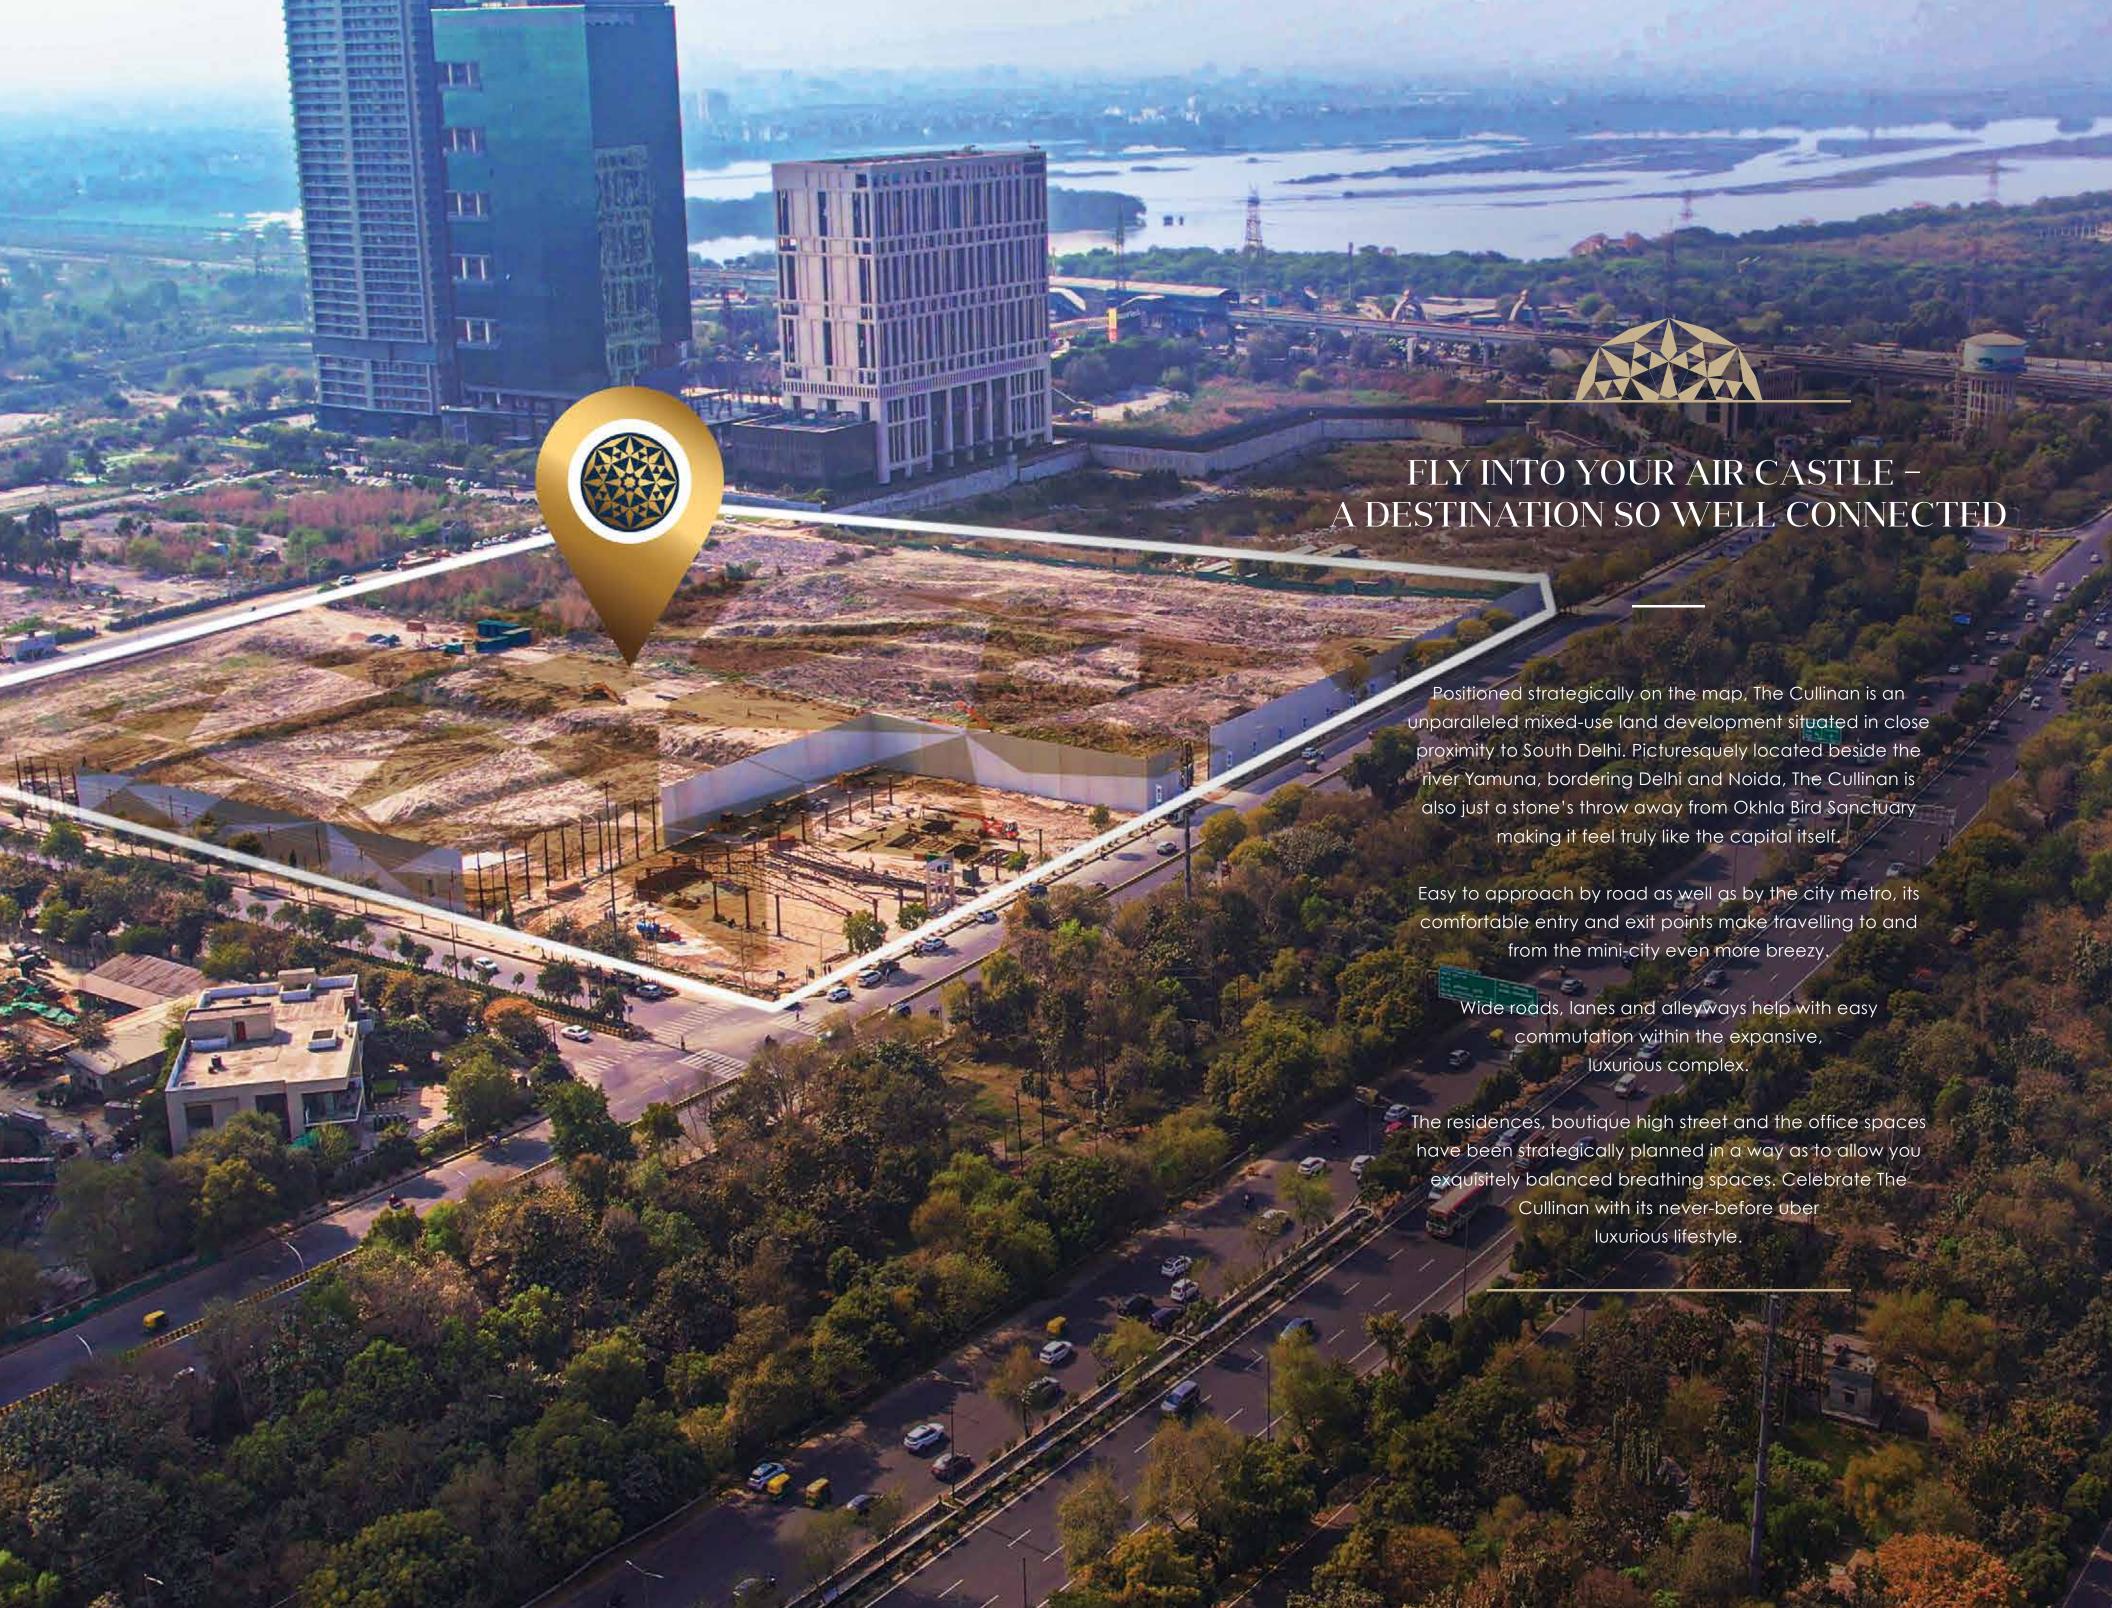

#### A RARE WEAVE

A landmark of awe-inspiring magnitude, The Cullinan offers breath-taking views of the river Yamuna while unfolding a spectacular, self-contained world within. Futuristic, feature-rich and spread over 12.8 acres, this exceptionally designed development allows every resident effortless access to conveniences and leisure. This is the only such mixed-use land development in Noida that is in proximity to the National Capital of India with effortless access to India Gate, Connaught Place and Rajghat form a rare weave of historical, cultural, and symbolic elements, representing different facets of country's past and present.