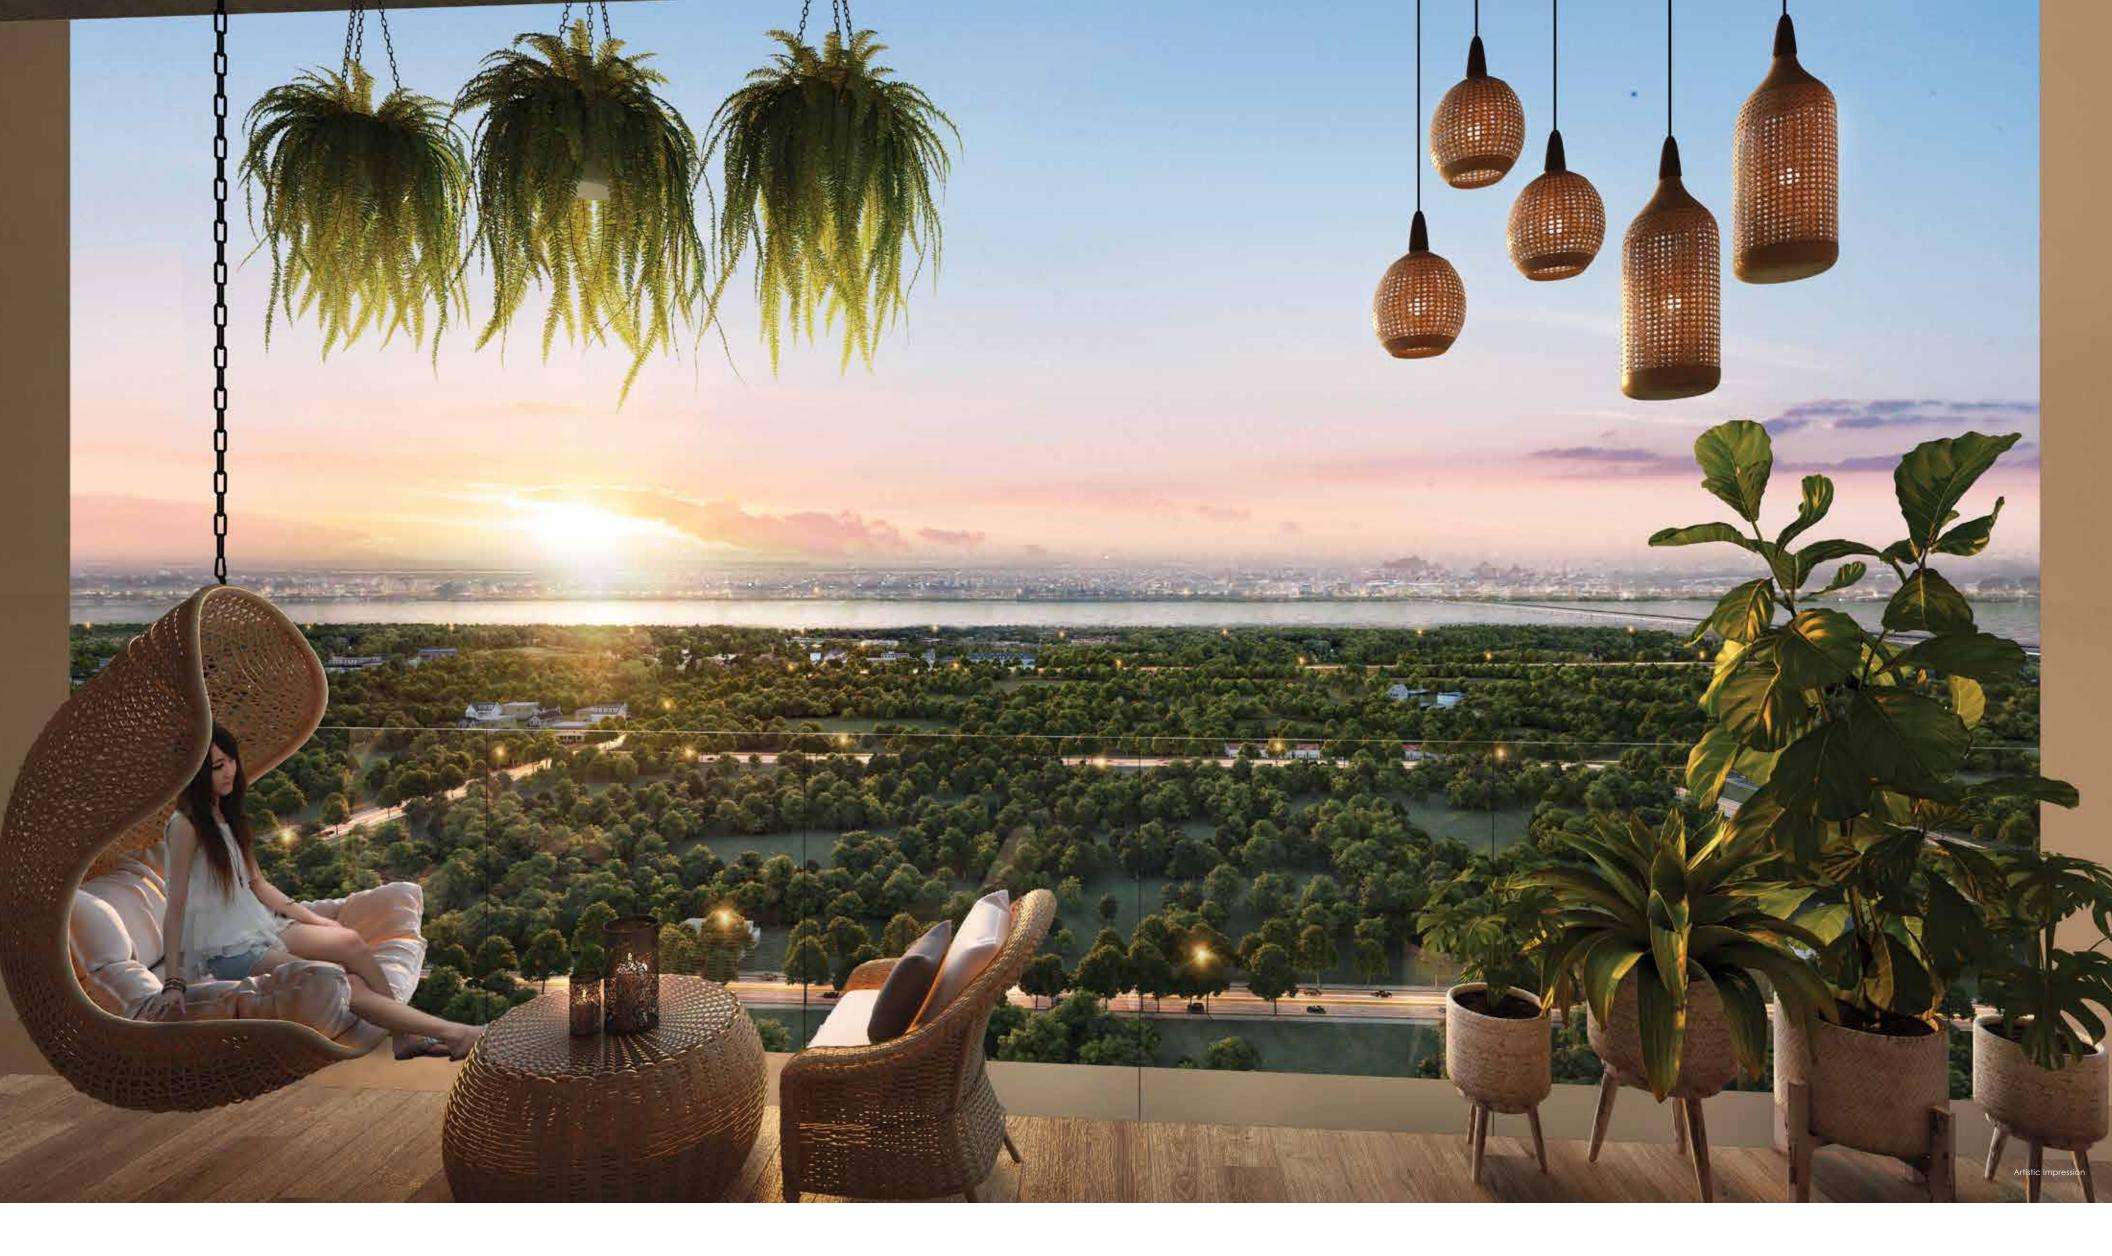

### MAKE MEMORIES HIGH UP IN THE SKY

A confluence of lines and curves, the natural and the artificial, of textures, fine finishes and exotic patterns, **the clubhouse** at The Cullinan is a place high up in the skies ideal for both high-octane celebrations and elegant get-togethers.

A flexure of Biophilic Cosmos and Organic Clarity, the clubhouse is the place where you can reach out for the skies, literally.

### DESIGN | PURPOSE | HARMONY

Artfully structured and diligently constructed, the clubhouse at The Cullinan is the place where nature gets interspersed with technology, bringing you the finest indulgences right in your backyard.

Gorgeous sky swimming pools, walkthroughs by the streams, gymnasiums, sky gardens, sky clubs and sky sports complexes 70 ft. above the ground, et al., offer a grand, larger-than-life experience that you will cherish for life.