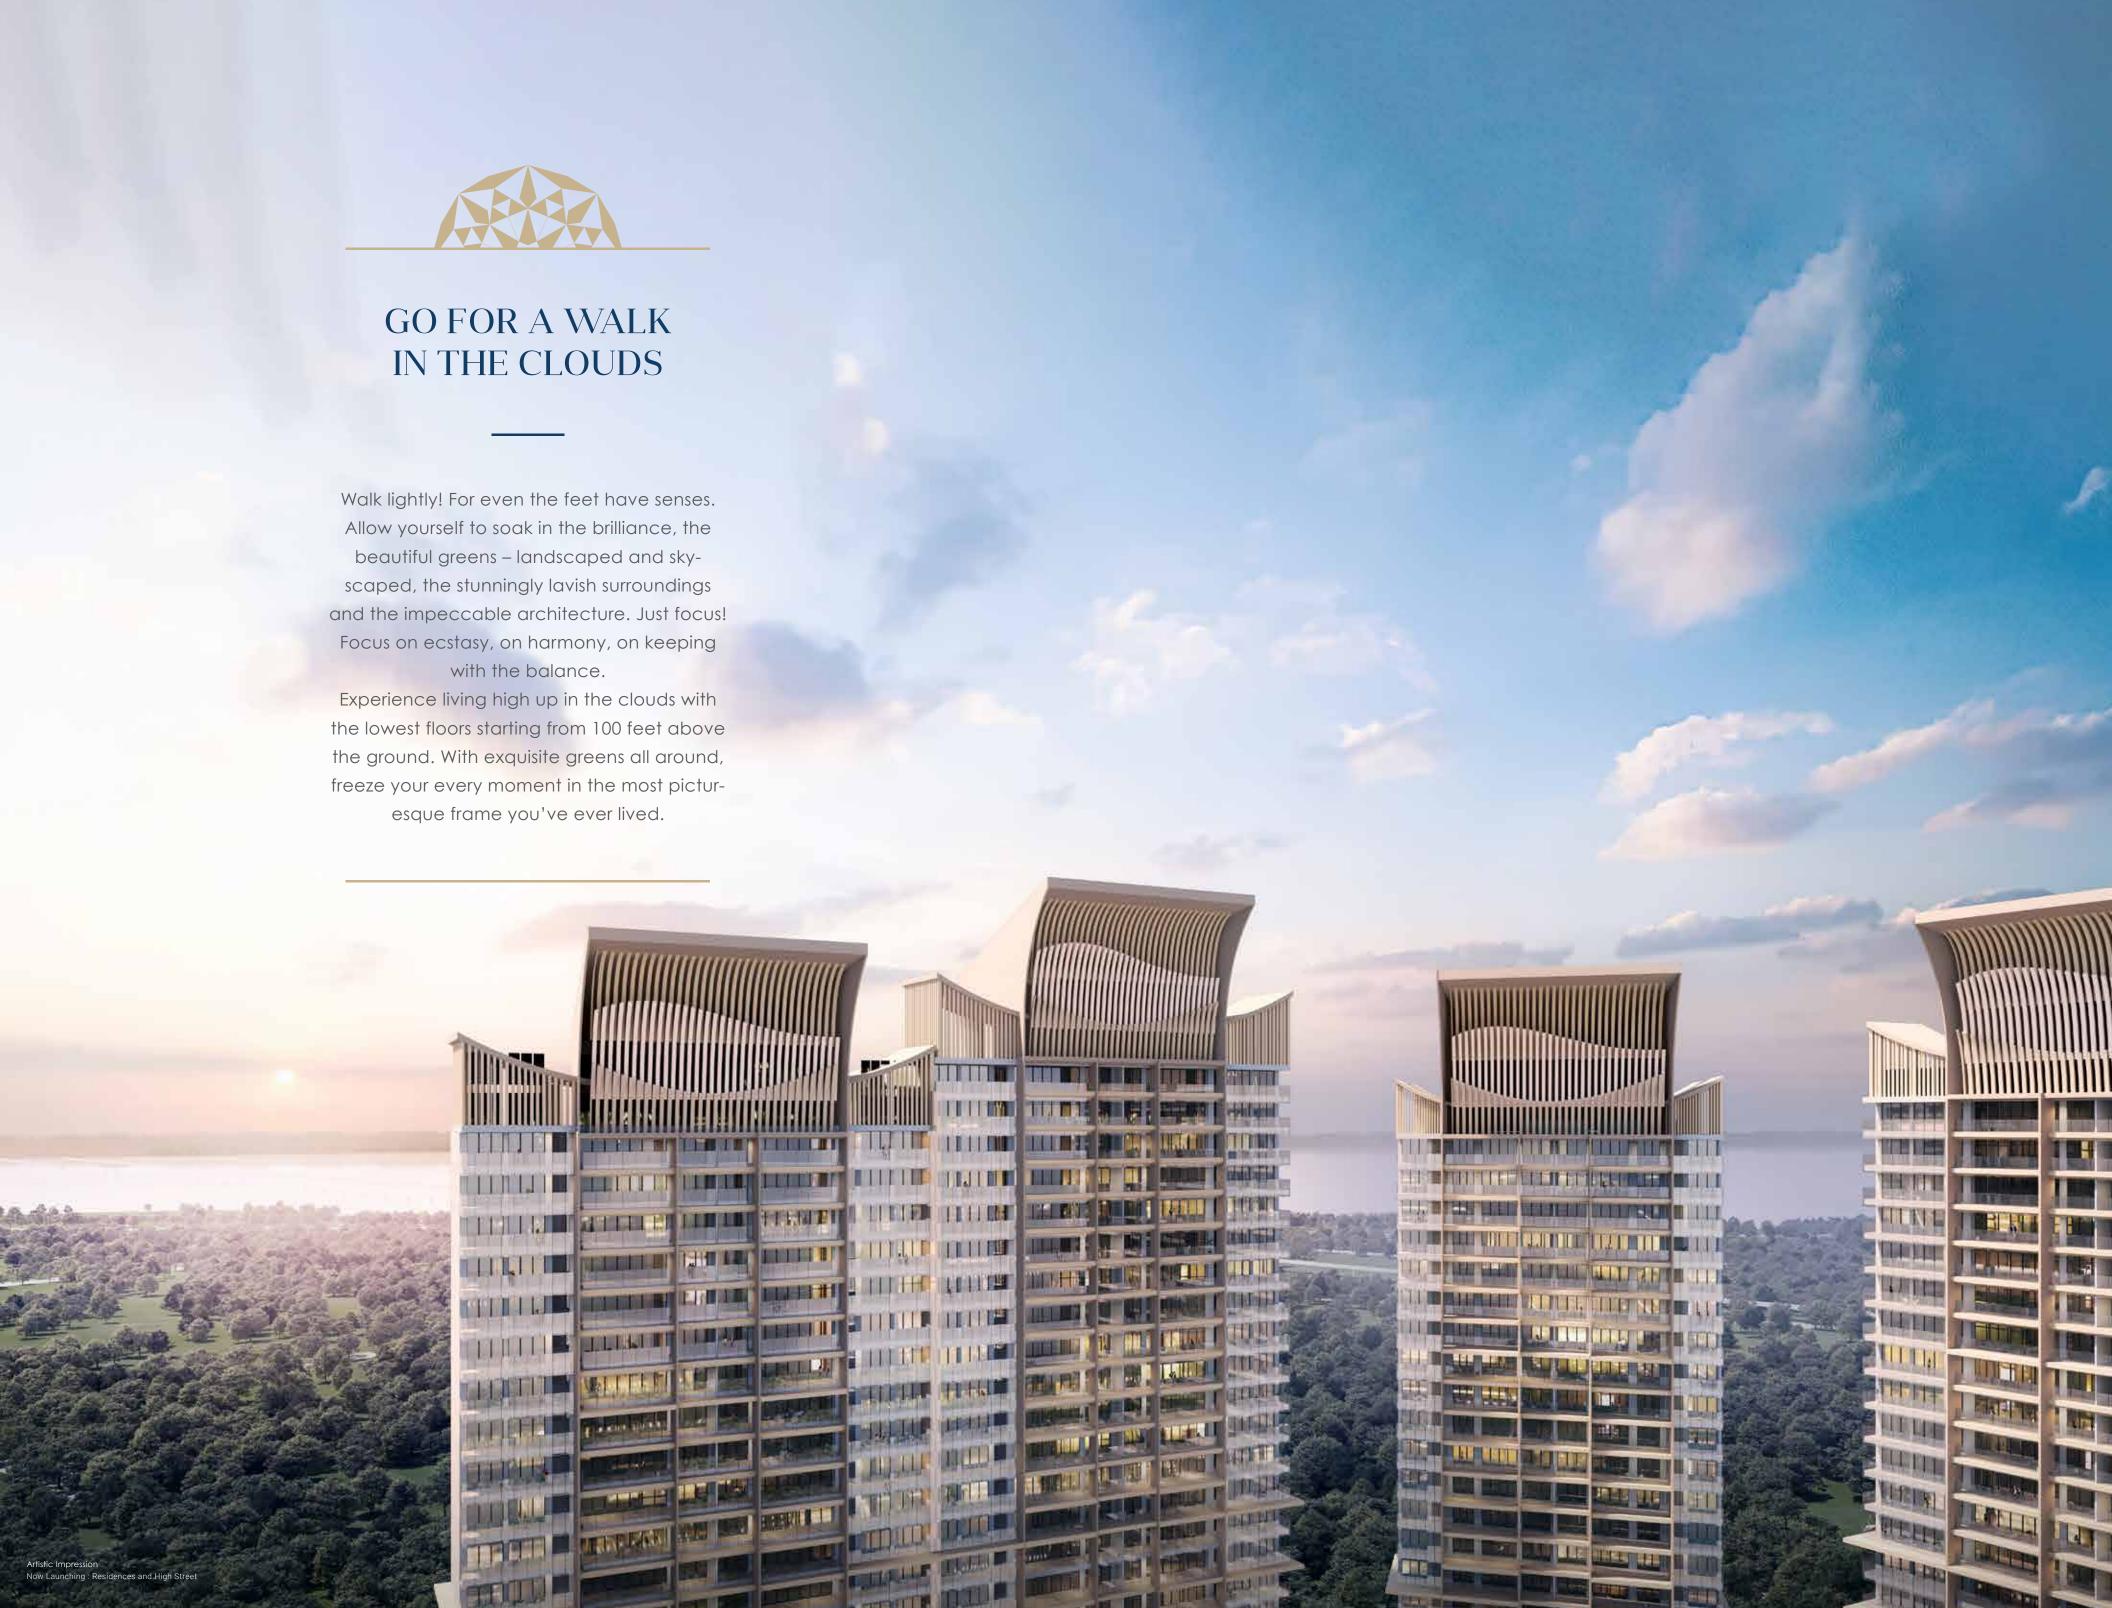

### MAKE MEMORIES HIGH UP IN THE SKY

A confluence of lines and curves, the natural and the artificial, of textures, fine finishes and exotic patterns, **the clubhouse** at The Cullinan is a place high up in the skies ideal for both high-octane celebrations and elegant get-togethers.

A flexure of Biophilic Cosmos and Organic Clarity, the clubhouse is the place where you can reach out for the skies, literally.

Differently Abled Friendly

One Of The Largest Club In Noida

Residences Start From 100 Feet Level

Food Courts

Multiplexes

Two Apartment Per Floor

3-sided Wrapped Balcony

Private Pool