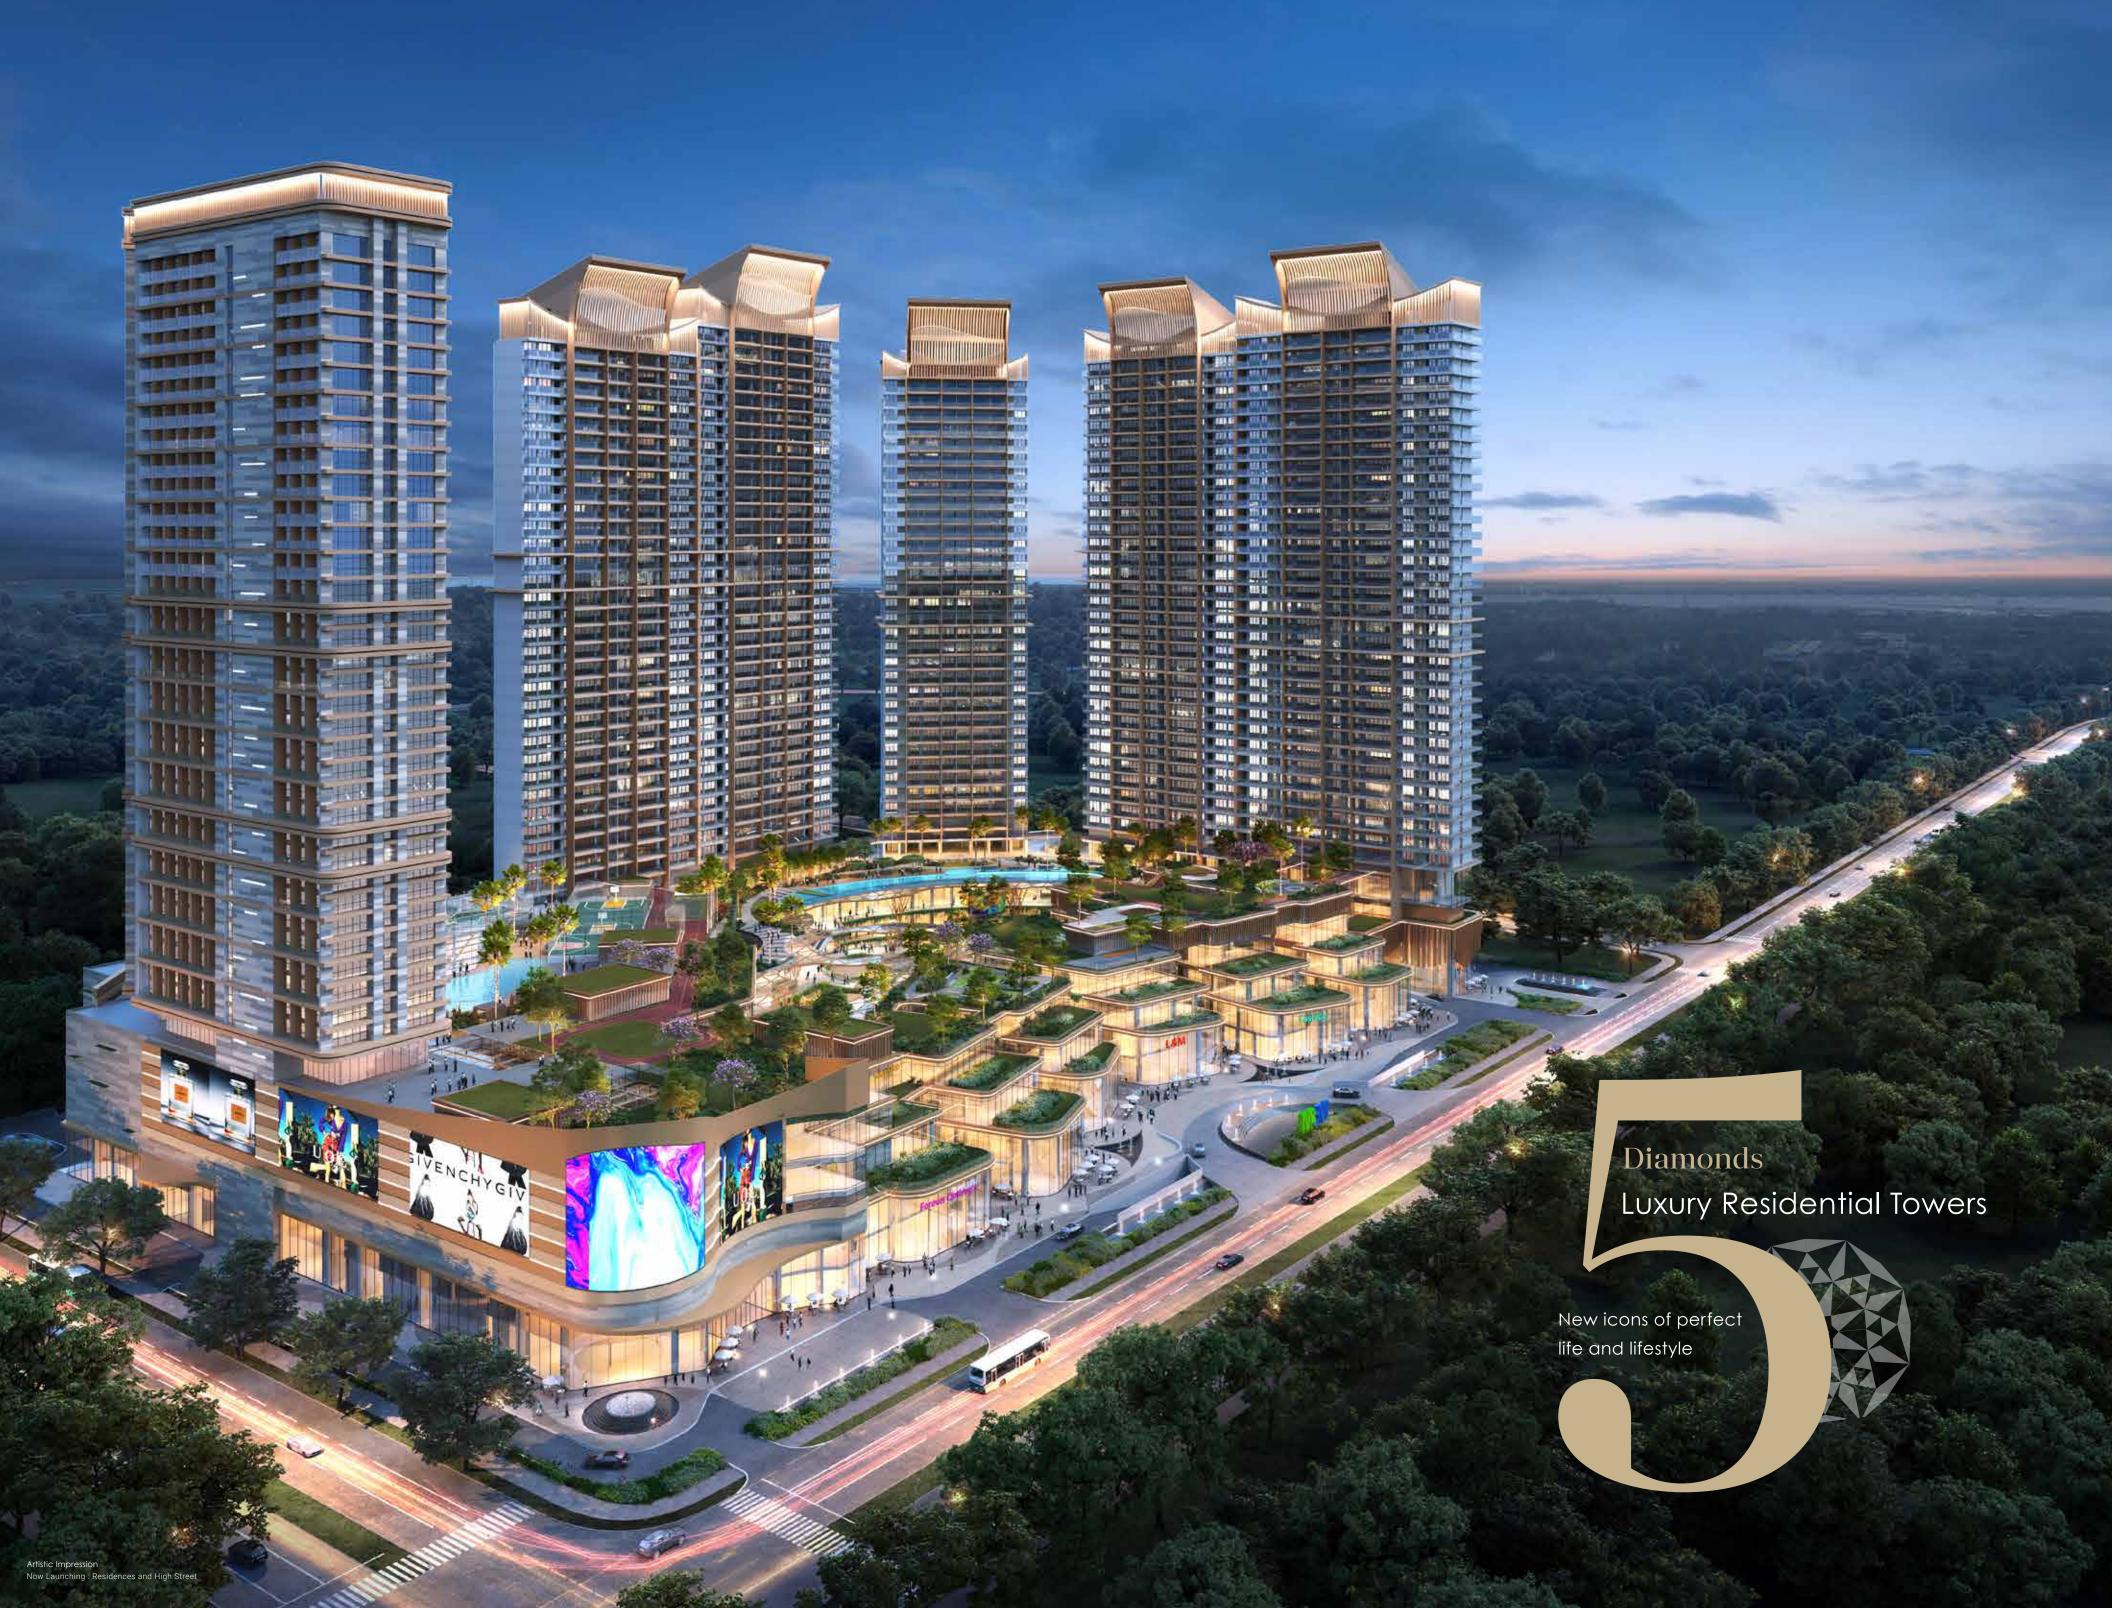

#### A RARE WEAVE

A landmark of awe-inspiring magnitude, The Cullinan offers breath-taking views of the river Yamuna while unfolding a spectacular, self-contained world within. Futuristic, feature-rich and spread over 12.8 acres, this exceptionally designed development allows every resident effortless access to conveniences and leisure. This is the only such mixed-use land development in Noida that is in proximity to the National Capital of India with effortless access to India Gate, Connaught Place and Rajghat form a rare weave of historical, cultural, and symbolic elements, representing different facets of country's past and present.