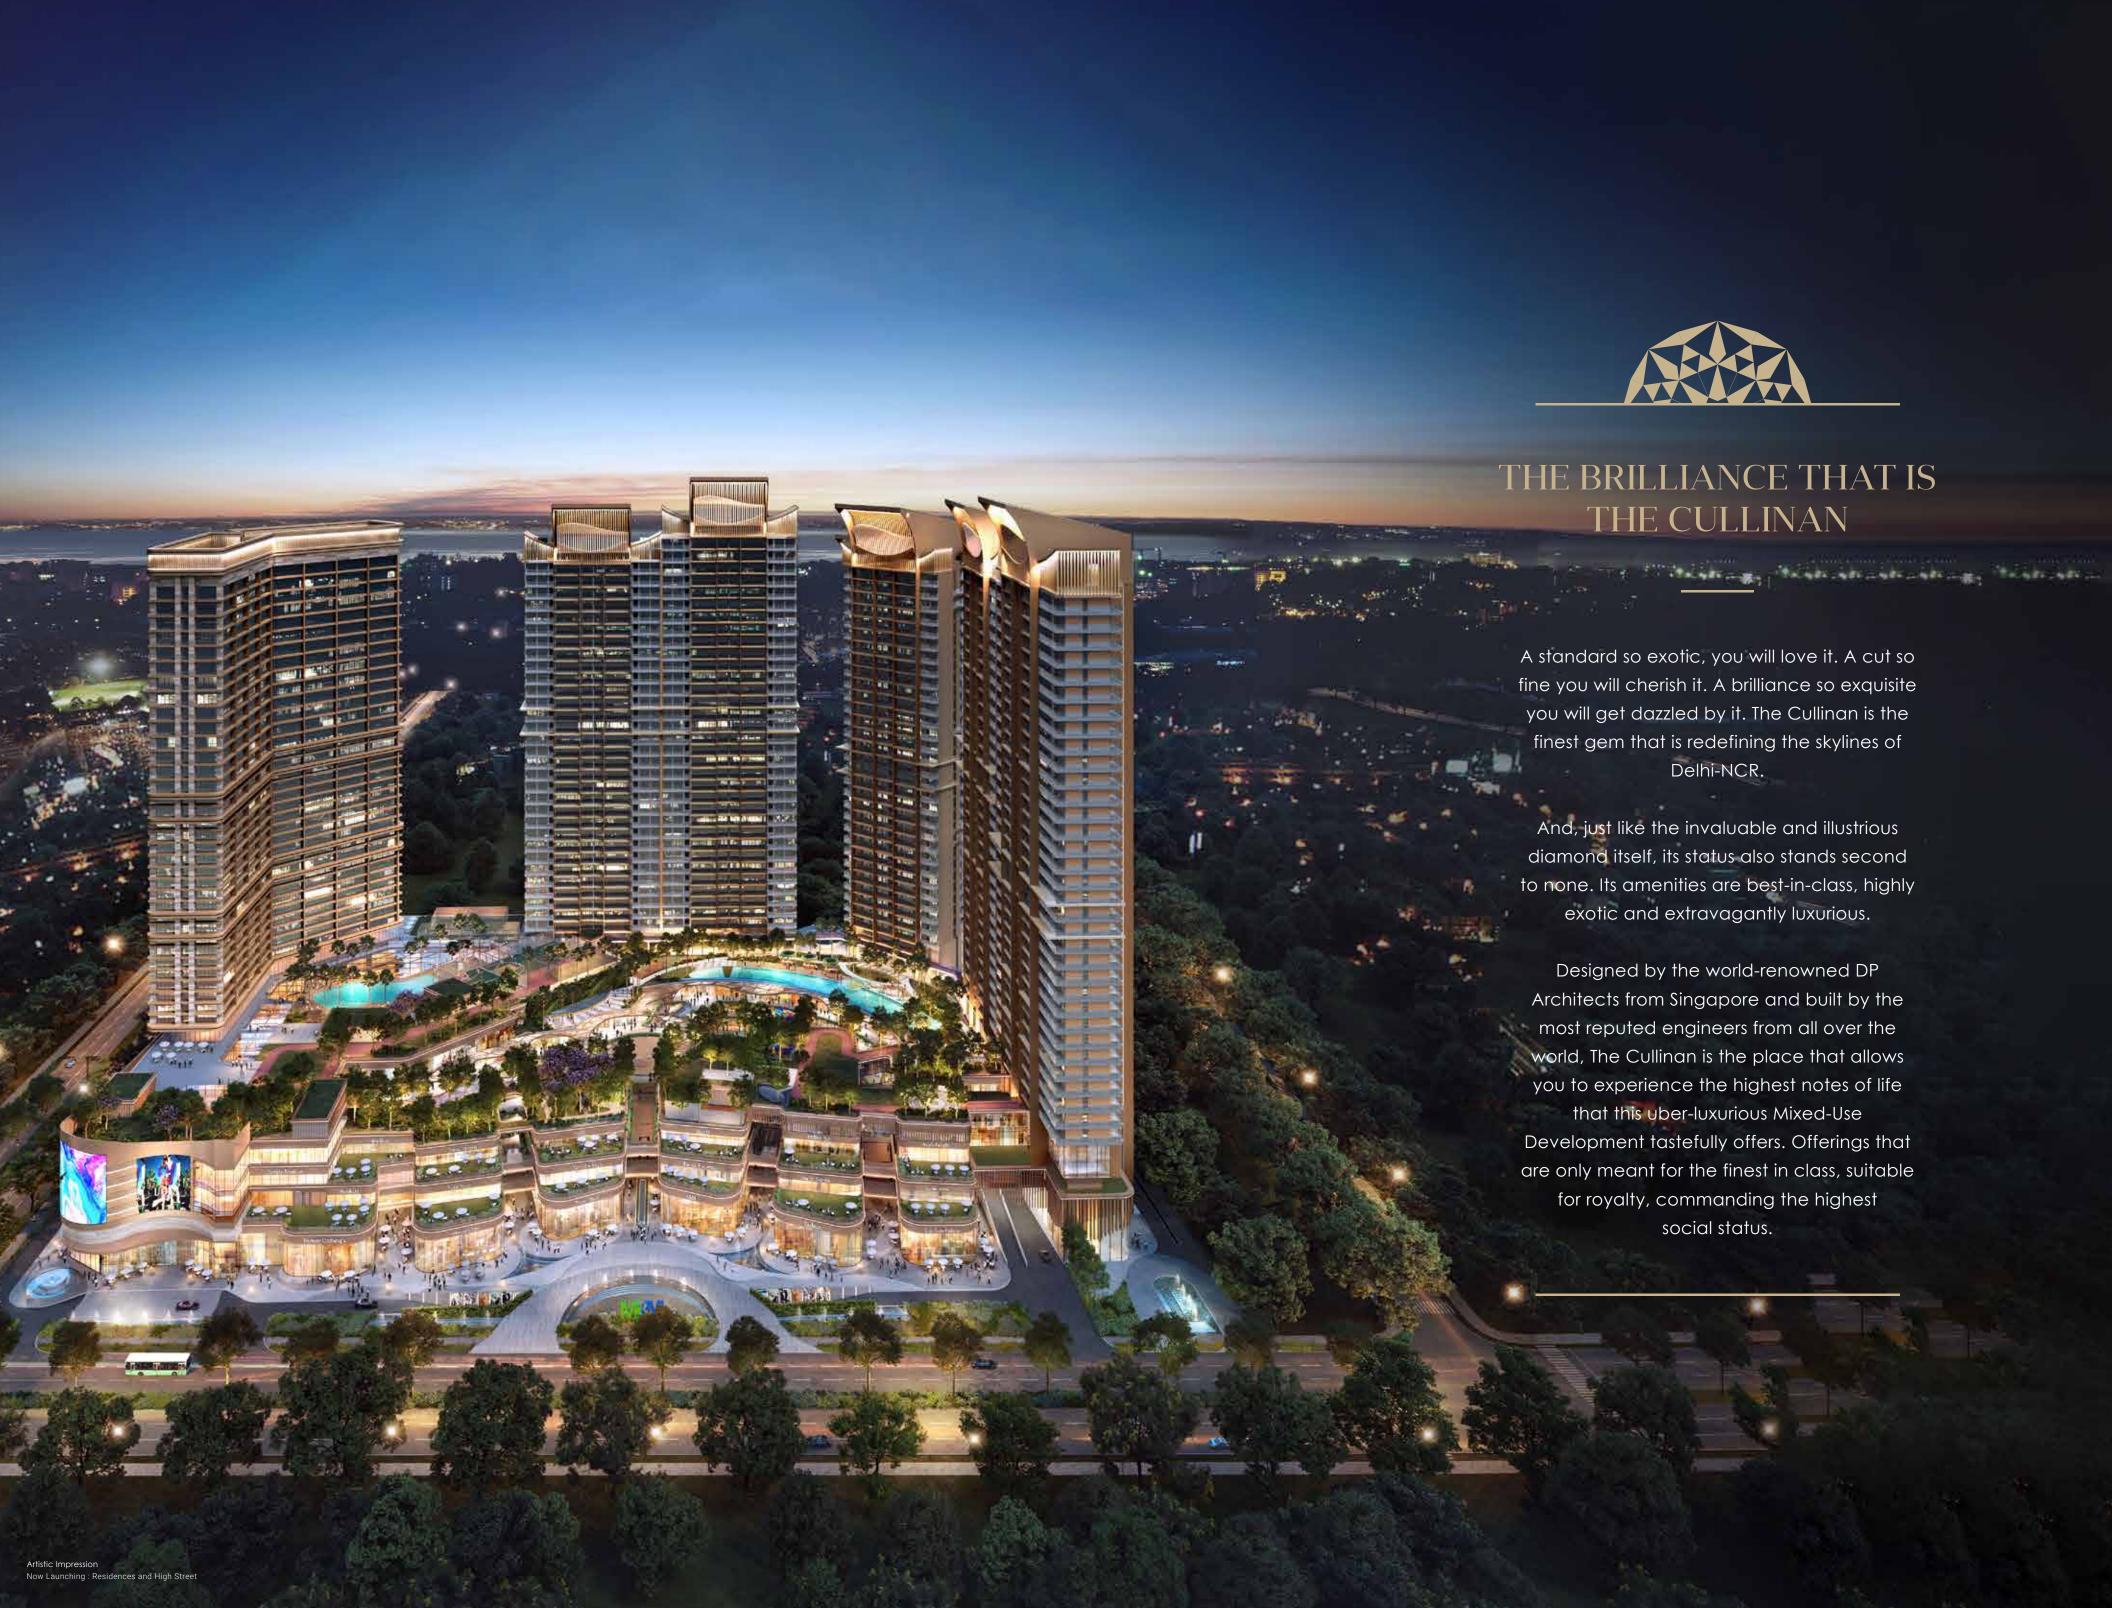

## A ONE-IN-A-MILLION

# LIFESTYLE EXPERIENCE

# BEHOLD

IT'S EVERYTHING YOU EVER IMAGINED

#### A RARE WEAVE

A landmark of awe-inspiring magnitude, The Cullinan offers breath-taking views of the river Yamuna while unfolding a spectacular, self-contained world within. Futuristic, feature-rich and spread over 12.8 acres, this exceptionally designed development allows every resident effortless access to conveniences and leisure. This is the only such mixed-use land development in Noida that is in proximity to the National Capital of India with effortless access to India Gate, Connaught Place and Rajghat form a rare weave of historical, cultural, and symbolic elements, representing different facets of country's past and present.