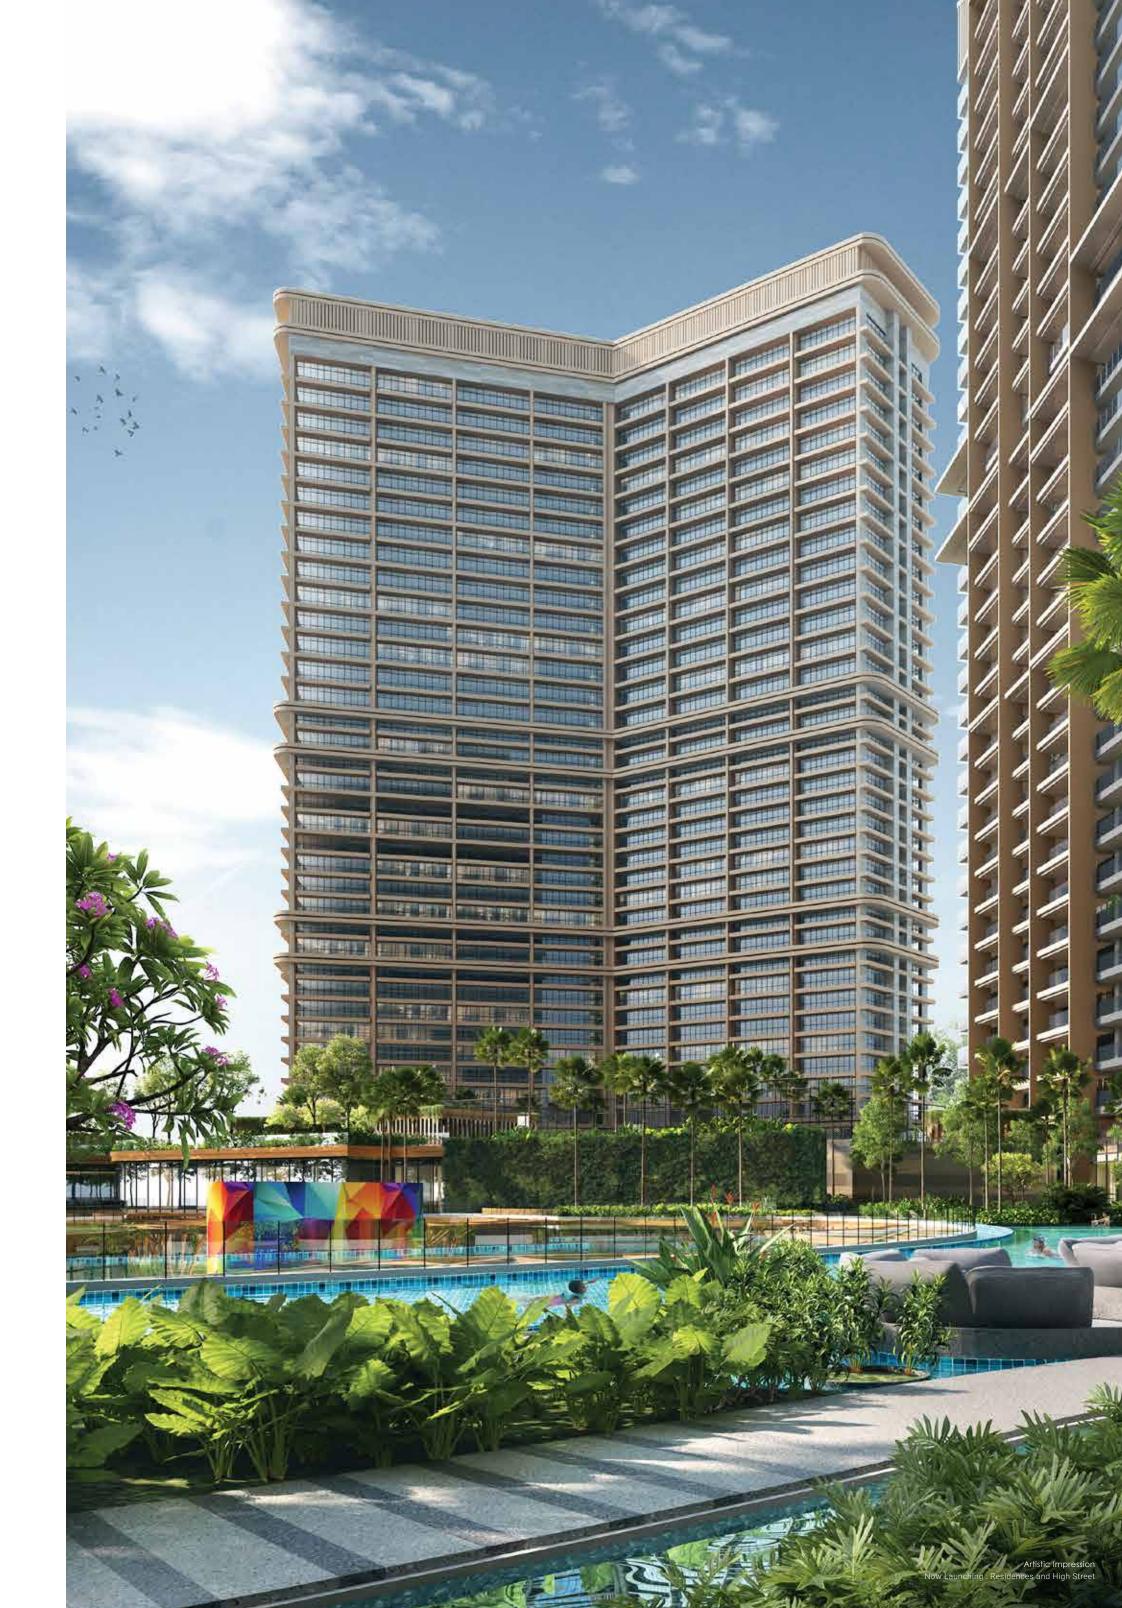

#### A RARE WEAVE

A landmark of awe-inspiring magnitude, The Cullinan offers breath-taking views of the river Yamuna while unfolding a spectacular, self-contained world within. Futuristic, feature-rich and spread over 12.8 acres, this exceptionally designed development allows every resident effortless access to conveniences and leisure. This is the only such mixed-use land development in Noida that is in proximity to the National Capital of India with effortless access to India Gate, Connaught Place and Rajghat form a rare weave of historical, cultural, and symbolic elements, representing different facets of country's past and present.

### MAKE MEMORIES HIGH UP IN THE SKY

A confluence of lines and curves, the natural and the artificial, of textures, fine finishes and exotic patterns, **the clubhouse** at The Cullinan is a place high up in the skies ideal for both high-octane celebrations and elegant get-togethers.

Brilliantly architected and thoughtfully designed, 3,4 and 5 bed uber luxurious apartments, The Cullinan offers you an invaluable status that is priceless.

Enchanting alleyways that excite, curated sensations that overwhelm and satiate your sartorial cravings, The High Street - Boutique Retail at The Cullinan is one indulgence you would love to have over and over again.