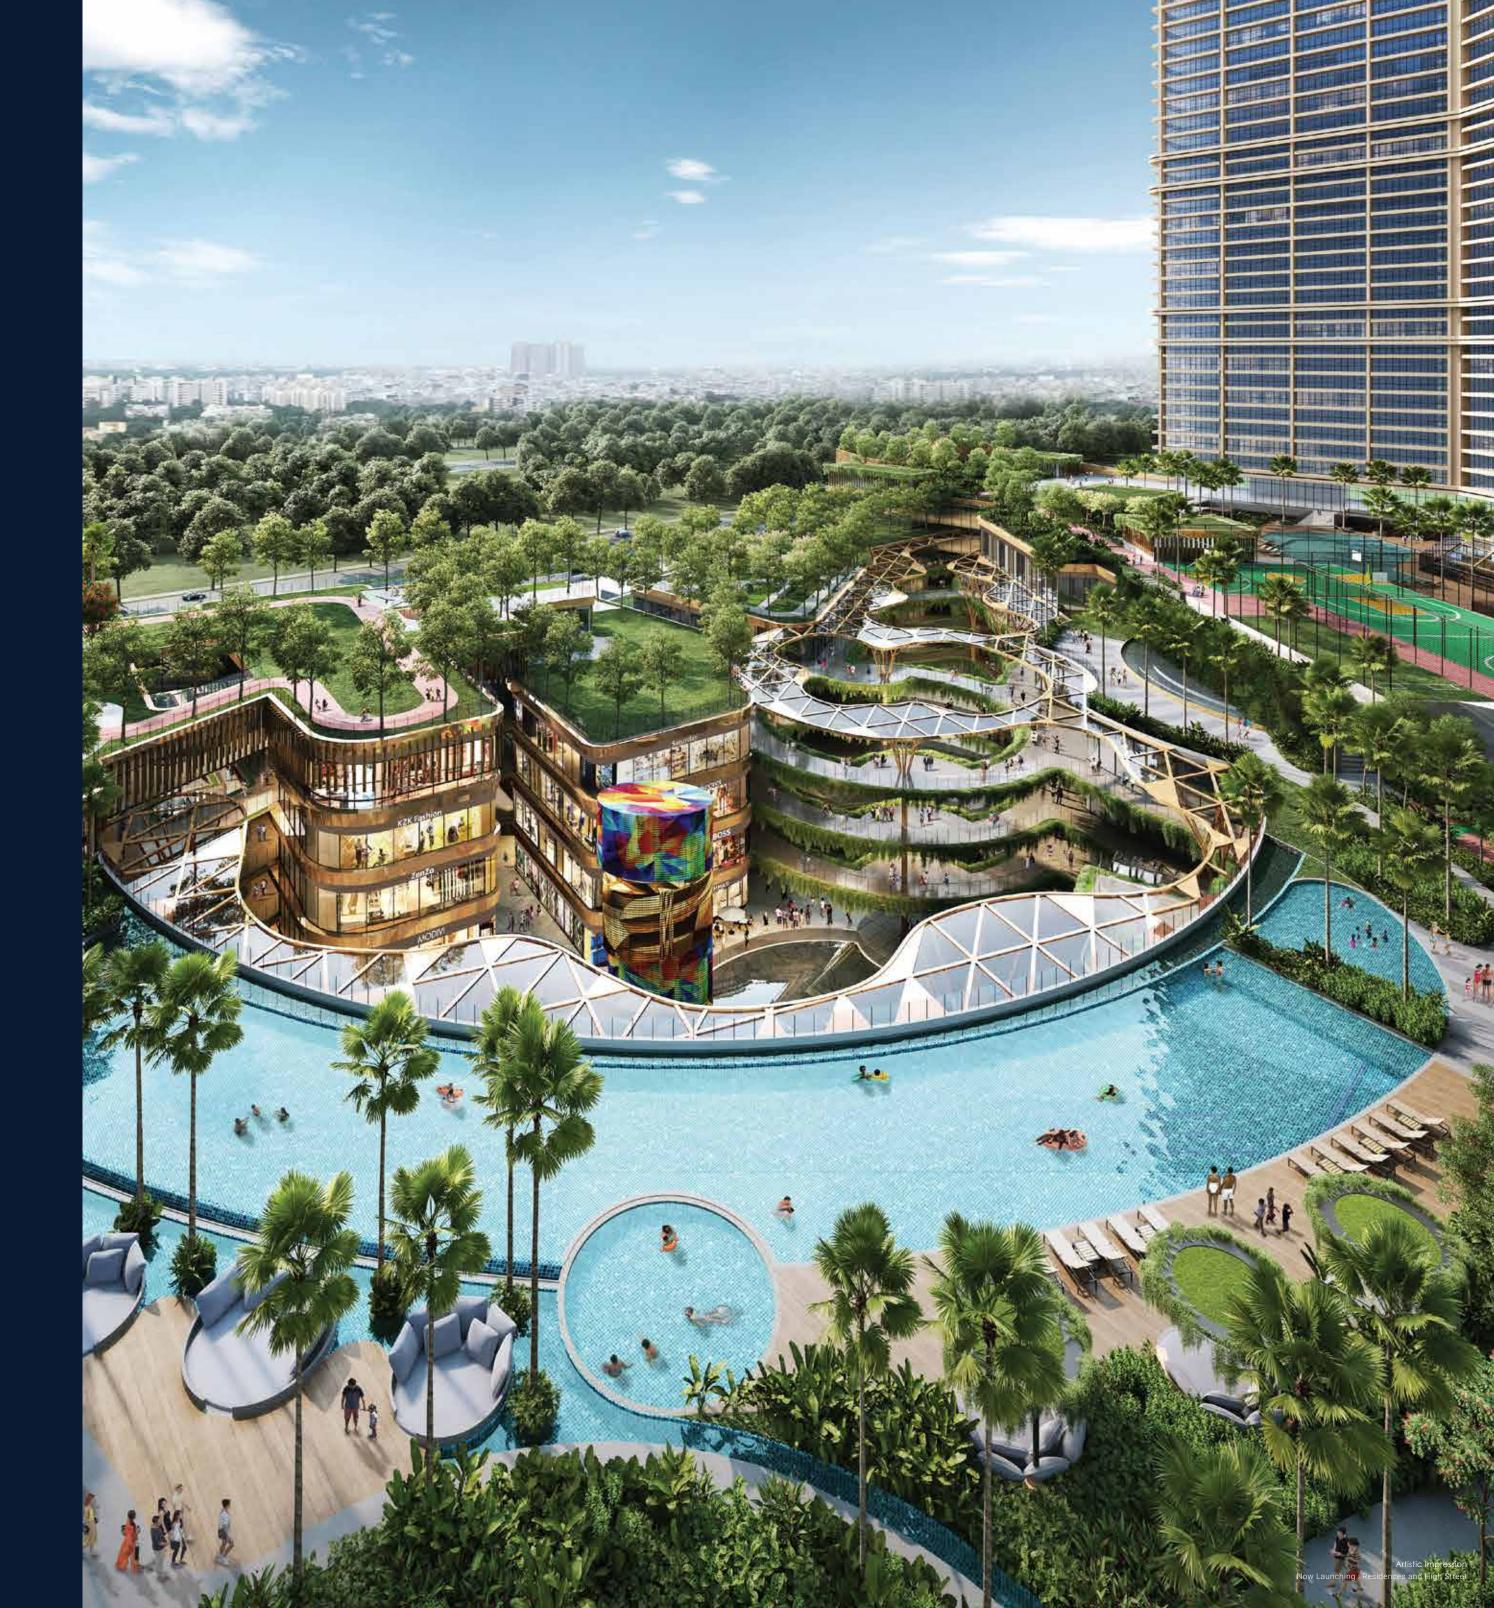

The Cullinan is a place where you get the best that life can offer on a platter so beautiful that you can feast on it forever.

State-of-the-art and indulging amenities will luxuriate your lifestyle like never before.

Gorgeous sky swimming pools, walkthroughs by the streams, gymnasiums, sky gardens, sky clubs and sky sports complexes 70 ft. above the ground, et al., offer a grand, larger-than-life experience that you will cherish for life.

#### SALIENT FEATURES\*

Air-conditioned Apartments & Lobbies

Triple Height Residential Lobbies

Double Height Service Apartment & Office Lobbies

Sprawling Podium With Swimming Pool & Ample Amenities

Outdoor & Indoor Recreational Facilities