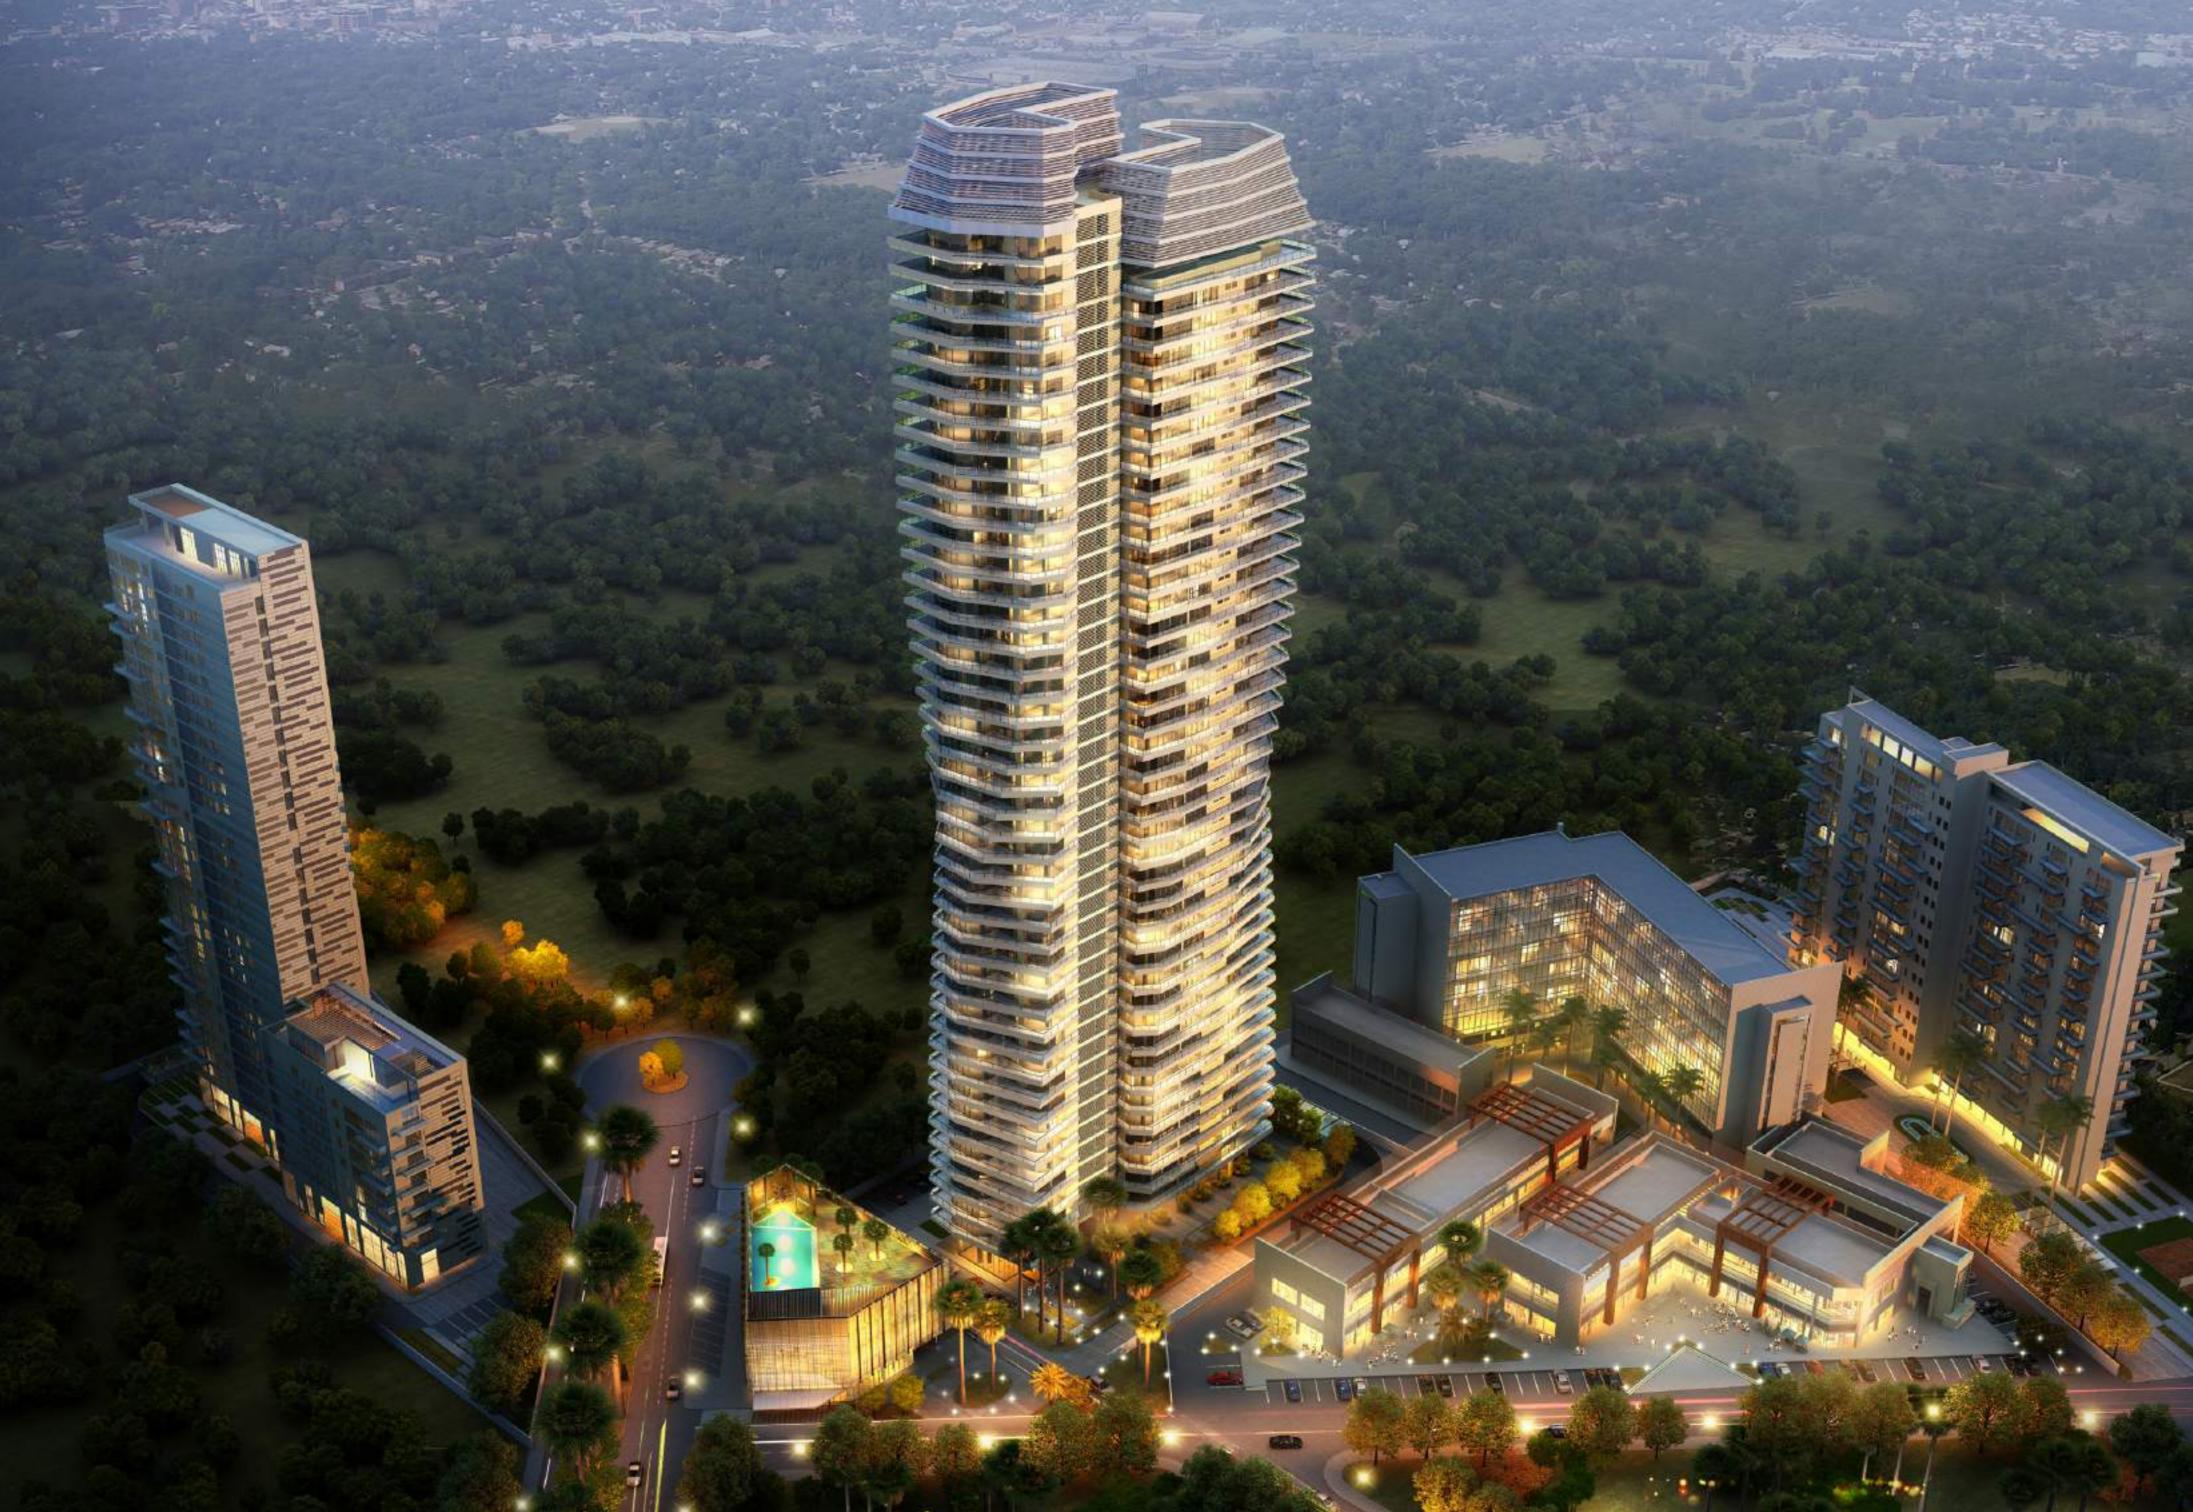

## PARAS QUARTIER

Paras Quartier is the exclusive address on the Gurgaon Skyline. It marks the latest in luxury development from the esteemed Paras Buildtech. This exclusive property is highlighted by Iconic Tower and two grand condominium towers.

## THE ICONIC TOWER

Innovatively designed as a 3-dimensional, spiral structure, this sophisticated and sustainable dwelling is home to the lavish amenities and thoughtful details that create a fulfilling and rewarding lifestyle for even the most discerning tastes.

## TOWER 1& TOWER 2

Tower 1 and Tower 2 are elegant linear apartment blocks designed with wings. Tower 1 is a G+7 story and G+31 story block. Tower 2 is a G+14 story block. Distinctly modern, each unit has cantilevered balconies off the living rooms and bedrooms, creating outdoor spaces with the spectacular effect of an urban precipice.