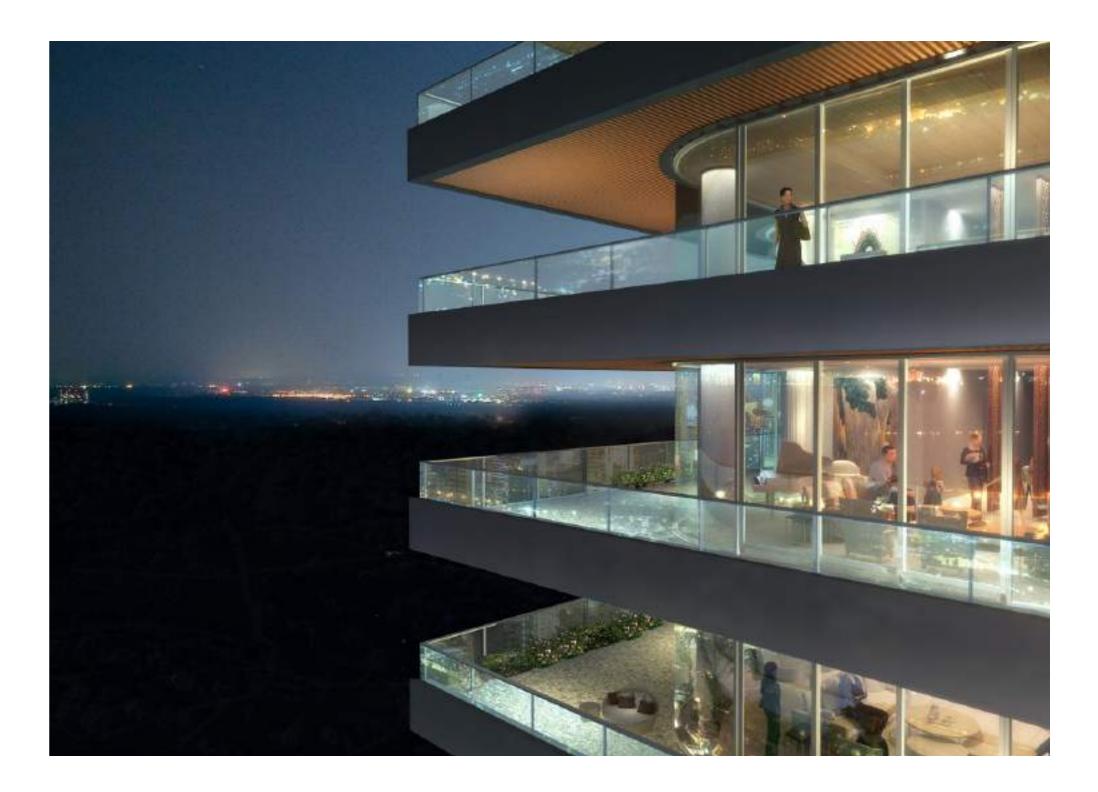

#### Extraordinary Vision

Magnificent panoramic exposures wrap around three sides of Iconic Tower, granting approximately 300-degree views and abundant natural light. Full-perimeter balconies invite fabulous outdoor living for all occasions, further enhancing this exquisite offering.

# ELEVATING THE MEANING OF LUXURY

Awash with natural light that flows in from sweeping floor to ceiling windows, the beauty of your residence is impossible to ignore.

Open layouts create truly seamless living with exhibition-style kitchens, storage, cabinetry, and flawless attention to detail. From spacious bedrooms and spa-like baths to breathtaking oversized terraces, it is clear you have arrived at the center of elegance.

Each unit features four bedrooms with en suite bathrooms. It is the enchantment of a tailor-made experience that creates a most secluded enclave.

30 / THE PARAS QUARTIER / 31