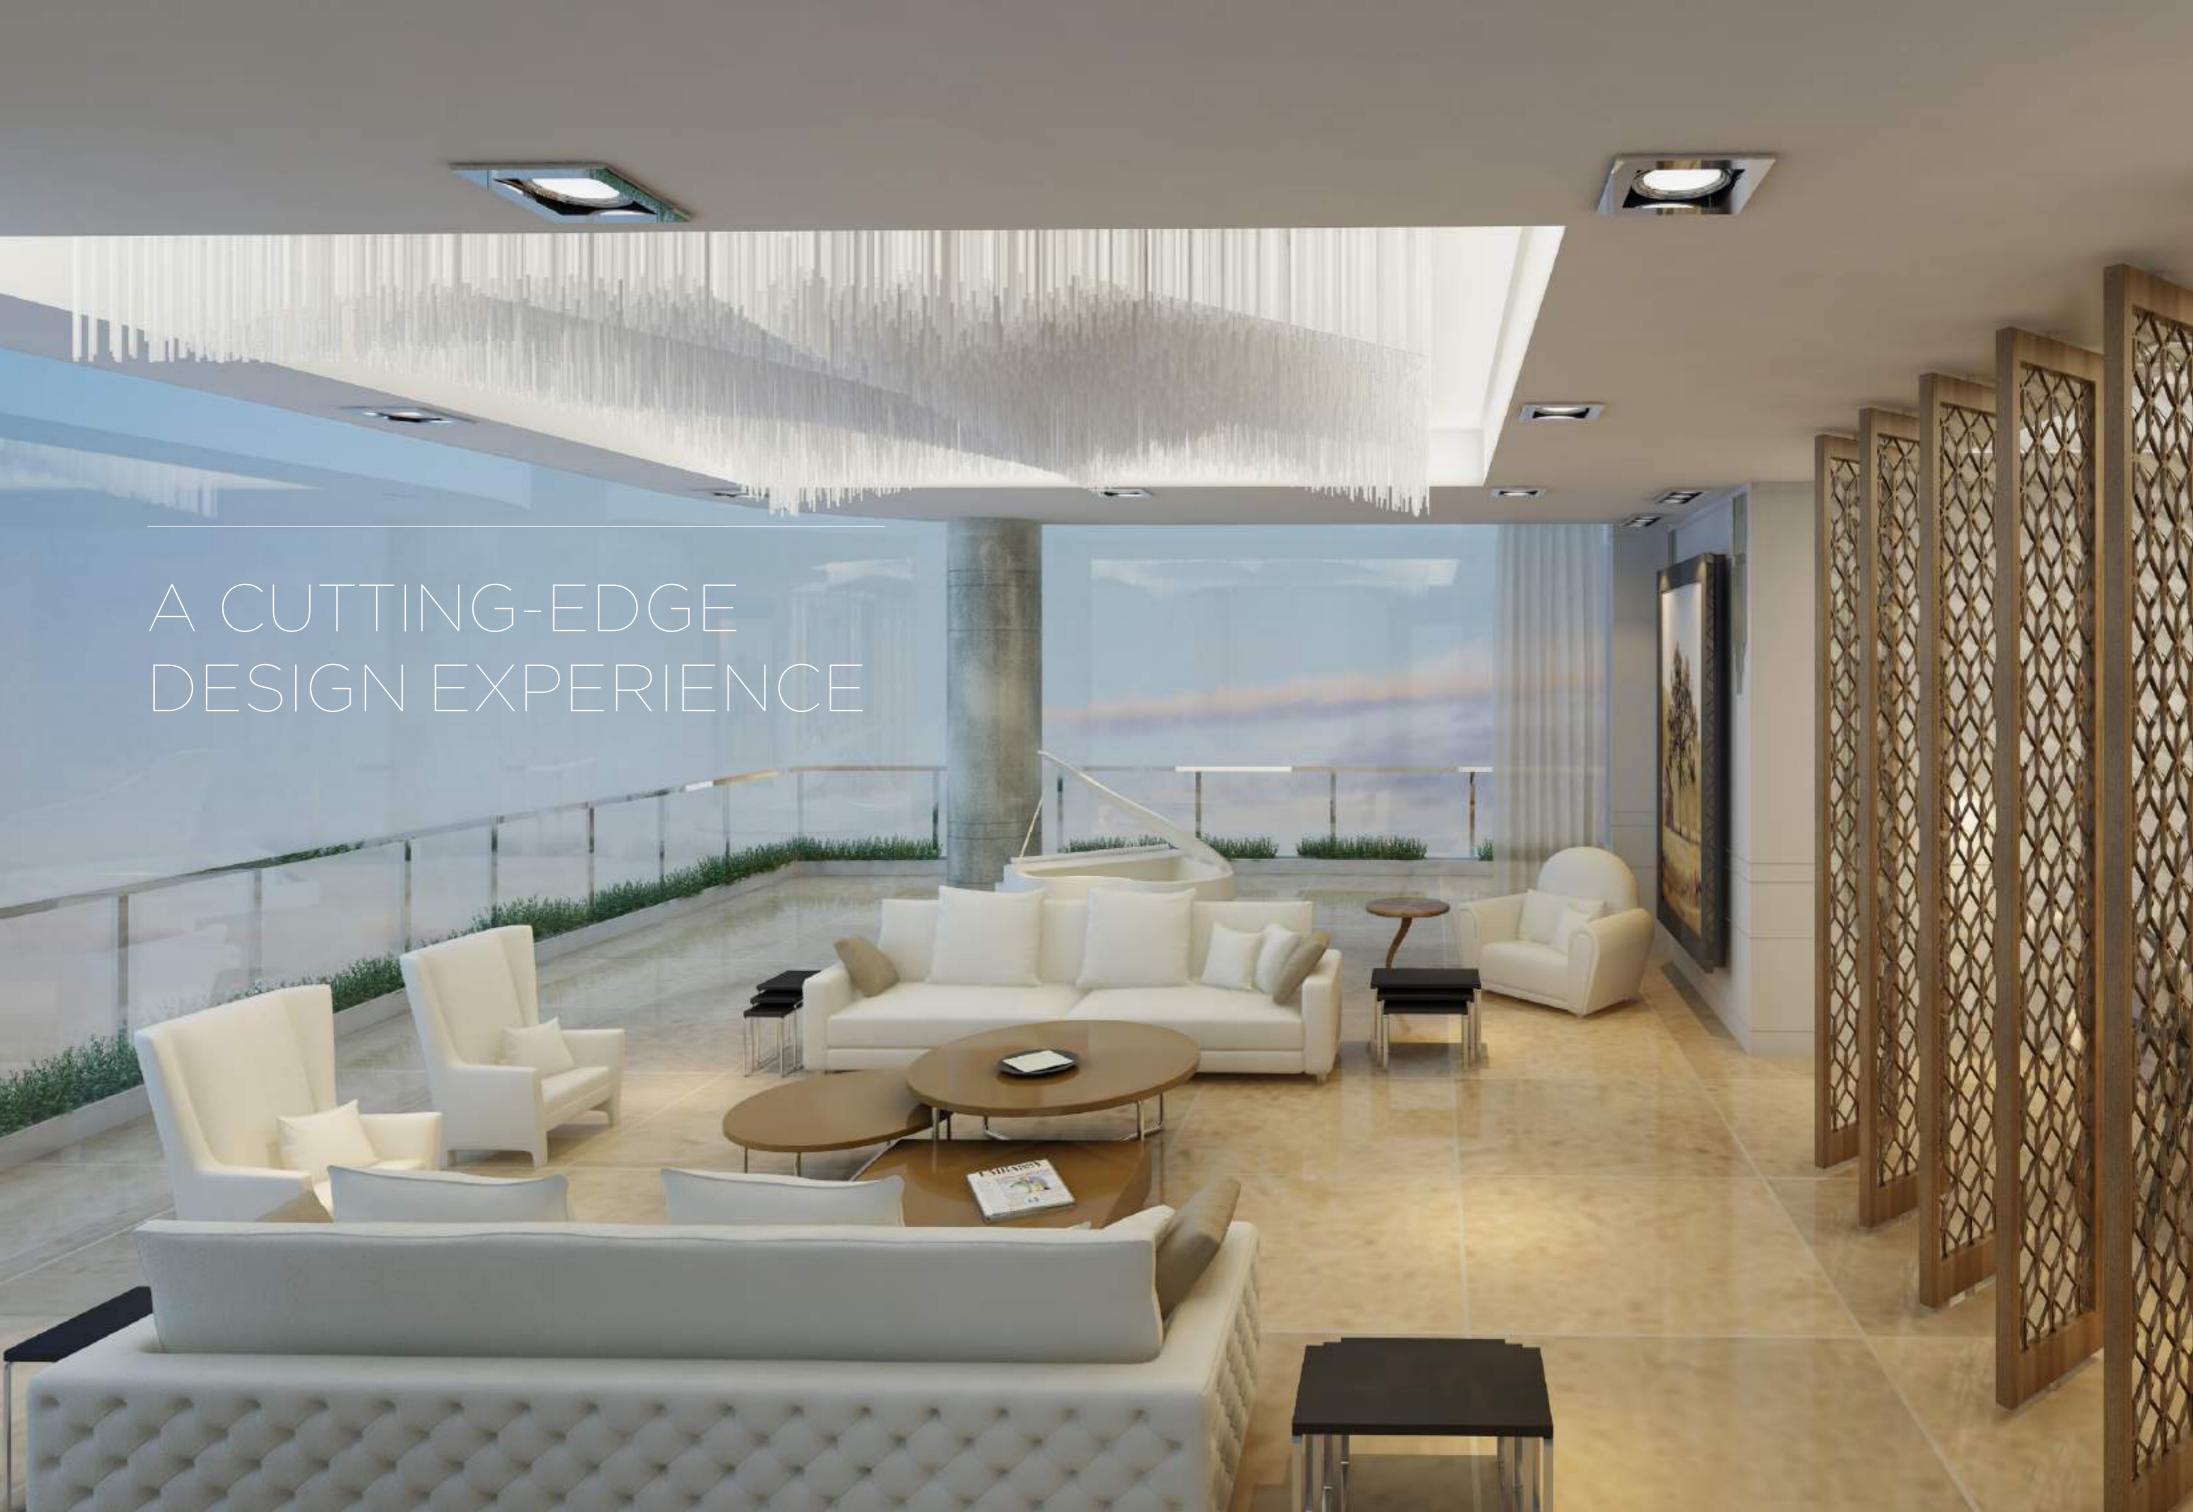

granting approximately 300-degree views and abundant natural light. Full-perimeter balconies invite fabulous outdoor living for all occasions, further enhancing this exquisite offering.



#### ALLURING INTERIORS

# ELEVATING THE MEANING OF LUXURY

Awash with natural light that flows in from sweeping floor to ceiling windows, the beauty of your residence is impossible to ignore.

Open layouts create truly seamless living with exhibition-style kitchens, storage, cabinetry, and flawless attention to detail. From spacious bedrooms and spa-like baths to breathtaking oversized terraces, it is clear you have arrived at the center of elegance.







Each unit features four bedrooms with en suite bathrooms. It is the enchantment of a tailor-made experience that creates a most secluded enclave.



30 / THE PARAS QUARTIER / 31



#### The units also include:

- 4 Bedrooms + family lounge
- A modular kitchen
- Contemporary bedroom paint-colors
- Separate Service Corridor



# DISTINCTIVE WORLD CLASS SERVICE

Facilities & Amenitie



## DELIGHT INTHE DETAILS

Exclusive Amenities for all Residents of Iconic Tower

- Concierge Service
- State-of-Art Business Centre
- Private elevator access
- Rooftop Infinity lap pool





#### The Roof Top at Iconic Tower

On the roof top of Iconic Tower, you can continue to experience the best that life has to offer against the stunning backdrop of the Gurgaon skyline. The swimming pool and facilities allow for private recreation and relaxation.



#### FLOORPLANS

Typical Unit Pla

42 / THE PARAS QUARTIER /43

#### ICONIC TOWER

Super area 6000 sq f