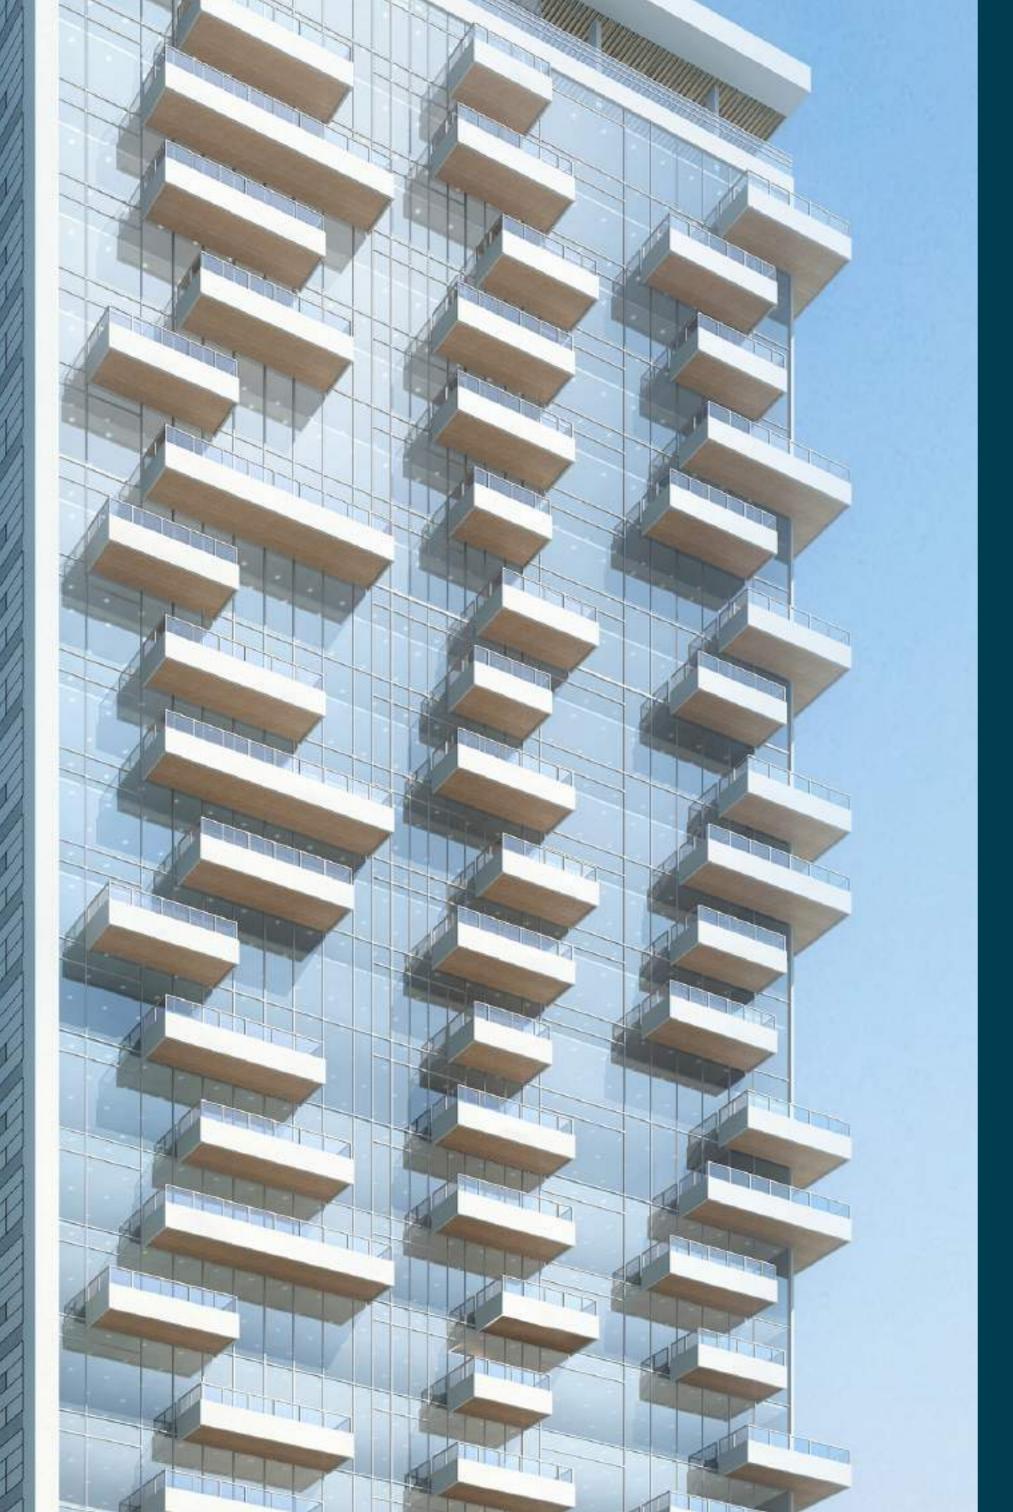

#### Extraordinary Vision

Magnificent panoramic exposures wrap around three sides of Iconic Tower, granting approximately 300-degree views and abundant natural light. Full-perimeter balconies invite fabulous outdoor living for all occasions, further enhancing this exquisite offering.

## TOWER 1& TOWER 2

Tower 1 and Tower 2 are elegant linear apartment blocks designed with wings. Tower 1 is a G+7 story and G+31 story block. Tower 2 is a G+14 story block. Distinctly modern, each unit has cantilevered balconies off the living rooms and bedrooms, creating outdoor spaces with the spectacular effect of an urban precipice.