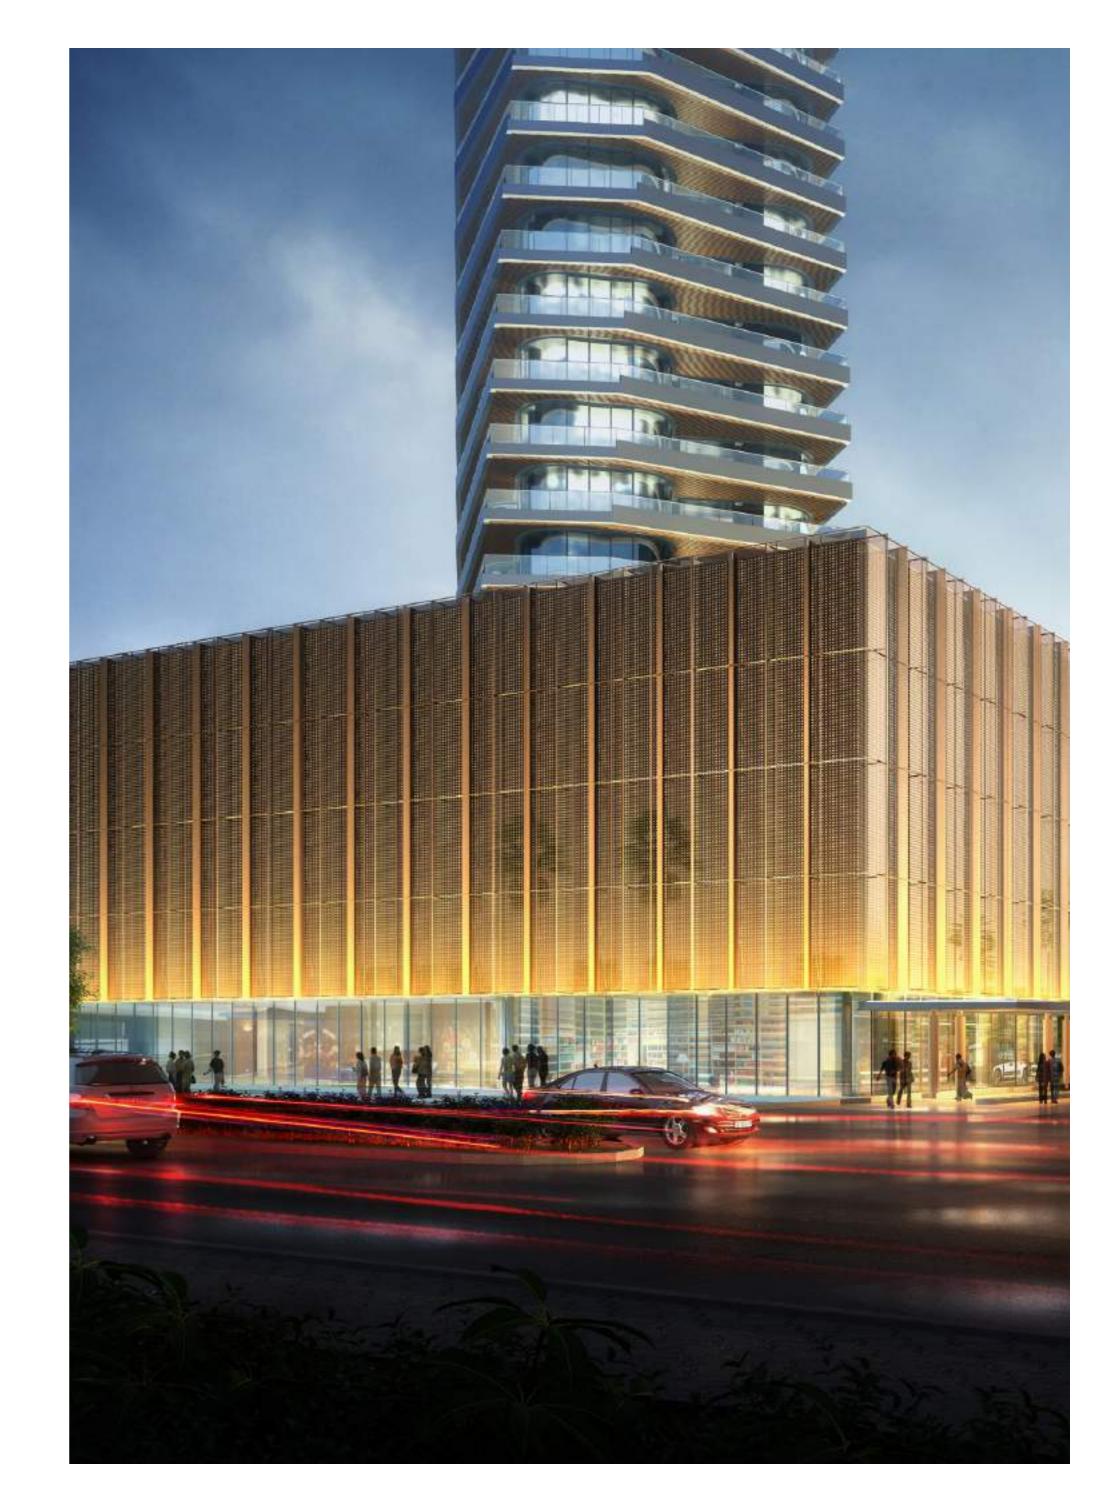

## THE ICONIC TOWER

Innovatively designed as a 3-dimensional, spiral structure, this sophisticated and sustainable dwelling is home to the lavish amenities and thoughtful details that create a fulfilling and rewarding lifestyle for even the most discerning tastes.

#### Extraordinary Vision

Magnificent panoramic exposures wrap around three sides of Iconic Tower, granting approximately 300-degree views and abundant natural light. Full-perimeter balconies invite fabulous outdoor living for all occasions, further enhancing this exquisite offering.