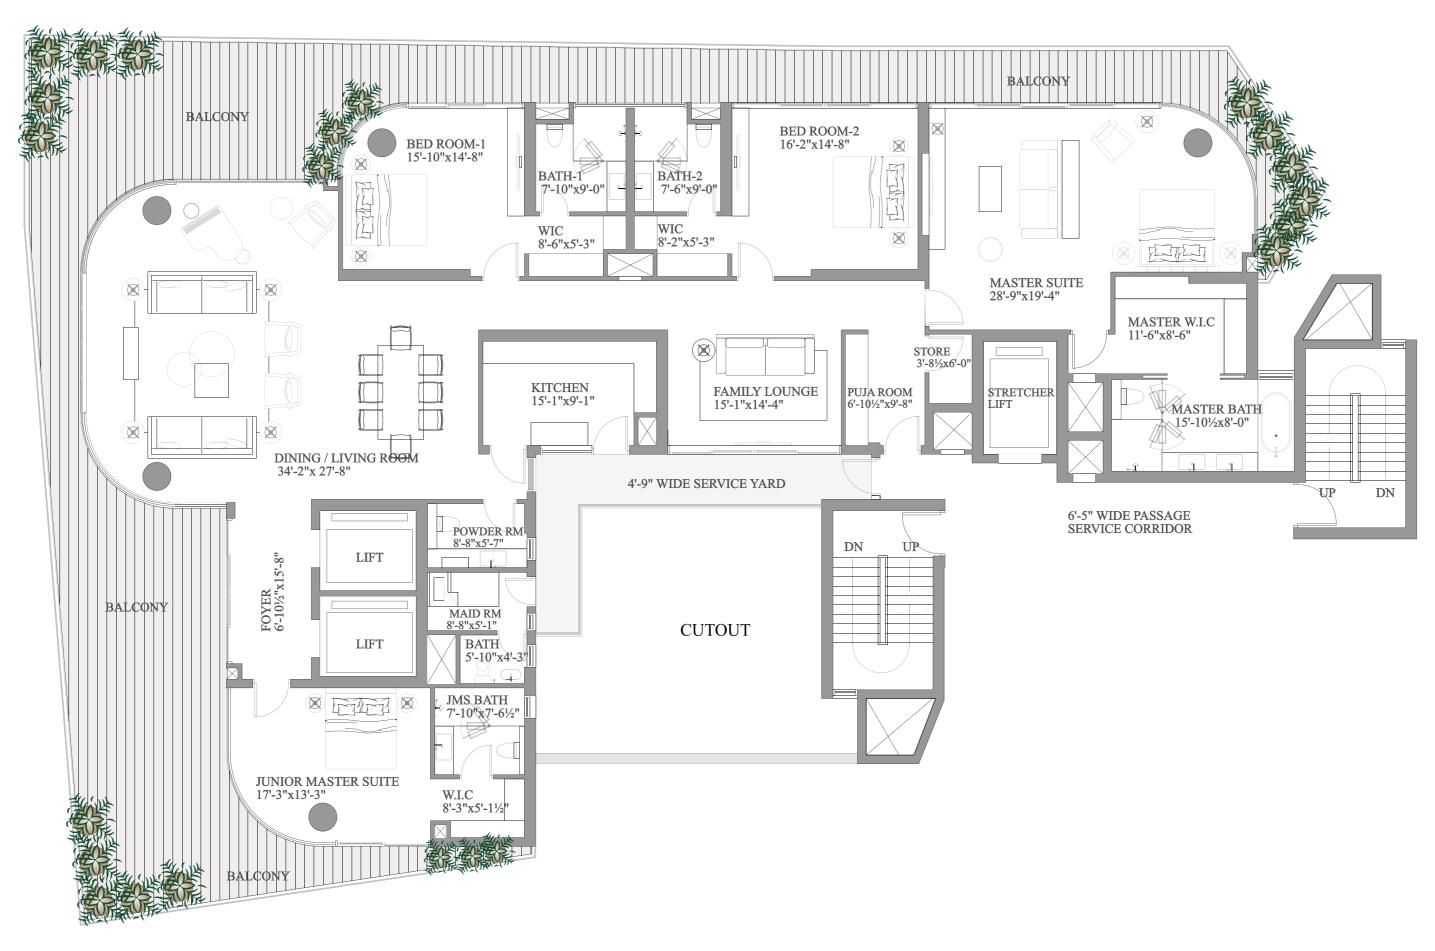

#### FLOORPLANS

Typical Unit Pla

42 / THE PARAS QUARTIER /43

#### ICONIC TOWER

Super area 6000 sq ft.