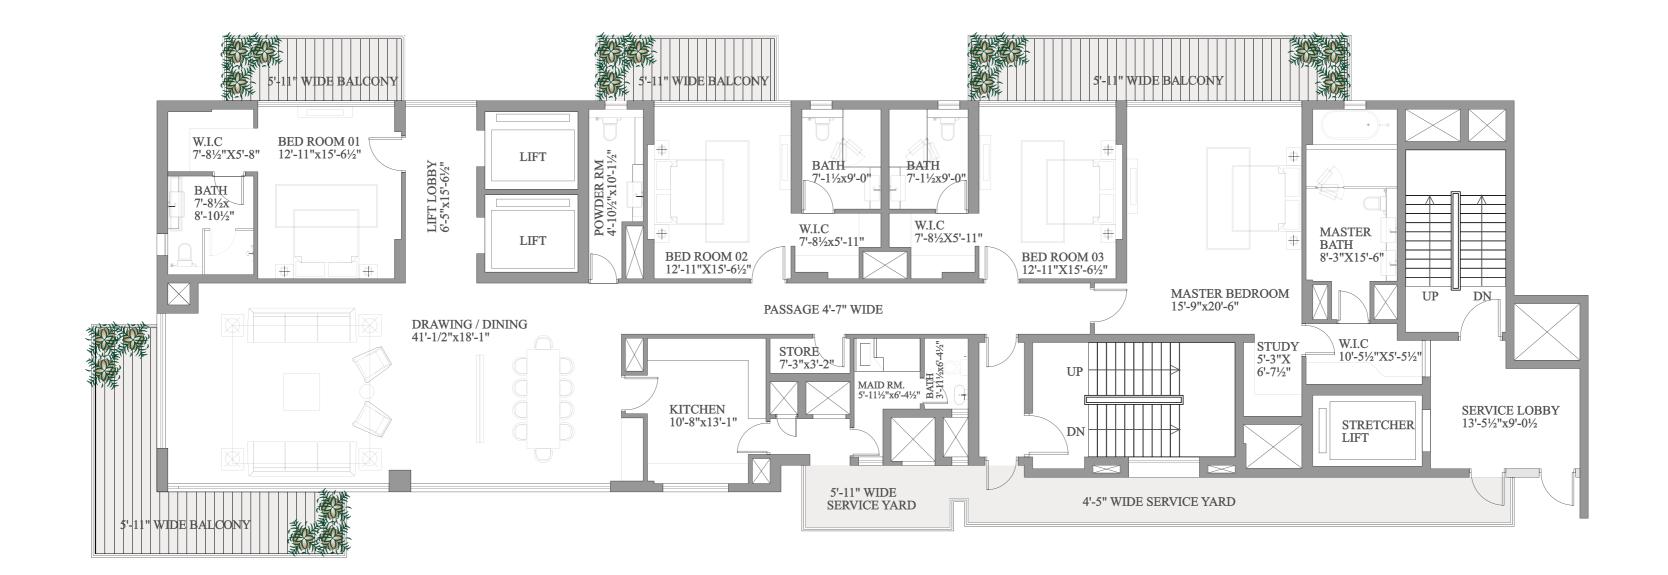

#### FLOORPLANS

Typical Unit Pla

42 / THE PARAS QUARTIER /43

#### ICONIC TOWER

Super area 6000 sq ft.

Each unit features four bedrooms with en suite bathrooms. It is the enchantment of a tailor-made experience that creates a most secluded enclave.

30 / THE PARAS QUARTIER / 31

#### The units also include:

- 4 Bedrooms + family lounge
- A modular kitchen
- Contemporary bedroom paint-colors
- Separate Service Corridor