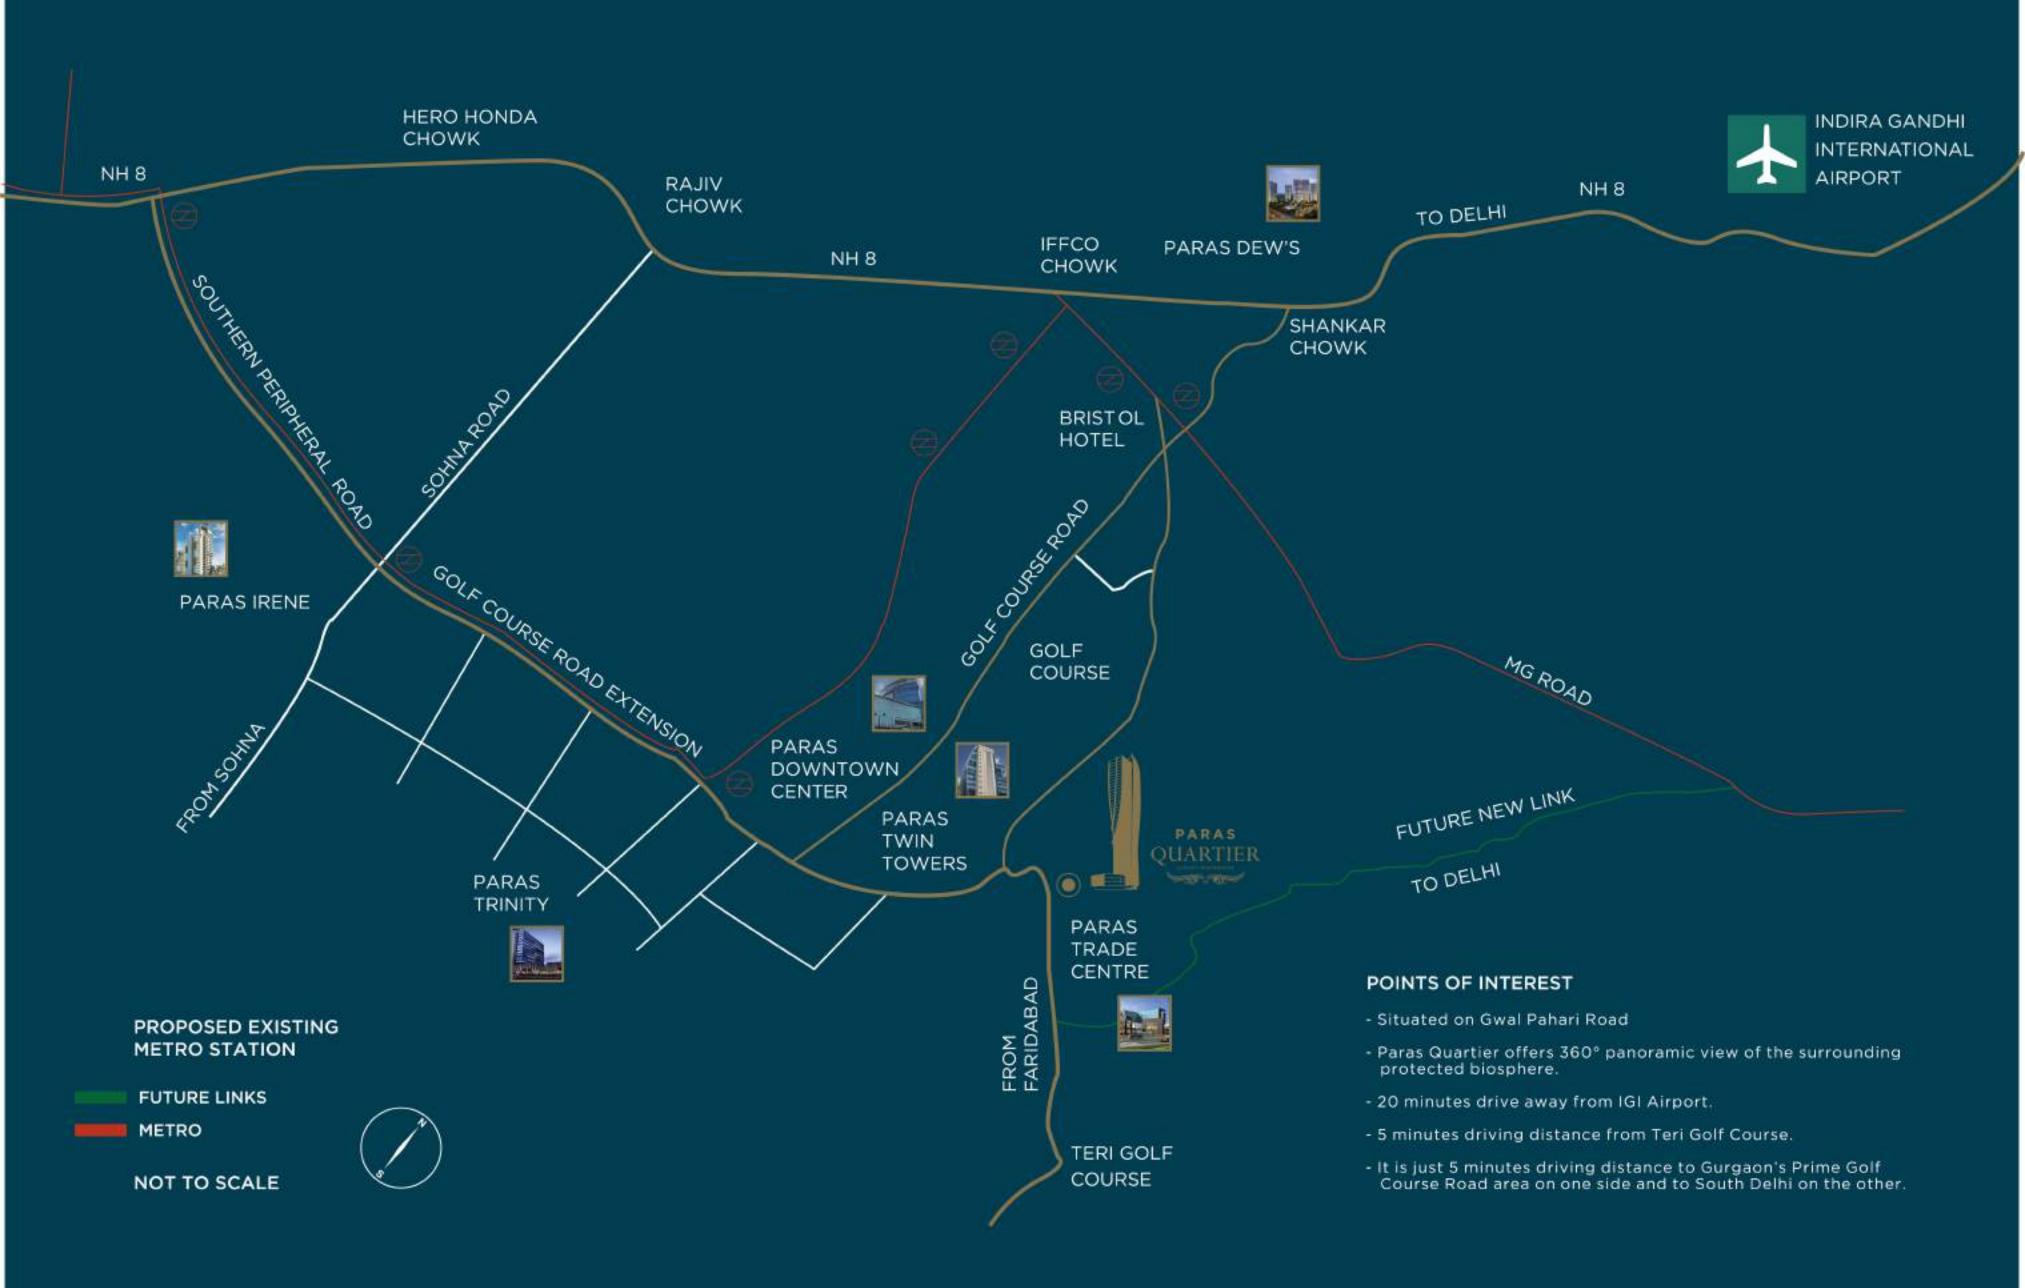

## NEIGHBORHOOD

Paras Quartier conveniently resides in the city of Gurgaon, close to South Delhi. Its proximity provides easy access to the Gurgaon - Faridabad Expressway, the Indira Gandhi International Airport, Teri Golf Course and Golf Course Road.