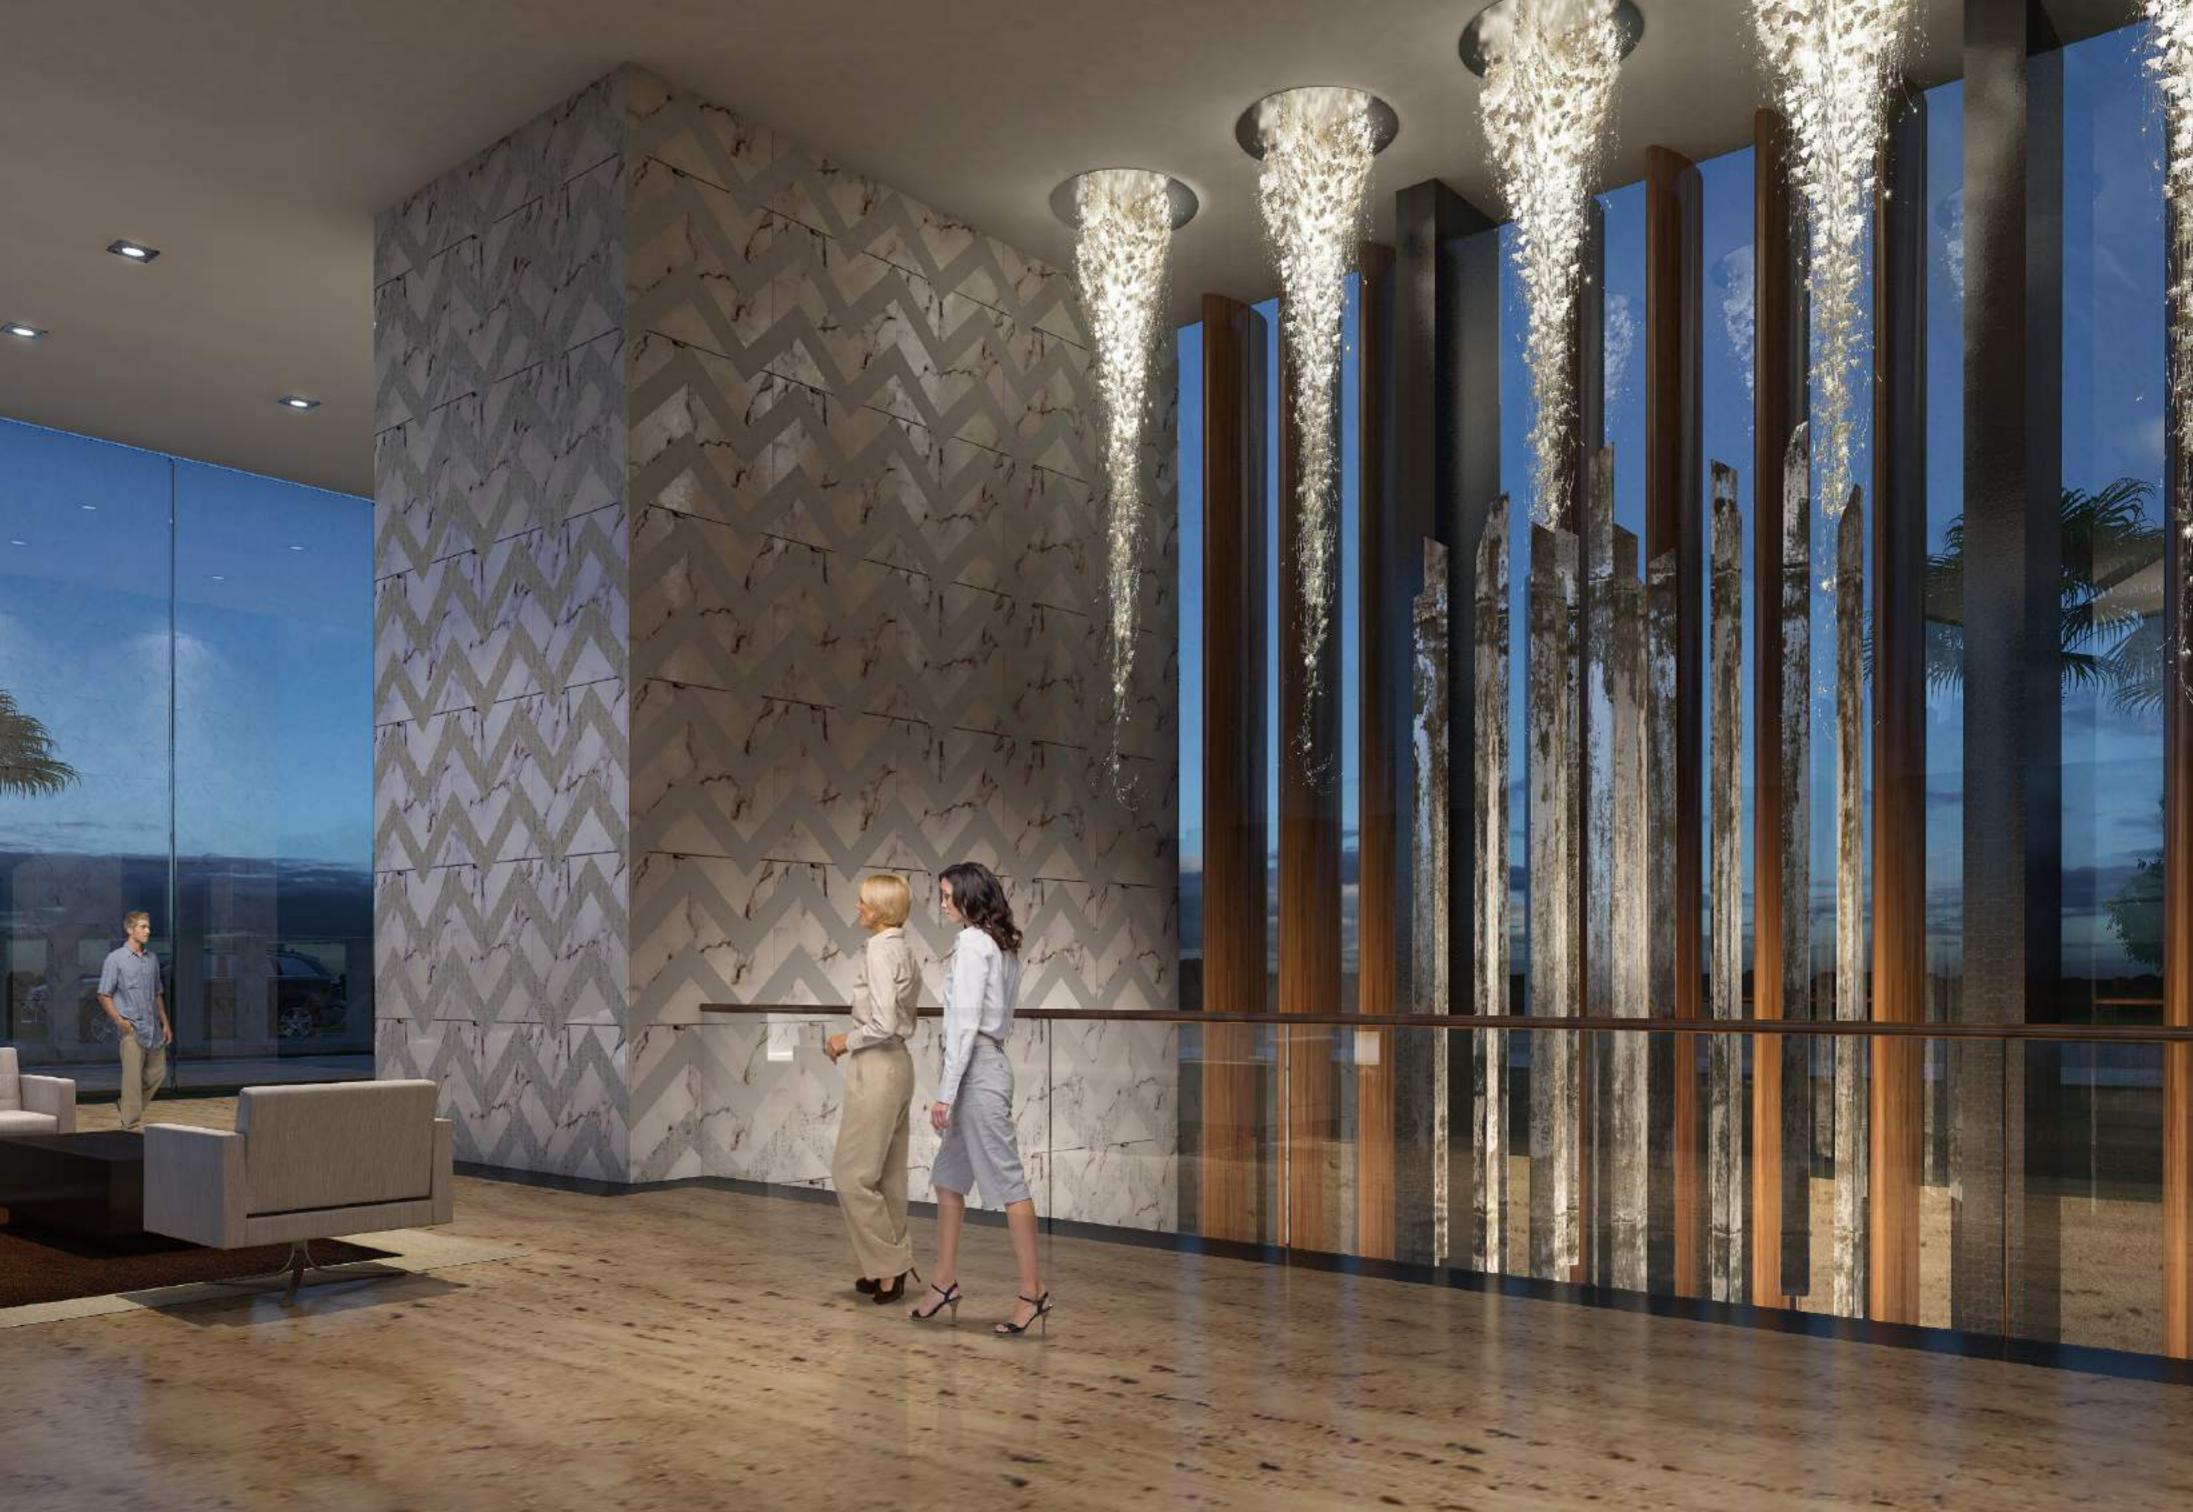

#### ALLURING INTERIORS

# ELEVATING THE MEANING OF LUXURY

Awash with natural light that flows in from sweeping floor to ceiling windows, the beauty of your residence is impossible to ignore.

Open layouts create truly seamless living with exhibition-style kitchens, storage, cabinetry, and flawless attention to detail. From spacious bedrooms and spa-like baths to breathtaking oversized terraces, it is clear you have arrived at the center of elegance.