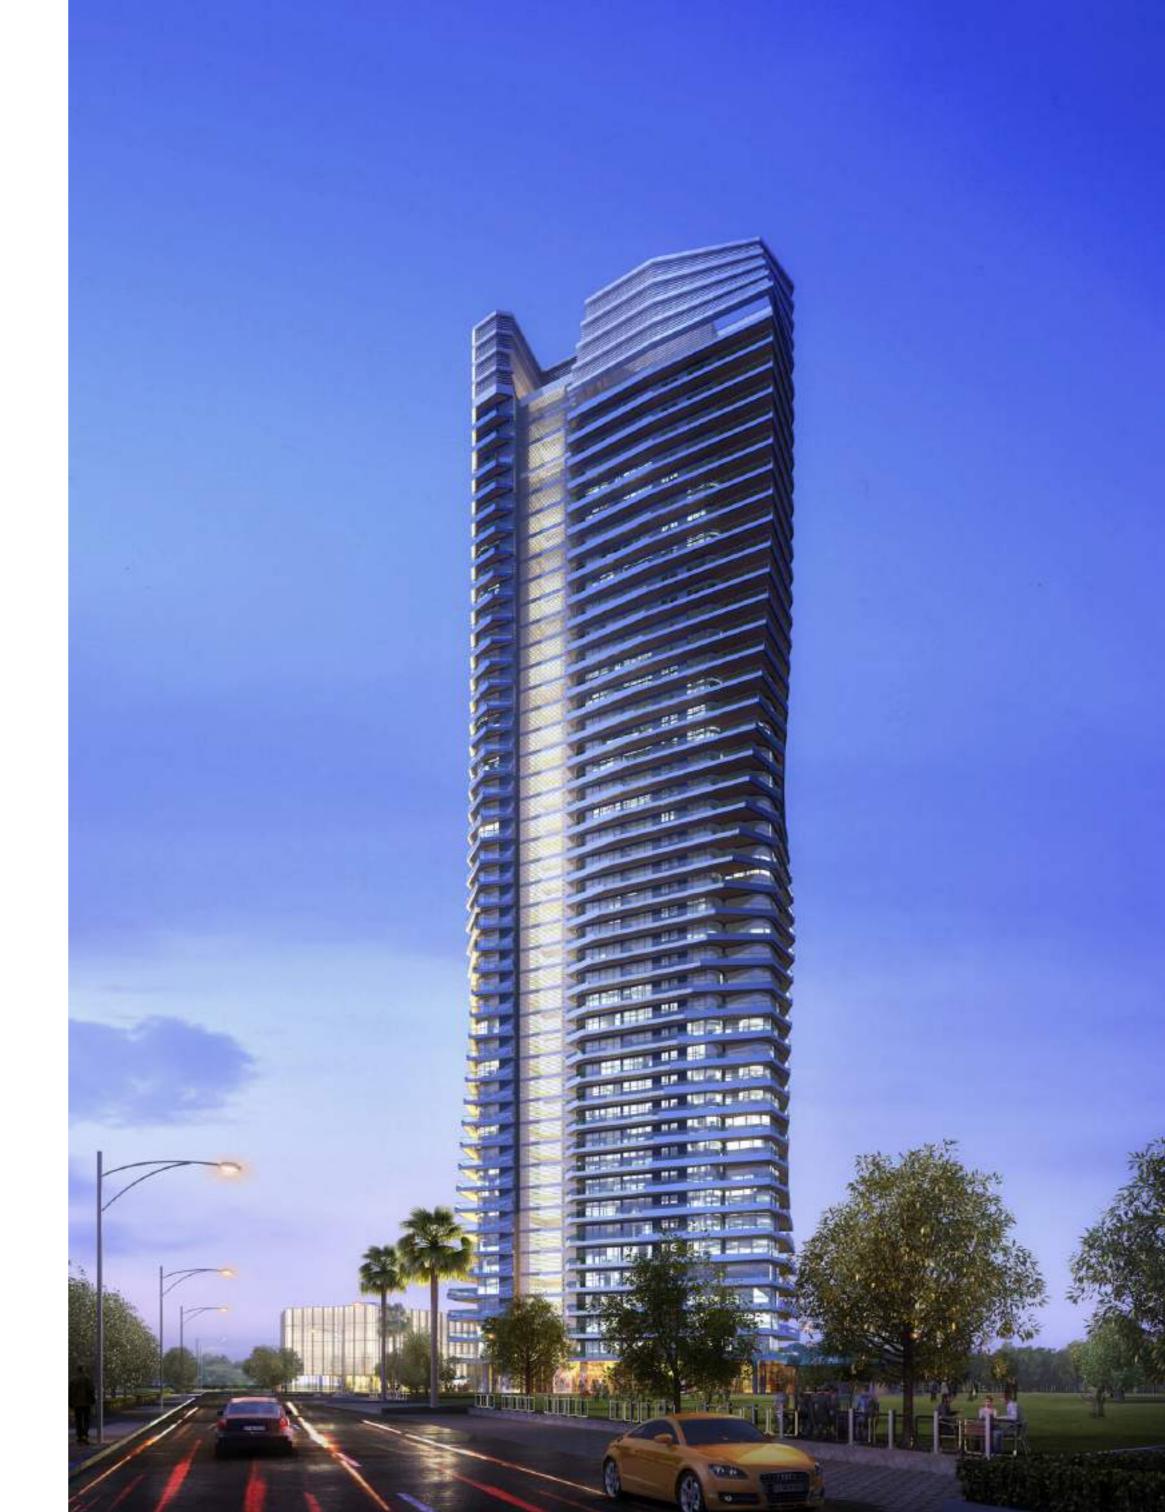

## THE ICONIC TOWER

Innovatively designed as a 3-dimensional, spiral structure, this sophisticated and sustainable dwelling is home to the lavish amenities and thoughtful details that create a fulfilling and rewarding lifestyle for even the most discerning tastes.

#### Extraordinary Vision

Magnificent panoramic exposures wrap around three sides of Iconic Tower, granting approximately 300-degree views and abundant natural light. Full-perimeter balconies invite fabulous outdoor living for all occasions, further enhancing this exquisite offering.