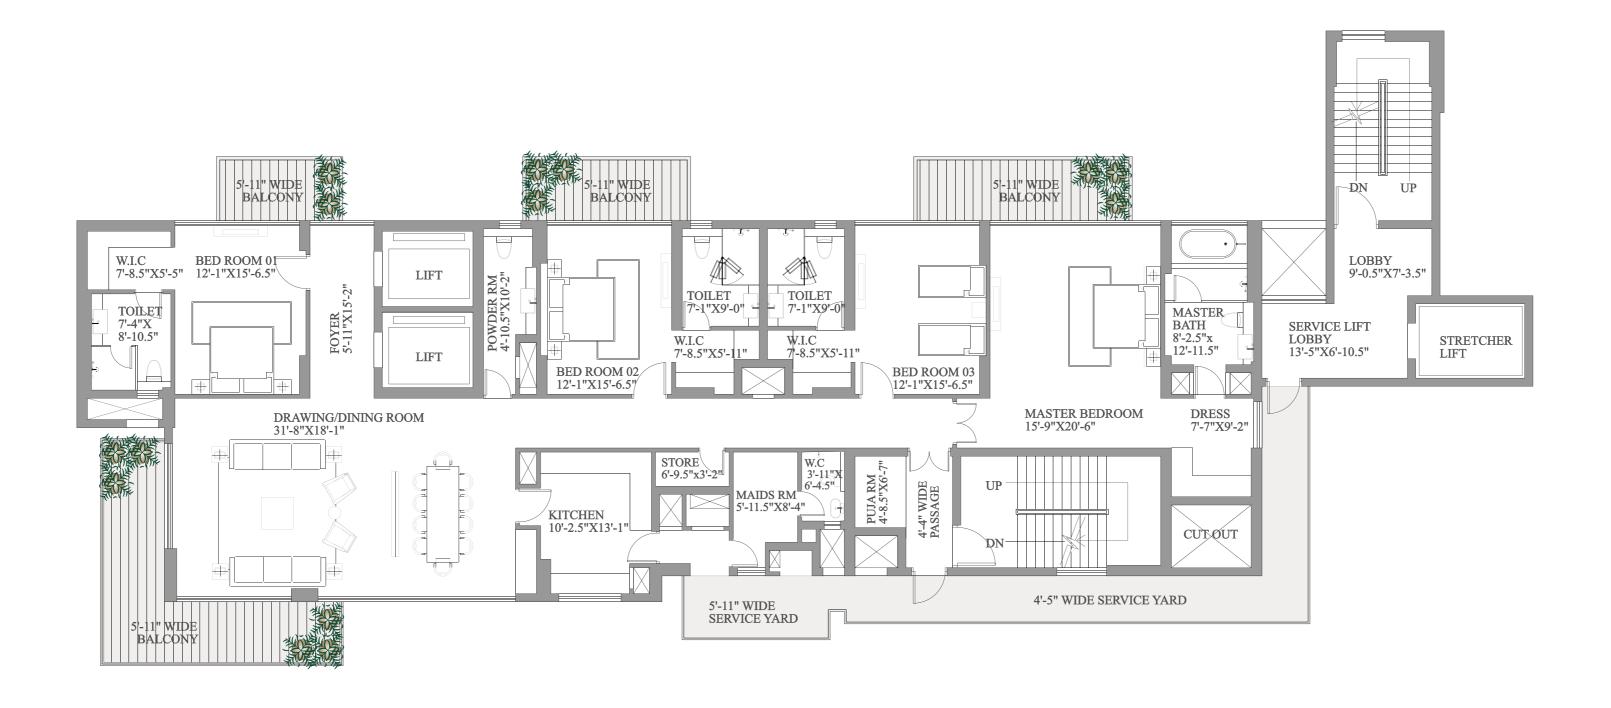

#### FLOORPLANS

Typical Unit Plan

50 / THE PARAS QUARTIER

52 / THE PARAS QUARTIER / 53

## TOWER 1& TOWER 2

Tower 1 and Tower 2 are elegant linear apartment blocks designed with wings. Tower 1 is a G+7 story and G+31 story block. Tower 2 is a G+14 story block. Distinctly modern, each unit has cantilevered balconies off the living rooms and bedrooms, creating outdoor spaces with the spectacular effect of an urban precipice.

#### Additional features include:

- Living room with 2 outward-facing sides
- 4 Bedrooms with en-suite bathrooms
- Club House
- Separate Service Entrance