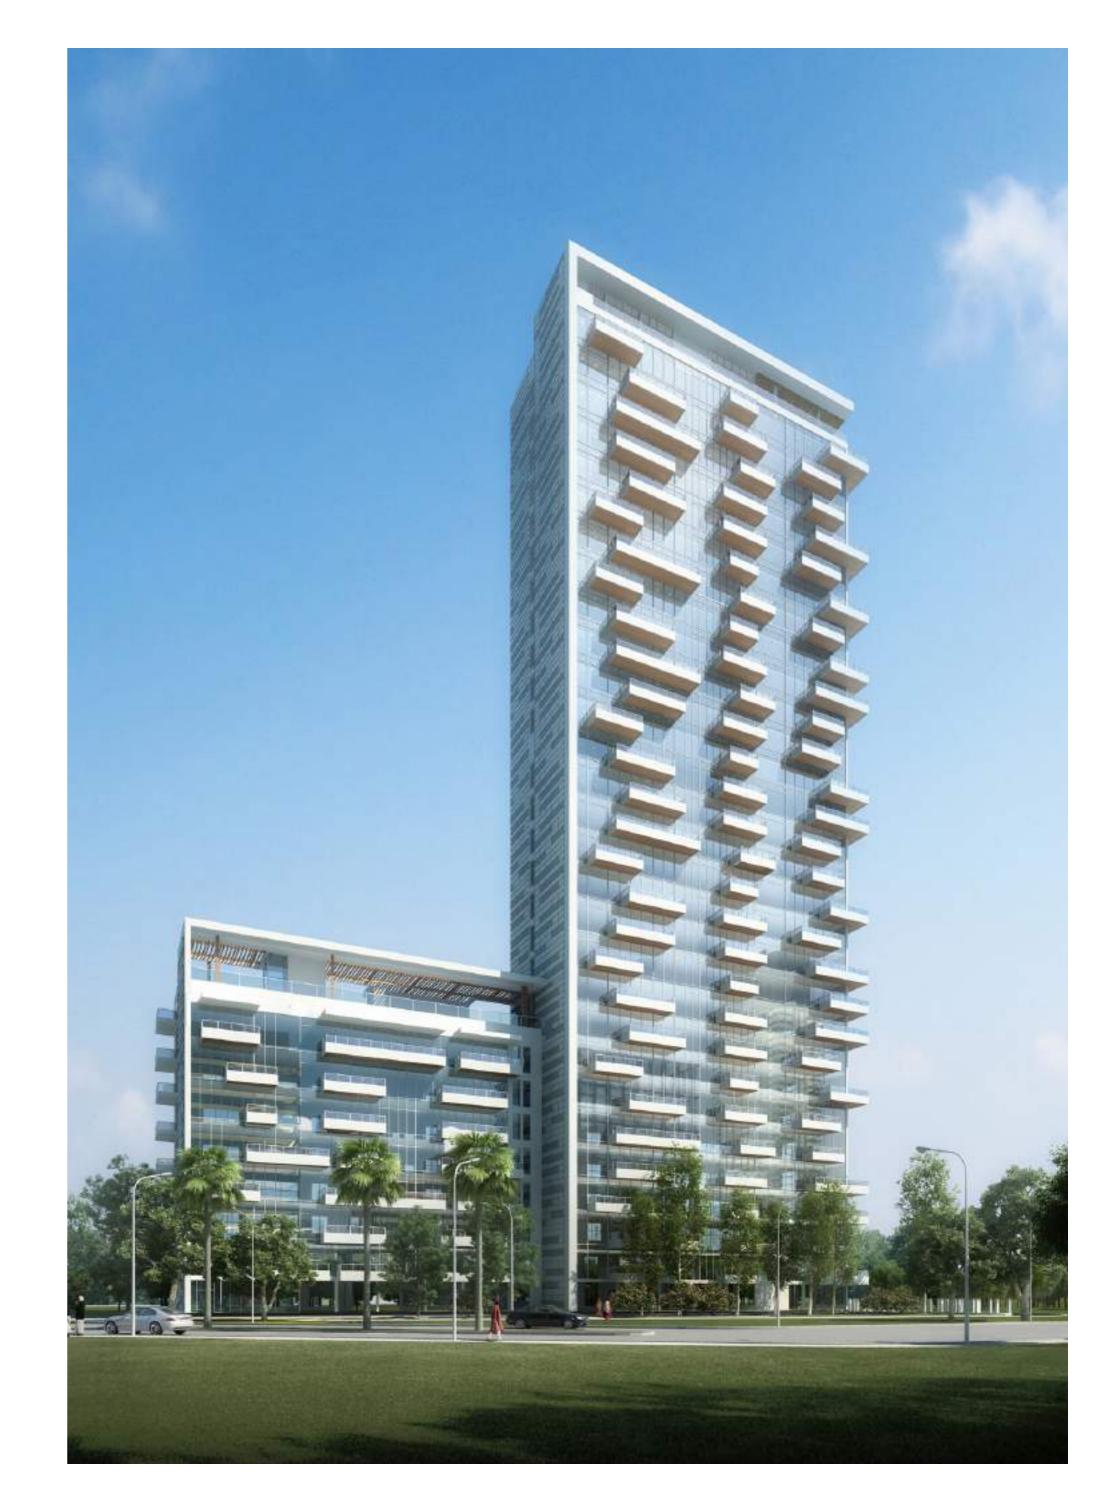

## THE ICONIC TOWER

Innovatively designed as a 3-dimensional, spiral structure, this sophisticated and sustainable dwelling is home to the lavish amenities and thoughtful details that create a fulfilling and rewarding lifestyle for even the most discerning tastes.

#### Extraordinary Vision

Magnificent panoramic exposures wrap around three sides of Iconic Tower, granting approximately 300-degree views and abundant natural light. Full-perimeter balconies invite fabulous outdoor living for all occasions, further enhancing this exquisite offering.