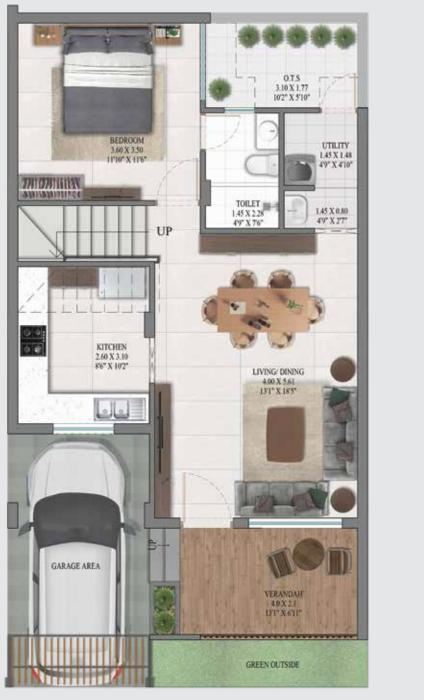

### FLAT LAYOUT:

These plans are for representational purpose only and do not constitute a promise by the company nor does it create any contractual obligation on part of the company. Internal dimensions mentioned are from brick to brick and balcony dimensions are up to the outer edge of the balcony slab. Tiles/Granite can have inherent colour and grain variations or may also differ from show home due to non-availability of material. Marginal difference may also occur during construction. Furnishing/furniture, gadgets, products and appliances displayed are not part of the sales offering and these are for representation purpose only. The Super Area mentioned is only for the purpose of comparison with similar product in the industry and charging maintenance charges in future. Please refer to the template of Flat Buyer's Agreement (available on ashianahousing.com) to know about company's legal offering and its contractual obligations in respect of purchase of flats/units in the Project, including the flat layout.

### Specifications for Ashiana Nitara

|                                   | LIVING / DINING / LOBBY                                                                                                                                                                                                                                  |
|-----------------------------------|----------------------------------------------------------------------------------------------------------------------------------------------------------------------------------------------------------------------------------------------------------|
| FLOORING                          | Vitrified tiles of 600 x 1200                                                                                                                                                                                                                            |
| WALLS                             | Acrylic emulsion of pleasing shade of a reputed brand as per architect's suggestions                                                                                                                                                                     |
| CHAUKHATS                         | Folded steel section                                                                                                                                                                                                                                     |
| DOOR SHUTTERS                     | Main door – 35mm molded skin door/laminated flush door with night latch and magic eye & handle                                                                                                                                                           |
| WINDOWS                           | Powder-coated aluminum windows or UPVC framed windows with clear float glass.                                                                                                                                                                            |
|                                   |                                                                                                                                                                                                                                                          |
|                                   | MASTER BEDROOM / OTHER BEDROOMS                                                                                                                                                                                                                          |
| FLOORING                          | Wooden texture tiles 145 x 800/ 200X1200 in master bedroom, vitrified tiles 600 x 1200 / 800 x 600 in other bedrooms                                                                                                                                     |
| WALLS                             | Acrylic emulsion of pleasing shade of a reputed brand as per architect's suggestions.                                                                                                                                                                    |
| CHAUKHATS                         | Folded steel sections                                                                                                                                                                                                                                    |
| DOOR SHUTTERS                     | 35mm molded skin doors/flush doors with mortice lock and lever handle                                                                                                                                                                                    |
| WINDOWS                           | Powder-coated aluminum windows or UPVC framed window with clear float glass                                                                                                                                                                              |
|                                   | KITCHEN                                                                                                                                                                                                                                                  |
| FLOORING                          | Vitrified 600 x 1200 / ceramic tiles 300 x 300                                                                                                                                                                                                           |
| WALLS                             |                                                                                                                                                                                                                                                          |
| WINDOWS                           | Up to 2' height ceramic wall tiles above platforms & acrylic emulsion of pleasing shade of a reputed brand as per architect's suggestions  Powder- coated aluminum windows or UPVC framed window with clear float glass                                  |
|                                   | rowder-coated aldinitian windows of Orve framed window with clear noat glass                                                                                                                                                                             |
|                                   | BATHROOM                                                                                                                                                                                                                                                 |
| FLOORING                          | Ceramic tiles 300 x 300/ 300X450                                                                                                                                                                                                                         |
| WALLS                             | 300x450 /300x600 ceramic tiles up to height of 2100mm                                                                                                                                                                                                    |
| CHAUKHATS                         | Folded steel section                                                                                                                                                                                                                                     |
| DOOR SHUTTERS                     | 35mm skin doors/flush door with knob inside and coin turn outside.                                                                                                                                                                                       |
| WINDOWS                           | Powder-coated aluminum windows or UPVC framed windows.                                                                                                                                                                                                   |
|                                   |                                                                                                                                                                                                                                                          |
|                                   | BALCONY                                                                                                                                                                                                                                                  |
| FLOORING                          | Ceramic tiles 300x300                                                                                                                                                                                                                                    |
| WALLS                             | Acrylic emulsion of pleasing shade of a reputed brand as per architect's suggestions.                                                                                                                                                                    |
|                                   | FIXTURES & FITTINGS                                                                                                                                                                                                                                      |
| KITCHEN                           | Platform black granite/quartz/full body tile slab, provisions of hot and cold-water supply, provisions of gas pipeline, RO & Geyser (no fixture will be provided). Stainless steel double                                                                |
|                                   | bowl (without drain board) in 4BHK & 3BHK villas.                                                                                                                                                                                                        |
| BATHROOM                          | Wash basin of ROCA/hind ware/jaguar or equivalent; wall mixer & basin mixer of Kohler/jaguar/grohe or equivalent; other CP fittings of Jal/Continental/Prayag/Jaquar/Parry ware                                                                          |
|                                   | mirror, towel rod & health Faucet, Towel rack and glass partition only in master bedroom; semi recessed/countertop wash basin in all bathrooms                                                                                                           |
| COVE CEILINGS                     | Cove provision in master bedroom & drawing/dining (light fixtures will not be provided)                                                                                                                                                                  |
| ELECTRICAL WORK                   | All electrical wiring in the concealed conduits with copper wires. Convenient provision and distribution of light and power plugs. Provision for electrical chimney above platform, gas                                                                  |
| CTRLICTURE                        | pipeline and water purifier point in kitchen, wall fan point in all the bathrooms, modular electrical switches and fan regulators in drawing/dining & bedrooms.                                                                                          |
| STRUCTURE                         | Reinforced cement concrete frame structure or load bearing masonry structure in accordance with applicable earthquake zone and BIS codes.                                                                                                                |
| TELEPHONE/T.V                     | T.V. points provided in drawing/dining room and in all bedrooms. Telephones point provided in the drawing/dining room and master bedroom.                                                                                                                |
| PIPED LPG                         | Provision in the kitchen  1000 watt power backup in Villa and 750 watt in apartments and complete backup in common areas                                                                                                                                 |
| GENERATOR<br>ALP CONDITIONING     | 1000 watt power backup in Villa and 750 watt in apartments and complete backup in common areas.                                                                                                                                                          |
| AIR-CONDITIONING OTHER FACILITIES | Provision for split A/C in all bedrooms and living/dining/drawing.  Provision for a washing mashing point provided with julot & outlet at suitable location. Provision for DTH television broadcast. DTH antenna location marked on terrace, no aptenna. |
| OTHER PACILITIES                  | Provision for a washing machine point provided with inlet & outlet at suitable location. Provision for DTH television broadcast, DTH antenna location marked on terrace, no antenna,                                                                     |
| CLOTHES HANGER                    | allowed inside the balcony or external facade of the unit + Provision of fiber optics.  Provision for banging clothes in one of the balconies / Verandah                                                                                                 |
| CLOTHLY HANGER                    | Provision for hanging clothes in one of the balconies/ Verandah.                                                                                                                                                                                         |