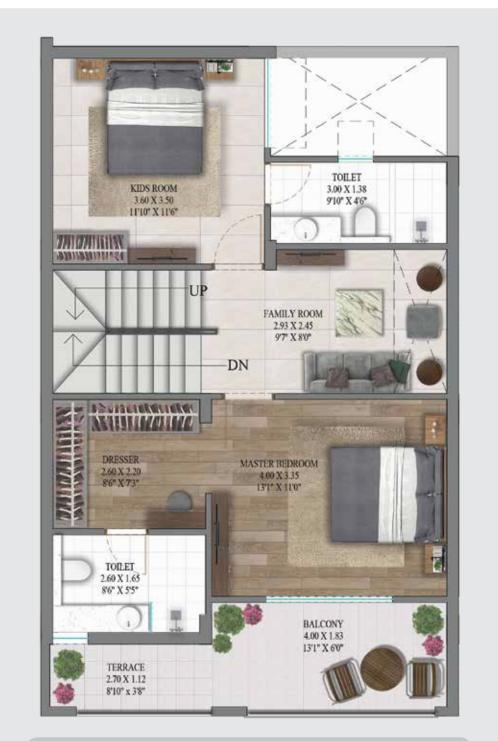

### FLAT LAYOUT:

These plans are for representational purpose only and do not constitute a promise by the company nor does it create any contractual obligation on part of the company. Internal dimensions mentioned are from brick to brick and balcony dimensions are up to the outer edge of the balcony slab. Tiles/Granite can have inherent colour and grain variations or may also differ from show home due to non-availability of material. Marginal difference may also occur during construction. Furnishing/furniture, gadgets, products and appliances displayed are not part of the sales offering and these are for representation purpose only. The Super Area mentioned is only for the purpose of comparison with similar product in the industry and charging maintenance charges in future. Please refer to the template of Flat Buyer's Agreement (available on ashianahousing.com) to know about company's legal offering and its contractual obligations in respect of purchase of flats/units in the Project, including the flat layout.

### Specifications for Ashiana Nitara

|                                   | LIVING / DINING / LOBBY                                                                                                                                                                                                                                  |
|-----------------------------------|----------------------------------------------------------------------------------------------------------------------------------------------------------------------------------------------------------------------------------------------------------|
| FLOORING                          | Vitrified tiles of 600 x 1200                                                                                                                                                                                                                            |
| WALLS                             | Acrylic emulsion of pleasing shade of a reputed brand as per architect's suggestions                                                                                                                                                                     |
| CHAUKHATS                         | Folded steel section                                                                                                                                                                                                                                     |
| DOOR SHUTTERS                     | Main door – 35mm molded skin door/laminated flush door with night latch and magic eye & handle                                                                                                                                                           |
| WINDOWS                           | Powder-coated aluminum windows or UPVC framed windows with clear float glass.                                                                                                                                                                            |
|                                   |                                                                                                                                                                                                                                                          |
|                                   | MASTER BEDROOM / OTHER BEDROOMS                                                                                                                                                                                                                          |
| FLOORING                          | Wooden texture tiles 145 x 800/ 200X1200 in master bedroom, vitrified tiles 600 x 1200 / 800 x 600 in other bedrooms                                                                                                                                     |
| WALLS                             | Acrylic emulsion of pleasing shade of a reputed brand as per architect's suggestions.                                                                                                                                                                    |
| CHAUKHATS                         | Folded steel sections                                                                                                                                                                                                                                    |
| DOOR SHUTTERS                     | 35mm molded skin doors/flush doors with mortice lock and lever handle                                                                                                                                                                                    |
| WINDOWS                           | Powder-coated aluminum windows or UPVC framed window with clear float glass                                                                                                                                                                              |
|                                   | KITCHEN                                                                                                                                                                                                                                                  |
| FLOORING                          | Vitrified 600 x 1200 / ceramic tiles 300 x 300                                                                                                                                                                                                           |
| WALLS                             |                                                                                                                                                                                                                                                          |
| WINDOWS                           | Up to 2' height ceramic wall tiles above platforms & acrylic emulsion of pleasing shade of a reputed brand as per architect's suggestions  Powder- coated aluminum windows or UPVC framed window with clear float glass                                  |
|                                   | rowder-coated aldinitian windows of Orve framed window with clear noat glass                                                                                                                                                                             |
|                                   | BATHROOM                                                                                                                                                                                                                                                 |
| FLOORING                          | Ceramic tiles 300 x 300/ 300X450                                                                                                                                                                                                                         |
| WALLS                             | 300x450 /300x600 ceramic tiles up to height of 2100mm                                                                                                                                                                                                    |
| CHAUKHATS                         | Folded steel section                                                                                                                                                                                                                                     |
| DOOR SHUTTERS                     | 35mm skin doors/flush door with knob inside and coin turn outside.                                                                                                                                                                                       |
| WINDOWS                           | Powder-coated aluminum windows or UPVC framed windows.                                                                                                                                                                                                   |
|                                   |                                                                                                                                                                                                                                                          |
|                                   | BALCONY                                                                                                                                                                                                                                                  |
| FLOORING                          | Ceramic tiles 300x300                                                                                                                                                                                                                                    |
| WALLS                             | Acrylic emulsion of pleasing shade of a reputed brand as per architect's suggestions.                                                                                                                                                                    |
|                                   | FIXTURES & FITTINGS                                                                                                                                                                                                                                      |
| KITCHEN                           | Platform black granite/quartz/full body tile slab, provisions of hot and cold-water supply, provisions of gas pipeline, RO & Geyser (no fixture will be provided). Stainless steel double                                                                |
|                                   | bowl (without drain board) in 4BHK & 3BHK villas.                                                                                                                                                                                                        |
| BATHROOM                          | Wash basin of ROCA/hind ware/jaguar or equivalent; wall mixer & basin mixer of Kohler/jaguar/grohe or equivalent; other CP fittings of Jal/Continental/Prayag/Jaquar/Parry ware                                                                          |
|                                   | mirror, towel rod & health Faucet, Towel rack and glass partition only in master bedroom; semi recessed/countertop wash basin in all bathrooms                                                                                                           |
| COVE CEILINGS                     | Cove provision in master bedroom & drawing/dining (light fixtures will not be provided)                                                                                                                                                                  |
| ELECTRICAL WORK                   | All electrical wiring in the concealed conduits with copper wires. Convenient provision and distribution of light and power plugs. Provision for electrical chimney above platform, gas                                                                  |
| CTRLICTURE                        | pipeline and water purifier point in kitchen, wall fan point in all the bathrooms, modular electrical switches and fan regulators in drawing/dining & bedrooms.                                                                                          |
| STRUCTURE                         | Reinforced cement concrete frame structure or load bearing masonry structure in accordance with applicable earthquake zone and BIS codes.                                                                                                                |
| TELEPHONE/T.V                     | T.V. points provided in drawing/dining room and in all bedrooms. Telephones point provided in the drawing/dining room and master bedroom.                                                                                                                |
| PIPED LPG                         | Provision in the kitchen  1000 watt power backup in Villa and 750 watt in apartments and complete backup in common areas                                                                                                                                 |
| GENERATOR<br>ALP CONDITIONING     | 1000 watt power backup in Villa and 750 watt in apartments and complete backup in common areas.                                                                                                                                                          |
| AIR-CONDITIONING OTHER FACILITIES | Provision for split A/C in all bedrooms and living/dining/drawing.  Provision for a washing mashing point provided with julot & outlet at suitable location. Provision for DTH television broadcast. DTH antenna location marked on terrace, no aptenna. |
| OTHER PACILITIES                  | Provision for a washing machine point provided with inlet & outlet at suitable location. Provision for DTH television broadcast, DTH antenna location marked on terrace, no antenna,                                                                     |
| CLOTHES HANGER                    | allowed inside the balcony or external facade of the unit + Provision of fiber optics.  Provision for banging clothes in one of the balconies / Verandah                                                                                                 |
| CLOTHLY HANGER                    | Provision for hanging clothes in one of the balconies/ Verandah.                                                                                                                                                                                         |