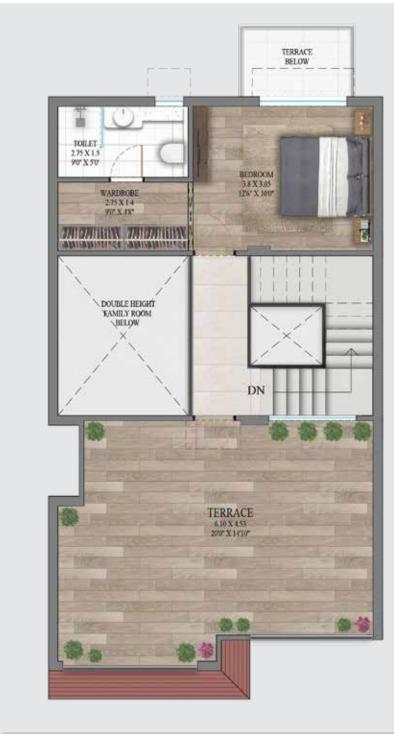

### FLAT LAYOUT:

These plans are for representational purpose only and do not constitute a promise by the company nor does it create any contractual obligation on part of the company. Internal dimensions mentioned are from brick to brick and balcony dimensions are up to the outer edge of the balcony slab. Tiles/Granite can have inherent colour and grain variations or may also differ from show home due to non-availability of material. Marginal difference may also occur during construction. Furnishing/furniture, gadgets, products and appliances displayed are not part of the sales offering and these are for representation purpose only. The Super Area mentioned is only for the purpose of comparison with similar product in the industry and charging maintenance charges in future. Please refer to the template of Flat Buyer's Agreement (available on ashianahousing.com) to know about company's legal offering and its contractual obligations in respect of purchase of flats/units in the Project, including the flat layout.