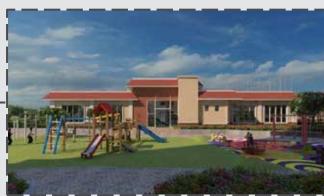

### CENTRAL PARK

- Kids Play Area
- Shaded Garden seating
- Figure of 8 Walk
- Garden Seating benches

### CLUBHOUSE

- Toddlers Play
- Slides & Swings
- Sand Pit
- Rolling Mounds
- Futsal