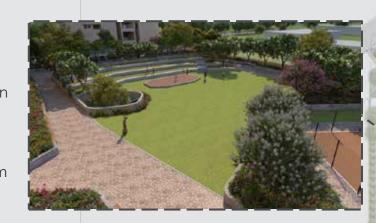

### CENTRAL PARK

- Kids Play Area
- Shaded Garden seating
- Figure of 8 Walk
- Garden Seating benches