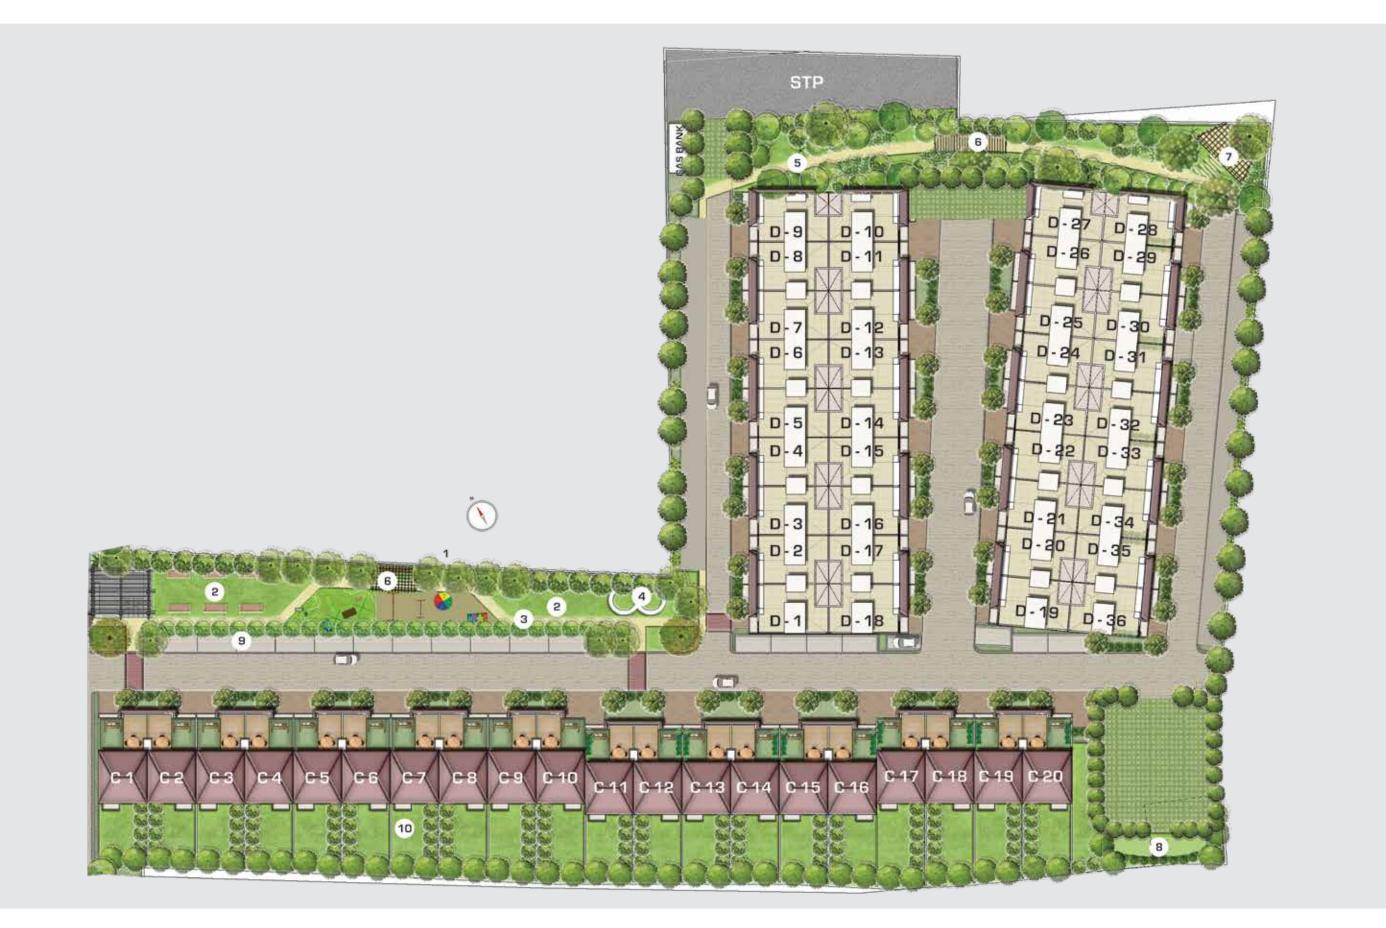

### SITE MAP OF PHASE - 1

Emberwood [C-1 - C-20) | Rosewood [D-1-0-36)

### Common facilities for the whole project Developed in Phase - I

1. Kids Play Area 6. Trellis

Lawn
 Meditation Pavillion

3. Walk Way 8. Pet Walk Area

4. Figure 8 9. Open Car Parking

5. Forest Walk 10. Villa Patio

Important to know: The site map is for representational purpose only and describes the conceptual plan to convey the intent and purpose of the project and do not constitute a promise by the company nor does it create any contractual obligation on part of the company. All the facilities and amenities depicted are spread over the whole project and shall be developed in a phase wise manner as marked above. Please refer to the template of Unit Buyer's Agreement (available on ashianahousing.com) to know about company's legal offering and its contractual obligations in respect of purchase of flats/units in the Project, including the site map. RERA REG. NO.: Phase - I - RAJ/P/2023/2841