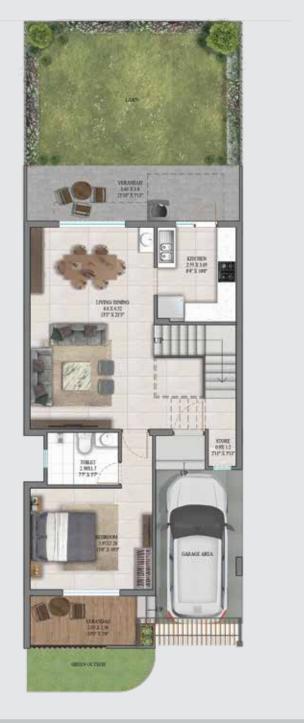

### FLAT LAYOUT:

These plans are for representational purpose only and do not constitute a promise by the company nor does it create any contractual obligation on part of the company. Internal dimensions mentioned are from brick to brick and balcony dimensions are up to the outer edge of the balcony slab. Tiles/Granite can have inherent colour and grain variations or may also differ from show home due to non-availability of material. Marginal difference may also occur during construction. Furnishing/furniture, gadgets, products and appliances displayed are not part of the sales offering and these are for representation purpose only. The Super Area mentioned is only for the purpose of comparison with similar product in the industry and charging maintenance charges in future. Please refer to the template of Flat Buyer's Agreement (available on ashianahousing.com) to know about company's legal offering and its contractual obligations in respect of purchase of flats/units in the Project, including the flat layout.

### Specifications for Ashiana Nitara

|                                   | LIVING / DINING / LOBBY                                                                                                                                                                                                                                  |
|-----------------------------------|----------------------------------------------------------------------------------------------------------------------------------------------------------------------------------------------------------------------------------------------------------|
| FLOORING                          | Vitrified tiles of 600 x 1200                                                                                                                                                                                                                            |
| WALLS                             | Acrylic emulsion of pleasing shade of a reputed brand as per architect's suggestions                                                                                                                                                                     |
| CHAUKHATS                         | Folded steel section                                                                                                                                                                                                                                     |
| DOOR SHUTTERS                     | Main door – 35mm molded skin door/laminated flush door with night latch and magic eye & handle                                                                                                                                                           |
| WINDOWS                           | Powder-coated aluminum windows or UPVC framed windows with clear float glass.                                                                                                                                                                            |
|                                   |                                                                                                                                                                                                                                                          |
|                                   | MASTER BEDROOM / OTHER BEDROOMS                                                                                                                                                                                                                          |
| FLOORING                          | Wooden texture tiles 145 x 800/ 200X1200 in master bedroom, vitrified tiles 600 x 1200 / 800 x 600 in other bedrooms                                                                                                                                     |
| WALLS                             | Acrylic emulsion of pleasing shade of a reputed brand as per architect's suggestions.                                                                                                                                                                    |
| CHAUKHATS                         | Folded steel sections                                                                                                                                                                                                                                    |
| DOOR SHUTTERS                     | 35mm molded skin doors/flush doors with mortice lock and lever handle                                                                                                                                                                                    |
| WINDOWS                           | Powder-coated aluminum windows or UPVC framed window with clear float glass                                                                                                                                                                              |
|                                   | KITCHEN                                                                                                                                                                                                                                                  |
| FLOORING                          | Vitrified 600 x 1200 / ceramic tiles 300 x 300                                                                                                                                                                                                           |
| WALLS                             |                                                                                                                                                                                                                                                          |
| WINDOWS                           | Up to 2' height ceramic wall tiles above platforms & acrylic emulsion of pleasing shade of a reputed brand as per architect's suggestions  Powder- coated aluminum windows or UPVC framed window with clear float glass                                  |
|                                   | rowder-coated aldinitian windows of Orve framed window with clear noat glass                                                                                                                                                                             |
|                                   | BATHROOM                                                                                                                                                                                                                                                 |
| FLOORING                          | Ceramic tiles 300 x 300/ 300X450                                                                                                                                                                                                                         |
| WALLS                             | 300x450 /300x600 ceramic tiles up to height of 2100mm                                                                                                                                                                                                    |
| CHAUKHATS                         | Folded steel section                                                                                                                                                                                                                                     |
| DOOR SHUTTERS                     | 35mm skin doors/flush door with knob inside and coin turn outside.                                                                                                                                                                                       |
| WINDOWS                           | Powder-coated aluminum windows or UPVC framed windows.                                                                                                                                                                                                   |
|                                   |                                                                                                                                                                                                                                                          |
|                                   | BALCONY                                                                                                                                                                                                                                                  |
| FLOORING                          | Ceramic tiles 300x300                                                                                                                                                                                                                                    |
| WALLS                             | Acrylic emulsion of pleasing shade of a reputed brand as per architect's suggestions.                                                                                                                                                                    |
|                                   | FIXTURES & FITTINGS                                                                                                                                                                                                                                      |
| KITCHEN                           | Platform black granite/quartz/full body tile slab, provisions of hot and cold-water supply, provisions of gas pipeline, RO & Geyser (no fixture will be provided). Stainless steel double                                                                |
|                                   | bowl (without drain board) in 4BHK & 3BHK villas.                                                                                                                                                                                                        |
| BATHROOM                          | Wash basin of ROCA/hind ware/jaguar or equivalent; wall mixer & basin mixer of Kohler/jaguar/grohe or equivalent; other CP fittings of Jal/Continental/Prayag/Jaquar/Parry ware                                                                          |
|                                   | mirror, towel rod & health Faucet, Towel rack and glass partition only in master bedroom; semi recessed/countertop wash basin in all bathrooms                                                                                                           |
| COVE CEILINGS                     | Cove provision in master bedroom & drawing/dining (light fixtures will not be provided)                                                                                                                                                                  |
| ELECTRICAL WORK                   | All electrical wiring in the concealed conduits with copper wires. Convenient provision and distribution of light and power plugs. Provision for electrical chimney above platform, gas                                                                  |
| CTRLICTURE                        | pipeline and water purifier point in kitchen, wall fan point in all the bathrooms, modular electrical switches and fan regulators in drawing/dining & bedrooms.                                                                                          |
| STRUCTURE                         | Reinforced cement concrete frame structure or load bearing masonry structure in accordance with applicable earthquake zone and BIS codes.                                                                                                                |
| TELEPHONE/T.V                     | T.V. points provided in drawing/dining room and in all bedrooms. Telephones point provided in the drawing/dining room and master bedroom.                                                                                                                |
| PIPED LPG                         | Provision in the kitchen  1000 watt power backup in Villa and 750 watt in apartments and complete backup in common areas                                                                                                                                 |
| GENERATOR<br>ALP CONDITIONING     | 1000 watt power backup in Villa and 750 watt in apartments and complete backup in common areas.                                                                                                                                                          |
| AIR-CONDITIONING OTHER FACILITIES | Provision for split A/C in all bedrooms and living/dining/drawing.  Provision for a washing mashing point provided with julot & outlet at suitable location. Provision for DTH television broadcast. DTH antenna location marked on terrace, no aptenna. |
| OTHER PACILITIES                  | Provision for a washing machine point provided with inlet & outlet at suitable location. Provision for DTH television broadcast, DTH antenna location marked on terrace, no antenna,                                                                     |
| CLOTHES HANGER                    | allowed inside the balcony or external facade of the unit + Provision of fiber optics.  Provision for banging clothes in one of the balconies / Verandah                                                                                                 |
| CLOTHLY HANGER                    | Provision for hanging clothes in one of the balconies/ Verandah.                                                                                                                                                                                         |