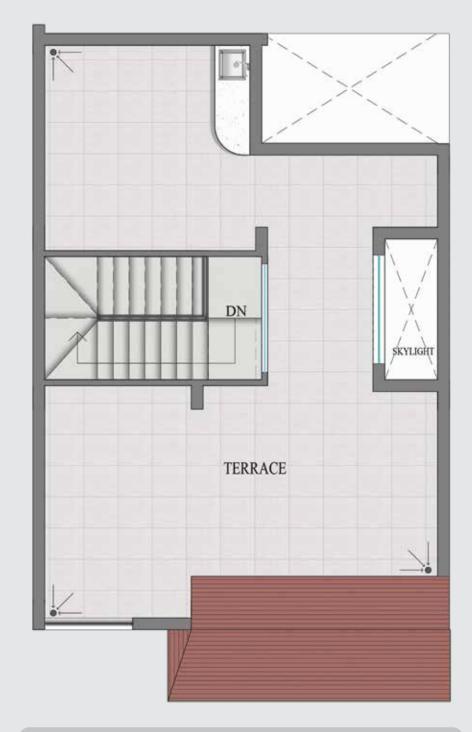

### FLAT LAYOUT:

These plans are for representational purpose only and do not constitute a promise by the company nor does it create any contractual obligation on part of the company. Internal dimensions mentioned are from brick to brick and balcony dimensions are up to the outer edge of the balcony slab. Tiles/Granite can have inherent colour and grain variations or may also differ from show home due to non-availability of material. Marginal difference may also occur during construction. Furnishing/furniture, gadgets, products and appliances displayed are not part of the sales offering and these are for representation purpose only. The Super Area mentioned is only for the purpose of comparison with similar product in the industry and charging maintenance charges in future. Please refer to the template of Flat Buyer's Agreement (available on ashianahousing.com) to know about company's legal offering and its contractual obligations in respect of purchase of flats/units in the Project, including the flat layout.