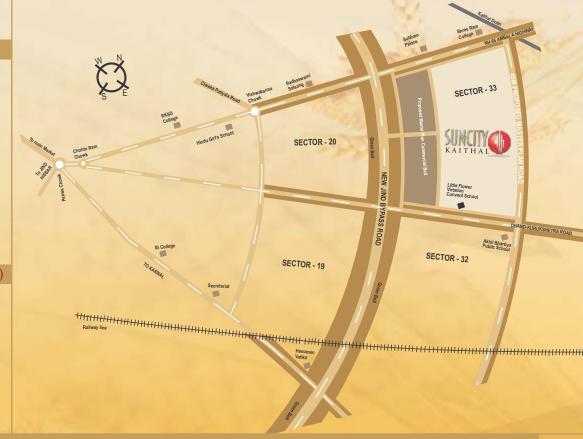

### OUR DIVERSE PROJECTS COUNTRYWIDE

- Residential Projects
- Essal Towers (Gurgaon) Suncity Township (Jaipur) • Suncity Township
- La Lagune (Gurgaon) • Vistara Township (Indore)

(Rohtak)

LOCATION

Suncity Kaithal is ideally located in Sector 33, Kaithal, on the Dhand-Kurukshetra road. It is

connected by the NH-65 leading to Ambala, as well

as Jind-Hissar bypass.

**DISTANCES** (approx

Pehwa Chowk : 2 km RKSD College : 1.5 km Old bus stand : 2.5 km New bus stand : 1.5 km Railway station : 3 km