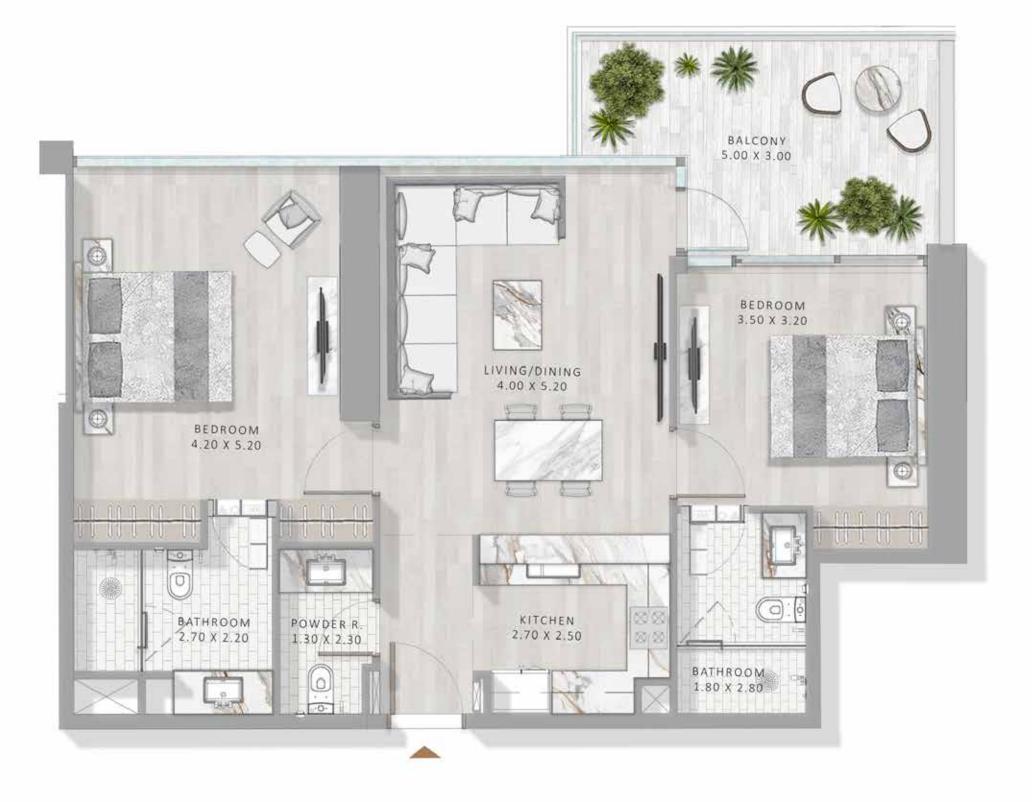

#### THE 1 AND 2 BED RESIDENCES AT ELEGANCE TOWER

ARE MODEL EXAMPLES OF URBAN SOPHISTICATION. IN A TOUR DE FORCE OF SUPER LUXURY LIVING, ALL UNITS NOT ONLY EXEMPLIFY THE HIGHEST STANDARDS OF QUALITY AND FINISHING. THEY ALSO EMBODY PLAYFULNESS, WITH A SECRET DOOR IN THE LIVING ROOM LEADING TO A PLUSHLY DECORATED BEDROOM.