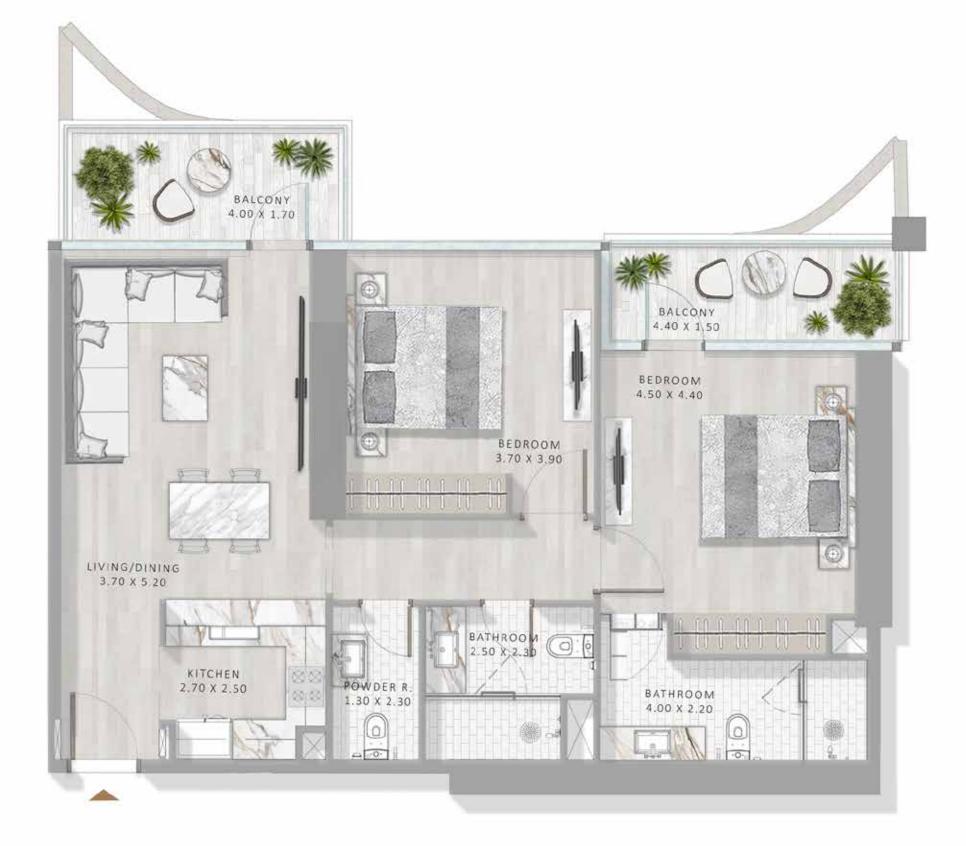

#### THE 1 AND 2 BED RESIDENCES AT ELEGANCE TOWER

ARE MODEL EXAMPLES OF URBAN SOPHISTICATION. IN A TOUR DE FORCE OF SUPER LUXURY LIVING, ALL UNITS NOT ONLY EXEMPLIFY THE HIGHEST STANDARDS OF QUALITY AND FINISHING. THEY ALSO EMBODY PLAYFULNESS, WITH A SECRET DOOR IN THE LIVING ROOM LEADING TO A PLUSHLY DECORATED BEDROOM.