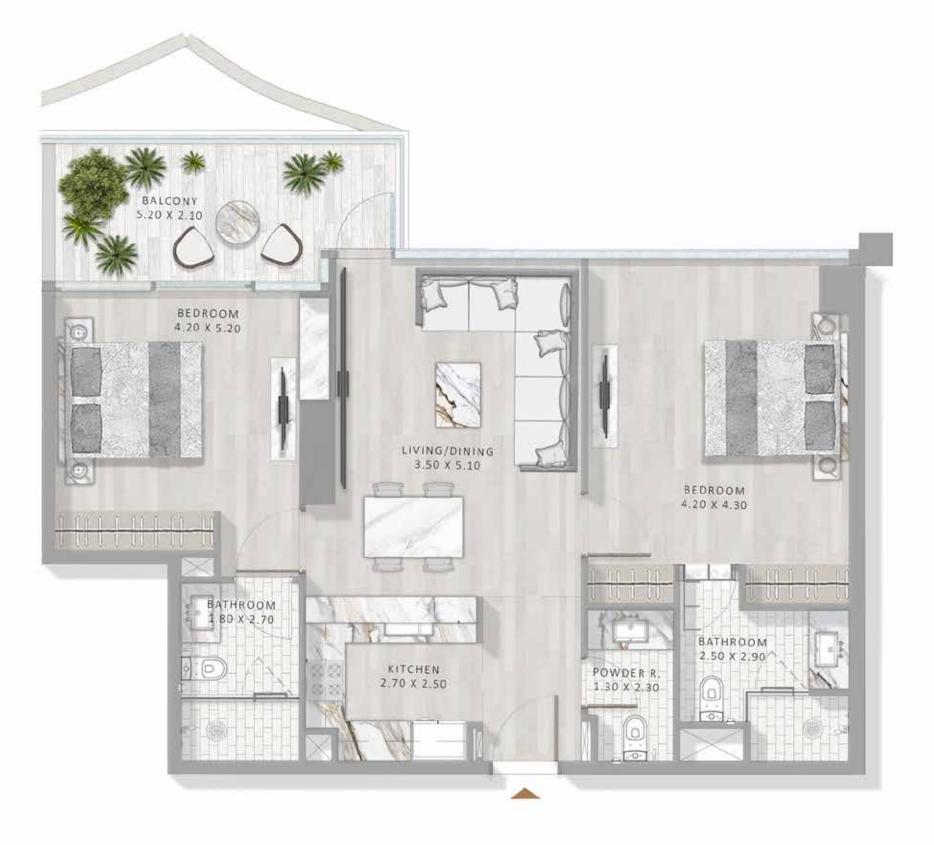

#### THE 1 AND 2 BED RESIDENCES AT ELEGANCE TOWER

ARE MODEL EXAMPLES OF URBAN SOPHISTICATION. IN A TOUR DE FORCE OF SUPER LUXURY LIVING, ALL UNITS NOT ONLY EXEMPLIFY THE HIGHEST STANDARDS OF QUALITY AND FINISHING. THEY ALSO EMBODY PLAYFULNESS, WITH A SECRET DOOR IN THE LIVING ROOM LEADING TO A PLUSHLY DECORATED BEDROOM.