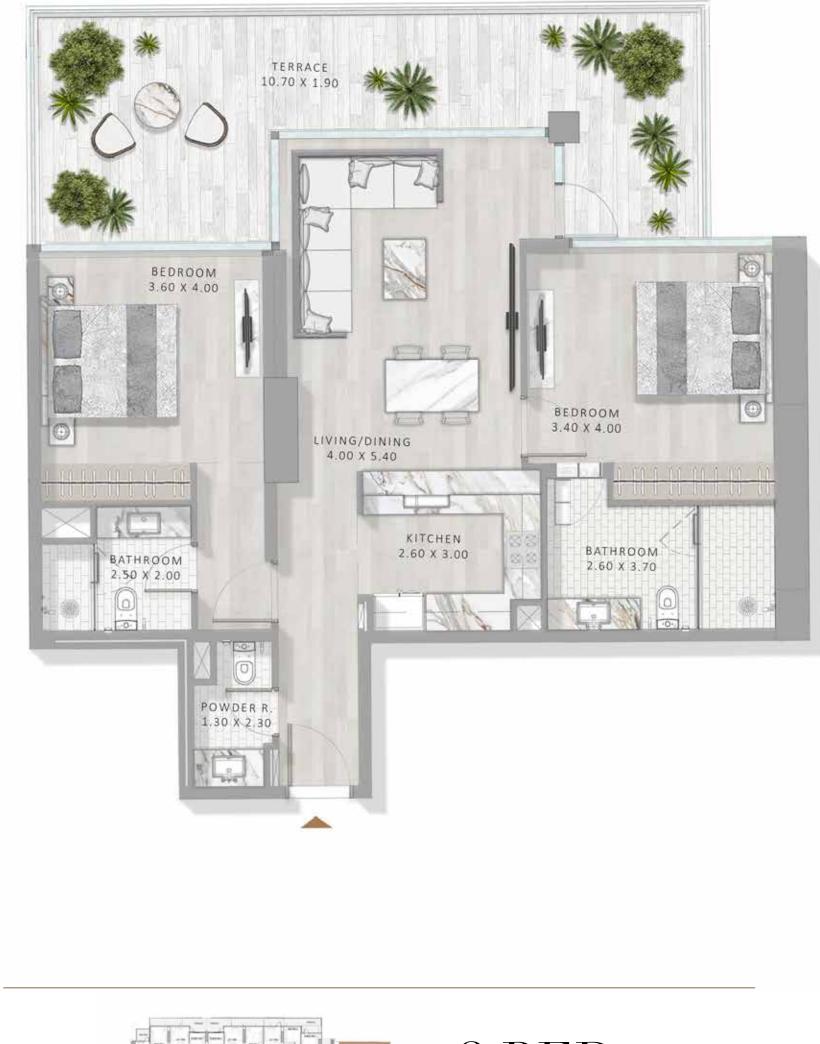

#### THE 1 AND 2 BED RESIDENCES AT ELEGANCE TOWER

ARE MODEL EXAMPLES OF URBAN SOPHISTICATION. IN A TOUR DE FORCE OF SUPER LUXURY LIVING, ALL UNITS NOT ONLY EXEMPLIFY THE HIGHEST STANDARDS OF QUALITY AND FINISHING. THEY ALSO EMBODY PLAYFULNESS, WITH A SECRET DOOR IN THE LIVING ROOM LEADING TO A PLUSHLY DECORATED BEDROOM.