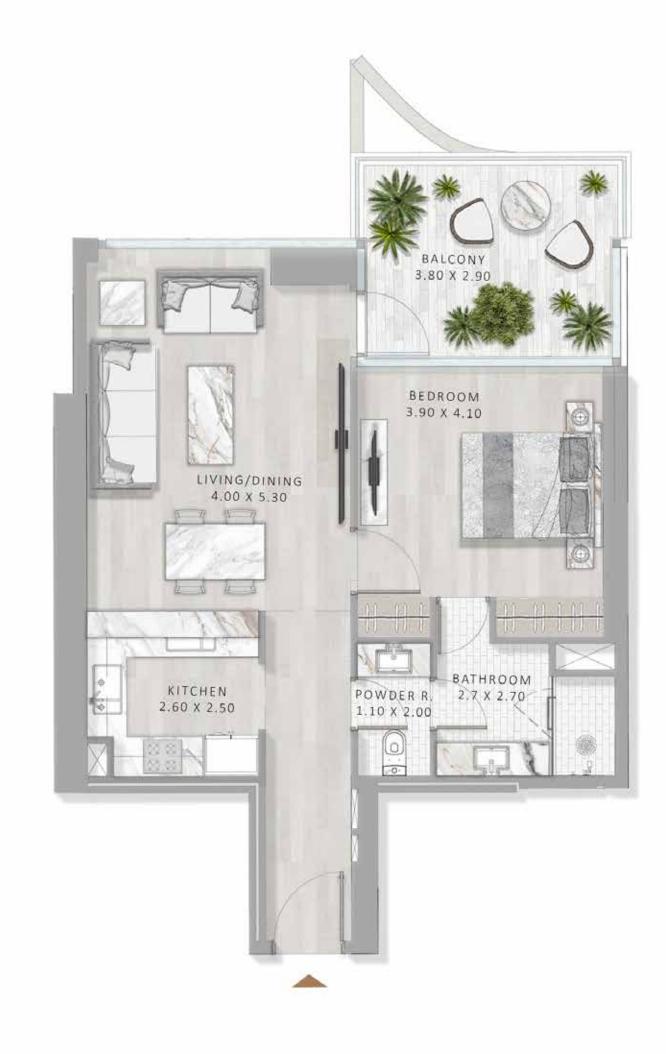

#### THE 1 AND 2 BED RESIDENCES AT ELEGANCE TOWER

ARE MODEL EXAMPLES OF URBAN SOPHISTICATION. IN A TOUR DE FORCE OF SUPER LUXURY LIVING, ALL UNITS NOT ONLY EXEMPLIFY THE HIGHEST STANDARDS OF QUALITY AND FINISHING. THEY ALSO EMBODY PLAYFULNESS, WITH A SECRET DOOR IN THE LIVING ROOM LEADING TO A PLUSHLY DECORATED BEDROOM.