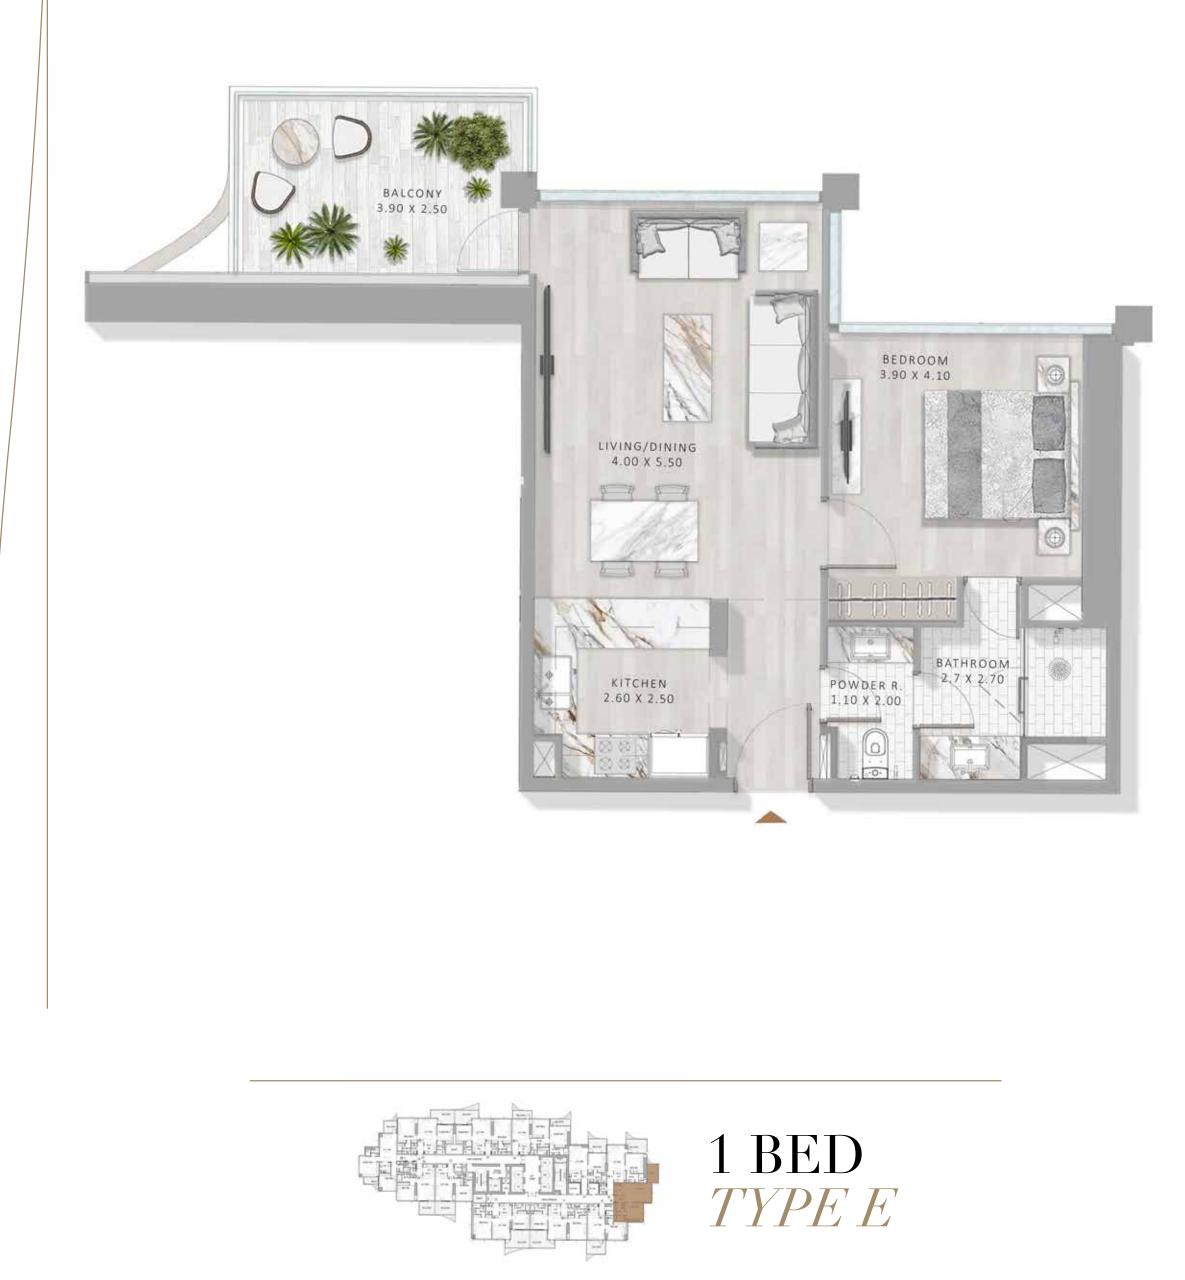

#### THE 1 AND 2 BED RESIDENCES AT ELEGANCE TOWER

ARE MODEL EXAMPLES OF URBAN SOPHISTICATION. IN A TOUR DE FORCE OF SUPER LUXURY LIVING, ALL UNITS NOT ONLY EXEMPLIFY THE HIGHEST STANDARDS OF QUALITY AND FINISHING. THEY ALSO EMBODY PLAYFULNESS, WITH A SECRET DOOR IN THE LIVING ROOM LEADING TO A PLUSHLY DECORATED BEDROOM.