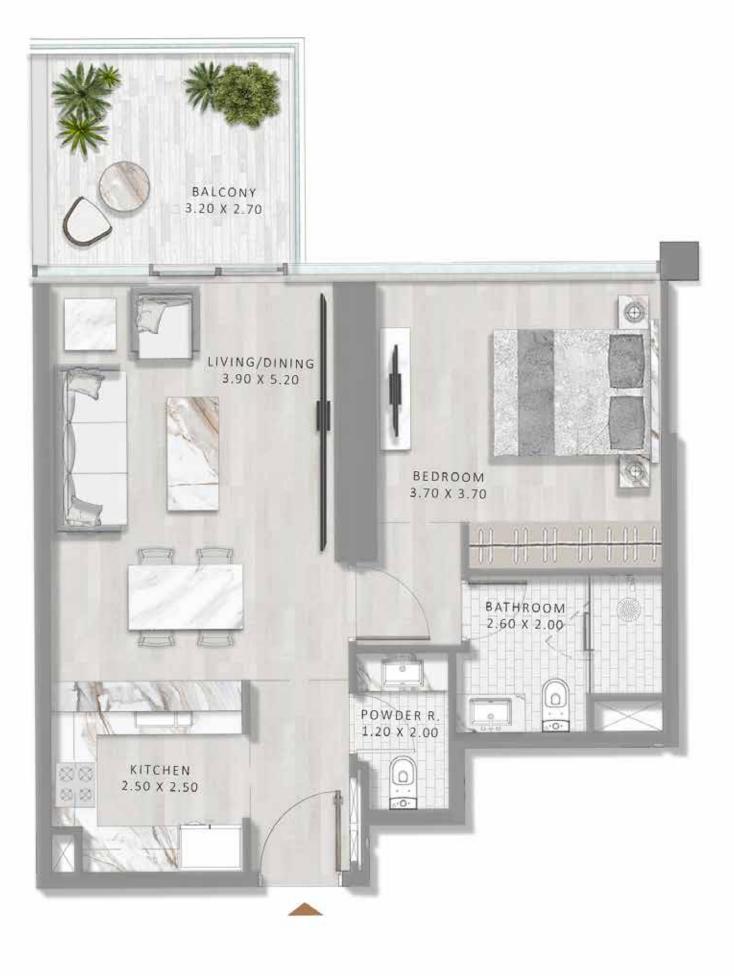

#### THE 1 AND 2 BED RESIDENCES AT ELEGANCE TOWER

ARE MODEL EXAMPLES OF URBAN SOPHISTICATION. IN A TOUR DE FORCE OF SUPER LUXURY LIVING, ALL UNITS NOT ONLY EXEMPLIFY THE HIGHEST STANDARDS OF QUALITY AND FINISHING. THEY ALSO EMBODY PLAYFULNESS, WITH A SECRET DOOR IN THE LIVING ROOM LEADING TO A PLUSHLY DECORATED BEDROOM.