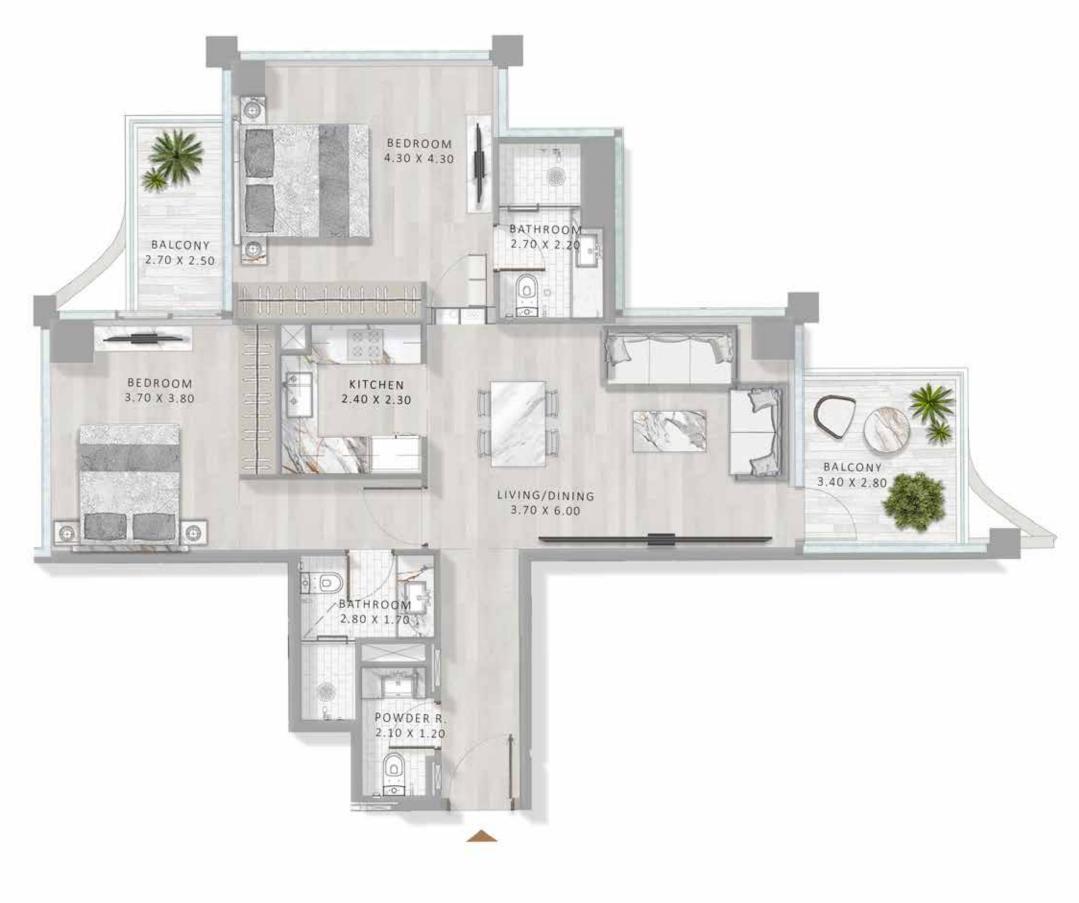

#### THE 1 AND 2 BED RESIDENCES AT ELEGANCE TOWER

ARE MODEL EXAMPLES OF URBAN SOPHISTICATION. IN A TOUR DE FORCE OF SUPER LUXURY LIVING, ALL UNITS NOT ONLY EXEMPLIFY THE HIGHEST STANDARDS OF QUALITY AND FINISHING. THEY ALSO EMBODY PLAYFULNESS, WITH A SECRET DOOR IN THE LIVING ROOM LEADING TO A PLUSHLY DECORATED BEDROOM.