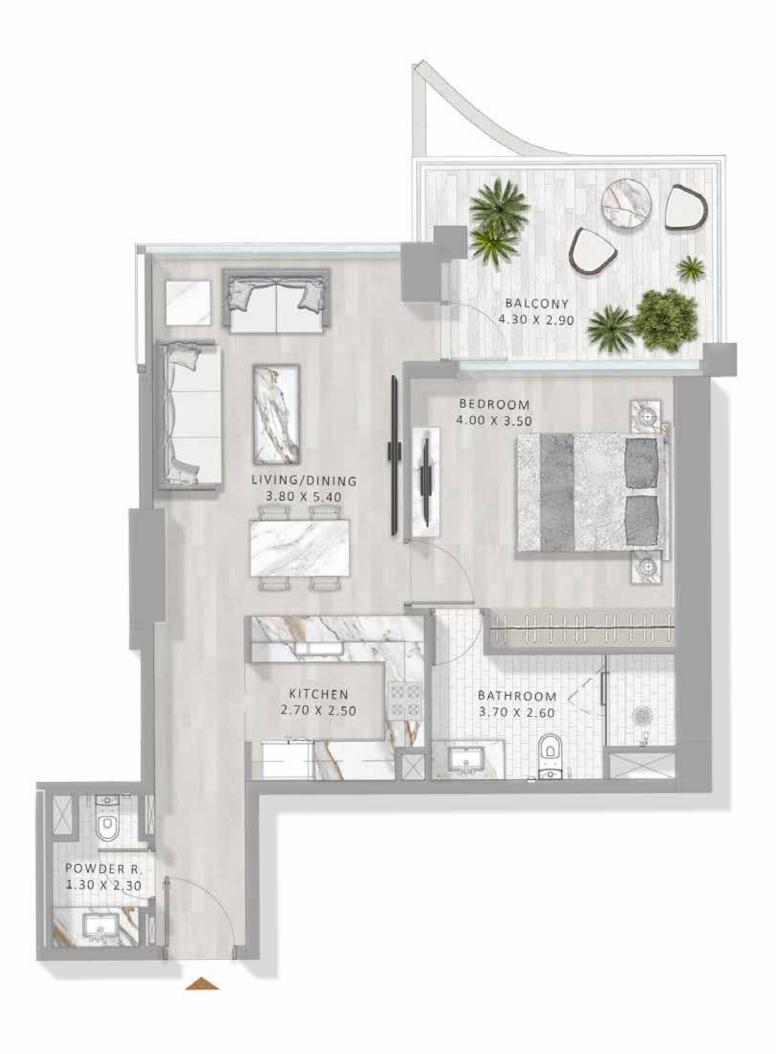

#### THE 1 AND 2 BED RESIDENCES AT ELEGANCE TOWER

ARE MODEL EXAMPLES OF URBAN SOPHISTICATION. IN A TOUR DE FORCE OF SUPER LUXURY LIVING, ALL UNITS NOT ONLY EXEMPLIFY THE HIGHEST STANDARDS OF QUALITY AND FINISHING. THEY ALSO EMBODY PLAYFULNESS, WITH A SECRET DOOR IN THE LIVING ROOM LEADING TO A PLUSHLY DECORATED BEDROOM.