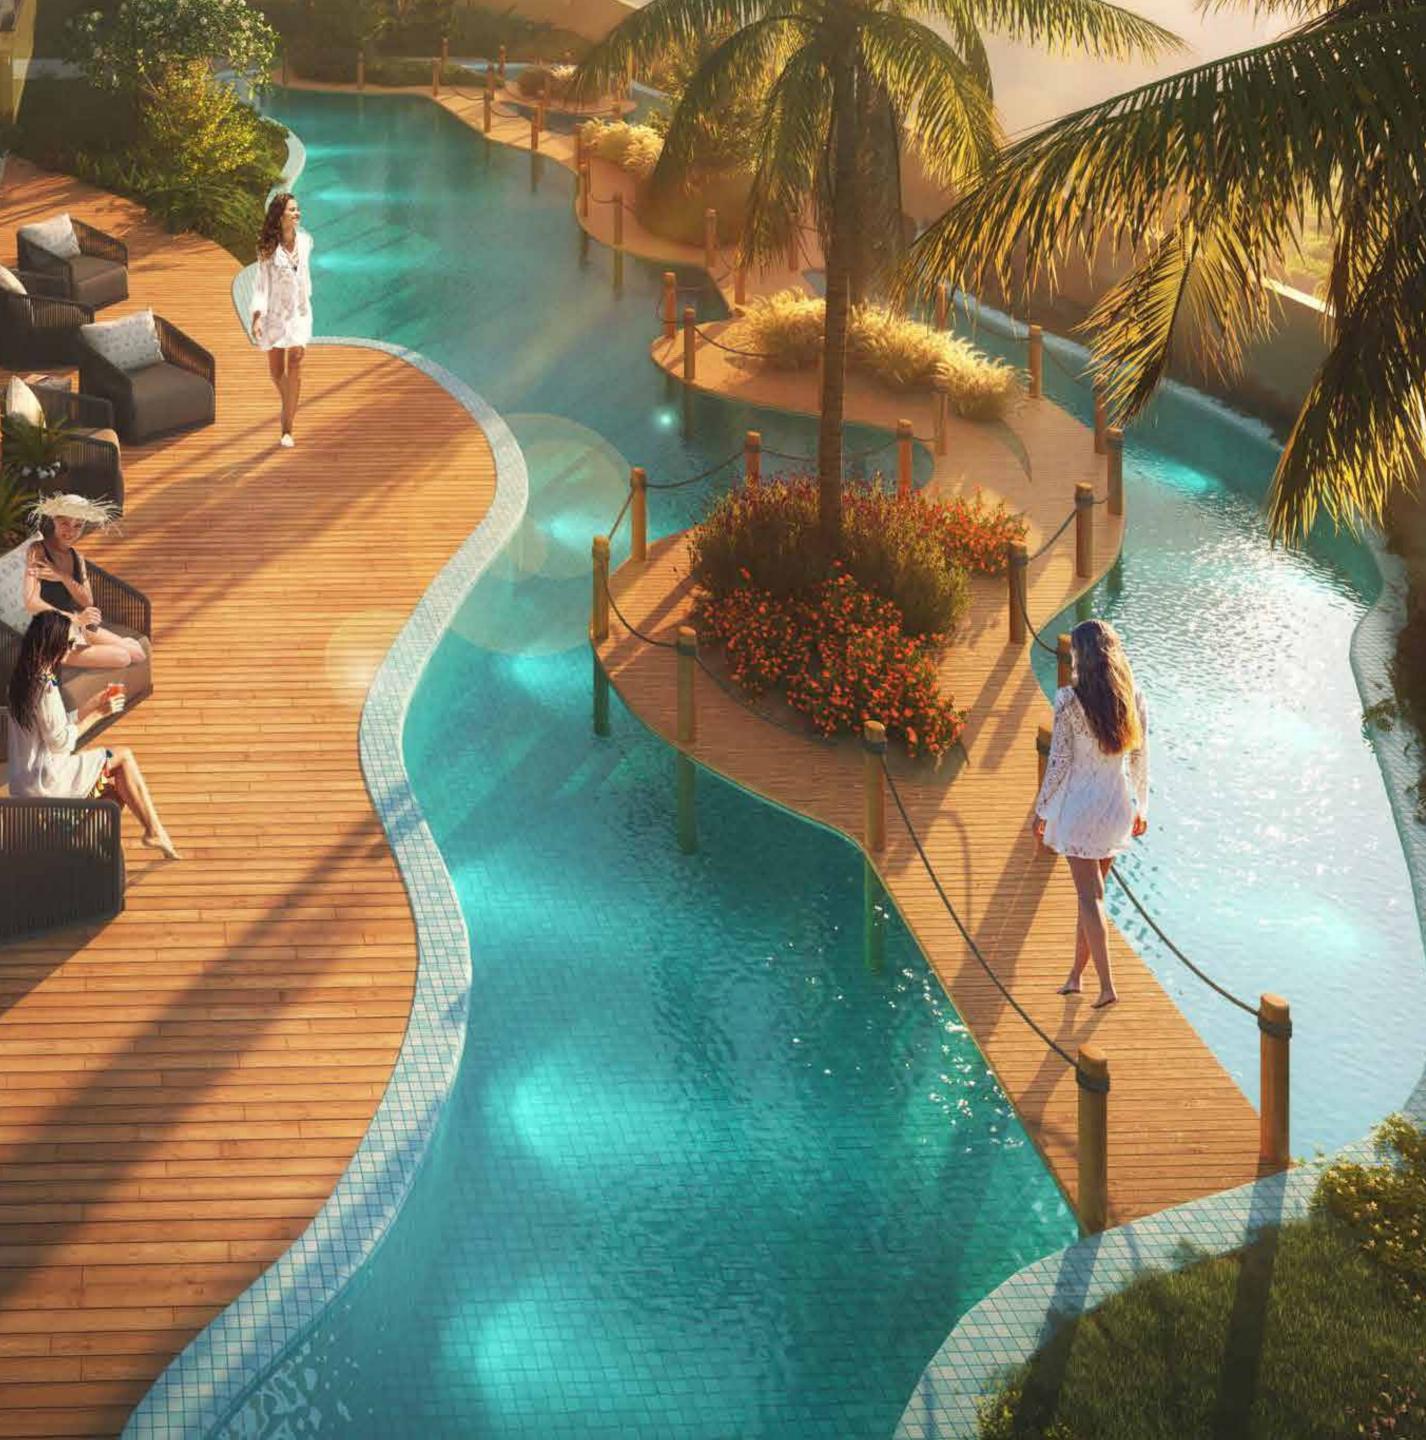

THE PODIUM LEVEL, WHERE EVEN THE WATER IS ENVOGUE, INVITES YOU TO RELAX. THE FIRST SIDE OF ITS EXPANSIVE POOL OFFERS TRANQUILITY IN THE MORNING, SCREENED ENTERTAINMENT BY DAY, AND A RECREATION *ZONE* COMPLETE WITH DJ AT NIGHT. THE OTHER SIDE, AN ELEGANT NETWORK OF WATERBORNE CATWALKS, LINKING ONE MANMADE ISLAND TO ANOTHER.