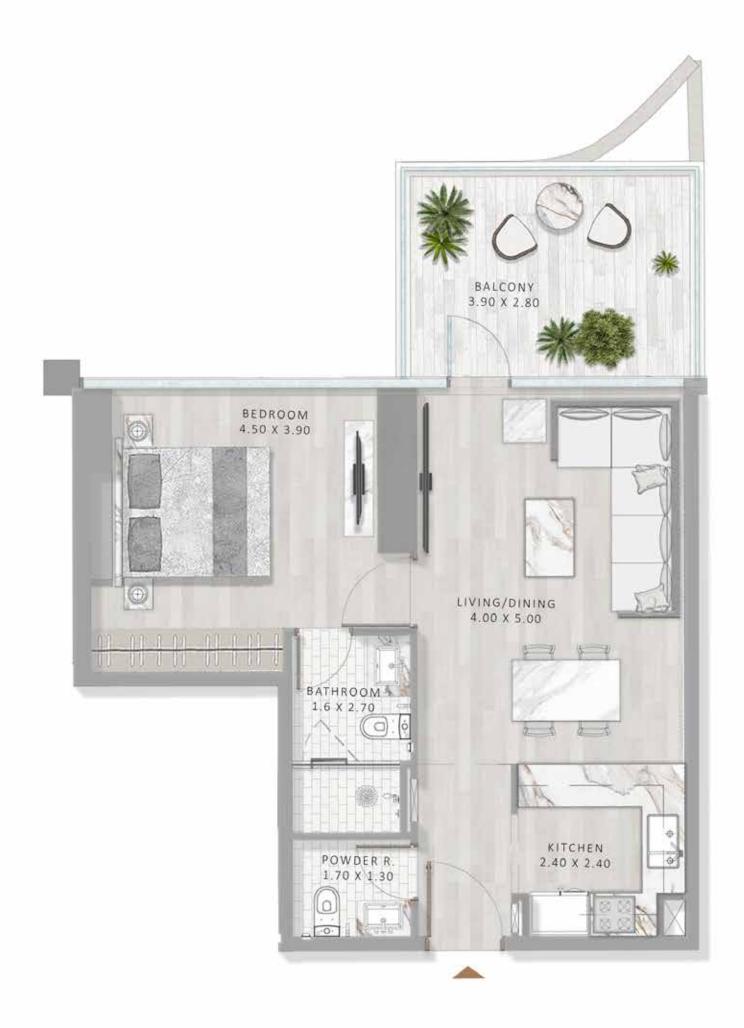

#### THE 1 AND 2 BED RESIDENCES AT ELEGANCE TOWER

ARE MODEL EXAMPLES OF URBAN SOPHISTICATION. IN A TOUR DE FORCE OF SUPER LUXURY LIVING, ALL UNITS NOT ONLY EXEMPLIFY THE HIGHEST STANDARDS OF QUALITY AND FINISHING. THEY ALSO EMBODY PLAYFULNESS, WITH A SECRET DOOR IN THE LIVING ROOM LEADING TO A PLUSHLY DECORATED BEDROOM.