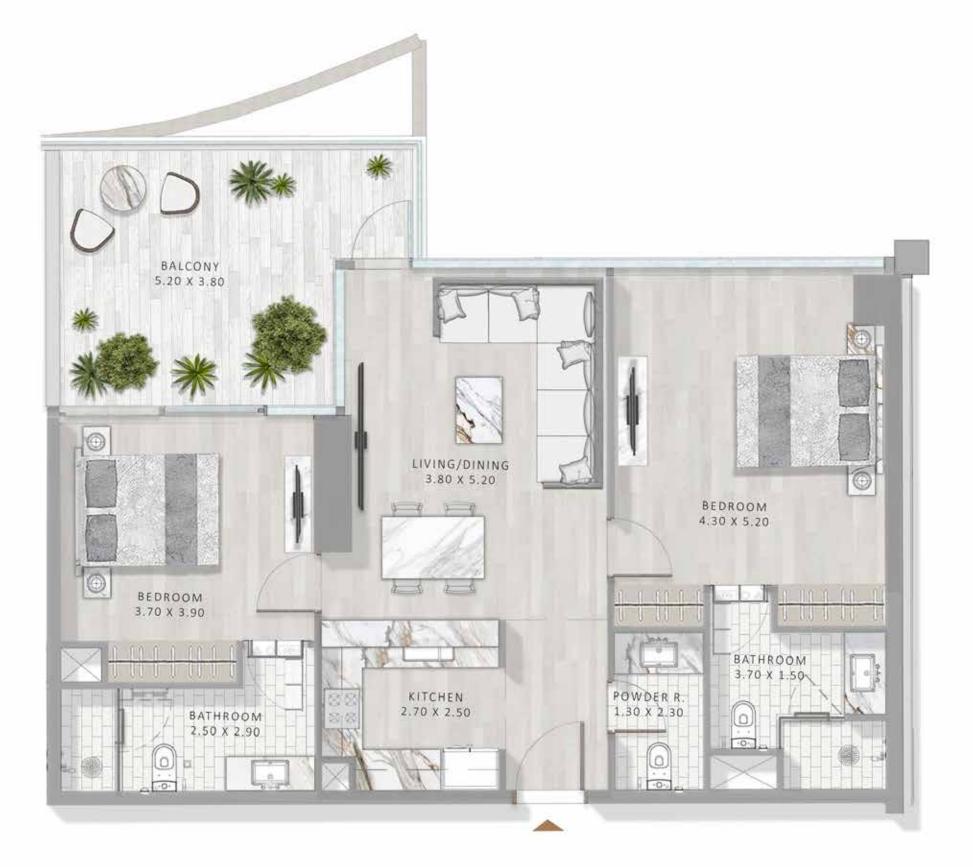

#### THE 1 AND 2 BED RESIDENCES AT ELEGANCE TOWER

ARE MODEL EXAMPLES OF URBAN SOPHISTICATION. IN A TOUR DE FORCE OF SUPER LUXURY LIVING, ALL UNITS NOT ONLY EXEMPLIFY THE HIGHEST STANDARDS OF QUALITY AND FINISHING. THEY ALSO EMBODY PLAYFULNESS, WITH A SECRET DOOR IN THE LIVING ROOM LEADING TO A PLUSHLY DECORATED BEDROOM.