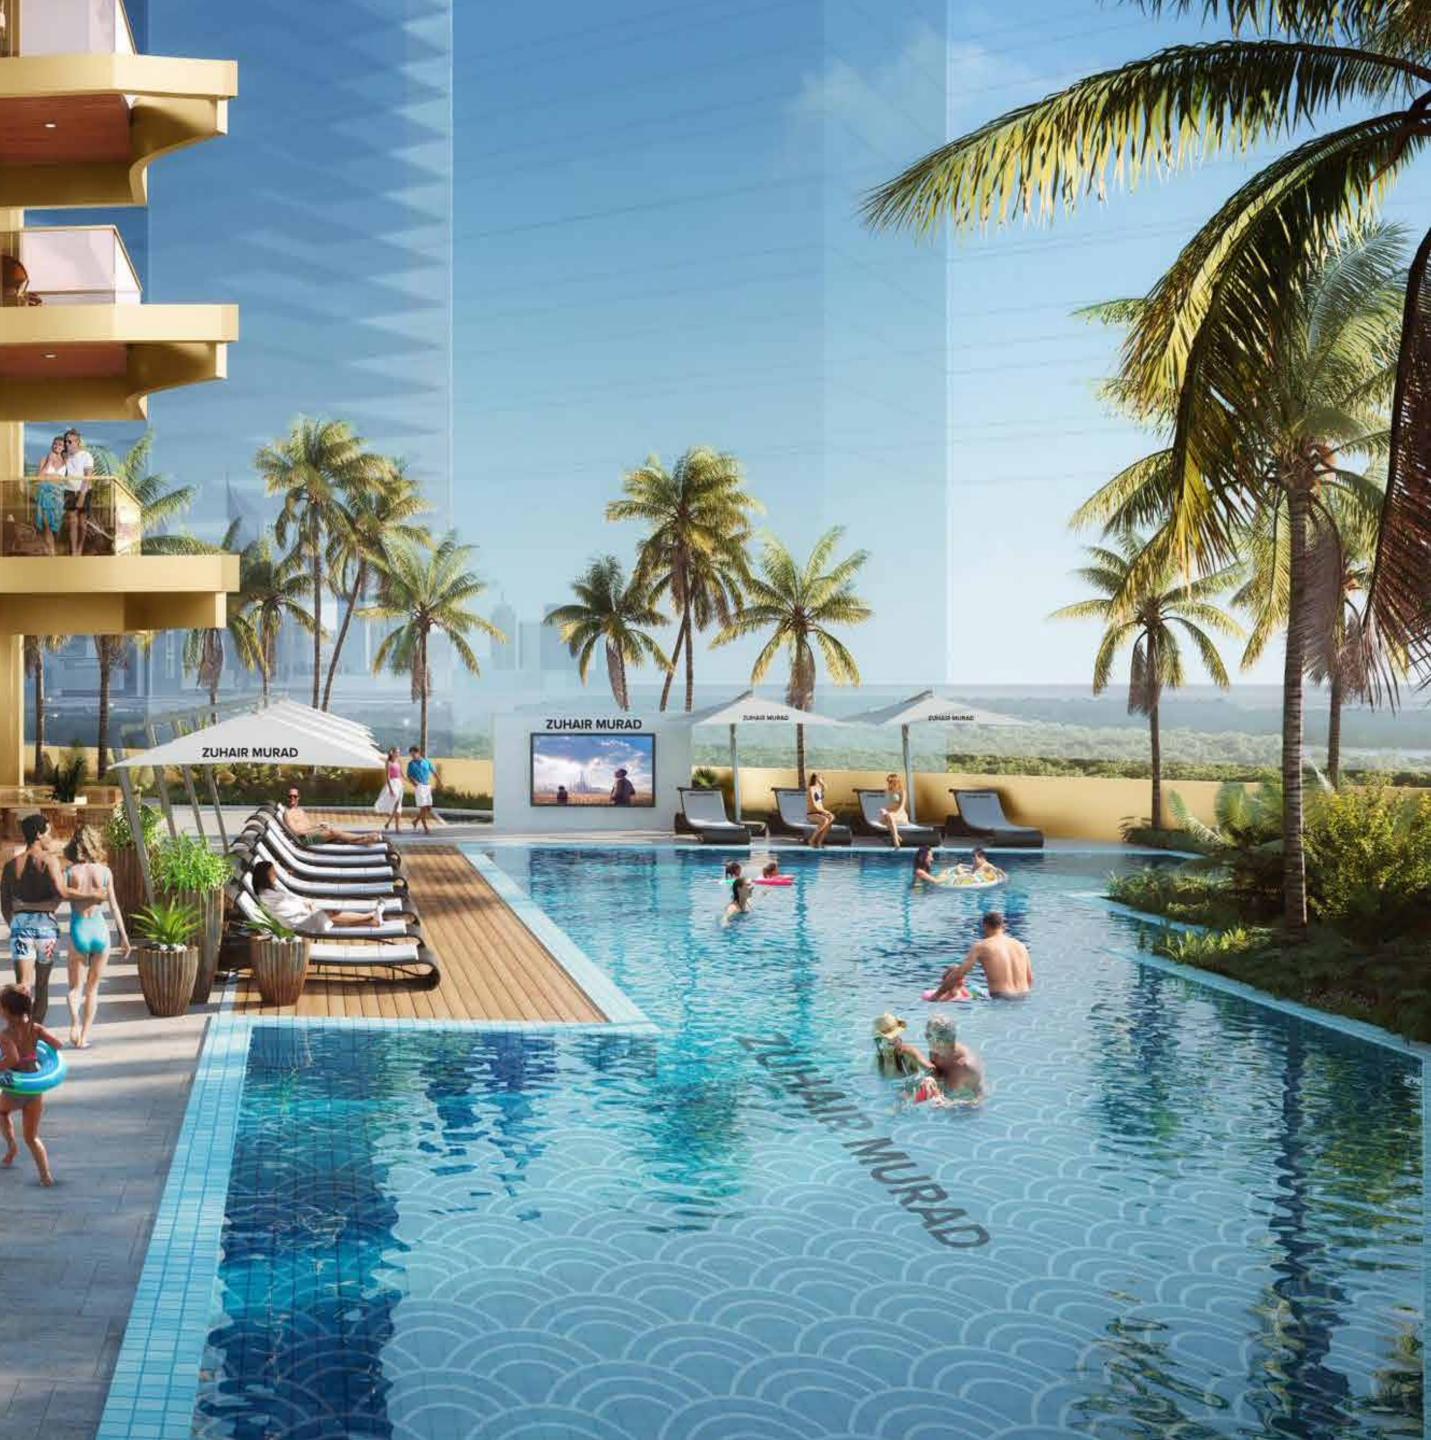

THE PODIUM LEVEL, WHERE EVEN THE WATER IS ENVOGUE, INVITES YOU TO RELAX. THE FIRST SIDE OF ITS EXPANSIVE POOL OFFERS TRANQUILITY IN THE MORNING, SCREENED ENTERTAINMENT BY DAY, AND A RECREATION *ZONE* COMPLETE WITH DJ AT NIGHT. THE OTHER SIDE, AN ELEGANT NETWORK OF WATERBORNE CATWALKS, LINKING ONE MANMADE ISLAND TO ANOTHER.