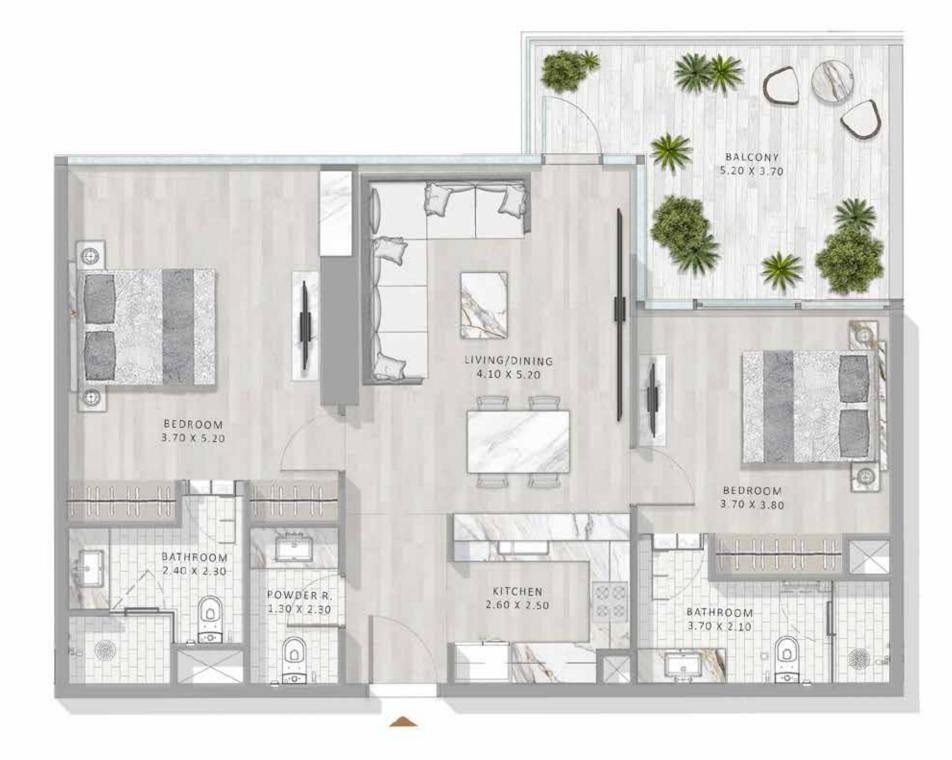

#### THE 1 AND 2 BED RESIDENCES AT ELEGANCE TOWER

ARE MODEL EXAMPLES OF URBAN SOPHISTICATION. IN A TOUR DE FORCE OF SUPER LUXURY LIVING, ALL UNITS NOT ONLY EXEMPLIFY THE HIGHEST STANDARDS OF QUALITY AND FINISHING. THEY ALSO EMBODY PLAYFULNESS, WITH A SECRET DOOR IN THE LIVING ROOM LEADING TO A PLUSHLY DECORATED BEDROOM.