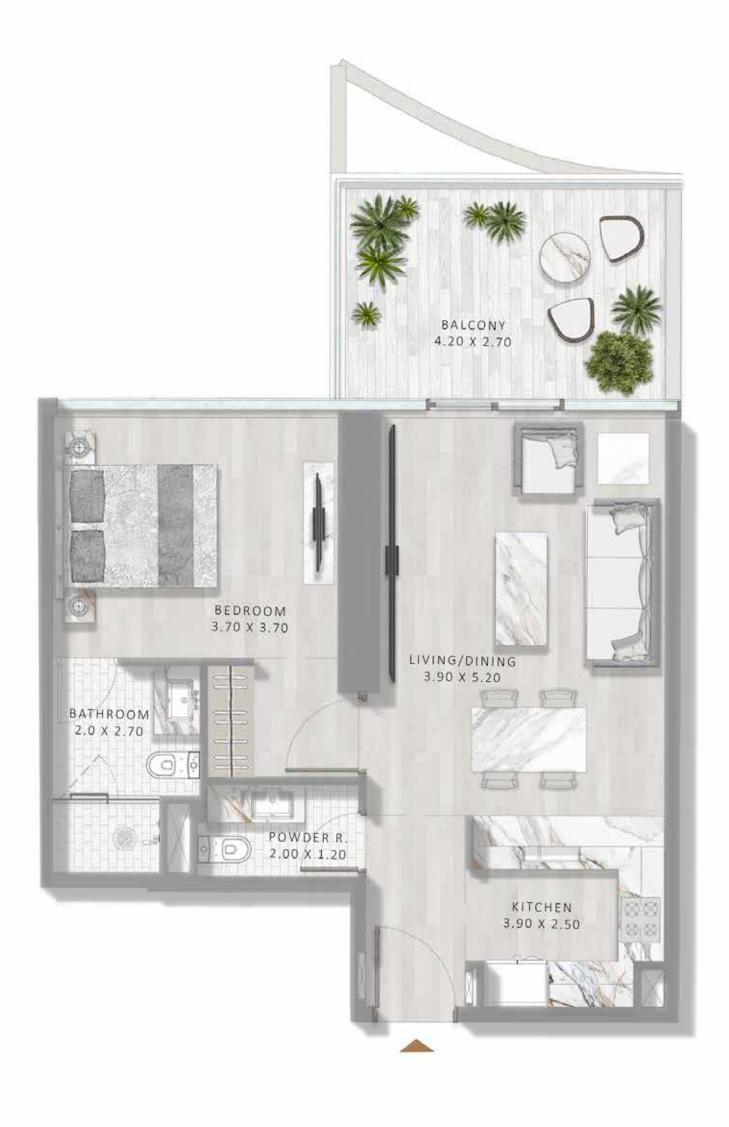

#### THE 1 AND 2 BED RESIDENCES AT ELEGANCE TOWER

ARE MODEL EXAMPLES OF URBAN SOPHISTICATION. IN A TOUR DE FORCE OF SUPER LUXURY LIVING, ALL UNITS NOT ONLY EXEMPLIFY THE HIGHEST STANDARDS OF QUALITY AND FINISHING. THEY ALSO EMBODY PLAYFULNESS, WITH A SECRET DOOR IN THE LIVING ROOM LEADING TO A PLUSHLY DECORATED BEDROOM.