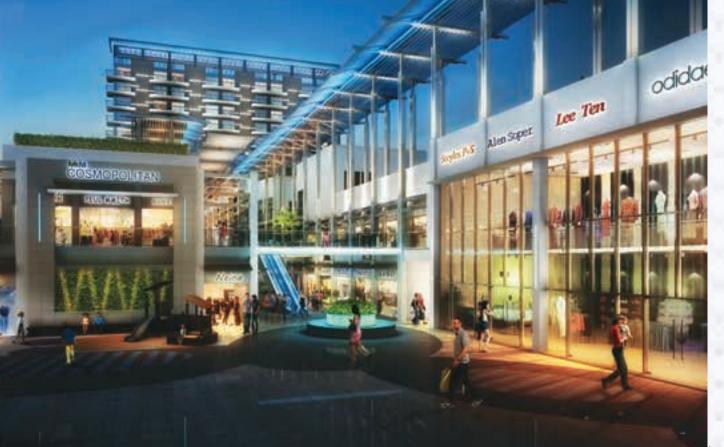

#### **RETAIL CORRIDOR**

- The use of overlapping, visually strong paving patterns defines the retail corridor
- Small raised stage accommodates promotions, functions, gatherings and performances
- Water feature with bubblers encompasses the lift
- A soft palette of variety of plant species located throughout the project that offers strong visual aesthetic

- Exclusive Retail Promenade with rich landscaping providing a delightful shopping experience for the Patrons
- Shading of the Central Plaza & Pedestrian Walkways through Pergola Roof Design and Misting Facility in the Walkways to provide a comfortable shopping experience for the Patrons
- Provision for wet points & Split AC in all the units (retail)
- Video Surveillance in Basement Parking, Basement & Ground Floor Lobbies and Boom Barriers at Entry & Exit Points
- 100% Power Back-Up with suitable diversify and load factor
- Modern Fire Detection and Suppression Systems