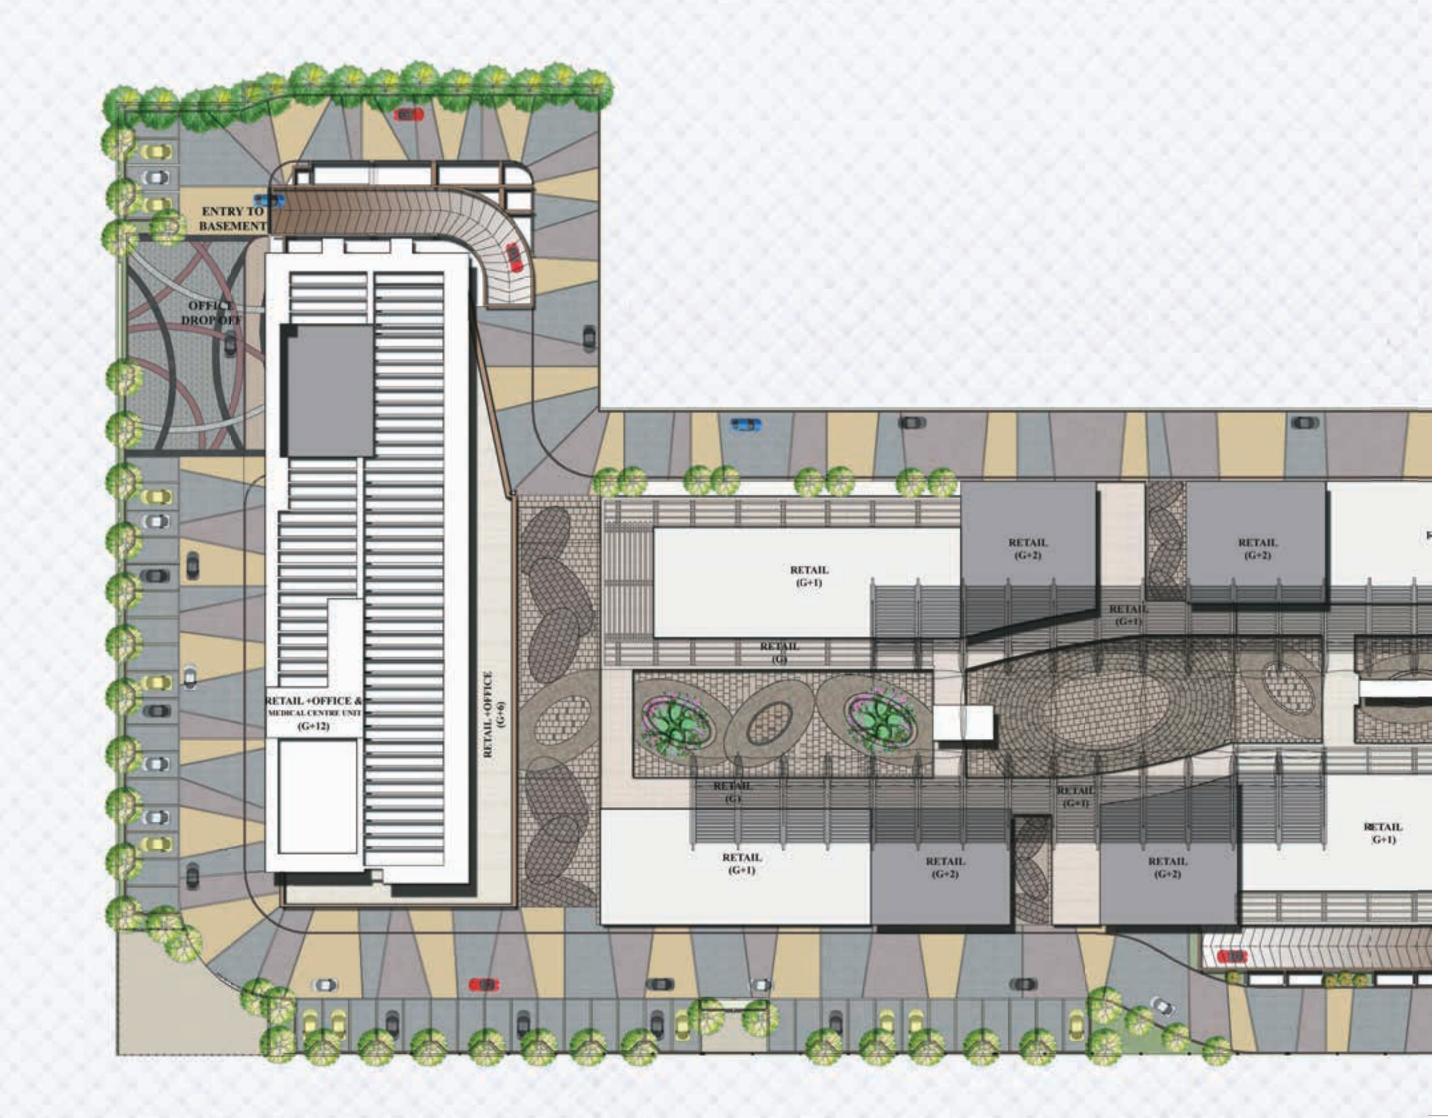

## M3M COSMOPOLITAN SITE PLAN

### M3M COSMOPOLITAN A RETAIL WONDER

It's amazing what cement, brick and machines can do when you add a little imagination to it. One tangible example of such brilliance is M3M Cosmopolitan and like every known monument and building, this too wasn't built in a day.

M3M Cosmopolitan is strategically located on high growth corridor of Golf Course Extension Road, Sector 66, Gurgaon. It's spread over 3 acres approx. (1.177 Hectares). The project has an ideal commercial project mix of Retail, Anchor Store, Restaurant, Office & Medical Suites.

#### WHAT MAKES M3M COSMOPOLITAN SPECIAL?

- Permanent Finished Façade
- Central Plaza with Sit-Outs & Food Kiosks
- Best Commercial Project Mix with Double Height Retail, Retail, Anchor Store, Restaurant, Office & Medical Centre.
- Unique Architecture promoting "Los Angeles-like" design offering Permanent Finished Façade, Heat Resistant Glass, Terrace Restaurants, Rich Landscapes and Large Store Fronts

- Exclusive Retail Promenade with rich landscaping providing a delightful shopping experience for the Patrons
- Shading of the Central Plaza & Pedestrian Walkways through Pergola Roof Design and Misting Facility in the Walkways to provide a comfortable shopping experience for the Patrons
- Provision for wet points & Split AC in all the units (retail)
- Video Surveillance in Basement Parking, Basement & Ground Floor Lobbies and Boom Barriers at Entry & Exit Points
- 100% Power Back-Up with suitable diversify and load factor
- Modern Fire Detection and Suppression Systems