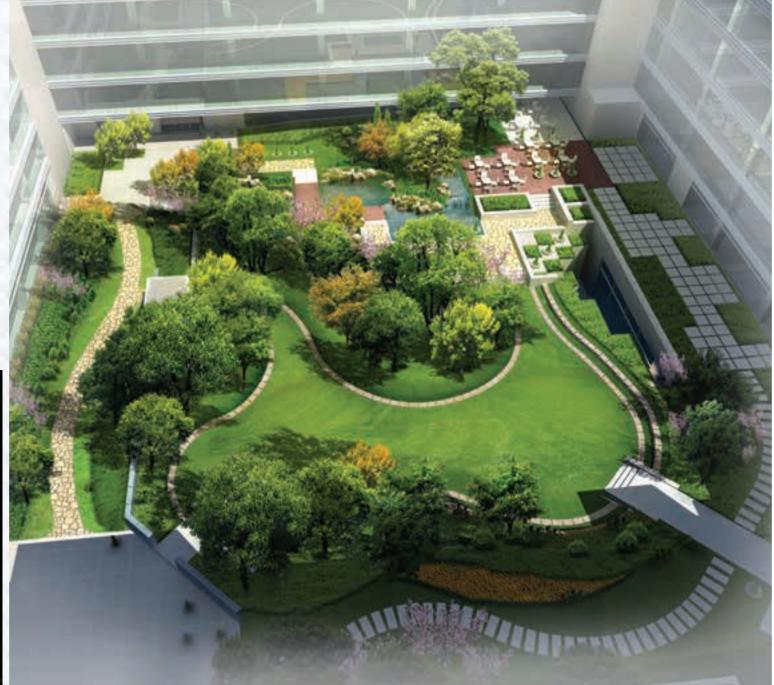

## LANDSCAPE ARCHITECTS

Element Design Studio, Singapore.

Element Design Studio has cast a shadow that's as grand as their projects. Under the inspiring leadership of Mr. Gregory Kunak, Element Design Studio has delivered many renowned projects which are today considered as landmarks. Some of his landscaping designs includes names like The Taj Palace, New Delhi, Renaissance Hotel-Malasiya, Unitech Golf & Country Club Golf Course and many more.

#### WHAT THEY ARE DOING FOR M3M COSMOPOLITAN.

The entire setting of M3M Cosmopolitan is as exquisite as a dream. Through the use of simple, yet refined and elegant materials, the landscape is integrated and enhanced by the clean lines of the architecture. Bold and aesthetic planting statements at the arrival, hardscape treatments, decorative features and selective water features at key areas are harmoniously integrated into the property and offer a variety of settings and activities for visitors and club members.

#### **RETAIL CORRIDOR**

- The use of overlapping, visually strong paving patterns defines the retail corridor
- Small raised stage accommodates promotions, functions, gatherings and performances
- Water feature with bubblers encompasses the lift
- A soft palette of variety of plant species located throughout the project that offers strong visual aesthetic