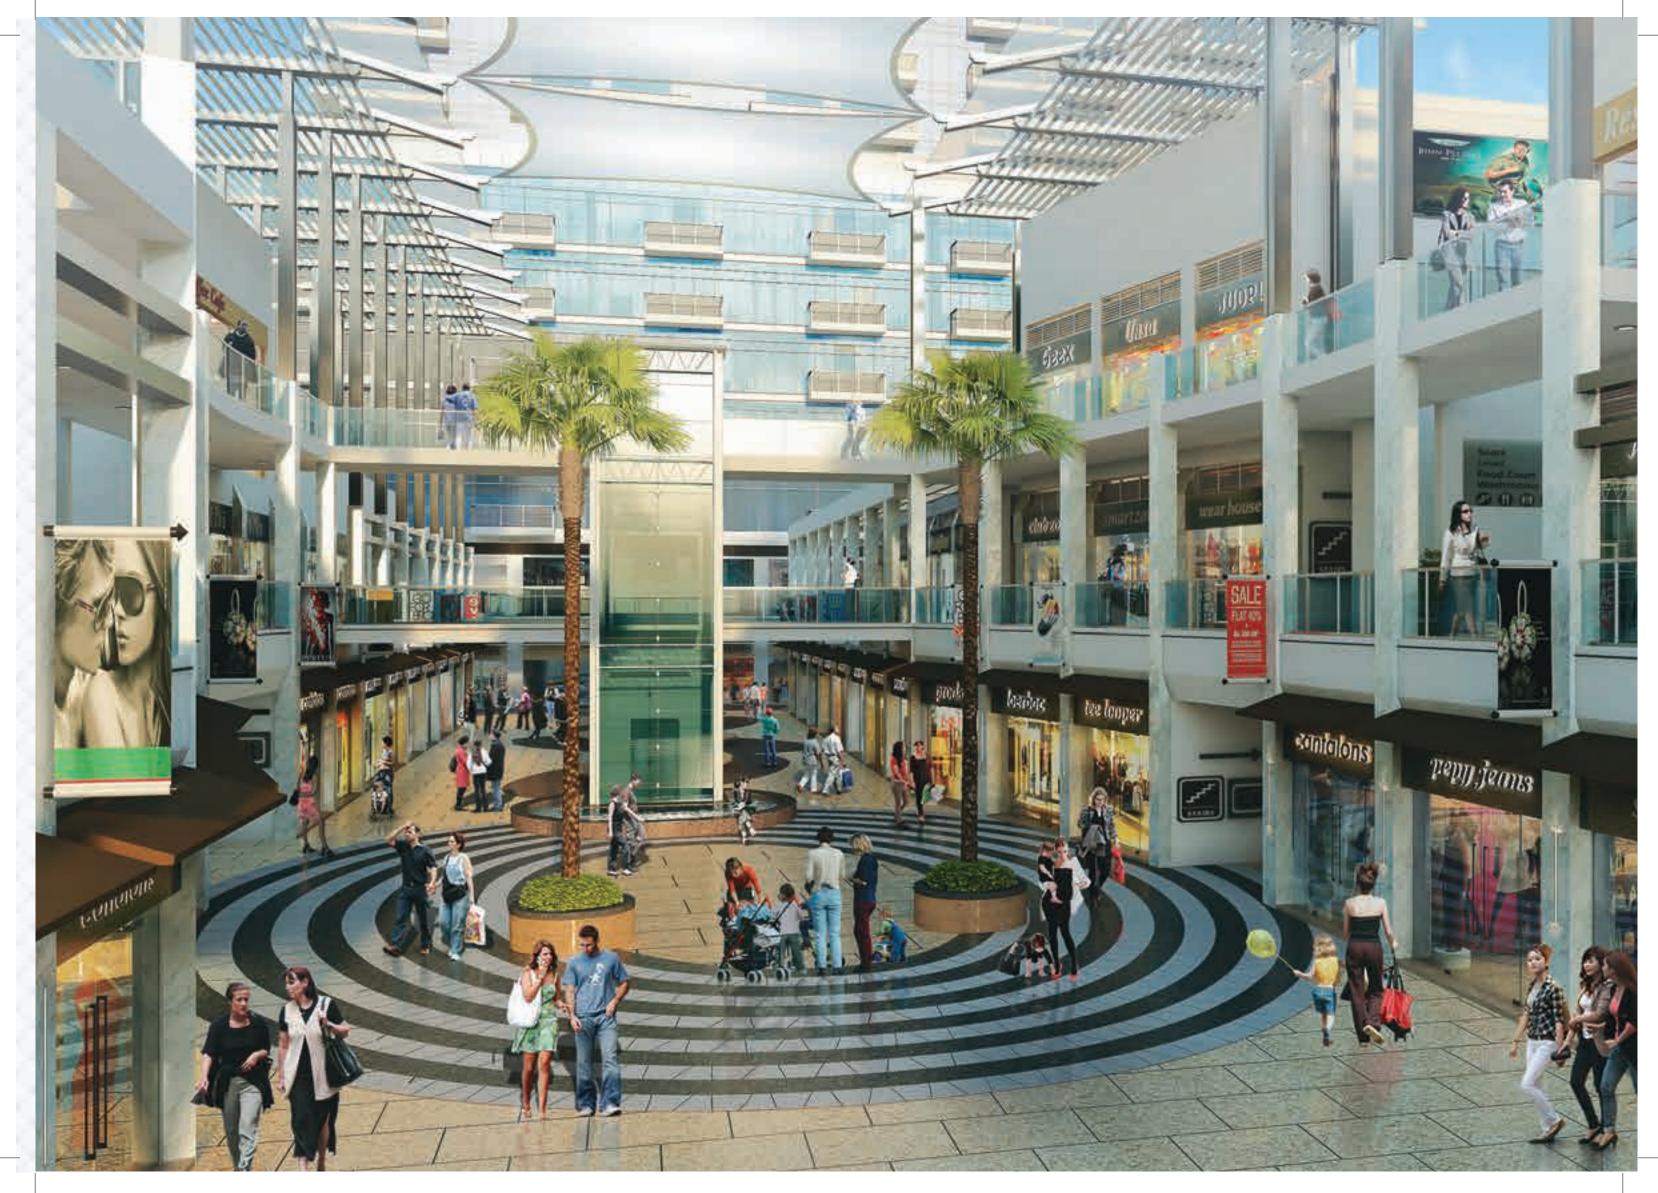

### M3M COSMOPOLITAN A RETAIL WONDER

It's amazing what cement, brick and machines can do when you add a little imagination to it. One tangible example of such brilliance is M3M Cosmopolitan and like every known monument and building, this too wasn't built in a day.

M3M Cosmopolitan is strategically located on high growth corridor of Golf Course Extension Road, Sector 66, Gurgaon. It's spread over 3 acres approx. (1.177 Hectares). The project has an ideal commercial project mix of Retail, Anchor Store, Restaurant, Office & Medical Suites.

#### WHAT MAKES M3M COSMOPOLITAN SPECIAL?

- Permanent Finished Façade
- Central Plaza with Sit-Outs & Food Kiosks
- Best Commercial Project Mix with Double Height Retail, Retail, Anchor Store, Restaurant, Office & Medical Centre.
- Unique Architecture promoting "Los Angeles-like" design offering Permanent Finished Façade, Heat Resistant Glass, Terrace Restaurants, Rich Landscapes and Large Store Fronts

- Exclusive Retail Promenade with rich landscaping providing a delightful shopping experience for the Patrons
- Shading of the Central Plaza & Pedestrian Walkways through Pergola Roof Design and Misting Facility in the Walkways to provide a comfortable shopping experience for the Patrons
- Provision for wet points & Split AC in all the units (retail)
- Video Surveillance in Basement Parking, Basement & Ground Floor Lobbies and Boom Barriers at Entry & Exit Points
- 100% Power Back-Up with suitable diversify and load factor
- Modern Fire Detection and Suppression Systems

#### **RETAIL CORRIDOR**

- The use of overlapping, visually strong paving patterns defines the retail corridor
- Small raised stage accommodates promotions, functions, gatherings and performances
- Water feature with bubblers encompasses the lift
- A soft palette of variety of plant species located throughout the project that offers strong visual aesthetic