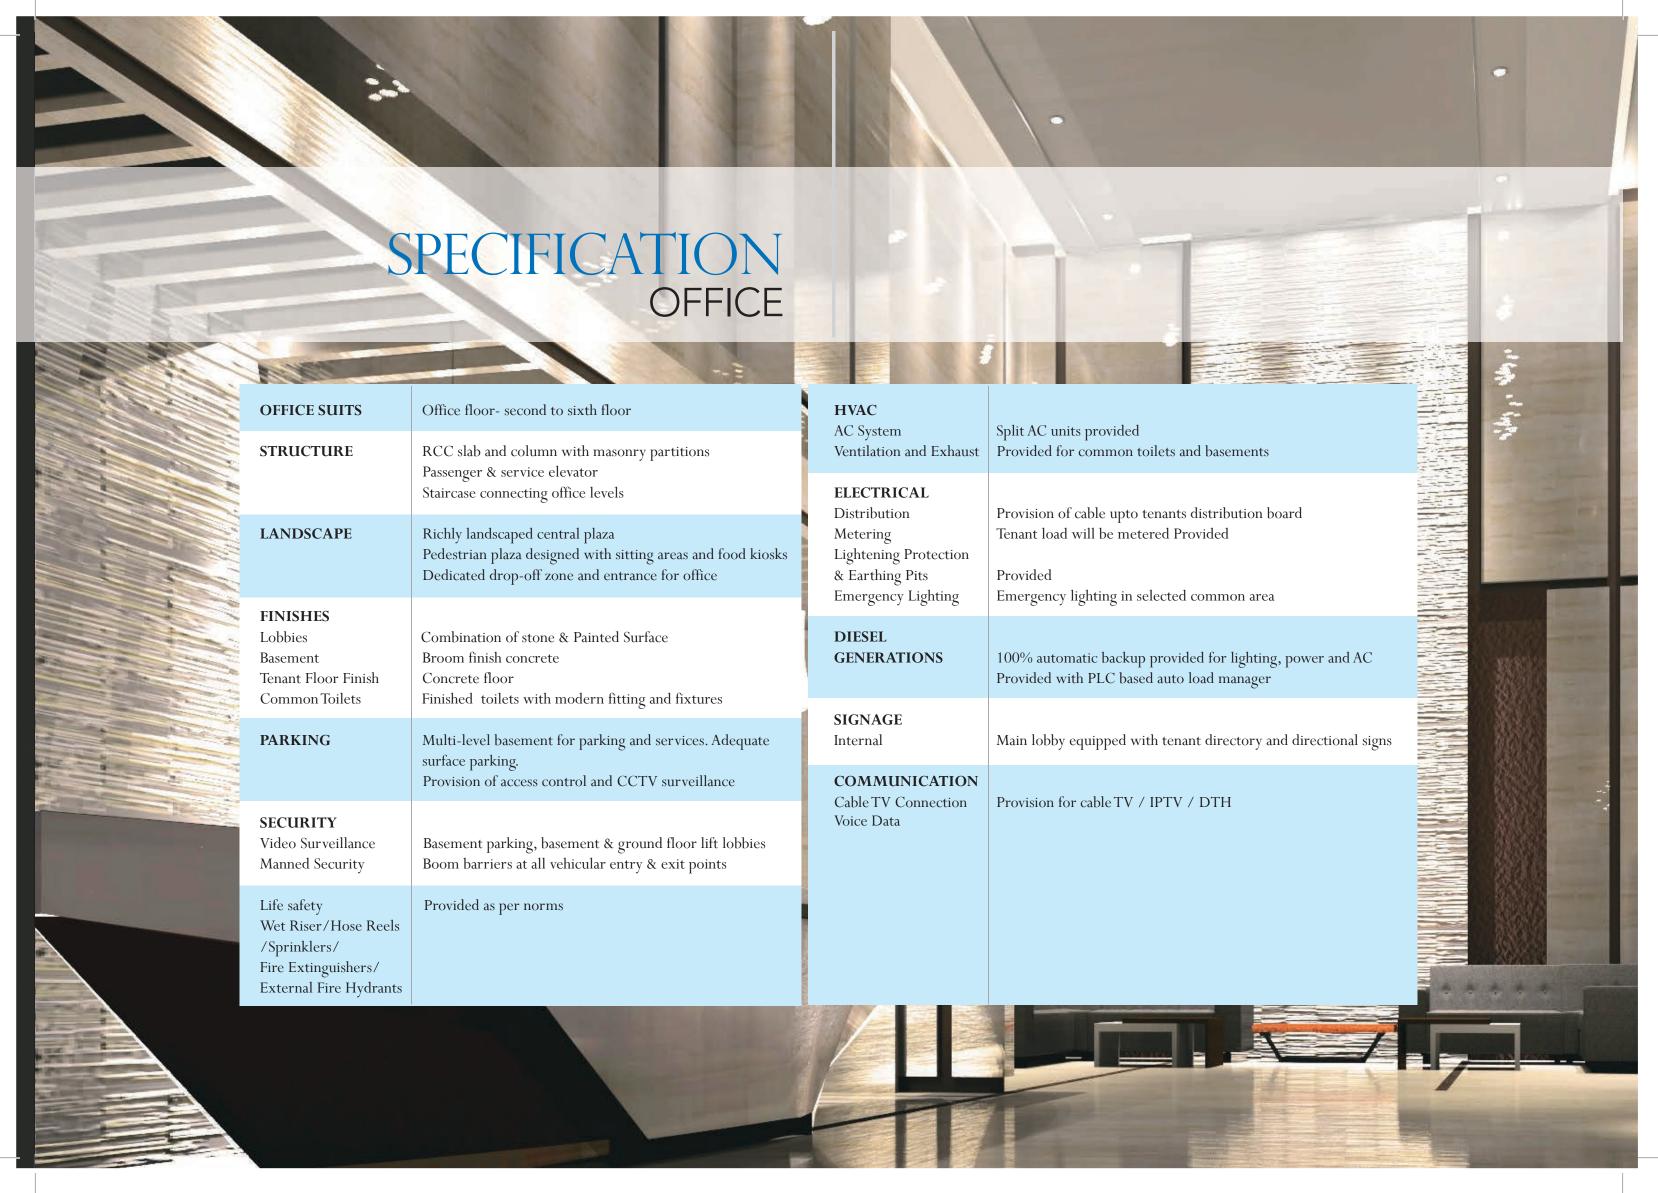

## OFFICE SPACES THE FUTURE HAS JUST ARRIVED

M3M Cosmopolitan takes pride in its office spaces. Green surroundings, futuristic designs, sophisticated amenities, grand architecture and the enchanting view from each floor. All these qualities makes M3M Cosmopolitan an ideal place for work in.

#### WHAT MAKES M3M COSMOPOLITAN SPECIAL?

- Main lobby equipped with directional signage
- Provision of cable TV / IPTV / DTH
- Provision for Optical fiber connectivity
- Video Surveillance in the basement parking
- Modern fire detection and suppression system
- High speed elevators

- Split ACs provided in the Office Units. Duct able Split AC with ceiling hung Indoor unit & outdoor unit placed in adjacent balcony
- Lobby Finish: Combination of Stone and Painted Surfaces
- Fully Finished Common Toilets with Modern Fittings & Fixtures
- Dedicated Drop off & Entrance Lobby for Office units