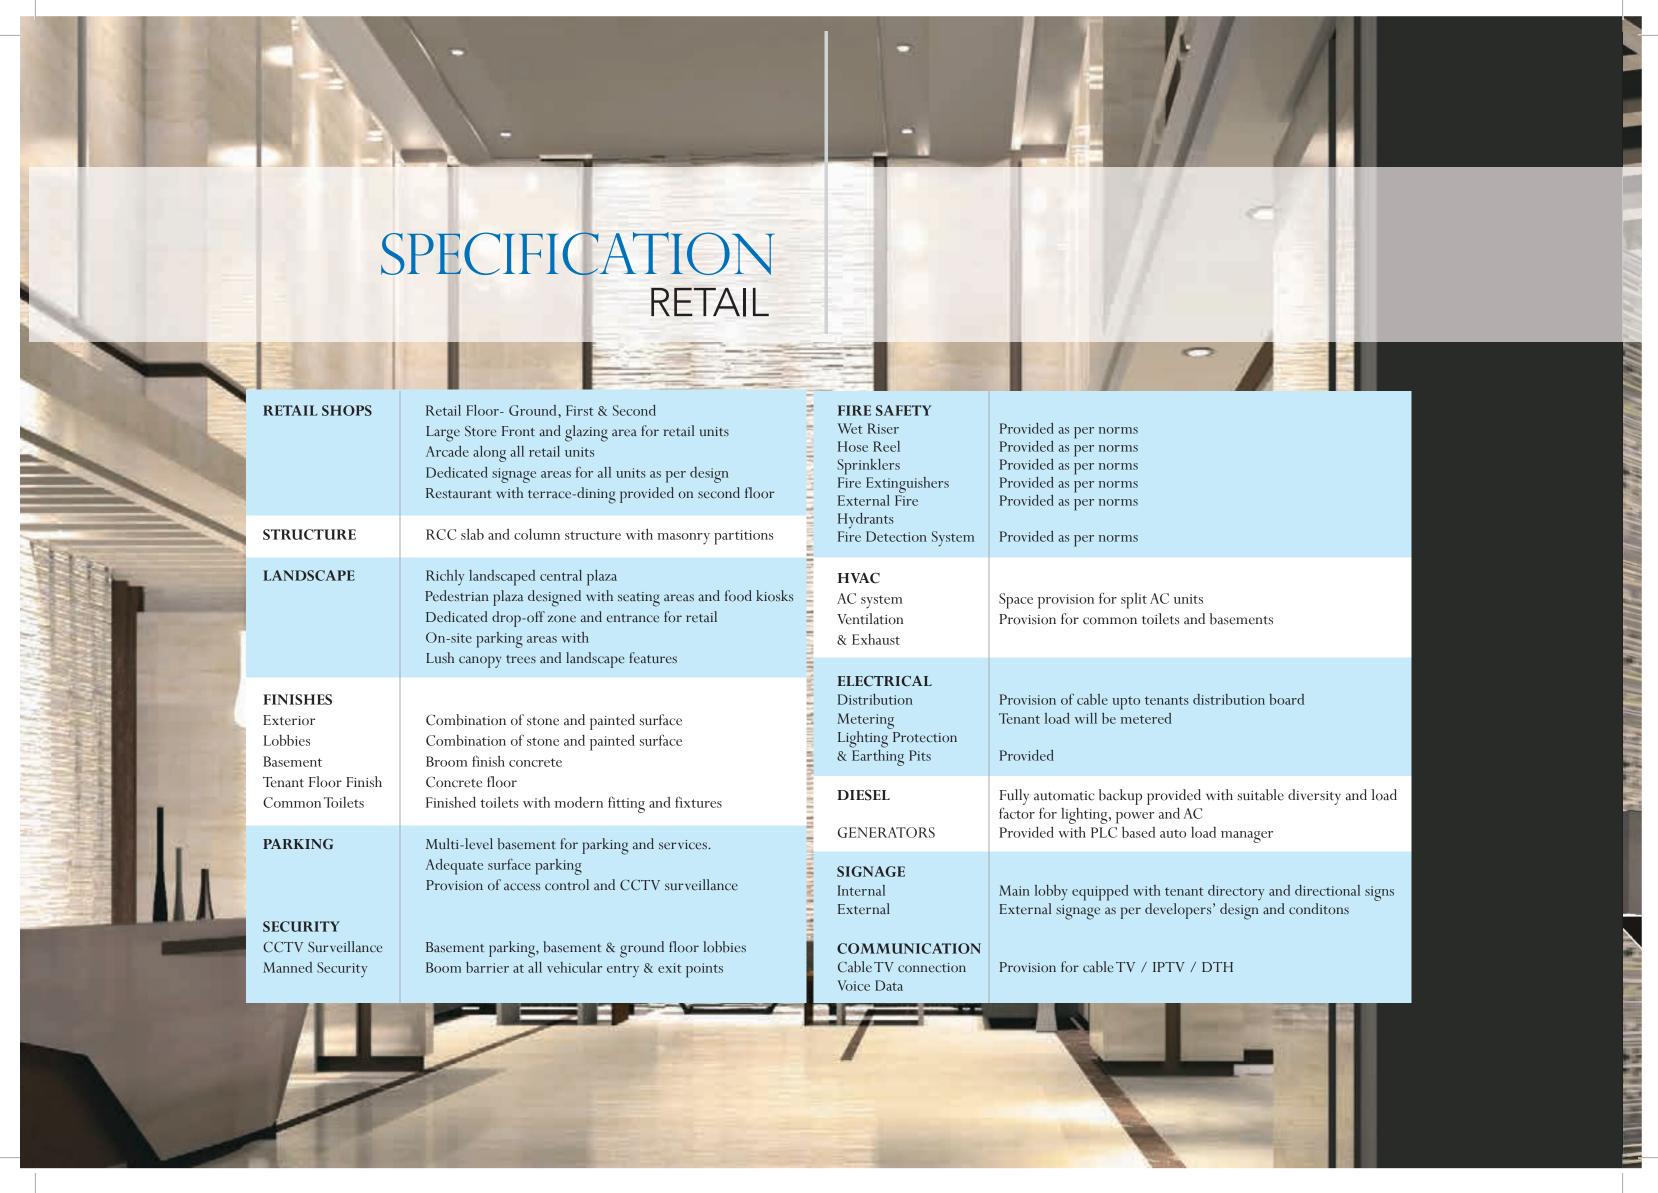

### M3M COSMOPOLITAN A RETAIL WONDER

It's amazing what cement, brick and machines can do when you add a little imagination to it. One tangible example of such brilliance is M3M Cosmopolitan and like every known monument and building, this too wasn't built in a day.

M3M Cosmopolitan is strategically located on high growth corridor of Golf Course Extension Road, Sector 66, Gurgaon. It's spread over 3 acres approx. (1.177 Hectares). The project has an ideal commercial project mix of Retail, Anchor Store, Restaurant, Office & Medical Suites.

#### WHAT MAKES M3M COSMOPOLITAN SPECIAL?

- Permanent Finished Façade
- Central Plaza with Sit-Outs & Food Kiosks
- Best Commercial Project Mix with Double Height Retail, Retail, Anchor Store, Restaurant, Office & Medical Centre.
- Unique Architecture promoting "Los Angeles-like" design offering Permanent Finished Façade, Heat Resistant Glass, Terrace Restaurants, Rich Landscapes and Large Store Fronts

- Exclusive Retail Promenade with rich landscaping providing a delightful shopping experience for the Patrons
- Shading of the Central Plaza & Pedestrian Walkways through Pergola Roof Design and Misting Facility in the Walkways to provide a comfortable shopping experience for the Patrons
- Provision for wet points & Split AC in all the units (retail)
- Video Surveillance in Basement Parking, Basement & Ground Floor Lobbies and Boom Barriers at Entry & Exit Points
- 100% Power Back-Up with suitable diversify and load factor
- Modern Fire Detection and Suppression Systems