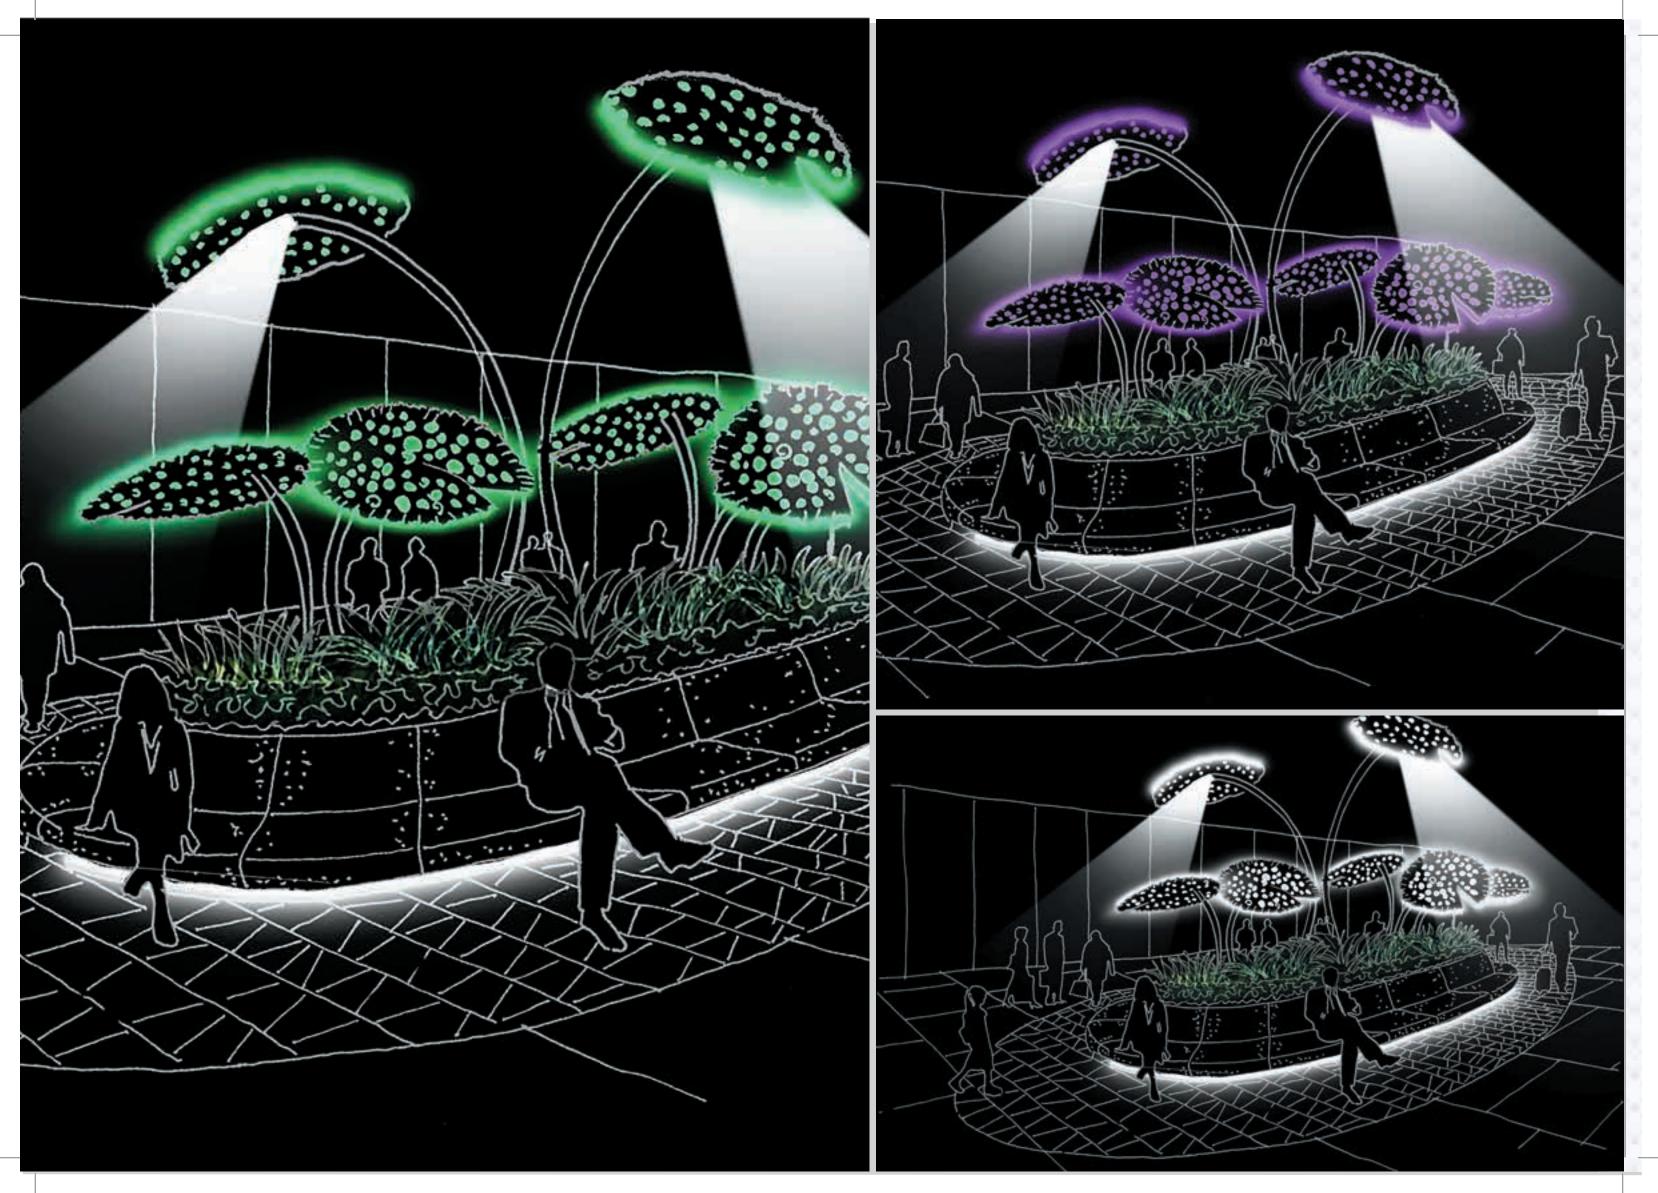

#### WHAT THEY ARE DOING FOR M3M COSMOPOLITAN.

The 'M3M Cosmopolitan' logo is lit from within to create a bright statement & visual identity which marks entry into the site. Also defining the entrance is the feature central wall which is uplit in a signature colour to highlight & draw interest to the site, whilst also creating a backdrop to feature palm trees in this area. Integrated downlighting to all gateways to silhouette & pronounce framework members.

- To enhance the large scale 'lily pads' at pedestrian scale a linear LED source is incorporated within the structure to allow the leaf to glow & offer optional colour change ability
- Illuminated graphic line wrapping around Tower perimeter lighting the soffit
- Integrated side lights to wash pergola edges and integrated coloured light wall luminaires
- For additional functional lighting a supplementary larger 'lily' has been added to act as a street luminaire for general illumination whilst offering the same sculptural aesthetic to the planters
- Concealed linear lighting is added to both seating & skirting detail to define their organic shapes
- Facade cladding with Integrated graphic lines of light to create visual pattern to facade areas