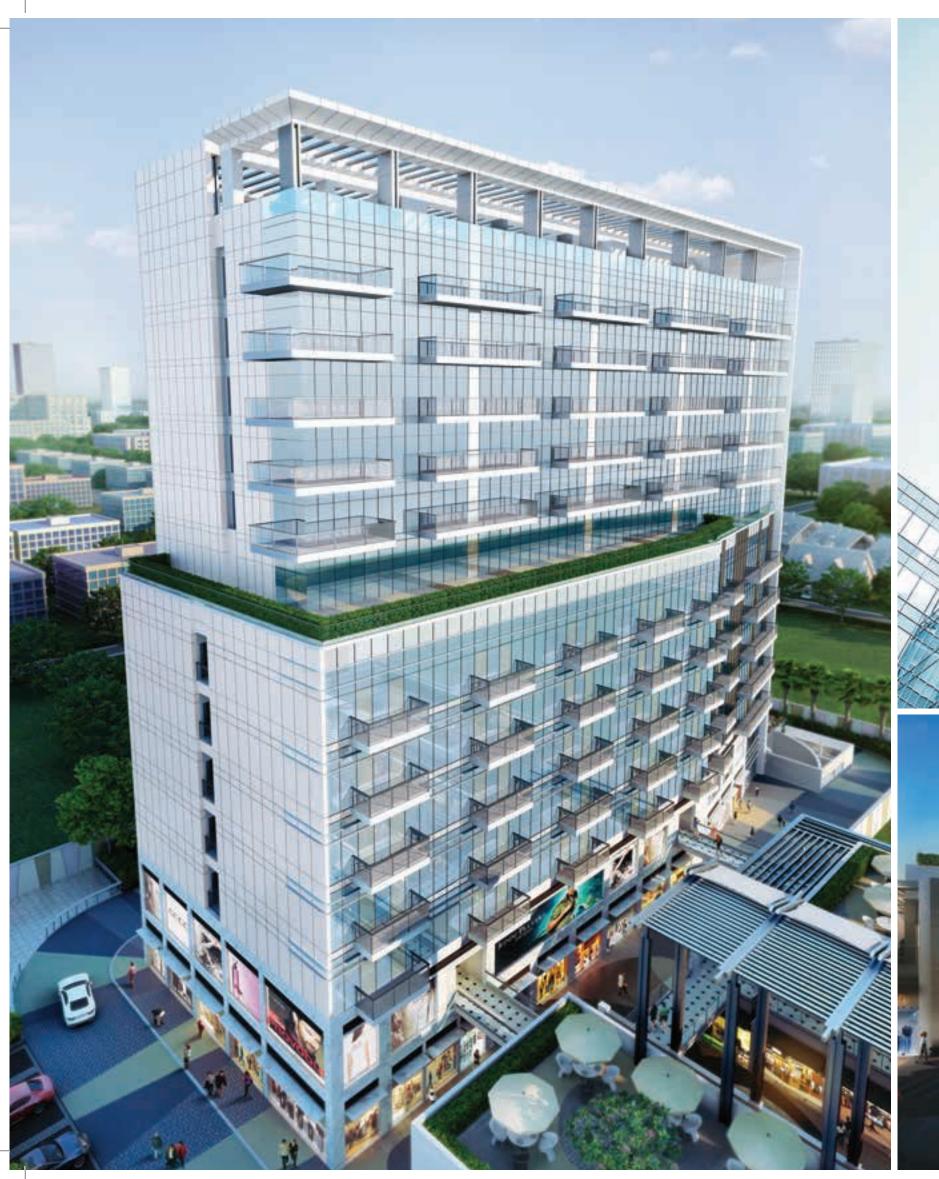

### M3M COSMOPOLITAN A RETAIL WONDER

It's amazing what cement, brick and machines can do when you add a little imagination to it. One tangible example of such brilliance is M3M Cosmopolitan and like every known monument and building, this too wasn't built in a day.

M3M Cosmopolitan is strategically located on high growth corridor of Golf Course Extension Road, Sector 66, Gurgaon. It's spread over 3 acres approx. (1.177 Hectares). The project has an ideal commercial project mix of Retail, Anchor Store, Restaurant, Office & Medical Suites.

#### WHAT MAKES M3M COSMOPOLITAN SPECIAL?

- Permanent Finished Façade
- Central Plaza with Sit-Outs & Food Kiosks
- Best Commercial Project Mix with Double Height Retail, Retail, Anchor Store, Restaurant, Office & Medical Centre.
- Unique Architecture promoting "Los Angeles-like" design offering Permanent Finished Façade, Heat Resistant Glass, Terrace Restaurants, Rich Landscapes and Large Store Fronts