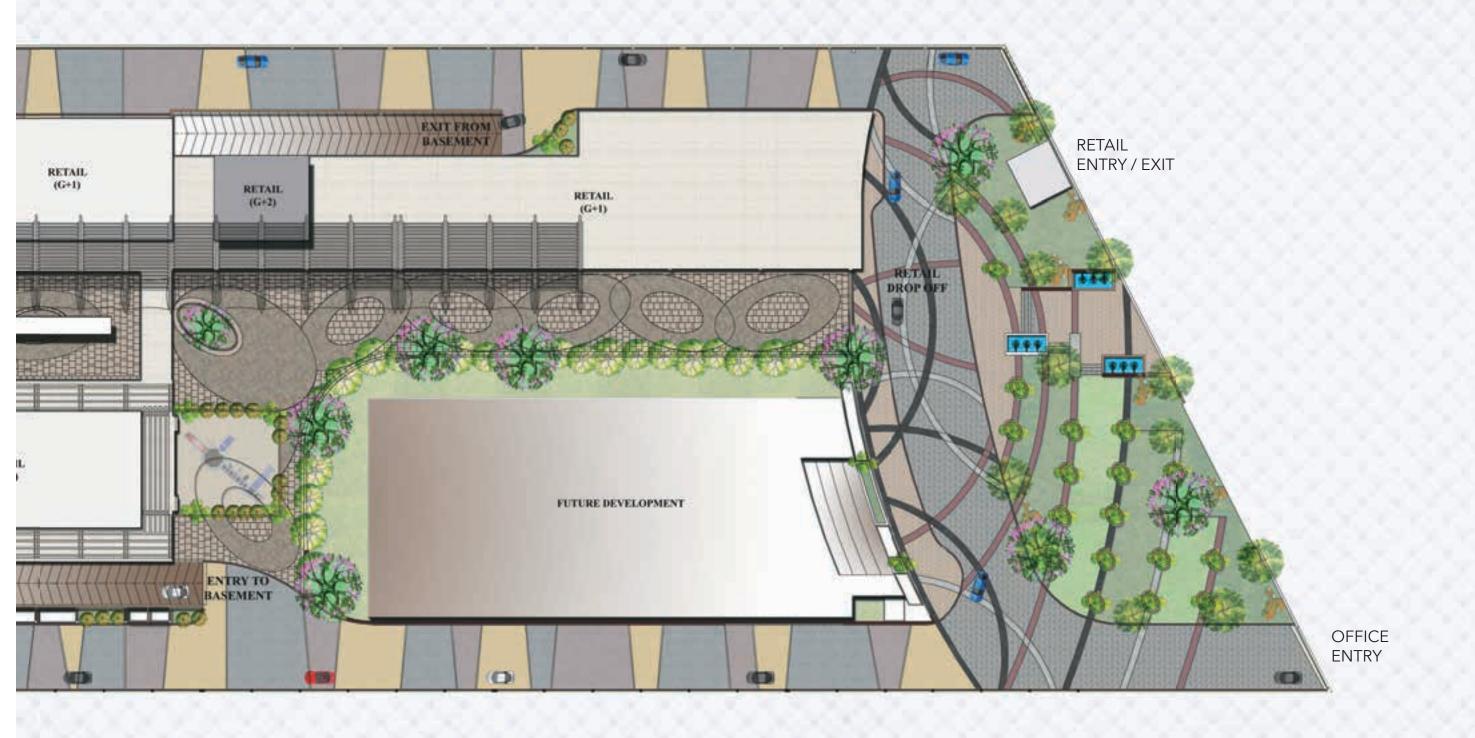

## M3M COSMOPOLITAN SITE PLAN

## FAR FROM THE HUSTLE-BUSTLE, CLOSE TO YOUR HEART.

#### **RETAIL CORRIDOR**

- The use of overlapping, visually strong paving patterns defines the retail corridor
- Small raised stage accommodates promotions, functions, gatherings and performances
- Water feature with bubblers encompasses the lift
- A soft palette of variety of plant species located throughout the project that offers strong visual aesthetic

M3M Cosmopolitan is strategically located on high growth corridor of Golf Course Extension Road, Sector 66, Gurgaon. It's spread over 3 acres approx. (1.177 Hectares). The project has an ideal commercial project mix of Retail, Anchor Store, Restaurant, Office & Medical Suites.