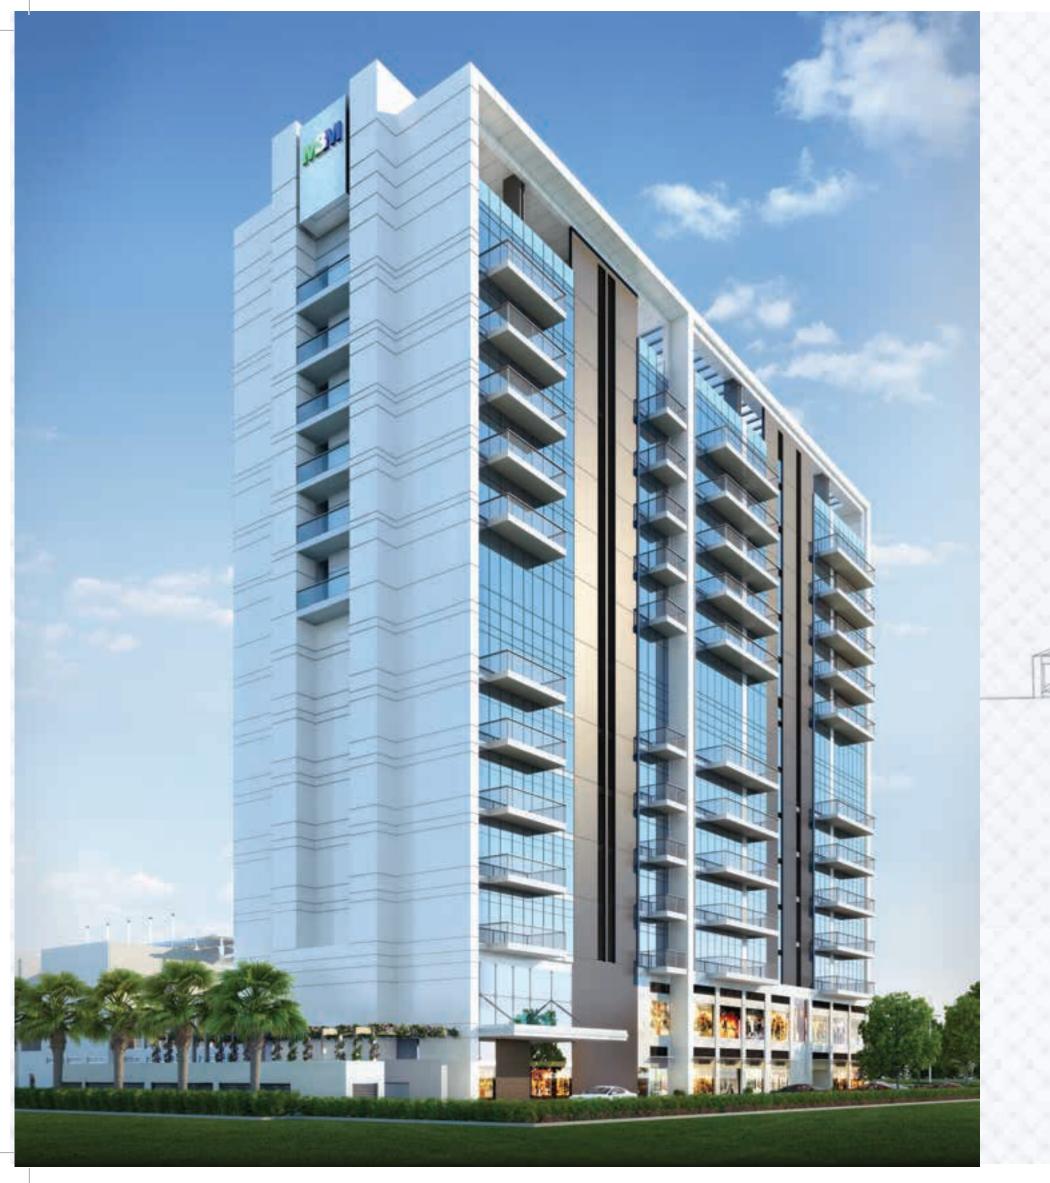

Inspired by the magnificence of Los Angeles, M3M Cosmopolitan is spread over a sprawling 3 acres approx. (1.177 Hectares), which not only offers a flurry of world class brands to shop from but also opens doors to office spaces that makes going to office an unforgettable experience.

#### WHAT MAKES M3M COSMOPOLITAN SPECIAL?

- Permanent Finished Façade
- Central Plaza with Sit-Outs & Food Kiosks
- Best Commercial Project Mix with Double Height Retail, Retail, Anchor Store, Restaurant, Office & Medical Centre.
- Unique Architecture promoting "Los Angeles-like" design offering Permanent Finished Façade, Heat Resistant Glass, Terrace Restaurants, Rich Landscapes and Large Store Fronts