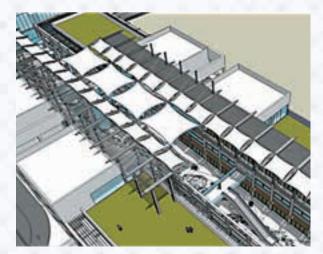

Store, Restaurant, Office & Medical Centre.
- Unique Architecture promoting "Los Angeles-like" design offering Permanent Finished Façade, Heat Resistant Glass, Terrace Restaurants, Rich Landscapes and Large Store Fronts

- Exclusive Retail Promenade with rich landscaping providing a delightful shopping experience for the Patrons
- Shading of the Central Plaza & Pedestrian Walkways through Pergola Roof Design and Misting Facility in the Walkways to provide a comfortable shopping experience for the Patrons
- Provision for wet points & Split AC in all the units (retail)
- Video Surveillance in Basement Parking, Basement & Ground Floor Lobbies and Boom Barriers at Entry & Exit Points
- 100% Power Back-Up with suitable diversify and load factor
- Modern Fire Detection and Suppression Systems







## OFFICE SPACES THE FUTURE HAS JUST ARRIVED



M3M Cosmopolitan takes pride in its office spaces. Green surroundings, futuristic designs, sophisticated amenities, grand architecture and the enchanting view from each floor. All these qualities makes M3M Cosmopolitan an ideal place for work in.







#### WHAT MAKES M3M COSMOPOLITAN SPECIAL?

- Main lobby equipped with directional signage
- Provision of cable TV / IPTV / DTH
- Provision for Optical fiber connectivity
- Video Surveillance in the basement parking
- Modern fire detection and suppression system
- High speed elevators

- Split ACs provided in the Office Units. Duct able Split AC with ceiling hung Indoor unit & outdoor unit placed in adjacent balcony
- Lobby Finish: Combination of Stone and Painted Surfaces
- Fully Finishe