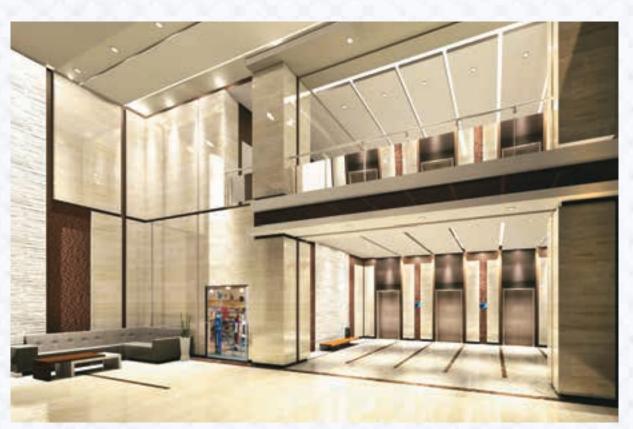

### M3M COSMOPOLITAN A RETAIL WONDER

It's amazing what cement, brick and machines can do when you add a little imagination to it. One tangible example of such brilliance is M3M Cosmopolitan and like every known monument and building, this too wasn't built in a day.

M3M Cosmopolitan is strategically located on high growth corridor of Golf Course Extension Road, Sector 66, Gurgaon. It's spread over 3 acres approx. (1.177 Hectares). The project has an ideal commercial project mix of Retail, Anchor Store, Restaurant, Office & Medical Suites.

#### WHAT MAKES M3M COSMOPOLITAN SPECIAL?

- Permanent Finished Façade
- Central Plaza with Sit-Outs & Food Kiosks
- Best Commercial Project Mix with Double Height Retail, Retail, Anchor Store, Restaurant, Office & Medical Centre.
- Unique Architecture promoting "Los Angeles-like" design offering Permanent Finished Façade, Heat Resistant Glass, Terrace Restaurants, Rich Landscapes and Large Store Fronts