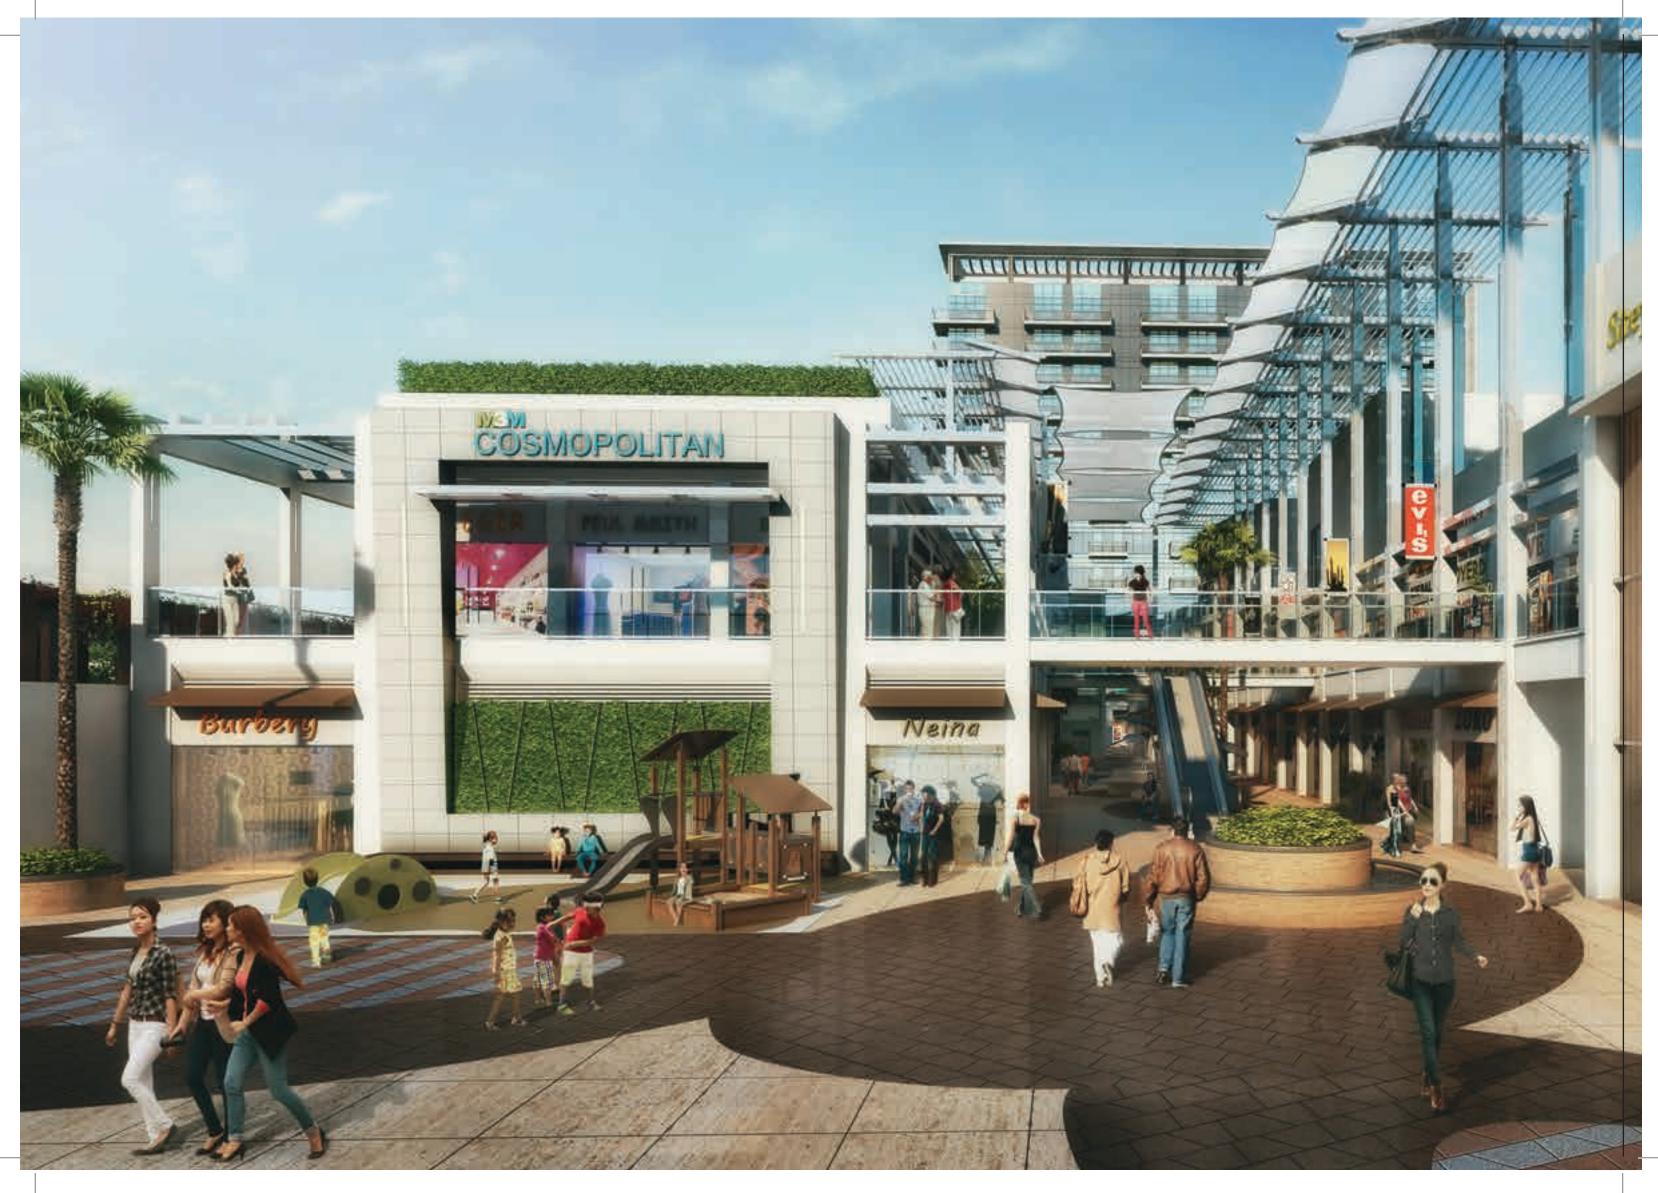

### M3M COSMOPOLITAN A RETAIL WONDER

It's amazing what cement, brick and machines can do when you add a little imagination to it. One tangible example of such brilliance is M3M Cosmopolitan and like every known monument and building, this too wasn't built in a day.

M3M Cosmopolitan is strategically located on high growth corridor of Golf Course Extension Road, Sector 66, Gurgaon. It's spread over 3 acres approx. (1.177 Hectares). The project has an ideal commercial project mix of Retail, Anchor Store, Restaurant, Office & Medical Suites.

#### WHAT MAKES M3M COSMOPOLITAN SPECIAL?

- Permanent Finished Façade
- Central Plaza with Sit-Outs & Food Kiosks
- Best Commercial Project Mix with Double Height Retail, Retail, Anchor Store, Restaurant, Office & Medical Centre.
- Unique Architecture promoting "Los Angeles-like" design offering Permanent Finished Façade, Heat Resistant Glass, Terrace Restaurants, Rich Landscapes and Large Store Fronts

- Exclusive Retail Promenade with rich landscaping providing a delightful shopping experience for the Patrons
- Shading of the Central Plaza & Pedestrian Walkways through Pergola Roof Design and Misting Facility in the Walkways to provide a comfortable shopping experience for the Patrons
- Provision for wet points & Split AC in all the units (retail)
- Video Surveillance in Basement Parking, Basement & Ground Floor Lobbies and Boom Barriers at Entry & Exit Points
- 100% Power Back-Up with suitable diversify and load factor
- Modern Fire Detection and Suppression Systems