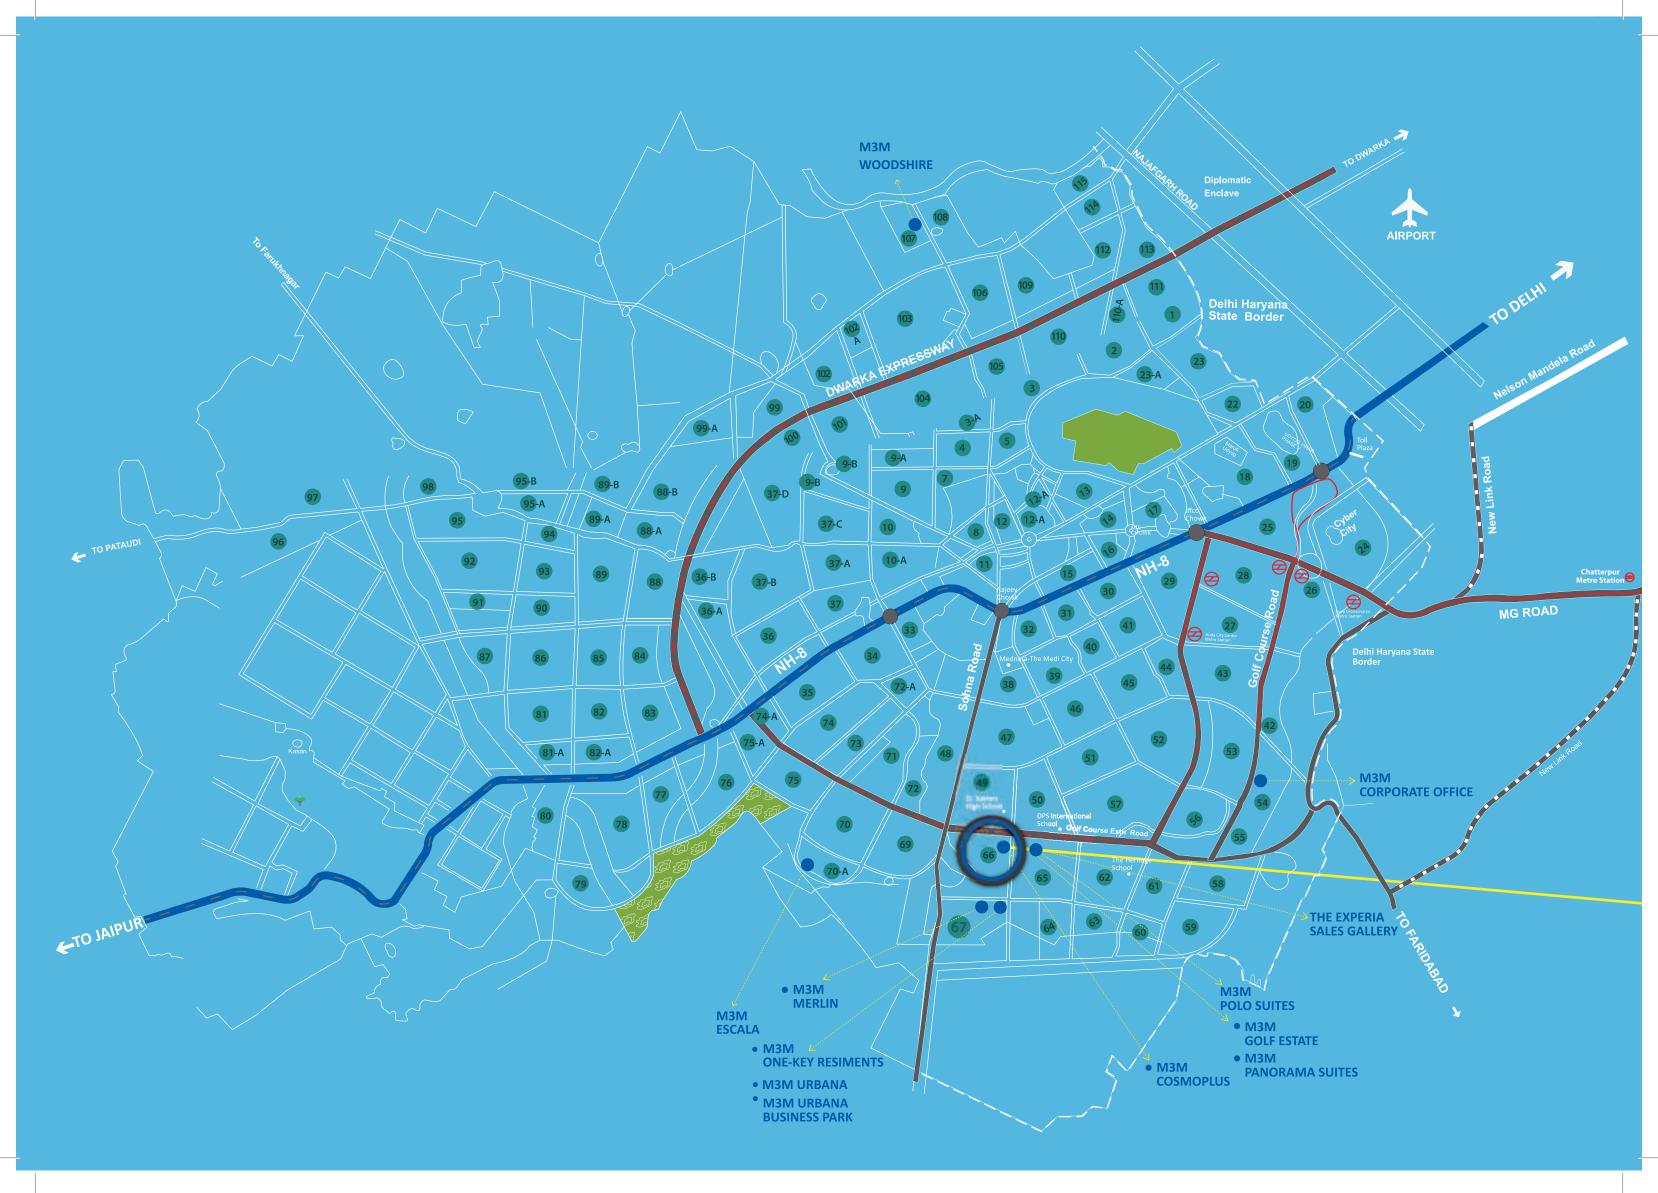

## LOCATION THE EPICENTRE OF MAGNIFICENCE

Geography has always been our master. It has pushed us, moved us and most importantly transformed us to become what we always wanted to be. So it's imperative to be at the right place at the right time and M3M Cosmopolitan is a classic example of that.

Located at one of the finest business cum recreational hub of the city, M3M Cosmopolitan sends a strong signal to those who want to embark on a journey that's not only enriching but also rewarding.

#### WHY IT'S A PLACE LIKE NO OTHER?

- Located at Sector 66, just a walk away from Golf Course Extension Road (SPR)
- More than 5 lakh families expected to move in by next 3 years
- Quick access to South Delhi, owing to
  - a) Existing link connecting M. G. Road and South Delhi
  - b) Future link connecting Nelson Mandela road in Vasant Kunj in delhi to Mehrauli Road in Gurgaon through the biodiversity park
  - c) A 90 mtr. wide road link from Andheria Mor, Delhi to Gurgaon-Faridabad Road through Mandi and Gwal Pahari
- Proposed Metro Corridor in close vicinity

M3M Cosmopolitan is strategically located on high growth corridor of Golf Course Extension Road, Sector 66, Gurgaon. It's spread over 3 acres approx. (1.177 Hectares). The project has an ideal commercial project mix of Retail, Anchor Store, Restaurant, Office & Medical Suites.