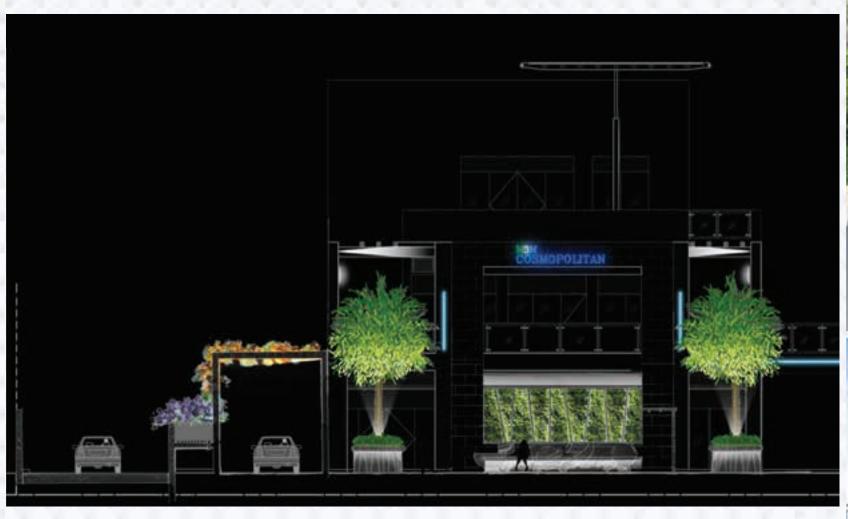

#### WHAT THEY ARE DOING FOR M3M COSMOPOLITAN.

The 'M3M Cosmopolitan' logo is lit from within to create a bright statement & visual identity which marks entry into the site. Also defining the entrance is the feature central wall which is uplit in a signature colour to highlight & draw interest to the site, whilst also creating a backdrop to feature palm trees in this area. Integrated downlighting to all gateways to silhouette & pronounce framework members.

- To enhance the large scale 'lily pads' at pedestrian scale a linear LED source is incorporated within the structure to allow the leaf to glow & offer optional colour change ability
- Illuminated graphic line wrapping around Tower perimeter lighting the soffit
- Integrated side lights to wash pergola edges and integrated coloured light wall luminaires
- For additional functional lighting a supplementary larger 'lily' has been added to act as a street luminaire for general illumination whilst offering the same sculptural aesthetic to the planters
- Concealed linear lighting is added to both seating & skirting detail to define their organic shapes
- Facade cladding with Integrated graphic lines of light to create visual pattern to facade areas

#### WHAT THEY ARE DOING FOR M3M COSMOPOLITAN.

The entire setting of M3M Cosmopolitan is as exquisite as a dream. Through the use of simple, yet refined and elegant materials, the landscape is integrated and enhanced by the clean lines of the architecture. Bold and aesthetic planting statements at the arrival, hardscape treatments, decorative features and selective water features at key areas are harmoniously integrated into the property and offer a variety of settings and activities for visitors and club members.