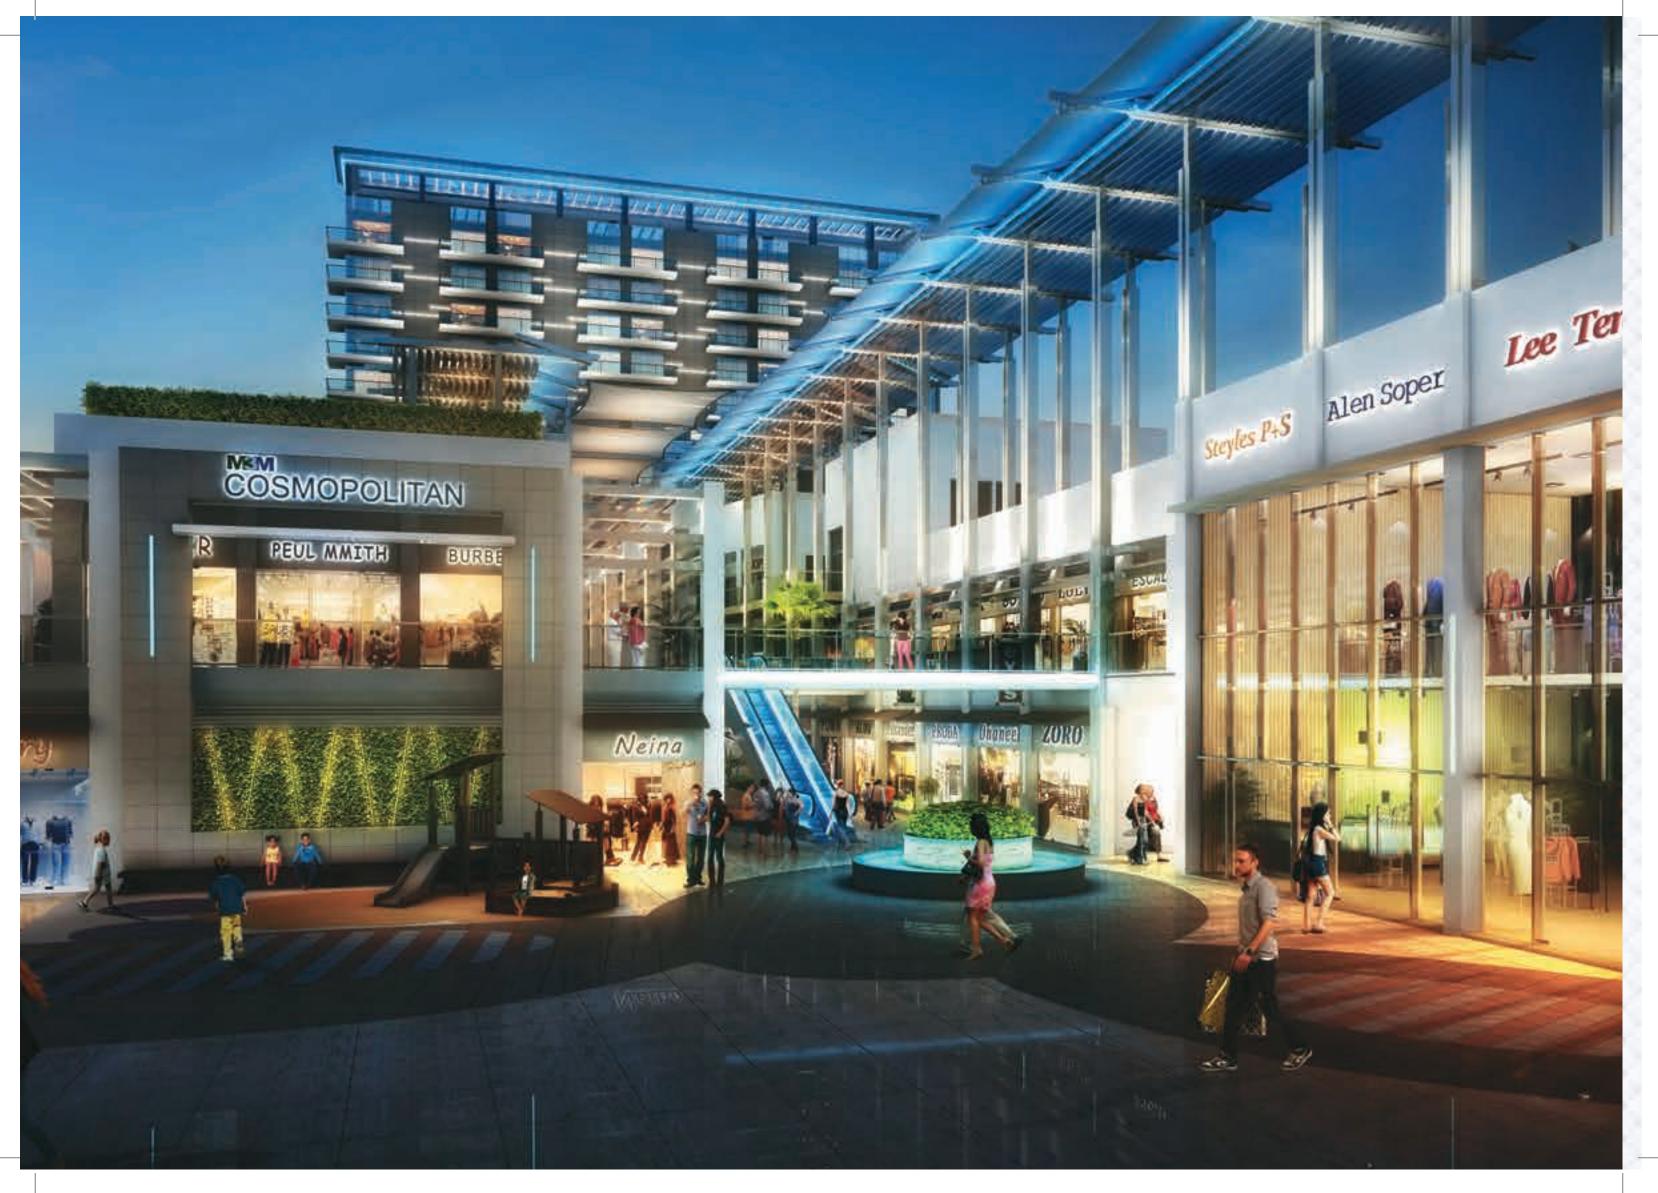

### M3M COSMOPOLITAN A RETAIL WONDER

It's amazing what cement, brick and machines can do when you add a little imagination to it. One tangible example of such brilliance is M3M Cosmopolitan and like every known monument and building, this too wasn't built in a day.

M3M Cosmopolitan is strategically located on high growth corridor of Golf Course Extension Road, Sector 66, Gurgaon. It's spread over 3 acres approx. (1.177 Hectares). The project has an ideal commercial project mix of Retail, Anchor Store, Restaurant, Office & Medical Suites.

#### WHAT MAKES M3M COSMOPOLITAN SPECIAL?

- Permanent Finished Façade
- Central Plaza with Sit-Outs & Food Kiosks
- Best Commercial Project Mix with Double Height Retail, Retail, Anchor Store, Restaurant, Office & Medical Centre.
- Unique Architecture promoting "Los Angeles-like" design offering Permanent Finished Façade, Heat Resistant Glass, Terrace Restaurants, Rich Landscapes and Large Store Fronts

- Exclusive Retail Promenade with rich landscaping providing a delightful shopping experience for the Patrons
- Shading of the Central Plaza & Pedestrian Walkways through Pergola Roof Design and Misting Facility in the Walkways to provide a comfortable shopping experience for the Patrons
- Provision for wet points & Split AC in all the units (retail)
- Video Surveillance in Basement Parking, Basement & Ground Floor Lobbies and Boom Barriers at Entry & Exit Points
- 100% Power Back-Up with suitable diversify and load factor
- Modern Fire Detection and Suppression Systems