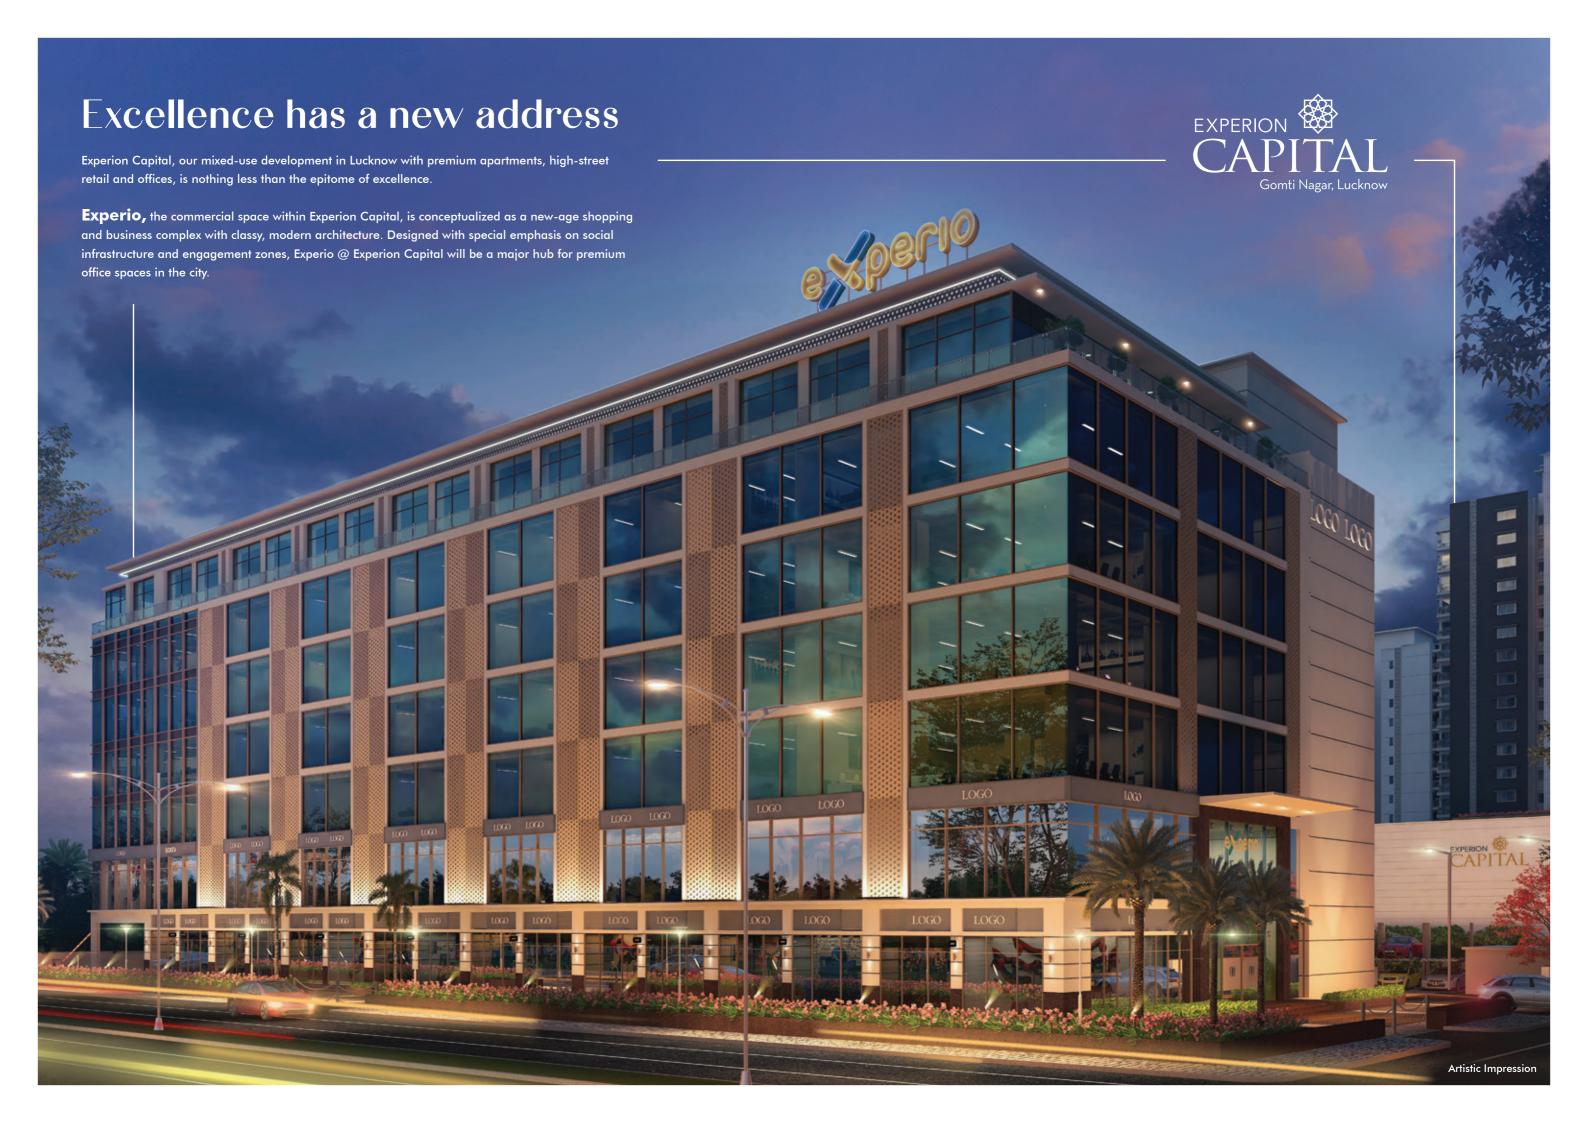

### **Location Map**

EXPERION CAPITAL

Gomti Nagar, Lucknow

Located adjacent to Lucknow High Court, Experio @ Experion Capital is well connected to the airport through Shaheed Path and the railway station via Bypass Road.

### KEY LOCATIONS

| Indira Gandhi Pratishthan – 0 Km

Dr. Ram Manohar Lohia Hospital – 1.1 Km

| Fun Mall – 4.1 Km

Hazratganj – 8.5 Km

Charbagh Railway Station – 11.9 Km

CCS International Airport – 24.2 Km







Rectangular form for maximum efficiency



Schematic lights, open landscape, and hardscape areas to enhance the ambience



Flexibility in the design to amalgamate units on all floors



Ample natural light and use of environment-friendly lights



Mechanical parking at ground level and upper basement





Excellence, in every square inch



Modern arc