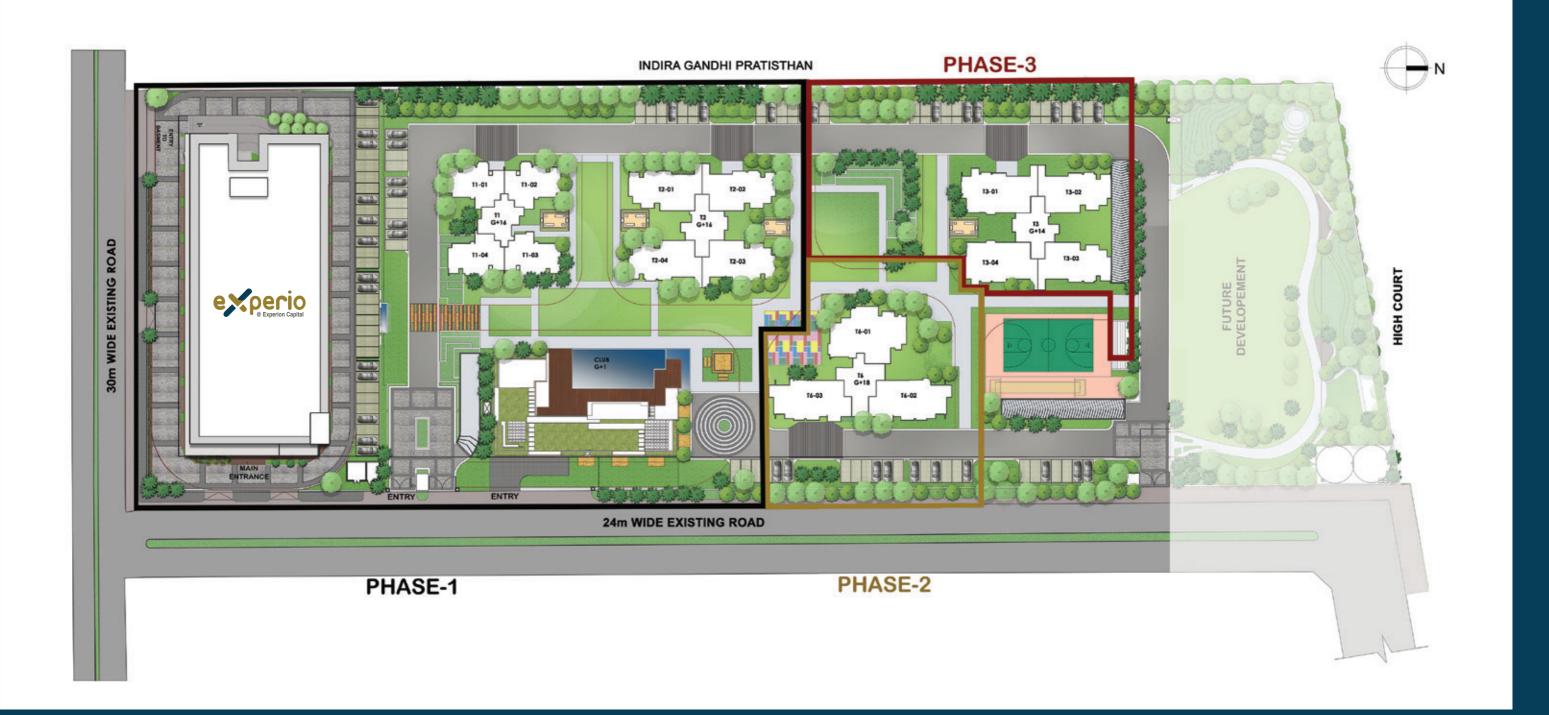

### **Location Map**

EXPERION CAPITAL

Gomti Nagar, Lucknow

Located adjacent to Lucknow High Court, Experio @ Experion Capital is well connected to the airport through Shaheed Path and the railway station via Bypass Road.

### KEY LOCATIONS

| Indira Gandhi Pratishthan – 0 Km

Dr. Ram Manohar Lohia Hospital – 1.1 Km

| Fun Mall – 4.1 Km

Hazratganj – 8.5 Km

Charbagh Railway Station – 11.9 Km

CCS International Airport – 24.2 Km

Rectangular form for maximum efficiency