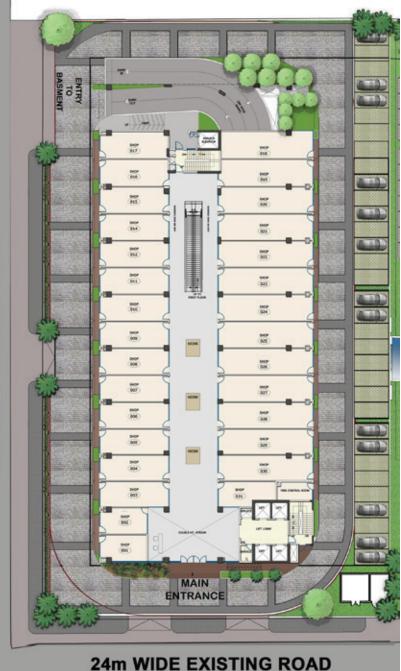

## **Ground Floor**

- Floor plates to accommodate single and multiple units
- Spacious air-conditioned common area for ground and first floor
- Ample basement space and open parking

1<sup>st</sup> Floor

- Each office with a shaft for AC outdoor
  - Access doors to shafts
  - Washrooms for male, female, and people with disabilities