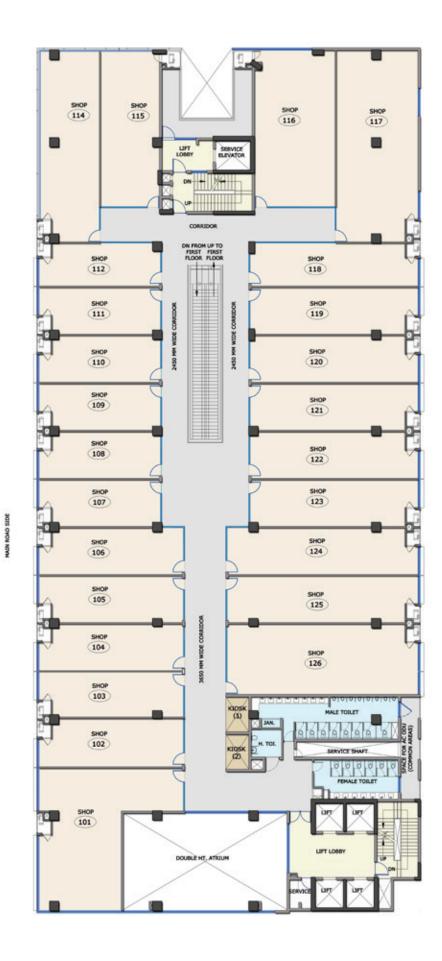

## **Ground Floor**

- Floor plates to accommodate single and multiple units
- Spacious air-conditioned common area for ground and first floor
- Ample basement space and open parking

1<sup>st</sup> Floor

- Each office with a shaft for AC outdoor
  - Access doors to shafts
  - Washrooms for male, female, and people with disabilities