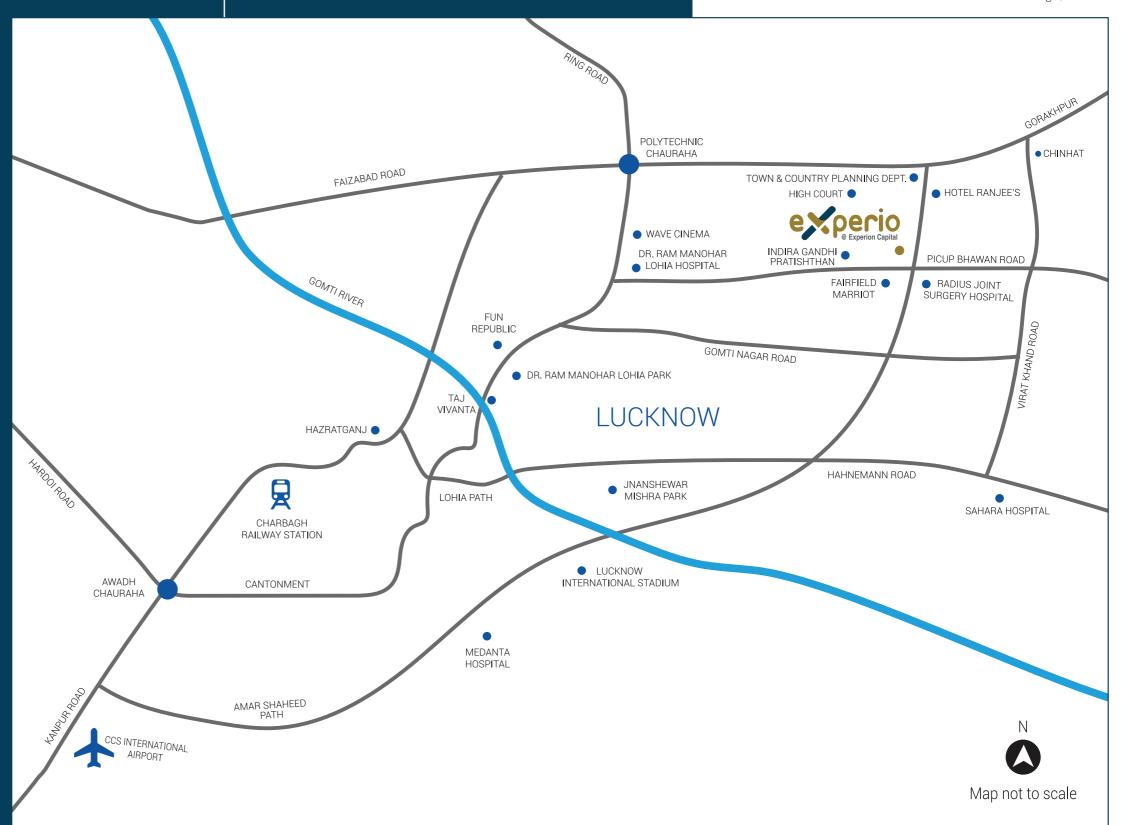

### **Location Map**

EXPERION CAPITAL

Gomti Nagar, Lucknow

Located adjacent to Lucknow High Court, Experio @ Experion Capital is well connected to the airport through Shaheed Path and the railway station via Bypass Road.

### KEY LOCATIONS

| Indira Gandhi Pratishthan – 0 Km

Dr. Ram Manohar Lohia Hospital – 1.1 Km

| Fun Mall – 4.1 Km

Hazratganj – 8.5 Km

Charbagh Railway Station – 11.9 Km

CCS International Airport – 24.2 Km

Rectangular form for maximum efficiency