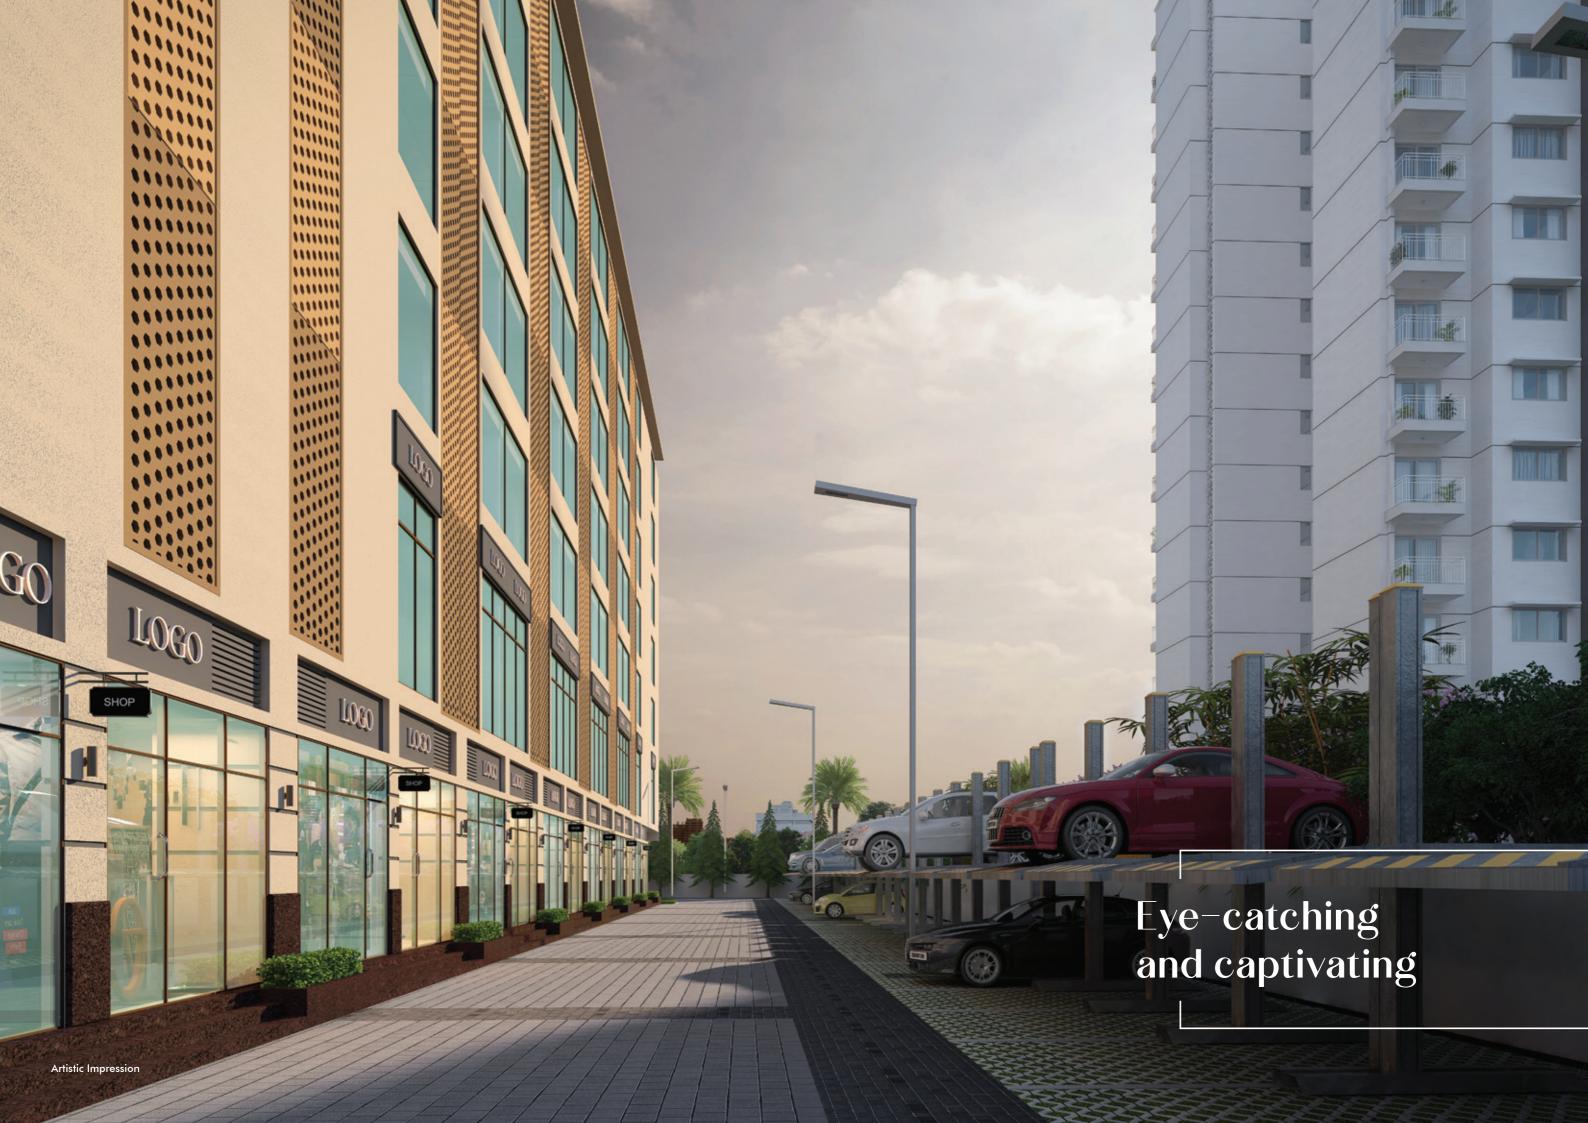

Excellence, in every square inch

Modern architecture with a straight facade

Office floor with tinted glass

Double height entrance canopy

Dedicated space for signages

Rear shops with open double-stack car parking in front

Two-way entry for ground floor shops

| LUCKNOW SPECIFICATIONS-COMMERCIAL |                                                               |                                                                                                                                                                    |                                                           |                                  |                   |                                                                                                                  |  |
|-----------------------------------|---------------------------------------------------------------|--------------------------------------------------------------------------------------------------------------------------------------------------------------------|-----------------------------------------------------------|----------------------------------|-------------------|------------------------------------------------------------------------------------------------------------------|--|
| 1.                                | Structure                                                     | R.C. C framed structure with masonary/block partitions                                                                                                             |                                                           |                                  |                   |                                                                                                                  |  |
| 2.                                | Exterior finish                                               | As per the design and combination of clear and tinted glass/structural glazing/stone/tile/ACP/WPC/MS perforated screen/alumnium louvers/and texture painted        |                                                           |                                  |                   |                                                                                                                  |  |
| COMMON AREAS                      |                                                               |                                                                                                                                                                    |                                                           |                                  |                   |                                                                                                                  |  |
|                                   | RETAIL / SHOPS                                                | FLOOR                                                                                                                                                              | WALL                                                      | CEILING                          | WINDOWS/GLAZING   | OTHERS                                                                                                           |  |
| 3.                                | Unit retail shops (G.F and F.F shops)                         | Concrete floor                                                                                                                                                     | Plastered surface till brick/block work                   | R.C.C ceiling                    | Aluminium glazing |                                                                                                                  |  |
| 4.                                | GF & F.F corridor                                             | Granite stone                                                                                                                                                      | Acrylic emulsion paint/granite cladding                   | R.C.C ceiling                    | Aluminium glazing |                                                                                                                  |  |
| 5.                                | Entrance lobby                                                | Granite stone                                                                                                                                                      | Acrylic emulsion paint/granite cladding                   | Gypsum calse ceiling             | Aluminium glazing |                                                                                                                  |  |
| 6.                                | Lift lobbies (G.F and F.F)                                    | Granite stone                                                                                                                                                      | Acrylic emulsion paint/granite cladding and ceramic tiles | Gypsum false ceiling             | Aluminium glazing |                                                                                                                  |  |
|                                   | OFFICE FLOORS                                                 |                                                                                                                                                                    |                                                           |                                  |                   |                                                                                                                  |  |
| 7.                                | Unit office (2 <sup>nd</sup> to 6 <sup>th</sup> floor)        | Concrete floor                                                                                                                                                     | Plastered surface till brick/block work                   | R.C.C ceiling                    | Aluminium glazing |                                                                                                                  |  |
| 8.                                | Office corridors (2 <sup>nd</sup> to 6 <sup>th</sup> floor)   | Vitrified tiles                                                                                                                                                    | Acrylic emulsion                                          | Gypsum false ceiling             | Aluminium glazing |                                                                                                                  |  |
| 9.                                | Lift lobbies (2 <sup>nd</sup> to 6 <sup>th</sup> floor)       | Granite stone                                                                                                                                                      | Acrylic emulsion/granite stone and ceramic tiles          | Gypsum false ceiling             | Aluminium glazing |                                                                                                                  |  |
| OTHER COMMON AREAS                |                                                               |                                                                                                                                                                    |                                                           |                                  |                   |                                                                                                                  |  |
| 10.                               | Railings at double height and around escalator at first floor | -                                                                                                                                                                  | -                                                         | -                                | -                 | S.S railing with toughned glass                                                                                  |  |
| 11.                               | Common toilets/handicap toilet                                | Ceramic tiles                                                                                                                                                      | Ceramic tiles                                             | Moisture resistant false ceiling | Aluminium glazing | Granite/marble counter/CP fittings and sanitary ware                                                             |  |
| 12.                               | Staircase                                                     | Kota stone                                                                                                                                                         | Acrylic emulsion/enamel paint                             | Acrylic emulsion paint           | Aluminium glazing | MS railing                                                                                                       |  |
| 13.                               | Security                                                      | CCTV in lift lobbies, boom barriers at basement entry/fire alarm systems connected to central control room                                                         |                                                           |                                  |                   |                                                                                                                  |  |
| 14.                               | Air-conditioning                                              | All the units for shops and offices will have ductable AC units installed (machines only), common corridors of retail shops at G.F and F.F will be air-conditioned |                                                           |                                  |                   | Office floors 2nd to 6th, common corridors will be non air-conditioned & mechanically ventilated in case of Fire |  |
| 15.                               | Elevators                                                     | Four main elevators and one-service elevator from basement                                                                                                         |                                                           |                                  |                   | Only 2 main elevators out of 4 will travel from basement to 6th floor along with one service elevator            |  |
| 16.                               | Electrical                                                    | All the units for shops and offices will have three phase MCB (single MCB as incomer) & rating as per UPPCL norms                                                  |                                                           |                                  |                   |                                                                                                                  |  |
| 17.                               | Escalators                                                    | Escalators from ground to first floor                                                                                                                              |                                                           |                                  |                   |                                                                                                                  |  |
| 18.                               | Firefighting                                                  | As per the conditions laid in the fire NOC                                                                                                                         |                                                           |                                  |                   |                                                                                                                  |  |
| 19.                               | Signages                                                      | Provision of signage spaces in façade for retail shops                                                                                                             |                                                           |                                  |                   |                                                                                                                  |  |
| 20.                               | Parking                                                       | Double stack mechanical parking in upper basement only and single parking in lower basement                                                                        |                                                           |                                  |                   |                                                                                                                  |  |