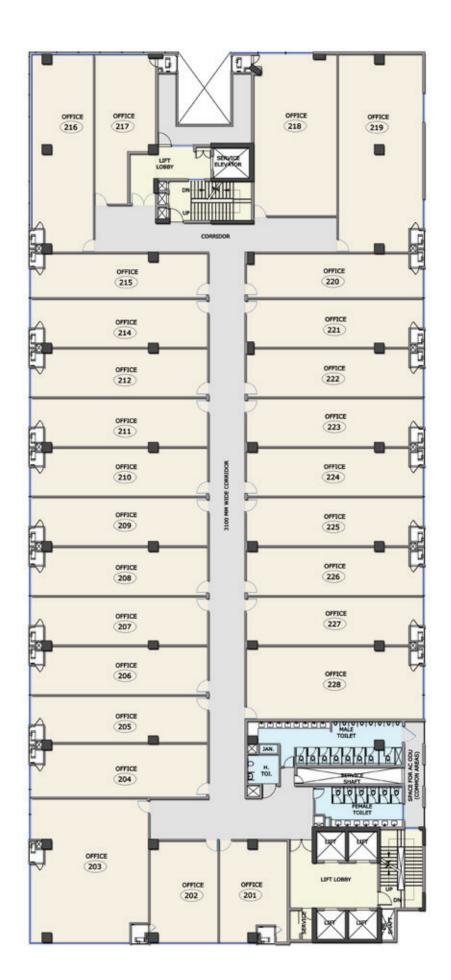

# $2^{\text{nd}}$ to $5^{\text{th}}$ Floor

- 10'-2" wide corridor
- Shafts with the provision of soil and waste-water stack
- Air-conditioned offices with ductable AC machine installed
- Service elevator connecting all floors