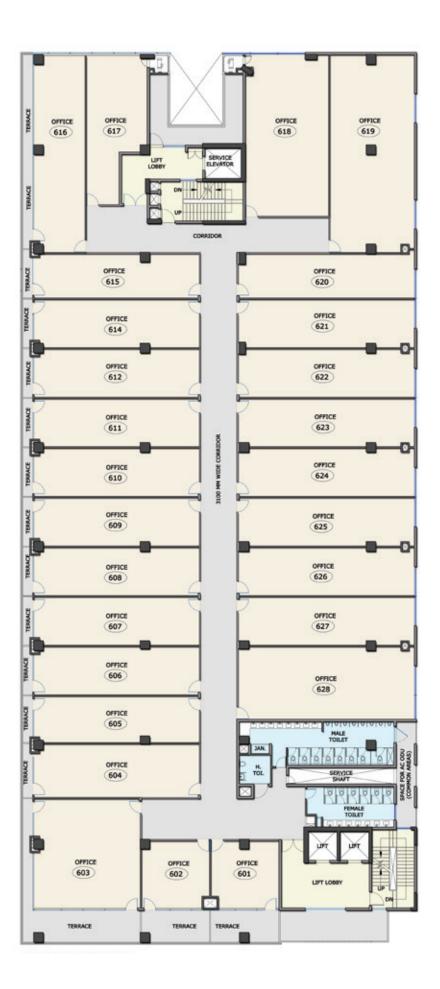

### 6<sup>th</sup> Floor

- 10'-2" wide corridor
- Individual terraces for offices falling on Pickup Bhawan Road