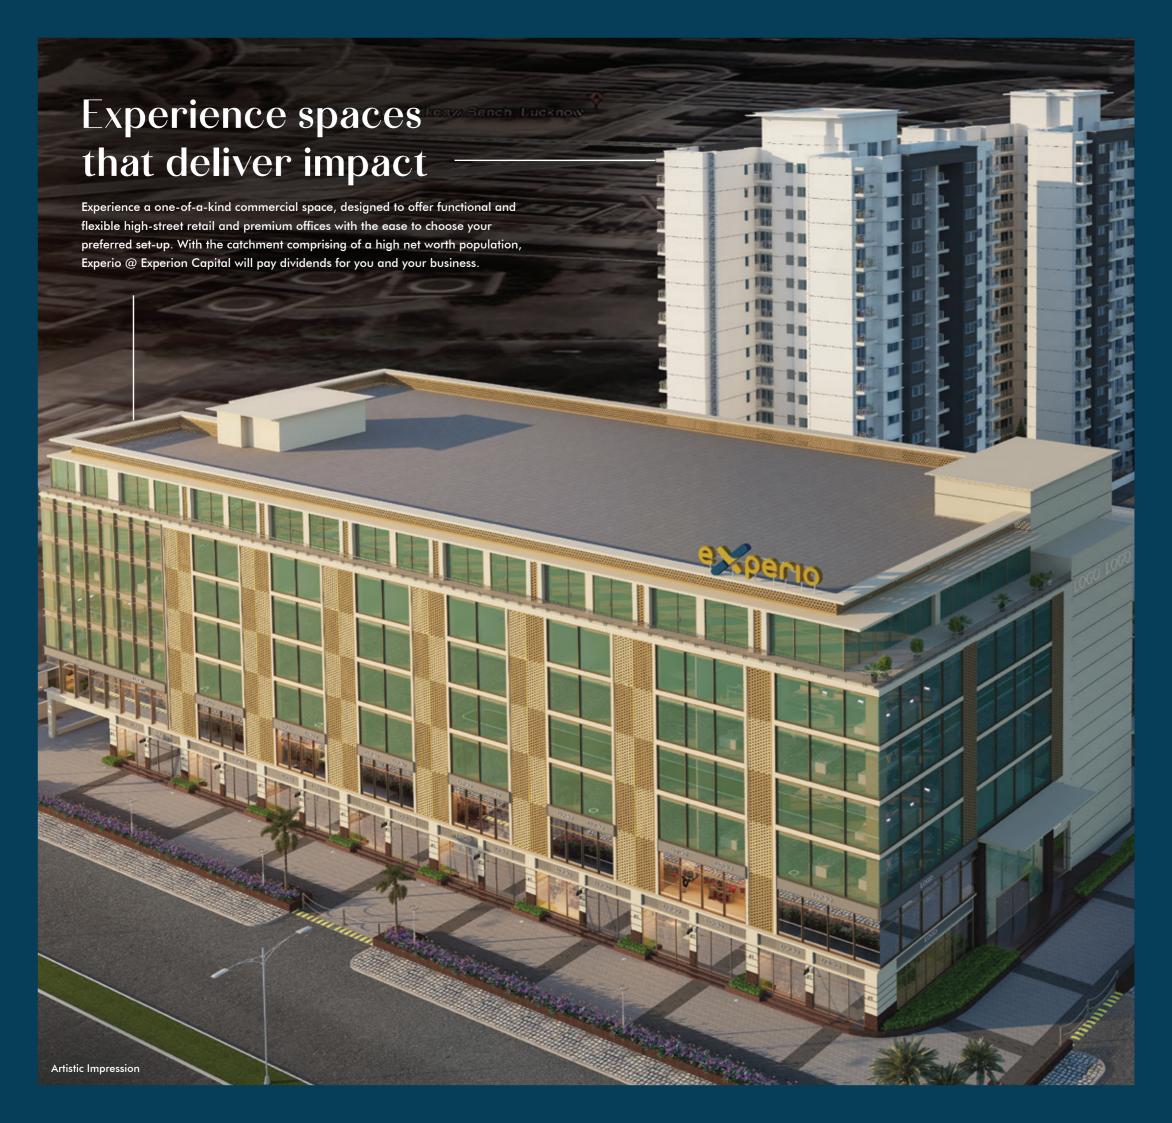

### **Location Map**

EXPERION CAPITAL

Gomti Nagar, Lucknow

Located adjacent to Lucknow High Court, Experio @ Experion Capital is well connected to the airport through Shaheed Path and the railway station via Bypass Road.

### KEY LOCATIONS

| Indira Gandhi Pratishthan – 0 Km

Dr. Ram Manohar Lohia Hospital – 1.1 Km

| Fun Mall – 4.1 Km

Hazratganj – 8.5 Km

Charbagh Railway Station – 11.9 Km

CCS International Airport – 24.2 Km







Rectangular form for maximum efficiency



Schematic lights, open landscape, and hardscape areas to enhance the ambience



Flexibility in the design to amalgamate units on all floors



Ample natural light and use of environment-friendly lights



Mechanical parking at ground level and upper basement





Excellence, in every square inch



Modern architecture with a straight facade



Office floor with tinted glass



Double height entrance canopy



Dedicated space for signages



Rear shops with open double-stack car parking in front



Two-way entry for ground floor shops

| LUCKNOW SPECIFICATIONS-COMMERCIAL |                                                               |