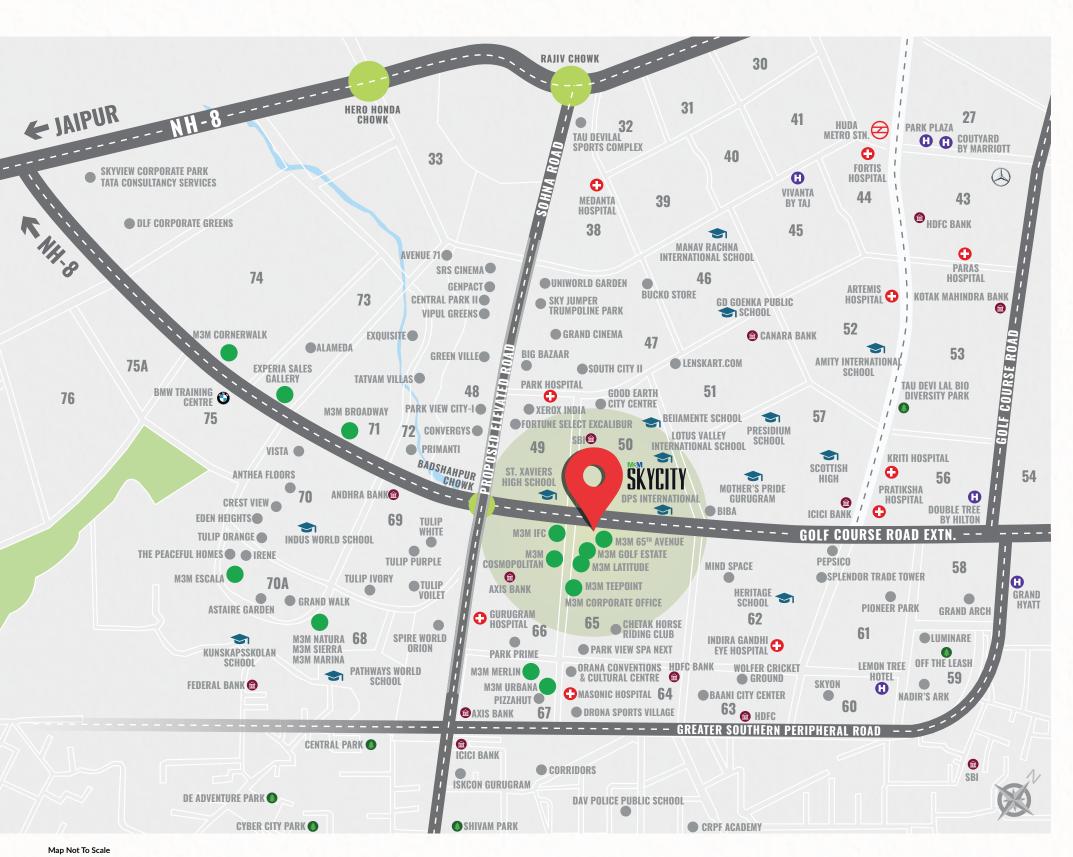

### THE DOWNTOWN IS READY, FOR THE 1 MINUTE REVOLUTION

M3M Skycity rises at the epicentre of possibilities, the downtown of Gurugram. Golf Course Road Extn. boasts of a most distinguished neighborhood with M3M's most upscale luxury projects and other grand residential developments in the vicinity. Furthermore, the area is dotted with the most happening retail destinations, that keep it throbbing with fun and thrills.

The location promises to be the next arena of the future, marked by the presence of some of the most premium residences in the vicinity such as M3M Golfestate, M3M Merlin, M3M Latitude, Palm Drive, Emerald Hills, Marbella, Heritage One, Presidia, Victory Valley and the iconic Trump Towers.

M3M Skycity shapes up as a part of a self-sufficient development that benefits from proximity to top-notch educational institutions and medical facilities, while enjoying vital connectivity and easy access to Delhi, major highways and expressways.

M3M Skycity is strategically situated on a 30 m wide sector arterial road opening to 90 m wide Golf Course Road Extn. which offers vital connectivity to everywhere you want to be.

- Airport in 30 minutes
- Well connected to Delhi via NH8 and Faridabad Expressway
- Proposed metro in the vicinity