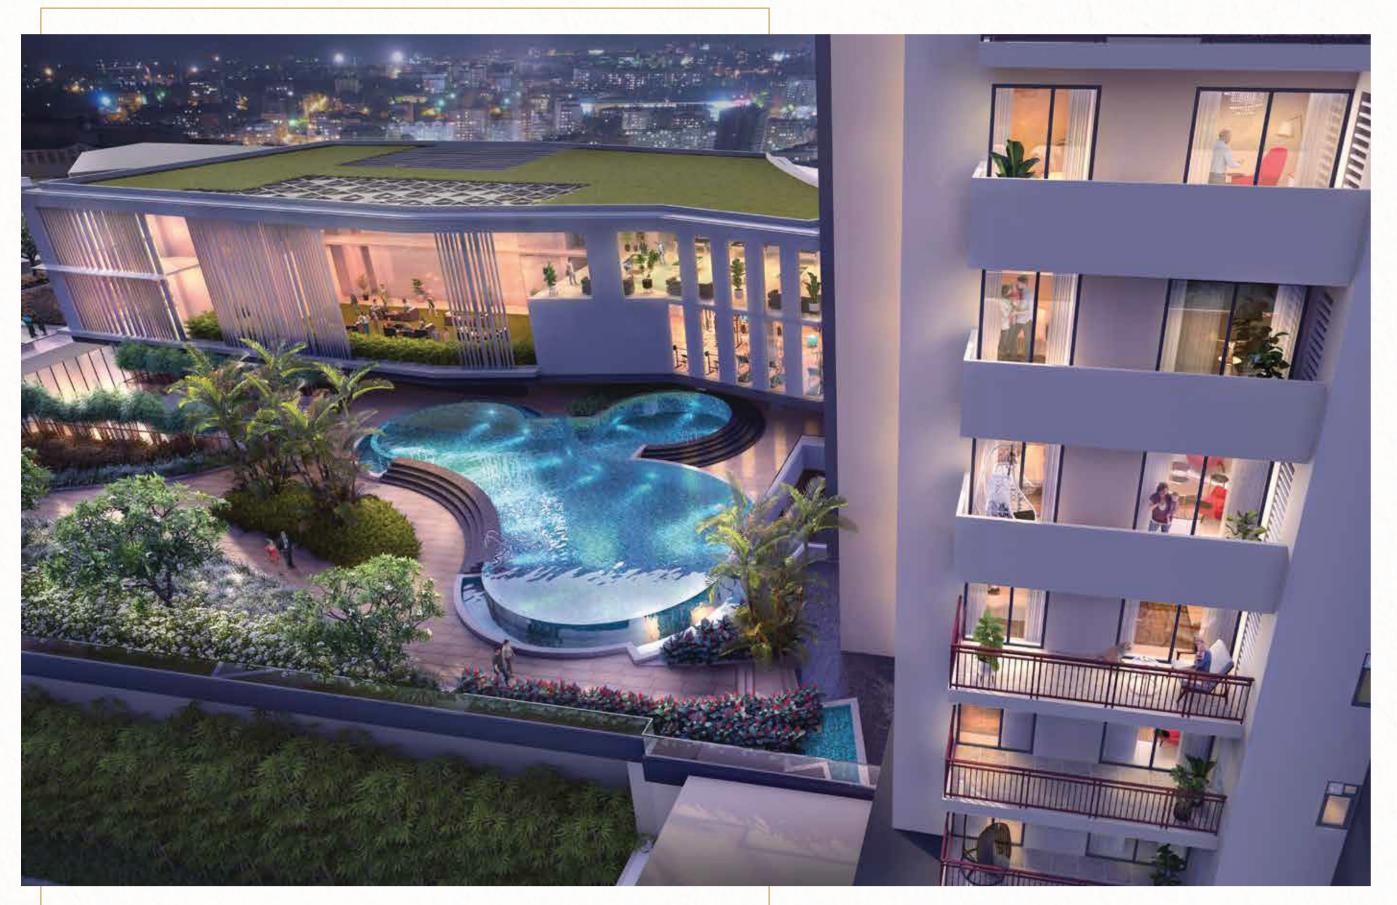

### THE LOUNGE MAKE A TOAST TO THE 1 MINUTE LIFE

Let the good times roll, when you want them to. Adjacent to the pool is a plush lounge with the perfect ambience to receive company or to catch up with friends.

#### POOL DECK AN OASIS OF SERENITY AND INDULGENCE

Unwinding gets simpler than ever, with the leisure of taking your own sweet time. Step on to the deck by the poolside, hidden by a canopy of greens and enjoy fine-dining.