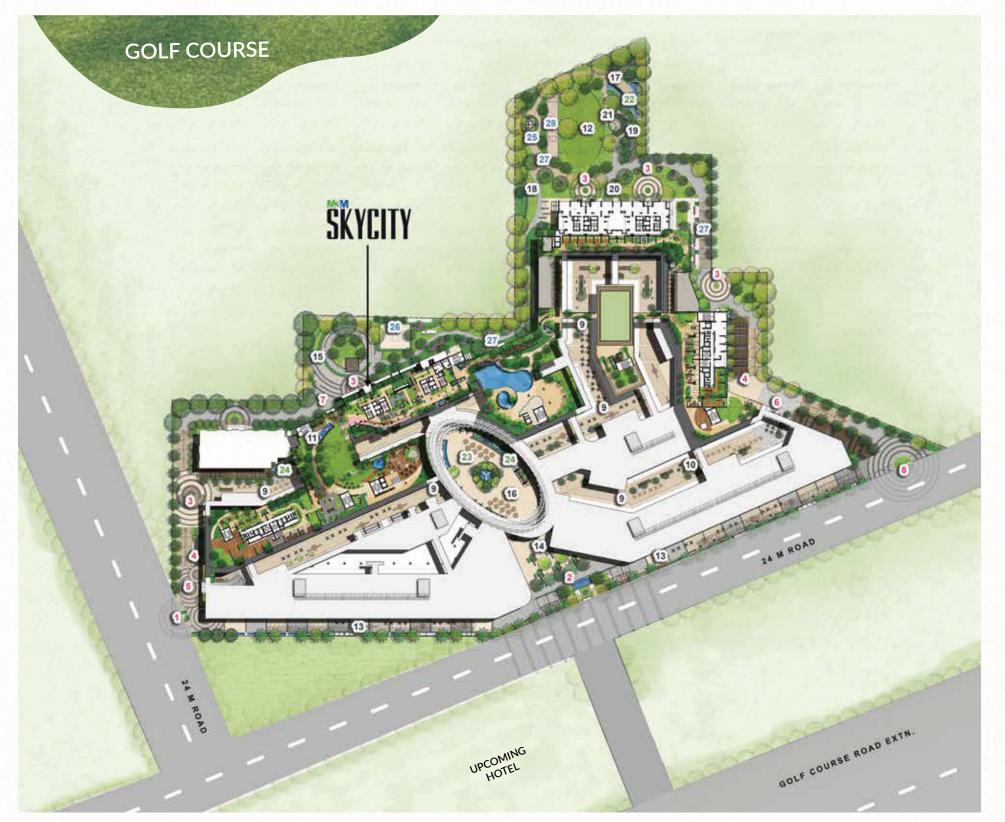

#### LEGEND\*

#### Convenience

- 1. Residential Entrance and Exit
- 2. Arrival Plaza
- 3. Highlighted Residential Drop-off
- 4. Basement Ramps 5. Residential / Retail Arrival Plaza
- 6. Retail Pick-up Plaza
- 7. Bus Drop
- 8. Retail Entrance & Exit

#### Recreational

- 9. Internal Pedestrian Boulevard
- 10. Seating Court / Kiosks / Activity Zone
- 11. Stilt Area Paving Pattern
- 12. Rear Multipurpose Lawn / Event Garden 13. Pedestrian Activity Street
- 14. Multipurpose Court
- 15. Palm Seating Court
- 16. Central Atrium / Performance Area
- 17. Senior Citizen Courts
- 18. Healing Garden
- 19. Meditation Area
- 20. Children's Play Area 21. Amphitheatre Seating

#### Waterbodies

- 22. Recreational Waterbody 25. Outdoor Fitness Area 26. Half Basketball Court 23. Central Water Feature
- 24. Reflective Waterbody 27. Walkway / Jogging Track
  - 28. Cricket Pitch

Sports & Fitness

#### CONJURING THE 1 MINUTE CHARM AT THE M3M SKYCITY

M3M Skycity is one of the elements of an ultra-urban ecosystem, M3M 65<sup>th</sup> Avenue which offers a well-integrated mix of residential and retail developments, as a complete lifestyle package. The world of your desires comes alive letting you experience life to the fullest, with unparalleled convenience planned around your abode, so that you would never have to think twice to do what you love most.

M3M Skycity is strategically situated on a 30 m wide sector arterial road opening to 90 m wide Golf Course Road Extn. which offers vital connectivity to everywhere you want to be.

- Airport in 30 minutes
- Well connected to Delhi via NH8 and Faridabad Expressway
- Proposed metro in the vicinity