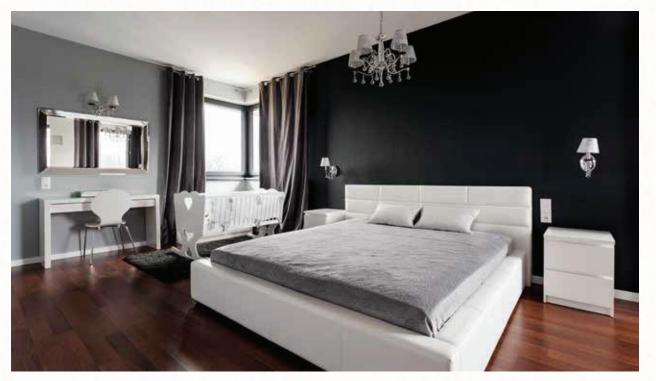

#### **BEDROOMS**

- Walls: Acrylic Emulsion
- Floors: Laminated Wooden Flooring
- Doors: Moulded Skin Door/Painted Flush Door
- Windows: UPVC/Aluminium Glazing (Powder Coated or Anodized)
- Ceiling: Oil Bound Distemper