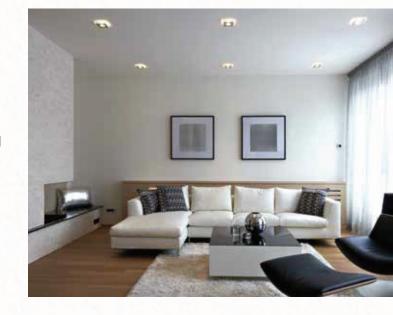

#### **HVING/DINING ROOM**

- Walls: Acrylic Emulsion with Roller Finish
- Floors: Vitrified/Ceramic Tile Flooring
- Doors: Veneered Polished Flush Door
- Windows: UPVC/Aluminium Glazing (Powder Coated or Anodized)
- Ceiling: Oil Bound Distemper