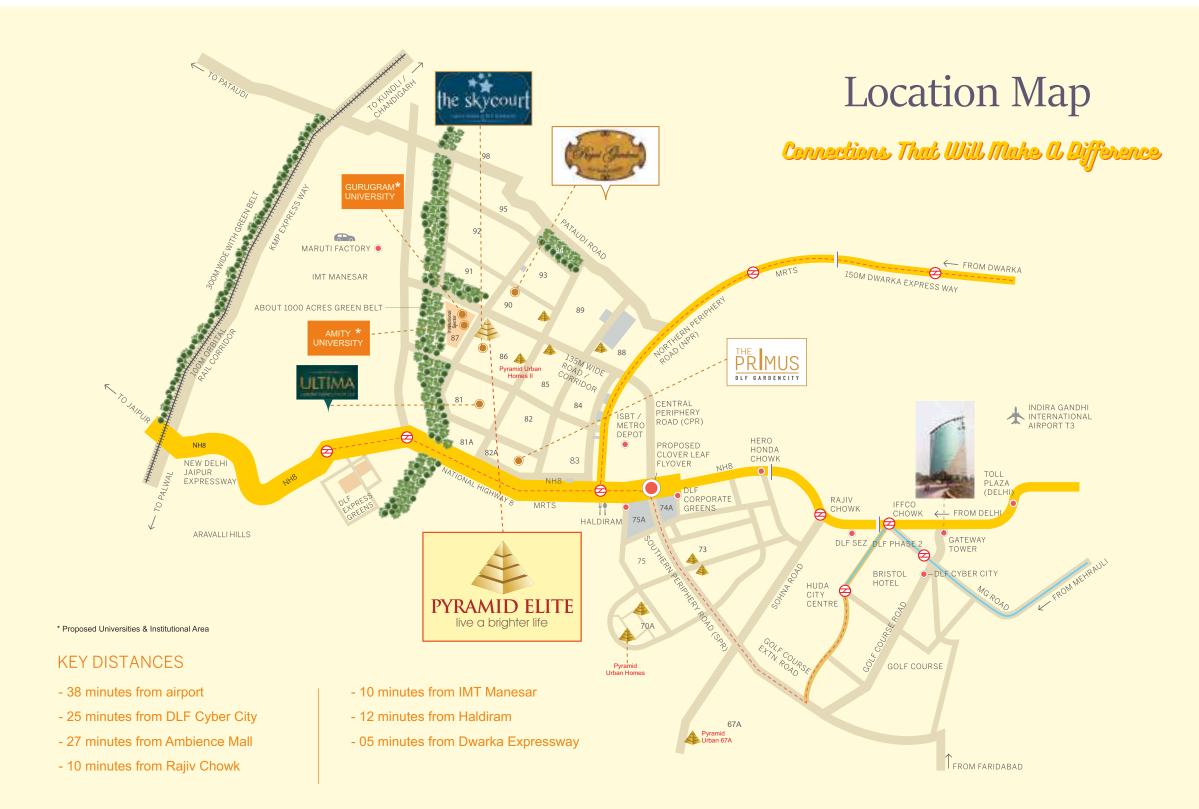

### The Prime Vicinity

The City of Gurgaon has expanded beyond recognition, with lofty skyscrapers and world-class townships defining the skyline of Delhi NCR's fastest growing satellite city. The focus of development to accommodate the demand has now shifted to Sectors on SPR and NPR. It is being rated as the most coveted luxury residential destination.

Located in Sector 86 just off National Highway 8, the affordable housing Pyramid Elite has an easy access to the KMP Expressway with close connectivity to 2 METRO lines – the Gurgaon line & Dwarka line. It also has the ISBT coming up in close proximity and with direct connectivity via 75m wide road to NH8, yet away from the traffic snarls, Pyramid Elite offers you a locational advantage and a prestigious address. NH8 SUPER CONNECTIVITY SIGNAL FREE HIGHWAY BETTER PLANNED CITY

KMP EXPRESSWAY IMT EXPRESSWAY NEW DELHI JAIPUR EXPRESSWAY DWARKA EXPRESSWAY

GOLDEN GREENS CLASSIC GOLF CLUB KARMA LAKELANDS GOLF CLUB IMT GOLF CLUB

RADISSON HYATT REGENCY ITC GREEN BHARAT RITZ CARLTON

PYRAMID ELITE live a brighter life