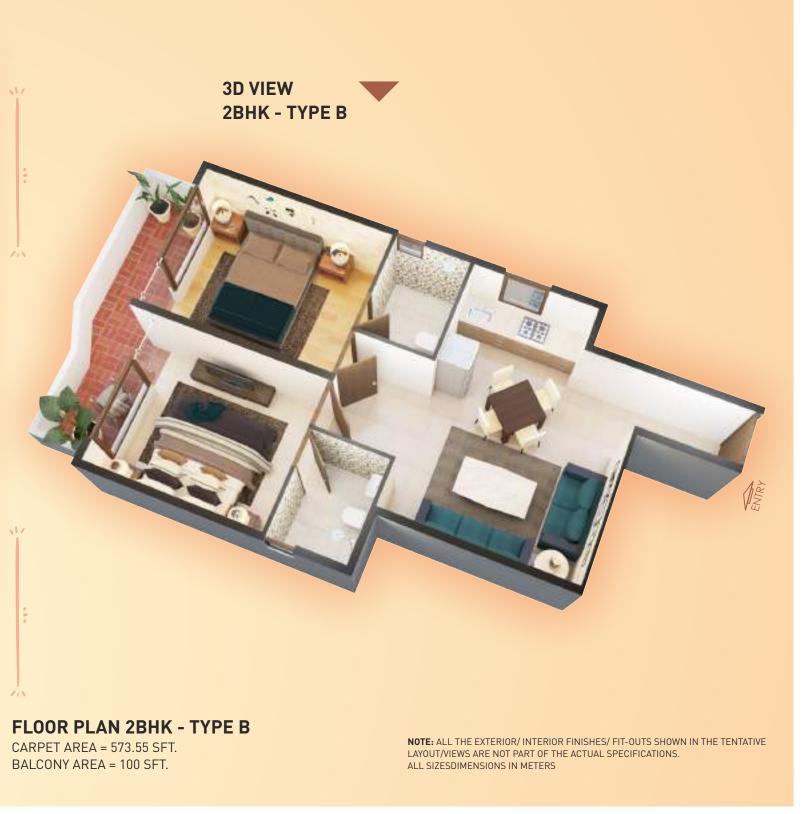

### **Apartment Details**

| 2 BHK  | TOTAL<br>FLATS | CARPET<br>AREA<br>in Sq. Fts. | BALCONY<br>AREA<br>(APPROX) in Sq. Fts. | CARPET AREA *4000<br>+ BALCONY AREA *500 | BOOKING<br>AMOUNT |
|--------|----------------|-------------------------------|-----------------------------------------|------------------------------------------|-------------------|
| ΤΥΡΕ Α | 398            | 581.41                        | 100                                     | 23,75,640                                | 1,18,782          |
| TYPE B | 206            | 573.55                        | 100                                     | 23,44,200                                | 1,17,210          |
| TYPE C | 103            | 572.27                        | 100                                     | 23,39,080                                | 1,16,954          |
| TYPE D | 103            | 591.78                        | 100                                     | 24,17,120                                | 1,20,856          |