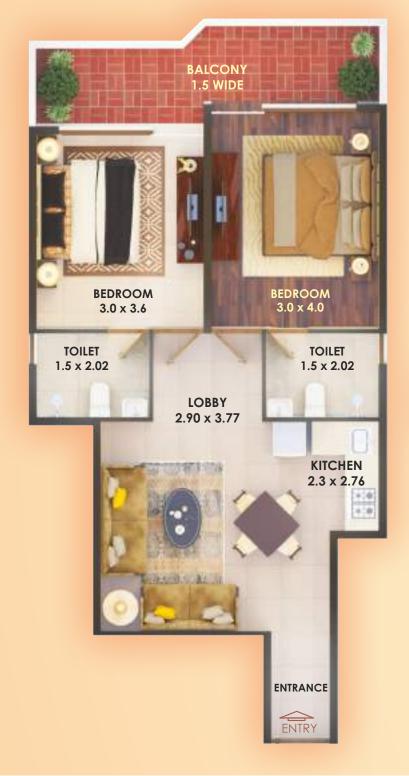

1

### Site Layout Plan

Meticulously Designed. Thoughtfully Crafted. Open Spaces Waiting To Be Embraced

ND

 $\mathbf{C}$ 

 $\boldsymbol{\boldsymbol{\wedge}}$ 



#### Facilities@Pyramid Elite

- Towers 3 Ground + 12 Floors
- Commercial Space
- Gated Complex with Security
- Anganwadi
- Community Centre
- Ample Parking Space
- STP Plants and Service Areas

### Project Flat Layouts **3D VIEW** Flat Layout in Affordable Group Housing colony, proposed to be developed 2BHK - TYPE A by PYRAMID INFRATECH PRIVATE LIMITED at Sector 86, Gurugram, Haryana BALCONY 1.5 WIDE KITCHEN 1.85 x 3.78 BED ROOM 3.0 x 3.8 BED ROOM : 3.0 x 4.0 PASSAGE 0.92 WIDE D. TOILET 1.6 x 2.03 TOILET 1.6 x 2.03 LOBBY 3.97 x 3.03 ENTRANCE **FLOOR PLAN 2BHK - TYPE A** CARPET AREA = 581.41 SFT. BALCONY AREA = 100 SFT.









**FLOOR PLAN 2BHK - TYPE C** CARPET AREA = 572.27 SFT. BALCONY AREA = 100 SFT.











### The Prime Vicinity

The City of Gurgaon has expanded beyond recognition, with lofty skyscrapers and world-class townships defining the skyline of Delhi NCR's fastest growing satellite city. The focus of development to accommodate the demand has now shifted to Sectors on SPR and NPR. It is being rated as the most coveted luxury residential destination.

Located in Sector 86 just off National Highway 8, the affordable housing Pyramid Elite has an easy access to the KMP Expressway with close connectivity to 2 METRO lines – the Gurgaon line & Dwarka line. It also has the ISBT coming up in close proximity and with direct connectivity via 75m wide road to NH8, yet away from the traffic snarls, Pyram