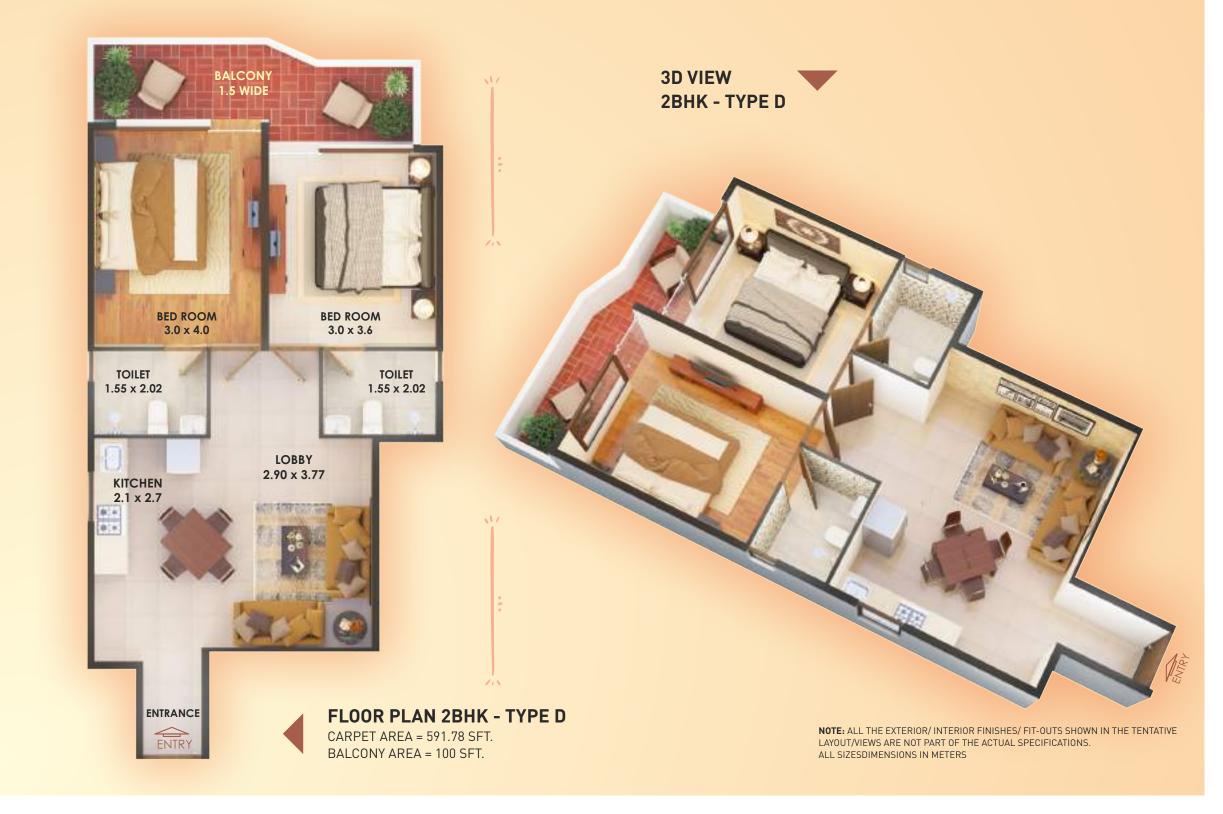

### **Apartment Details**

| 2 BHK  | TOTAL<br>FLATS | CARPET<br>AREA<br>in Sq. Fts. | BALCONY<br>AREA<br>(APPROX) in Sq. Fts. | CARPET AREA *4000<br>+ BALCONY AREA *500 | BOOKING<br>AMOUNT |
|--------|----------------|-------------------------------|-----------------------------------------|------------------------------------------|-------------------|
| ΤΥΡΕ Α | 398            | 581.41                        | 100                                     | 23,75,640                                | 1,18,782          |
| TYPE B | 206            | 573.55                        | 100                                     | 23,44,200                                | 1,17,210          |
| TYPE C | 103            | 572.27                        | 100                                     | 23,39,080                                | 1,16,954          |
| TYPE D | 103            | 591.78                        | 100                                     | 24,17,120                                | 1,20,856          |