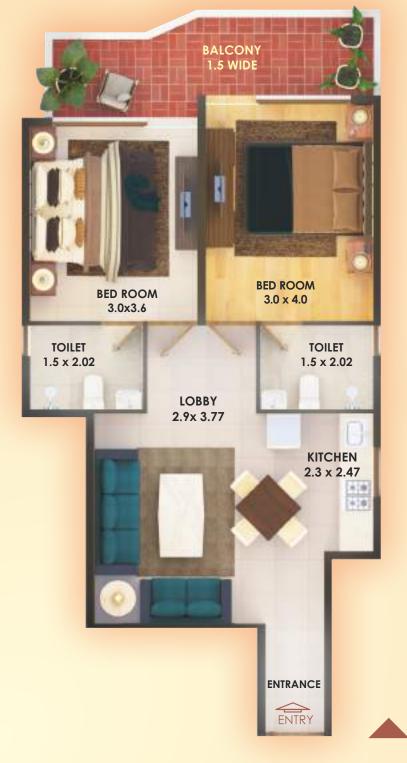

### Project Flat Layouts **3D VIEW** Flat Layout in Affordable Group Housing colony, proposed to be developed 2BHK - TYPE A by PYRAMID INFRATECH PRIVATE LIMITED at Sector 86, Gurugram, Haryana BALCONY 1.5 WIDE KITCHEN 1.85 x 3.78 BED ROOM 3.0 x 3.8 BED ROOM : 3.0 x 4.0 PASSAGE 0.92 WIDE D. TOILET 1.6 x 2.03 TOILET 1.6 x 2.03 LOBBY 3.97 x 3.03 ENTRANCE **FLOOR PLAN 2BHK - TYPE A** CARPET AREA = 581.41 SFT. BALCONY AREA = 100 SFT.