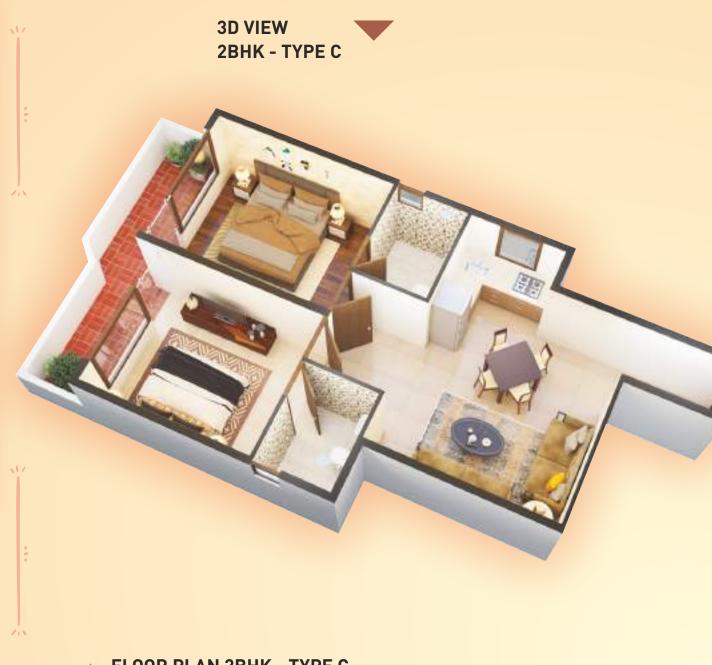

### Site Layout Plan

Meticulously Designed. Thoughtfully Crafted. Open Spaces Waiting To Be Embraced

ND

 $\mathbf{C}$ 

 $\boldsymbol{\boldsymbol{\wedge}}$ 



#### Facilities@Pyramid Elite

- Towers 3 Ground + 12 Floors
- Commercial Space
- Gated Complex with Security
- Anganwadi
- Community Centre
- Ample Parking Space
- STP Plants and Service Areas

### Project Flat Layouts **3D VIEW** Flat Layout in Affordable Group Housing colony, proposed to be developed 2BHK - TYPE A by PYRAMID INFRATECH PRIVATE LIMITED at Sector 86, Gurugram, Haryana BALCONY 1.5 WIDE KITCHEN 1.85 x 3.78 BED ROOM 3.0 x 3.8 BED ROOM : 3.0 x 4.0 PASSAGE 0.92 WIDE D. TOILET 1.6 x 2.03 TOILET 1.6 x 2.03 LOBBY 3.97 x 3.03 ENTRANCE **FLOOR PLAN 2BHK - TYPE A** CARPET AREA = 581.41 SFT. BALCONY AREA = 100 SFT.









**FLOOR PLAN 2BHK - TYPE C** CARPET AREA = 572.27 SFT. BALCONY AREA = 100 SFT.











### The Prime Vicinity

The City of Gurgaon has expanded beyond recognition, with lofty skyscrapers and world-class townships defining the skyline of Delhi NCR's fastest growing satellite city. The focus of development to accommodate the demand has now shifted to Sectors on SPR and NPR. It is being rated as the most coveted luxury residential destination.

Located in Sector 86 just off National Highway 8, the affordable housing Pyramid Elite has an easy access to the KMP Expressway with close connectivity to 2 METRO lines – the Gurgaon line & Dwarka line. It also has the ISBT coming up in close proximity and with direct connectivity via 75m wide road to NH8, yet away from the traffic snarls, Pyramid