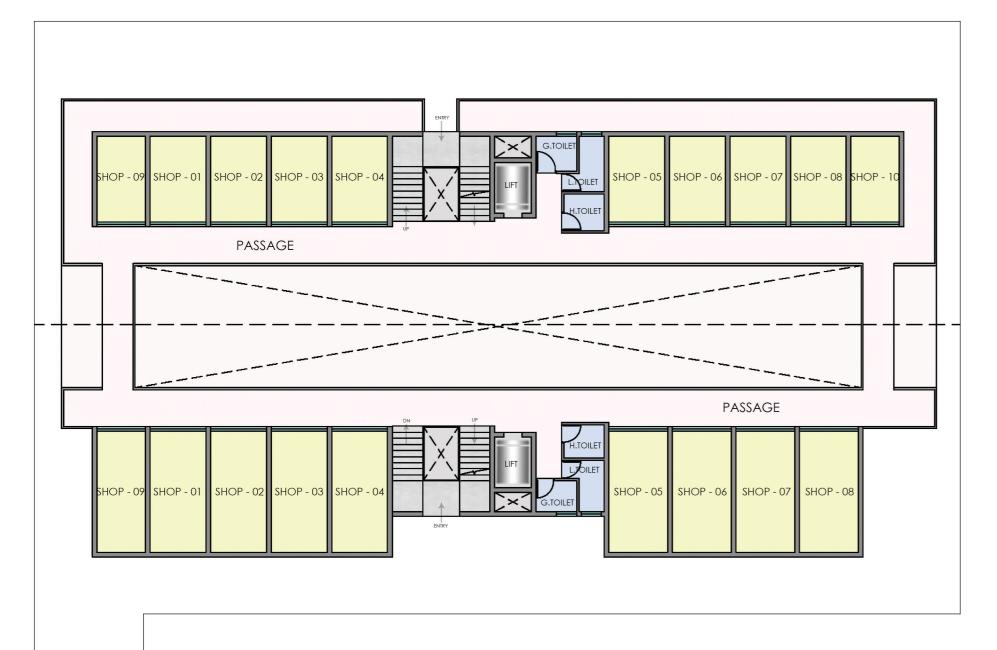

## FLOOR PLAN

COMMERCIAL - 02B & 03 UPPER GROUND FLOOR COMMERCIAL - 02B & 03 FIRST FLOOR

COMMERCIAL - 02B & 03 SECOND FLOOR

COMMERCIAL - 02B & 03 THIRD FLOOR