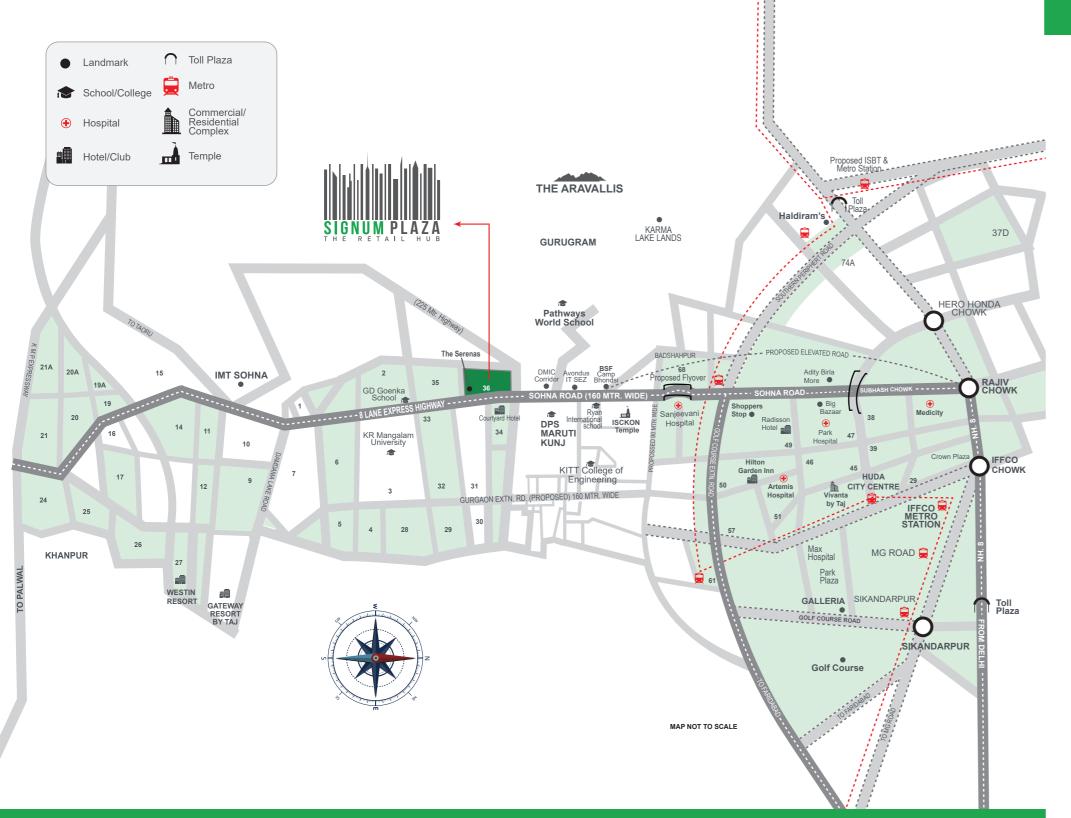

# RETAIL HUB AT SECTOR 36, SOHNA SOUTH OF GURUGRAM

### LOCATION MAP

## LOCATION ADVANTAGES

More Than 6 Reputed Schools within 15 km Radius

Sohna Elevated Road (under construction)

Hotels in 15 km Radius

11 Multiplex Screens to be Functional Soon

Office Complexes and Business Hubs in the Neighborhood

Adventure Park in the Vicinity

**Lush Green Environment** 