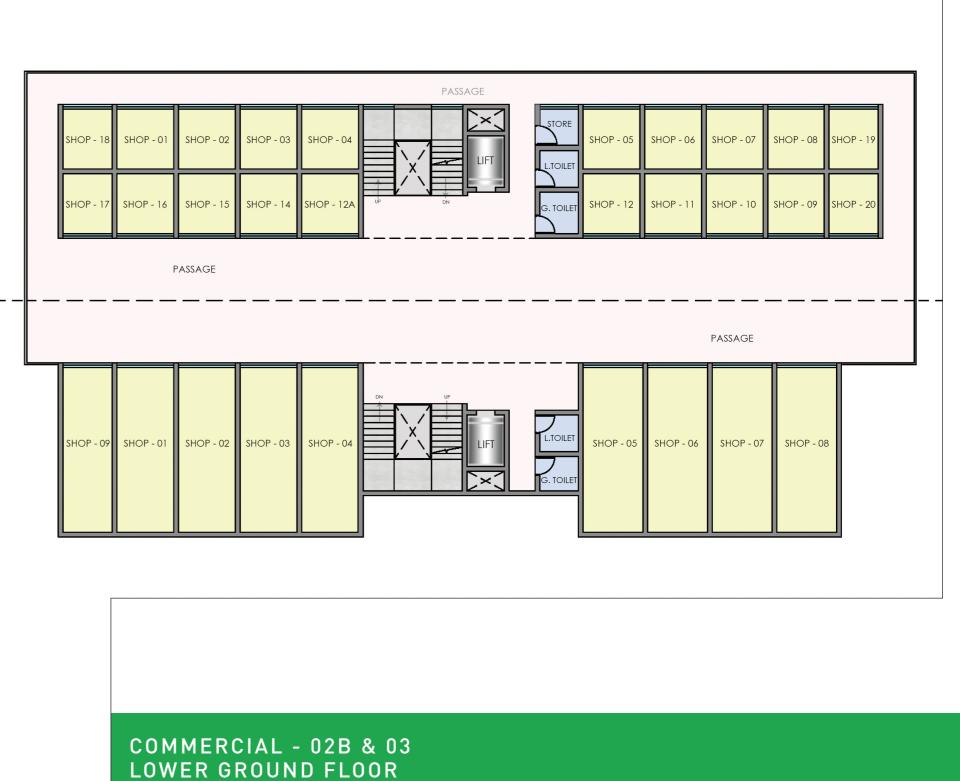

## FLOOR PLAN

COMMERCIAL - 02B & 03 UPPER GROUND FLOOR COMMERCIAL - 02B & 03 FIRST FLOOR

COMMERCIAL - 02B & 03 SECOND FLOOR

COMMERCIAL - 02B & 03 THIRD FLOOR