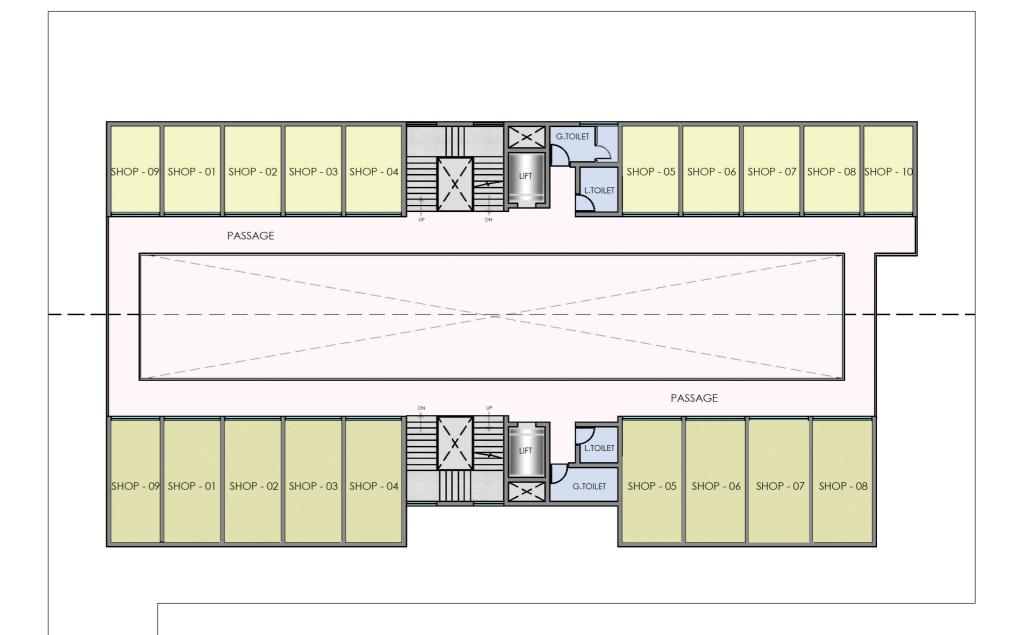

## FLOOR PLAN

COMMERCIAL - 02B & 03 UPPER GROUND FLOOR COMMERCIAL - 02B & 03 FIRST FLOOR

COMMERCIAL - 02B & 03 SECOND FLOOR

COMMERCIAL - 02B & 03 THIRD FLOOR