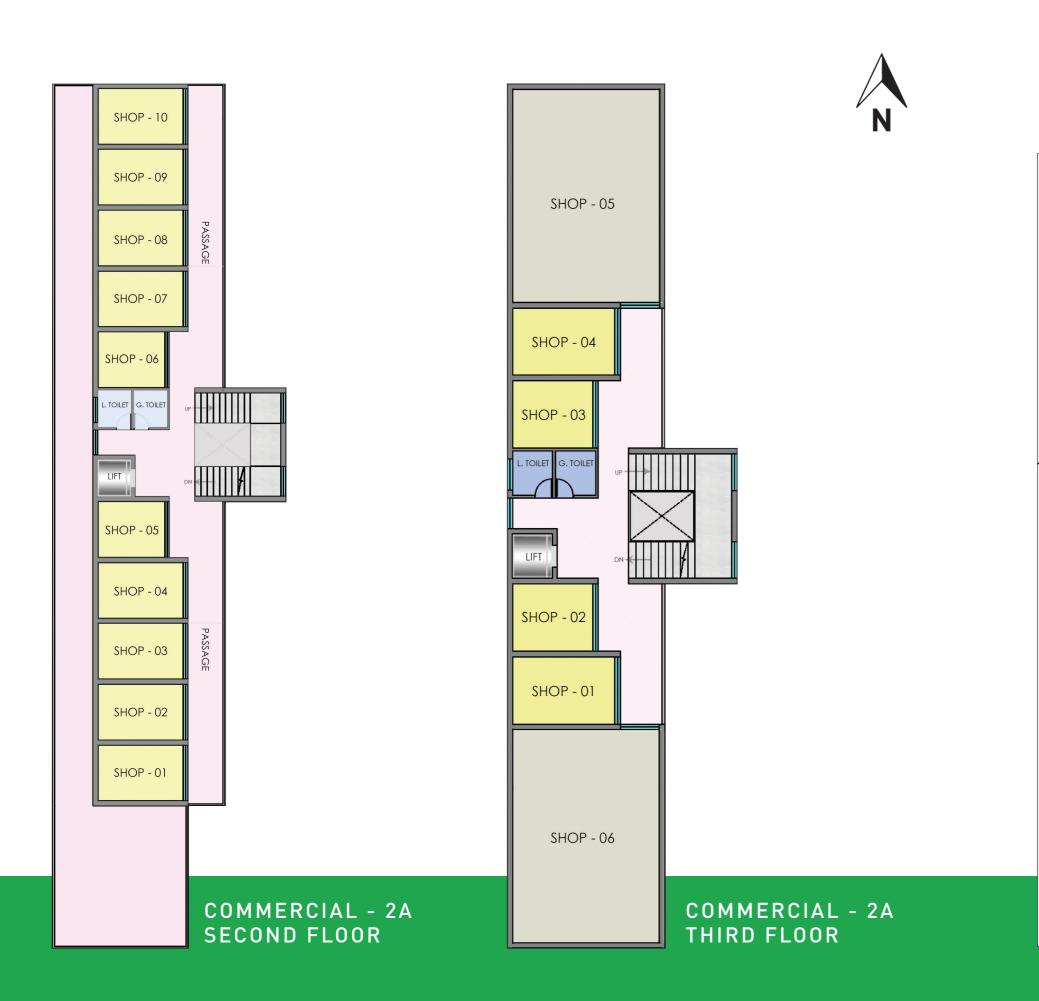

## FLOOR PLAN

COMMERCIAL - 02B & 03 UPPER GROUND FLOOR COMMERCIAL - 02B & 03 FIRST FLOOR

COMMERCIAL - 02B & 03 SECOND FLOOR

COMMERCIAL - 02B & 03 THIRD FLOOR