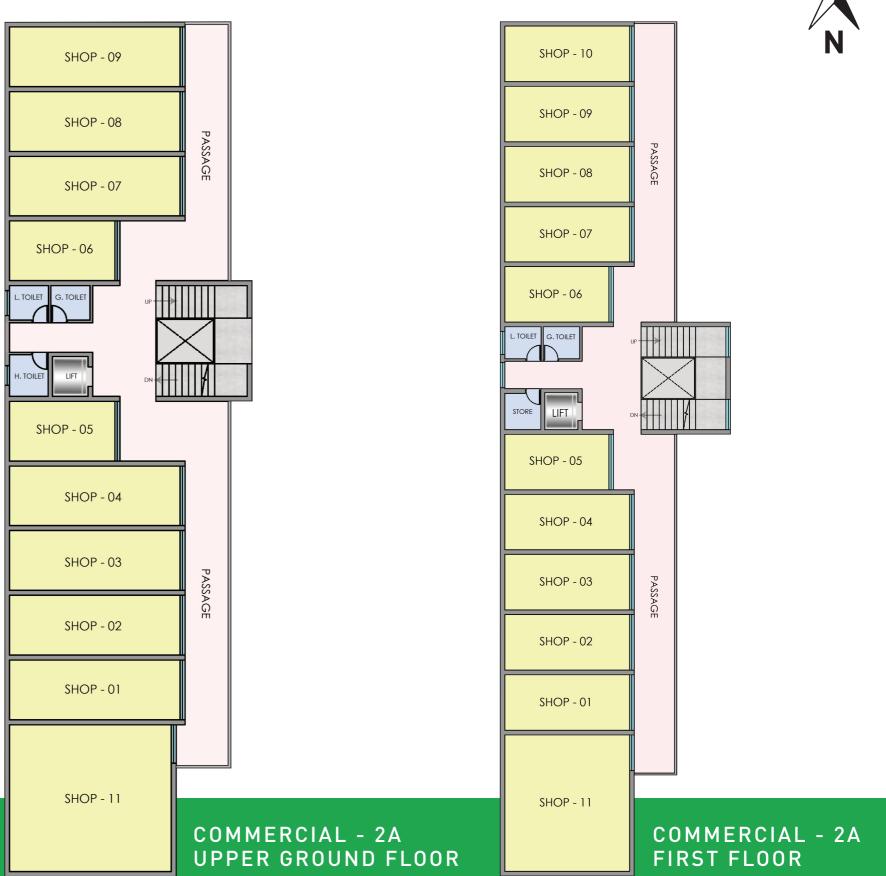

## FLOOR PLAN

COMMERCIAL - 02B & 03 UPPER GROUND FLOOR COMMERCIAL - 02B & 03 FIRST FLOOR

COMMERCIAL - 02B & 03 SECOND FLOOR

COMMERCIAL - 02B & 03 THIRD FLOOR