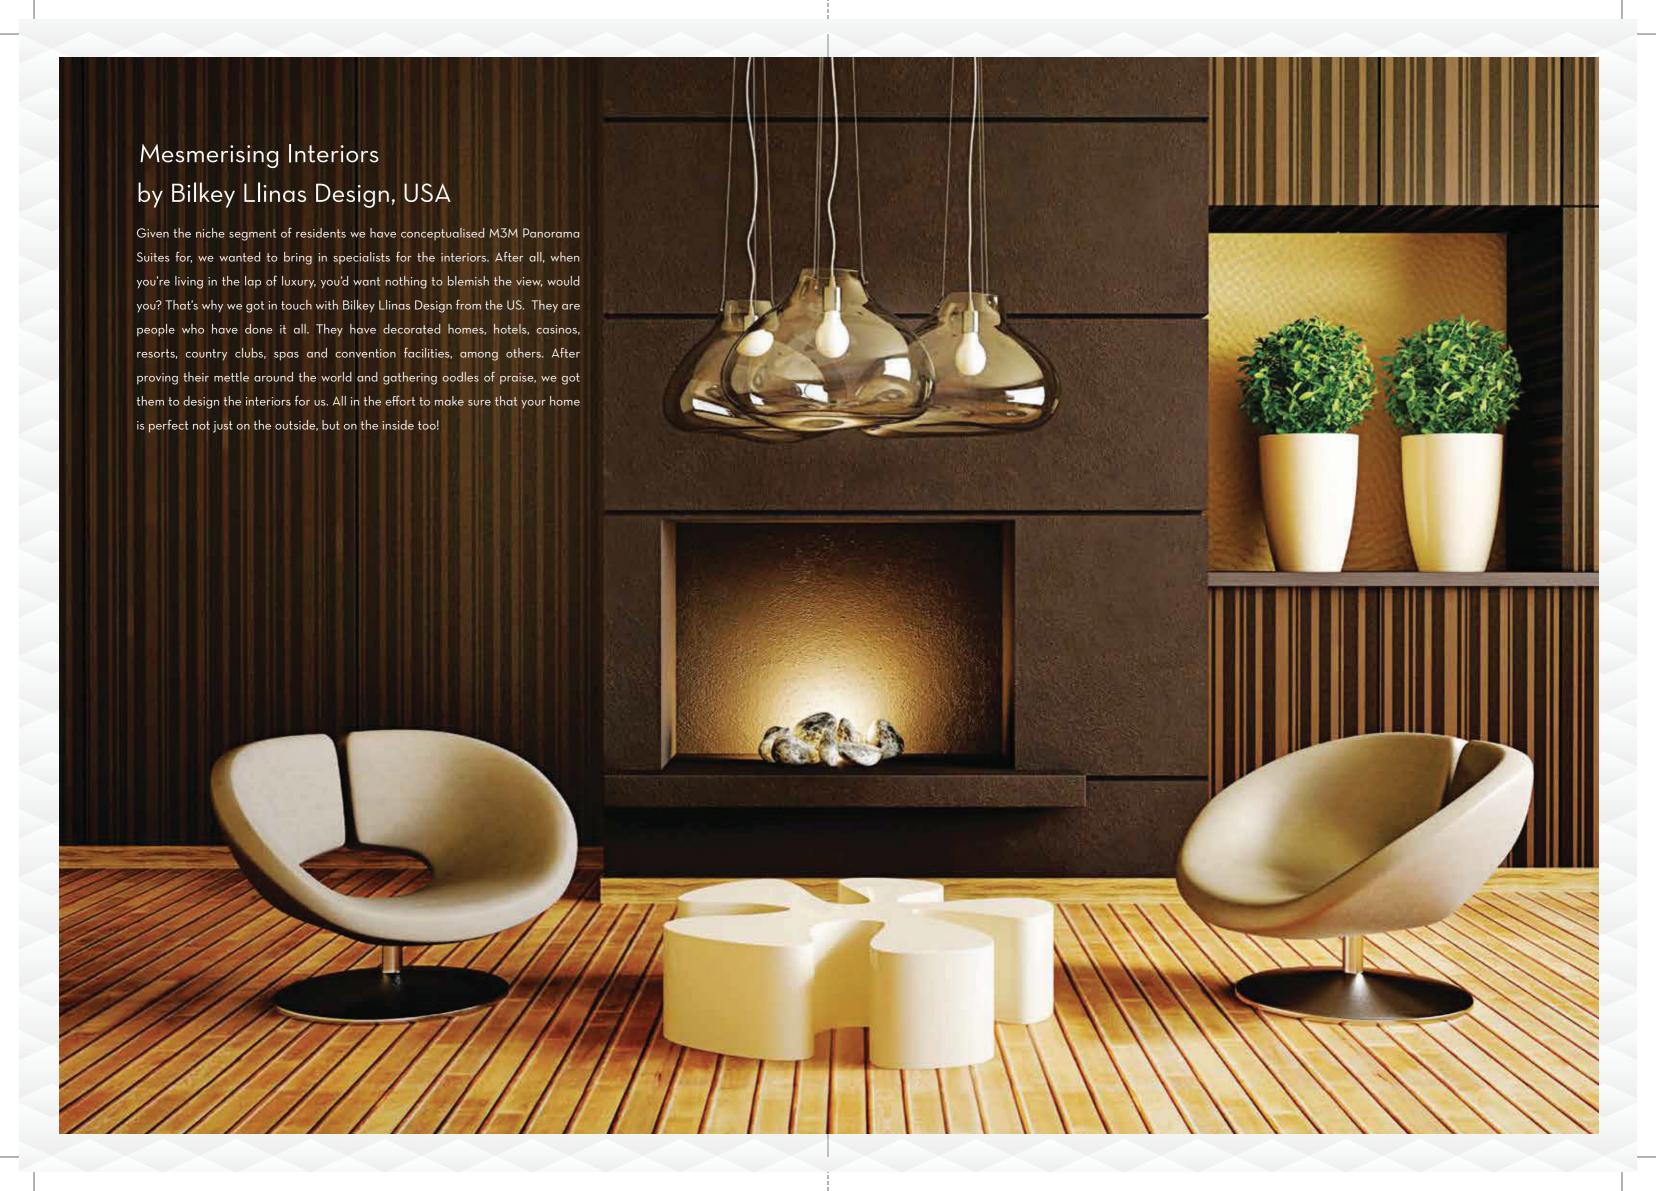

These suites, a part of the 75 hectares of M3M Golf Estate combine contemporary and classic styles. The richly hued interiors of the suites exemplify luxurious living. The design of these suites are inspired by the best of "resort living", with colour palettes and themes. The space and airiness of these suites complement the design philosophy. These smart living spaces ensure that the residents will have every luxury lavished upon them. And the low rise development all around assures unobstructed views all year round.

#### LIVING ROOM

The living rooms are designed keeping indulgence in mind. In your own private utopia, you'll have plenty of room to entertain your guests or just a quiet spot to enjoy the view. A 10 ft. high clear ceiling gives villa like feel. From the imported marble floors that epitomize grandeur to the immaculate fit & finish, this room couples relaxation and socializing at one grand place.

#### MASTER BEDROOM

A spacious room adorned with the grandeur of wooden flooring and exquisite paint, your home will be a perfect picture of harmony between architecture and nature. Contemporary design is combined with obsessive detailing and high-quality finishes. Furniture and flooring, walls and windows; every detail is beautifully integrated to bring out a seamless flow.