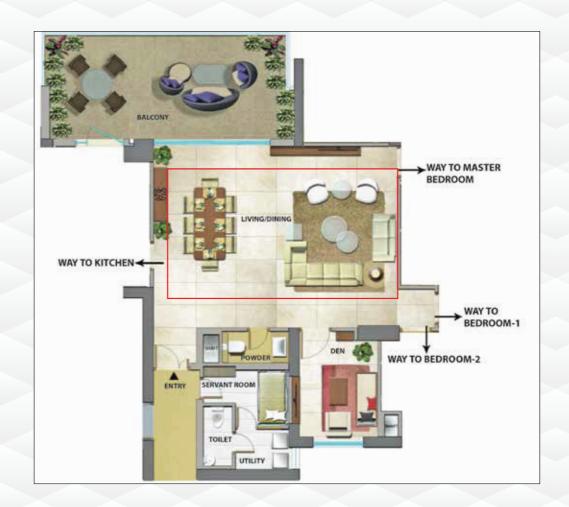

Balcony Flooring-Desert Noche

Living/dining & Den-flooring "Bottochino(Light)"

Entrance Lobby
Flooring-Antique Beige

Balcony Flooring-Desert Noche

Living/dining & Den-flooring "Bottochino(Light)"