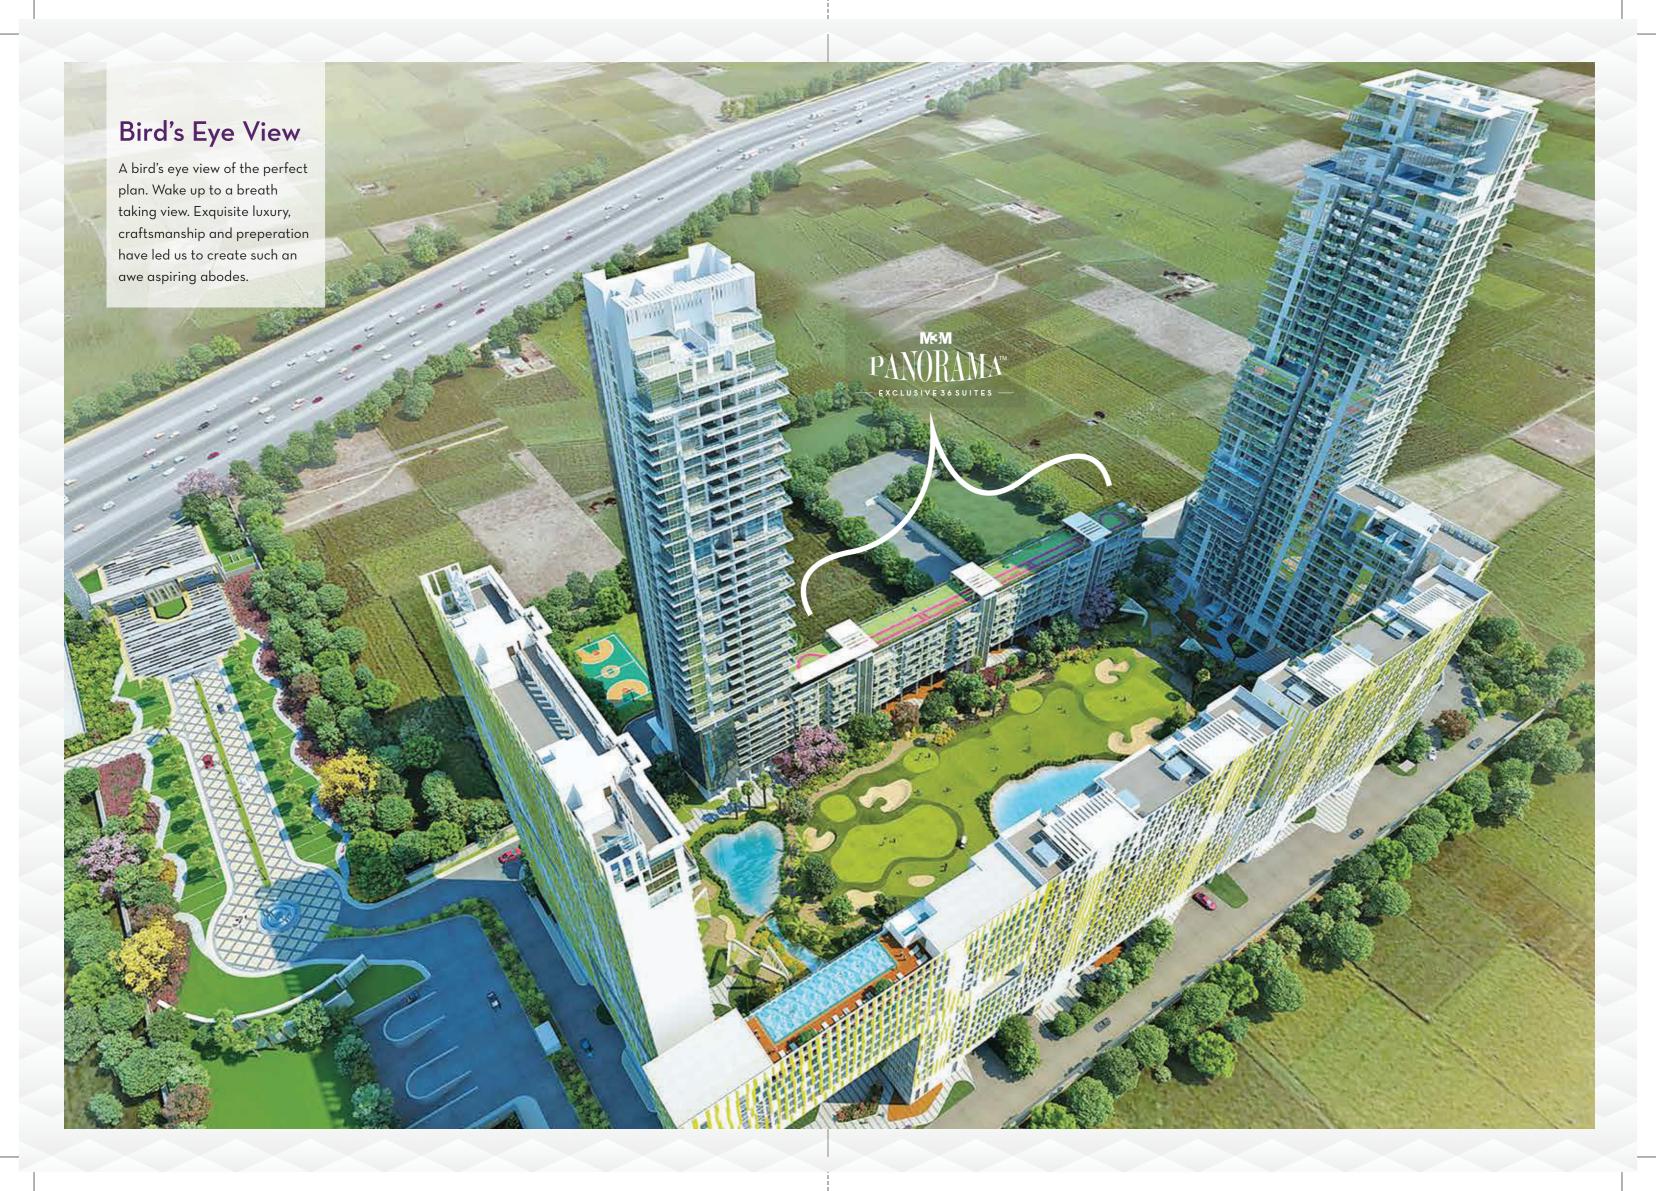

Site:
M3M Panorama
Golf Course Road (Extn.), Sector-65
Gurgaon - 122002, Haryana, India

+91-8586866824

SECTOR-65, GURGAON

75 Acres of Golfing Lifestyle

Wake up to views that take your breath away. Surrounded by greens and sprawling golf course view, your home will be that emerald isle of comfort and peace amidst a residential resort development.

These suites, a part of the 75 hectares of M3M Golf Estate combine contemporary and classic styles. The richly hued interiors of the suites exemplify luxurious living. The design of these suites are inspired by the best of "resort living", with colour palettes and themes. The space and airiness of these suites complement the design philosophy. These smart living spaces ensure that the residents will have every luxury lavished upon them. And the low rise development all around assures unobstructed views all year round.

Exclusive. Only 36 suites

+91-8586866824

Exquisite luxury, craftsmanship, planning and preparation have led us to create such awe inspiring abodes.

These privileged 36 Suites stand as pieces of art., far from the common yet close to open nature. When it comes to exclusivity, there is no matching the M3M Panorama Suites. And that shows in our choice of architect too, Arcop from Montreal, Canada, were brought in for their expertise and their full range of standard architectural services.