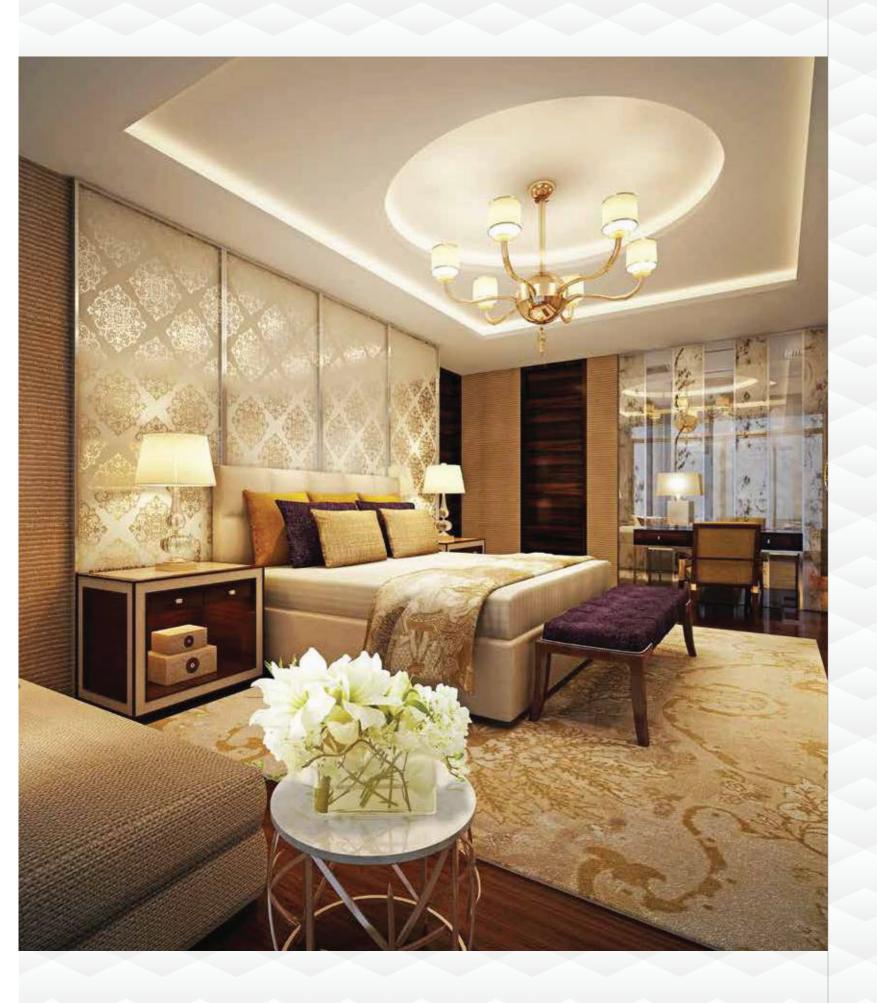

#### MASTER BEDROOM

A spacious room adorned with the grandeur of wooden flooring and exquisite paint, your home will be a perfect picture of harmony between architecture and nature. Contemporary design is combined with obsessive detailing and high-quality finishes. Furniture and flooring, walls and windows; every detail is beautifully integrated to bring out a seamless flow.

- ◆ Imported marble/engineered wooden flooring
- ◆ POP punning with acrylic emulsion paint on walls and ceiling
- ◆ Doors high flush shutters & polished veneer
- ◆ VRV/VRF AC units
- Windows Aluminium window frames with combination of double/single glazed panels resulting in: heat barrier, energy efficiency and better sound insulation