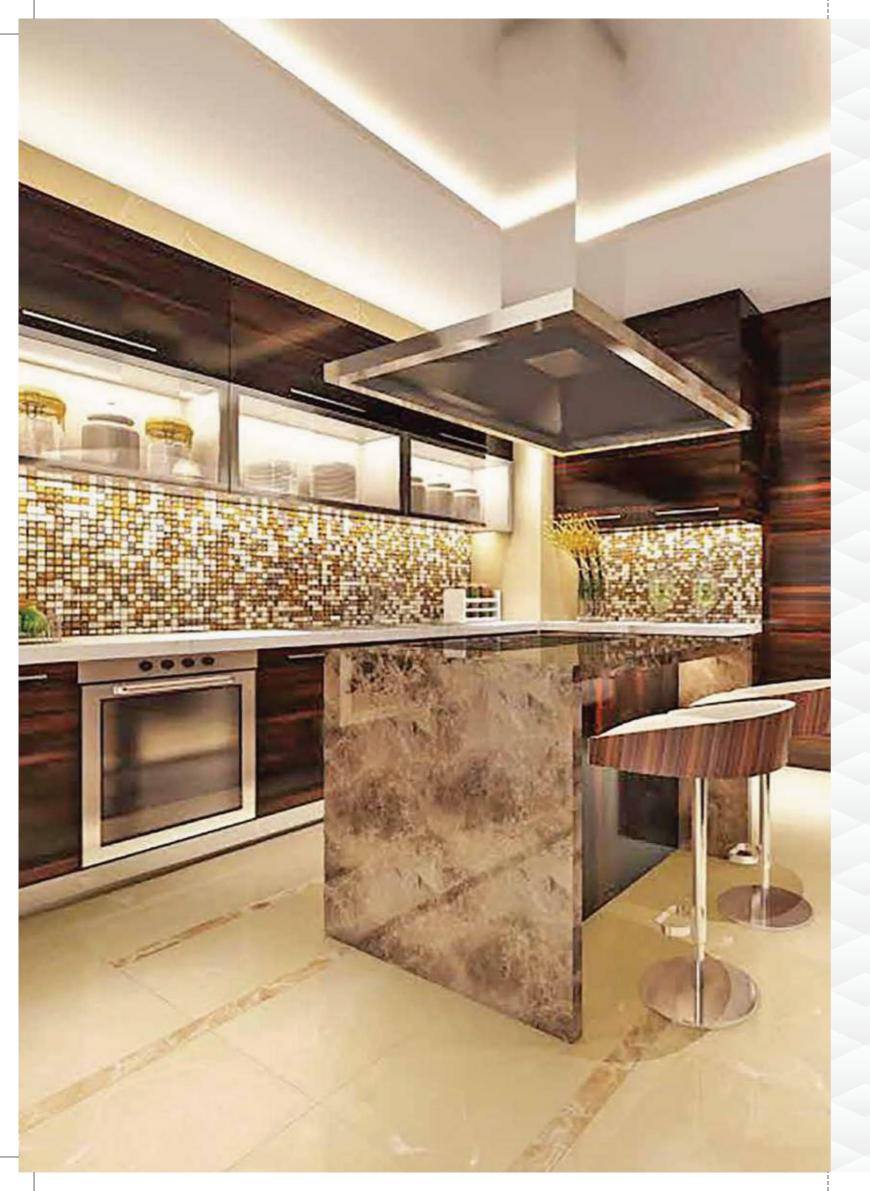

### **KITCHEN**

Beautiful and functional these kitchens are crafted to enhance the experience of your family's favourite gathering spot. These kitchens come replete with modular kitchen, fridge, microwave oven, dishwasher and granite counter tops of top international brands. Our modular kitchen combines convenience with style. All the features have been carefully orchestrated to address the needs of a high-quality, contemporary lifestyle.

Natural stone

- ◆ Combination of premium tiles and POP punning with acrylic
- emulsion paint on walls and ceiling
- Windows Aluminium glazings
- ◆ Doors high flush shutters & polished veneer
- ◆ Cabinet-Laminate
- ◆ Ceiling Paint
- ◆ Overhead Cabinet
- ◆ Wall Cladding-Tiles