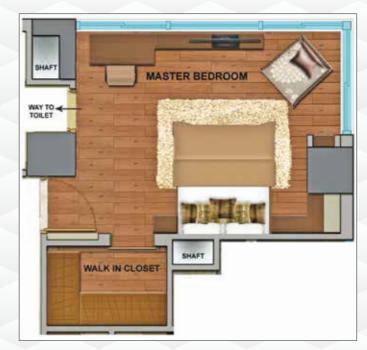

#### MASTER BEDROOM

A spacious room adorned with the grandeur of wooden flooring and exquisite paint, your home will be a perfect picture of harmony between architecture and nature. Contemporary design is combined with obsessive detailing and high-quality finishes. Furniture and flooring, walls and windows; every detail is beautifully integrated to bring out a seamless flow.

- ◆ Imported marble/engineered wooden flooring
- ◆ POP punning with acrylic emulsion paint on walls and ceiling
- ◆ Doors high flush shutters & polished veneer
- ◆ VRV/VRF AC units
- Windows Aluminium window frames with combination of double/single glazed panels resulting in: heat barrier, energy efficiency and better sound insulation