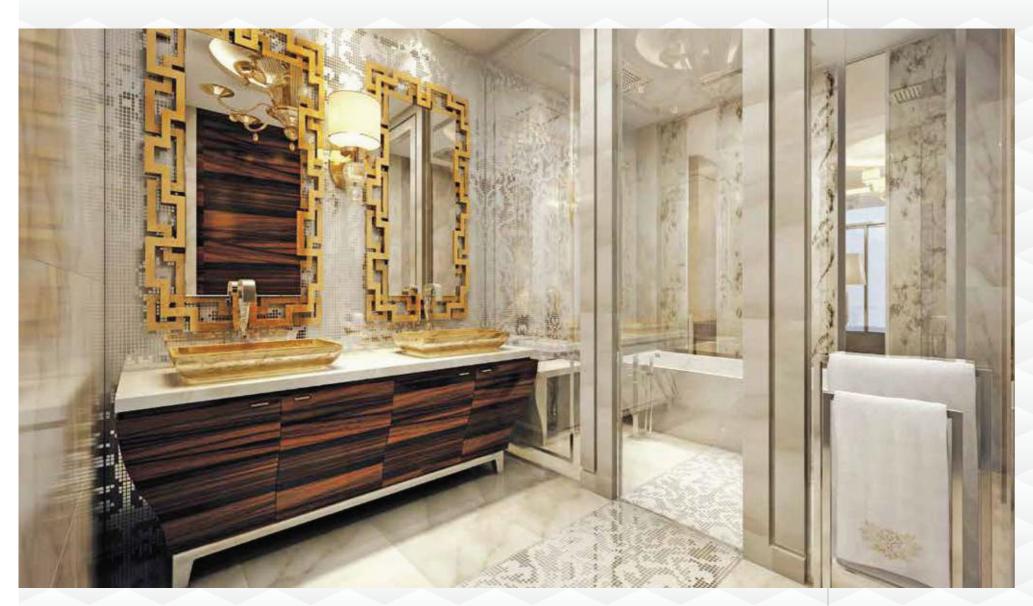

#### **BATH SUITES**

Our aesthetically pleasing washrooms complement the bedroom it belongs to. While the bath suites use imported marble stone, accessories and finishes include imported chinaware, bathtub with jacuzzi and marble counter top. Bathed in luxury, immerse yourself in our stylish bath suites.

- ullet Imported marble in master bath suites ullet False ceiling with acrylic emulsion paint ullet
- Doors high flush shutters & polished veneer
- Imported CP fittings with 5 fixtures in the master bath suites (His & Her sinks, Shower cubicle, WC and a Jacuzzi Tub) and 3 fixture bath suites in the balance bedrooms
- Provision of concealed geyser
- Windows Aluminium glazings
- Imported Marble Flooring
- Imported Marble Wall Cladding