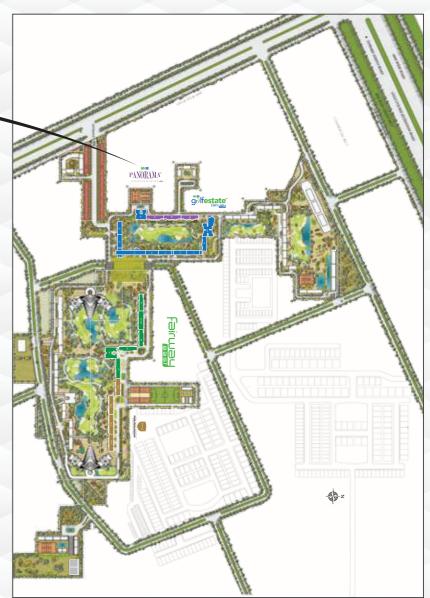

Site:
M3M Panorama
Golf Course Road (Extn.), Sector-65
Gurgaon - 122002, Haryana, India

+91-8586866824

SECTOR-65, GURGAON

75 Acres of Golfing Lifestyle

Wake up to views that take your breath away. Surrounded by greens and sprawling golf course view, your home will be that emerald isle of comfort and peace amidst a residential resort development.

These suites, a part of the 75 hectares of M3M Golf Estate combine contemporary and classic styles. The richly hued interiors of the suites exemplify luxurious living. The design of these suites are inspired by the best of "resort living", with colour palettes and themes. The space and airiness of these suites complement the design philosophy. These smart living spaces ensure that the residents will have every luxury lavished upon them. And the low rise development all around assures unobstructed views all year round.

Exclusive. Only 36 suites

+91-8586866824

Exquisite luxury, craftsmanship, planning and preparation have led us to create such awe inspiring abodes.

These privileged 36 Suites stand as pieces of art., far from the common yet close to open nature. When it comes to exclusivity, there is no matching the M3M Panorama Suites. And that shows in our choice of architect too, Arcop from Montreal, Canada, were brought in for their expertise and their full range of standard architectural services.