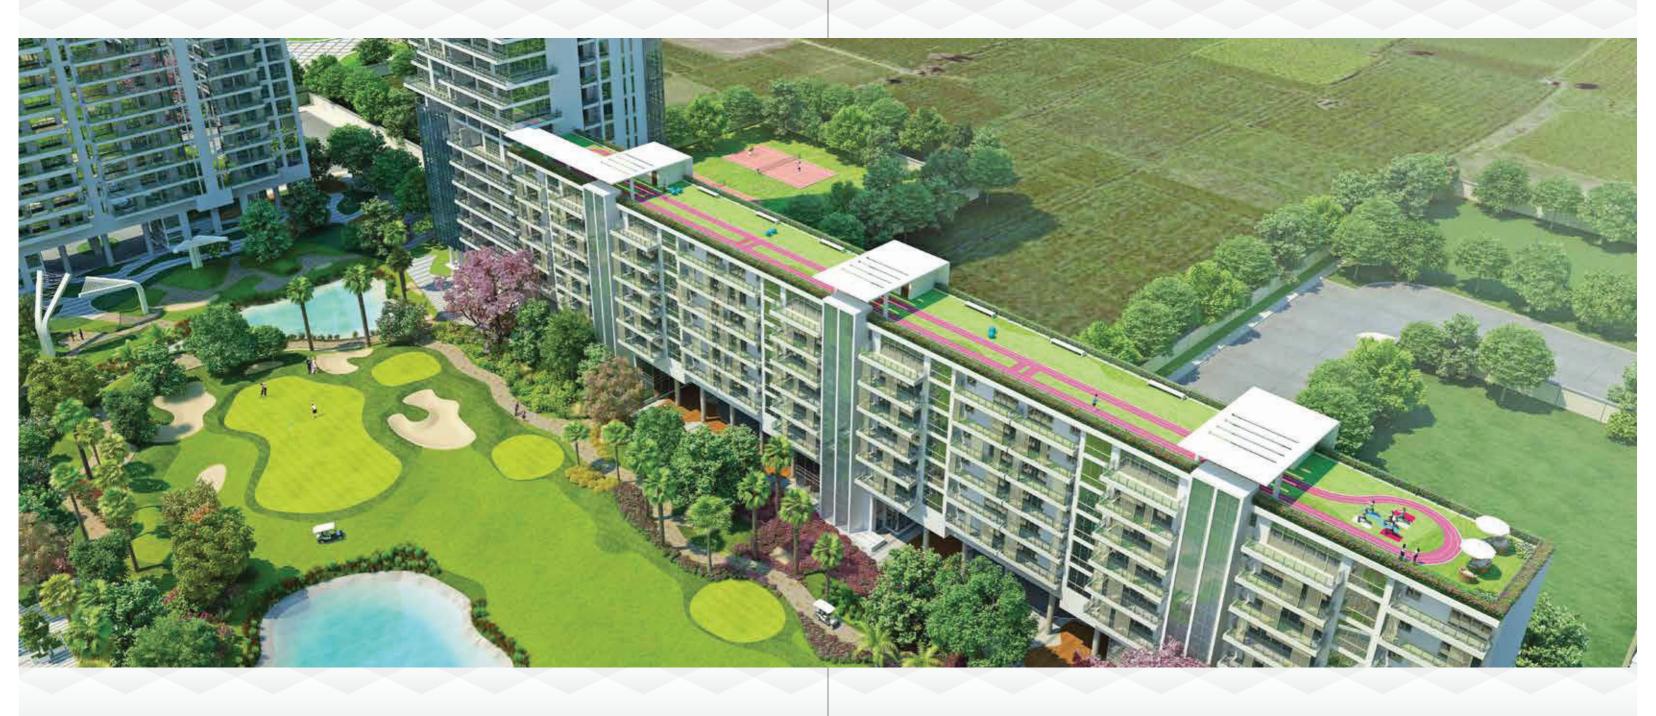

M3M Panorama Suites takes into account the theme and philosophy of an enriched life. The overall architectural design provides for a safe circulation around the complex with approximately a 6 km jogging track and vehicle-free walkways. Each tower is designed to have an exclusive entrance area overlooking the splendid green spaces.

#### MULTIPLE SPORTS ZONE

At M3M Panorama Suites we are endorsing a healthy lifestyle and for that we have a multitude of sports options like cricket pitch, lawn tennis, basketball, multi-activity field, badminton court, squash court, skating rink, fitness corner, outdoor exercise station, cycling track, climbing rock, jogging track/reflexology walk and aerobics/multipurpose court.

#### CHILDRENS PLAY AREAS

Dedicated Kids play area with tot lots, sand pits and water play areas that have wading pool and splash pool which will give your children a safe and healthy environment to have fun. Adventure play area for teenagers, skateboarding, trike track and play hills will definitely catch their fancy.

## "The Art of healthy living..."

A fit mind resides in a fit body. And that's why there's a special rooftop jogging track here, along with other facilities, so that those who have come up in life never have to step down. Run, jump, hop or skip, there are a million ways to stay fit and stay in shape. After all, winners always stay ahead. And running is a great way to do just that!