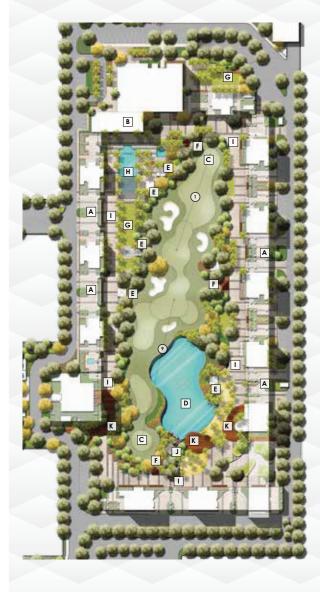

- A Drop Off
- B Clubhouse
- C Golf Course (Holes 1 & 9)
- D Lake
- E Pavilion
- F Event Lawn
- G Pedestrian Promenade
- H Golf Pump Station
- I Timber Deck

Sun and shadow studies have been conducted to ensure maximum benefit to the residents. The structural angles and viewpoints have been designed for optimum panorama and positive mood enhancing scenes.