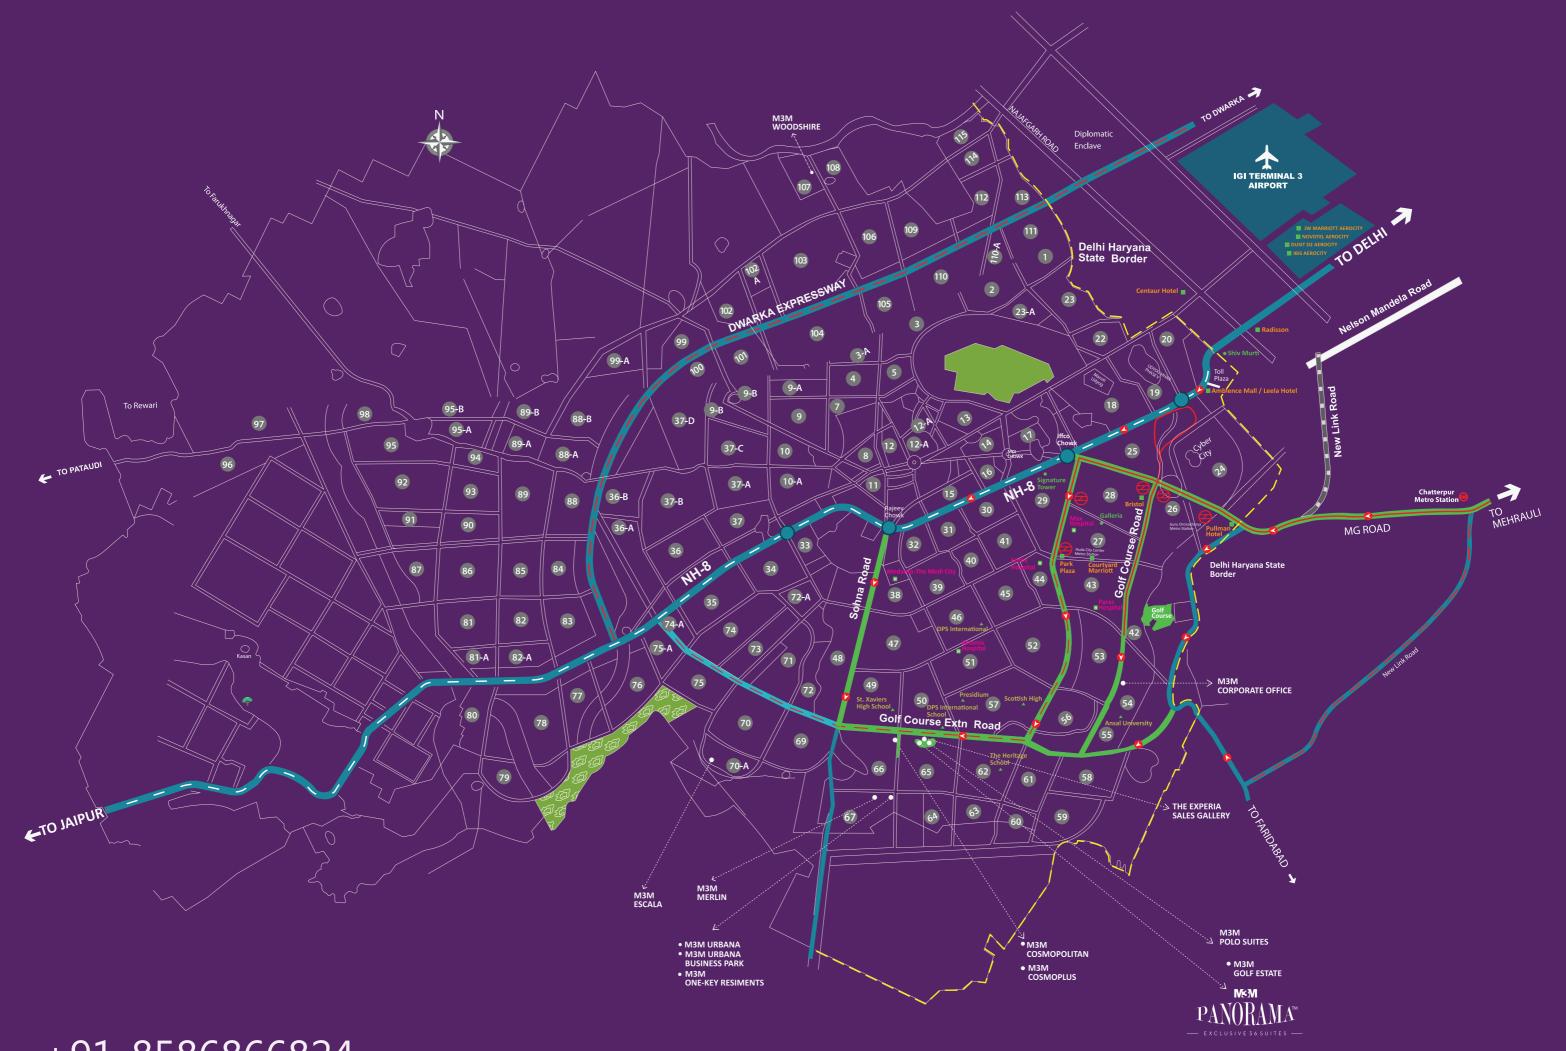

Site:
M3M Panorama
Golf Course Road (Extn.), Sector-65
Gurgaon - 122002, Haryana, India

+91-8586866824

SECTOR-65, GURGAON

75 Acres of Golfing Lifestyle

Wake up to views that take your breath away. Surrounded by greens and sprawling golf course view, your home will be that emerald isle of comfort and peace amidst a residential resort development.

A befitting entrance has been crafted with a wide and long palm lined boulevard, lending itself to a broad entry and exit road. The 61 mtr. wide and 244 mtr. long central boulevard road culminates into an arrival water body with a steel sculpture that forms the nodal point between the two phases of the project and is complemented with a cascading water feature at the back. It gives the impression of a grand place where royalty resides. This is where dreams take off, headed towards unbridled skies. Towards an endless, seamless expanse. In simple words, it's grandeur at its best.