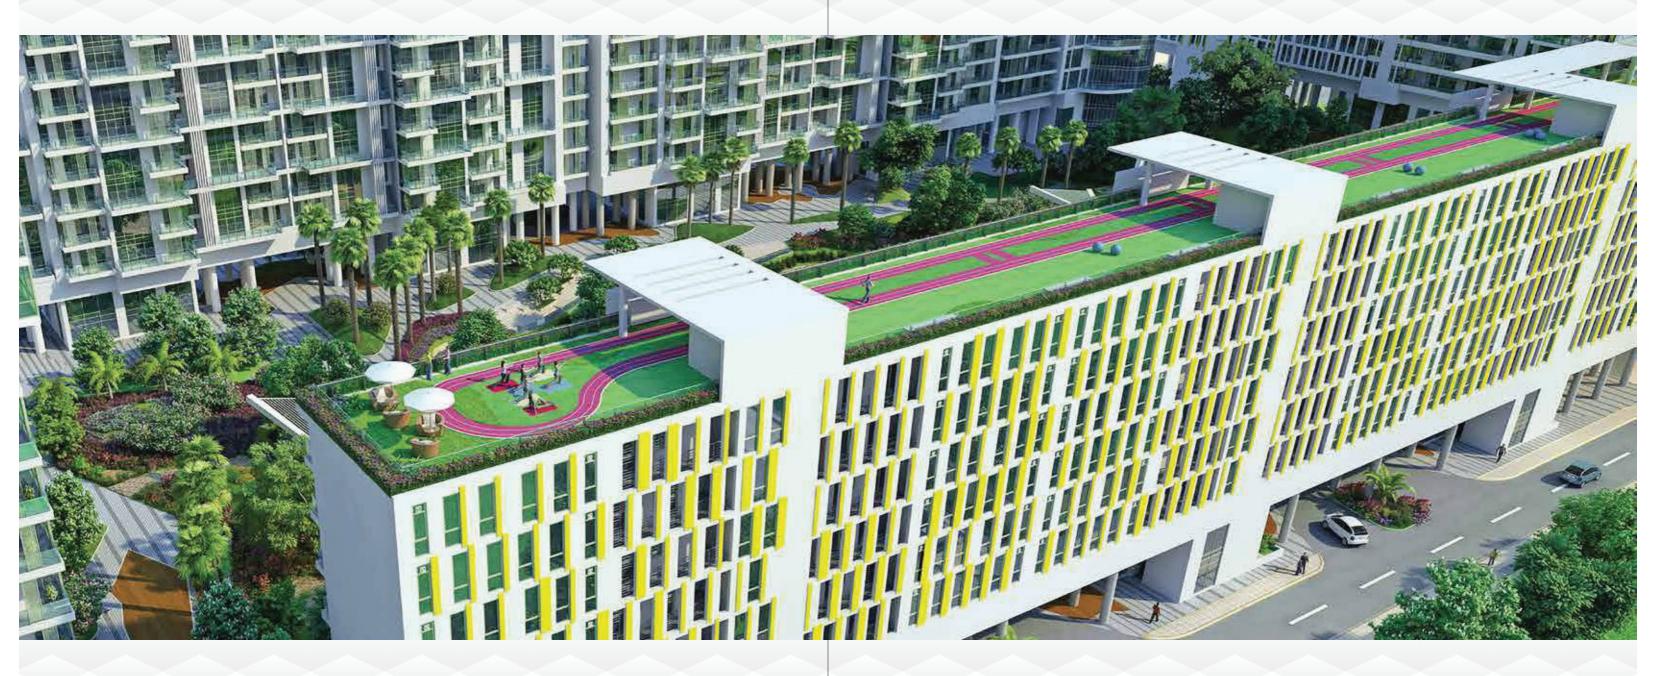

#### THOUGHTFUL URBAN PLANNING

Strategically located, upscale community meeting and recreational havens have been planted on different levels of the towers. Multi-levels and floors have been planned to avoid monotony of blocks. Modern flat slab construction for complete flexibility of space planning for ease of running services and large glazing areas. Triple height stilts to provide uninterrupted views and 100% landscaping in this amenity filled community space.

M3M Panorama Suites takes into account the theme and philosophy of an enriched life. The overall architectural design provides for a safe circulation around the complex with approximately a 6 km jogging track and vehicle-free walkways. Each tower is designed to have an exclusive entrance area overlooking the splendid green spaces.

#### MULTIPLE SPORTS ZONE

At M3M Panorama Suites we are endorsing a healthy lifestyle and for that we have a multitude of sports options like cricket pitch, lawn tennis, basketball, multi-activity field, badminton court, squash court, skating rink, fitness corner, outdoor exercise station, cycling track, climbing rock, jogging track/reflexology walk and aerobics/multipurpose court.

#### CHILDRENS PLAY AREAS

Dedicated Kids play area with tot lots, sand pits and water play areas that have wading pool and splash pool which will give your children a safe and healthy environment to have fun. Adventure play area for teenagers, skateboarding, trike track and play hills will definitely catch their fancy.