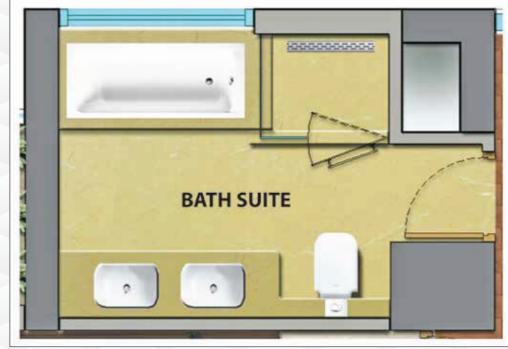

#### **BATH SUITES**

Our aesthetically pleasing washrooms complement the bedroom it belongs to. While the bath suites use imported marble stone, accessories and finishes include imported chinaware, bathtub with jacuzzi and marble counter top. Bathed in luxury, immerse yourself in our stylish bath suites.

- ullet Imported marble in master bath suites ullet False ceiling with acrylic emulsion paint ullet
- Doors high flush shutters & polished veneer
- Imported CP fittings with 5 fixtures in the master bath suites (His & Her sinks, Shower cubicle, WC and a Jacuzzi Tub) and 3 fixture bath suites in the balance bedrooms
- Provision of concealed geyser
- Windows Aluminium glazings
- Imported Marble Flooring
- Imported Marble Wall Cladding