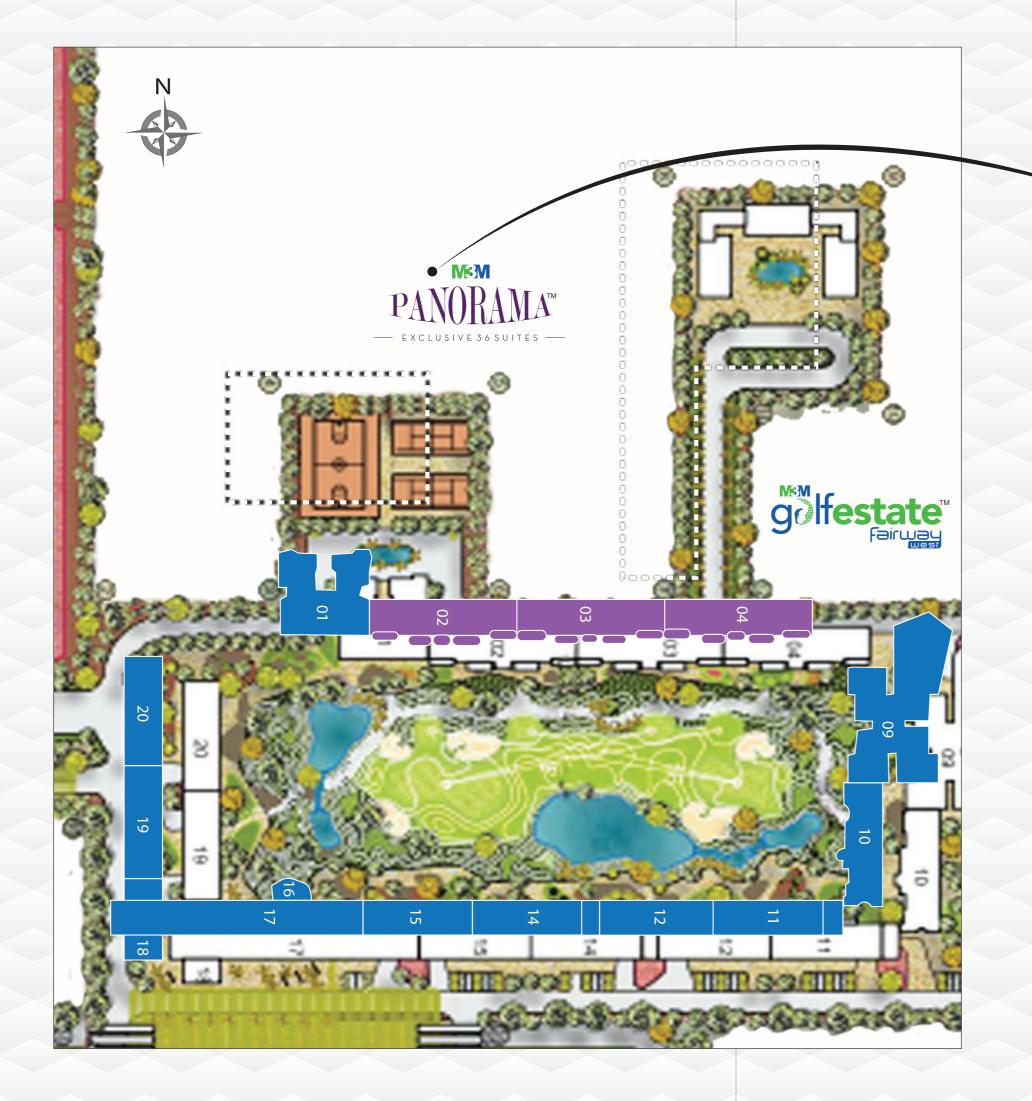

- A Drop Off
- B Clubhouse
- C Golf Course (Holes 1 & 9)
- D Lake
- E Pavilion
- F Event Lawn
- G Pedestrian Promenade
- H Golf Pump Station
- I Timber Deck

Sun and shadow studies have been conducted to ensure maximum benefit to the residents. The structural angles and viewpoints have been designed for optimum panorama and positive mood enhancing scenes.