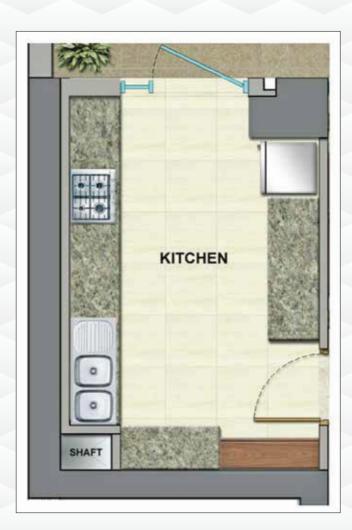

### **KITCHEN**

Beautiful and functional these kitchens are crafted to enhance the experience of your family's favourite gathering spot. These kitchens come replete with modular kitchen, fridge, microwave oven, dishwasher and granite counter tops of top international brands. Our modular kitchen combines convenience with style. All the features have been carefully orchestrated to address the needs of a high-quality, contemporary lifestyle.

Natural stone

- ◆ Combination of premium tiles and POP punning with acrylic
- emulsion paint on walls and ceiling
- Windows Aluminium glazings
- ◆ Doors high flush shutters & polished veneer
- ◆ Cabinet-Laminate
- ◆ Ceiling Paint
- ◆ Overhead Cabinet
- ◆ Wall Cladding-Tiles