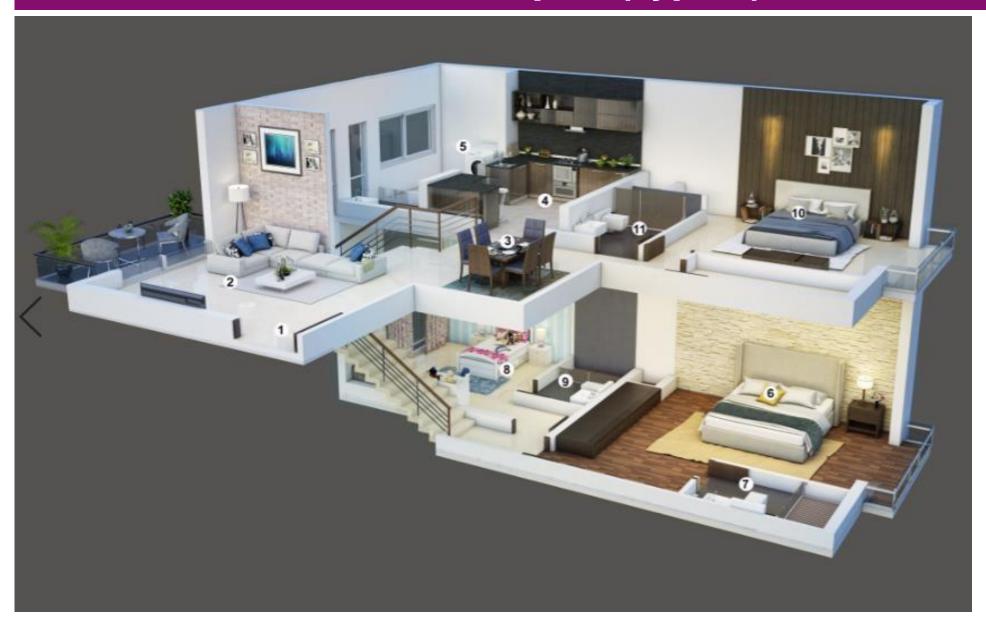

## 3 Bed Duplex (Type B)

RERA Carpet Area: 1381-1403 sqft

Balcony: 56-64 sqft

Total Usable Area: 1459-1467 sqft