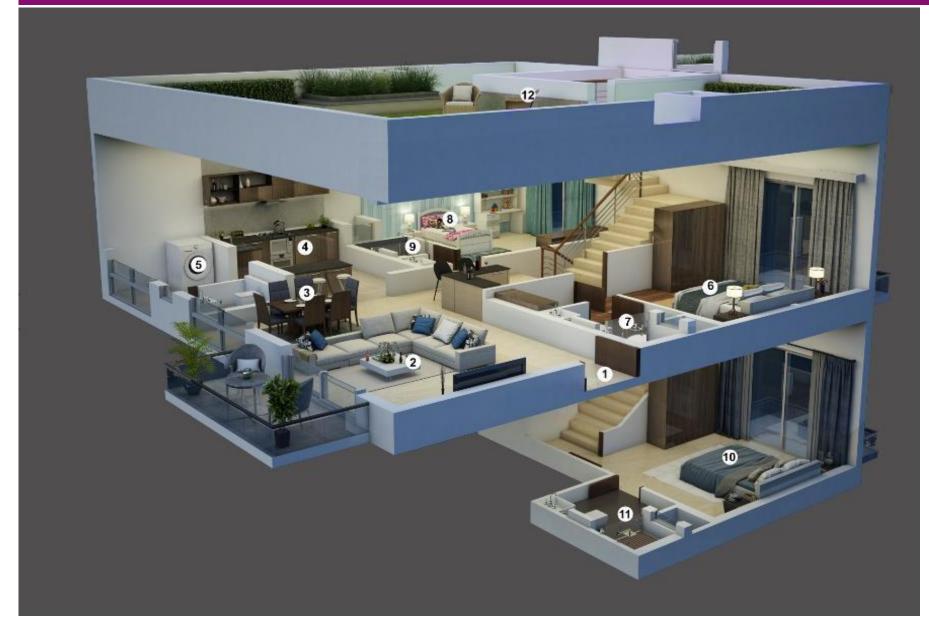

### 3 Bed Duplex with Private Terrace (Type C)

RERA Carpet Area: 1509-1543 sqft

Balcony: 56-201sqft

Private Terrace: 1040 sqft

Total Usable Area: 2639-2750 sqft