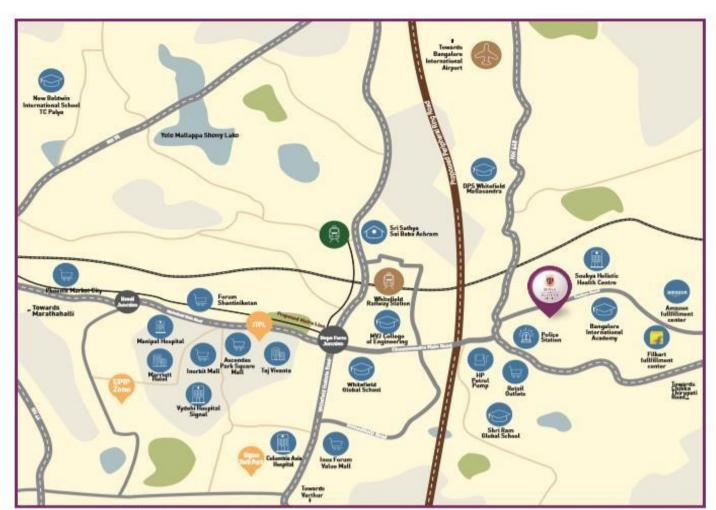

# Birla Alokya Location

### Location Map

Hope Farm Junction

Columbia Asia Hospital

Bangalore International Academy

Whitefield Global School

Inorbit Mall

\*Distance as per Google Maps.