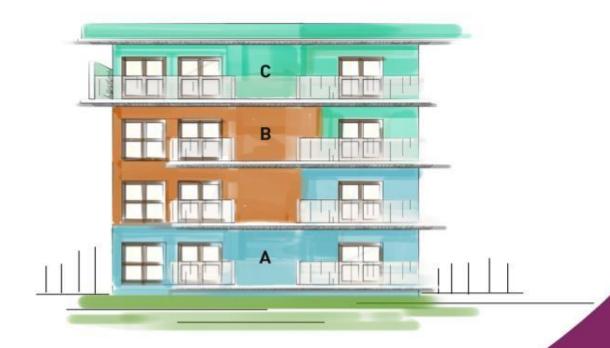

## Life At Birla Alokya - The Residencies

### CONCEPT - 3BHK

#### Type A: (Ardra-Green)

#### आर्द्रा

Spacious homes with the living and dining overlooking your very own private garden. Enjoy spending quality time amidst nature with your family and friends.

#### Type B: (Steya-Private)

#### स्तेया

Homes designed with defined living and personal spaces. Enjoy the additional privacy and unwind after a long day's work.

#### Type C: (Viona-Sky) विओना

Homes with a private terrace to call your own.
Showcase your very own terrace garden or enjoy stargazing with your kids at night.

Representative Illustration