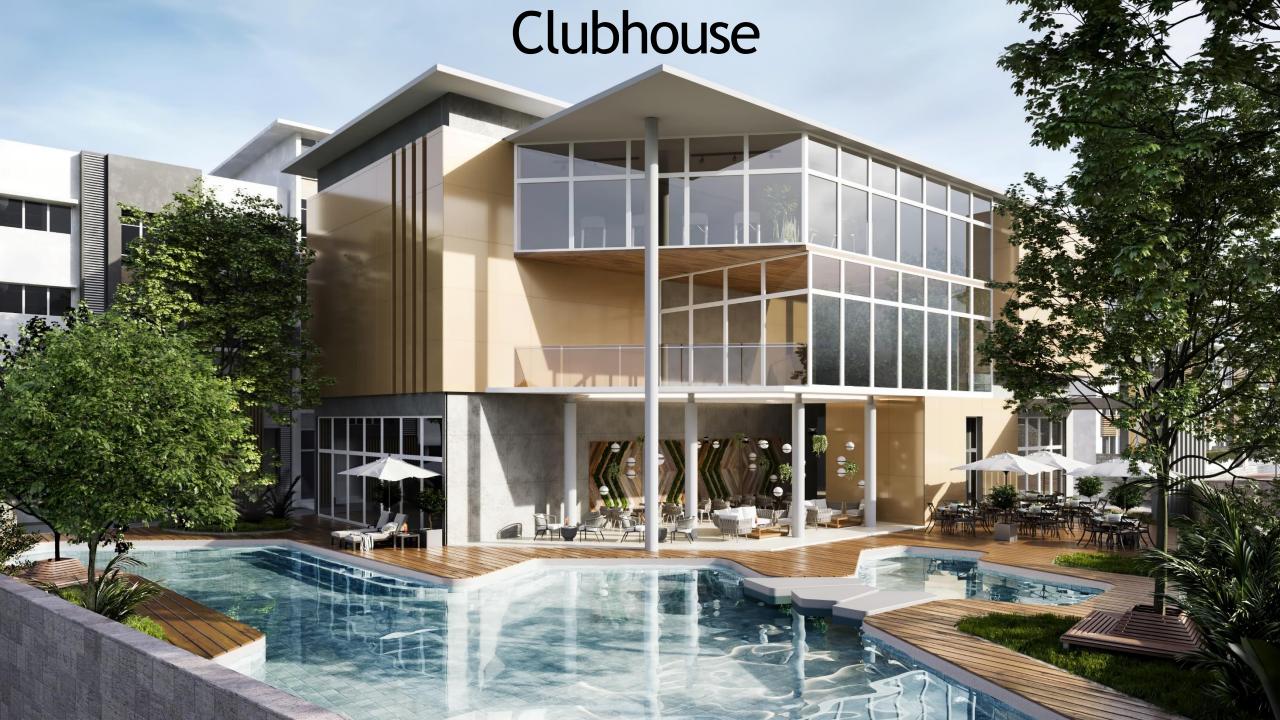

spending quality time amidst nature with your family and friends.

#### Type B: (Steya-Private)

#### स्तेया

Homes designed with defined living and personal spaces. Enjoy the additional privacy and unwind after a long day's work.

#### Type C: (Viona-Sky) विओना

Homes with a private terrace to call your own.
Showcase your very own terrace garden or enjoy stargazing with your kids at night.

Representative Illustration

### FULL BLOCK CONCEPT





## 3 Bed Duplex (Type B)



RERA Carpet Area: 1381-1403 sqft

Balcony: 56-64 sqft

Total Usable Area: 1459-1467 sqft

### 3 Bed Duplex with Private Terrace (Type C)



RERA Carpet Area: 1509-1543 sqft

Balcony: 56-201sqft

Private Terrace: 1040 sqft

Total Usable Area: 2639-2750 sqft



# Central Greens





#### Private Terrace



## Clubhouse





### **Smart Homes**

#### **Smart and Secure Homes**

LifeDesigned homes at Birla Alokya bring together best of tomorrow's technology to enhance security and convenience enabling you to do more with your voice at home and still be in control of visitors when not at home.

Homes at Birla Alokya are equipped with



Smart-Lock and VDP that offer fingerprint based, pin based and smartphone based unlocking



Voice and smartphone controlled homes with living room automations built-in





Scalable home automation platform to customize and create automations of your own



## Thank You