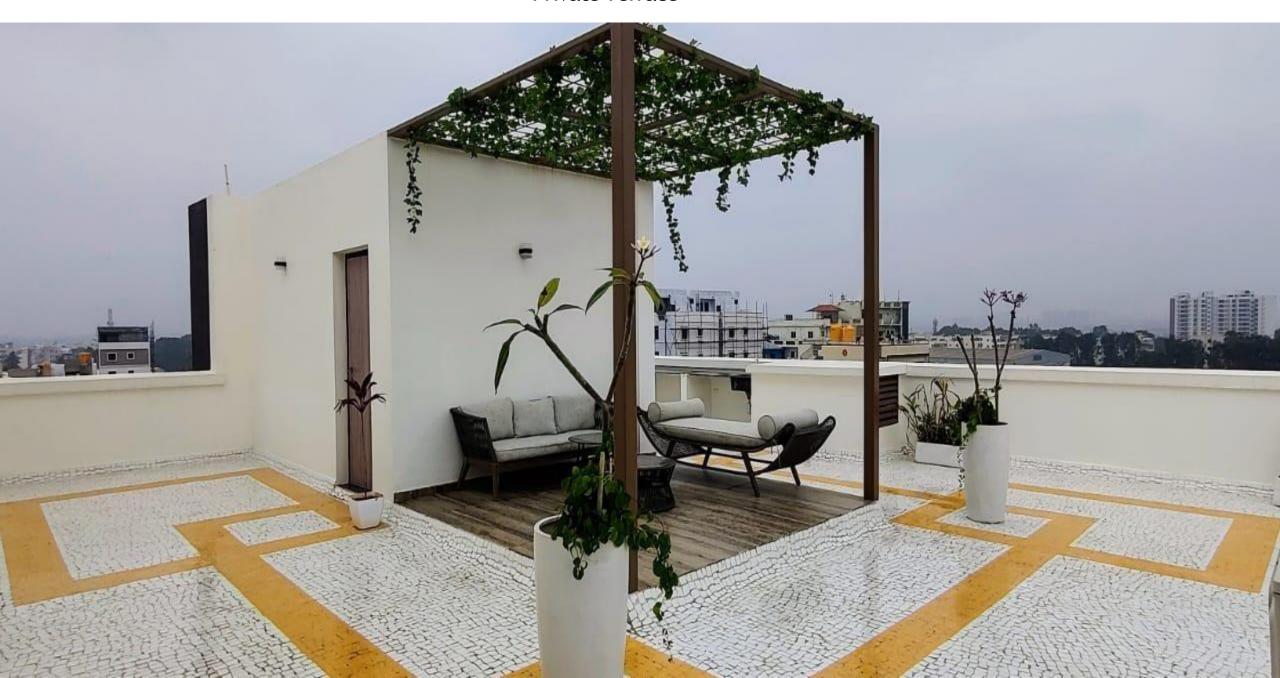

e garden. Enjoy spending quality time amidst nature with your family and friends.

#### Type B: (Steya-Private)

#### स्तेया

Homes designed with defined living and personal spaces. Enjoy the additional privacy and unwind after a long day's work.

#### Type C: (Viona-Sky) विओना

Homes with a private terrace to call your own.
Showcase your very own terrace garden or enjoy stargazing with your kids at night.

Representative Illustration

### FULL BLOCK CONCEPT





## 3 Bed Duplex (Type B)



RERA Carpet Area: 1381-1403 sqft

Balcony: 56-64 sqft

Total Usable Area: 1459-1467 sqft

### 3 Bed Duplex with Private Terrace (Type C)



RERA Carpet Area: 1509-1543 sqft

Balcony: 56-201sqft

Private Terrace: 1040 sqft

Total Usable Area: 2639-2750 sqft



# Central Greens





#### Private Terrace



## Clubhouse





### **Smart Homes**

#### **Smart and Secure Homes**

LifeDesigned homes at Birla Alokya bring together best of tomorrow's technology to enhance security and convenience enabling you to do more with your voice at home and still be in control of visitors when not at home.

Homes at Birla Alokya are equipped with



Smart-Lock and VDP that offer fingerprint based, pin based and smartphone based unlocking



Voice and smartphone controlled homes with living room automations built-in





Scalable home automation platform to customize and create automations of your own



## Thank You