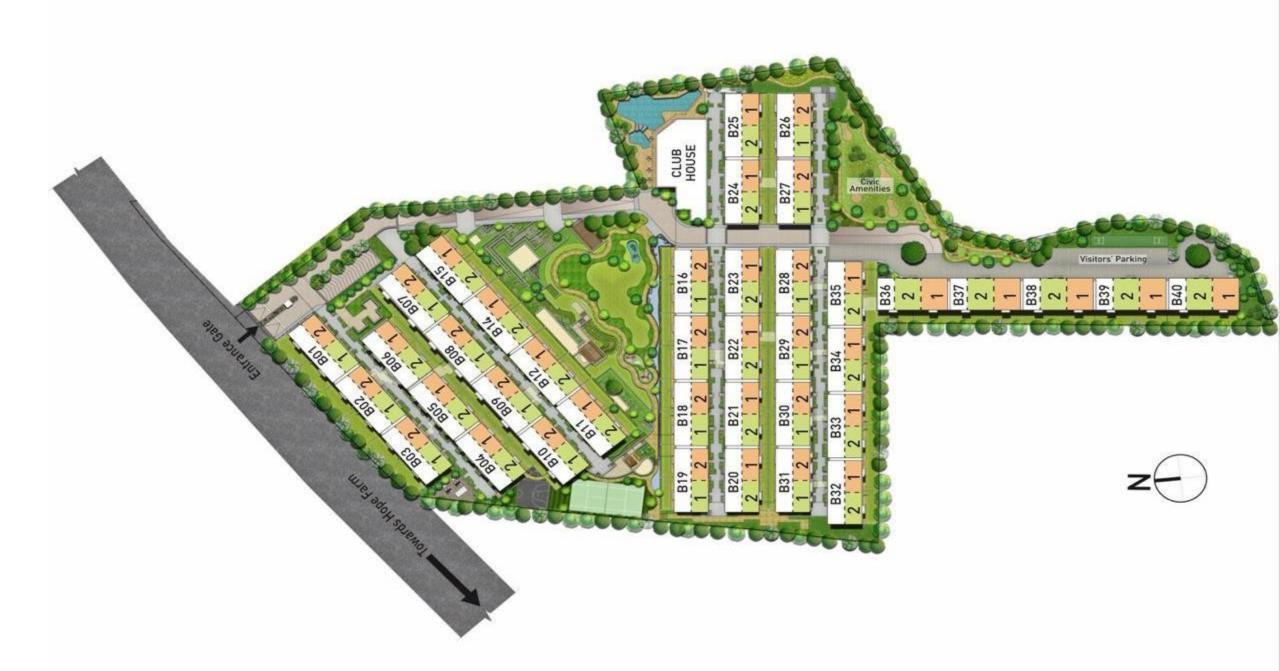

# Birla Alokya Location

### Location Map







Hope Farm Junction



Columbia Asia Hospital



Bangalore International Academy



Whitefield Global School



Inorbit Mall



\*Distance as per Google Maps.



# Birla Alokya The Masterplan



## Life At Birla Alokya - The Residencies

### CONCEPT - 3BHK



#### Type A: (Ardra-Green)

#### आर्द्रा

Spacious homes with the living and dining overlooking your very own private garden. Enjoy spending quality time amidst nature with your family and friends.

#### Type B: (Steya-Private)

#### स्तेया

Homes designed with defined living and personal spaces. Enjoy the additional privacy and unwind after a long day's work.

#### Type C: (Viona-Sky) विओना

Homes with a private terrace to call your own.
Showcase your very own terrace garden or enjoy stargazing with your kids at night.

Representative Illustration

### FULL BLOCK CONCEPT





## 3 Bed Duplex (Type B)



RERA Carpet Area: 1381-1403 sqft

Balcony: 56-64 sqft

Total Usable Area: 1459-1467 sqft

### 3 Bed Duplex with Private T