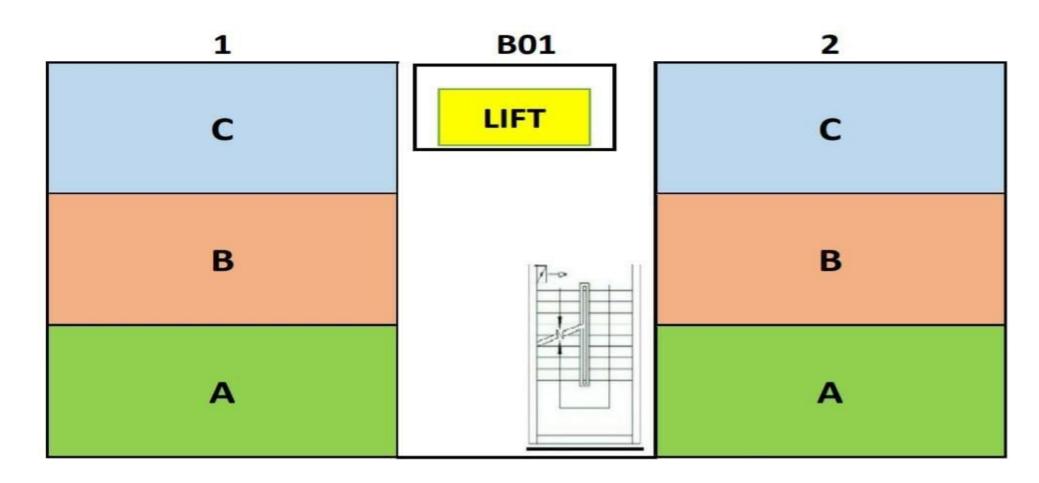

pital



Bangalore International Academy



Whitefield Global School



Inorbit Mall



\*Distance as per Google Maps.



# Birla Alokya The Masterplan



## Life At Birla Alokya - The Residencies

### CONCEPT - 3BHK



#### Type A: (Ardra-Green)

#### आर्द्रा

Spacious homes with the living and dining overlooking your very own private garden. Enjoy spending quality time amidst nature with your family and friends.

#### Type B: (Steya-Private)

#### स्तेया

Homes designed with defined living and personal spaces. Enjoy the additional privacy and unwind after a long day's work.

#### Type C: (Viona-Sky) विओना

Homes with a private terrace to call your own.
Showcase your very own terrace garden or enjoy stargazing with your kids at night.

Representative Illustration

### FULL BLOCK CONCEPT





## 3 Bed Duplex (Type B)



RERA Carpet Area: 1381-1403 sqft

Balcony: 56-64 sqft

Total Usable Area: 1459-1467 sqft

### 3 Bed Duplex with Private Terrace (Type C)



RERA Carpet Area: 1509-1543 sqft

Balcony: 56-201sqft

Private Terrace: 1040 sqft

Total Usable Area: 2639-2750 sqft



# Central Greens





#### Private Terrace



## Clubhouse





### **Smart Homes**

#### **Smart and Secure Homes**

LifeDesigned homes at Birla Alokya bring together best of tomorrow's technology to enhance security and convenience enabling you to do more with your voice at home and still be in control of visitors when not at home.

Homes at Birla Alokya are equipped with



Smart-Lock and VDP that offer fingerprint based, pin based and smartphone based unlocking



Voice and smartphone controlled hom