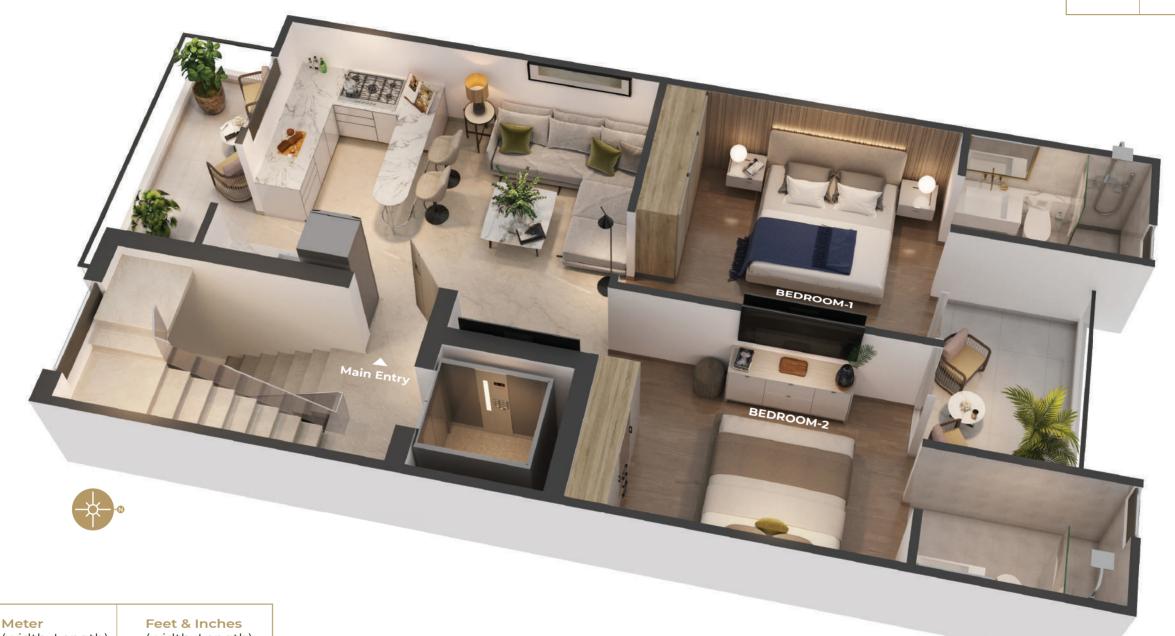

### TYPE-1

3 BHK - LAYOUT PLAN

| Area Name    | Meter<br>(width×Length) | Feet & Inches<br>(width×Length) |
|--------------|-------------------------|---------------------------------|
| Drawing Room | 3.13×5.91               | 10'-3"×19'-4"                   |
| Bedroom-1    | 3.6×30                  | 11'-9"×9'-10"                   |
| Bedroom-2    | 3.1×4.70                | 10'-2"x15'-5"                   |
| Bedroom-3    | 3.3×3.03                | 10′-10″x9′-11″                  |
| Kitchen      | 1.8×3.16                | 5′-11″ <b>×</b> 10′-4″          |
| Toilet-1     | 2.1×1.50                | 6′-11″x4′-11″                   |
| Toilet-2     | 1.5×2.20                | 4'-11"×7'-2"                    |
| Toilet-3     | 1.5×2.25                | 4'-11"×7'-4"                    |
| Balcony 1    | 3×1.50                  | 9′-10″x4′-11″                   |
| Balcony 2    | 5.4×1.73                | 17′-8″×5′-8″                    |