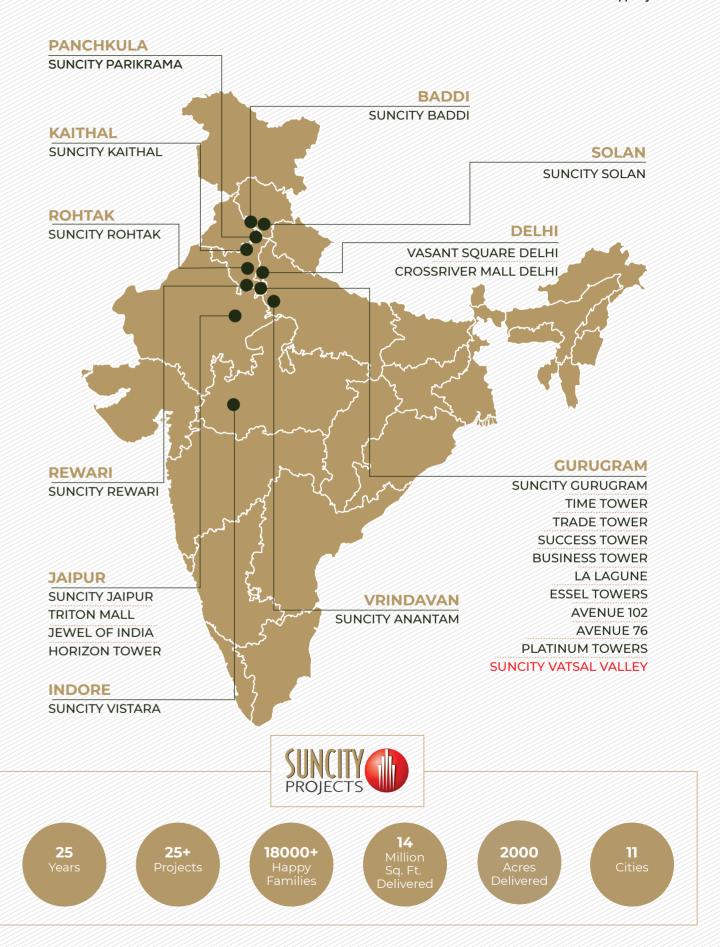

uperior standards of construction, customer service and community values, Suncity Group has delivered outstanding results every time. The group foresees a wide spectrum of assignments where each project is a showpiece in its category reflecting the highest standards of planning and construction comparable with the best in the business.

Disclaimer: All floor plans, layout plans, amenities, elevations and specifications are purely conceptual & illustrative and not a legal offering and are subject to necessary approvals from competent authorities; also are subject to change by the company/architect or competent authority from time to time if so warranted by the circumstances. (1 square meter = 10.7639 square feet & 1 hectare = 2.47105 acre)

#### FOOTPRINT IN INDIA

www.suncityprojects.com