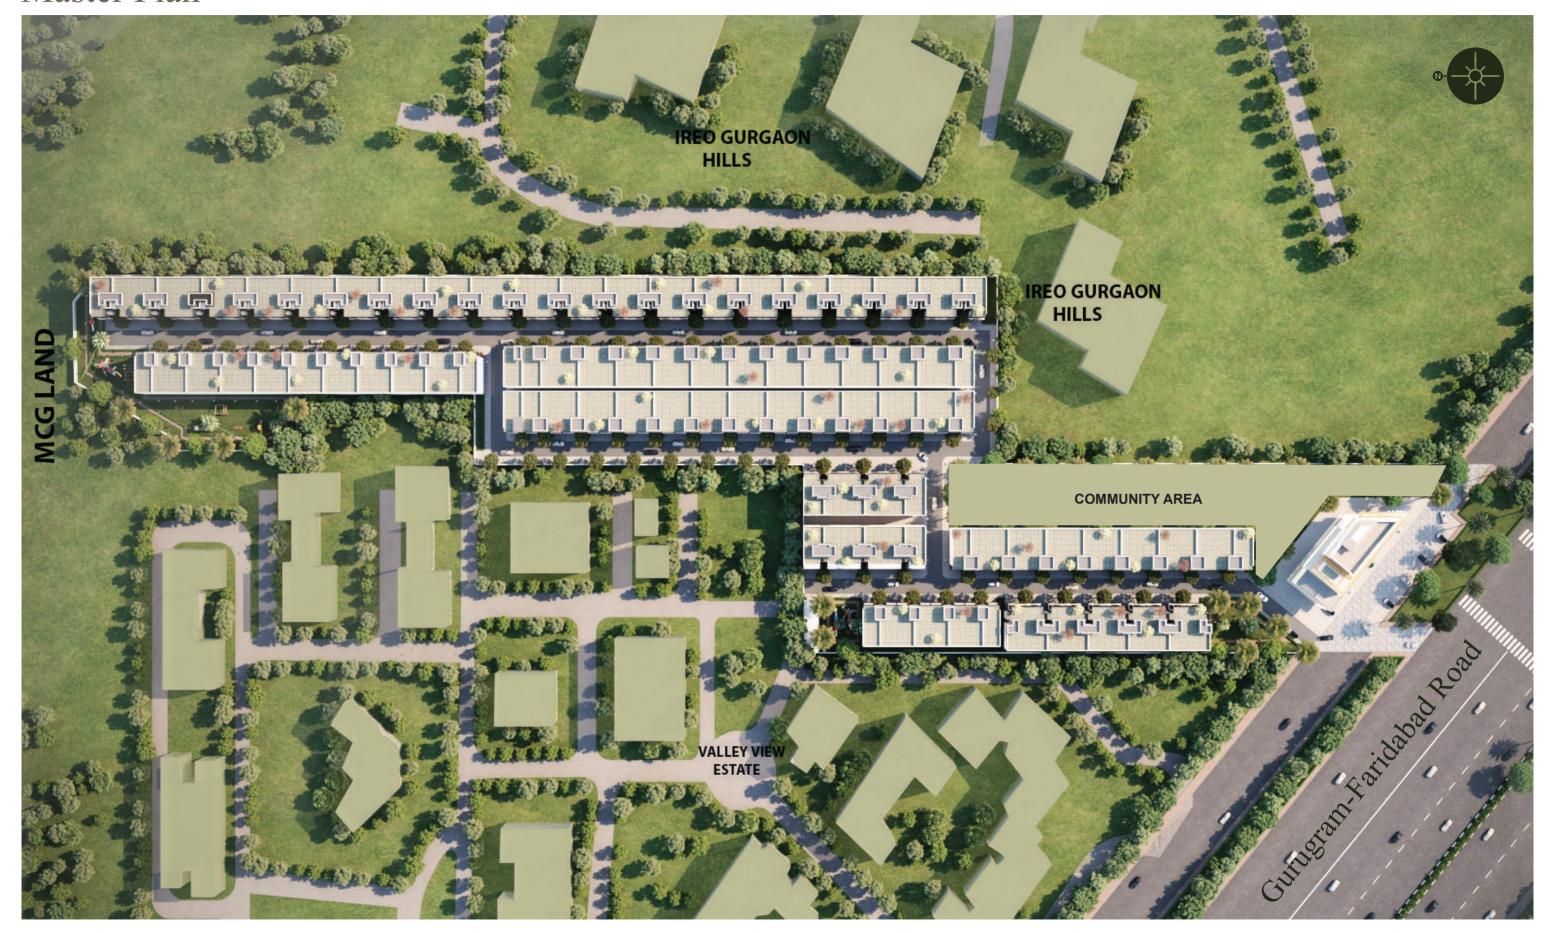

tr.=10.764sq.ft.









20 MINUTE







FARIDABAD 15 MINUTE



SHOPPING MALLS 10 MINUTE



HOTELS &
RESTAURANTS
03 MINUTE



HOSPITALS & CLINICS

08 MINUTE







SCHOOLS & UNIVERSITY

05 MINUTE



IT/SEZ 03 MINUTE



ASOLA WILD LIFE SANCTUARY 20 MINUTE



GOLF COURSE 03 MINUTE







Let's get together.



A paradise where you will find nature in all its crowning glory





Luxury Floors in The Heart of Nature

Welcome to your new home in the heart of nature, Suncity Vatsal Valley. A project of premium floor residences conceived with the essence of freshness and designed around harmony over **38,500 Sq. M (9.5 Acres).** 

Category: 2 BHK & 3 BHK

Modern and inviting kitchen







A sophisticated bedroom for serenity and calm.

Stilt Car Parking with Entrance Lobby



### Master Plan



## Specification

| Floor                       | Imported Stone                                                            |
|-----------------------------|---------------------------------------------------------------------------|
| Ceiling                     | P.O.P false ceiling                                                       |
| Wall                        | Oil Bound Distemper                                                       |
| BALCONIES                   |                                                                           |
| Floor                       | Antiskid/Matt finish Ceramic tiles                                        |
| BED ROOM                    |                                                                           |
| Floor