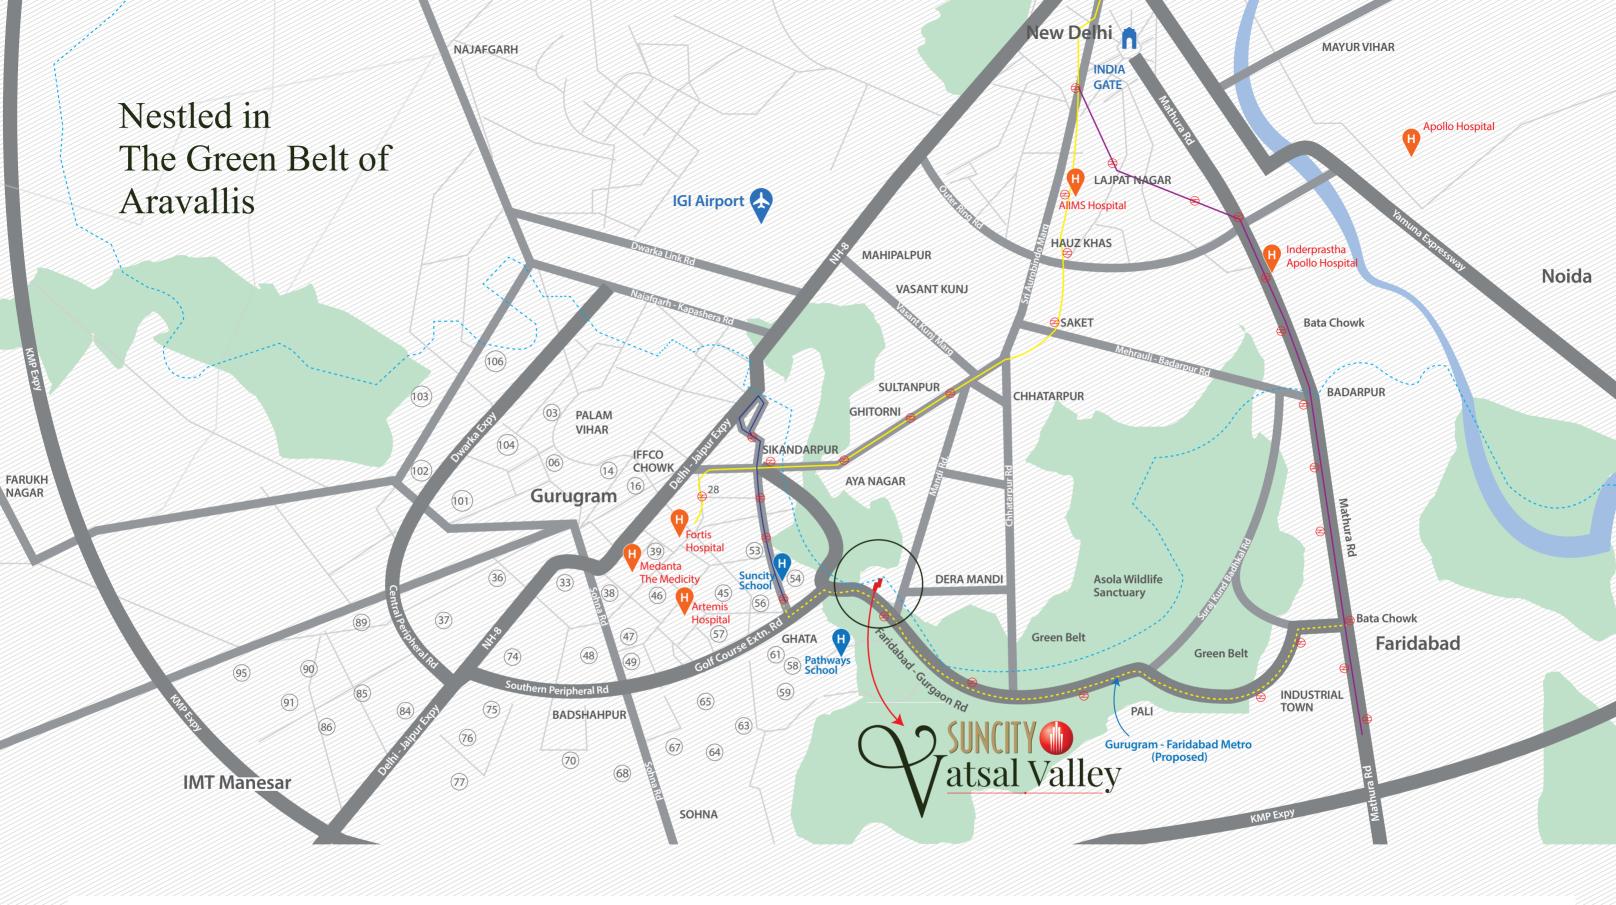

20 MINUTE

FARIDABAD 15 MINUTE

SHOPPING MALLS 10 MINUTE

HOTELS &
RESTAURANTS
03 MINUTE

HOSPITALS & CLINICS

08 MINUTE

SCHOOLS & UNIVERSITY

05 MINUTE

IT/SEZ 03 MINUTE

ASOLA WILD LIFE SANCTUARY 20 MINUTE

GOLF COURSE 03 MINUTE

Let's get together.

A paradise where you will find nature in all its crowning glory

Luxury Floors in The Heart of Nature

Welcome to your new home in the heart of nature, Suncity Vatsal Valley. A project of premium floor residences conceived with the essence of freshness and designed around harmony over **38,500 Sq. M (9.5 Acres).** 