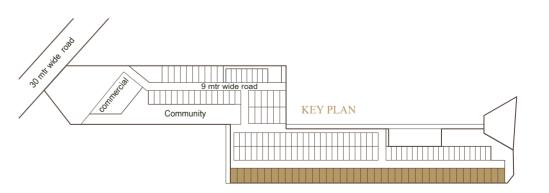

------------------------------|
| 03   | 132.85 / 1430                    |
|      |                                  |



| Area Name    | Meter          | Feet & Inches   |
|--------------|----------------|-----------------|
|              | (widthxLength) | (widthxLength)  |
| Drawing Room | 3.53×5.09      | 11'-7"×16'-8"   |
| Bedroom-1    | 4.21×3.0       | 13'-9"x9'-10"   |
| Bedroom-2    | 3.34×4.23      | 10'-11"×13'-10" |
| Bedroom-3    | 3.0×2.70       | 9'-10"x8'-10"   |
| Kitchen      | 1.95x2.83      | 6'-4"x9'-3"     |
| Toilet-1     | 2.1×1.50       | 6′-11″×4′-11″   |
| Toilet-2     | 1.5×2.10       | 4'-11"x6'-11"   |
| Toilet-3     | 1.4×2.53       | 4'-7"×8'-3"     |
| Balcony 1    | 3.85×1.50      | 12'-7"x4'-11"   |
| Balcony 2    | 5.25×1.30      | 17'-2"×4'-3"    |



### TYPE-4 2 BHK - LAYOUT PLAN





| Area Name    | Meter<br>(width×Length) | Feet & Inches<br>(widthxLength) |
|--------------|-------------------------|---------------------------------|
| Drawing Room | 4.61×3.01               | 15′-1″×9′-10″                   |
| Bedroom-1    | 3.15×3.69               | 10'-4"×12'-1"                   |
| Bedroom-2    | 3.15×3.69               | 10'-4"×12'-1"                   |
| Kitchen      | 4.11×1.80               | 13'-5"×5'-11"                   |
| Toilet-1     | 1.50×2.15               | 4'-11"×7'-0"                    |
| Toilet-2     | 1.50×2.15               | 4'-11"×7'-0"                    |
| Balcony 1    | 3.20×1.80               | 10'-6"x5'-11"                   |
| Balcony 2    | 4.44×1.60               | 14'-6"x5'-3"