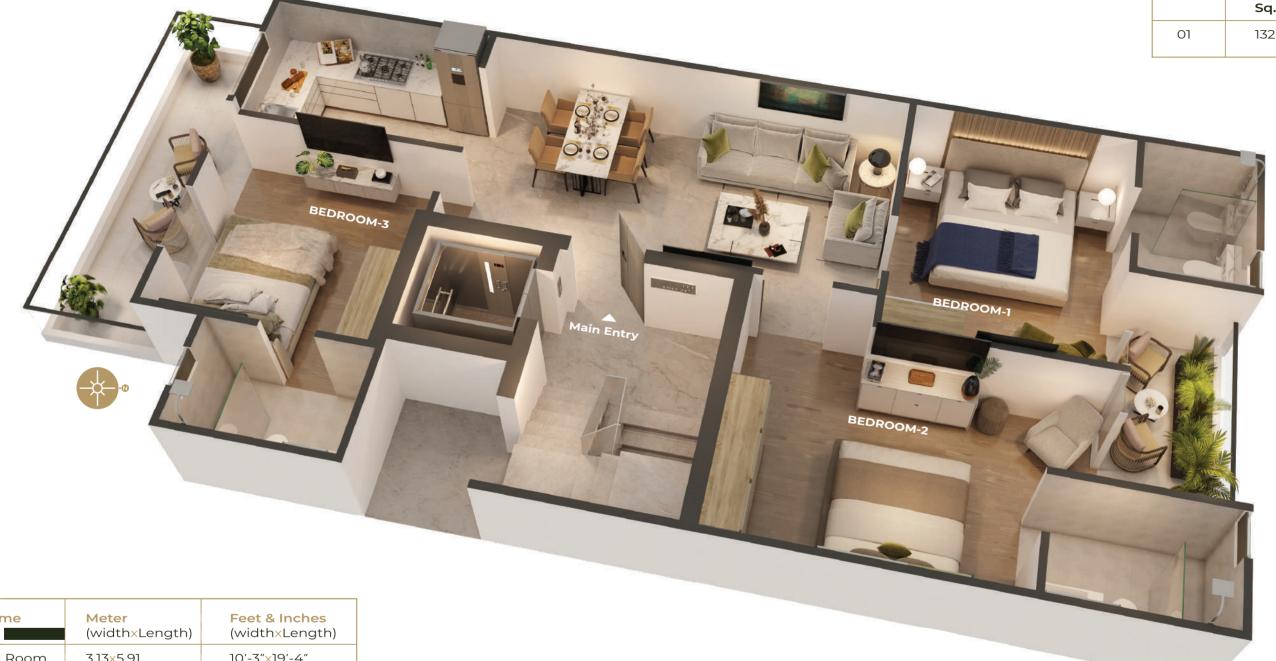

# TYPE-3 3 BHK - LAYOUT PLAN

| Туре | Super Area<br>Sq. mtr. / Sq. ft. |
|------|----------------------------------|
| 03   | 132.85 / 1430                    |
|      |                                  |

| Area Name    | Meter          | Feet & Inches   |
|--------------|----------------|-----------------|
|              | (widthxLength) | (widthxLength)  |
| Drawing Room | 3.53×5.09      | 11'-7"×16'-8"   |
| Bedroom-1    | 4.21×3.0       | 13'-9"x9'-10"   |
| Bedroom-2    | 3.34×4.23      | 10'-11"×13'-10" |
| Bedroom-3    | 3.0×2.70       | 9'-10"x8'-10"   |
| Kitchen      | 1.95x2.83      | 6'-4"x9'-3"     |
| Toilet-1     | 2.1×1.50       | 6′-11″×4′-11″   |
| Toilet-2     | 1.5×2.10       | 4'-11"x6'-11"   |
| Toilet-3     | 1.4×2.53       | 4'-7"×8'-3"     |
| Balcony 1    | 3.85×1.50      | 12'-7"x4'-11"   |
| Balcony 2    | 5.25×1.30      | 17'-2"×4'-3"    |