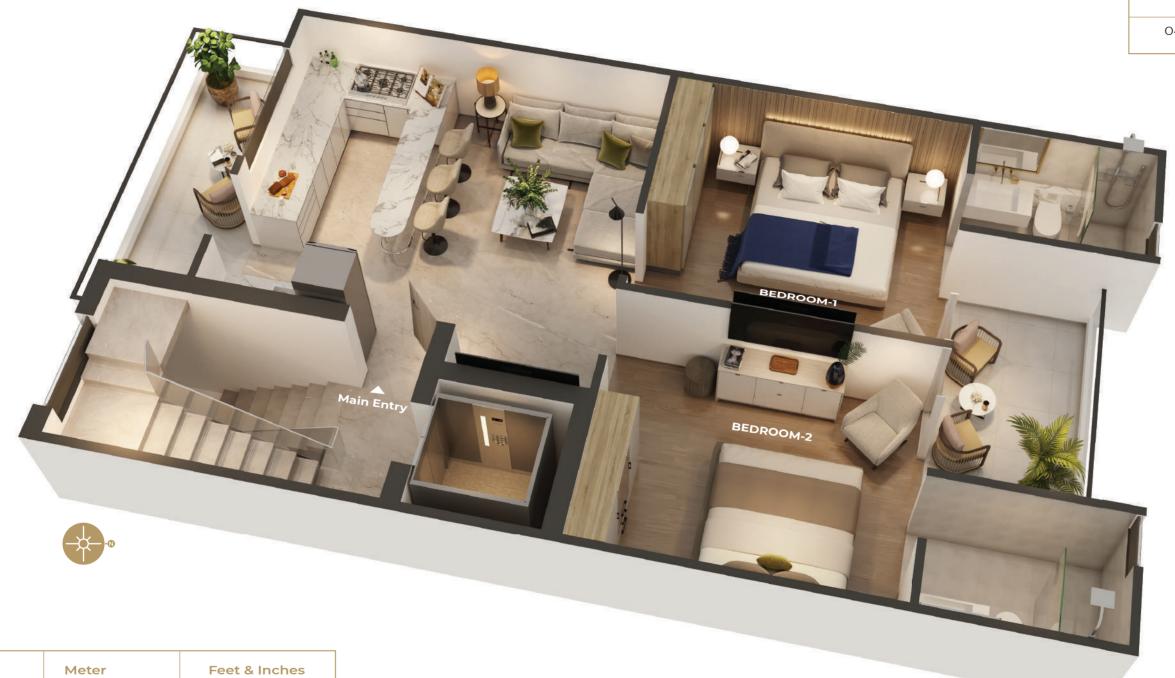

Category: 2 BHK & 3 BHK

Modern and inviting kitchen

A sophisticated bedroom for serenity and calm.

Stilt Car Parking with Entrance Lobby

### TYPE-4 2 BHK - LAYOUT PLAN

| Area Name    | Meter<br>(width×Length) | Feet & Inches<br>(widthxLength) |
|--------------|-------------------------|---------------------------------|
| Drawing Room | 4.61×3.01               | 15′-1″×9′-10″                   |
| Bedroom-1    | 3.15×3.69               | 10'-4"×12'-1"                   |
| Bedroom-2    | 3.15×3.69               | 10'-4"×12'-1"                   |
| Kitchen      | 4.11×1.80               | 13'-5"×5'-11"                   |
| Toilet-1     | 1.50×2.15               | 4'-11"×7'-0"                    |
| Toilet-2     | 1.50×2.15               | 4'-11"×7'-0"                    |
| Balcony 1    | 3.20×1.80               | 10'-6"x5'-11"                   |
| Balcony 2    | 4.44×1.60               | 14'-6"x5'-3"                    |