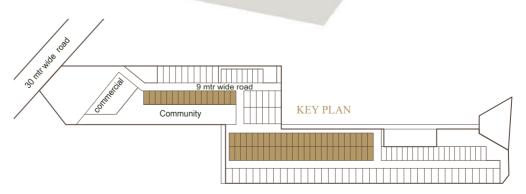

# TYPE-2 3 BHK - LAYOUT PLAN

| ng litti wie g mtr wie |                     |  |
|------------------------|---------------------|--|
| 25 Ething Community    | vide road  KEY PLAN |  |
|                        |                     |  |