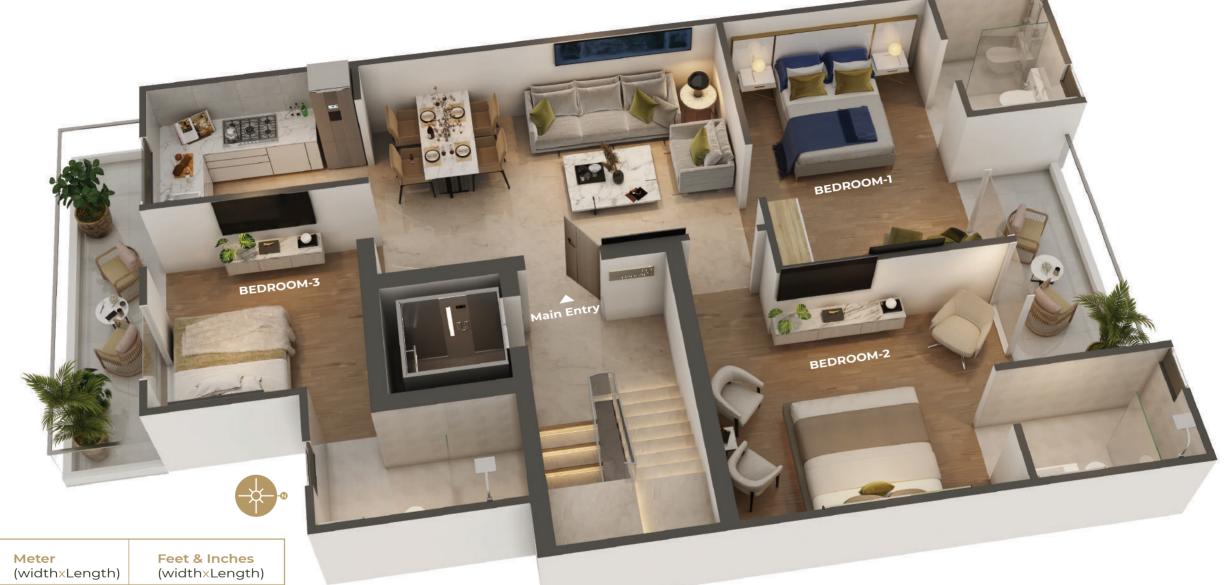

# TYPE-3 3 BHK - LAYOUT PLAN

| Туре | Super Area<br>Sq. mtr. / Sq. ft. |
|------|----------------------------------|
| 03   | 132.85 / 1430                    |
|      |                                  |

| Area Name    | Meter          | Feet & Inches   |
|--------------|----------------|-----------------|
|              | (widthxLength) | (widthxLength)  |
| Drawing Room | 3.53×5.09      | 11'-7"×16'-8"   |
| Bedroom-1    | 4.21×3.0       | 13'-9"x9'-10"   |
| Bedroom-2    | 3.34×4.23      | 10'-11"×13'-10" |
| Bedroom-3    | 3.0×2.70       | 9'-10"x8'-10"   |
| Kitchen      | 1.95x2.83      | 6'-4"x9'-3"     |
| Toilet-1     | 2.1×1.50       | 6′-11″×4′-11″   |
| Toilet-2     | 1.5×2.10       | 4'-11"x6'-11"   |
| Toilet-3     | 1.4×2.53       | 4'-7"×8'-3"     |
| Balcony 1    | 3.85×1.50      | 12'-7"x4'-11"   |
| Balcony 2    | 5.25×1.30      | 17'-2"×4'-3"    |