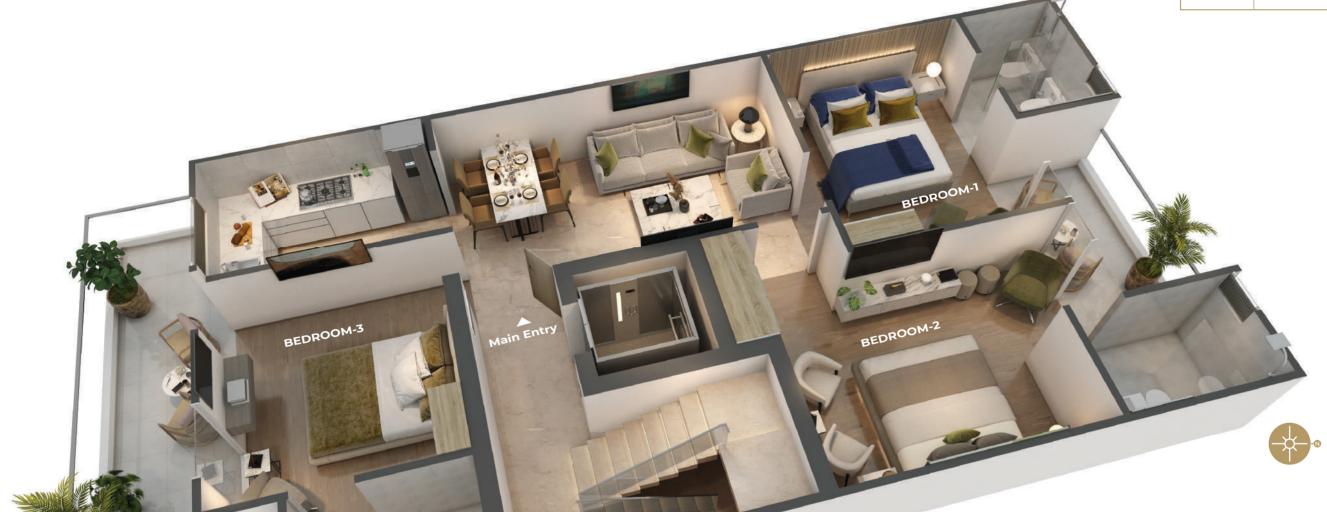

# TYPE-3 3 BHK - LAYOUT PLAN

| Туре | Super Area<br>Sq. mtr. / Sq. ft. |
|------|----------------------------------|
| 03   | 132.85 / 1430                    |
|      |                                  |

| Area Name    | Meter          | Feet & Inches   |
|--------------|----------------|-----------------|
|              | (widthxLength) | (widthxLength)  |
| Drawing Room | 3.53×5.09      | 11'-7"×16'-8"   |
| Bedroom-1    | 4.21×3.0       | 13'-9"x9'-10"   |
| Bedroom-2    | 3.34×4.23      | 10'-11"×13'-10" |
| Bedroom-3    | 3.0×2.70       | 9'-10"x8'-10"   |
| Kitchen      | 1.95x2.83      | 6'-4"x9'-3"     |
| Toilet-1     | 2.1×1.50       | 6′-11″×4′-11″   |
| Toilet-2     | 1.5×2.10       | 4'-11"x6'-11"   |
| Toilet-3     | 1.4×2.53       | 4'-7"×8'-3"     |
| Balcony 1    | 3.85×1.50      | 12'-7"x4'-11"   |
| Balcony 2    | 5.25×1.30      | 17'-2"×4'-3"    |