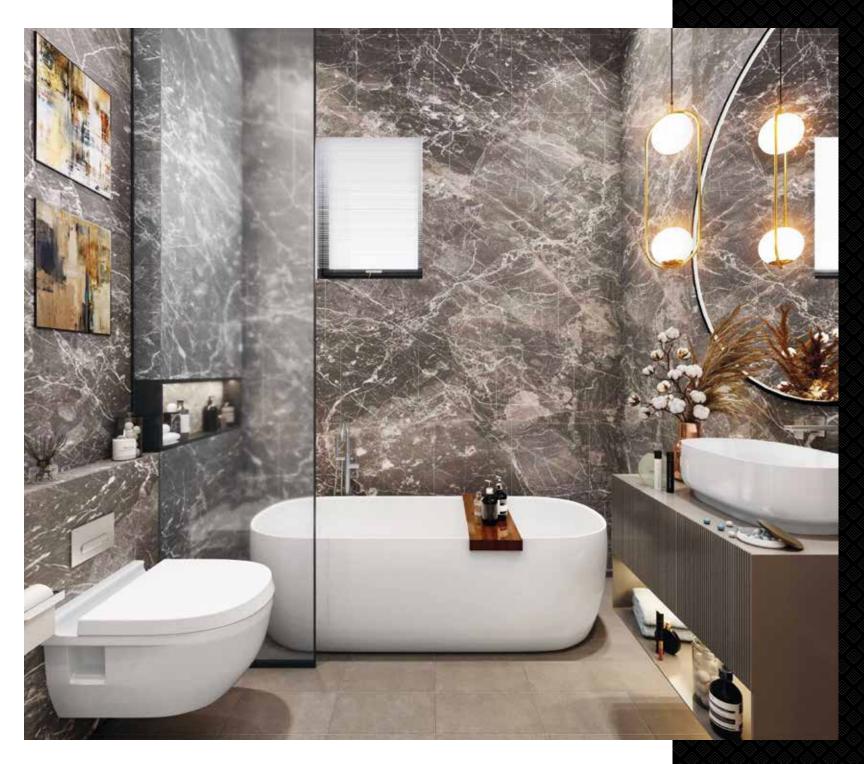

# Specifications

|                                 | Flooring                                                                                                           | Walls                                                                    | Ceiling                                                                                   | Dado                                              | Counter Top                            | Door                                                                                | Windows/<br>Glazing                                                     | Fitting & Fixtures                                                                                                 | Electricals/<br>HVAC/Security&<br>Surveillance                                                                         | Other<br>Miscellaneous                                                                                                                                                     |
|---------------------------------|--------------------------------------------------------------------------------------------------------------------|--------------------------------------------------------------------------|-------------------------------------------------------------------------------------------|---------------------------------------------------|----------------------------------------|-------------------------------------------------------------------------------------|-------------------------------------------------------------------------|--------------------------------------------------------------------------------------------------------------------|------------------------------------------------------------------------------------------------------------------------|----------------------------------------------------------------------------------------------------------------------------------------------------------------------------|
| Living/Dining                   | Imported<br>marble                                                                                                 | Acrylic emulsion<br>paint on POP<br>punning/<br>gypsum                   | Acrylic emulsion paint on POP punning with corner gypsum boxing false ceiling             |                                                   |                                        |                                                                                     |                                                                         |                                                                                                                    |                                                                                                                        |                                                                                                                                                                            |
| Master Bedroom/<br>Dress Room   | Laminated<br>wooden<br>flooring/Marble.                                                                            | Acrylic<br>emulsion paint<br>finish                                      | Acrylic emulsion paint on POP punning with corner gypsum boxing false ceiling             |                                                   |                                        |                                                                                     |                                                                         |                                                                                                                    |                                                                                                                        |                                                                                                                                                                            |
| Bedrooms                        | Laminated wooden<br>flooring/Tiles                                                                                 | Acrylic<br>emulsion paint<br>finish                                      | Acrylic emulsion<br>paint on POP<br>punning with<br>corner gypsum<br>boxing false ceiling |                                                   |                                        | Main door:<br>Polished<br>solid core                                                | Energy efficient<br>double<br>glass/single,                             |                                                                                                                    | Modular switches of<br>North-west/<br>crabtree/MK or<br>equivalent make,<br>copper wiring,<br>ceiling fans in all      | Modular wardrobes of standard make in bedrooms except in s.room                                                                                                            |
| Utility Room/<br>balcony/toilet | Tiles of standard<br>make                                                                                          | Oil-bound paint<br>finish and<br>anti-skid floor & tiles<br>on the walls | Oil bound paint<br>finish                                                                 |                                                   |                                        | moulded<br>skin door /<br>flush doors.<br>Internal doors:<br>polish moulded<br>skin | tinted/ reflective/ clear glass with UPVC frames in all habitable areas | Conventional CP<br>fittings &<br>sanitary ware                                                                     | rooms except toilets<br>and ceilling light<br>fixtures in balconies<br>100% DG power<br>back up.                       |                                                                                                                                                                            |
| Kitchen                         | Marble/premium<br>quality tiles                                                                                    | Acrylic emulsion<br>paint                                                | Acrylic<br>emulsion paint<br>on ceiling/<br>false ceiling                                 | Premium<br>quality tiles<br>2ft above<br>counters | Marble/<br>granite/<br>synthetic stone | doors/<br>flush doors                                                               | Single pinhead/<br>tinted/clear<br>glass in all<br>toilets &            | Premium quality CP<br>fittings and sink with<br>drain board                                                        | Secured gated community with access control systems, CCTV in all areas                                                 | Modular kitchen with<br>hob, chimney, oven,<br>microwave, dishwasher,<br>refrigerator, washing<br>machine of reputed<br>manufacturer & make                                |
| Master<br>Toilets/other toilets | Marble/premium<br>quality tiles                                                                                    | Marble/<br>premium quality<br>tiles/mirror                               | Acrylic<br>emulsion paint<br>on ceiling/<br>false ceiling                                 | Premium<br>quality tiles<br>upto door<br>height   | Marble/<br>granite/<br>synthetic stone |                                                                                     | utility rooms                                                           | Towel rail, toilet paper<br>holder, robe hooks,<br>single lever CP fittings,<br>health faucet, wash<br>basin & EWC | One intercom point<br>in each apartment.<br>Fire fighting<br>system with<br>sprinklers,<br>smoke dtector<br>system etc | Bath tub in master<br>bedroom. Single lever fittings,<br>CP fittings, wash basin,<br>floor mounted/wall-hung<br>WC of Kohler/Roca/Duravit/<br>Parryware or equivalent make |
| Front Balcony                   | Anti-skid<br>tiled floor                                                                                           | Exterior grade<br>paint                                                  | Oilbound paint<br>finish                                                                  |                                                   |                                        |                                                                                     |                                                                         |                                                                                                                    | as per NBC norms  VRV air conditioning system inside apartment excluding                                               |                                                                                                                                                                            |
| Rear Balcony                    | Anti-skid<br>tiled floor                                                                                           | Exterior grade<br>paint                                                  | Oilbound paint<br>finish                                                                  |                                                   |                                        |                                                                                     |                                                                         |                                                                                                                    | kitchen, toilet & servant room                                                                                         |                                                                                                                                                                            |
| Staircase &<br>Lift Lobby       | Stairs: Terrazo/mosaic<br>tiles/marble/kota<br>stone. Lift lobby floors:<br>Combination of<br>granite/marble/tiles | Enamel paint &<br>OBD                                                    |                                                                                           |                                                   |                                        |                                                                                     |                                                                         |                                                                                                                    |                                                                                                                        | CPVC & UPVC piping<br>for water supply<br>inside the toilet &<br>kitchen and in<br>the vertical downtakes.                                                                 |