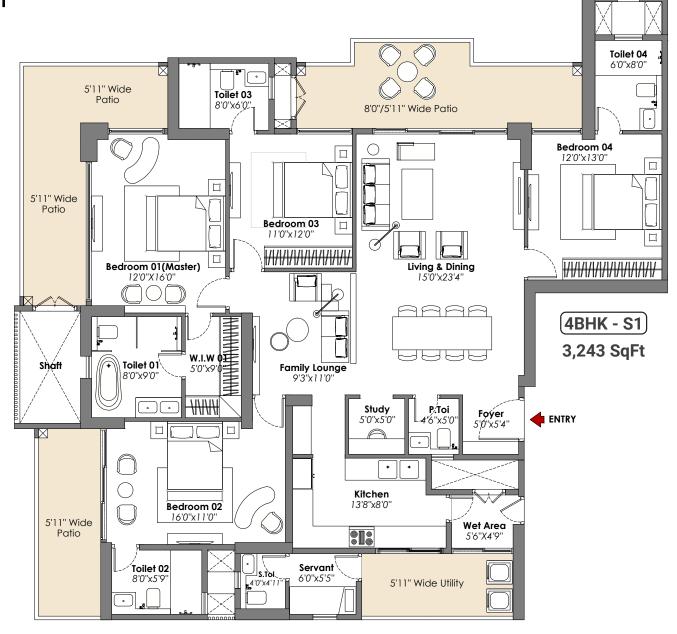

### Typical Floor Plan

**T4**Typical Floor Plan

SITE KEY PLAN

**T2**Typical Floor Plan

SITE KEY PLAN