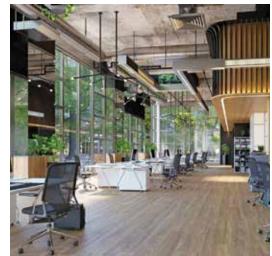

a majestic presence on the SPR, with its proximity to NH 8, Cloverleaf flyover and Dwarka expressway. It keeps you well-connected.

It also offers you a vast expansive, unadulterated view of the coveted Leopard Trail as well as of Gurugram's skyline.



3 BHK 4 BHK Penthouses
242 Units 184 Units 15 Units

Clubhouse Space Retail Area Green Belt
1 Lakh Sq Ft (Approx) 20,000 Sq ft (Approx) 17 Acres (Approx)



### Plethora Of Activities Heightened Living



Senior Citizen Zone Kid's Play Area Yoga Decks Pet's Play Zone Lap Pool Leisure Pool Exotic Waterbodies



Meditation Deck Linear Park Cycling Track





Basketball Court
Tennis Court
Cricket Net
Badmintron Court
Squash Court
Indoor Games
Multi-Functional Gymnasium





Themed Restaurant
Banquet Hall
Business Centre
Retail
Cafes
Library





# Splendour + Entertainment + Lifestyle The 3x Edge

Seldom does a world offer you as many choices as The Aspen.

For you, it presents two world-class club facilities that define affluence and lifestyle.

Aurora; with a sunken pool it sets the stage for unparalleled pampering.

Sol; extending its aura and charm via its curated services & gastronomical delight.

Choose one, or both to suit your moods.











Extravagantly Luxurious

Amenities

Multi-functional Gym Pool Side Cafe & Library Spa















Striking Affluence

**Amenities** 



# Magnificent Drop-Offs





Imposing Entrance I



# Splendid, Spacious & Welcoming

Vastu-compliant architecture
Optimum space utilization
VRV air-conditioning







## Exuberant & Lavish

World-class amenities
Top-of-the-line fixtures and