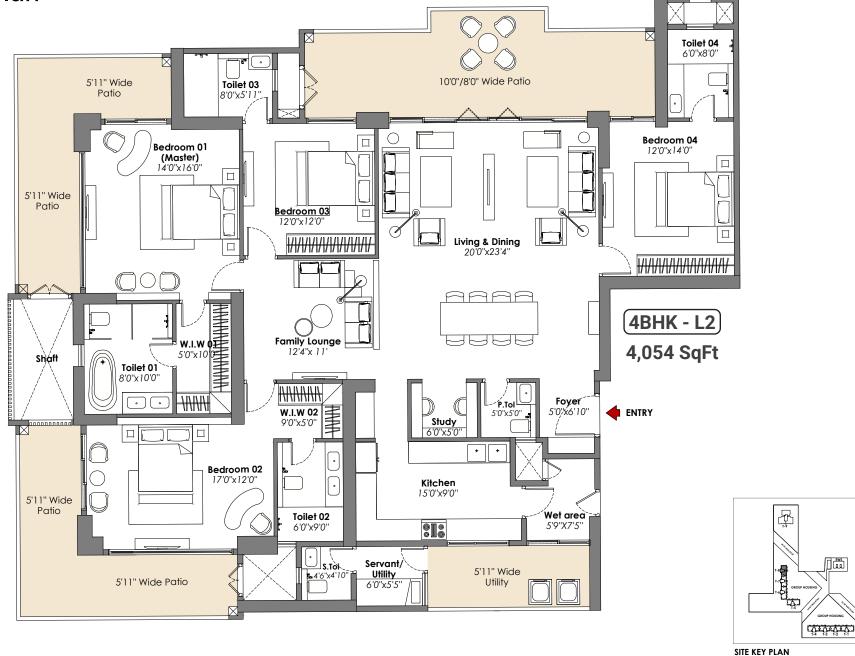

### Typical Floor Plan

**T4**Typical Floor Plan

SITE KEY PLAN

**T2**Typical Floor Plan

SITE KEY PLAN