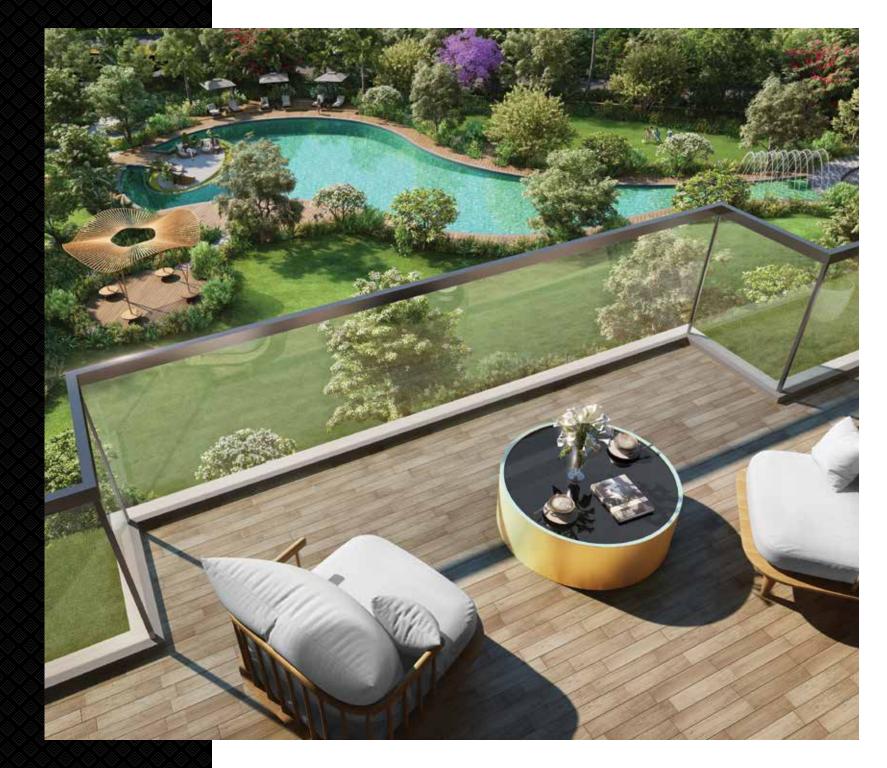

### Plethora Of Activities Heightened Living

Senior Citizen Zone Kid's Play Area Yoga Decks Pet's Play Zone Lap Pool Leisure Pool Exotic Waterbodies

Meditation Deck Linear Park Cycling Track

Basketball Court
Tennis Court
Cricket Net
Badmintron Court
Squash Court
Indoor Games
Multi-Functional Gymnasium

# Splendour + Entertainment + Lifestyle The 3x Edge

Seldom does a world offer you as many choices as The Aspen.

For you, it presents two world-class club facilities that define affluence and lifestyle.

Aurora; with a sunken pool it sets the stage for unparalleled pampering.

Sol; extending its aura and charm via its curated services & gastronomical delight.

Choose one, or both to suit your moods.

Extravagantly Luxurious

Amenities

Multi-functional Gym Pool Side Cafe & Library Spa