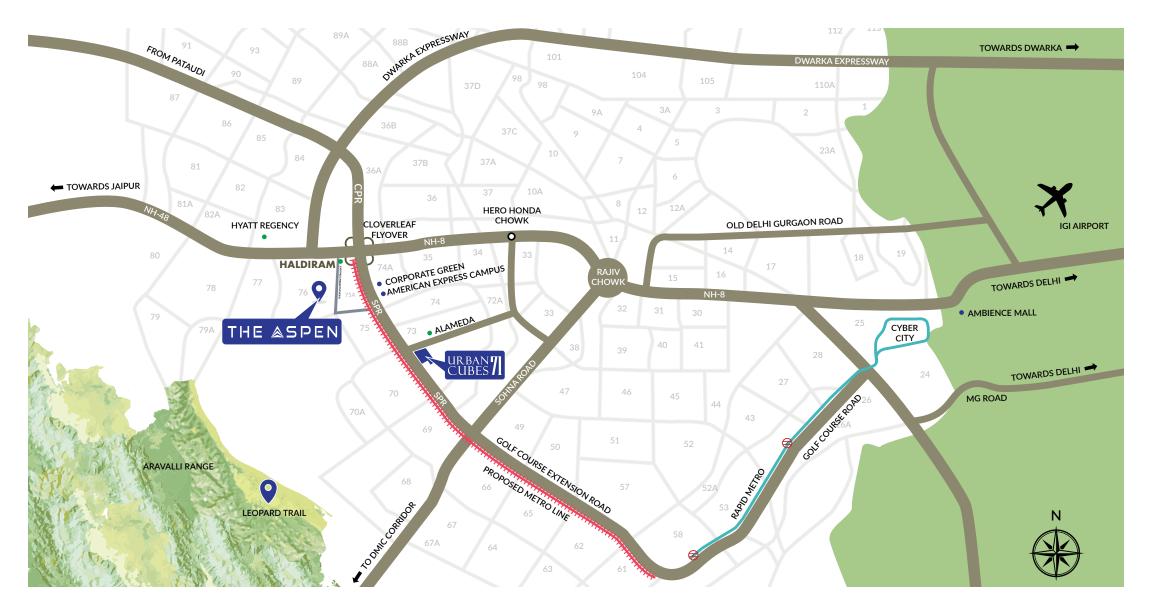

### Amidst Throb & Action

Claiming a majestic presence on the SPR, with its proximity to NH 8, Cloverleaf flyover and Dwarka expressway. It keeps you well-connected.

It also offers you a vast expansive, unadulterated view of the coveted Leopard Trail as well as of Gurugram's skyline.

### Always Close

NH8 < 500 meters

Golf Course <10 mins

Cybercity <12 mins

Airport <22 mins

Cinema Theatre < 5-7 mins

Hospital < 10 mins

Mall < 5 mins