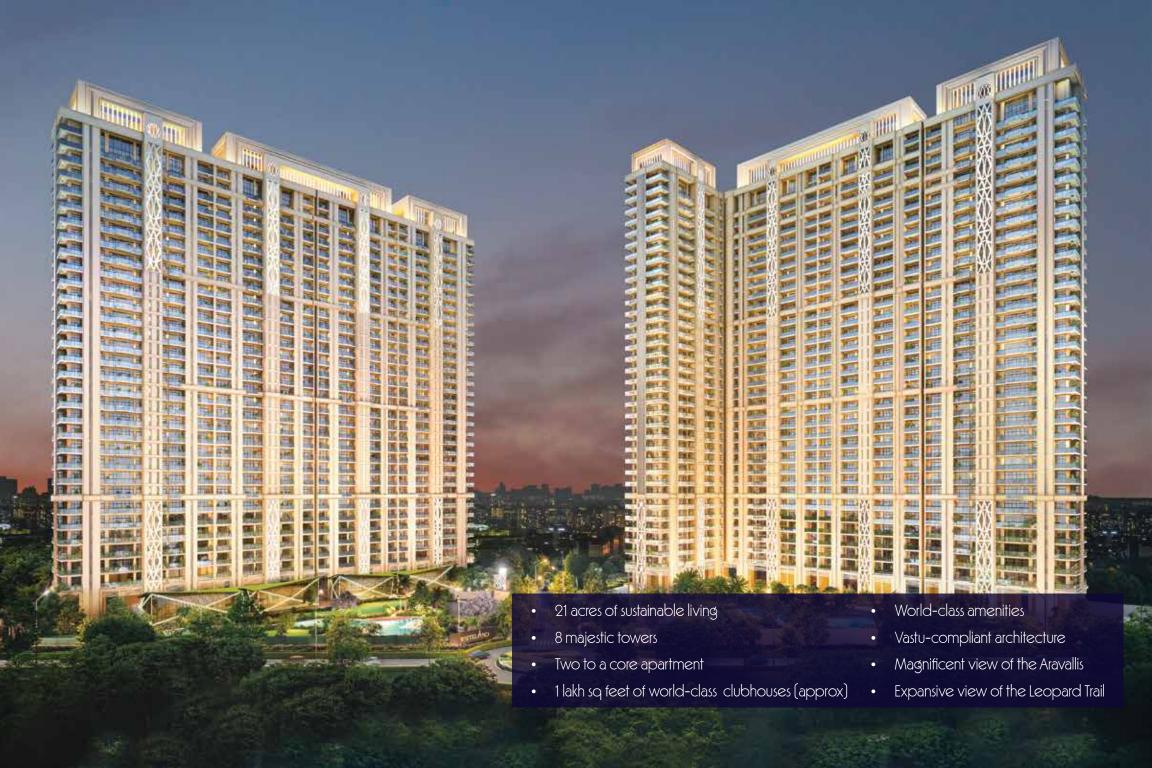

3 BHK 4 BHK Penthouses
242 Units 184 Units 15 Units

Clubhouse Space Retail Area Green Belt
1 Lakh Sq Ft (Approx) 20,000 Sq ft (Approx) 17 Acres (Approx)