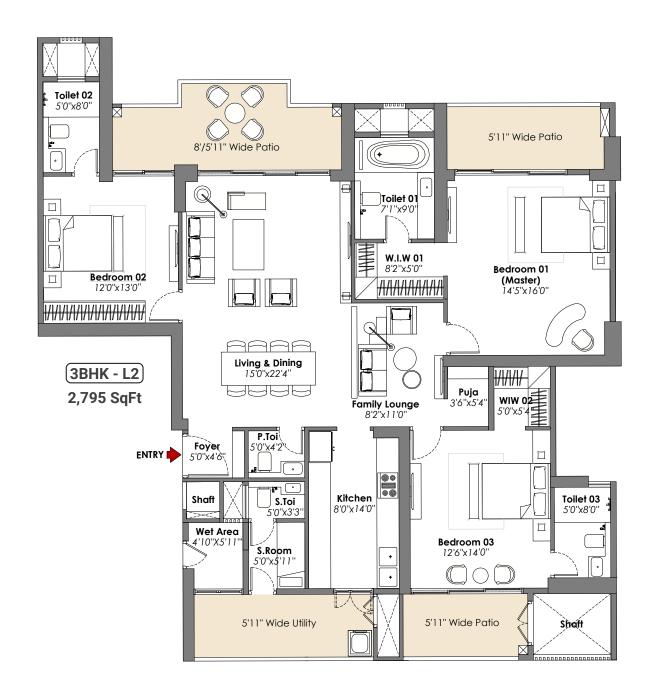

### Typical Floor Plan

**T4**Typical Floor Plan

SITE KEY PLAN

**T2**Typical Floor Plan

SITE KEY PLAN