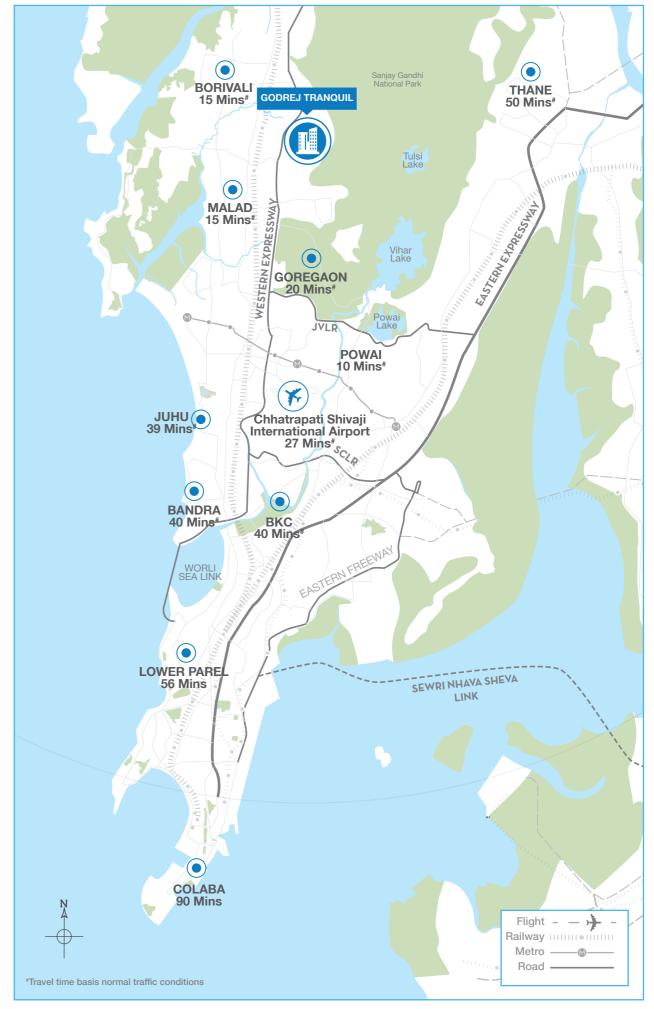

## **LOCATION MAP**

\*Source: https://www.google.co.in/maps/place/Kandivali+East,+Mumbai,+Maharashtra https://mmrda.maharashtra.gov.in/metro-line-2a

Source: Google Maps. Map not to scale

#### BETTER CONNECTIVITY

The project shall offer unparalleled connectivity to all parts of Mumbai through road, rail and the upcoming metro project. Now, you can stay in touch with nature without losing your urban connection.

**ROAD** 

Easy access to major commercial hubs and all parts of Mumbai through the Western Express Highway.#

**AIRPORT** 

The International and Domestic airport is 12 kms away from the project and is well-connected through the Western Express Highway.#

**METRO** 

Upcoming 16.5 kms long Mumbai Metro rail from Andheri (E) to Dahisar (E) will connect all major locations on Western Express Highway. The proposed station is just 2 kms away from the project.##

**RAIL** 

Kandivali Station - 2.3 kms | 13 mins# Malad Station - 3.7 kms | 19 mins# Borivali Station - 5.7kms | 25 mins#