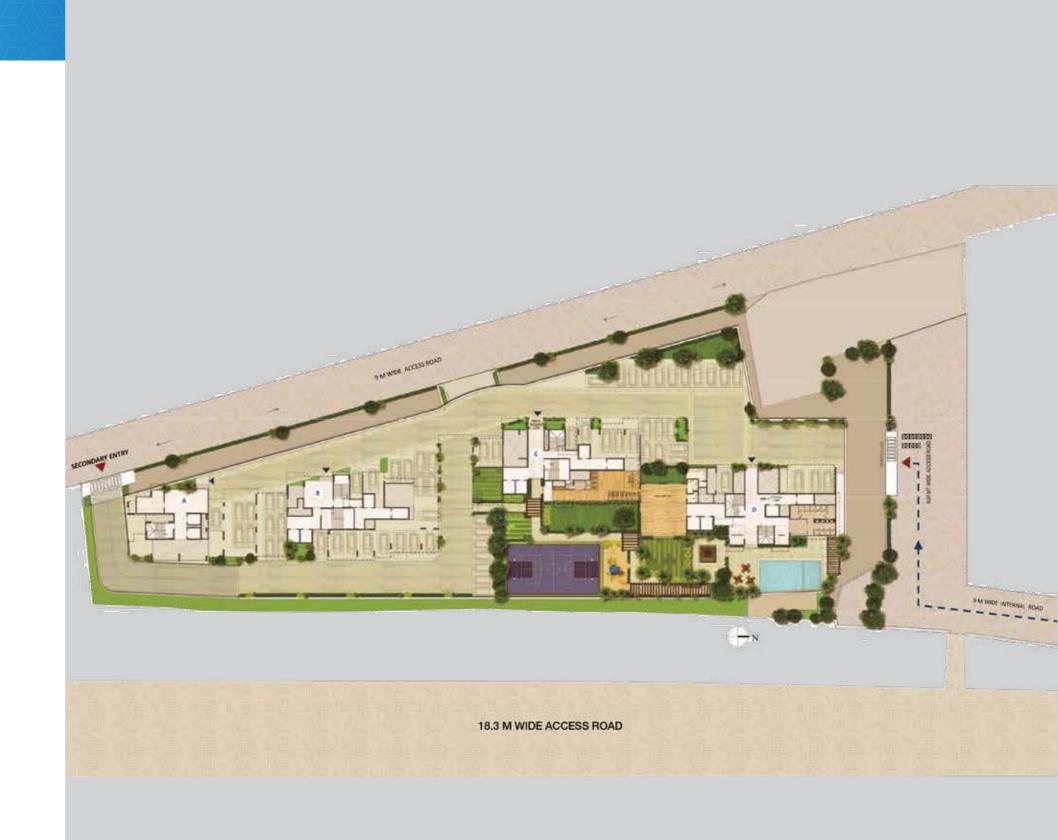

## **MASTER LAYOUT PLAN**

#### **OPEN AMENITIES IN LANDSCAPE**

- Play Area
- Events Lawn
- Multipurpose Court
- Gazebo/Cabana
- Children's Play Area
- Swimming Pool
- Senior Citizen Area
- Jogging Track

#### **ENCLOSED/SEMI OPEN AMENITIES**

- Fitness Center
- Library/Reading Room
- Banquet Hall
- Steam and Sauna
- Yoga Studio

'A', 'B', 'C' and 'D' mentioned in the above plan are the indication of the various wings of the building. This is not an invitation to offer and/or commitment of any nature. The layout, plans, design, specifications, and other details shown in the images are artist's impressions and are only indicative in nature for the purpose of illustrating/indicating a possible layout, and do not form part of standard specifications/amenities/services to be provided. All specifications of the project/flat shall be as per the final agreement between the parties. Recipients are advised to apprise themselves of the necessary and relevant information of the project prior to making any purchase decisions.