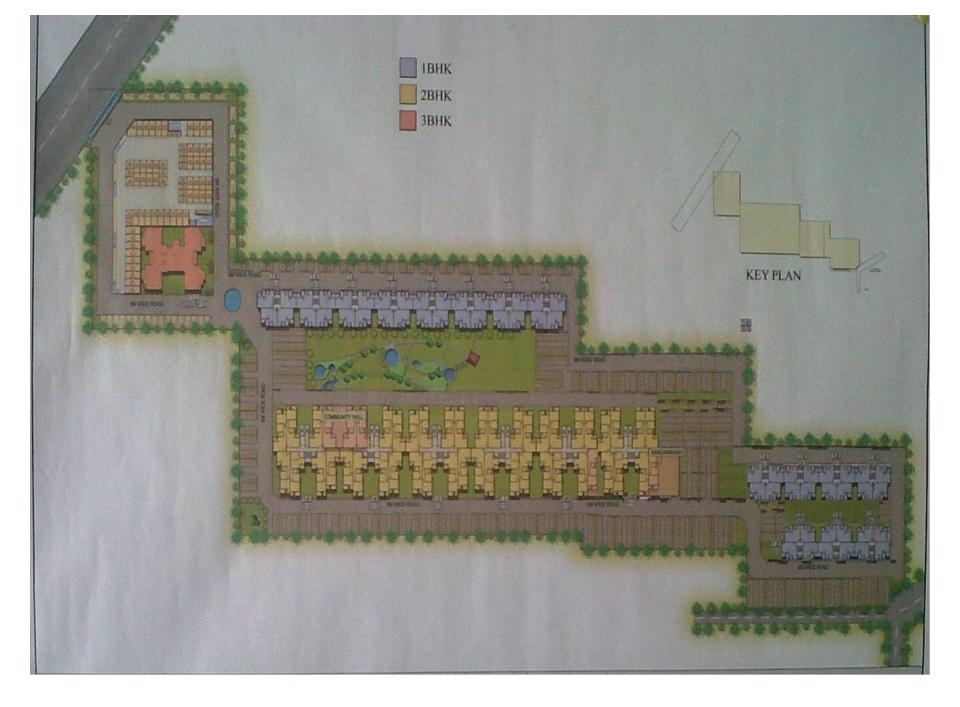

## Signature Global SOLERA HUDA Affordable Housing Policy FLATS at Sector 107, Dwarka Expressway, Gurgaon

HUDA Govt Affordable Housing Scheme Projects Gurgaon & Sohna

Licence number - (LC-2971A+LC-2971B) Developer Name - Signature Builders Pvt. Ltd. Land area- 6.13 acres Licence issued on 18/06/2014. Building Plans approved on 17/10/2014. Dwelling Units-1000 (LC-2971A+LC-2971B) 1BHK/ 2BHK/ 2BHK+ Study High-rise & Low rise apartments