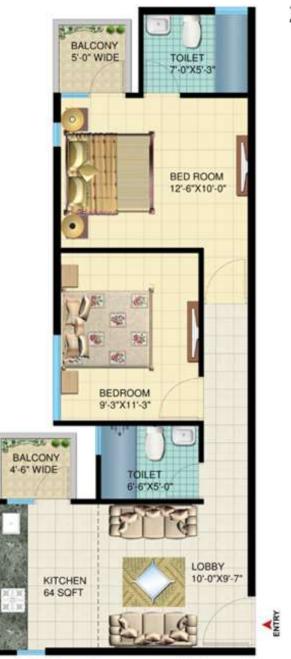

### 2 BHK (Size 489 sq. ft.) Plus balcony 65 sqft

2 BHK

The sizes are tentative and images are not to be scaled