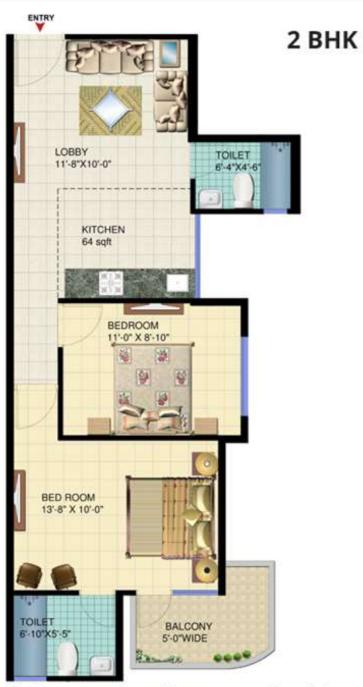

### 2 BHK (Size 548 sq. ft.) Plus balcony 54 sqft

The sizes are tentative and images are not to be scaled