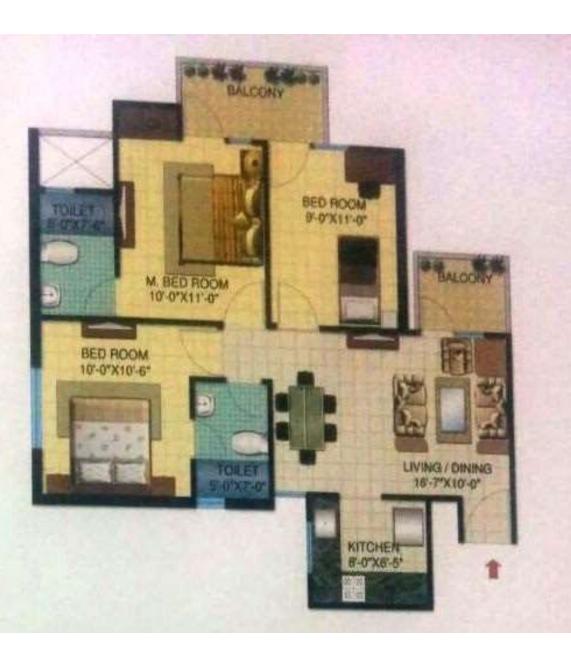

| 500                    | 50000          | 2630000             | 131500                      | 526000                      |

#### **Payment Plan:**

On Booking 5% of total cost of flat with fully filled booking Application Form

On Allotment

Within 6 months of Booking Within 12 Months of Booking Within 18 Months of Booking Within 24 Months of Booking Within 30 Months of Booking Within 36 Months of Booking 20% of total cost of flat 12.50% of total cost of flat



## **1 BHK**

### 2 BHK (Size 548 sq. ft.) Plus balcony 54 sqft



The sizes are tentative and images are not to be scaled

### 2 BHK (Size 489 sq. ft.) Plus balcony 65 sqft



2 BHK

The sizes are tentative and images are not to be scaled

# 3BHK flats only for management qoua 645 + 100 = 745 Sqft