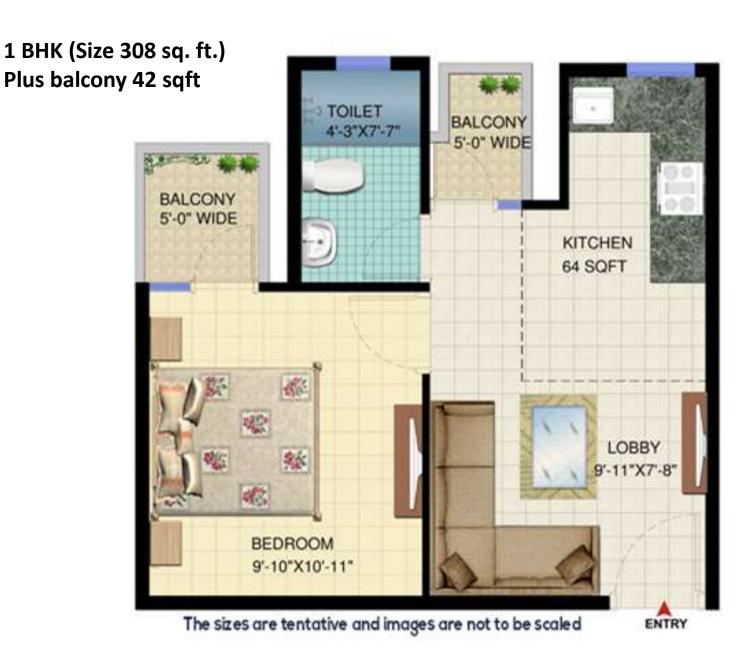

| 4000                | 1956000   | 65                                        | 500                    | 32500          | 1988500             | 99425                       | 397700                      |
| 3BHK  | 645                            | 4000                | 2580000   | 100                                       | 500                    | 50000          | 2630000             | 131500                      | 526000                      |

#### **Payment Plan:**

On Booking 5% of total cost of flat with fully filled booking Application Form

On Allotment

Within 6 months of Booking Within 12 Months of Booking Within 18 Months of Booking Within 24 Months of Booking Within 30 Months of Booking Within 36 Months of Booking 20% of total cost of flat 12.50% of total cost of flat



## **1 BHK**

### 2 BHK (Size 548 sq. ft.) Plus balcony 54 sqft



The sizes are tentative and images are not to be scaled

### 2 BHK (Size 489 sq. ft.) Plus balcony 65 sqft



2 BHK

The sizes are tentative and images are not to be scaled

# 3BHK flats only for management qoua 645 + 100 = 745 Sqft