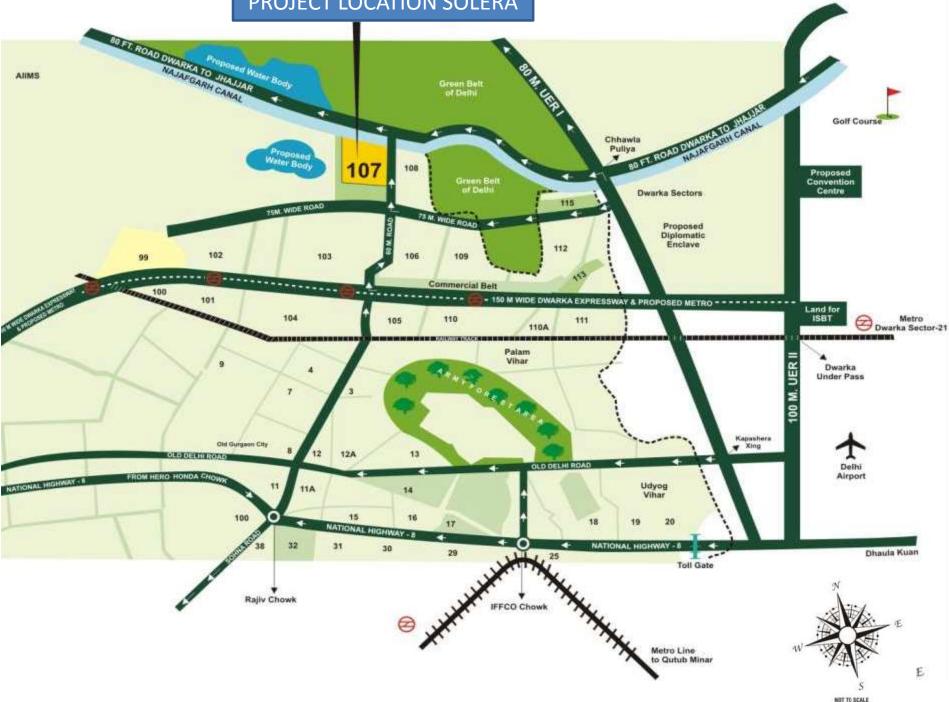

## Signature Global SOLERA HUDA Affordable Housing Policy FLATS at Sector 107, Dwarka Expressway, Gurgaon

HUDA Govt Affordable Housing Scheme Projects Gurgaon & Sohna

Licence number - (LC-2971A+LC-2971B) Developer Name - Signature Builders Pvt. Ltd. Land area- 6.13 acres Licence issued on 18/06/2014. Building Plans approved on 17/10/2014. Dwelling Units-1000 (LC-2971A+LC-2971B) 1BHK/ 2BHK/ 2BHK+ Study High-rise & Low rise apartments



### **PROJECT LOCATION SOLERA**





#### PRICE LIST AND PAYMENT PLAN

| Unit  | Carpet<br>Area (in<br>sq. ft.) | Price (per sq. ft.) | Total BSP | Balcony<br>(Carpet<br>Area in<br>sq. ft.) | Price (per<br>sq. ft.) | Balcony<br>Cos | Total Unit<br>Price | 5%<br>applicatio<br>n Money | 20%<br>application<br>Money |
|-------|--------------------------------|---------------------|-----------|-------------------------------------------|------------------------|----------------|---------------------|-----------------------------|-----------------------------|
| 1 BHK | 308                            | 4000                | 1232000   | 42                                        | 500                    | 21000          | 1253000             | 62650                       | 250600                      |
| 2 BHK | 548