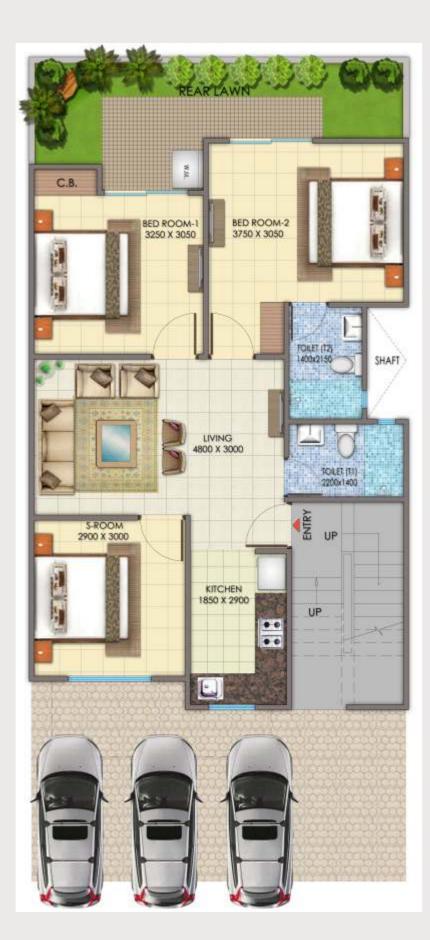

#### **LOCATION MAP**





RA-PKL-KNL-27-2018 DATED 20.07.2018 | HRERAREG. NO.: HRERA-PKL-KNL-26-2018 DATED 20.07.2018

M/S. MAA VAISHNO NET - TECH PRIVATE LIMITED CIN : U74899DL2005PTC142738 | FANTABULOUS TOWN DEVELOPERS PRIVATE LIMITED CIN : U70101HR2011PTC043211 CORPORATE OFFICE: SIGNATURE GLOBAL, GROUND FLOOR, TOWER –A, SOUTH CITY-1, GURUGRAM, HARYANA-122001

#### 2 3 BHK 8 PREMIUM FLOORS

















LAVISH GREEN CENTRAL PARK

AP COMPANY

## UNIT PLANS

### GROUND FLOOR 3

#### 3BHK





# **APNA GHAR**, Toh apna hi hota hai!



## UNIT PLANS

## FIRST & SECOND FLOOR

## 3BHK





# **APNA GHAR** Toh apna hi hota hai!



#### GROUND FLOOR 2BHK

## UNIT PLANS





# **APNA GHAR**, TOH APNA HI HOTA HAI!



#### FIRST & SECOND FLOOR

2BHK

## UNIT PLANS





## **APNA GHAR**, Toh apna hi hota ha!!





#### About Karnal

- Karnal has been selected under MoUD as one of the hundred Indian cities to be developed as a SMART CITY
- Internationally renowned research institutions: It is home to the National Dairy Research Institute (NDRI), Central Soil and Salinity Research Institute (CSSRI), Directorate of Wheat Research (DWR), the Regional Station of the Indian Agricultural Research Institute (IARI-Karnal Bunt), National Bureau of Animal Genetics Research (NBAGR), Sugarcane Br