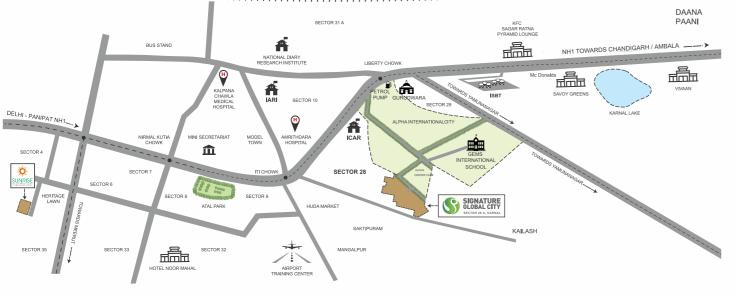

#### **LOCATION MAP**

RA-PKL-KNL-27-2018 DATED 20.07.2018 | HRERAREG. NO.: HRERA-PKL-KNL-26-2018 DATED 20.07.2018

M/S. MAA VAISHNO NET - TECH PRIVATE LIMITED CIN : U74899DL2005PTC142738 | FANTABULOUS TOWN DEVELOPERS PRIVATE LIMITED CIN : U70101HR2011PTC043211 CORPORATE OFFICE: SIGNATURE GLOBAL, GROUND FLOOR, TOWER –A, SOUTH CITY-1, GURUGRAM, HARYANA-122001

#### About Karnal

- Karnal has been selected under MoUD as one of the hundred Indian cities to be developed as a SMART CITY
- Internationally renowned research institutions: It is home to the National Dairy Research Institute (NDRI), Central Soil and Salinity Research Institute (CSSRI), Directorate of Wheat Research (DWR), the Regional Station of the Indian Agricultural Research Institute (IARI-Karnal Bunt), National Bureau of Animal Genetics Research (NBAGR), Sugarcane Breeding Research Institute (SBRI), the Regional Research Station of Chaudhary Charan Singh Haryana Agricultural University, and the Horticulture Training Institute (HTI).
- Given its rich and fertile soil, Karnal is home to some of the best basmati rice mill and footwear Industry.
- Police Training Academy, Madhuwan, which trains young recruits for Haryana Police.
- Kalpana Chawla Government Medical College, the first Indian woman astronaut Kalpana Chawla was born in Karnal.

#### **Location Advantages**

- I. Approved airport training center 5 Min
- II. Hospitals and market 5 Min
- III. Railway Station 10 Min approximately

#### **Research Institutions**

- National Dairy Research Institute (NDRI)
- Sugarcane Breeding Research Institute (SBRI)
- Regional Research Station of Chaudhary Charan
  Singh Haryana Agricultural University
- Horticulture Training Institute (HTI).
- Central Soil and Salinity Research Institute (CSSRI)
- Regional Station of the Indian Agricultural Research
  Institute (IARI-Karnal Bunt)
- National Bureau of Animal Genetics Research
  (NBAGR)

#### Only 5 Star Hotel

• Noormahal

IV. Inter State Bus Terminal - 1 Min V. Judges & IAS Officers Colonies - 5 Min

#### **Education Institutions**

- Gems International School
- S t. Theresa's Convent Sr. Sec. School
- JK International School
- Vivekanand Sr. Sec. School

#### Healthcare

- Kalpana Chawla hospital
- Amritdhara hospital
- Civil hospital