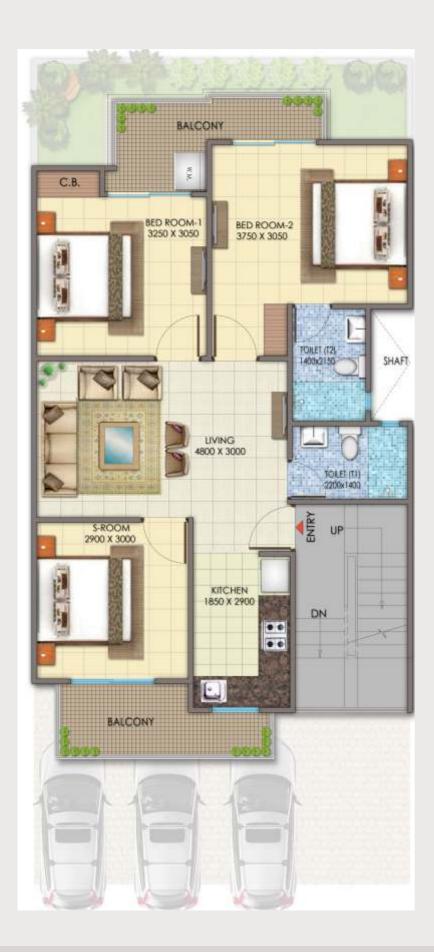

#### **LOCATION MAP**





RA-PKL-KNL-27-2018 DATED 20.07.2018 | HRERAREG. NO.: HRERA-PKL-KNL-26-2018 DATED 20.07.2018

M/S. MAA VAISHNO NET - TECH PRIVATE LIMITED CIN : U74899DL2005PTC142738 | FANTABULOUS TOWN DEVELOPERS PRIVATE LIMITED CIN : U70101HR2011PTC043211 CORPORATE OFFICE: SIGNATURE GLOBAL, GROUND FLOOR, TOWER –A, SOUTH CITY-1, GURUGRAM, HARYANA-122001

#### 2 3 BHK 8 PREMIUM FLOORS

















LAVISH GREEN CENTRAL PARK

AP COMPANY

## UNIT PLANS

### GROUND FLOOR 3

#### 3BHK





# **APNA GHAR**, Toh apna hi hota hai!



## UNIT PLANS

## FIRST & SECOND FLOOR

## 3BHK





# **APNA GHAR** Toh apna hi hota hai!



#### GROUND FLOOR 2BHK

## UNIT PLANS





# **APNA GHAR**, TOH APNA HI HOTA HAI!



#### FIRST & SECOND FLOOR

2BHK

## UNIT PLANS





## **APNA GHAR**, Toh apna hi hota ha!!





#### About Karnal

- Karnal has been selected under MoUD as one of the hundred Indian cities to be developed as a SMART CITY
- Internationally renowned research institutions: It is home to the National Dairy Research Institute (NDRI), Central Soil and Salinity Research Institute (CSSRI), Directorate of Wheat Research (DWR), the Regional Station of the Indian Agricultural Research Institute (IARI-Karnal Bunt), National Bureau of Animal Genetics Research (NBAGR), Sugarcane Breeding Research Institute (SBRI), the Regional Research Station of Chaudhary Charan Singh Harya