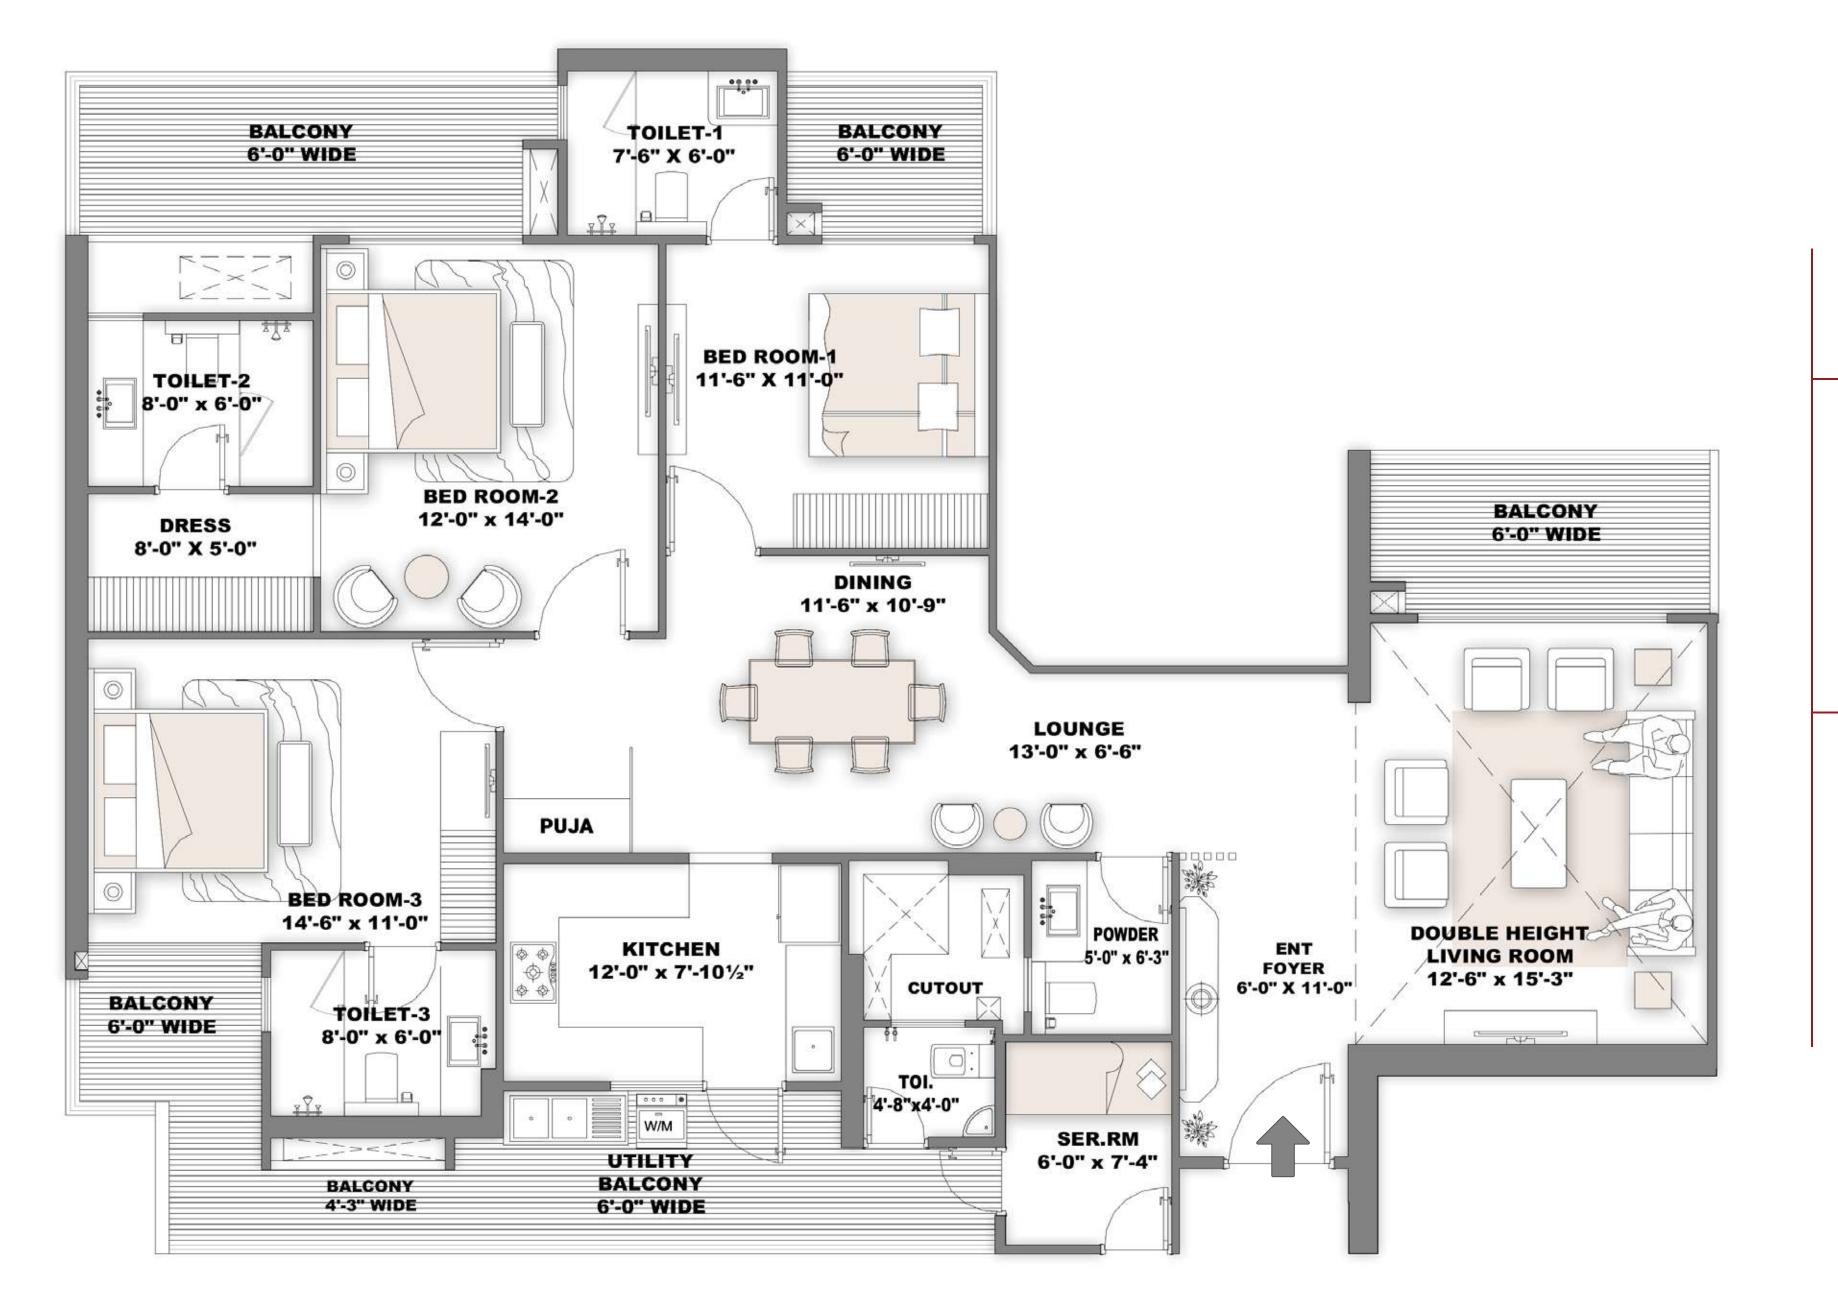

## UNIT PLAN

# TOWER-A (EVEN FLOOR)

4 Bedroom + 4 Toilet + Dress +
Double Height Living Room +
Dining + Powder Room + Puja +
Kitchen + Servant Room +
5 Balcony

Carpet Area: 1576.51 Sq. Ft. Balcony Area: 342.70 Sq. Ft.

## TOWER-A (ODD FLOOR)

4 Bedroom + 4 Toilet + Dress +
Double Height Living Room +
Dining + Powder Room + Puja +
Kitchen + Servant Room +
4 Balcony

Carpet Area: 1581.37 Sq. Ft. Balcony Area: 347.45 Sq. Ft.