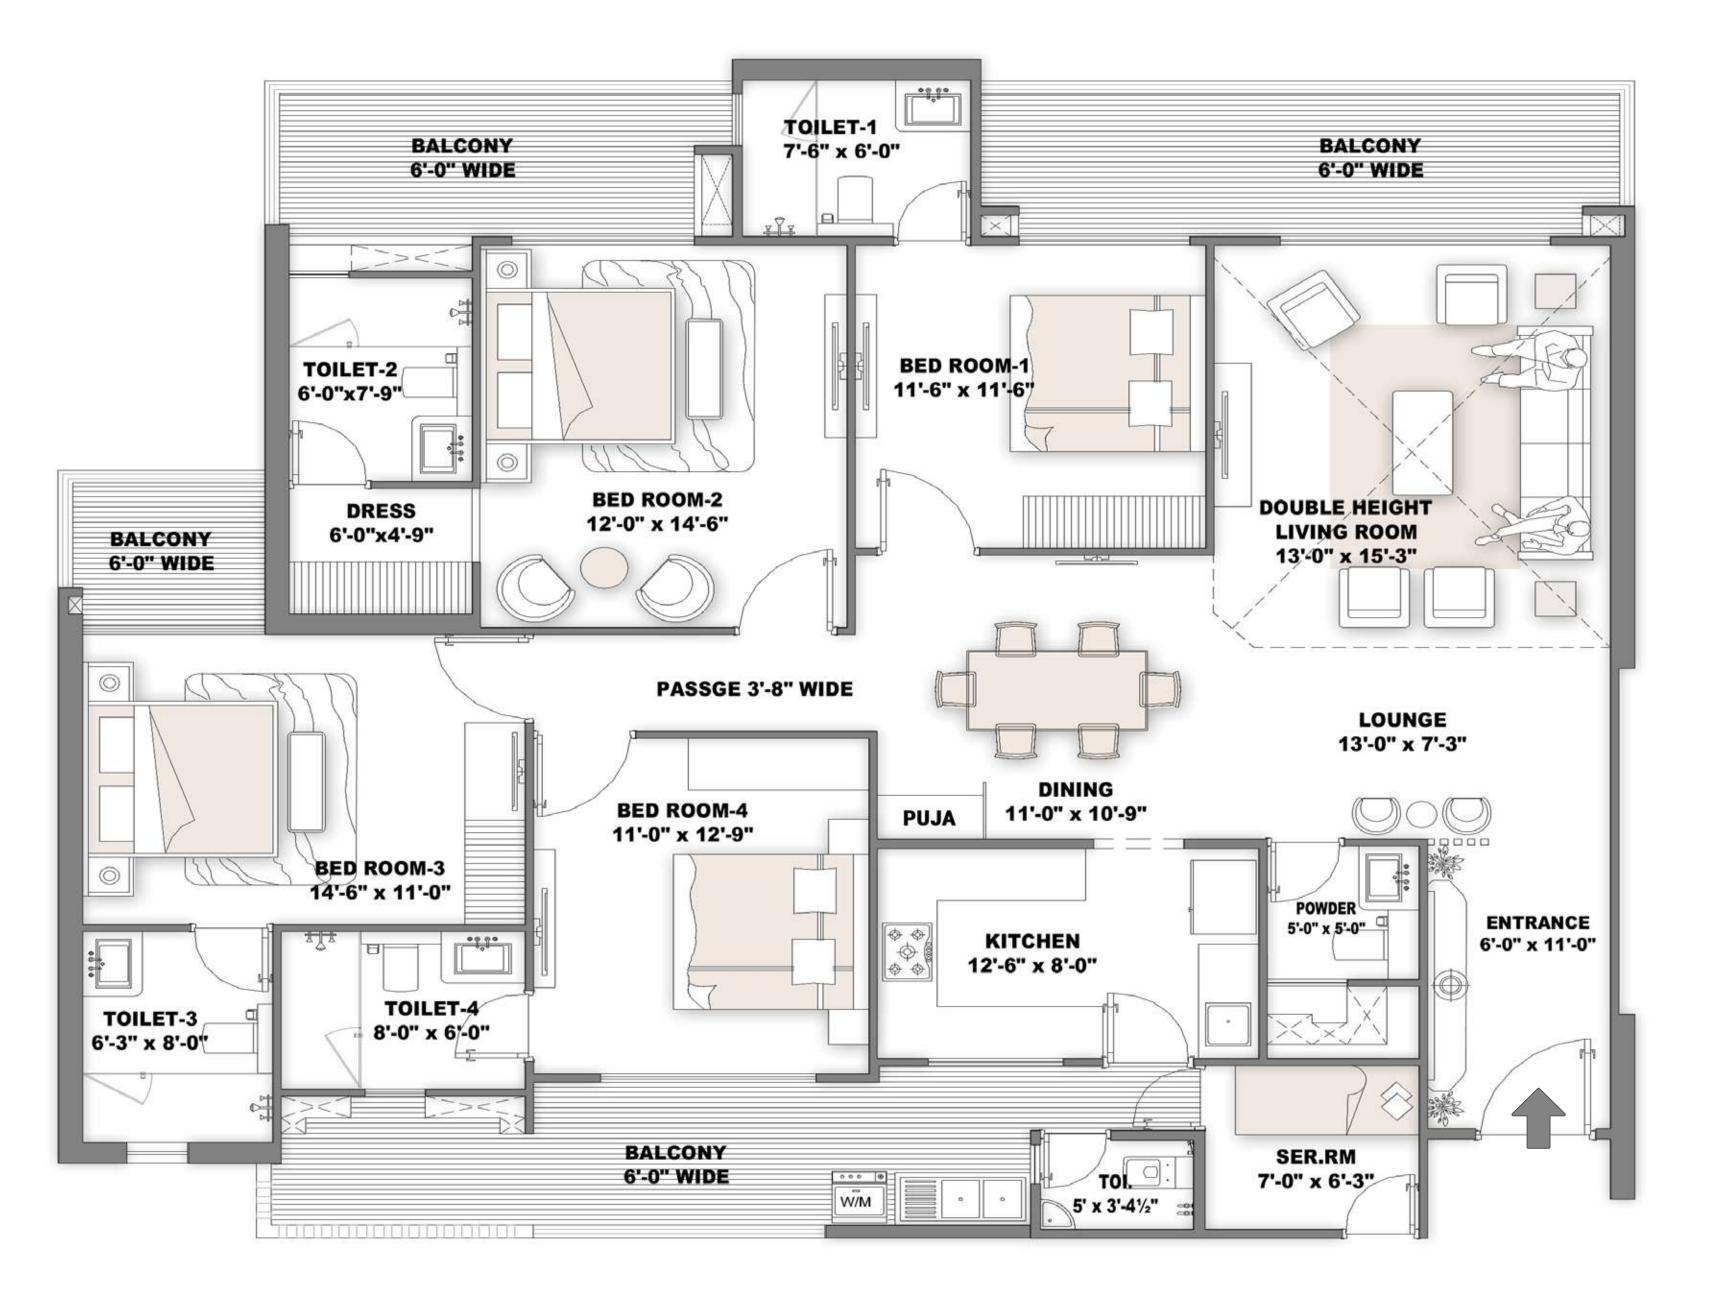

## UNIT PLAN

# TOWER-A (EVEN FLOOR)

4 Bedroom + 4 Toilet + Dress +
Double Height Living Room +
Dining + Powder Room + Puja +
Kitchen + Servant Room +
5 Balcony

Carpet Area: 1576.51 Sq. Ft. Balcony Area: 342.70 Sq. Ft.