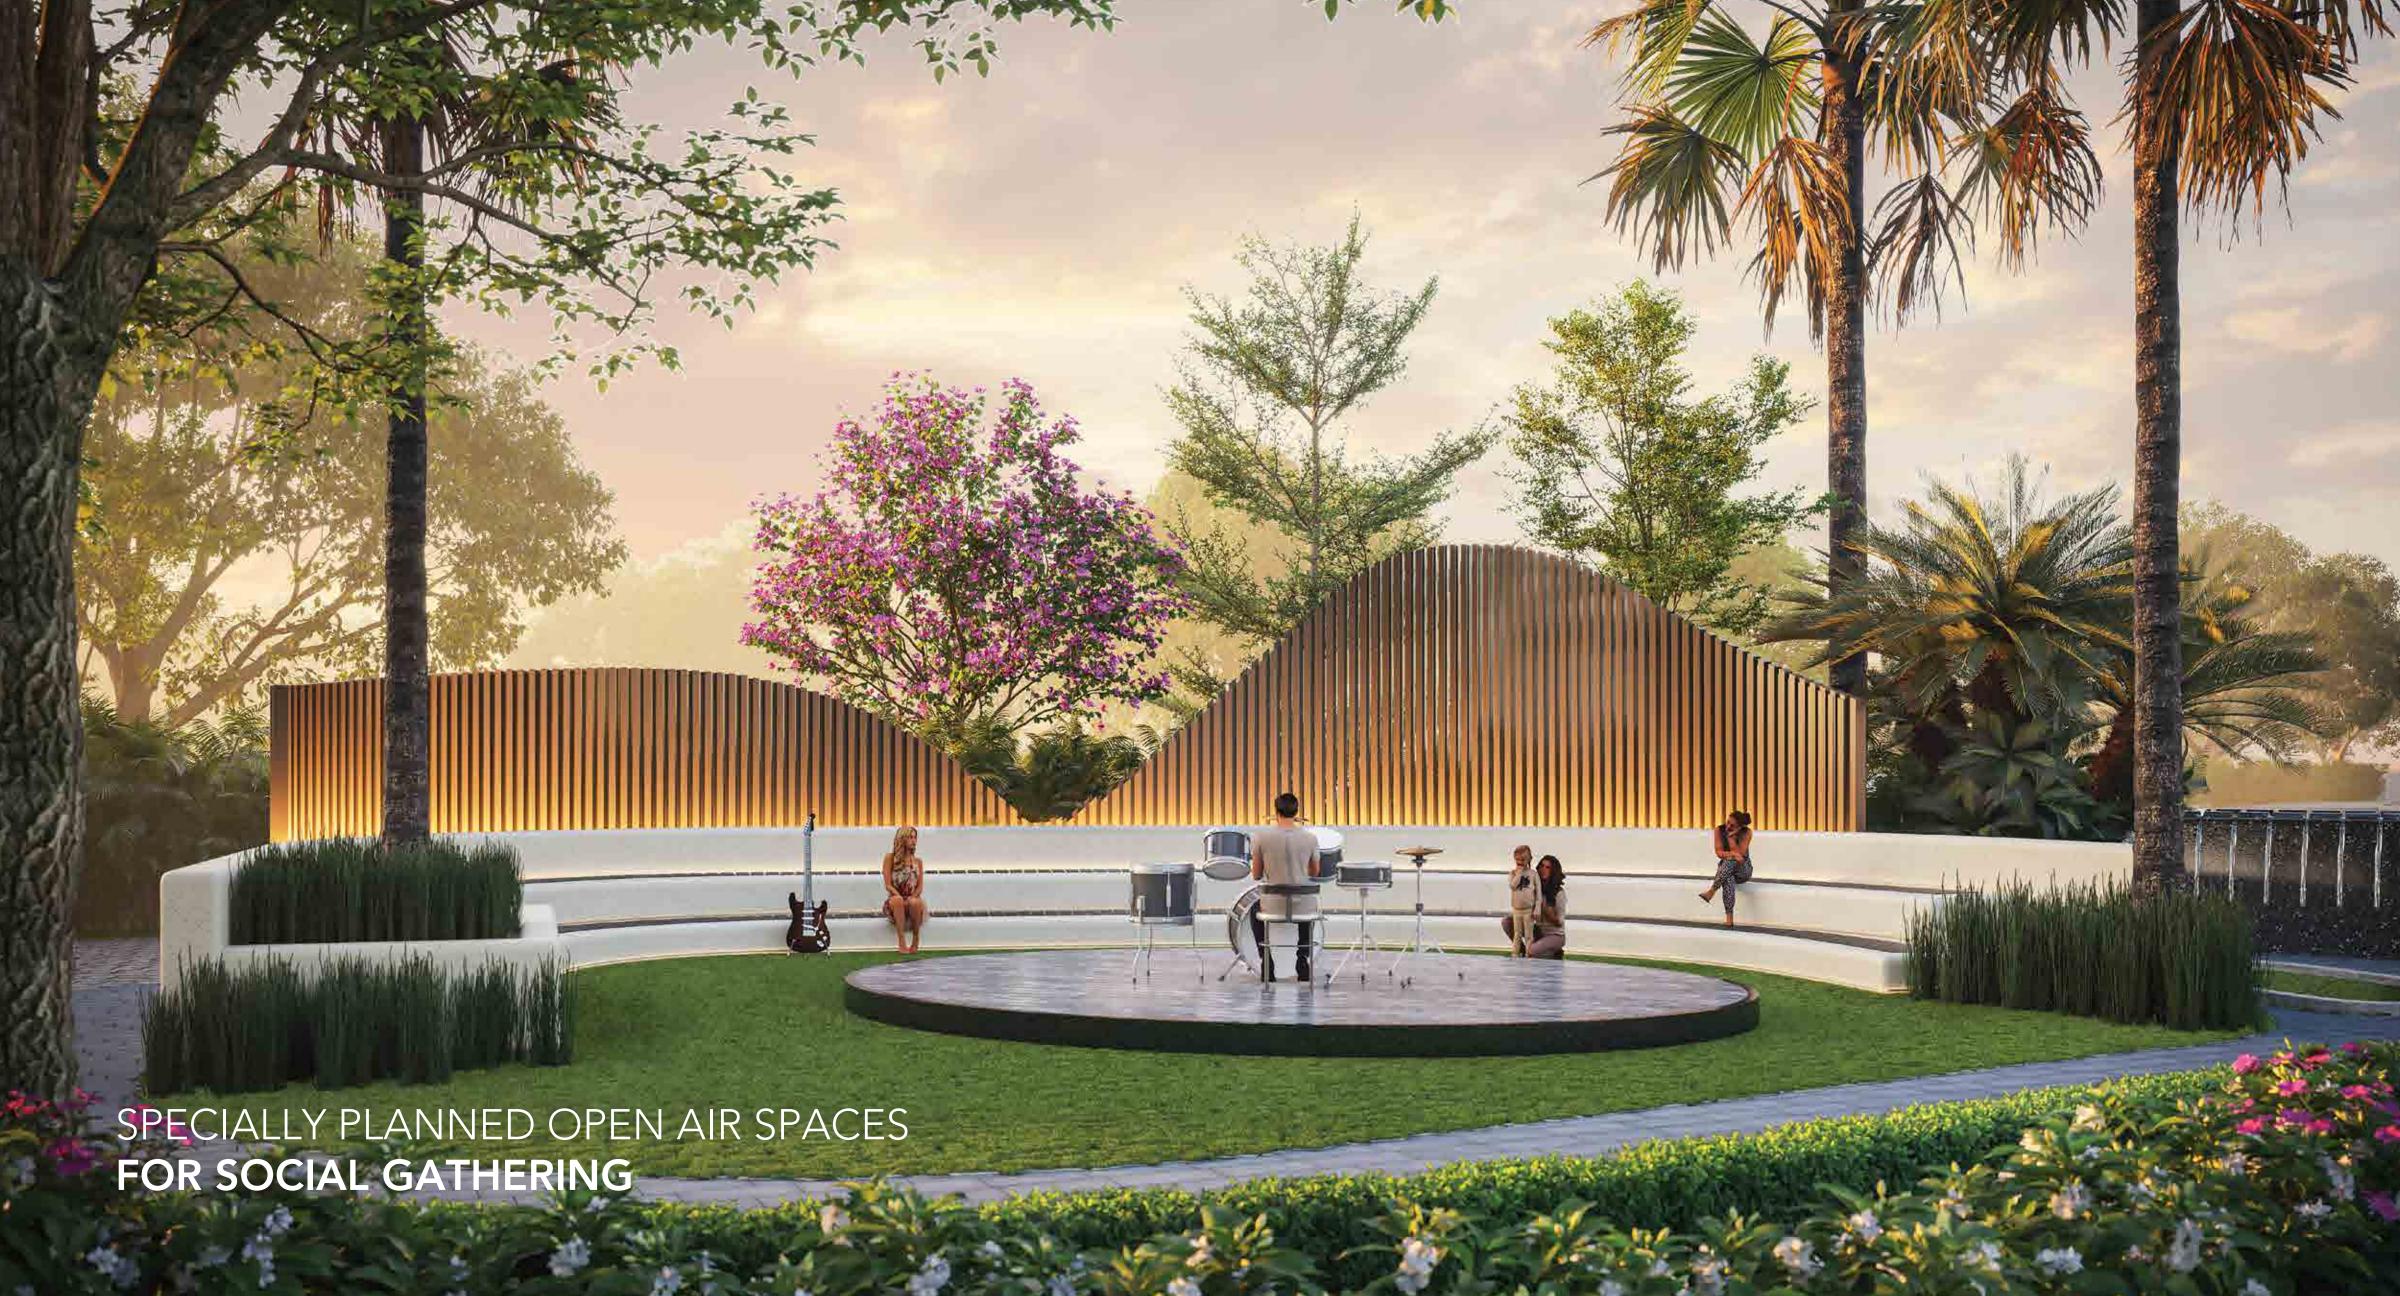

#### LEGEND:

- 1. MAIN SITE ENTRY/EXIT
- 2. WAVE CANOPY
- 3. TRICKLING WATER CASCADE
- 4. FEATURE RAMP CANOPY COVERING
- 5. GOLF CART TRACK
- 6. FAMILY PAVILION
- 7. KIDS FUN PLANET
- 8. DENSE TRAIL
- 9. MEANDERING GARDEN / COMMUNITY PARK
- 10. HEALING / MEDITATION ZONE
- 11. STEPPED THEATRE FOR COMMUNITY GET-TOGETHER
- 12. BUBBLING WELCOME WATER FEATURE
- 13. CYCLE STAND
- 14. MULTI-LEVEL WATER CASCADE
- 15. CLUB DROP-OFF PLAZA
- 16. WAVE TRAIL TO CLUB
- 17. POCKET LAWN
- 18. CONNECTING WALKING TRAIL
- 19. KIDS POOL