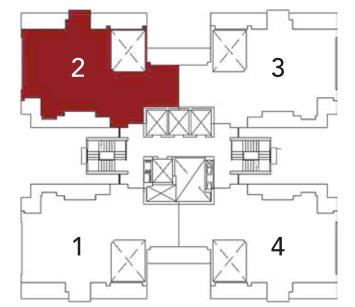

## UNIT PLAN

# TOWER-A (EVEN FLOOR)

4 Bedroom + 4 Toilet + Dress +
Double Height Living Room +
Dining + Powder Room + Puja +
Kitchen + Servant Room +
5 Balcony

Carpet Area: 1576.51 Sq. Ft. Balcony Area: 342.70 Sq. Ft.

## TOWER-A (ODD FLOOR)

4 Bedroom + 4 Toilet + Dress +
Double Height Living Room +
Dining + Powder Room + Puja +
Kitchen + Servant Room +
4 Balcony

Carpet Area: 1581.37 Sq. Ft. Balcony Area: 347.45 Sq. Ft.