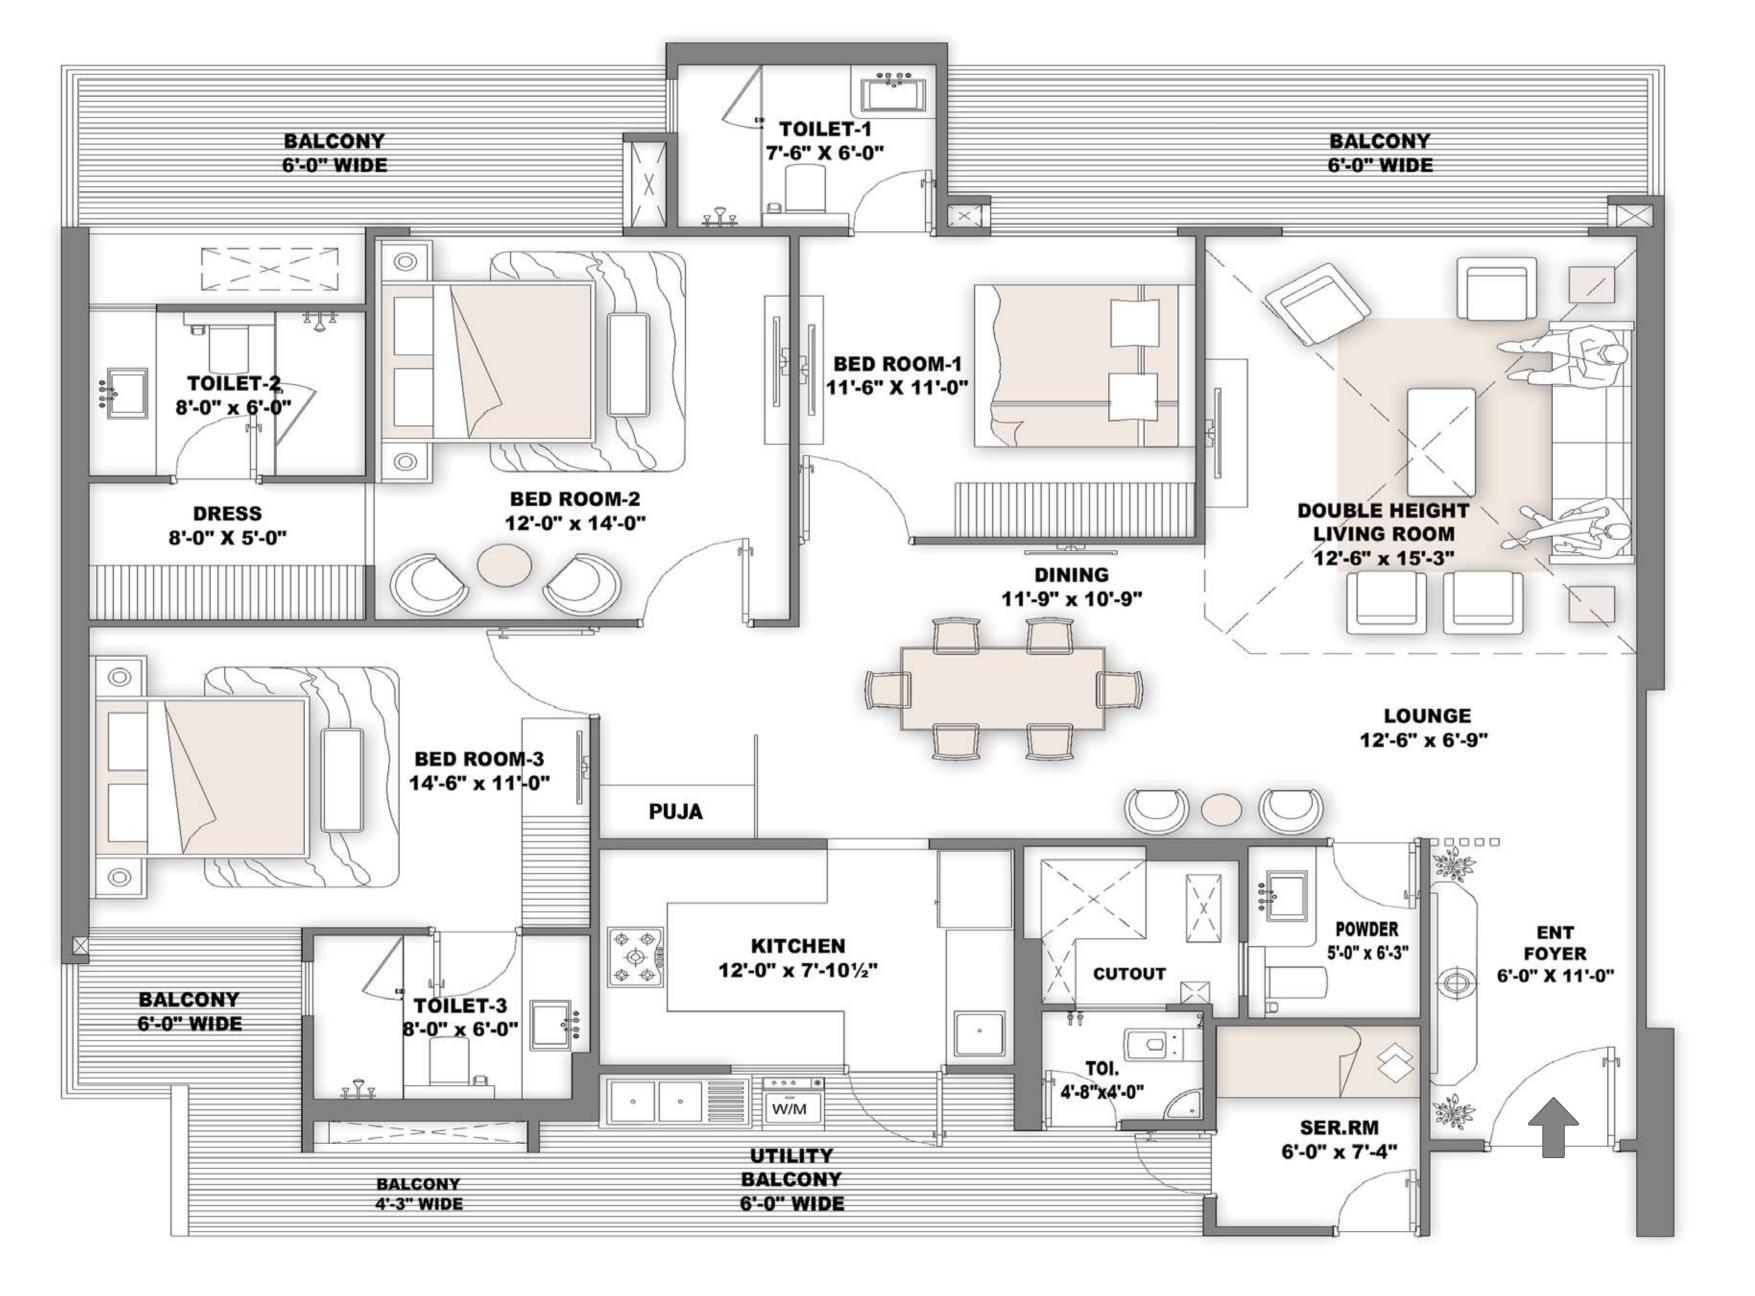

## UNIT PLAN

# TOWER-A (EVEN FLOOR)

4 Bedroom + 4 Toilet + Dress +
Double Height Living Room +
Dining + Powder Room + Puja +
Kitchen + Servant Room +
5 Balcony

Carpet Area: 1576.51 Sq. Ft. Balcony Area: 342.70 Sq. Ft.

## TOWER-A (ODD FLOOR)

4 Bedroom + 4 Toilet + Dress +
Double Height Living Room +
Dining + Powder Room + Puja +
Kitchen + Servant Room +
4 Balcony

Carpet Area: 1581.37 Sq. Ft. Balcony Area: 347.45 Sq. Ft.