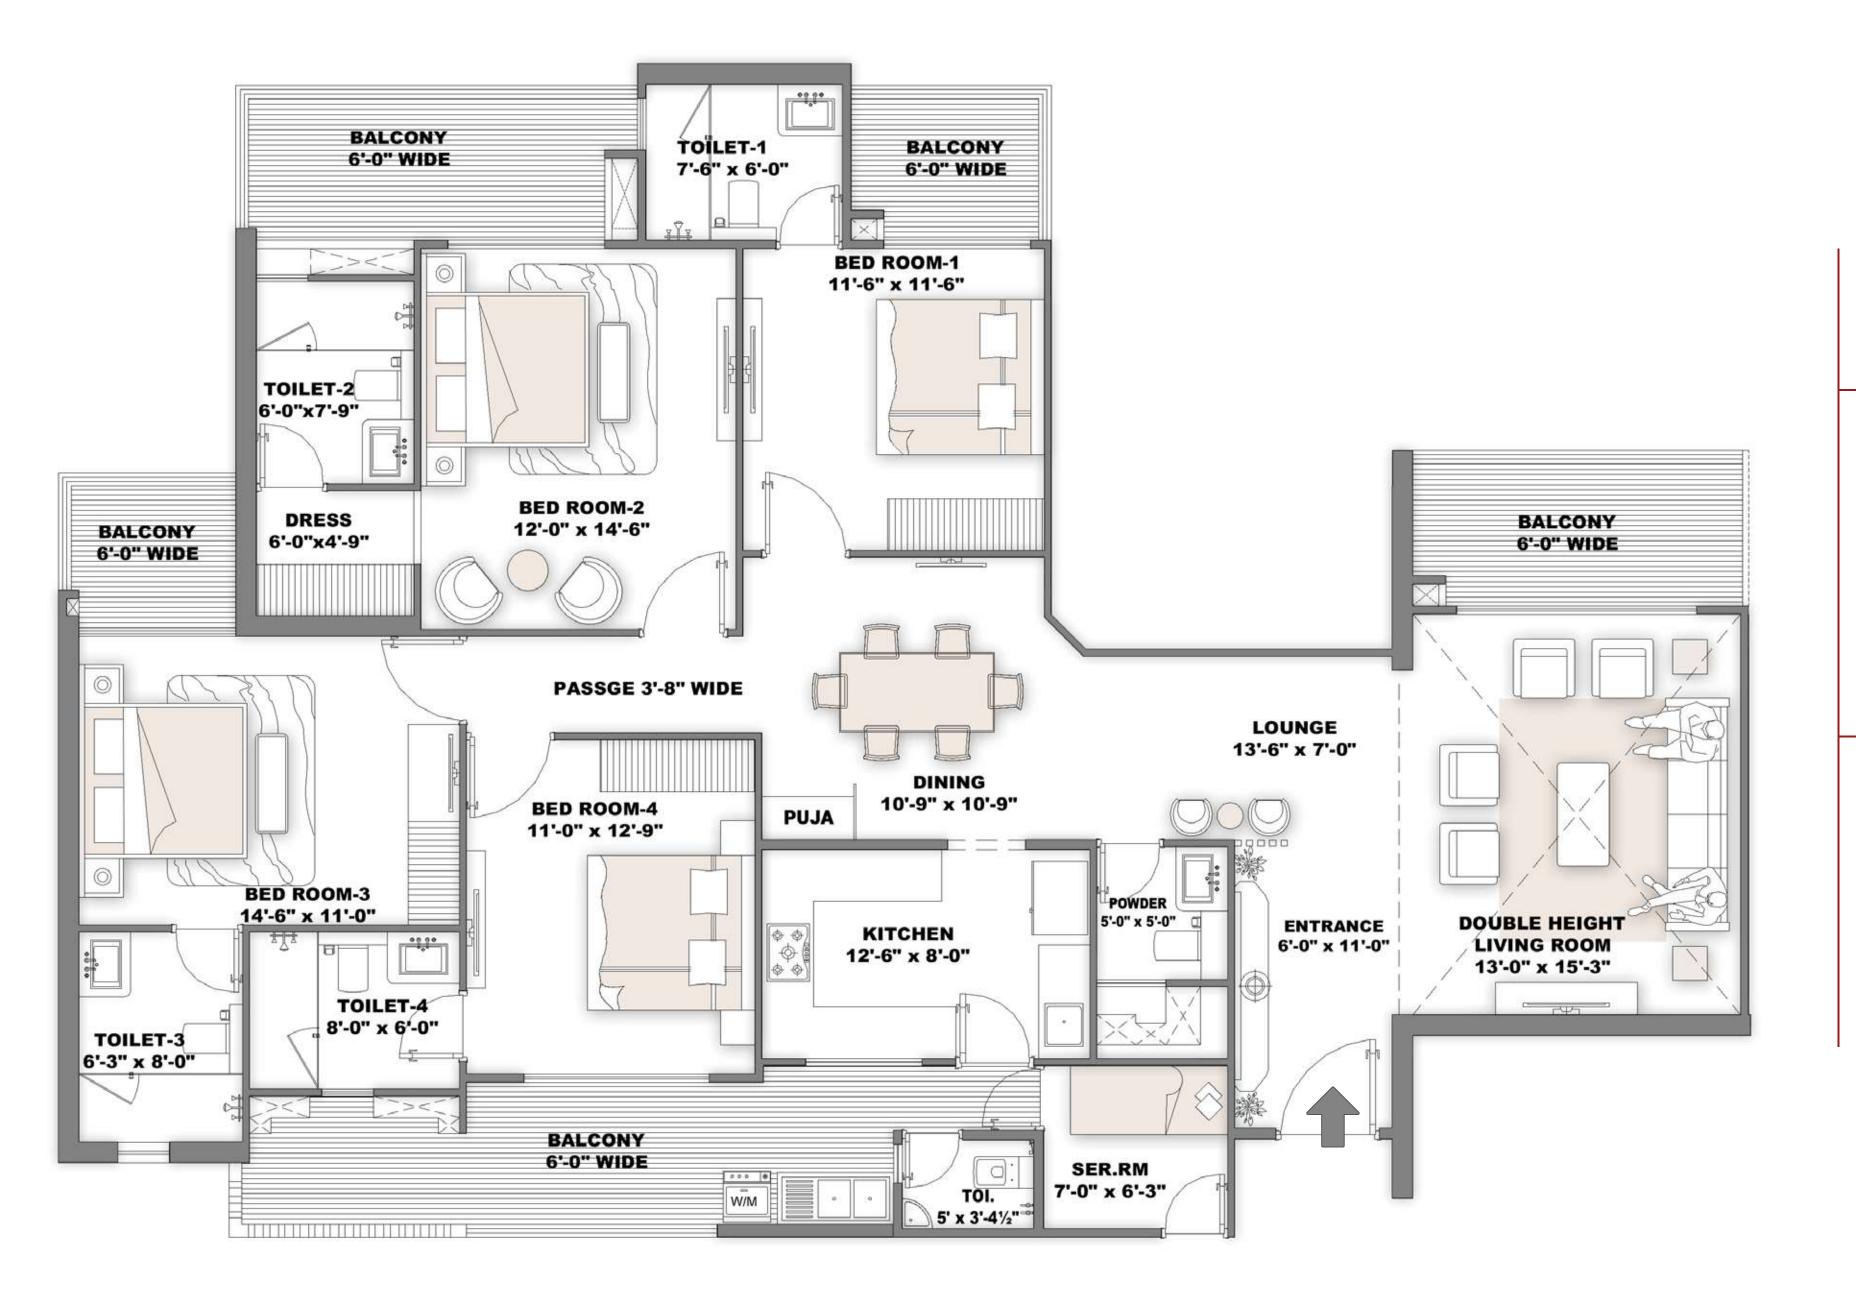

## UNIT PLAN

# TOWER-A (EVEN FLOOR)

4 Bedroom + 4 Toilet + Dress +
Double Height Living Room +
Dining + Powder Room + Puja +
Kitchen + Servant Room +
5 Balcony

Carpet Area: 1576.51 Sq. Ft. Balcony Area: 342.70 Sq. Ft.