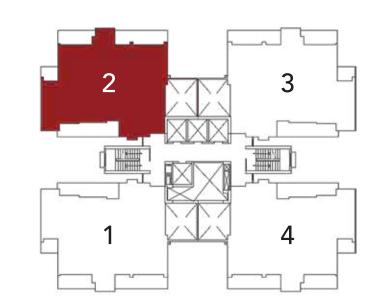

## UNIT PLAN

# TOWER-A (EVEN FLOOR)

4 Bedroom + 4 Toilet + Dress +
Double Height Living Room +
Dining + Powder Room + Puja +
Kitchen + Servant Room +
5 Balcony

Carpet Area: 1576.51 Sq. Ft. Balcony Area: 342.70 Sq. Ft.

## TOWER-A (ODD FLOOR)

4 Bedroom + 4 Toilet + Dress +
Double Height Living Room +
Dining + Powder Room + Puja +
Kitchen + Servant Room +
4 Balcony

Carpet Area: 1581.37 Sq. Ft. Balcony Area: 347.45 Sq. Ft.