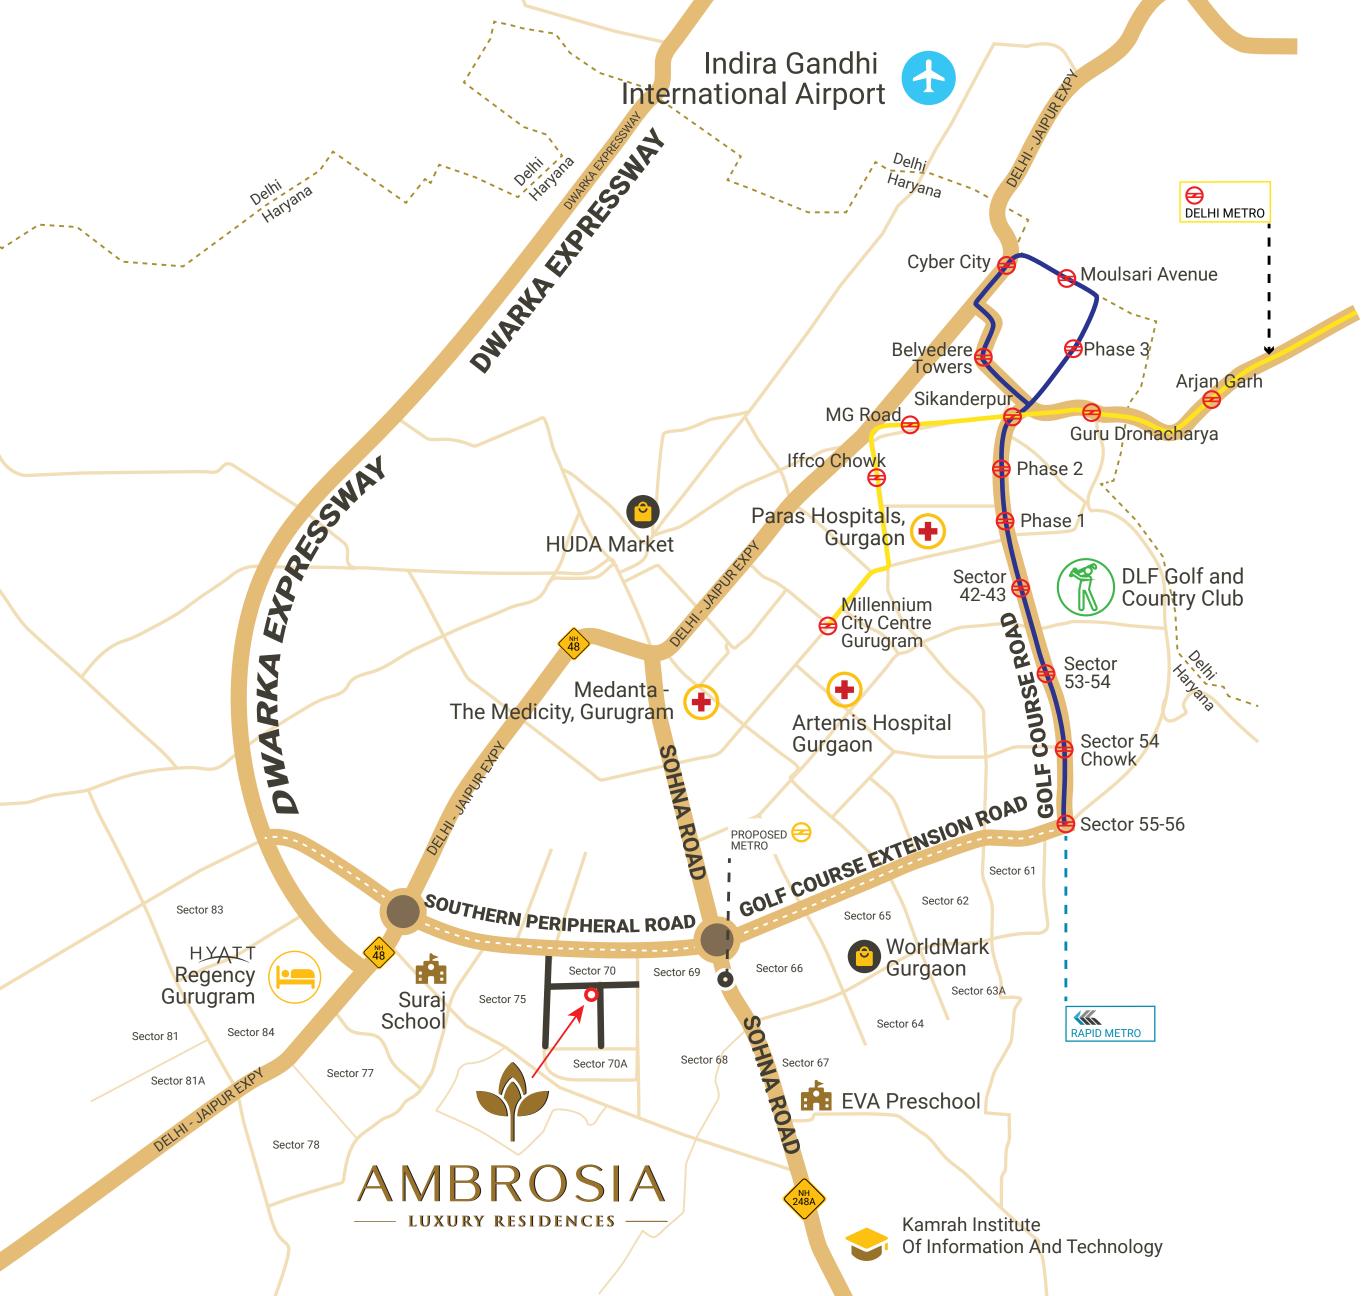

### LOCATION

#### **ADVANTAGES**:

#### CONNECTIVITY On Southern Peripheral F

- On Southern Peripheral Road (SPR)
- 5 Min From Sohna Road
- 5 Min From Golf Course Road
- 5 Min From Dwarka Expressway

#### **AIRPORT**

• 20 Min From Indira Gandhi International Airport

#### **METRO**

- Proposed Metro On SPR
- 10 Min From Huda City Centre Metro Station (Millennium)

#### **HOSPITALS**

- 10 Min From Medanta Hospital
- 15 Min From Artemis Hospital
- 20 Min From Paras Hospital

#### SCHOOL & COLLEGE

- 2 Min From Suraj School
- 5 Min From Eva Preschool
- 15 Min From Kamrah Institute Of Information And Technology (Kiit)

#### **SHOPPING MALLS**

- 10 Min From Worldmark Gurgaon
- 15 Min From Huda Market

#### **GOLF CLUB**

20 Min From Dlf Golf And Country Club