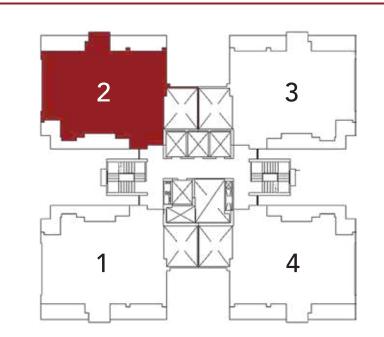

+ Dress +
Double Height Living Room +
Dining + Powder Room + Puja +
Kitchen + Servant Room +
5 Balcony

Carpet Area: 1576.51 Sq. Ft. Balcony Area: 342.70 Sq. Ft.





## TOWER-A (ODD FLOOR)

4 Bedroom + 4 Toilet + Dress +
Double Height Living Room +
Dining + Powder Room + Puja +
Kitchen + Servant Room +
4 Balcony

Carpet Area: 1581.37 Sq. Ft. Balcony Area: 347.45 Sq. Ft.





## TOWER-B (EVEN FLOOR)

3 Bedroom + 3 Toilet + Dress +
Double Height Living Room +
Dining + Powder Room + Puja +
Kitchen + Servant Room +
4 Balcony

Carpet Area: 1365.77 Sq. Ft. Balcony Area: 403.85 Sq. Ft.





## TOWER-B (ODD FLOOR)

3 Bedroom + 3 Toilet + Dress +
Double Height Living Room +
Dining + Powder Room + Puja +
Kitchen + Servant Room +
3 Balcony

Carpet Area: 1370.70 Sq. Ft. Balcony Area: 408.60 Sq. Ft.



MECHANICAL PARKING



SENIOR CITIZEN SPACE



SMART BUILDING



PET PARK

5-TIER SECURITY SYSTEM



4 HIGH SPEED ELEVATORS



GOLF CART



AIR CONDITIONING WITH VRV SYSTEM



100% POWER BACKUP



EXCLUSIVE KIDS POOL



OUTDOOR SPORTS AREA

EXCLUSIVE KIDS PLAY ZONE WITH MODERN EQUIPMENTS



24 - HOUR EMERGENCY MAINTENANCE



EV CHARGING STATION



RETAIL SPACE



GAMING ZONE



BIOMETRIC ACCESS CONTROL

#### BUILDING ENGINEERING

#### Safety

Firefighting systems are installed as per regulatory requirements. Lightning protection system is installed as per regulatory requirements.

#### Earthquake Resistant Structure

Design adheres to Zone 4 standards, ensuring structural safety.

#### Aluminium Formwork

The use of aluminium formwork ensures exceptional construction quality.

#### Extrem