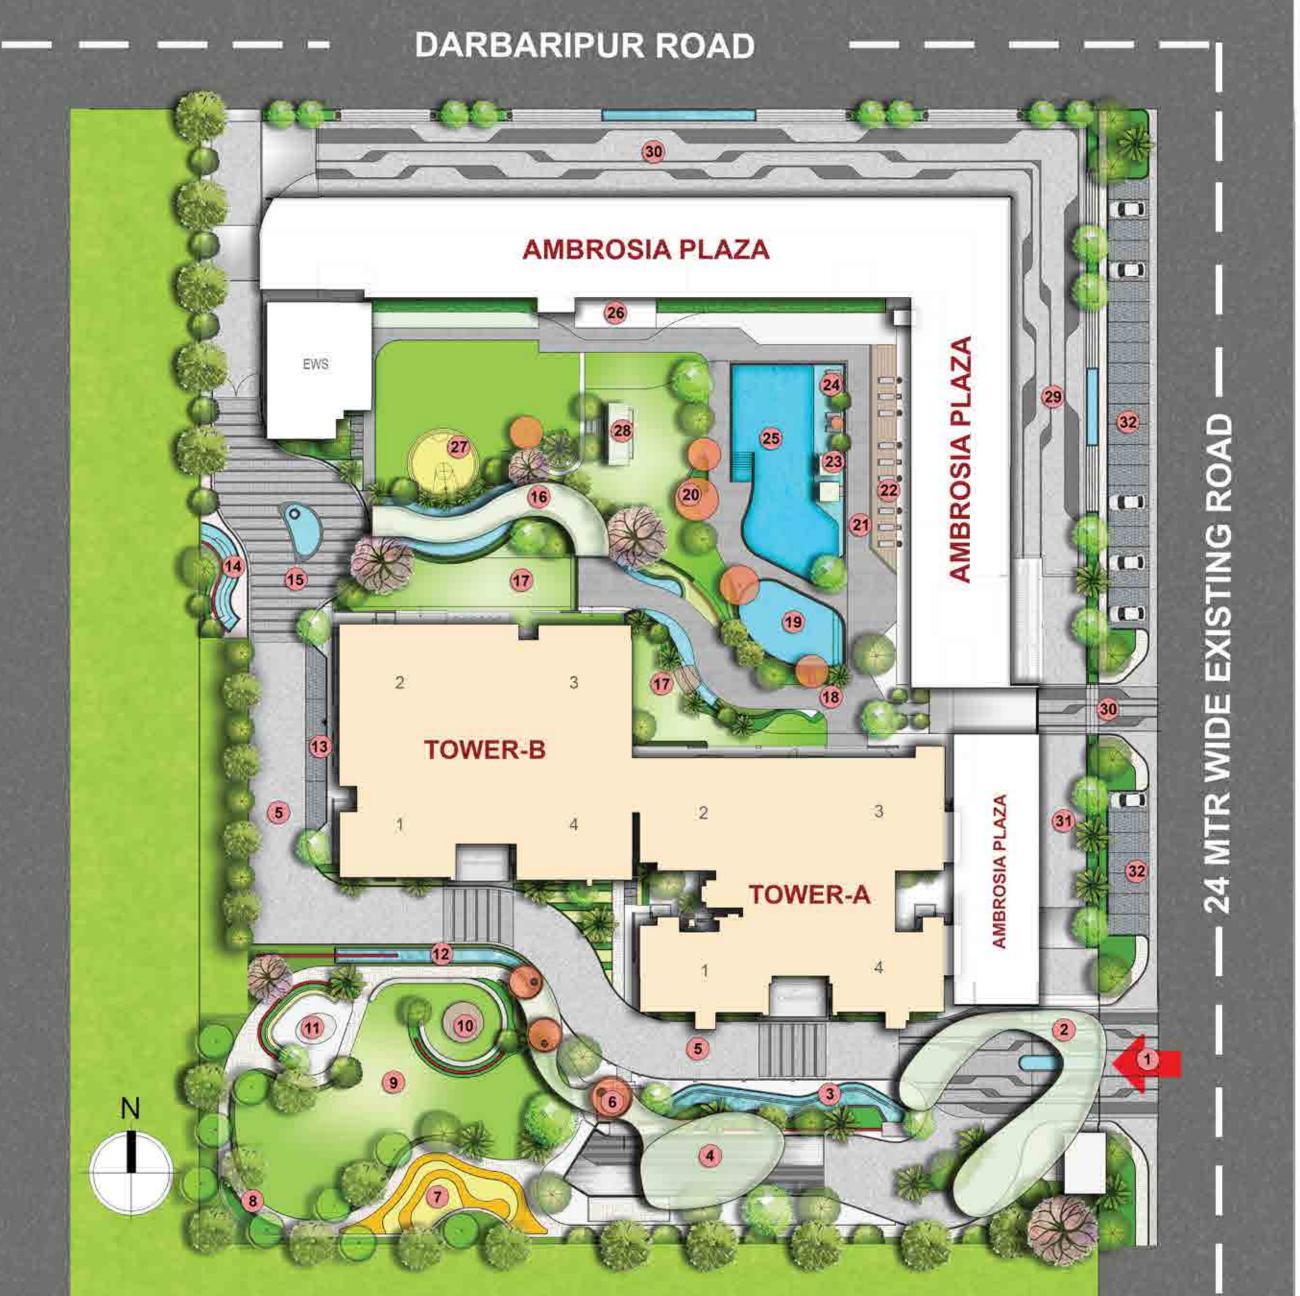

#### LEGEND:

- 1. MAIN SITE ENTRY/EXIT
- 2. WAVE CANOPY
- 3. TRICKLING WATER CASCADE
- 4. FEATURE RAMP CANOPY COVERING
- 5. GOLF CART TRACK
- 6. FAMILY PAVILION
- 7. KIDS FUN PLANET
- 8. DENSE TRAIL
- 9. MEANDERING GARDEN / COMMUNITY PARK
- 10. HEALING / MEDITATION ZONE
- 11. STEPPED THEATRE FOR COMMUNITY GET-TOGETHER
- 12. BUBBLING WELCOME WATER FEATURE
- 13. CYCLE STAND
- 14. MULTI-LEVEL WATER CASCADE
- 15. CLUB DROP-OFF PLAZA
- 16. WAVE TRAIL TO CLUB
- 17. POCKET LAWN
- 18. CONNECTING WALKING TRAIL
- 19. KIDS POOL

- 20. SHADE CANOPY
- 21. POOL DECK
- 22. SUN LOUNGER DECK
- 23. FLOATING WATER PAVILION
- 24. SHALLOW LOUNGER
- 25. MAIN SWIMMING POOL
- **26. CHANGING ROOMS**
- 27. HALF BASKETBALL COURT
- 28. RAISED SITTING PAVILION
- 29. LANDSCAPE PLAZA / ARCADE
- **30. ENTRY TO CLUB**
- 31. SHOPPING PLAZA
- 32. SURFACE PARKING