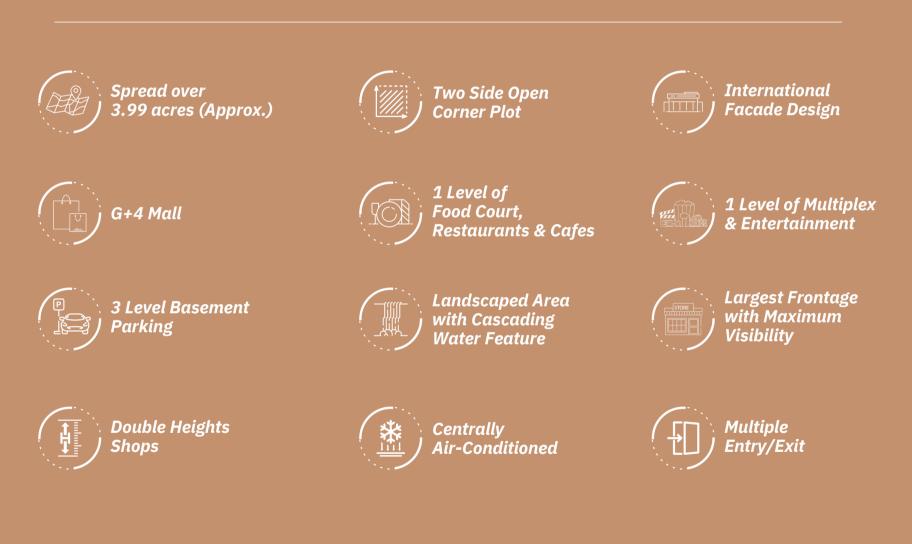

### AN IRRESISTIBLE RETAIL OPPORTUNITY

At the epicenter of New Gurugram, a legend unfolds. SS WhiteWater emerges as the radiant destination - a masterpiece that will define the future of this city.

Positioned with precision on a prime, two-sided open approx. 3.99 acres canvas, it's a vision of unrivaled magnificence, a paragon of modern mixed-use development.

#### AT A GLANCE

Situated on 75m wide road

Bang on Multi Utility Corridor, with direct access to Dwarka Expressway (NPR) & IMT Manesar

Easy access to NH-8 (now NH 48) & Dwarka Expressway

Just off the premium townships The Leaf, SS Linden Floors, SS Cendana and SS Strada surrounding residential sectors 83, 84, 85, 86 and 90 in New Gurugram

#### LIFT DETAILS

Good Quality 07 Nos Passengers Lifts, 02 No Service Lift, 06 No Escalator

02 No Travelator

#### AIR CONDITIONING

Water Cooled System