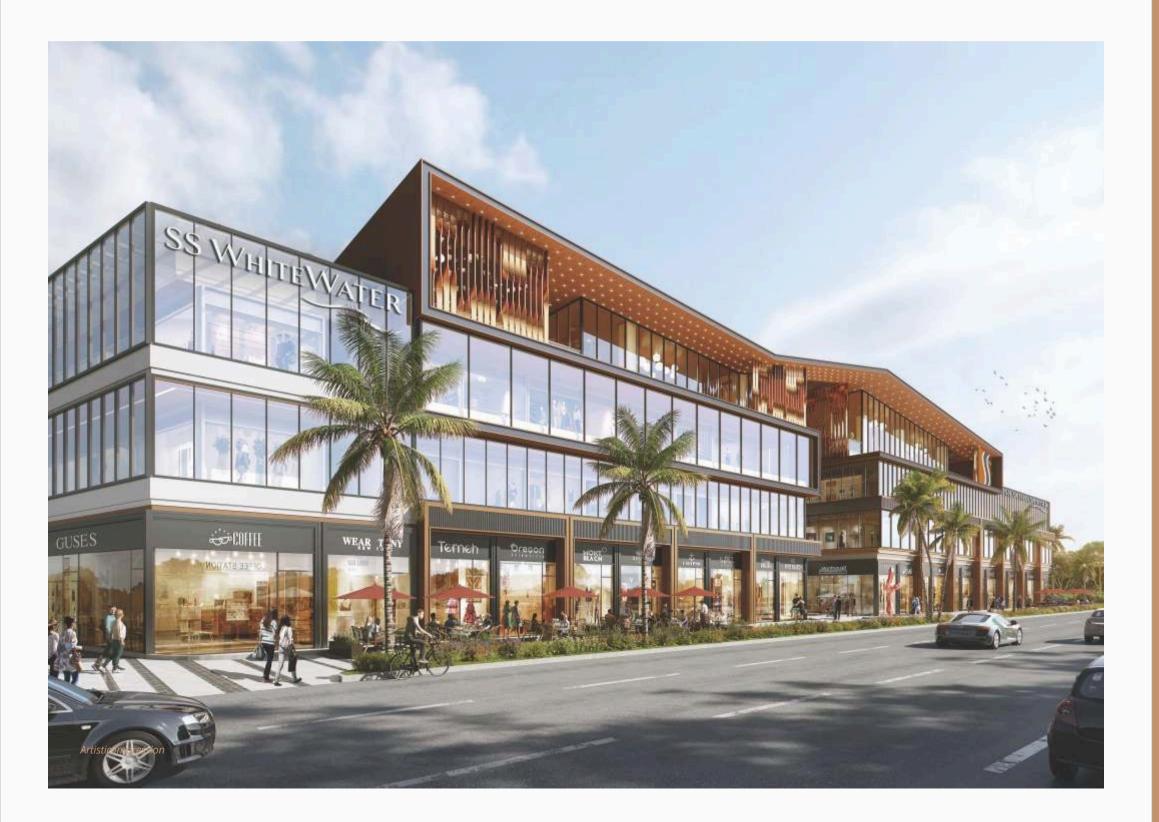

### THE EXPRESSWAY OF LIMITLESS OPPORTUNITIES

SS WhiteWater ensures the world is indeed your oyster. The location ensures you stay connect, networked and in the midst of urban infrastructure. The imminent beacon of growth in the NCR region, poised to become the next major real estate hotspot.

With its strategic location and expansive scope, this corridor presents a remarkable canvas for the future. Boasting of seamless connectivity, top-notch infrastructure, and a thriving economic landscape, it offers unparalleled opportunities for investment, development, and lifestyle enrichment.

Situated on 75m wide road

Bang on Multi Utility Corridor, with direct access to Dwarka Expressway (NPR) & IMT Manesar

Easy access to NH-8 (now NH 48) & Dwarka Expressway

Just off the premium townships The Leaf, SS Linden Floors, SS Cendana and SS Strada surrounding residential sectors 83, 84, 85, 86 and 90 in New Gurugram