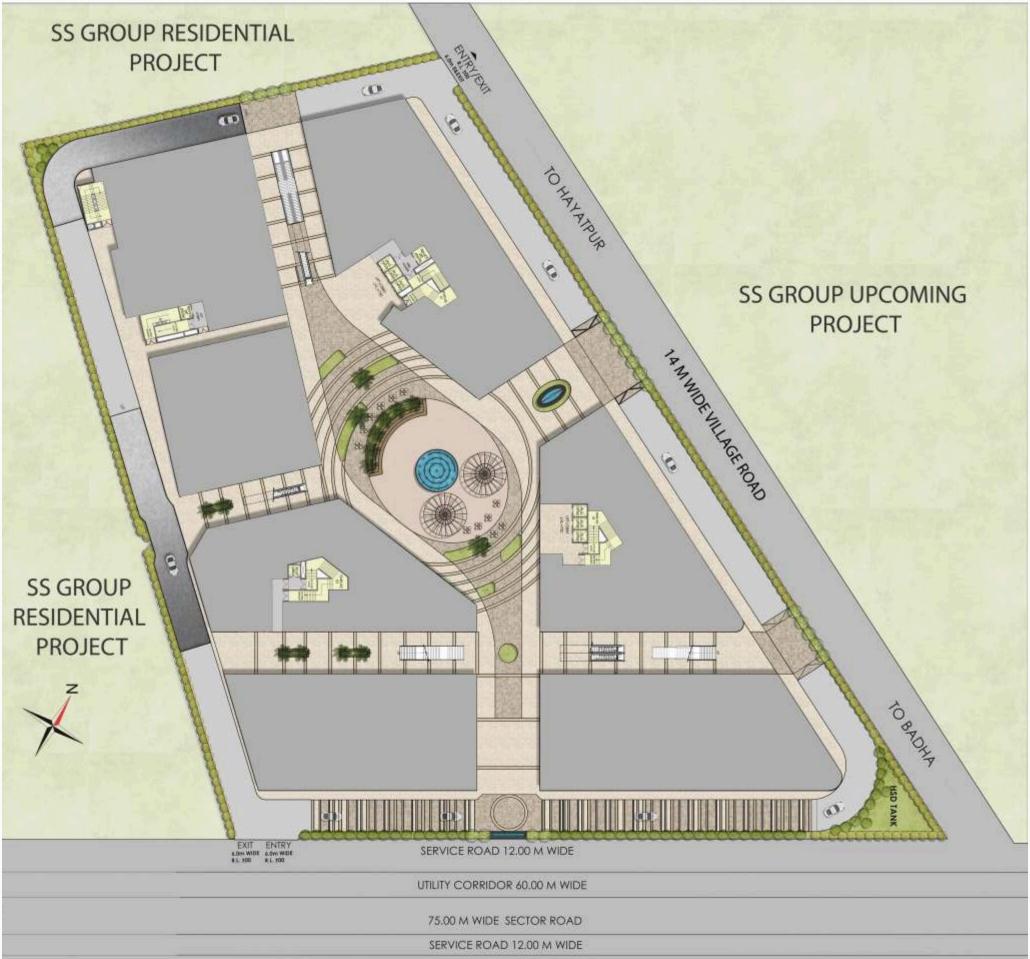

Cafes

Food Court

Restaurants with Open Terrace



### INDULGE YOUR SENSES SAVOR THE MOMENTS

From sunrise to starlight, SS WhiteWater's diverse dining options welcome everyone – urban professionals seeking a quick bite, local families craving memorable dinners or food enthusiasts from across the NCR region.



4 Screen Multiplex

**Open-air Restaurants** 

**Eateries** 



### ENTERTAINMENT, CINEMATIC EXPERIENCE LIKE NEVER BEFORE

Atop SS WhiteWater, a state-of-the-art multiplex awaits, enhancing your visits with unforgettable cinematic adventures. Whether you're a shopper, foodie, or fun-seeker, make SS WhiteWater your go-to destination. Our immersive cinema adds another layer of excitement, making it your preferred weekly retreat.



### ATTENTION IS IN THE DETAILS



### SITE PLAN





SERVICE ROAD 12.00 M WIDE









## SPECIFICATION

#### FLOORING

Lobby / Corridors: Granite / Vitrified Tiles Shops: Concrete Flooring

#### WALL FINISHING

Shops: Internal I2mm Plaster / Gypsum Pluster Lobbies & Corridors: Stone / Tile Cladding & Paint as per Appd. Shade

#### DOORS & WINDOWS FRAME MATERIAL TO BE USED FOR FINISHING

Aluminium / UPVC

#### GLASS WORKS

8mm/12mm Toughened Glass

### ELECTRICAL FITTINGS

Modular Type

#### CONDUCTING AND WIRING DETAILS

Heavy Duty FRLS PVC Conduit shall be used in Slab & Medium Duty FRLS PVC Conduit shall be used in Wall. MS Conduit shall be used for PA System.

#### LIFT DETAILS

Good Quality 07 Nos Passengers Lifts, 02 No Service Lift, 06 No Escalator

02 No Travelator

#### EXTERNAL GLAZING

Toughened Glass

#### AIR CONDITIONING