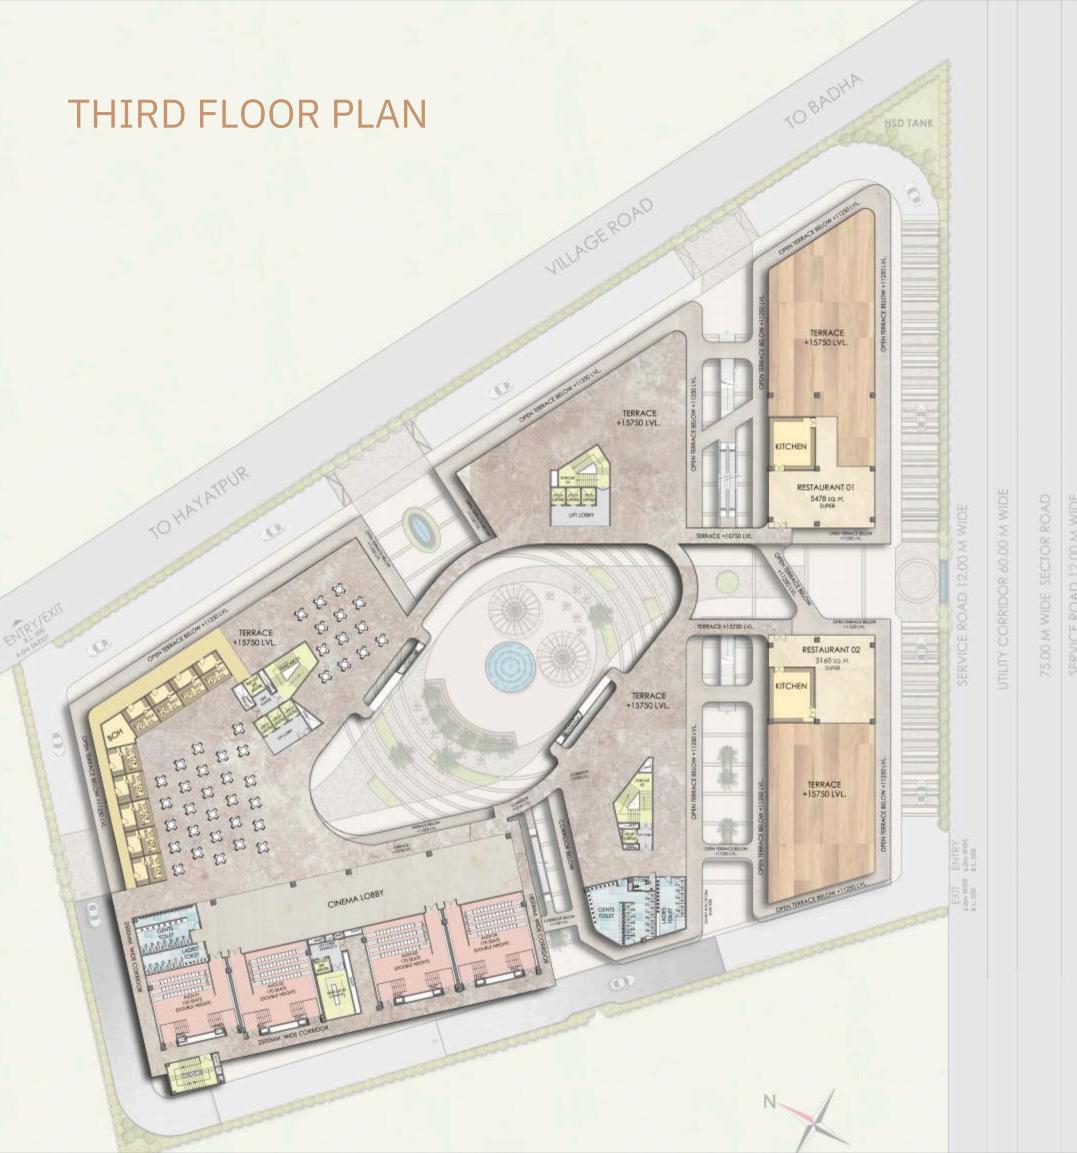

### DELECTABLE DINING 1 Level Dedic<del>ated T</del>o Restaurants, Food Court & Cafes

MOVIES & ENTERTAINMENT Dedicated floor for Multiplex SS WhiteWater by SS Group will unquestionably be the brightest star in New Gurugam's ever-expanding horizon. A destination of great vision, innovation and excellence, it will add to the magnificent skyline and further elevate the world-leading metropolis of the future.

4 Screen Multiplex

**Open-air Restaurants** 

**Eateries** 

### ENTERTAINMENT, CINEMATIC EXPERIENCE LIKE NEVER BEFORE

Atop SS WhiteWater, a state-of-the-art multiplex awaits, enhancing your visits with unforgettable cinematic adventures. Whether you're a shopper, foodie, or fun-seeker, make SS WhiteWater your go-to destination. Our immersive cinema adds another layer of excitement, making it your preferred weekly retreat.