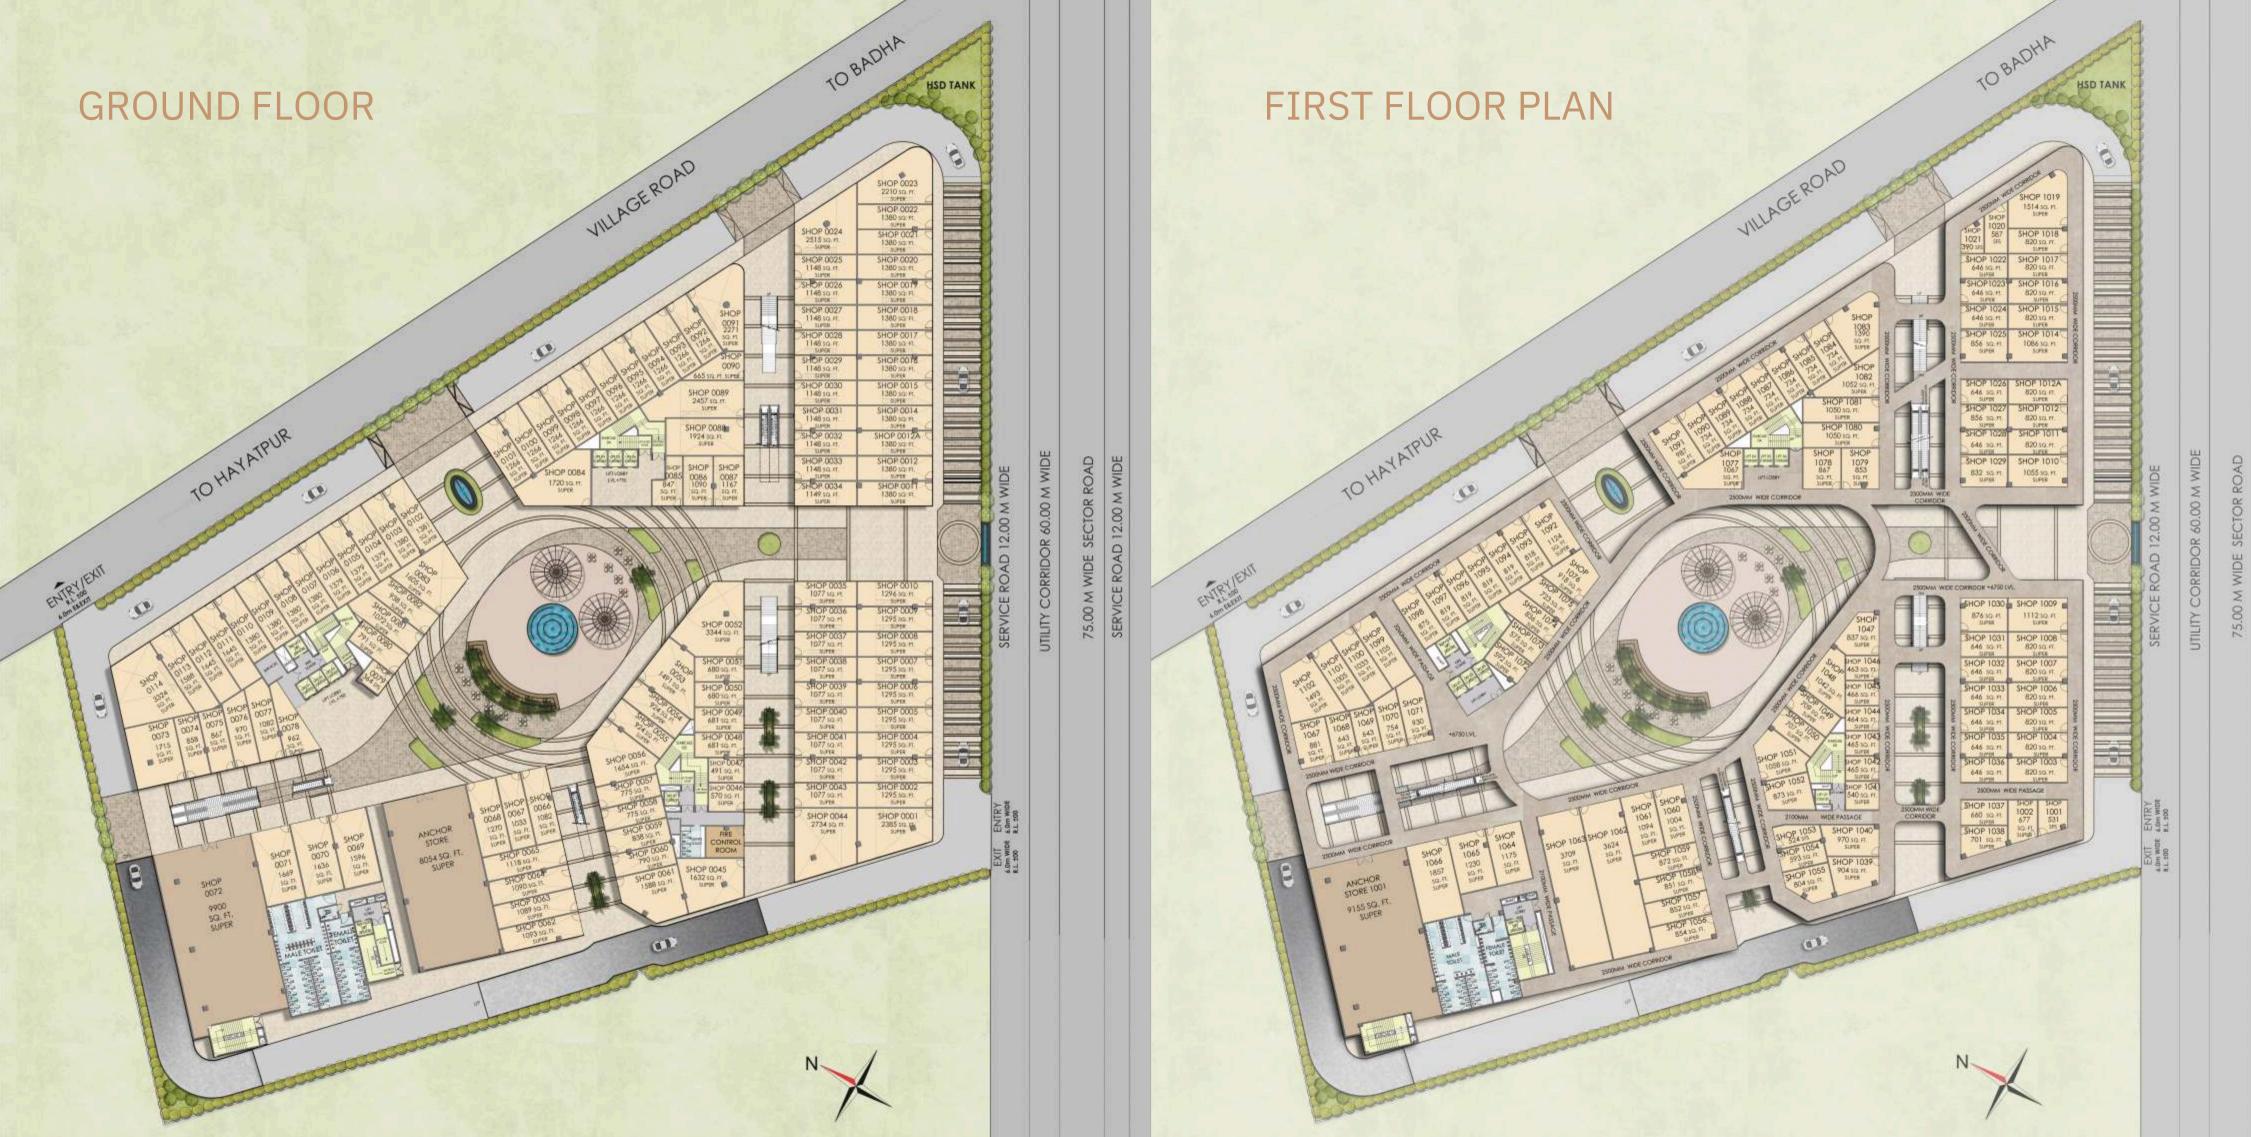

Cafes

Food Court

Restaurants with Open Terrace



### INDULGE YOUR SENSES SAVOR THE MOMENTS

From sunrise to starlight, SS WhiteWater's diverse dining options welcome everyone – urban professionals seeking a quick bite, local families craving memorable dinners or food enthusiasts from across the NCR region.



4 Screen Multiplex

**Open-air Restaurants** 

**Eateries** 



### ENTERTAINMENT, CINEMATIC EXPERIENCE LIKE NEVER BEFORE

Atop SS WhiteWater, a state-of-the-art multiplex awaits, enhancing your visits with unforgettable cinematic adventures. Whether you're a shopper, foodie, or fun-seeker, make SS WhiteWater your go-to destination. Our immersive cinema adds another layer of excitement, making it your preferred weekly retreat.



### ATTENTION IS IN THE DETAILS



### SITE PLAN





SERVICE ROAD 12.00 M WIDE









## SPECIFICATION

#### FLOORING

Lobby / Corridors: Granite / Vitrified Tiles Shops: Concrete Flooring

#### WALL FINISHING

Shops: Internal I2mm Plaster / Gypsum Pluster Lobbies & Corridors: Stone / Tile Cladding & Paint as per Appd. Shade

#### DOORS & WINDOWS FRAME MATERIAL TO BE USED FOR FINISHING

Aluminium / UPVC

#### GLASS WORKS

8mm/12mm Toughened Glass

### ELECTRICAL FITTINGS

Modular Type

#### CONDUCTING AND WIRING DETAILS

Heavy Duty FRLS PVC Conduit shall be used in Slab & Medium Duty FRLS PVC Conduit shall be used in Wall. MS Conduit shall be used for PA System.

#### LIFT DETAILS

Good Quality 07 Nos Passengers Lifts, 02 No Service Lift, 06 No Escalator

02 No Travelator

#### EXTERNAL GLAZING

Toughened Glass

#### AIR CONDITIONING

Wa