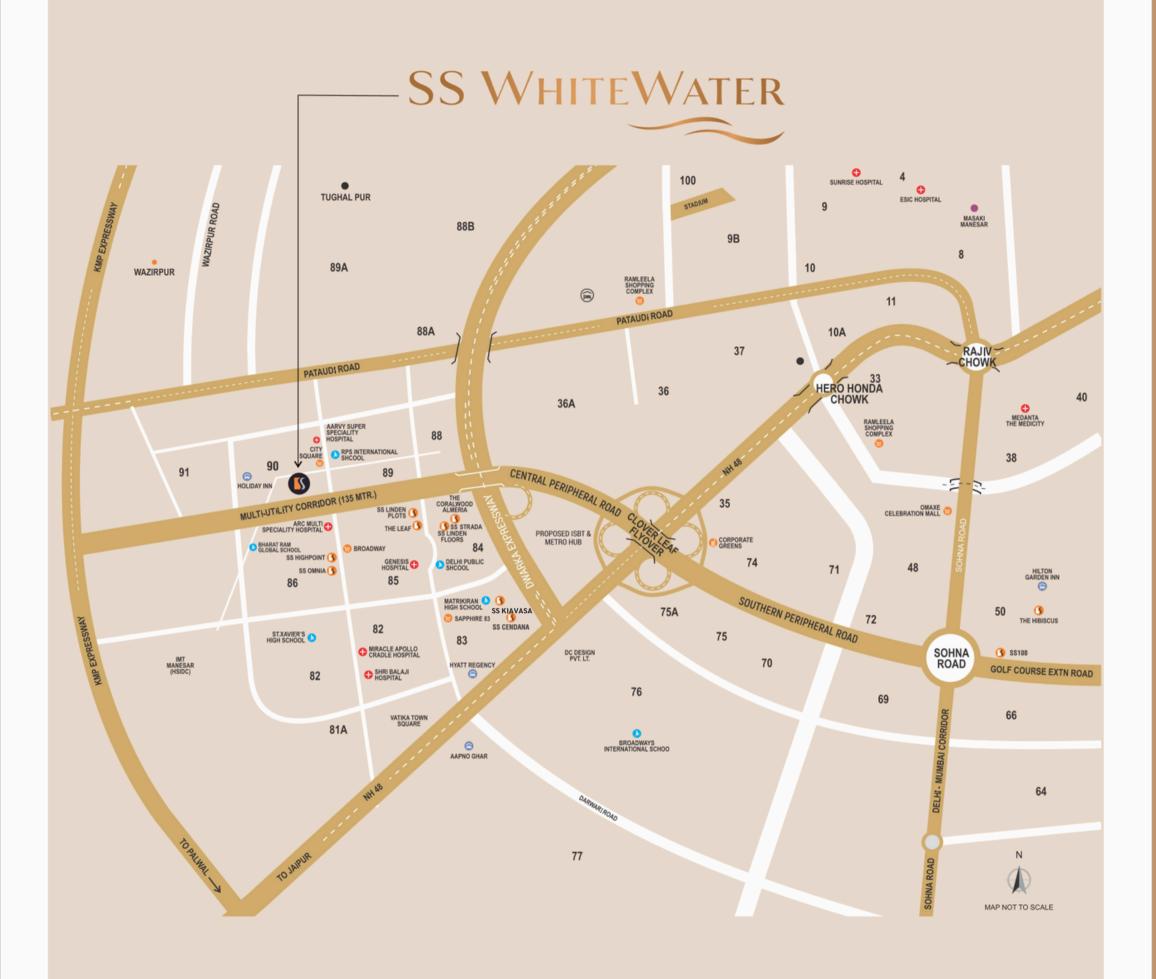

### THE EXPRESSWAY OF LIMITLESS OPPORTUNITIES

SS WhiteWater ensures the world is indeed your oyster. The location ensures you stay connect, networked and in the midst of urban infrastructure. The imminent beacon of growth in the NCR region, poised to become the next major real estate hotspot.

With its strategic location and expansive scope, this corridor presents a remarkable canvas for the future. Boasting of seamless connectivity, top-notch infrastructure, and a thriving economic landscape, it offers unparalleled opportunities for investment, development, and lifestyle enrichment.

Situated on 75m wide road

Bang on Multi Utility Corridor, with direct access to Dwarka Expressway (NPR) & IMT Manesar

Easy access to NH-8 (now NH 48) & Dwarka Expressway

Just off the premium townships The Leaf, SS Linden Floors, SS Cendana and SS Strada surrounding residential sectors 83, 84, 85, 86 and 90 in New Gurugram