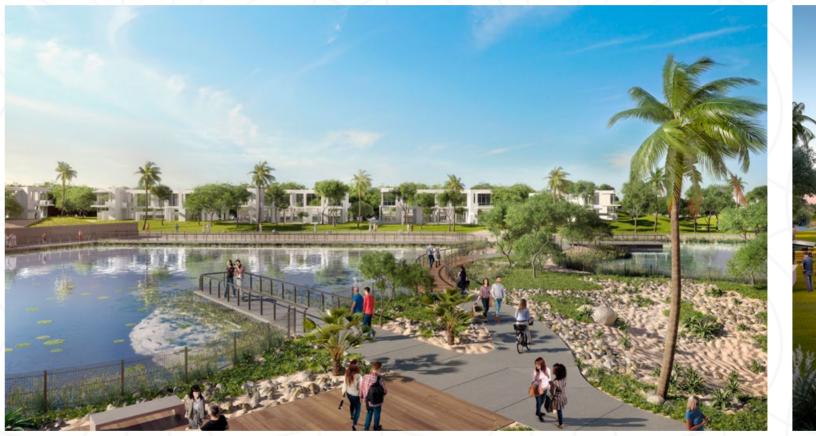

# HOME IS WHERE THE PARK IS

The villas at Green Acres open out to four million square feet of parkland and endless moments of peace and tranquility.

There's everything to play for with world-class venues and facilities for tennis, football, cricket, volleyball, basketball and other sports.

Spend lively afternoons at the events park, sample something new at the outdoor food market or host a barbecue by the lake as you camp out for the night..

# OISCOVER YOUR SOFTER SIDE

Nature takes pride of place at the Green Zone. But it's just as blissful by the fishing lake or make new friends at the stables, petting farm and dog park.

Little golfers can get started with mini golf while the more adventurous ones learn new tricks at the Skate Park and the outdoor Ice Rink.