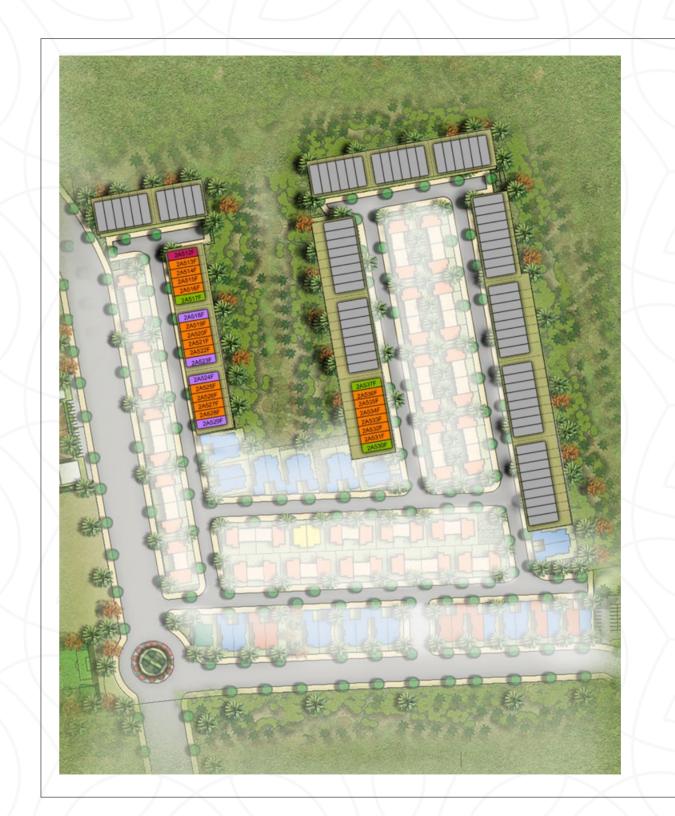

dium 14 minutes
- 6 Global Village 14 minutes
- 7 IMG World 14 minutes
- 8 Hamdan Sports Complex 15 minutes

#### MALLS

- 1 First Avenue Mall 11 minutes
- 2 City Centre Me'aisem 14 minutes
- 3 Mall of the Emirates 24 minutes

#### HOSPITALS

- Aster Medical Centre 9 minutes
- 2 Mediclinic Parkview Hospital 12 minutes
- 3 NMC Royal Hospital 19 minutes

#### HOTELS

- 1 Park Inn by Radisson 10 minutes
- 2 Studio One Hotel 9 minutes
- 3 Five Hotel Jumeirah Village Circle 19 minutes

#### **AIRPORT**

Al Maktoum International Airport - 28 minutes

#### SCHOOLS

- 1 Jebel Ali School 5 minutes
- 2 Fairgreen International School 11 minutes
- Global Indian International School 16 minutes
- 4 Safa Community School 18 minutes
- 5 Kings' School 21 minutes

# GREEN ACRES

MASTER PLAN AND FLOOR PLAN



P4-EE

P4-EM

P4-M

P4-M1-EM

## P3 - EM





FIRST FLOOR



## P4 - EM



GROUND FLOOR



FIRST FLOOR



## P4 - M1- EM







FIRST FLOOR