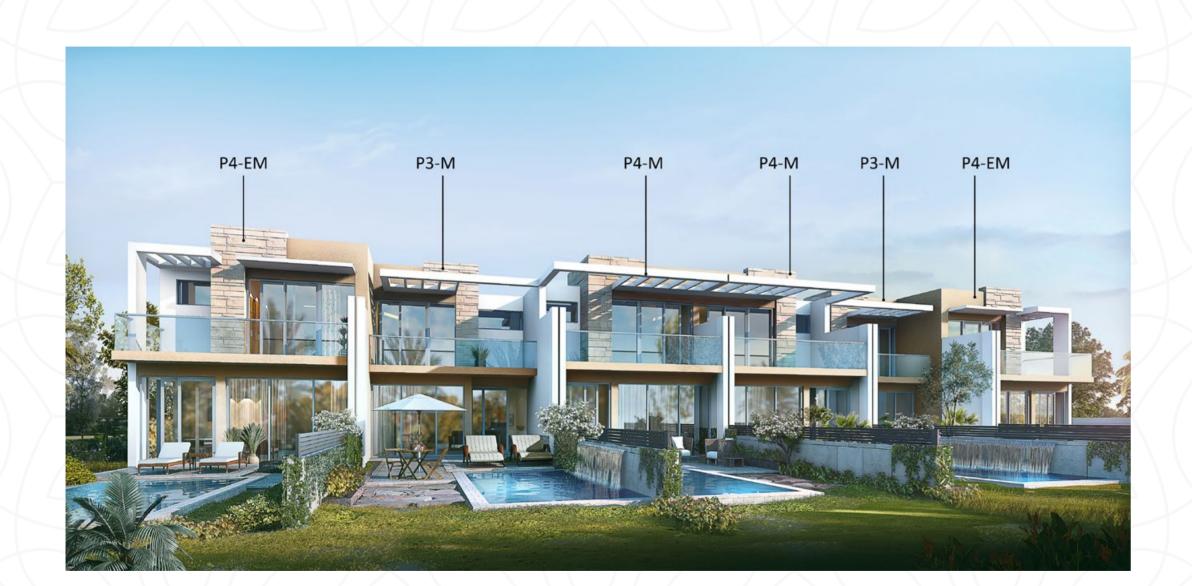

s

#### MALLS

- 1 First Avenue Mall 11 minutes
- 2 City Centre Me'aisem 14 minutes
- 3 Mall of the Emirates 24 minutes

#### HOSPITALS

- Aster Medical Centre 9 minutes
- 2 Mediclinic Parkview Hospital 12 minutes
- 3 NMC Royal Hospital 19 minutes

#### HOTELS

- 1 Park Inn by Radisson 10 minutes
- 2 Studio One Hotel 9 minutes
- 3 Five Hotel Jumeirah Village Circle 19 minutes

#### **AIRPORT**

Al Maktoum International Airport - 28 minutes

#### SCHOOLS

- 1 Jebel Ali School 5 minutes
- 2 Fairgreen International School 11 minutes
- Global Indian International School 16 minutes
- 4 Safa Community School 18 minutes
- 5 Kings' School 21 minutes

# GREEN ACRES

MASTER PLAN AND FLOOR PLAN



P4-EE

P4-EM

P4-M

P4-M1-EM

## P3 - EM





FIRST FLOOR



## P4 - EM



GROUND FLOOR



FIRST FLOOR



## P4 - M1- EM







FIRST FLOOR