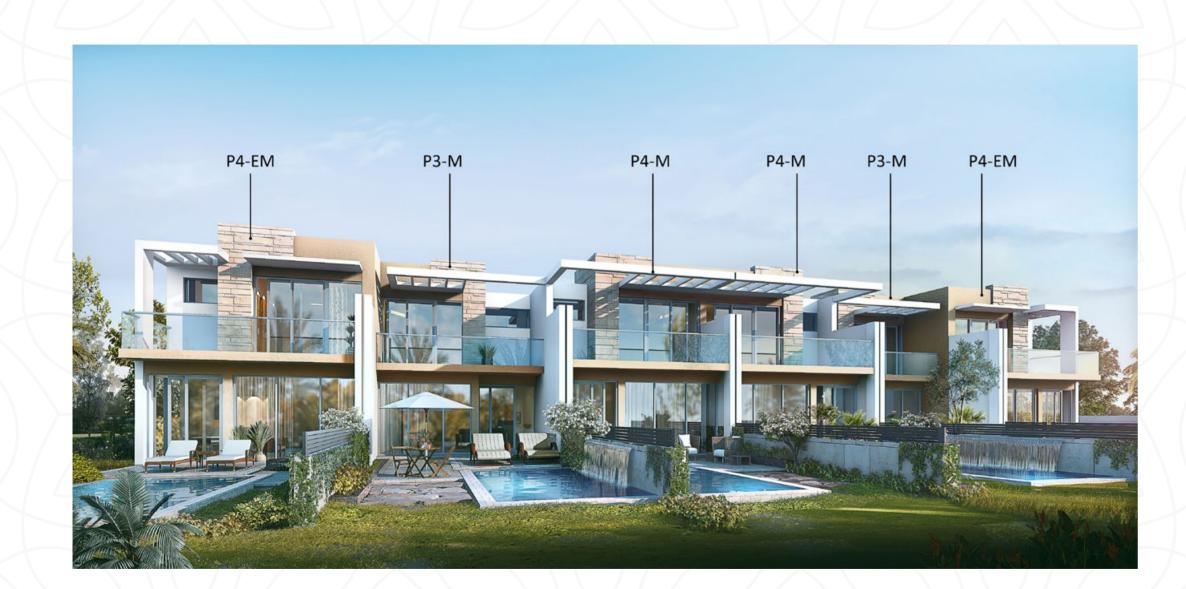

11 minutes
- 2 City Centre Me'aisem 14 minutes
- 3 Mall of the Emirates 24 minutes

#### HOSPITALS

- Aster Medical Centre 9 minutes
- 2 Mediclinic Parkview Hospital 12 minutes
- 3 NMC Royal Hospital 19 minutes

#### HOTELS

- 1 Park Inn by Radisson 10 minutes
- 2 Studio One Hotel 9 minutes
- 3 Five Hotel Jumeirah Village Circle 19 minutes

#### **AIRPORT**

Al Maktoum International Airport - 28 minutes

#### SCHOOLS

- 1 Jebel Ali School 5 minutes
- 2 Fairgreen International School 11 minutes
- Global Indian International School 16 minutes
- 4 Safa Community School 18 minutes
- 5 Kings' School 21 minutes

# GREEN ACRES

MASTER PLAN AND FLOOR PLAN



P4-EE

P4-EM

P4-M

P4-M1-EM

## P3 - EM





FIRST FLOOR



## P4 - EM



GROUND FLOOR



FIRST FLOOR



## P4 - M1- EM







FIRST FLOOR