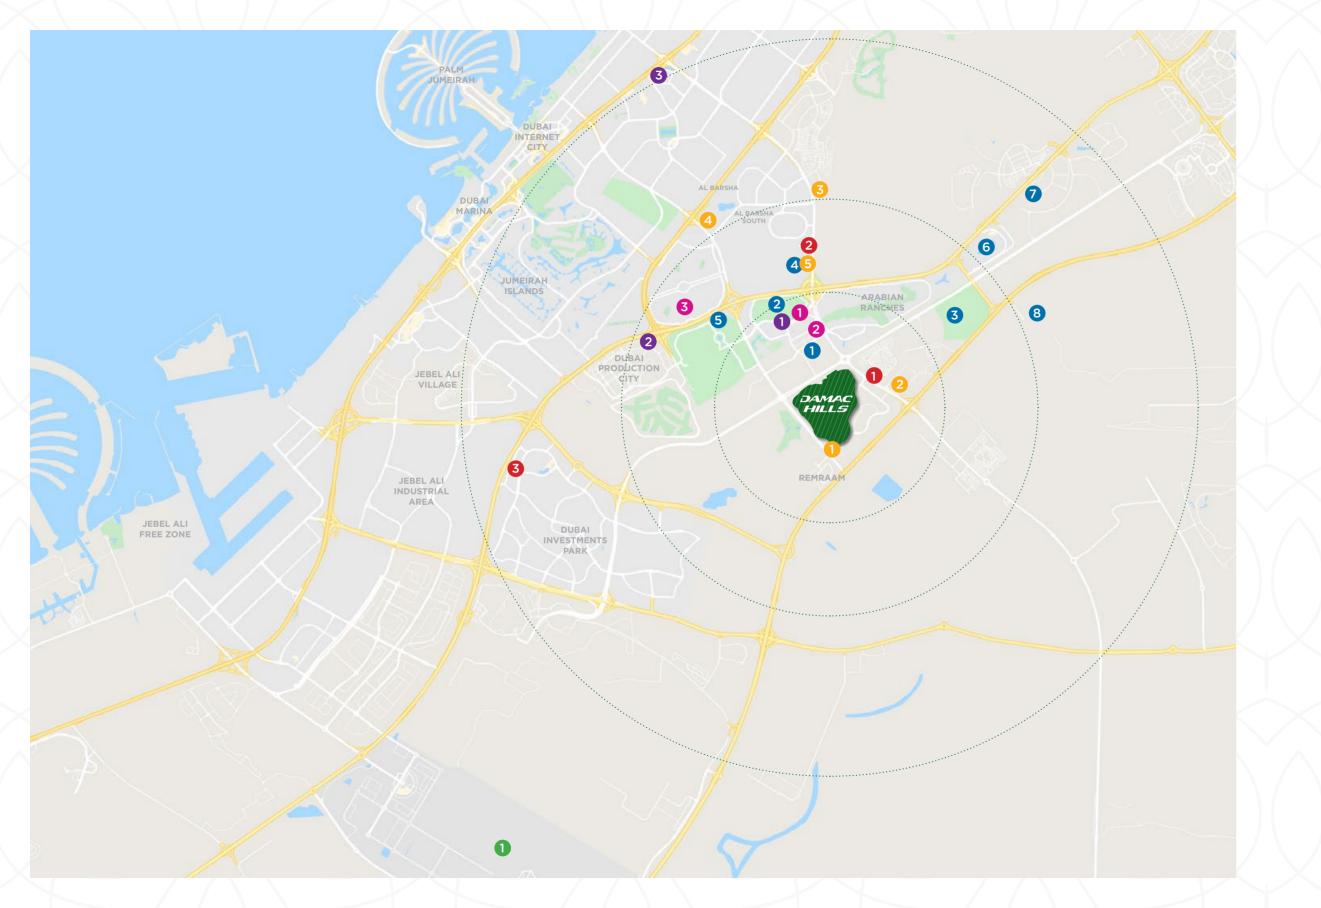

# DAMAC HILLS CLOSE TO EVERYTHING

#### SPORTS AND LEISURE

- 1 Dubai Polo & Equestrian Club 10 minutes
- 2 Dubai Autodrome 12 minutes
- 3 The Plantation Equestrian and Polo Club 11 minutes
- 4 Miracle Garden 13 minutes
- 5 Dubai International Stadium 14 minutes
- 6 Global Village 14 minutes
- 7 IMG World 14 minutes
- 8 Hamdan Sports Complex 15 minutes

#### MALLS

- 1 First Avenue Mall 11 minutes
- 2 City Centre Me'aisem 14 minutes
- 3 Mall of the Emirates 24 minutes

#### HOSPITALS

- Aster Medical Centre 9 minutes
- 2 Mediclinic Parkview Hospital 12 minutes
- 3 NMC Royal Hospital 19 minutes

#### HOTELS

- 1 Park Inn by Radisson 10 minutes
- 2 Studio One Hotel 9 minutes
- 3 Five Hotel Jumeirah Village Circle 19 minutes

#### **AIRPORT**

Al Maktoum International Airport - 28 minutes

#### SCHOOLS

- 1 Jebel Ali School 5 minutes
- 2 Fairgreen International School 11 minutes
- Global Indian International School 16 minutes
- 4 Safa Community School 18 minutes
- 5 Kings' School 21 minutes