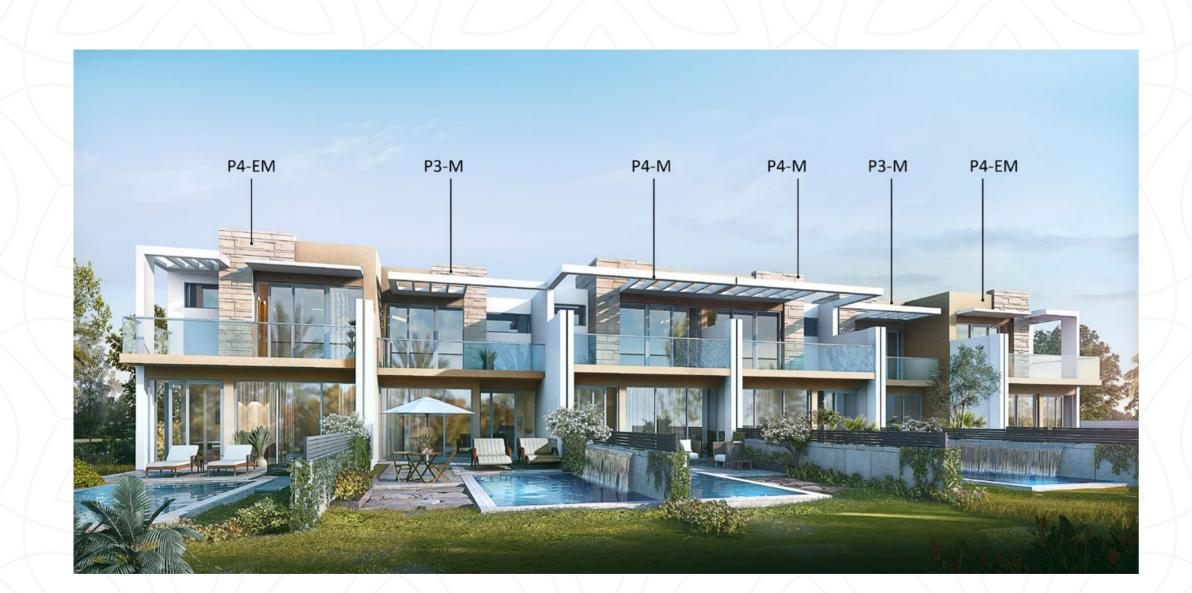

4 minutes
- 8 Hamdan Sports Complex 15 minutes

#### MALLS

- 1 First Avenue Mall 11 minutes
- 2 City Centre Me'aisem 14 minutes
- 3 Mall of the Emirates 24 minutes

#### HOSPITALS

- Aster Medical Centre 9 minutes
- 2 Mediclinic Parkview Hospital 12 minutes
- 3 NMC Royal Hospital 19 minutes

#### HOTELS

- 1 Park Inn by Radisson 10 minutes
- 2 Studio One Hotel 9 minutes
- 3 Five Hotel Jumeirah Village Circle 19 minutes

#### **AIRPORT**

Al Maktoum International Airport - 28 minutes

#### SCHOOLS

- 1 Jebel Ali School 5 minutes
- 2 Fairgreen International School 11 minutes
- Global Indian International School 16 minutes
- 4 Safa Community School 18 minutes
- 5 Kings' School 21 minutes

# GREEN ACRES

MASTER PLAN AND FLOOR PLAN



P4-EE

P4-EM

P4-M

P4-M1-EM

## P3 - EM





FIRST FLOOR



## P4 - EM



GROUND FLOOR



FIRST FLOOR



## P4 - M1- EM







FIRST FLOOR