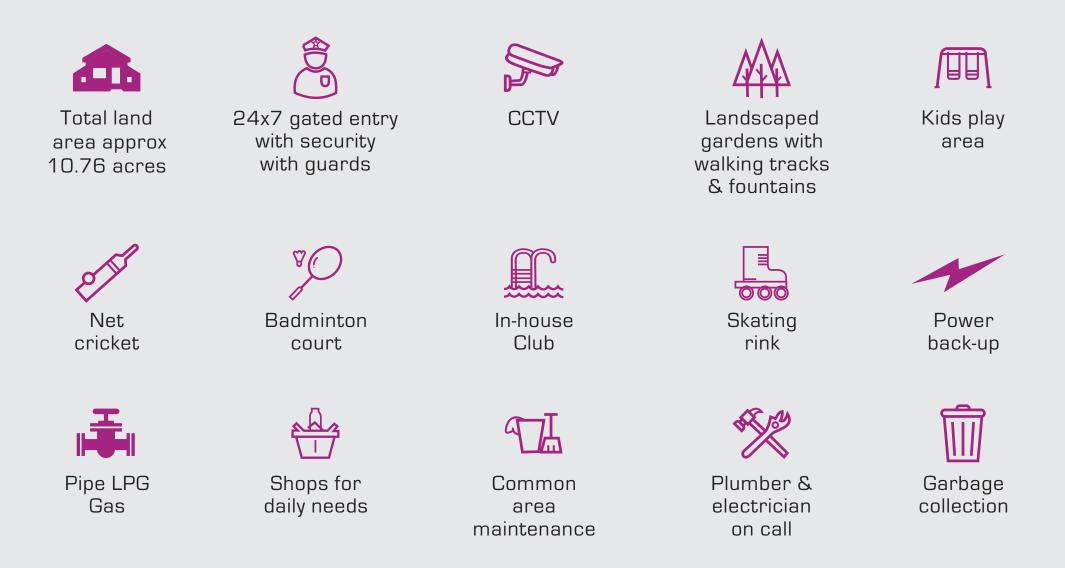

## HIGHLIGHTS

# **CLUB FACILITIES**

8,200 sq. ft. (approx) club house

Swimming pool & kids pool

Gymnasium

Board games

Kids play room

Library

Table tennis

Multi purpose hall cum indoor badminton

Party space on terrace

| <b>Tapovan - A</b><br>(3 BHK +<br>2 Bathrooms) |
|------------------------------------------------|
| Super Area<br>sq ft (sq m)<br>1470 (136.57)    |
| Carpet Area<br>sq ft (sq m)<br>951 (88.31)     |
| Total Balcony Area<br>sq ft (sq m)             |
| 71 (6.55)                                      |