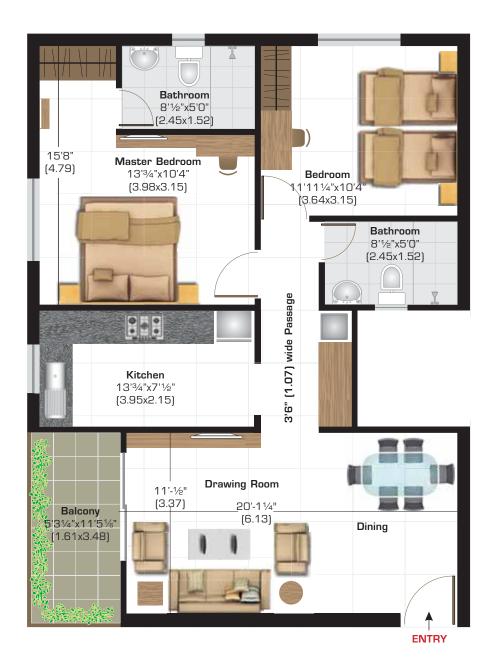

Multi purpose hall cum indoor badminton

Party space on terrace

| <b>Tapovan - A</b><br>(3 BHK +<br>2 Bathrooms) |
|------------------------------------------------|
| Super Area<br>sq ft (sq m)<br>1470 (136.57)    |
| Carpet Area<br>sq ft (sq m)<br>951 (88.31)     |
| Total Balcony Area<br>sq ft (sq m)             |
| 71 (6.55)                                      |

### FLAT LAYOUT:

These plans are for representational purpose only and do not constitute a promise by the company nor does it create any contractual obligation on part of the company. Internal dimensions mentioned are from brick to brick and balcony dimensions are up to the outer edge of the balcony slab. Tiles/Granite can have inherent color and grain variations or may also differ from sample unit due to non-availability of material. Marginal difference may also occur during construction. Furnishing/furniture, gadgets, products and appliances displayed are not part of the sales offering and these are for representation purpose only.. The Super Area mentioned above is only for the purpose of comparison with similar product in the industry and charging maintenance charges in future. Please refer to the template of Flat Buyer's Agreement (available on ashianahousing.com ) to know about company's legal offering and its contractual obligations in respect of purchase of flats/ units in the Project, including the flat layout.