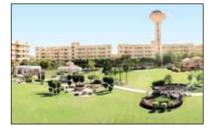

# **CLUB FACILITIES**

8,200 sq. ft. (approx) club house

Swimming pool & kids pool

Gymnasium

Board games

Kids play room

Library

Table tennis

Multi purpose hall cum indoor badminton

Party space on terrace

| <b>Tapovan - A</b><br>(3 BHK +<br>2 Bathrooms) |
|------------------------------------------------|
| Super Area<br>sq ft (sq m)<br>1470 (136.57)    |
| Carpet Area<br>sq ft (sq m)<br>951 (88.31)     |
| Total Balcony Area<br>sq ft (sq m)             |
| 71 (6.55)                                      |