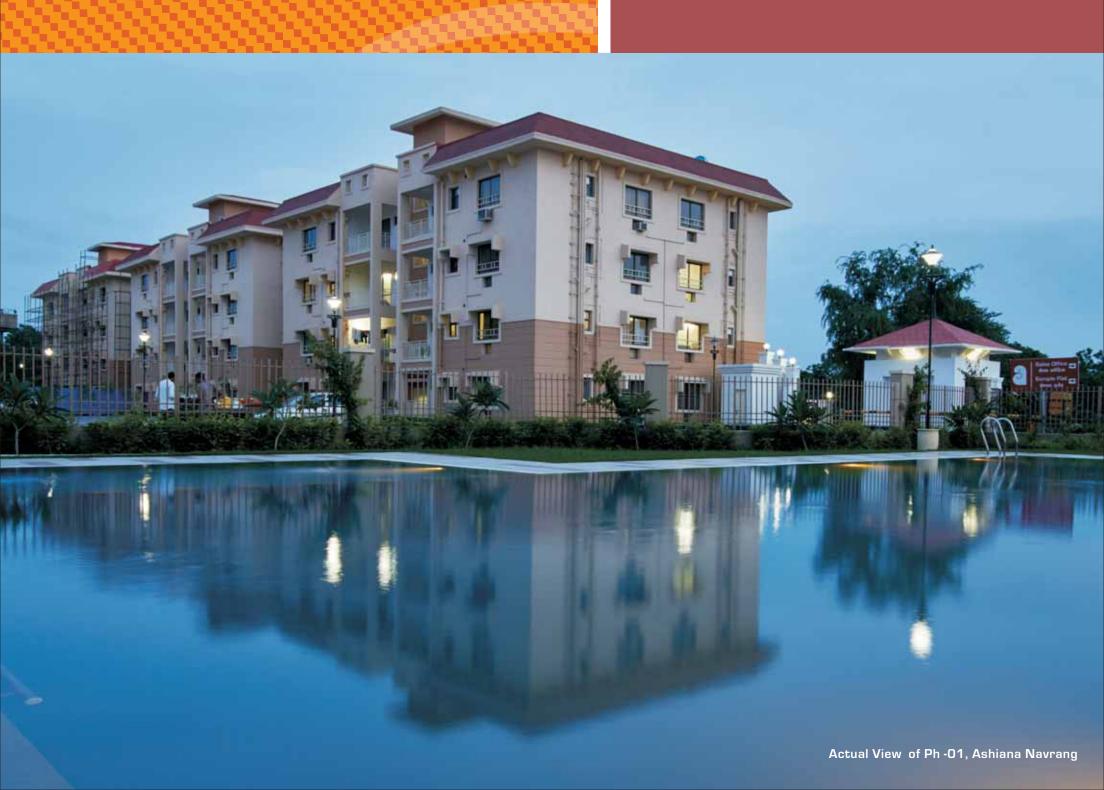

## HIGHLIGHTS

# **CLUB FACILITIES**

8,200 sq. ft. (approx) club house

Swimming pool & kids pool

Gymnasium

Board games

Kids play room

Library

Table tennis