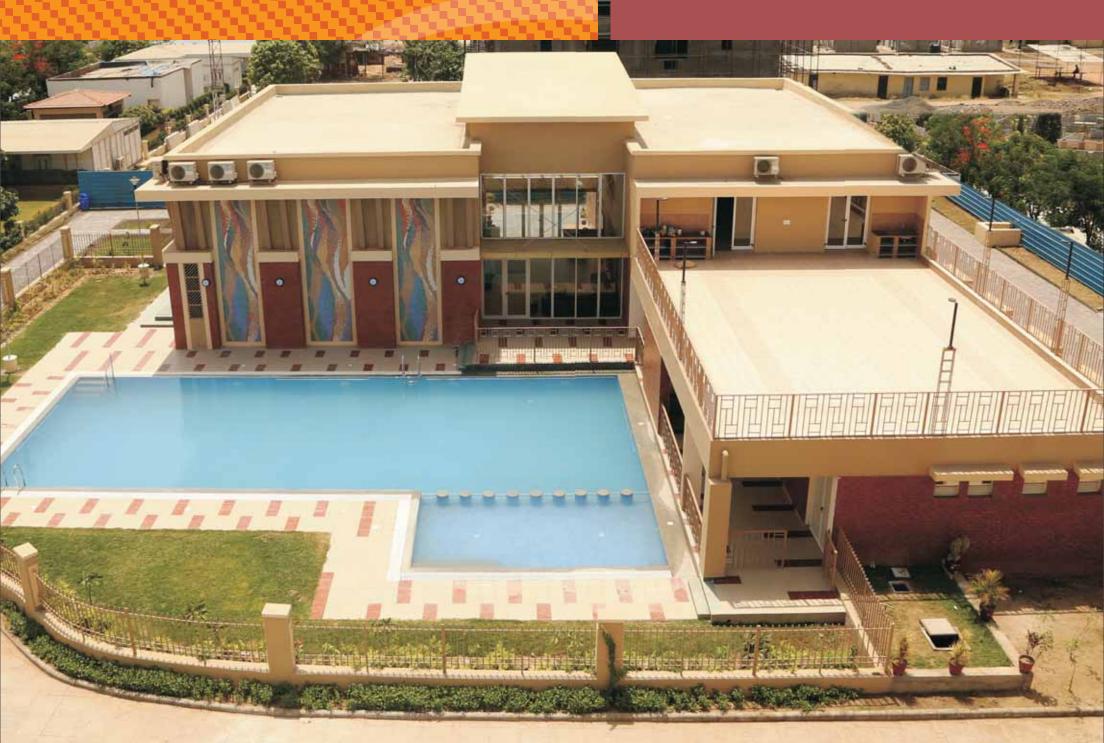

# **CLUB FACILITIES**

8,200 sq. ft. (approx) club house

Swimming pool & kids pool

Gymnasium

Board games

Kids play room

Library

Table tennis

Multi purpose hall cum indoor badminton

Party space on terrace

| <b>Tapovan - A</b><br>(3 BHK +<br>2 Bathrooms) |
|------------------------------------------------|
| Super Area<br>sq ft (sq m)<br>1470 (136.57)    |
| Carpet Area<br>sq ft (sq m)<br>951 (88.31)     |
| Total Balcony Area<br>sq ft (sq m)             |
| 71 (6.55)                                      |