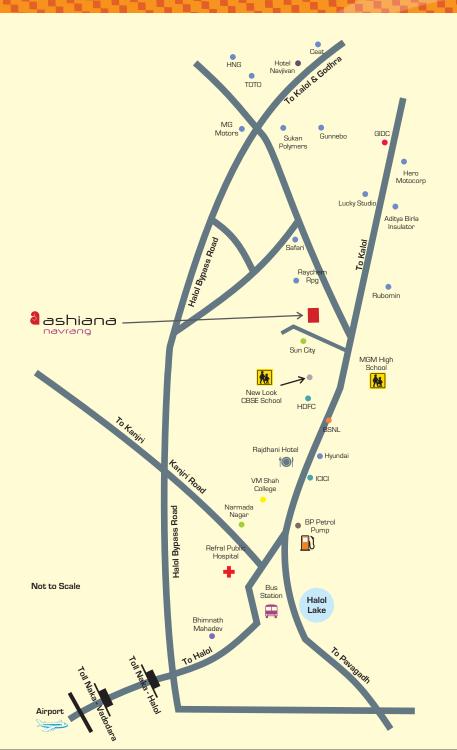

### **Distance Chart**

| Halol bus stand<br>Airport<br>Vadodara<br>Schools & Universities<br>MGM School<br>New Look CBSE School | 2.8 kms.<br>38.7 kms.<br>44.4 kms.<br>1.3 kms.                                                                                                                                                                   |
|--------------------------------------------------------------------------------------------------------|------------------------------------------------------------------------------------------------------------------------------------------------------------------------------------------------------------------|
| Vadodara<br>Schools & Universities<br>MGM School                                                       | 44.4 kms.<br>1.3 kms.                                                                                                                                                                                            |
| Schools & Universities<br>MGM School                                                                   | 1.3 kms.                                                                                                                                                                                                         |
| MGM School                                                                                             |                                                                                                                                                                                                                  |
|                                                                                                        |                                                                                                                                                                                                                  |
| New Look CBSE School                                                                                   | 1 / 1/1000                                                                                                                                                                                                       |
|                                                                                                        | 1.4 kms.                                                                                                                                                                                                         |
| VM English Medium School                                                                               | 2.1 kms.                                                                                                                                                                                                         |
| ITI Institute, Pavagadh                                                                                | 9.1 kms.                                                                                                                                                                                                         |
| ITM University                                                                                         | 33.7 kms.                                                                                                                                                                                                        |
| Parul University                                                                                       | 34.7 kms.                                                                                                                                                                                                        |
| Others                                                                                                 |                                                                                                                                                                                                                  |
| BP & IOC Petrol Pump                                                                                   | 2.3 kms.                                                                                                                                                                                                         |
| HDFC Bank                                                                                              | 2.5 kms.                                                                                                                                                                                                         |
| CEAT                                                                                                   | 3.9 kms.                                                                                                                                                                                                         |
| Hotel Heritage                                                                                         | 4.4 kms.                                                                                                                                                                                                         |
| Sun Pharma                                                                                             | 5.5 kms.                                                                                                                                                                                                         |
| Hero Motocorp.                                                                                         | 6.6 kms.                                                                                                                                                                                                         |
| Saint Gobain                                                                                           | 7.7 kms.                                                                                                                                                                                                         |
| Sarvottam Hotel                                                                                        | 12.0 kms.                                                                                                                                                                                                        |
| Pavagadh Temple                                                                                        | 14.8 kms.                                                                                                                                                                                                        |
|                                                                                                        | ITI Institute, Pavagadh<br>ITM University<br>Parul University<br><b>Others</b><br>BP & IOC Petrol Pump<br>HDFC Bank<br>CEAT<br>Hotel Heritage<br>Sun Pharma<br>Hero Motocorp.<br>Saint Gobain<br>Sarvottam Hotel |