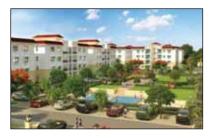

# **CLUB FACILITIES**

8,200 sq. ft. (approx) club house

Swimming pool & kids pool

Gymnasium

Board games

Kids play room

Library

Table tennis

Multi purpose hall cum indoor badminton

Party space on terrace

| <b>Tapovan - A</b><br>(3 BHK +<br>2 Bathrooms) |
|------------------------------------------------|
| Super Area<br>sq ft (sq m)<br>1470 (136.57)    |
| Carpet Area<br>sq ft (sq m)<br>951 (88.31)     |
| Total Balcony Area<br>sq ft (sq m)             |
| 71 (6.55)                                      |