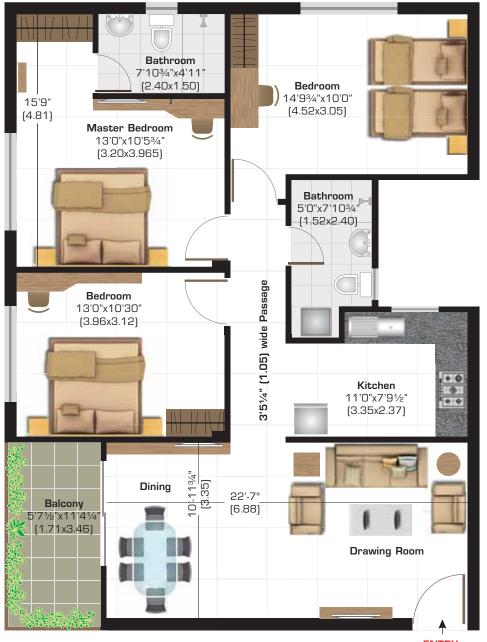

| <b>Madhuban - B</b><br>(2 BHK +<br>2 Bathrooms) |
|-------------------------------------------------|
| Super Area<br>sq ft (sq m)<br>1215 (112.88)     |
| Carpet Area<br>sq ft (sq m)                     |
| 768 (71.31)                                     |
| Total Balcony Area<br>sq ft (sq m)              |
| 67 (6.21)                                       |

### FLAT LAYOUT:

These plans are for representational purpose only and do not constitute a promise by the company nor does it create any contractual obligation on part of the company. Internal dimensions mentioned are from brick to brick and balcony dimensions are up to the outer edge of the balcony slab. Tiles/Granite can have inherent color and grain variations or may also differ from sample unit due to non-availability of material. Marginal difference may also occur during construction. Furnishing/furniture, gadgets, products and appliances displayed are not part of the sales offering and these are for representation purpose only.. The Super Area mentioned above is only for the purpose of comparison with similar product in the industry and charging maintenance charges in future. Please refer to the template of Flat Buyer's Agreement (available on ashianahousing.com ) to know about company's legal offering and its contractual obligations in respect of purchase of flats/ units in the Project, including the flat layout.