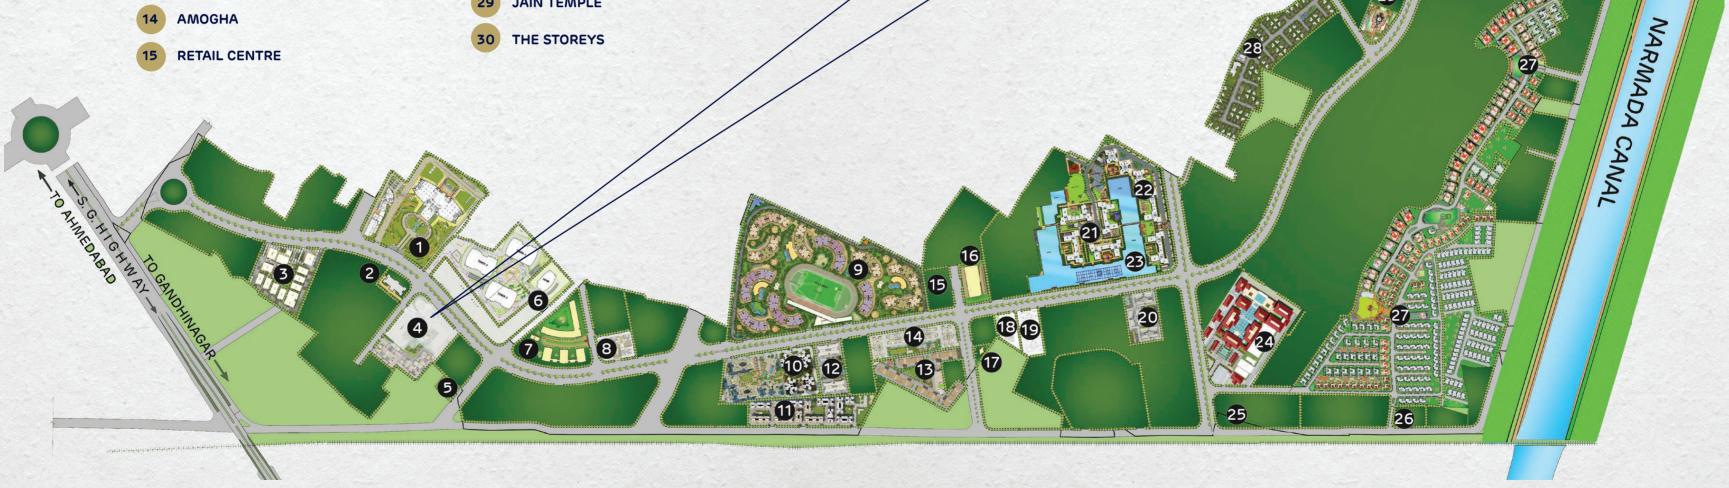

## LOCATION THAT INSPIRES CONNECTIVITY

Located in the heart of Shantigram,
Inspire Corporate Capital has all the ingredients for
exceptional connectivity. A strategic location and
a well-planned infrastructure ensures your business
prospers to newer heights.

| 4          | VAISHNODEVI     |
|------------|-----------------|
| MINS       | CIRCLE/JUNCTION |
| 5<br>MINS  | KD HOSPITAL     |
| 6          | RELIANCE        |
| MINS       | CORPORATE HOUSE |
| 13         | UMIYA MATAJI    |
| MINS       | MANDIR          |
| 13<br>MINS | HIGHCOURT       |
| 15<br>MINS | INFOCITY        |

| 15<br>MINS     | ZYDUS HOSPITAL                  |
|----------------|---------------------------------|
| 23<br>MINS     | AIRPORT                         |
| 24<br>MINS     | CORPORATE ROAD,<br>PRAHLADNAGAR |
| 25<br>MINS     | ISCON AMBLI                     |
| 28<br>MINS     | GIFT CITY                       |
| <b>38</b> MINS | RAILWAY STATION                 |

## NEIGHBOURHOOD THAT INSPIRES PROGRESS

An integrated township like Shantigram keeps you close to all major schools, hospitals, business hubs, airports, hotels, malls, and multiplexes. Shantigram is also near to the capital city of Gujarat, Gandhinagar. It is well-connected to the SP Ring Road that connects you to the outer periphery of the city and to major cities like Sanand, Vadodara, Mehsana, and Udaipur among others.