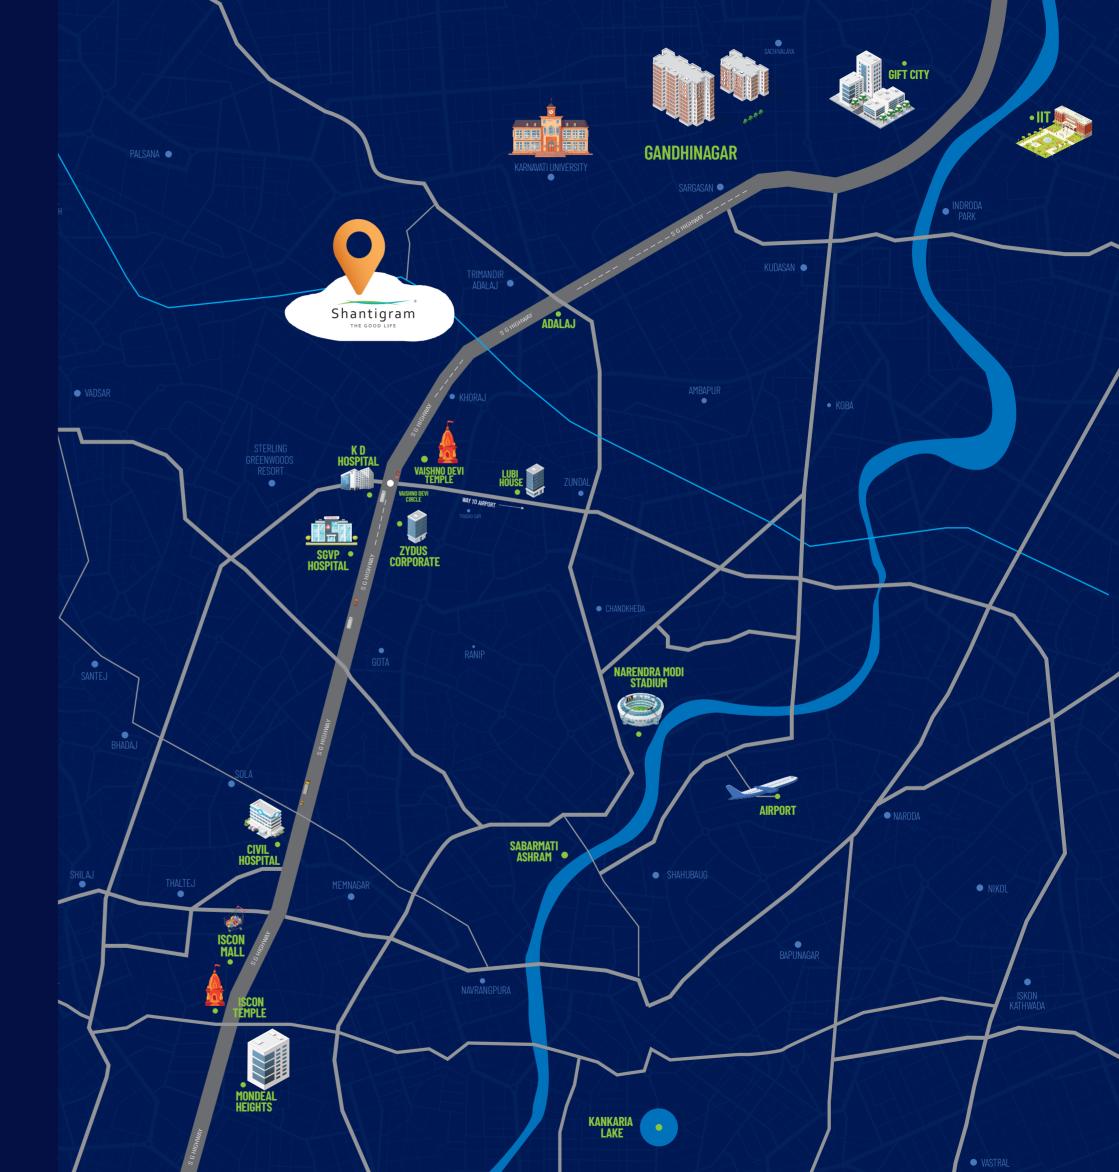

## LOCATION THAT INSPIRES CONNECTIVITY

Located in the heart of Shantigram,
Inspire Corporate Capital has all the ingredients for
exceptional connectivity. A strategic location and
a well-planned infrastructure ensures your business
prospers to newer heights.

| 4          | VAISHNODEVI     |
|------------|-----------------|
| MINS       | CIRCLE/JUNCTION |
| 5<br>MINS  | KD HOSPITAL     |
| 6          | RELIANCE        |
| MINS       | CORPORATE HOUSE |
| 13         | UMIYA MATAJI    |
| MINS       | MANDIR          |
| 13<br>MINS | HIGHCOURT       |
| 15<br>MINS | INFOCITY        |

| 15<br>MINS     | ZYDUS HOSPITAL                  |
|----------------|---------------------------------|
| 23<br>MINS     | AIRPORT                         |
| 24<br>MINS     | CORPORATE ROAD,<br>PRAHLADNAGAR |
| 25<br>MINS     | ISCON AMBLI                     |
| 28<br>MINS     | GIFT CITY                       |
| <b>38</b> MINS | RAILWAY STATION                 |

## NEIGHBOURHOOD THAT INSPIRES PROGRESS

An integrated township like Shantigram keeps you close to all major schools, hospitals, business hubs, airports, hotels, malls, and multiplexes. Shantigram is also near to the capital city of Gujarat, Gandhinagar. It is well-connected to the SP Ring Road that connects you to the outer periphery of the city and to major cities like Sanand, Vadodara, Mehsana, and Udaipur among others.