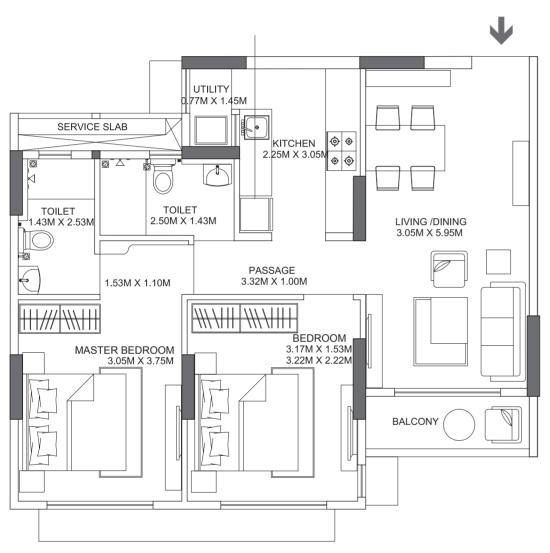

#### Artist's impression. Not an actual site photograph.

The Designs, dimensions, plans, images, specifications, furniture, accessories, paintings, items, electronic goods, additional fittings/fixtures, decorative items, false ceiling including finishing materials, shades, sizes and colour of the tiles and other details shown in the image are artist's impressions and are only indicative in nature and are only for the purpose of illustrating/indicating a possible layout and do not form part of the standard specifications/amenities/services to be provided in the flat. All specifications of the project/flat shall be as per the final agreement between the Parties. Recipients are advised to apprise themselves of the necessary and all specifications of the project prior to making any purchase decisions.

#### **SPACIOUS HOMES DESIGNED TO DELIGHT**

2 BED RESIDENCE RERA CA: 68.4 SQ.M.

2 BED RESIDENCE RERA CA: 73.39 SQ.M.

The Designs, dimensions, plans, images, specifications, furniture, accessories, paintings, items, electronic goods, additional fittings/fixtures, decorative items, false ceiling including finishing materials, shades, sizes and colour of the tiles and other details shown in the image are artist's impressions and are only indicative in nature and are only for the purpose of illustrating/indicating a possible layout and do not form part of the standard specifications/amenities/services to be provided in the flat. All specifications of the project/flat shall be as per the final agreement between the Parties. Recipients are advised to apprise themselves of the necessary and relevant information of the project prior to making any purchase decisions. The plan represents the unit series 2 & 3 respectively of Godrej Prime Nova - S9. 1 SQ.M =10.764 SQ.FT.