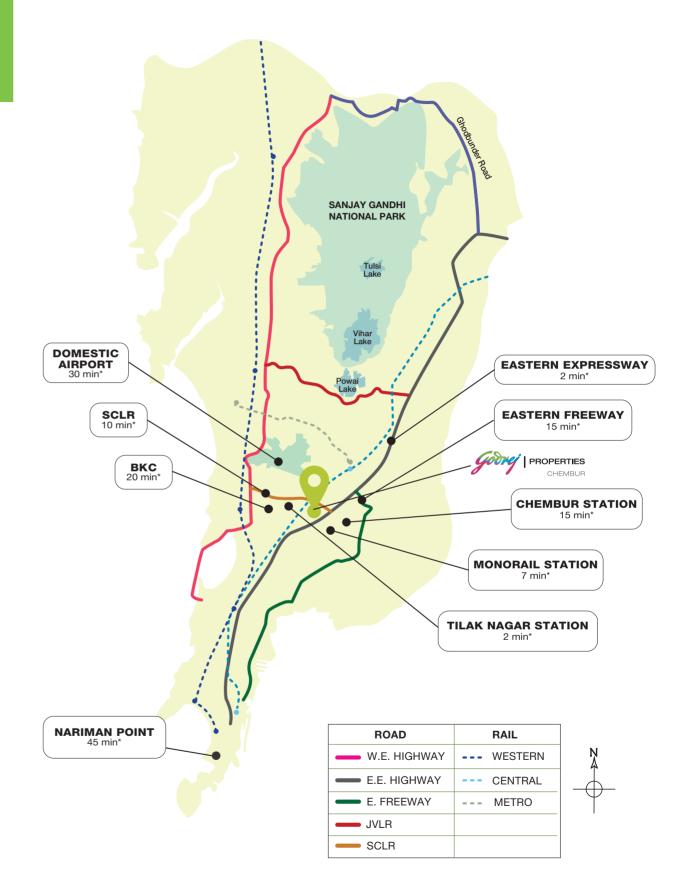

#### **ADVANTAGE CHEMBUR**

A JLL study evaluated 3 indicators – demand, price point and growth prospects and rated Chembur among the top 3 hottest destinations for real estate investment<sup>#</sup>. Owing to rapid infrastructure development and its proximity to key corporate hubs, Chembur offers superior rental yield, as high as 3.37% against the city average of 2-2.5%<sup>##</sup>. With easy connectivity across the Mumbai Metropolitan Region, and a thriving social infrastructure, Chembur makes for an ideal destination.

#### WORK

- Bandra Kurla Complex: 20 mins\*
- Lower Parel: 30 mins\*
- Seepz: 35 mins\*
- Nariman Point: 45 mins\*

#### MOVE

- ▶ Tilak Nagar Station: 2 mins\*
- Kurla Station: 15 mins\*
- Chembur Station: 15 mins\*
- Ghatkopar Metro Station: 20 mins\*
- Monorail: 7 mins\*
- Domestic Airport: 30 mins\*

#### CONNECT

- Santacruz Chembur Link Road: 10 mins\*
- Upcoming BKC-Chunabhatti Flyover\*\*: 7 mins\*
- Eastern Freeway: 15 mins\*
- Eastern Expressway: 2 mins\*
- Sion Panvel Highway: 15 mins\*

#### PLAY

Short drive to all the happening locations in town like Powai, Bandra & Colaba.

\*Source: JLL India, 2017 \*\*Source: Liases Foras, extracted on January, 2018.

\*Source: Google Maps. Travel time basis normal traffic conditions.