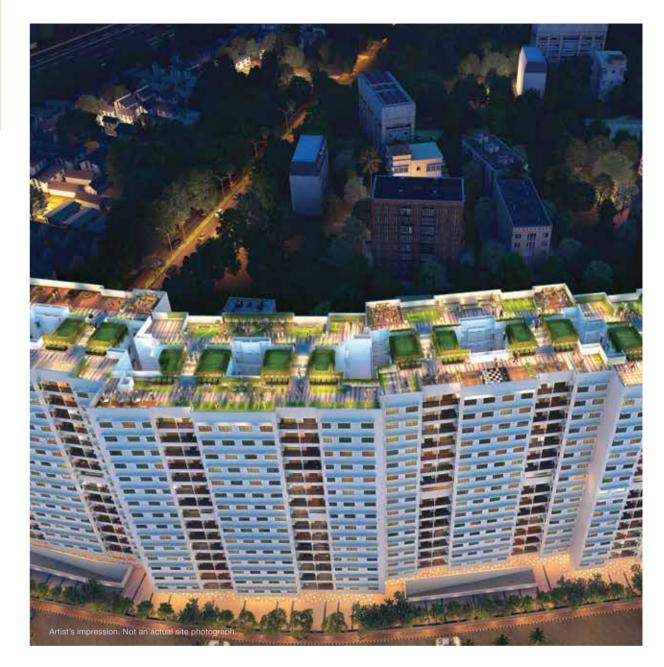

# GODREJ PRIME CHEMBUR

\_\_\_\_

— |

Spread across 1.58 hectares, Godrej Prime is one of Mumbai's well-connected and vibrant residential addresses that stimulates a thriving and energetic lifestyle in a highly sought-after location to live, relax and play.

Indulge in the high life with its spacious well-designed interiors, that are replete with a wide range of modern amenities spread across the project including 3065 sq.m. of rooftop amenities, where you can enjoy a lifestyle you truly deserve.

## **ROOFTOP AMENITIES, A NOTCH ABOVE**

We all enjoy being uplifted in our lives, and rooftops are one of the places that make us feel that. The rooftop at Godrej Prime is an excellent space spanning an area of 3065 sq.m. where you can socialise with your neighbours, see your children frolic about, and more, every day. You can also indulge in light activities that will lift your mind and calm your heart.