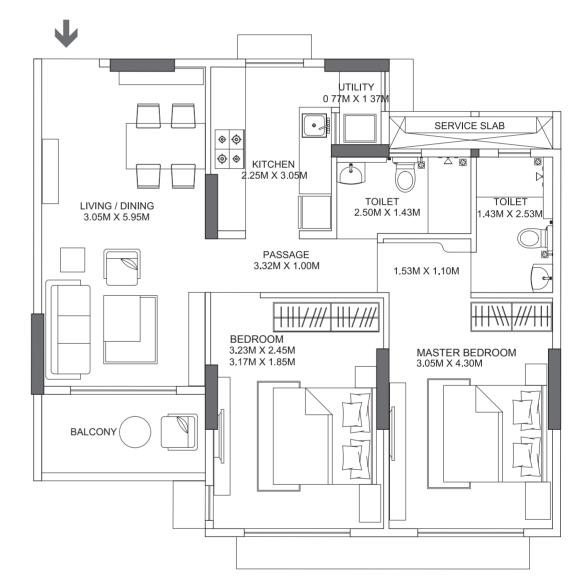

#### Artist's impression. Not an actual site photograph.

The Designs, dimensions, plans, images, specifications, furniture, accessories, paintings, items, electronic goods, additional fittings/fixtures, decorative items, false ceiling including finishing materials, shades, sizes and colour of the tiles and other details shown in the image are artist's impressions and are only indicative in nature and are only for the purpose of illustrating/indicating a possible layout and do not form part of the standard specifications/amenities/services to be provided in the flat. All specifications of the project/flat shall be as per the final agreement between the Parties. Recipients are advised to apprise themselves of the necessary and all specifications of the project prior to making any purchase decisions.

#### **SPACIOUS HOMES DESIGNED TO DELIGHT**

2 BED RESIDENCE RERA CA: 68.4 SQ.M.

2 BED RESIDENCE RERA CA: 73.39 SQ.M.

The Designs, dimensions, plans, images, specifications, furniture, accessories, paintings, items, electronic goods, additional fittings/fixtures, decorative items, false ceiling including finishing materials, shades, sizes and colour of the tiles and other details shown in the image are artist's impressions and are only indicative in nature and are only for the purpose of illustrating/indicating a possible layout and do not form part of the standard specifications/amenities/services to be provided in the flat. All specifications of the project/flat shall be as per the final agreement between the Parties. Recipients are advised to apprise themselves of the necessary and relevant information of the project prior to making any purchase decisions. The plan represents the unit series 2 & 3 respectively of Godrej Prime Nova - S9. 1 SQ.M =10.764 SQ.FT.