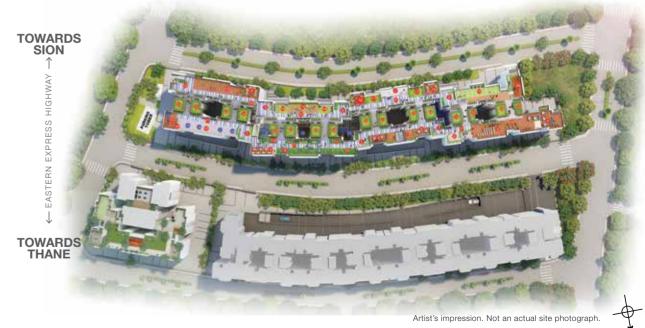

# GODREJ PRIME CHEMBUR

\_\_\_\_

— |

Spread across 1.58 hectares, Godrej Prime is one of Mumbai's well-connected and vibrant residential addresses that stimulates a thriving and energetic lifestyle in a highly sought-after location to live, relax and play.

### **GODREJ PRIME MASTER LAYOUT PLAN**

- 1a. Outdoor gym
- 1b. Indoor gym
- 2. Open air theatre
- 3. Party area
- 4. Seating alcove
- 5. Green wall & seating
- 6. Deck with seating
- 7. Chess board area
- 8. Bar area
- 9. Juice bar
- 10. Skating area
- 11. Viewing deck
- 12. Entrance area
- 13. Open deck with planters
- 14. Lawn seating area

- 15. Kids' play area
- 16. Senior citizens' area
- 17. Lawn area
- 18. Dance floor
- 19. Golf putting area
- 20. Yoga zone
- 21. Jogging / Walking track
- 22. Artificial lawn
- 23. Basketball area
- 24. Jacuzzi & Steam room
- 25. Multipurpose hall
- 26. Crèche area
- 27. Indoor games area
- 28. Reading lounge