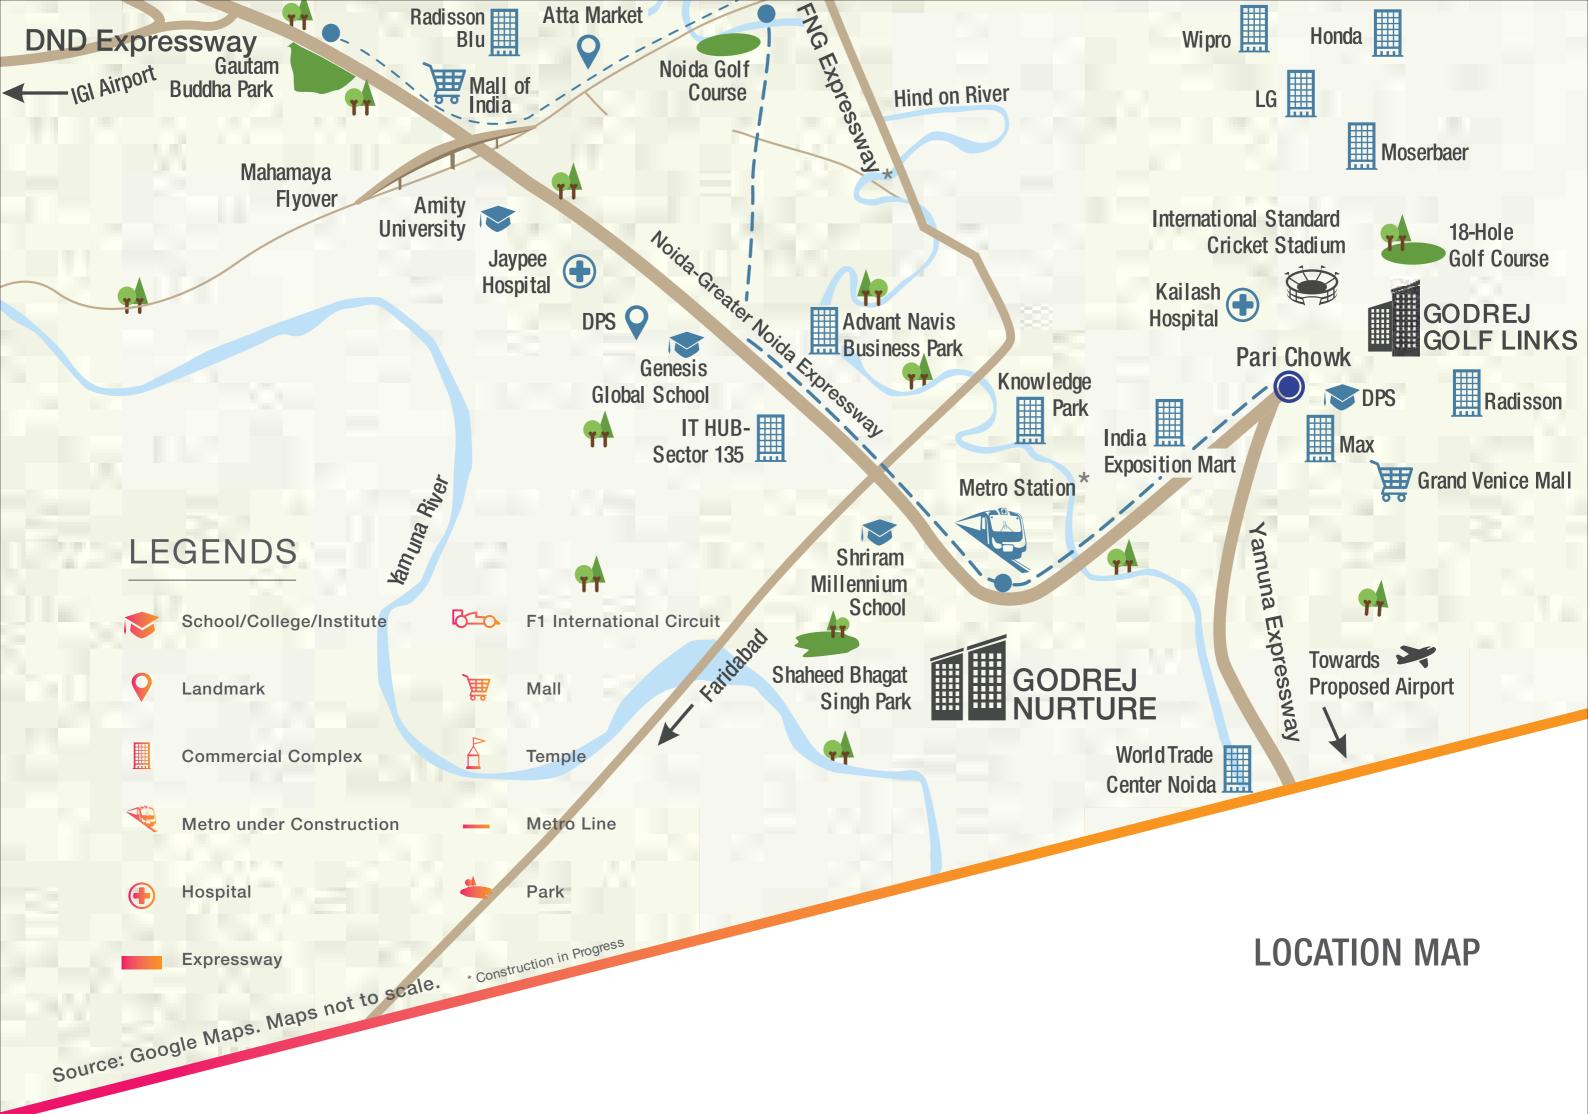

## **ADVANTAGE SECTOR 150**

### NCR's 'greenest' Noida sector projects speed up

NOIDA: To speed up world class infrastructure in sector 150which is considered as NCR's greenest sector, the Noida Authority top brass reviewed all projects.

On explaining the details Noida Authority on Sunday said that developed over 600 acre land, sector 150 will be the greenest sector of NCR. 80 percent of the sector will be green while with

42 acre, one of the biggest park in the country is also being developed in the same sector. Apart from that the authority has also planned to develop Sports city.

The Authority has also proposed Sports City project, which is being developed by Lotus Greens Developer. "The low-density Sports City, which is developed on 300 acres at a cost of over Rs 2,300 crore, will offer recreational as well as residential facilities. A separate provision for a permissible ground coverage and FAR (Floor Area Ratio) has been proposed as per the Building Regulations Act of Noida and its Master Plan 2031," a senior official, who attended the meeting said this Sports City will go a long way in establishing sporting infrastructure and become a sports destination. "In today's living standard, people have dropped physical activities. Space crunch is also another reason behind it. Some groups are running Rahgiri. Our idea is to offer sports more accessible to the population and to promote healthy living. The proposed sports city will provide a platform to both professionals as well as aspiring youngsters," said the official.

Purusharth Aradhak | TNN | Updated: Jun15, 2015, 15:03 IST

GREENEST SECTOR OF NOIDA WITH 80% OF GREEN SPACES AND A 1,69,968 SQ.M. (42 ACRES) PARK