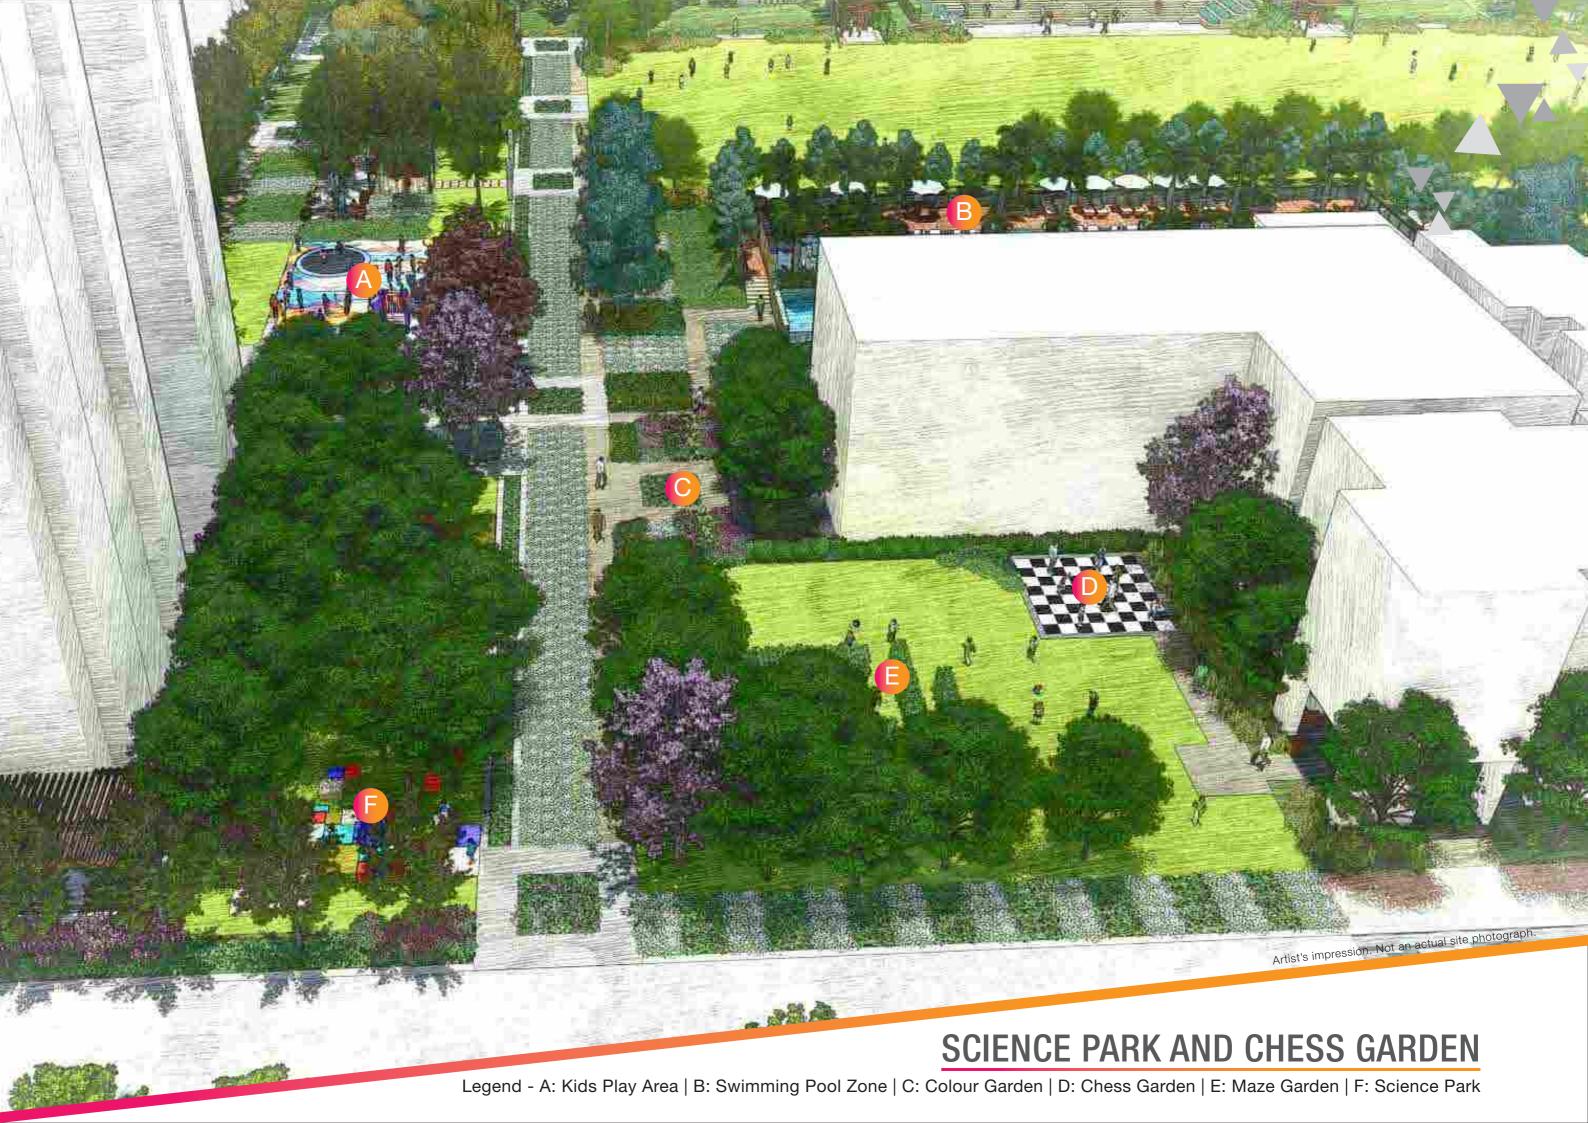

# THOUGHTFULLY DESIGNED

LANDSCAPE INSPIRED BY ELEMENTS OF NATURE

### LANDSCAPE INSPIRED BY ELEMENTS OF NATURE

A: DIGITAL PLAZA | B: MOUND GARDEN | C: HERB GARDEN | D: GARDEN OF PRECEPTION | E: CHESS PLAZA | F: COLOUR GARDEN | G: GARDEN OF SENSES

H: GARDEN OF VITALITY | I: BUTTERFLY GARDEN | J: AROMATIC GARDEN | K: REFLEXOLOGY | L: YOGA/ MEDITATION LAWN | M: CELEBRATION LAWN | N: PARTY LAWN