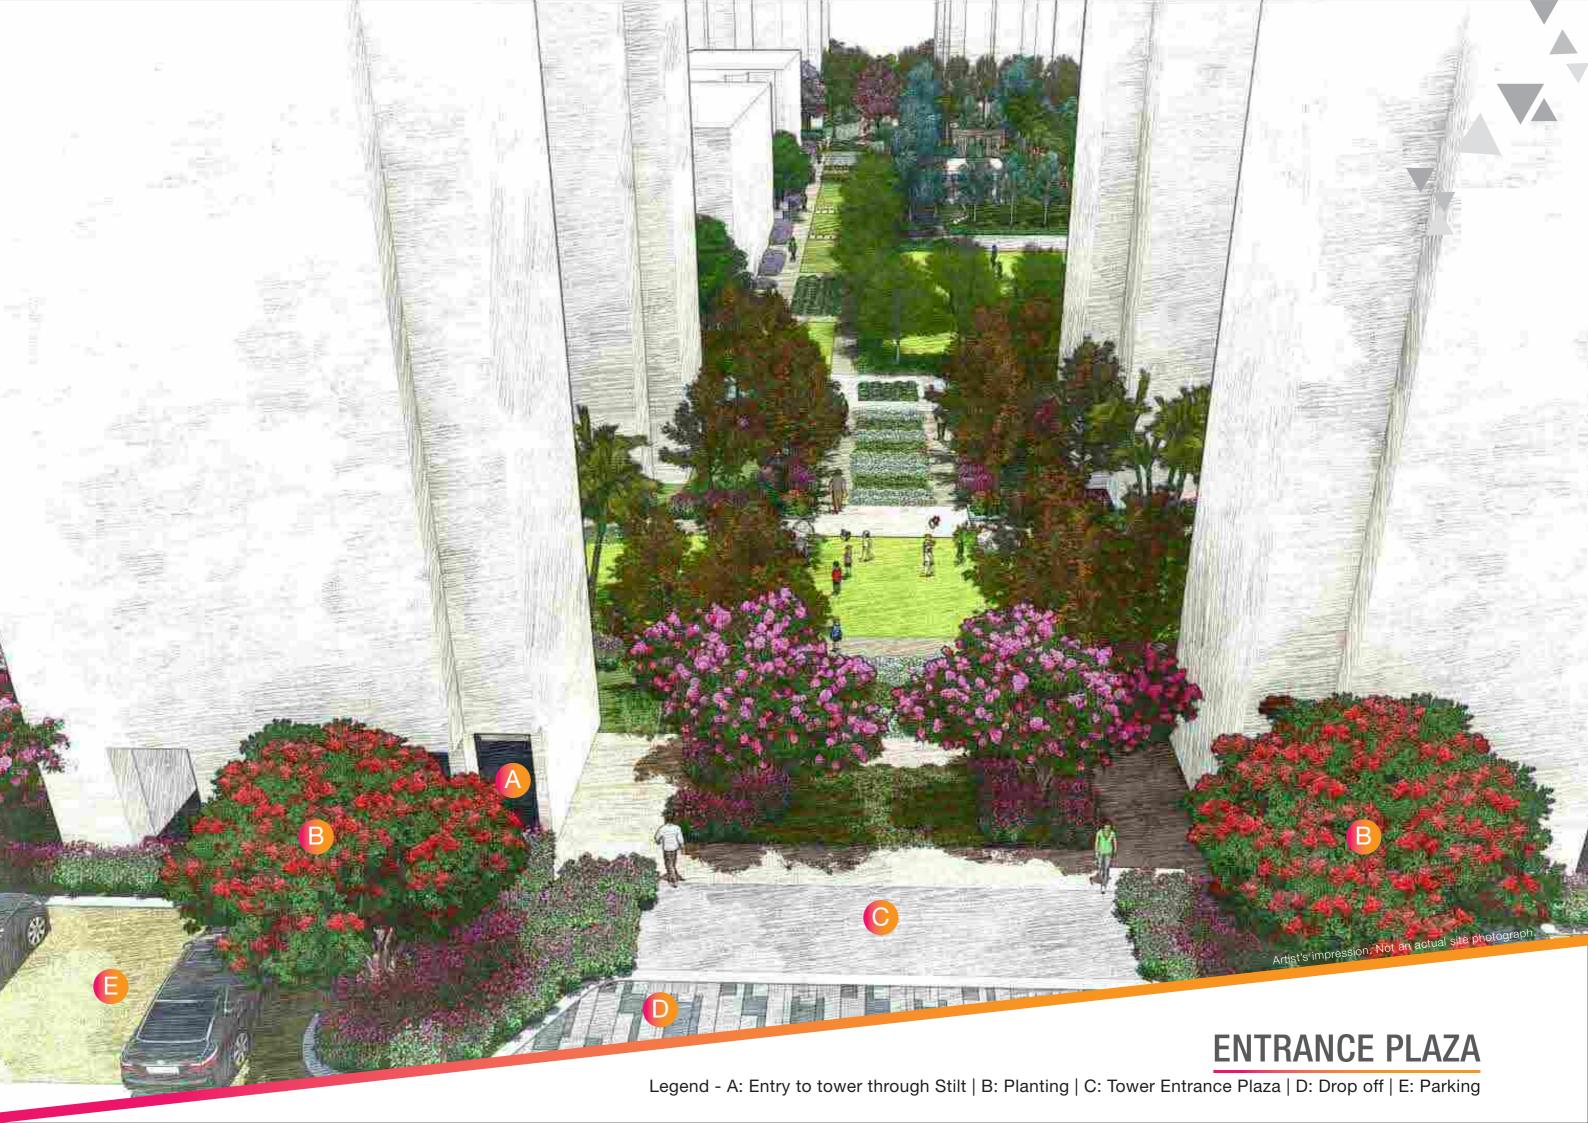

# THOUGHTFULLY DESIGNED

LANDSCAPE INSPIRED BY ELEMENTS OF NATURE

### LANDSCAPE INSPIRED BY ELEMENTS OF NATURE

A: DIGITAL PLAZA | B: MOUND GARDEN | C: HERB GARDEN | D: GARDEN OF PRECEPTION | E: CHESS PLAZA | F: COLOUR GARDEN | G: GARDEN OF SENSES

H: GARDEN OF VITALITY | I: BUTTERFLY GARDEN | J: AROMATIC GARDEN | K: REFLEXOLOGY | L: YOGA/ MEDITATION LAWN | M: CELEBRATION LAWN | N: PARTY LAWN