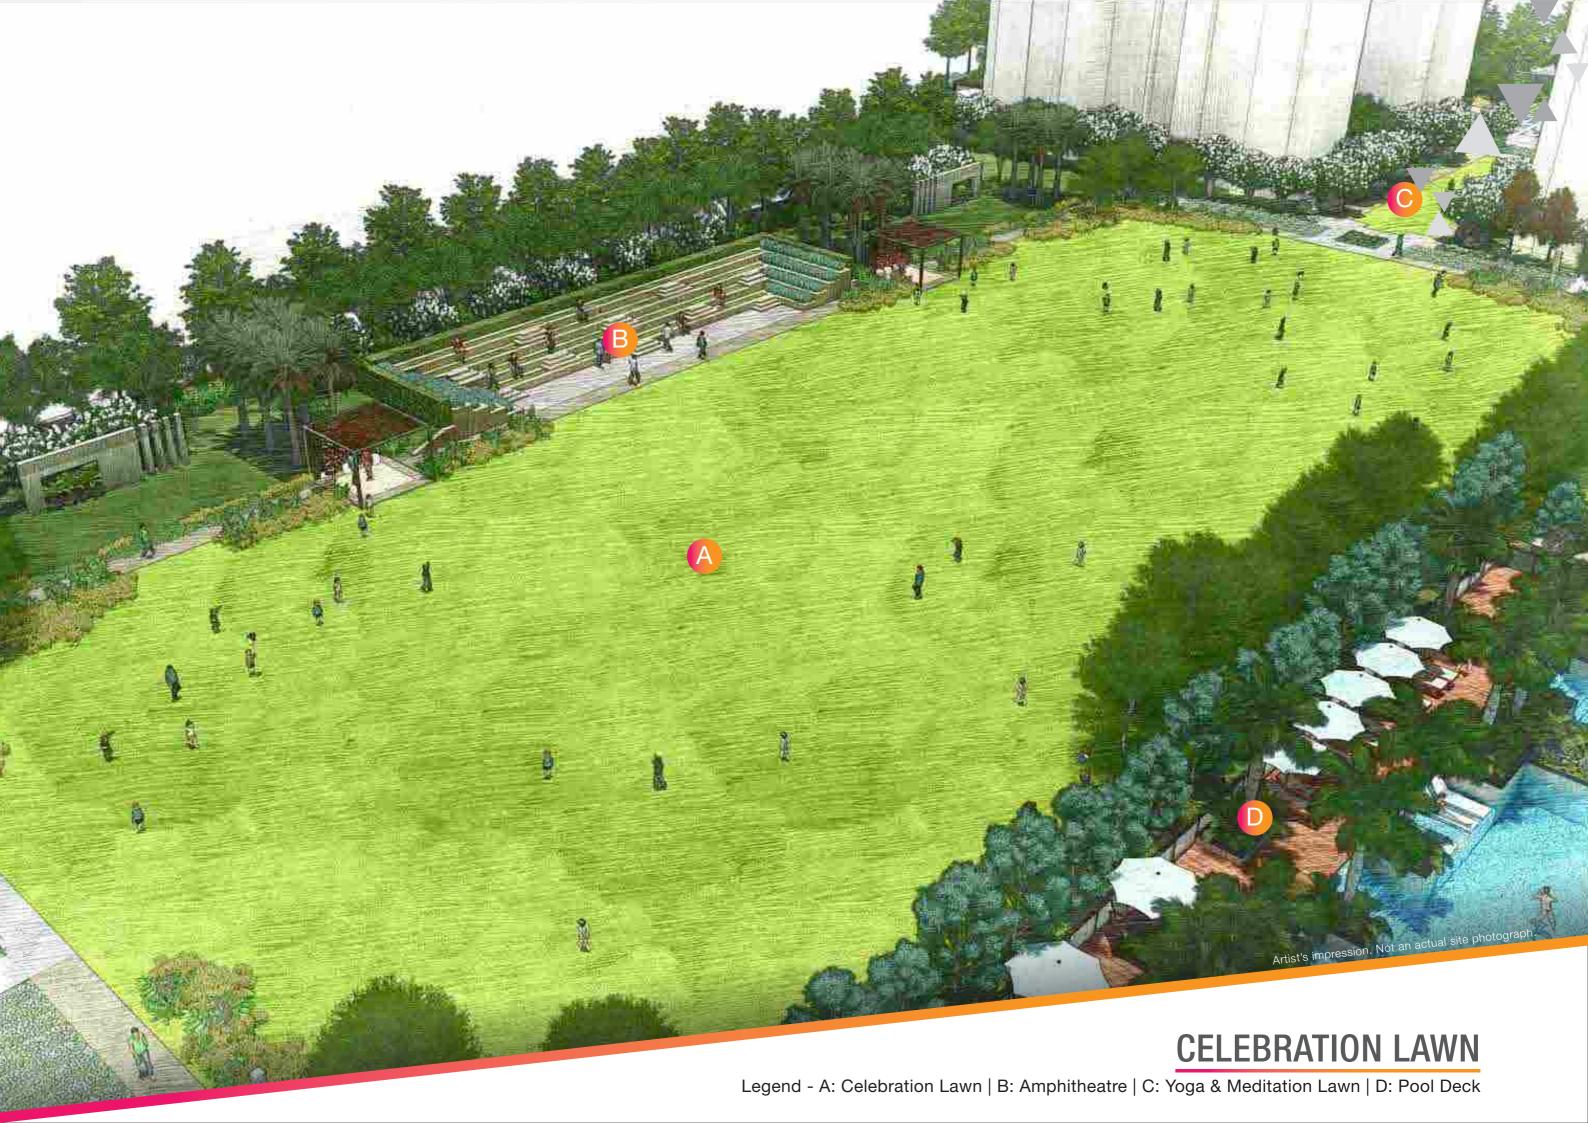

### LANDSCAPE INSPIRED BY ELEMENTS OF NATURE

A: DIGITAL PLAZA | B: MOUND GARDEN | C: HERB GARDEN | D: GARDEN OF PRECEPTION | E: CHESS PLAZA | F: COLOUR GARDEN | G: GARDEN OF SENSES

H: GARDEN OF VITALITY | I: BUTTERFLY GARDEN | J: AROMATIC GARDEN | K: REFLEXOLOGY | L: YOGA/ MEDITATION LAWN | M: CELEBRATION LAWN | N: PARTY LAWN