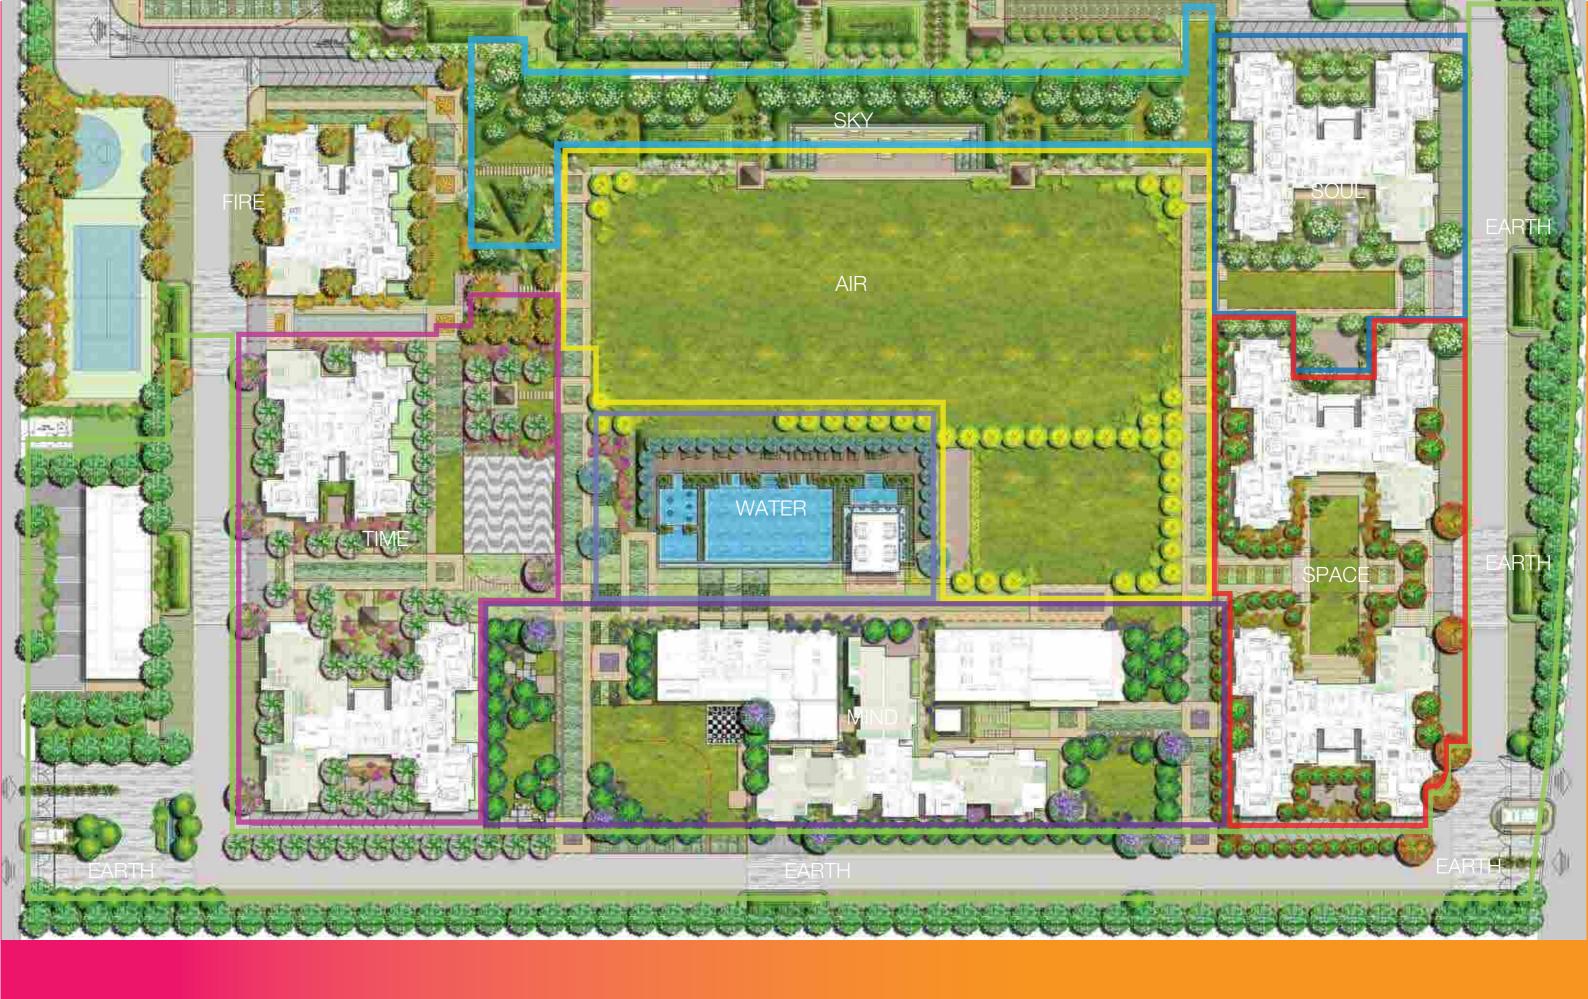

# THOUGHTFULLY DESIGNED

LANDSCAPE INSPIRED BY ELEMENTS OF NATURE

### LANDSCAPE INSPIRED BY ELEMENTS OF NATURE

A: DIGITAL PLAZA | B: MOUND GARDEN | C: HERB GARDEN | D: GARDEN OF PRECEPTION | E: CHESS PLAZA | F: COLOUR GARDEN | G: GARDEN OF SENSES

H: GARDEN OF VITALITY | I: BUTTERFLY GARDEN | J: AROMATIC GARDEN | K: REFLEXOLOGY | L: YOGA/ MEDITATION LAWN | M: CELEBRATION LAWN | N: PARTY LAWN