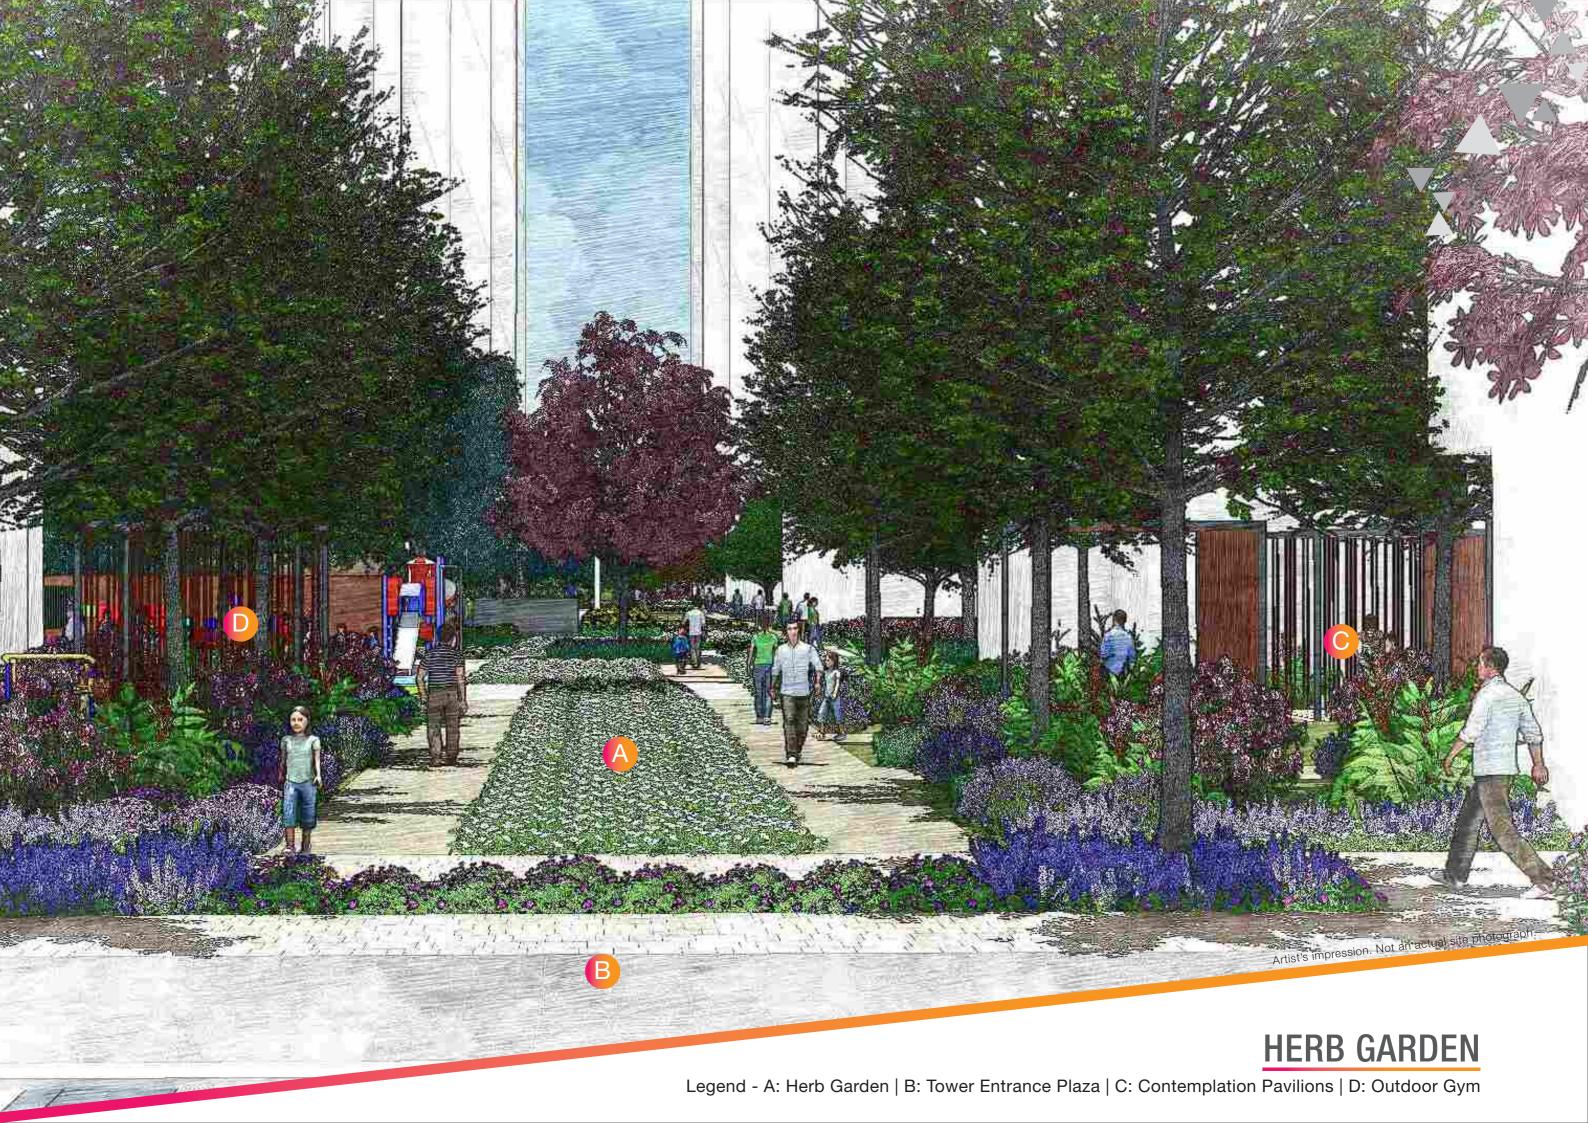

# THOUGHTFULLY DESIGNED

LANDSCAPE INSPIRED BY ELEMENTS OF NATURE

### LANDSCAPE INSPIRED BY ELEMENTS OF NATURE

A: DIGITAL PLAZA | B: MOUND GARDEN | C: HERB GARDEN | D: GARDEN OF PRECEPTION | E: CHESS PLAZA | F: COLOUR GARDEN | G: GARDEN OF SENSES

H: GARDEN OF VITALITY | I: BUTTERFLY GARDEN | J: AROMATIC GARDEN | K: REFLEXOLOGY | L: YOGA/ MEDITATION LAWN | M: CELEBRATION LAWN | N: PARTY LAWN