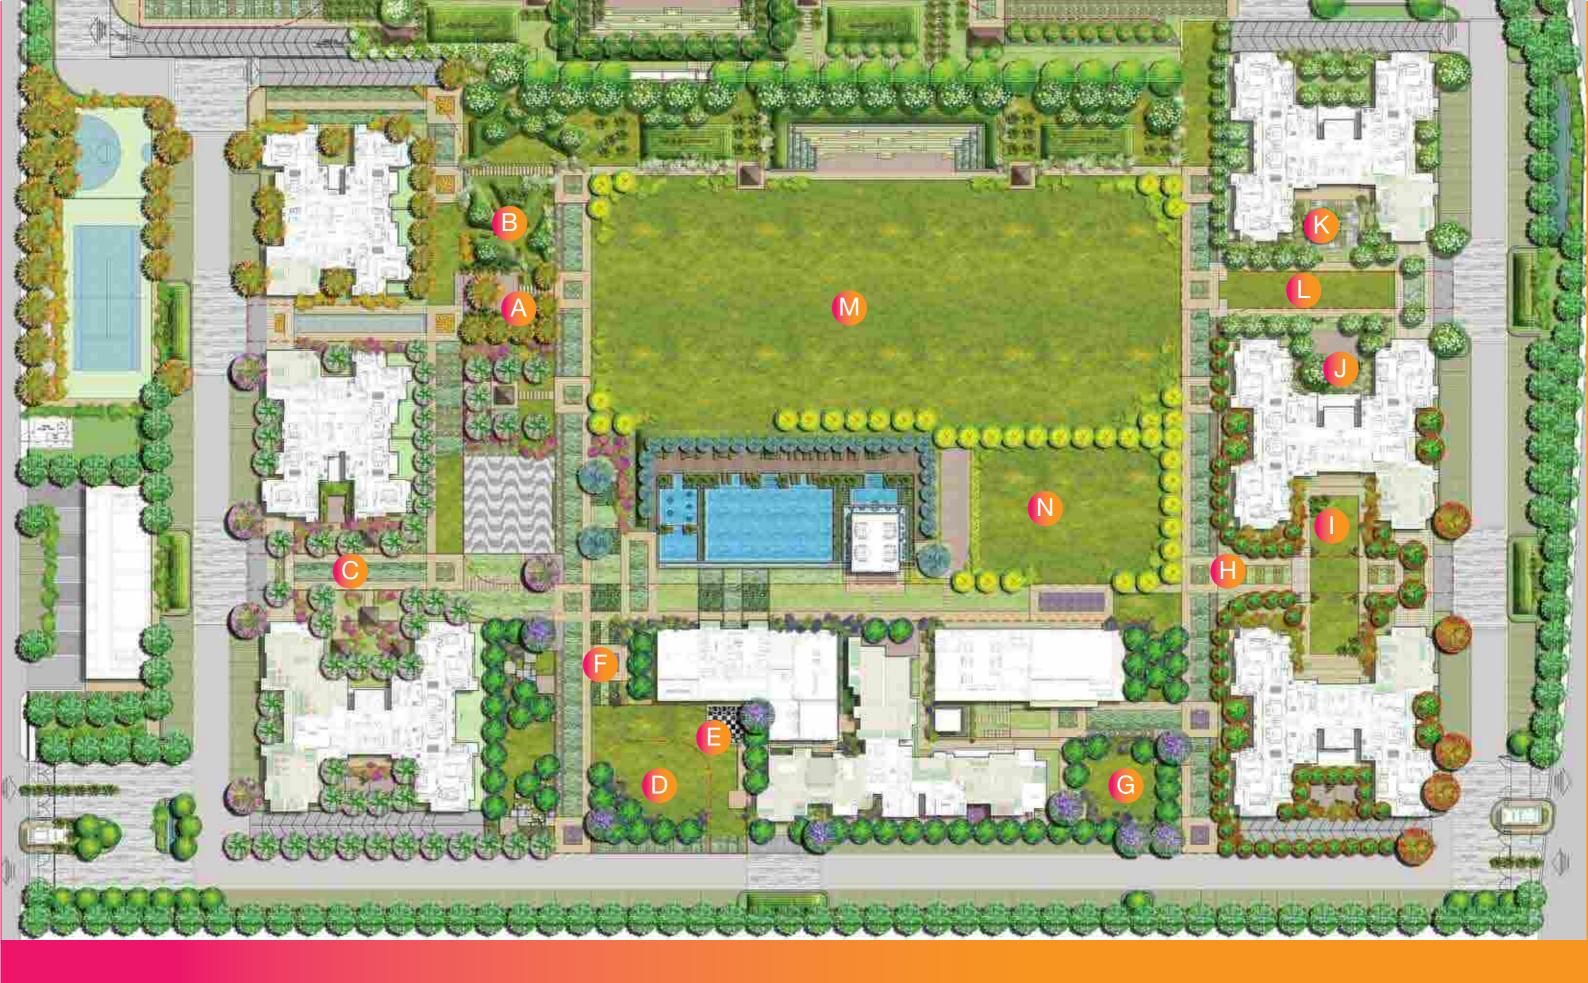

### LANDSCAPE INSPIRED BY ELEMENTS OF NATURE

A: DIGITAL PLAZA | B: MOUND GARDEN | C: HERB GARDEN | D: GARDEN OF PRECEPTION | E: CHESS PLAZA | F: COLOUR GARDEN | G: GARDEN OF SENSES

H: GARDEN OF VITALITY | I: BUTTERFLY GARDEN | J: AROMATIC GARDEN | K: REFLEXOLOGY | L: YOGA/ MEDITATION LAWN | M: CELEBRATION LAWN | N: PARTY LAWN