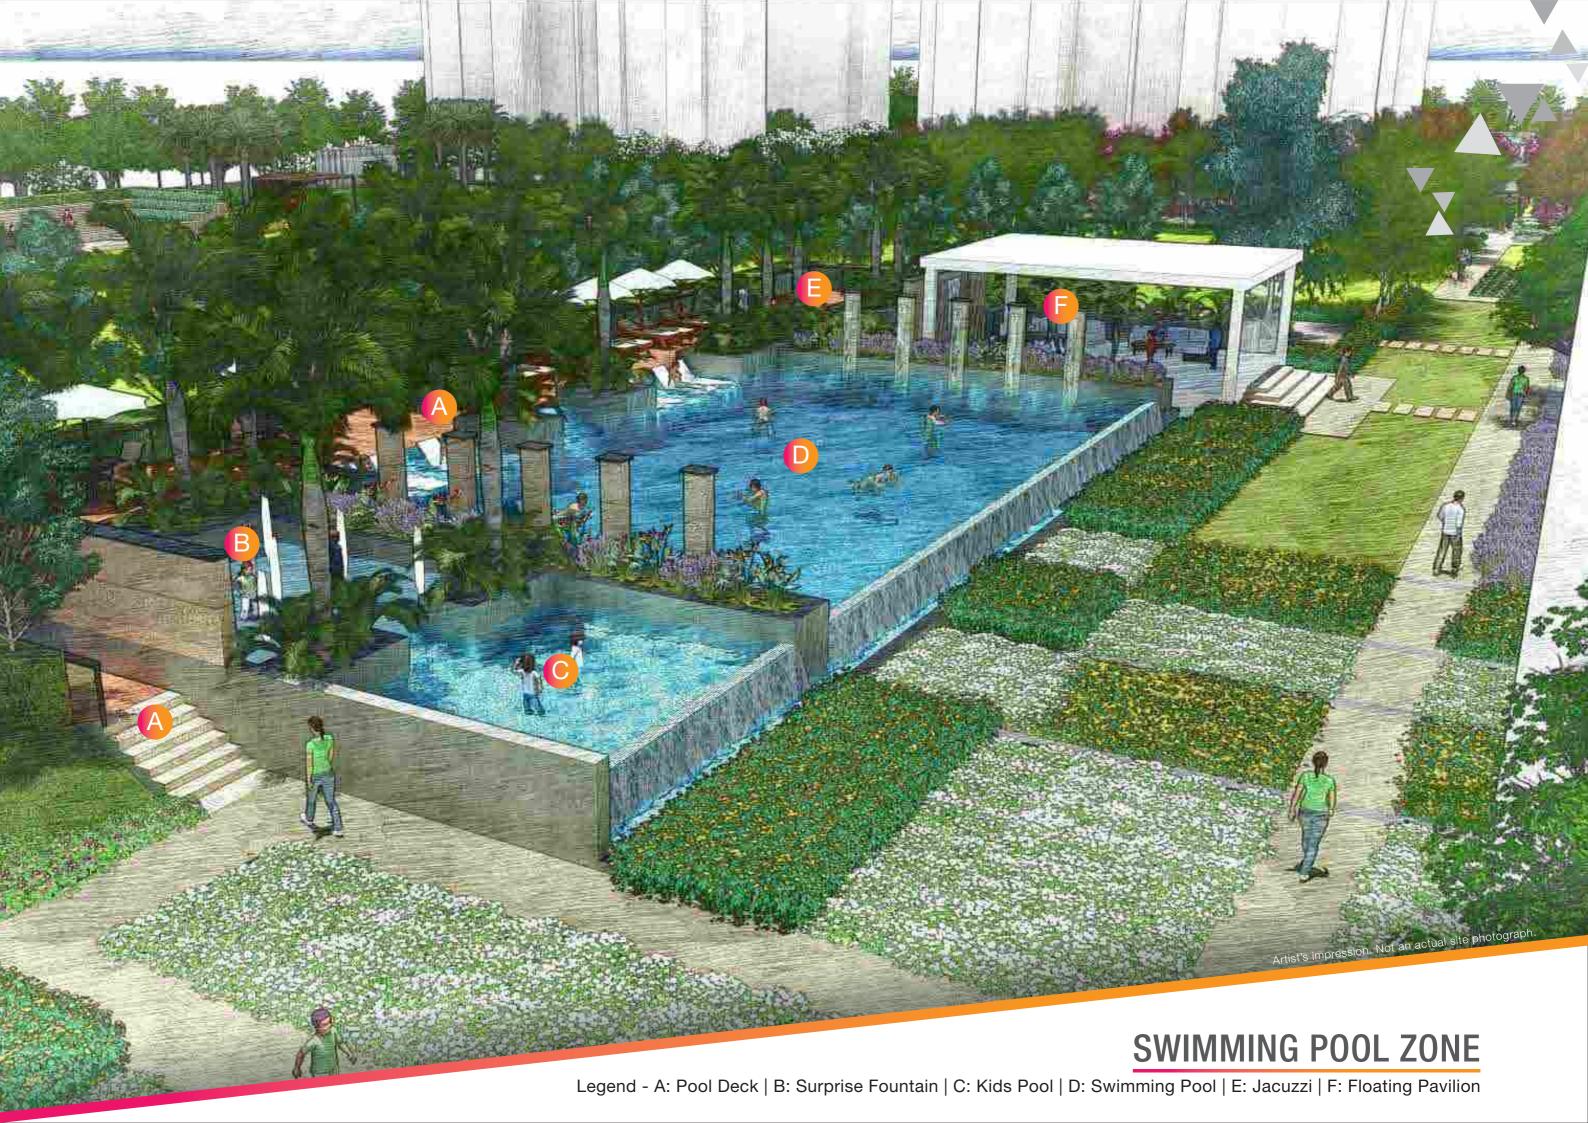

### LANDSCAPE INSPIRED BY ELEMENTS OF NATURE

A: DIGITAL PLAZA | B: MOUND GARDEN | C: HERB GARDEN | D: GARDEN OF PRECEPTION | E: CHESS PLAZA | F: COLOUR GARDEN | G: GARDEN OF SENSES

H: GARDEN OF VITALITY | I: BUTTERFLY GARDEN | J: AROMATIC GARDEN | K: REFLEXOLOGY | L: YOGA/ MEDITATION LAWN | M: CELEBRATION LAWN | N: PARTY LAWN