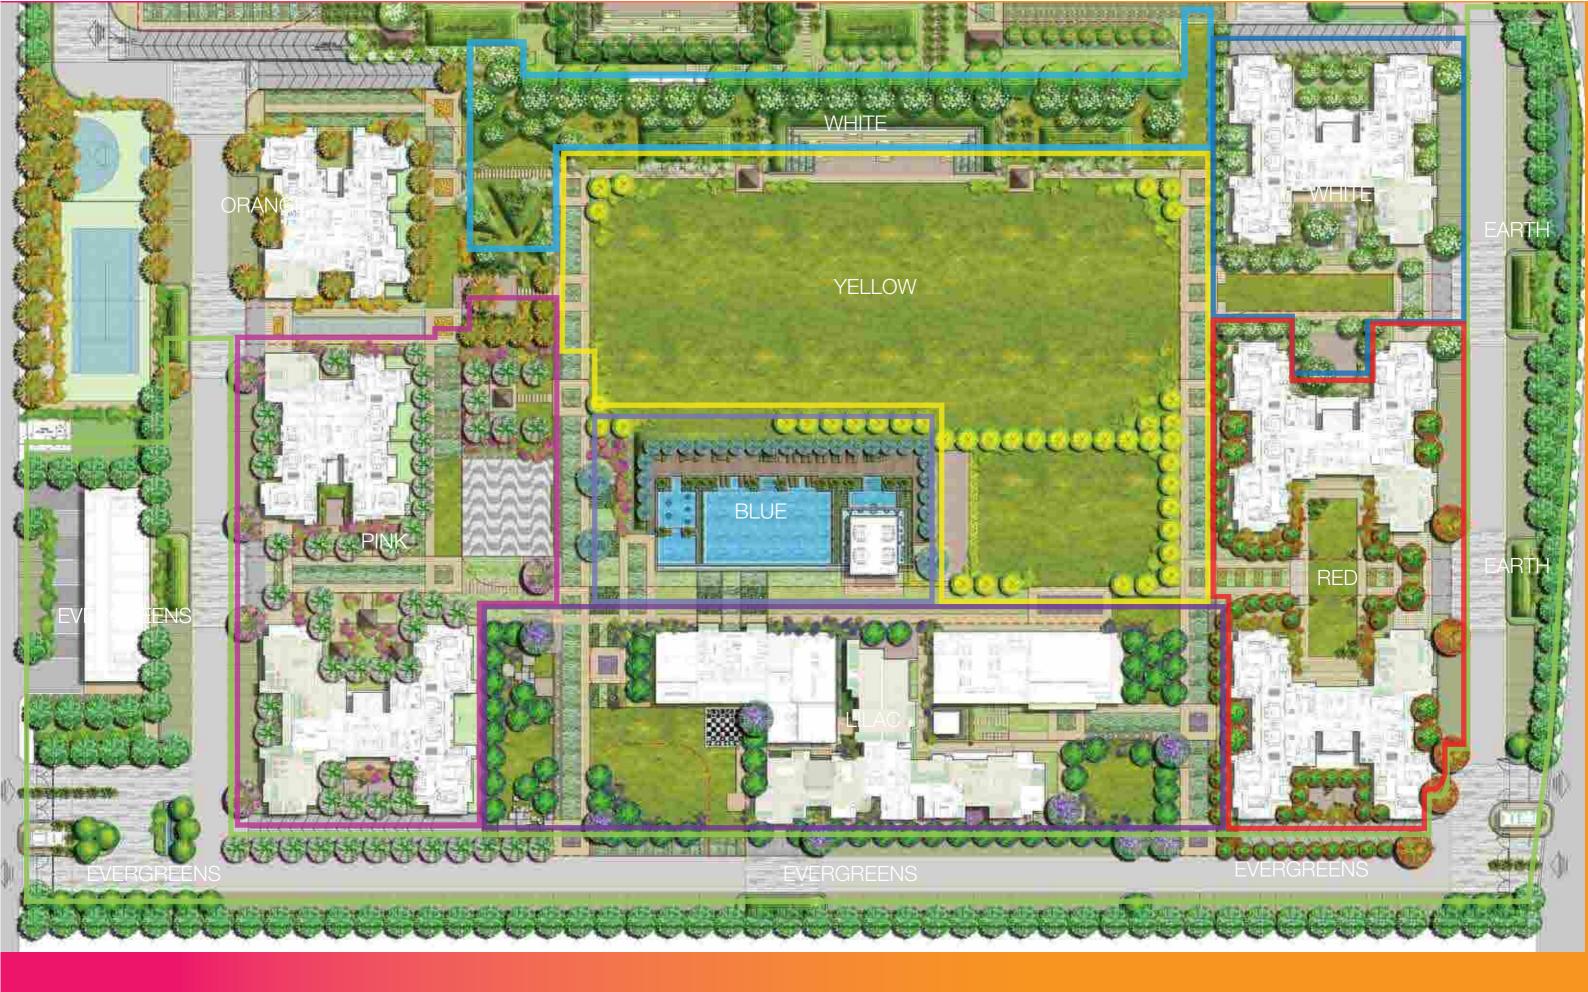

### LANDSCAPE INSPIRED BY ELEMENTS OF NATURE

A: DIGITAL PLAZA | B: MOUND GARDEN | C: HERB GARDEN | D: GARDEN OF PRECEPTION | E: CHESS PLAZA | F: COLOUR GARDEN | G: GARDEN OF SENSES

H: GARDEN OF VITALITY | I: BUTTERFLY GARDEN | J: AROMATIC GARDEN | K: REFLEXOLOGY | L: YOGA/ MEDITATION LAWN | M: CELEBRATION LAWN | N: PARTY LAWN

## **PLANTING INTENT**

#### PLANTING INTENT - EVERGREENS

#### **PLANTING INTENT - WHITE**

#### PLANTING INTENT - LILAC

### **PLANTING INTENT - PINK**

#### **PLANTING INTENT - ORANGE**

#### **PLANTING INTENT - YELLOW**

#### **PLANTING INTENT - BLUE**

#### **PLANTING INTENT - RED**

Stock image is for representative purpose.

Godrej Nurture is a project that revolves around every aspect of your child's growth, development and safety by all means. The entire development consists of avenues and facilities that are required for a child's advancement right from their birth till their teen ages.