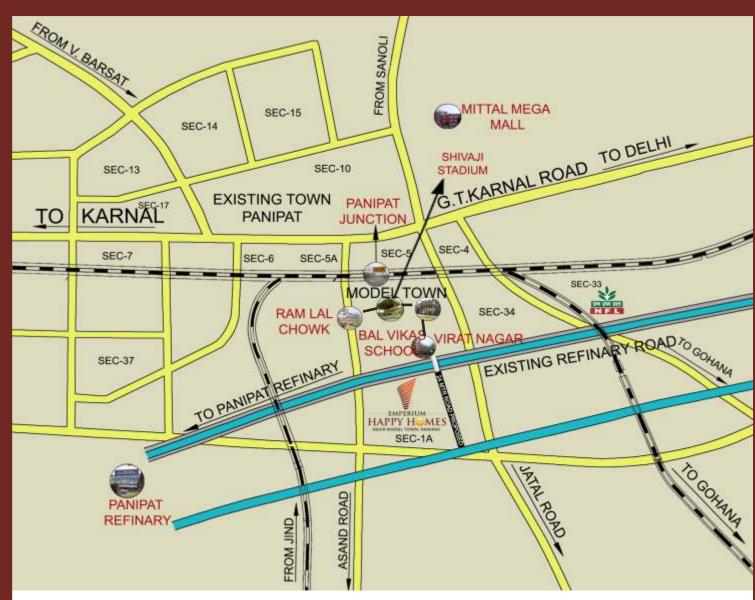

# **LOCATION MAP**

| LANDMARKS | VIRAT NAGAR | SCHOOL BAL VIKAS | SHIVAJI STADIUM | RAMLAL CHOWK | GT ROAD | NFL    | RAILWAY STATION | PANIPAT REFINERY |
|-----------|-------------|------------------|-----------------|--------------|---------|--------|-----------------|------------------|
| DISTANCE  | 150 MTRS    | 650 MTRS         | 1.2 KM          | 2.1 KM       | 3.2 KM  | 3.5 KM | 3.5 KM          | 16.1 KM          |