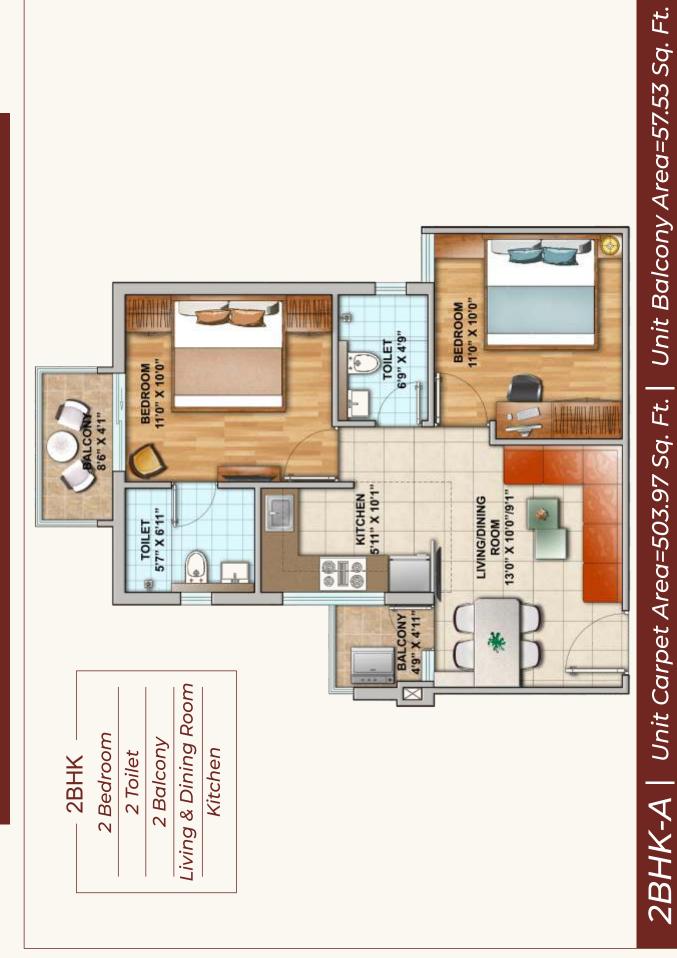

# FLOOR PLAN

FLOOR PLAN

1BHK-A (WITH TERRACE) | Unit Carpet Area=348.10 Sq. Ft Unit Balcony Area=100 Sq. Ft.