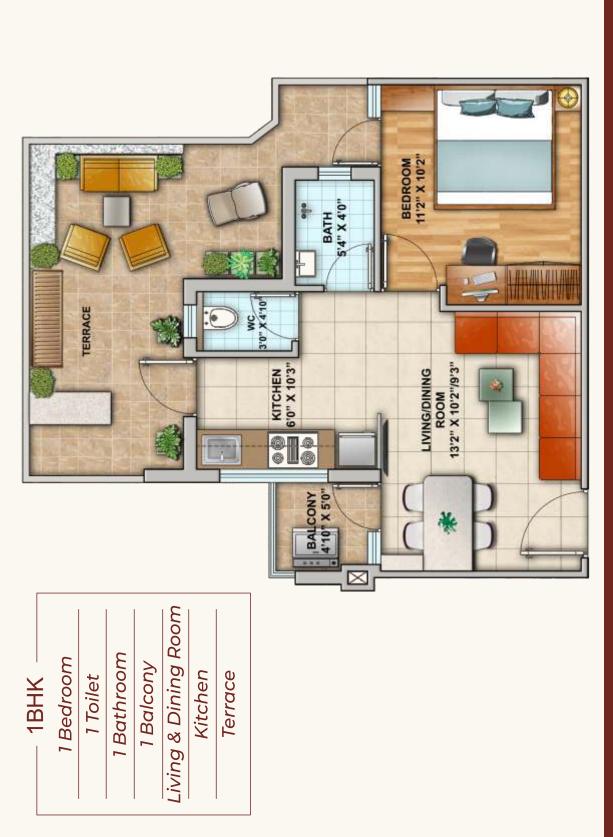

# FLOOR PLAN

FLOOR PLAN

1BHK-A (WITH TERRACE) | Unit Carpet Area=348.10 Sq. Ft Unit Balcony Area=100 Sq. Ft.