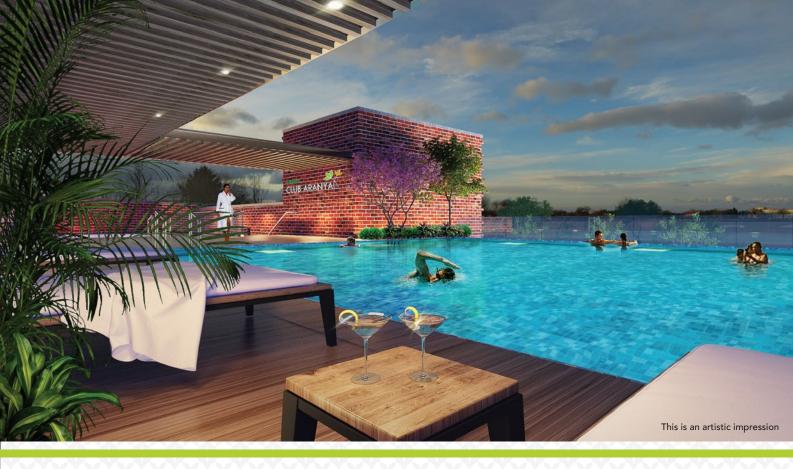

### Indulge in your favourite activities at the exclusive Lifestyle Club\*

At Eldeco Aranya, you can give in to your passions and interests with gay abandon. The Aranya Club is well-equipped with facilities to quench your every impulse to play, workout, or refresh the body, mind and soul.

\*Club facilities are being made on the commercial plot within the township. As such the club is not a part of the common area of colony and shall be run separately on commercial lines.