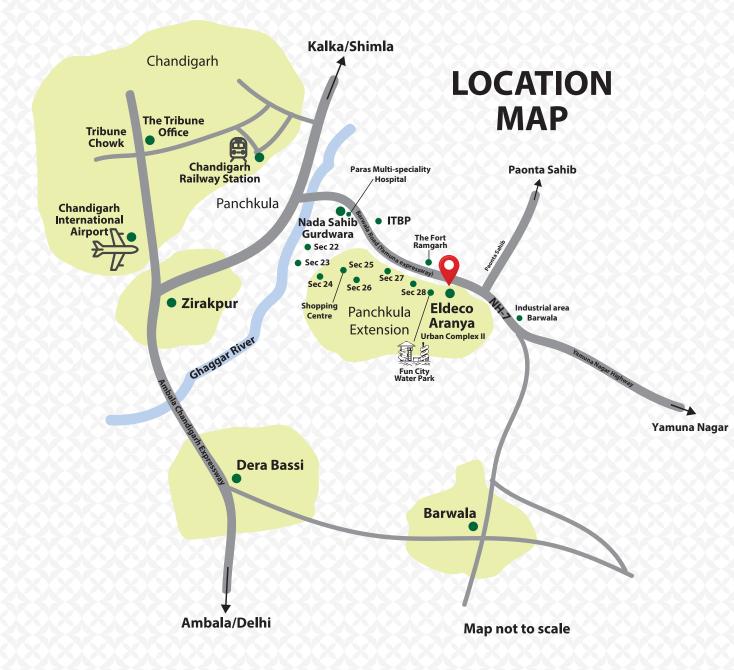

#### The unmatched living experience at an excellent location

Eldeco Aranya is well-located in Sector 16, Panchkula Extension on NH-07 (Barwala Road). With views of picturesque hillocks, Panchkula Extension is closely connected to Chandigarh and Panchkula on one side, and Yamuna Nagar, on the other.

- Located right on the NH-07 (Barwala Road) Panchkula Extension
- Adjacent to fully inhabited Sectors 25, 26, 27 & 28, Panchkula Extension
- 2 minutes drive from Funcity a popular entertainment zone for families
- Shopping Centre in Sector 25, reputed schools and Paras Multi-Speciality Hospital nearby
- 30 minutes drive to the airport
- 20 minutes drive from Chandigarh Railway Station