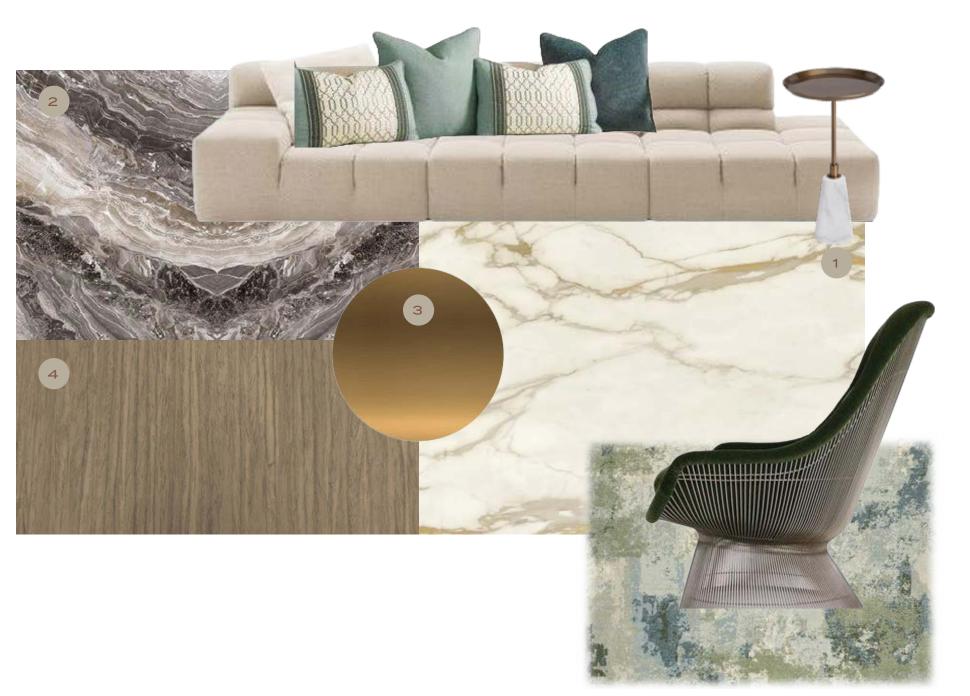

# FAMILY LIVING

- 1. GENERAL FLOORING: CALACATTA GOLD PORCELAIN SLAB
- 2. SILVER PARADISIO GRANITE
- 3. GENERAL METAL BRUSHED BRASS
- 4. GENERAL WOOD WALNUT WOODEN VENEER

# FAMILY LIVING

- 1. GENERAL FLOORING: CALACATTA GOLD PORCELAIN SLAB
- 2. ACCCENT WALL -MARVEL W OROBICO PORCELAIN SLAB
- 3. GENERAL METAL BRUSHED BRASS
- 4. GENERAL WOOD WALNUT WOODEN VENEER