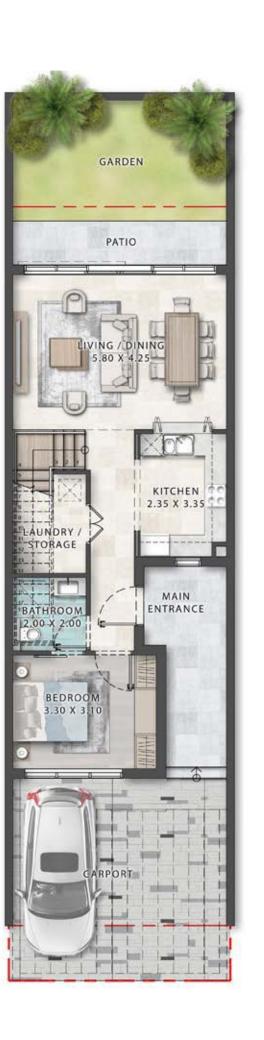

# **4-BEDROOM TOWNHOUSE**DITH-M - 4BR

|               | SQ.M | SQ.FT |
|---------------|------|-------|
| SALEABLE AREA | 205  | 2,208 |

GROUND FLOOR FIRST FLOOR