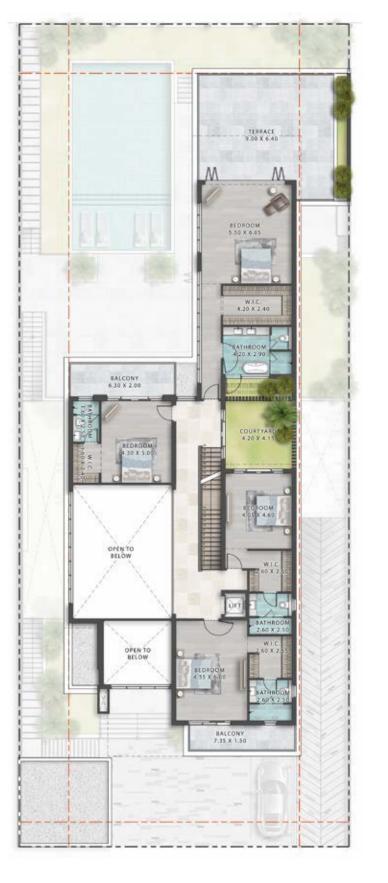

SOUL PORCELAIN SLABDP 108.2 GENERAL METAL BRUSHED BRASS
- 2. WALLS -MARVEL W TAJ MAHAL POLISHED PORCELAIN TILE
- 3. FLOOR -MARVEL W TAJ MAHAL MATTE PORCELAIN TILE
- 4. GENERAL WOOD WALNUT WOODEN VENEER
- 5. GENERAL METAL BRUSHED BRASS







# SECONDARY BATHROOM

- 1. WALLS MARVEL GALA CRYSTAL WHITE POLISHED PORCELAIN TILE
- 2. FLOOR MARVEL GALA CRYSTAL WHITE MATTE PORCELAIN TILE
- 3. GENERAL WOOD WALNUT WOODEN VENEER
- 4. COUNTERTOP FIOR DE BOSCO -MARBLE











# CLUSTER MAP

#### PARCEL 1

••••• MALDIVES 1

•••••••• MALDIVES 2

•••••• MALDIVES 3

#### PARCEL 2

•••••• MALDIVES 4

••••• MALDIVES 5

BORA BORA 1

BORA BORA 2

#### PARCEL 3

BORA BORA 3

••••• FIJI 1

••••• FIJI 2



DIV - 75

DIV - 55

DITH - E

DITH - M

DIV - 3









# 7-BEDROOM VILLA LV75E - 7BR + GYM + MAID











GROUND FLOOR SECOND FLOOR BASEMENT





# 6-BEDROOM VILLA LV55E - 6BR + GYM + MAID















# 6-BEDROOM VILLA DIV3 - 6BR + MAID

|               | SQ.M | SQ.FT |
|---------------|------|-------|
| SALEABLE AREA | 412  | 4,440 |





GROUND FLOOR FIRST FLOOR





# 5-BEDROOM TOWNHOUSE DITH-E - 5BR + MAID

|               | SQ.M | SQ.FT |
|---------------|------|-------|
| SALEABLE AREA | 295  | 3,178 |







GROUND FLOOR FIRST FLOOR SECOND FLOOR

# **4-BEDROOM TOWNHOUSE**DITH-M - 4BR

|               | SQ.M | SQ.FT |
|---------------|------|-------|
| SALEABLE AREA | 205  | 2,208 |





GROUND FLOOR FIRST FLOOR

# FOR MORE INFORMATION PLEASE CONTACT



- +971 55 476 7630
- +971 4 368 7878
- info@afsrealestate.com
- www.afsrealestate.com



- +971 50 674 2020
- +971 4 368 7878
-