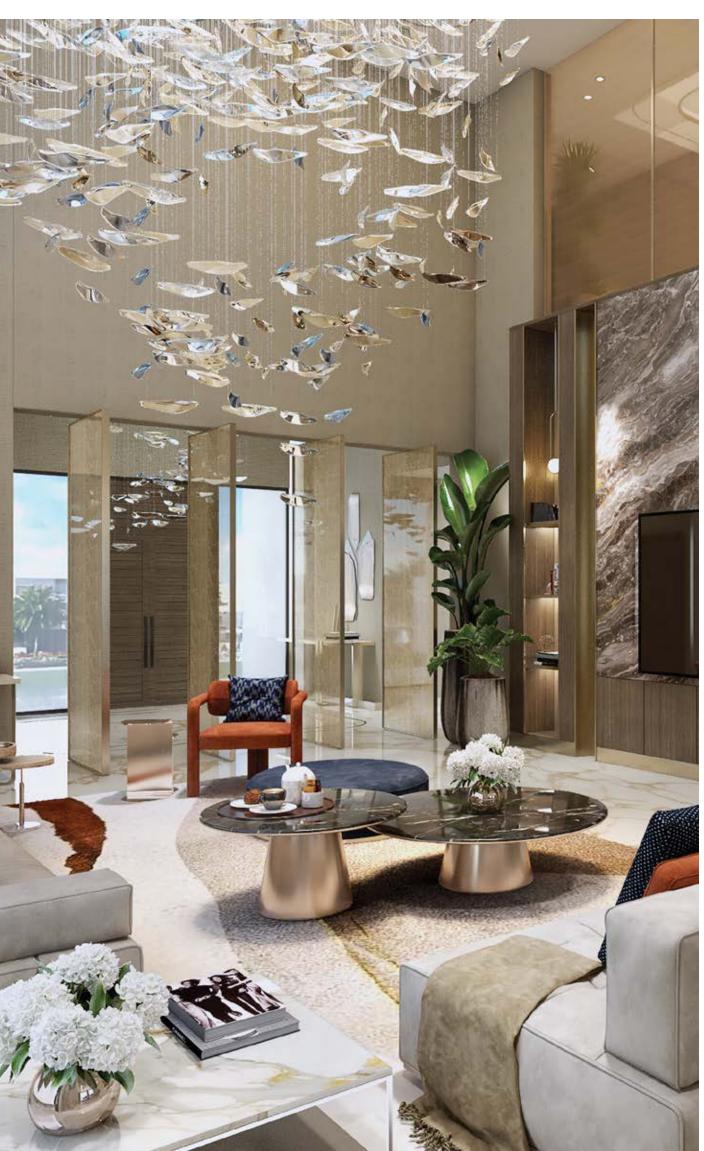

## FORMAL LIVING

- 1. GENERAL FLOORING : CALACATTA GOLD -PORCELAIN SLAB
- 2. ACCCENT WALL -MARVEL W OROBICO -PORCELAIN SLAB
- 3. GENERAL METAL -BRUSHED BRASS
- 4. GENERAL WOOD -WALNUT WOODEN VENEER