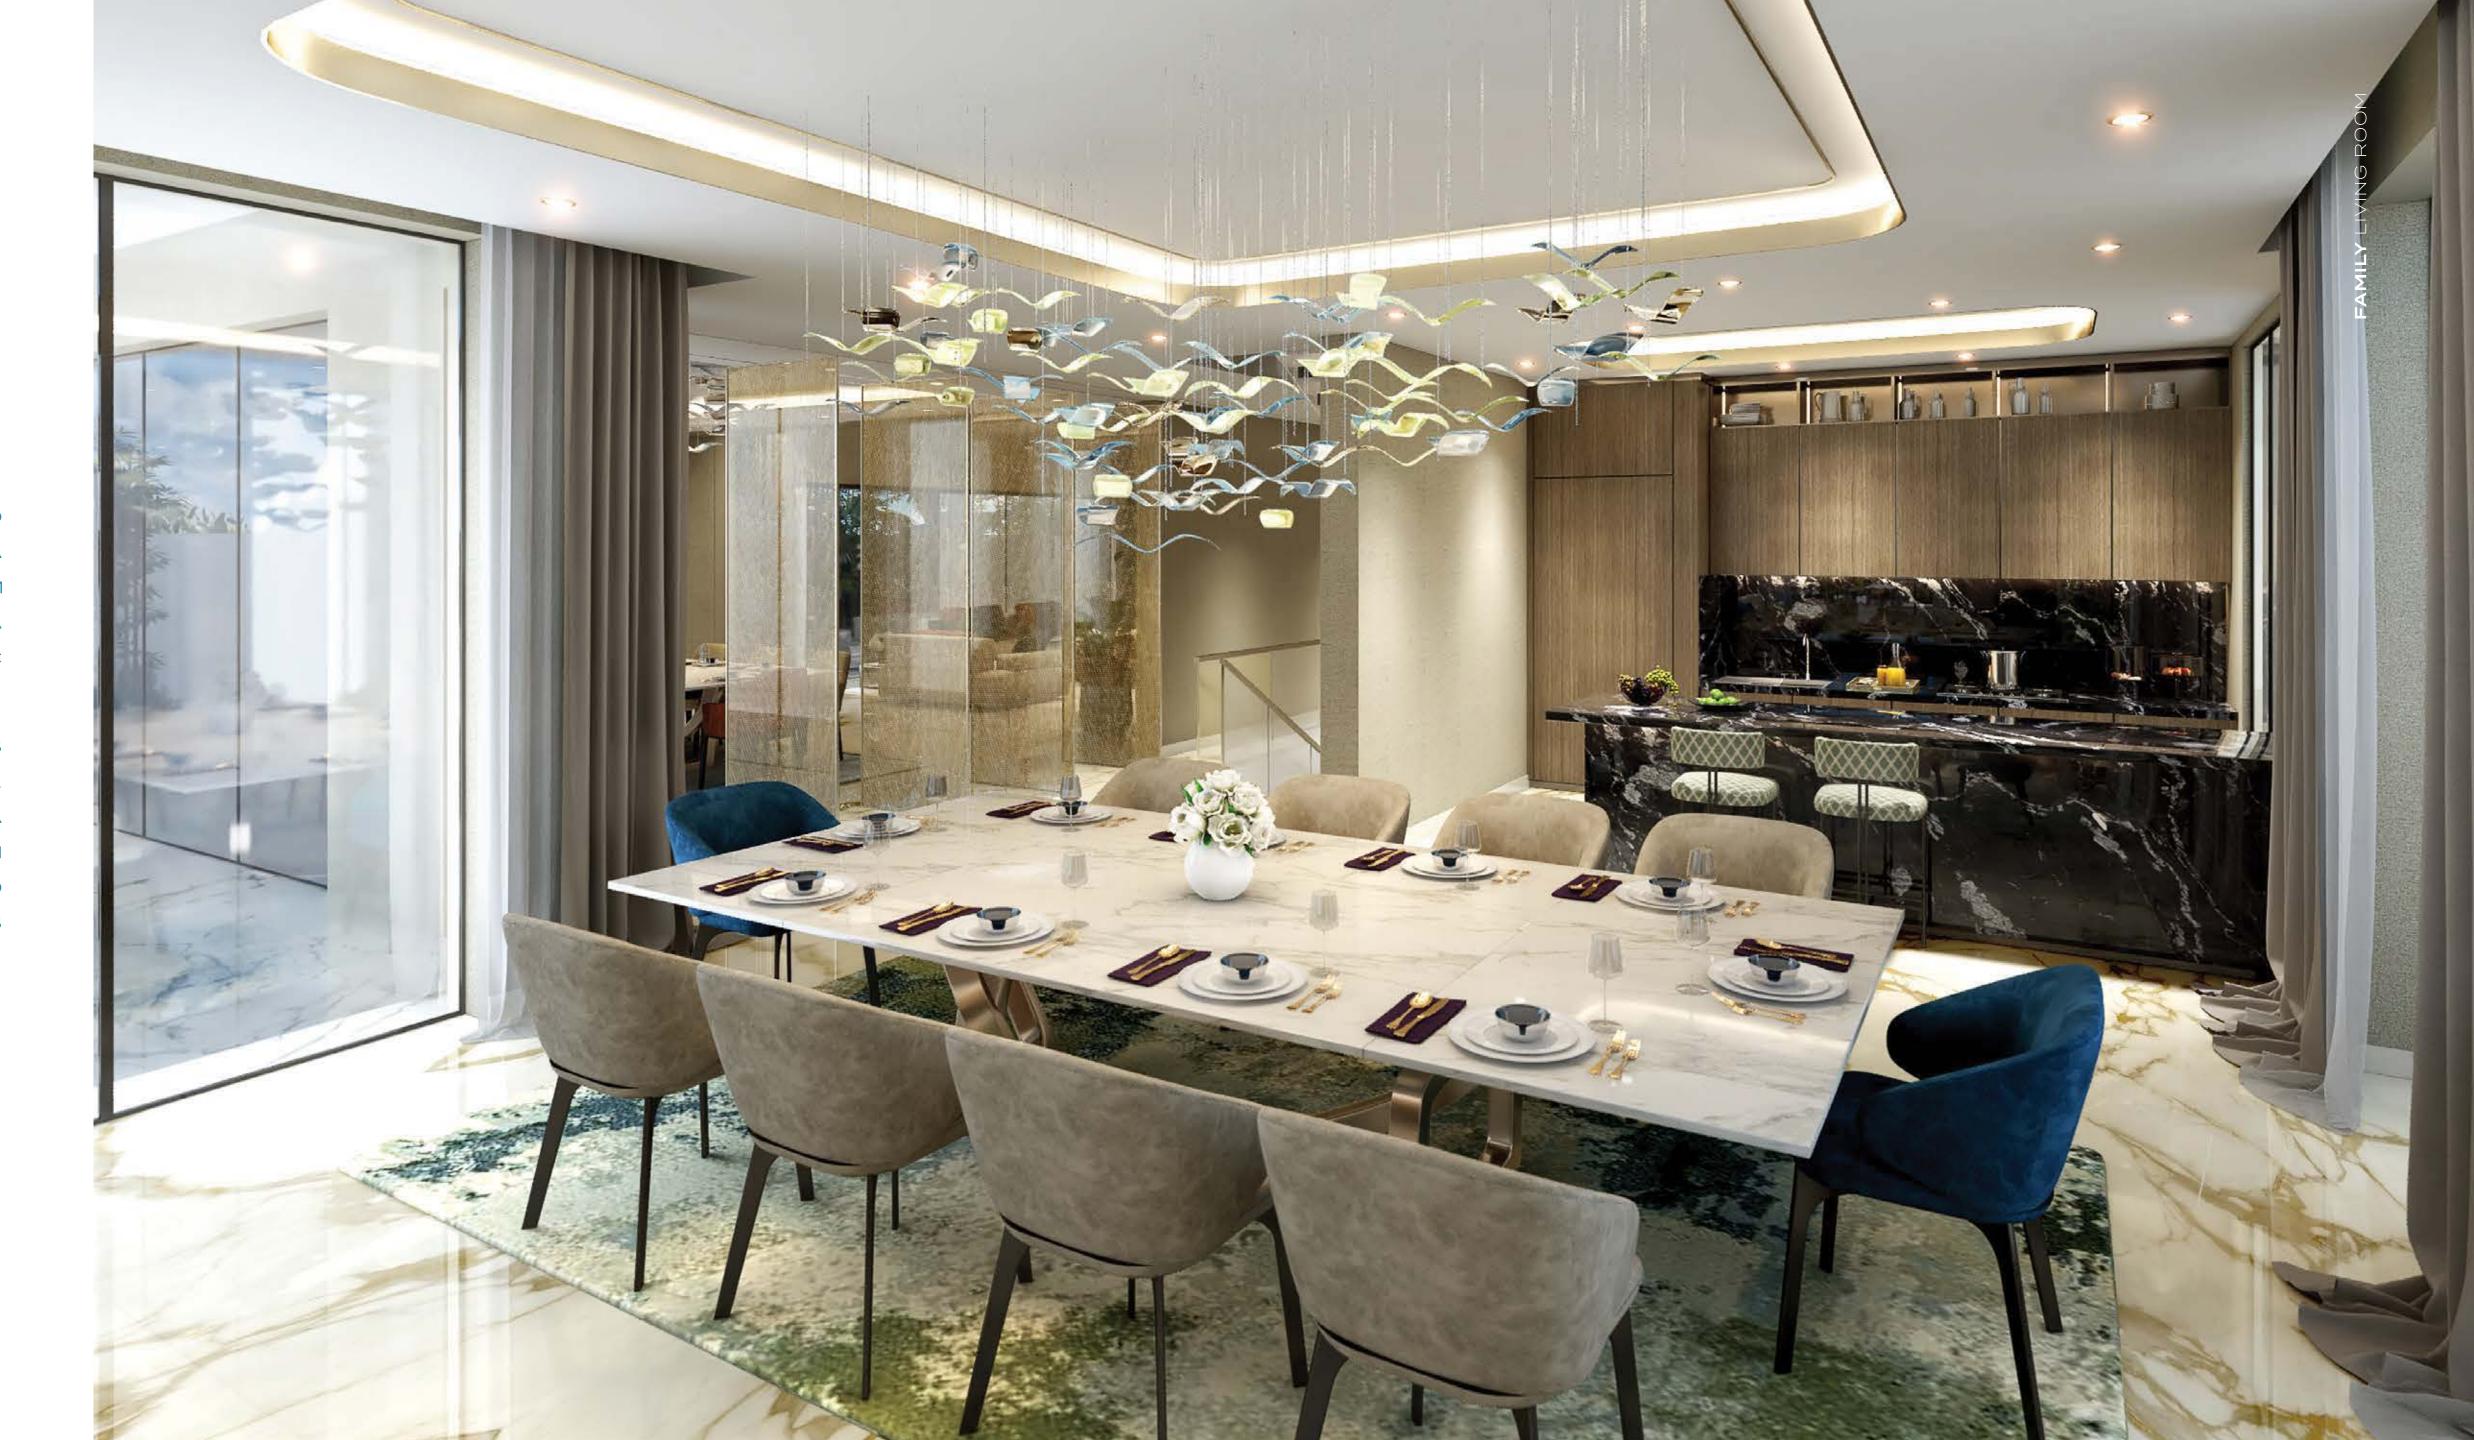

# FAMILY LIVING

- 1. GENERAL FLOORING: CALACATTA GOLD PORCELAIN SLAB
- 2. SILVER PARADISIO GRANITE
- 3. GENERAL METAL BRUSHED BRASS
- 4. GENERAL WOOD WALNUT WOODEN VENEER

# FAMILY LIVING

- 1. GENERAL FLOORING: CALACATTA GOLD PORCELAIN SLAB
- 2. ACCCENT WALL -MARVEL W OROBICO PORCELAIN SLAB
- 3. GENERAL METAL BRUSHED BRASS
- 4. GENERAL WOOD WALNUT WOODEN VENEER