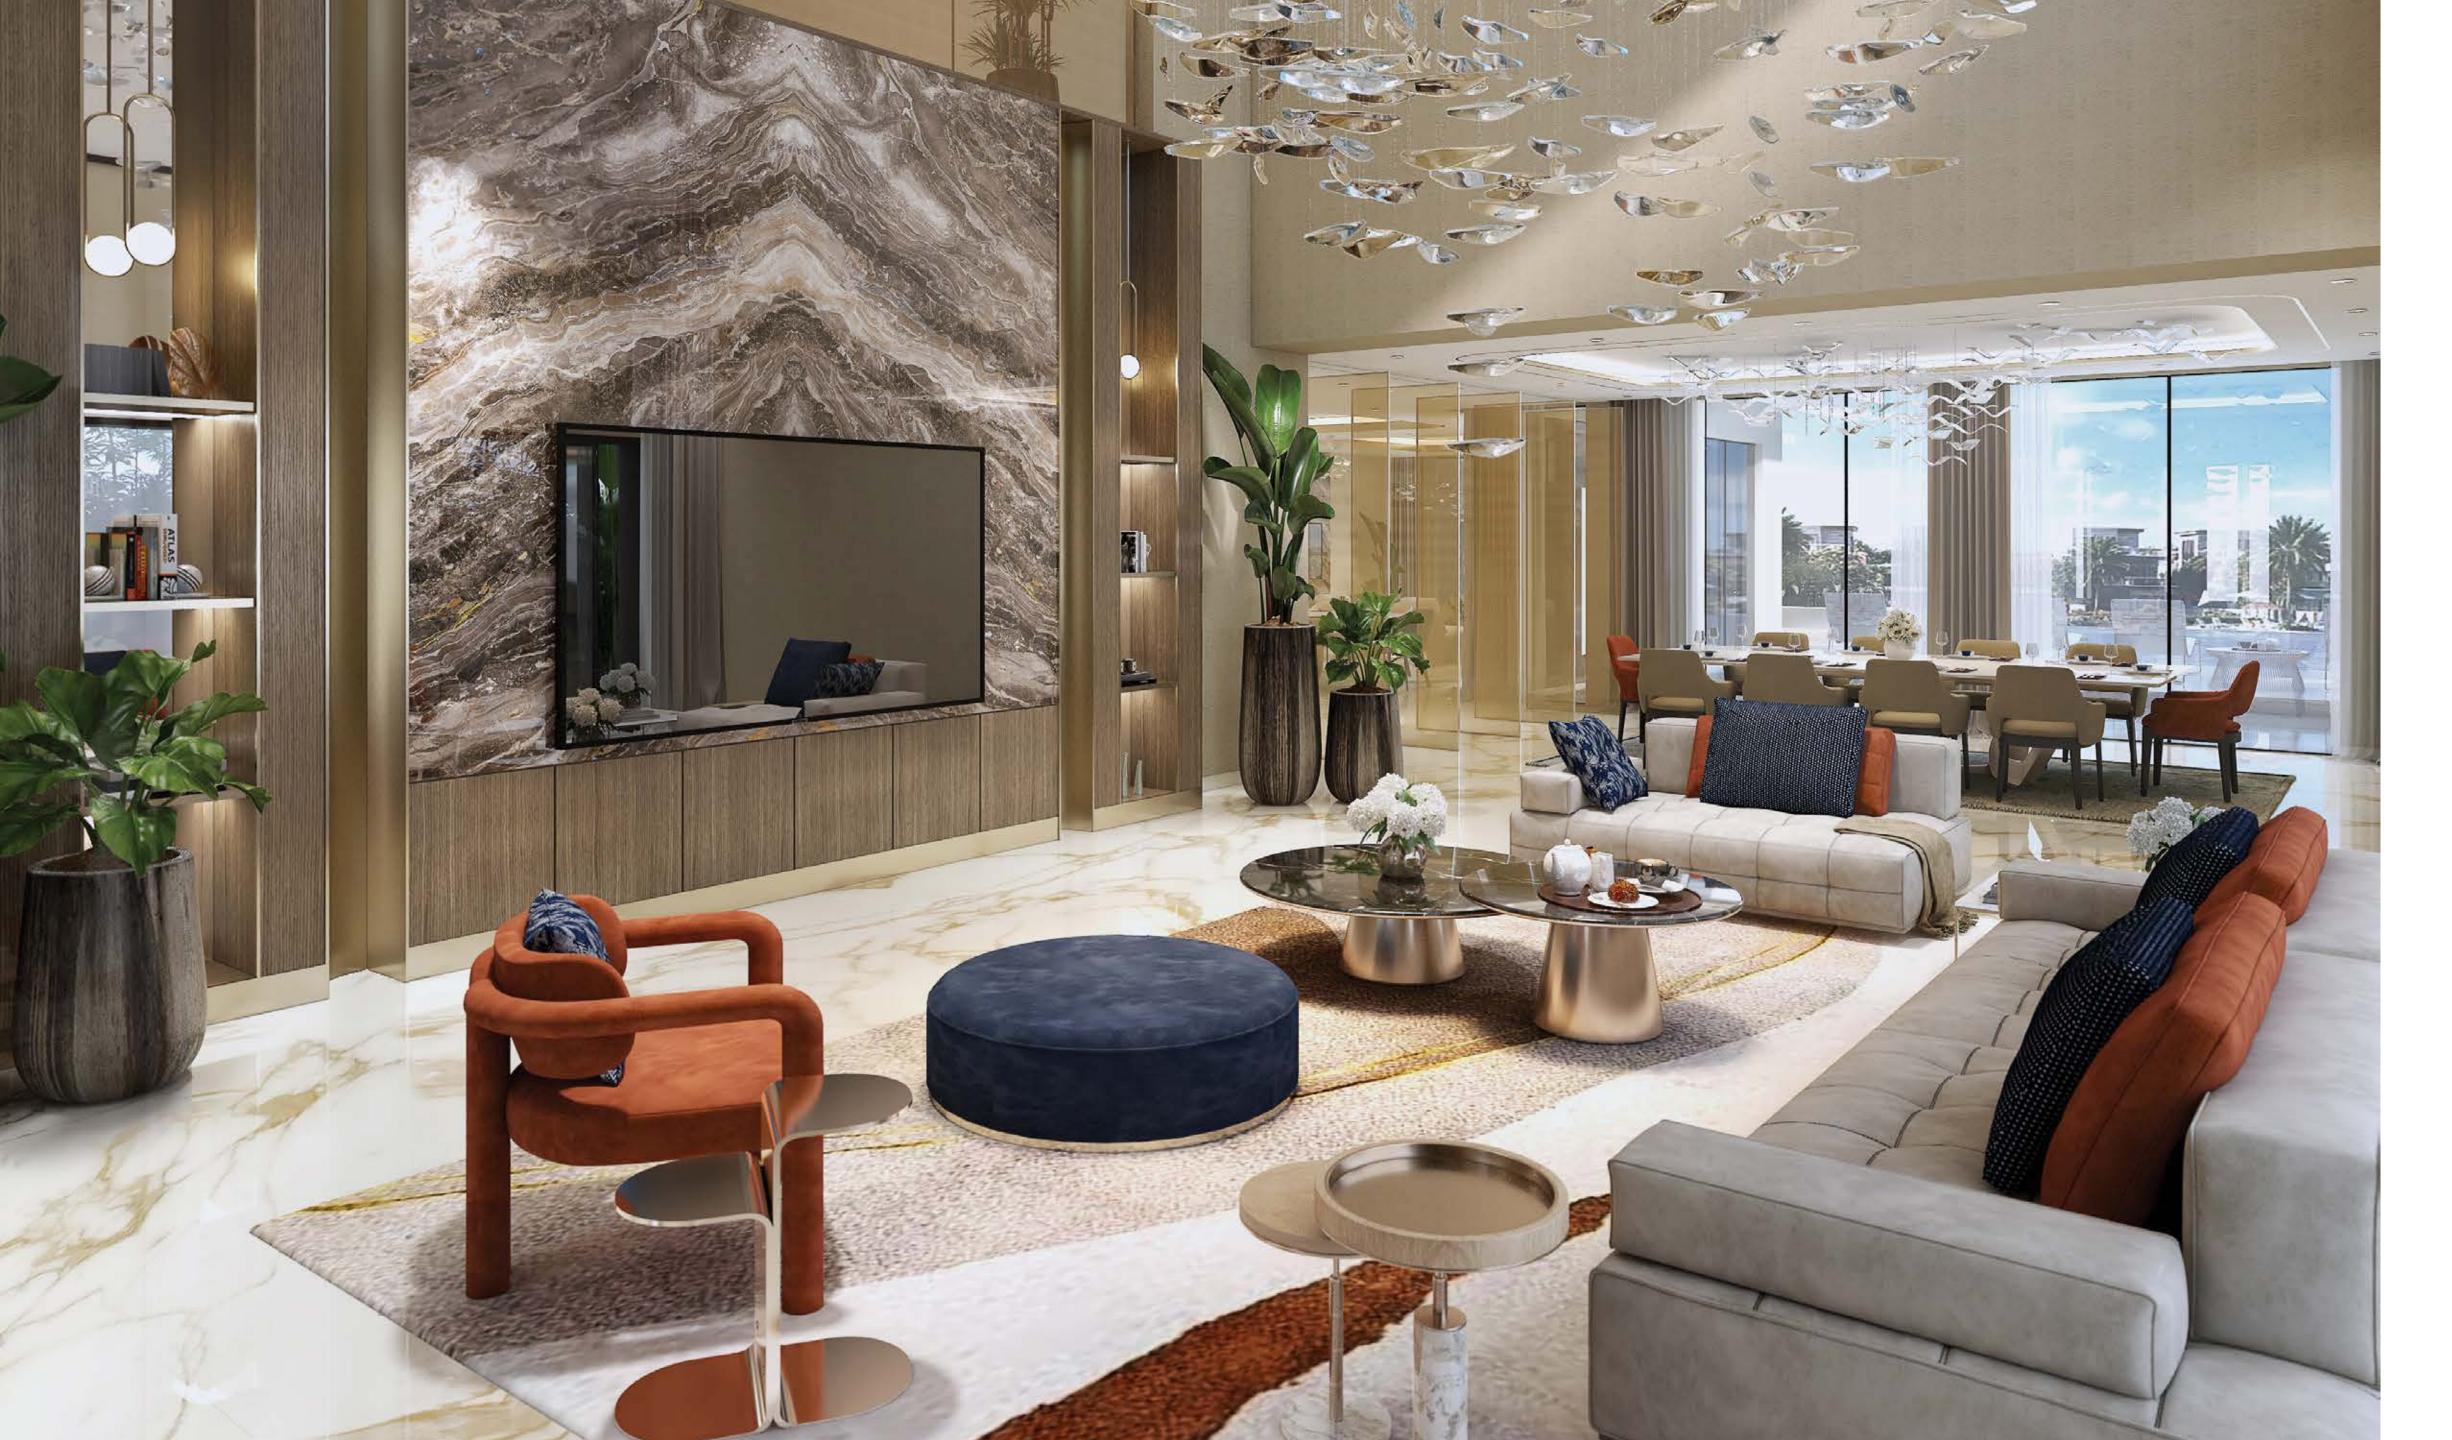

## FORMAL LIVING

- 1. GENERAL FLOORING : CALACATTA GOLD -PORCELAIN SLAB
- 2. ACCCENT WALL -MARVEL W OROBICO -PORCELAIN SLAB
- 3. GENERAL METAL -BRUSHED BRASS
- 4. GENERAL WOOD -WALNUT WOODEN VENEER