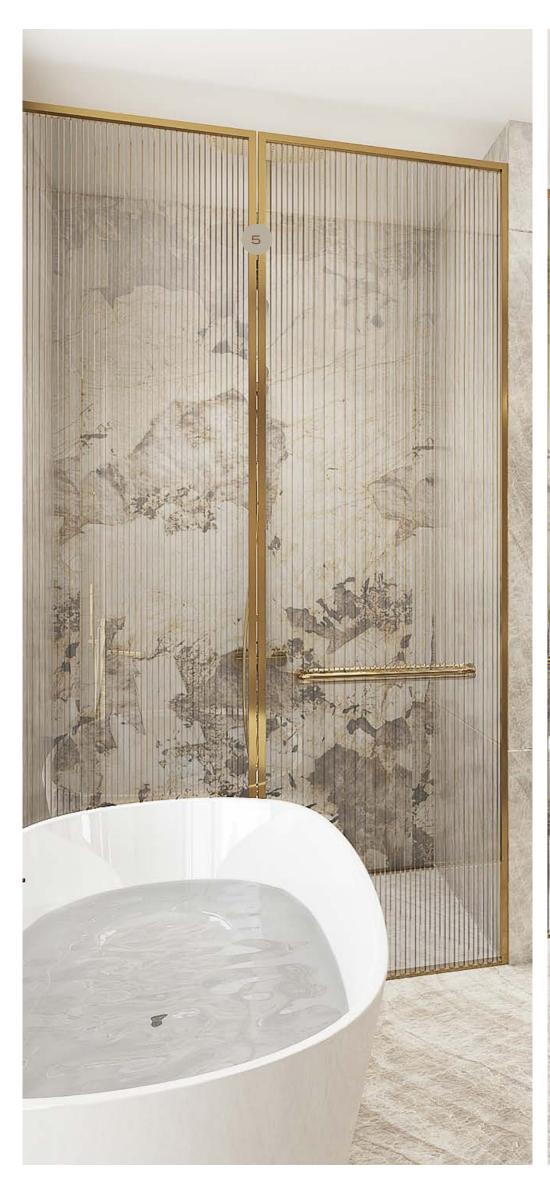

## MASTER BATHROOM

- 1. ACCENT WALL MARVEL GALA DESERT SOUL PORCELAIN SLABDP 108.2 GENERAL METAL BRUSHED BRASS
- 2. WALLS -MARVEL W TAJ MAHAL POLISHED PORCELAIN TILE
- 3. FLOOR -MARVEL W TAJ MAHAL MATTE PORCELAIN TILE
- 4. GENERAL WOOD WALNUT WOODEN VENEER
- 5. GENERAL METAL BRUSHED BRASS