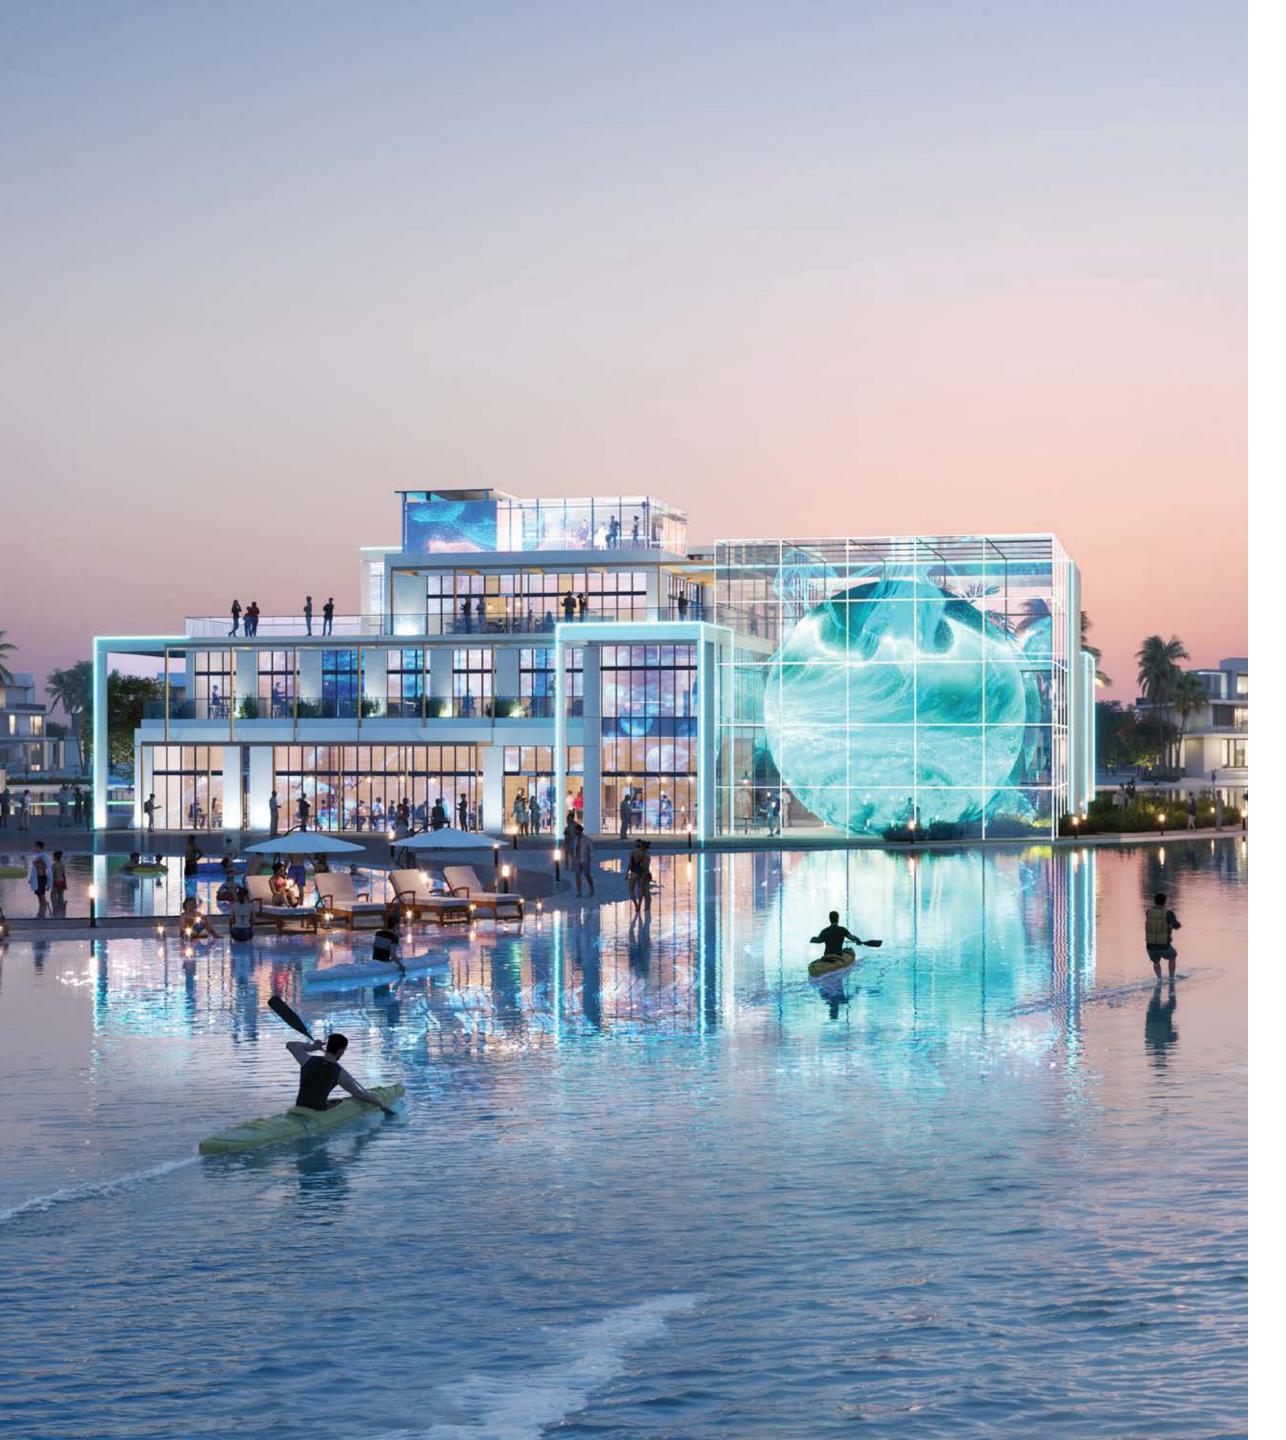

### BLUE EXPANSE

Whether you>re paddling, swimming, or lounging by the shore, our lagoon is your ticket to disconnecting from the outside world and reconnecting with what truly matters.

#### FUN FLOATING

### 7-estauttes

Our Water Platforms aren't just structures, they are invitations to celebrate life. Featuring bars and relaxation areas, these versatile spaces transform from serene retreats to vibrant social hubs as the sun traverses the sky.

### ZSCAME RELAXING PADDLE

Embark on a gondola-style journey on our lagoon to appreciate the illuminated beauty of DAMAC Islands. Our LED-lit paddling experience provides an imaginative view of our vibrant community, offering a unique perspective of the vivid island nightlife. Glide past bustling bars and activated corridors, witnessing the island come alive as day turns to night.