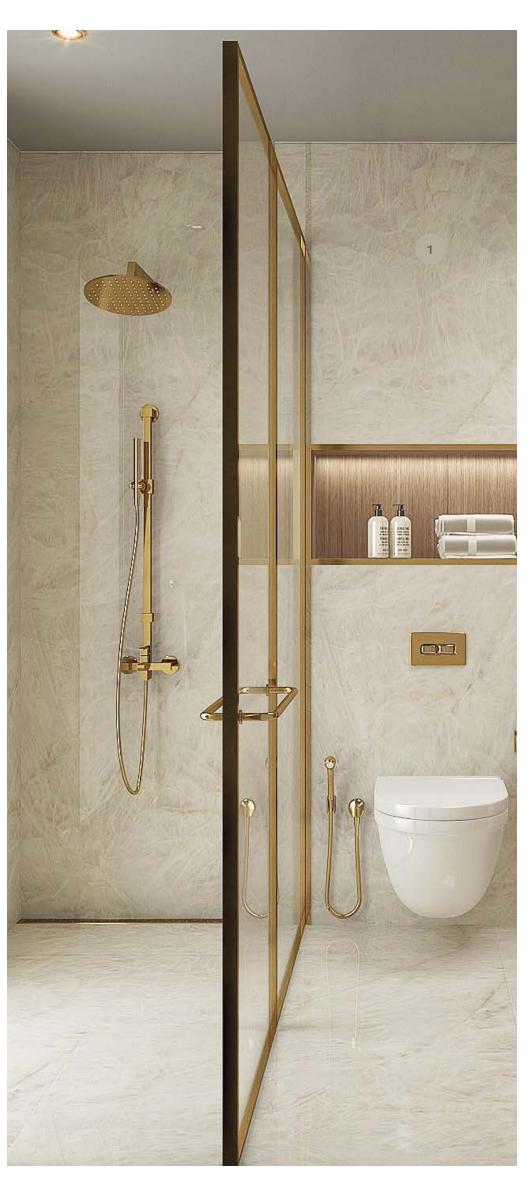

## MASTER BATHROOM

- 1. ACCENT WALL MARVEL GALA DESERT SOUL PORCELAIN SLABDP 108.2 GENERAL METAL BRUSHED BRASS
- 2. WALLS -MARVEL W TAJ MAHAL POLISHED PORCELAIN TILE
- 3. FLOOR -MARVEL W TAJ MAHAL MATTE PORCELAIN TILE
- 4. GENERAL WOOD WALNUT WOODEN VENEER
- 5. GENERAL METAL BRUSHED BRASS