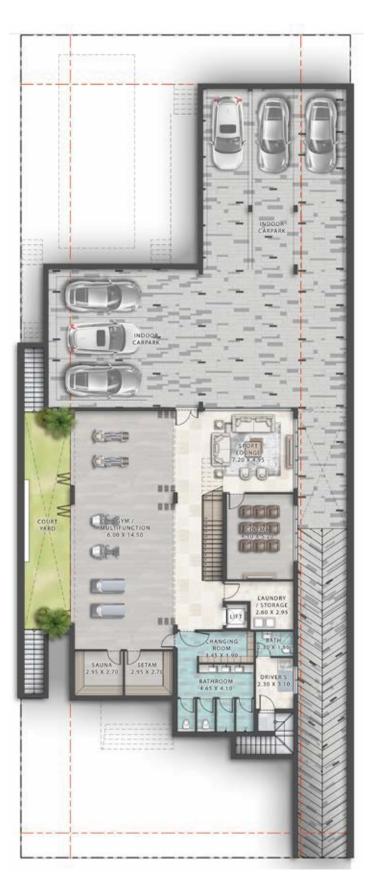

PORCELAIN SLABDP 108.2 GENERAL METAL BRUSHED BRASS
- 2. WALLS -MARVEL W TAJ MAHAL POLISHED PORCELAIN TILE
- 3. FLOOR -MARVEL W TAJ MAHAL MATTE PORCELAIN TILE
- 4. GENERAL WOOD WALNUT WOODEN VENEER
- 5. GENERAL METAL BRUSHED BRASS







# SECONDARY BATHROOM

- 1. WALLS MARVEL GALA CRYSTAL WHITE POLISHED PORCELAIN TILE
- 2. FLOOR MARVEL GALA CRYSTAL WHITE MATTE PORCELAIN TILE
- 3. GENERAL WOOD WALNUT WOODEN VENEER
- 4. COUNTERTOP FIOR DE BOSCO -MARBLE











# CLUSTER MAP

#### PARCEL 1

••••• MALDIVES 1

•••••••• MALDIVES 2

•••••• MALDIVES 3

#### PARCEL 2

•••••• MALDIVES 4

••••• MALDIVES 5

BORA BORA 1

BORA BORA 2

#### PARCEL 3

BORA BORA 3

••••• FIJI 1

••••• FIJI 2



DIV - 75

DIV - 55

DITH - E

DITH - M

DIV - 3









# 7-BEDROOM VILLA LV75E - 7BR + GYM + MAID











GROUND FLOOR SECOND FLOOR BASEMENT





# 6-BEDROOM VILLA LV55E - 6BR + GYM + MAID















# 6-BEDROOM VILLA DIV3 - 6BR + MAID

|               | SQ.M | SQ.FT |
|---------------|------|-------|
| SALEABLE AREA | 412  | 4,440 |





GROUND FLOOR FIRST FLOOR





# 5-BEDROOM TOWNHOUSE DITH-E - 5BR + MAID

|               | SQ.M | SQ.FT |
|---------------|------|-------|
| SALEABLE AREA | 295  | 3,178 |







GROUND FLOOR FIRST FLOOR SECOND FLOOR

# **4-BEDROOM TOWNHOUSE**DITH-M - 4BR

|               | SQ.M | SQ.FT |
|---------------|------|-------|
| SALEABLE AREA | 205  | 2,208 |





GROUND FLOOR FIRST FLOOR

# FOR MORE INFORMATION PLEASE CONTACT



- +971 55 476 7630
- +971 4 368 7878
- info@afsrealestate.com
- www.afsrealestate.com



- +971 50 674 2020
- +971 4 368 7878
- www