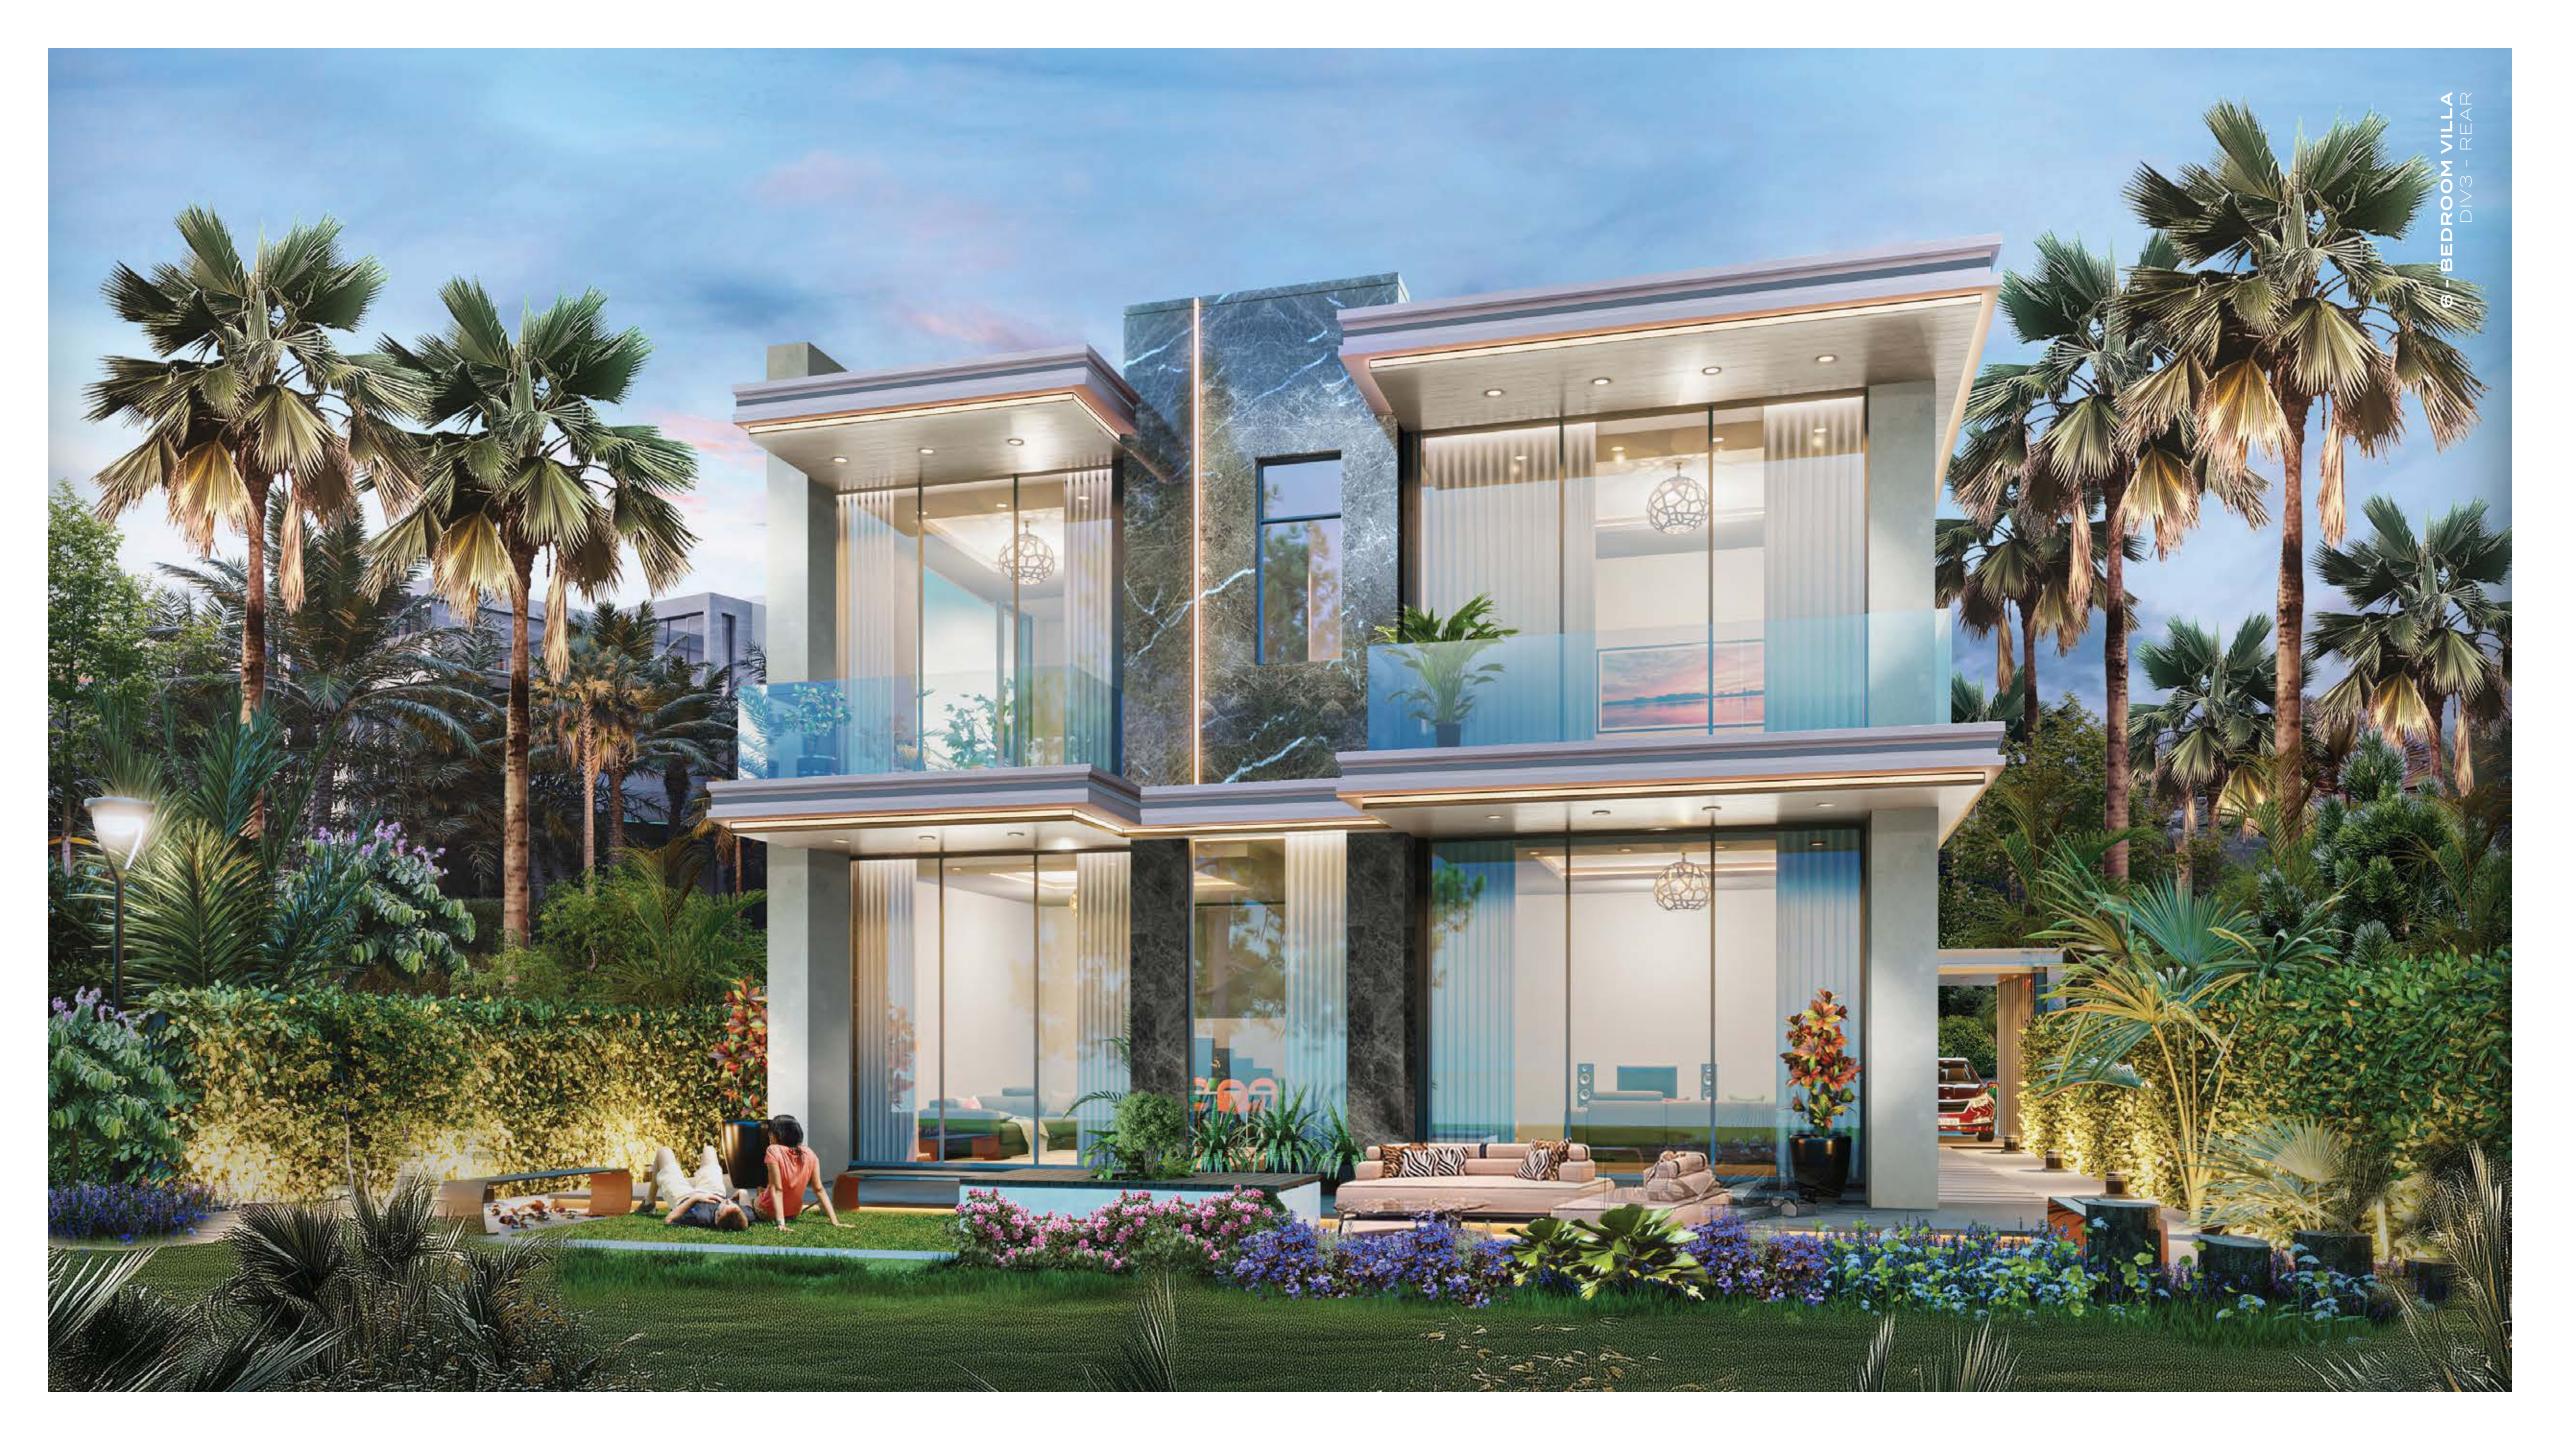

# 6-BEDROOM VILLA DIV3 - 6BR + MAID

|               | SQ.M | SQ.FT |
|---------------|------|-------|
| SALEABLE AREA | 412  | 4,440 |

GROUND FLOOR FIRST FLOOR