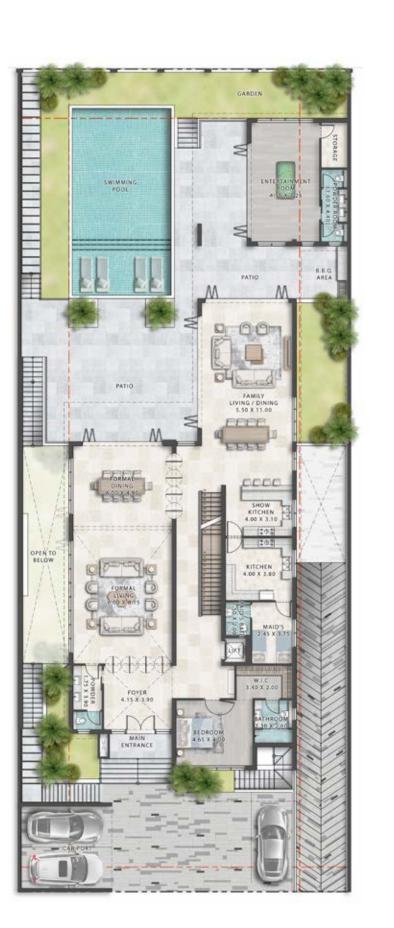

T SOUL PORCELAIN SLABDP 108.2 GENERAL METAL BRUSHED BRASS
- 2. WALLS -MARVEL W TAJ MAHAL POLISHED PORCELAIN TILE
- 3. FLOOR -MARVEL W TAJ MAHAL MATTE PORCELAIN TILE
- 4. GENERAL WOOD WALNUT WOODEN VENEER
- 5. GENERAL METAL BRUSHED BRASS







# SECONDARY BATHROOM

- 1. WALLS MARVEL GALA CRYSTAL WHITE POLISHED PORCELAIN TILE
- 2. FLOOR MARVEL GALA CRYSTAL WHITE MATTE PORCELAIN TILE
- 3. GENERAL WOOD WALNUT WOODEN VENEER
- 4. COUNTERTOP FIOR DE BOSCO -MARBLE











# CLUSTER MAP

#### PARCEL 1

••••• MALDIVES 1

•••••••• MALDIVES 2

•••••• MALDIVES 3

#### PARCEL 2

•••••• MALDIVES 4

••••• MALDIVES 5

BORA BORA 1

BORA BORA 2

#### PARCEL 3

BORA BORA 3

••••• FIJI 1

••••• FIJI 2



DIV - 75

DIV - 55

DITH - E

DITH - M

DIV - 3









# 7-BEDROOM VILLA LV75E - 7BR + GYM + MAID











GROUND FLOOR SECOND FLOOR BASEMENT





# 6-BEDROOM VILLA LV55E - 6BR + GYM + MAID















# 6-BEDROOM VILLA DIV3 - 6BR + MAID

|               | SQ.M | SQ.FT |
|---------------|------|-------|
| SALEABLE AREA | 412  | 4,440 |





GROUND FLOOR FIRST FLOOR





# 5-BEDROOM TOWNHOUSE DITH-E - 5BR + MAID

|               | SQ.M | SQ.FT |
|---------------|------|-------|
| SALEABLE AREA | 295  | 3,178 |







GROUND FLOOR FIRST FLOOR SECOND FLOOR

# **4-BEDROOM TOWNHOUSE**DITH-M - 4BR

|               | SQ.M | SQ.FT |
|---------------|------|-------|
| SALEABLE AREA | 205  | 2,208 |





GROUND FLOOR FIRST FLOOR

# FOR MORE INFORMATION PLEASE CONTACT



- +971 55 476 7630
- +971 4 368 7878
- info@afsrealestate.com
- www.afsrealestate.com



- +971 50 674 2020
- +971 4 368 7878