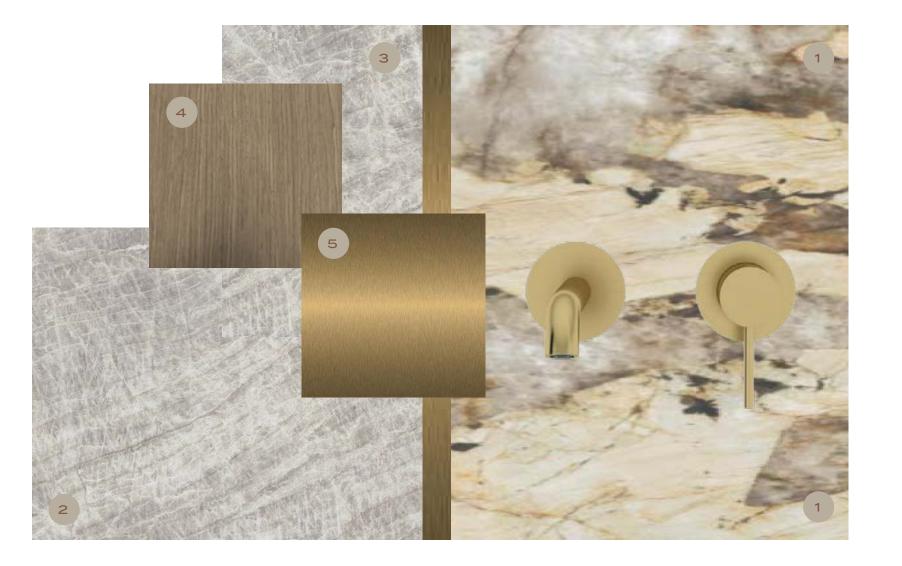

## MASTER BATHROOM

- 1. ACCENT WALL MARVEL GALA DESERT SOUL PORCELAIN SLABDP 108.2 GENERAL METAL BRUSHED BRASS
- 2. WALLS -MARVEL W TAJ MAHAL POLISHED PORCELAIN TILE
- 3. FLOOR -MARVEL W TAJ MAHAL MATTE PORCELAIN TILE
- 4. GENERAL WOOD WALNUT WOODEN VENEER
- 5. GENERAL METAL BRUSHED BRASS