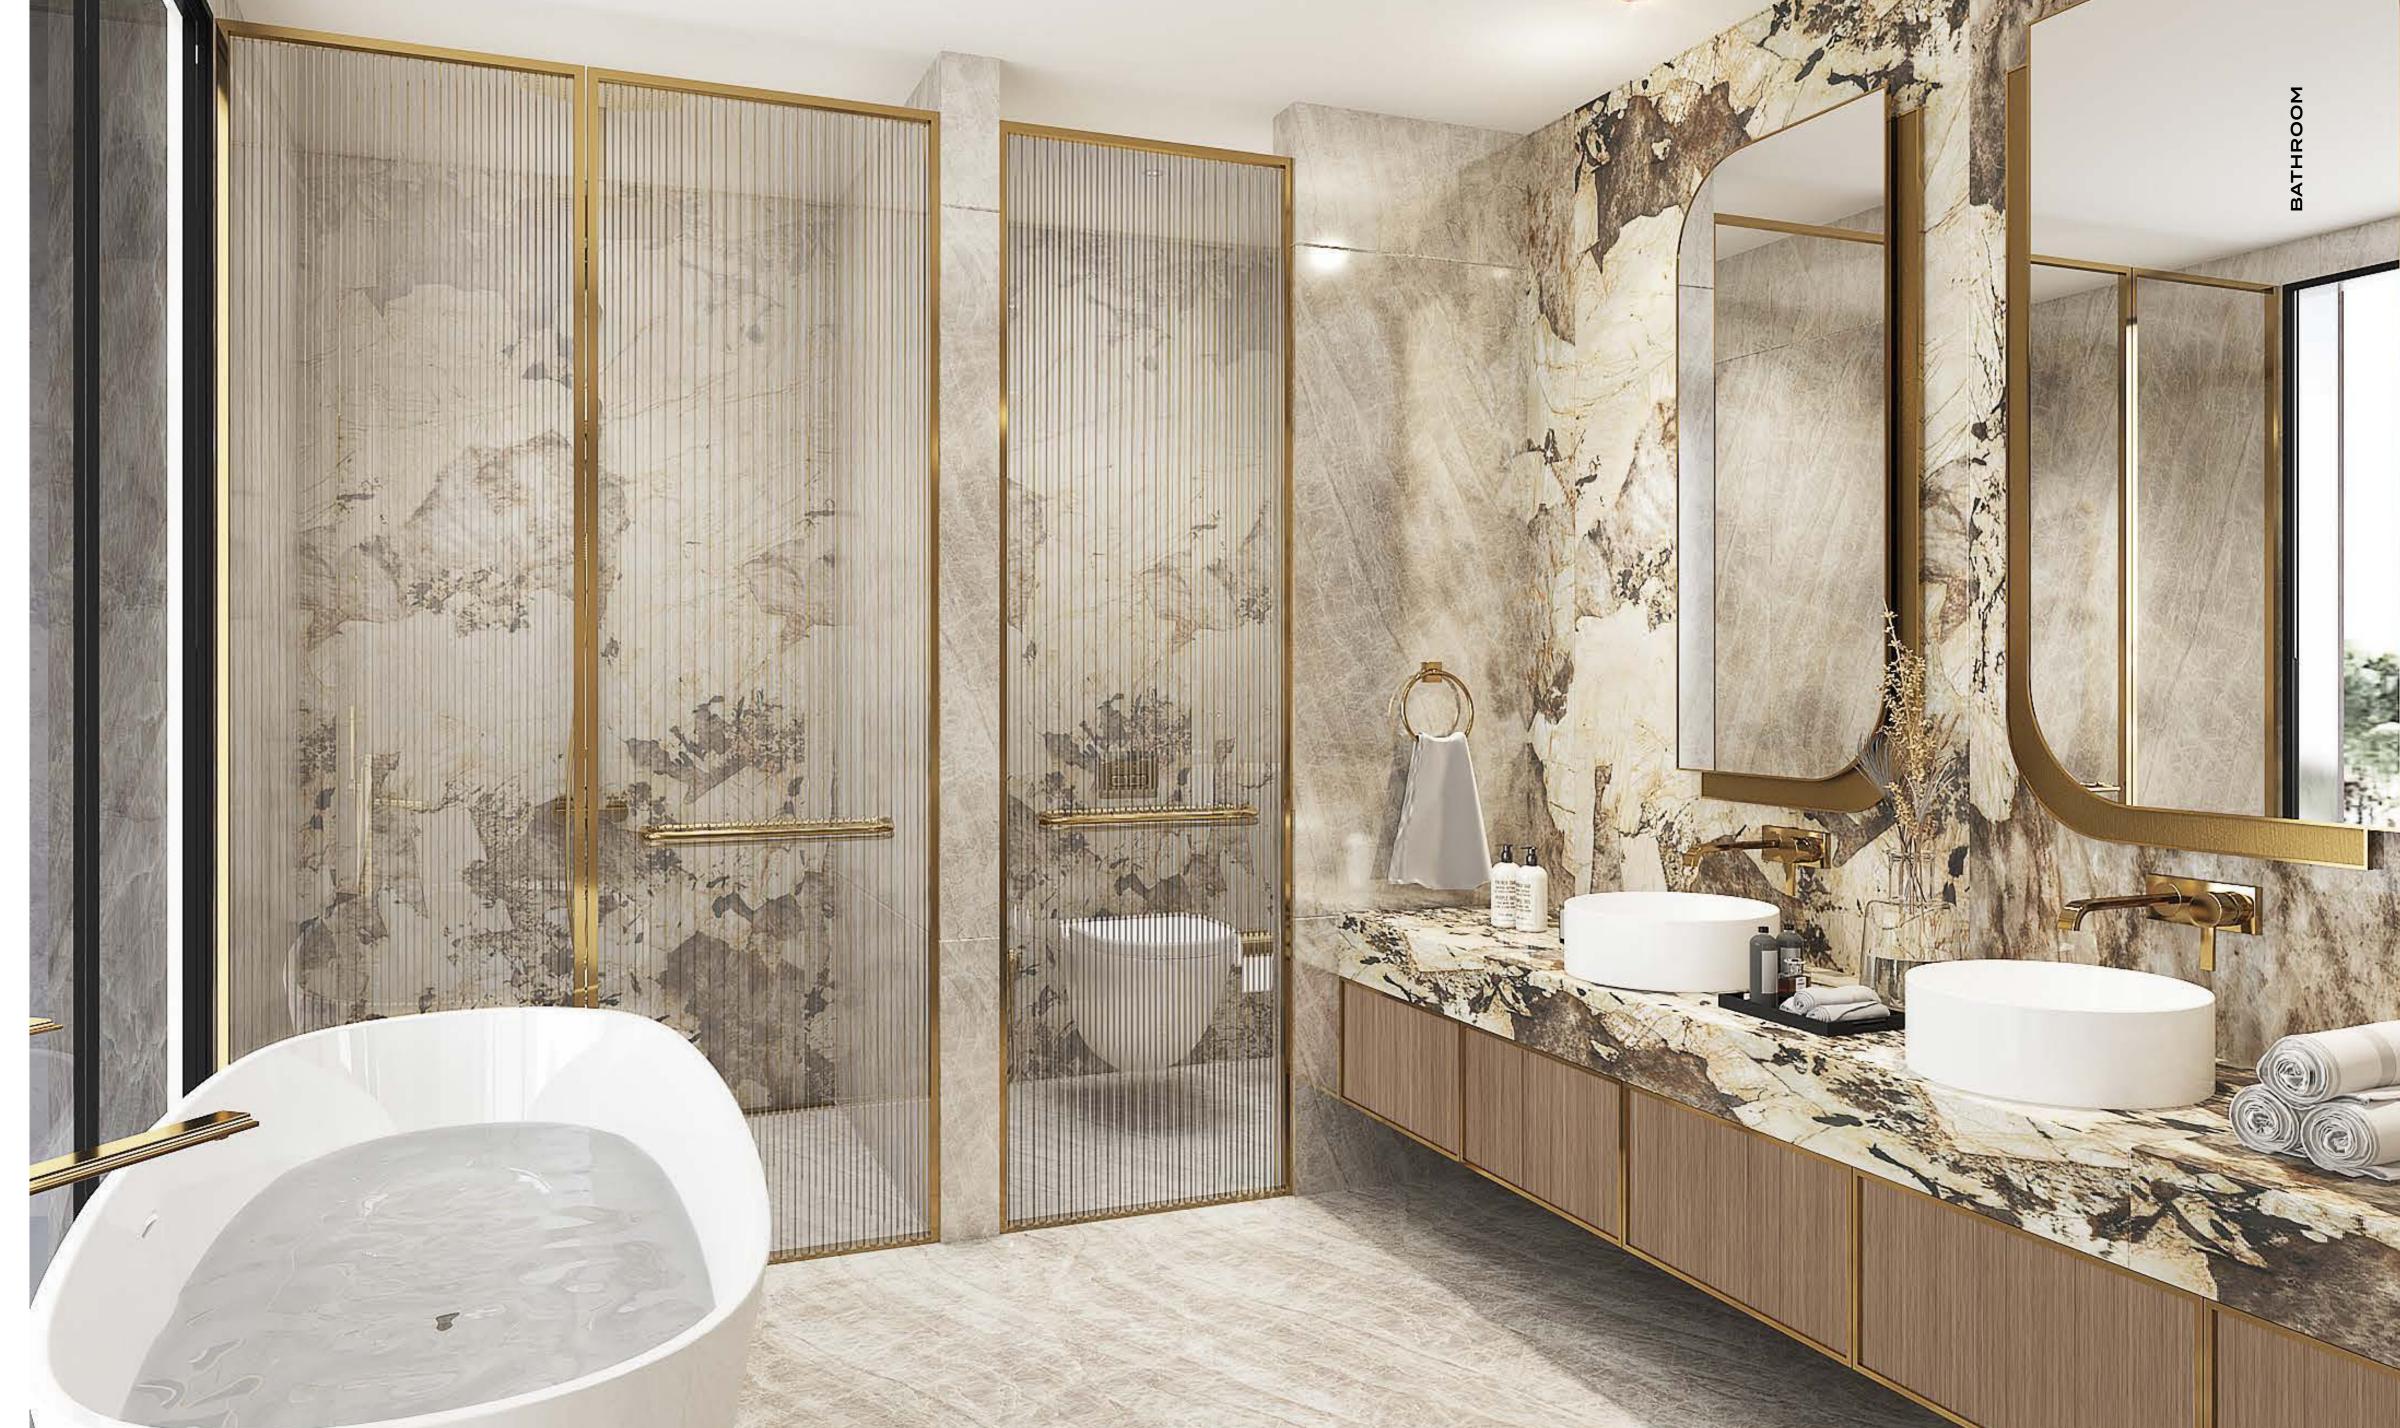

## MASTER BATHROOM

- 1. ACCENT WALL MARVEL GALA DESERT SOUL PORCELAIN SLABDP 108.2 GENERAL METAL BRUSHED BRASS
- 2. WALLS -MARVEL W TAJ MAHAL POLISHED PORCELAIN TILE
- 3. FLOOR -MARVEL W TAJ MAHAL MATTE PORCELAIN TILE
- 4. GENERAL WOOD WALNUT WOODEN VENEER
- 5. GENERAL METAL BRUSHED BRASS