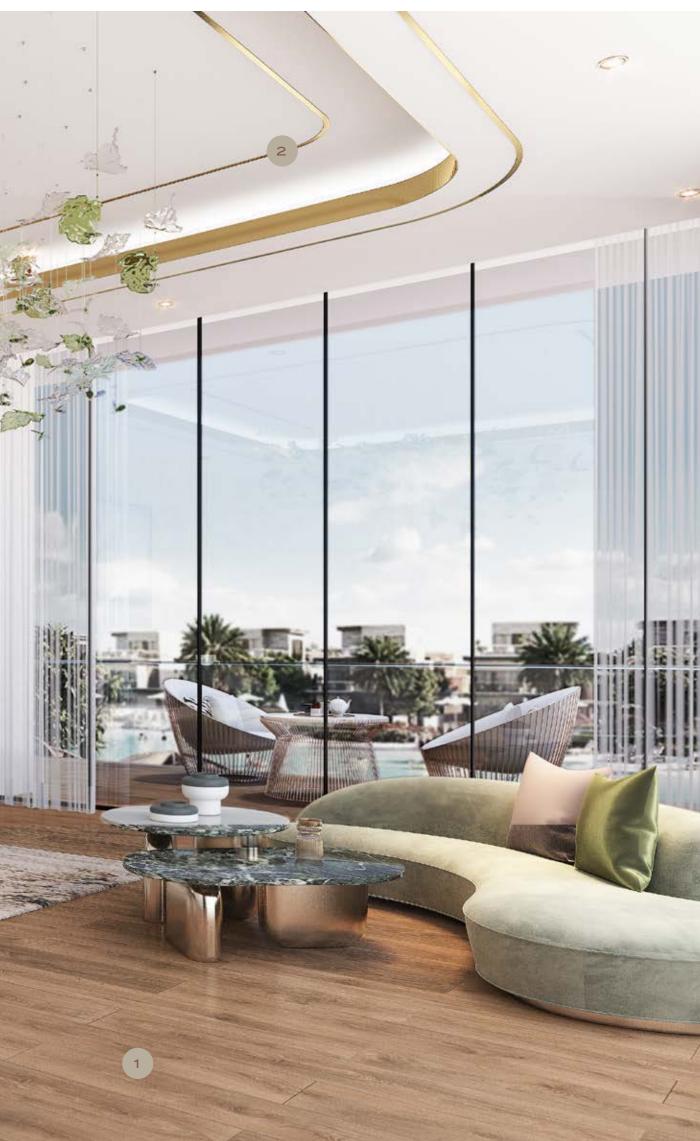

## FAMILY LIVING

- 1. GENERAL FLOORING: ENTICE ELEGANT PALISSANDRO WOODEN PORCELAIN TILE
- 2. GENERAL METAL BRUSHED BRASS
- 3. GENERAL WOOD WALNUT WOODEN VENEER
- 4. GENERAL WALLCOVERING
- 5. ACCENT WALLCOVERING