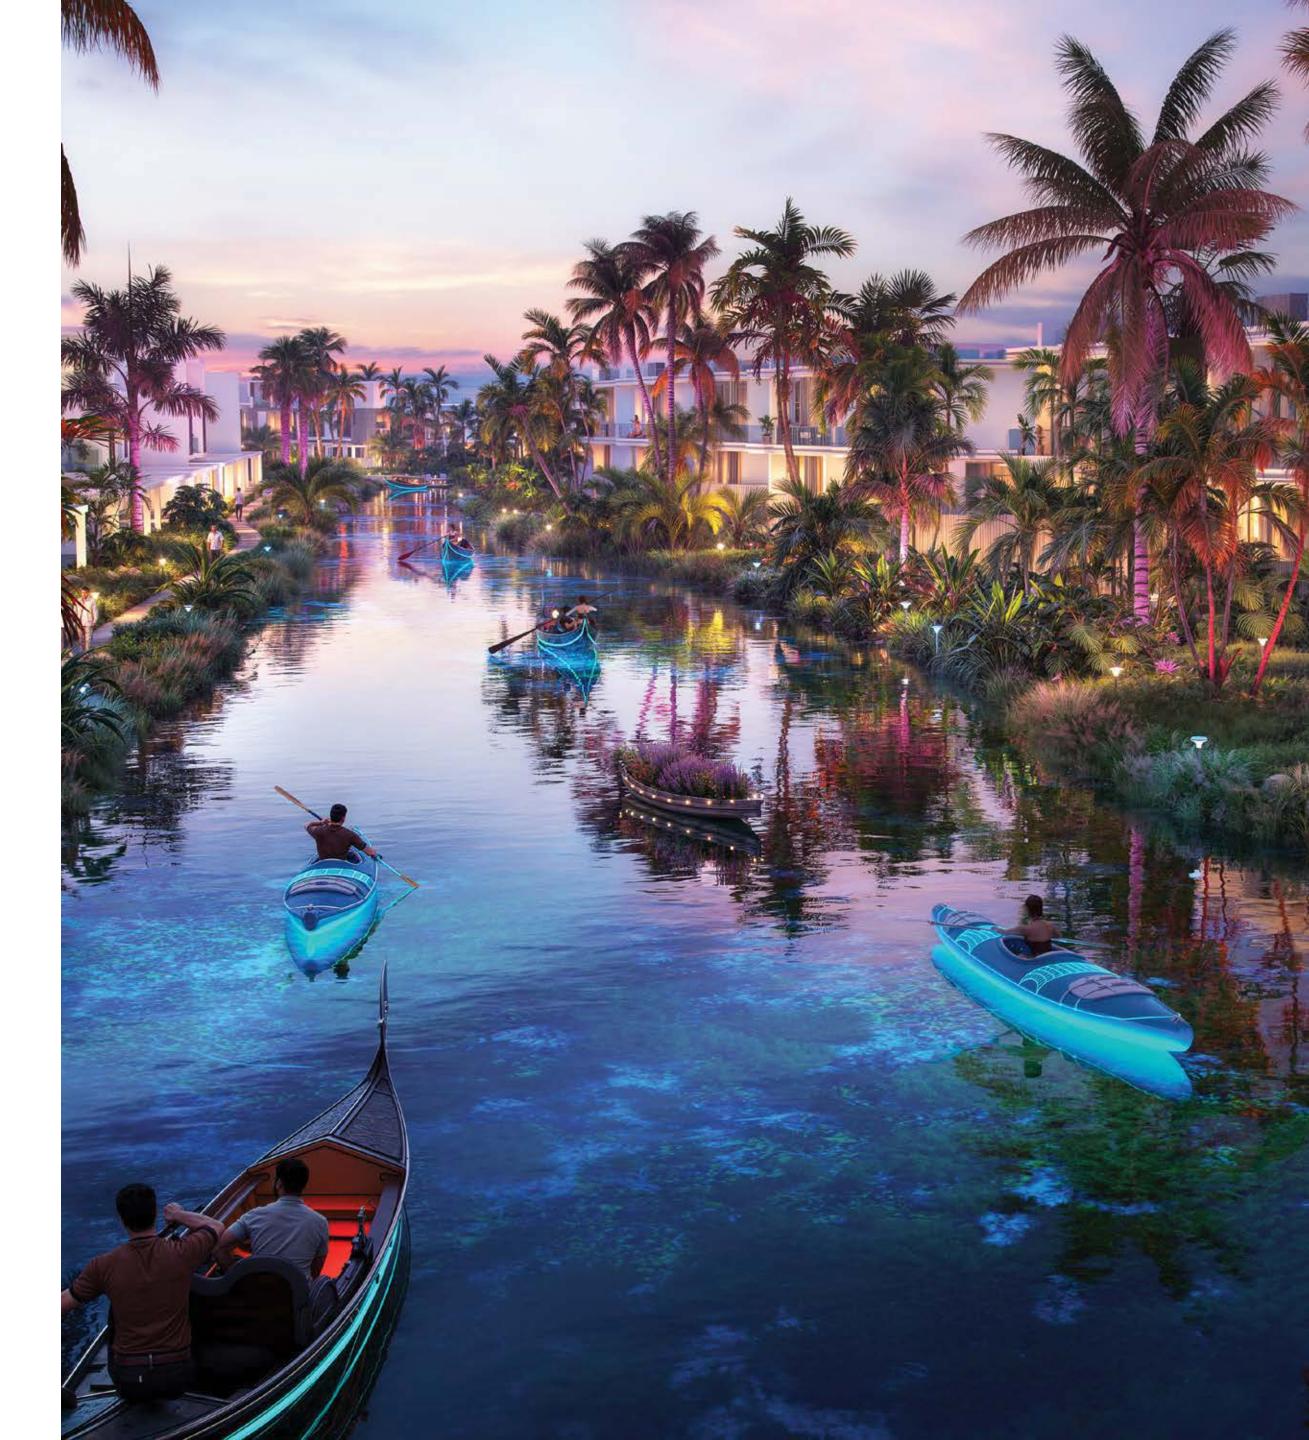

### ZSCAME RELAXING PADDLE

Embark on a gondola-style journey on our lagoon to appreciate the illuminated beauty of DAMAC Islands. Our LED-lit paddling experience provides an imaginative view of our vibrant community, offering a unique perspective of the vivid island nightlife. Glide past bustling bars and activated corridors, witnessing the island come alive as day turns to night.

## DRIFT IN Dreamland

Experience the lagoon from a whole new perspective with our Lagoon

Tour in Hammock. Gently drift across the main waterbody, basking in

the sun and letting your cares float away. It>s not just a tour

- it's a journey into relaxation.

D A M A C I S L A N