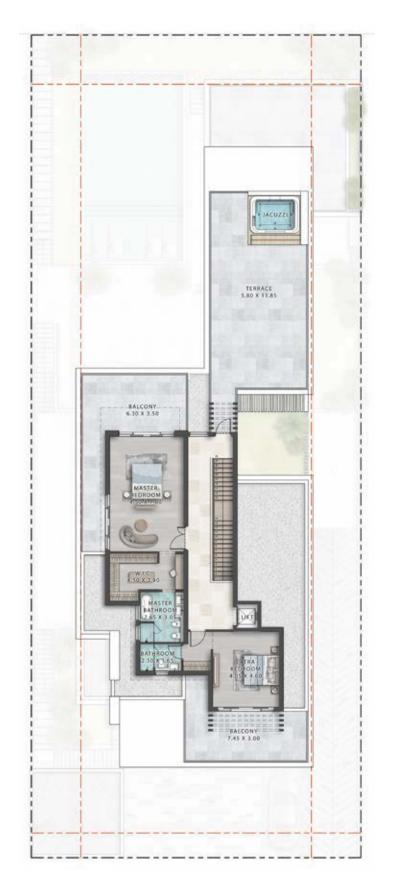

UL PORCELAIN SLABDP 108.2 GENERAL METAL BRUSHED BRASS
- 2. WALLS -MARVEL W TAJ MAHAL POLISHED PORCELAIN TILE
- 3. FLOOR -MARVEL W TAJ MAHAL MATTE PORCELAIN TILE
- 4. GENERAL WOOD WALNUT WOODEN VENEER
- 5. GENERAL METAL BRUSHED BRASS







# SECONDARY BATHROOM

- 1. WALLS MARVEL GALA CRYSTAL WHITE POLISHED PORCELAIN TILE
- 2. FLOOR MARVEL GALA CRYSTAL WHITE MATTE PORCELAIN TILE
- 3. GENERAL WOOD WALNUT WOODEN VENEER
- 4. COUNTERTOP FIOR DE BOSCO -MARBLE











# CLUSTER MAP

#### PARCEL 1

••••• MALDIVES 1

•••••••• MALDIVES 2

•••••• MALDIVES 3

#### PARCEL 2

•••••• MALDIVES 4

••••• MALDIVES 5

BORA BORA 1

BORA BORA 2

#### PARCEL 3

BORA BORA 3

••••• FIJI 1

••••• FIJI 2



DIV - 75

DIV - 55

DITH - E

DITH - M

DIV - 3









# 7-BEDROOM VILLA LV75E - 7BR + GYM + MAID











GROUND FLOOR SECOND FLOOR BASEMENT





# 6-BEDROOM VILLA LV55E - 6BR + GYM + MAID















# 6-BEDROOM VILLA DIV3 - 6BR + MAID

|               | SQ.M | SQ.FT |
|---------------|------|-------|
| SALEABLE AREA | 412  | 4,440 |





GROUND FLOOR FIRST FLOOR





# 5-BEDROOM TOWNHOUSE DITH-E - 5BR + MAID

|               | SQ.M | SQ.FT |
|---------------|------|-------|
| SALEABLE AREA | 295  | 3,178 |







GROUND FLOOR FIRST FLOOR SECOND FLOOR

# **4-BEDROOM TOWNHOUSE**DITH-M - 4BR

|               | SQ.M | SQ.FT |
|---------------|------|-------|
| SALEABLE AREA | 205  | 2,208 |





GROUND FLOOR FIRST FLOOR

# FOR MORE INFORMATION PLEASE CONTACT



- +971 55 476 7630
- +971 4 368 7878
- info@afsrealestate.com
- www.afsrealestate.com



- +971 50 674 2020
- +971 4 368 7878
- w