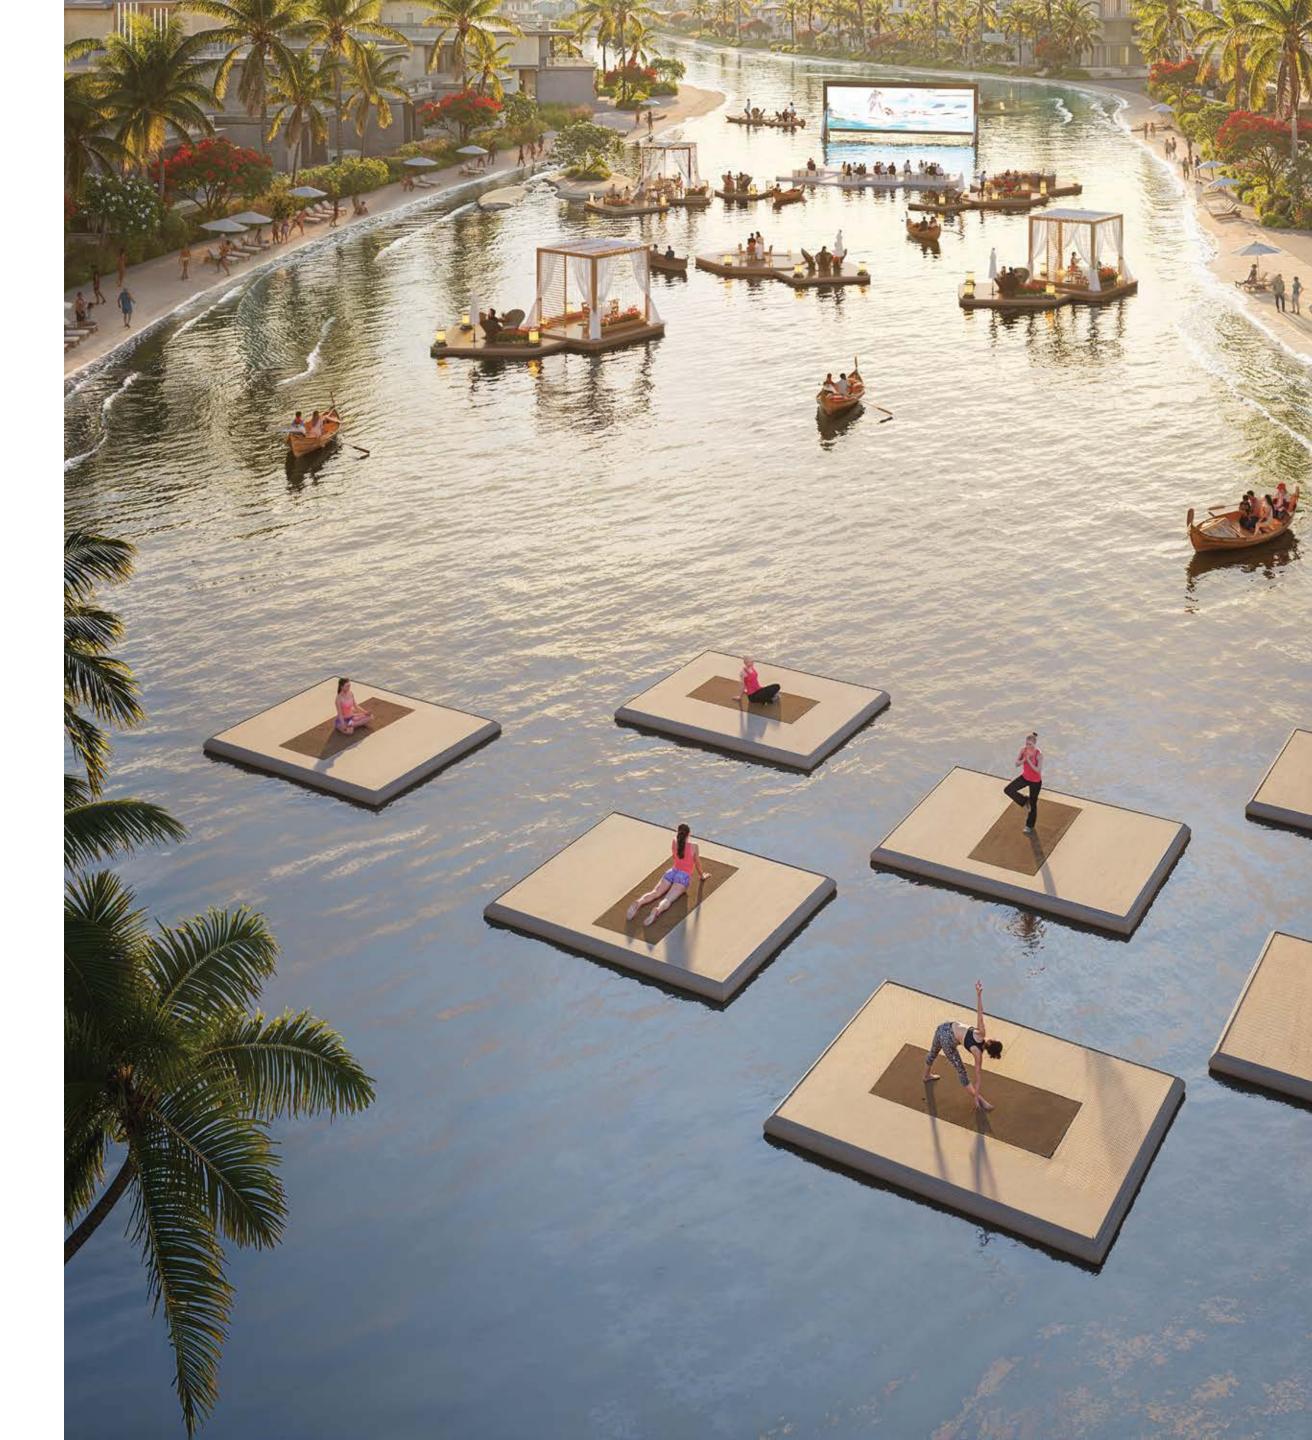

### 7-estauttes

Our Water Platforms aren't just structures, they are invitations to celebrate life. Featuring bars and relaxation areas, these versatile spaces transform from serene retreats to vibrant social hubs as the sun traverses the sky.

### ZSCAME RELAXING PADDLE

Embark on a gondola-style journey on our lagoon to appreciate the illuminated beauty of DAMAC Islands. Our LED-lit paddling experience provides an imaginative view of our vibrant community, offering a unique perspective of the vivid island nightlife. Glide past bustling bars and activated corridors, witnessing the island come alive as day turns to night.

#### ELEVATE YOUR

Spirat

For those seeking inner peace, our Yoga Floating Decks offer a sanctuary above the waters. Find your centre as the gentle lapping of waves guides your practice. Nearby, our Hot Springs spa invites you to sink into nature>s own healing waters, emerging renewed and revitalised.