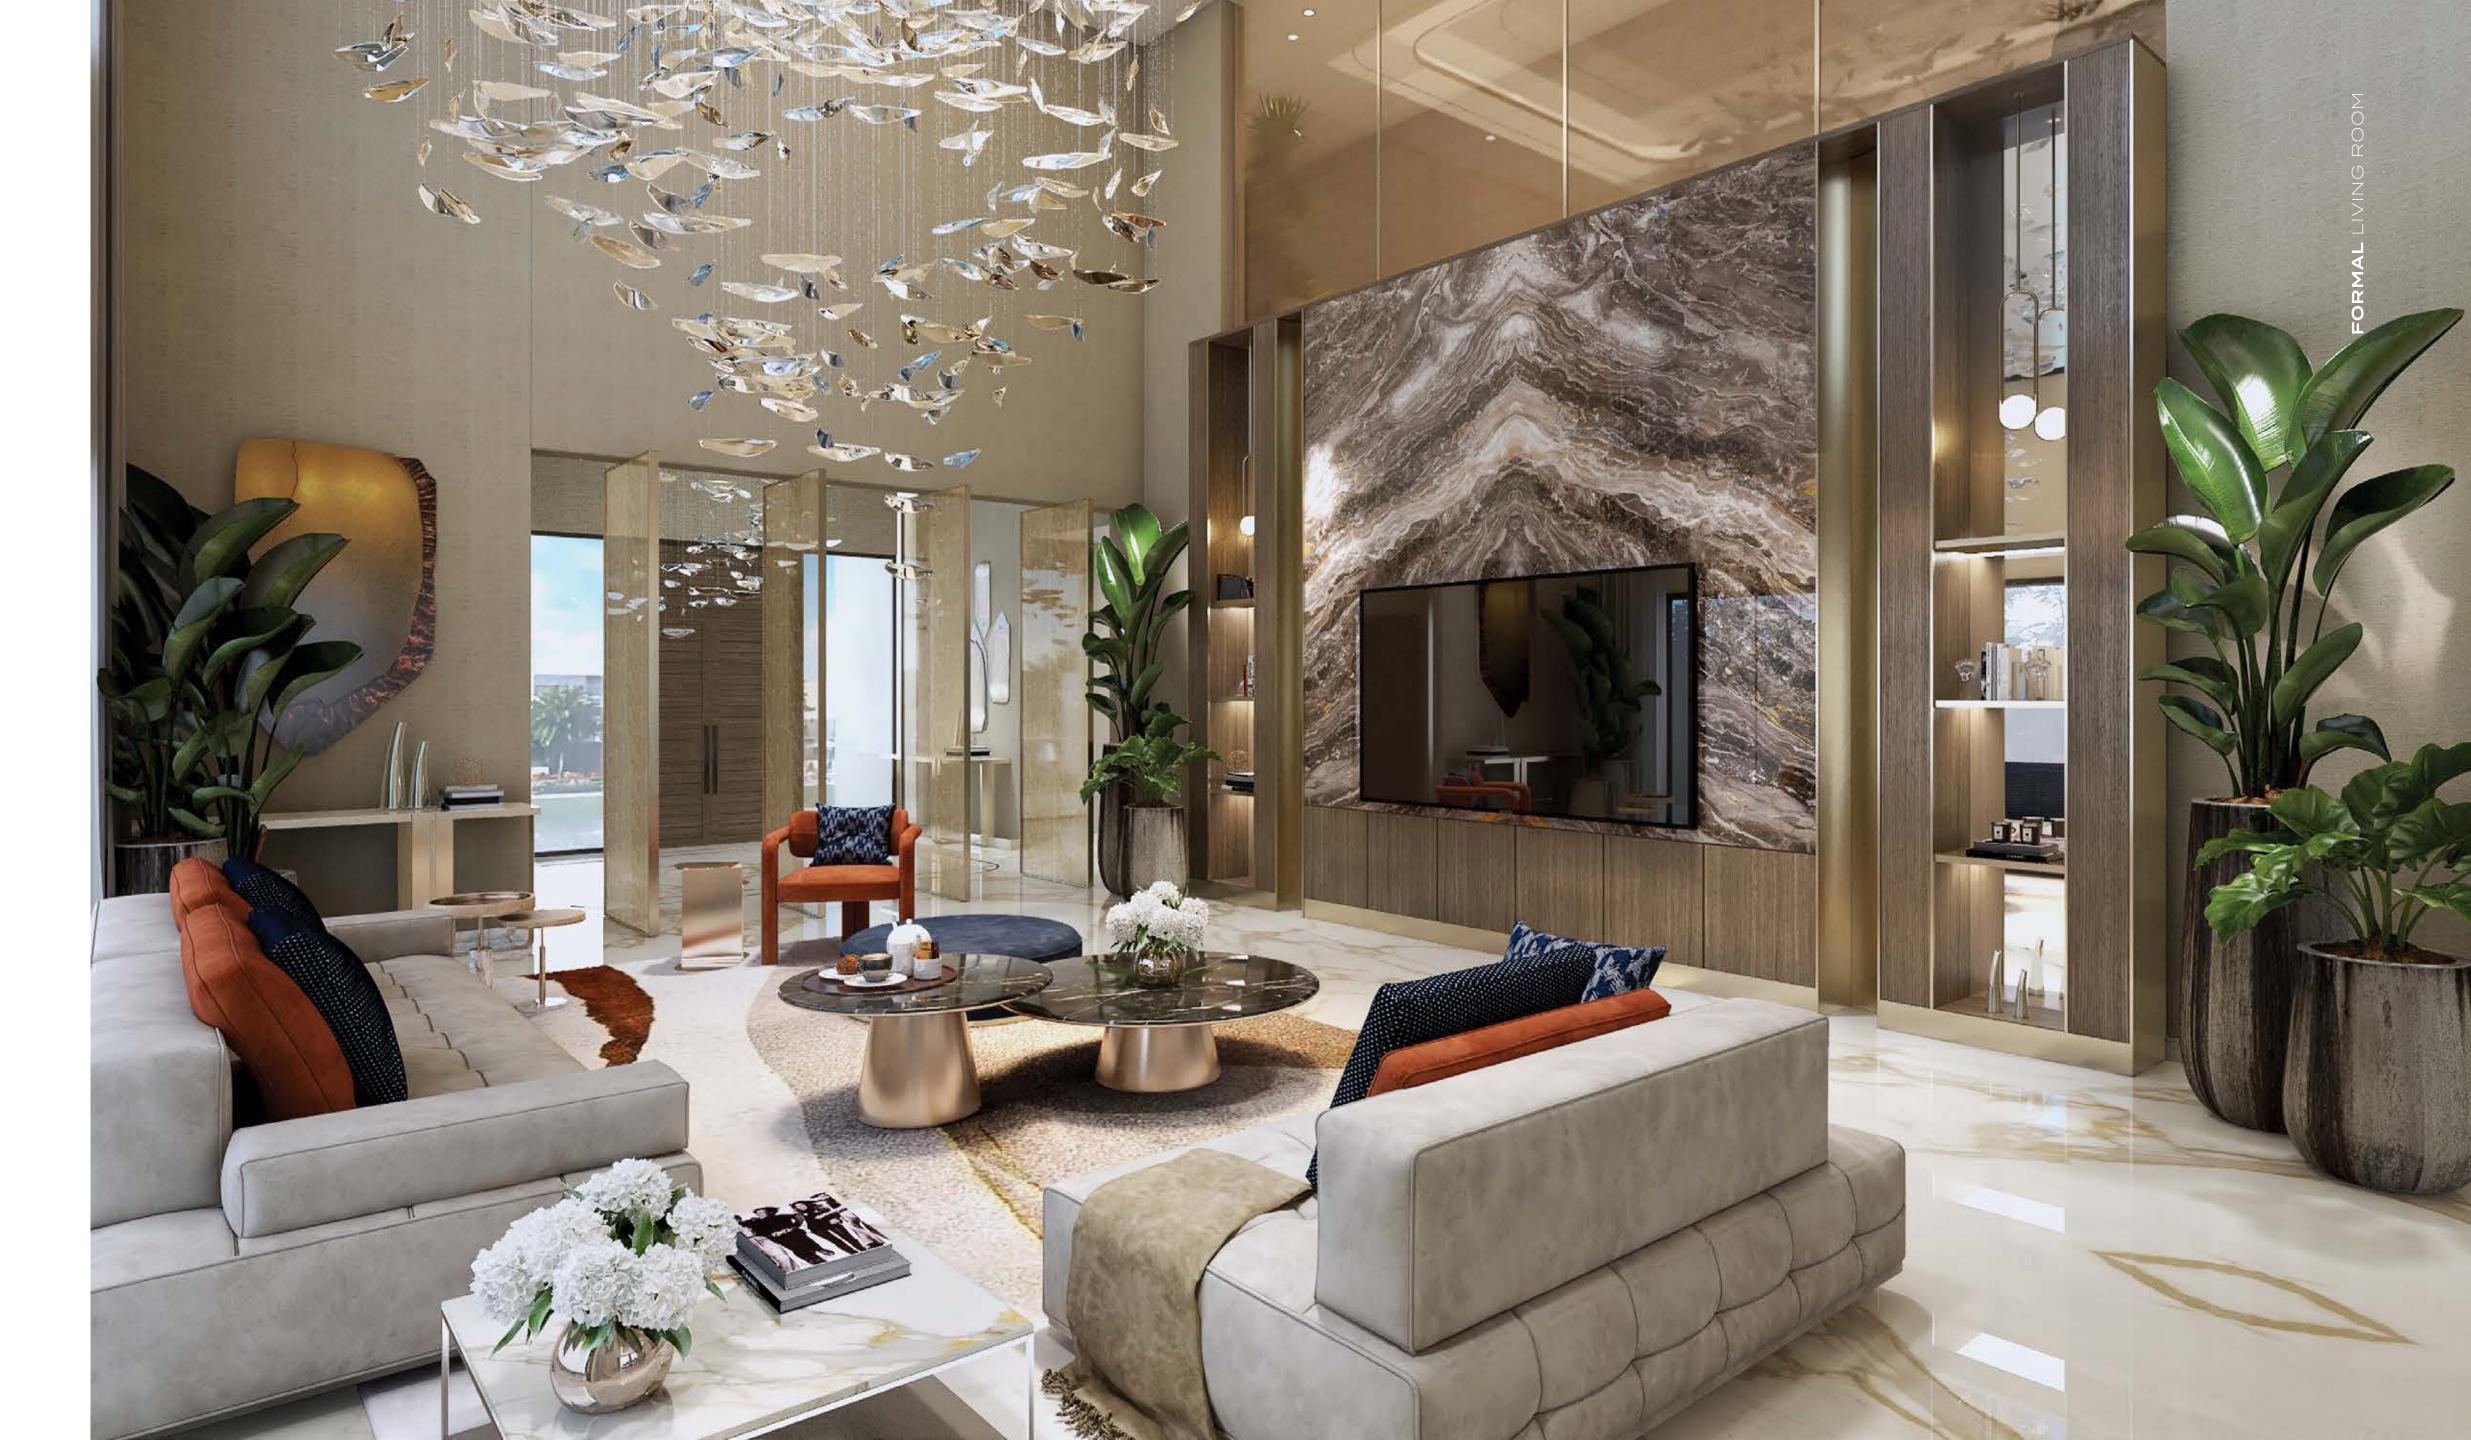

## FORMAL LIVING

- 1. GENERAL FLOORING : CALACATTA GOLD -PORCELAIN SLAB
- 2. ACCCENT WALL -MARVEL W OROBICO -PORCELAIN SLAB
- 3. GENERAL METAL -BRUSHED BRASS
- 4. GENERAL WOOD -WALNUT WOODEN VENEER