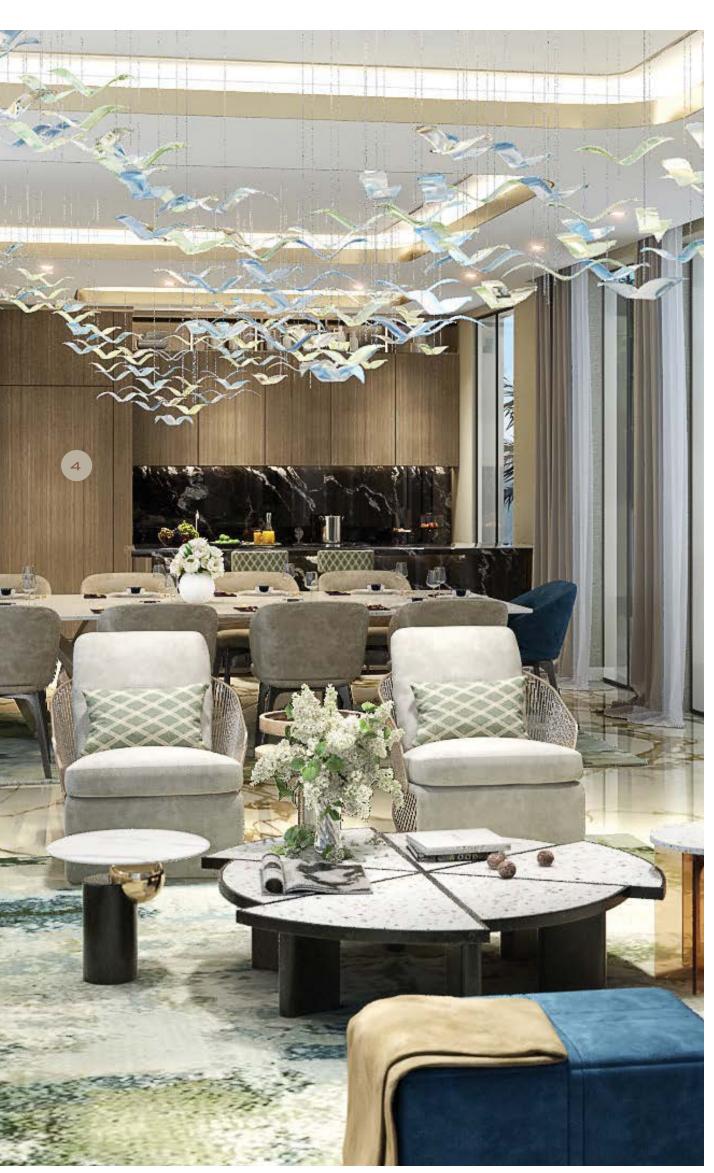

## FAMILY LIVING

- 1. GENERAL FLOORING: ENTICE ELEGANT PALISSANDRO WOODEN PORCELAIN TILE
- 2. GENERAL METAL BRUSHED BRASS
- 3. GENERAL WOOD WALNUT WOODEN VENEER
- 4. GENERAL WALLCOVERING
- 5. ACCENT WALLCOVERING