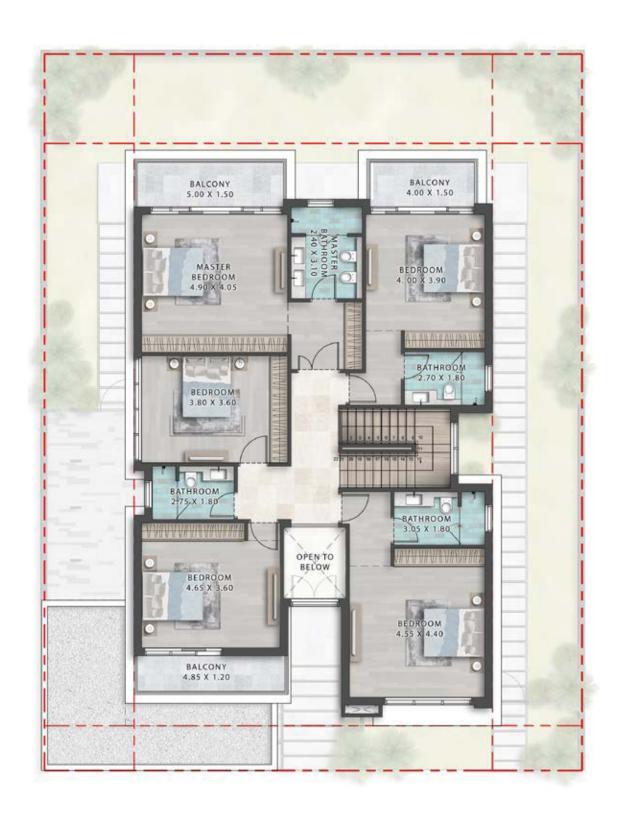

# 5-BEDROOM TOWNHOUSE DITH-E - 5BR + MAID

|               | SQ.M | SQ.FT |
|---------------|------|-------|
| SALEABLE AREA | 295  | 3,178 |

GROUND FLOOR FIRST FLOOR SECOND FLOOR

# **4-BEDROOM TOWNHOUSE**DITH-M - 4BR

|               | SQ.M | SQ.FT |
|---------------|------|-------|
| SALEABLE AREA | 205  | 2,208 |

GROUND FLOOR FIRST FLOOR