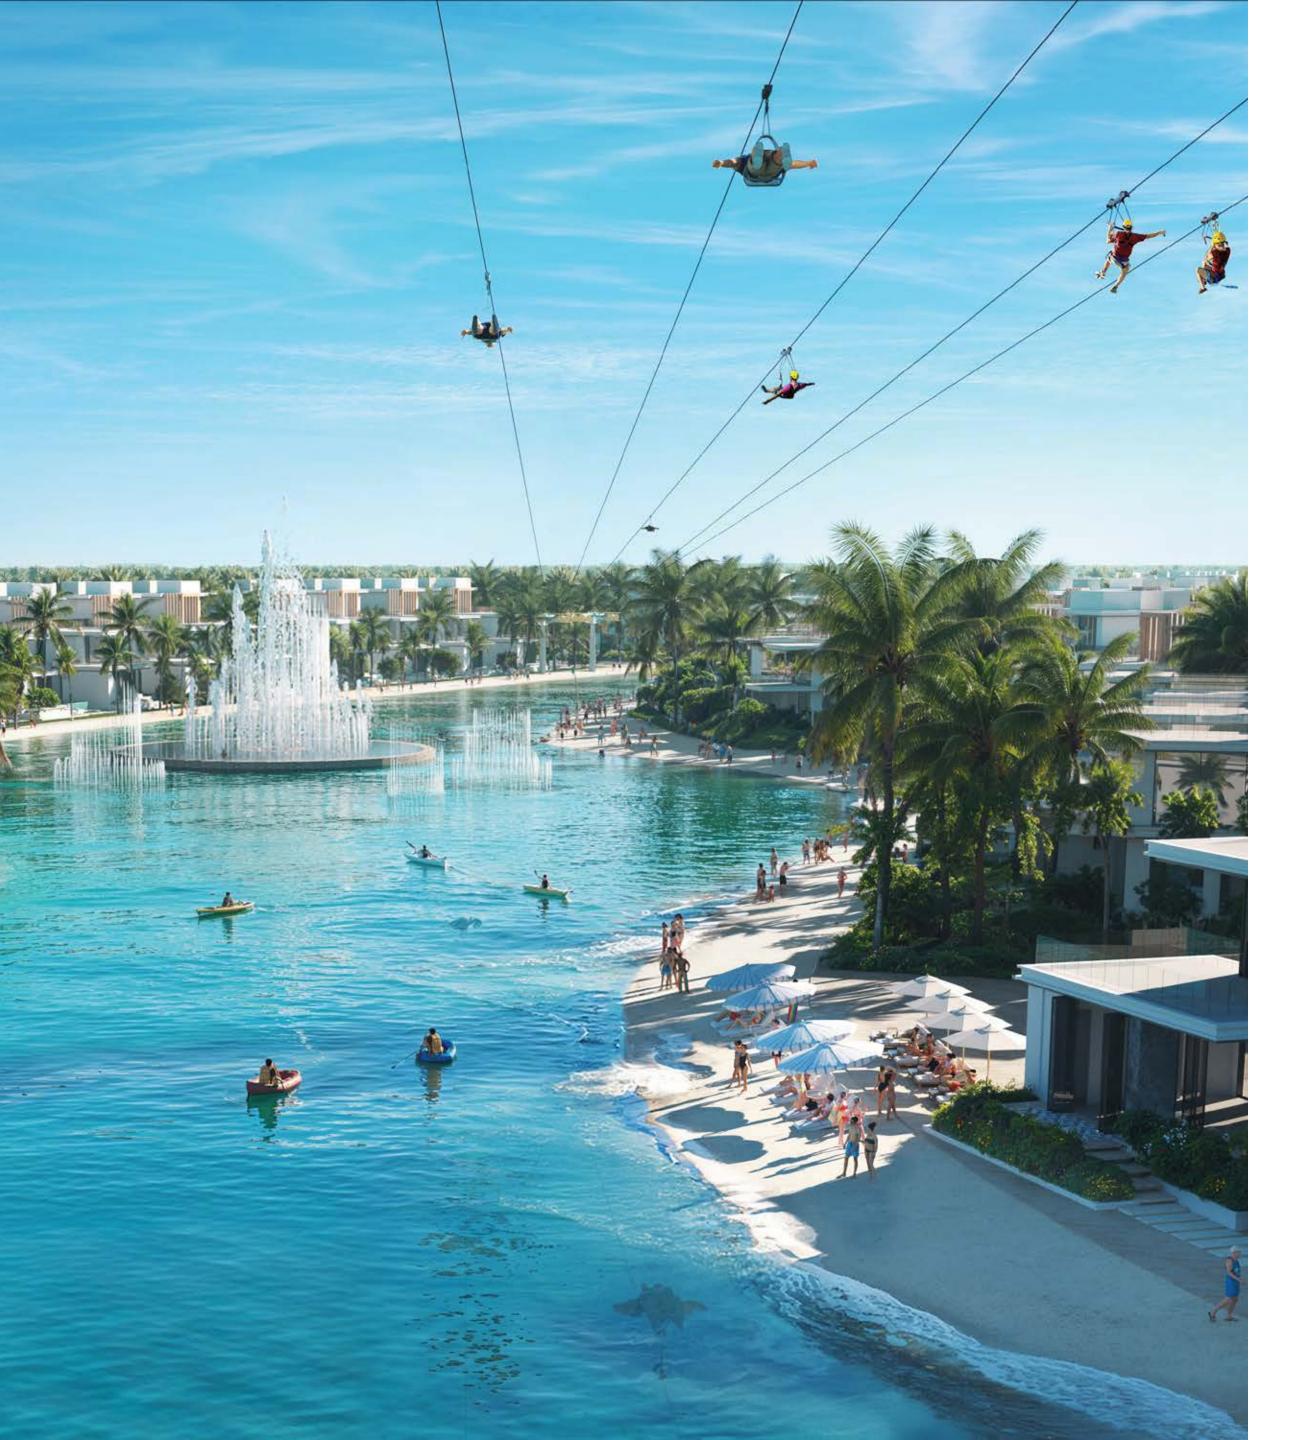

## AND CHILLS

Our Zipline and Jungle Swings offer an adrenaline rush with a view for the adventure seekers. Feel your pulse race as you soar over the lagoon, swing through the jungle canopy, and see DAMAC Islands from exhilarating new heights. Here, adventure is always just a heartbeat away.

## ADVENTURES AWAITS

Dive into excitement at our Aqua Park, where the spirit of fun knows no age limit. Connected to the Central Hub, this aquatic playground offers distinct areas for both the young and young at heart.

From thrilling slides to tranquil spa zones, it's where aquatic dreams come to life.

A M A C I S L

The the second of the second o

Experience island life from a fresh perspective as our artfully placed jungle swings let you float gracefully above the tranquil waters and verdant shores. Each swing station offers a unique vista of our magical landscape, perfect for both playful adventures and peaceful contemplation.