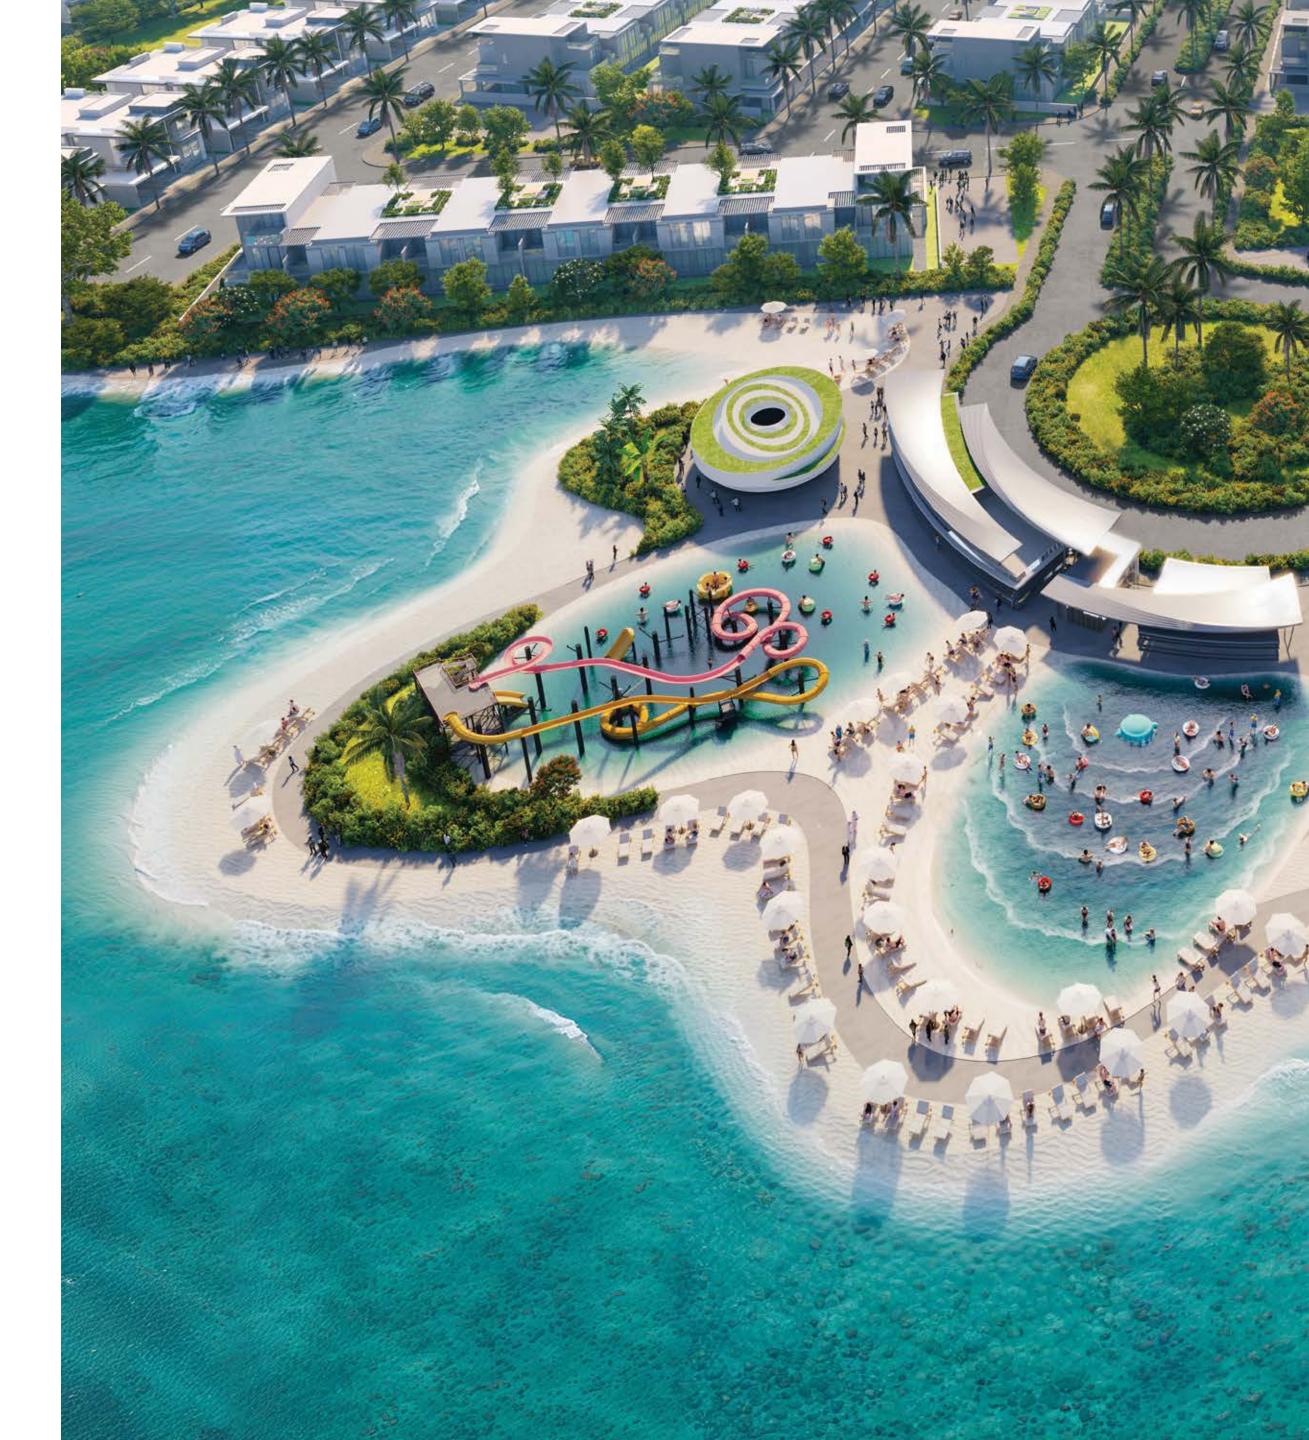

## THE HEART OF Paradise

At the core of our tropical haven, the Central Hub Fountain stands as a mesmerising focal point. This aquatic masterpiece isn't just water it's a living, breathing spectacle where elements dance in harmony. Watch as droplets pirouette with light beams, and flames flirt playfully with laser beams, creating a symphony for the senses.

### BLUE EXPANSE

Whether you>re paddling, swimming, or lounging by the shore, our lagoon is your ticket to disconnecting from the outside world and reconnecting with what truly matters.

### 7-estauttes

Our Water Platforms aren't just structures, they are invitations to celebrate life. Featuring bars and relaxation areas, these versatile spaces transform from serene retreats to vibrant social hubs as the sun traverses the sky.