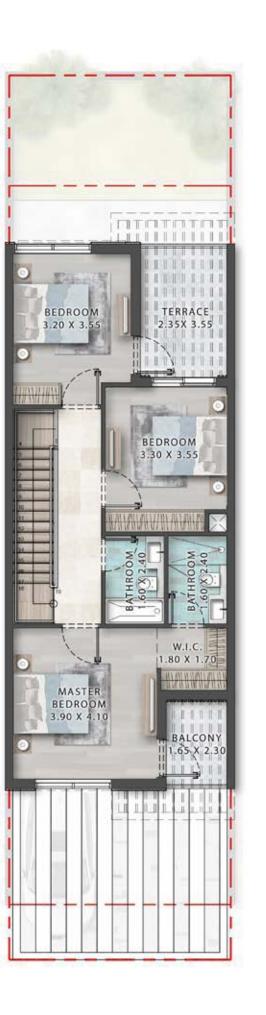

# 7-BEDROOM VILLA LV75E - 7BR + GYM + MAID

GROUND FLOOR SECOND FLOOR BASEMENT

# 6-BEDROOM VILLA LV55E - 6BR + GYM + MAID

# 6-BEDROOM VILLA DIV3 - 6BR + MAID

|               | SQ.M | SQ.FT |
|---------------|------|-------|
| SALEABLE AREA | 412  | 4,440 |

GROUND FLOOR FIRST FLOOR

# 5-BEDROOM TOWNHOUSE DITH-E - 5BR + MAID

|               | SQ.M | SQ.FT |
|---------------|------|-------|
| SALEABLE AREA | 295  | 3,178 |

GROUND FLOOR FIRST FLOOR SECOND FLOOR

# **4-BEDROOM TOWNHOUSE**DITH-M - 4BR

|               | SQ.M | SQ.FT |
|---------------|------|-------|
| SALEABLE AREA | 205  | 2,208 |

GROUND FLOOR FIRST FLOOR