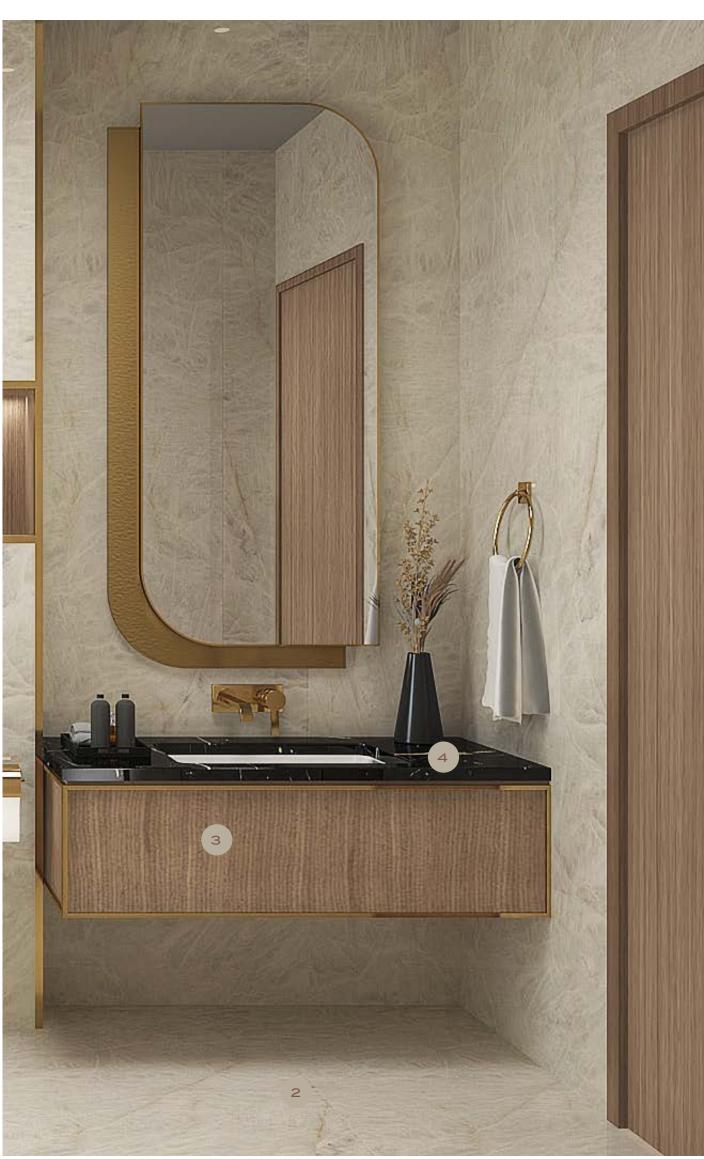

# SECONDARY BATHROOM

- 1. WALLS MARVEL GALA CRYSTAL WHITE POLISHED PORCELAIN TILE
- 2. FLOOR MARVEL GALA CRYSTAL WHITE MATTE PORCELAIN TILE
- 3. GENERAL WOOD WALNUT WOODEN VENEER
- 4. COUNTERTOP FIOR DE BOSCO -MARBLE