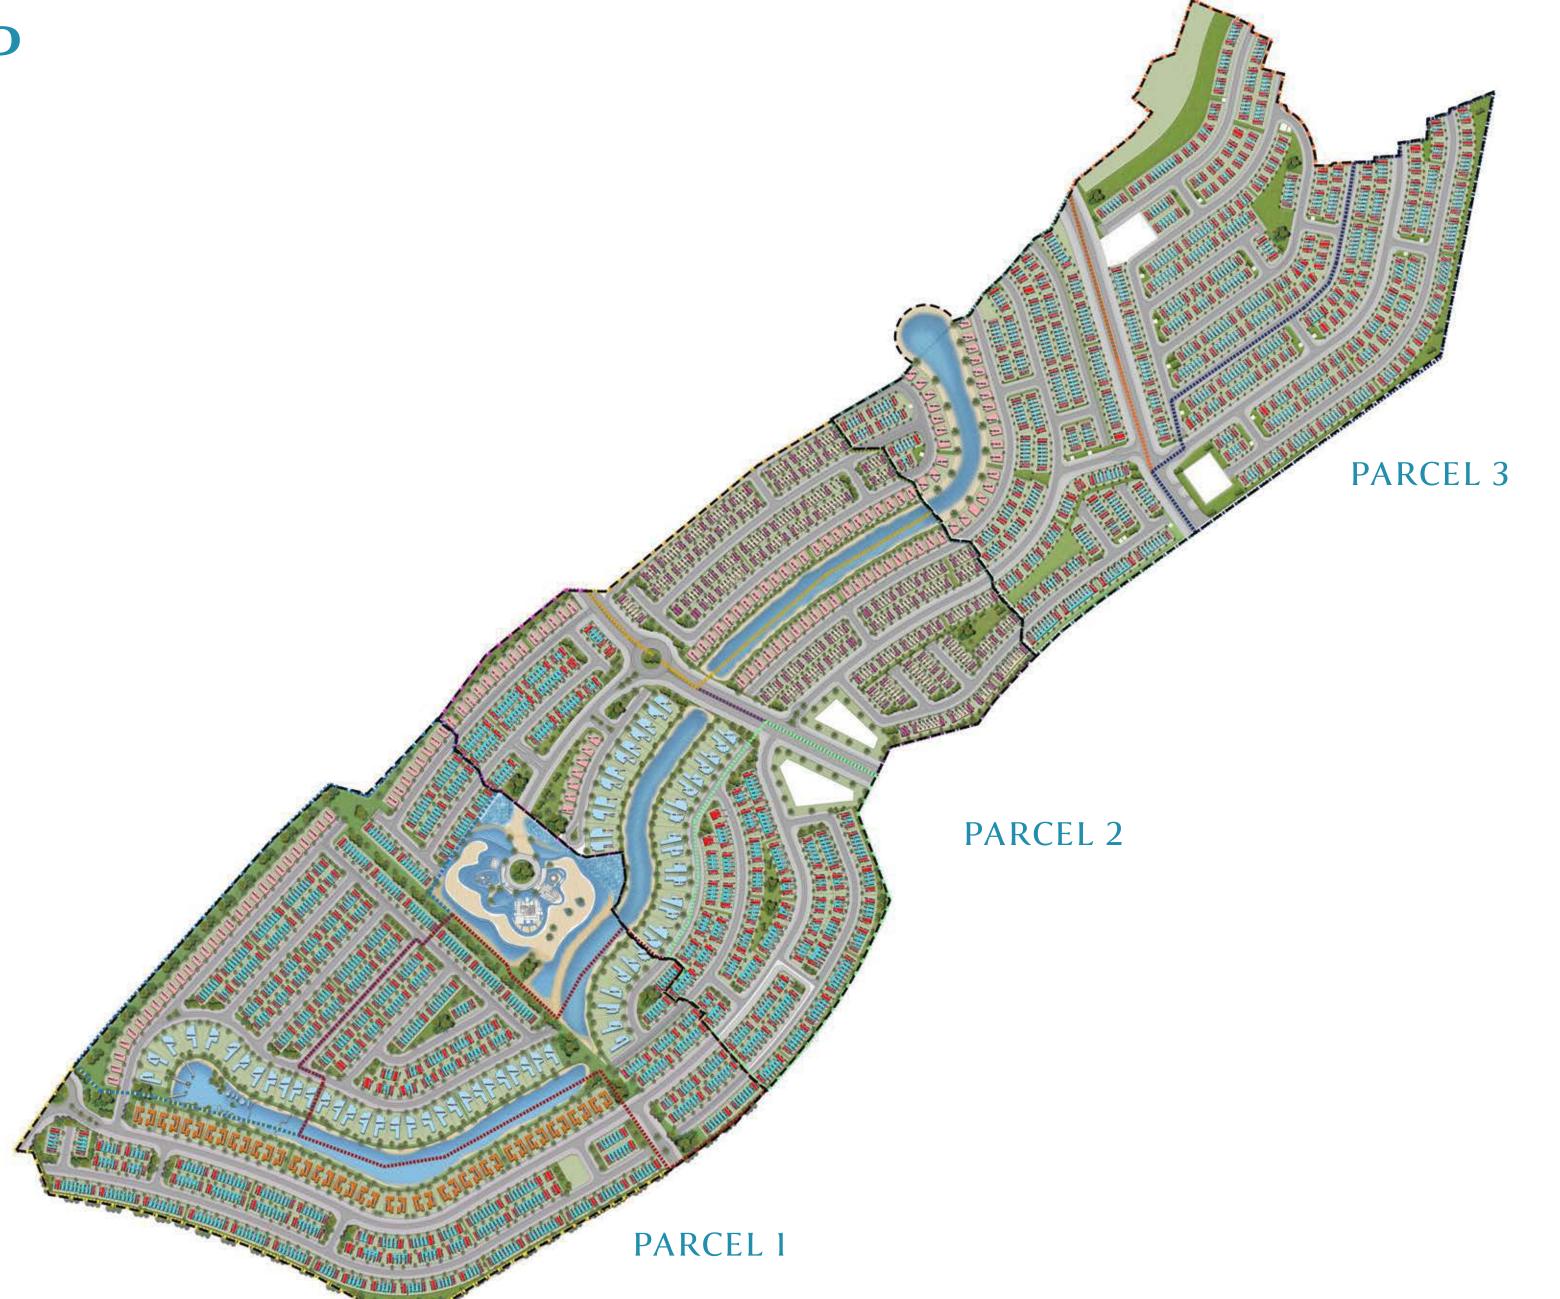

# CLUSTER MAP

#### PARCEL 1

••••• MALDIVES 1

•••••••• MALDIVES 2

•••••• MALDIVES 3

#### PARCEL 2

•••••• MALDIVES 4

••••• MALDIVES 5

BORA BORA 1

BORA BORA 2

#### PARCEL 3

BORA BORA 3

••••• FIJI 1

••••• FIJI 2

DIV - 75

DIV - 55

DITH - E

DITH - M