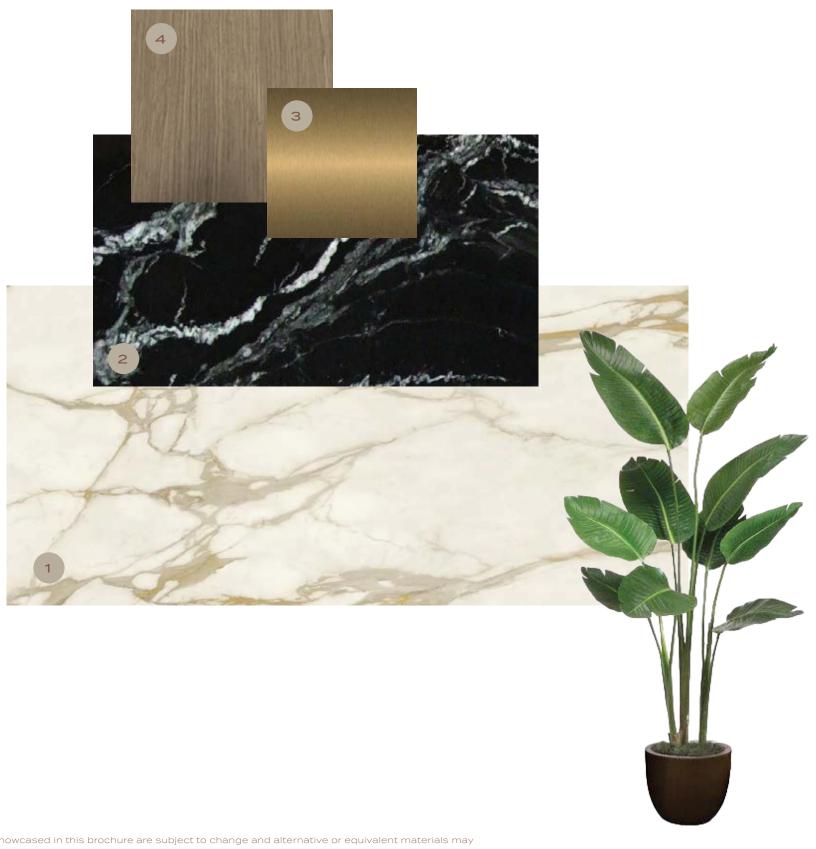

## FORMAL LIVING

- 1. GENERAL FLOORING : CALACATTA GOLD -PORCELAIN SLAB
- 2. ACCCENT WALL -MARVEL W OROBICO -PORCELAIN SLAB
- 3. GENERAL METAL -BRUSHED BRASS
- 4. GENERAL WOOD -WALNUT WOODEN VENEER

# FAMILY LIVING

- 1. GENERAL FLOORING: CALACATTA GOLD PORCELAIN SLAB
- 2. SILVER PARADISIO GRANITE
- 3. GENERAL METAL BRUSHED BRASS
- 4. GENERAL WOOD WALNUT WOODEN VENEER

# FAMILY LIVING

- 1. GENERAL FLOORING: CALACATTA GOLD PORCELAIN SLAB
- 2. ACCCENT WALL -MARVEL W OROBICO PORCELAIN SLAB
- 3. GENERAL METAL BRUSHED BRASS
- 4. GENERAL WOOD WALNUT WOODEN VENEER