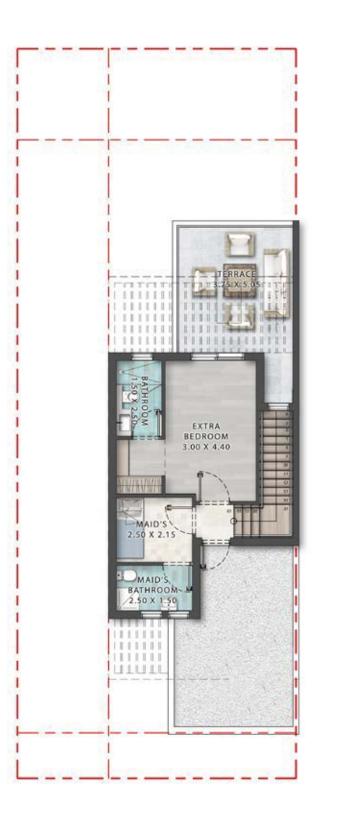

# 5-BEDROOM TOWNHOUSE DITH-E - 5BR + MAID

|               | SQ.M | SQ.FT |
|---------------|------|-------|
| SALEABLE AREA | 295  | 3,178 |

GROUND FLOOR FIRST FLOOR SECOND FLOOR