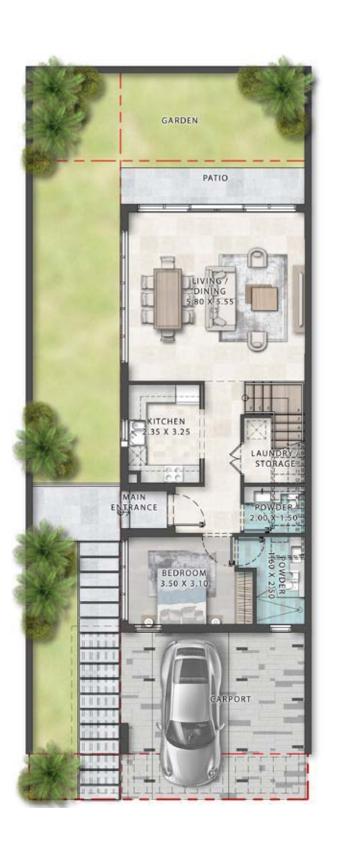

# 5-BEDROOM TOWNHOUSE DITH-E - 5BR + MAID

|               | SQ.M | SQ.FT |
|---------------|------|-------|
| SALEABLE AREA | 295  | 3,178 |

GROUND FLOOR FIRST FLOOR SECOND FLOOR