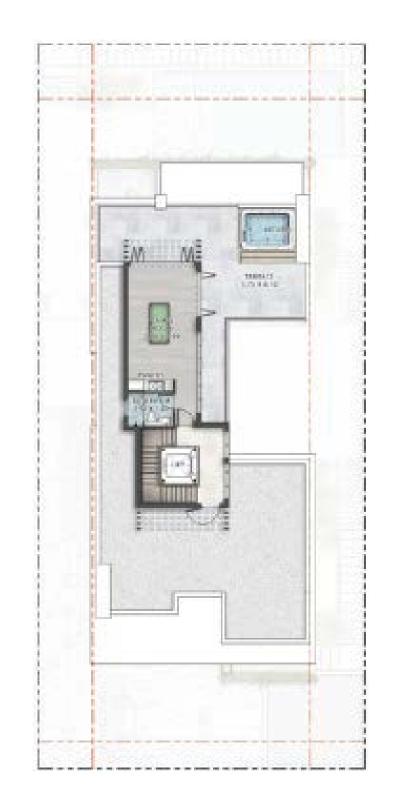

# 6-BEDROOM VILLA DIV3 - 6BR + MAID

|               | SQ.M | SQ.FT |
|---------------|------|-------|
| SALEABLE AREA | 412  | 4,440 |

GROUND FLOOR FIRST FLOOR