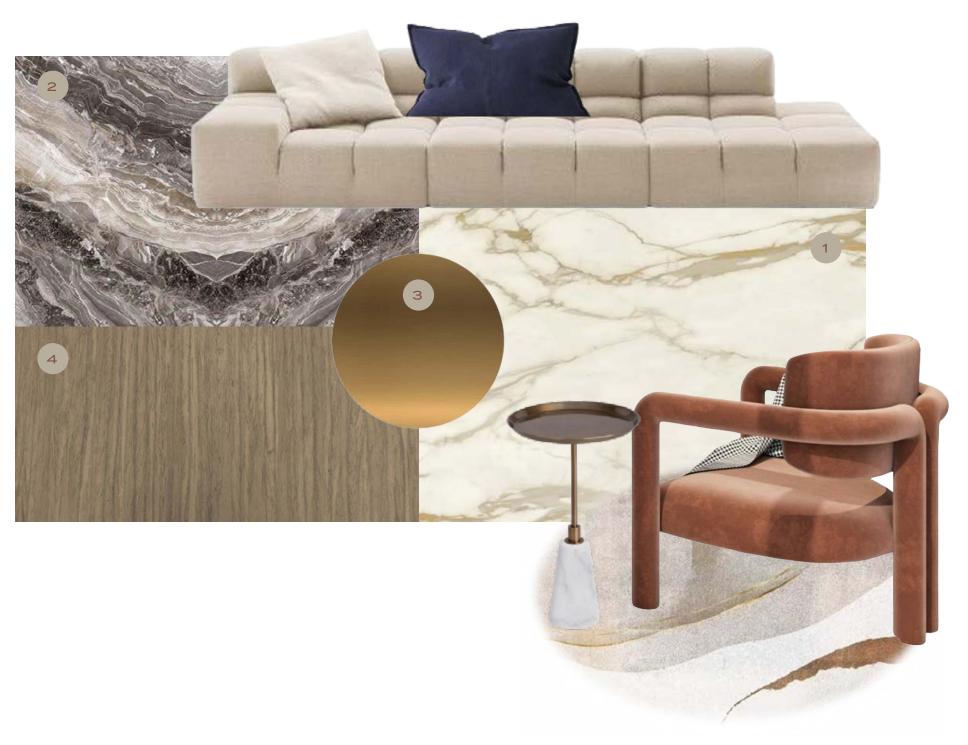

## FORMAL LIVING

- 1. GENERAL FLOORING : CALACATTA GOLD -PORCELAIN SLAB
- 2. ACCCENT WALL -MARVEL W OROBICO -PORCELAIN SLAB
- 3. GENERAL METAL -BRUSHED BRASS
- 4. GENERAL WOOD -WALNUT WOODEN VENEER