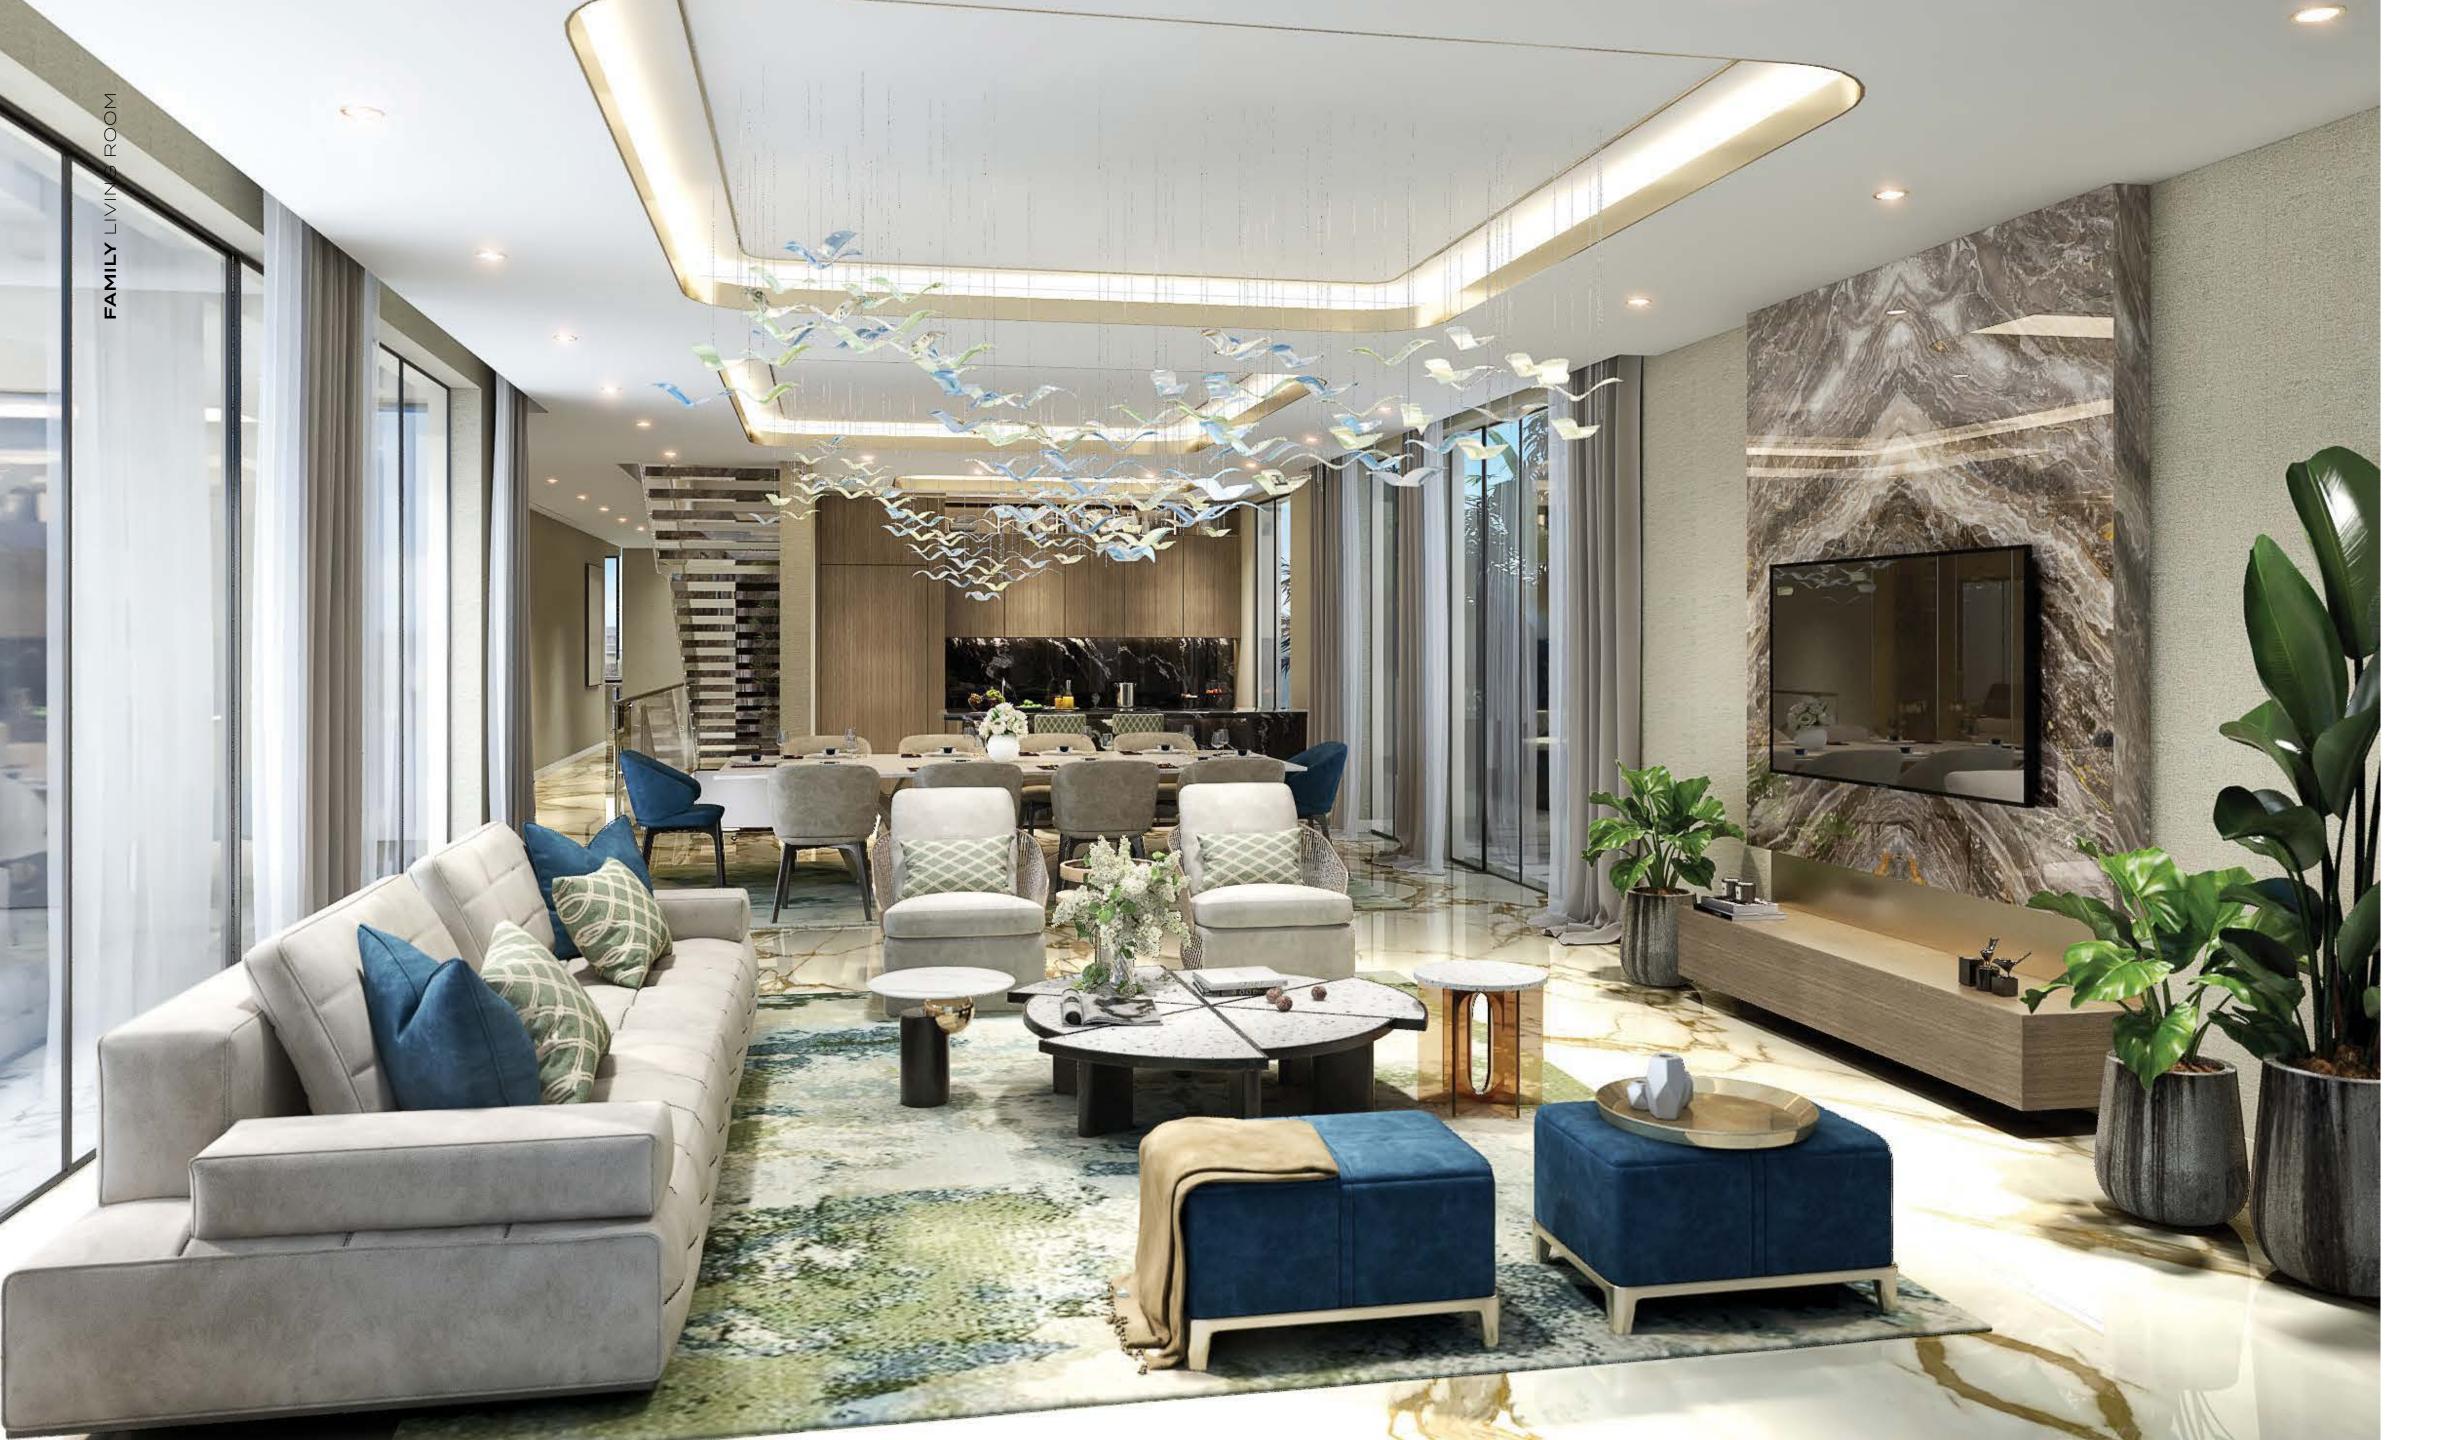

# FAMILY LIVING

- 1. GENERAL FLOORING: CALACATTA GOLD PORCELAIN SLAB
- 2. SILVER PARADISIO GRANITE
- 3. GENERAL METAL BRUSHED BRASS
- 4. GENERAL WOOD WALNUT WOODEN VENEER

# FAMILY LIVING

- 1. GENERAL FLOORING: CALACATTA GOLD PORCELAIN SLAB
- 2. ACCCENT WALL -MARVEL W OROBICO PORCELAIN SLAB
- 3. GENERAL METAL BRUSHED BRASS
- 4. GENERAL WOOD WALNUT WOODEN VENEER