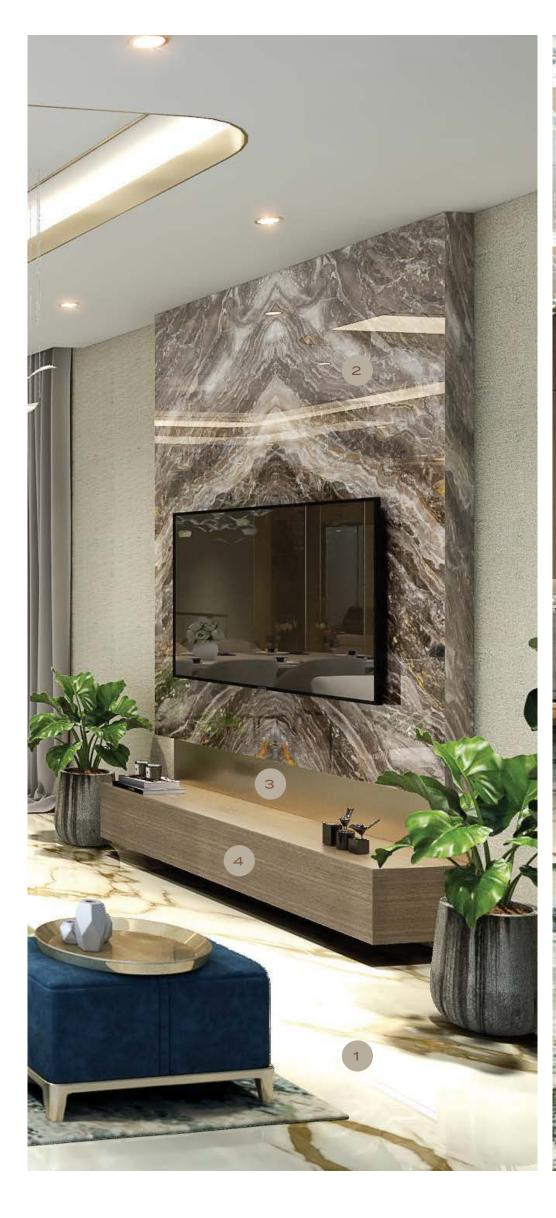

# FAMILY LIVING

- 1. GENERAL FLOORING: CALACATTA GOLD PORCELAIN SLAB
- 2. SILVER PARADISIO GRANITE
- 3. GENERAL METAL BRUSHED BRASS
- 4. GENERAL WOOD WALNUT WOODEN VENEER

# FAMILY LIVING

- 1. GENERAL FLOORING: CALACATTA GOLD PORCELAIN SLAB
- 2. ACCCENT WALL -MARVEL W OROBICO PORCELAIN SLAB
- 3. GENERAL METAL BRUSHED BRASS
- 4. GENERAL WOOD WALNUT WOODEN VENEER