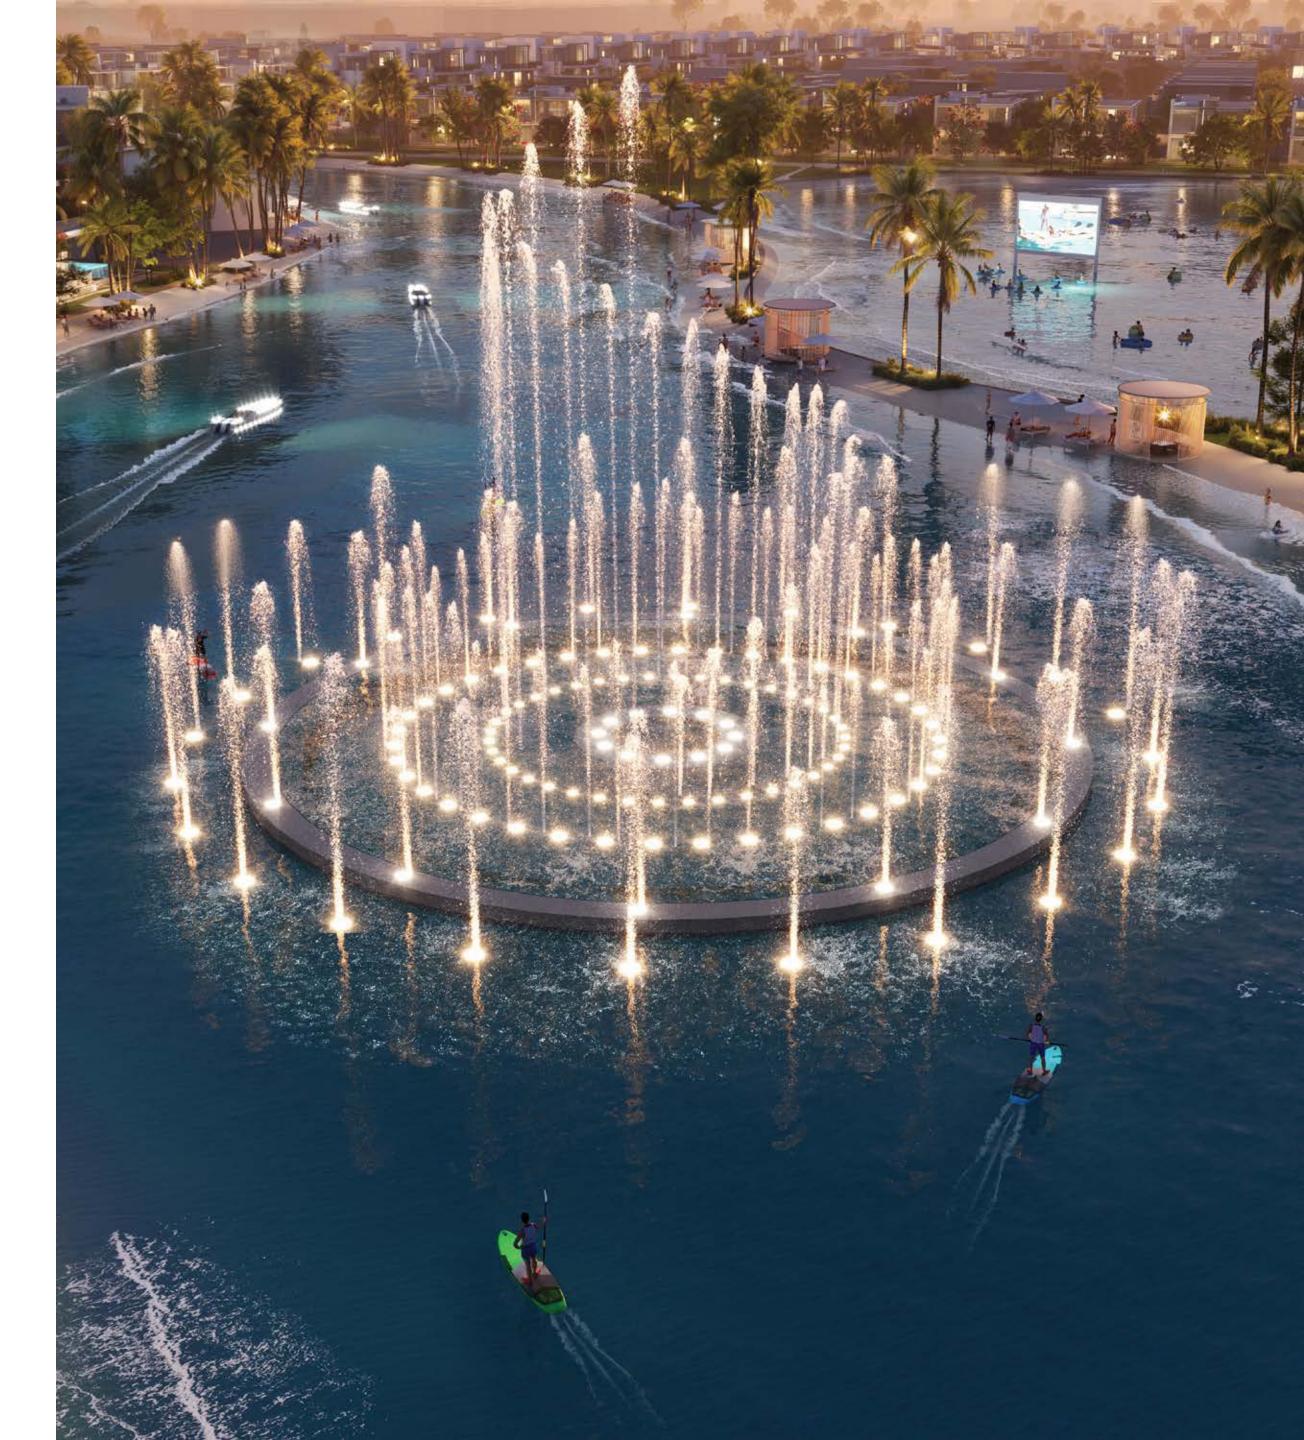

## THE HEART OF Paradise

At the core of our tropical haven, the Central Hub Fountain stands as a mesmerising focal point. This aquatic masterpiece isn't just water it's a living, breathing spectacle where elements dance in harmony. Watch as droplets pirouette with light beams, and flames flirt playfully with laser beams, creating a symphony for the senses.