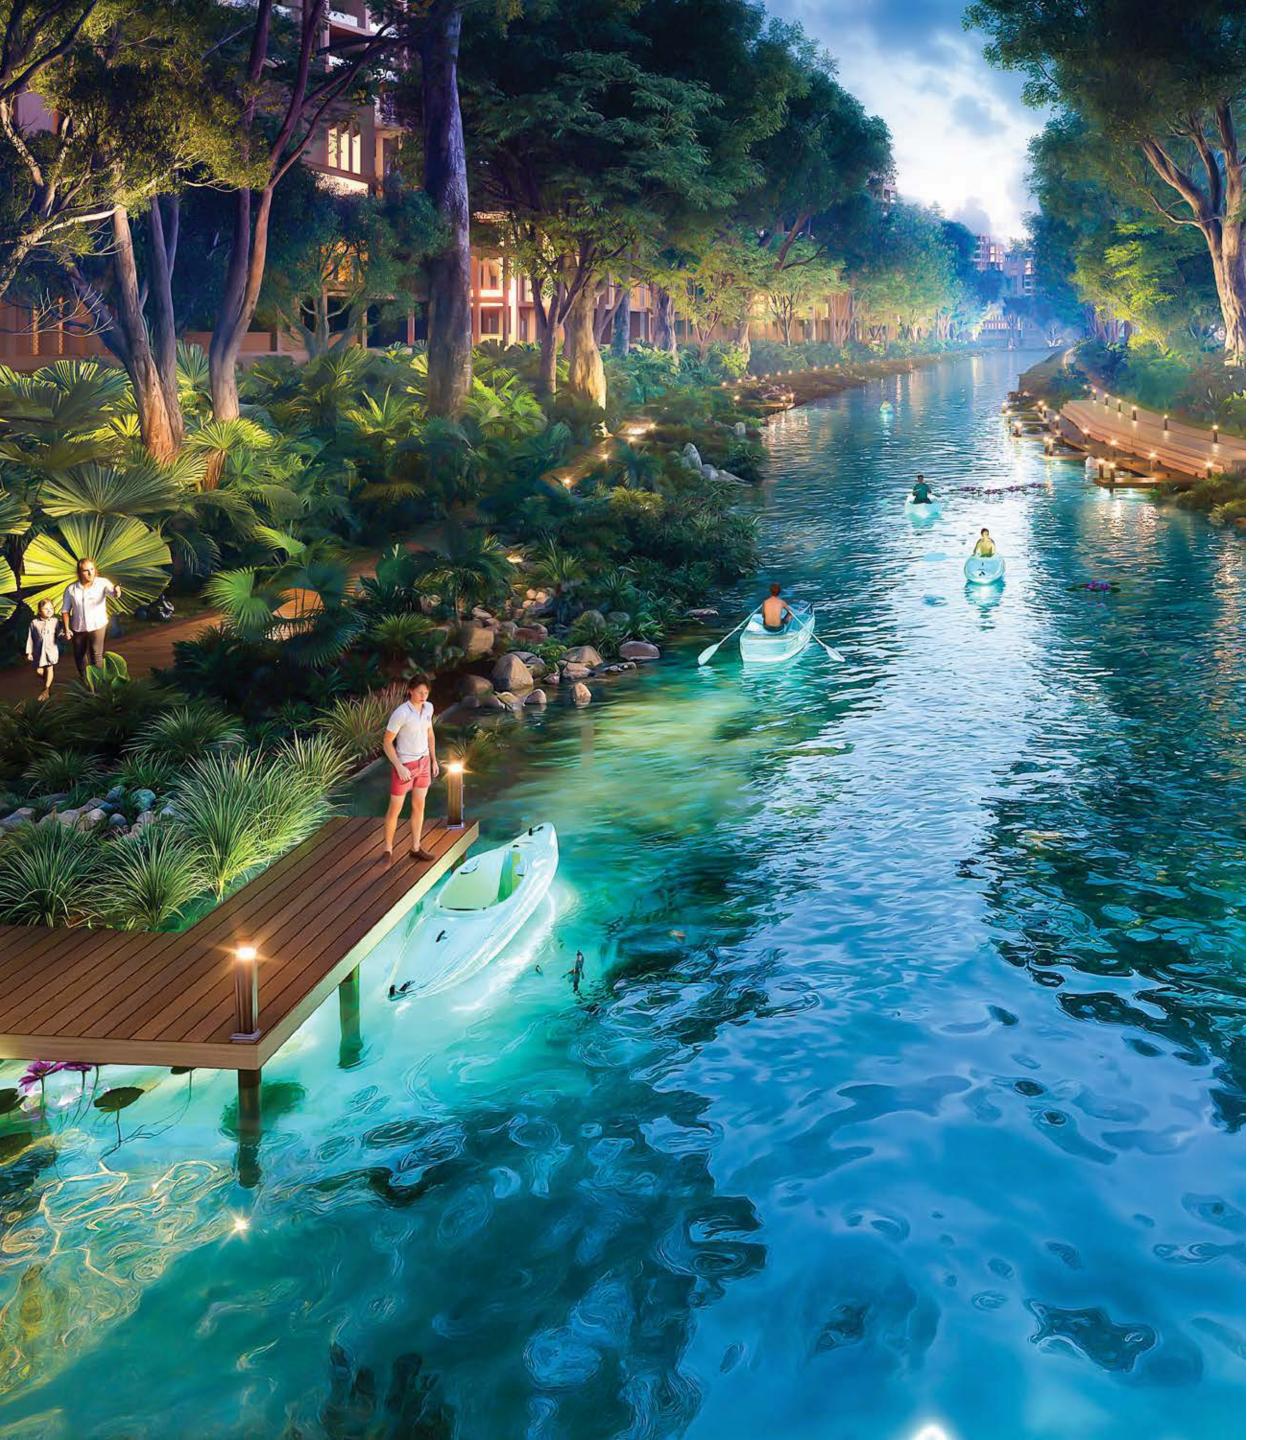

### ZSCAME RELAXING PADDLE

Embark on a gondola-style journey on our lagoon to appreciate the illuminated beauty of DAMAC Islands. Our LED-lit paddling experience provides an imaginative view of our vibrant community, offering a unique perspective of the vivid island nightlife. Glide past bustling bars and activated corridors, witnessing the island come alive as day turns to night.

# RIVER TRAIL Toursel Toursel

Let the Jungle River sweep you into a world of lush wonder, where verdant vegetation and giant water lilies, take you on an adventure for all your senses. Discover hidden relaxation nooks, feel the rush of cascading waterfalls, and challenge yourself to the thrill of rapids.

It's not just a river - it's a safari through the heart of paradise.

D A M A C I S L A N (