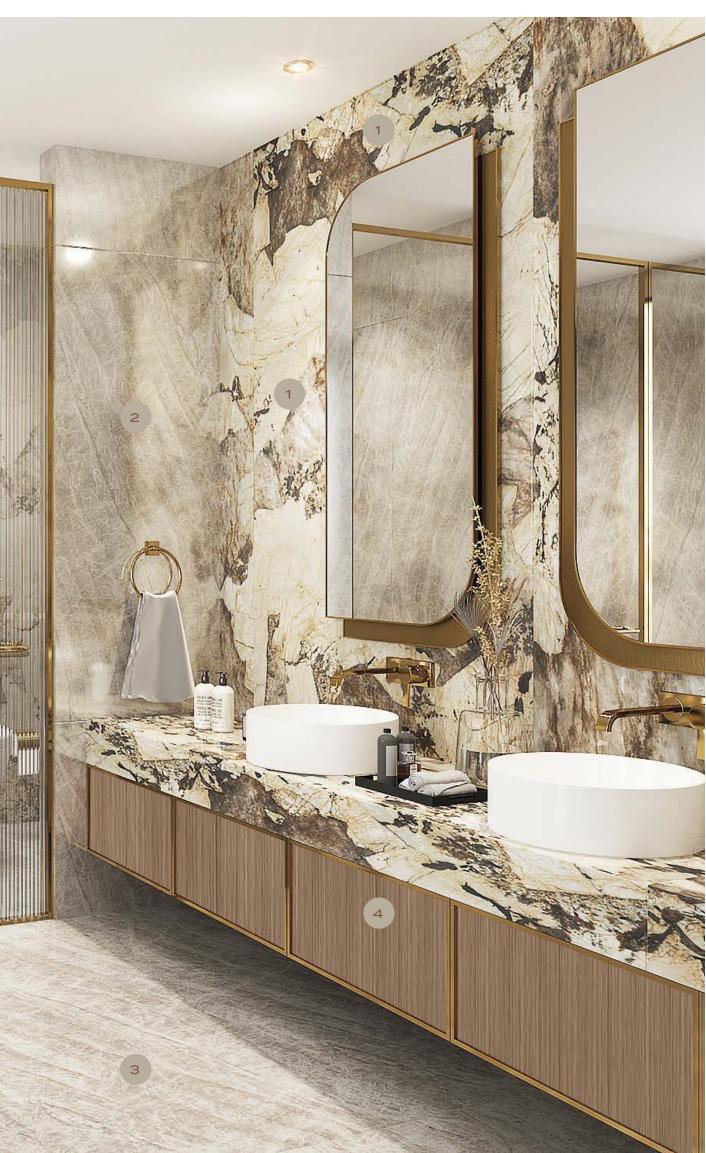

## MASTER BATHROOM

- 1. ACCENT WALL MARVEL GALA DESERT SOUL PORCELAIN SLABDP 108.2 GENERAL METAL BRUSHED BRASS
- 2. WALLS -MARVEL W TAJ MAHAL POLISHED PORCELAIN TILE
- 3. FLOOR -MARVEL W TAJ MAHAL MATTE PORCELAIN TILE
- 4. GENERAL WOOD WALNUT WOODEN VENEER
- 5. GENERAL METAL BRUSHED BRASS