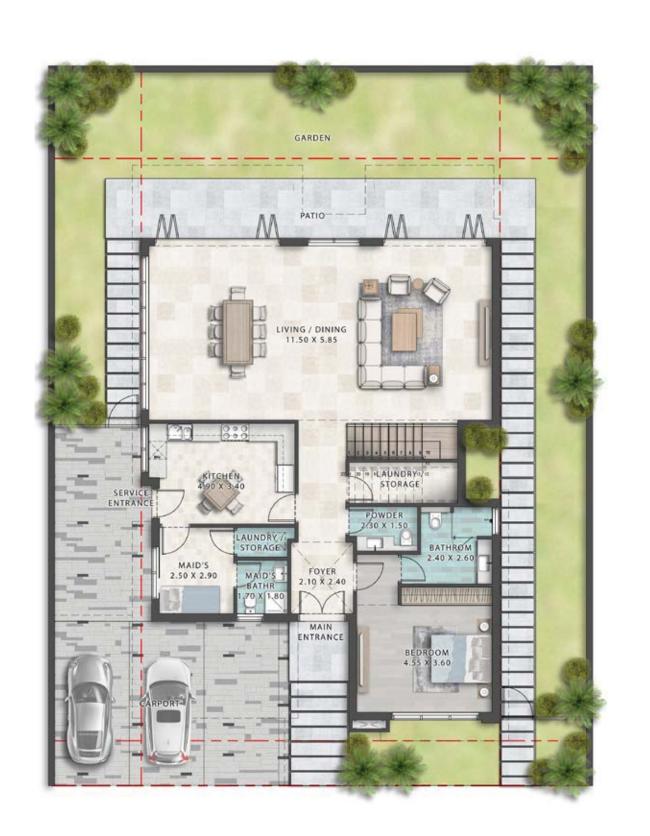

# 5-BEDROOM TOWNHOUSE DITH-E - 5BR + MAID

|               | SQ.M | SQ.FT |
|---------------|------|-------|
| SALEABLE AREA | 295  | 3,178 |

GROUND FLOOR FIRST FLOOR SECOND FLOOR

# **4-BEDROOM TOWNHOUSE**DITH-M - 4BR

|               | SQ.M | SQ.FT |
|---------------|------|-------|
| SALEABLE AREA | 205  | 2,208 |

GROUND FLOOR FIRST FLOOR