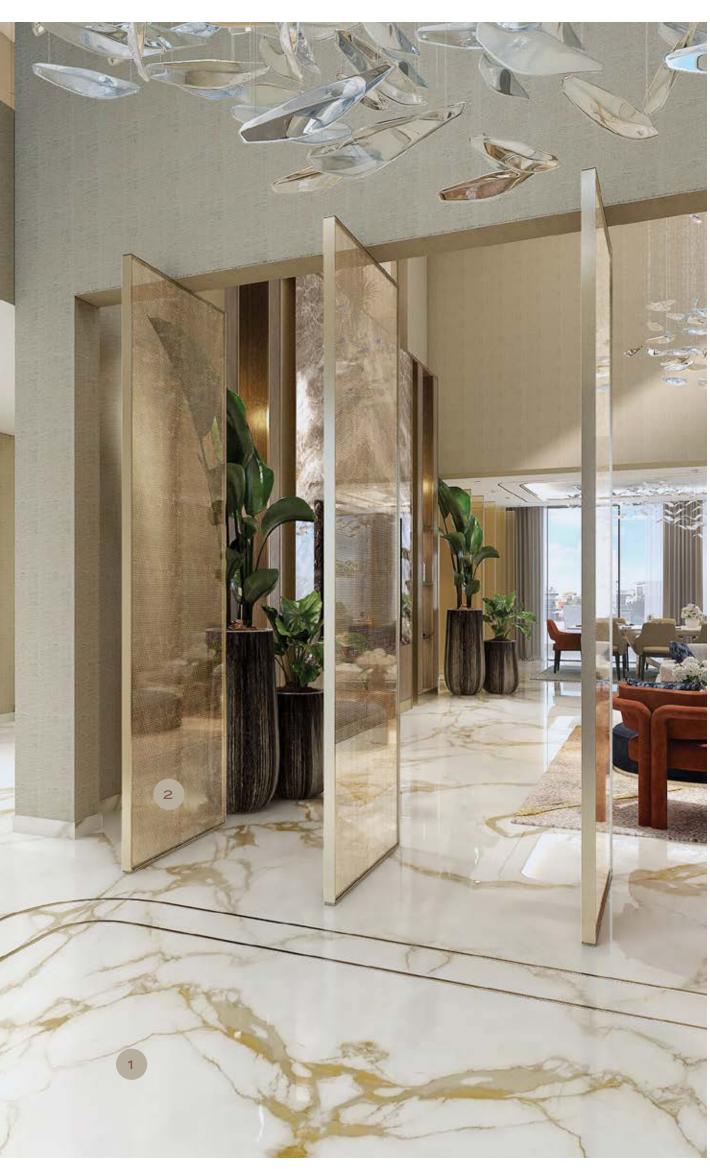

## ENTRANCE AREA

- 1. GENERAL FLOORING : CALACATTA GOLD PORCELAIN SLAB
- 2. LAMINATED GLASS
- 3. ARABESCATO OROBICO MARBLE