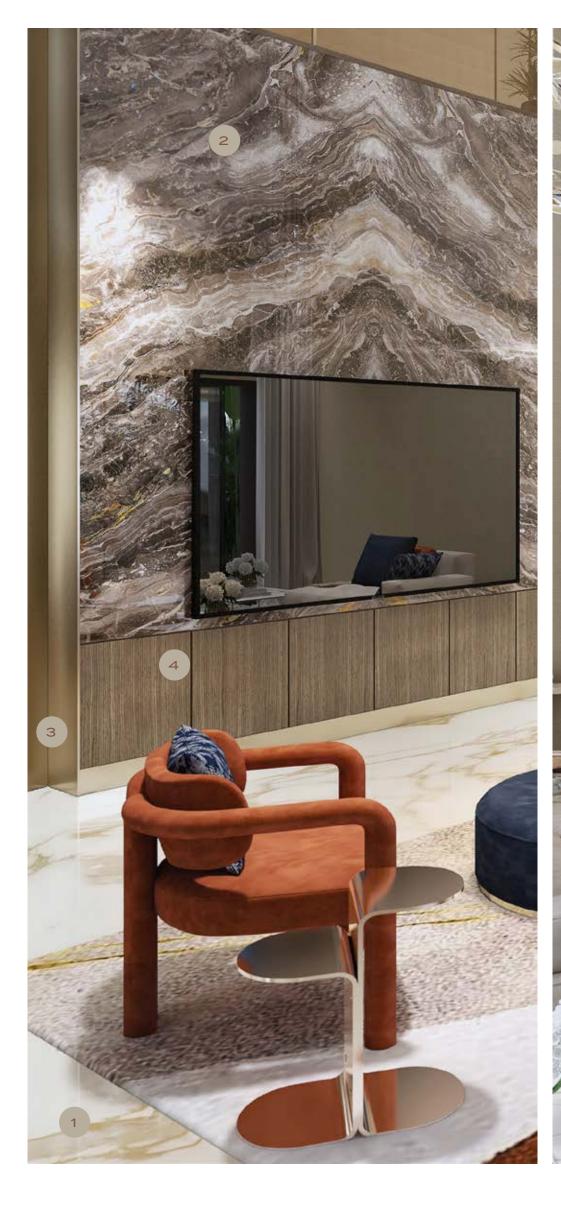

## FORMAL LIVING

- 1. GENERAL FLOORING : CALACATTA GOLD -PORCELAIN SLAB
- 2. ACCCENT WALL -MARVEL W OROBICO -PORCELAIN SLAB
- 3. GENERAL METAL -BRUSHED BRASS
- 4. GENERAL WOOD -WALNUT WOODEN VENEER