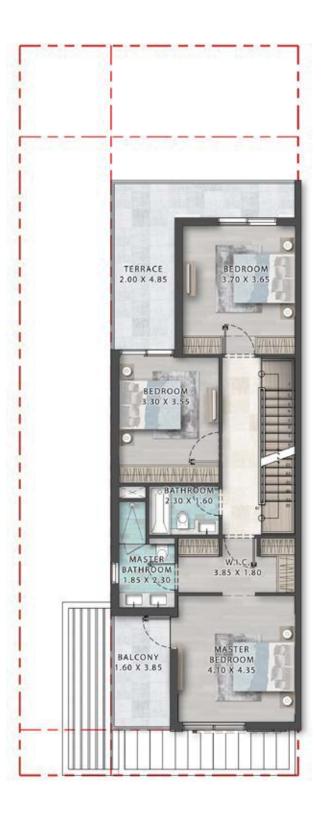

# 5-BEDROOM TOWNHOUSE DITH-E - 5BR + MAID

|               | SQ.M | SQ.FT |
|---------------|------|-------|
| SALEABLE AREA | 295  | 3,178 |

GROUND FLOOR FIRST FLOOR SECOND FLOOR