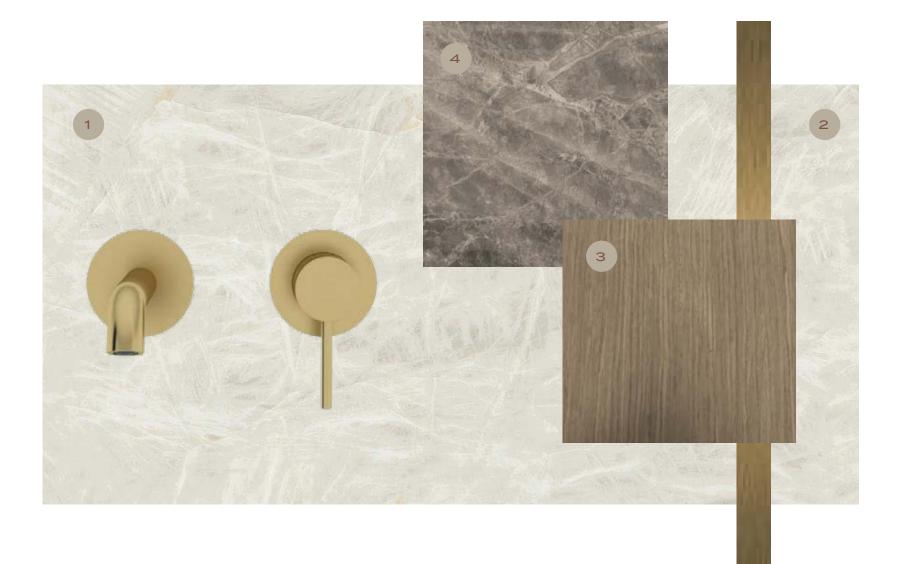

## MASTER BATHROOM

- 1. ACCENT WALL MARVEL GALA DESERT SOUL PORCELAIN SLABDP 108.2 GENERAL METAL BRUSHED BRASS
- 2. WALLS -MARVEL W TAJ MAHAL POLISHED PORCELAIN TILE
- 3. FLOOR -MARVEL W TAJ MAHAL MATTE PORCELAIN TILE
- 4. GENERAL WOOD WALNUT WOODEN VENEER
- 5. GENERAL METAL BRUSHED BRASS

# SECONDARY BATHROOM

- 1. WALLS MARVEL GALA CRYSTAL WHITE POLISHED PORCELAIN TILE
- 2. FLOOR MARVEL GALA CRYSTAL WHITE MATTE PORCELAIN TILE
- 3. GENERAL WOOD WALNUT WOODEN VENEER
- 4. COUNTERTOP FIOR DE BOSCO -MARBLE