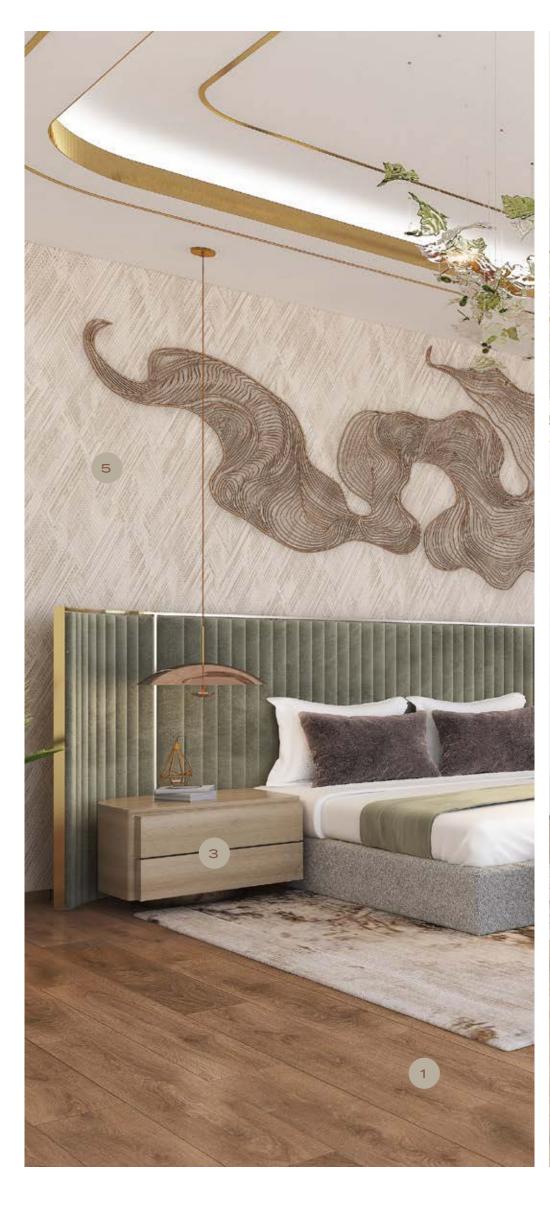

## MASTER BATHROOM

- 1. ACCENT WALL MARVEL GALA DESERT SOUL PORCELAIN SLABDP 108.2 GENERAL METAL BRUSHED BRASS
- 2. WALLS -MARVEL W TAJ MAHAL POLISHED PORCELAIN TILE
- 3. FLOOR -MARVEL W TAJ MAHAL MATTE PORCELAIN TILE
- 4. GENERAL WOOD WALNUT WOODEN VENEER
- 5. GENERAL METAL BRUSHED BRASS

# SECONDARY BATHROOM

- 1. WALLS MARVEL GALA CRYSTAL WHITE POLISHED PORCELAIN TILE
- 2. FLOOR MARVEL GALA CRYSTAL WHITE MATTE PORCELAIN TILE
- 3. GENERAL WOOD WALNUT WOODEN VENEER
- 4. COUNTERTOP FIOR DE BOSCO -MARBLE