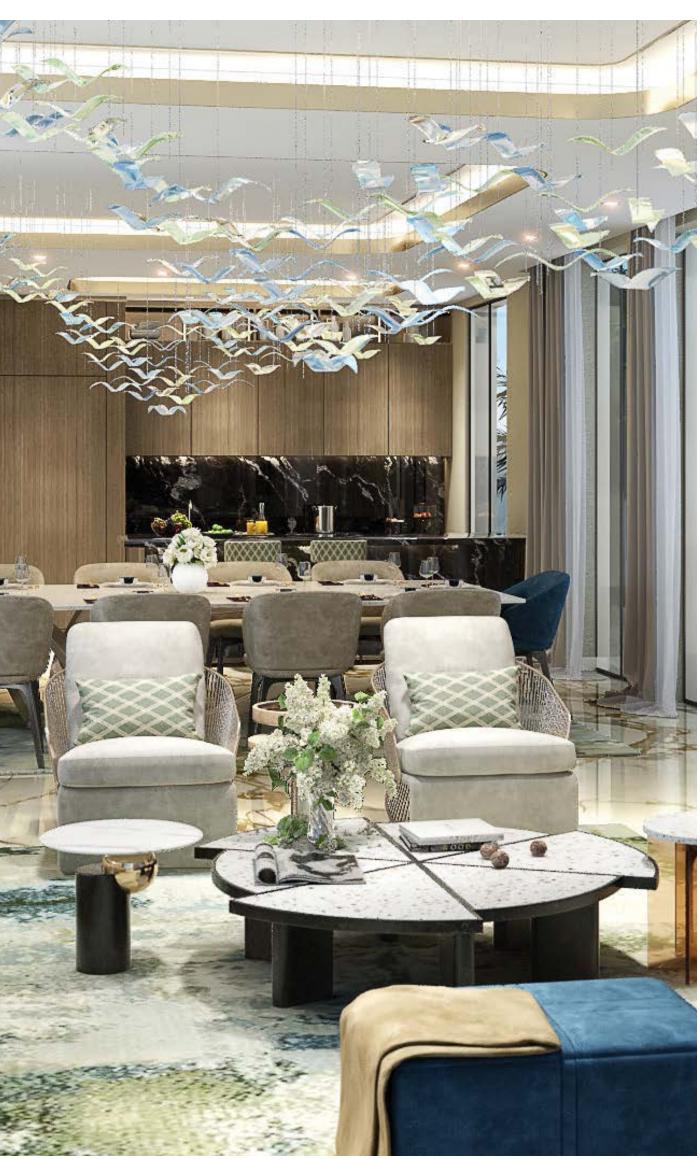

# FAMILY LIVING

- 1. GENERAL FLOORING: CALACATTA GOLD PORCELAIN SLAB
- 2. SILVER PARADISIO GRANITE
- 3. GENERAL METAL BRUSHED BRASS
- 4. GENERAL WOOD WALNUT WOODEN VENEER

# FAMILY LIVING

- 1. GENERAL FLOORING: CALACATTA GOLD PORCELAIN SLAB
- 2. ACCCENT WALL -MARVEL W OROBICO PORCELAIN SLAB
- 3. GENERAL METAL BRUSHED BRASS
- 4. GENERAL WOOD WALNUT WOODEN VENEER