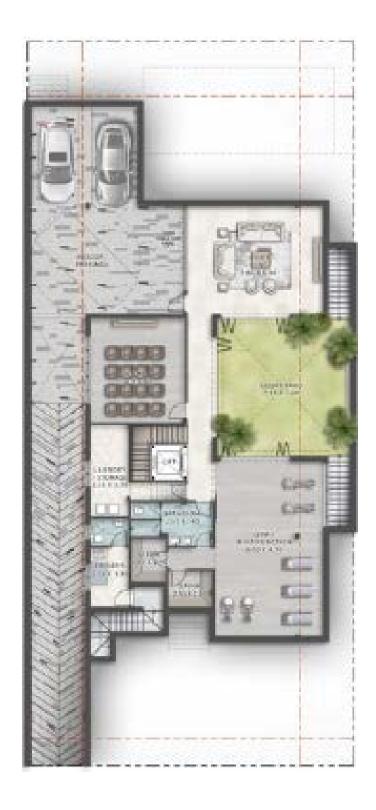

# 6-BEDROOM VILLA DIV3 - 6BR + MAID

|               | SQ.M | SQ.FT |
|---------------|------|-------|
| SALEABLE AREA | 412  | 4,440 |

GROUND FLOOR FIRST FLOOR