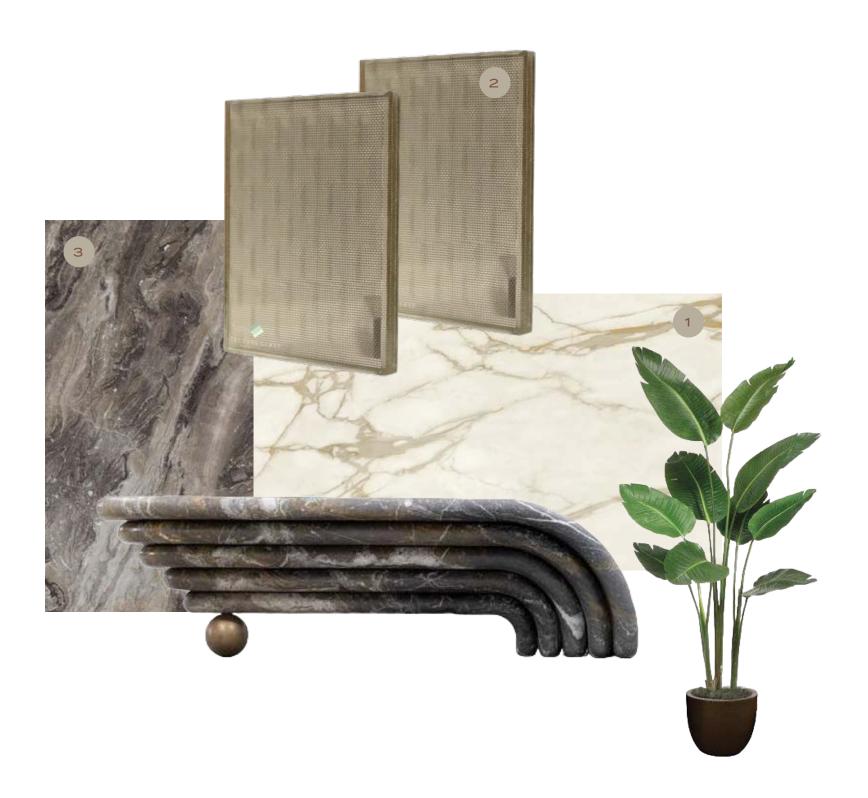

# FAMILY LIVING

- 1. GENERAL FLOORING: CALACATTA GOLD PORCELAIN SLAB
- 2. ACCCENT WALL -MARVEL W OROBICO PORCELAIN SLAB
- 3. GENERAL METAL BRUSHED BRASS
- 4. GENERAL WOOD WALNUT WOODEN VENEER