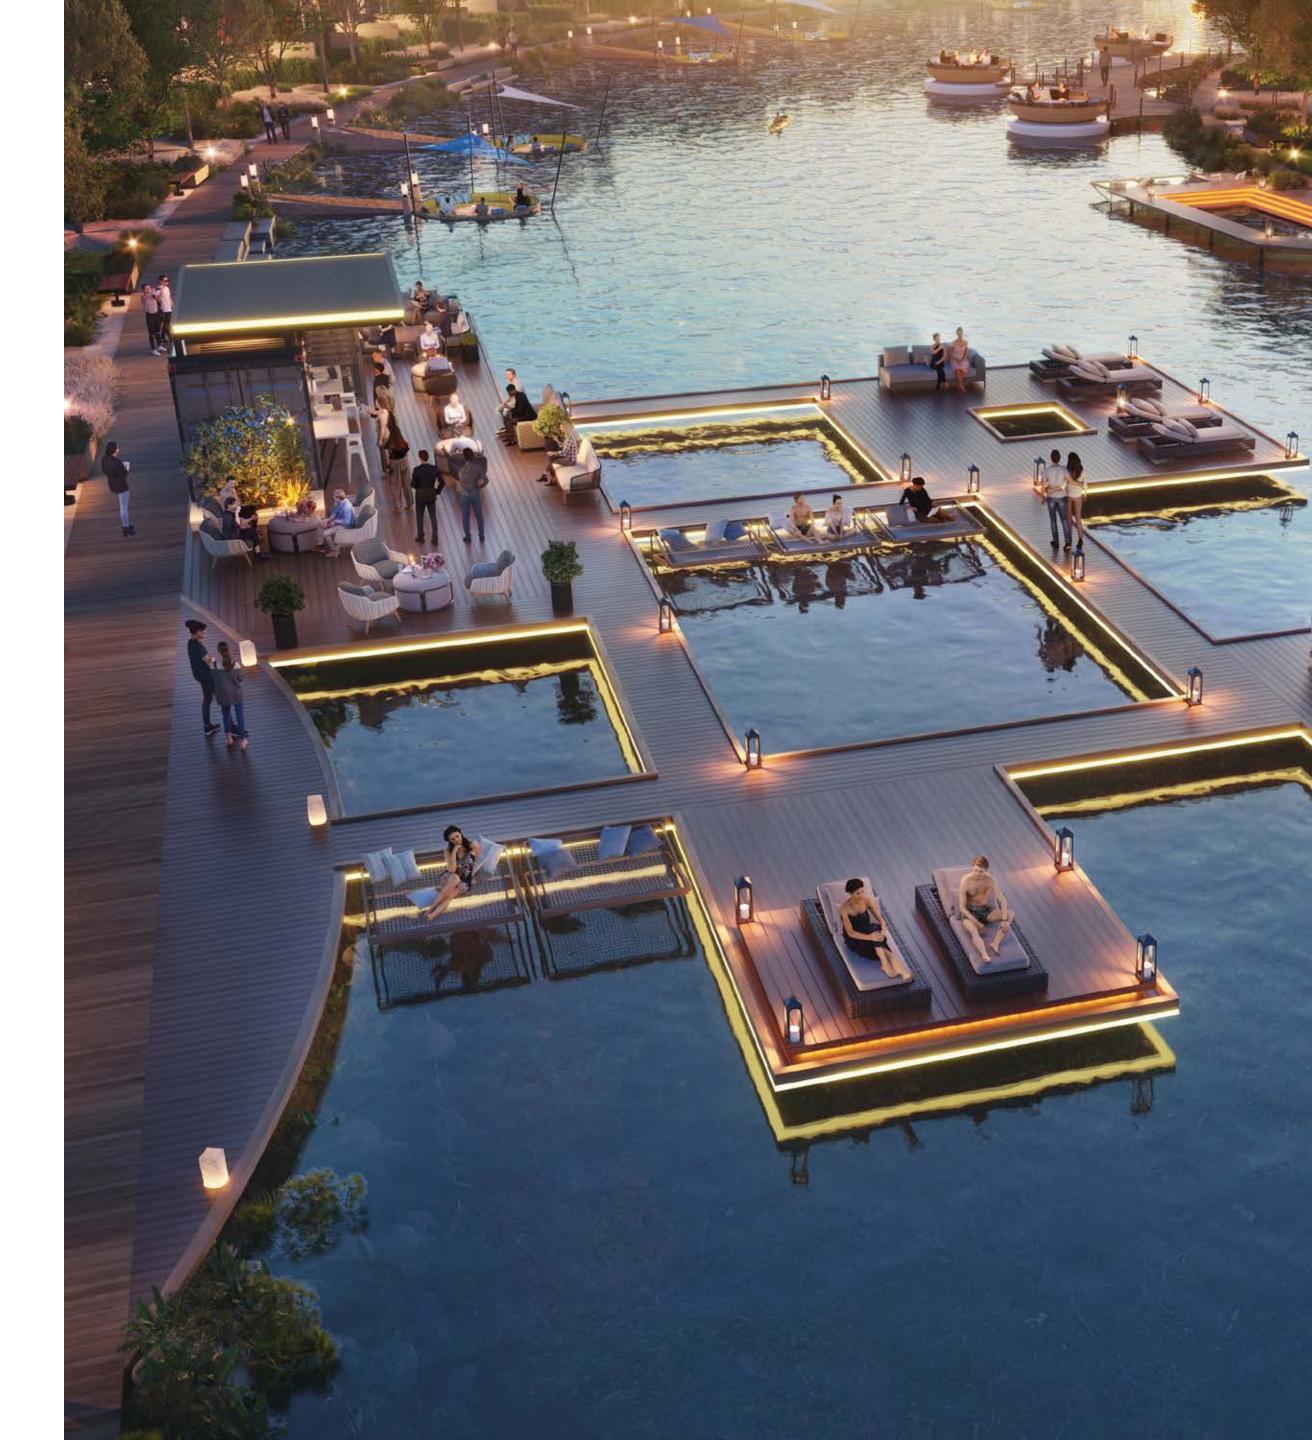

### 7-estauttes

Our Water Platforms aren't just structures, they are invitations to celebrate life. Featuring bars and relaxation areas, these versatile spaces transform from serene retreats to vibrant social hubs as the sun traverses the sky.

### ZSCAME RELAXING PADDLE

Embark on a gondola-style journey on our lagoon to appreciate the illuminated beauty of DAMAC Islands. Our LED-lit paddling experience provides an imaginative view of our vibrant community, offering a unique perspective of the vivid island nightlife. Glide past bustling bars and activated corridors, witnessing the island come alive as day turns to night.