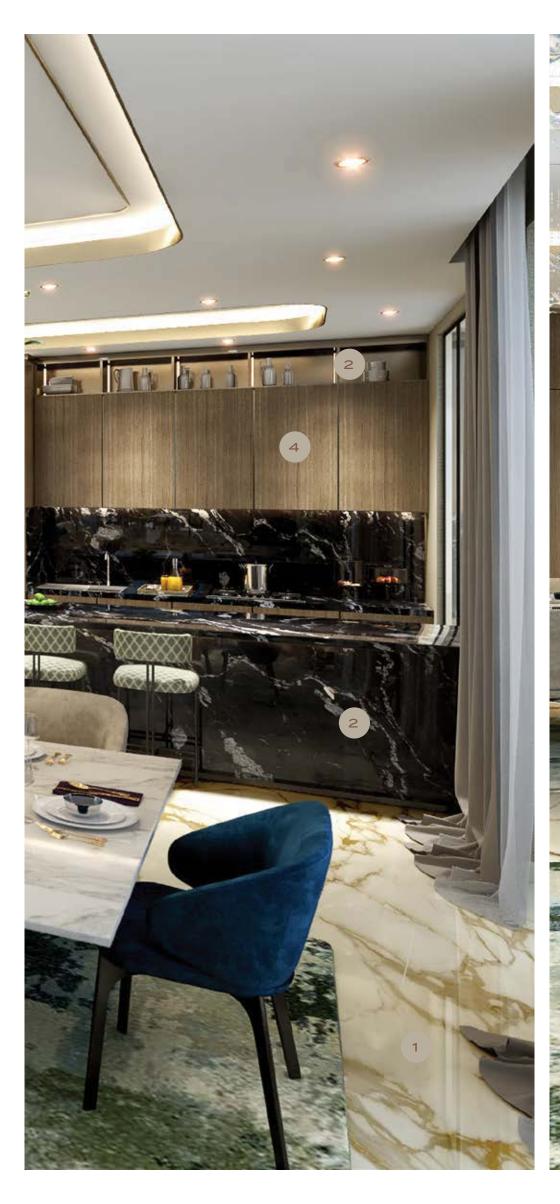

# SECONDARY BATHROOM

- 1. WALLS MARVEL GALA CRYSTAL WHITE POLISHED PORCELAIN TILE
- 2. FLOOR MARVEL GALA CRYSTAL WHITE MATTE PORCELAIN TILE
- 3. GENERAL WOOD WALNUT WOODEN VENEER
- 4. COUNTERTOP FIOR DE BOSCO -MARBLE