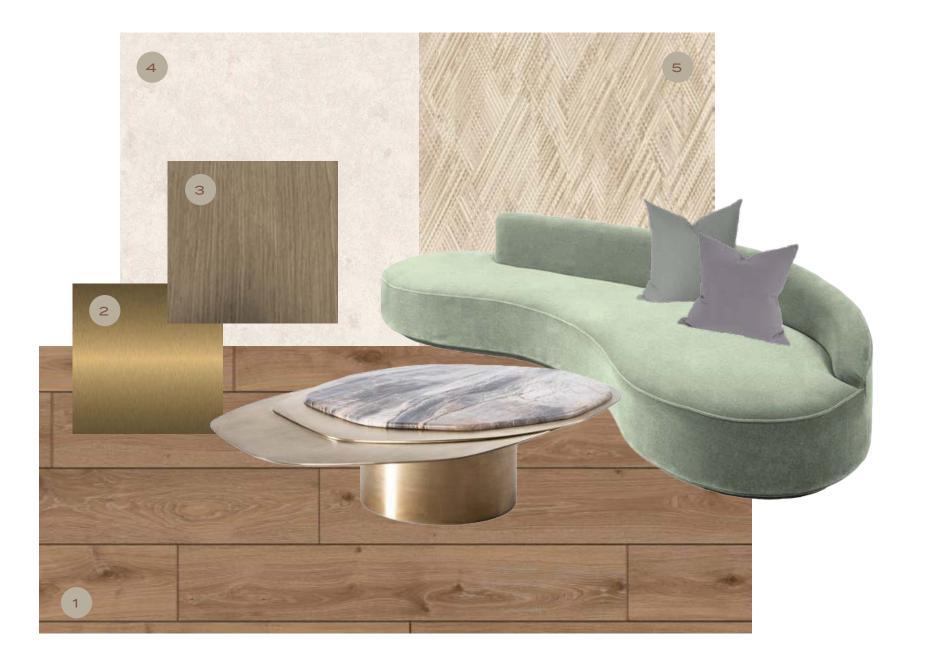

# FAMILY LIVING

- 1. GENERAL FLOORING: CALACATTA GOLD PORCELAIN SLAB
- 2. SILVER PARADISIO GRANITE
- 3. GENERAL METAL BRUSHED BRASS
- 4. GENERAL WOOD WALNUT WOODEN VENEER

# FAMILY LIVING

- 1. GENERAL FLOORING: CALACATTA GOLD PORCELAIN SLAB
- 2. ACCCENT WALL -MARVEL W OROBICO PORCELAIN SLAB
- 3. GENERAL METAL BRUSHED BRASS
- 4. GENERAL WOOD WALNUT WOODEN VENEER