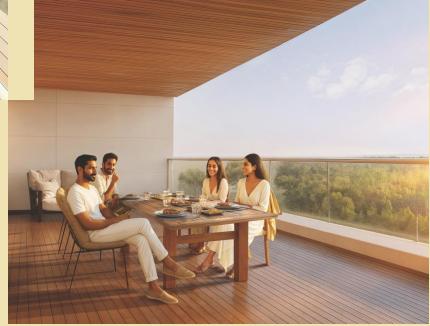

# Expansive layouts and panoramic views

For those who seek space to breathe and views to inspire

1152
4BHK residences

Significantly more spacious bedrooms than ever before

### A typical unit layout: 207 sq.mt. Carpet (2236 sq.ft.)

(~3977 sq.ft. SA)

Artistic Rendition

Experience unmatched expanse in our

grand penthouses

12
Exclusive
Penthouses

In size and layout, these penthouses rival DLF's most iconic super-luxury homes