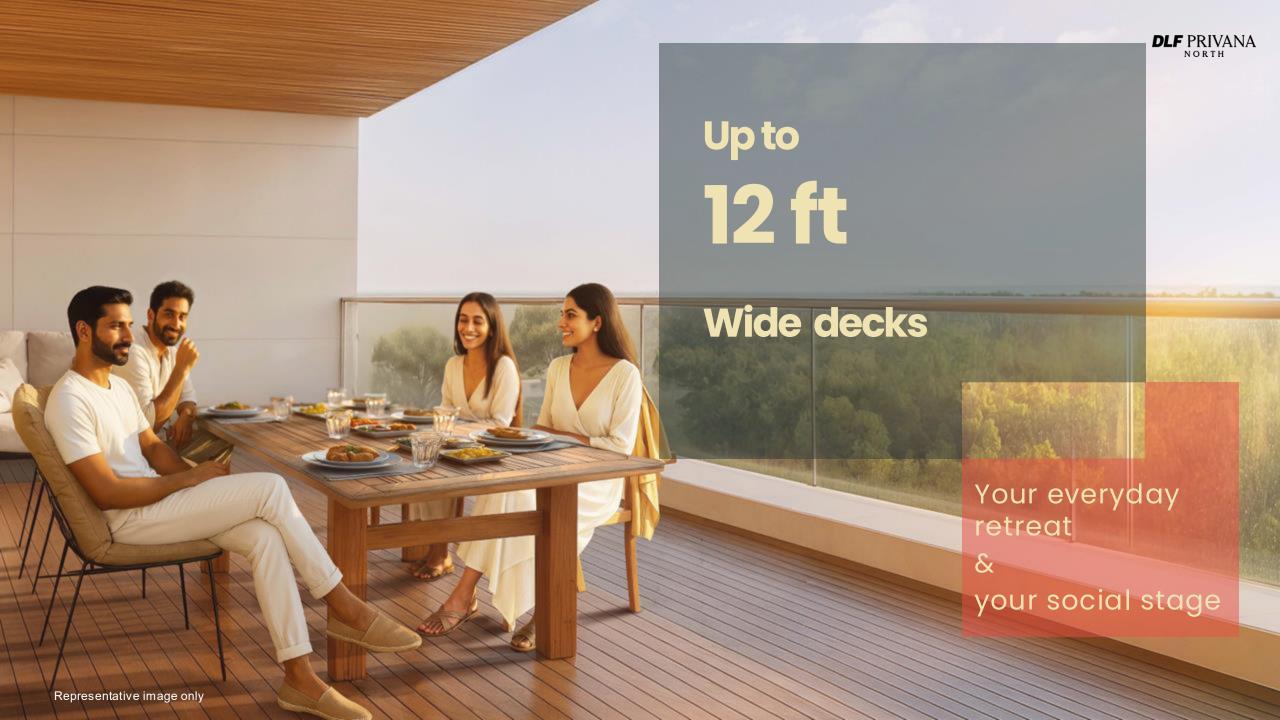

## More Elevation

Tallest residential towers by DLF.

Upto 3.65m (12ft) decks with uninterrupted views of nature and the city skyline.