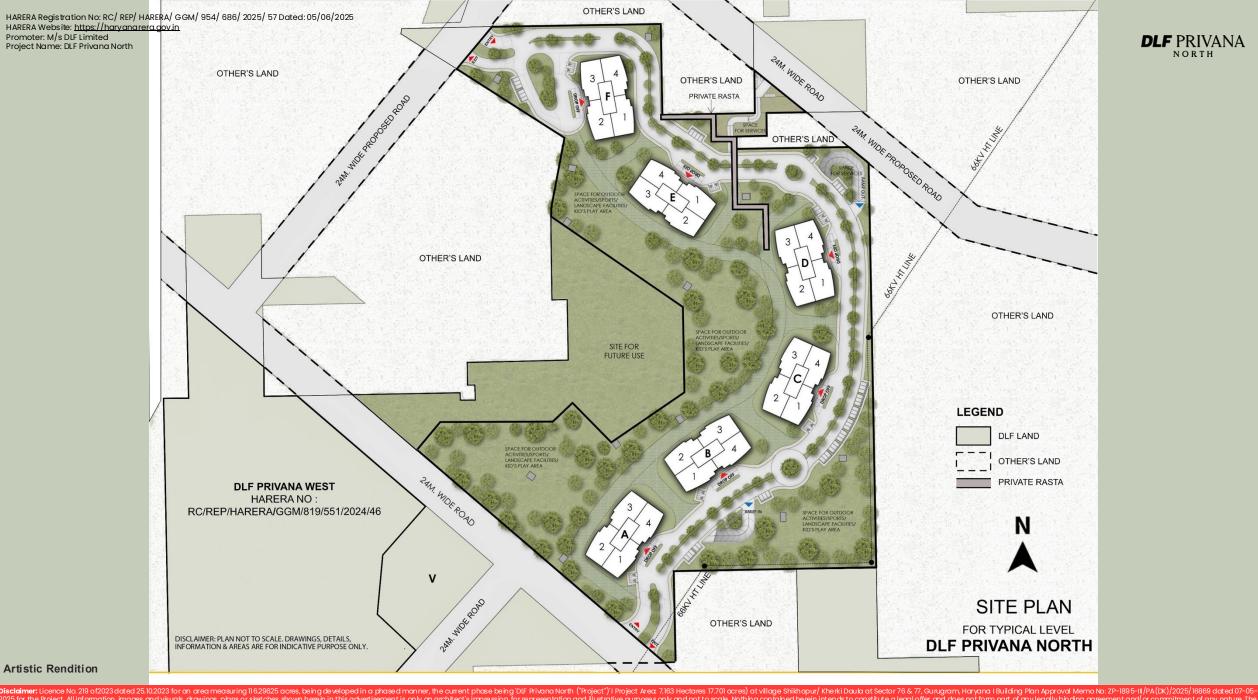

### A Blueprint for Tomorrow's Gurugram

SPREAD OVER 116 ACRES

SECTOR 76 AND 77, GURUGRAM

# Unveiling the **Next chapter** of DLF Privana

Where Gurugram 2.0 begins!

Set over ~17.7 acres of thoughtfully planned area,

Privana North presents **6** majestic towers

each a quiet ode to space, serenity, and sophistication

50 Floors 17.7 acres

80%+
open spaces

6 Towers

 $\Gamma \sim 10^{-4}$ 

**1,164** luxury residences

Proximity to Aravalli and 500m wide reserved greens

 $\varphi' : \varphi$ 

24 m wide grand arrival