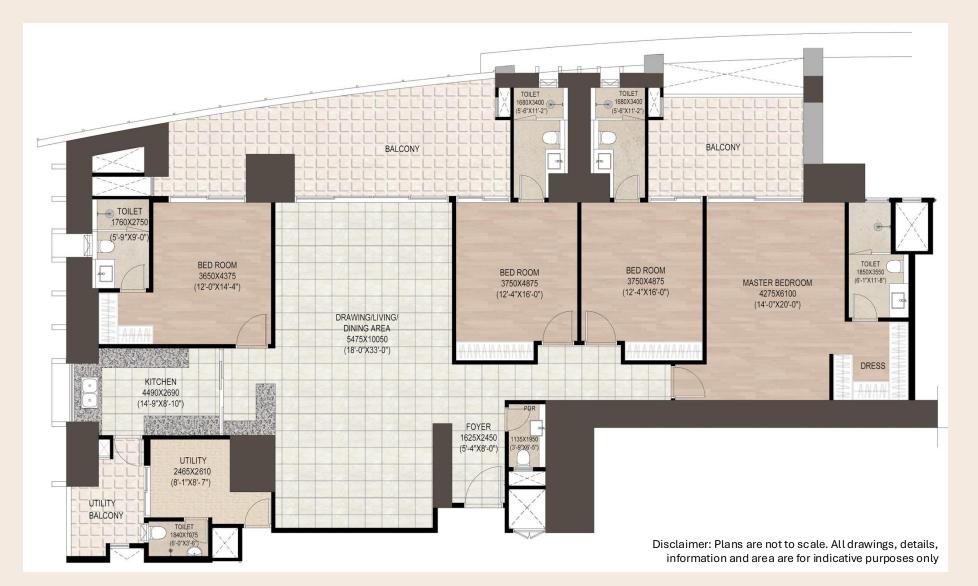

# Expansive layouts and panoramic views

For those who seek space to breathe and views to inspire

1152
4BHK residences

Significantly more spacious bedrooms than ever before

### A typical unit layout: 207 sq.mt. Carpet (2236 sq.ft.)

(~3977 sq.ft. SA)

Artistic Rendition

Experience unmatched expanse in our

grand penthouses

12
Exclusive
Penthouses

In size and layout, these penthouses rival DLF's most iconic super-luxury homes

HARERA Registration No: RC / REP / HARERA / GGM / 954 / 686 / 2025 / 57 Date dt 0 5 / 06 / 2025 HARERA Website: https://harvanarera.gov.in Promoter: M/s DLF Limited Project Name: DLF Privana North

LIVING/ DINING AREA 16350X6400 53'-8"X21'-0"

BED ROOM

3800X4875 12'-6"X16'-0" BED ROOM

3800X4875 12'-6"X16'-0"

BED ROOM 4190X4510

BED ROOM

4565X5295 15'-0"X17'-4"

DRESS

3400X3825