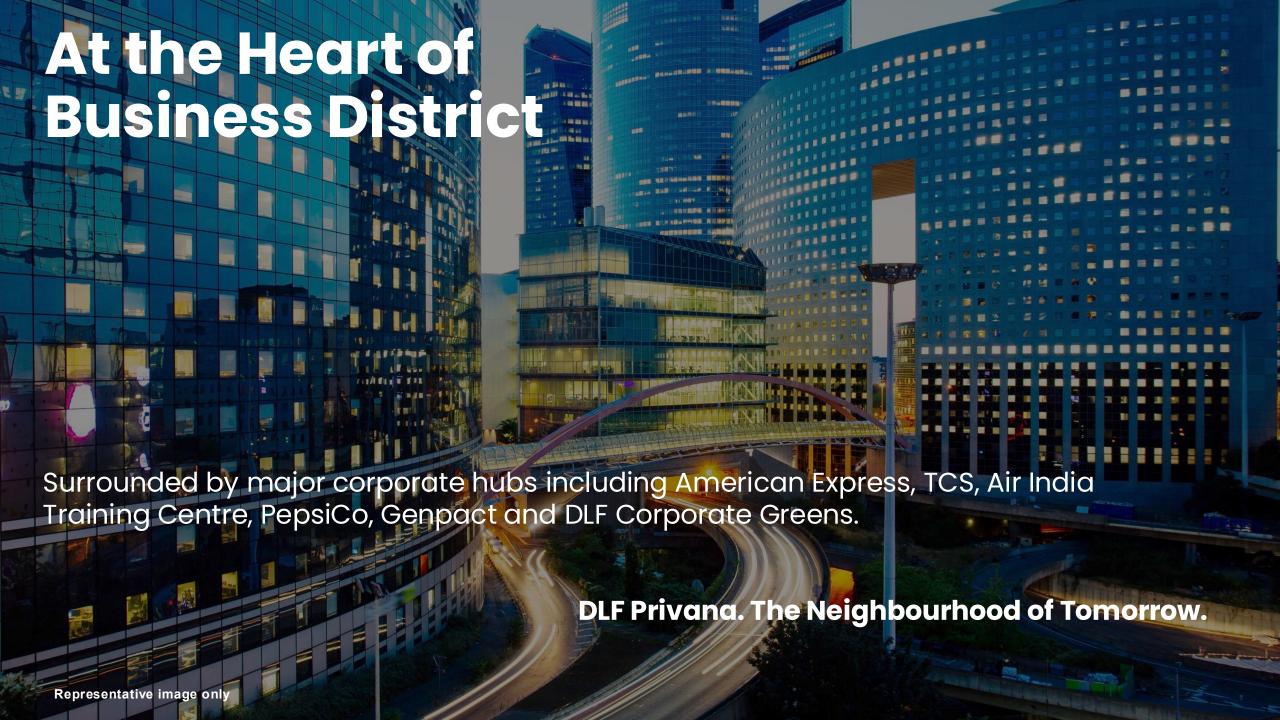

# Here Gurugram 2.0 Begins

From farmland to Fortune 500. Gurugram's rise was a story so far.

Here comes the next chapter. **DLF Privana.**A future-ready neighbourhood for those who see beyond today.
A vision shaped by ambition, foresight, and community.

of Gurugram's most promising growth corridors, the township has been conceptualized as

driven residential township. With wide internal roads, large landscaping, and carefully laid.

The township is seamlessly linked to the bigger hubs through the Southern Peripheral Road

access to the soon-to-be-constructed Cyber City 2 and Golf Course Road Extension. The

Privana is providing a convenient blend of exclusivity and social interaction.

essence of contemporary luxury as well as incorporating green design features