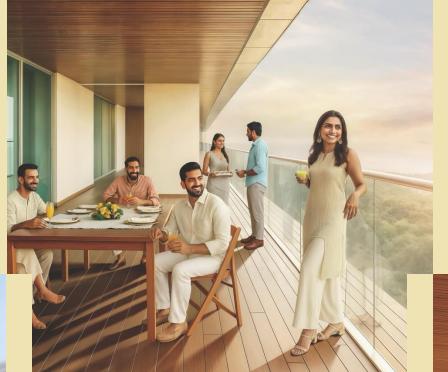

# Experience life Elevated with...

## More Elevation

Tallest residential towers by DLF.

Upto 3.65m (12ft) decks with uninterrupted views of nature and the city skyline.

#### More Nature

Salas areas seamlessly connect towers with landscape.

#### More Radiant

Glass Facade.

## **More Exclusivity**

Just two apartments per core.\*

#### More Height

3.4m between floors that elevate the way you live and feel.

Your home in **Nature**. Your **lobby**, a natural escape. Your **Community** and your space to **thrive**.

## Natural Lobbies

Salas areas designed to merge seamlessly with the natural landscape.

Ground floor spaces inspired by nature, community connection, recreation, and meaningful engagement!

#### Experience an Inside-Out Lifestyle

Salas areas seamlessly connect towers with landscape

Café, Lounge/ Mailbox/ Dry cleaning/ Grocery/ Bank/ Chemist/ Hobby areas proposed in lobby areas, spread across different towers