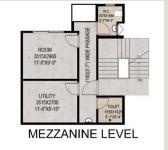

### A typical unit layout: 207 sq.mt. Carpet (2236 sq.ft.)

(~3977 sq.ft. SA)

Artistic Rendition

Experience unmatched expanse in our

grand penthouses

12
Exclusive
Penthouses

In size and layout, these penthouses rival DLF's most iconic super-luxury homes

HARERA Registration No: RC / REP / HARERA / GGM / 954 / 686 / 2025 / 57 Date dt 0 5 / 06 / 2025 HARERA Website: https://harvanarera.gov.in Promoter: M/s DLF Limited Project Name: DLF Privana North

LIVING/ DINING AREA 16350X6400 53'-8"X21'-0"

BED ROOM

3800X4875 12'-6"X16'-0" BED ROOM

3800X4875 12'-6"X16'-0"

BED ROOM 4190X4510

BED ROOM

4565X5295 15'-0"X17'-4"

DRESS

3400X3825