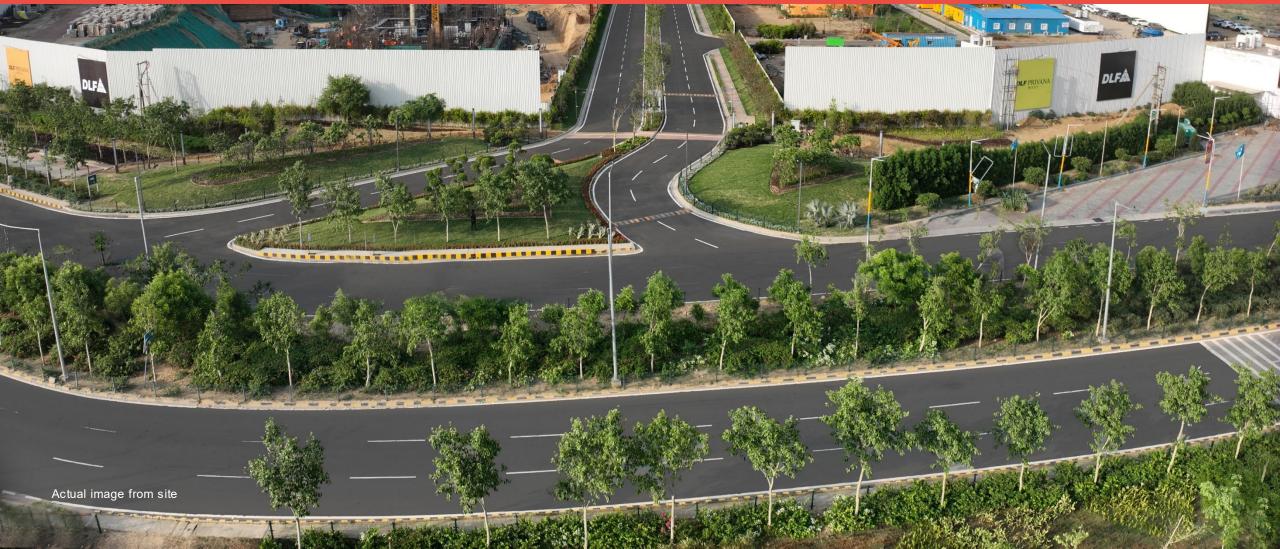

### your 24-metre boulevard

Wide, welcoming avenues ensure privacy and prestige, and a grand arrival experience everyday. Live life in comfort and quiet elegance

Actual image from site

The 'DLF Privana' experience begins at the cloverleaf, your gateway to a thoughtfully designed ecosystem. Spanning from Corporate Greens, where world-class landscaping is already established, the journey continues through nearly 7 km of pristine surroundings adopted by DLF Foundation. With resurfaced roads and smart street lighting, every detail reflects elevated living beyond the township itself.

The only 24-meter road featuring wide pedestrian pathways and the broadest carriageways, expertly designed by an international agency to seamlessly integrate traffic flow with thoughtful horticulture

The **best minds** and **artists** have joined forces to create a future **masterpiece**, united as one team, to bring a **bold idea** 'DLF Privana North' to life!