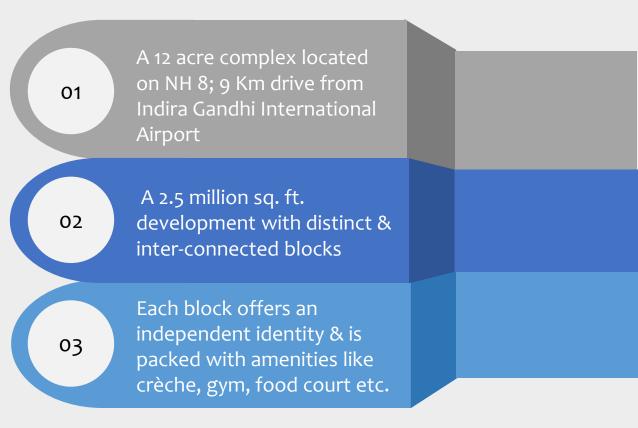

# **DLF** Cyberpark

# **DLF** Cyberpark

110

#### **PROJECT HIGHLIGHTS**







#### **LOCATION ADVANTAGE**





# **SMART BUILDING FEATURES**







Rectangular floor plate & building block design allowing higher space utilization

Flexibility to operate vertically or horizontally for optimum office design



#### Centralized core



#### Natural light penetration



Efficient movement of business & service traffic through independent access & multiple outlets





16 high speed elevators for each block

Wide Column to Column span | 10.8m X 10.8m approx. 8



9



Dedicated AHU Room for each quadrant



Separate toilet block for each core (Male, Female & Handicapped)



# AMENITIES

### PLANNED AMENITIES ON GROUND & FIRST FLOOR





## **AMENITIES AROUND THE DEVELOPMENT**



The Oberoi | Trident | Lemon Tree

Radisson Gurugram Udyog Vihar

The Leela | CyberHub