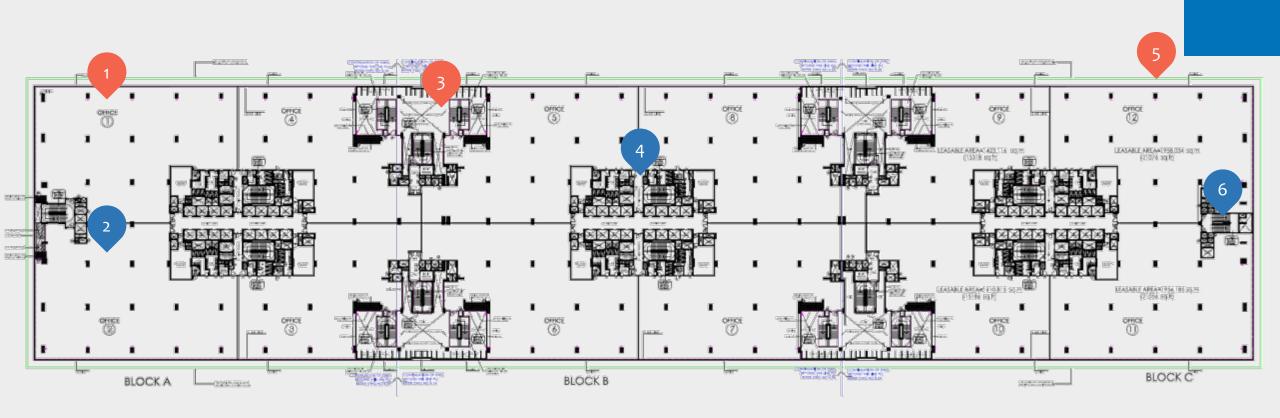

# **SMART BUILDING FEATURES**

Rectangular floor plate & building block design allowing higher space utilization

Flexibility to operate vertically or horizontally for optimum office design

#### Centralized core

#### Natural light penetration

Efficient movement of business & service traffic through independent access & multiple outlets

16 high speed elevators for each block

Wide Column to Column span | 10.8m X 10.8m approx. 8

9

Dedicated AHU Room for each quadrant

Separate toilet block for each core (Male, Female & Handicapped)