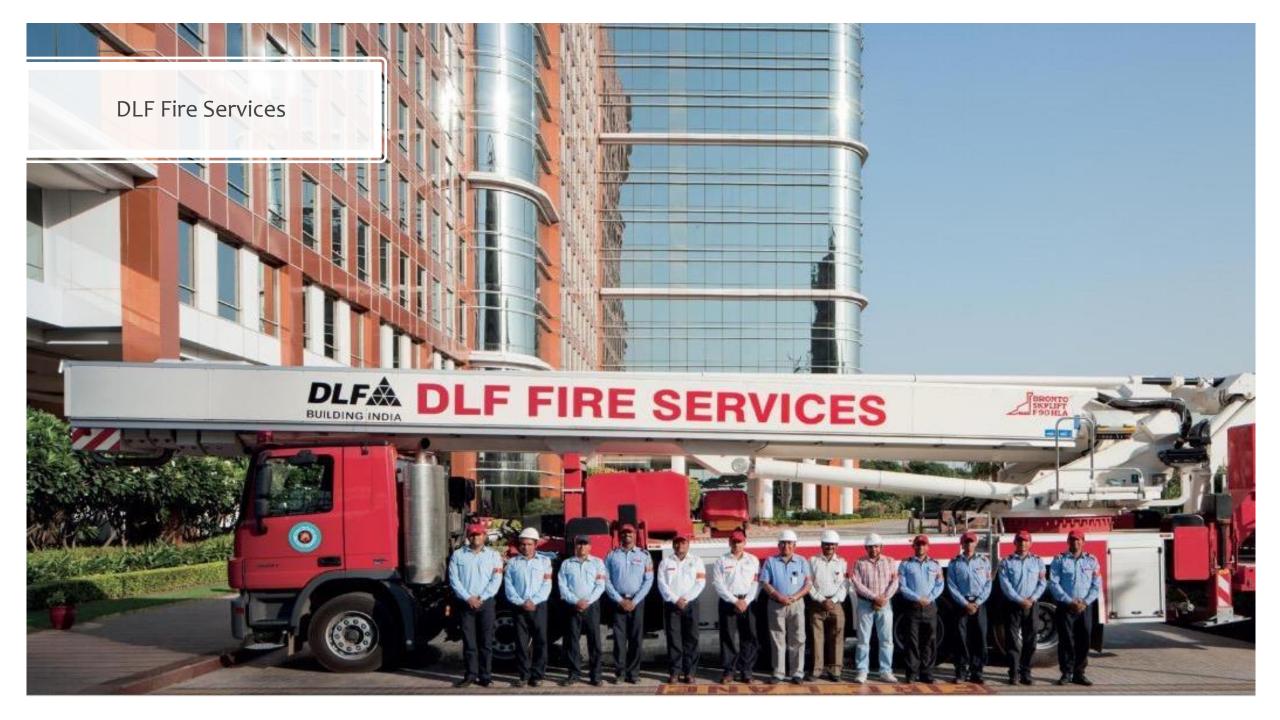

Care | 24x7 Vivo Ambulance with trained paramedics

DLF Fire Station, Cybercity

FOB connecting Cyberpark to Cybercity

via Rapid Metro Station