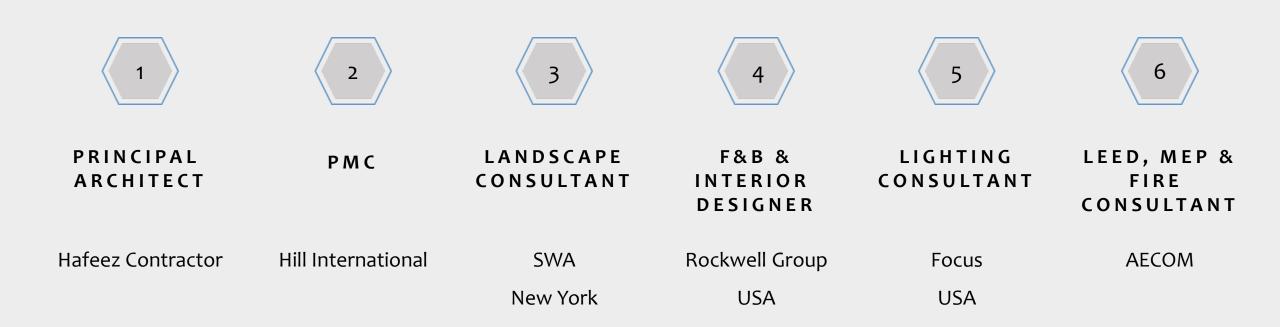

h speed elevators for each block

Wide Column to Column span | 10.8m X 10.8m approx. 8



9



Dedicated AHU Room for each quadrant



Separate toilet block for each core (Male, Female & Handicapped)



# AMENITIES

### PLANNED AMENITIES ON GROUND & FIRST FLOOR





## **AMENITIES AROUND THE DEVELOPMENT**



The Oberoi | Trident | Lemon Tree

Radisson Gurugram Udyog Vihar

The Leela | CyberHub



Medanta Mediclinic (Cybercity) | Columbia Asia

Metro Hospital & Heart Institute | Fortis Health Care | Max Health

Care | 24x7 Vivo Ambulance with trained paramedics



DLF Fire Station, Cybercity



FOB connecting Cyberpark to Cybercity

via Rapid Metro Station



# THROUGH THE DLF LENS

















# SITE VIEWS







The Oberoi

Trident













# **OUR CONSULTANTS**



#### PARTNERS





# THANK YOU