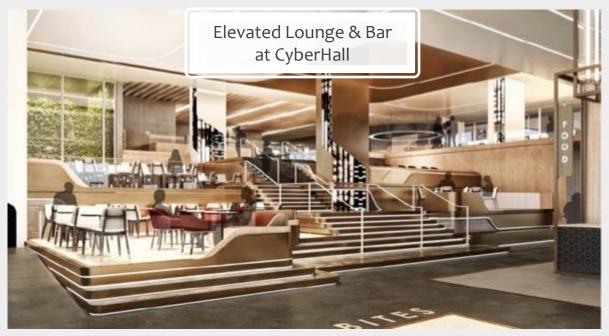

movement of business & service traffic through independent access & multiple outlets





16 high speed elevators for each block

Wide Column to Column span | 10.8m X 10.8m approx. 8



9



Dedicated AHU Room for each quadrant



Separate toilet block for each core (Male, Female & Handicapped)



# AMENITIES

### PLANNED AMENITIES ON GROUND & FIRST FLOOR





## **AMENITIES AROUND THE DEVELOPMENT**



The Oberoi | Trident | Lemon Tree

Radisson Gurugram Udyog Vihar

The Leela | CyberHub



Medanta Mediclinic (Cybercity) | Columbia Asia

Metro Hospital & Heart Institute | Fortis Health Care | Max Health

Care | 24x7 Vivo Ambulance with trained paramedics



DLF Fire Station, Cybercity



FOB connecting Cyberpark to Cybercity

via Rapid Metro Station



# THROUGH THE DLF LENS

















# SITE VIEWS







The Oberoi

Trident













# **OUR CONSULTANTS**



#### PARTNERS





# THANK YOU