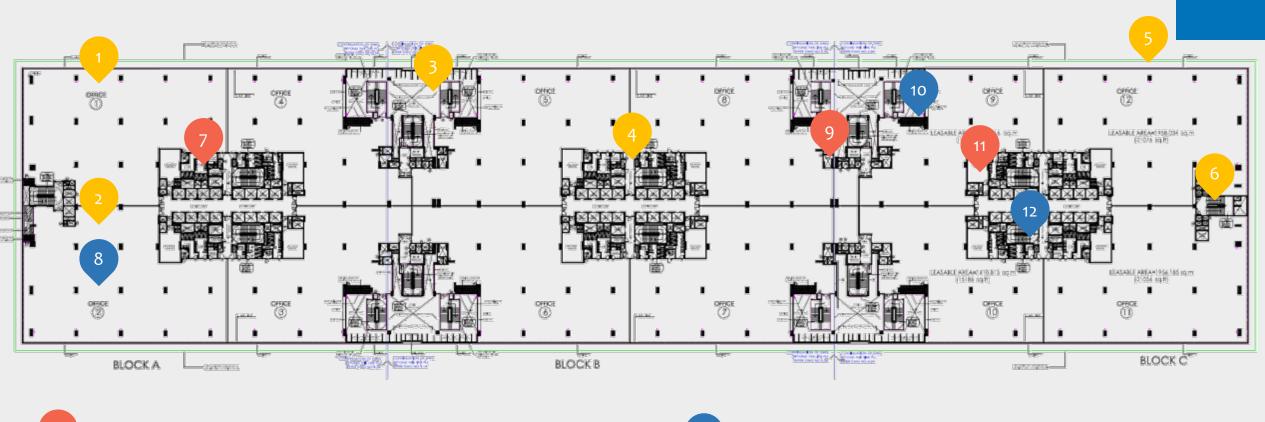

# **SMART BUILDING FEATURES**

Rectangular floor plate & building block design allowing higher space utilization

Flexibility to operate vertically or horizontally for optimum office design

#### Centralized core

#### Natural light penetration

Efficient movement of business & service traffic through independent access & multiple outlets

16 high speed elevators for each block

Wide Column to Column span | 10.8m X 10.8m approx. 8

9

Dedicated AHU Room for each quadrant

Separate toilet block for each core (Male, Female & Handicapped)