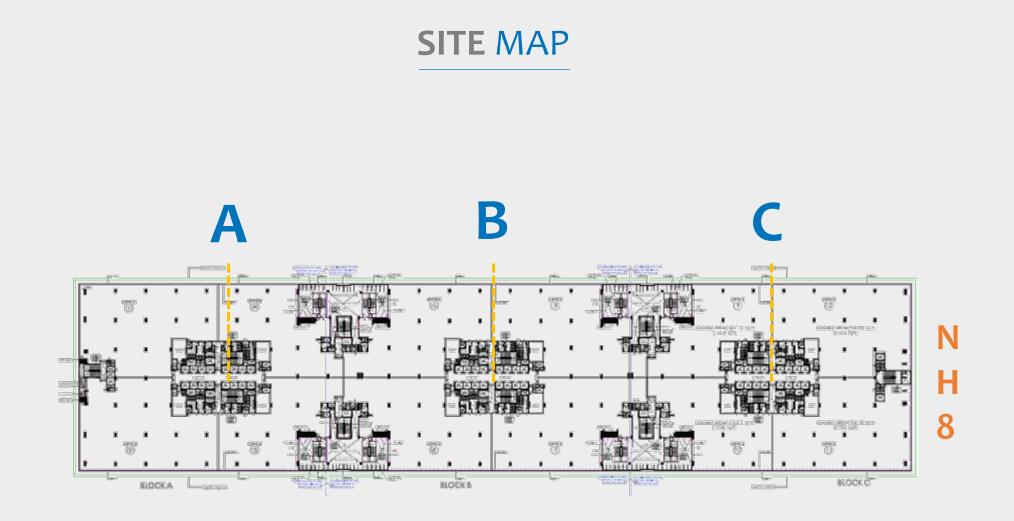

& service traffic through independent access & multiple outlets





16 high speed elevators for each block

Wide Column to Column span | 10.8m X 10.8m approx. 8



9



Dedicated AHU Room for each quadrant



Separate toilet block for each core (Male, Female & Handicapped)



# AMENITIES

### PLANNED AMENITIES ON GROUND & FIRST FLOOR





## **AMENITIES AROUND THE DEVELOPMENT**



The Oberoi | Trident | Lemon Tree

Radisson Gurugram Udyog Vihar

The Leela | CyberHub



Medanta Mediclinic (Cybercity) | Columbia Asia

Metro Hospital & Heart Institute | Fortis Health Care | Max Health

Care | 24x7 Vivo Ambulance with trained paramedics



DLF Fire Station, Cybercity



FOB connecting Cyberpark to Cybercity

via Rapid Metro Station



# THROUGH THE DLF LENS

















# SITE VIEWS







The Oberoi

Trident













# **OUR CONSULTANTS**



#### PARTNERS





# THANK YOU