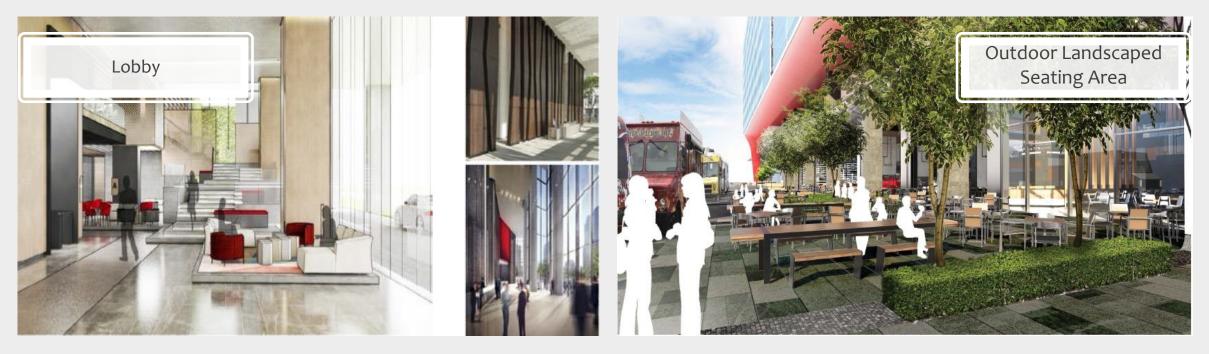

fficient movement of business & service traffic through independent access & multiple outlets





16 high speed elevators for each block

Wide Column to Column span | 10.8m X 10.8m approx. 8



9



Dedicated AHU Room for each quadrant



Separate toilet block for each core (Male, Female & Handicapped)



# AMENITIES

### PLANNED AMENITIES ON GROUND & FIRST FLOOR





## **AMENITIES AROUND THE DEVELOPMENT**



The Oberoi | Trident | Lemon Tree

Radisson Gurugram Udyog Vihar

The Leela | CyberHub



Medanta Mediclinic (Cybercity) | Columbia Asia

Metro Hospital & Heart Institute | Fortis Health Care | Max Health

Care | 24x7 Vivo Ambulance with trained paramedics



DLF Fire Station, Cybercity



FOB connecting Cyberpark to Cybercity

via Rapid Metro Station



# THROUGH THE DLF LENS

















# SITE VIEWS







The Oberoi

Trident













# **OUR CONSULTANTS**



#### PARTNERS





# THANK YOU