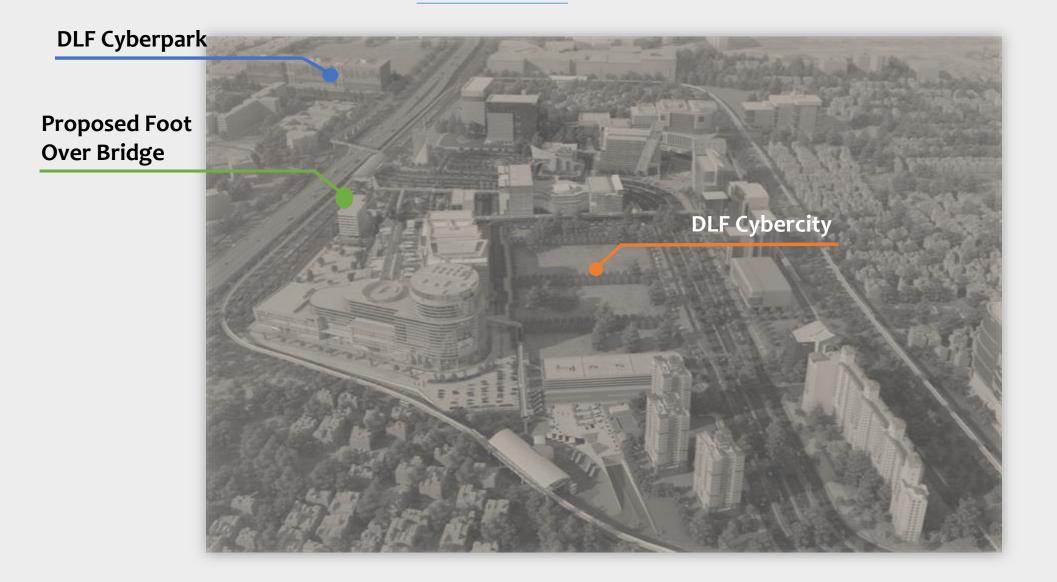

#### **LOCATION ADVANTAGE**

Care | 24x7 Vivo Ambulance with trained paramedics

DLF Fire Station, Cybercity

FOB connecting Cyberpark to Cybercity

via Rapid Metro Station