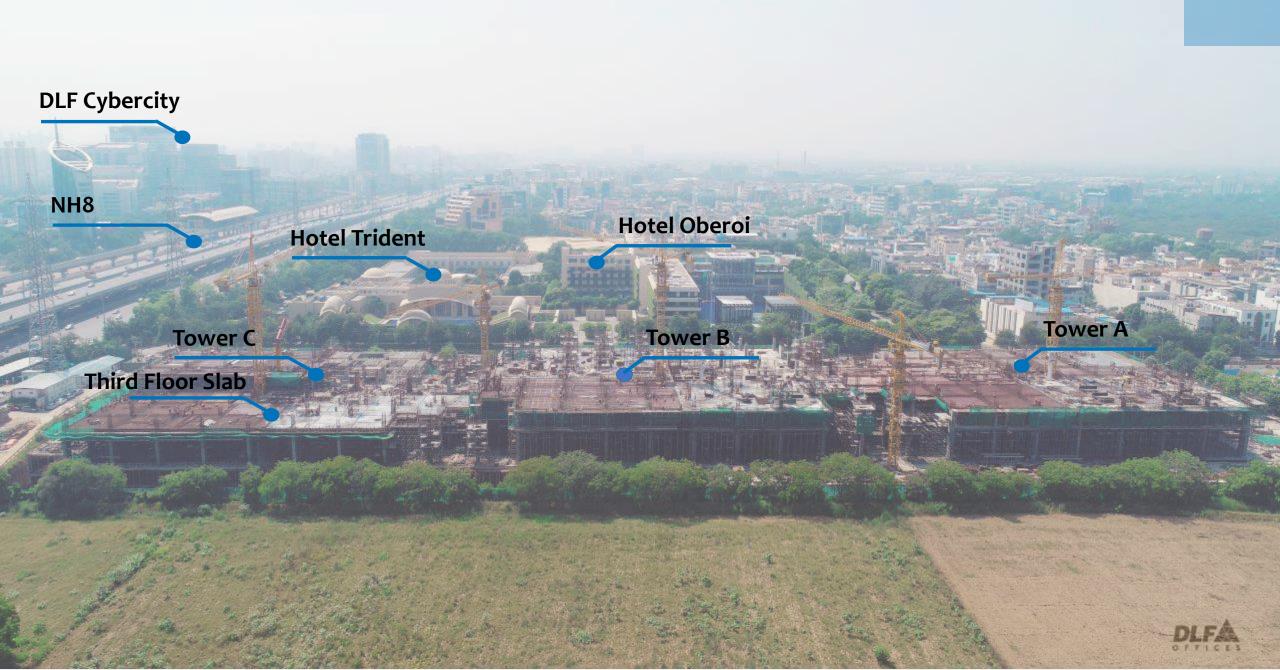

s & service traffic through independent access & multiple outlets





16 high speed elevators for each block

Wide Column to Column span | 10.8m X 10.8m approx. 8



9



Dedicated AHU Room for each quadrant



Separate toilet block for each core (Male, Female & Handicapped)



# AMENITIES

### PLANNED AMENITIES ON GROUND & FIRST FLOOR





## **AMENITIES AROUND THE DEVELOPMENT**



The Oberoi | Trident | Lemon Tree

Radisson Gurugram Udyog Vihar

The Leela | CyberHub



Medanta Mediclinic (Cybercity) | Columbia Asia

Metro Hospital & Heart Institute | Fortis Health Care | Max Health

Care | 24x7 Vivo Ambulance with trained paramedics



DLF Fire Station, Cybercity



FOB connecting Cyberpark to Cybercity

via Rapid Metro Station



# THROUGH THE DLF LENS

















# SITE VIEWS







The Oberoi

Trident













# **OUR CONSULTANTS**



#### PARTNERS





# THANK YOU