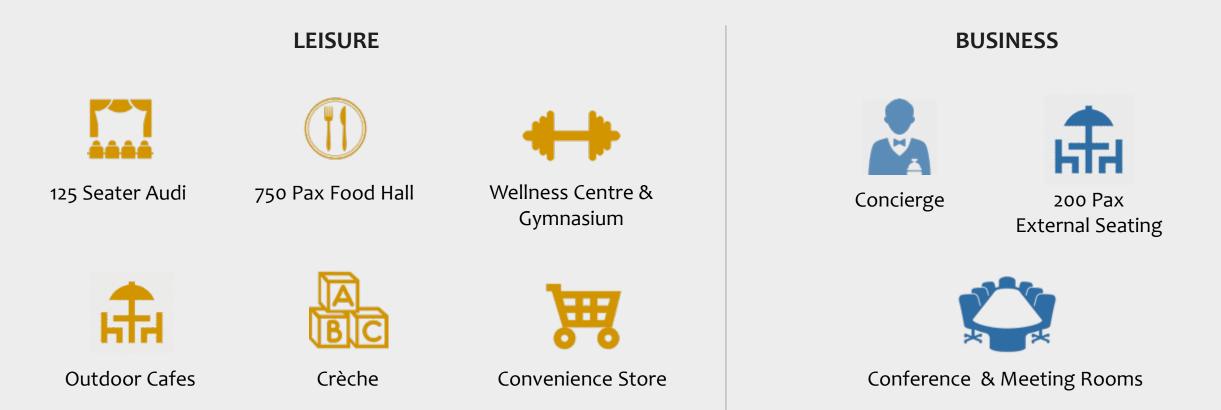

# **DLF** Cyberpark

# **DLF** Cyberpark

110

#### **PROJECT HIGHLIGHTS**







#### **LOCATION ADVANTAGE**





# **SMART BUILDING FEATURES**







Rectangular floor plate & building block design allowing higher space utilization

Flexibility to operate vertically or horizontally for optimum office design



#### Centralized core



#### Natural light penetration



Efficient movement of business & service traffic through independent access & multiple outlets





16 high speed elevators for each block

Wide Column to Column span | 10.8m X 10.8m approx. 8



9



Dedicated AHU Room for each quadrant



Separate toilet block for each core (Male, Female & Handicapped)



# AMENITIES

### PLANNED AMENITIES ON GROUND & FIRST FLOOR





## **AMENITIES AROUND THE DEVELOPMENT**



The Oberoi | Trident | Lemon Tree

Radisson Gurugram Udyog Vihar

The Leela | CyberHub



Medanta Mediclinic (Cybercity) | Columbia Asia

Metro Hospital & Heart Institute | Fortis Health Care | Max Health

Care | 24x7 Vivo Ambulance with trained paramedics



DLF Fire Station, Cybercity



FOB connecting Cyberpark to Cybercity

via Rapid Metro Station



# THROUGH THE DLF LENS

















# SITE VIEWS







The Oberoi

Trident













# **OUR CONSULTANTS**



#### PARTNERS





# THANK YOU