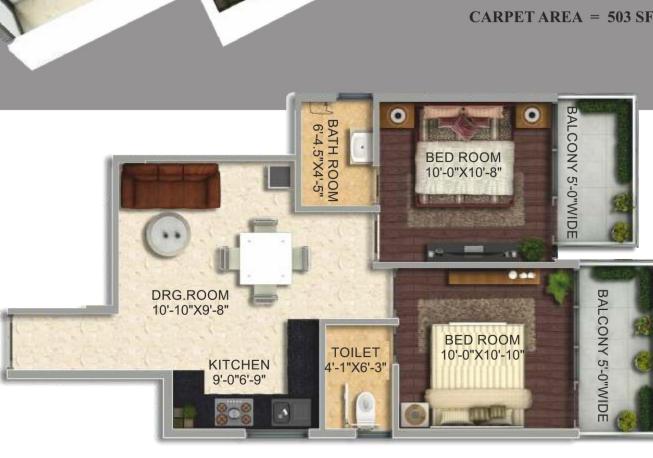

## Tentative Layout-2BHK (Type-A)

.

Tentative Layout-2BHK (Type-B)

Tentative Layout-2BHK (Type-C)