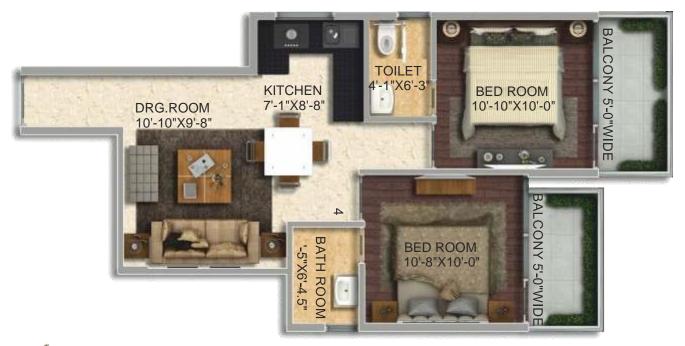

## Tentative Layout-2BHK (Type-A)

.

Tentative Layout-2BHK (Type-B)

Tentative Layout-2BHK (Type-C)

## Tentative Layout-2BHK (Type-D)

SPECIFICATIONS.

Location Map

Corporate Office : 217A-217B, 2nd Floor, Sun City Business Tower, Sector-54, Golf Course Road, Gurgaon sales@pyramidinfratech.com \* www.pyramidinfratech .com Ph : +91-9911971197