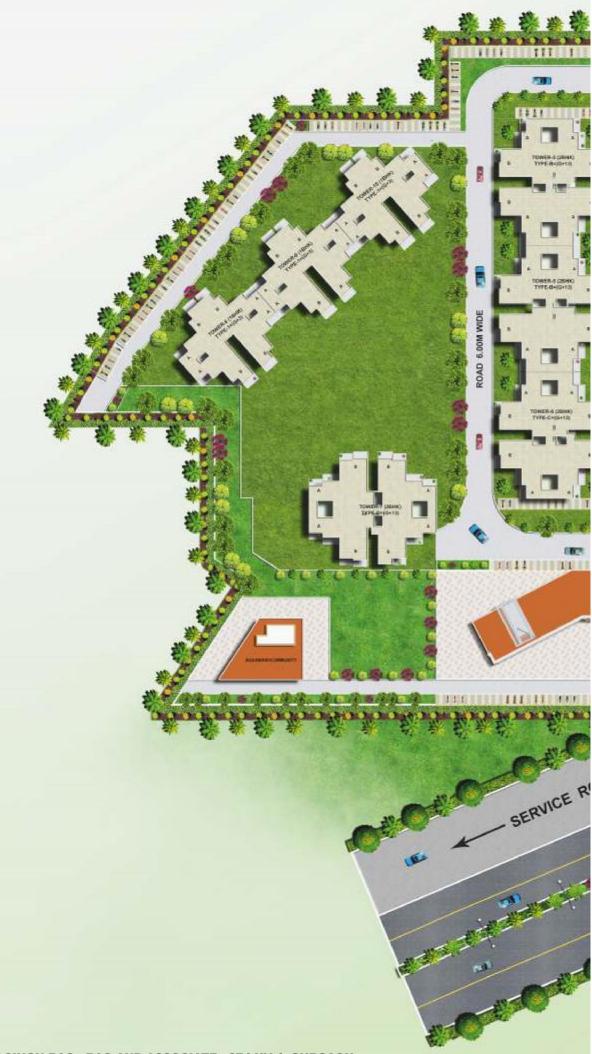

| Particulars                  | Details                                                   |
|------------------------------|-----------------------------------------------------------|
| Project Area                 | 5.2875 Acres                                              |
| Location                     | Sector 86                                                 |
| Floors                       | I BHK (G+3), 2BHK (G+13)                                  |
| No. of Flats                 | 863                                                       |
| No. of Towers                | 10                                                        |
| Sale Price ( On carpet Area) | Rs. 4000/- (Additional Cost of Rs. 500/- PSF on Balcony)  |
| Completion                   | 4 Years                                                   |
| Amenities                    | 50% Open Space, Lift, Community Centre, Parking, Security |
| Apartment Details            |                                                           |

KEY ADWANTAGES & PROJECT DETALS

- Affluent neighborhood.
- High end Location yet Affordable.
- Pocket friendly payment plan.
- Amidst thriving commercial hub.
- Excellent Return on Investment.
- License No. 154 of 2014

- Proximity to Proposed metro station
- In the heart of integrated township.
- Dedicated Commercial space inside complex.
- Abutting 75mtr. Road.
  - Located Amidst DLF Township of 1000 acres.

\*Note : Applicable taxes extra. Area & Booking Amount Approx.