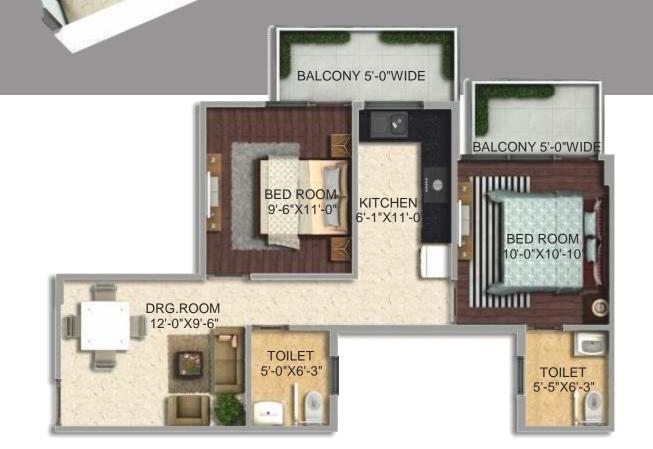

## Tentative Layout-2BHK (Type-A)

.

Tentative Layout-2BHK (Type-B)

Tentative Layout-2BHK (Type-C)