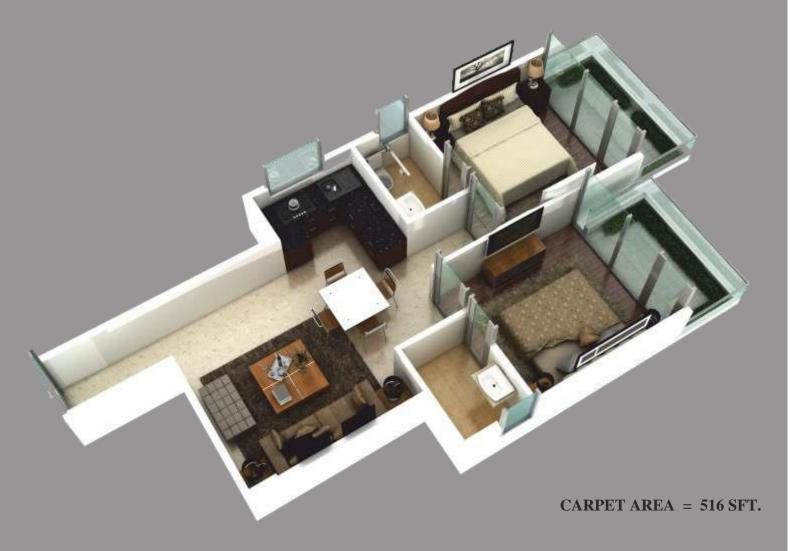

#### **Apartment Details**

| Category | Total<br>Flats | Unit<br>Type | Туре | *Carpet<br>Area<br>(Approx.)<br>(Sq.Ft.) | *Balcony<br>Area Approx.<br>(Sq.Ft.) | *Sale Price (in Rs.)<br>(Including Carpet<br>area & Balcony<br>Area) | *Booking<br>(in Rs.)<br>Amount 5% | *Instalment<br>(in Rs.)<br>20% |
|----------|----------------|--------------|------|------------------------------------------|--------------------------------------|----------------------------------------------------------------------|-----------------------------------|--------------------------------|
| 1        | 47             | 1 BHK        | Α    | 335                                      | 47                                   | 13,63,500                                                            |                                   | 27,27,00                       |
| 2        | 24             | 1 BHK        | В    | 347                                      | 52                                   | 14,14,000                                                            | 68,000                            | 28,28,00                       |
| 3        | 22             | 1 BHK        | С    | 340                                      | 50                                   | 13,85,000                                                            |                                   | 27,70,00                       |
| 4        | 378            | 2 BHK        | Α    | 501                                      | 100                                  | 20,54,000                                                            |                                   | 41,08,00                       |
| 5        | 294            | 2 BHK        | В    | 503                                      | 100                                  | 20,62,000                                                            | 102,000                           | 41,24,00                       |
| 6        | 98             | 2 BHK        | С    | 516                                      | 100                                  | 21,14,000                                                            |                                   | 42,28,00                       |

## Tentative Layout-2BHK (Type-A)

.

Tentative Layout-2BHK (Type-B)

Tentative Layout-2BHK (Type-C)