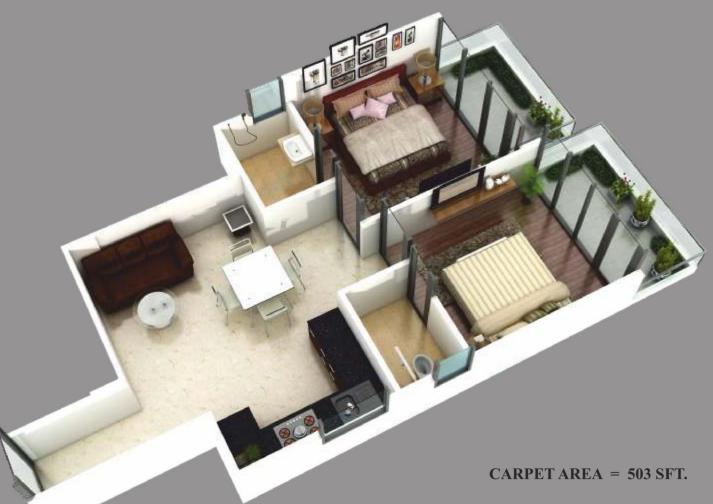

#### **Apartment Details**

| Category | Total<br>Flats | Unit<br>Type | Туре | *Carpet<br>Area<br>(Approx.)<br>(Sq.Ft.) | *Balcony<br>Area Approx.<br>(Sq.Ft.) | *Sale Price (in Rs.)<br>(Including Carpet<br>area & Balcony<br>Area) | *Booking<br>(in Rs.)<br>Amount 5% | *Instalment<br>(in Rs.)<br>20% |
|----------|----------------|--------------|------|------------------------------------------|--------------------------------------|----------------------------------------------------------------------|-----------------------------------|--------------------------------|
| 1        | 47             | 1 BHK        | Α    | 335                                      | 47                                   | 13,63,500                                                            |                                   | 27,27,00                       |
| 2        | 24             | 1 BHK        | В    | 347                                      | 52                                   | 14,14,000                                                            | 68,000                            | 28,28,00                       |
| 3        | 22             | 1 BHK        | С    | 340                                      | 50                                   | 13,85,000                                                            |                                   | 27,70,00                       |
| 4        | 378            | 2 BHK        | Α    | 501                                      | 100                                  | 20,54,000                                                            |                                   | 41,08,00                       |
| 5        | 294            | 2 BHK        | В    | 503                                      | 100                                  | 20,62,000                                                            | 102,000                           | 41,24,00                       |
| 6        | 98             | 2 BHK        | С    | 516                                      | 100                                  | 21,14,000                                                            |                                   | 42,28,00                       |

## Tentative Layout-2BHK (Type-A)

.

Tentative Layout-2BHK (Type-B)

Tentative Layout-2BHK (Type-C)