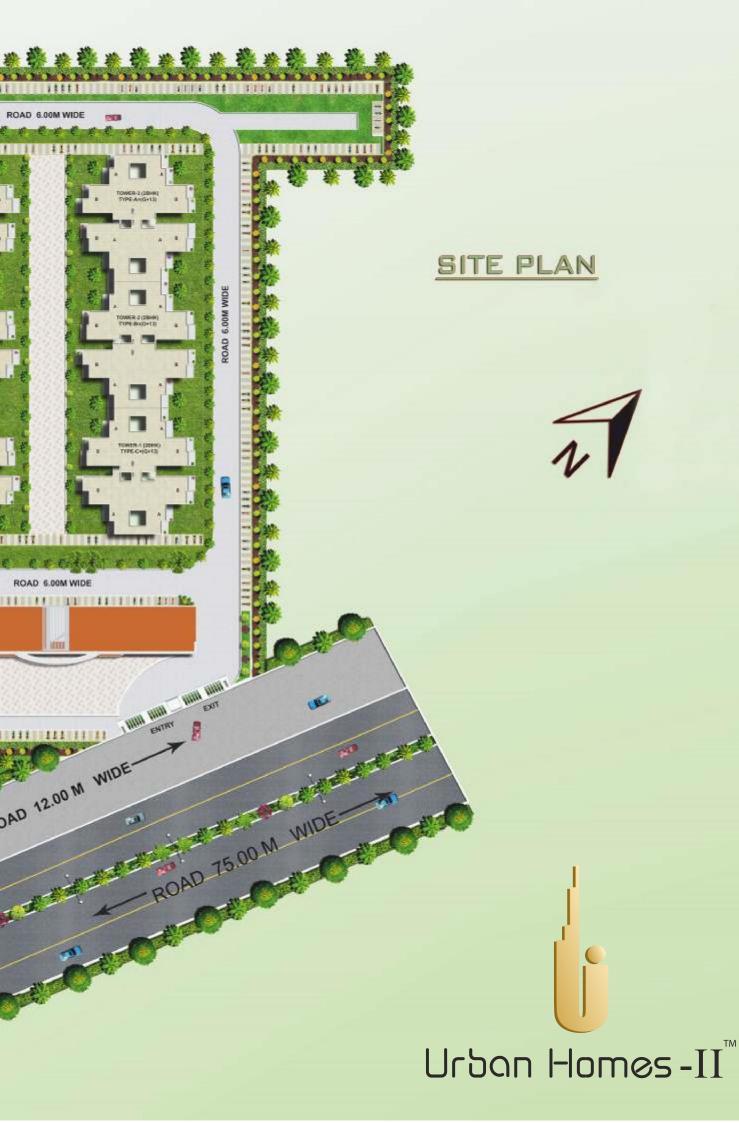

| Particulars                  | Details                                                   |
|------------------------------|-----------------------------------------------------------|
| Project Area                 | 5.2875 Acres                                              |
| Location                     | Sector 86                                                 |
| Floors                       | I BHK (G+3), 2BHK (G+13)                                  |
| No. of Flats                 | 863                                                       |
| No. of Towers                | 10                                                        |
| Sale Price ( On carpet Area) | Rs. 4000/- (Additional Cost of Rs. 500/- PSF on Balcony)  |
| Completion                   | 4 Years                                                   |
| Amenities                    | 50% Open Space, Lift, Community Centre, Parking, Security |
| Apartment Details            |                                                           |

KEY ADWANTAGES & PROJECT DETALS

- Affluent neighborhood.
- High end Location yet Affordable.
- Pocket friendly payment plan.
- Amidst thriving commercial hub.
- Excellent Return on Investment.
- License No. 154 of 2014

- Proximity to Proposed metro station
- In the heart of integrated township.
- Dedicated Commercial space inside complex.
- Abutting 75mtr. Road.
  - Located Amidst DLF Township of 1000 acres.

\*Note : Applicable taxes extra. Area & Booking Amount Approx.