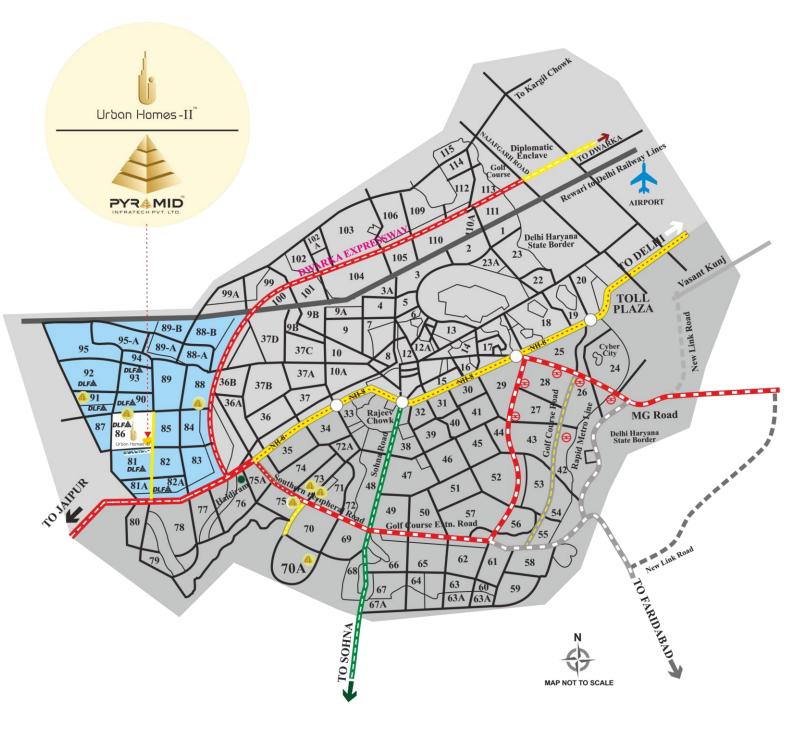

## Tentative Layout-2BHK (Type-D)

SPECIFICATIONS.

Location Map

Corporate Office : 217A-217B, 2nd Floor, Sun City Business Tower, Sector-54, Golf Course Road, Gurgaon sales@pyramidinfratech.com \* www.pyramidinfratech .com Ph : +91-9911971197