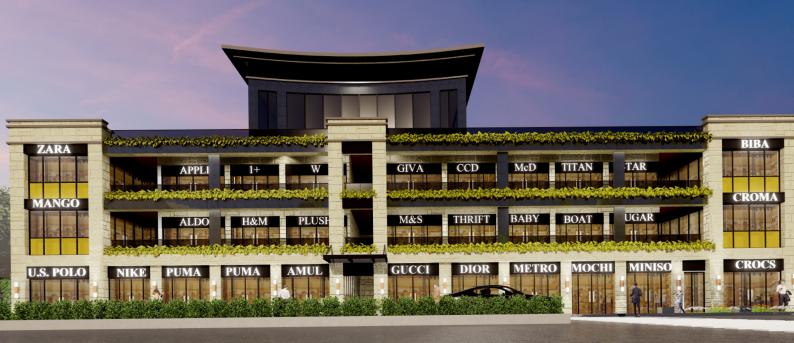

# WHITELAND ARENA 76

Whiteland Arena 76 is first and finest commercial destination of Sector -76, Gurugram and offers you best in class retail units conceptualized & designed by Hafeez Contractor. A commercial hub which is built around premium residences in the vicinity with high catchments.

### **Brand Mix:**

Arena 76 will have wholesome brand mix which may include:

- Pharmacies
- Retail Shops
- Convenient Stores
- Eateries/Café
- Salon

## Some Major USP(s):

- Maximum units are road facing enjoying ample frontage
- Secured premises with 24hrs CCTV surveillance
- Vintage & Timeless architectural design
- Easy access from 24-meter sector road
- Proximity to high end luxury development
- Varied brand mix catering to the everyday needs of the residents in the vicinity