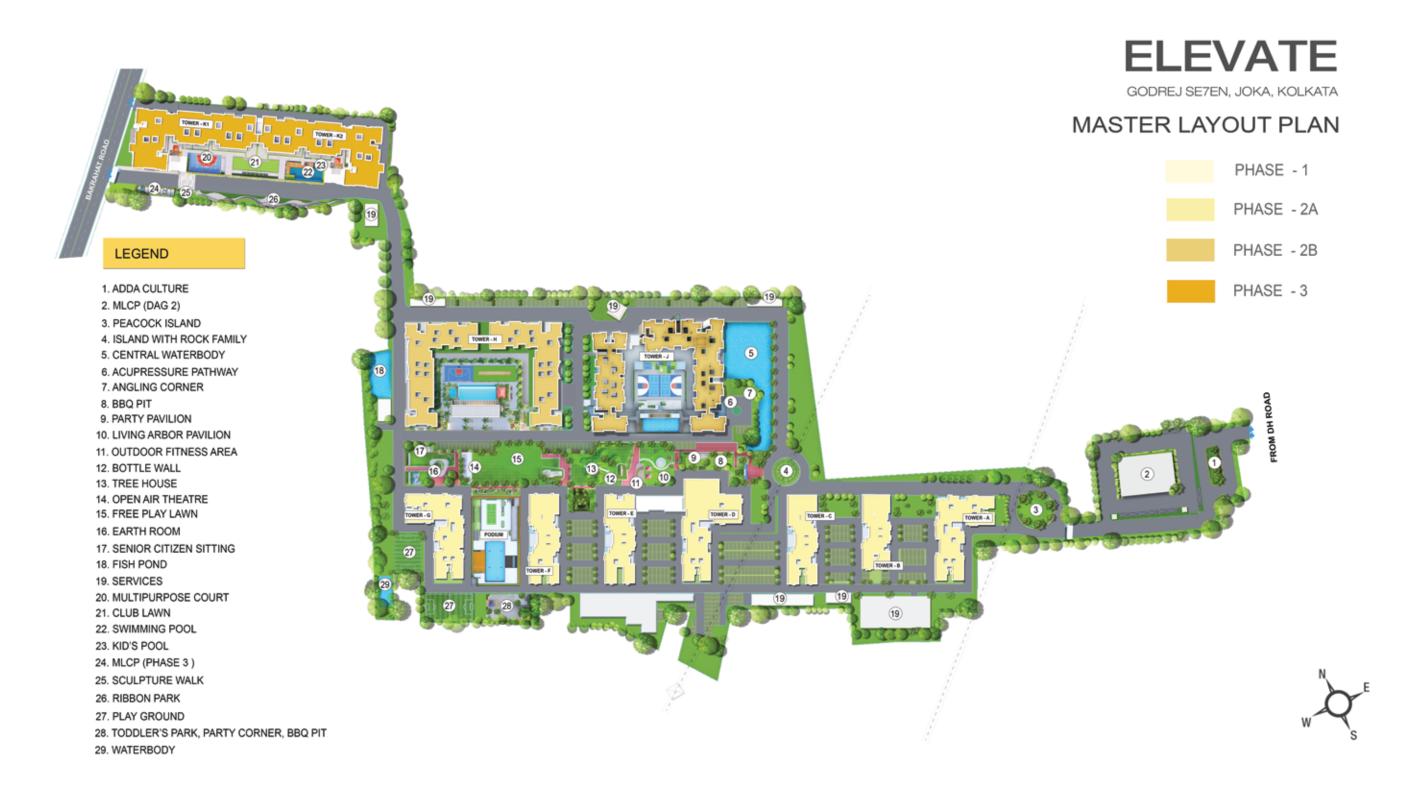

## Master layout plan

## Master layout plan

GODREJ SE7EN, JOKA, KOLKATA

### MASTER LAYOUT PLAN

#### LEGEND

- 1. MECHANICAL STACK PARKING
- 2. ENTRY GATE
- 3. SCULPTURE WALK
- 4. RIBBON PARK
- 5. ADDA ZONE
- 6. OPEN SEATING
- 7. MOUND GARDEN
- 8. MULTIPURPOSE COURT @ 4TH FLOOR
- 9. GREEN LAWN @4TH FLOOR
- 10. SWIMMING POOL @ 4TH FLOOR 11. KID'S POOL @4TH FLOOR
- I. KID S POOL @41H FLO
- 12. YOGA DECK
- 13. STORY TELLING DECK
- 14. PERGOLA WALKWAY 15. OPEN AIR THEATRE
- 16. GALAXY THEME AREA
- 17. CLOUD MEDITATION DECK
- 18. PARTY LAWN
- 19. SUNSET LOUNGE
- 20. ROOFTOP GARDEN CHESS
- 21. PARTY DECK
- 22. SKY THEME AREA
- 23. BARBEQUE AREA
- 24. WORK FROM NATURE
- 25. STAR GAZING DECK
- 26. SERVICES