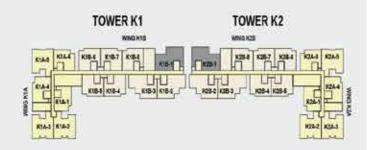

#### LEGEND

WING-K1A

TOWER -K1

| 2BHK - 1  | 3BHK - 1  |
|-----------|-----------|
| 2BHK - 1A | 3BHK - 1A |
| 2BHK - 2  | 3BHK - 2  |
| 2BHK - 2A | 3BHK - 2A |
| 2BHK - 2B | 3BHK - 2B |
| 2BHK - 2C | 3BHK - 3  |
| 2BHK - 3  | 3BHK - 3A |

#### LEGEND

WING-K1A

TOWER -K1

2BHK - 1 3BHK - 1 2BHK - 1A 3BHK - 1A 2BHK - 2 3BHK - 2 2BHK - 2A 3BHK - 2A 3BHK - 2B 2BHK - 2B 2BHK - 2C 3BHK - 3 2BHK - 3 3BHK - 3A

WING-K2A