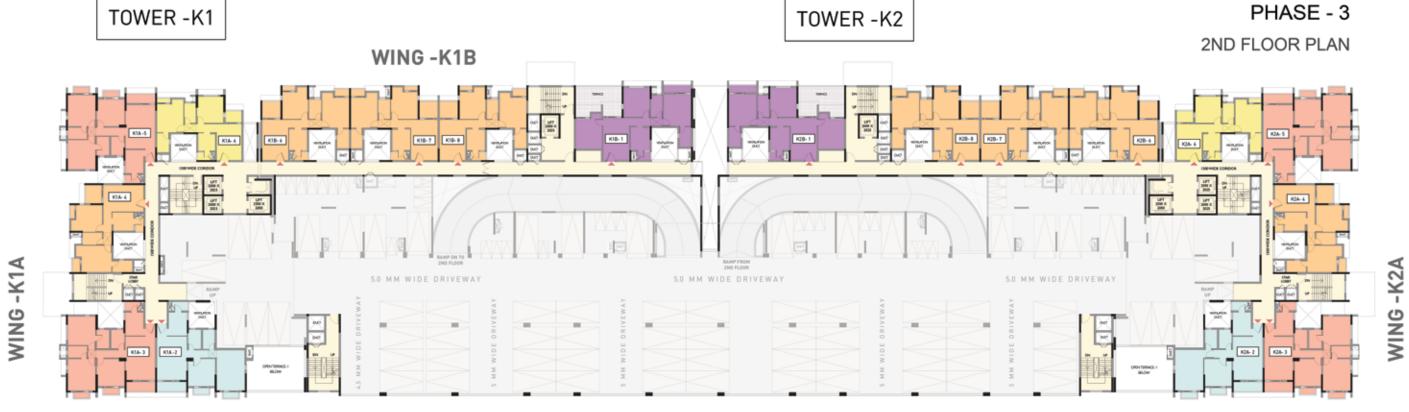

### PHASE -3

#### LEGEND

WING-K1A

TOWER -K1

2BHK - 1 3BHK - 1 2BHK - 1A 3BHK - 1A 2BHK - 2 3BHK - 2 2BHK - 2A 3BHK - 2A 3BHK - 2B 2BHK - 2B 2BHK - 2C 3BHK - 3 2BHK - 3 3BHK - 3A

WING-K2A