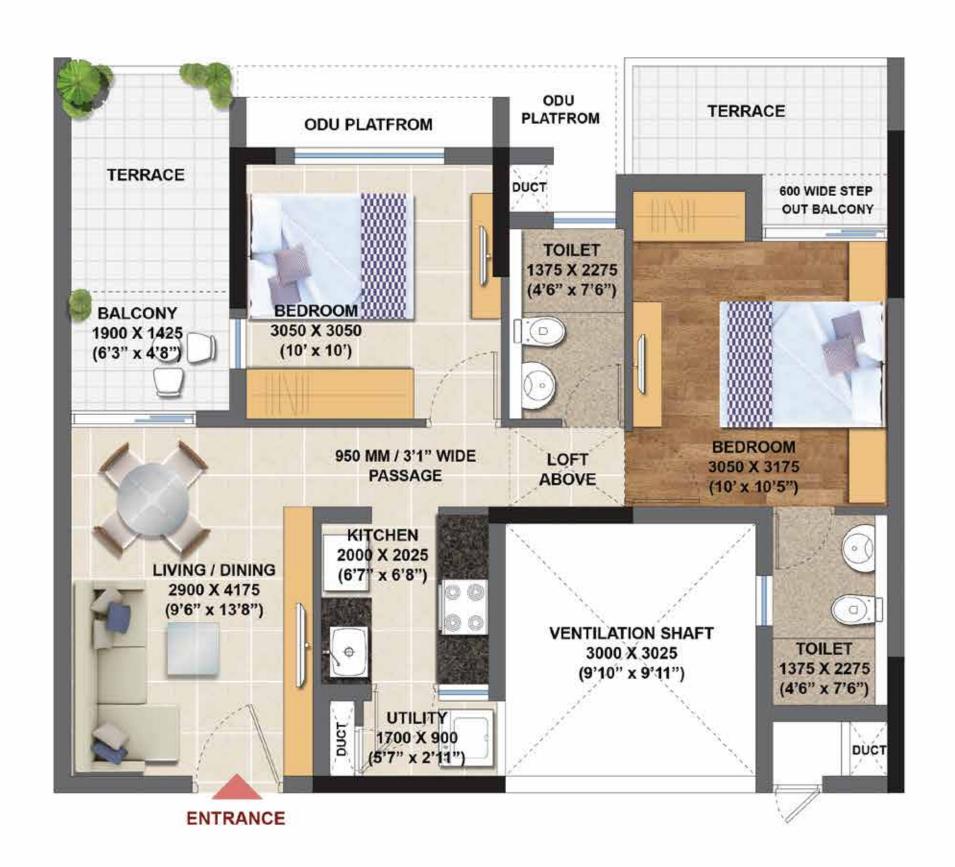

# **ELEVATE**GODREJ SE7EN®

JOKA, KOLKATA PHASE - 3

TYPICAL UNIT PLAN - 2BHK- 1A 1st floor only

KEY PLAN

PROPERTIES

**GODREJ SE7EN®** 

JOKA, KOLKATA PHASE - 3

TYPICAL UNIT PLAN - 2BHK- 2