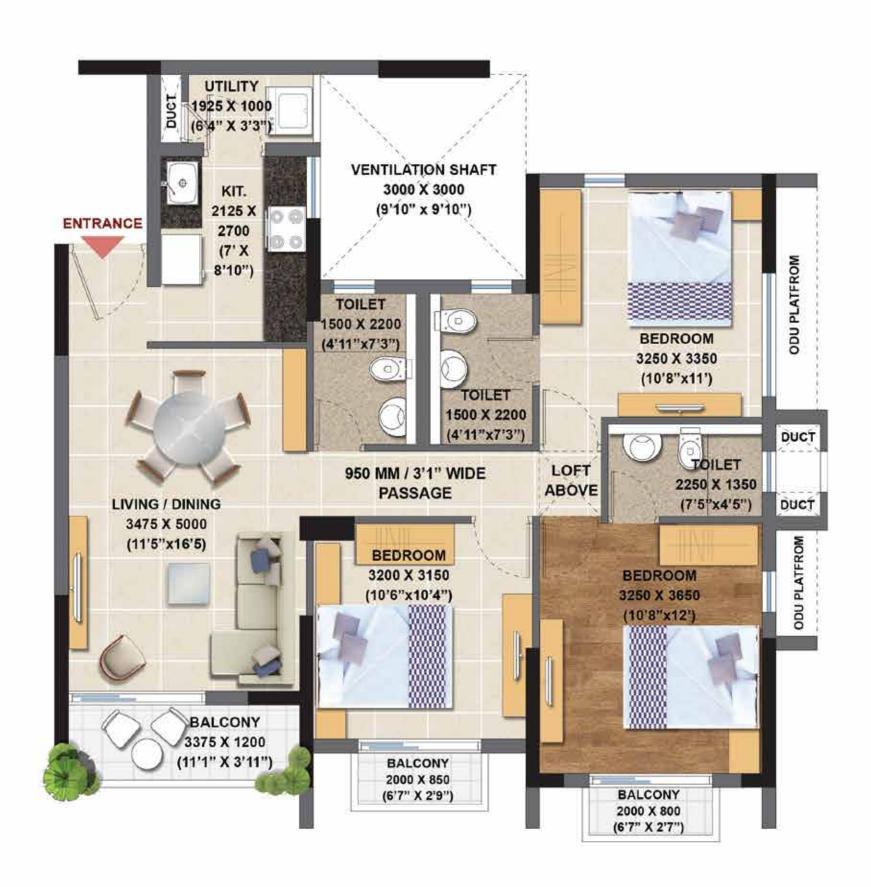

#### ENTRANCE 1700 X 950 (5'7" X 3'1") **VENTILATION SHAFT** TOILET 3000 X 4000 KITCHEN 1375 X 2275 (9'10" x 13'1") LIVING / DINING 2250 X BEDROOM (4'6"x7'6") 3050 X 5150 2850 3050 X 3750 (10' X 16'11") (7'5" X (10'x12'4") 9'5") BALCONY M.BEDROOM 950 MM / 3'1" WIDE 1650 X 1400 LOFT 3200 X 3650 (5'5" X 4'7") PASSAGE ABOVE ODU (10'6" x 12") PLATFROM BALCONY **BEDROOM** 2350 X 1600 3050 X 3350 (719" X 5'3") (10'x11') TOILET 1375 X 2500 (4'6"x8'2") **ODU PLATFROM** DUCT 925 WIDE (3') BALCONY **ODU PLATFROM**

# **ELEVATE**GODREJ SE7EN®

JOKA, KOLKATA PHASE - 3

TYPICAL UNIT PLAN - 3BHK- 2

| WBRERA<br>CARPET<br>AREA(SQ.M) | AREA(SQ.M) | AREA(SQ.FT) | SALEABLE<br>AREA(SQ.FT) |
|--------------------------------|------------|-------------|-------------------------|
| 68.76                          | 9.68       | 844         | 1333                    |