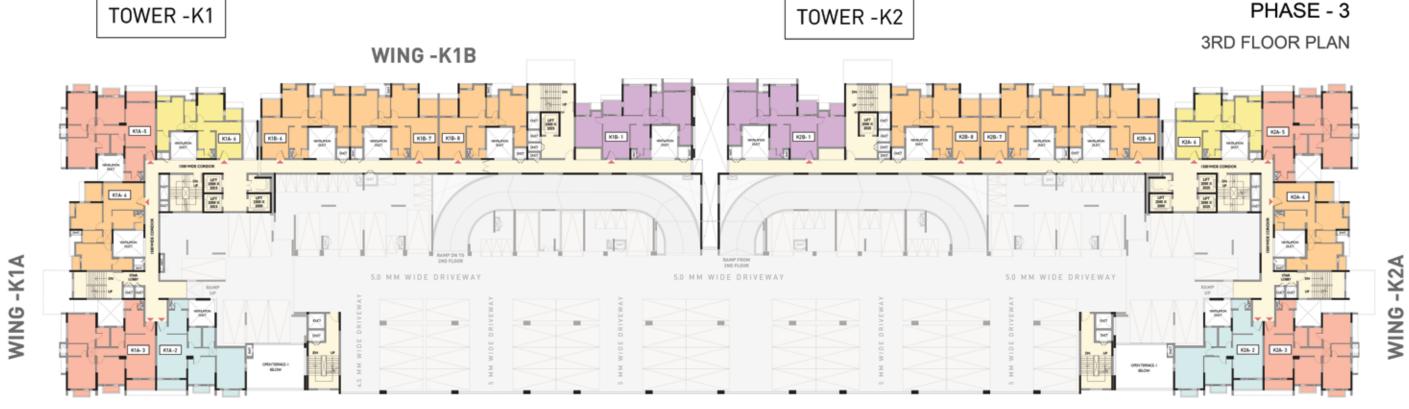

### PHASE -3

## WING-K2B

#### LEGEND

WING-K1A

TOWER -K1

| 2BHK - 1  | 3BHK - 1  |
|-----------|-----------|
| 2BHK - 1A | 3BHK - 1A |
| 2BHK - 2  | 3BHK - 2  |
| 2BHK - 2A | 3BHK - 2A |
| 2BHK - 2B | 3BHK - 2B |
| 2BHK - 2C | 3BHK - 3  |
| 2BHK - 3  | 3BHK - 3A |