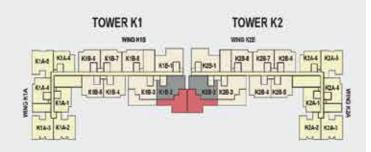

#### LEGEND

WING-K1A

TOWER -K1

| 2BHK - 1  | 3BHK - 1  |
|-----------|-----------|
| 2BHK - 1A | 3BHK - 1A |
| 2BHK - 2  | 3BHK - 2  |
| 2BHK - 2A | 3BHK - 2A |
| 2BHK - 2B | 3BHK - 2B |
| 2BHK - 2C | 3BHK - 3  |
| 2BHK - 3  | 3BHK - 3A |

#### LEGEND

WING-K1A

TOWER -K1

2BHK - 1 3BHK - 1 2BHK - 1A 3BHK - 1A 2BHK - 2 3BHK - 2 2BHK - 2A 3BHK - 2A 3BHK - 2B 2BHK - 2B 2BHK - 2C 3BHK - 3 2BHK - 3 3BHK - 3A

WING-K2A