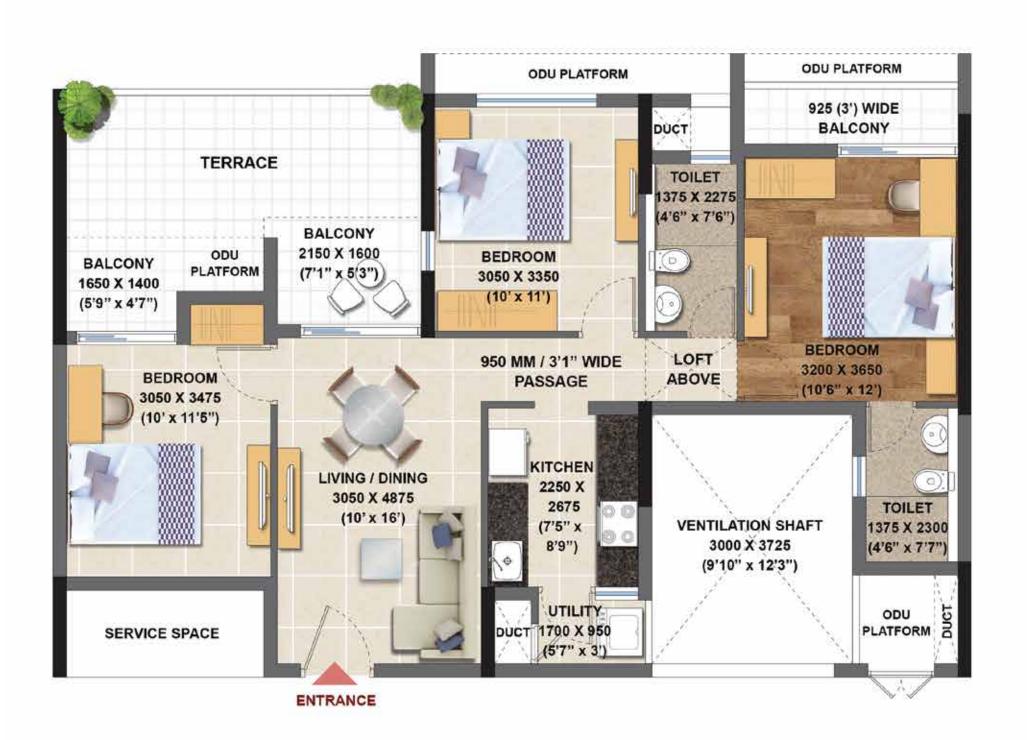

#### ENTRANCE 1700 X 950 (5'7" X 3'1") **VENTILATION SHAFT** TOILET 3000 X 4000 KITCHEN 1375 X 2275 (9'10" x 13'1") LIVING / DINING 2250 X BEDROOM (4'6"x7'6") 3050 X 5150 2850 3050 X 3750 (10' X 16'11") (7'5" X (10'x12'4") 9'5") BALCONY M.BEDROOM 950 MM / 3'1" WIDE 1650 X 1400 LOFT 3200 X 3650 (5'5" X 4'7") PASSAGE ABOVE ODU (10'6" x 12") PLATFROM BALCONY **BEDROOM** 2350 X 1600 3050 X 3350 (719" X 5'3") (10'x11') TOILET 1375 X 2500 (4'6"x8'2") **ODU PLATFROM** DUCT 925 WIDE (3') BALCONY **ODU PLATFROM**