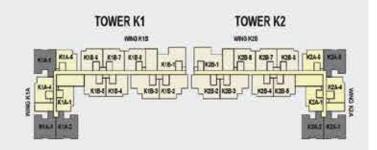

#### LEGEND

WING-K1A

TOWER -K1

| 2BHK - 1  | 3BHK - 1  |
|-----------|-----------|
| 2BHK - 1A | 3BHK - 1A |
| 2BHK - 2  | 3BHK - 2  |
| 2BHK - 2A | 3BHK - 2A |
| 2BHK - 2B | 3BHK - 2B |
| 2BHK - 2C | 3BHK - 3  |
| 2BHK - 3  | 3BHK - 3A |

#### **LEGEND**

2BHK - 1 3BHK - 1 2BHK - 1A 3BHK - 1A 2BHK - 2 3BHK - 2 2BHK - 2A 3BHK - 2A 2BHK - 2B 3BHK - 2B 2BHK - 2C 3BHK - 3 2BHK - 3 3BHK - 3A

**GODREJ SE7EN®** 

JOKA, KOLKATA

PHASE - 3

WING-K2B

#### LEGEND

WING-K1A

TOWER -K1

2BHK - 1 3BHK - 1 2BHK - 1A 3BHK - 1A 2BHK - 2 3BHK - 2 2BHK - 2A 3BHK - 2A 3BHK - 2B 2BHK - 2B 2BHK - 2C 3BHK - 3 2BHK - 3 3BHK - 3A

WING-K2A