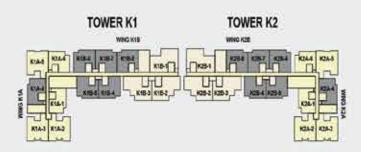

#### LEGEND

WING-K1A

TOWER -K1

| 2BHK - 1  | 3BHK - 1  |
|-----------|-----------|
| 2BHK - 1A | 3BHK - 1A |
| 2BHK - 2  | 3BHK - 2  |
| 2BHK - 2A | 3BHK - 2A |
| 2BHK - 2B | 3BHK - 2B |
| 2BHK - 2C | 3BHK - 3  |
| 2BHK - 3  | 3BHK - 3A |

#### LEGEND

WING-K1A

TOWER -K1

2BHK - 1 3BHK - 1 2BHK - 1A 3BHK - 1A 2BHK - 2 3BHK - 2 2BHK - 2A 3BHK - 2A 3BHK - 2B 2BHK - 2B 2BHK - 2C 3BHK - 3 2BHK - 3 3BHK - 3A

WING-K2A