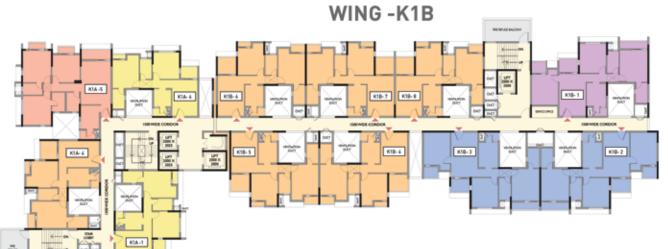

-K2B

#### **LEGEND**

2BHK - 1 3BHK - 1 2BHK - 1A 3BHK - 1A 2BHK - 2 3BHK - 2 2BHK - 2A 3BHK - 2A 2BHK - 2B 3BHK - 2B 2BHK - 2C 3BHK - 3 2BHK - 3 3BHK - 3A







**GODREJ SE7EN®** 

JOKA, KOLKATA

PHASE - 3



WING-K2B

#### **LEGEND**

2BHK - 1 3BHK - 1 2BHK - 1A 3BHK - 1A 2BHK - 2 3BHK - 2 2BHK - 2A 3BHK - 2A 2BHK - 2B 3BHK - 2B 2BHK - 2C 3BHK - 3 2BHK - 3 3BHK - 3A







**GODREJ SE7EN®** 

JOKA, KOLKATA



WING-K2B

**LEGEND** 

2BHK - 1 3BHK - 1 2BHK - 1A 3BHK - 1A 3BHK - 2 2BHK - 2 2BHK - 2A 3BHK - 2A 2BHK - 2B 3BHK - 2B 2BHK - 2C 3BHK - 3 2BHK - 3 3BHK - 3A







#### **LEGEND**

WING-K1A

2BHK - 1 3BHK - 1

2BHK - 1A 3BHK - 1A

2BHK - 2 3BHK - 2

2BHK - 2A 3BHK - 2A

2BHK - 2B 3BHK - 2B

2BHK - 2C 3BHK - 3

2BHK - 3



**ELEVATE** 





GODREJ SE7EN®

JOKA, KOLKATA

PHASE - 3



TOWER -K2 7TH, 11TH,15TH FLOOR PLAN 1977 300 00 300 00 K29-2 WING-K2B

#### LEGEND

WING-K1A

TOWER -K1

2BHK - 1 3BHK - 1 2BHK - 1A 3BHK - 1A 2BHK - 2 3BHK - 2 2BHK - 2A 3BHK - 2A 3BHK - 2B 2BHK - 2B 2BHK - 2C 3BHK - 3 2BHK - 3 3BHK - 3A





WING-K2A



# JOKA, KOLKATA PHASE - 3 TYPICAL FLOOR PLAN WING - K1B WING - K2B

#### **LEGEND**





**ELEVATE** 

**GODREJ SE7EN®** 









**GODREJ SE7EN®** 

JOKA, KOLKATA PHASE - 3

TYPICAL UNIT PLAN - 2BHK- 1

| WBRERA<br>CARPET<br>AREA(SQ.M) | AREA(SQ.M) | AREA(SQ.FT) | SALEABLE<br>AREA(SQ.FT) |
|--------------------------------|------------|-------------|-------------------------|
| 47.18                          | 4.67       | 558         | 877                     |

KEY PLAN



PROPERTIES





# **ELEVATE**GODREJ SE7EN®

JOKA, KOLKATA PH