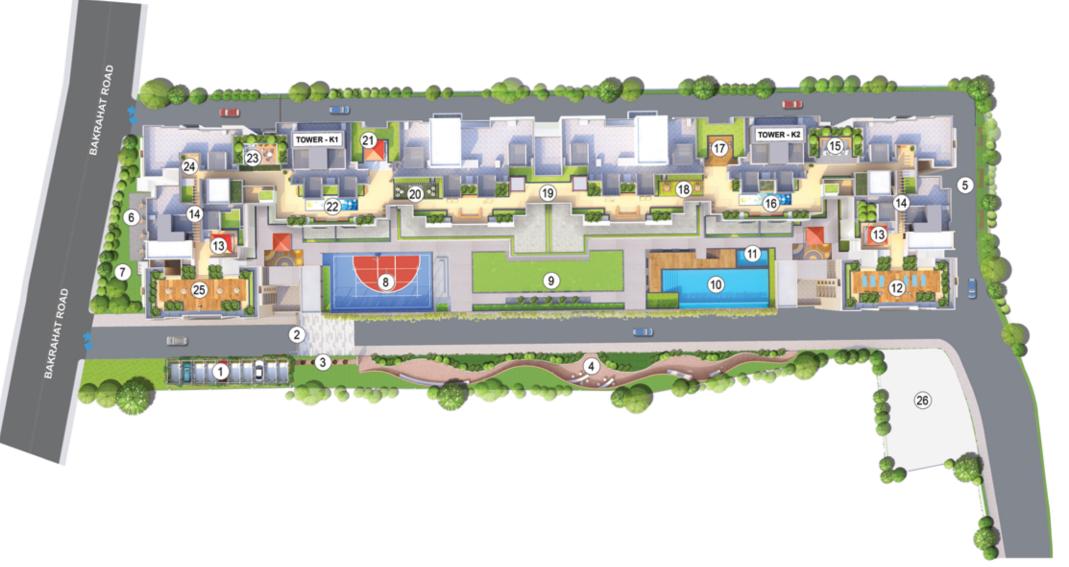

## Master layout plan

## Master layout plan

GODREJ SE7EN, JOKA, KOLKATA

### MASTER LAYOUT PLAN

### PHASE -3

#### LEGEND

- 1. MECHANICAL STACK PARKING
- 2. ENTRY GATE
- 3. SCULPTURE WALK
- 4. RIBBON PARK
- 5. ADDA ZONE
- 6. OPEN SEATING
- 7. MOUND GARDEN
- 8. MULTIPURPOSE COURT @ 4TH FLOOR
- 9. GREEN LAWN @4TH FLOOR
- 10. SWIMMING POOL @ 4TH FLOOR 11. KID'S POOL @4TH FLOOR
- I. KID S POOL @41H FLO
- 12. YOGA DECK
- 13. STORY TELLING DECK
- 14. PERGOLA WALKWAY 15. OPEN AIR THEATRE
- 16. GALAXY THEME AREA
- 17. CLOUD MEDITATION DECK
- 18. PARTY LAWN
- 19. SUNSET LOUNGE
- 20. ROOFTOP GARDEN CHESS
- 21. PARTY DECK
- 22. SKY THEME AREA
- 23. BARBEQUE AREA
- 24. WORK FROM NATURE
- 25. STAR GAZING DECK
- 26. SERVICES