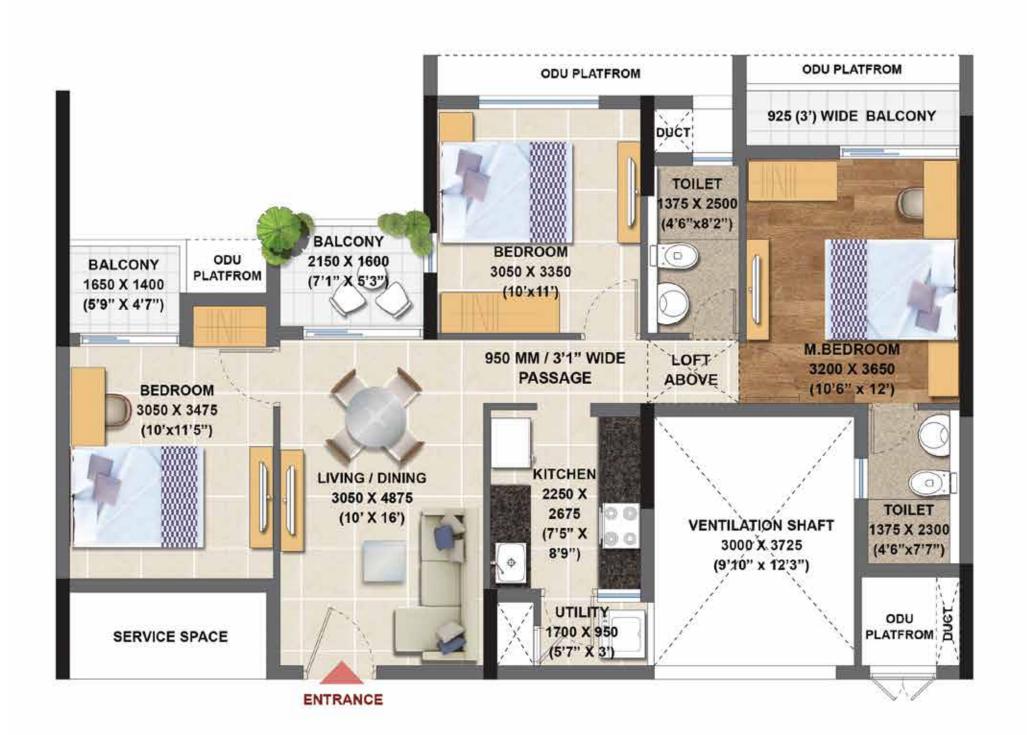

#### ENTRANCE 1700 X 950 (5'7" X 3'1") **VENTILATION SHAFT** TOILET 3000 X 4000 KITCHEN 1375 X 2275 (9'10" x 13'1") LIVING / DINING 2250 X BEDROOM (4'6"x7'6") 3050 X 5150 2850 3050 X 3750 (10' X 16'11") (7'5" X (10'x12'4") 9'5") BALCONY M.BEDROOM 950 MM / 3'1" WIDE 1650 X 1400 LOFT 3200 X 3650 (5'5" X 4'7") PASSAGE ABOVE ODU (10'6" x 12") PLATFROM BALCONY **BEDROOM** 2350 X 1600 3050 X 3350 (719" X 5'3") (10'x11') TOILET 1375 X 2500 (4'6"x8'2") **ODU PLATFROM** DUCT 925 WIDE (3') BALCONY **ODU PLATFROM**