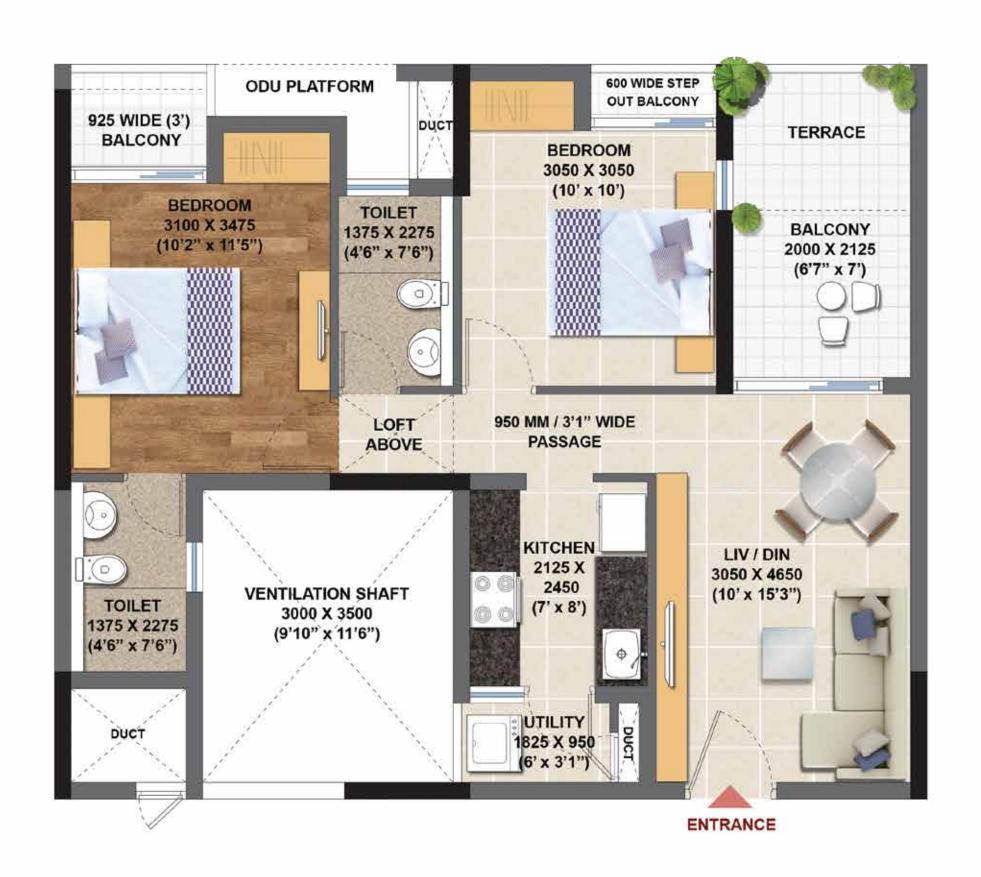

| WBRERA<br>CARPET<br>AREA(SQ.M) | AREA(SQ.M) | TOTAL<br>AREA(SQ.FT) | SALEABLE<br>AREA(SQ.FT) |
|--------------------------------|------------|----------------------|-------------------------|
| 52.38                          | 7.77       | 647                  | 1027                    |









# **ELEVATE**GODREJ SE7EN®

JOKA, KOLKATA PHASE - 3

TYPICAL UNIT PLAN - 2BHK- 2A 1st floor only

WBRERA CARPET AREA(SQ.M) EXCLUSIVE AREA (SQ.M)

7.77

TERRACE AREA(SQ.M)

7 |

5.29

TOTAL AREA (SQ.FT.)

704

52.38

one one

SALEABLE AREA (SQ.FT.)

1072









**GODREJ SE7EN®** 

JOKA, KOLKATA PHASE - 3

TYPICAL UNIT PLAN - 2BHK- 2B 1st floor only

WBRERA CARPET AREA(SQ.M) EXCLUSIVE AREA (SQ.M) TERRACE AREA(SQ.M)

52.38

7.77

4.37

TOTAL AREA (SQ.FT.) SALEABLE AREA (SQ.FT.)

694

1064









**GODREJ SE7EN®** 

PHASE - 3

JOKA, KOLKATA

TYPICAL UNIT PLAN - 2BHK- 2C 1st floor only

WBRERA CARPET AREA(SQ.M) EXCLUSIVE

AREA (SQ.M)

TERRACE AREA(SQ.M)

52.38

7.77

4.21

TOTAL AREA (SQ.FT.)

SALEABLE AREA (SQ.FT.)

693

1063

KEY PLAN

TOWER K2 TOWER K1 WING KIE 5554 87557 KIR4 KIR4 KIR4 KIR45 KIA-I KIA-Z







GODREJ SE7EN® JOKA, KOLKATA

PHASE - 3

TYPICAL UNIT PLAN - 2BHK- 3 (1st,2nd,3rd Floor Only)

| WBRERA<br>CARPET<br>AREA(SQ.M) | AREA(SQ.M) | TOTAL<br>AREA(SQ.FT) | SALEABLE<br>AREA(SQ.FT) |
|--------------------------------|------------|----------------------|-------------------------|
| 61.39                          | 8.15       | 749                  | 1185                    |









**GODREJ SE7EN®** 

JOKA, KOLKATA PHASE - 3

TYPICAL UNIT PLAN - 3BHK- 1

| WBRER