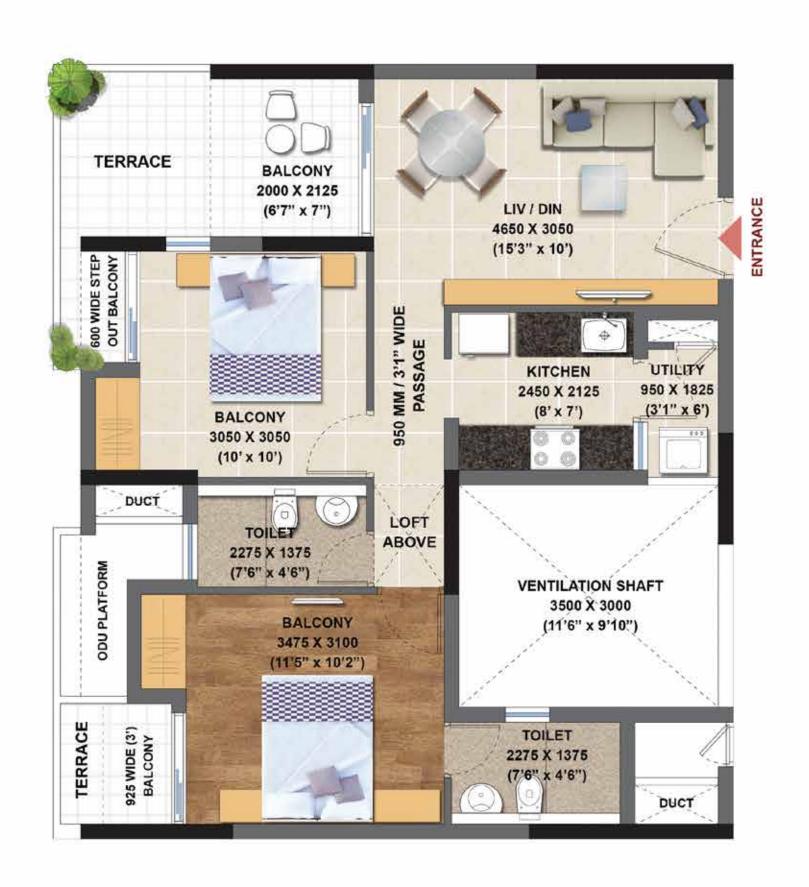

# **ELEVATE**GODREJ SE7EN®

JOKA, KOLKATA PHASE - 3

TYPICAL UNIT PLAN - 2BHK- 1A 1st floor only

KEY PLAN

PROPERTIES

**GODREJ SE7EN®** 

JOKA, KOLKATA PHASE - 3

TYPICAL UNIT PLAN - 2BHK- 2