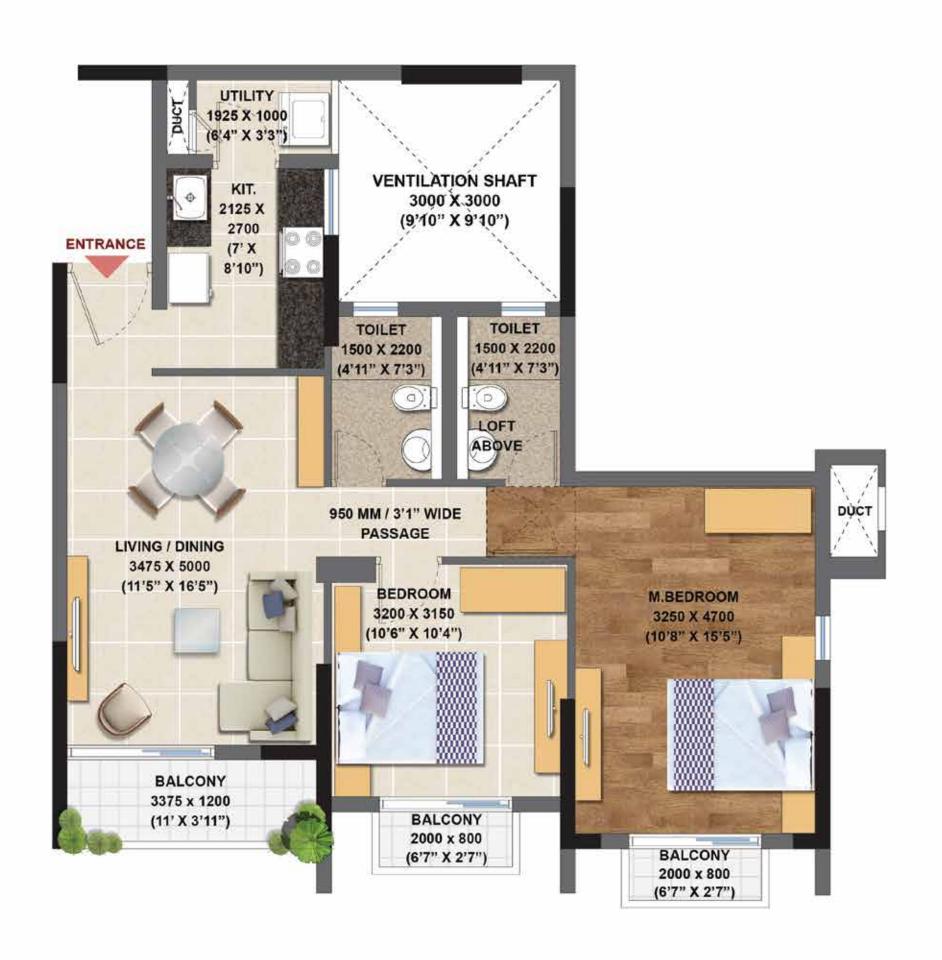

EN®

JOKA, KOLKATA PHASE - 3

TYPICAL UNIT PLAN - 2BHK- 2A 1st floor only

WBRERA CARPET AREA(SQ.M) EXCLUSIVE AREA (SQ.M)

7.77

TERRACE AREA(SQ.M)

7 |

5.29

TOTAL AREA (SQ.FT.)

704

52.38

one one

SALEABLE AREA (SQ.FT.)

1072









**GODREJ SE7EN®** 

JOKA, KOLKATA PHASE - 3

TYPICAL UNIT PLAN - 2BHK- 2B 1st floor only

WBRERA CARPET AREA(SQ.M) EXCLUSIVE AREA (SQ.M) TERRACE AREA(SQ.M)

52.38

7.77

4.37

TOTAL AREA (SQ.FT.) SALEABLE AREA (SQ.FT.)

694

1064









**GODREJ SE7EN®** 

PHASE - 3

JOKA, KOLKATA

TYPICAL UNIT PLAN - 2BHK- 2C 1st floor only

WBRERA CARPET AREA(SQ.M) EXCLUSIVE

AREA (SQ.M)

TERRACE AREA(SQ.M)

52.38

7.77

4.21

TOTAL AREA (SQ.FT.)

SALEABLE AREA (SQ.FT.)

693

1063

KEY PLAN

TOWER K2 TOWER K1 WING KIE 5554 87557 KIR4 KIR4 KIR4 KIR45 KIA-I KIA-Z







GODREJ SE7EN® JOKA, KOLKATA

PHASE - 3

TYPICAL UNIT PLAN - 2BHK- 3 (1st,2nd,3rd Floor Only)

| WBRERA<br>CARPET<br>AREA(SQ.M) | AREA(SQ.M) | TOTAL<br>AREA(SQ.FT) | SALEABLE<br>AREA(SQ.FT) |
|--------------------------------|------------|----------------------|-------------------------|
| 61.39                          | 8.15       | 749                  | 1185                    |









**GODREJ SE7EN®** 

JOKA, KOLKATA PHASE - 3

TYPICAL UNIT PLAN - 3BHK- 1

| WBRERA<br>CARPET<br>AREA(SQ.M) | AREA(SQ.M) | AREA(SQ.FT) | SALEABLE<br>AREA(SQ.FT) |
|--------------------------------|------------|-------------|-------------------------|
| 66.23                          | 9.53       | 815         | 1283                    |









### **GODREJ SE7EN®**

JOKA, KOLKATA PHASE - 3

TYPICAL U