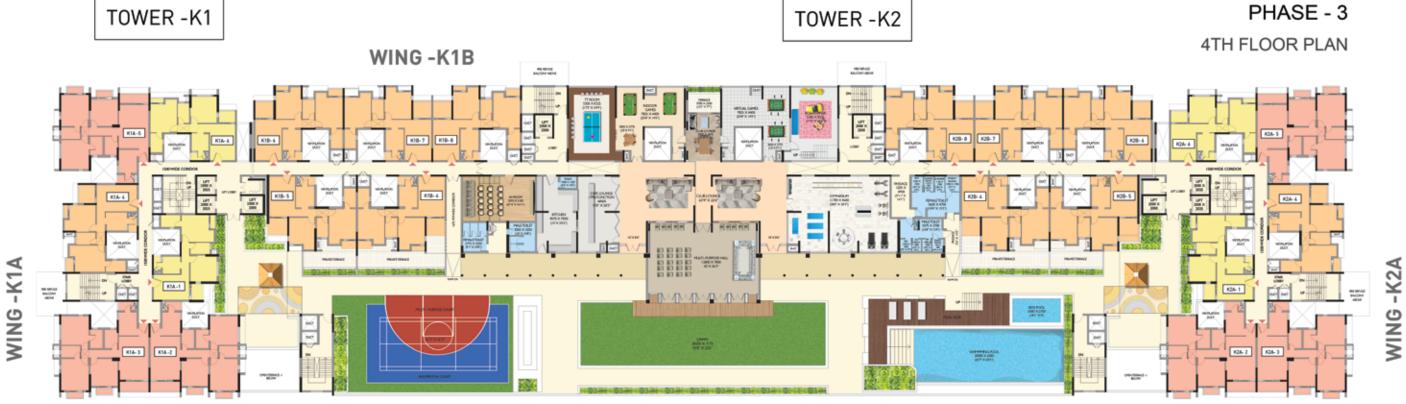

## Exclusive amenities that elevate your life.

An ecosystem of 7 gardens

~1.75 acres of vehicle free central greens

~900+ Trees

Central lake

Healthy & sustainable living

Delightful amenities to elevate your lifestyle.

Adda Zone

Paved Deck

Pool Deck

Kid's Pool

Lap Pool

Club Verandah

A host of amenities to elevate your entertainment.

Multi-Purpose Hall

Indoor Games room

**Virtual Games room** 

Sky amenities that elevate your senses.

Andromeda Adda Zone

Story Telling Deck

Selfie Wall

## Elevate your lifestyle with amenities many feet above the ground.

Work From Nature Zone

Rooftop Chess Garden

# Amenities that elevate your joy.

Adda Zone

**Mound Garden** 