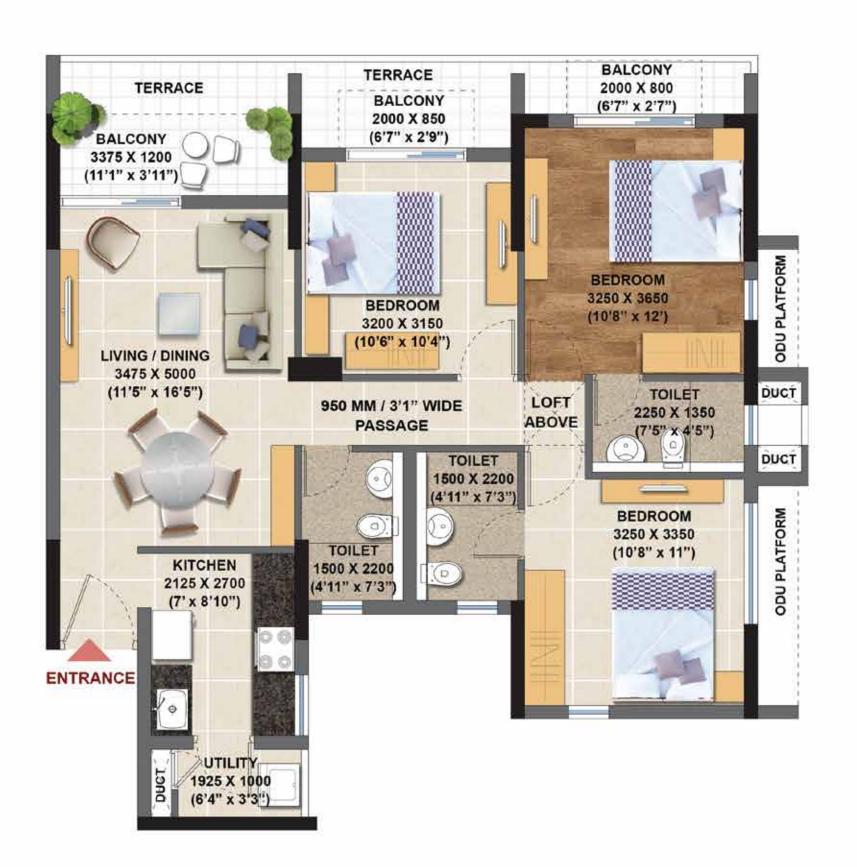

#### **LEGEND**

**ELEVATE** 

**GODREJ SE7EN®** 

**GODREJ SE7EN®** 

JOKA, KOLKATA PHASE - 3

TYPICAL UNIT PLAN - 2BHK- 1

| WBRERA<br>CARPET<br>AREA(SQ.M) | AREA(SQ.M) | AREA(SQ.FT) | SALEABLE<br>AREA(SQ.FT) |
|--------------------------------|------------|-------------|-------------------------|
| 47.18                          | 4.67       | 558         | 877                     |