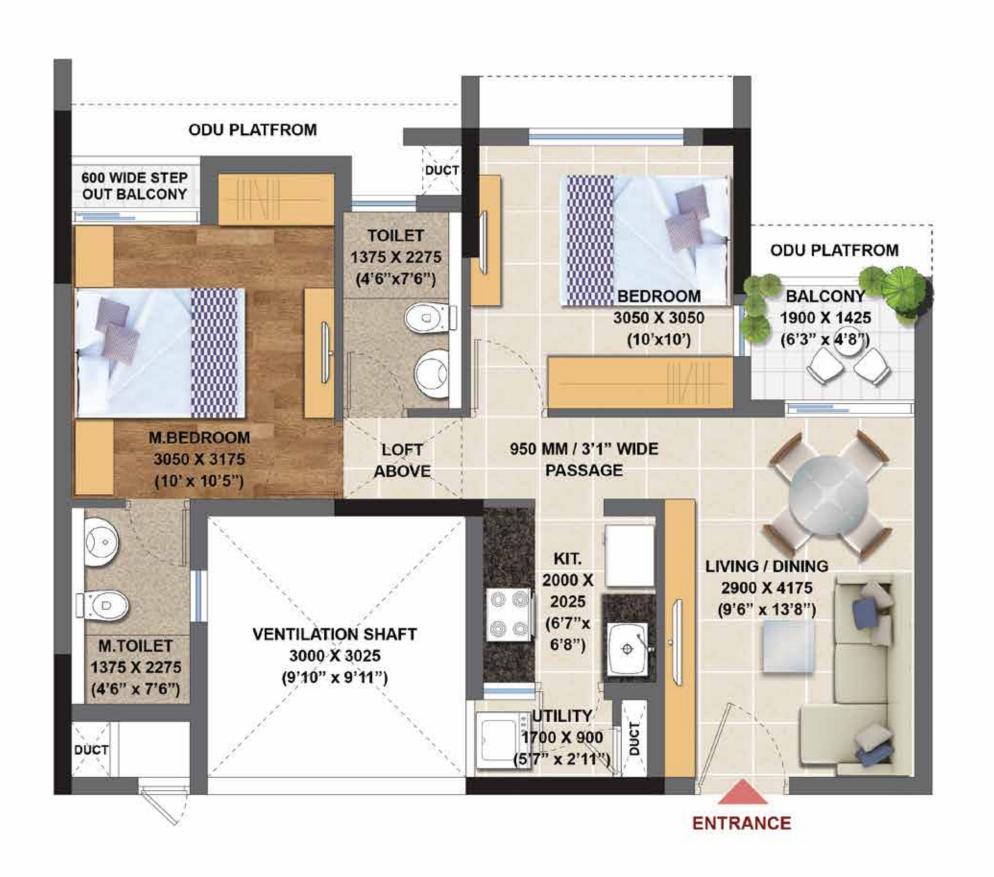

#### **LEGEND**

**ELEVATE** 

**GODREJ SE7EN®** 

**GODREJ SE7EN®** 

JOKA, KOLKATA PHASE - 3

TYPICAL UNIT PLAN - 2BHK- 1

| WBRERA<br>CARPET<br>AREA(SQ.M) | AREA(SQ.M) | AREA(SQ.FT) | SALEABLE<br>AREA(SQ.FT) |
|--------------------------------|------------|-------------|-------------------------|
| 47.18                          | 4.67       | 558         | 877                     |