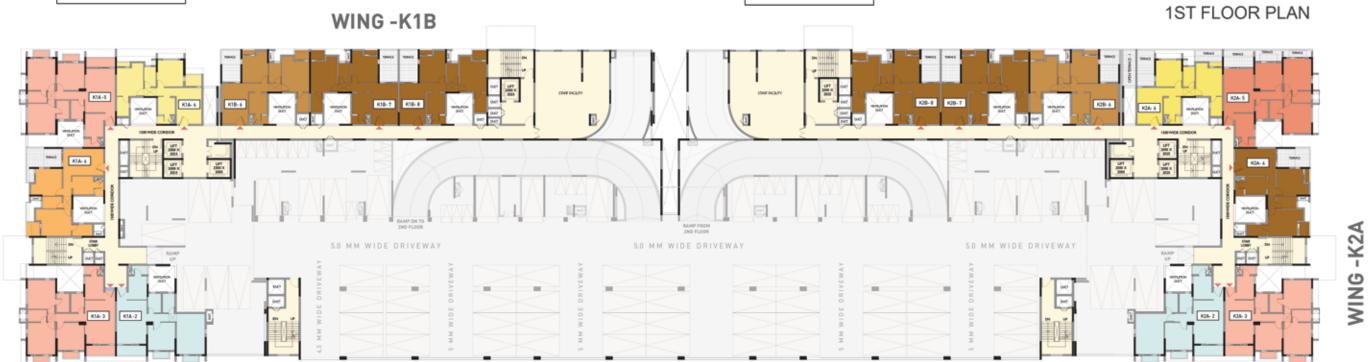

## WING-K2B

#### LEGEND

WING-K1A

TOWER -K1

| 2BHK - 1  | 3BHK - 1  |
|-----------|-----------|
| 2BHK - 1A | 3BHK - 1A |
| 2BHK - 2  | 3BHK - 2  |
| 2BHK - 2A | 3BHK - 2A |
| 2BHK - 2B | 3BHK - 2B |
| 2BHK - 2C | 3BHK - 3  |
| 2BHK - 3  | 3BHK - 3A |