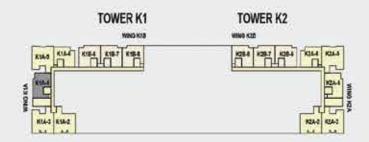

#### LEGEND

WING-K1A

TOWER -K1

| 2BHK - 1  | 3BHK - 1  |
|-----------|-----------|
| 2BHK - 1A | 3BHK - 1A |
| 2BHK - 2  | 3BHK - 2  |
| 2BHK - 2A | 3BHK - 2A |
| 2BHK - 2B | 3BHK - 2B |
| 2BHK - 2C | 3BHK - 3  |
| 2BHK - 3  | 3BHK - 3A |

#### LEGEND

WING-K1A

TOWER -K1

2BHK - 1 3BHK - 1 2BHK - 1A 3BHK - 1A 2BHK - 2 3BHK - 2 2BHK - 2A 3BHK - 2A 3BHK - 2B 2BHK - 2B 2BHK - 2C 3BHK - 3 2BHK - 3 3BHK - 3A

WING-K2A