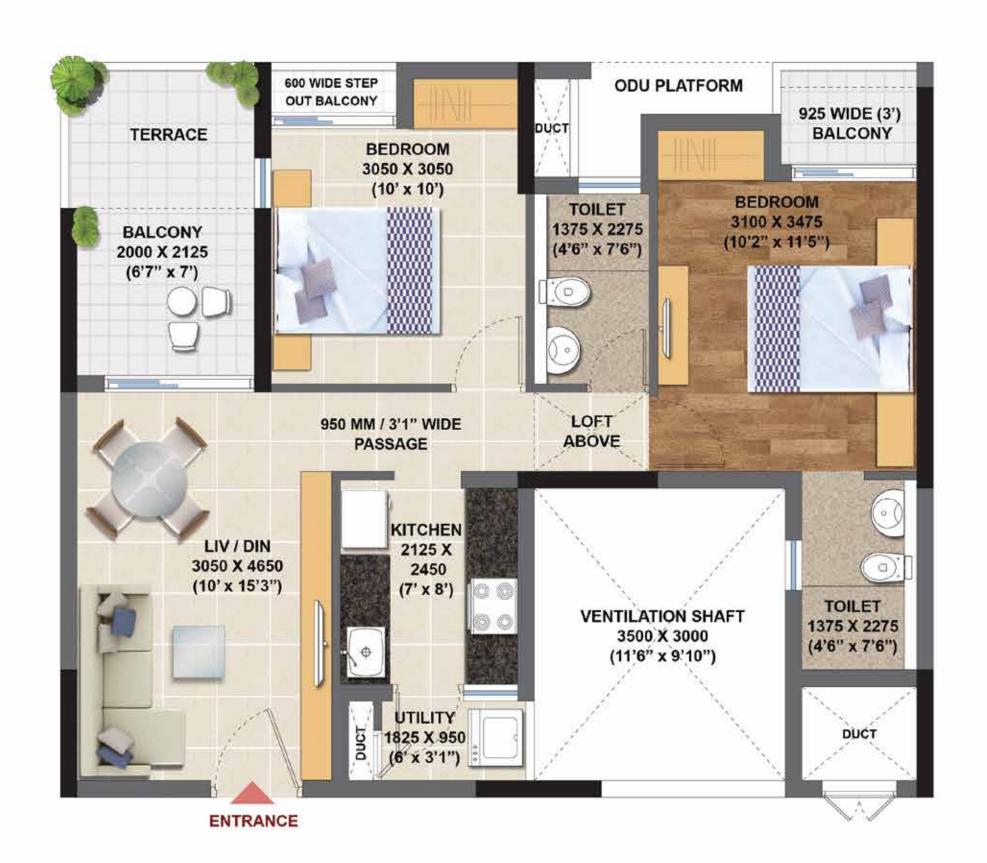

#### **LEGEND**

**ELEVATE** 

**GODREJ SE7EN®** 

**GODREJ SE7EN®** 

JOKA, KOLKATA PHASE - 3

TYPICAL UNIT PLAN - 2BHK- 1

| WBRERA<br>CARPET<br>AREA(SQ.M) | AREA(SQ.M) | AREA(SQ.FT) | SALEABLE<br>AREA(SQ.FT) |
|--------------------------------|------------|-------------|-------------------------|
| 47.18                          | 4.67       | 558         | 877                     |