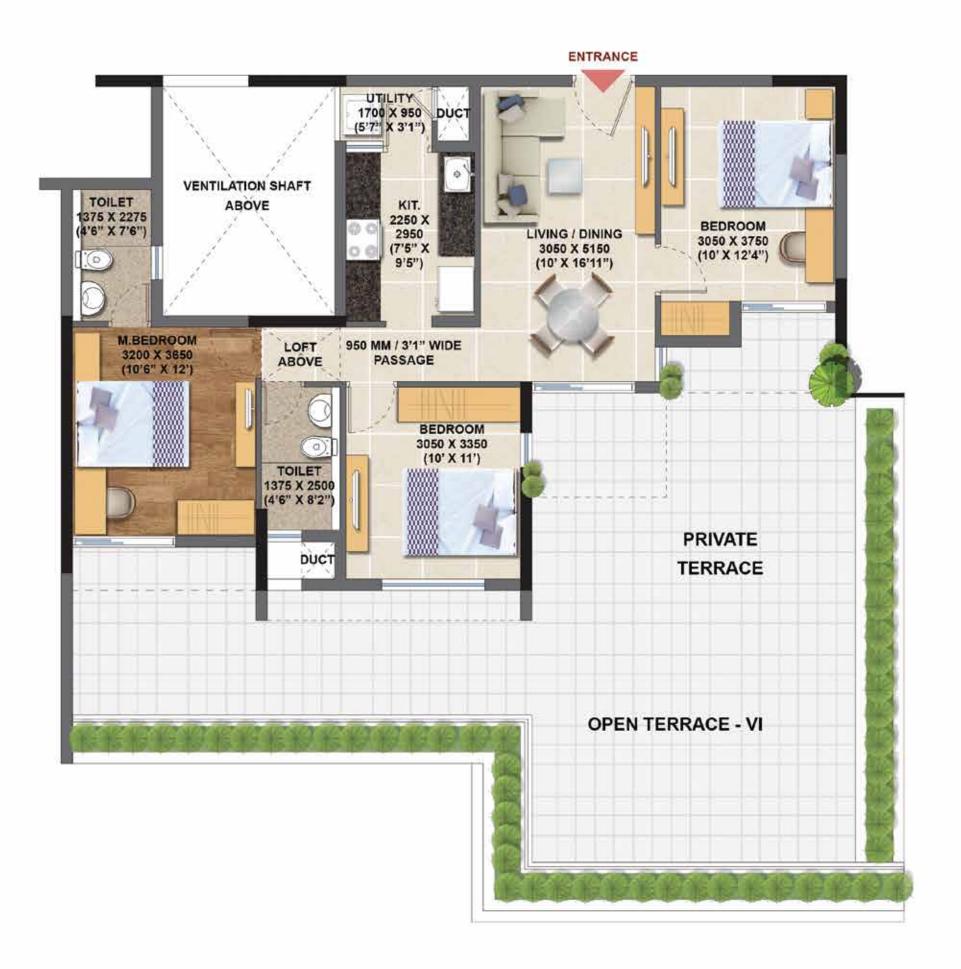

#### **ENTRANCE** UTILITY DUCT 1700 X 950 (5'7" X 3'1") **VENTILATION SHAFT** KIT. TOILET ABOVE 2250 X 1375 X 2275 2850 BEDROOM LIVING / DINING (4'6" X 7'6") (7'5" X 3050 X 5150 3050 X 3750 9'5") (10' X 16'11") (10' X 12'4") M.BEDROOM 950 MM / 3'1" WIDE LOFT 3200 X 3650 PASSAGE ABOVE (10'6" X 12') BEDROOM 3050 X 3350 (10' X 11') TOILET 1375 X 2500 4'6" X 8'2" PRIVATE DUCT **TERRACE OPEN TERRACE - VI**

# **ELEVATE**GODREJ SE7EN®

JOKA, KOLKATA PHASE - 3

TYPICAL UNIT PLAN - 3BHK- 2B with open terrace (6th floor only)

WBRERA CARPET AREA(SQ.M) AR

EXCLUSIVE AREA (SQ.M)

68.76

9.68

52.33

TERRACE

AREA(SQ.M)

TOTAL AREA (SQ.FT.) SALEABLE AREA (SQ.FT.)

1408

1774