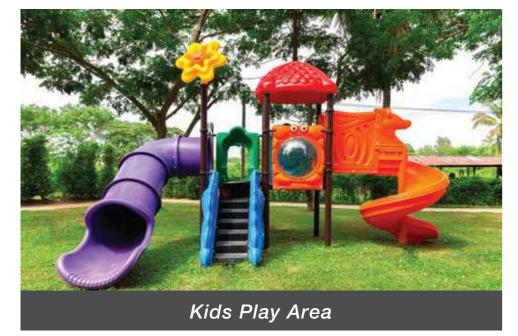

**PHASE 1 RESIDENTIAL BLOCKS** 

- 8. Cricket practice pitch 15. Flower garden
- Event plaza
- Outdoor gym
- 12. Futsal court
- 13. kids' playground
- 14. Baby play zone
- 17. Maze garden
- 18. Outdoor lounge
- 19. Picnic lawn 20. Alfresco dining garden
- 21. Skating rink
- 22. Walkway/jogging path
- 23. Spice garden
- 24. Therapeutic garden
- 25. Outdoor classroom/workspace
- Main Signage
- 28. Parking