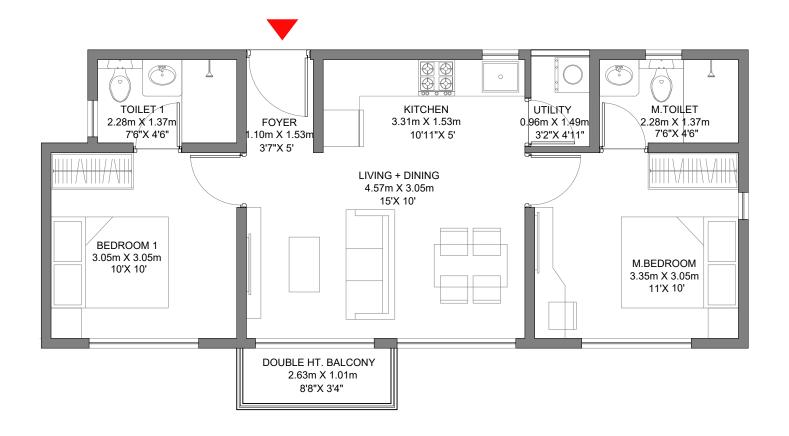

#### DOUBLE HT. BALCONY 2.63m X 1.01m 8'8"X 3'4" BEDROOM 1 M.BEDROOM 3.35m X 3.05m 3.05m X 3.05m 11' X 10' 10' X 10' LIVING + DINING 4.57m X 3.05m 15'X 10' KITCHEN UTILITY TOILET 1 M.TOILET 3.31m X 1.53m 0.96m X 1.49m 2.28m X 1.37m 2.28m X 1.37m FOYER 10'11" X 5' 3'2" X 4'11" 7'6" X 4'6" 7'6" X 4'6" 1.10m X 1.53m 3'7" X 5'