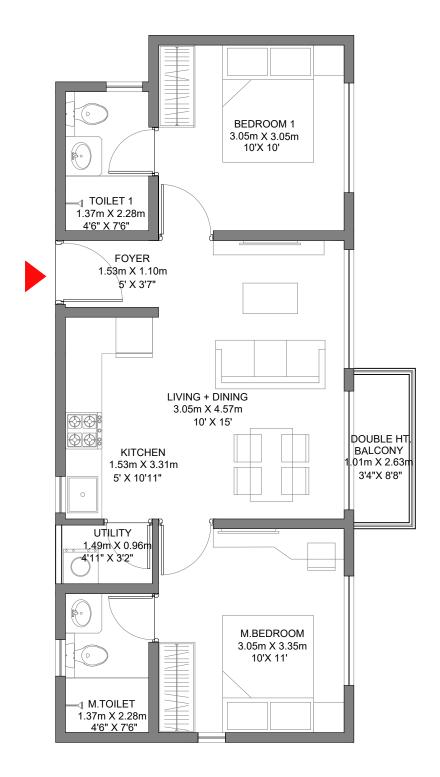

#### DOUBLE HT. BALCONY 2.63m X 1.01m 8'8"X 3'4" BEDROOM 1 M.BEDROOM 3.35m X 3.05m 3.05m X 3.05m 11' X 10' 10' X 10' LIVING + DINING 4.57m X 3.05m 15'X 10' KITCHEN UTILITY TOILET 1 M.TOILET 3.31m X 1.53m 0.96m X 1.49m 2.28m X 1.37m 2.28m X 1.37m FOYER 10'11" X 5' 3'2" X 4'11" 7'6" X 4'6" 7'6" X 4'6" 1.10m X 1.53m 3'7" X 5'