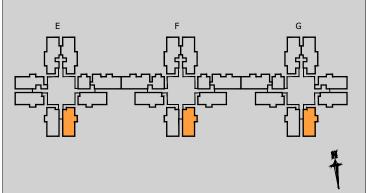

# 2 BHK -TYPE 02A

FLOOR - 0, 2, 4, 6, 8, 10, 12, 14, 16, 18, 20, 22, 24, 26, 28

**UNIT NO.** - E00-07, E02-07, E04-07, E06-07, E08-07, E10-07, E12-07, E14-07, E16-07, E18-07, E20-07, E22-07, E24-07, E24-07, E26-07, E28-07

 RERA CARPET AREA
 - 49.28 Sq.Mts. (530 Sq.Ft.)

 BALCONY AREA
 - 2.66 Sq.Mts. (28 Sq.Ft.)

 UTILITY AREA
 - 1.43 Sq.Mts. (15 Sq.Ft.)

KEY PLAN

- 2. CARPET AREA IS CALCULATED FROM THE UNFINISHED WALL
- 3. CARPET AREA INCLUDES TOILET LEDGE WALLS
- 4. BALCONY AREA INCLUDES THE UP-STANDS