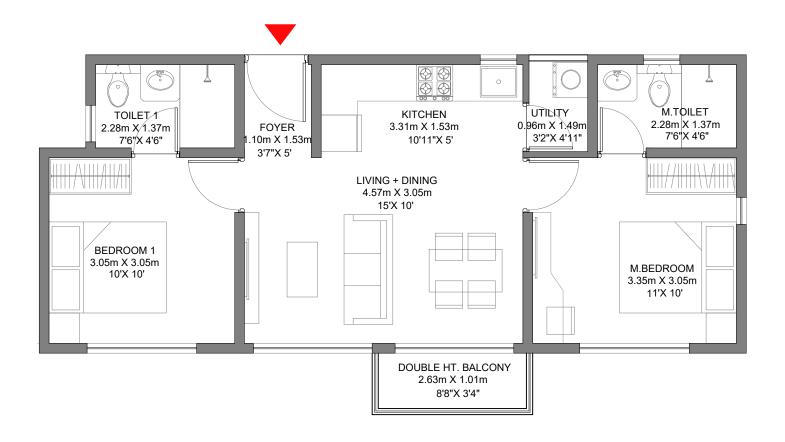

#### DOUBLE HT. BALCONY 2.63m X 1.01m 8'8"X 3'4" BEDROOM 1 M.BEDROOM 3.35m X 3.05m 3.05m X 3.05m 11' X 10' 10' X 10' LIVING + DINING 4.57m X 3.05m 15'X 10' KITCHEN UTILITY TOILET 1 M.TOILET 3.31m X 1.53m 0.96m X 1.49m 2.28m X 1.37m 2.28m X 1.37m FOYER 10'11" X 5' 3'2" X 4'11" 7'6" X 4'6" 7'6" X 4'6" 1.10m X 1.53m 3'7" X 5'