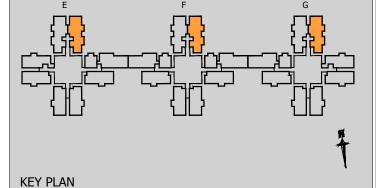

 RERA CARPET AREA
 - 49.28 Sq.Mts. (530 Sq.Ft.)

 BALCONY AREA
 - 2.66 Sq.Mts. (28 Sq.Ft.)

 UTILITY AREA
 - 1.43 Sq.Mts. (15 Sq.Ft.)

KEY PLAN

- CARPET AREA IS CALCULATED FROM THE UNFINISHED WALL
- 3. CARPET AREA INCLUDES TOILET LEDGE WALLS
- 4. BALCONY AREA INCLUDES THE UP-STANDS