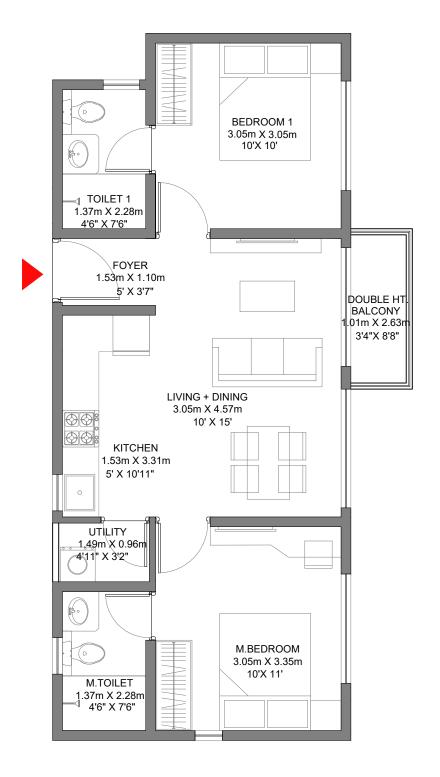

#### DOUBLE HT. BALCONY 2.63m X 1.01m 8'8"X 3'4" BEDROOM 1 M.BEDROOM 3.35m X 3.05m 3.05m X 3.05m 11' X 10' 10' X 10' LIVING + DINING 4.57m X 3.05m 15'X 10' KITCHEN UTILITY TOILET 1 M.TOILET 3.31m X 1.53m 0.96m X 1.49m 2.28m X 1.37m 2.28m X 1.37m FOYER 10'11" X 5' 3'2" X 4'11" 7'6" X 4'6" 7'6" X 4'6" 1.10m X 1.53m 3'7" X 5'