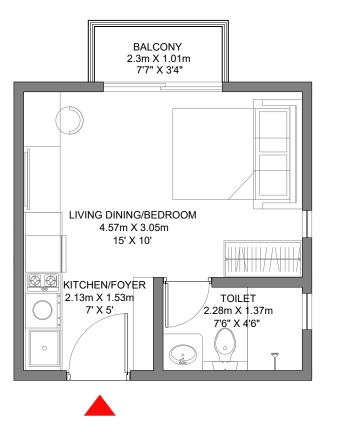

### **STUDIO**

FLOOR - 1, 2, 3, 4, 5, 6, 7, 8, 9, 10, 11, 12, 13, 14, 15, 16, 17, 18, 19, 21, 22, 23, 24,25,26,27,28

UNIT NO. - E01-01, F01-01, E02-01, F02-01, E03-01, F03-01, E04-01, F04-01, E05-01, F05-01, E06-01, F06-01, E07-01, F07-01, E08-01, F08-01, E09-01, F09-01, E10-01, F10-01, E11-01, F11-01, E12-01, F12-01, E13-01, F13-01, E14-01, F14-01, E15-01, F15-01, E16-01, F16-01, E17-01, F17-01, E18-01, F18-01, E19-01, F19-01, E21-01, F21-01, E22-01, F22-01, E23-01, F23-01, E24-01, F24-01, E25-01, F25-01, E26-01, F26-01, E27-01, F27-01, E28-01, F28-01

RERA CARPET AREA - 21.48 Sq.Mts. (231 Sq.Ft .) BALCONY AREA - 2.32 Sq.Mts. (24 Sq.Ft .)

NOTE: 1. ALL DIMENSIONS MENTIONED ARE STRUCTURE TO STRUCTURE DIMENSIONS.

- 2. CARPET AREA IS CALCULATED FROM THE UNFINISHED WALL
- 3. CARPET AREA INCLUDES TOILET LEDGE WALLS
- 4. BALCONY AREA INCLUDES THE UP-STANDS