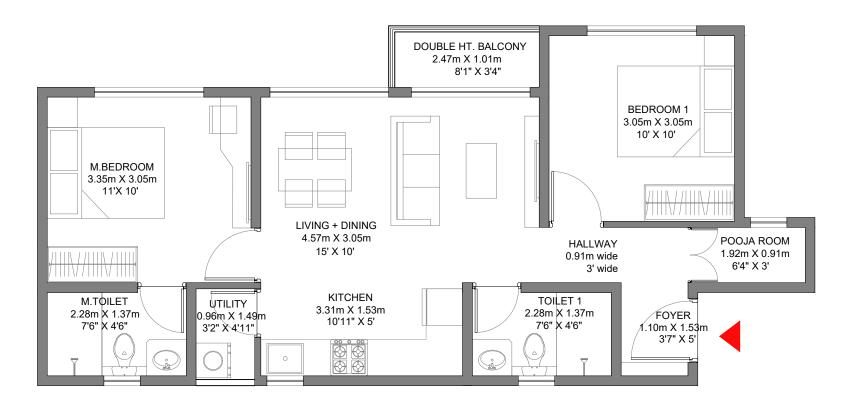

#### DOUBLE HT. BALCONY 2.47m X 1.01m 8'1" X 3'4" BEDROOM 1 3.05m X 3.05m 10' X 10' M.BEDROOM 3.35m X 3.05m 11'X 10' LIVING + DINING 4.57m X 3.05m POOJA ROOM **HALLWAY** 15' X 10' 1.92m X 0.91m 0.91m wide 6'4" X 3' 3' wide KITCHEN TOILET 1 M.TOILET UTILITY 3.31m X 1.53m 2.28m X 1.37m 2.28m X 1.37m FOYER 0.96m X 1.49m 3'2" X 4'11" 10'11" X 5' 7'6" X 4'6" 1.10m X 1.53m 7'6" X 4'6" 3'7" X 5'

# **GODREJ ANANDA**

AEROSPACE PARK, BANGALORE

# 2 BHK -TYPE 03A

FLOOR - 0, 2, 4, 6, 8, 10, 12, 14, 16, 18, 20, 22, 24, 26, 28

**UNIT NO.** - E00-02, F00-02, E02-02, F02-02, E04-02, F04-02, E06-02, F06-02, E08-02, F08-02, E10-02, F10-02, E12-02, F12-02, E14-02, F14-02, E16-02, F16-02, E18-02, F18-02, E20-02, F20-02, E22-02, F22-02, E24-02, F24-02, E26-02, F26-02, E28-02, F28-02

 RERA CARPET AREA
 - 54.04
 Sq.Mts. (581 Sq.Ft.)

 BALCONY AREA
 - 2.49
 Sq.Mts. (26 Sq.Ft.)

 UTILITY AREA
 - 1.43
 Sq.Mts. (15 Sq.Ft.)

- 2. CARPET AREA IS CALCULATED FROM THE UNFINISHED WALL
- 3. CARPET AREA INCLUDES TOILET LEDGE WALLS
- 4. BALCONY AREA INCLUDES THE UP-STANDS

#### DOUBLE HT. BALCONY 2.63m X 1.01m 8'8" X 3'4" BEDROOM 1 3.05m X 3.05m 10' X 10' M.BEDROOM 3.35m X 3.05m 11'X 10' 111 / 1111 / / 1111 LIVING + DINING 4.57m X 3.05m POOJA ROOM HALLWAY 15' X 10' 1.92m X 0.91m 0.91m wide 6'4" X 3' 3' wide KITCHEN TOILET 1 M.TOILET UTILITY 3.31m X 1.53m 2.28m X 1.37m 2.28m X 1.37m FOYER 0.96m X 1.49m 10'11" X 5' 7'6" X 4'6" 1.10m X 1.53m 3'2" X 4'11" 7'6" X 4'6" 3'7" X 5'