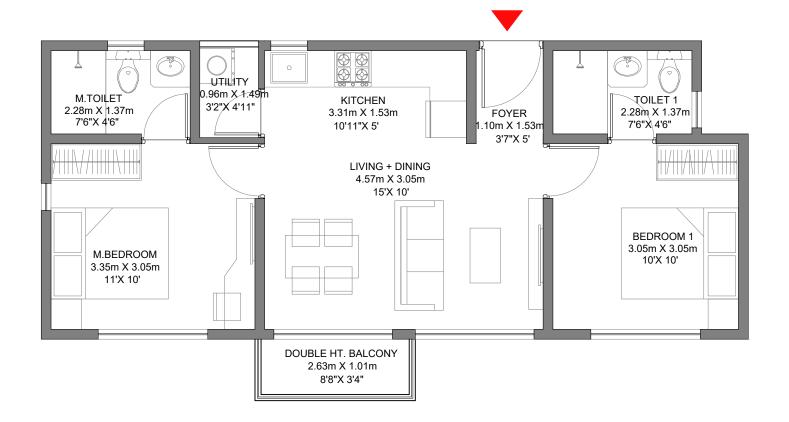

#### DOUBLE HT. BALCONY 2.63m X 1.01m 8'8"X 3'4" BEDROOM 1 M.BEDROOM 3.35m X 3.05m 3.05m X 3.05m 11' X 10' 10' X 10' LIVING + DINING 4.57m X 3.05m 15'X 10' KITCHEN UTILITY TOILET 1 M.TOILET 3.31m X 1.53m 0.96m X 1.49m 2.28m X 1.37m 2.28m X 1.37m FOYER 10'11" X 5' 3'2" X 4'11" 7'6" X 4'6" 7'6" X 4'6" 1.10m X 1.53m 3'7" X 5'