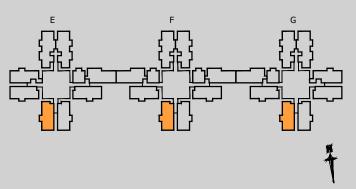

# 2 BHK -TYPE 03A

FLOOR - 0, 2, 4, 6, 8, 10, 12, 14, 16, 18, 20, 22, 24, 26, 28

**UNIT NO.** - E00-02, F00-02, E02-02, F02-02, E04-02, F04-02, E06-02, F06-02, E08-02, F08-02, E10-02, F10-02, E12-02, F12-02, E14-02, F14-02, E16-02, F16-02, E18-02, F18-02, E20-02, F20-02, E22-02, F22-02, E24-02, F24-02, E26-02, F26-02, E28-02, F28-02

 RERA CARPET AREA
 - 54.04
 Sq.Mts. (581 Sq.Ft.)

 BALCONY AREA
 - 2.49
 Sq.Mts. (26 Sq.Ft.)

 UTILITY AREA
 - 1.43
 Sq.Mts. (15 Sq.Ft.)

- 2. CARPET AREA IS CALCULATED FROM THE UNFINISHED WALL
- 3. CARPET AREA INCLUDES TOILET LEDGE WALLS
- 4. BALCONY AREA INCLUDES THE UP-STANDS