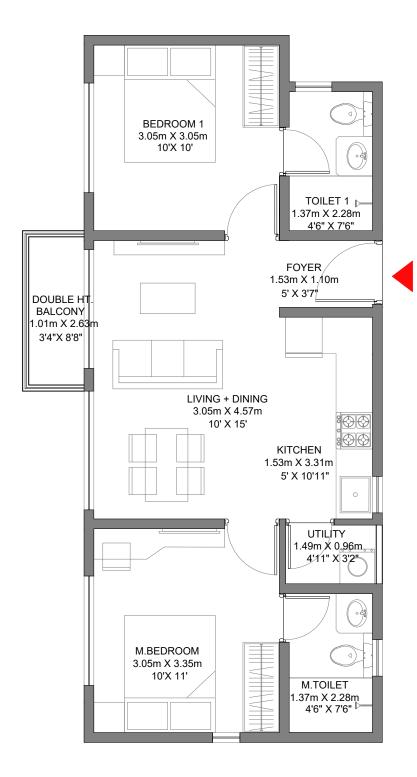

#### DOUBLE HT. BALCONY 2.63m X 1.01m 8'8"X 3'4" BEDROOM 1 M.BEDROOM 3.35m X 3.05m 3.05m X 3.05m 11' X 10' 10' X 10' LIVING + DINING 4.57m X 3.05m 15'X 10' KITCHEN UTILITY TOILET 1 M.TOILET 3.31m X 1.53m 0.96m X 1.49m 2.28m X 1.37m 2.28m X 1.37m FOYER 10'11" X 5' 3'2" X 4'11" 7'6" X 4'6" 7'6" X 4'6" 1.10m X 1.53m 3'7" X 5'

#### DOUBLE HT. BALCONY 2.63m X 1.01m 8'8" X 3'4" BEDROOM 1 3.05m X 3.05m M.BEDROOM 3.35m X 3.05m 11' X 10' 10' X 10' LIVING + DINING 4.57m X 3.05m 15'X 10' KITCHEN UTILITY M.TOIL∉T TOILET 1 3.31m X 1.53m 2.28m X 1.37m 0.96m X 1.49m 2.28m X 1 37m FOYER 10'11" X 5' 3'2" X 4'11" 7'6" X 4'6" 7'6" X 4'6" 1.10m X 1.53m 3'7" X 5'

#### DOUBLE HT. BALCONY 2.63m X 1.01m 8'8"X 3'4" M.BEDROOM BEDROOM 1 3.35m X 3.05m 3.05m X 3.05m 11' X 10' 10' X 10' LIVING + DINING 4.57m X 3.05m 15'X 10' KITCHEN M.TOILET UTILITY TOILET 1 3.31m X 1.53m 2.28m X 1.37m 0.96m X 1.49m 2.28m X 1 37m FOYER 10'11" X 5' 7'6" X 4'6" 3'2" X 4'11" 7'6" X 4'6" .10m X 1.53m 3'7" X 5'

#### DOUBLE HT. BALCONY 2.63m X 1.01m 8'8" X 3'4" M.BEDROOM BEDROOM 1 3.35m X 3.05m 3.05m X 3.05m 11' X 10' 10' X 10' LIVING + DINING 4.57m X 3.05m 15'X 10' KITCHEN M.TOILET UTILITY TOILET 1 3.31m X 1.53m 2.28m X 1.37m 0.96m X 1.49m 2.28m X 1 37m FØYER 10'11" X 5' 7'6" X 4'6" 3'2" X 4'11" 7'6" X 4'6" .10m X 1.53m 3'7" X 5'

#### DOUBLE HT. BALCONY 2.47m X 1.01m 8'1" X 3'4" BEDROOM 1 3.05m X 3.05m 10' X 10' M.BEDROOM 3.35m X 3.05m 11'X 10' LIVING + DINING 4.57m X 3.05m POOJA ROOM **HALLWAY** 15' X 10' 1.92m X 0.91m 0.91m wide 6'4" X 3' 3' wide KITCHEN TOILET 1 M.TOILET UTILITY 3.31m X 1.53m 2.28m X 1.37m 2.28m X 1.37m FOYER 0.96m X 1.49m 3'2" X 4'11" 10'11" X 5' 7'6" X 4'6" 1.10m X 1.53m 7'6" X 4'6" 3'7" X 5'

#### DOUBLE HT. BALCONY 2.63m X 1.01m 8'8" X 3'4" BEDROOM 1 3.05m X 3.05m 10' X 10' M.BEDROOM 3.35m X 3.05m 11'X 10' 111 / 1111 / / 1111 LIVING + DINING 4.57m X 3.05m POOJA ROOM HALLWAY 15' X 10' 1.92m X 0.91m 0.91m wide 6'4" X 3' 3' wide KITCHEN TOILET 1 M.TOILET UTILITY 3.31m X 1.53m 2.28m X 1.37m 2.28m X 1.37m FOYER 0.96m X 1.49m 10'11" X 5' 7'6" X 4'6" 1.10m X 1.53m 3'2" X 4'11" 7'6" X 4'6" 3'7" X 5'

#### DOUBLE HT. BALCONY 2.63m X 1.01m 8'8" X 3'4" BEDROOM 1 3.05m X 3.05m 10' X 10' M.BEDROOM 3.35m X 3.05m 11'X 10' LIVING + DINING 4.57m X 3.05m POOJA ROOM HALLWAY 15' X 10' 1.92m X 0.91m 0.91m wide 3' wide 6'4" X 3' KITCHEN M.TOILET TOILET 1 UTILITY 3.31m X 1.53m 2.28m X 1.37m 2.28m X 1.37m FOYER 0.96m X 1.49m 10'11" X 5' 7'6" X 4'6" 7'6" X 4'6" 1.10m X 1.53m 3'2" X 4'11" 3'7" X 5'

# M.TOILET ▷ 1.37m X 2.28m 4'6" X 7'6" M.BEDROOM 3.05m X 3.35m 10'X 11' UTILITY \*1.43m X 0.96m 4'8" X 3'2" DOUBLE HT BALCONY 1.01m X 2.63m 3'4" X 8'8" LIVING + DINING 3.05m X 4.57m 10' X15' KITCHEN 2.36m X 3.31m 7'9" X 10'11" FOYER 1.53m X 1.10m 5' X 3'7" BEDROOM 1 3.05m X 3.05m 10' X 10' TOILET 1 1.37m X 2.28m 4'6" X 7'6" ▷=

# M.TOILET 1.37m X 2.28m 4'6" X 7'6" M.BEDROOM 3.05m X 3.35m 10'X 11' UTILITY 1.43m X 0.96m 4'8" X 3'2" DOUBLE HT. BALCONY .01m X 2.63n 3'4"X 8'8" KITCHEN 2.36m X 3.31m 7'9" X 10'11" LIVING + DINING 3.05m X 4.57m 10' X15' FOYER 1.53m X 1.10m 2'11" wide 0.9m wide HALLWAY BEDROOM 1 3.05m X 3.05m 10' X 10' TOILET 1 1.37m X 2.28n 4'6" X 7'6"

# M.TOILET .37m X 2.28m\_ 4'6" X 7'6" $\mathsf{M}.\mathsf{BEDROOM}$ 3.05m X 3.35m 10' X 11' UTILITY 1.43m X 0.96m 4'8" X 3'2" DOUBLE HT BALCONY 1.01m X 2.63m 3'4" X 8'8" LIVING + DINING 3.05m X 4.57m KITCHEN 10' X 15' 2.36m X 3.31m 7'9" X 10'11" FOYER 1.53m X 1.10m 5' X 3'7" BEDROOM 1 3.05m X 3.05m 10' X 10' TOILET 1 1.37m X 2.28ml≻ 4'6" X 7'6" BEDROOM 2 3.05m X 3.05m NOTE: 1. ALL DIMENSIONS MENTIONED ARE STRUCTURE TO

# M.TOILET .37m X 2.28m\_ 4'6" X 7'6" $\mathsf{M}.\mathsf{BEDROOM}$ 3.05m X 3.35m 10' X 11' UTILITY 1.43m X 0.96m 4'8" X 3'2" LIVING + DINING 3.05m X 4.57m KITCHEN 10' X 15' 2.36m X 3.31m 7'9" X 10'11" DOUBLE HT BALCONY 1.01m X 2.47 3'4" X 8'1" FOYER 1.53m X 1.10m 5' X 3'7" BEDROOM 1 3.05m X 3.05m 10' X 10' TOILET 1 1.37m X 2.28ml≻ 4'6" X 7'6" BEDROOM 2 3.05m X 3.05m NOTE: 1. ALL DIMENSIONS MENTIONED ARE STRUCTURE TO

# M.TOILET 1.37m X 2.28m 4'6" X 7'6" M.BEDROOM 3.05m X 3.35m 10' X 11' / UTILITY .43m X 0.96m 4'8" X 3'<u>2"</u> DOUBLE HT. BALCONY .01m X 2.63n 3'4"X 8'8" LIVING + DINING 3.05m X 4.57m KITCHEN 10' X 15' 2.36m X 3.31m 7'9" X 10'11" FOYER 1.53m X/1.10m 5' X 3'7" 2'11" wide 0.9m wide HALLWAY BEDROOM 1 3.05m X 3.05m 10' X 10' TOILET 1 √ 1.37m X 2.28r 4'6" X 7'6" BEDROOM 2 3.05m X 3.05m NOTE: 1. ALL DIMENSIONS MENTIONED ARE STRUCTURE TO

# M.TOILET 1.37m X 2.28n 4'6" X 7'6" M.BEDROOM 3.05m X 3.35m 10' X 11' UTILITY 1.43m X 0.96m 4'8" X 3'2" LIVING + DINING 3.05m X 4.57m 10' X 15' KITCHEN 2.36m X 3.31m 7'9" X 10'11" DOUBLE HT. BALCONY .01m X 2.63m FOYER. 3'4"X 8'8" 1.53m X 1.10m 5' X 3'7" 2'11" wide 0.9m wide HALLWAY BEDROOM 1 3.05m X 3.05m 10' X 10' TOILET 1 √ 1.37m X 2.28r 4'6" X 7'6" BEDROOM 2 3.05m X 3.05m NOTE: 1. ALL DIMENSIONS MENTIONED ARE STRUCTURE TO 3. CARPET AREA INCLUDES TOILET LEDGE WALLS