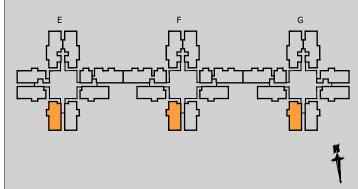

 RERA CARPET AREA
 - 49.28 Sq.Mts. (530 Sq.Ft.)

 BALCONY AREA
 - 2.66 Sq.Mts. (28 Sq.Ft.)

 UTILITY AREA
 - 1.43 Sq.Mts. (15 Sq.Ft.)

KEY PLAN

- CARPET AREA IS CALCULATED FROM THE UNFINISHED WALL
- 3. CARPET AREA INCLUDES TOILET LEDGE WALLS
- 4. BALCONY AREA INCLUDES THE UP-STANDS

 BALCONY AREA
 - 2.66 Sq.Mts. (28 Sq.Ft.)

 UTILITY AREA
 - 1.43 Sq.Mts. (15 Sq.Ft.)

KEY PLAN

- 2. CARPET AREA IS CALCULATED FROM THE UNFINISHED WALL
- 3. CARPET AREA INCLUDES TOILET LEDGE WALLS
- 4. BALCONY AREA INCLUDES THE UP-STANDS

 RERA CARPET AREA
 - 49.28 Sq.Mts. (530 Sq.Ft.)

 BALCONY AREA
 - 2.66 Sq.Mts. (28 Sq.Ft.)

 UTILITY AREA
 - 1.43 Sq.Mts. (15 Sq.Ft.)

KEY PLAN

- 2. CARPET AREA IS CALCULATED FROM THE UNFINISHED WALL
- 3. CARPET AREA INCLUDES TOILET LEDGE WALLS
- 4. BALCONY AREA INCLUDES THE UP-STANDS

 RERA CARPET AREA
 - 53.90 Sq.Mts. (580 Sq.Ft.)

 BALCONY AREA
 - 2.66 Sq.Mts. (28 Sq.Ft.)

 UTILITY AREA
 - 1.43 Sq.Mts. (15 Sq.Ft.)

KEY PLAN

- CARPET AREA IS CALCULATED FROM THE UNFINISHED WALL
- 3. CARPET AREA INCLUDES TOILET LEDGE WALLS
- 4. BALCONY AREA INCLUDES THE UP-STANDS