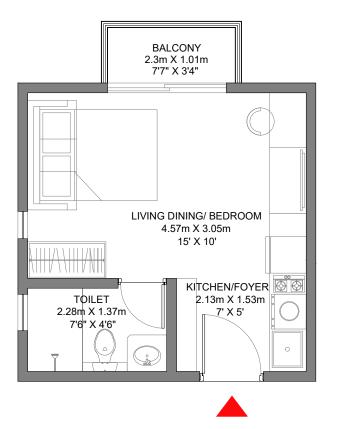

### **STUDIO**

FLOOR - 1, 2, 3, 4, 5, 6, 7, 8, 9, 10, 11, 12, 13, 14, 15, 16, 17, 18, 19, 21, 22, 23, 24,25,26,27,28

UNIT NO. - E01-01, F01-01, E02-01, F02-01, E03-01, F03-01, E04-01, F04-01, E05-01, F05-01, E06-01, F06-01, E07-01, F07-01, E08-01, F08-01, E09-01, F09-01, E10-01, F10-01, E11-01, F11-01, E12-01, F12-01, E13-01, F13-01, E14-01, F14-01, E15-01, F15-01, E16-01, F16-01, E17-01, F17-01, E18-01, F18-01, E19-01, F19-01, E21-01, F21-01, E22-01, F22-01, E23-01, F23-01, E24-01, F24-01, E25-01, F25-01, E26-01, F26-01, E27-01, F27-01, E28-01, F28-01

RERA CARPET AREA - 21.48 Sq.Mts. (231 Sq.Ft .) BALCONY AREA - 2.32 Sq.Mts. (24 Sq.Ft .)

NOTE: 1. ALL DIMENSIONS MENTIONED ARE STRUCTURE TO STRUCTURE DIMENSIONS.

- 2. CARPET AREA IS CALCULATED FROM THE UNFINISHED WALL
- 3. CARPET AREA INCLUDES TOILET LEDGE WALLS
- 4. BALCONY AREA INCLUDES THE UP-STANDS