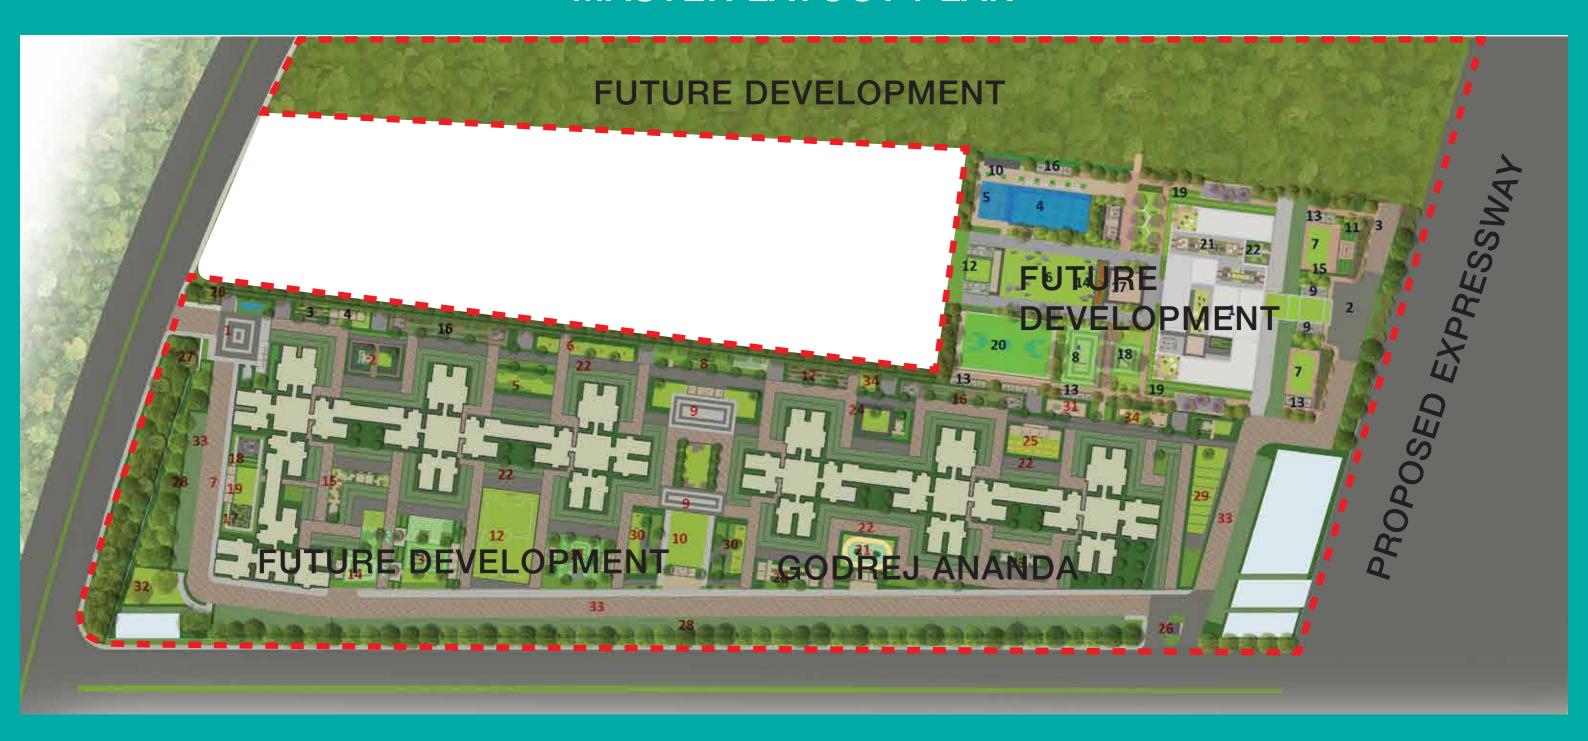

# **MASTER LAYOUT PLAN**

#### **CLUBHOUSE**

- 2. Arrival plaza
- 4. Adult pool
- 5. Wading pool

- 8. Kids' Playground 16. Poolside pavilion
- 9. Sunken seating area
- 11. Orchard garden
- 12. Lounge pavilion
- 13. Meeting pavilion
- 7. Open Party Lawn 15. Entrance canopy

- 10. Pool deck with sun lounges 18. Toddlers' play area
  - 19. Urban farm
  - 20. Multi-purpose sports court
  - 21. Rooftop garden
  - 22. Creche garden

#### 17. Events plaza

- Arrival court Relaxation garden & reflexology walk 9.
- Aromatherapy garden
  - 4. Senior citizen zone
    - 5. Zen putting green
    - 6. Hammock garden
    - 7. Feature pavilion with seating

**PHASE 1 RESIDENTIAL BLOCKS** 

- 8. Cricket practice pitch 15. Flower garden
- Event plaza
- Outdoor gym
- 12. Futsal court
- 13. kids' playground
- 14. Baby play zone
- 17. Maze garden
- 18. Outdoor lounge
- 19. Picnic lawn 20. Alfresco dining garden
- 21. Skating rink
- 22. Walkway/jogging path
- 23. Spice garden
- 24. Therapeutic garden
- 25. Outdoor classroom/workspace
- Main Signage
- 28. Parking

- 29. Amphitheatre/Outdoor cinema
- 30. Swing garden
- 31. Table Tennis
- 32. Pet park
- 34. Relaxation lounge

- Located on State Highway 104 in 3000 acre Karnataka Industrial Area Development Board (KIADB) Park
- Vasthu compliant homes 82% open/green space 25+ amenities