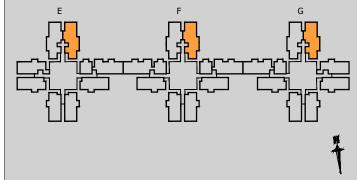

 RERA CARPET AREA
 - 49.28 Sq.Mts. (530 Sq.Ft.)

 BALCONY AREA
 - 2.66 Sq.Mts. (28 Sq.Ft.)

 UTILITY AREA
 - 1.43 Sq.Mts. (15 Sq.Ft.)

KEY PLAN

- 2. CARPET AREA IS CALCULATED FROM THE UNFINISHED WALL
- 3. CARPET AREA INCLUDES TOILET LEDGE WALLS
- 4. BALCONY AREA INCLUDES THE UP-STANDS