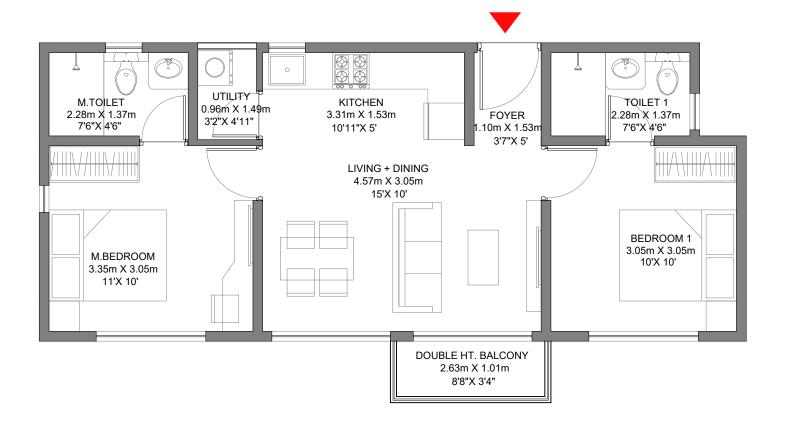

#### DOUBLE HT. BALCONY 2.63m X 1.01m 8'8"X 3'4" BEDROOM 1 M.BEDROOM 3.35m X 3.05m 3.05m X 3.05m 11' X 10' 10' X 10' LIVING + DINING 4.57m X 3.05m 15'X 10' KITCHEN UTILITY TOILET 1 M.TOILET 3.31m X 1.53m 0.96m X 1.49m 2.28m X 1.37m 2.28m X 1.37m FOYER 10'11" X 5' 3'2" X 4'11" 7'6" X 4'6" 7'6" X 4'6" 1.10m X 1.53m 3'7" X 5'