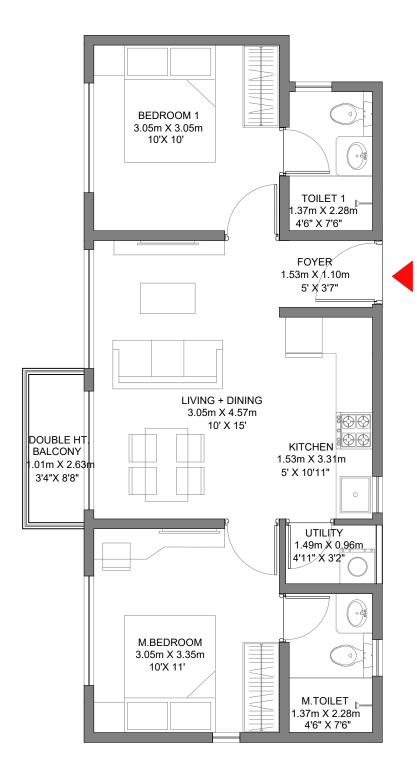

# M.TOILET ▷ 1.37m X 2.28m 4'6" X 7'6" M.BEDROOM 3.05m X 3.35m 10'X 11' UTILITY \*1.43m X 0.96m 4'8" X 3'2" DOUBLE HT BALCONY 1.01m X 2.63m 3'4" X 8'8" LIVING + DINING 3.05m X 4.57m 10' X15' KITCHEN 2.36m X 3.31m 7'9" X 10'11" FOYER 1.53m X 1.10m 5' X 3'7" BEDROOM 1 3.05m X 3.05m 10' X 10' TOILET 1 1.37m X 2.28m 4'6" X 7'6" ▷=