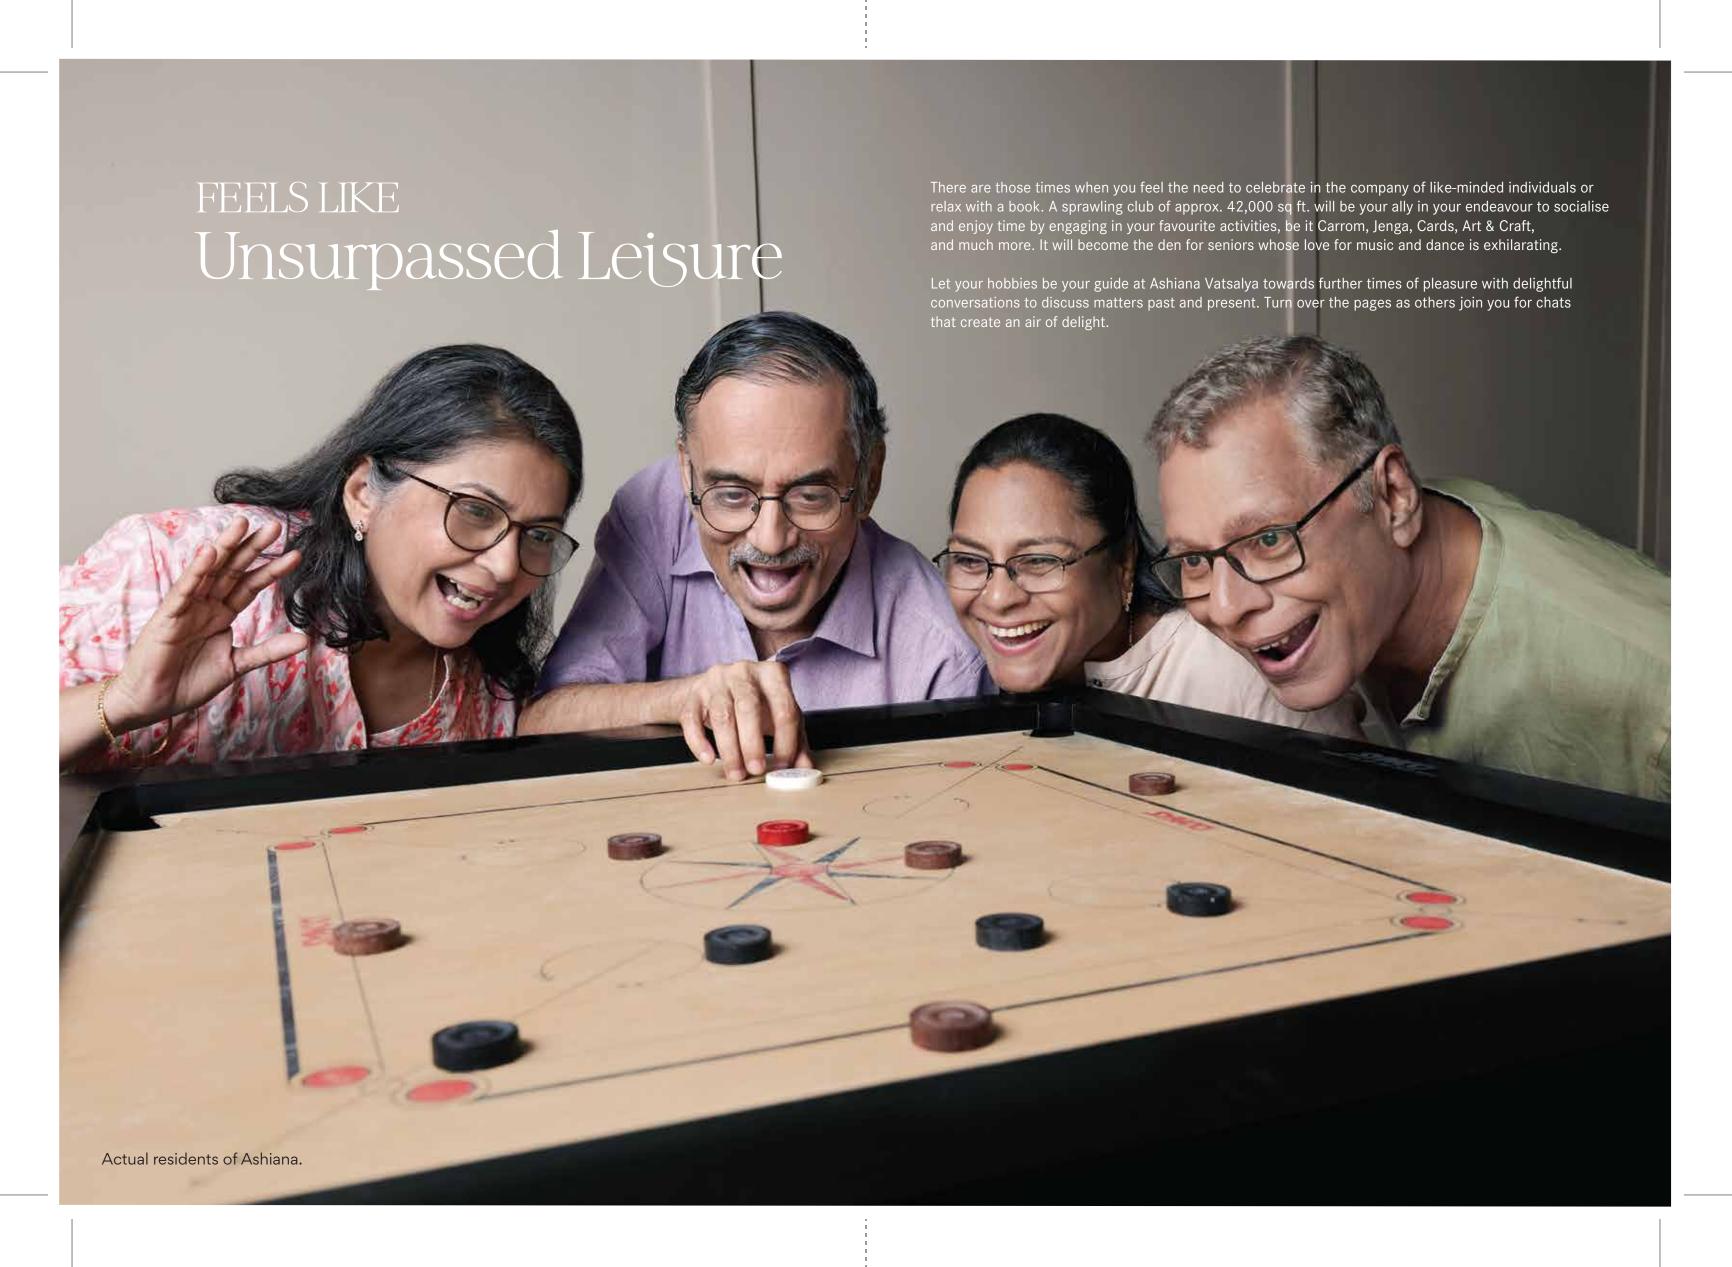

#### The Club

- Dinning halls
- Multipurpose hall
- Indoor badminton
- •Carrom/TT / Pool
- Art & Craft room
- Reading room
- Media room
- Card room
- Music room
- Swimming Pool
- Gymnasium
- Hobby room
- Saloon
- Departmental store