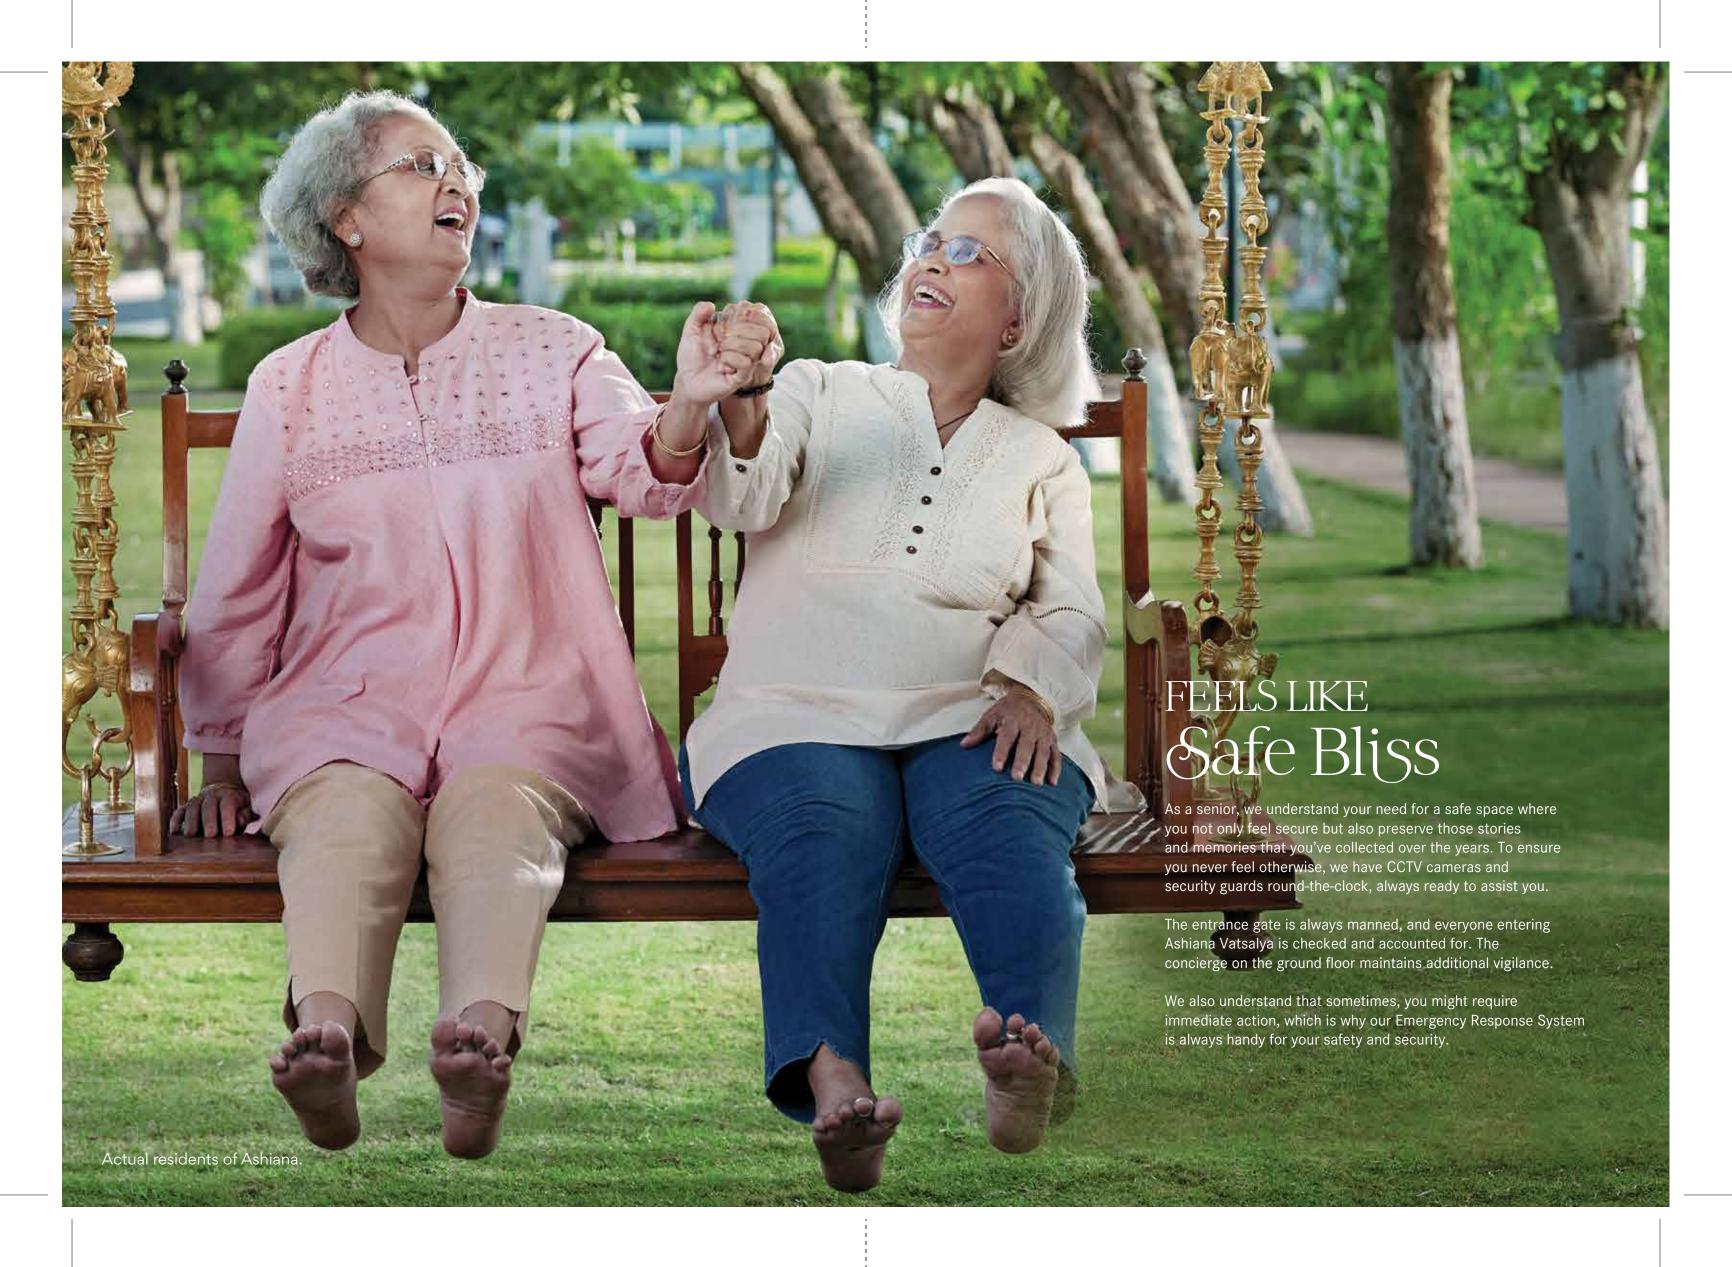

#### Safety & Security

- Single gated entry
- 24x7 security gaurds
- Liaison with local police
- CCTV monitoring
- Emergency response system
- Lift with automatic rescue device (in case of power failure, lift will open on the next lower level)