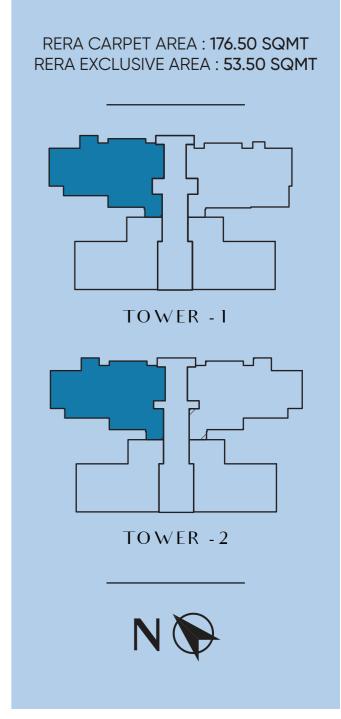

nto a stream that winds through diverse landscapes. The design beautifully intertwines water, nature, and wellness, celebrating the river's journey as a symbol of growth, tranquility, and the life-giving rhythm of waterways.









Embark on the "Journey of a river"—a story of life and renewal. It begins at the Source, where the waterfall echoes the promise of a new beginning, surrounded by the sunken lounge and a fine-dining restaurant. It meanders through the vibrant Heart, alive with yoga and fitness spaces that celebrate energy and vitality. Finally, it finds peace at the tranquil Delta, where the forest edge and a lotus pond invites serenity and calm. The journey follows the river's rhythm, flowing with grace.



# ONIT PLAN --- 4 B H K ---

### MNIT PLAN / 4BHK + STUDY (TYPE 2)





Godrej Properties Limited (Cin no. L74120MH1985PLC035308) ("Company")") is developing a residential group housing project namely Godrej Riverine ("Project"), situated at Sector 44, Noida, which is registered with Uttar Pradesh Real Estate Regulatory Authority vide RERA Registration No UPRERAPRJ763929/11/2024 dated 27-11-2024 (website: www.up-rera.in). The Project is being developed over a period of time, pursuant to building plan no. 2024/08/05/11046, dated 2024-08-05 valid for 5 years granted by Noida Authority for the Project and any further revisions and renewals in future. The terms of allotment/sale shall be subject to documents executed with the Company and approvals. Approvals are subject to change and revision.

# MNIT PLAN / 4BHK + STUDY + STORE (TYPE 3)





Godrej Properties L