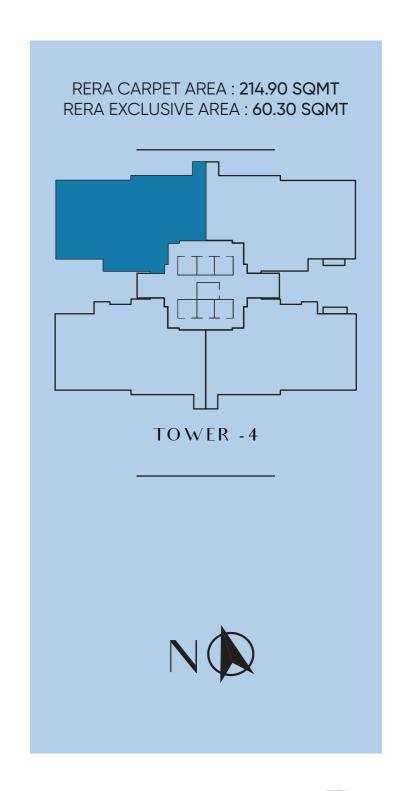

# ONIT PLAN --- 4 B H K ---

### MNIT PLAN / 4BHK + STUDY (TYPE 2)

Godrej Properties Limited (Cin no. L74120MH1985PLC035308) ("Company")") is developing a residential group housing project namely Godrej Riverine ("Project"), situated at Sector 44, Noida, which is registered with Uttar Pradesh Real Estate Regulatory Authority vide RERA Registration No UPRERAPRJ763929/11/2024 dated 27-11-2024 (website: www.up-rera.in). The Project is being developed over a period of time, pursuant to building plan no. 2024/08/05/11046, dated 2024-08-05 valid for 5 years granted by Noida Authority for the Project and any further revisions and renewals in future. The terms of allotment/sale shall be subject to documents executed with the Company and approvals. Approvals are subject to change and revision.