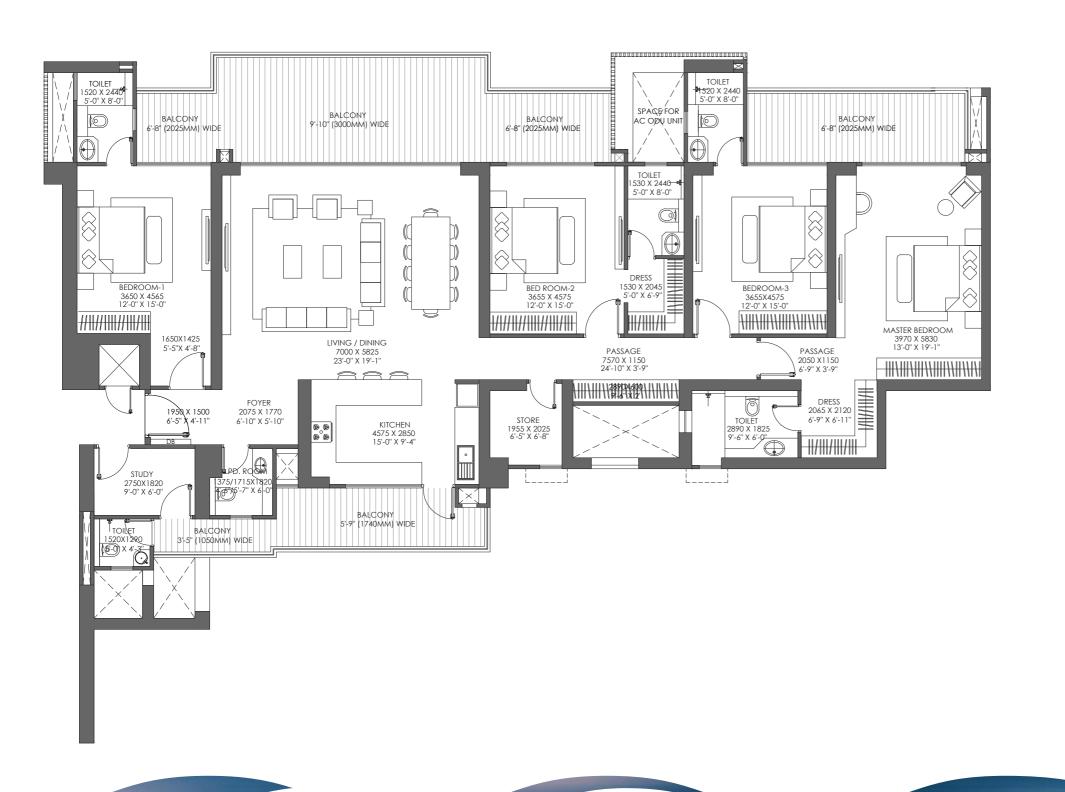

HK + STUDY (TYPE 2)





Godrej Properties Limited (Cin no. L74120MH1985PLC035308) ("Company")") is developing a residential group housing project namely Godrej Riverine ("Project"), situated at Sector 44, Noida, which is registered with Uttar Pradesh Real Estate Regulatory Authority vide RERA Registration No UPRERAPRJ763929/11/2024 dated 27-11-2024 (website: www.up-rera.in). The Project is being developed over a period of time, pursuant to building plan no. 2024/08/05/11046, dated 2024-08-05 valid for 5 years granted by Noida Authority for the Project and any further revisions and renewals in future. The terms of allotment/sale shall be subject to documents executed with the Company and approvals. Approvals are subject to change and revision.

# MNIT PLAN / 4BHK + STUDY + STORE (TYPE 3)





Godrej Properties Limited (Cin no. L74120MH1985PLC035308) ("Company")") is developing a residential group housing project namely Godrej Riverine ("Project"), situated at Sector 44, Noida, which is registered with Uttar Pradesh Real Estate Regulatory Authority vide RERA Registration No UPRERAPRJ763929/11/2024 dated 27-11-2024 (website: www.up-rera.in). The Project is being developed over a period of time, pursuant to building plan no. 2024/08/05/11046, dated 2024-08-05 valid for 5 years granted by Noida Authority for the Project and any further revisions and renewals in future. The terms of allotment/sale shall be subject to documents executed with the Company and approvals are subject to change and revision.

# MNIT PLAN / 4BHK + 2 STUDY + STORE (TYPE 5)





Godrej Properties Limited