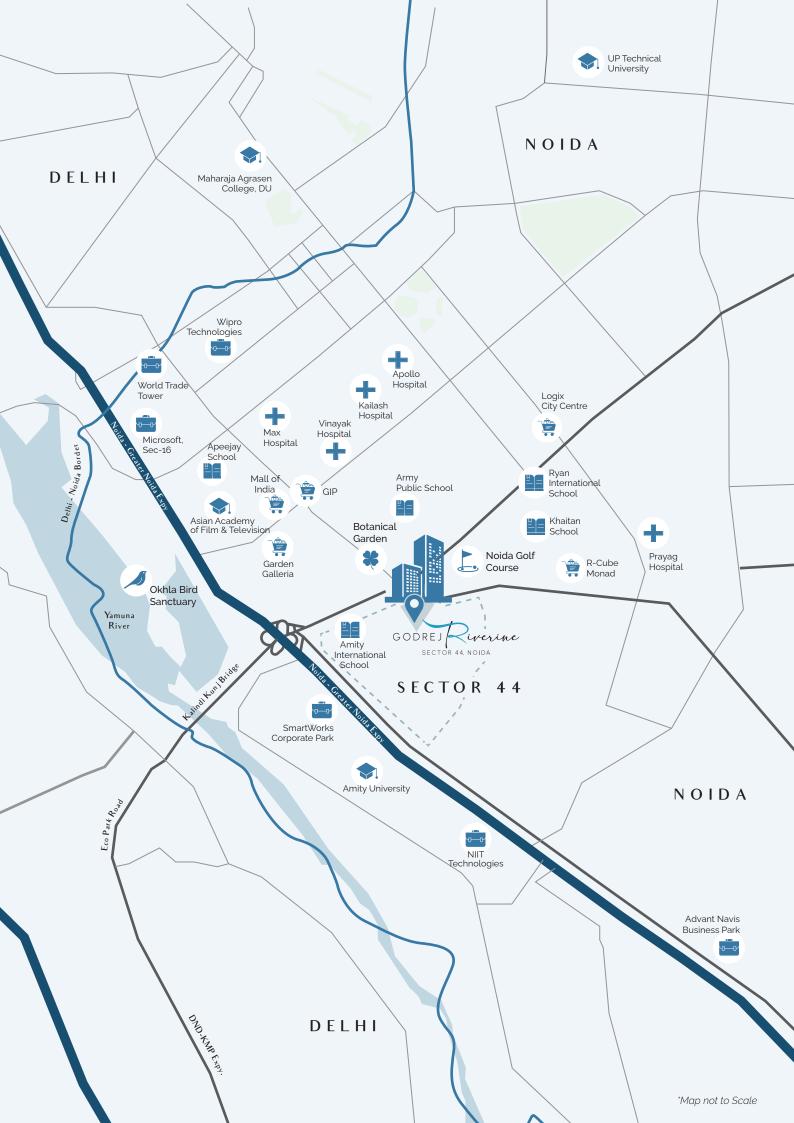

#### HERE THE WORLD FLOWS AROUND YOU.

| KEY LANDMARKS                       | DISTANCE (KM.) |
|-------------------------------------|----------------|
| Botanical Garden Metro              | 1.4            |
| Noida Golf Course                   | 1.5            |
| DND Flyway                          | 1.9            |
| Sector 18 Entertainment Hub         | 3.3            |
| Capital City & World Trade Tower    | 3.1            |
| Okhla Bird Sanctuary                | 8.4            |
| Akshardham                          | 11             |
| Nizamuddin Railway Station          | 13.5           |
| Indira Gandhi International Airport | 28.5           |
| Noida International Airport         | 64.4           |

Approximate travel time as per Google Maps, subject to change due to traffic conditions.

| EDUCATIONAL INSTITUTIONS           | DISTANCE (KM.) | TIME (Min.) |
|------------------------------------|----------------|-------------|
| Amity International School         | 1.7            | 5           |
| Army Public School                 | 1.9            | 6           |
| Ryan International School          | 2.9            | 8           |
| Delhi Public School, Sector 30     | 3.1            | 10          |
| Lotus Valley International School  | 5.2            | 11          |
| HEALTHCARE FACILITIES              |                |             |
| Kailash Hospital & Heart Institute | 3.7            | 11          |
| Max Multispecialty Centre          | 4.1            | 13          |
| Apollo Hospital                    | 4.8            | 12          |
| Neo Hospital                       | 5.8            | 14          |
| CORPORATE HUBS                     |                |             |
| Grand Thorton Bharat               | 3.9            | 8           |
| Skymark One                        | 4.6            | 9           |
| Technopark                         | 5.2            | 10          |
| NIIT Technologies                  | 5.3            | 11          |
| Microsoft IDC                      | 7.2            | 12          |
| UNIVERSITIES                       |                |             |
| Amity University                   | 3.6            | 8           |
| AAFT (Film City)                   | 4.7            | 11          |
| Maharaja Agrasen College           | 8.8            | 20          |

Approximate travel time as per Google Maps, subject to change due to traffic conditions.

Our prime location seamlessly connects you to key destinations across NCR, offering unmatched convenience for residents and businesses alike. Reinvent living with the city's rhythm always near.

Positioned in the prime Sector 44 of Noida this exclusive address draws inspiration from the grace of water, embodying growth, harmony, and serenity. Perfectly connected to iconic landmarks like the DND Flyway, Noida Golf Course, and major business hubs, it offers unmatched convenience. Just 1.4 km from the Botanical Garden Metro and 28.5 km from Indira Gandhi International Airport, this haven blends ease of access and a high-quality lifestyle.