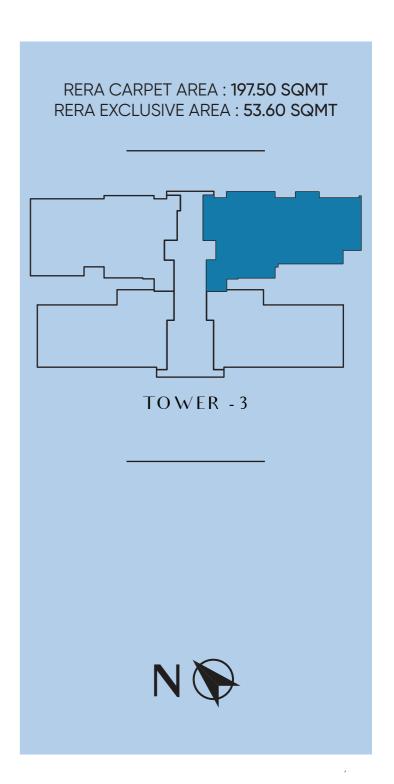

+ STUDY (TYPE 2)





Godrej Properties Limited (Cin no. L74120MH1985PLC035308) ("Company")") is developing a residential group housing project namely Godrej Riverine ("Project"), situated at Sector 44, Noida, which is registered with Uttar Pradesh Real Estate Regulatory Authority vide RERA Registration No UPRERAPRJ763929/11/2024 dated 27-11-2024 (website: www.up-rera.in). The Project is being developed over a period of time, pursuant to building plan no. 2024/08/05/11046, dated 2024-08-05 valid for 5 years granted by Noida Authority for the Project and any further revisions and renewals in future. The terms of allotment/sale shall be subject to documents executed with the Company and approvals. Approvals are subject to change and revision.

# MNIT PLAN / 4BHK + STUDY + STORE (TYPE 3)





Godrej Properties Limited (Cin no. L74120MH1985PLC035308) ("Company")") is developing a residential group housing project namely Godrej Riverine ("Project"), situated at Sector 44, Noida, which is registered with Uttar Pradesh Real Estate Regulatory Authority vide RERA Registration No UPRERAPRJ763929/11/2024 dated 27-11-2024 (website: www.up-rera.in). The Project is being developed over a period of time, pursuant to building plan no. 2024/08/05/11046, dated 2024-08-05 valid for 5 years granted by Noida Authority for the Project and any further revisions and renewals in future. The terms of allotment/sale shall be subject to documents executed with the Company and approvals are subject to change and revision.

# MNIT PLAN / 4BHK + 2 STUDY + STORE (TYPE 5)





Godrej Properties Limited (C