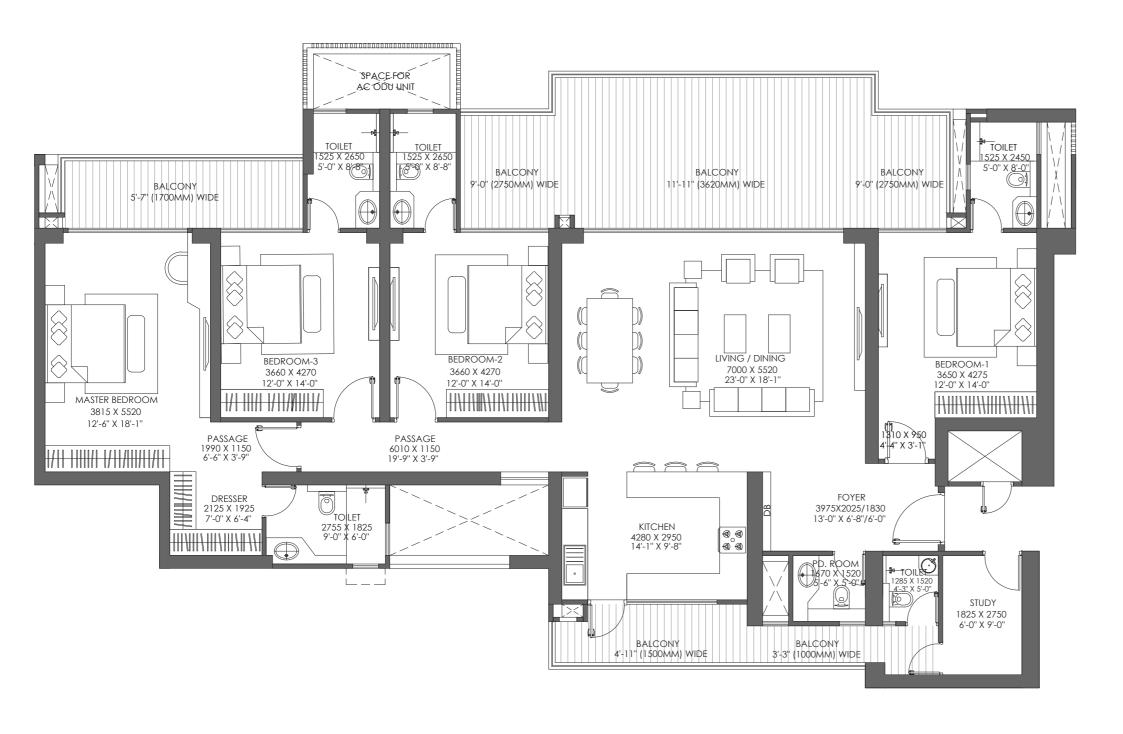

into a stream that winds through diverse landscapes. The design beautifully intertwines water, nature, and wellness, celebrating the river's journey as a symbol of growth, tranquility, and the life-giving rhythm of waterways.









Embark on the "Journey of a river"—a story of life and renewal. It begins at the Source, where the waterfall echoes the promise of a new beginning, surrounded by the sunken lounge and a fine-dining restaurant. It meanders through the vibrant Heart, alive with yoga and fitness spaces that celebrate energy and vitality. Finally, it finds peace at the tranquil Delta, where the forest edge and a lotus pond invites serenity and calm. The journey follows the river's rhythm, flowing with grace.



# ONIT PLAN --- 4 B H K ---

### MNIT PLAN / 4BHK + STUDY (TYPE 2)





Godrej Properties Limited (Cin no. L74120MH1985PLC035308) ("Company")") is developing a residential group housing project namely Godrej Riverine ("Project"), situated at Sector 44, Noida, which is registered with Uttar Pradesh Real Estate Regulatory Authority vide RERA Registration No UPRERAPRJ763929/11/2024 dated 27-11-2024 (website: www.up-rera.in). The Project is being developed over a period of time, pursuant to building plan no. 2024/08/05/11046, dated 2024-08-05 valid for 5 years granted by Noida Authority for the Project and any further revisions and renewals in future. The terms of allotment/sale shall be subject to documents executed with the Company and approvals. Approvals are subject to change and revision.

# MNIT PLAN / 4BHK + STUDY + STORE (TYPE 3)





Godrej Properties