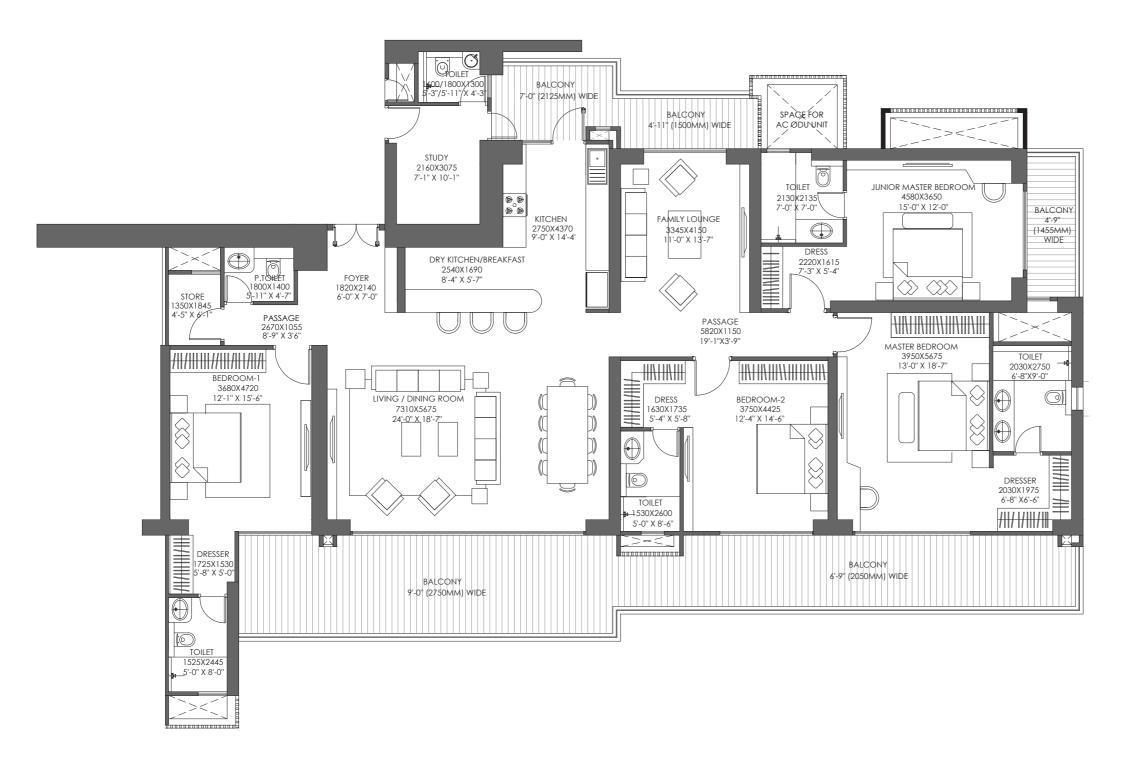

# ONIT PLAN --- 4 B H K ---

### MNIT PLAN / 4BHK + STUDY (TYPE 2)

Godrej Properties Limited (Cin no. L74120MH1985PLC035308) ("Company")") is developing a residential group housing project namely Godrej Riverine ("Project"), situated at Sector 44, Noida, which is registered with Uttar Pradesh Real Estate Regulatory Authority vide RERA Registration No UPRERAPRJ763929/11/2024 dated 27-11-2024 (website: www.up-rera.in). The Project is being developed over a period of time, pursuant to building plan no. 2024/08/05/11046, dated 2024-08-05 valid for 5 years granted by Noida Authority for the Project and any further revisions and renewals in future. The terms of allotment/sale shall be subject to documents executed with the Company and approvals. Approvals are subject to change and revision.