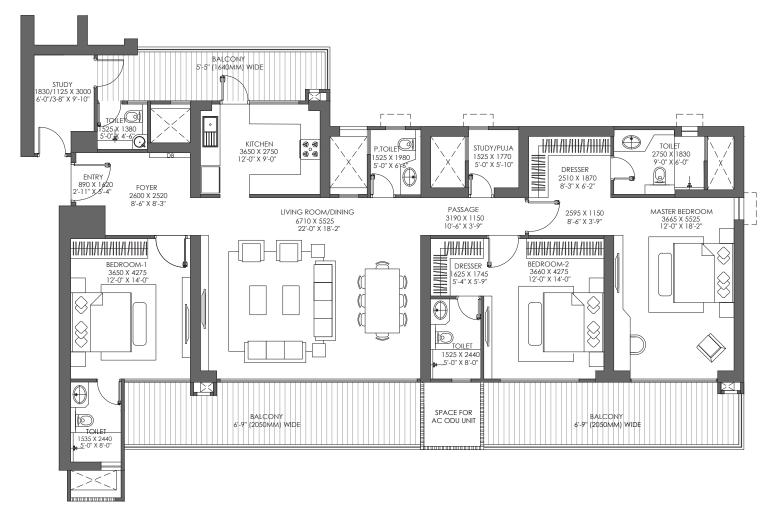

74120MH1985PLC035308) ("Company")") is developing a residential group housing project namely Godrej Riverine ("Project"), situated at Sector 44, Noida, which is registered with Uttar Pradesh Real Estate Regulatory Authority vide RERA Registration No UPRERAPRJ763929/11/2024 dated 27-11-2024 (website: www.up-rera.in). The Project is being developed over a period of time, pursuant to building plan no. 2024/08/05/11046, dated 2024-08-05 valid for 5 years granted by Noida Authority for the Project and any further revisions and renewals in future. The terms of allotment/sale shall be subject to documents executed with the Company and approvals. Approvals are subject to change and revision.

UNIT PLAN

3 BHK

#### MNIT PLAN / 3BHK + STUDY (TYPE 1)







#### MNIT PLAN / 3BHK + 2 STUDY (TYPE 2)





Godrej Properties Limited (Cin no. L74120MH1985PLC035308) ("Company")") is developing a residential group housing project namely Godrej Riverine ("Project"), situated at Sector 44, Noida, which is registered with Uttar Prodesh Real Estate Regulatory Authority vide RERA Registration No UPRERAPR\_J763929/11/2024 dated 27-11-2024 (website: www.up-rera.in). The Project is being developed over a period of time, pursuant to building plan no. 2024/08/05/11046, dated 2024-08-05 valid for 5 years granted by Noida Authority for the Project and any further revisions and renewals in future. The terms of allottment/sale shall be subject to documents executed with the Company and approvals. Approvals are subject to change and revision.



Godrej Properties Limited (Cin no. L74120MH1985PLC035308) ("C