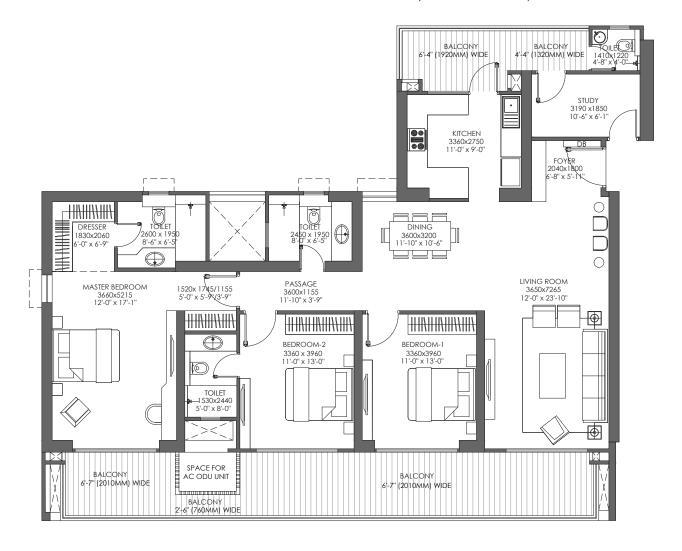

YPE 6)





Godrej Properties Limited (Cin no. L74120MH1985PLC035308) ("Company")") is developing a residential group housing project namely Godrej Riverine ("Project"), situated at Sector 44, Noida, which is registered with Uttar Pradesh Real Estate Regulatory Authority vide RERA Registration No UPRERAPRJ763929/11/2024 dated 27-11-2024 (website: www.up-rera.in). The Project is being developed over a period of time, pursuant to building plan no. 2024/08/05/11046, dated 2024-08-05 valid for 5 years granted by Noida Authority for the Project and any further revisions and renewals in future. The terms of allotment/sale shall be subject to documents executed with the Company and approvals. Approvals are subject to change and revision.

UNIT PLAN

3 BHK

#### MNIT PLAN / 3BHK + STUDY (TYPE 1)







#### MNIT PLAN / 3BHK + 2 STUDY (TYPE 2)





Godrej Properties Limited (Cin no. L74120MH1985PLC035308) ("Company")") is developing a residential group housing project namely Godrej Riverine ("Project"), situated at Sector 44, Noida, which is registered with Uttar Prodesh Real Estate Regulatory Authority vide RERA Registration No UPRERAPR\_J763929/11/2024 dated 27-11-2024 (website: www.up-rera.in). The Project is being developed over a period of time, pursuant to building plan no. 2024/08/05/11046, dated 2024-08-05 valid for 5 years granted by Noida Authority for the Project and any further revisions and renewals in future. The terms of allottment/sale shall be subject to documents executed with the Company and approvals. Approvals are subject to change and revision.



Godrej Proper