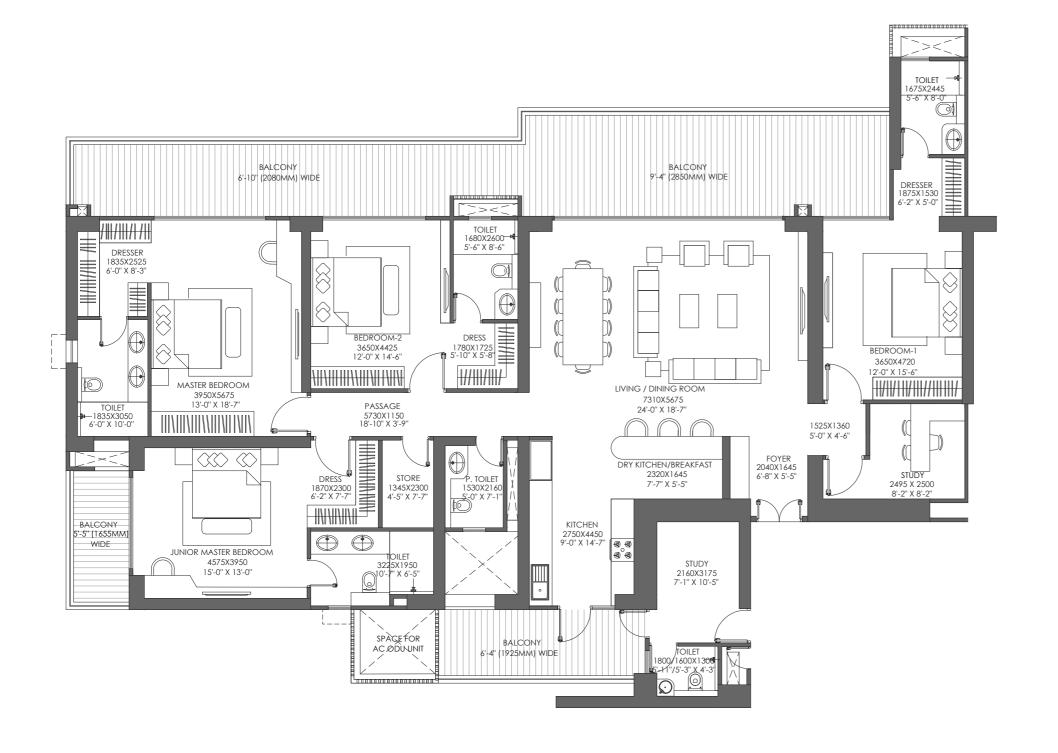

# ONIT PLAN --- 4 B H K ---

### MNIT PLAN / 4BHK + STUDY (TYPE 2)

Godrej Properties Limited (Cin no. L74120MH1985PLC035308) ("Company")") is developing a residential group housing project namely Godrej Riverine ("Project"), situated at Sector 44, Noida, which is registered with Uttar Pradesh Real Estate Regulatory Authority vide RERA Registration No UPRERAPRJ763929/11/2024 dated 27-11-2024 (website: www.up-rera.in). The Project is being developed over a period of time, pursuant to building plan no. 2024/08/05/11046, dated 2024-08-05 valid for 5 years granted by Noida Authority for the Project and any further revisions and renewals in future. The terms of allotment/sale shall be subject to documents executed with the Company and approvals. Approvals are subject to change and revision.