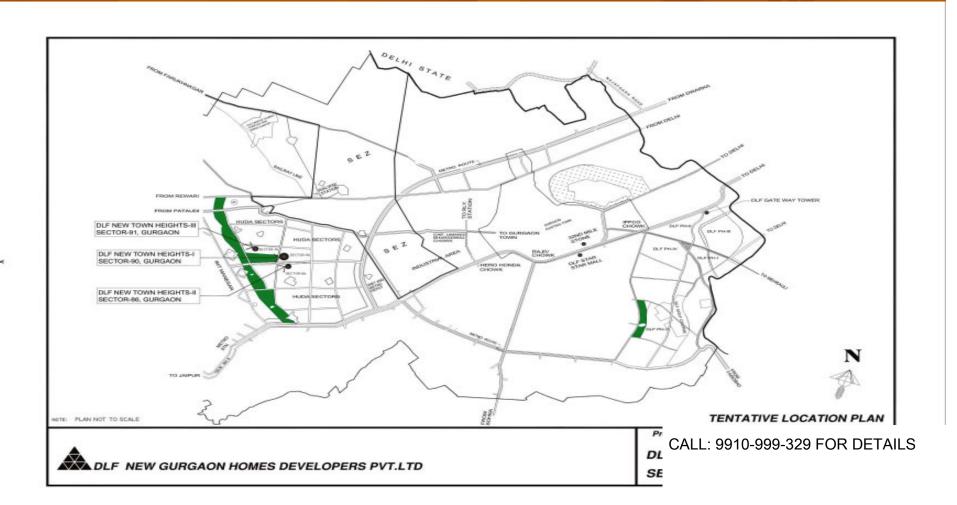

## Location

■ Spread across plot in Sec 90, 91& 86, the project is located between corporate set ups of Maruti, Honda, TSK, Suzuki Metal India, Johnson Mathey, Mitsubishi, Stanley etc., making it a lucrative investment.

### **Key Distances:**

4 kms from NH-8 IMT Manesar entrance 12 kms from Gurgaon city bus stand

15 kms from Rajiv Chowk