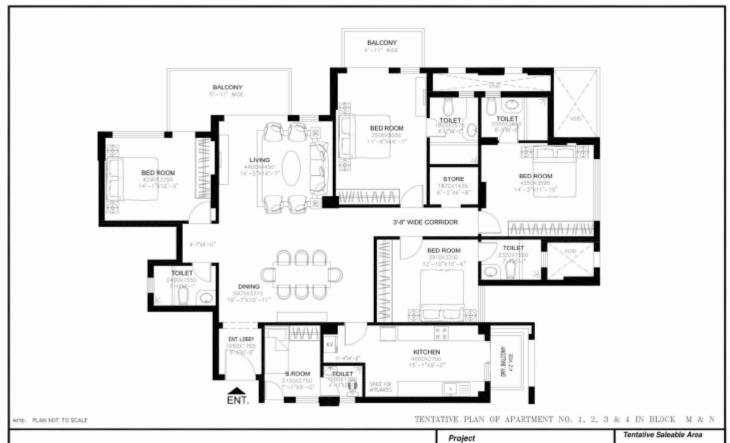

NOTE: PLAN NOT TO SCALE

TENTATIVE PLAN OF APARTMENT NO. 1, 2, 3 & 4 IN BLOCK B, E & H TENTATIVE PLAN OF APARTMENT NO. 1 & 2 IN BLOCK A, C, D, F, G, J, K & L

DLF NEW GURGAON HOMES DEVELOPERS PVT.LTD

New town heights

New town heights

2505 SQ.FT