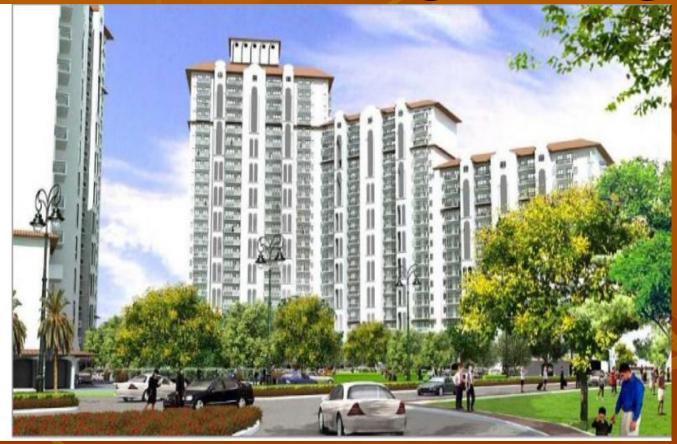

# DLF New Town Heights, Gurgaon

DLF now brings quality living and contemporary lifestyle at NEW TOWN HEIGHTS, a residential project in Sector-90, 91 & 86 Gurgaon. A truly integrated township in new Gurgaon that is well-connected from NH-8 and Manesar. A reflection of novel architecture, pleasing aesthetics and impressive designs, NEW TOWN HEIGHTS are 3 & 4 bedroom apartments with attached balconies, store room, powder toilet and servant room. The built-up area is between 1760 sq. ft. to 2505 sq. ft. having rich specifications like imported marble / vitrified tiles in living dining passage and lobby within the apartment, laminated wooden flooring in bedrooms, Granite / Marble counters in Kitchen

## Location

■ Spread across plot in Sec 90, 91& 86, the project is located between corporate set ups of Maruti, Honda, TSK, Suzuki Metal India, Johnson Mathey, Mitsubishi, Stanley etc., making it a lucrative investment.