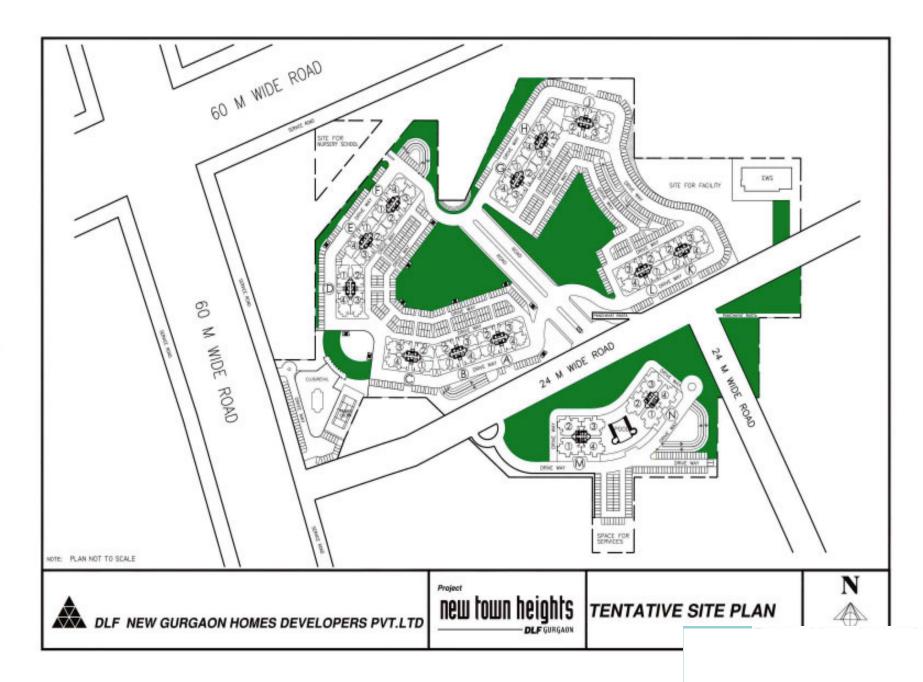

# DLF New Town Heights, Gurgaon

DLF now brings quality living and contemporary lifestyle at NEW TOWN HEIGHTS, a residential project in Sector-90, 91 & 86 Gurgaon. A truly integrated township in new Gurgaon that is well-connected from NH-8 and Manesar. A reflection of novel architecture, pleasing aesthetics and impressive designs, NEW TOWN HEIGHTS are 3 & 4 bedroom apartments with attached balconies, store room, powder toilet and servant room. The built-up area is between 1760 sq. ft. to 2505 sq. ft. having rich specifications like imported marble / vitrified tiles in living dining passage and lobby within the apartment, laminated wooden flooring in bedrooms, Granite / Marble counters in Kitchen

## Location

■ Spread across plot in Sec 90, 91& 86, the project is located between corporate set ups of Maruti, Honda, TSK, Suzuki Metal India, Johnson Mathey, Mitsubishi, Stanley etc., making it a lucrative investment.