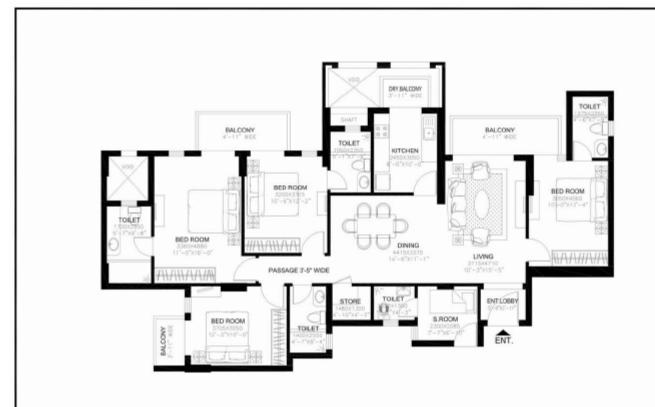

Tentative Saleable Area

1760 SQ.FT

NOTE: PLAN NOT TO SCALE

TENTATIVE PLAN OF APARTMENT NO. 3 & 4 IN BLOCK A, C, D, F, G, J, K & L

DLF NEW GURGAON HOMES DEVELOPERS PVT.LTD

Tentative Saleable Area

2125 SQ.FT

DLF NEW GURGAON HOMES DEVELOPERS PVT.LTD

New town heights

2505 SQ.FT