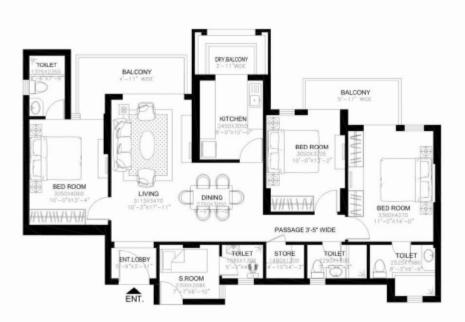

NOTE: PLAN NOT TO SCALE

TENTATIVE PLAN OF APARTMENT NO. 1, 2, 3 & 4 IN BLOCK B, E & H TENTATIVE PLAN OF APARTMENT NO. 1 & 2 IN BLOCK A, C, D, F, G, J, K & L

DLF NEW GURGAON HOMES DEVELOPERS PVT.LTD

New town heights

Tentative Saleable Area

1760 SQ.FT

NOTE: PLAN NOT TO SCALE

TENTATIVE PLAN OF APARTMENT NO. 3 & 4 IN BLOCK A, C, D, F, G, J, K & L

DLF NEW GURGAON HOMES DEVELOPERS PVT.LTD

Tentative Saleable Area

2125 SQ.FT

DLF NEW GURGAON HOMES DEVELOPERS PVT.LTD