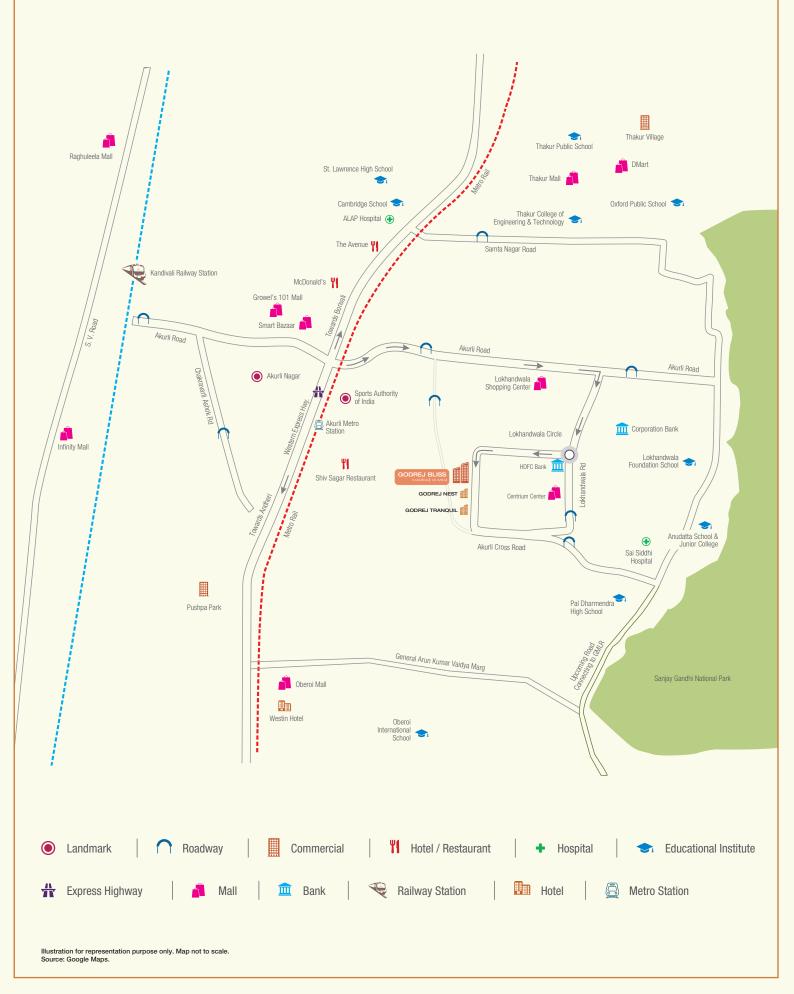

## Robust network of road & rail to get you wherever you want to go, fast.

Kandivali, being centrally located, is close to everything that matters to you. It's a modern locality with seamless connectivity and a robust social infrastructure to get you anywhere within minutes.

## SCHOOLS & COLLEGES

| Lokhandwala Foundation School | 06 min* |
|-------------------------------|---------|
| Thakur Public School          | 16 min* |
| Cambridge School              | 18 min* |
| Oxford International School   | 19 min* |
| Oberoi International School   | 21 min* |
| & more                        |         |

## **MALLS & THEATRES**

| Lokhandwala Shopping Centre | 05 min* |
|-----------------------------|---------|
| Centrium Mall               | 06 min* |
| Growel's 101                | 10 min* |
| Oberoi Mall                 | 20 min* |
| & more                      |         |

#### + HOSPITALS

| Apex Hospital                | 05 min* |
|------------------------------|---------|
| DNA Multispeciality Hospital | 06 min* |
| Shree Sai Hospital           | 14 min* |
| ALAP Hospital                | 15 min* |
| Sanjeevani Hospital          | 21 min* |
| & more                       |         |

#### **BANKS**

| HDFC Bank           | 04 min* |
|---------------------|---------|
| State Bank of India | 05 min* |
| ICICI Bank          | 05 min* |
| & more              |         |

#### CONNECTIVITY

| Western Express Highway   | 07 min* |
|---------------------------|---------|
| Akurli Metro Station      | 07 min* |
| Kandivali Railway Station | 10 min* |