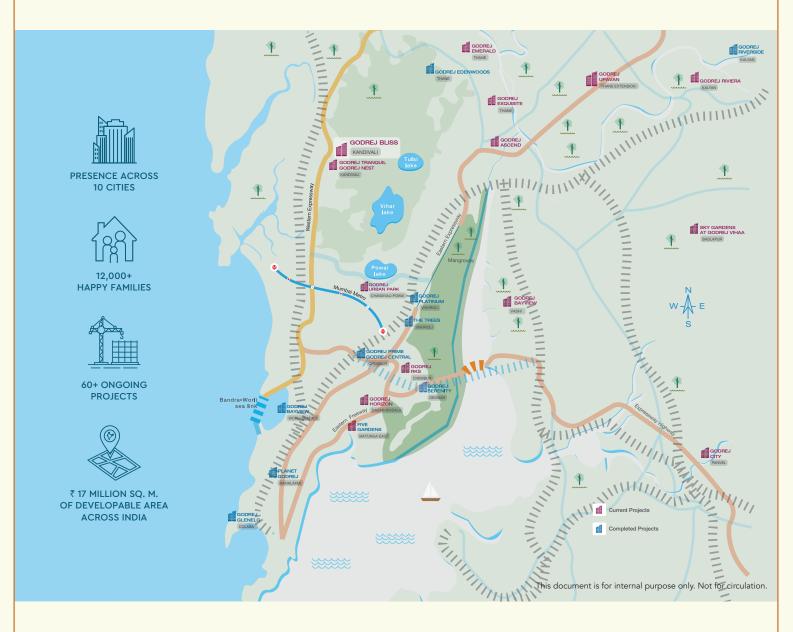

## Crafting Imaginative living spaces since 1990.

Each development comes from our rich 126-year legacy of excellence and trust with a commitment to cutting-edge design and technology. Godrej Properties is India's largest publicly listed developer by booking value. We have successfully delivered over 1.85 Million square metre of real estate in the past five years & have received over 250 awards.