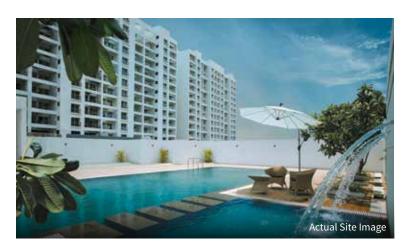

# WHERE STRUCTURE COMPLEMENTS STATURE

With only 754 uber-luxury residences spread across 14.8 acres of land, Godrej Meridien is truly the address of the privileged.

The property holds a 6,132 square metres\* clubhouse area with world class amenities and 7 towers with excellent views of its large open green spaces\*. Of these, two towers are G+34 storeys, two are G+19 and one tower is G+25 storeys.

## OWN EVERY TOP-OF-THE-LINE PRIVILEGE

At Godrej Meridien, we are building a lifestyle.

Literally. Here, home extends into lush green spaces that cradle a 3-storey, 6,132 square metres\* grand clubhouse area. The finest in Gurugram in fact, complete with an Olympic size swimming pool and tennis court.

#### Stay in, even when you go out

The coveted 6,132 square metres clubhouse area is currently the one of the finest in Gurugram, and includes indoor and outdoor pools. With endless clubhouse experiences, you'll always have an excuse to go out, but will never need to!

#### The refined art of going with the flow

Residents at Godrej Meriden have the privilege of an olympic size swimming pool. Whether you're an ace swimmer, up for a drink by the poolside bar or just want to relax in the indoor heated pool with a jacuzzi, you'll never be just a drop in the ocean here.