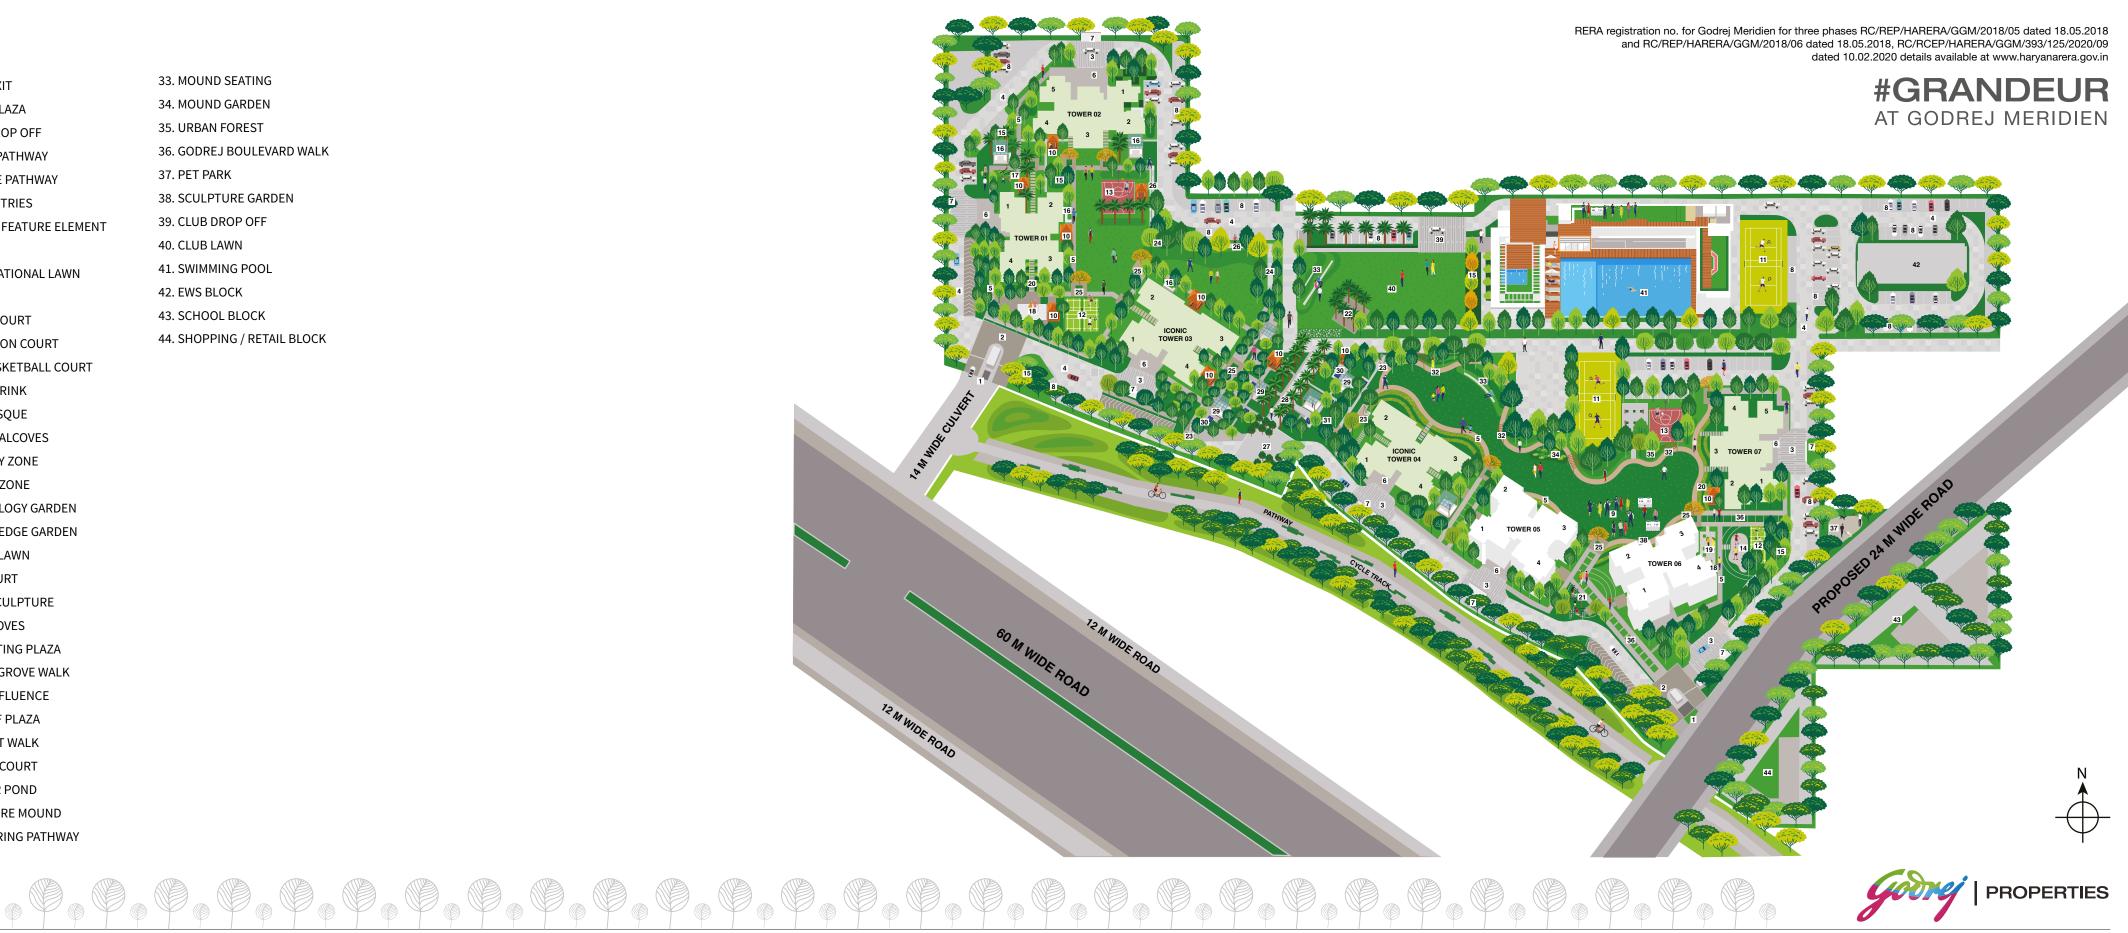

#### **LEGEND**

1. ENTRY / EXIT

33. MOUND SEATING

2. ARRIVAL PLAZA

34. MOUND GARDEN

3. TOWER DROP OFF

35. URBAN FOREST

38. SCULPTURE GARDEN

37. PET PARK

40. CLUB LAWN

41. SWIMMING POOL

4. 6 M WIDE PATHWAY

36. GODREJ BOULEVARD WALK

5. 1.8 M WIDE PATHWAY

6. TOWER ENTRIES

39. CLUB DROP OFF

7. DROP OFF FEATURE ELEMENT

8. PARKING

9. CONGREGATIONAL LAWN

10. PAVILION

42. EWS BLOCK

11. TENNIS COURT

12. BADMINTON COURT

43. SCHOOL BLOCK 44. SHOPPING / RETAIL BLOCK

13. HALF BASKETBALL COURT

14. SKATING RINK

15. TREE BOSQUE

16. SEATING ALCOVES

17. KIDS PLAY ZONE

18. ELDERLY ZONE

19. REFLEXOLOGY GARDEN

20. HERB / HEDGE GARDEN

21. FITNESS LAWN

22. TREF COURT

23. FOCAL SCULPTURE

24. TREE GROVES

25. CONNECTING PLAZA

26. GODREJ GROVE WALK

27. THE CONFLUENCE

DROP OFF PLAZA

28. PRECINCT WALK

29. SEATING COURT

30. BUBBLER POND

31. SCULPTURE MOUND

32. MEANDERING PATHWAY

RERA registration no. is RC/REP/HARERA/GGM/2018/05 and RC/REP/HARERA/GGM/2018/06 dated 10.02.2020. License bearing no. 18 of 2008 dated 10.02.2020. License bearing no. 2008 dated 10. RERA registration no. RC/RCEP/HARERA/GGM/393/125/2020/09 of 2020 dated 10.02.2020. However, towers 5 and 6 of the said Project are marketed under campaign name #Grandeur at Godrej Meridien.