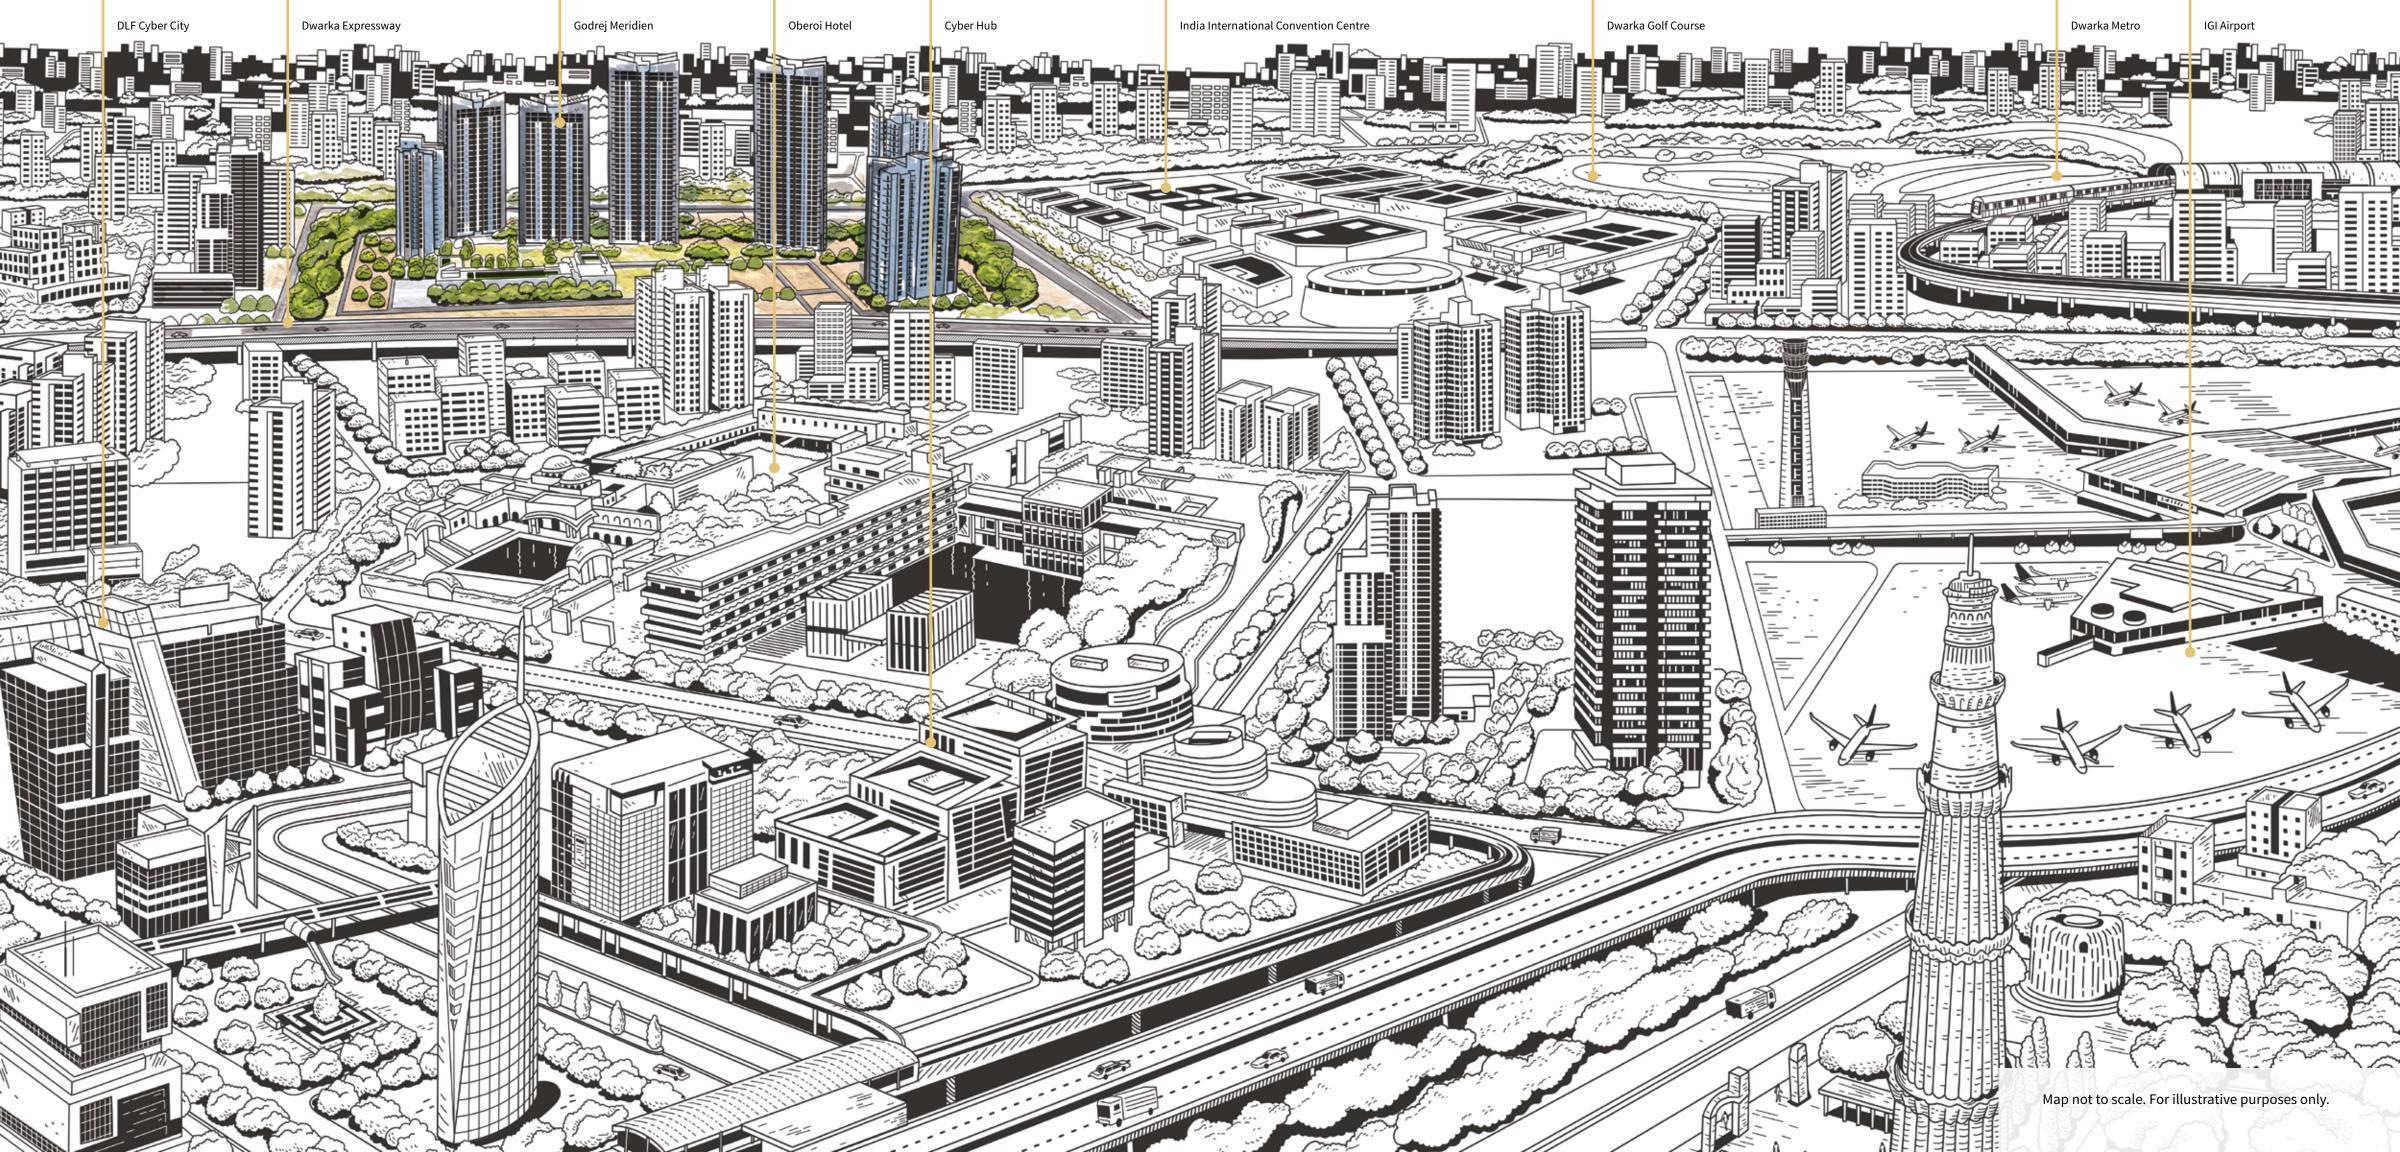

## POSITION YOURSELF ON THE RIGHT MERIDIAN

We know how important being in the right place is.
Located in sector 106, Gurgaon, Godrej Meridien is
strategically close to the Delhi International Airport.
It is positioned just off the 8-lane, 150 m-wide Dwarka
Expressway that connects Dwarka in New Delhi to
Gurugram in Haryana.

## WELL CONNECTED, JUST LIKE YOU

Besides being connected to the Dwarka expressway and close to the state highway 15A, and the Delhi International Airport, Godrej Meridien is chiefly accessed by a 75-meter wide road\* that runs between Sector 108 and Sector 106 — a masterplan road parallel to the Dwarka expressway.

With rapid development in this prime area, life around Godrej Meridien grows to facilitate convenience and commute. The Airport, Diplomatic Enclave, India International Convention Centre and Cybercity will all be easily accessible with the Dwarka expressway connection to UER II. The sprouting of schools, public utility sectors, and parks in surrounding districts only make life here more attractive.