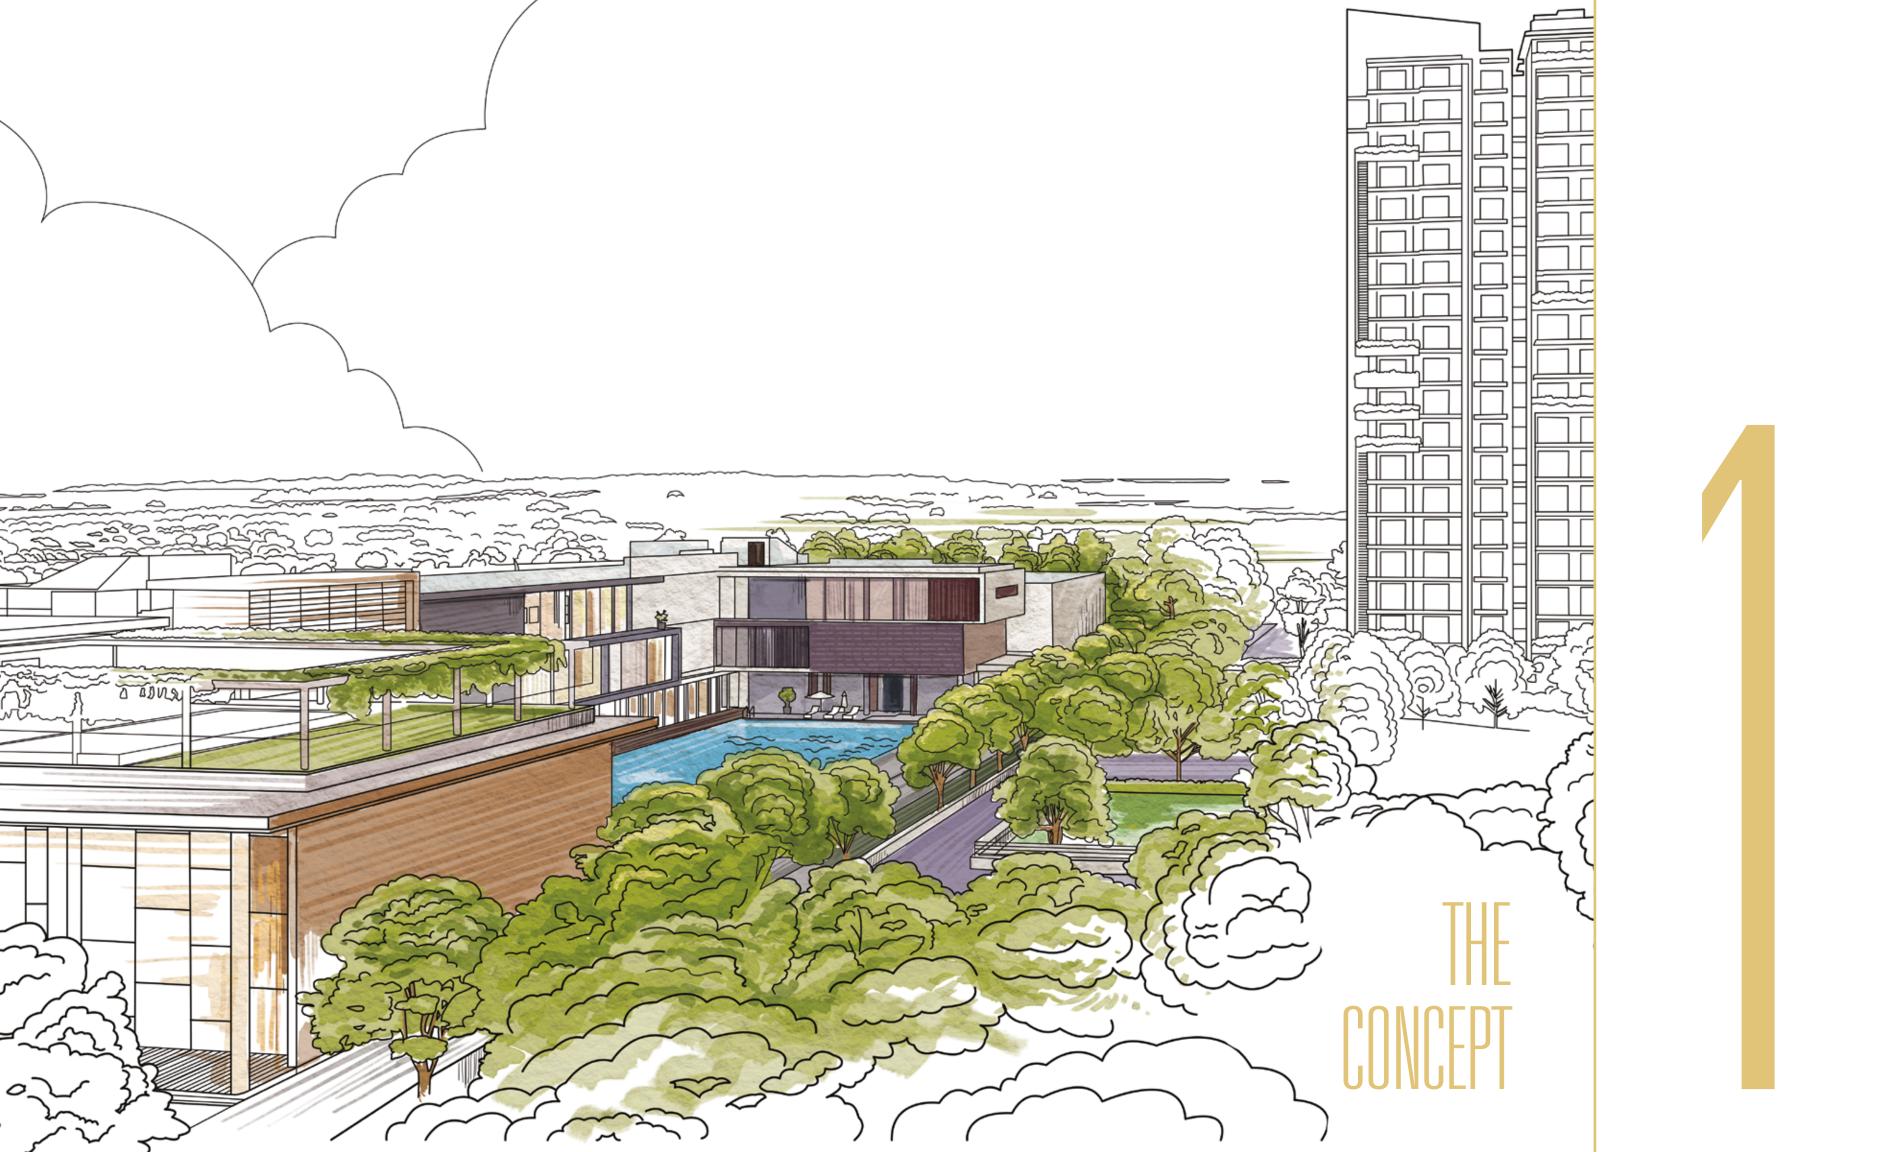

# WHERE STRUCTURE COMPLEMENTS STATURE

With only 754 uber-luxury residences spread across 14.8 acres of land, Godrej Meridien is truly the address of the privileged.

The property holds a 6,132 square metres\* clubhouse area with world class amenities and 7 towers with excellent views of its large open green spaces\*. Of these, two towers are G+34 storeys, two are G+19 and one tower is G+25 storeys.

## OWN EVERY TOP-OF-THE-LINE PRIVILEGE

At Godrej Meridien, we are building a lifestyle.

Literally. Here, home extends into lush green spaces that cradle a 3-storey, 6,132 square metres\* grand clubhouse area. The finest in Gurugram in fact, complete with an Olympic size swimming pool and tennis court.