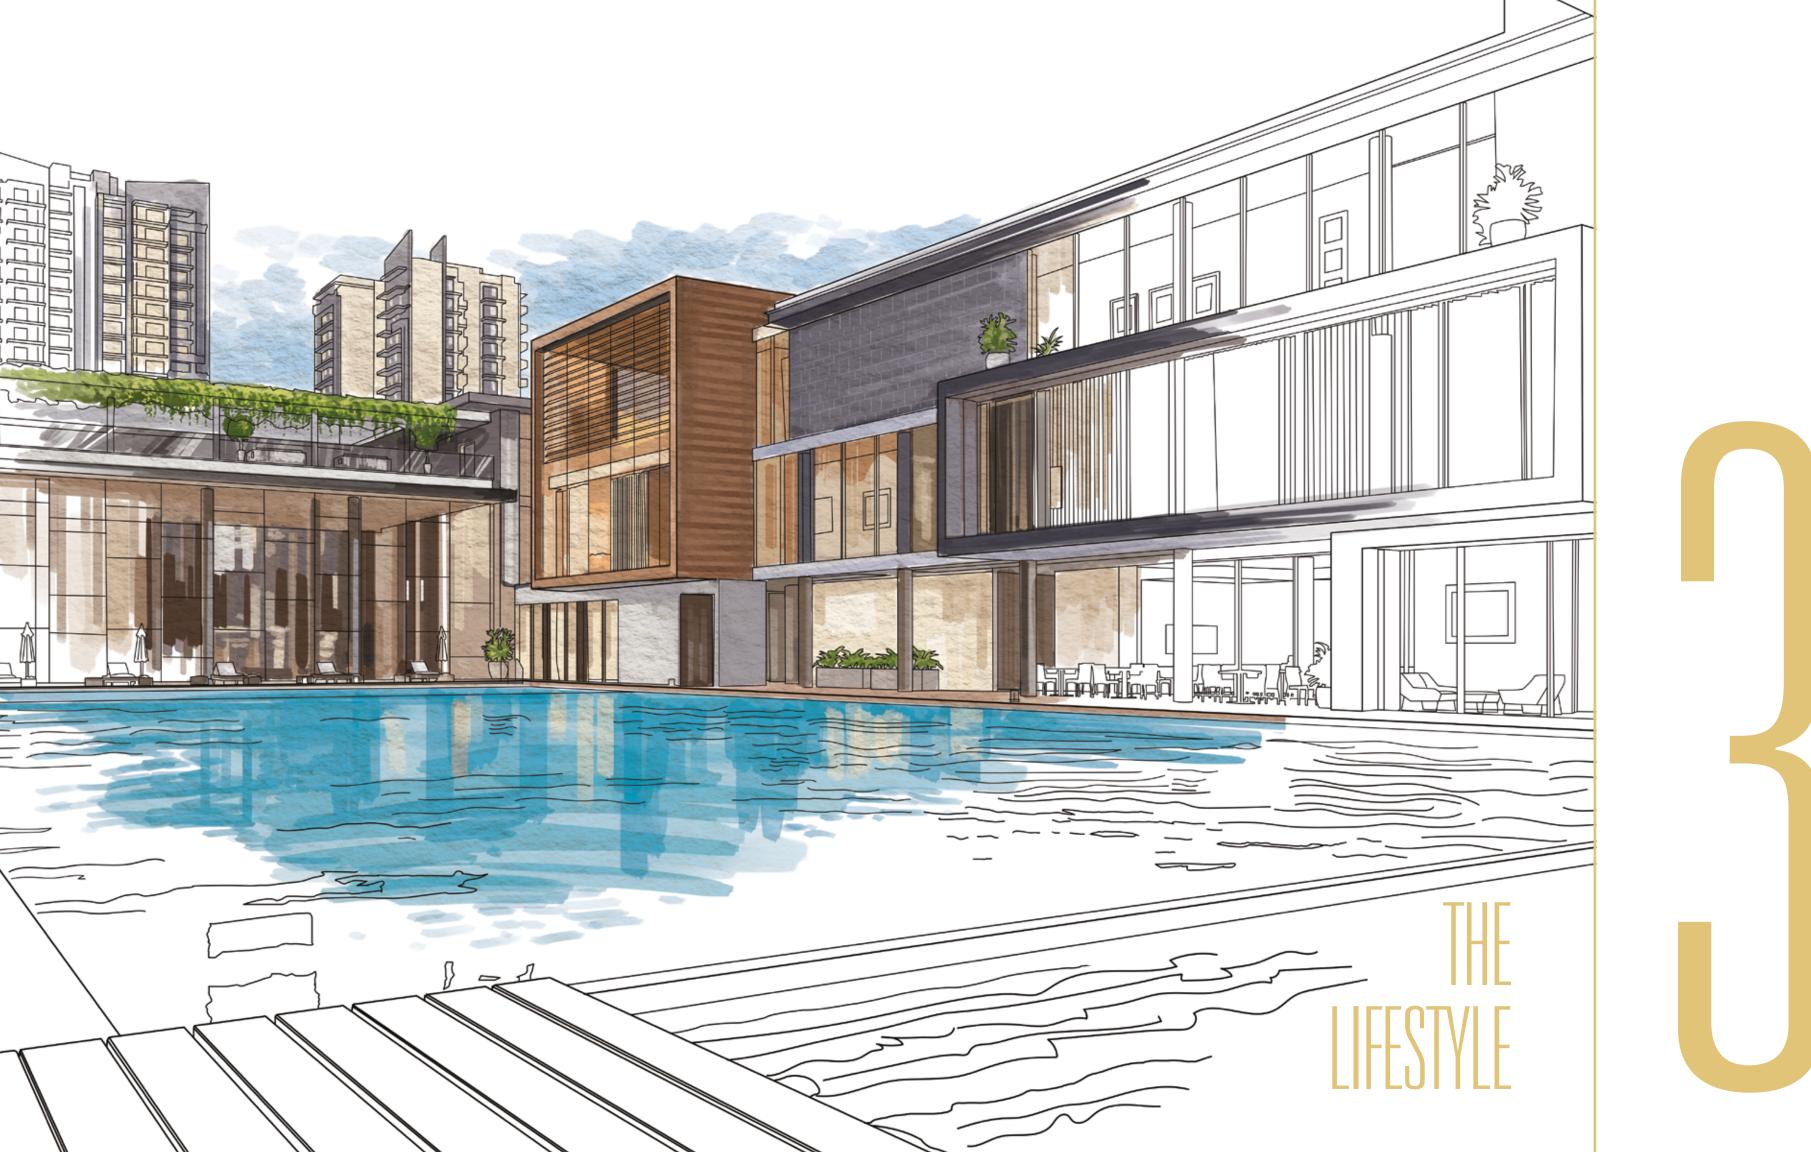

## OWN EVERY TOP-OF-THE-LINE PRIVILEGE

At Godrej Meridien, we are building a lifestyle.

Literally. Here, home extends into lush green spaces that cradle a 3-storey, 6,132 square metres\* grand clubhouse area. The finest in Gurugram in fact, complete with an Olympic size swimming pool and tennis court.

#### Stay in, even when you go out

The coveted 6,132 square metres clubhouse area is currently the one of the finest in Gurugram, and includes indoor and outdoor pools. With endless clubhouse experiences, you'll always have an excuse to go out, but will never need to!