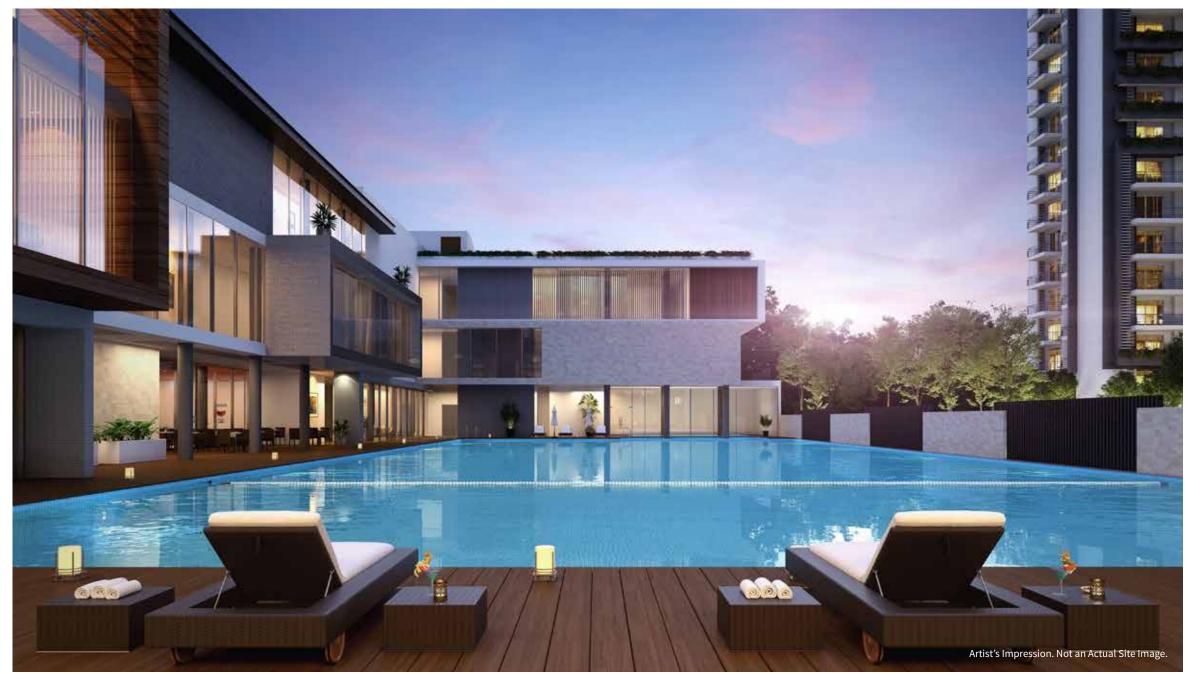

## OWN EVERY TOP-OF-THE-LINE PRIVILEGE

At Godrej Meridien, we are building a lifestyle.

Literally. Here, home extends into lush green spaces that cradle a 3-storey, 6,132 square metres\* grand clubhouse area. The finest in Gurugram in fact, complete with an Olympic size swimming pool and tennis court.

#### The refined art of going with the flow

Residents at Godrej Meriden have the privilege of an olympic size swimming pool. Whether you're an ace swimmer, up for a drink by the poolside bar or just want to relax in the indoor heated pool with a jacuzzi, you'll never be just a drop in the ocean here.