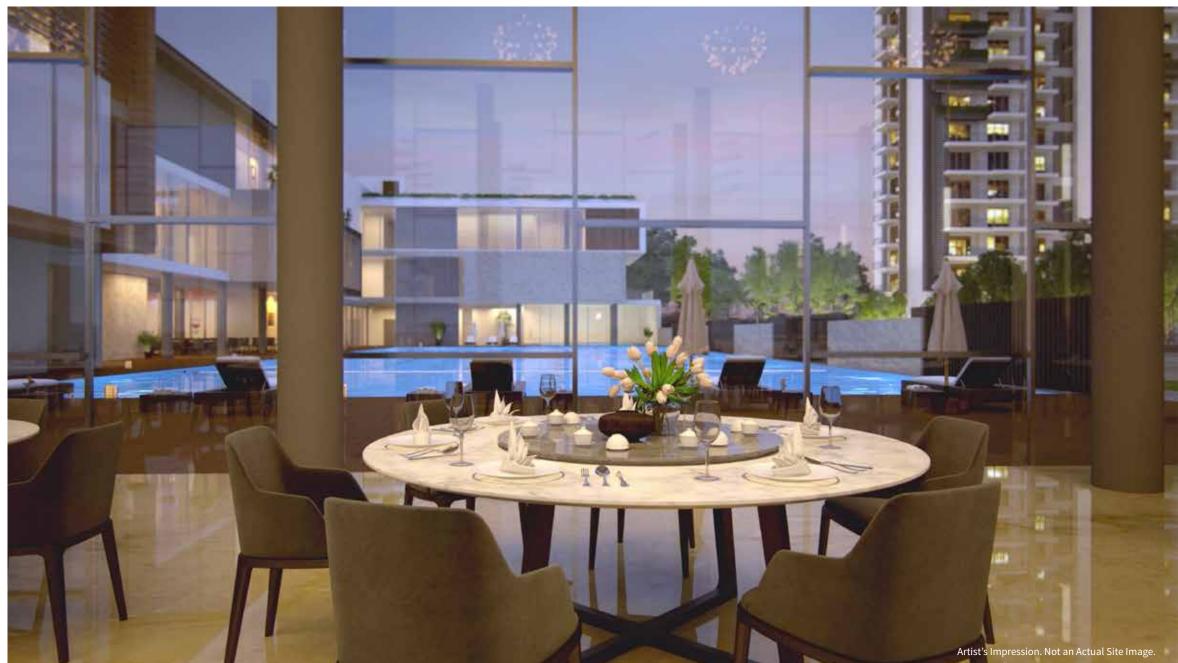

## OWN EVERY TOP-OF-THE-LINE PRIVILEGE

At Godrej Meridien, we are building a lifestyle.

Literally. Here, home extends into lush green spaces that cradle a 3-storey, 6,132 square metres\* grand clubhouse area. The finest in Gurugram in fact, complete with an Olympic size swimming pool and tennis court.

#### Stay in, even when you go out

The coveted 6,132 square metres clubhouse area is currently the one of the finest in Gurugram, and includes indoor and outdoor pools. With endless clubhouse experiences, you'll always have an excuse to go out, but will never need to!