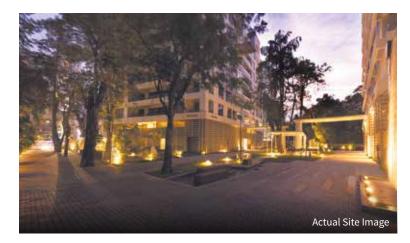

#### The grass is greener on either side

Godrej Meridien is a central, car free zone and tree engulfed community Flaunting a stylish façade worthy of the property itself, it further boasts lush forest groves that enhance its clubhouse experience.

#### Find your place in our open spaces

30 percent of Godrej Meridien's generous green spaces includes trees, shrubs, and grass areas. While fifty six percent of its extensive open areas includes features like internal roads, pathways, seating areas, play courts, waterbodies, open service areas, drop off zones, gazebos and a trellis.