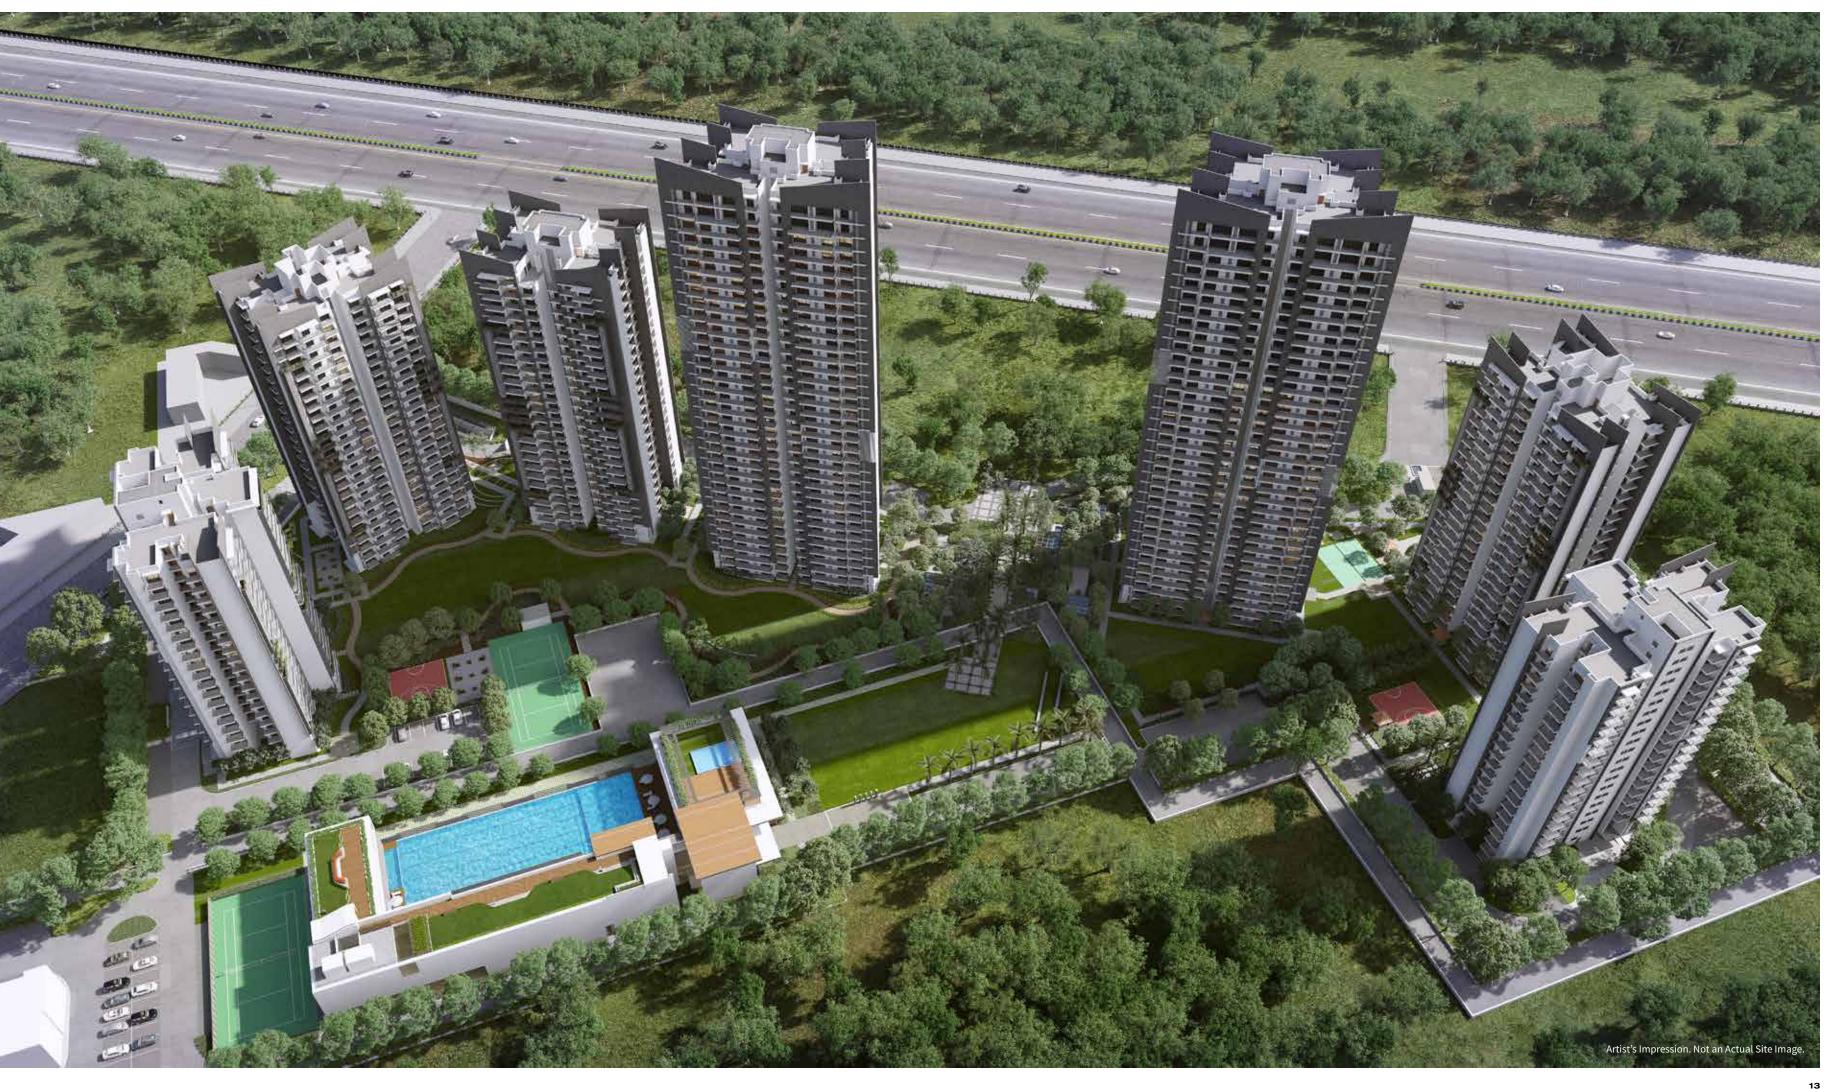

# WHERE STRUCTURE COMPLEMENTS STATURE

With only 754 uber-luxury residences spread across 14.8 acres of land, Godrej Meridien is truly the address of the privileged.

The property holds a 6,132 square metres\* clubhouse area with world class amenities and 7 towers with excellent views of its large open green spaces\*. Of these, two towers are G+34 storeys, two are G+19 and one tower is G+25 storeys.

We know that each family is unique. No matter what your need, we have a luxury residence for you. Besides the coveted penthouse, you can choose from thoughtfully designed 2, 3, 4 and 5 BHK layouts. In fact, you even have the option of additional space with our 3.5 and 4.5 BHK options. When it comes to technical details, first-class fittings, superior material and exceptional aesthetics, we've left no stone unturned spared in any of our apartments.