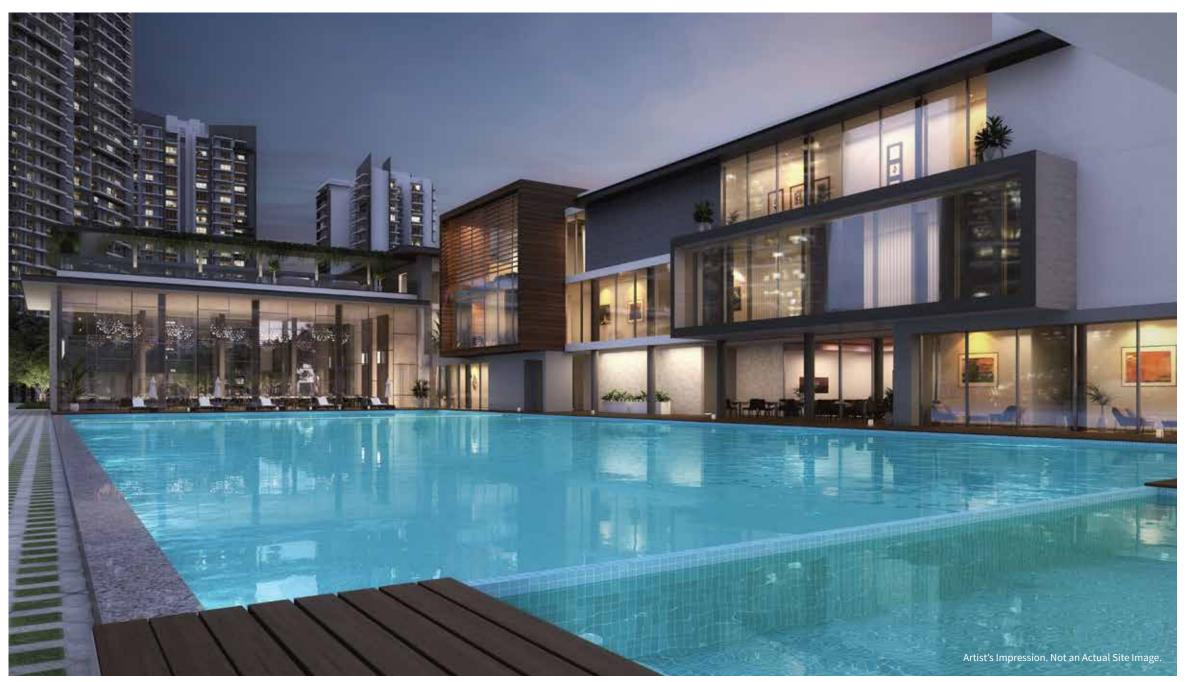

## OWN EVERY TOP-OF-THE-LINE PRIVILEGE

At Godrej Meridien, we are building a lifestyle.

Literally. Here, home extends into lush green spaces that cradle a 3-storey, 6,132 square metres\* grand clubhouse area. The finest in Gurugram in fact, complete with an Olympic size swimming pool and tennis court.

#### Stay in, even when you go out

The coveted 6,132 square metres clubhouse area is currently the one of the finest in Gurugram, and includes indoor and outdoor pools. With endless clubhouse experiences, you'll always have an excuse to go out, but will never need to!

#### The refined art of going with the flow

Residents at Godrej Meriden have the privilege of an olympic size swimming pool. Whether you're an ace swimmer, up for a drink by the poolside bar or just want to relax in the indoor heated pool with a jacuzzi, you'll never be just a drop in the ocean here.