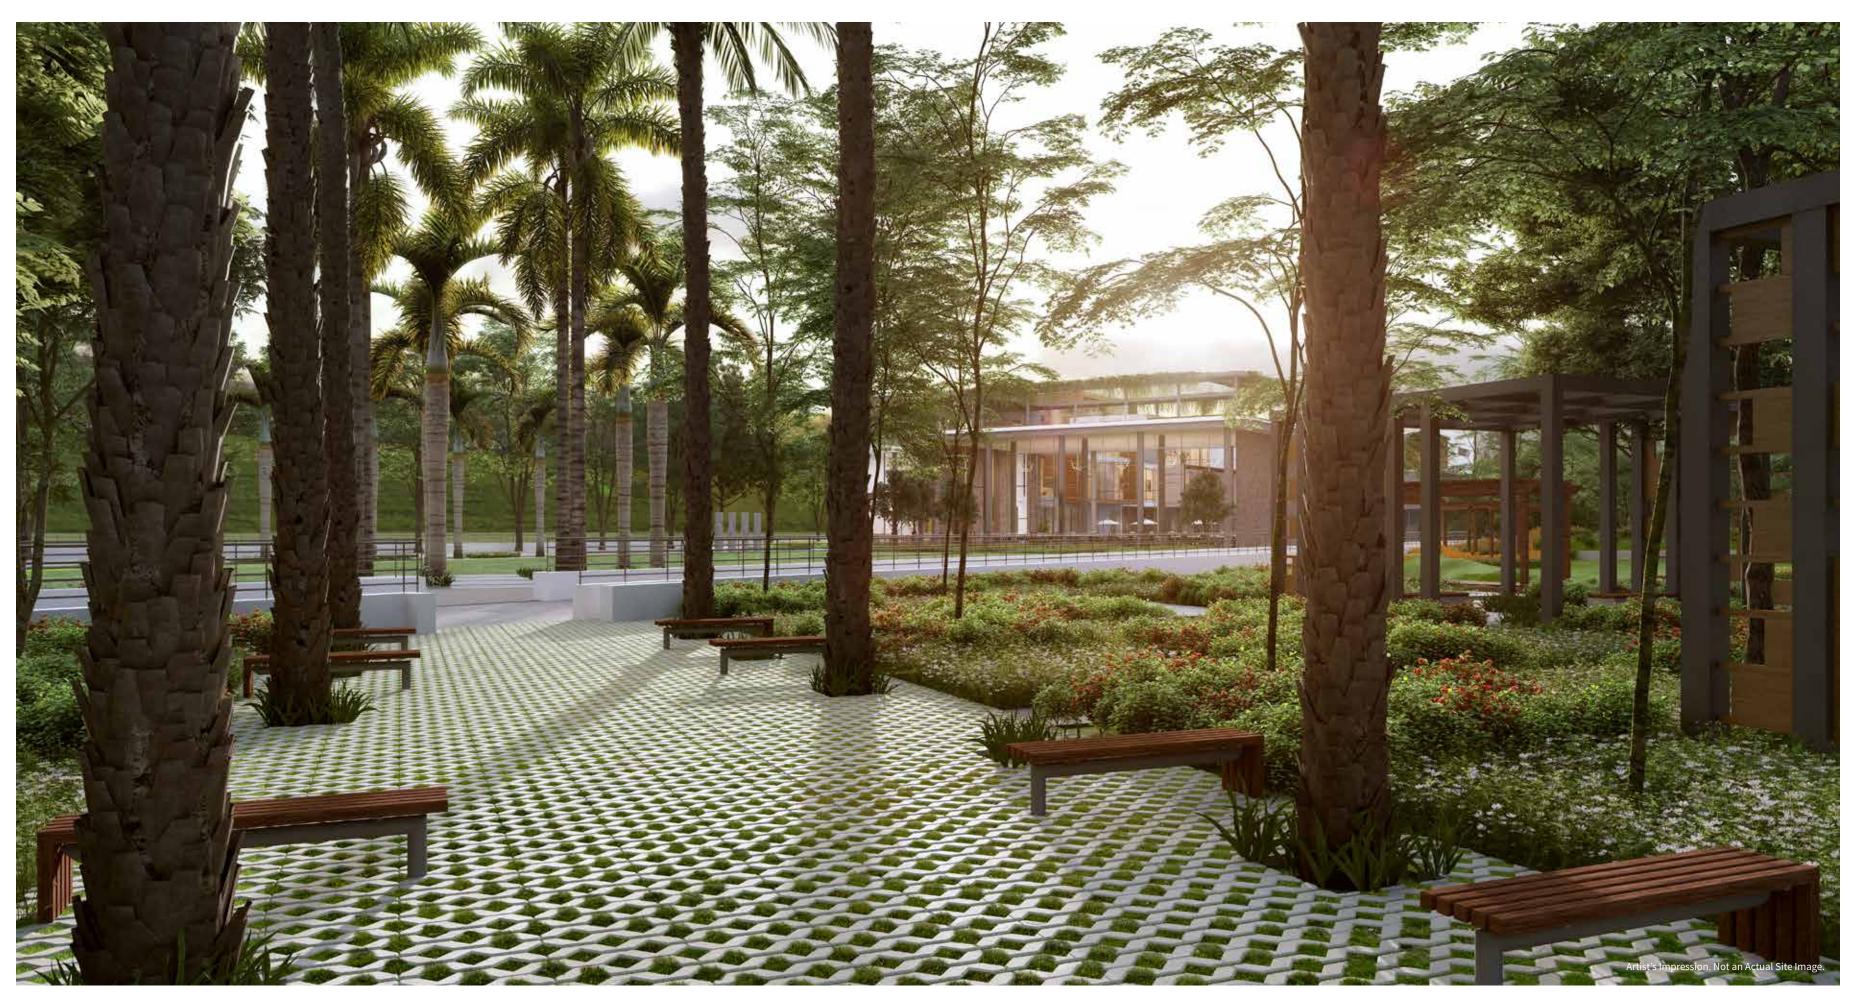

#### The grass is greener on either side

Godrej Meridien is a central, car free zone and tree engulfed community Flaunting a stylish façade worthy of the property itself, it further boasts lush forest groves that enhance its clubhouse experience.

#### Find your place in our open spaces

30 percent of Godrej Meridien's generous green spaces includes trees, shrubs, and grass areas. While fifty six percent of its extensive open areas includes features like internal roads, pathways, seating areas, play courts, waterbodies, open service areas, drop off zones, gazebos and a trellis.