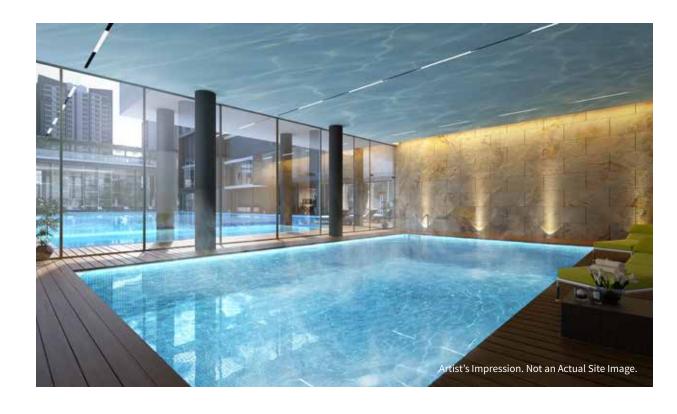

#### Stay in, even when you go out

The coveted 6,132 square metres clubhouse area is currently the one of the finest in Gurugram, and includes indoor and outdoor pools. With endless clubhouse experiences, you'll always have an excuse to go out, but will never need to!

#### The refined art of going with the flow

Residents at Godrej Meriden have the privilege of an olympic size swimming pool. Whether you're an ace swimmer, up for a drink by the poolside bar or just want to relax in the indoor heated pool with a jacuzzi, you'll never be just a drop in the ocean here.