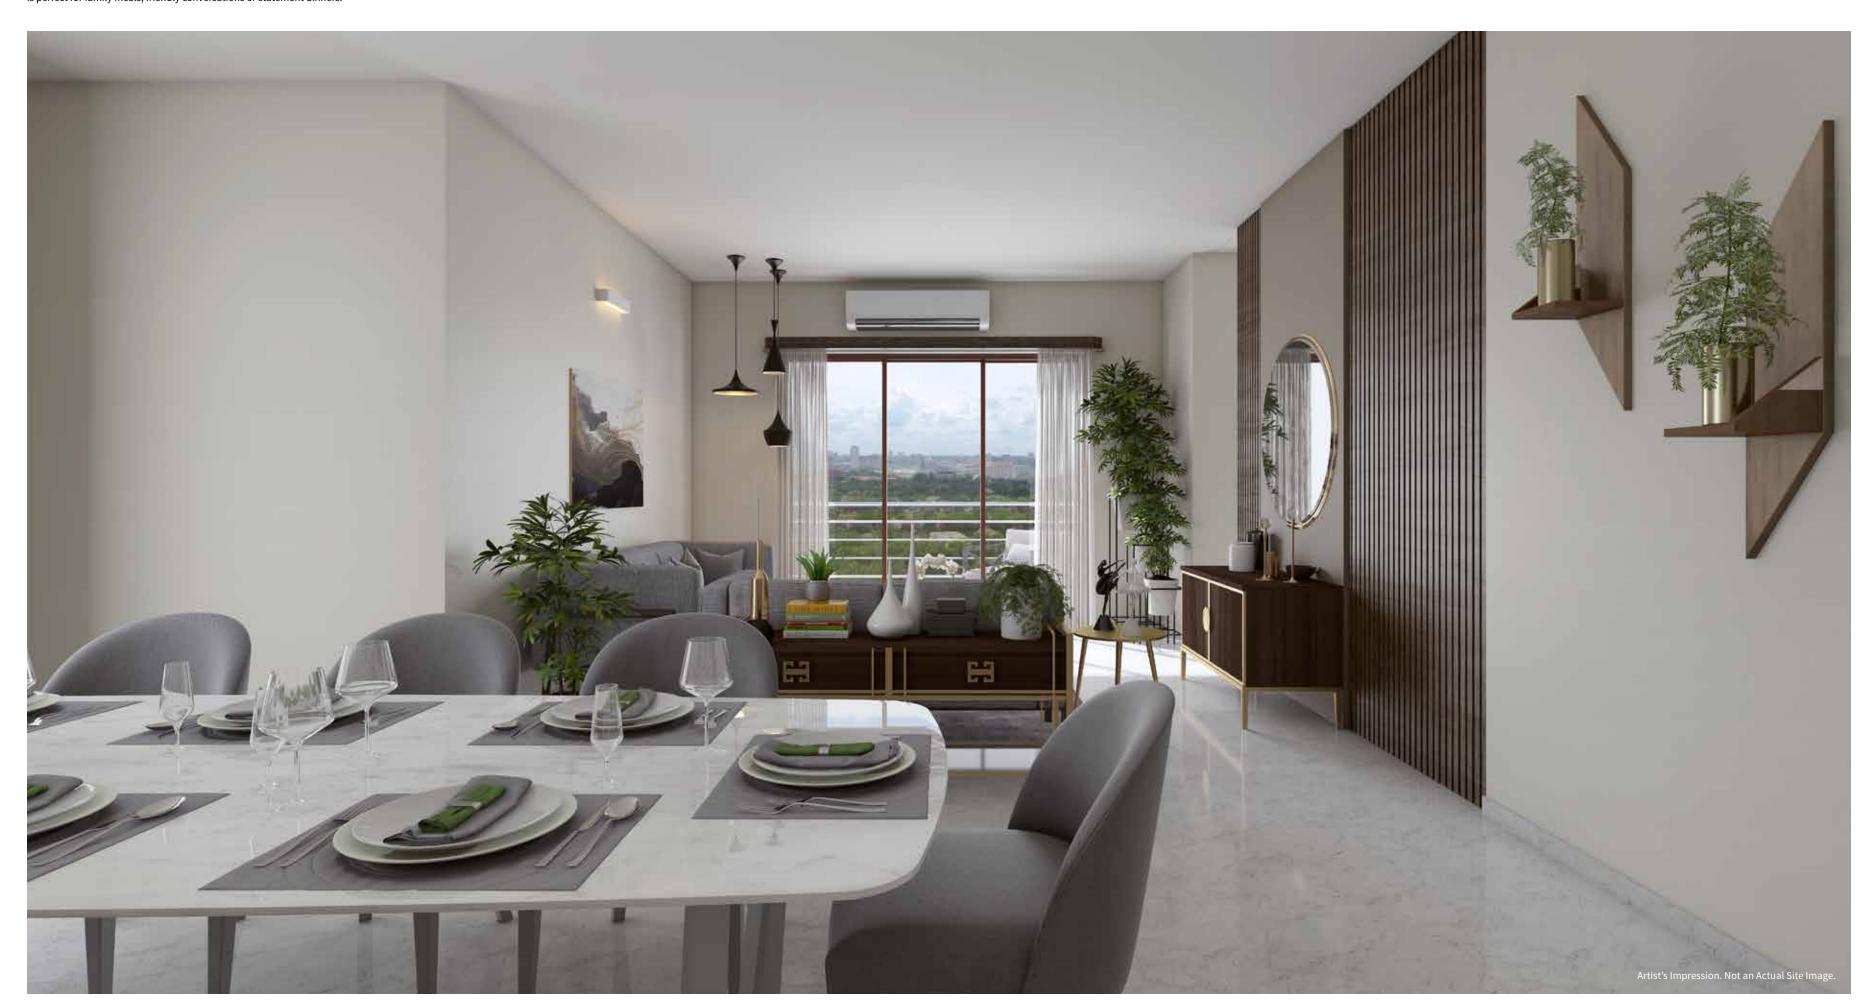

#### Raise a toast to the good life!

Fitted with everything to ensure inspired and safe cooking moments, the modular kitchen comes with hob, chimney and storage. While the dining space is perfect for family meals, friendly conversations or statement dinners.