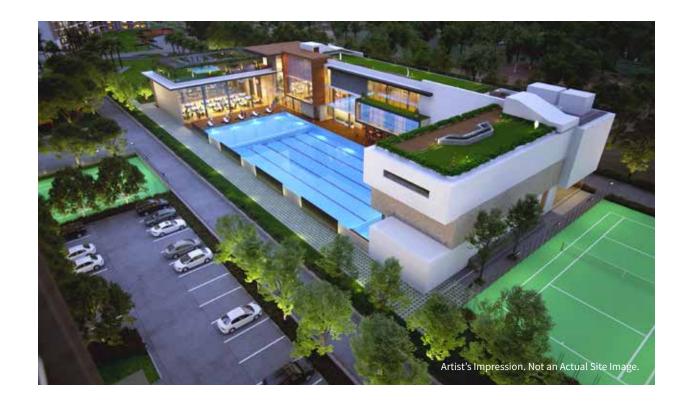

## OWN EVERY TOP-OF-THE-LINE PRIVILEGE

At Godrej Meridien, we are building a lifestyle.

Literally. Here, home extends into lush green spaces that cradle a 3-storey, 6,132 square metres\* grand clubhouse area. The finest in Gurugram in fact, complete with an Olympic size swimming pool and tennis court.

#### The refined art of going with the flow

Residents at Godrej Meriden have the privilege of an olympic size swimming pool. Whether you're an ace swimmer, up for a drink by the poolside bar or just want to relax in the indoor heated pool with a jacuzzi, you'll never be just a drop in the ocean here.

#### When it comes to fitness, we don't draw a line

We believe that every step counts. Which is why we have 7 dedicated sport arenas. Whether it's a morning jog on the track, teaching your kids skating, training on the badminton, tennis or half basketball courts, or a game of squash, you can recharge and restart as you like. When you're ready for something more serious, hit our state-of-the-art Holyfield gym. For those who want  $special\ attention, hop\ in\ to\ the\ personal\ fitness\ studio\ by\ internationally-acclaimed\ celebrity$ trainer, Rramona Braganza. At Godrej Meridien, every goal is honoured.