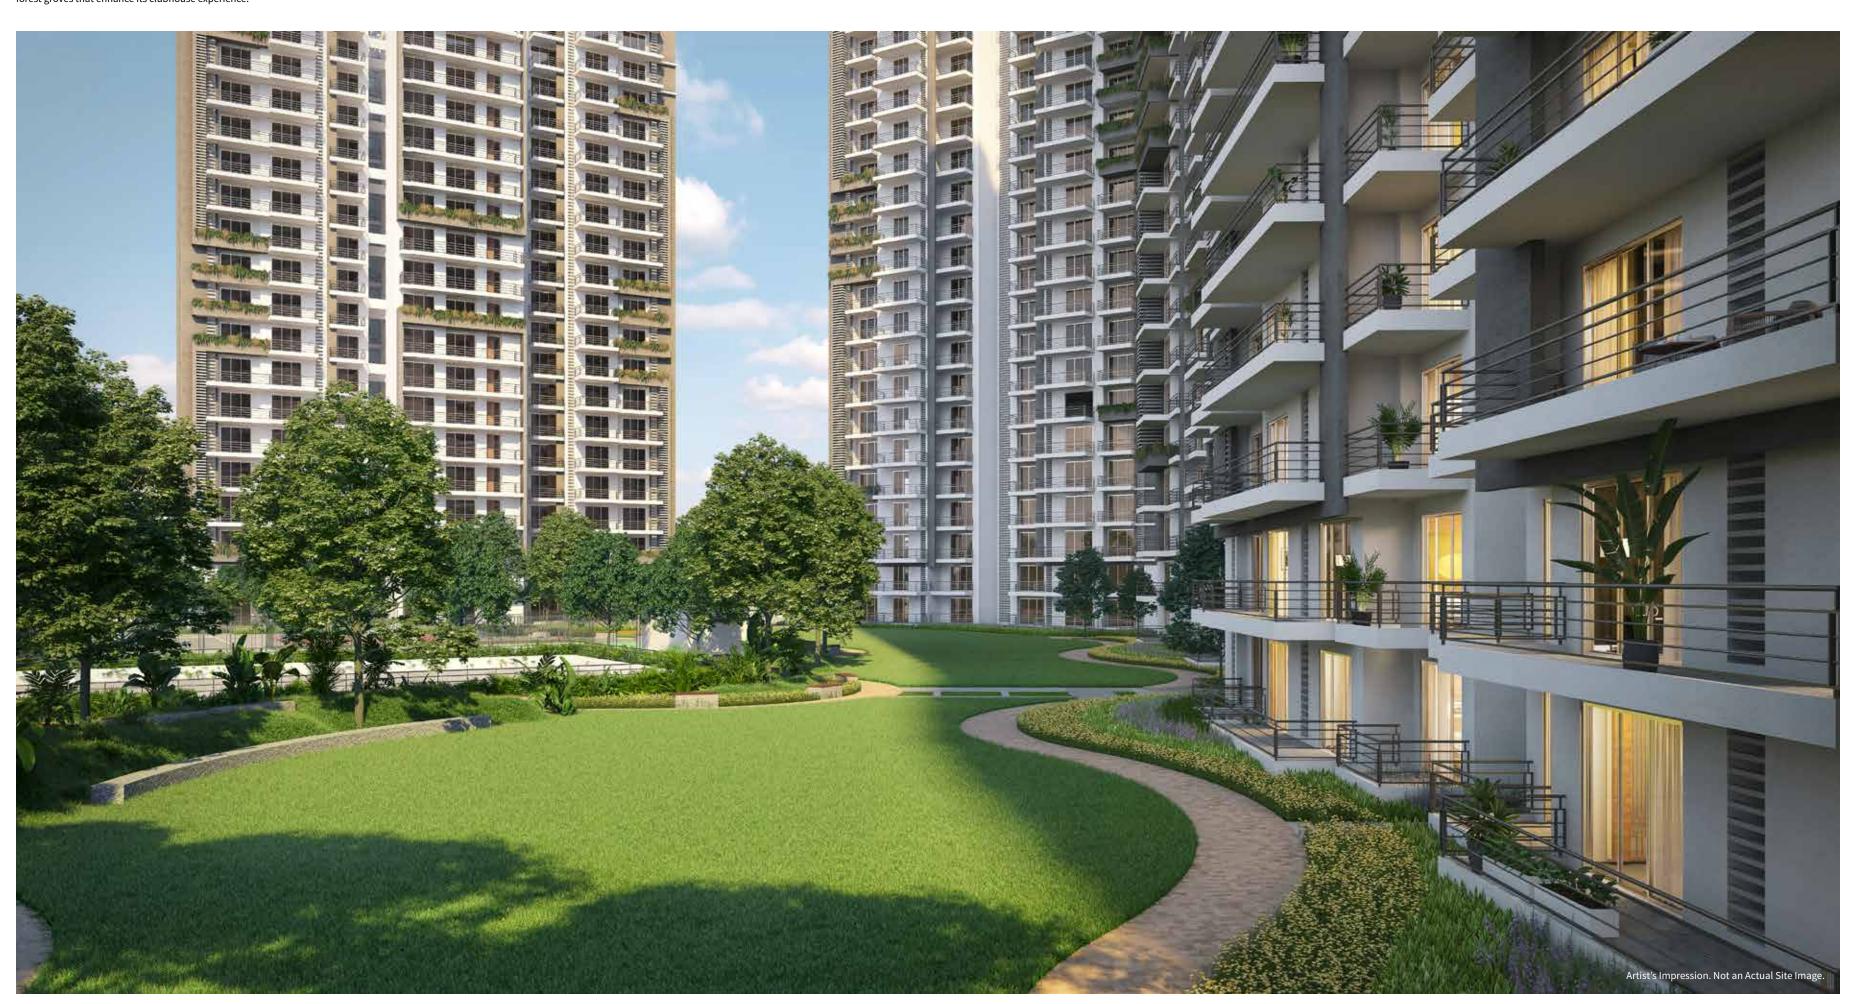

#### The grass is greener on either side

Godrej Meridien is a central, car free zone and tree engulfed community Flaunting a stylish façade worthy of the property itself, it further boasts lush forest groves that enhance its clubhouse experience.

#### Find your place in our open spaces

30 percent of Godrej Meridien's generous green spaces includes trees, shrubs, and grass areas. While fifty six percent of its extensive open areas includes features like internal roads, pathways, seating areas, play courts, waterbodies, open service areas, drop off zones, gazebos and a trellis.