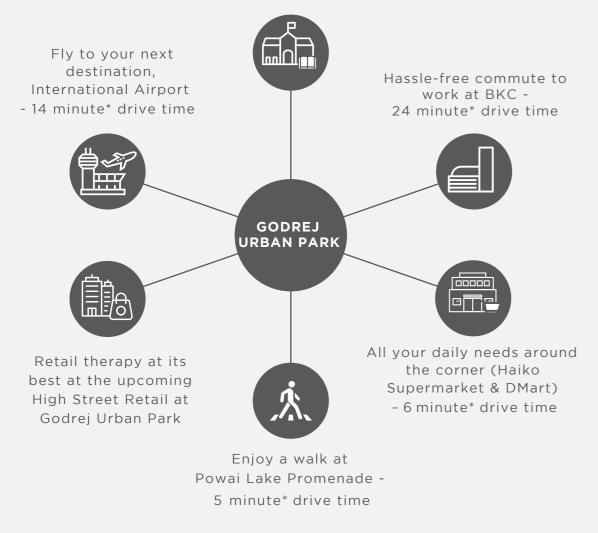

# A NEIGHBOURHOOD THAT ENSURES WORK-LIFE BALANCE

Chandivali-Powai is nestled amidst the IT zone of Andheri East and the commercial zone of Powai. This tranquil location is also home to several IT multinational corporations, banks and educational institutions, making it an ideal location to live, work and play.

| COMMERCIAL/OFFICE<br>SPACE | LEAST ROAD<br>DISTANCE (KM) | AVG. TIME* (MIN) |
|----------------------------|-----------------------------|------------------|
| Hiranandani Business Park  | 2.7 Km                      | 8 min            |
| Supreme Business Park      | 2.6 Km                      | 8 min            |
| Kanakia Boomerang          | 1.7 Km                      | 5 min            |
| Times Square               | 2.7 Km                      | 9 min            |
| Kailash Corporate Lounge   | 4.0 Km                      | 12 min           |
| SEEPZ                      | 4.8 Kms                     | 12 min           |
| ВКС                        | 9.4 Km                      | 24 min           |

\*Drive time refers to the approximate drive duration as provided above and the same is as per Google Maps recorded on 23rd December 2020 at 6 am.

Stock image for representation purpose only.