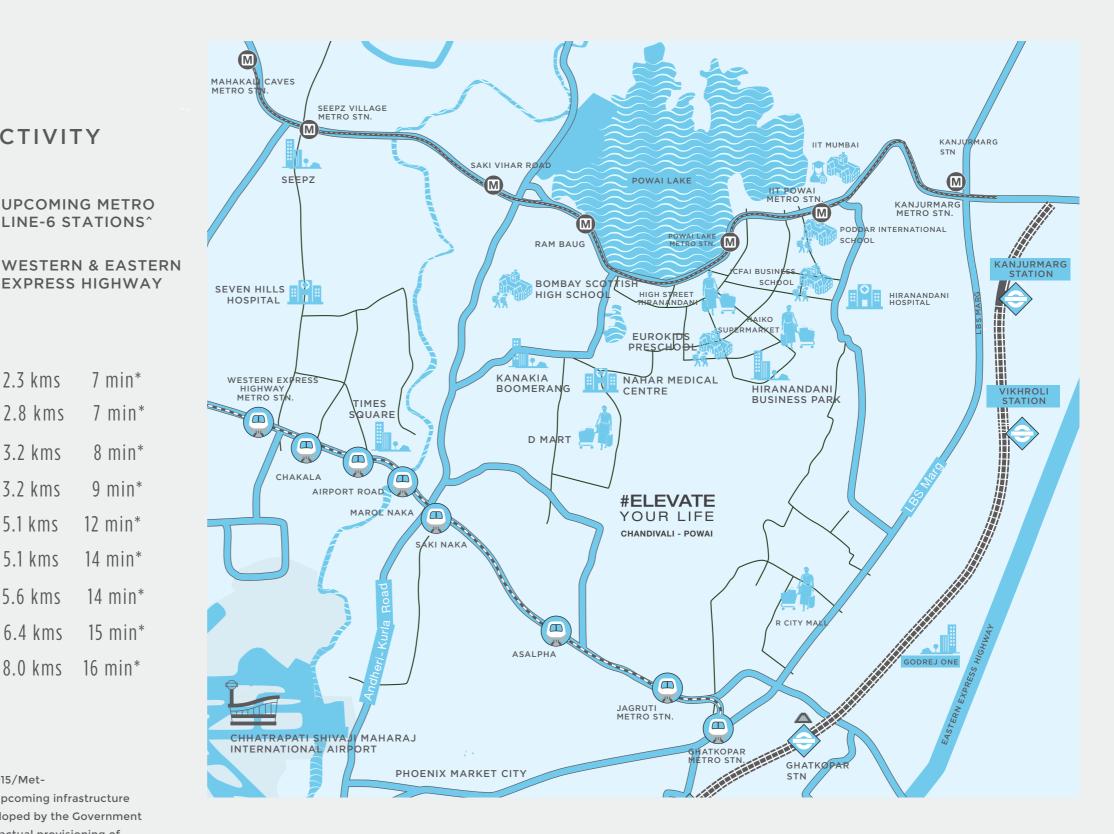

## CHANDIVALI-POWAI ITS A GOOD PLACE TO BE

Welcome to Chandivali-Powai. A scenic place resting in the heart of a bustling city. While being close to all the comforts of a city, yet surrounded by hills and greenery, Chandivali-Powai has scaled as a preferred residential hub for many. Infact, it's one of Mumbai's best kept secrets when it comes to connectivity, convenience and quality of life, Chandivali-Powai ticks all the boxes in favour of a balanced lifestyle. Surrounded by scenic views and ample greenery, it's the perfect place to live an unruffled and blissful life in an address that's at the heart of all that's good. And what's more, Chandivali enjoys great connectivity to different parts of the city and very soon it will get even better.

#### TOP-NOTCH SOCIAL INFRASTRUCTURE.

#### SCHOOLS & COLLEGES

# EuroKids Preschool, Powai Hiranandani Foundation School Bombay Scottish High School IIT Mumbai (Powai) ICFAI Business School School

Poddar International School
 3.4 kms
 11 mins\*

#### 🔳 BUSINESS PARKS

| • | Kanakia Bommerang, Chandivali    | 1.7 kms | 5 mins*  |
|---|----------------------------------|---------|----------|
| ٠ | Hiranandani Business Park, Powai | 2.7 kms | 9 mins*  |
| ٠ | Times Square, Marol              | 3.9 kms | 9 mins*  |
| • | SEEPZ, Andheri East              | 4.8 kms | 12 mins* |
| ٠ | Godrej & Boyce, Vikhroli         | 6.8 kms | 20 mins* |

#### MALLS & SHOPPING CENTRE

| • | DMart, Chandivali              | 0.9 kms | 3 mins*  |
|---|--------------------------------|---------|----------|
| ٠ | High Street Hiranandani, Powai | 1.8 kms | 6 mins*  |
| • | Haiko Supermarket, Powai       | 2.5 kms | 6 mins*  |
| • | R City Mall, Ghatkopar         | 4.7 kms | 14 mins* |
| ٠ | Pheonix Market City, Kurla     | 6.1 kms | 16 mins* |

#### HOSPITALS

| Nahar Medical Centre, Chandivali     1.1 kms     4 I | mins |
|------------------------------------------------------|------|
|------------------------------------------------------|------|

- Hiranandani Hospital, Powai 3.3 kms 11 mins\*
- Seven Hills Hospital, Andheri East 5.2 kms 14 mins\*

Source: Google Maps. Map not to scale.

<sup>^</sup> https://mmrda.maharashtra.gov.in/documents/10180/9283015/Metro+Line+6+DPR/17c5ed14-e9fb-4920-9521-02eebb25c4a9The upcoming infrastructure facilities mentioned in the document are proposed to be developed by the Government and other authorities and we cannot predict the timing or the actual provisioning of these facilities, as the same is beyond our control.We shall not be responsible or liable for any delay or non-provisioning of the above. \*The above time mentioned are drive times. Drive time refers to the approximate drive duration as provided above and the same is as per Google Maps recorded on 23rd December 2021 at 6 am.

**METRO LINE-1 STATIONS** 

**RAILWAY STATIONS** 

WESTERN & EASTERN

8 min\*

14 min\*

14 min\*

15 min\*

6.4 kms

- Powai Udyan Metro Station (Upcoming<sup>^</sup>) 2.3 kms 7 min\*
- Asalpha Metro Station 2.8 kms 7 min\*
- Saki Naka Junction Metro Station 3.2 kms
- L&T Powai junction 3.2 kms 9 min\* 12 min\*
- LBS-JVLR junction Kanjurmarg 5.1 kms
- Eastern Express Highway 5.1 kms
- International Airport 5.6 kms
- Vikhroli Railway Station
- Western Express Highway (Bisleri Signal) 8.0 kms 16 min\*

#### KEEPING YOU CLOSE TO ALL THE GOOD THINGS IN LIFE

Chandivali-Powai enjoys great rail connectivity. It is close to the Saki Naka Metro station (4 km) on the Versova-Andheri-Ghatkopar elevated metro corridor (Blue Line 1). Two under-construction metro corridors, Colaba-Bandra-SEEPZ Line (Aqua Line 3) and Lokhandwala-Jogeshwari-Vikhroli-Kanjurmarg Line (Pink Line 6), will connect the locality at MIDC and Powai Lake stations, respectively.

Well-connected to Western & Eastern Express Highway

The upcoming Metro Line 6\* will be ready by 2021-22: Lokhandwala-Jogeshwari -Vikhroli-Kanjurmarg Line Lokhandwala-Jogeshwari-Vikhroli-Kanjurmarg Line will boost public transport.

The 14.47-kms\* Metro Line 6 Corridor will have 13 stations.

8 minute<sup>\*</sup> drive time to Saki Naka In a status report by Mumbai Metropolitan Region Development Authority's (MMRDA), trial runs for Metro line 6 will be carried on from December 2021.