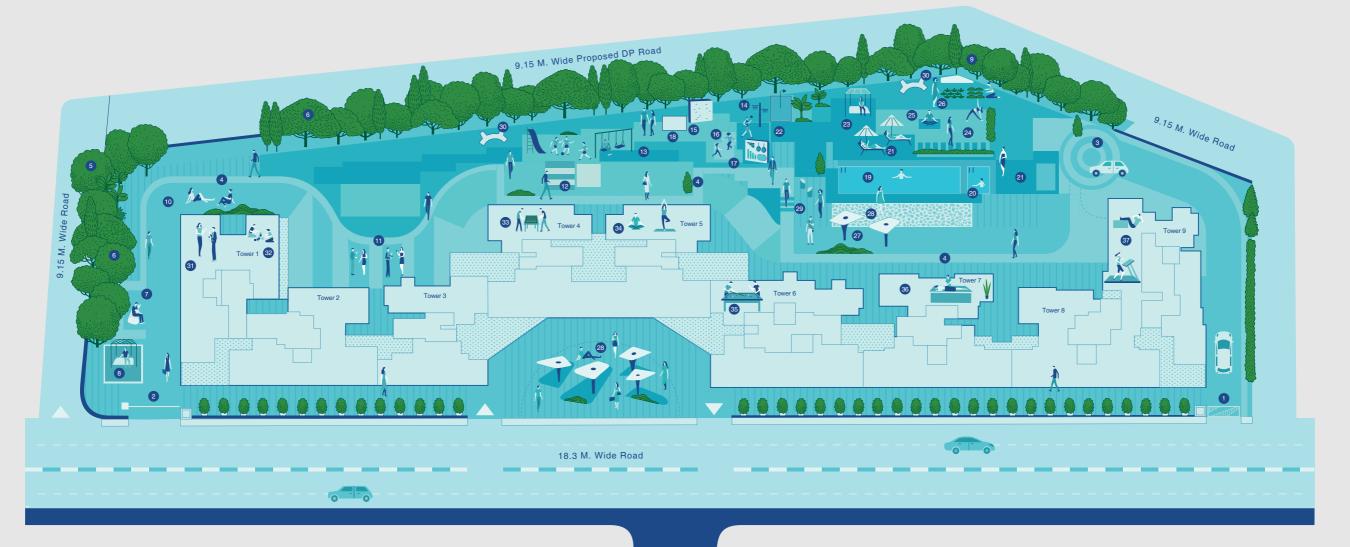

#### **Outdoor Amenities**

Main Entrance
 Entrance Gate Area
 Drop Off
 Walking Trail
 Fruit Orchard
 Forest Area
 Nature Sit Out
 Senior Citizens Seating Area
 Herb Spice & Flower Garden
 Leisure Lawn
 Event Plaza
 Kids Play Area
 Swing Park
 Basket Ball Pole
 Fock Climbing Wall

#### 32 Recreat

18 Feature Wall
19 Swimming Pool
20 Kids Pool
21 Pool Deck
22 Open Shower & Changing Area
23 Lounge Seating
24 Stepping Stones
25 Yoga & Meditation Area
26 Work Station
27 Refloxology Garden
28 Feature Structures
29 Youngster's Sit Out

16 Toddlers Play

30 Clean Air Zone

17 Music Wall

#### Indoor Amenities ( At Stilt level)

31 Recreation Hall
32 Recreation Zone for Kids
33 Indoor Games Room
34 Yoga Room
35 Pool-Snooker Room
36 Spa Room
37 Gymnasium

Artist's Impression. Not an actual site photograph.