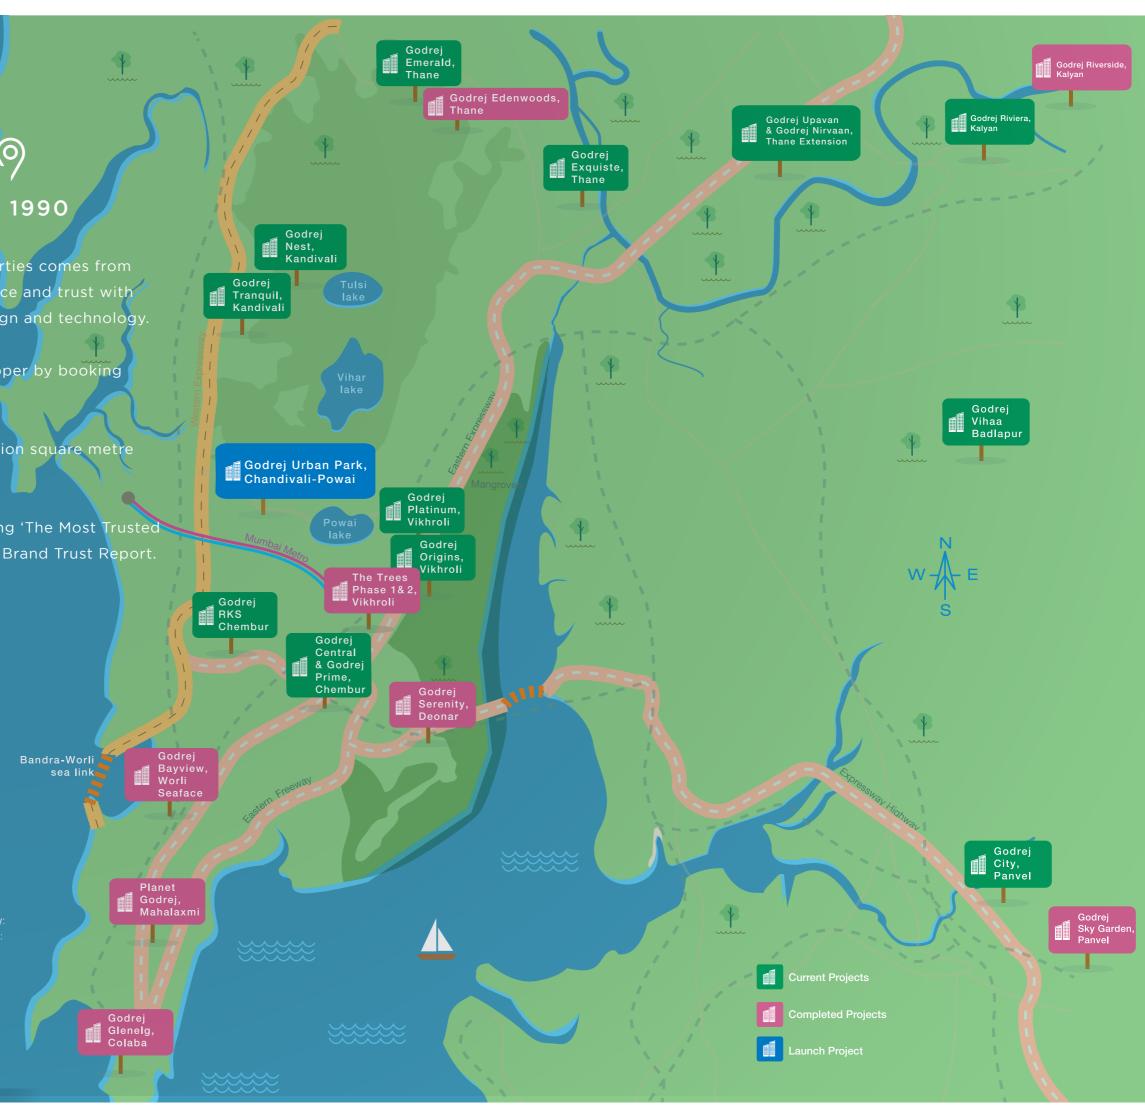

t.

MahaRERA Registration No. Godrej Urban Park : P51800028364; Godrej Exquisite: P51700024496; Godrej Emerald: P5170000120; Godrej Nirvaan: P51700022148; Godrej Upavan: P51700027436; Godrej Tranquil: P5180000812; Godrej Nest: P51800022159; Godrej Prime: P51800000519; Godrej Central: P51800001107; Godrej City, Panvel Phase-1: P5200001298; Golf Meadows at Godrej City P52000018146; The Highlands, Godrej City: P52000026790; Godrej Vihaa: P51700002689, P51700002442, P5170008346; Sky Gardens at Godrej Vihaa: P51700013329; Godrej RKS: P51800023915; The Trees: P5180000165/P5180000161; Godrej Origins: P5180000158; Godrej Platinum: P5180013802. Godrej Riviera Phase 1 : P51700032552. All available at http://maharera.mahaonline.gov.in

1 Sq. M. = 10.76 Sq. Ft. Source: Google Maps. Map not to scale.



#### COMMITMENT TO SUSTAINABILITY WITH THE PROMISE OF QUALITY

Since 2010, we're committed to ensuring that every single project we develop will be a certified green building. Godrej Properties' many projects have received LEED Platinum certifications, globally recognized as the leading sustainability recognitions. Godrej Garden City (Ahmedabad) is one of the only 2 projects in India and 16 worldwide, chosen by The Clinton Foundation to partner them in achieving a climate positive development. Godrej BKC is the only LEED Platinum-rated building in India's leading commercial district.



### OUR SUCCESS OVER THE YEARS

In recent years, Godrej Properties has received over 250 awards and recognitions.



CNBC - Awaaz Real Estate Awards 2019

Real Estate Company Of The Year

8<sup>th</sup> A