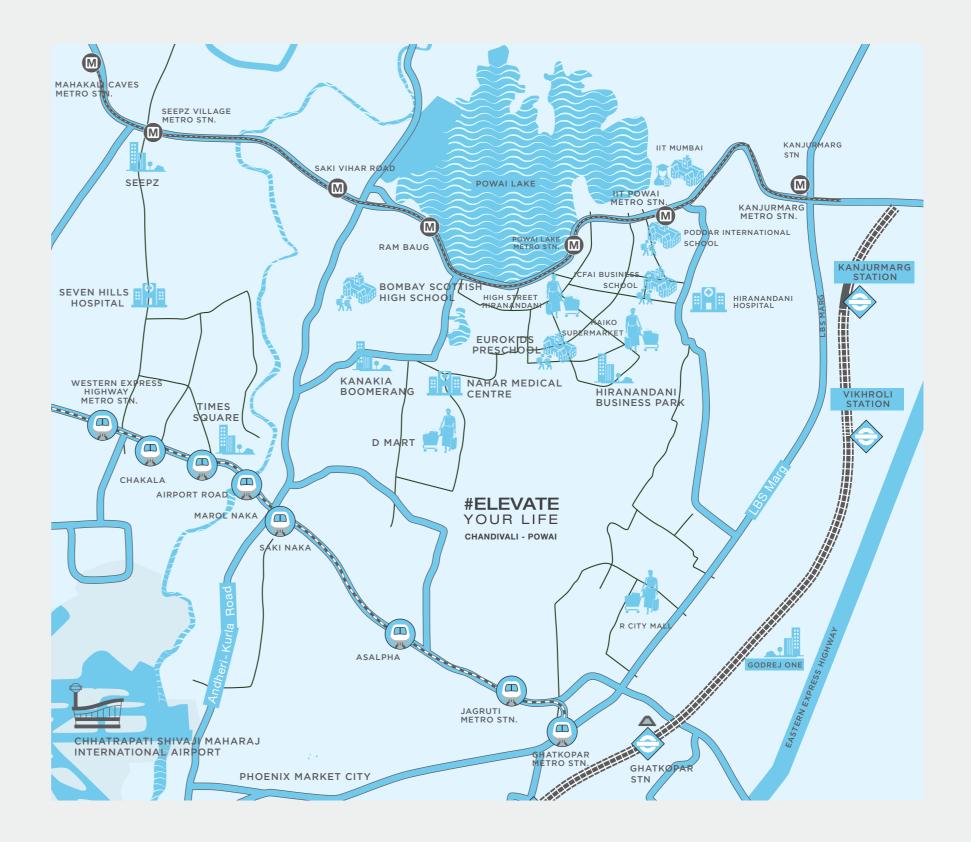

## CHANDIVALI-POWAI ITS A GOOD PLACE TO BE

Welcome to Chandivali-Powai. A scenic place resting in the heart of a bustling city. While being close to all the comforts of a city, yet surrounded by hills and greenery, Chandivali-Powai has scaled as a preferred residential hub for many. Infact, it's one of Mumbai's best kept secrets when it comes to connectivity, convenience and quality of life, Chandivali-Powai ticks all the boxes in favour of a balanced lifestyle. Surrounded by scenic views and ample greenery, it's the perfect place to live an unruffled and blissful life in an address that's at the heart of all that's good. And what's more, Chandivali enjoys great connectivity to different parts of the city and very soon it will get even better.

#### SCHOOLS & COLLEGES

# EuroKids Preschool, Powai Hiranandani Foundation School Bombay Scottish High School IIT Mumbai (Powai) ICFAI Business School School

Poddar International School
 3.4 kms
 11 mins\*

#### 🔳 BUSINESS PARKS

| • | Kanakia Bommerang, Chandivali    | 1.7 kms | 5 mins*  |
|---|----------------------------------|---------|----------|
| ٠ | Hiranandani Business Park, Powai | 2.7 kms | 9 mins*  |
| ٠ | Times Square, Marol              | 3.9 kms | 9 mins*  |
| • | SEEPZ, Andheri East              | 4.8 kms | 12 mins* |
| ٠ | Godrej & Boyce, Vikhroli         | 6.8 kms | 20 mins* |

#### MALLS & SHOPPING CENTRE

| • | DMart, Chandivali              | 0.9 kms | 3 mins*  |
|---|--------------------------------|---------|----------|
| ٠ | High Street Hiranandani, Powai | 1.8 kms | 6 mins*  |
| • | Haiko Supermarket, Powai       | 2.5 kms | 6 mins*  |
| • | R City Mall, Ghatkopar         | 4.7 kms | 14 mins* |
| ٠ | Pheonix Market City, Kurla     | 6.1 kms | 16 mins* |

#### HOSPITALS

| Nahar Medical Centre, Chandivali     1.1 kms     4 I | mins |
|------------------------------------------------------|------|
|------------------------------------------------------|------|

- Hiranandani Hospital, Powai 3.3 kms 11 mins\*
- Seven Hills Hospital, Andheri East 5.2 kms 14 mins\*

Source: Google Maps. Map not to scale.

<sup>^</sup> https://mmrda.maharashtra.gov.in/documents/10180/9283015/Metro+Line+6+DPR/17c5ed14-e9fb-4920-9521-02eebb25c4a9The upcoming infrastructure facilities mentioned in the document are proposed to be developed by the Government and other authorities and we cannot predict the timing or the actual provisioning of these facilities, as the same is beyond our control.We shall not be responsible or liable for any delay or non-provisioning of the above. \*The above time mentioned are drive times. Drive time refers to the approximate drive duration as provided above and the same is as per Google Maps recorded on 23rd December 2021 at 6 am.

**METRO LINE-1 STATIONS** 

**RAILWAY STATIONS** 

WESTERN & EASTERN

8 min\*

14 min\*

14 min\*

15 min\*

6.4 kms

- Powai Udyan Metro Station (Upcoming<sup>^</sup>) 2.3 kms 7 min\*
- Asalpha Metro Station 2.8 kms 7 min\*
- Saki Naka Junction Metro Station 3.2 kms
- L&T Powai junction 3.2 kms 9 min\* 12 min\*
- LBS-JVLR junction Kanjurmarg 5.1 kms
- Eastern Express Highway 5.1 kms
- International Airport 5.6 kms
- Vikhroli Railway Station
- Western Express Highway (Bisleri Signal) 8.0 kms 16 min\*

#### KEEPING YOU CLOSE TO ALL THE GOOD THINGS IN LIFE

Chandivali-Powai enjoys great rail connectivity. It is close to the Saki Naka Metro station (4 km) on the Versova-Andheri-Ghatkopar elevated metro corridor (Blue Line 1). Two under-construction metro corridors, Colaba-Bandra-SEEPZ Line (Aqua Line 3) and Lokhandwala-Jogeshwari-Vikhroli-Kanjurmarg Line (Pink Line 6), will connect the locality at MIDC and Powai Lake stations, respectively.