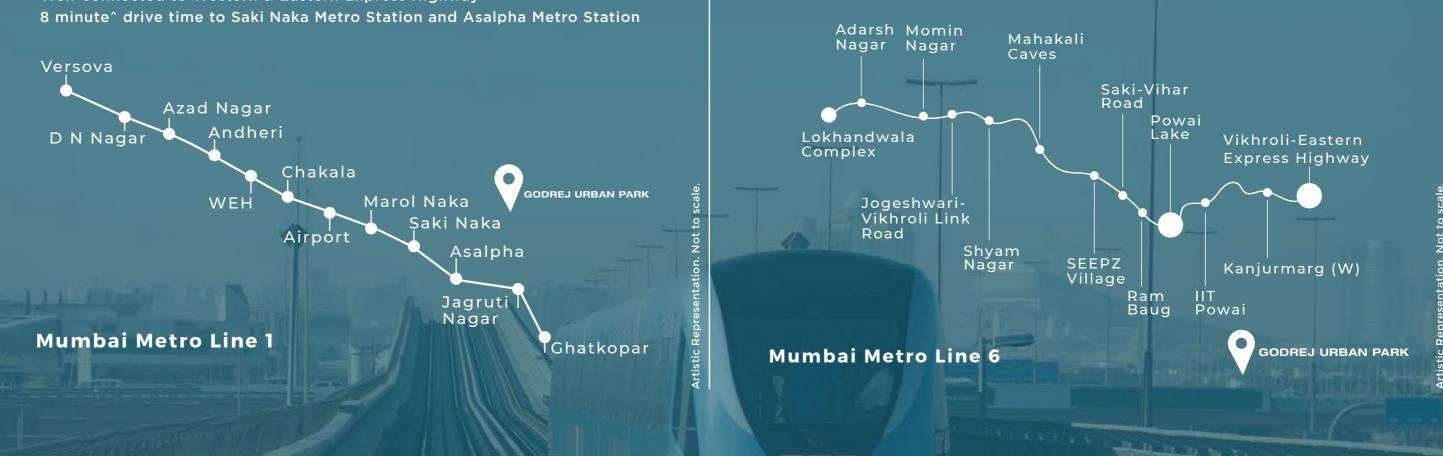

#### KEEPING YOU CLOSE TO ALL THE GOOD THINGS IN LIFE

Chandivali-Powai enjoys great rail connectivity. It is close to the Saki Naka Metro station (4 km) on the Versova-Andheri-Ghatkopar elevated metro corridor (Blue Line 1). Two under-construction metro corridors, Colaba-Bandra-SEEPZ Line (Aqua Line 3) and Lokhandwala-Jogeshwari-Vikhroli-Kanjurmarg Line (Pink Line 6), will connect the locality at MIDC and Powai Lake stations, respectively.

Well-connected to Western & Eastern Express Highway

The upcoming Metro Line 6\* will be ready by 2021-22: Lokhandwala-Jogeshwari -Vikhroli-Kanjurmarg Line Lokhandwala-Jogeshwari-Vikhroli-Kanjurmarg Line will boost public transport.

The 14.47-kms\* Metro Line 6 Corridor will have 13 stations.

8 minute<sup>\*</sup> drive time to Saki Naka In a status report by Mumbai Metropolitan Region Development Authority's (MMRDA), trial runs for Metro line 6 will be carried on from December 2021.

Source\*: https://mmrda.maharashtra.gov.in/metro-line-1, https://mmrda.maharashtra.gov.in/documents/10180/9283015/Metro+Line+6+DPR/17c5ed14-e9fb-4920-9521-02eebb25c4a9 Disclaimer: The upcoming infrastructure facilities mentioned are proposed to be developed by the Government and other authorities and we cannot predict the timing or the actual provisioning of these facilities, as the same is beyond our control. We shall not be responsible or liable for any delay or non-provisioning of the above. The above time mentioned are drive times. Drive time^ refers to the approximate drive duration as provided above and the same is as per Google Maps recorded on 23rd December 2020 at 6 am.