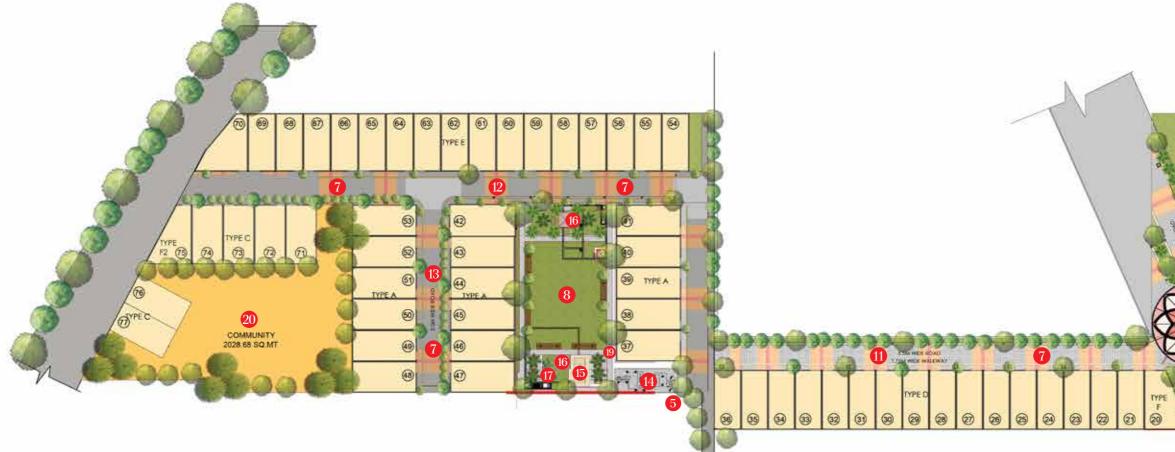

## Landscape plan

- 1. 24M WIDE RIGHT OF WAY (SECTOR ROAD)
- **2.** ENTRY/EXIT
- **3.** PEDESTRIAN ENTRY / EXIT
- 4. FEATURE WALL WITH SIGNAGE
- **5.** MOUND WITH TOTEM
- **6.** PALM AVENUE
- 7. 9M WIDE RIGHT OF WAY

- 8. LAWN
- 9. BAHUNIA STREET
- **10.** MADAGASCAR STREET
- 11. MAGNOLIA STREET
- **12.** PLUMERIA STREET
- **13.** SCARLET STREET
- 14. SERVICES

- **15.** BADMINTON COURT
- 16. GAZEBO
- **17.** KIDS PLAY AREA
- **18.** ROUND ABOUT
- **19.** JOGGING TRACK
- **20.** COMMUNITY SPACE
- **21.** COMMERCIAL SPACE