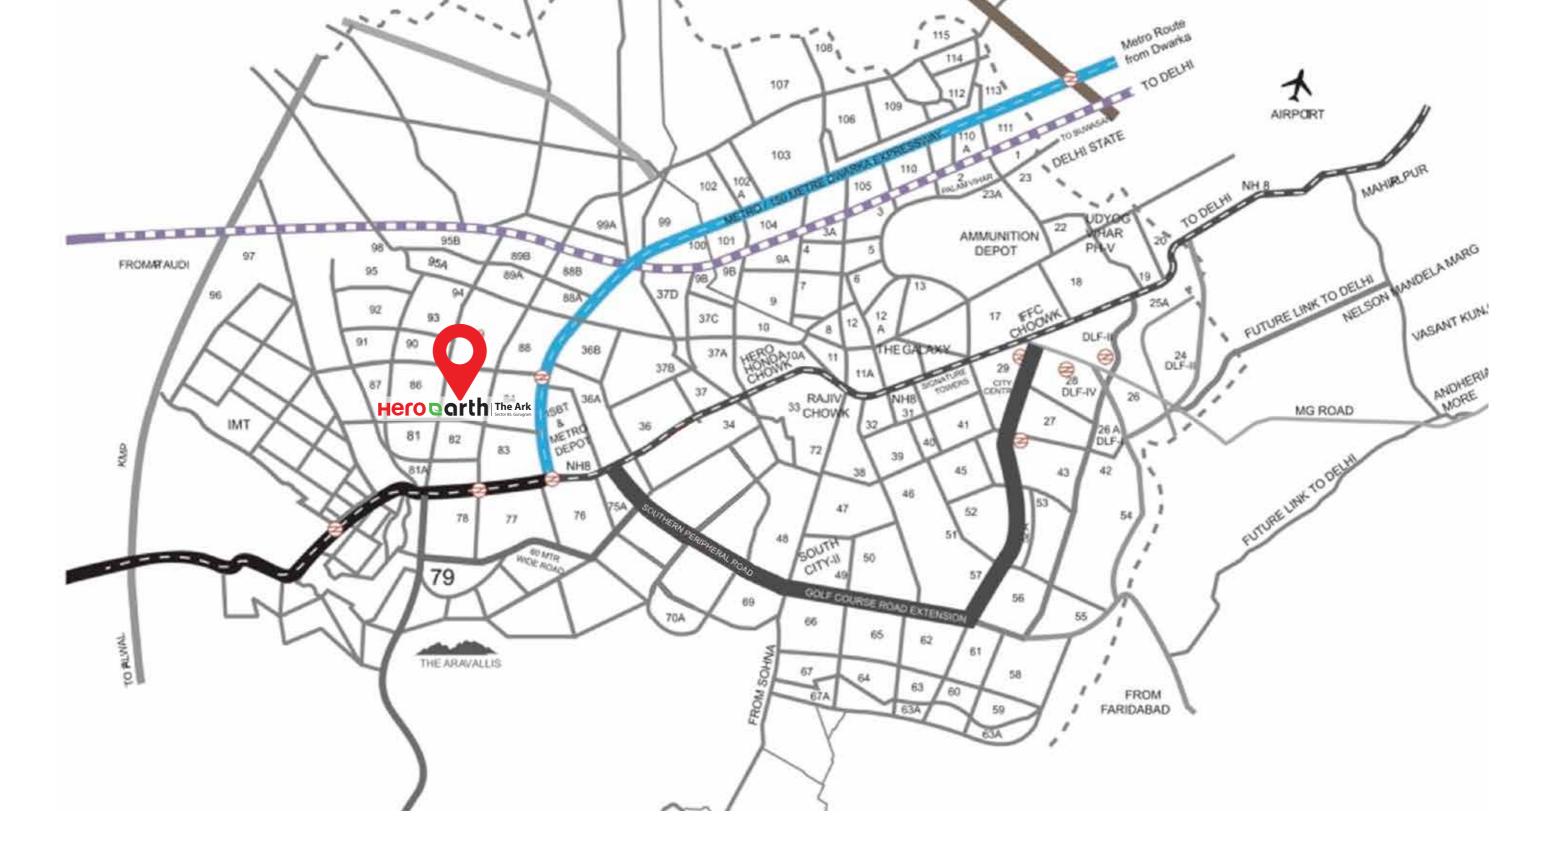

### In the heart of the city, with nature at its heart.

Strategically located at a prime location that is near to both NH-48 and Dwarka Expressway with entry from main sector road. The proximity of the location provides seamless access to prominent retail and corporate centres in Gurugram and is closely located near the prominent manufacturing hub of Manesar.

### Closer to everything and nature.