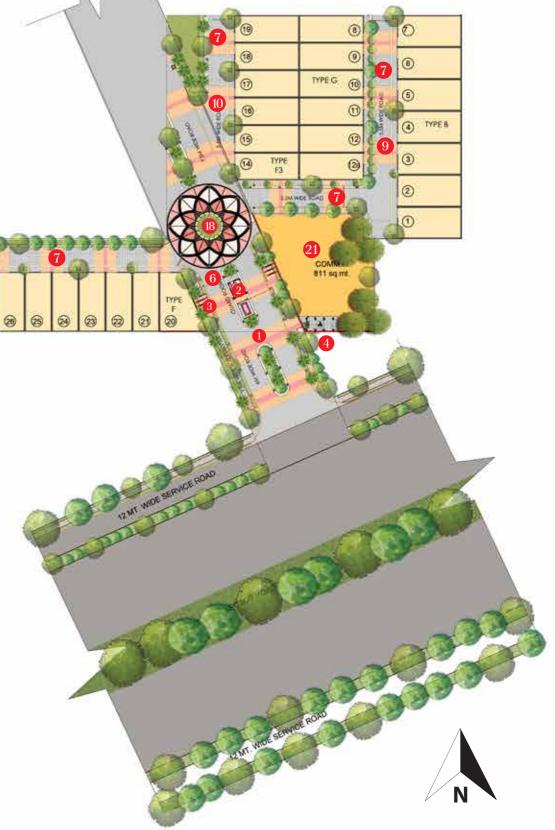

## Landscape plan

- 1. 24M WIDE RIGHT OF WAY (SECTOR ROAD)
- **2.** ENTRY/EXIT
- **3.** PEDESTRIAN ENTRY / EXIT
- 4. FEATURE WALL WITH SIGNAGE
- **5.** MOUND WITH TOTEM
- **6.** PALM AVENUE
- 7. 9M WIDE RIGHT OF WAY

- 8. LAWN
- 9. BAHUNIA STREET
- **10.** MADAGASCAR STREET
- 11. MAGNOLIA STREET
- **12.** PLUMERIA STREET
- **13.** SCARLET STREET
- 14. SERVICES

- **15.** BADMINTON COURT
- 16. GAZEBO
- **17.** KIDS PLAY AREA
- **18.** ROUND ABOUT
- **19.** JOGGING TRACK
- **20.** COMMUNITY SPACE
- **21.** COMMERCIAL SPACE