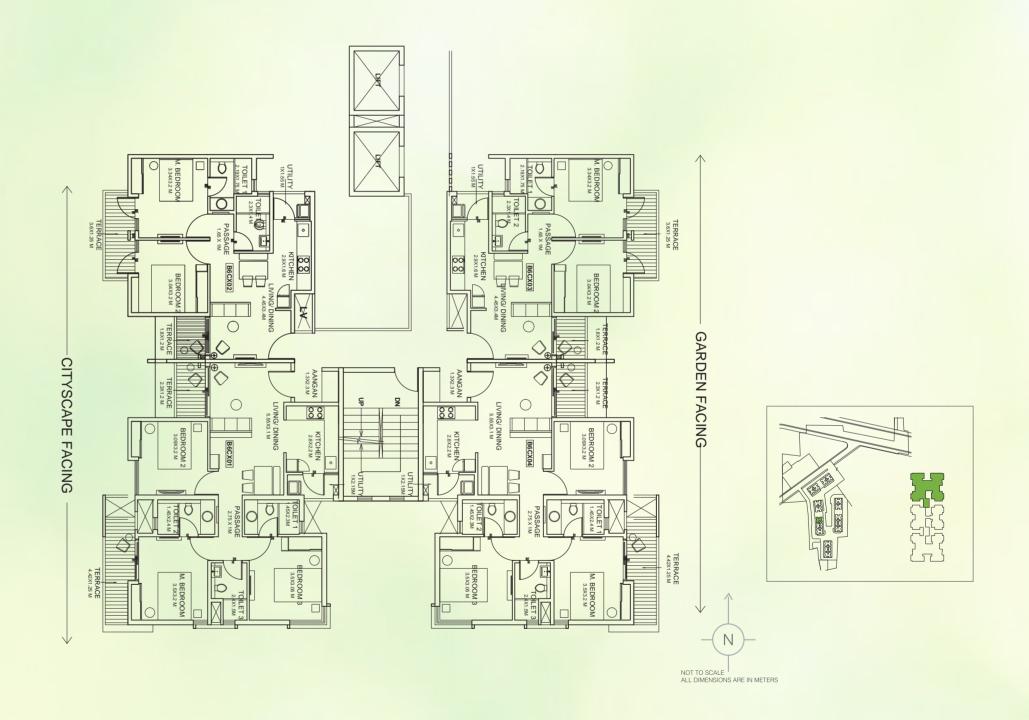

# PRODUCT CONFIGURATION

| TYPOLOGY | CARPET AREA<br>[SQ.MT.] | EXCLUSIVE AREA<br>[SQ.MT.] | TOTAL AREA<br>[EXCLUSIVE + CARPET]<br>[SQ.MT.] | TOTAL AREA<br>[EXCLUSIVE + CARPET]<br>[SQ.FT.] |
|----------|-------------------------|----------------------------|------------------------------------------------|------------------------------------------------|
| 2 BHK    | 45.04                   | 12.00                      | 57.04                                          | 613.97                                         |
| 3 ВНК    | 58.15                   | 15.99                      | 74.14                                          | 798.03                                         |
| 3 BHK L  | 71.70                   | 13.60                      | 85.30                                          | 918.16                                         |