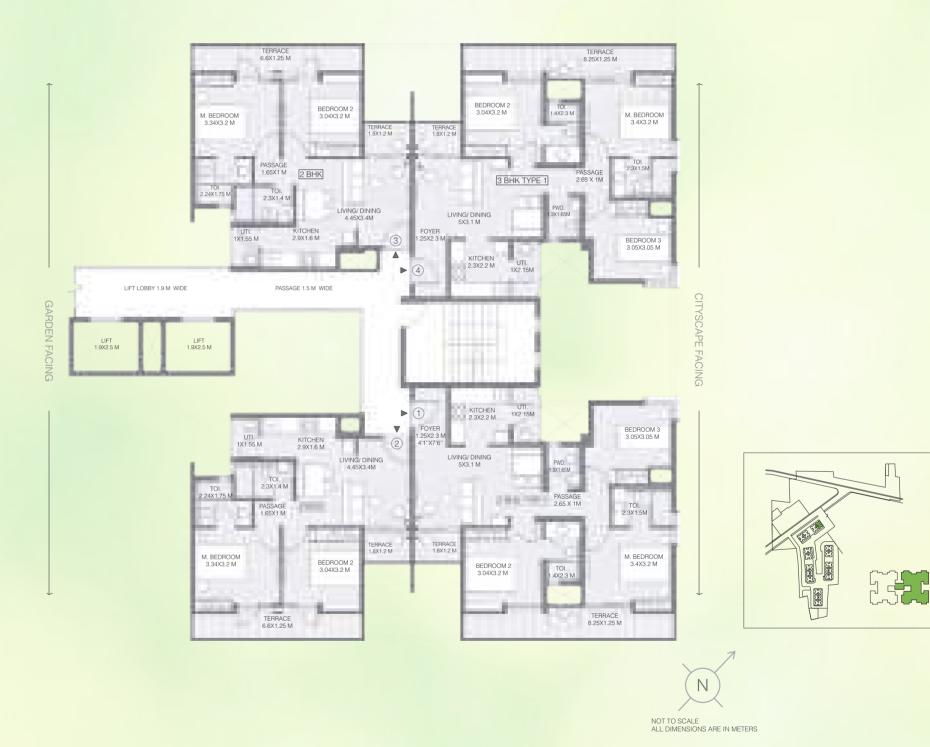

21.04 | 14.89 |  |
| FLAT AREA<br>[SQ.MT.]      | 59.80 | 81.56 | 81.56 | 59.80 |  |

REFUGE FLOOR: 5<sup>TH</sup>, 10<sup>TH</sup> & 15<sup>TH</sup> FLOOR



Note: ALL DIMENSIONS ARE IN METERS AND FEET. 1 SQM = 10.764 SQFT, 1 M = 3.28 FT

## **BUILDING 3 - WING B**

UNIT TYPE: 2 BEDROOM UNIT & 3 BEDROOM TYPE 1
FIRST FLOOR PLAN

| AREA AS PER RERA           |       |       |       |       |  |
|----------------------------|-------|-------|-------|-------|--|
| FLAT NO.                   | 1     | 2     | 3     | 4     |  |
| CARPET AREA<br>[SQ.MT.]    | 60.52 | 44.91 | 44.91 | 60.52 |  |
| EXCLUSIVE AREA<br>[SQ.MT.] | 21.04 | 14.89 | 14.89 | 21.04 |  |
| FLAT AREA<br>[SQ.MT.]      | 81.56 | 59.80 | 59.80 | 81.56 |  |

REFUGE FLOOR: 5<sup>TH</sup>, 10<sup>TH</sup> & 15<sup>TH</sup> FLOOR



Note: ALL DIMENSIONS ARE IN METERS AND FEET. 1 SQM = 10.764 SQFT, 1 M = 3.28 FT

## **BUILDING 3 - WING A**

UNIT TYPE: 2 BEDROOM UNIT & 3 BEDROOM TYPE 1
TYPICAL EVEN (2, 4, 6, 8, 10, 12, 14, & 16<sup>TH</sup>)

|                            | AREA AS PER RERA |       |       |       |  |  |
|----------------------------|------------------|-------|-------|-------|--|--|
| FLAT NO.                   | 1                | 2     | 3     | 4     |  |  |
| CARPET AREA<br>[SQ.MT.]    | 44.60            | 60.58 | 60.58 | 44.60 |  |  |
| EXCLUSIVE AREA<br>[SQ.MT.] | 9.13             | 13.17 | 13.17 | 9.13  |  |  |
| FLAT AREA<br>[SQ.MT.]      | 53.73            | 73.75 | 73.75 | 53.73 |  |  |

REFUGE FLOOR: 5<sup>TH</sup>, 10<sup>TH</sup> & 15<sup>TH</sup> FLOOR



Note: ALL DIMENSIONS ARE IN METE