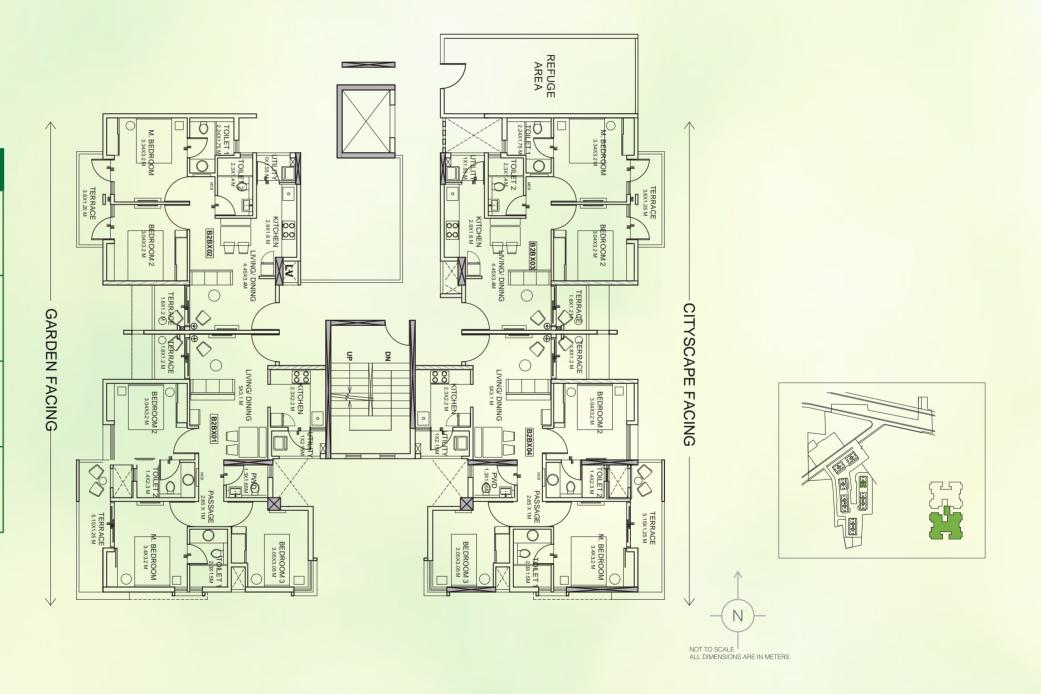

2.00 |  |
| FLAT AREA<br>[SQ.MT.]      | 57.04 | 77.65 | 77.65 | 57.04 |  |

REFUGE FLOOR: 5<sup>TH</sup>, 10<sup>TH</sup> & 15<sup>TH</sup> FLOOR



Note: ALL DIMENSIONS ARE IN METERS AND FEET. 1 SQM = 10.764 SQFT, 1 M = 3.28 FT

## **BUILDING 2 - WING B**

UNIT TYPE - 2 BEDROOM & 3 BEDROOM TYPE 1 REFUGE - 15<sup>TH</sup> FLOOR

| AREA AS PER RERA           |       |       |       |       |  |
|----------------------------|-------|-------|-------|-------|--|
| FLAT NO.                   | 1     | 2     | 3     | 4     |  |
| CARPET AREA<br>[SQ.MT.]    | 58.15 | 45.04 | 45.04 | 58.15 |  |
| EXCLUSIVE AREA<br>[SQ.MT.] | 19.50 | 12.00 | 12.00 | 19.50 |  |
| FLAT AREA<br>[SQ.MT.]      | 77.65 | 57.04 | 57.04 | 77.65 |  |

REFUGE FLOOR: 5<sup>TH</sup>, 10<sup>TH</sup> & 15<sup>TH</sup> FLOOR



Note: ALL DIMENSIONS ARE IN METERS AND FEET. 1 SQM = 10.764 SQFT, 1 M = 3.28 FT

## **BUILDING 3 - WING A**

UNIT TYPE: 2 BEDROOM UNIT & 3 BEDROOM TYPE 1
FIRST FLOOR PLAN

| AREA AS PER RERA           |       |       |       |       |  |
|----------------------------|-------|-------|-------|-------|--|
| FLAT NO.                   | 1     | 2     | 3     | 4     |  |
| CARPET AREA<br>[SQ.MT.]    | 44.91 | 60.52 | 60.52 | 44.91 |  |
| EXCLUSIVE AREA<br>[SQ.MT.] | 14.89 | 21.04 | 21.04 | 14.89 |  |
| FLAT AREA<br>[SQ.MT.]      | 59.80 | 81.56 | 81.56 | 59.80 |  |

REFUGE FLOOR: 5<sup>TH</sup>, 10<sup>TH</sup> & 15<sup>TH</sup> FLOOR



Note: ALL DIMENSIONS ARE IN METERS AND FEET. 1 SQM = 10.764 SQFT, 1 M = 3.28 FT

## **BUILDING 3 - WING B**

UNIT TYPE: 2 BEDROOM UNIT & 3 BEDROOM TYPE 1
FI