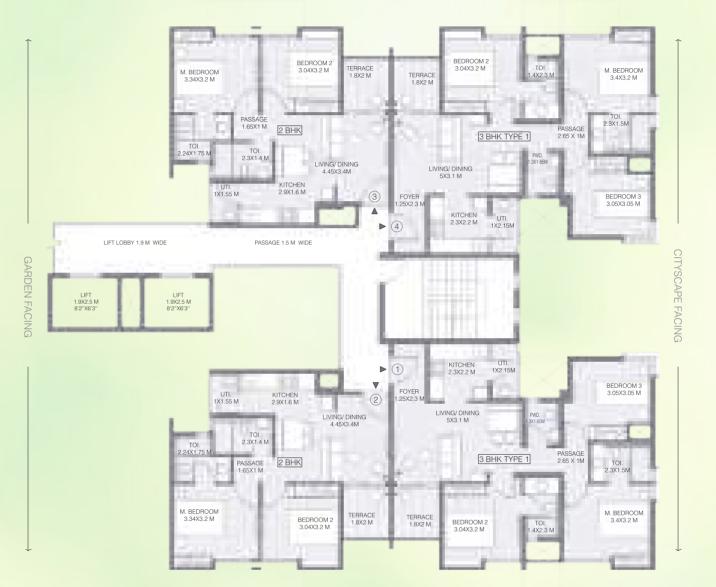

| 13.17 | 13.17 | 9.13  |  |  |
| FLAT AREA<br>[SQ.MT.]      | 53.73            | 73.75 | 73.75 | 53.73 |  |  |

REFUGE FLOOR: 5<sup>TH</sup>, 10<sup>TH</sup> & 15<sup>TH</sup> FLOOR



Note: ALL DIMENSIONS ARE IN METERS AND FEET. 1 SQM = 10.764 SQFT, 1 M = 3.28 FT

### **BUILDING 3 - WING B**

UNIT TYPE: 2 BEDROOM UNIT & 3 BEDROOM TYPE 1
TYPICAL EVEN (2, 4, 6, 8, 10, 12, 14, & 16<sup>TH</sup>)

| AREA AS PER RERA           |       |       |       |       |  |
|----------------------------|-------|-------|-------|-------|--|
| FLAT NO.                   | 1     | 2     | 3     | 4     |  |
| CARPET AREA<br>[SQ.MT.]    | 60.58 | 44.60 | 44.60 | 60.58 |  |
| EXCLUSIVE AREA<br>[SQ.MT.] | 13.17 | 9.13  | 9.13  | 13.17 |  |
| FLAT AREA<br>[SQ.MT.]      | 73.75 | 53.73 | 53.73 | 73.75 |  |







### **BUILDING 3 - WING A**

UNIT TYPE: 2 BEDROOM UNIT & 3 BEDROOM TYPE 1
TYPICAL ODD (3, 5, 7, 9, 11, & 13<sup>TH</sup>)

| AREA AS PER RERA           |       |       |       |       |
|----------------------------|-------|-------|-------|-------|
| FLAT NO.                   | 1     | 2     | 3     | 4     |
| CARPET AREA<br>[SQ.MT.]    | 44.91 | 60.76 | 60.76 | 44.91 |
| EXCLUSIVE AREA<br>[SQ.MT.] | 12.04 | 16.18 | 16.18 | 12.04 |
| FLAT AREA<br>[SQ.MT.]      | 56.95 | 76.94 | 76.94 | 56.95 |

REFUGE FLOOR: 5<sup>TH</sup>, 10<sup>TH</sup> & 15<sup>TH</sup> FLOOR



Note: ALL DIMENSIONS ARE IN METERS AND FEET. 1 SQM = 10.764 SQFT, 1 M = 3.28 FT

### **BUILDING 3 - WING B**

UNIT TYPE: 2 BEDROOM UNIT & 3 BEDROOM TYPE 1
TYPICAL ODD (3, 5, 7, 9, 11, & 13<sup>TH</sup>)

| AREA AS PER R