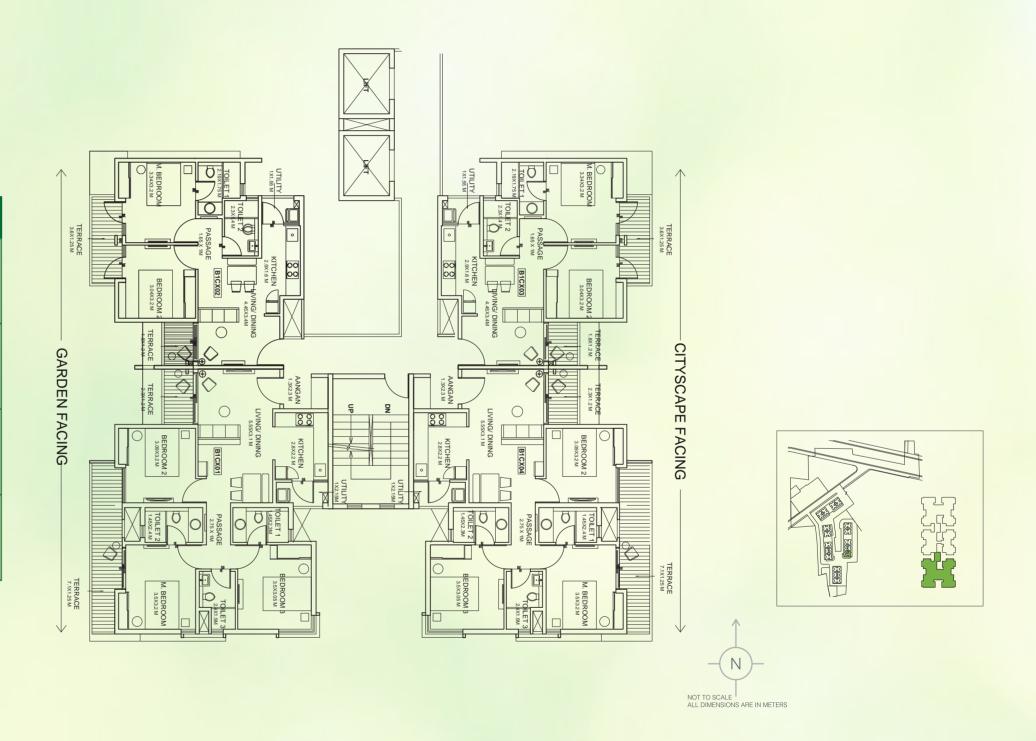

| 16.10 | 16.10 | 16.60 |  |  |
| FLAT AREA<br>[SQ.MT.]      | 84.22 | 56.94 | 56.94 | 84.22 |  |  |

REFUGE FLOOR: 5<sup>TH</sup>, 10<sup>TH</sup> & 15<sup>TH</sup> FLOOR



Note: ALL DIMENSIONS ARE IN METERS AND FEET. 1 SQM = 10.764 SQFT, 1 M = 3.28 FT

UNIT TYPE - 2 BEDROOM & 3 BEDROOM 17<sup>TH</sup> FLOOR

| AREA AS PER RERA           |       |       |       |       |  |  |
|----------------------------|-------|-------|-------|-------|--|--|
| FLAT NO.                   | 1     | 2     | 3     | 4     |  |  |
| CARPET AREA<br>[SQ.MT.]    | 67.62 | 40.84 | 40.84 | 67.62 |  |  |
| EXCLUSIVE AREA<br>[SQ.MT.] | 19.88 | 16.10 | 16.10 | 19.88 |  |  |
| FLAT AREA<br>[SQ.MT.]      | 87.50 | 56.94 | 56.94 | 87.50 |  |  |

REFUGE FLOOR: 5<sup>TH</sup>, 10<sup>TH</sup> & 15<sup>TH</sup> FLOOR



Note: ALL DIMENSIONS ARE IN METERS AND FEET. 1 SQM = 10.764 SQFT, 1 M = 3.28 FT

## **BUILDING 2 - WING A**

UNIT TYPE: 2 BEDROOM UNIT & 3 BEDROOM TYPE 1
FIRST FLOOR PLAN

| AREA AS PER RERA           |       |       |       |       |
|----------------------------|-------|-------|-------|-------|
| FLAT NO.                   | 1     | 2     | 3     | 4     |
| CARPET AREA<br>[SQ.MT.]    | 45.04 | 57.76 | 57.76 | 45.04 |
| EXCLUSIVE AREA<br>[SQ.MT.] | 14.67 | 21.00 | 21.00 | 14.67 |
| FLAT AREA<br>[SQ.MT.]      | 59.71 | 78.76 | 78.76 | 59.71 |

REFUGE FLOOR: 5<sup>TH</sup>, 10<sup>TH</sup> & 15<sup>TH</sup> FLOOR



Note: ALL DIMENSIONS ARE IN METERS AND FEET. 1 SQM = 10.764 SQFT, 1 M = 3.28 FT

### **BUILDING 2 - WING B**

UNIT TYPE: 2 BEDROOM UNIT & 3 BEDROOM TYPE 1
FIRST FLOOR PLAN

|