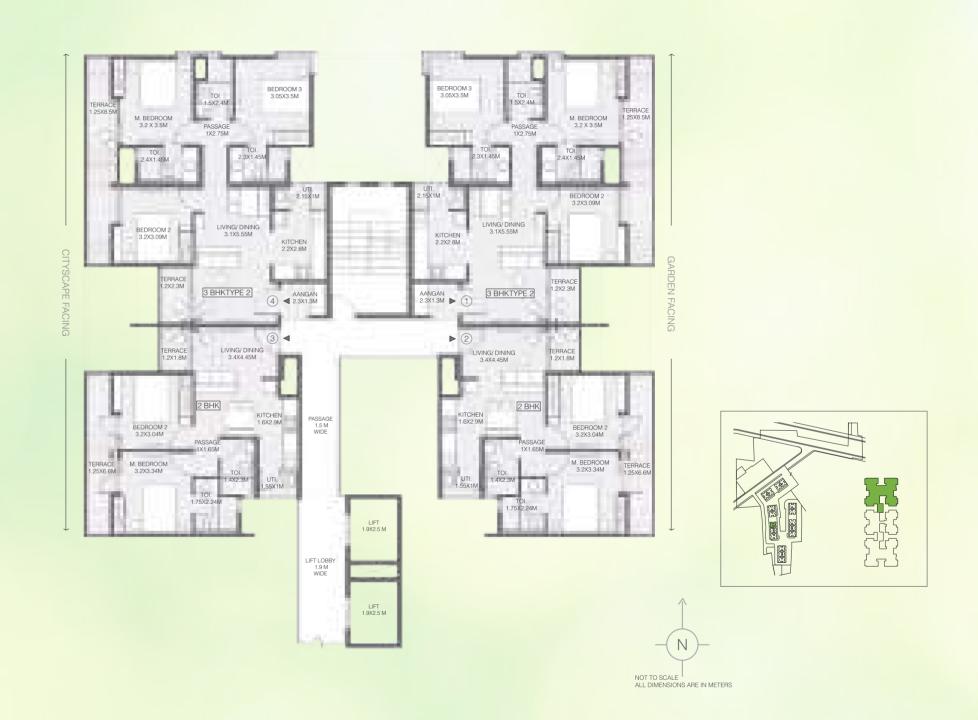

## **BUILDING 2 - WING A**

UNIT TYPE: 2 BEDROOM UNIT & 3 BEDROOM TYPE 1
FIRST FLOOR PLAN

| AREA AS PER RERA           |       |       |       |       |
|----------------------------|-------|-------|-------|-------|
| FLAT NO.                   | 1     | 2     | 3     | 4     |
| CARPET AREA<br>[SQ.MT.]    | 45.04 | 57.76 | 57.76 | 45.04 |
| EXCLUSIVE AREA<br>[SQ.MT.] | 14.67 | 21.00 | 21.00 | 14.67 |
| FLAT AREA<br>[SQ.MT.]      | 59.71 | 78.76 | 78.76 | 59.71 |

REFUGE FLOOR: 5<sup>TH</sup>, 10<sup>TH</sup> & 15<sup>TH</sup> FLOOR

Note: ALL DIMENSIONS ARE IN METERS AND FEET. 1 SQM = 10.764 SQFT, 1 M = 3.28 FT