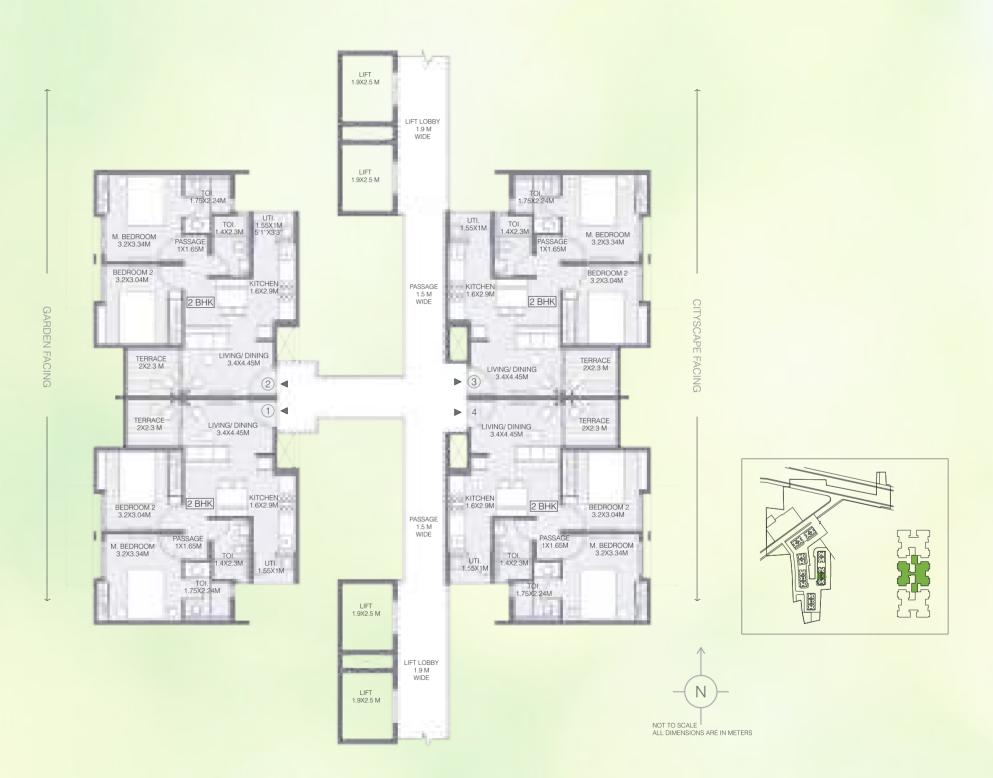

REFUGE FLOOR: 5<sup>TH</sup>, 10<sup>TH</sup> & 15<sup>TH</sup> FLOOR

Note: ALL DIMENSIONS ARE IN METERS AND FEET. 1 SQM = 10.764 SQFT, 1 M = 3.28 FT

UNIT TYPE: 2 BEDROOM UNIT FIRST FLOOR PLAN

| AREA AS PER RERA           |       |       |       |       |  |
|----------------------------|-------|-------|-------|-------|--|
| FLAT NO.                   | 1     | 2     | 3     | 4     |  |
| CARPET AREA<br>[SQ.MT.]    | 45.04 | 45.04 | 45.04 | 45.04 |  |
| EXCLUSIVE AREA<br>[SQ.MT.] | 14.77 | 14.77 | 14.77 | 14.77 |  |
| FLAT AREA<br>[SQ.MT.]      | 59.81 | 59.81 | 59.81 | 59.81 |  |

REFUGE FLOOR: 5<sup>TH</sup>, 10<sup>TH</sup> & 15<sup>TH</sup> FLOOR

Note: ALL DIMENSIONS ARE IN METERS AND FEET. 1 SQM = 10.764 SQFT, 1 M = 3.28 FT

UNIT TYPE: 2 BEDROOM UNIT & 3 BEDROOM TYPE 2
FIRST FLOOR PLAN