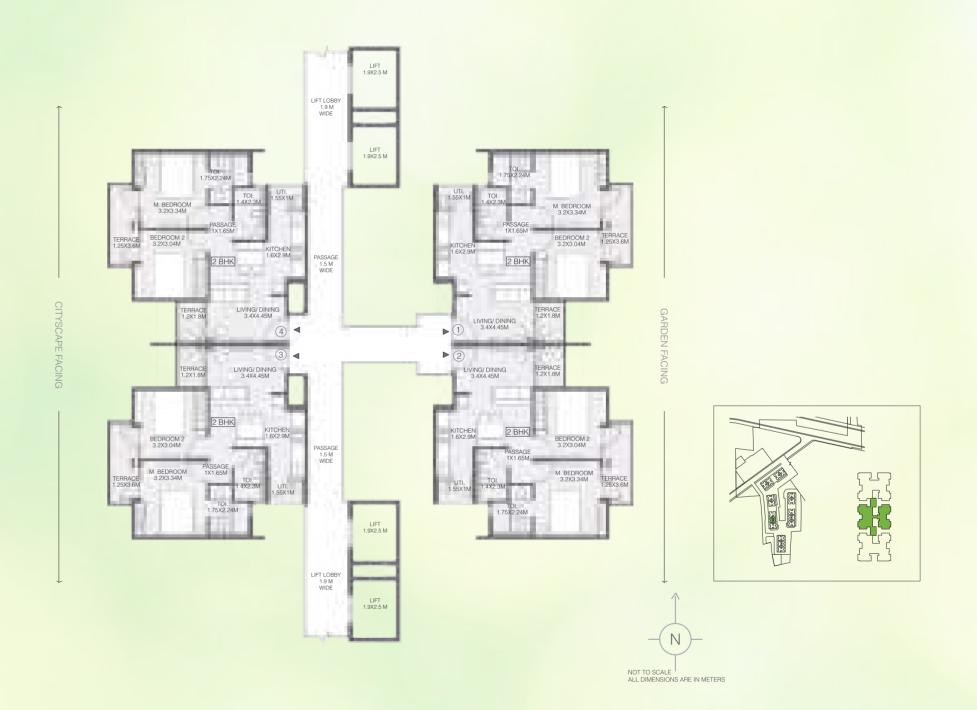

# ENJOY NATURE AT ITS BEST

shot at actual sit

UNIT TYPE: 2 BEDROOM UNIT & 3 BEDROOM TYPE 2
TYPICAL EVEN (2, 4, 6, 8, 10, 12, 14, & 16<sup>TH</sup>)

| AREA AS PER RERA           |       |       |       |       |  |
|----------------------------|-------|-------|-------|-------|--|
| FLAT NO.                   | 1     | 2     | 3     | 4     |  |
| CARPET AREA<br>[SQ.MT.]    | 41.46 | 71.65 | 71.65 | 41.46 |  |
| EXCLUSIVE AREA<br>[SQ.MT.] | 12.27 | 13.60 | 13.60 | 12.27 |  |
| FLAT AREA<br>[SQ.MT.]      | 53.73 | 85.25 | 85.25 | 53.73 |  |

REFUGE FLOOR: 5<sup>TH</sup>, 10<sup>TH</sup> & 15<sup>TH</sup> FLOOR

UNIT TYPE: 2 BEDROOM UNIT TYPICAL EVEN (2, 4, 6, 8, 10, 12, 14, & 16<sup>TH</sup>)

| AREA AS PER RERA           |       |       |       |       |
|----------------------------|-------|-------|-------|-------|
| FLAT NO.                   | 1     | 2     | 3     | 4     |
| CARPET AREA<br>[SQ.MT.]    | 41.46 | 41.46 | 41.46 | 41.46 |
| EXCLUSIVE AREA<br>[SQ.MT.] | 12.27 | 12.27 | 12.27 | 12.27 |
| FLAT AREA<br>[SQ.MT.]      | 53.73 | 53.73 | 53.73 | 53.73 |

REFUGE FLOOR: 5<sup>TH</sup>, 10<sup>TH</sup> & 15<sup>TH</sup> FLOOR

Note: ALL DIMENSIONS ARE IN METERS AND FEET. 1 SQM = 10.764 SQFT, 1 M = 3.28 FT

UNIT TYPE: 2 BEDROOM UNIT & 3 BEDROOM TYPE 2
TYPICAL EVEN (2, 4, 6, 8, 10, 12, 14, & 16<sup>TH</sup>)

| AREA AS PER RERA           |       |       |       |       |  |
|----------------------------|-------|-------|-------|-------|--|
| FLAT NO.                   | 1     | 2     | 3     | 4     |  |
| CARPET AREA<br>[SQ.MT.]    | 71.65 | 41.46 | 41.46 | 71.65 |  |
| EXCLUSIVE AREA<br>[SQ.MT.] | 13.60 | 12.27 | 12.27 | 13.60 |  |
| FLAT AREA<br>[SQ.MT.]      | 85.25 | 53.73 | 53.73 | 85.25 |  |