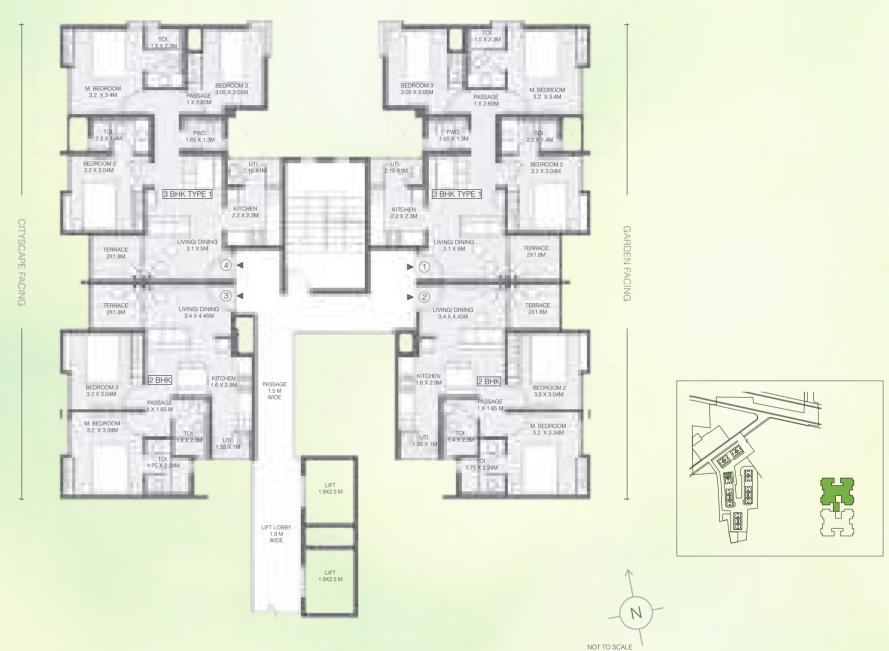

## **BUILDING 3 - WING A**

UNIT TYPE: 2 BEDROOM UNIT & 3 BEDROOM TYPE 1
FIRST FLOOR PLAN

| AREA AS PER RERA           |       |       |       |       |  |
|----------------------------|-------|-------|-------|-------|--|
| FLAT NO.                   | 1     | 2     | 3     | 4     |  |
| CARPET AREA<br>[SQ.MT.]    | 44.91 | 60.52 | 60.52 | 44.91 |  |
| EXCLUSIVE AREA<br>[SQ.MT.] | 14.89 | 21.04 | 21.04 | 14.89 |  |
| FLAT AREA<br>[SQ.MT.]      | 59.80 | 81.56 | 81.56 | 59.80 |  |

## **BUILDING 3 - WING B**

UNIT TYPE: 2 BEDROOM UNIT & 3 BEDROOM TYPE 1
FIRST FLOOR PLAN

| AREA AS PER RERA           |       |       |       |       |  |
|----------------------------|-------|-------|-------|-------|--|
| FLAT NO.                   | 1     | 2     | 3     | 4     |  |
| CARPET AREA<br>[SQ.MT.]    | 60.52 | 44.91 | 44.91 | 60.52 |  |
| EXCLUSIVE AREA<br>[SQ.MT.] | 21.04 | 14.89 | 14.89 | 21.04 |  |
| FLAT AREA<br>[SQ.MT.]      | 81.56 | 59.80 | 59.80 | 81.56 |  |

## **BUILDING 3 - WING A**

UNIT TYPE: 2 BEDROOM UNIT & 3 BEDROOM TYPE 1
TYPICAL EVEN (2, 4, 6, 8, 10, 12, 14, & 16<sup>TH</sup>)

|                            | AREA AS PER RERA |       |       |       |  |  |
|----------------------------|------------------|-------|-------|-------|--|--|
| FLAT NO.                   | 1                | 2     | 3     | 4     |  |  |
| CARPET AREA<br>[SQ.MT.]    | 44.60            | 60.58 | 60.58 | 44.60 |  |  |
| EXCLUSIVE AREA<br>[SQ.MT.] | 9.13             | 13.17 | 13.17 | 9.13  |  |  |
| FLAT AREA<br>[SQ.MT.]      | 53.73            | 73.75 | 73.75 | 53.73 |  |  |

### **BUILDING 3 - WING B**

UNIT TYPE: 2 BEDROOM UNIT & 3 BEDROOM TYPE 1
TYPICAL EVEN (2, 4, 6, 8, 10, 12, 14, & 16<sup>TH</sup>)

| AREA AS PER RERA           |       |       |       |       |  |
|----------------------------|-------|-------|-------|-------|--|
| FLAT NO.                   | 1     | 2     | 3     | 4     |  |
| CARPET AREA<br>[SQ.MT.]    | 60.58 | 44.60 | 44.60 | 60.58 |  |
| EXCLUSIVE AREA<br>[SQ.MT.] | 13.17 | 9.13  | 9.13  | 13.17 |  |
| FLAT AREA<br>[SQ.MT.]      | 73.75 | 53.73 | 53.73 | 73.75 |  |

### **BUILDING 3 - WING A**

UNIT TYPE: 2 BEDROOM UNIT & 3 BEDROOM TYPE 1
TYPICAL ODD (3, 5, 7, 9, 11, & 13<sup>TH</sup>)

| AREA AS PER RERA           |       |       |       |       |
|----------------------------|-------|-------|-------|-------|
| FLAT NO.                   | 1     | 2     | 3     | 4     |
| CARPET AREA<br>[SQ.MT.]    | 44.91 | 60.76 | 60.76 | 44.91 |
| EXCLUSIVE AREA<br>[SQ.MT.] | 12.04 | 16.18 | 16.18 | 12.04 |
| FLAT AREA<br>[SQ.MT.]      | 56.95 | 76.94 | 76.94 | 56.95 |

### **BUILDING 3 - WING B**

UNIT TYPE: 2 BEDROOM UNIT & 3 BEDROOM TYPE 1
TYPICAL ODD (3, 5, 7, 9, 11, & 13<sup>TH</sup>)

| AREA AS PER RERA           |       |       |       |       |
|----------------------------|-------|-------|-------|-------|
| FLAT NO.                   | 1     | 2     | 3     | 4     |
| CARPET AREA<br>[SQ.MT.]    | 60.76 | 44.91 | 44.91 | 60.76 |
| EXCLUSIVE AREA<br>[SQ.MT.] | 16.18 | 11.82 | 11.82 | 16.18 |
| FLAT AREA<br>[SQ.MT.]      | 76.94 | 56.73 | 56.73 | 76.94 |

### **BUILDING 3 - WING A**

UNIT TYPE - 2 BEDROOM UNIT & 3 BEDROOM TYPE REFUGE - 15<sup>TH</sup> FLOOR

| AREA AS PER RERA           |       |       |       |       |
|----------------------------|-------|-------|-------|-------|
| FLAT NO.                   | 1     | 2     | 3     | 4     |
| CARPET AREA<br>[SQ.MT.]    | 44.91 | 60.76 | 60.76 | 44.91 |
| EXCLUSIVE AREA<br>[SQ.MT.] | 12.04 | 17.51 | 17.51 | 12.04 |
| FLAT AREA<br>[SQ.MT.]      | 56.96 | 78.27 | 78.27 | 56.96 |

## **BUILDING 3 - WING A**

UNIT TYPE - 2 BEDROOM UNIT & 3 BEDROOM 15<sup>TH</sup> FLOOR

| AREA AS PER RERA           |       |       |       |       |
|----------------------------|-------|-------|-------|-------|
| FLAT NO.                   | 1     | 2     | 3     | 4     |
| CARPET AREA<br>[SQ.MT.]    | 44.91 | 60.76 | 60.76 | 44.91 |
| EXCLUSIVE AREA<br>[SQ.MT.] | 12.04 | 19.51 | 19.51 | 12.04 |
| FLAT AREA<br>[SQ.MT.]      | 56.95 | 80.27 | 80.27 | 56.95 |

### **BUILDING 3 - WING B**

UNIT TYPE - 2 BEDROOM UNIT & 3 BEDROOM TYPE REFUGE - 15<sup>TH</sup> FLOOR

| AREA AS PER RERA           |       |       |       |       |
|----------------------------|-------|-------|-------|-------|
| FLAT NO.                   | 1     | 2     | 3     | 4     |
| CARPET AREA<br>[SQ.MT.]    | 44.91 | 60.76 | 60.76 | 44.91 |
| EXCLUSIVE AREA<br>[SQ.MT.] | 11.82 | 17.69 | 17.69 | 11.82 |
| FLAT AREA<br>[SQ.MT.]      | 56.73 | 78.45 | 78.45 | 56.73 |

### **BUILDING 3 - WING B**

UNIT TYPE - 2 BEDROOM UNIT & 3 BEDROOM 17<sup>TH</sup> FLOOR

| AREA AS PER RERA           |       |       |       |       |
|----------------------------|-------|-------|-------|-------|
| FLAT NO.                   | 1     | 2     | 3     | 4     |
| CARPET AREA<br>[SQ.MT.]    | 44.91 | 60.76 | 60.76 | 44.91 |
| EXCLUSIVE AREA<br>[SQ.MT.] | 11.82 | 19.69 | 19.69 | 11.82 |
| FLAT AREA<br>[SQ.MT.]      | 56.73 | 80.45 | 80.45 | 56.73 |