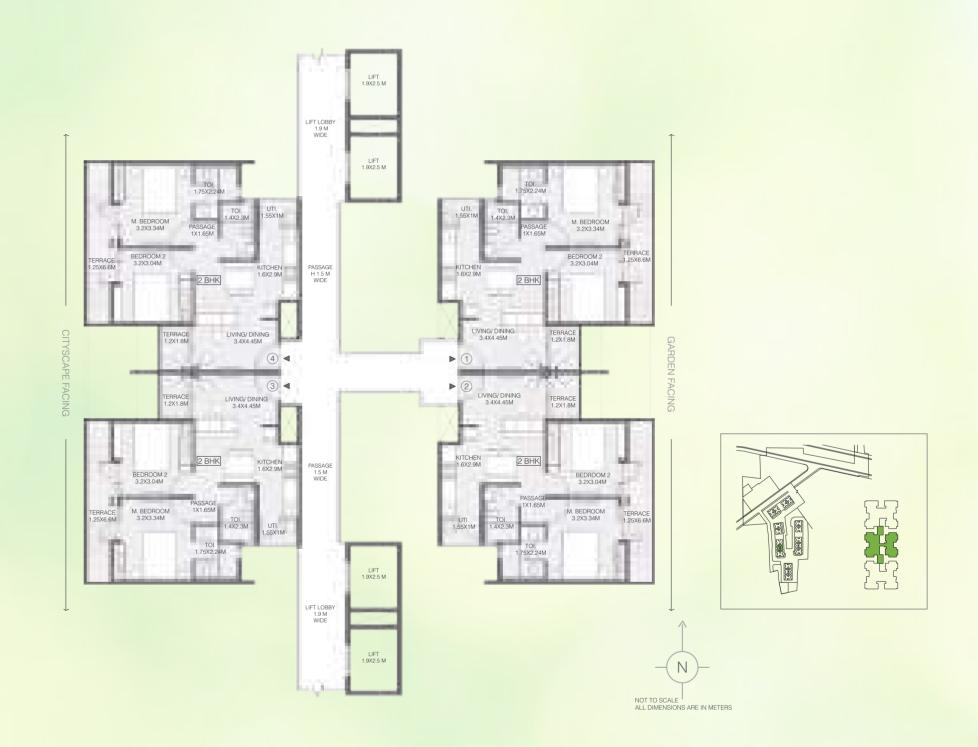

UNIT TYPE: 2 BEDROOM UNIT & 3 BEDROOM TYPE 1
TYPICAL EVEN (2, 4, 6, 8, 10, 12, 14, & 16<sup>TH</sup>)

| AREA AS PER RERA           |       |       |       |       |  |
|----------------------------|-------|-------|-------|-------|--|
| FLAT NO.                   | 1     | 2     | 3     | 4     |  |
| CARPET AREA<br>[SQ.MT.]    | 41.46 | 71.7  | 71.7  | 41.46 |  |
| EXCLUSIVE AREA<br>[SQ.MT.] | 12.27 | 13.60 | 13.60 | 12.27 |  |
| FLAT AREA<br>[SQ.MT.]      | 53.73 | 85.3  | 85.3  | 53.73 |  |

UNIT TYPE: 2 BEDROOM UNIT & 3 BEDROOM TYPE 1
TYPICAL EVEN (2, 4, 6, 8, 10, 12, 14, & 16<sup>TH</sup>)

|                            | AREA AS PER RERA |       |       |       |  |  |
|----------------------------|------------------|-------|-------|-------|--|--|
| FLAT NO.                   | 1                | 2     | 3     | 4     |  |  |
| CARPET AREA<br>[SQ.MT.]    | 41.46            | 41.46 | 41.46 | 41.46 |  |  |
| EXCLUSIVE AREA<br>[SQ.MT.] | 12.27            | 12.27 | 12.27 | 12.27 |  |  |
| FLAT AREA<br>[SQ.MT.]      | 53.73            | 53.73 | 53.73 | 53.73 |  |  |

UNIT TYPE: 2 BEDROOM UNIT & 3 BEDROOM TYPE 2
TYPICAL EVEN (2, 4, 6, 8, 10, 12, 14, & 16<sup>TH</sup>)

|                            | AREA AS PER RERA |       |       |       |  |  |
|----------------------------|------------------|-------|-------|-------|--|--|
| FLAT NO.                   | 1                | 2     | 3     | 4     |  |  |
| CARPET AREA<br>[SQ.MT.]    | 71.7             | 41.46 | 41.46 | 71.7  |  |  |
| EXCLUSIVE AREA<br>[SQ.MT.] | 13.60            | 12.27 | 12.27 | 13.60 |  |  |
| FLAT AREA<br>[SQ.MT.]      | 85.3             | 53.73 | 53.73 | 85.3  |  |  |