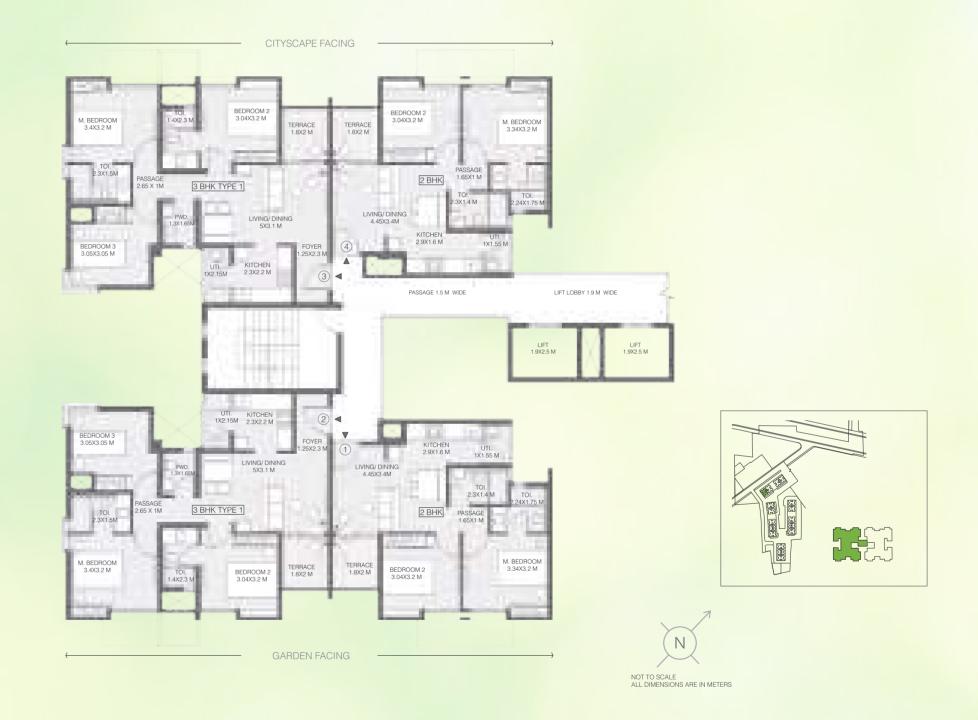

# PRODUCT CONFIGURATION

| TYPOLOGY | CARPET AREA<br>[SQ.MT.] | EXCLUSIVE AREA<br>[SQ.MT.] | TOTAL AREA<br>[EXCLUSIVE + CARPET]<br>[SQ.MT.] | TOTAL AREA<br>[EXCLUSIVE + CARPET]<br>[SQ.FT.] |
|----------|-------------------------|----------------------------|------------------------------------------------|------------------------------------------------|
| 2 BHK    | 45.04                   | 12.00                      | 57.04                                          | 613.97                                         |
| 3 ВНК    | 58.15                   | 15.99                      | 74.14                                          | 798.03                                         |
| 3 BHK L  | 71.70                   | 13.60                      | 85.30                                          | 918.16                                         |