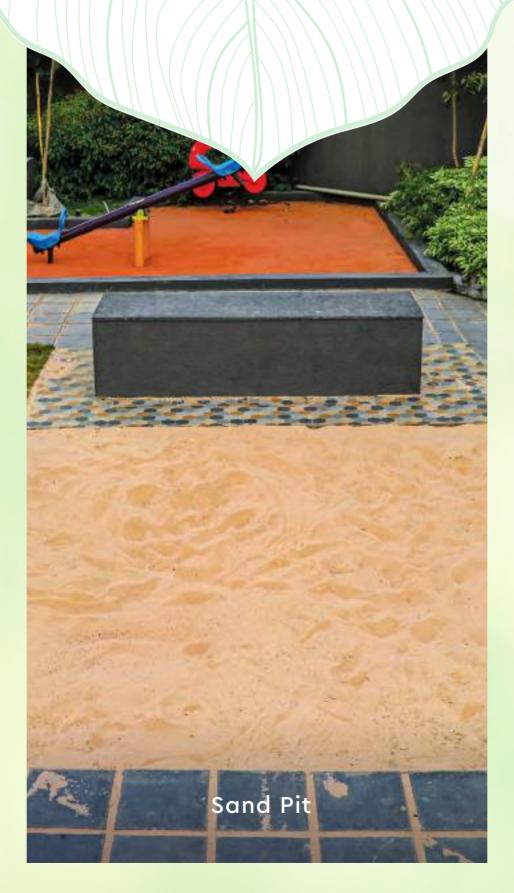

## LEGENDS

- 1. Entrance Gate Entry / Exit
- 2. Multi-Purpose Sports Court
- 3. Sit Out
- 4. Cricket Practice Net
- 5. Forest Greens Area
- 6. Welcome Boulevard
- 7. Green Island
- 8. Green Fire Tender Path
- 9. Herbal & Aroma Garden
- 10. Open Lawn
- 11. Swing
- 12. Lawn with Seating
- 13. Water Body
- 14. Rock Garden
- 15. M.S Pergola with Seating
- 16. Sand Pit
- 17. Toddlers Play Area
- 18. Interactive Fountain
- 19. Kids Play Area
- 20. Party Lawn
- 21. Amphitheatre
- 22. Entrance M.S. Pergola
- 23. Yoga Plaza