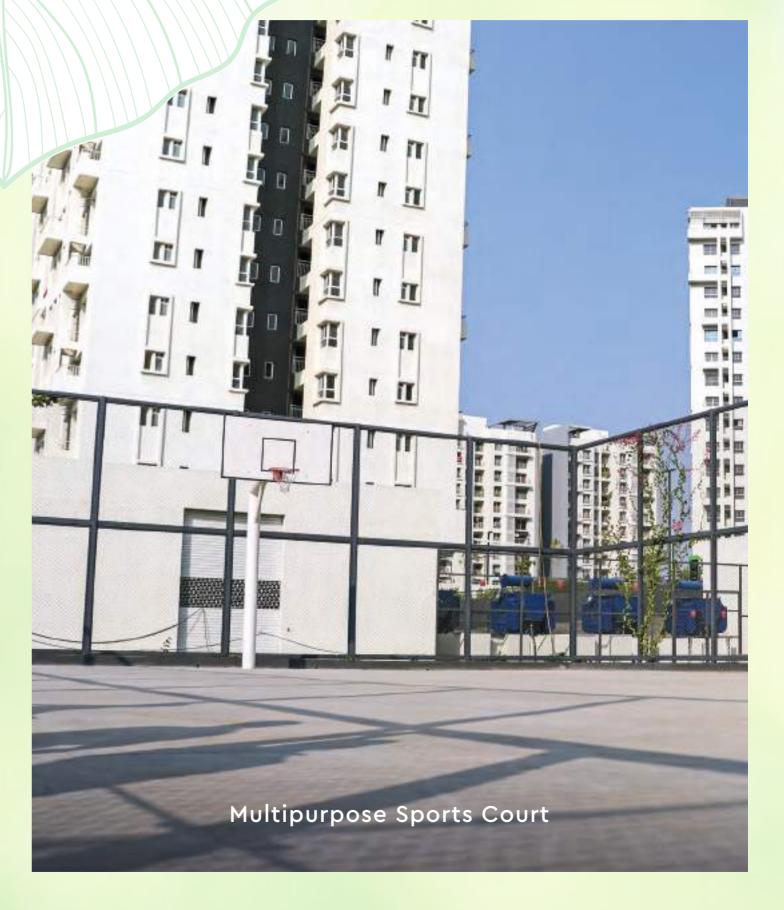

## LEGENDS

- 1. Entrance Gate Entry / Exit
- 2. Multi-Purpose Sports Court
- 3. Sit Out
- 4. Cricket Practice Net
- 5. Forest Greens Area
- 6. Welcome Boulevard
- 7. Green Island
- 8. Green Fire Tender Path
- 9. Herbal & Aroma Garden
- 10. Open Lawn
- 11. Swing
- 12. Lawn with Seating
- 13. Water Body
- 14. Rock Garden
- 15. M.S Pergola with Seating
- 16. Sand Pit
- 17. Toddlers Play Area
- 18. Interactive Fountain
- 19. Kids Play Area
- 20. Party Lawn
- 21. Amphitheatre
- 22. Entrance M.S. Pergola
- 23. Yoga Plaza