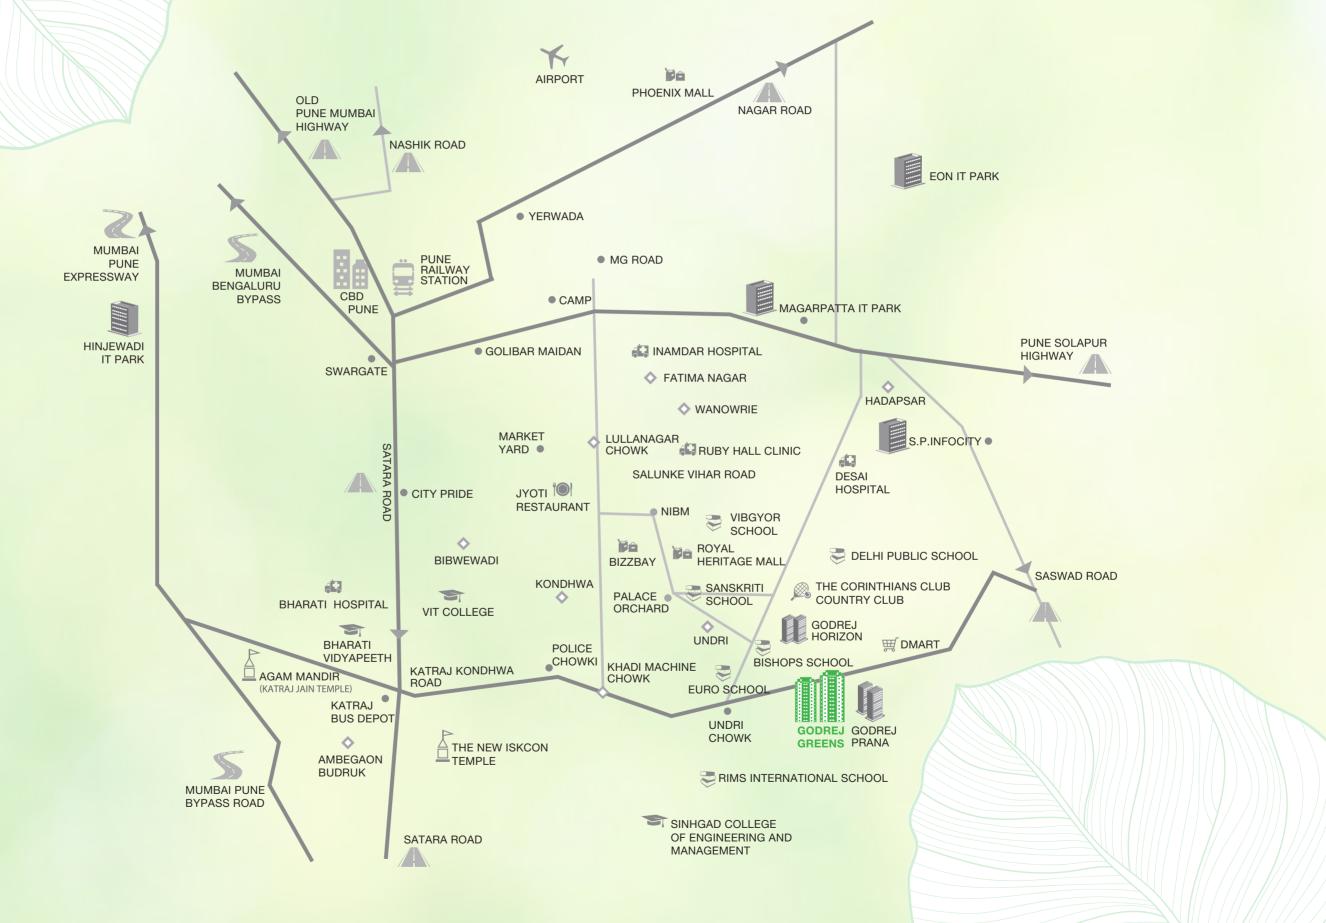

## **LOCATION MAP**

Everything that matters, in just a matter of minutes.

## SOCIAL INFRASTRUCTURE

Discover a thriving community with enhanced facilities.

#### **SCHOOLS**

Dhruv Global School - 850 m
Euro Kids School - 2 km
Bishop's Co-ed School - 2.7 km
Delhi Public School - 2.8 km
RIMS International School - 2.9 km
Sanskriti School - 3.6 Kms
Vibgyor High School - 4.5 km
Rosary School - 6.2 Kms
Oxford School - 7.2 Km
City International School - 9.2 Km

#### **CORPORATES**

S.P. Infocity - 8.6 Km Magarpatta IT Park - 10.7 Km

#### **HOSPITALS**

Ruby Hall Clinic - 6.4 km
Sahyadri Super Speciality - 8.7 Km
Noble Hospital - 8.9 km
Inamdar Multi SpecialityHospital - 8.9 km
Command Hospital - 9.1 Km

#### **CLUBS**

Country Club - 3 Km
The Corinthians Club - 3.4 km

#### **MALLS**

Dmart Handewadi Chowk - 1.7 Km
Star Bazaar - 2.1 Km
Dorabjee Mall - 4.3 km
Dmart Mohammed Wadi - 4.3 Km
Bizzbay - 4.6 km
Vijay Sales - 5.8 Km
Royal Heritage Mall - 5.9 Km
Kumar Pacific Mall - 10 km
Seasons Mall - 10.6 Km
Amanora Mall - 10.6 Km

#### PROMINENT LOCATIONS

25 mins drive to MG Road, Camp & Swargate\*
30 mins drive to Pune Railway Station\*
45 mins drive to Pune International Airport\*

Stock Image for representation purpor

Approximate Travel time as per Google Maps and is subject to change as per traffic conditions.