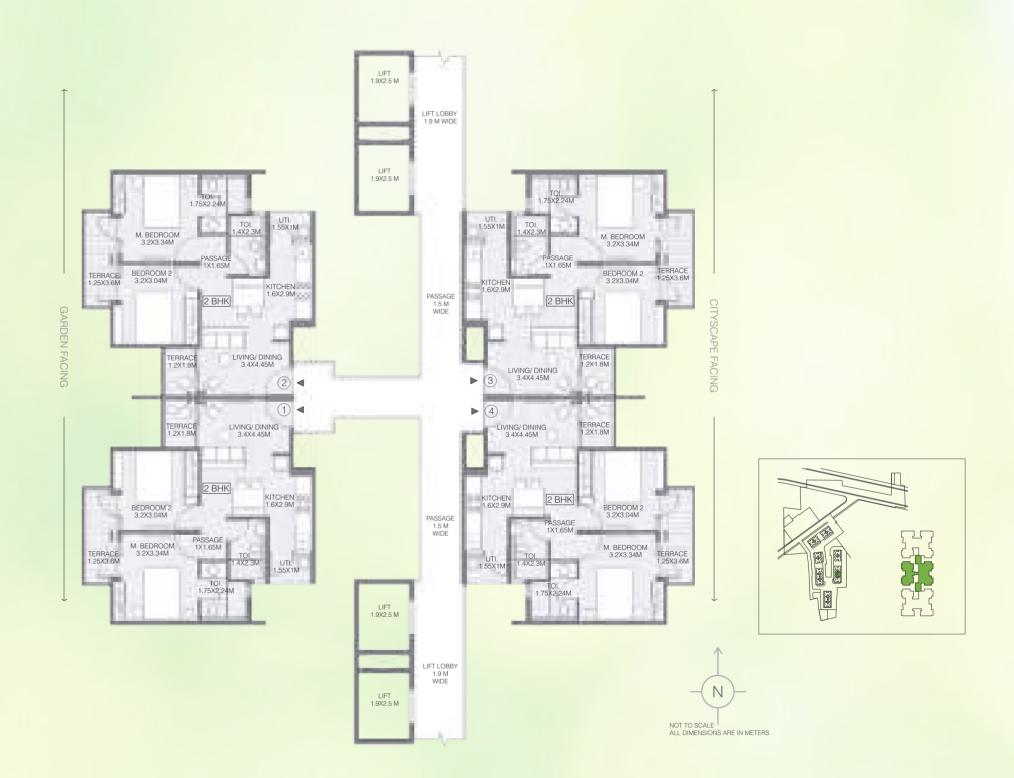

UNIT TYPE: 2 BEDROOM UNIT & 3 BEDROOM TYPE 1
TYPICAL EVEN (2, 4, 6, 8, 10, 12, 14, & 16<sup>TH</sup>)

| AREA AS PER RERA           |       |       |       |       |  |
|----------------------------|-------|-------|-------|-------|--|
| FLAT NO.                   | 1     | 2     | 3     | 4     |  |
| CARPET AREA<br>[SQ.MT.]    | 41.46 | 71.7  | 71.7  | 41.46 |  |
| EXCLUSIVE AREA<br>[SQ.MT.] | 12.27 | 13.60 | 13.60 | 12.27 |  |
| FLAT AREA<br>[SQ.MT.]      | 53.73 | 85.3  | 85.3  | 53.73 |  |

UNIT TYPE: 2 BEDROOM UNIT & 3 BEDROOM TYPE 1
TYPICAL EVEN (2, 4, 6, 8, 10, 12, 14, & 16<sup>TH</sup>)

|                            | AREA AS PER RERA |       |       |       |  |  |
|----------------------------|------------------|-------|-------|-------|--|--|
| FLAT NO.                   | 1                | 2     | 3     | 4     |  |  |
| CARPET AREA<br>[SQ.MT.]    | 41.46            | 41.46 | 41.46 | 41.46 |  |  |
| EXCLUSIVE AREA<br>[SQ.MT.] | 12.27            | 12.27 | 12.27 | 12.27 |  |  |
| FLAT AREA<br>[SQ.MT.]      | 53.73            | 53.73 | 53.73 | 53.73 |  |  |