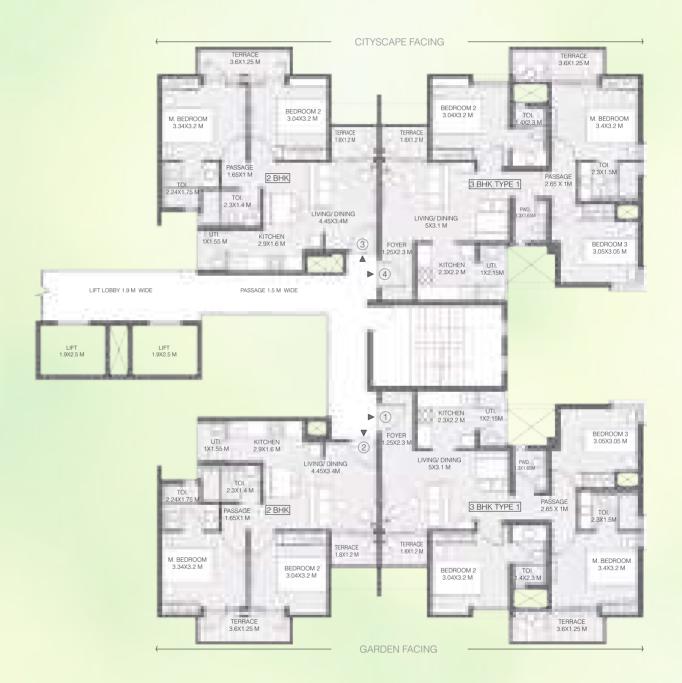

# PRODUCT CONFIGURATION

| TYPOLOGY | CARPET AREA<br>[SQ.MT.] | EXCLUSIVE AREA<br>[SQ.MT.] | TOTAL AREA<br>[EXCLUSIVE + CARPET]<br>[SQ.MT.] | TOTAL AREA<br>[EXCLUSIVE + CARPET]<br>[SQ.FT.] |
|----------|-------------------------|----------------------------|------------------------------------------------|------------------------------------------------|
| 2 BHK    | 45.04                   | 12.00                      | 57.04                                          | 613.97                                         |
| 3 ВНК    | 58.15                   | 15.99                      | 74.14                                          | 798.03                                         |
| 3 BHK L  | 71.70                   | 13.60                      | 85.30                                          | 918.16                                         |