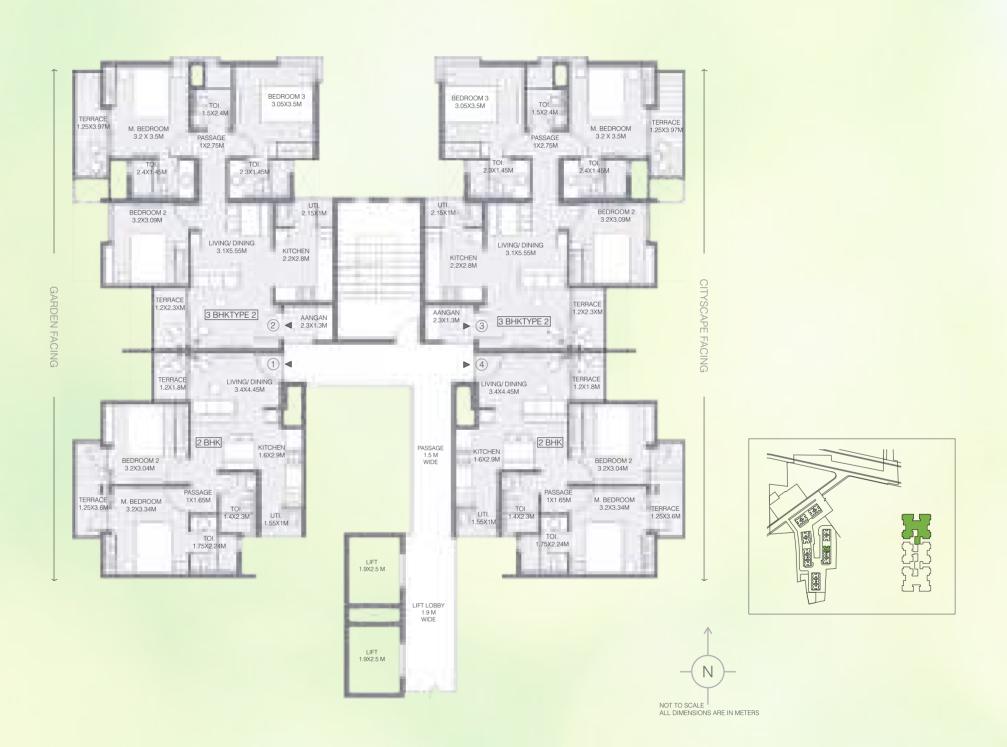

UNIT TYPE: 2 BEDROOM UNIT & 3 BEDROOM TYPE 2
TYPICAL EVEN (2, 4, 6, 8, 10, 12, 14, & 16<sup>TH</sup>)

|                            | AREA AS PER RERA |       |       |       |  |  |
|----------------------------|------------------|-------|-------|-------|--|--|
| FLAT NO.                   | 1                | 2     | 3     | 4     |  |  |
| CARPET AREA<br>[SQ.MT.]    | 71.7             | 41.46 | 41.46 | 71.7  |  |  |
| EXCLUSIVE AREA<br>[SQ.MT.] | 13.60            | 12.27 | 12.27 | 13.60 |  |  |
| FLAT AREA<br>[SQ.MT.]      | 85.3             | 53.73 | 53.73 | 85.3  |  |  |

UNIT TYPE: 2 BEDROOM UNIT & 3 BEDROOM TYPE 2
TYPICAL ODD (3, 5, 7, 9, 11, & 13<sup>TH</sup>)

|                            | AREA AS PER RERA |       |       |       |  |  |
|----------------------------|------------------|-------|-------|-------|--|--|
| FLAT NO.                   | 1                | 2     | 3     | 4     |  |  |
| CARPET AREA<br>[SQ.MT.]    | 40.93            | 67.72 | 67.72 | 40.93 |  |  |
| EXCLUSIVE AREA<br>[SQ.MT.] | 16.10            | 16.17 | 16.17 | 16.10 |  |  |
| FLAT AREA<br>[SQ.MT.]      | 57.03            | 83.89 | 83.89 | 57.03 |  |  |

UNIT TYPE: 2 BEDROOM UNIT & 3 BEDROOM TYPE 2
TYPICAL ODD (3, 5, 7, 9, 11, & 13<sup>TH</sup>)

| AREA AS PER RERA           |       |       |       |       |  |
|----------------------------|-------|-------|-------|-------|--|
| FLAT NO.                   | 1     | 2     | 3     | 4     |  |
| CARPET AREA<br>[SQ.MT.]    | 67.62 | 40.93 | 40.93 | 67.62 |  |
| EXCLUSIVE AREA<br>[SQ.MT.] | 16.17 | 16.10 | 16.10 | 16.17 |  |
| FLAT AREA<br>[SQ.MT.]      | 83.79 | 57.03 | 57.03 | 83.79 |  |

# PRODUCT CONFIGURATION

| TYPOLOGY | CARPET AREA<br>[SQ.MT.] | EXCLUSIVE AREA<br>[SQ.MT.] | TOTAL AREA<br>[EXCLUSIVE + CARPET]<br>[SQ.MT.] | TOTAL AREA<br>[EXCLUSIVE + CARPET]<br>[SQ.FT.] |
|----------|-------------------------|----------------------------|------------------------------------------------|------------------------------------------------|
| 2 BHK    | 45.04                   | 12.00                      | 57.04                                          | 613.97                                         |
| 3 ВНК    | 58.15                   | 15.99                      | 74.14                                          | 798.03                                         |
| 3 BHK L  | 71.70                   | 13.60                      | 85.30                                          | 918.16                                         |