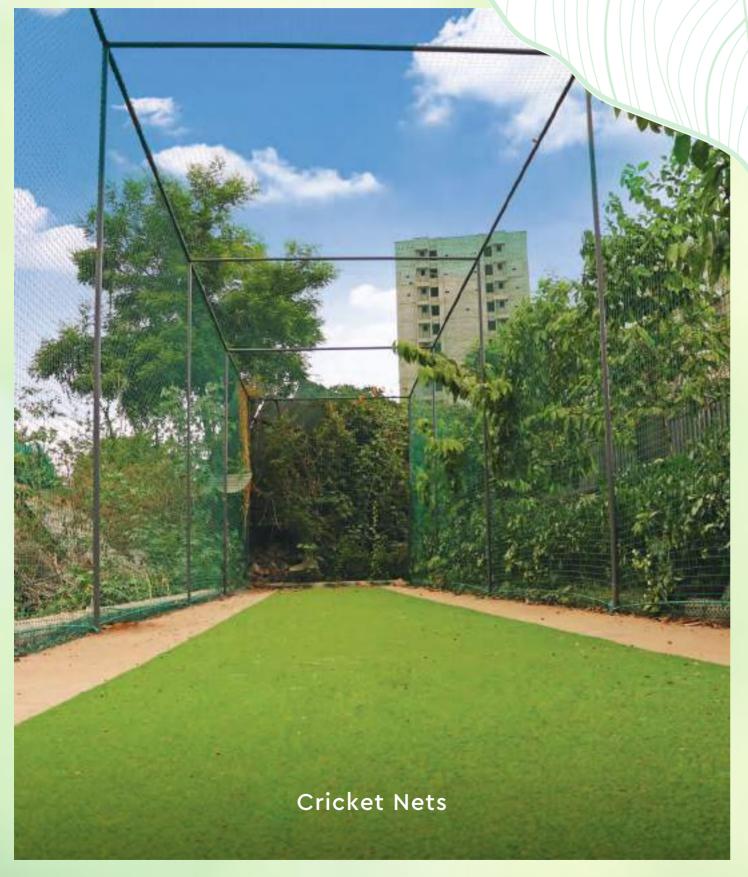

## LEGENDS

- 1. Entrance Gate Entry / Exit
- 2. Multi-Purpose Sports Court
- 3. Sit Out
- 4. Cricket Practice Net
- 5. Forest Greens Area
- 6. Welcome Boulevard
- 7. Green Island
- 8. Green Fire Tender Path
- 9. Herbal & Aroma Garden
- 10. Open Lawn
- 11. Swing
- 12. Lawn with Seating
- 13. Water Body
- 14. Rock Garden
- 15. M.S Pergola with Seating
- 16. Sand Pit
- 17. Toddlers Play Area
- 18. Interactive Fountain
- 19. Kids Play Area
- 20. Party Lawn
- 21. Amphitheatre
- 22. Entrance M.S. Pergola
- 23. Yoga Plaza