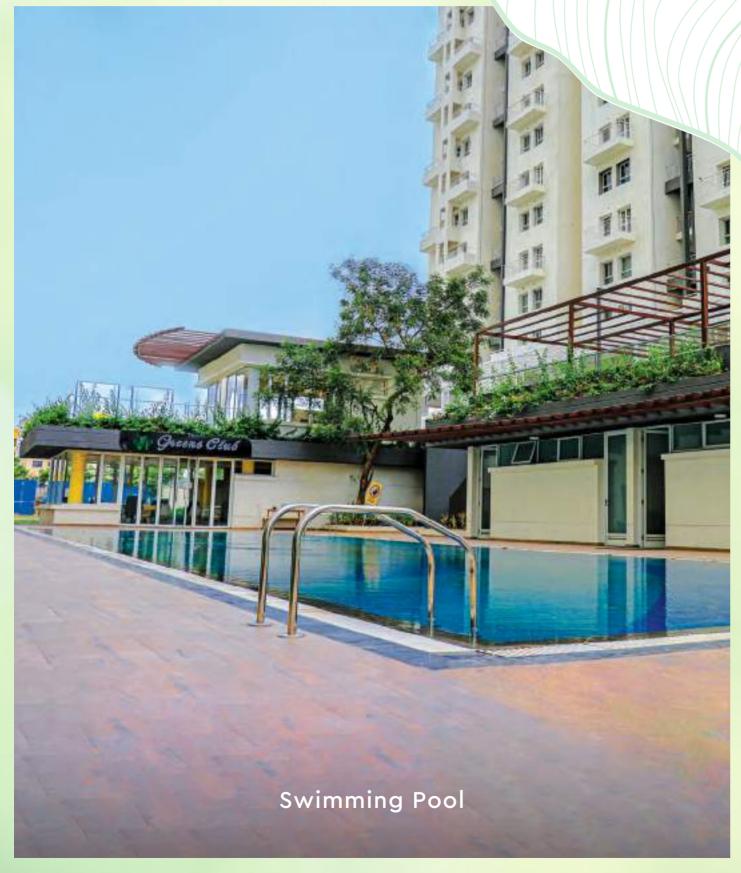

- 24. Rain Garden Plantation
- 25. Sloping Lawn
- 26. Sculpted Lawn
- 27. Terrace Garden
- 28. Paved Tree Plaza
- 29. Indoor Games
- 30. Gymnasium
- 31. Pool Deck
- 32. Kids Pool
- 33. Swimming Pool
- 34. Pergola with Seat
- 35. Cafeteria
- 36. Multipurpose Hall
- 37. Tree Plaza
- 38. Open Space
- 39. Entry Paving Plaza
- 40. Parking Area
- 41. Services