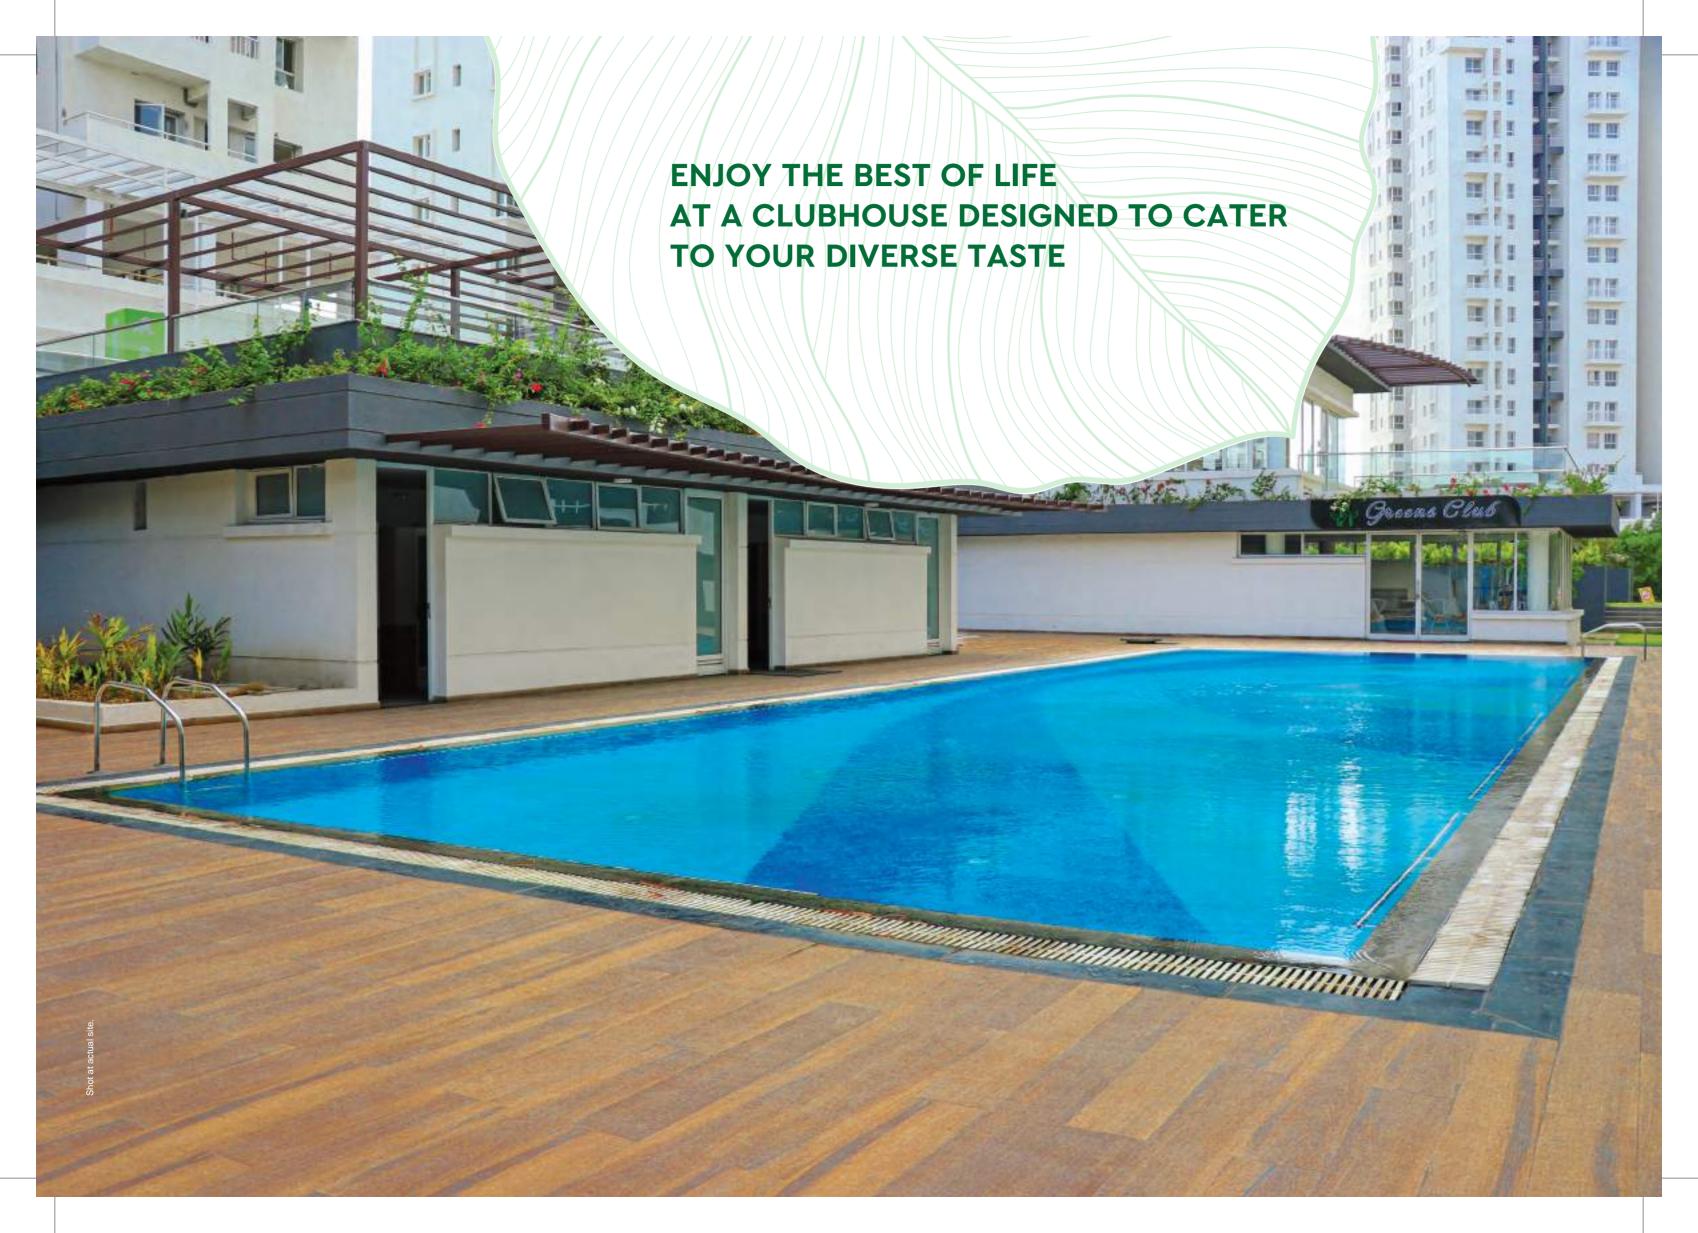

## **HOSPITALS**

Ruby Hall Clinic - 6.4 km
Sahyadri Super Speciality - 8.7 Km
Noble Hospital - 8.9 km
Inamdar Multi SpecialityHospital - 8.9 km
Command Hospital - 9.1 Km



#### **CLUBS**

Country Club - 3 Km
The Corinthians Club - 3.4 km



#### **MALLS**

Dmart Handewadi Chowk - 1.7 Km
Star Bazaar - 2.1 Km
Dorabjee Mall - 4.3 km
Dmart Mohammed Wadi - 4.3 Km
Bizzbay - 4.6 km
Vijay Sales - 5.8 Km
Royal Heritage Mall - 5.9 Km
Kumar Pacific Mall - 10 km
Seasons Mall - 10.6 Km
Amanora Mall - 10.6 Km



#### PROMINENT LOCATIONS

25 mins drive to MG Road, Camp & Swargate\*
30 mins drive to Pune Railway Station\*
45 mins drive to Pune International Airport\*

Stock Image for representation purpor

Approximate Travel time as per Google Maps and is subject to change as per traffic conditions.













### MASTER LAYOUT PLAN

## LEGENDS

- 1. Entrance Gate Entry / Exit
- 2. Multi-Purpose Sports Court
- 3. Sit Out
- 4. Cricket Practice Net
- 5. Forest Greens Area
- 6. Welcome Boulevard
- 7. Green Island
- 8. Green Fire Tender Path
- 9. Herbal & Aroma Garden
- 10. Open Lawn
- 11. Swing
- 12. Lawn with Seating
- 13. Water Body
- 14. Rock Garden
- 15. M.S Pergola with Seating
- 16. Sand Pit
- 17. Toddlers Play Area
- 18. Interactive Fountain
- 19. Kids Play Area
- 20. Party Lawn
- 21. Amphitheatre
- 22. Entrance M.S. Pergola
- 23. Yoga Plaza

- 24. Rain Garden Plantation
- 25. Sloping Lawn
- 26. Sculpted Lawn
- 27. Terrace Garden
- 28. Paved Tree Plaza
- 29. Indoor Games
- 30. Gymnasium
- 31. Pool Deck
- 32. Kids Pool
- 33. Swimming Pool
- 34. Pergola with Seat
- 35. Cafeteria
- 36