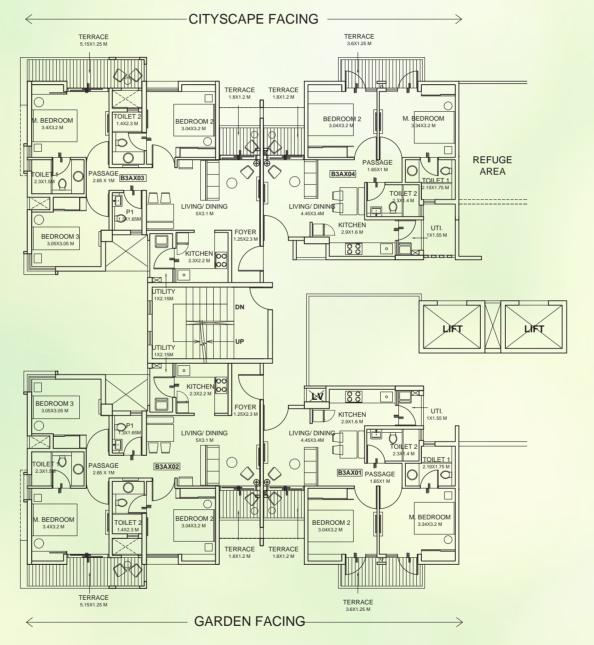

## **BUILDING 2 - WING A**

UNIT TYPE: 2 BEDROOM UNIT & 3 BEDROOM TYPE 1
FIRST FLOOR PLAN

| AREA AS PER RERA           |       |       |       |       |
|----------------------------|-------|-------|-------|-------|
| FLAT NO.                   | 1     | 2     | 3     | 4     |
| CARPET AREA<br>[SQ.MT.]    | 45.04 | 57.76 | 57.76 | 45.04 |
| EXCLUSIVE AREA<br>[SQ.MT.] | 14.67 | 21.00 | 21.00 | 14.67 |
| FLAT AREA<br>[SQ.MT.]      | 59.71 | 78.76 | 78.76 | 59.71 |

### **BUILDING 2 - WING B**

UNIT TYPE: 2 BEDROOM UNIT & 3 BEDROOM TYPE 1
FIRST FLOOR PLAN

| AREA AS PER RERA           |       |       |       |       |  |
|----------------------------|-------|-------|-------|-------|--|
| FLAT NO.                   | 1     | 2     | 3     | 4     |  |
| CARPET AREA<br>[SQ.MT.]    | 57.76 | 45.04 | 45.04 | 57.76 |  |
| EXCLUSIVE AREA<br>[SQ.MT.] | 21.00 | 14.67 | 14.67 | 21.00 |  |
| FLAT AREA<br>[SQ.MT.]      | 78.76 | 59.71 | 59.71 | 78.76 |  |

## **BUILDING 2 - WING A**

UNIT TYPE: 2 BEDROOM UNIT & 3 BEDROOM TYPE 1
TYPICAL EVEN (2, 4, 6, 8, 10, 12, 14, & 16<sup>TH</sup>)

| AREA AS PER RERA           |       |       |       |       |  |
|----------------------------|-------|-------|-------|-------|--|
| FLAT NO.                   | 1     | 2     | 3     | 4     |  |
| CARPET AREA<br>[SQ.MT.]    | 45.04 | 57.94 | 58.15 | 45.04 |  |
| EXCLUSIVE AREA<br>[SQ.MT.] | 9.04  | 12.98 | 12.98 | 9.04  |  |
| FLAT AREA<br>[SQ.MT.]      | 54.08 | 70.92 | 70.92 | 54.08 |  |

### **BUILDING 2 - WING B**

UNIT TYPE: 2 BEDROOM UNIT & 3 BEDROOM TYPE 1
TYPICAL EVEN (2, 4, 6, 8, 10, 12, 14, & 16<sup>TH</sup>)

| AREA AS PER RERA           |       |       |       |       |  |
|----------------------------|-------|-------|-------|-------|--|
| FLAT NO.                   | 1     | 2     | 3     | 4     |  |
| CARPET AREA<br>[SQ.MT.]    | 58.15 | 45.04 | 45.04 | 58.15 |  |
| EXCLUSIVE AREA<br>[SQ.MT.] | 12.98 | 9.04  | 9.04  | 12.98 |  |
| FLAT AREA<br>[SQ.MT.]      | 71.13 | 54.08 | 54.08 | 71.13 |  |

### **BUILDING 2 - WING A**

UNIT TYPE: 2 BEDROOM UNIT & 3 BEDROOM TYPE 1
TYPICAL ODD (3, 5, 7, 9, 11, & 13<sup>TH</sup>)

| AREA AS PER RERA           |       |       |       |       |  |
|----------------------------|-------|-------|-------|-------|--|
| FLAT NO.                   | 1     | 2     | 3     | 4     |  |
| CARPET AREA<br>[SQ.MT.]    | 45.04 | 58.15 | 58.15 | 45.04 |  |
| EXCLUSIVE AREA<br>[SQ.MT.] | 12.00 | 15.99 | 15.99 | 12.00 |  |
| FLAT AREA<br>[SQ.MT.]      | 57.04 | 74.14 | 74.14 | 57.04 |  |

## **BUILDING 2 - WING B**

UNIT TYPE: 2 BEDROOM UNIT & 3 BEDROOM TYPE 1
TYPICAL ODD (3, 5, 7, 9, 11, & 13<sup>TH</sup>)

| AREA AS PER RERA           |       |       |       |       |  |
|----------------------------|-------|-------|-------|-------|--|
| FLAT NO.                   | 1     | 2     | 3     | 4     |  |
| CARPET AREA<br>[SQ.MT.]    | 58.15 | 45.04 | 45.04 | 58.15 |  |
| EXCLUSIVE AREA<br>[SQ.MT.] | 15.99 | 12.00 | 12.00 | 15.99 |  |
| FLAT AREA<br>[SQ.MT.]      | 74.14 | 57.04 | 57.04 | 74.14 |  |

## **BUILDING 2 - WING A**

UNIT TYPE - 2 BEDROOM & 3 BEDROOM TYPE 1
REFUGE - 15<sup>TH</sup> FLOOR

| AREA AS PER RERA           |       |       |       |       |  |
|----------------------------|-------|-------|-------|-------|--|
| FLAT NO.                   | 1     | 2     | 3     | 4     |  |
| CARPET AREA<br>[SQ.MT.]    | 45.04 | 58.15 | 58.15 | 45.04 |  |
| EXCLUSIVE AREA<br>[SQ.MT.] | 12.00 | 19.50 | 19.50 | 12.00 |  |
| FLAT AREA<br>[SQ.MT.]      | 57.04 | 77.65 | 77.65 | 57.04 |  |

## **BUILDING 2 - WING B**

UNIT TYPE - 2 BEDROOM & 3 BEDROOM TYPE 1 REFUGE - 15<sup>TH</sup> FLOOR

| AREA AS PER RERA           |       |       |       |       |  |
|----------------------------|-------|-------|-------|-------|--|
| FLAT NO.                   | 1     | 2     | 3     | 4     |  |
| CARPET AREA<br>[SQ.MT.]    | 58.15 | 45.04 | 45.04 | 58.15 |  |
| EXCLUSIVE AREA<br>[SQ.MT.] | 19.50 | 12.00 | 12.00 | 19.50 |  |
| FLAT AREA<br>[SQ.MT.]      | 77.65 | 57.04 | 57.04 | 77.65 |  |