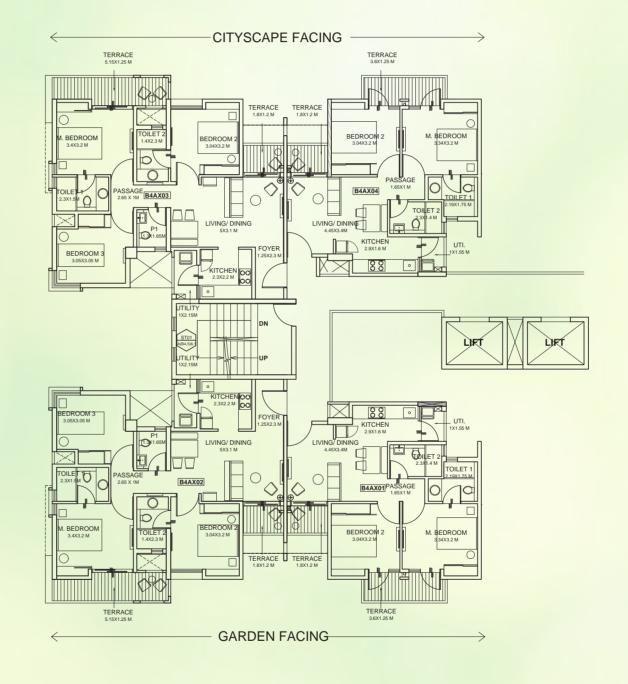

# **BUILDING 4 - WING A**

UNIT TYPE: 2 BEDROOM UNIT & 3 BEDROOM TYPE 1
FIRST FLOOR PLAN

| AREA AS PER RERA           |       |       |       |       |
|----------------------------|-------|-------|-------|-------|
| FLAT NO.                   | 1     | 2     | 3     | 4     |
| CARPET AREA<br>[SQ.MT.]    | 45.04 | 60.70 | 60.70 | 45.04 |
| EXCLUSIVE AREA<br>[SQ.MT.] | 14.67 | 20.79 | 20.79 | 14.67 |
| FLAT AREA<br>[SQ.MT.]      | 59.71 | 81.49 | 81.49 | 59.71 |

REFUGE FLOOR: 6<sup>TH</sup>, 11<sup>TH</sup> & 16<sup>TH</sup> FLOOR

Note: ALL DIMENSIONS ARE IN METERS AND FEET. 1 SQM = 10.764 SQFT, 1 M = 3.28 FT

## **BUILDING 4 - WING B**

UNIT TYPE: 2 BEDROOM UNIT & 3 BEDROOM TYPE 1 FIRST FLOOR PLAN

| AREA AS PER RERA           |       |       |       |       |
|----------------------------|-------|-------|-------|-------|
| FLAT NO.                   | 1     | 2     | 3     | 4     |
| CARPET AREA<br>[SQ.MT.]    | 60.70 | 45.04 | 45.04 | 60.70 |
| EXCLUSIVE AREA<br>[SQ.MT.] | 20.79 | 14.76 | 14.67 | 20.79 |
| FLAT AREA<br>[SQ.MT.]      | 81.49 | 59.80 | 59.71 | 81.49 |