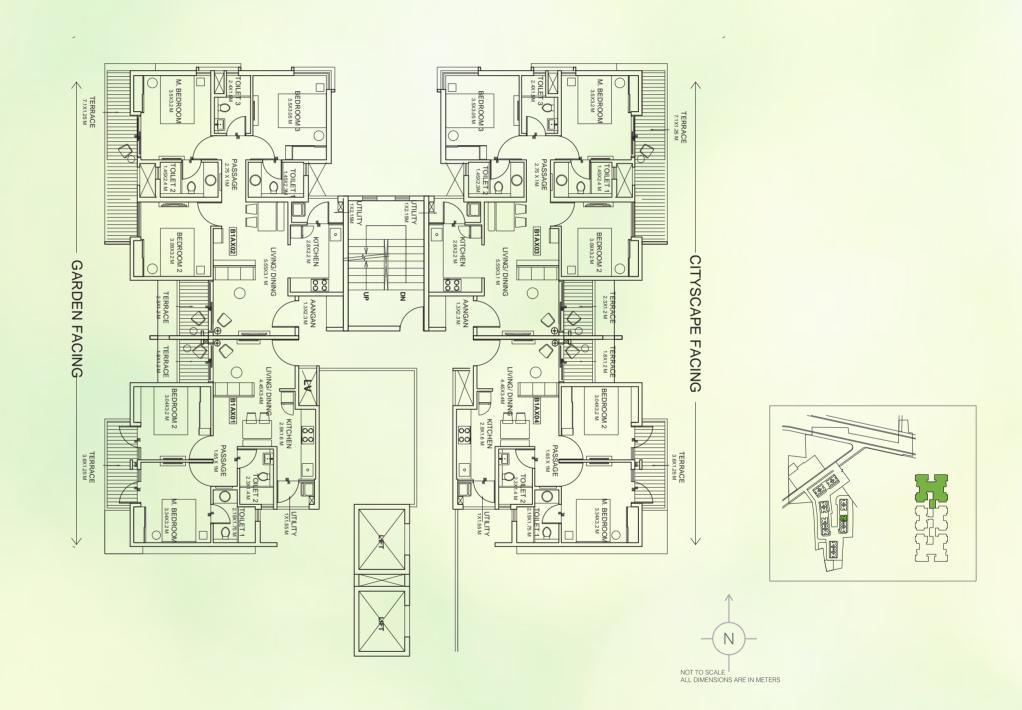

# **BUILDING 4 - WING A**

UNIT TYPE: 2 BEDROOM UNIT & 3 BEDROOM TYPE 1
FIRST FLOOR PLAN

| AREA AS PER RERA           |       |       |       |       |
|----------------------------|-------|-------|-------|-------|
| FLAT NO.                   | 1     | 2     | 3     | 4     |
| CARPET AREA<br>[SQ.MT.]    | 45.04 | 60.70 | 60.70 | 45.04 |
| EXCLUSIVE AREA<br>[SQ.MT.] | 14.67 | 20.79 | 20.79 | 14.67 |
| FLAT AREA<br>[SQ.MT.]      | 59.71 | 81.49 | 81.49 | 59.71 |

REFUGE FLOOR: 6<sup>TH</sup>, 11<sup>TH</sup> & 16<sup>TH</sup> FLOOR

Note: ALL DIMENSIONS ARE IN METERS AND FEET. 1 SQM = 10.764 SQFT, 1 M = 3.28 FT

## **BUILDING 4 - WING B**

UNIT TYPE: 2 BEDROOM UNIT & 3 BEDROOM TYPE 1 FIRST FLOOR PLAN

| AREA AS PER RERA           |       |       |       |       |
|----------------------------|-------|-------|-------|-------|
| FLAT NO.                   | 1     | 2     | 3     | 4     |
| CARPET AREA<br>[SQ.MT.]    | 60.70 | 45.04 | 45.04 | 60.70 |
| EXCLUSIVE AREA<br>[SQ.MT.] | 20.79 | 14.76 | 14.67 | 20.79 |
| FLAT AREA<br>[SQ.MT.]      | 81.49 | 59.80 | 59.71 | 81.49 |