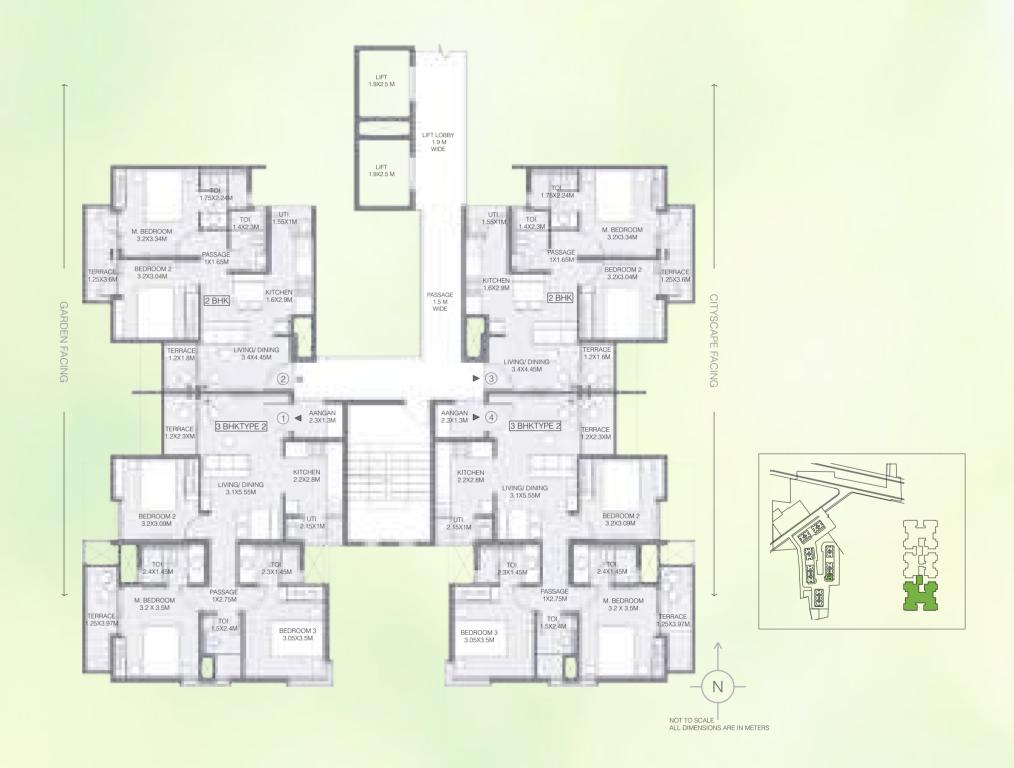

UNIT TYPE: 2 BEDROOM UNIT & 3 BEDROOM TYPE 2
TYPICAL EVEN (2, 4, 6, 8, 10, 12, 14, & 16<sup>TH</sup>)

|                            | AREA AS PER RERA |       |       |       |  |  |
|----------------------------|------------------|-------|-------|-------|--|--|
| FLAT NO.                   | 1                | 2     | 3     | 4     |  |  |
| CARPET AREA<br>[SQ.MT.]    | 71.7             | 41.46 | 41.46 | 71.7  |  |  |
| EXCLUSIVE AREA<br>[SQ.MT.] | 13.60            | 12.27 | 12.27 | 13.60 |  |  |
| FLAT AREA<br>[SQ.MT.]      | 85.3             | 53.73 | 53.73 | 85.3  |  |  |

UNIT TYPE: 2 BEDROOM UNIT & 3 BEDROOM TYPE 2
TYPICAL ODD (3, 5, 7, 9, 11, & 13<sup>TH</sup>)

|                            | AREA AS PER RERA |       |       |       |  |  |
|----------------------------|------------------|-------|-------|-------|--|--|
| FLAT NO.                   | 1                | 2     | 3     | 4     |  |  |
| CARPET AREA<br>[SQ.MT.]    | 40.93            | 67.72 | 67.72 | 40.93 |  |  |
| EXCLUSIVE AREA<br>[SQ.MT.] | 16.10            | 16.17 | 16.17 | 16.10 |  |  |
| FLAT AREA<br>[SQ.MT.]      | 57.03            | 83.89 | 83.89 | 57.03 |  |  |

UNIT TYPE: 2 BEDROOM UNIT & 3 BEDROOM TYPE 2
TYPICAL ODD (3, 5, 7, 9, 11, & 13<sup>TH</sup>)

| AREA AS PER RERA           |       |       |       |       |  |
|----------------------------|-------|-------|-------|-------|--|
| FLAT NO.                   | 1     | 2     | 3     | 4     |  |
| CARPET AREA<br>[SQ.MT.]    | 67.62 | 40.93 | 40.93 | 67.62 |  |
| EXCLUSIVE AREA<br>[SQ.MT.] | 16.17 | 16.10 | 16.10 | 16.17 |  |
| FLAT AREA<br>[SQ.MT.]      | 83.79 | 57.03 | 57.03 | 83.79 |  |