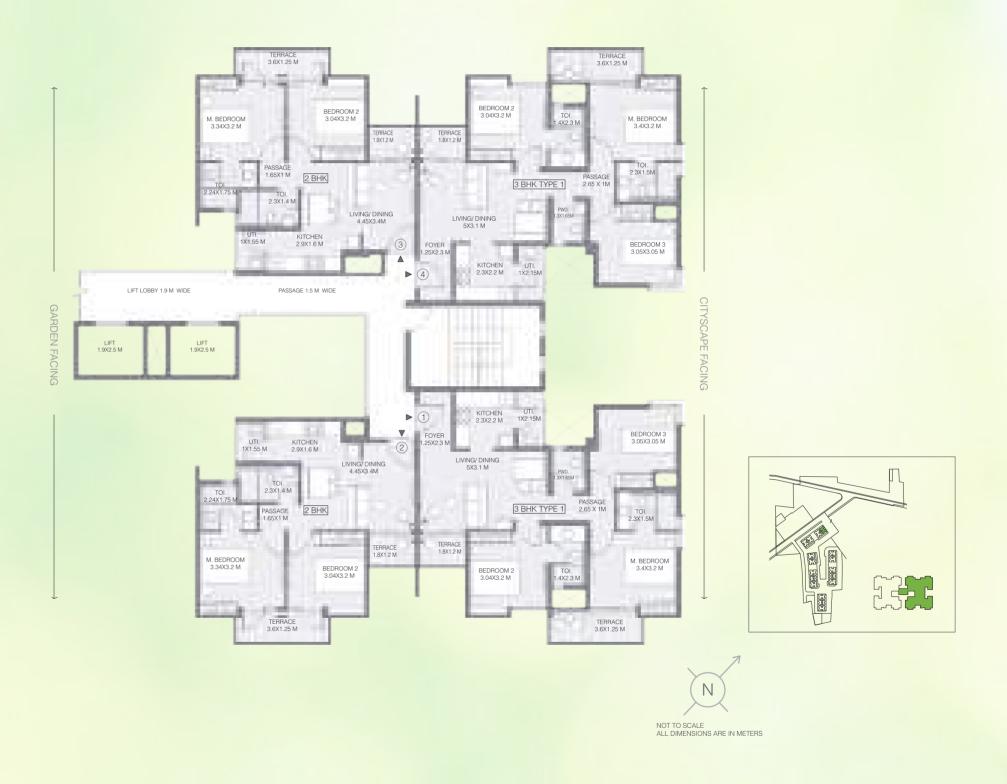

# **BUILDING 4 - WING A**

UNIT TYPE: 2 BEDROOM UNIT & 3 BEDROOM TYPE 1
FIRST FLOOR PLAN

| AREA AS PER RERA           |       |       |       |       |
|----------------------------|-------|-------|-------|-------|
| FLAT NO.                   | 1     | 2     | 3     | 4     |
| CARPET AREA<br>[SQ.MT.]    | 45.04 | 60.70 | 60.70 | 45.04 |
| EXCLUSIVE AREA<br>[SQ.MT.] | 14.67 | 20.79 | 20.79 | 14.67 |
| FLAT AREA<br>[SQ.MT.]      | 59.71 | 81.49 | 81.49 | 59.71 |

## **BUILDING 4 - WING B**

UNIT TYPE: 2 BEDROOM UNIT & 3 BEDROOM TYPE 1 FIRST FLOOR PLAN

| AREA AS PER RERA           |       |       |       |       |
|----------------------------|-------|-------|-------|-------|
| FLAT NO.                   | 1     | 2     | 3     | 4     |
| CARPET AREA<br>[SQ.MT.]    | 60.70 | 45.04 | 45.04 | 60.70 |
| EXCLUSIVE AREA<br>[SQ.MT.] | 20.79 | 14.76 | 14.67 | 20.79 |
| FLAT AREA<br>[SQ.MT.]      | 81.49 | 59.80 | 59.71 | 81.49 |

## **BUILDING 4 - WING A**

UNIT TYPE: 2 BEDROOM UNIT & 3 BEDROOM TYPE 1
TYPICAL EVEN (2, 4, 6, 8, 10, 12, 14 & 16<sup>TH</sup>)

| AREA AS PER RERA           |       |       |       |       |
|----------------------------|-------|-------|-------|-------|
| FLAT NO.                   | 1     | 2     | 3     | 4     |
| CARPET AREA<br>[SQ.MT.]    | 44.65 | 60.76 | 60.76 | 44.65 |
| EXCLUSIVE AREA<br>[SQ.MT.] | 8.95  | 12.99 | 12.99 | 8.95  |
| FLAT AREA<br>[SQ.MT.]      | 53.60 | 73.75 | 73.75 | 53.60 |

## **BUILDING 4 - WING B**

UNIT TYPE: 2 BEDROOM UNIT & 3 BEDROOM TYPE 1
TYPICAL EVEN (2, 4, 6, 8, 10, 12, 14 & 16<sup>TH</sup>)

| AREA AS PER RERA           |       |       |       |       |
|----------------------------|-------|-------|-------|-------|
| FLAT NO.                   | 1     | 2     | 3     | 4     |
| CARPET AREA<br>[SQ.MT.]    | 60.76 | 44.65 | 44.65 | 60.76 |
| EXCLUSIVE AREA<br>[SQ.MT.] | 12.99 | 8.95  | 8.95  | 12.99 |
| FLAT AREA<br>[SQ.MT.]      | 73.75 | 53.60 | 53.60 | 73.75 |

## **BUILDING 4 - WING A**

UNIT TYPE: 2 BEDROOM UNIT & 3 BEDROOM TYPE 1
TYPICAL ODD (3, 5, 7, 9, 11, & 13<sup>TH</sup>)

| AREA AS PER RERA           |       |       |       |       |  |
|----------------------------|-------|-------|-------|-------|--|
| FLAT NO.                   | 1     | 2     | 3     | 4     |  |
| CARPET AREA<br>[SQ.MT.]    | 45.04 | 60.76 | 60.76 | 45.04 |  |
| EXCLUSIVE AREA<br>[SQ.MT.] | 11.82 | 16.00 | 16.00 | 11.82 |  |
| FLAT AREA<br>[SQ.MT.]      | 56.86 | 76.76 | 76.76 | 56.86 |  |

## **BUILDING 4 - WING B**

UNIT TYPE: 2 BEDROOM UNIT & 3 BEDROOM TYPE 1
TYPICAL ODD (3, 5, 7, 9, 11, & 13<sup>TH</sup>)

| AREA AS PER RERA           |       |       |       |       |
|----------------------------|-------|-------|-------|-------|
| FLAT NO.                   | 1     | 2     | 3     | 4     |
| CARPET AREA<br>[SQ.MT.]    | 60.76 | 45.04 | 45.04 | 60.76 |
| EXCLUSIVE AREA<br>[SQ.MT.] | 16.00 | 11.82 | 11.82 | 16.00 |
| FLAT AREA<br>[SQ.MT.]      | 76.76 | 56.86 | 56.86 | 76.76 |