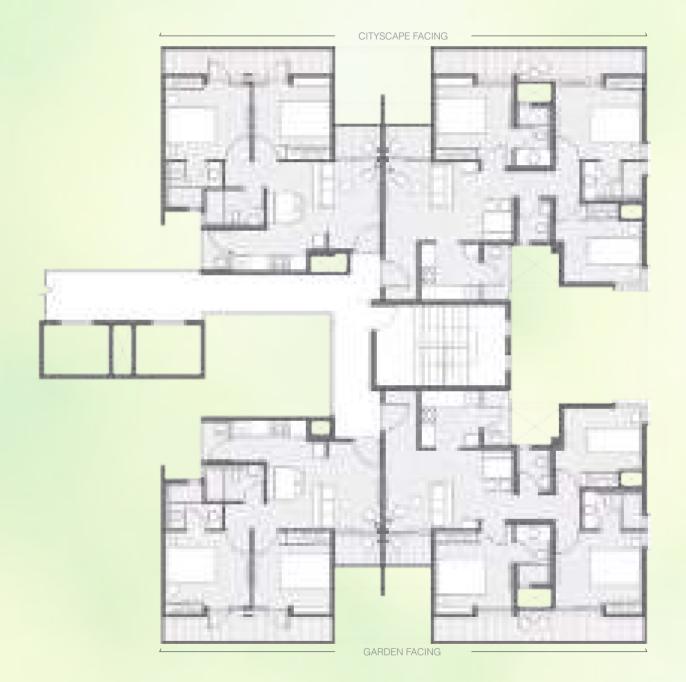

# PRODUCT CONFIGURATION

| TYPOLOGY | CARPET AREA<br>[SQ.MT.] | EXCLUSIVE AREA<br>[SQ.MT.] | TOTAL AREA<br>[EXCLUSIVE + CARPET]<br>[SQ.MT.] | TOTAL AREA<br>[EXCLUSIVE + CARPET]<br>[SQ.FT.] |
|----------|-------------------------|----------------------------|------------------------------------------------|------------------------------------------------|
| 2 BHK    | 45.04                   | 12.00                      | 57.04                                          | 613.97                                         |
| 3 ВНК    | 58.15                   | 15.99                      | 74.14                                          | 798.03                                         |
| 3 BHK L  | 71.70                   | 13.60                      | 85.30                                          | 918.16                                         |