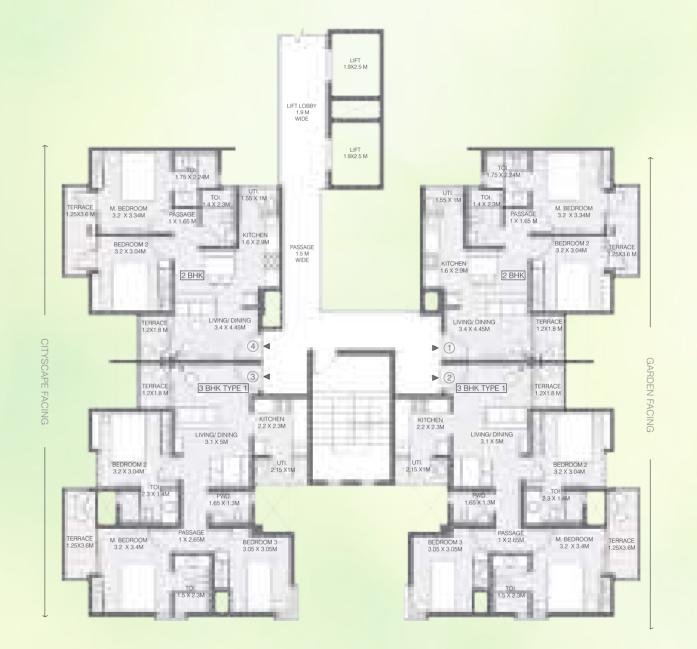

# PRODUCT CONFIGURATION

| TYPOLOGY | CARPET AREA<br>[SQ.MT.] | EXCLUSIVE AREA<br>[SQ.MT.] | TOTAL AREA<br>[EXCLUSIVE + CARPET]<br>[SQ.MT.] | TOTAL AREA<br>[EXCLUSIVE + CARPET]<br>[SQ.FT.] |
|----------|-------------------------|----------------------------|------------------------------------------------|------------------------------------------------|
| 2 BHK    | 45.04                   | 12.00                      | 57.04                                          | 613.97                                         |
| 3 ВНК    | 58.15                   | 15.99                      | 74.14                                          | 798.03                                         |
| 3 BHK L  | 71.70                   | 13.60                      | 85.30                                          | 918.16                                         |