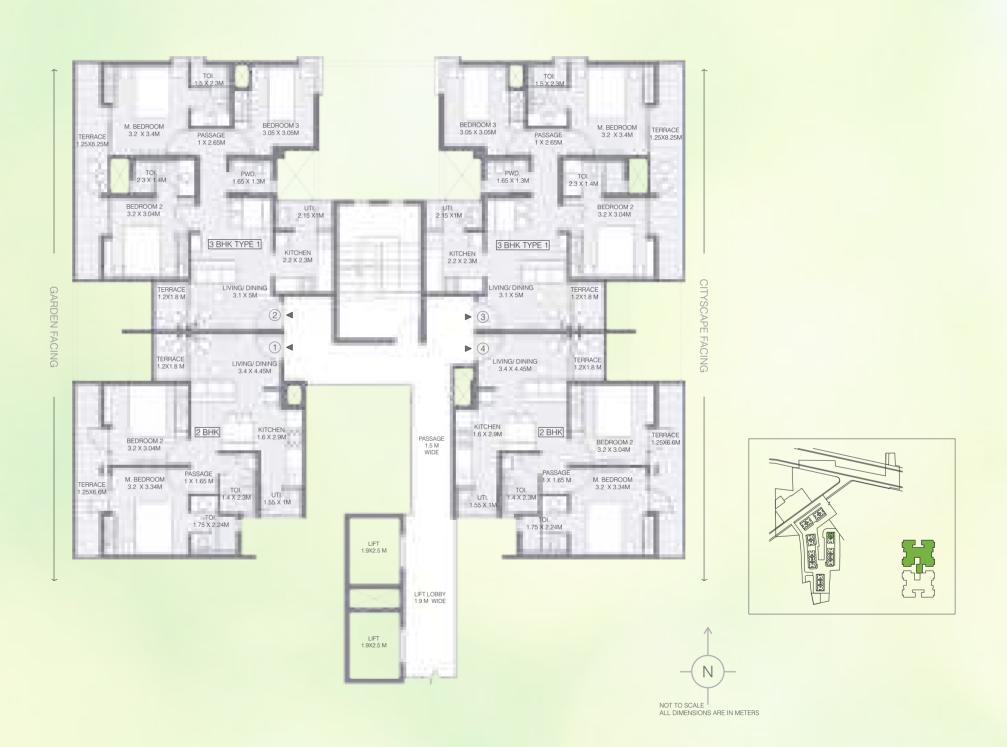

88 | 16.10 | 16.10 | 19.88 |  |  |
| FLAT AREA<br>[SQ.MT.]      | 87.50 | 56.94 | 56.94 | 87.50 |  |  |

REFUGE FLOOR: 5<sup>TH</sup>, 10<sup>TH</sup> & 15<sup>TH</sup> FLOOR



Note: ALL DIMENSIONS ARE IN METERS AND FEET. 1 SQM = 10.764 SQFT, 1 M = 3.28 FT

## **BUILDING 2 - WING A**

UNIT TYPE: 2 BEDROOM UNIT & 3 BEDROOM TYPE 1
FIRST FLOOR PLAN

| AREA AS PER RERA           |       |       |       |       |
|----------------------------|-------|-------|-------|-------|
| FLAT NO.                   | 1     | 2     | 3     | 4     |
| CARPET AREA<br>[SQ.MT.]    | 45.04 | 57.76 | 57.76 | 45.04 |
| EXCLUSIVE AREA<br>[SQ.MT.] | 14.67 | 21.00 | 21.00 | 14.67 |
| FLAT AREA<br>[SQ.MT.]      | 59.71 | 78.76 | 78.76 | 59.71 |

REFUGE FLOOR: 5<sup>TH</sup>, 10<sup>TH</sup> & 15<sup>TH</sup> FLOOR



Note: ALL DIMENSIONS ARE IN METERS AND FEET. 1 SQM = 10.764 SQFT, 1 M = 3.28 FT

### **BUILDING 2 - WING B**

UNIT TYPE: 2 BEDROOM UNIT & 3 BEDROOM TYPE 1
FIRST FLOOR PLAN

| AREA AS PER RERA           |       |       |       |       |  |
|----------------------------|-------|-------|-------|-------|--|
| FLAT NO.                   | 1     | 2     | 3     | 4     |  |
| CARPET AREA<br>[SQ.MT.]    | 57.76 | 45.04 | 45.04 | 57.76 |  |
| EXCLUSIVE AREA<br>[SQ.MT.] | 21.00 | 14.67 | 14.67 | 21.00 |  |
| FLAT AREA<br>[SQ.MT.]      | 78.76 | 59.71 | 59.71 | 78.76 |  |

REFUGE FLOOR: 5<sup>TH</sup>, 10<sup>TH</sup> & 15<sup>TH</sup> FLOOR



Note: ALL DIMENSIONS ARE IN METERS AND FEET. 1 SQM = 10.764 SQFT, 1 M = 3.28 FT

## **BUILDING 2 - WING A**

UNIT TYPE: 2 BEDROOM UNIT & 3 BEDROOM TYPE 1
T