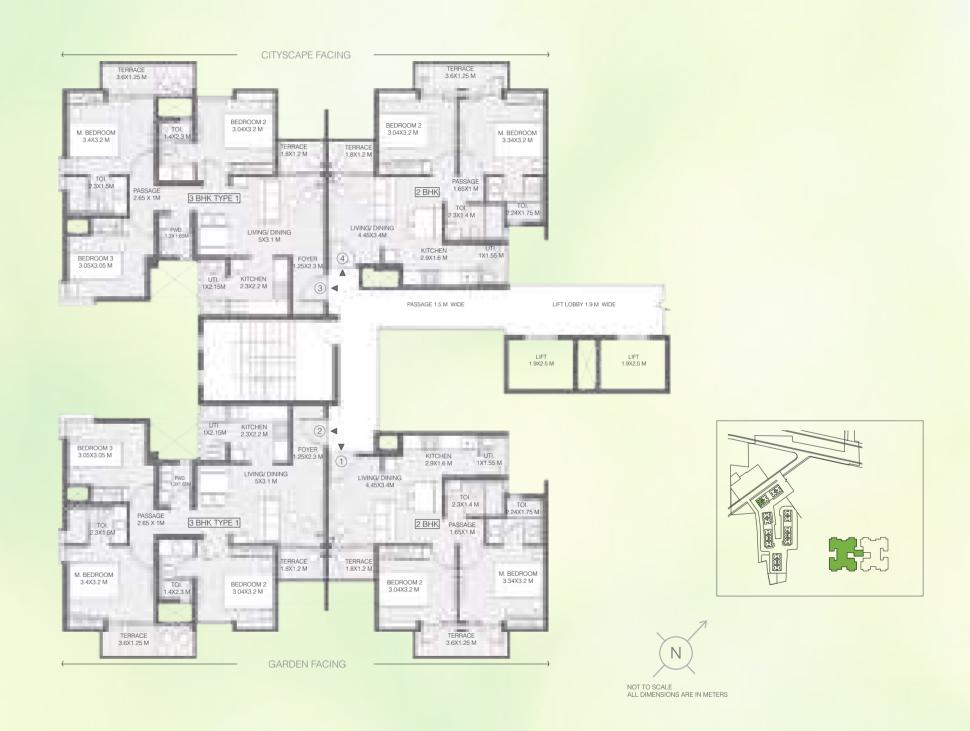

# PRODUCT CONFIGURATION

| TYPOLOGY | CARPET AREA<br>[SQ.MT.] | EXCLUSIVE AREA<br>[SQ.MT.] | TOTAL AREA<br>[EXCLUSIVE + CARPET]<br>[SQ.MT.] | TOTAL AREA<br>[EXCLUSIVE + CARPET]<br>[SQ.FT.] |
|----------|-------------------------|----------------------------|------------------------------------------------|------------------------------------------------|
| 2 BHK    | 45.04                   | 12.00                      | 57.04                                          | 613.97                                         |
| 3 ВНК    | 58.15                   | 15.99                      | 74.14                                          | 798.03                                         |
| 3 BHK L  | 71.70                   | 13.60                      | 85.30                                          | 918.16                                         |