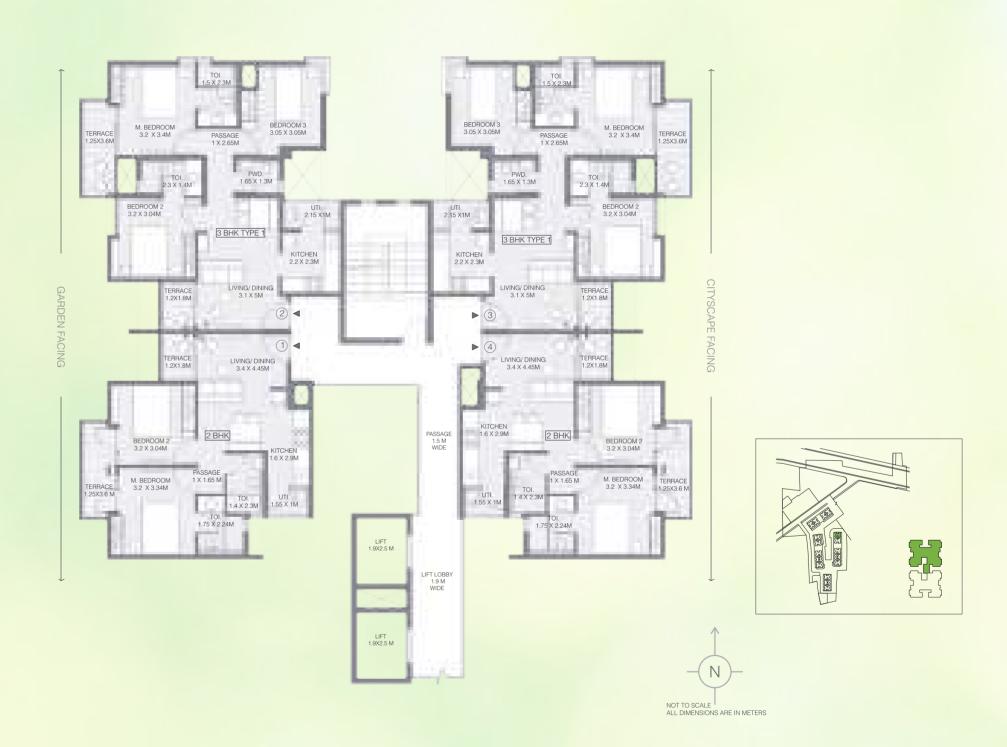

## **BUILDING 3 - WING A**

UNIT TYPE: 2 BEDROOM UNIT & 3 BEDROOM TYPE 1
TYPICAL EVEN (2, 4, 6, 8, 10, 12, 14, & 16<sup>TH</sup>)

|                            | AREA AS PER RERA |       |       |       |  |  |
|----------------------------|------------------|-------|-------|-------|--|--|
| FLAT NO.                   | 1                | 2     | 3     | 4     |  |  |
| CARPET AREA<br>[SQ.MT.]    | 44.60            | 60.58 | 60.58 | 44.60 |  |  |
| EXCLUSIVE AREA<br>[SQ.MT.] | 9.13             | 13.17 | 13.17 | 9.13  |  |  |
| FLAT AREA<br>[SQ.MT.]      | 53.73            | 73.75 | 73.75 | 53.73 |  |  |

### **BUILDING 3 - WING B**

UNIT TYPE: 2 BEDROOM UNIT & 3 BEDROOM TYPE 1
TYPICAL EVEN (2, 4, 6, 8, 10, 12, 14, & 16<sup>TH</sup>)

| AREA AS PER RERA           |       |       |       |       |  |
|----------------------------|-------|-------|-------|-------|--|
| FLAT NO.                   | 1     | 2     | 3     | 4     |  |
| CARPET AREA<br>[SQ.MT.]    | 60.58 | 44.60 | 44.60 | 60.58 |  |
| EXCLUSIVE AREA<br>[SQ.MT.] | 13.17 | 9.13  | 9.13  | 13.17 |  |
| FLAT AREA<br>[SQ.MT.]      | 73.75 | 53.73 | 53.73 | 73.75 |  |