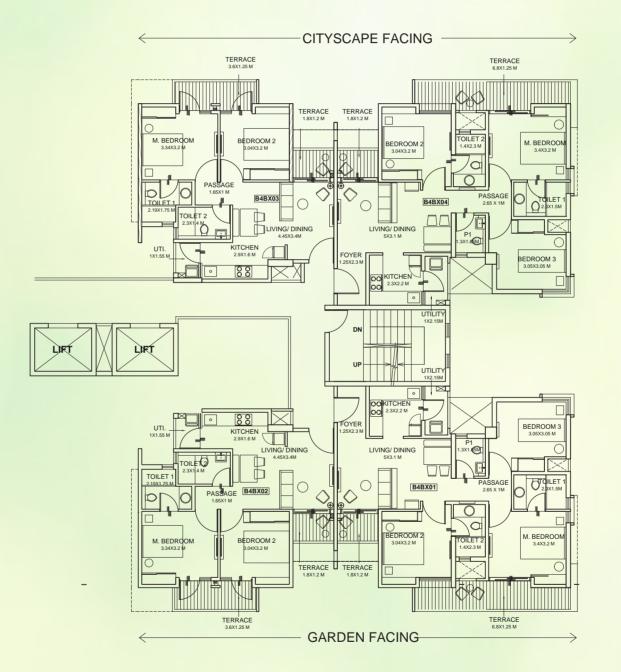

# **BUILDING 4 - WING A**

UNIT TYPE: 2 BEDROOM UNIT & 3 BEDROOM TYPE 1
FIRST FLOOR PLAN

| AREA AS PER RERA           |       |       |       |       |
|----------------------------|-------|-------|-------|-------|
| FLAT NO.                   | 1     | 2     | 3     | 4     |
| CARPET AREA<br>[SQ.MT.]    | 45.04 | 60.70 | 60.70 | 45.04 |
| EXCLUSIVE AREA<br>[SQ.MT.] | 14.67 | 20.79 | 20.79 | 14.67 |
| FLAT AREA<br>[SQ.MT.]      | 59.71 | 81.49 | 81.49 | 59.71 |

REFUGE FLOOR: 6<sup>TH</sup>, 11<sup>TH</sup> & 16<sup>TH</sup> FLOOR

Note: ALL DIMENSIONS ARE IN METERS AND FEET. 1 SQM = 10.764 SQFT, 1 M = 3.28 FT