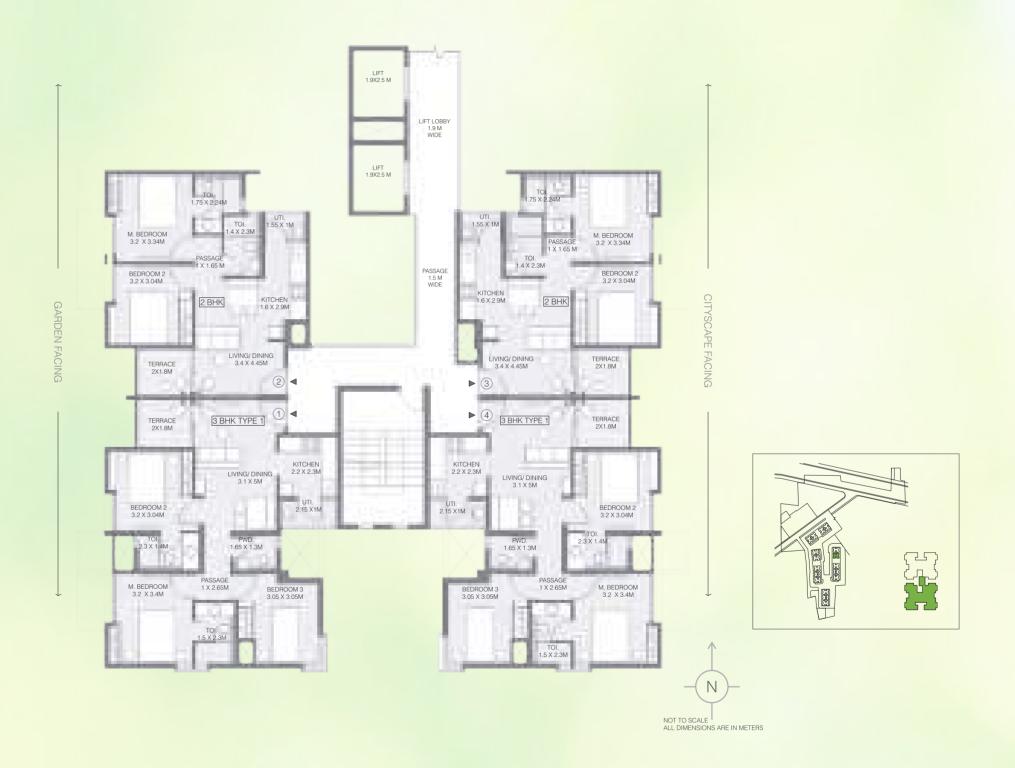

# ENJOY NATURE AT ITS BEST

shot at actual sit

UNIT TYPE: 2 BEDROOM UNIT & 3 BEDROOM TYPE 2
TYPICAL EVEN (2, 4, 6, 8, 10, 12, 14, & 16<sup>TH</sup>)

| AREA AS PER RERA           |       |       |       |       |  |
|----------------------------|-------|-------|-------|-------|--|
| FLAT NO.                   | 1     | 2     | 3     | 4     |  |
| CARPET AREA<br>[SQ.MT.]    | 41.46 | 71.65 | 71.65 | 41.46 |  |
| EXCLUSIVE AREA<br>[SQ.MT.] | 12.27 | 13.60 | 13.60 | 12.27 |  |
| FLAT AREA<br>[SQ.MT.]      | 53.73 | 85.25 | 85.25 | 53.73 |  |