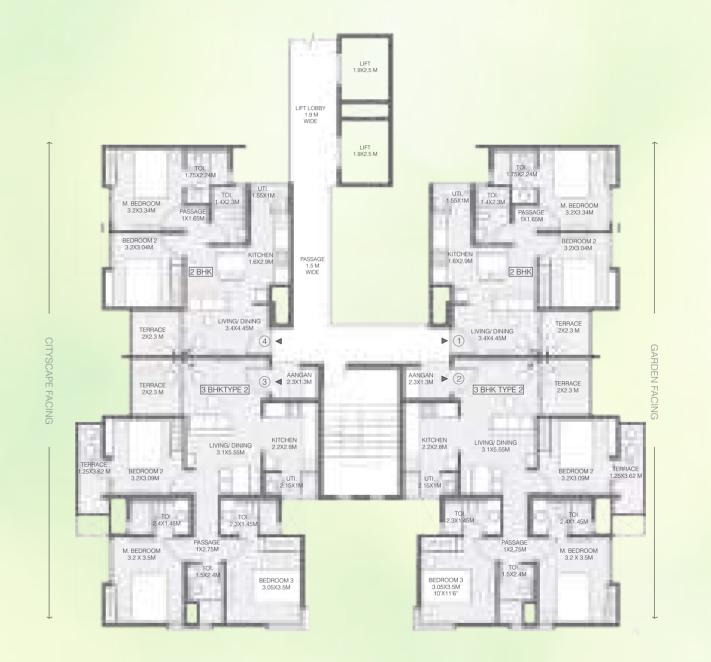

# PRODUCT CONFIGURATION

| TYPOLOGY | CARPET AREA<br>[SQ.MT.] | EXCLUSIVE AREA<br>[SQ.MT.] | TOTAL AREA<br>[EXCLUSIVE + CARPET]<br>[SQ.MT.] | TOTAL AREA<br>[EXCLUSIVE + CARPET]<br>[SQ.FT.] |
|----------|-------------------------|----------------------------|------------------------------------------------|------------------------------------------------|
| 2 BHK    | 45.04                   | 12.00                      | 57.04                                          | 613.97                                         |
| 3 ВНК    | 58.15                   | 15.99                      | 74.14                                          | 798.03                                         |
| 3 BHK L  | 71.70                   | 13.60                      | 85.30                                          | 918.16                                         |