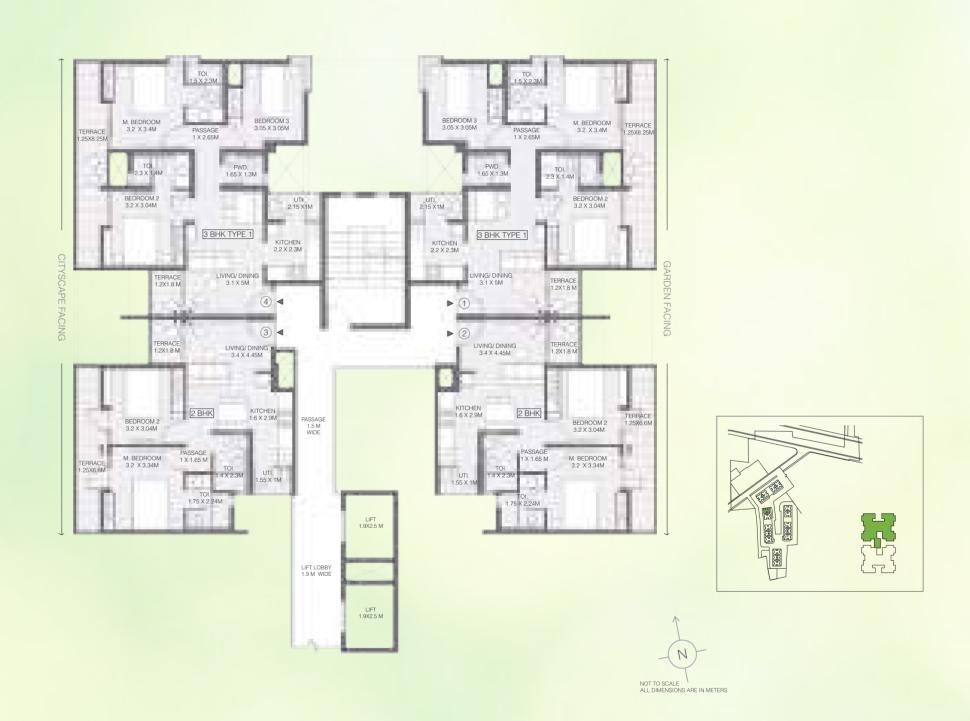

| FLAT NO.                   | 1     | 2     | 3     | 4     |
| CARPET AREA<br>[SQ.MT.]    | 45.04 | 57.76 | 57.76 | 45.04 |
| EXCLUSIVE AREA<br>[SQ.MT.] | 14.77 | 21.00 | 21.00 | 14.77 |
| FLAT AREA<br>[SQ.MT.]      | 59.81 | 78.76 | 78.76 | 59.81 |







## **BUILDING 5 - WING B**

UNIT TYPE: 2 BEDROOM UNIT & 3 BEDROOM TYPE 1
FIRST FLOOR PLAN

| AREA AS PER RERA           |       |       |       |       |
|----------------------------|-------|-------|-------|-------|
| FLAT NO.                   | 1     | 2     | 3     | 4     |
| CARPET AREA<br>[SQ.MT.]    | 57.76 | 45.04 | 45.04 | 57.76 |
| EXCLUSIVE AREA<br>[SQ.MT.] | 21.00 | 14.77 | 14.77 | 21.00 |
| FLAT AREA<br>[SQ.MT.]      | 78.76 | 59.81 | 59.81 | 78.76 |

REFUGE FLOOR: 6<sup>TH</sup>, 11<sup>TH</sup> & 16<sup>TH</sup> FLOOR



Note: ALL DIMENSIONS ARE IN METERS AND FEET. 1 SQM = 10.764 SQFT, 1 M = 3.28 FT

## **BUILDING 5 - WING A**

UNIT TYPE: 2 BEDROOM UNIT & 3 BEDROOM TYPE 1
TYPICAL EVEN (2, 4, 6, 8, 10, 12, 14, & 16<sup>TH</sup>)

| AREA AS PER RERA           |       |       |       |       |
|----------------------------|-------|-------|-------|-------|
| FLAT NO.                   | 1     | 2     | 3     | 4     |
| CARPET AREA<br>[SQ.MT.]    | 44.6  | 57.94 | 57.94 | 44.6  |
| EXCLUSIVE AREA<br>[SQ.MT.] | 9.04  | 12.98 | 12.98 | 9.04  |
| FLAT AREA<br>[SQ.MT.]      | 53.64 | 70.92 | 70.92 | 53.64 |







### **BUILDING 5 - WING B**

UNIT TYPE: 2 BEDROOM UNIT & 3 BEDROOM TYPE 1 TYPICAL EVEN (2, 4, 6, 8, 10, 12, 14, & 16<sup>TH</sup>)

| AREA AS PER RERA           |       |       |       |       |  |
|--