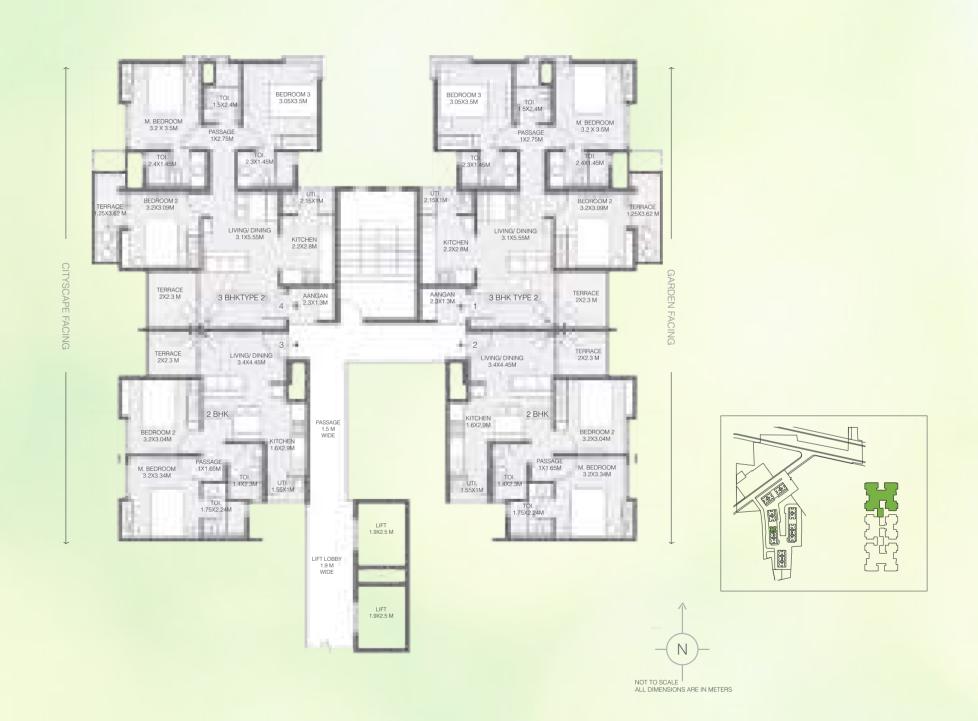

| 41.46            | 41.46 | 41.46 | 41.46 |  |  |
| EXCLUSIVE AREA<br>[SQ.MT.] | 12.27            | 12.27 | 12.27 | 12.27 |  |  |
| FLAT AREA<br>[SQ.MT.]      | 53.73            | 53.73 | 53.73 | 53.73 |  |  |



UNIT TYPE: 2 BEDROOM UNIT & 3 BEDROOM TYPE 2
TYPICAL EVEN (2, 4, 6, 8, 10, 12, 14, & 16<sup>TH</sup>)

|                            | AREA AS PER RERA |       |       |       |  |  |
|----------------------------|------------------|-------|-------|-------|--|--|
| FLAT NO.                   | 1                | 2     | 3     | 4     |  |  |
| CARPET AREA<br>[SQ.MT.]    | 71.7             | 41.46 | 41.46 | 71.7  |  |  |
| EXCLUSIVE AREA<br>[SQ.MT.] | 13.60            | 12.27 | 12.27 | 13.60 |  |  |
| FLAT AREA<br>[SQ.MT.]      | 85.3             | 53.73 | 53.73 | 85.3  |  |  |



UNIT LYPE: 2 BEDROOM UNIT & 3 BEDROOM TYPE 2 FIRST FLOOR PLAN

| AREA AS PER RERA           |       |       |       |       |  |
|----------------------------|-------|-------|-------|-------|--|
| FLAT NO.                   | 1     | 2     | 3     | 4     |  |
| CARPET AREA<br>[SQ.MT.]    | 40.80 | 67.72 | 67.72 | 40.80 |  |
| EXCLUSIVE AREA<br>[SQ.MT.] | 18.95 | 21.09 | 21.09 | 18.95 |  |
| FLAT AREA<br>[SQ.MT.]      | 59.75 | 88.81 | 88.81 | 59.75 |  |







UNIT TYPE: 2 BEDROOM UNIT FIRST FLOOR PLAN

| AREA AS PER RERA           |       |       |       |       |  |
|----------------------------|-------|-------|-------|-------|--|
| FLAT NO.                   | 1     | 2     | 3     | 4     |  |
| CARPET AREA<br>[SQ.MT.]    | 45.14 | 45.14 | 45.14 | 45.14 |  |
| EXCLUSIVE AREA<br>[SQ.