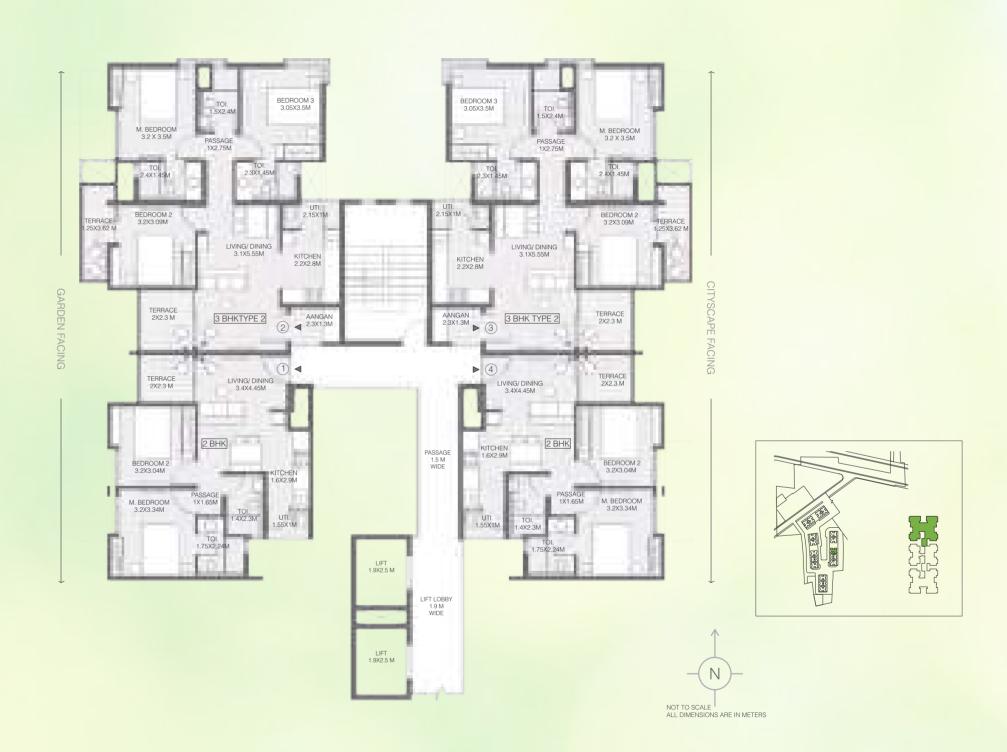

# ENJOY NATURE AT ITS BEST

shot at actual sit

UNIT TYPE: 2 BEDROOM UNIT & 3 BEDROOM TYPE 2
TYPICAL EVEN (2, 4, 6, 8, 10, 12, 14, & 16<sup>TH</sup>)

| AREA AS PER RERA           |       |       |       |       |  |
|----------------------------|-------|-------|-------|-------|--|
| FLAT NO.                   | 1     | 2     | 3     | 4     |  |
| CARPET AREA<br>[SQ.MT.]    | 41.46 | 71.65 | 71.65 | 41.46 |  |
| EXCLUSIVE AREA<br>[SQ.MT.] | 12.27 | 13.60 | 13.60 | 12.27 |  |
| FLAT AREA<br>[SQ.MT.]      | 53.73 | 85.25 | 85.25 | 53.73 |  |

REFUGE FLOOR: 5<sup>TH</sup>, 10<sup>TH</sup> & 15<sup>TH</sup> FLOOR

UNIT TYPE: 2 BEDROOM UNIT TYPICAL EVEN (2, 4, 6, 8, 10, 12, 14, & 16<sup>TH</sup>)

| AREA AS PER RERA           |       |       |       |       |
|----------------------------|-------|-------|-------|-------|
| FLAT NO.                   | 1     | 2     | 3     | 4     |
| CARPET AREA<br>[SQ.MT.]    | 41.46 | 41.46 | 41.46 | 41.46 |
| EXCLUSIVE AREA<br>[SQ.MT.] | 12.27 | 12.27 | 12.27 | 12.27 |
| FLAT AREA<br>[SQ.MT.]      | 53.73 | 53.73 | 53.73 | 53.73 |