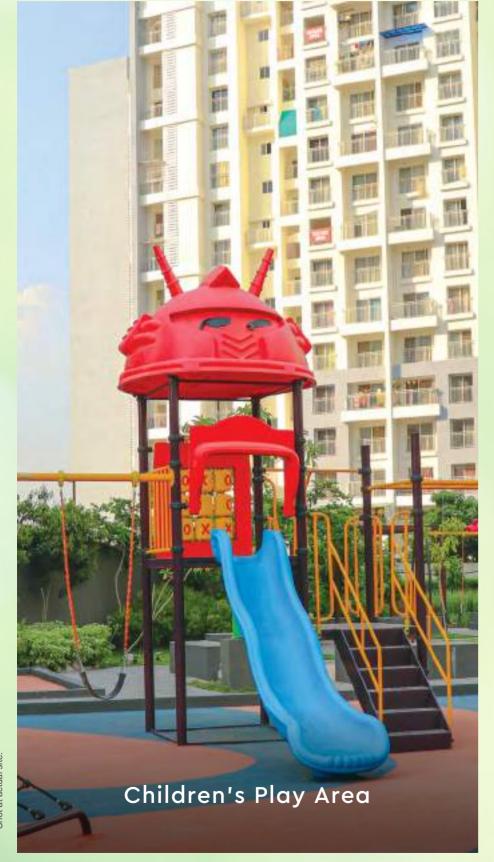

Path
- 9. Herbal & Aroma Garden
- 10. Open Lawn
- 11. Swing
- 12. Lawn with Seating
- 13. Water Body
- 14. Rock Garden
- 15. M.S Pergola with Seating
- 16. Sand Pit
- 17. Toddlers Play Area
- 18. Interactive Fountain
- 19. Kids Play Area
- 20. Party Lawn
- 21. Amphitheatre
- 22. Entrance M.S. Pergola
- 23. Yoga Plaza

- 24. Rain Garden Plantation
- 25. Sloping Lawn
- 26. Sculpted Lawn
- 27. Terrace Garden
- 28. Paved Tree Plaza
- 29. Indoor Games
- 30. Gymnasium
- 31. Pool Deck
- 32. Kids Pool
- 33. Swimming Pool
- 34. Pergola with Seat
- 35. Cafeteria
- 36. Multipurpose Hall
- 37. Tree Plaza
- 38. Open Space
- 39. Entry Paving Plaza
- 40. Parking Area
- 41. Services





# BE A GOOD SPORT EVERY DAY





hot at actual si

# PLUNGE INTO A POOL OF FUN





# A PLACE WHERE KIDS CAN BE KIDS







Shot at actual site

# WELLNESS WITH OPEN, GREEN SPACES





# GIVE IN TO GARDENS ABLOOM WITH PEACE





# ENJOY NATURE AT ITS BEST







shot at actual sit



UNIT TYPE: 2 BEDROOM UNIT & 3 BEDROOM TYPE 2
TYPICAL EVEN (2, 4, 6, 8, 10, 12, 14, & 16<sup>TH</sup>)

| AREA AS PER RERA           |       |       |       |       |  |
|----------------------------|-------|-------|-------|-------|--|
| FLAT NO.                   | 1     | 2     | 3     | 4     |  |
| CARPET AREA<br>[SQ.MT.]    | 41.46 | 71.65 | 71.65 | 41.46 |  |
| EXCLUSIVE AREA<br>[SQ.MT.] | 12.27 | 13.60 | 13.60 | 12.27 |  |
| FLAT AREA<br>[SQ.MT.]      | 53.73 | 85.25 | 85.25 | 53.73 |  |

REFUGE FLOOR: 5<sup>TH</sup>, 10<sup>TH</sup> & 15<sup>TH</sup> FLOOR



UNIT TYPE: 2 BEDROOM UNIT TYPICAL EVEN (2, 4, 6, 8, 10, 12,