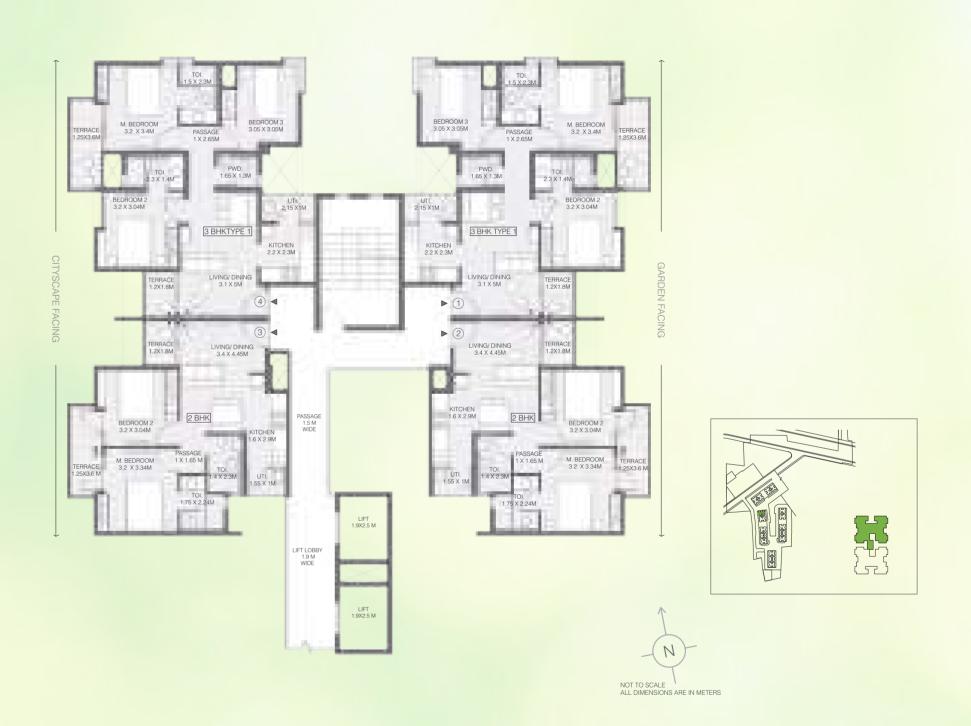

# PRODUCT CONFIGURATION

| TYPOLOGY | CARPET AREA<br>[SQ.MT.] | EXCLUSIVE AREA<br>[SQ.MT.] | TOTAL AREA<br>[EXCLUSIVE + CARPET]<br>[SQ.MT.] | TOTAL AREA<br>[EXCLUSIVE + CARPET]<br>[SQ.FT.] |
|----------|-------------------------|----------------------------|------------------------------------------------|------------------------------------------------|
| 2 BHK    | 45.04                   | 12.00                      | 57.04                                          | 613.97                                         |
| 3 ВНК    | 58.15                   | 15.99                      | 74.14                                          | 798.03                                         |
| 3 BHK L  | 71.70                   | 13.60                      | 85.30                                          | 918.16                                         |