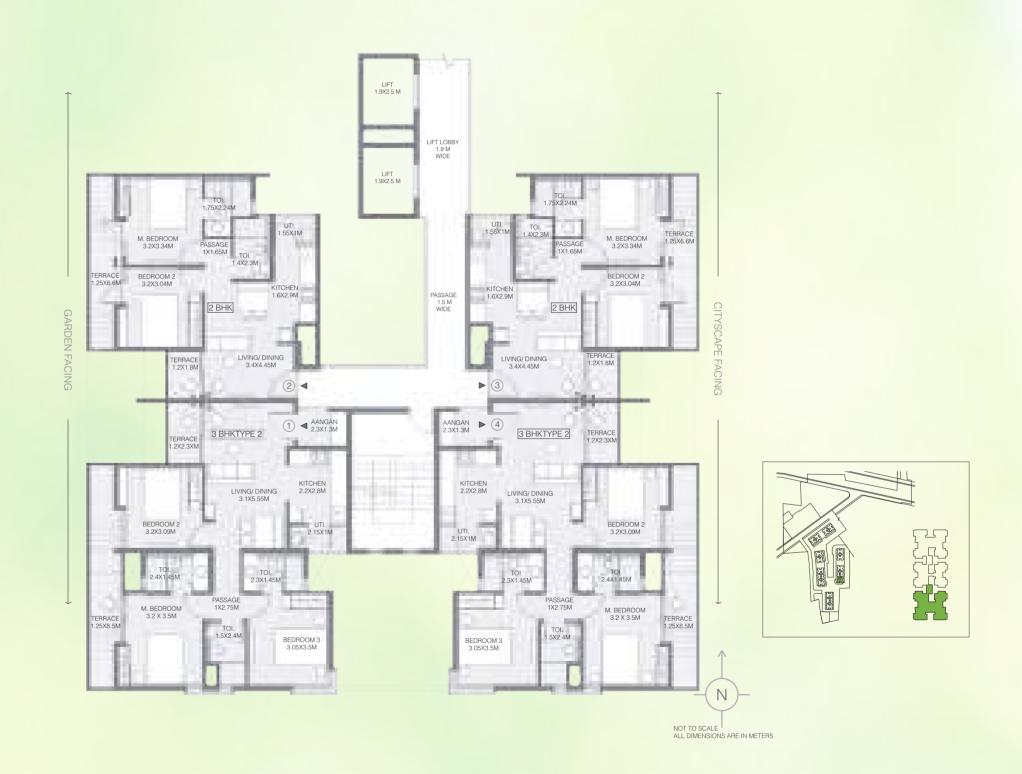

UNIT TYPE - 2 BEDROOM & 3 BEDROOM 15<sup>TH</sup> FLOOR

|                            | AREA AS PER RERA |       |       |       |  |  |
|----------------------------|------------------|-------|-------|-------|--|--|
| FLAT NO.                   | 1                | 2     | 3     | 4     |  |  |
| CARPET AREA<br>[SQ.MT.]    | 67.62            | 40.93 | 40.93 | 67.62 |  |  |
| EXCLUSIVE AREA<br>[SQ.MT.] | 16.60            | 16.10 | 16.10 | 16.60 |  |  |
| FLAT AREA<br>[SQ.MT.]      | 84.22            | 57.03 | 57.03 | 84.22 |  |  |

REFUGE FLOOR: 6<sup>TH</sup>, 11<sup>TH</sup> & 16<sup>TH</sup> FLOOR

Note: ALL DIMENSIONS ARE IN METERS AND FEET. 1 SQM = 10.764 SQFT, 1 M = 3.28 FT

The furniture accessories, paintings, items, electronics good additional fittings/fixtures, decorative items, false ceiling including finishing materials, specifications, shades, sizes and colour of tiles etc. Shown in the image are only indicative in nature and are only for the purpose of illustrating indicating a possible layout and do not form part of the standard specifications/amenities/services to be provided in the flat.