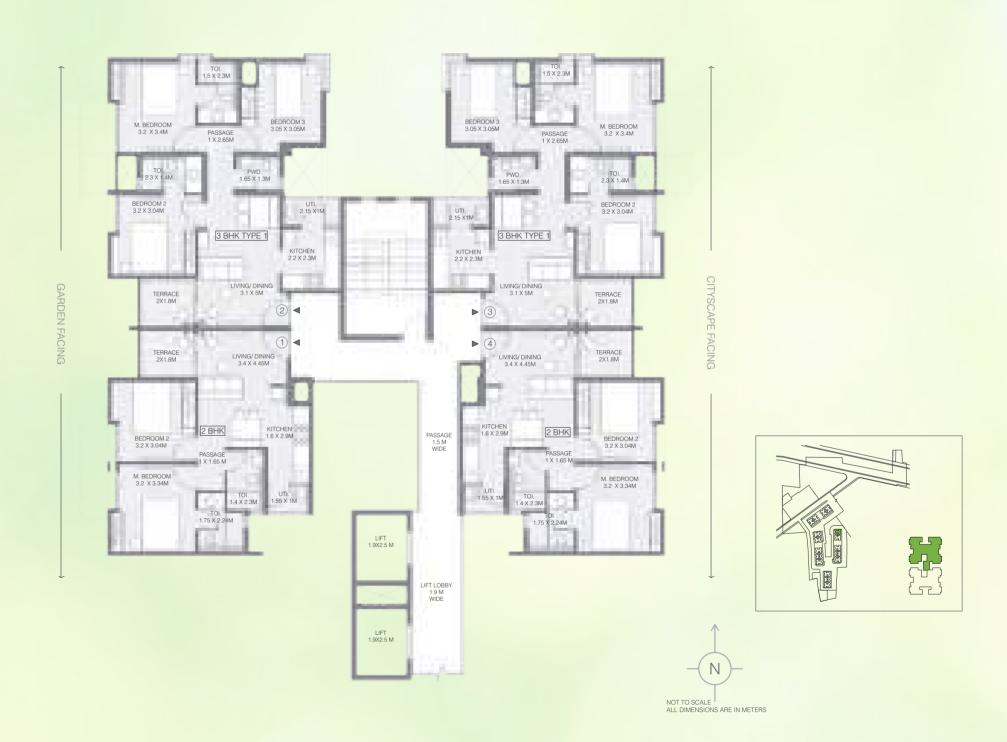

## **BUILDING 2 - WING A**

UNIT TYPE: 2 BEDROOM UNIT & 3 BEDROOM TYPE 1
TYPICAL EVEN (2, 4, 6, 8, 10, 12, 14, & 16<sup>TH</sup>)

| AREA AS PER RERA           |       |       |       |       |  |
|----------------------------|-------|-------|-------|-------|--|
| FLAT NO.                   | 1     | 2     | 3     | 4     |  |
| CARPET AREA<br>[SQ.MT.]    | 45.04 | 57.94 | 58.15 | 45.04 |  |
| EXCLUSIVE AREA<br>[SQ.MT.] | 9.04  | 12.98 | 12.98 | 9.04  |  |
| FLAT AREA<br>[SQ.MT.]      | 54.08 | 70.92 | 70.92 | 54.08 |  |

### **BUILDING 2 - WING B**

UNIT TYPE: 2 BEDROOM UNIT & 3 BEDROOM TYPE 1
TYPICAL EVEN (2, 4, 6, 8, 10, 12, 14, & 16<sup>TH</sup>)

| AREA AS PER RERA           |       |       |       |       |  |
|----------------------------|-------|-------|-------|-------|--|
| FLAT NO.                   | 1     | 2     | 3     | 4     |  |
| CARPET AREA<br>[SQ.MT.]    | 58.15 | 45.04 | 45.04 | 58.15 |  |
| EXCLUSIVE AREA<br>[SQ.MT.] | 12.98 | 9.04  | 9.04  | 12.98 |  |
| FLAT AREA<br>[SQ.MT.]      | 71.13 | 54.08 | 54.08 | 71.13 |  |