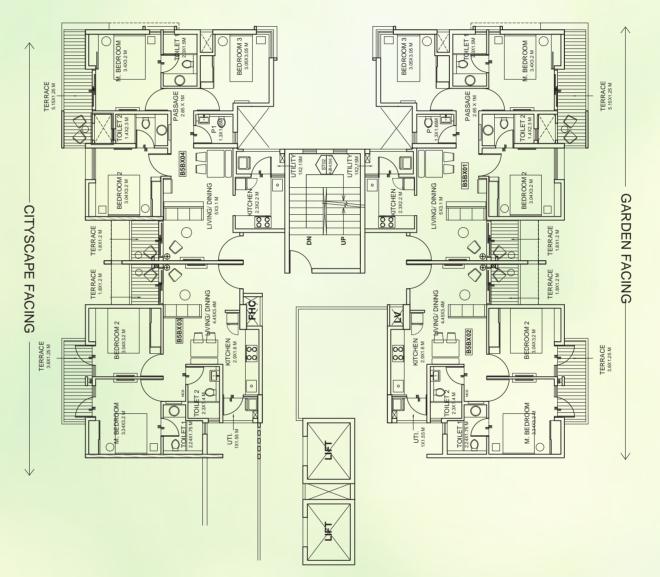

# PRODUCT CONFIGURATION

| TYPOLOGY | CARPET AREA<br>[SQ.MT.] | EXCLUSIVE AREA<br>[SQ.MT.] | TOTAL AREA<br>[EXCLUSIVE + CARPET]<br>[SQ.MT.] | TOTAL AREA<br>[EXCLUSIVE + CARPET]<br>[SQ.FT.] |
|----------|-------------------------|----------------------------|------------------------------------------------|------------------------------------------------|
| 2 BHK    | 45.04                   | 12.00                      | 57.04                                          | 613.97                                         |
| 3 ВНК    | 58.15                   | 15.99                      | 74.14                                          | 798.03                                         |
| 3 BHK L  | 71.70                   | 13.60                      | 85.30                                          | 918.16                                         |