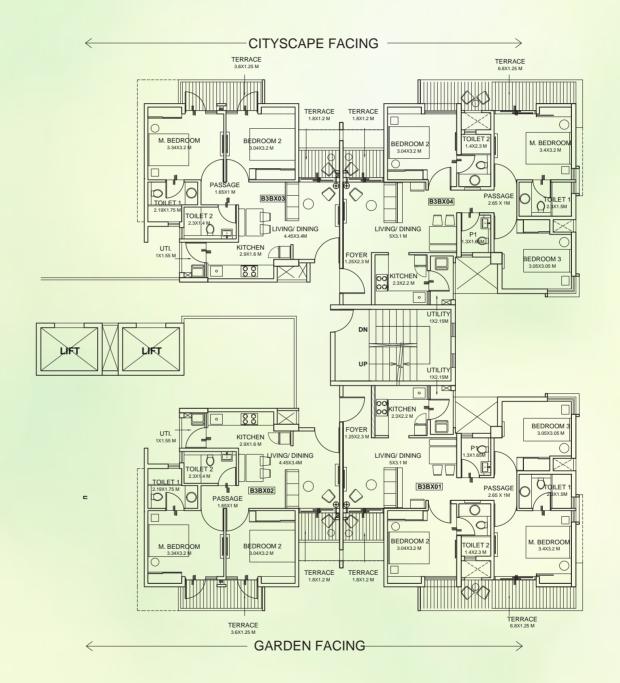

# PRODUCT CONFIGURATION

| TYPOLOGY | CARPET AREA<br>[SQ.MT.] | EXCLUSIVE AREA<br>[SQ.MT.] | TOTAL AREA<br>[EXCLUSIVE + CARPET]<br>[SQ.MT.] | TOTAL AREA<br>[EXCLUSIVE + CARPET]<br>[SQ.FT.] |
|----------|-------------------------|----------------------------|------------------------------------------------|------------------------------------------------|
| 2 BHK    | 45.04                   | 12.00                      | 57.04                                          | 613.97                                         |
| 3 ВНК    | 58.15                   | 15.99                      | 74.14                                          | 798.03                                         |
| 3 BHK L  | 71.70                   | 13.60                      | 85.30                                          | 918.16                                         |