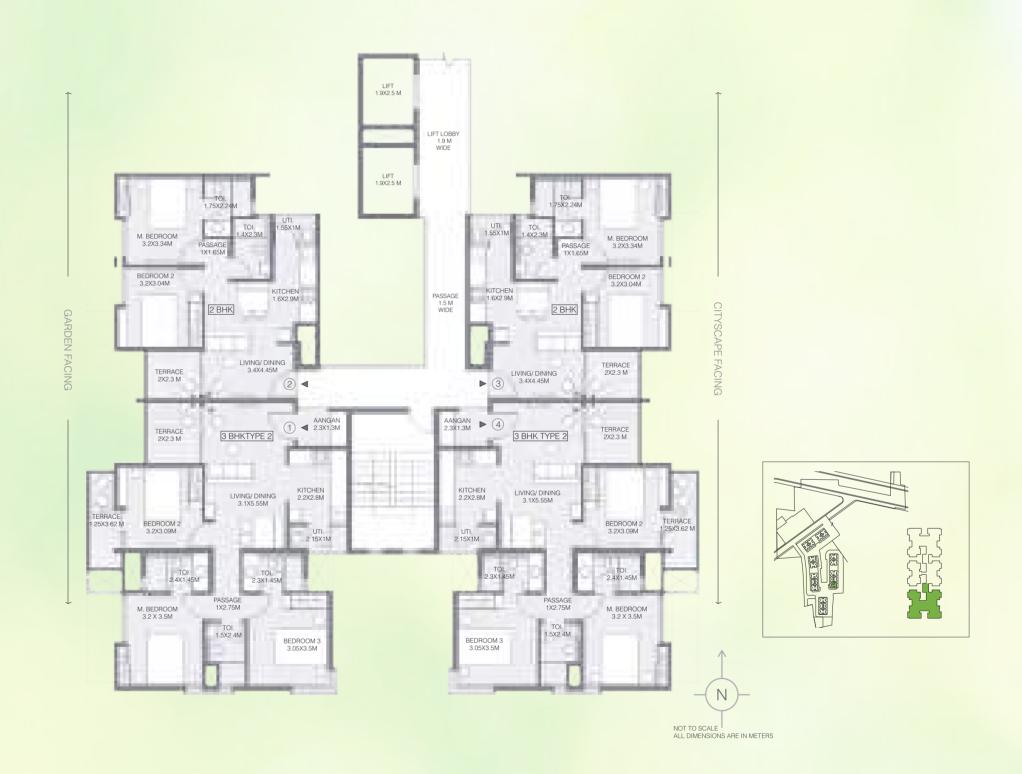

UNIT TYPE: 2 BEDROOM UNIT & 3 BEDROOM TYPE 1
TYPICAL EVEN (2, 4, 6, 8, 10, 12, 14, & 16<sup>TH</sup>)

| AREA AS PER RERA           |       |       |       |       |  |
|----------------------------|-------|-------|-------|-------|--|
| FLAT NO.                   | 1     | 2     | 3     | 4     |  |
| CARPET AREA<br>[SQ.MT.]    | 41.46 | 71.7  | 71.7  | 41.46 |  |
| EXCLUSIVE AREA<br>[SQ.MT.] | 12.27 | 13.60 | 13.60 | 12.27 |  |
| FLAT AREA<br>[SQ.MT.]      | 53.73 | 85.3  | 85.3  | 53.73 |  |

UNIT TYPE: 2 BEDROOM UNIT & 3 BEDROOM TYPE 1
TYPICAL EVEN (2, 4, 6, 8, 10, 12, 14, & 16<sup>TH</sup>)

|                            | AREA AS PER RERA |       |       |       |  |  |
|----------------------------|------------------|-------|-------|-------|--|--|
| FLAT NO.                   | 1                | 2     | 3     | 4     |  |  |
| CARPET AREA<br>[SQ.MT.]    | 41.46            | 41.46 | 41.46 | 41.46 |  |  |
| EXCLUSIVE AREA<br>[SQ.MT.] | 12.27            | 12.27 | 12.27 | 12.27 |  |  |
| FLAT AREA<br>[SQ.MT.]      | 53.73            | 53.73 | 53.73 | 53.73 |  |  |

UNIT TYPE: 2 BEDROOM UNIT & 3 BEDROOM TYPE 2
TYPICAL EVEN (2, 4, 6, 8, 10, 12, 14, & 16<sup>TH</sup>)

|                            | AREA AS PER RERA |       |       |       |  |  |
|----------------------------|------------------|-------|-------|-------|--|--|
| FLAT NO.                   | 1                | 2     | 3     | 4     |  |  |
| CARPET AREA<br>[SQ.MT.]    | 71.7             | 41.46 | 41.46 | 71.7  |  |  |
| EXCLUSIVE AREA<br>[SQ.MT.] | 13.60            | 12.27 | 12.27 | 13.60 |  |  |
| FLAT AREA<br>[SQ.MT.]      | 85.3             | 53.73 | 53.73 | 85.3  |  |  |