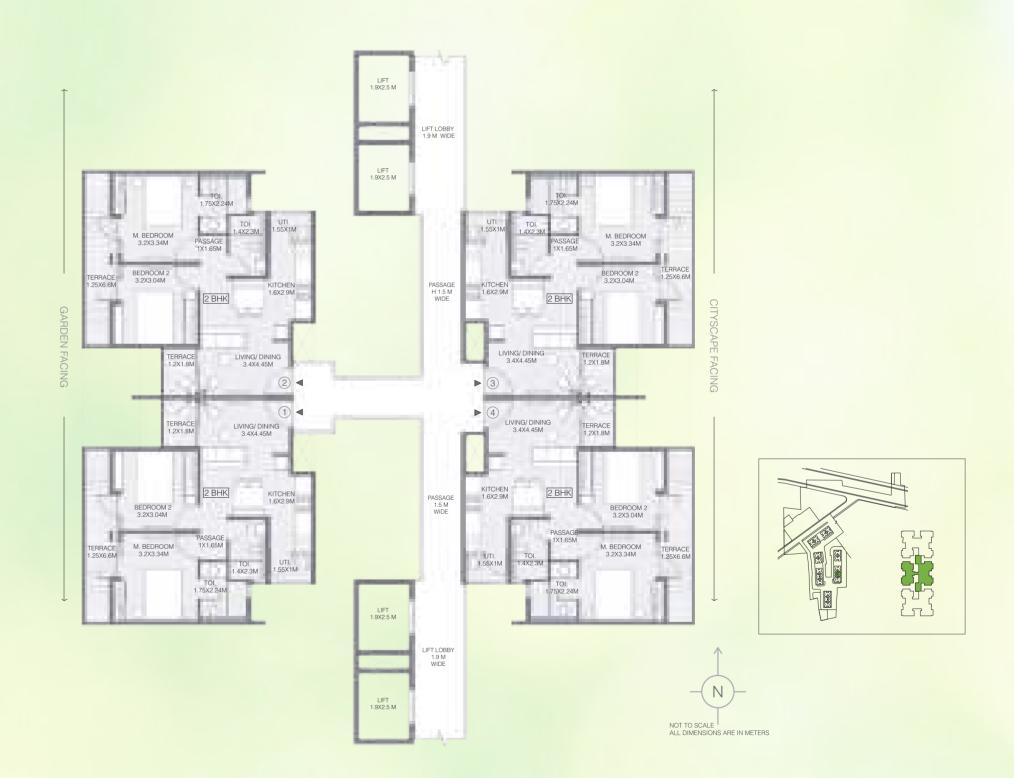

UNIT TYPE: 2 BEDROOM UNIT & 3 BEDROOM TYPE 2
TYPICAL ODD (3, 5, 7, 9, 11, & 13<sup>TH</sup>)

|                            | AREA AS PER RERA |       |       |       |  |  |
|----------------------------|------------------|-------|-------|-------|--|--|
| FLAT NO.                   | 1                | 2     | 3     | 4     |  |  |
| CARPET AREA<br>[SQ.MT.]    | 40.93            | 67.72 | 67.72 | 40.93 |  |  |
| EXCLUSIVE AREA<br>[SQ.MT.] | 16.10            | 16.17 | 16.17 | 16.10 |  |  |
| FLAT AREA<br>[SQ.MT.]      | 57.03            | 83.89 | 83.89 | 57.03 |  |  |

UNIT TYPE: 2 BEDROOM UNIT TYPICAL ODD (3, 5, 7, 9, 11, & 13<sup>TH</sup>)

|                            | AREA AS PER RERA |       |       |       |  |  |
|----------------------------|------------------|-------|-------|-------|--|--|
| FLAT NO.                   | 1                | 2     | 3     | 4     |  |  |
| CARPET AREA<br>[SQ.MT.]    | 46.34            | 46.34 | 46.34 | 46.34 |  |  |
| EXCLUSIVE AREA<br>[SQ.MT.] | 10.70            | 10.70 | 10.70 | 10.70 |  |  |
| FLAT AREA<br>[SQ.MT.]      | 57.04            | 57.04 | 57.04 | 57.04 |  |  |

UNIT TYPE: 2 BEDROOM UNIT & 3 BEDROOM TYPE 2
TYPICAL ODD (3, 5, 7, 9, 11, & 13<sup>TH</sup>)

| AREA AS PER RERA           |       |       |       |       |  |
|----------------------------|-------|-------|-------|-------|--|
| FLAT NO.                   | 1     | 2     | 3     | 4     |  |
| CARPET AREA<br>[SQ.MT.]    | 67.62 | 40.93 | 40.93 | 67.62 |  |
| EXCLUSIVE AREA<br>[SQ.MT.] | 16.17 | 16.10 | 16.10 | 16.17 |  |
| FLAT AREA<br>[SQ.MT.]      | 83.79 | 57.03 | 57.03 | 83.79 |  |