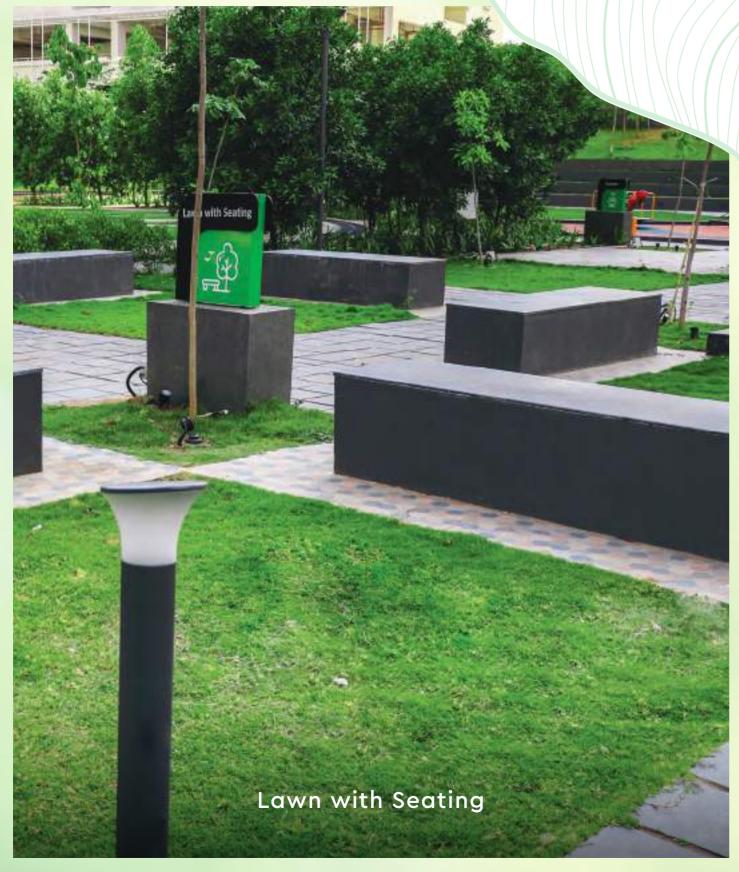

## LEGENDS

- 1. Entrance Gate Entry / Exit
- 2. Multi-Purpose Sports Court
- 3. Sit Out
- 4. Cricket Practice Net
- 5. Forest Greens Area
- 6. Welcome Boulevard
- 7. Green Island
- 8. Green Fire Tender Path
- 9. Herbal & Aroma Garden
- 10. Open Lawn
- 11. Swing
- 12. Lawn with Seating
- 13. Water Body
- 14. Rock Garden
- 15. M.S Pergola with Seating
- 16. Sand Pit
- 17. Toddlers Play Area
- 18. Interactive Fountain
- 19. Kids Play Area
- 20. Party Lawn
- 21. Amphitheatre
- 22. Entrance M.S. Pergola
- 23. Yoga Plaza