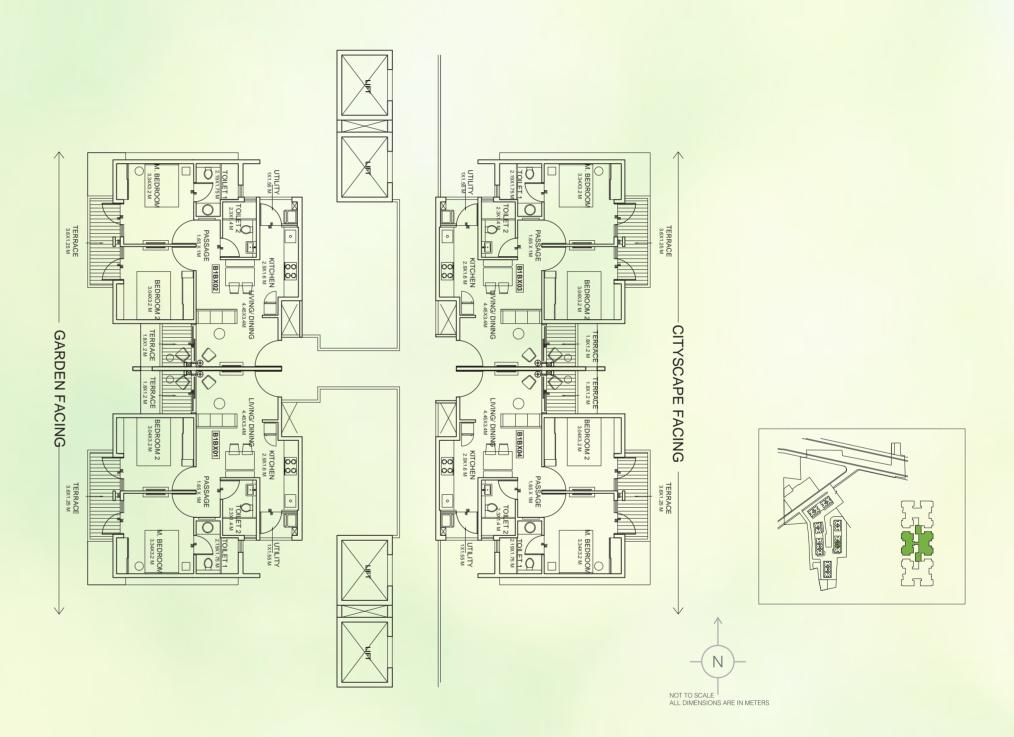

>[SQ.MT.] | 16.10 | 19.88 | 19.88 | 16.10 |  |
| FLAT AREA<br>[SQ.MT.]      | 56.94 | 87.50 | 87.50 | 56.94 |  |

REFUGE FLOOR: 5<sup>TH</sup>, 10<sup>TH</sup> & 15<sup>TH</sup> FLOOR



Note: ALL DIMENSIONS ARE IN METERS AND FEET. 1 SQM = 10.764 SQFT, 1 M = 3.28 FT

UNIT TYPE - 2 BEDROOM & 3 BEDROOM TYPE 2 17<sup>TH</sup> FLOOR

| AREA AS PER RERA           |       |       |       |       |  |
|----------------------------|-------|-------|-------|-------|--|
| FLAT NO.                   | 1     | 2     | 3     | 4     |  |
| CARPET AREA<br>[SQ.MT.]    | 46.25 | 46.25 | 46.25 | 46.25 |  |
| EXCLUSIVE AREA<br>[SQ.MT.] | 10.70 | 10.70 | 10.70 | 10.70 |  |
| FLAT AREA<br>[SQ.MT.]      | 56.95 | 56.95 | 56.95 | 56.95 |  |

REFUGE FLOOR: 5<sup>TH</sup>, 10<sup>TH</sup> & 15<sup>TH</sup> FLOOR



Note: ALL DIMENSIONS ARE IN METERS AND FEET. 1 SQM = 10.764 SQFT, 1 M = 3.28 FT

UNIT TYPE - 2 BEDROOM & 3 BEDROOM TYPE 2 REFUGE - 15<sup>TH</sup> FLOOR

| AREA AS PER RERA           |       |       |       |       |  |  |
|----------------------------|-------|-------|-------|-------|--|--|
| FLAT NO.                   | 1     | 2     | 3     | 4     |  |  |
| CARPET AREA<br>[SQ.MT.]    | 67.62 | 40.84 | 40.84 | 67.62 |  |  |
| EXCLUSIVE AREA<br>[SQ.MT.] | 16.60 | 16.10 | 16.10 | 16.60 |  |  |
| FLAT AREA<br>[SQ.MT.]      | 84.22 | 56.94 | 56.94 | 84.22 |  |  |

REFUGE FLOOR: 5<sup>TH</sup>, 10<sup>TH</sup> & 15<sup>TH</sup> FLOOR



Note: ALL DIMENSIONS ARE IN METERS AND FEET. 1 SQM = 10.764 SQFT, 1 M = 3.28 FT

UNIT TYPE - 2 BEDROOM & 3 BEDROOM 17<sup>TH</sup> FLOOR

| AREA AS PER RERA