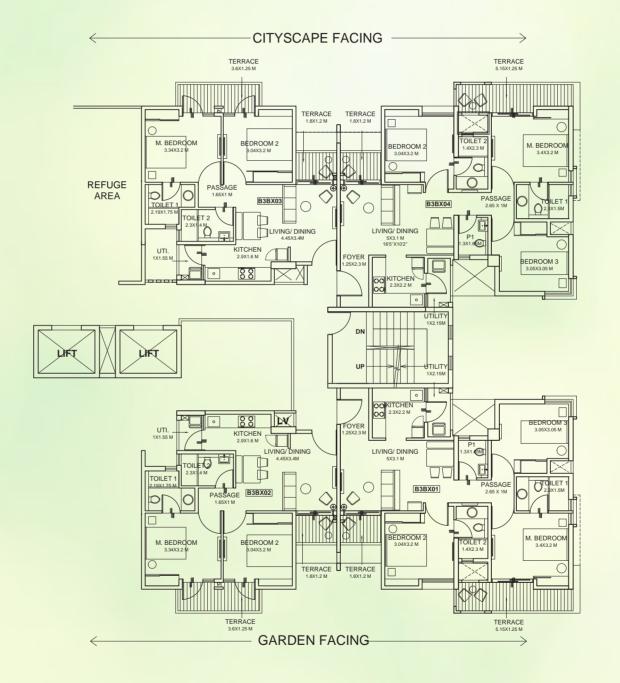

# **BUILDING 4 - WING A**

UNIT TYPE: 2 BEDROOM UNIT & 3 BEDROOM TYPE 1
FIRST FLOOR PLAN

| AREA AS PER RERA           |       |       |       |       |
|----------------------------|-------|-------|-------|-------|
| FLAT NO.                   | 1     | 2     | 3     | 4     |
| CARPET AREA<br>[SQ.MT.]    | 45.04 | 60.70 | 60.70 | 45.04 |
| EXCLUSIVE AREA<br>[SQ.MT.] | 14.67 | 20.79 | 20.79 | 14.67 |
| FLAT AREA<br>[SQ.MT.]      | 59.71 | 81.49 | 81.49 | 59.71 |

REFUGE FLOOR: 6<sup>TH</sup>, 11<sup>TH</sup> & 16<sup>TH</sup> FLOOR

Note: ALL DIMENSIONS ARE IN METERS AND FEET. 1 SQM = 10.764 SQFT, 1 M = 3.28 FT