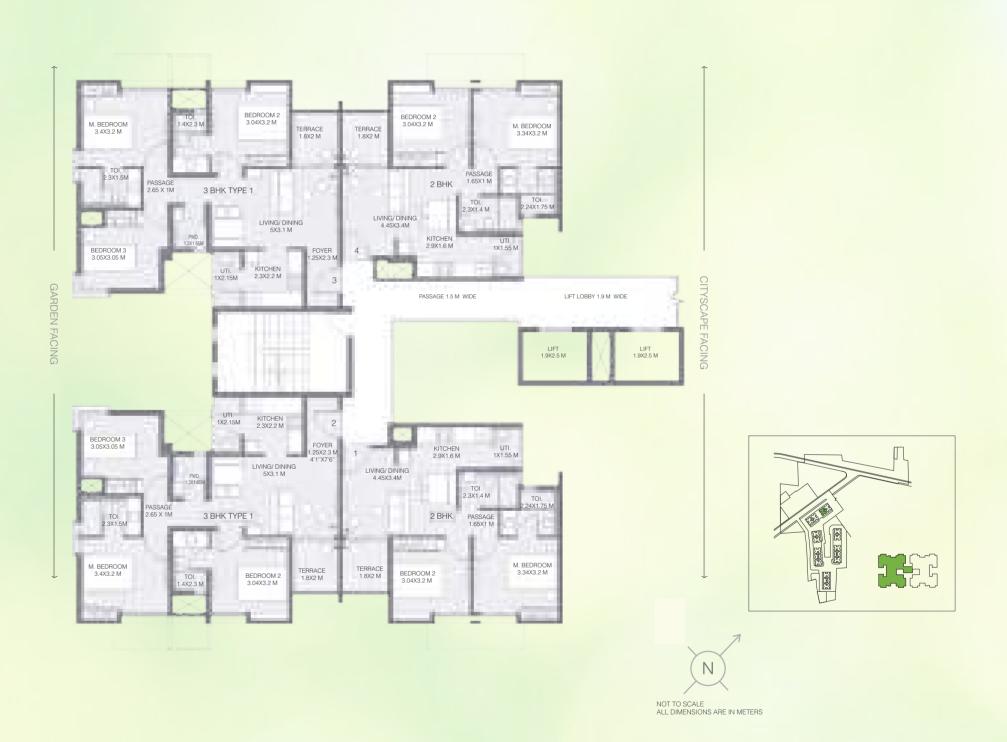

TH</sup> & 15<sup>TH</sup> FLOOR



Note: ALL DIMENSIONS ARE IN METERS AND FEET. 1 SQM = 10.764 SQFT, 1 M = 3.28 FT

## **BUILDING 3 - WING A**

UNIT TYPE: 2 BEDROOM UNIT & 3 BEDROOM TYPE 1
TYPICAL EVEN (2, 4, 6, 8, 10, 12, 14, & 16<sup>TH</sup>)

|                            | AREA AS PER RERA |       |       |       |  |  |
|----------------------------|------------------|-------|-------|-------|--|--|
| FLAT NO.                   | 1                | 2     | 3     | 4     |  |  |
| CARPET AREA<br>[SQ.MT.]    | 44.60            | 60.58 | 60.58 | 44.60 |  |  |
| EXCLUSIVE AREA<br>[SQ.MT.] | 9.13             | 13.17 | 13.17 | 9.13  |  |  |
| FLAT AREA<br>[SQ.MT.]      | 53.73            | 73.75 | 73.75 | 53.73 |  |  |

REFUGE FLOOR: 5<sup>TH</sup>, 10<sup>TH</sup> & 15<sup>TH</sup> FLOOR



Note: ALL DIMENSIONS ARE IN METERS AND FEET. 1 SQM = 10.764 SQFT, 1 M = 3.28 FT

### **BUILDING 3 - WING B**

UNIT TYPE: 2 BEDROOM UNIT & 3 BEDROOM TYPE 1
TYPICAL EVEN (2, 4, 6, 8, 10, 12, 14, & 16<sup>TH</sup>)

| AREA AS PER RERA           |       |       |       |       |  |
|----------------------------|-------|-------|-------|-------|--|
| FLAT NO.                   | 1     | 2     | 3     | 4     |  |
| CARPET AREA<br>[SQ.MT.]    | 60.58 | 44.60 | 44.60 | 60.58 |  |
| EXCLUSIVE AREA<br>[SQ.MT.] | 13.17 | 9.13  | 9.13  | 13.17 |  |
| FLAT AREA<br>[SQ.MT.]      | 73.75 | 53.73 | 53.73 | 73.75 |  |







### **BUILDING 3 - WING A**

UNIT TYPE: 2 BEDROOM UNIT & 3 BEDROOM TYPE 1
TYPICAL ODD (3, 5, 7, 9, 11, & 13<sup>TH</sup>)

| AREA AS PER RERA           |       |       |       |