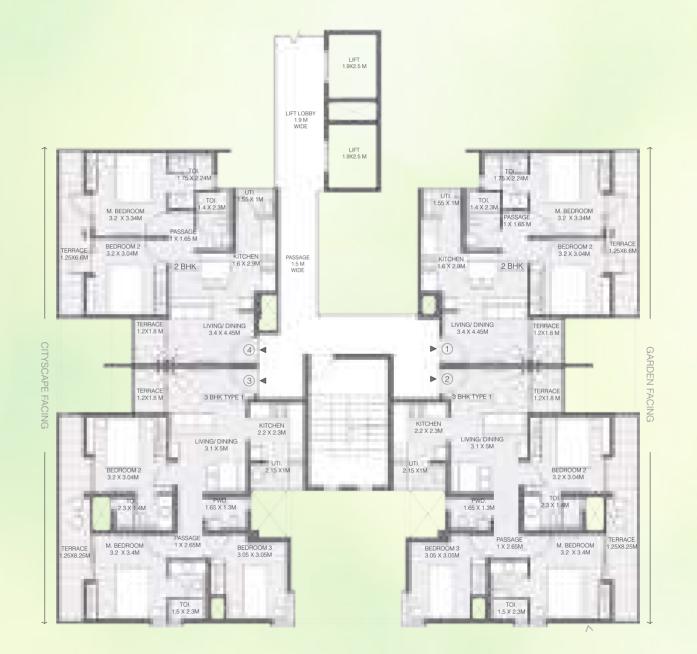

|
|----------------------------|-------|-------|-------|-------|
| FLAT NO.                   | 1     | 2     | 3     | 4     |
| CARPET AREA<br>[SQ.MT.]    | 60.76 | 45.04 | 45.04 | 60.76 |
| EXCLUSIVE AREA<br>[SQ.MT.] | 19.51 | 11.82 | 11.82 | 19.51 |
| FLAT AREA<br>[SQ.MT.]      | 80.27 | 56.86 | 56.86 | 80.27 |







## **BUILDING 5 - WING A**

UNIT TYPE: 2 BEDROOM UNIT & 3 BEDROOM TYPE 1
FIRST FLOOR PLAN

| AREA AS PER RERA           |       |       |       |       |
|----------------------------|-------|-------|-------|-------|
| FLAT NO.                   | 1     | 2     | 3     | 4     |
| CARPET AREA<br>[SQ.MT.]    | 45.04 | 57.76 | 57.76 | 45.04 |
| EXCLUSIVE AREA<br>[SQ.MT.] | 14.77 | 21.00 | 21.00 | 14.77 |
| FLAT AREA<br>[SQ.MT.]      | 59.81 | 78.76 | 78.76 | 59.81 |







## **BUILDING 5 - WING B**

UNIT TYPE: 2 BEDROOM UNIT & 3 BEDROOM TYPE 1
FIRST FLOOR PLAN

| AREA AS PER RERA           |       |       |       |       |
|----------------------------|-------|-------|-------|-------|
| FLAT NO.                   | 1     | 2     | 3     | 4     |
| CARPET AREA<br>[SQ.MT.]    | 57.76 | 45.04 | 45.04 | 57.76 |
| EXCLUSIVE AREA<br>[SQ.MT.] | 21.00 | 14.77 | 14.77 | 21.00 |
| FLAT AREA<br>[SQ.MT.]      | 78.76 | 59.81 | 59.81 | 78.76 |

REFUGE FLOOR: 6<sup>TH</sup>, 11<sup>TH</sup> & 16<sup>TH</sup> FLOOR



Note: ALL DIMENSIONS ARE IN METERS AND FEET. 1 SQM = 10.764 SQFT, 1 M = 3.28 FT

## **BUILDING 5 - WING A**

UNIT TYPE: 2 BEDROOM UNIT & 3 BEDROOM TYPE 1
TYPICAL EVEN (2, 4, 6, 8, 10, 12, 14, & 16<sup>TH</sup>)

| AREA AS PER RERA           |       |