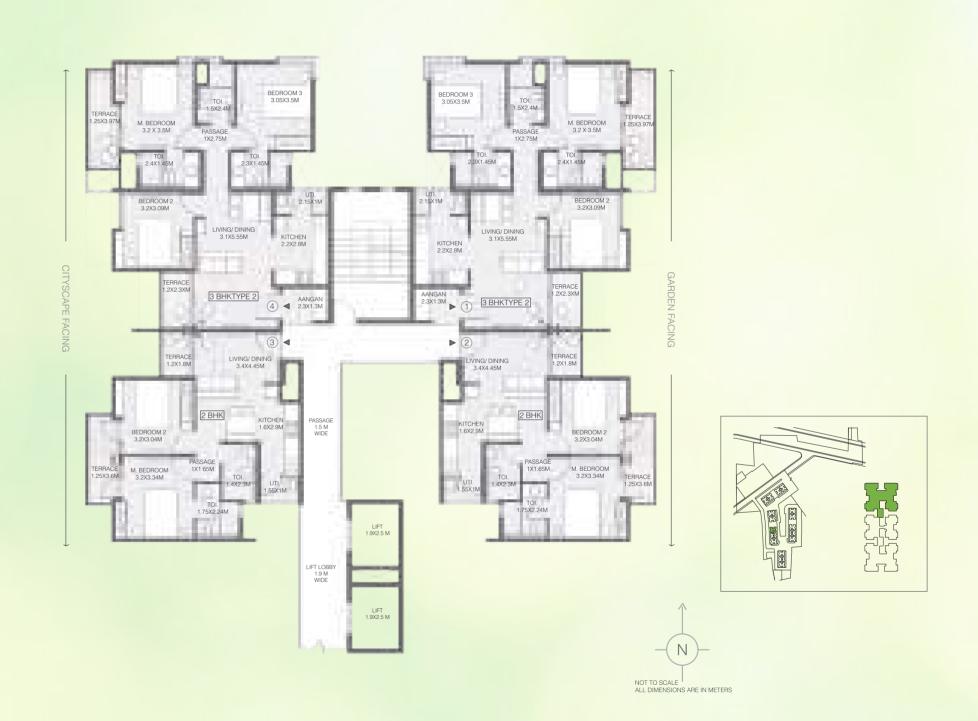

## **BUILDING 2 - WING A**

UNIT TYPE: 2 BEDROOM UNIT & 3 BEDROOM TYPE 1
FIRST FLOOR PLAN

| AREA AS PER RERA           |       |       |       |       |
|----------------------------|-------|-------|-------|-------|
| FLAT NO.                   | 1     | 2     | 3     | 4     |
| CARPET AREA<br>[SQ.MT.]    | 45.04 | 57.76 | 57.76 | 45.04 |
| EXCLUSIVE AREA<br>[SQ.MT.] | 14.67 | 21.00 | 21.00 | 14.67 |
| FLAT AREA<br>[SQ.MT.]      | 59.71 | 78.76 | 78.76 | 59.71 |

### **BUILDING 2 - WING B**

UNIT TYPE: 2 BEDROOM UNIT & 3 BEDROOM TYPE 1
FIRST FLOOR PLAN

| AREA AS PER RERA           |       |       |       |       |  |
|----------------------------|-------|-------|-------|-------|--|
| FLAT NO.                   | 1     | 2     | 3     | 4     |  |
| CARPET AREA<br>[SQ.MT.]    | 57.76 | 45.04 | 45.04 | 57.76 |  |
| EXCLUSIVE AREA<br>[SQ.MT.] | 21.00 | 14.67 | 14.67 | 21.00 |  |
| FLAT AREA<br>[SQ.MT.]      | 78.76 | 59.71 | 59.71 | 78.76 |  |

## **BUILDING 2 - WING A**

UNIT TYPE: 2 BEDROOM UNIT & 3 BEDROOM TYPE 1
TYPICAL EVEN (2, 4, 6, 8, 10, 12, 14, & 16<sup>TH</sup>)

| AREA AS PER RERA           |       |       |       |       |  |
|----------------------------|-------|-------|-------|-------|--|
| FLAT NO.                   | 1     | 2     | 3     | 4     |  |
| CARPET AREA<br>[SQ.MT.]    | 45.04 | 57.94 | 58.15 | 45.04 |  |
| EXCLUSIVE AREA<br>[SQ.MT.] | 9.04  | 12.98 | 12.98 | 9.04  |  |
| FLAT AREA<br>[SQ.MT.]      | 54.08 | 70.92 | 70.92 | 54.08 |  |

### **BUILDING 2 - WING B**

UNIT TYPE: 2 BEDROOM UNIT & 3 BEDROOM TYPE 1
TYPICAL EVEN (2, 4, 6, 8, 10, 12, 14, & 16<sup>TH</sup>)

| AREA AS PER RERA           |       |       |       |       |  |
|----------------------------|-------|-------|-------|-------|--|
| FLAT NO.                   | 1     | 2     | 3     | 4     |  |
| CARPET AREA<br>[SQ.MT.]    | 58.15 | 45.04 | 45.04 | 58.15 |  |
| EXCLUSIVE AREA<br>[SQ.MT.] | 12.98 | 9.04  | 9.04  | 12.98 |  |
| FLAT AREA<br>[SQ.MT.]      | 71.13 | 54.08 | 54.08 | 71.13 |  |