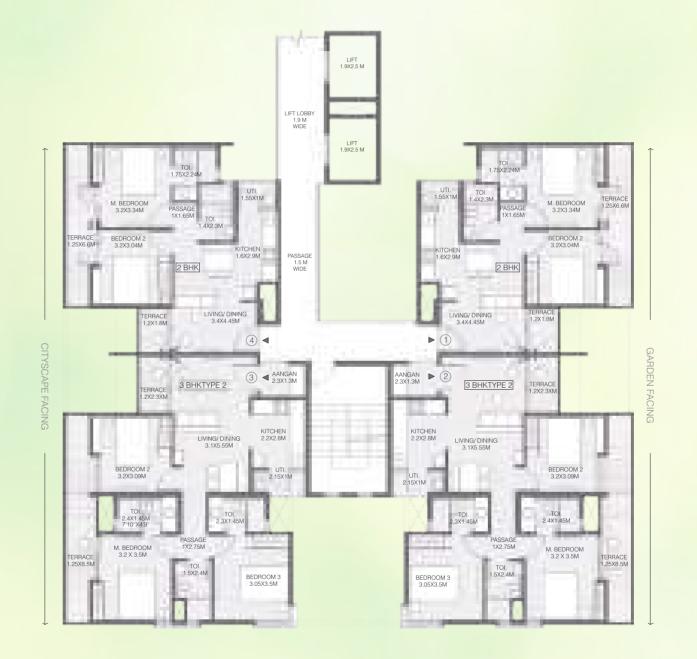

-|-------|--|--|
| FLAT NO.                   | 1                | 2     | 3     | 4     |  |  |
| CARPET AREA<br>[SQ.MT.]    | 71.7             | 41.46 | 41.46 | 71.7  |  |  |
| EXCLUSIVE AREA<br>[SQ.MT.] | 13.60            | 12.27 | 12.27 | 13.60 |  |  |
| FLAT AREA<br>[SQ.MT.]      | 85.3             | 53.73 | 53.73 | 85.3  |  |  |



UNIT LYPE: 2 BEDROOM UNIT & 3 BEDROOM TYPE 2 FIRST FLOOR PLAN

| AREA AS PER RERA           |       |       |       |       |  |
|----------------------------|-------|-------|-------|-------|--|
| FLAT NO.                   | 1     | 2     | 3     | 4     |  |
| CARPET AREA<br>[SQ.MT.]    | 40.80 | 67.72 | 67.72 | 40.80 |  |
| EXCLUSIVE AREA<br>[SQ.MT.] | 18.95 | 21.09 | 21.09 | 18.95 |  |
| FLAT AREA<br>[SQ.MT.]      | 59.75 | 88.81 | 88.81 | 59.75 |  |







UNIT TYPE: 2 BEDROOM UNIT FIRST FLOOR PLAN

| AREA AS PER RERA           |       |       |       |       |  |
|----------------------------|-------|-------|-------|-------|--|
| FLAT NO.                   | 1     | 2     | 3     | 4     |  |
| CARPET AREA<br>[SQ.MT.]    | 45.14 | 45.14 | 45.14 | 45.14 |  |
| EXCLUSIVE AREA<br>[SQ.MT.] | 14.77 | 14.77 | 14.77 | 14.77 |  |
| FLAT AREA<br>[SQ.MT.]      | 59.91 | 59.91 | 59.91 | 59.91 |  |

REFUGE FLOOR: 6<sup>TH</sup>, 11<sup>TH</sup> & 16<sup>TH</sup> FLOOR



Note: ALL DIMENSIONS ARE IN METERS AND FEET. 1 SQM = 10.764 SQFT, 1 M = 3.28 FT

The furniture accessories, paintings, items, electronics good additional fittings/fixtures, decorative items, false ceiling including finishing materials, specifications, shades, sizes and colour of