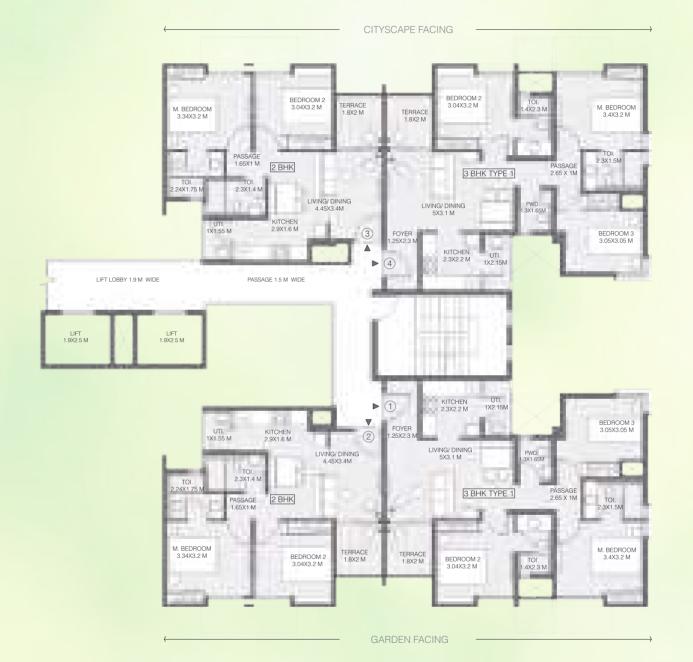

# PRODUCT CONFIGURATION

| TYPOLOGY | CARPET AREA<br>[SQ.MT.] | EXCLUSIVE AREA<br>[SQ.MT.] | TOTAL AREA<br>[EXCLUSIVE + CARPET]<br>[SQ.MT.] | TOTAL AREA<br>[EXCLUSIVE + CARPET]<br>[SQ.FT.] |
|----------|-------------------------|----------------------------|------------------------------------------------|------------------------------------------------|
| 2 BHK    | 45.04                   | 12.00                      | 57.04                                          | 613.97                                         |
| 3 ВНК    | 58.15                   | 15.99                      | 74.14                                          | 798.03                                         |
| 3 BHK L  | 71.70                   | 13.60                      | 85.30                                          | 918.16                                         |