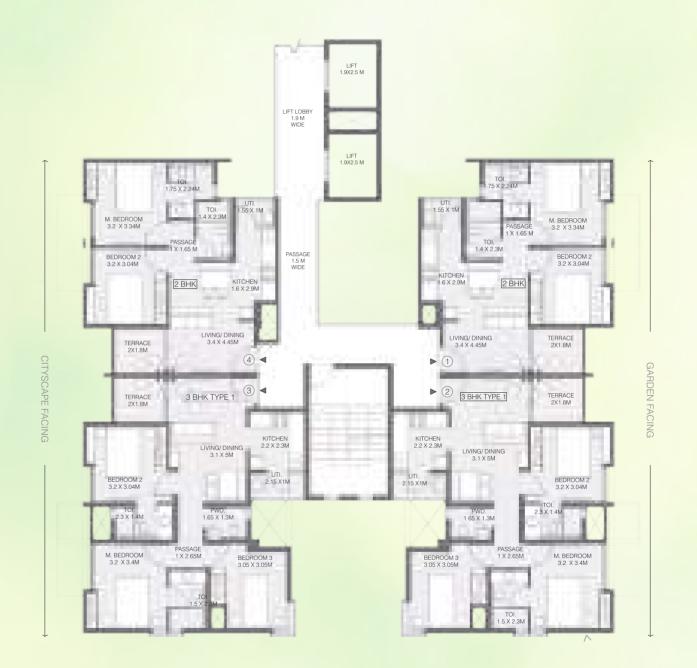

## **BUILDING 2 - WING A**

UNIT TYPE: 2 BEDROOM UNIT & 3 BEDROOM TYPE 1
FIRST FLOOR PLAN

| AREA AS PER RERA           |       |       |       |       |
|----------------------------|-------|-------|-------|-------|
| FLAT NO.                   | 1     | 2     | 3     | 4     |
| CARPET AREA<br>[SQ.MT.]    | 45.04 | 57.76 | 57.76 | 45.04 |
| EXCLUSIVE AREA<br>[SQ.MT.] | 14.67 | 21.00 | 21.00 | 14.67 |
| FLAT AREA<br>[SQ.MT.]      | 59.71 | 78.76 | 78.76 | 59.71 |

### **BUILDING 2 - WING B**

UNIT TYPE: 2 BEDROOM UNIT & 3 BEDROOM TYPE 1
FIRST FLOOR PLAN

| AREA AS PER RERA           |       |       |       |       |  |
|----------------------------|-------|-------|-------|-------|--|
| FLAT NO.                   | 1     | 2     | 3     | 4     |  |
| CARPET AREA<br>[SQ.MT.]    | 57.76 | 45.04 | 45.04 | 57.76 |  |
| EXCLUSIVE AREA<br>[SQ.MT.] | 21.00 | 14.67 | 14.67 | 21.00 |  |
| FLAT AREA<br>[SQ.MT.]      | 78.76 | 59.71 | 59.71 | 78.76 |  |

## **BUILDING 2 - WING A**

UNIT TYPE: 2 BEDROOM UNIT & 3 BEDROOM TYPE 1
TYPICAL EVEN (2, 4, 6, 8, 10, 12, 14, & 16<sup>TH</sup>)

| AREA AS PER RERA           |       |       |       |       |  |
|----------------------------|-------|-------|-------|-------|--|
| FLAT NO.                   | 1     | 2     | 3     | 4     |  |
| CARPET AREA<br>[SQ.MT.]    | 45.04 | 57.94 | 58.15 | 45.04 |  |
| EXCLUSIVE AREA<br>[SQ.MT.] | 9.04  | 12.98 | 12.98 | 9.04  |  |
| FLAT AREA<br>[SQ.MT.]      | 54.08 | 70.92 | 70.92 | 54.08 |  |

### **BUILDING 2 - WING B**

UNIT TYPE: 2 BEDROOM UNIT & 3 BEDROOM TYPE 1
TYPICAL EVEN (2, 4, 6, 8, 10, 12, 14, & 16<sup>TH</sup>)

| AREA AS PER RERA           |       |       |       |       |  |
|----------------------------|-------|-------|-------|-------|--|
| FLAT NO.                   | 1     | 2     | 3     | 4     |  |
| CARPET AREA<br>[SQ.MT.]    | 58.15 | 45.04 | 45.04 | 58.15 |  |
| EXCLUSIVE AREA<br>[SQ.MT.] | 12.98 | 9.04  | 9.04  | 12.98 |  |
| FLAT AREA<br>[SQ.MT.]      | 71.13 | 54.08 | 54.08 | 71.13 |  |

### **BUILDING 2 - WING A**

UNIT TYPE: 2 BEDROOM UNIT & 3 BEDROOM TYPE 1
TYPICAL ODD (3, 5, 7, 9, 11, & 13<sup>TH</sup>)

| AREA AS PER RERA           |       |       |       |       |  |
|----------------------------|-------|-------|-------|-------|--|
| FLAT NO.                   | 1     | 2     | 3     | 4     |  |
| CARPET AREA<br>[SQ.MT.]    | 45.04 | 58.15 | 58.15 | 45.04 |  |
| EXCLUSIVE AREA<br>[SQ.MT.] | 12.00 | 15.99 | 15.99 | 12.00 |  |
| FLAT AREA<br>[SQ.MT.]      | 57.04 | 74.14 | 74.14 | 57.04 |  |

## **BUILDING 2 - WING B**

UNIT TYPE: 2 BEDROOM UNIT & 3 BEDROOM TYPE 1
TYPICAL ODD (3, 5, 7, 9, 11, & 13<sup>TH</sup>)

| AREA AS PER RERA           |       |       |       |       |  |
|----------------------------|-------|-------|-------|-------|--|
| FLAT NO.                   | 1     | 2     | 3     | 4     |  |
| CARPET AREA<br>[SQ.MT.]    | 58.15 | 45.04 | 45.04 | 58.15 |  |
| EXCLUSIVE AREA<br>[SQ.MT.] | 15.99 | 12.00 | 12.00 | 15.99 |  |
| FLAT AREA<br>[SQ.MT.]      | 74.14 | 57.04 | 57.04 | 74.14 |  |

## **BUILDING 2 - WING A**

UNIT TYPE - 2 BEDROOM & 3 BEDROOM TYPE 1
REFUGE - 15<sup>TH</sup> FLOOR

| AREA AS PER RERA           |       |       |       |       |  |
|----------------------------|-------|-------|-------|-------|--|
| FLAT NO.                   | 1     | 2     | 3     | 4     |  |
| CARPET AREA<br>[SQ.MT.]    | 45.04 | 58.15 | 58.15 | 45.04 |  |
| EXCLUSIVE AREA<br>[SQ.MT.] | 12.00 | 19.50 | 19.50 | 12.00 |  |
| FLAT AREA<br>[SQ.MT.]      | 57.04 | 77.65 | 77.65 | 57.04 |  |

## **BUILDING 2 - WING B**

UNIT TYPE - 2 BEDROOM & 3 BEDROOM TYPE 1 REFUGE - 15<sup>TH</sup> FLOOR

| AREA AS PER RERA           |       |       |       |       |  |
|----------------------------|-------|-------|-------|-------|--|
| FLAT NO.                   | 1     | 2     | 3     | 4     |  |
| CARPET AREA<br>[SQ.MT.]    | 58.15 | 45.04 | 45.04 | 58.15 |  |
| EXCLUSIVE AREA<br>[SQ.MT.] | 19.50 | 12.00 | 12.00 | 19.50 |  |
| FLAT AREA<br>[SQ.MT.]      | 77.65 | 57.04 | 57.04 | 77.65 |  |