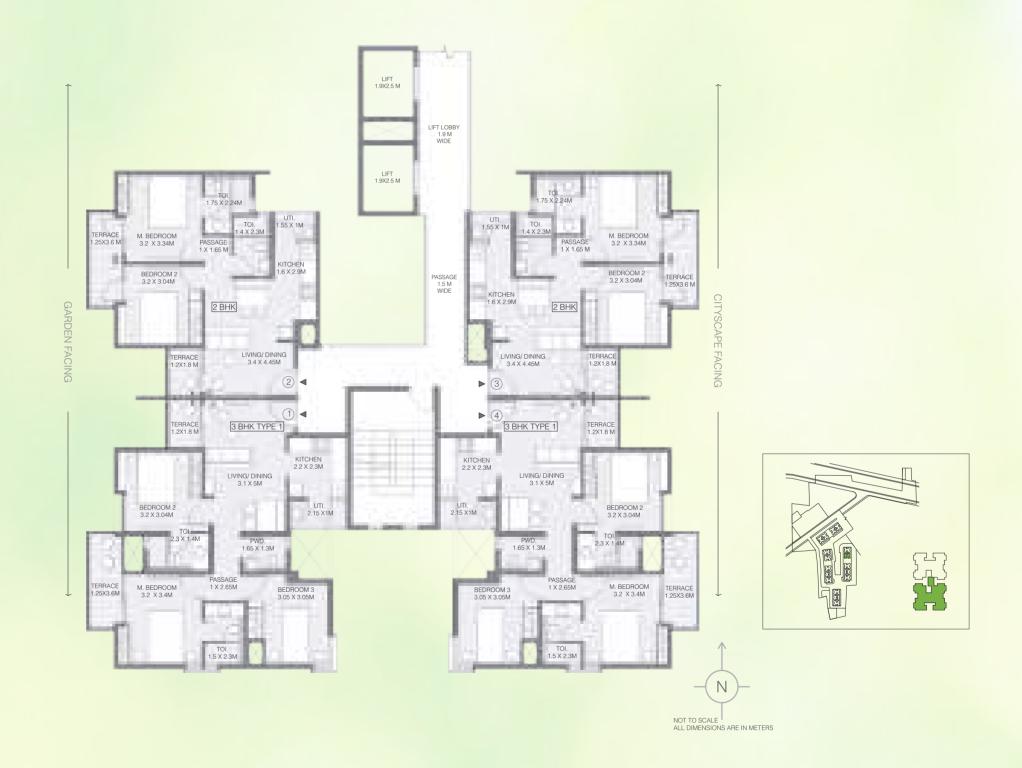

<br>[SQ.MT.]      | 57.04 | 74.14 | 74.14 | 57.04 |  |

REFUGE FLOOR: 5<sup>TH</sup>, 10<sup>TH</sup> & 15<sup>TH</sup> FLOOR



Note: ALL DIMENSIONS ARE IN METERS AND FEET. 1 SQM = 10.764 SQFT, 1 M = 3.28 FT

## **BUILDING 2 - WING B**

UNIT TYPE: 2 BEDROOM UNIT & 3 BEDROOM TYPE 1
TYPICAL ODD (3, 5, 7, 9, 11, & 13<sup>TH</sup>)

| AREA AS PER RERA           |       |       |       |       |  |
|----------------------------|-------|-------|-------|-------|--|
| FLAT NO.                   | 1     | 2     | 3     | 4     |  |
| CARPET AREA<br>[SQ.MT.]    | 58.15 | 45.04 | 45.04 | 58.15 |  |
| EXCLUSIVE AREA<br>[SQ.MT.] | 15.99 | 12.00 | 12.00 | 15.99 |  |
| FLAT AREA<br>[SQ.MT.]      | 74.14 | 57.04 | 57.04 | 74.14 |  |

REFUGE FLOOR: 5<sup>TH</sup>, 10<sup>TH</sup> & 15<sup>TH</sup> FLOOR



Note: ALL DIMENSIONS ARE IN METERS AND FEET. 1 SQM = 10.764 SQFT, 1 M = 3.28 FT

## **BUILDING 2 - WING A**

UNIT TYPE - 2 BEDROOM & 3 BEDROOM TYPE 1
REFUGE - 15<sup>TH</sup> FLOOR

| AREA AS PER RERA           |       |       |       |       |  |
|----------------------------|-------|-------|-------|-------|--|
| FLAT NO.                   | 1     | 2     | 3     | 4     |  |
| CARPET AREA<br>[SQ.MT.]    | 45.04 | 58.15 | 58.15 | 45.04 |  |
| EXCLUSIVE AREA<br>[SQ.MT.] | 12.00 | 19.50 | 19.50 | 12.00 |  |
| FLAT AREA<br>[SQ.MT.]      | 57.04 | 77.65 | 77.65 | 57.04 |  |

REFUGE FLOOR: 5<sup>TH</sup>, 10<sup>TH</sup> & 15<sup>TH</sup> FLOOR



Note: ALL DIMENSIONS ARE IN METERS AND FEET. 1 SQM = 10.764 SQFT, 1 M = 3.28 FT

## **BUILDING 2 - WING B**

UNIT TYPE - 2 BEDROOM & 3 BEDROOM TYP