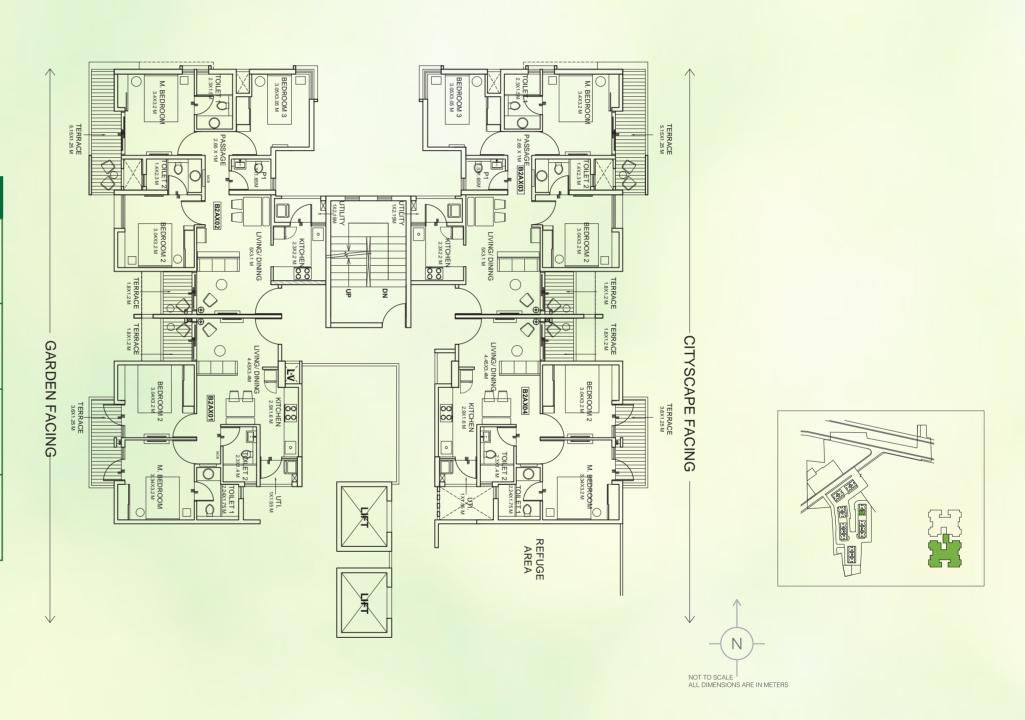

5.99 |  |
| FLAT AREA<br>[SQ.MT.]      | 74.14 | 57.04 | 57.04 | 74.14 |  |

REFUGE FLOOR: 5<sup>TH</sup>, 10<sup>TH</sup> & 15<sup>TH</sup> FLOOR



Note: ALL DIMENSIONS ARE IN METERS AND FEET. 1 SQM = 10.764 SQFT, 1 M = 3.28 FT

## **BUILDING 2 - WING A**

UNIT TYPE - 2 BEDROOM & 3 BEDROOM TYPE 1
REFUGE - 15<sup>TH</sup> FLOOR

| AREA AS PER RERA           |       |       |       |       |  |
|----------------------------|-------|-------|-------|-------|--|
| FLAT NO.                   | 1     | 2     | 3     | 4     |  |
| CARPET AREA<br>[SQ.MT.]    | 45.04 | 58.15 | 58.15 | 45.04 |  |
| EXCLUSIVE AREA<br>[SQ.MT.] | 12.00 | 19.50 | 19.50 | 12.00 |  |
| FLAT AREA<br>[SQ.MT.]      | 57.04 | 77.65 | 77.65 | 57.04 |  |

REFUGE FLOOR: 5<sup>TH</sup>, 10<sup>TH</sup> & 15<sup>TH</sup> FLOOR



Note: ALL DIMENSIONS ARE IN METERS AND FEET. 1 SQM = 10.764 SQFT, 1 M = 3.28 FT

## **BUILDING 2 - WING B**

UNIT TYPE - 2 BEDROOM & 3 BEDROOM TYPE 1 REFUGE - 15<sup>TH</sup> FLOOR

| AREA AS PER RERA           |       |       |       |       |  |
|----------------------------|-------|-------|-------|-------|--|
| FLAT NO.                   | 1     | 2     | 3     | 4     |  |
| CARPET AREA<br>[SQ.MT.]    | 58.15 | 45.04 | 45.04 | 58.15 |  |
| EXCLUSIVE AREA<br>[SQ.MT.] | 19.50 | 12.00 | 12.00 | 19.50 |  |
| FLAT AREA<br>[SQ.MT.]      | 77.65 | 57.04 | 57.04 | 77.65 |  |

REFUGE FLOOR: 5<sup>TH</sup>, 10<sup>TH</sup> & 15<sup>TH</sup> FLOOR



Note: ALL DIMENSIONS ARE IN METERS AND FEET. 1 SQM = 10.764 SQFT, 1 M = 3.28 FT

## **BUILDING 3 - WING A**

UNIT TYPE: 2 BEDROOM UNIT & 3 BEDROOM