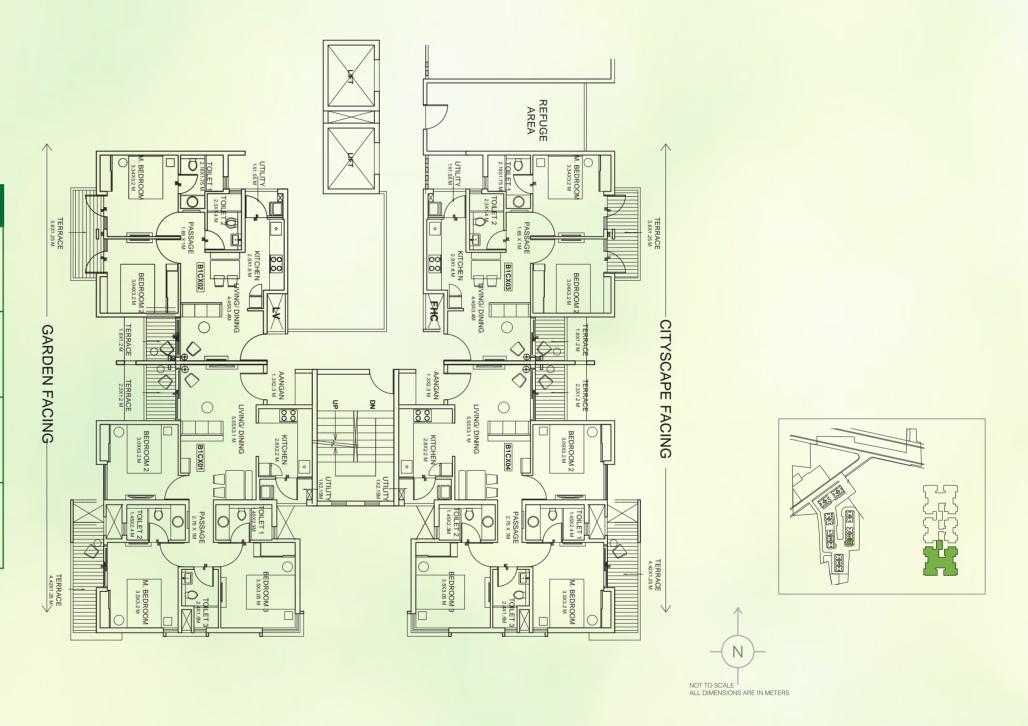

10.70 | 10.70 |  |
| FLAT AREA<br>[SQ.MT.]      | 56.95 | 56.95 | 56.95 | 56.95 |  |

REFUGE FLOOR: 5<sup>TH</sup>, 10<sup>TH</sup> & 15<sup>TH</sup> FLOOR



Note: ALL DIMENSIONS ARE IN METERS AND FEET. 1 SQM = 10.764 SQFT, 1 M = 3.28 FT

UNIT TYPE - 2 BEDROOM & 3 BEDROOM TYPE 2 REFUGE - 15<sup>TH</sup> FLOOR

| AREA AS PER RERA           |       |       |       |       |  |  |
|----------------------------|-------|-------|-------|-------|--|--|
| FLAT NO.                   | 1     | 2     | 3     | 4     |  |  |
| CARPET AREA<br>[SQ.MT.]    | 67.62 | 40.84 | 40.84 | 67.62 |  |  |
| EXCLUSIVE AREA<br>[SQ.MT.] | 16.60 | 16.10 | 16.10 | 16.60 |  |  |
| FLAT AREA<br>[SQ.MT.]      | 84.22 | 56.94 | 56.94 | 84.22 |  |  |

REFUGE FLOOR: 5<sup>TH</sup>, 10<sup>TH</sup> & 15<sup>TH</sup> FLOOR



Note: ALL DIMENSIONS ARE IN METERS AND FEET. 1 SQM = 10.764 SQFT, 1 M = 3.28 FT

UNIT TYPE - 2 BEDROOM & 3 BEDROOM 17<sup>TH</sup> FLOOR

| AREA AS PER RERA           |       |       |       |       |  |  |
|----------------------------|-------|-------|-------|-------|--|--|
| FLAT NO.                   | 1     | 2     | 3     | 4     |  |  |
| CARPET AREA<br>[SQ.MT.]    | 67.62 | 40.84 | 40.84 | 67.62 |  |  |
| EXCLUSIVE AREA<br>[SQ.MT.] | 19.88 | 16.10 | 16.10 | 19.88 |  |  |
| FLAT AREA<br>[SQ.MT.]      | 87.50 | 56.94 | 56.94 | 87.50 |  |  |

REFUGE FLOOR: 5<sup>TH</sup>, 10<sup>TH</sup> & 15<sup>TH</sup> FLOOR



Note: ALL DIMENSIONS ARE IN METERS AND FEET. 1 SQM = 10.764 SQFT, 1 M = 3.28 FT

## **BUILDING 2 - WING A**

UNIT TYPE: 2 BEDROOM UNIT & 3 BEDROOM TYPE 1
FIRST FLOOR PLAN