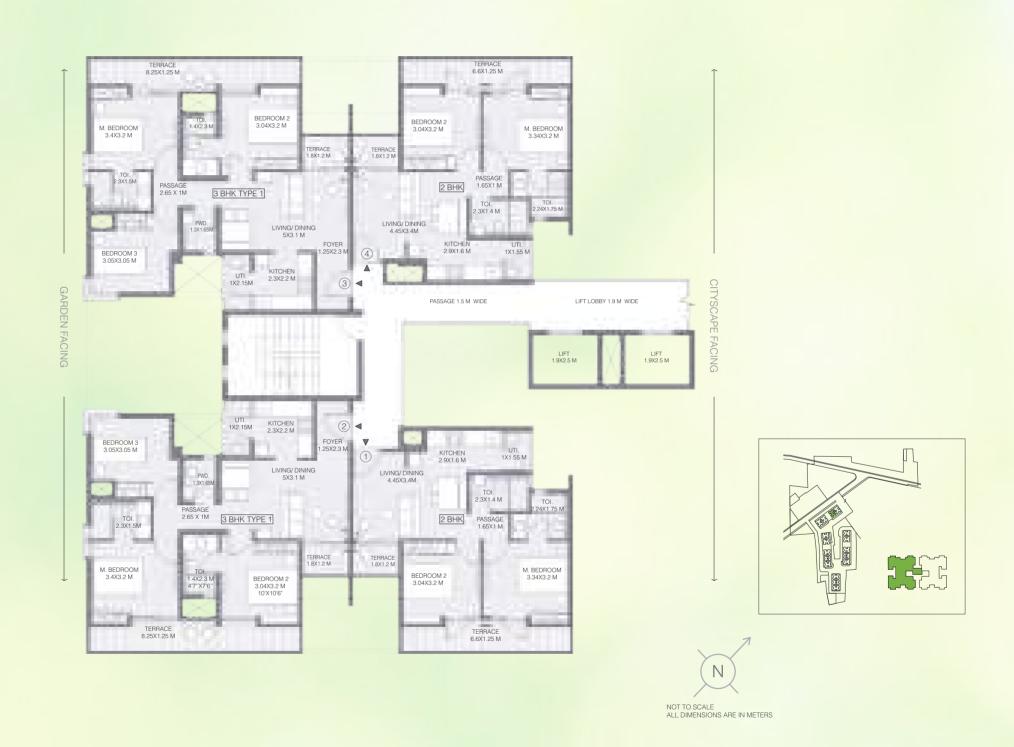

12.00 | 19.50 |  |
| FLAT AREA<br>[SQ.MT.]      | 77.65 | 57.04 | 57.04 | 77.65 |  |

REFUGE FLOOR: 5<sup>TH</sup>, 10<sup>TH</sup> & 15<sup>TH</sup> FLOOR



Note: ALL DIMENSIONS ARE IN METERS AND FEET. 1 SQM = 10.764 SQFT, 1 M = 3.28 FT

## **BUILDING 3 - WING A**

UNIT TYPE: 2 BEDROOM UNIT & 3 BEDROOM TYPE 1
FIRST FLOOR PLAN

| AREA AS PER RERA           |       |       |       |       |  |
|----------------------------|-------|-------|-------|-------|--|
| FLAT NO.                   | 1     | 2     | 3     | 4     |  |
| CARPET AREA<br>[SQ.MT.]    | 44.91 | 60.52 | 60.52 | 44.91 |  |
| EXCLUSIVE AREA<br>[SQ.MT.] | 14.89 | 21.04 | 21.04 | 14.89 |  |
| FLAT AREA<br>[SQ.MT.]      | 59.80 | 81.56 | 81.56 | 59.80 |  |

REFUGE FLOOR: 5<sup>TH</sup>, 10<sup>TH</sup> & 15<sup>TH</sup> FLOOR



Note: ALL DIMENSIONS ARE IN METERS AND FEET. 1 SQM = 10.764 SQFT, 1 M = 3.28 FT

## **BUILDING 3 - WING B**

UNIT TYPE: 2 BEDROOM UNIT & 3 BEDROOM TYPE 1
FIRST FLOOR PLAN

| AREA AS PER RERA           |       |       |       |       |  |
|----------------------------|-------|-------|-------|-------|--|
| FLAT NO.                   | 1     | 2     | 3     | 4     |  |
| CARPET AREA<br>[SQ.MT.]    | 60.52 | 44.91 | 44.91 | 60.52 |  |
| EXCLUSIVE AREA<br>[SQ.MT.] | 21.04 | 14.89 | 14.89 | 21.04 |  |
| FLAT AREA<br>[SQ.MT.]      | 81.56 | 59.80 | 59.80 | 81.56 |  |

REFUGE FLOOR: 5<sup>TH</sup>, 10<sup>TH</sup> & 15<sup>TH</sup> FLOOR



Note: ALL DIMENSIONS ARE IN METERS AND FEET. 1 SQM = 10.764 SQFT, 1 M = 3.28 FT

## **BUILDING 3 - WING A**

UNIT TYPE: 2 BEDROOM UNIT & 3 BEDROOM TYPE 1
TY