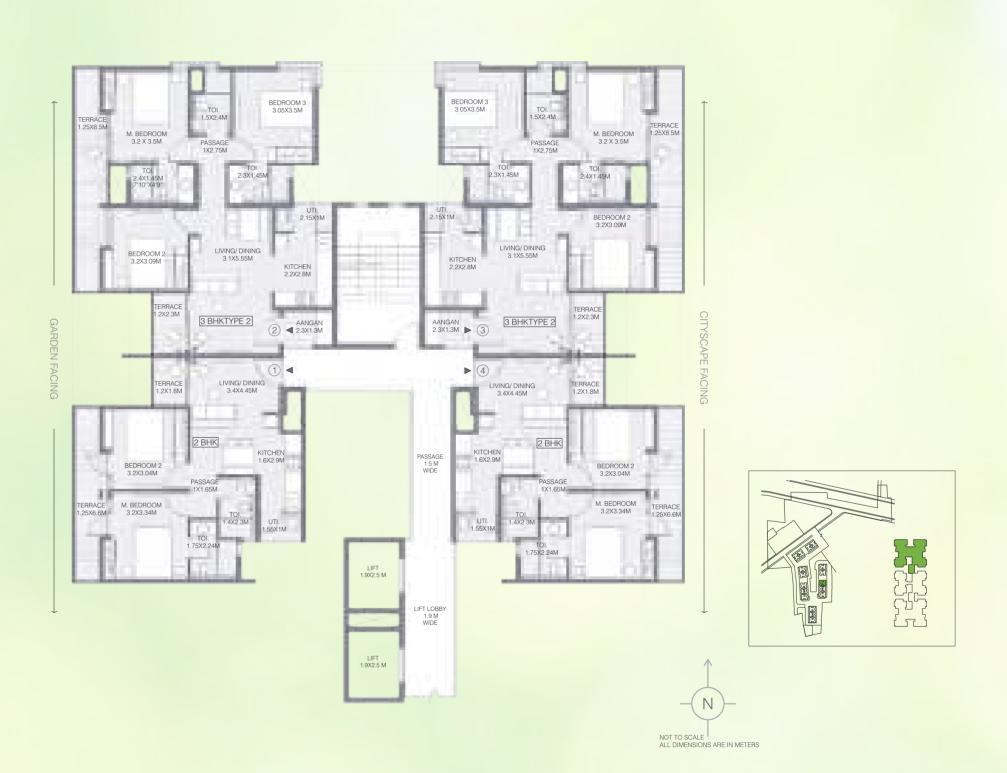

UNIT LYPE: 2 BEDROOM UNIT & 3 BEDROOM TYPE 2 FIRST FLOOR PLAN

| AREA AS PER RERA           |       |       |       |       |  |
|----------------------------|-------|-------|-------|-------|--|
| FLAT NO.                   | 1     | 2     | 3     | 4     |  |
| CARPET AREA<br>[SQ.MT.]    | 40.80 | 67.72 | 67.72 | 40.80 |  |
| EXCLUSIVE AREA<br>[SQ.MT.] | 18.95 | 21.09 | 21.09 | 18.95 |  |
| FLAT AREA<br>[SQ.MT.]      | 59.75 | 88.81 | 88.81 | 59.75 |  |

UNIT TYPE: 2 BEDROOM UNIT FIRST FLOOR PLAN

| AREA AS PER RERA           |       |       |       |       |  |
|----------------------------|-------|-------|-------|-------|--|
| FLAT NO.                   | 1     | 2     | 3     | 4     |  |
| CARPET AREA<br>[SQ.MT.]    | 45.14 | 45.14 | 45.14 | 45.14 |  |
| EXCLUSIVE AREA<br>[SQ.MT.] | 14.77 | 14.77 | 14.77 | 14.77 |  |
| FLAT AREA<br>[SQ.MT.]      | 59.91 | 59.91 | 59.91 | 59.91 |  |

UNIT TYPE: 2 BEDROOM UNIT & 3 BEDROOM TYPE 2
FIRST FLOOR PLAN

| AREA AS PER RERA           |       |       |       |       |  |
|----------------------------|-------|-------|-------|-------|--|
| FLAT NO.                   | 1     | 2     | 3     | 4     |  |
| CARPET AREA<br>[SQ.MT.]    | 67.72 | 40.80 | 40.80 | 67.72 |  |
| EXCLUSIVE AREA<br>[SQ.MT.] | 21.09 | 18.95 | 18.95 | 21.09 |  |
| FLAT AREA<br>[SQ.MT.]      | 88.81 | 59.75 | 59.75 | 88.81 |  |