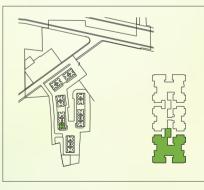

### MASTER LAYOUT PLAN

## LEGENDS

- 1. Entrance Gate Entry / Exit
- 2. Multi-Purpose Sports Court
- 3. Sit Out
- 4. Cricket Practice Net
- 5. Forest Greens Area
- 6. Welcome Boulevard
- 7. Green Island
- 8. Green Fire Tender Path
- 9. Herbal & Aroma Garden
- 10. Open Lawn
- 11. Swing
- 12. Lawn with Seating
- 13. Water Body
- 14. Rock Garden
- 15. M.S Pergola with Seating
- 16. Sand Pit
- 17. Toddlers Play Area
- 18. Interactive Fountain
- 19. Kids Play Area
- 20. Party Lawn
- 21. Amphitheatre
- 22. Entrance M.S. Pergola
- 23. Yoga Plaza

- 24. Rain Garden Plantation
- 25. Sloping Lawn
- 26. Sculpted Lawn
- 27. Terrace Garden
- 28. Paved Tree Plaza
- 29. Indoor Games
- 30. Gymnasium
- 31. Pool Deck
- 32. Kids Pool
- 33. Swimming Pool
- 34. Pergola with Seat
- 35. Cafeteria
- 36. Multipurpose Hall
- 37. Tree Plaza
- 38. Open Space
- 39. Entry Paving Plaza
- 40. Parking Area
- 41. Services