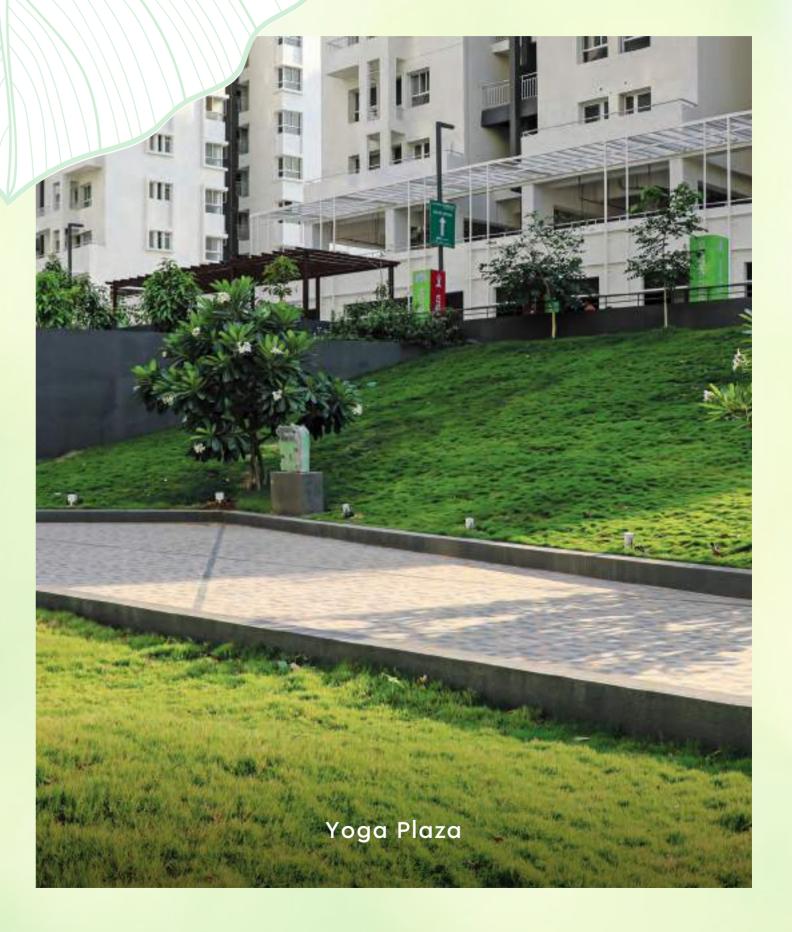

## LEGENDS

- 1. Entrance Gate Entry / Exit
- 2. Multi-Purpose Sports Court
- 3. Sit Out
- 4. Cricket Practice Net
- 5. Forest Greens Area
- 6. Welcome Boulevard
- 7. Green Island
- 8. Green Fire Tender Path
- 9. Herbal & Aroma Garden
- 10. Open Lawn
- 11. Swing
- 12. Lawn with Seating
- 13. Water Body
- 14. Rock Garden
- 15. M.S Pergola with Seating
- 16. Sand Pit
- 17. Toddlers Play Area
- 18. Interactive Fountain
- 19. Kids Play Area
- 20. Party Lawn
- 21. Amphitheatre
- 22. Entrance M.S. Pergola
- 23. Yoga Plaza