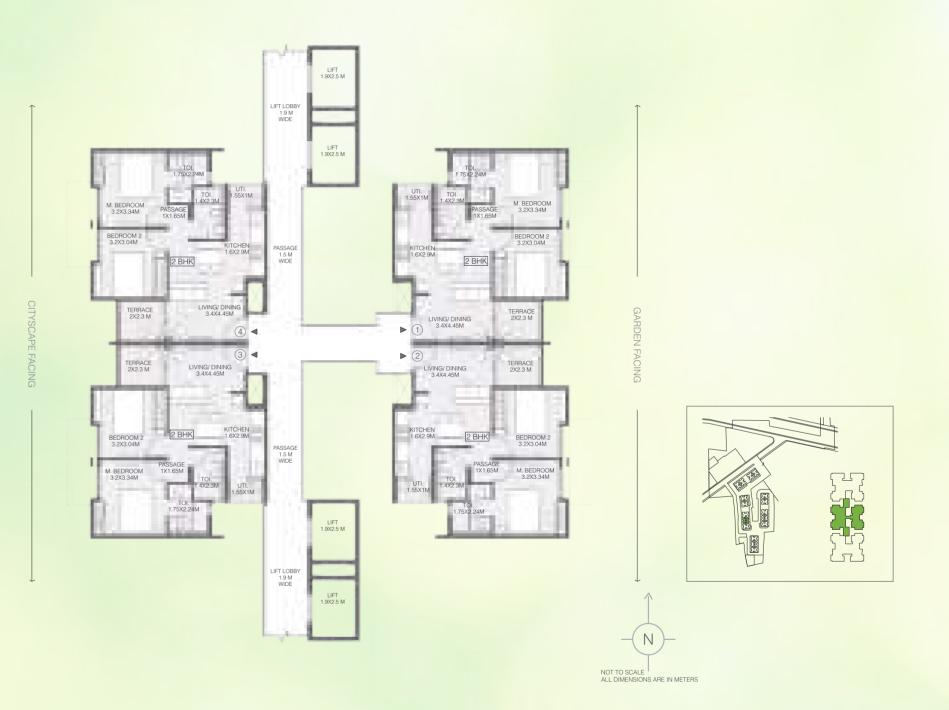

| 4     |  |
| CARPET AREA<br>[SQ.MT.]    | 41.46 | 71.7  | 71.7  | 41.46 |  |
| EXCLUSIVE AREA<br>[SQ.MT.] | 12.27 | 13.60 | 13.60 | 12.27 |  |
| FLAT AREA<br>[SQ.MT.]      | 53.73 | 85.3  | 85.3  | 53.73 |  |





UNIT TYPE: 2 BEDROOM UNIT & 3 BEDROOM TYPE 1
TYPICAL EVEN (2, 4, 6, 8, 10, 12, 14, & 16<sup>TH</sup>)

|                            | AREA AS PER RERA |       |       |       |  |  |
|----------------------------|------------------|-------|-------|-------|--|--|
| FLAT NO.                   | 1                | 2     | 3     | 4     |  |  |
| CARPET AREA<br>[SQ.MT.]    | 41.46            | 41.46 | 41.46 | 41.46 |  |  |
| EXCLUSIVE AREA<br>[SQ.MT.] | 12.27            | 12.27 | 12.27 | 12.27 |  |  |
| FLAT AREA<br>[SQ.MT.]      | 53.73            | 53.73 | 53.73 | 53.73 |  |  |



UNIT TYPE: 2 BEDROOM UNIT & 3 BEDROOM TYPE 2
TYPICAL EVEN (2, 4, 6, 8, 10, 12, 14, & 16<sup>TH</sup>)

|                            | AREA AS PER RERA |       |       |       |  |  |
|----------------------------|------------------|-------|-------|-------|--|--|
| FLAT NO.                   | 1                | 2     | 3     | 4     |  |  |
| CARPET AREA<br>[SQ.MT.]    | 71.7             | 41.46 | 41.46 | 71.7  |  |  |
| EXCLUSIVE AREA<br>[SQ.MT.] | 13.60            | 12.27 | 12.27 | 13.60 |  |  |
| FLAT AREA<br>[SQ.MT.]      | 85.3             | 53.73 | 53.73 | 85.3  |  |  |



UNIT LYPE: 2 BEDROOM UNIT & 3 BEDROOM TYPE 2 FIRST FLOOR PLAN

| AREA AS PER RERA           |       |       |       |       |  |
|----------------------------|-------|-------|-------|-------|--|
| FLAT NO.