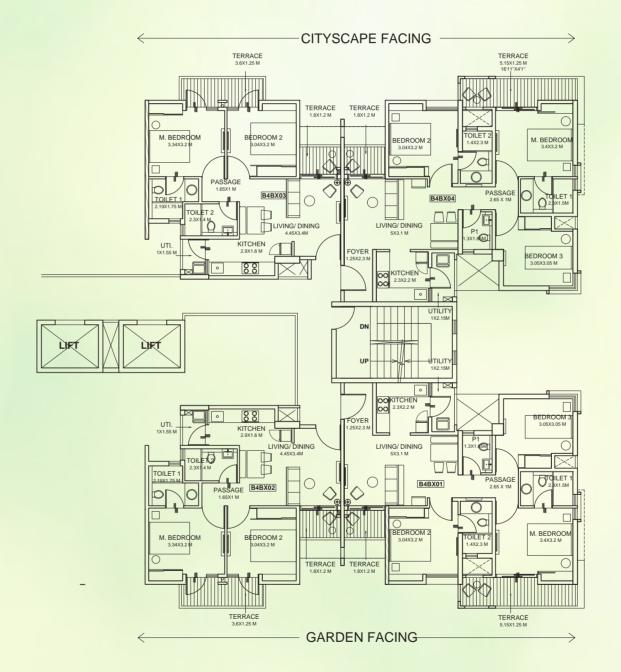

## **BUILDING 2 - WING A**

UNIT TYPE: 2 BEDROOM UNIT & 3 BEDROOM TYPE 1
FIRST FLOOR PLAN

| AREA AS PER RERA           |       |       |       |       |
|----------------------------|-------|-------|-------|-------|
| FLAT NO.                   | 1     | 2     | 3     | 4     |
| CARPET AREA<br>[SQ.MT.]    | 45.04 | 57.76 | 57.76 | 45.04 |
| EXCLUSIVE AREA<br>[SQ.MT.] | 14.67 | 21.00 | 21.00 | 14.67 |
| FLAT AREA<br>[SQ.MT.]      | 59.71 | 78.76 | 78.76 | 59.71 |

REFUGE FLOOR: 5<sup>TH</sup>, 10<sup>TH</sup> & 15<sup>TH</sup> FLOOR

Note: ALL DIMENSIONS ARE IN METERS AND FEET. 1 SQM = 10.764 SQFT, 1 M = 3.28 FT