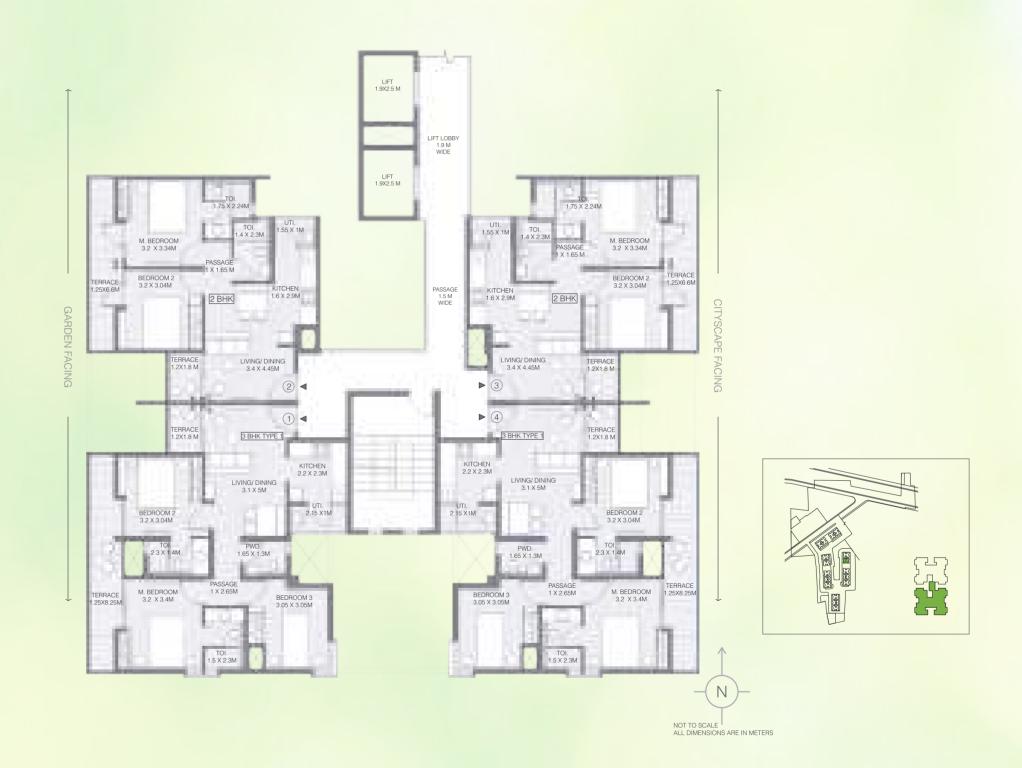

UNIT TYPE: 2 BEDROOM UNIT & 3 BEDROOM TYPE 1
TYPICAL EVEN (2, 4, 6, 8, 10, 12, 14, & 16<sup>TH</sup>)

| AREA AS PER RERA           |       |       |       |       |  |
|----------------------------|-------|-------|-------|-------|--|
| FLAT NO.                   | 1     | 2     | 3     | 4     |  |
| CARPET AREA<br>[SQ.MT.]    | 41.46 | 71.7  | 71.7  | 41.46 |  |
| EXCLUSIVE AREA<br>[SQ.MT.] | 12.27 | 13.60 | 13.60 | 12.27 |  |
| FLAT AREA<br>[SQ.MT.]      | 53.73 | 85.3  | 85.3  | 53.73 |  |

UNIT TYPE: 2 BEDROOM UNIT & 3 BEDROOM TYPE 1
TYPICAL EVEN (2, 4, 6, 8, 10, 12, 14, & 16<sup>TH</sup>)

|                            | AREA AS PER RERA |       |       |       |  |  |
|----------------------------|------------------|-------|-------|-------|--|--|
| FLAT NO.                   | 1                | 2     | 3     | 4     |  |  |
| CARPET AREA<br>[SQ.MT.]    | 41.46            | 41.46 | 41.46 | 41.46 |  |  |
| EXCLUSIVE AREA<br>[SQ.MT.] | 12.27            | 12.27 | 12.27 | 12.27 |  |  |
| FLAT AREA<br>[SQ.MT.]      | 53.73            | 53.73 | 53.73 | 53.73 |  |  |

UNIT TYPE: 2 BEDROOM UNIT & 3 BEDROOM TYPE 2
TYPICAL EVEN (2, 4, 6, 8, 10, 12, 14, & 16<sup>TH</sup>)

|                            | AREA AS PER RERA |       |       |       |  |  |
|----------------------------|------------------|-------|-------|-------|--|--|
| FLAT NO.                   | 1                | 2     | 3     | 4     |  |  |
| CARPET AREA<br>[SQ.MT.]    | 71.7             | 41.46 | 41.46 | 71.7  |  |  |
| EXCLUSIVE AREA<br>[SQ.MT.] | 13.60            | 12.27 | 12.27 | 13.60 |  |  |
| FLAT AREA<br>[SQ.MT.]      | 85.3             | 53.73 | 53.73 | 85.3  |  |  |