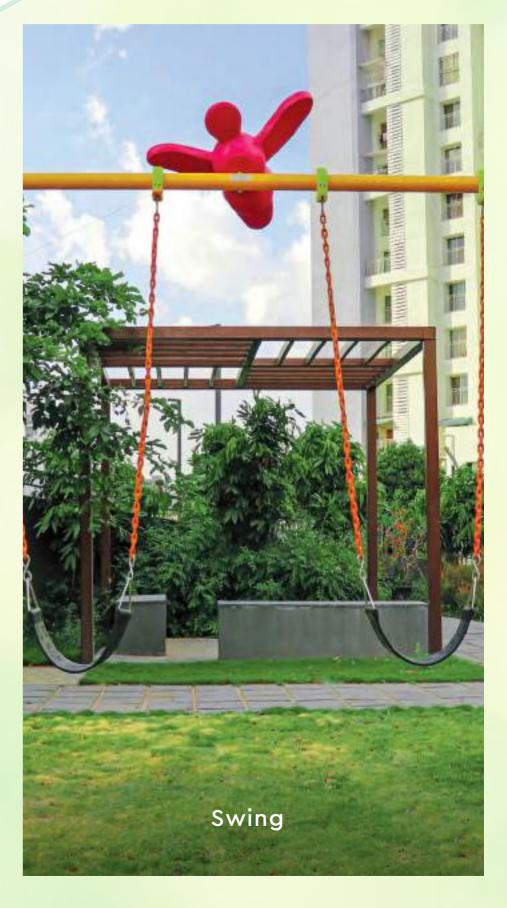

## LEGENDS

- 1. Entrance Gate Entry / Exit
- 2. Multi-Purpose Sports Court
- 3. Sit Out
- 4. Cricket Practice Net
- 5. Forest Greens Area
- 6. Welcome Boulevard
- 7. Green Island
- 8. Green Fire Tender Path
- 9. Herbal & Aroma Garden
- 10. Open Lawn
- 11. Swing
- 12. Lawn with Seating
- 13. Water Body
- 14. Rock Garden
- 15. M.S Pergola with Seating
- 16. Sand Pit
- 17. Toddlers Play Area
- 18. Interactive Fountain
- 19. Kids Play Area
- 20. Party Lawn
- 21. Amphitheatre
- 22. Entrance M.S. Pergola
- 23. Yoga Plaza