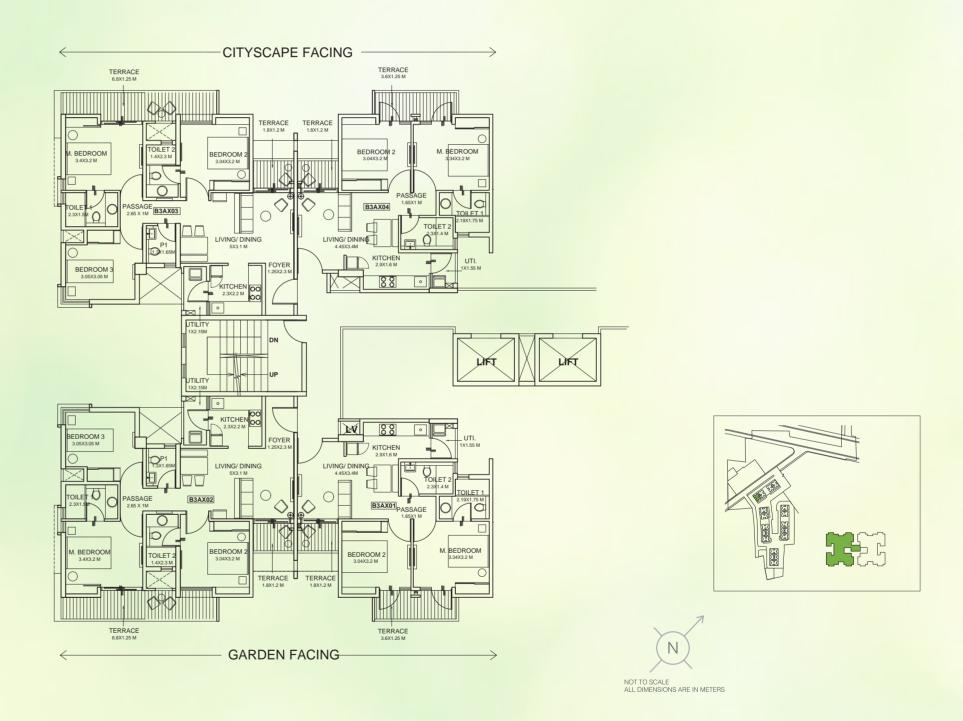

REFUGE FLOOR: 5<sup>TH</sup>, 10<sup>TH</sup> & 15<sup>TH</sup> FLOOR

Note: ALL DIMENSIONS ARE IN METERS AND FEET. 1 SQM = 10.764 SQFT, 1 M = 3.28 FT

UNIT TYPE: 2 BEDROOM UNIT & 3 BEDROOM TYPE 2
FIRST FLOOR PLAN

| AREA AS PER RERA           |       |       |       |       |  |
|----------------------------|-------|-------|-------|-------|--|
| FLAT NO.                   | 1     | 2     | 3     | 4     |  |
| CARPET AREA<br>[SQ.MT.]    | 40.84 | 67.62 | 67.62 | 40.84 |  |
| EXCLUSIVE AREA<br>[SQ.MT.] | 18.95 | 21.09 | 21.09 | 18.95 |  |
| FLAT AREA<br>[SQ.MT.]      | 59.79 | 88.71 | 88.71 | 59.79 |  |