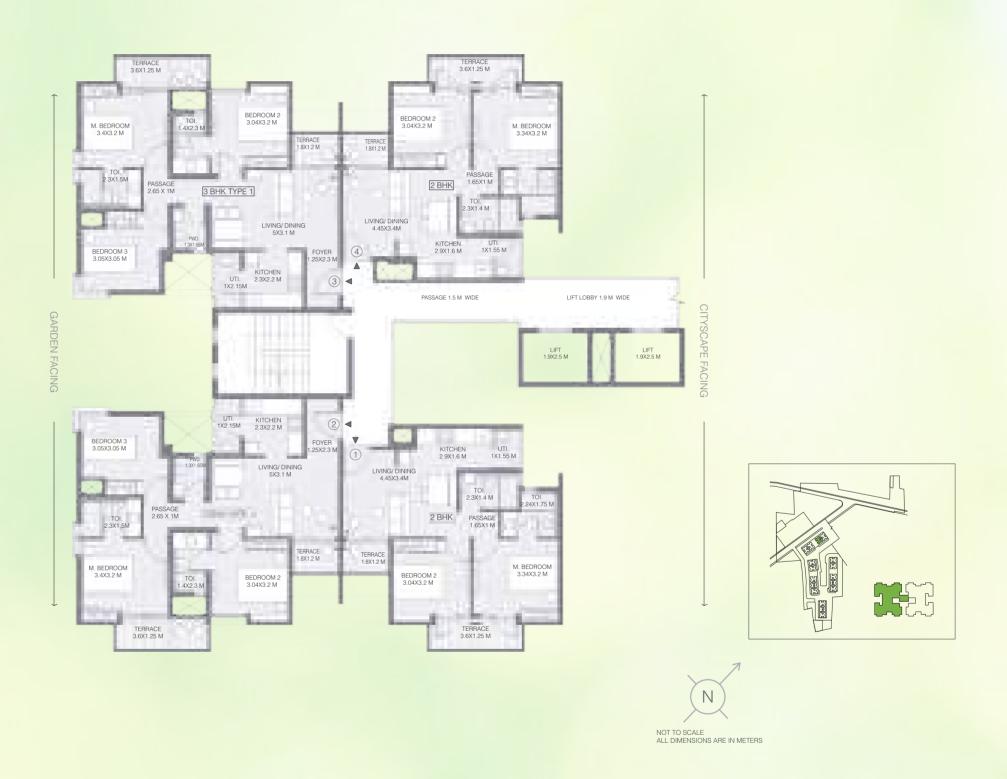

## **BUILDING 3 - WING A**

UNIT TYPE: 2 BEDROOM UNIT & 3 BEDROOM TYPE 1
FIRST FLOOR PLAN

| AREA AS PER RERA           |       |       |       |       |  |
|----------------------------|-------|-------|-------|-------|--|
| FLAT NO.                   | 1     | 2     | 3     | 4     |  |
| CARPET AREA<br>[SQ.MT.]    | 44.91 | 60.52 | 60.52 | 44.91 |  |
| EXCLUSIVE AREA<br>[SQ.MT.] | 14.89 | 21.04 | 21.04 | 14.89 |  |
| FLAT AREA<br>[SQ.MT.]      | 59.80 | 81.56 | 81.56 | 59.80 |  |

## **BUILDING 3 - WING B**

UNIT TYPE: 2 BEDROOM UNIT & 3 BEDROOM TYPE 1
FIRST FLOOR PLAN

| AREA AS PER RERA           |       |       |       |       |  |
|----------------------------|-------|-------|-------|-------|--|
| FLAT NO.                   | 1     | 2     | 3     | 4     |  |
| CARPET AREA<br>[SQ.MT.]    | 60.52 | 44.91 | 44.91 | 60.52 |  |
| EXCLUSIVE AREA<br>[SQ.MT.] | 21.04 | 14.89 | 14.89 | 21.04 |  |
| FLAT AREA<br>[SQ.MT.]      | 81.56 | 59.80 | 59.80 | 81.56 |  |

## **BUILDING 3 - WING A**

UNIT TYPE: 2 BEDROOM UNIT & 3 BEDROOM TYPE 1
TYPICAL EVEN (2, 4, 6, 8, 10, 12, 14, & 16<sup>TH</sup>)

|                            | AREA AS PER RERA |       |       |       |  |  |
|----------------------------|------------------|-------|-------|-------|--|--|
| FLAT NO.                   | 1                | 2     | 3     | 4     |  |  |
| CARPET AREA<br>[SQ.MT.]    | 44.60            | 60.58 | 60.58 | 44.60 |  |  |
| EXCLUSIVE AREA<br>[SQ.MT.] | 9.13             | 13.17 | 13.17 | 9.13  |  |  |
| FLAT AREA<br>[SQ.MT.]      | 53.73            | 73.75 | 73.75 | 53.73 |  |  |

### **BUILDING 3 - WING B**

UNIT TYPE: 2 BEDROOM UNIT & 3 BEDROOM TYPE 1
TYPICAL EVEN (2, 4, 6, 8, 10, 12, 14, & 16<sup>TH</sup>)

| AREA AS PER RERA           |       |       |       |       |  |
|----------------------------|-------|-------|-------|-------|--|
| FLAT NO.                   | 1     | 2     | 3     | 4     |  |
| CARPET AREA<br>[SQ.MT.]    | 60.58 | 44.60 | 44.60 | 60.58 |  |
| EXCLUSIVE AREA<br>[SQ.MT.] | 13.17 | 9.13  | 9.13  | 13.17 |  |
| FLAT AREA<br>[SQ.MT.]      | 73.75 | 53.73 | 53.73 | 73.75 |  |

### **BUILDING 3 - WING A**

UNIT TYPE: 2 BEDROOM UNIT & 3 BEDROOM TYPE 1
TYPICAL ODD (3, 5, 7, 9, 11, & 13<sup>TH</sup>)

| AREA AS PER RERA           |       |       |       |       |
|----------------------------|-------|-------|-------|-------|
| FLAT NO.                   | 1     | 2     | 3     | 4     |
| CARPET AREA<br>[SQ.MT.]    | 44.91 | 60.76 | 60.76 | 44.91 |
| EXCLUSIVE AREA<br>[SQ.MT.] | 12.04 | 16.18 | 16.18 | 12.04 |
| FLAT AREA<br>[SQ.MT.]      | 56.95 | 76.94 | 76.94 | 56.95 |

### **BUILDING 3 - WING B**

UNIT TYPE: 2 BEDROOM UNIT & 3 BEDROOM TYPE 1
TYPICAL ODD (3, 5, 7, 9, 11, & 13<sup>TH</sup>)

| AREA AS PER RERA           |       |       |       |       |
|----------------------------|-------|-------|-------|-------|
| FLAT NO.                   | 1     | 2     | 3     | 4     |
| CARPET AREA<br>[SQ.MT.]    | 60.76 | 44.91 | 44.91 | 60.76 |
| EXCLUSIVE AREA<br>[SQ.MT.] | 16.18 | 11.82 | 11.82 | 16.18 |
| FLAT AREA<br>[SQ.MT.]      | 76.94 | 56.73 | 56.73 | 76.94 |