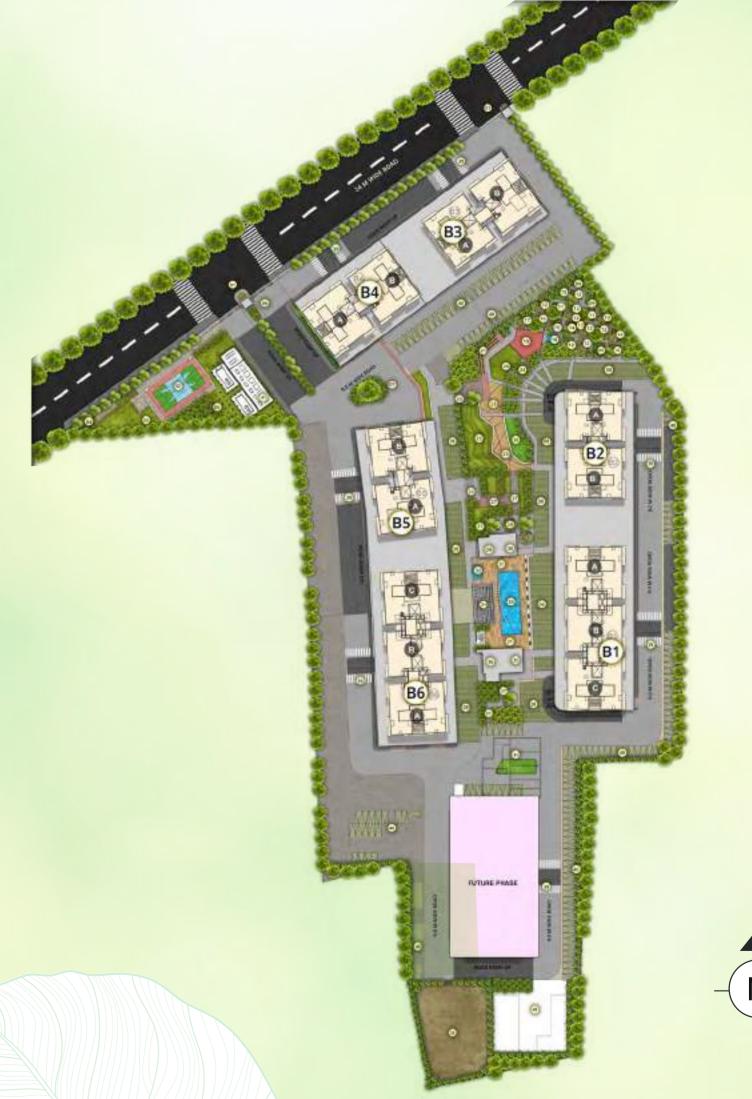

### MASTER LAYOUT PLAN

## LEGENDS

- 1. Entrance Gate Entry / Exit
- 2. Multi-Purpose Sports Court
- 3. Sit Out
- 4. Cricket Practice Net
- 5. Forest Greens Area
- 6. Welcome Boulevard
- 7. Green Island
- 8. Green Fire Tender Path
- 9. Herbal & Aroma Garden
- 10. Open Lawn
- 11. Swing
- 12. Lawn with Seating
- 13. Water Body
- 14. Rock Garden
- 15. M.S Pergola with Seating
- 16. Sand Pit
- 17. Toddlers Play Area
- 18. Interactive Fountain
- 19. Kids Play Area
- 20. Party Lawn
- 21. Amphitheatre
- 22. Entrance M.S. Pergola
- 23. Yoga Plaza

- 24. Rain Garden Plantation
- 25. Sloping Lawn
- 26. Sculpted Lawn
- 27. Terrace Garden
- 28. Paved Tree Plaza
- 29. Indoor Games
- 30. Gymnasium
- 31. Pool Deck
- 32. Kids Pool
- 33. Swimming Pool
- 34. Pergola with Seat
- 35. Cafeteria
- 36. Multipurpose Hall
- 37. Tree Plaza
- 38. Open Space
- 39. Entry Paving Plaza
- 40. Parking Area
- 41. Services