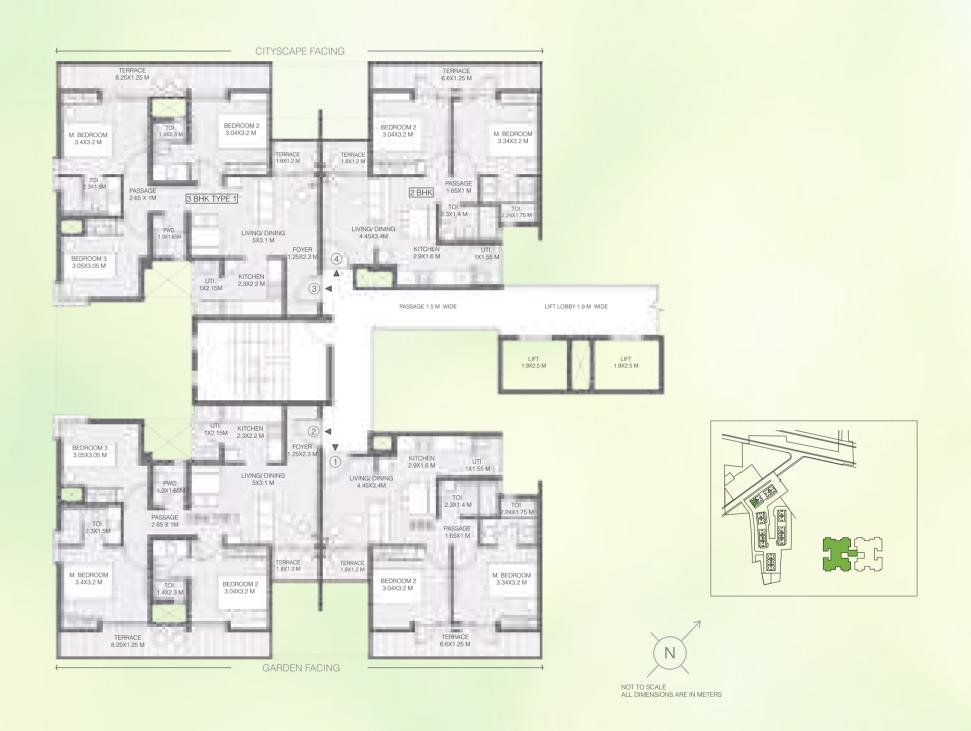

# PRODUCT CONFIGURATION

| TYPOLOGY | CARPET AREA<br>[SQ.MT.] | EXCLUSIVE AREA<br>[SQ.MT.] | TOTAL AREA<br>[EXCLUSIVE + CARPET]<br>[SQ.MT.] | TOTAL AREA<br>[EXCLUSIVE + CARPET]<br>[SQ.FT.] |
|----------|-------------------------|----------------------------|------------------------------------------------|------------------------------------------------|
| 2 BHK    | 45.04                   | 12.00                      | 57.04                                          | 613.97                                         |
| 3 ВНК    | 58.15                   | 15.99                      | 74.14                                          | 798.03                                         |
| 3 BHK L  | 71.70                   | 13.60                      | 85.30                                          | 918.16                                         |