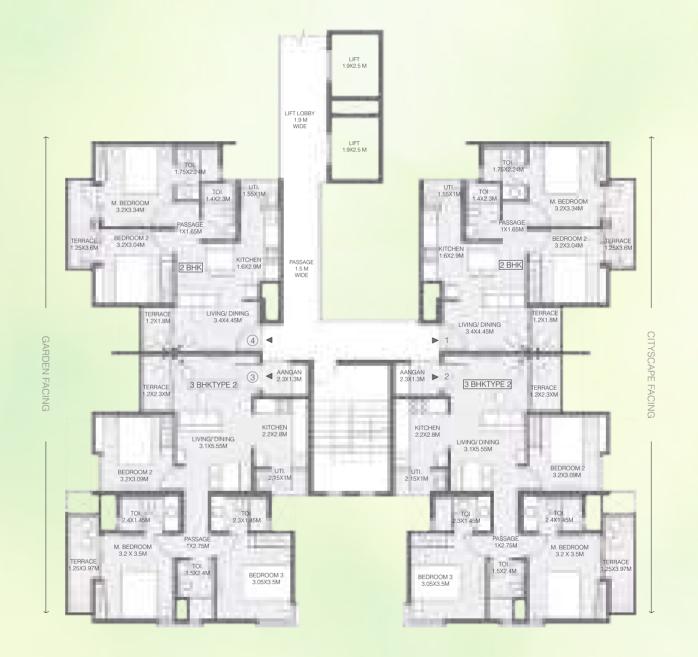

UNIT TYPE: 2 BEDROOM UNIT & 3 BEDROOM TYPE 1
TYPICAL EVEN (2, 4, 6, 8, 10, 12, 14, & 16<sup>TH</sup>)

| AREA AS PER RERA           |       |       |       |       |  |
|----------------------------|-------|-------|-------|-------|--|
| FLAT NO.                   | 1     | 2     | 3     | 4     |  |
| CARPET AREA<br>[SQ.MT.]    | 41.46 | 71.7  | 71.7  | 41.46 |  |
| EXCLUSIVE AREA<br>[SQ.MT.] | 12.27 | 13.60 | 13.60 | 12.27 |  |
| FLAT AREA<br>[SQ.MT.]      | 53.73 | 85.3  | 85.3  | 53.73 |  |

UNIT TYPE: 2 BEDROOM UNIT & 3 BEDROOM TYPE 1
TYPICAL EVEN (2, 4, 6, 8, 10, 12, 14, & 16<sup>TH</sup>)

|                            | AREA AS PER RERA |       |       |       |  |  |
|----------------------------|------------------|-------|-------|-------|--|--|
| FLAT NO.                   | 1                | 2     | 3     | 4     |  |  |
| CARPET AREA<br>[SQ.MT.]    | 41.46            | 41.46 | 41.46 | 41.46 |  |  |
| EXCLUSIVE AREA<br>[SQ.MT.] | 12.27            | 12.27 | 12.27 | 12.27 |  |  |
| FLAT AREA<br>[SQ.MT.]      | 53.73            | 53.73 | 53.73 | 53.73 |  |  |

UNIT TYPE: 2 BEDROOM UNIT & 3 BEDROOM TYPE 2
TYPICAL EVEN (2, 4, 6, 8, 10, 12, 14, & 16<sup>TH</sup>)

|                            | AREA AS PER RERA |       |       |       |  |  |
|----------------------------|------------------|-------|-------|-------|--|--|
| FLAT NO.                   | 1                | 2     | 3     | 4     |  |  |
| CARPET AREA<br>[SQ.MT.]    | 71.7             | 41.46 | 41.46 | 71.7  |  |  |
| EXCLUSIVE AREA<br>[SQ.MT.] | 13.60            | 12.27 | 12.27 | 13.60 |  |  |
| FLAT AREA<br>[SQ.MT.]      | 85.3             | 53.73 | 53.73 | 85.3  |  |  |