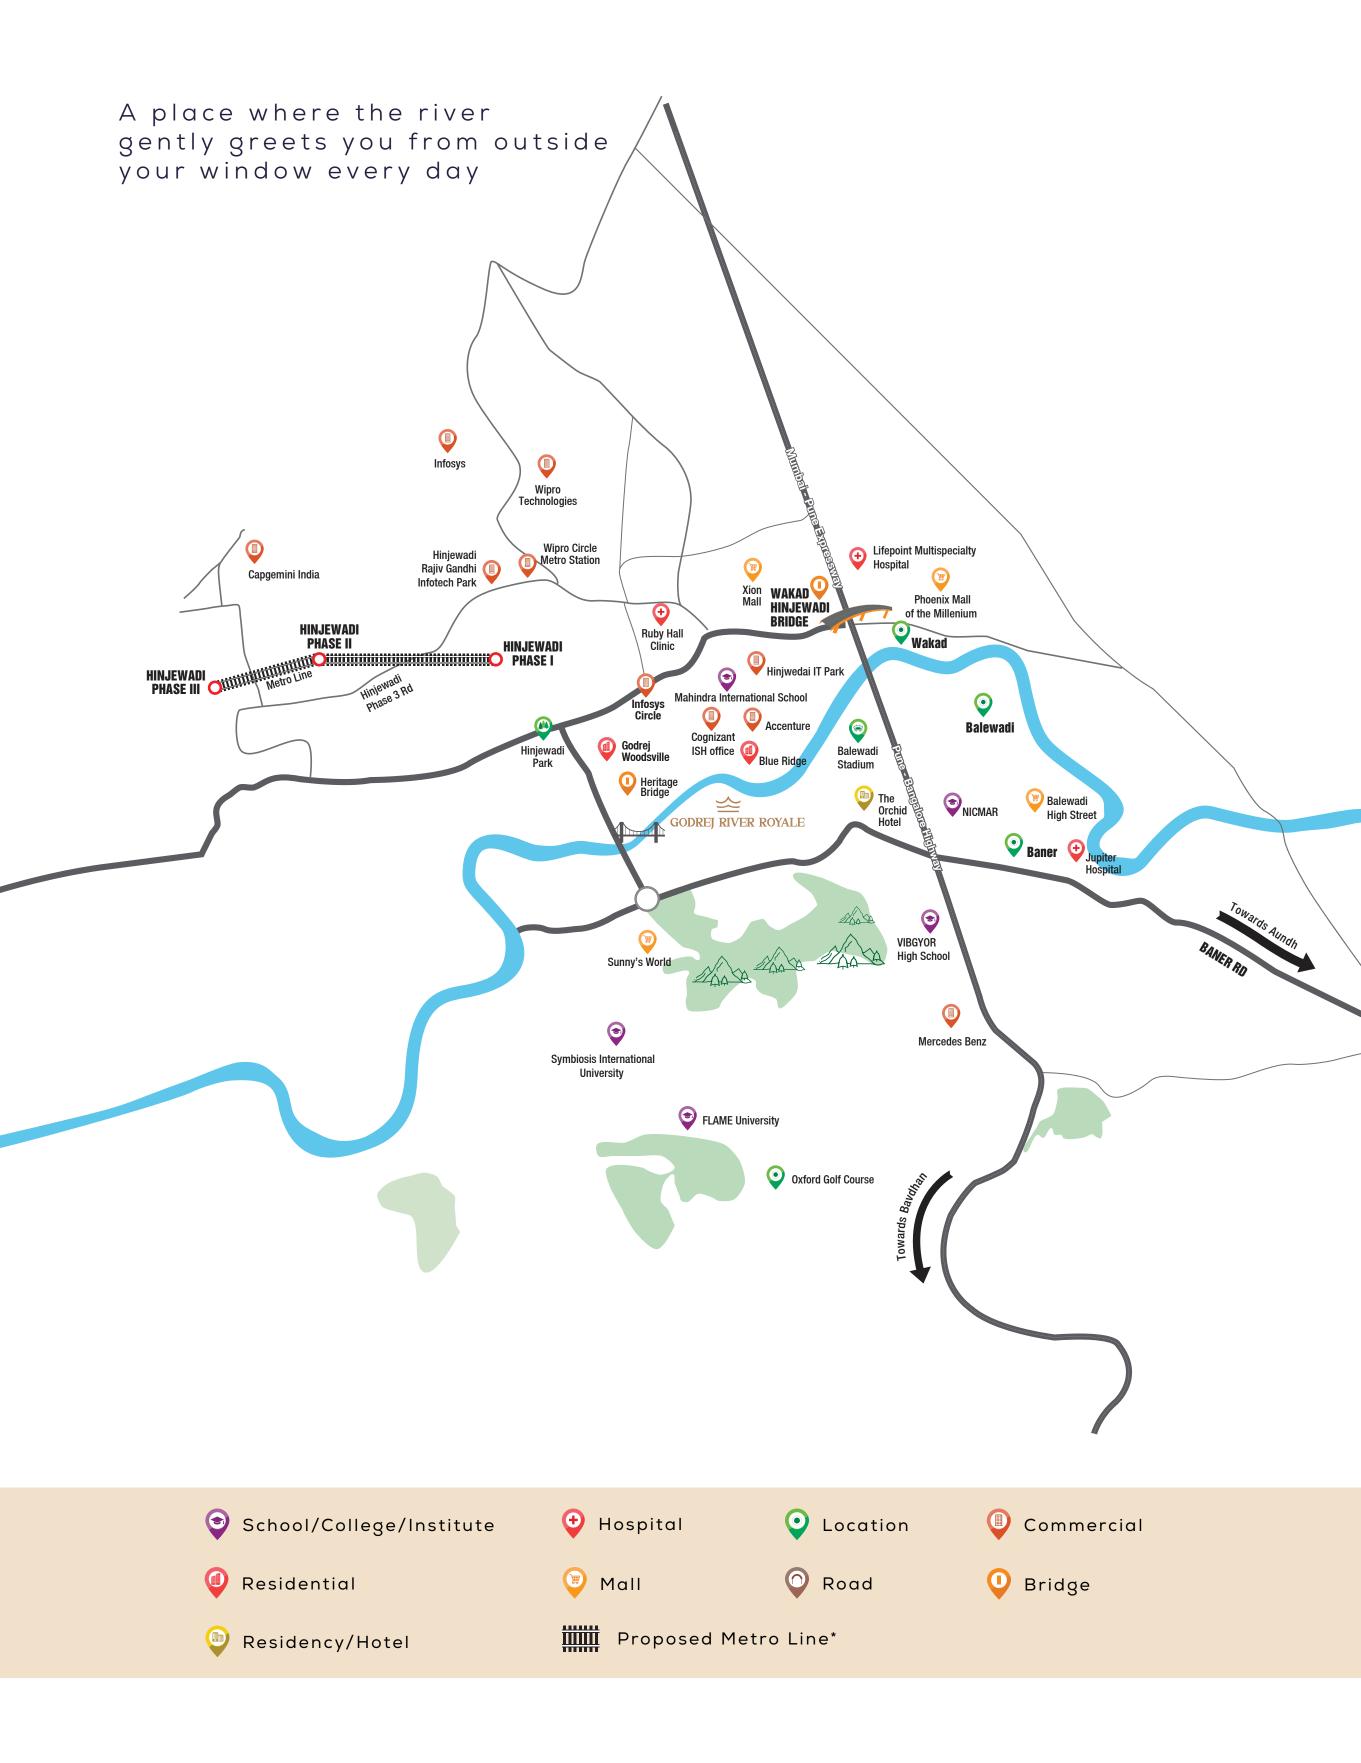

## Let the good life flow along the riverside

Wake up to the soft melodies of nature, amid a 145-metre-high tower where tranquillity and royalty blend with your aura and the river keeps you company.