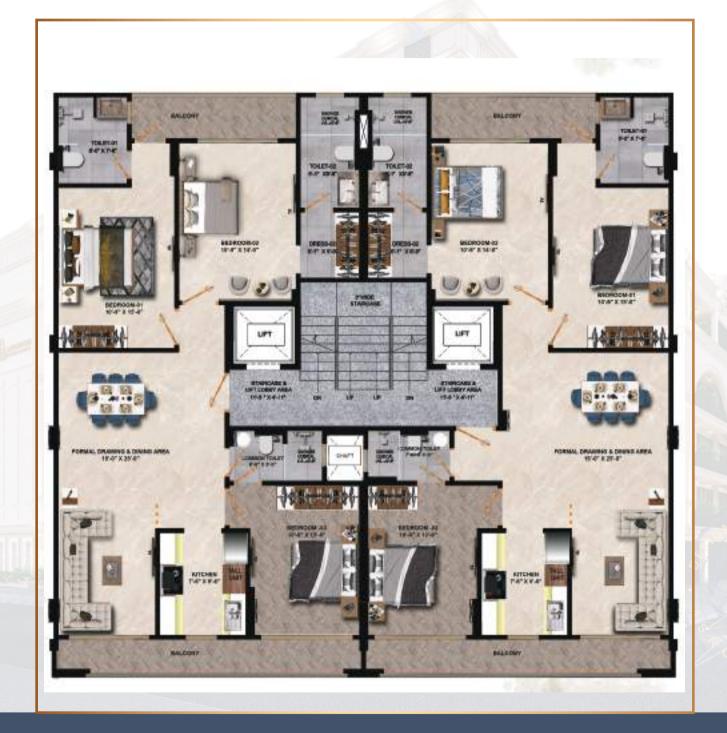

uxurious living spaces, creating a harmonious sanctuary where tranquility and natural splendor intertwine.





A **perfect fusion** of comfort and luxury, this stunning bedroom has **unique detailing** elevates your living experience to new heights.





A haven of **comfort** and style, experience unparalleled relaxation in our **meticulously crafted** living sanctuary.







A place that truly belongs to each one of you.

Exclusively designed to give you an

unmatched kitchen experience.





Where culinary delights meet timeless elegance, savour unforgettable moments in our exquisitely designed dining space.







Inspired by comfort, **luxury**, **& perfection**.

Mirroring **elegance &**intelligent design functionality.









## Floor Plan - A

An overview of the property.







#### Floor Plan - B

An overview of the property.







## Floor Plan - C

An overview of the property.





HOTELS

The Leela

Taj Hotel

● Grand Hyatt

▼ Double Tree Hilton

Lemon Tree Hotel

#### VICTORY FLOORS





- ▼ HUDA City Centre
- Rapid Metro Sector 56



#### HOSPITALS

- Paras Hospital
- **▼** Medicity
- **♦** Artemis Hospital
- ♥ Fortis Hospital





#### ROAD CONNECTIVITY

- ♥ Golf Course Road
- ♥ Southern Peripheral Road
- ♥ Dwarka Expressway
- ♥ Gurgaon Faridabad Road
- **▼** Sohna Road
- ♥ Delhi Mumbai Expressway



#### SHOPPING MALLS/ RECREATION

- WorldMark
- ▼ Ambience Mall
- **♥** Cyber Hub
- Airia Mall
- **♦** AIPL Joy Street
- **▼** Good Earth



#### UNIVERSITIES / SCHOOL

- Ansal University
- ▼ Indraprastha University
- **♥** IILM University
- ♥ GD Goenka Univ