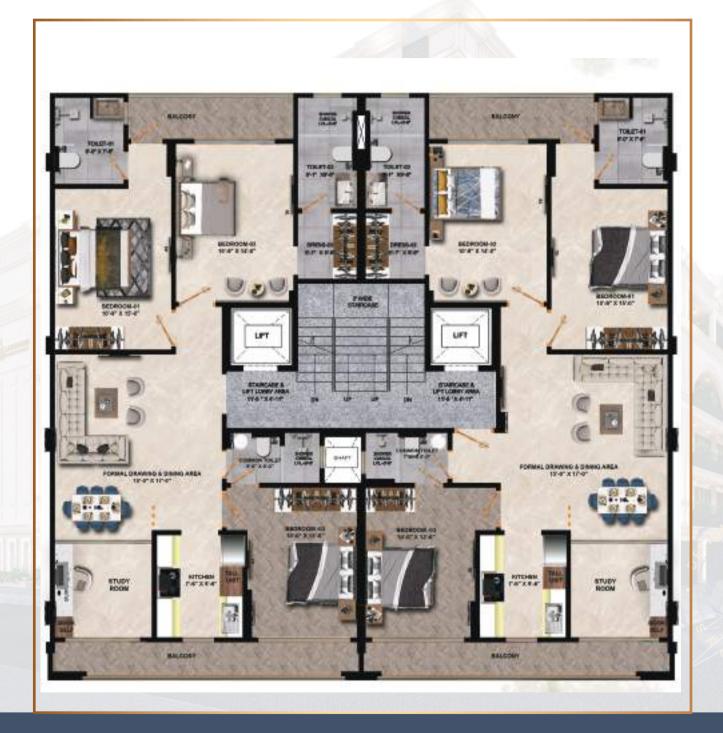

mic views, nature's beauty blends seamlessly with the luxurious living spaces, creating a harmonious sanctuary where tranquility and natural splendor intertwine.





A **perfect fusion** of comfort and luxury, this stunning bedroom has **unique detailing** elevates your living experience to new heights.





A haven of **comfort** and style, experience unparalleled relaxation in our **meticulously crafted** living sanctuary.







A place that truly belongs to each one of you.

Exclusively designed to give you an

unmatched kitchen experience.





Where culinary delights meet timeless elegance, savour unforgettable moments in our exquisitely designed dining space.







Inspired by comfort, **luxury**, **& perfection**.

Mirroring **elegance &**intelligent design functionality.









## Floor Plan - A

An overview of the property.







#### Floor Plan - B

An overview of the property.







## Floor Plan - C

An overview of the property.





HOTELS

The Leela

Taj Hotel

● Grand Hyatt

▼ Double Tree Hilton

Lemon Tree Hotel

#### VICTORY FLOORS





- ▼ HUDA City Centre
- Rapid Metro Sector 56



#### HOSPITALS

- Paras Hospital
- **▼** Medicity
- **♦** Artemis Hospital
- ♥ Fortis Hospital





#### ROAD CONNECTIVITY

- ♥ Golf Course Road
- ♥ Southern Peripheral Road
- ♥ Dwarka Expressway
- ♥ Gurgaon Faridabad Road
- **▼** Sohna Road
- ♥ Delhi Mumbai Expressway



#### SHOPPING MALLS/ RECREATION

- WorldMark
- ▼ Ambience Mall
- **♥** Cyber Hub
- Airia Mall
- **♦** AIPL Joy Street
- **▼** Good Earth



#### UNIVERSITIES / SCHOOL

- Ansal University
- ▼ Indraprasth