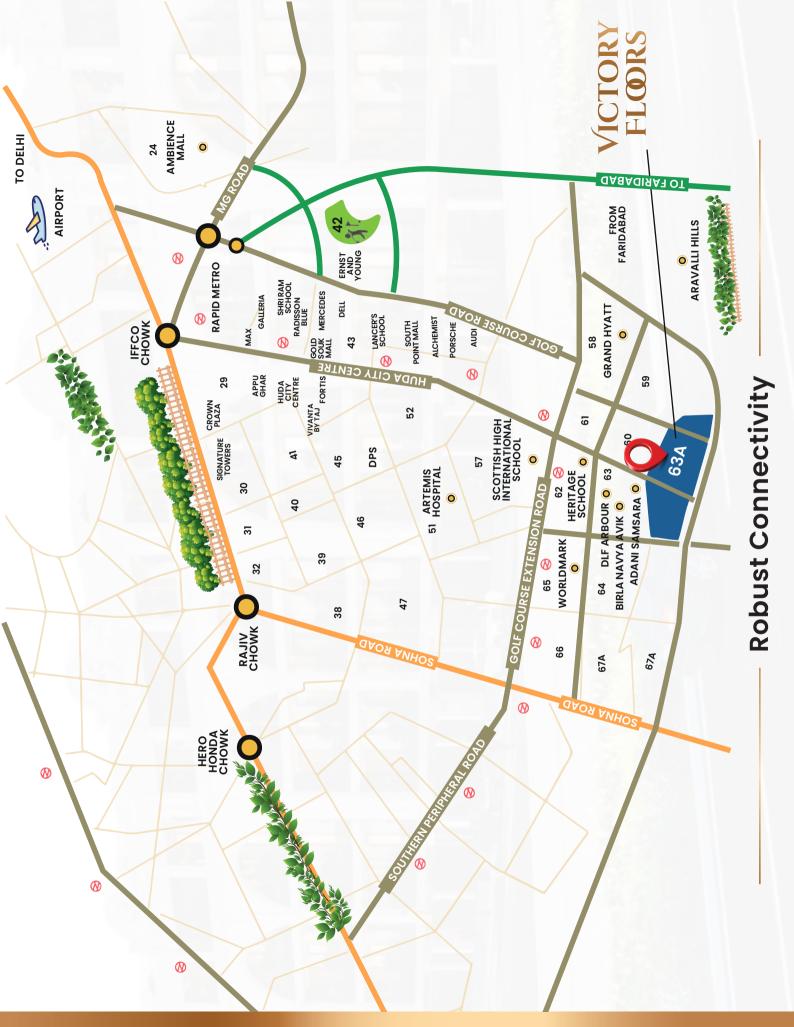

## Floor Plan - C

An overview of the property.

HOTELS

The Leela

Taj Hotel

● Grand Hyatt

▼ Double Tree Hilton

Lemon Tree Hotel

#### VICTORY FLOORS

- ▼ HUDA City Centre
- Rapid Metro Sector 56

#### HOSPITALS

- Paras Hospital
- **▼** Medicity
- **♦** Artemis Hospital
- ♥ Fortis Hospital

#### ROAD CONNECTIVITY

- ♥ Golf Course Road
- ♥ Southern Peripheral Road
- ♥ Dwarka Expressway
- ♥ Gurgaon Faridabad Road
- **▼** Sohna Road
- ♥ Delhi Mumbai Expressway

#### SHOPPING MALLS/ RECREATION

- WorldMark
- ▼ Ambience Mall
- **♥** Cyber Hub
- Airia Mall
- **♦** AIPL Joy Street
- **▼** Good Earth

#### UNIVERSITIES / SCHOOL

- Ansal University
- ▼ Indraprastha University
- **♥** IILM University
- ♥ GD Goenka University
- ♥ K.R. Mangalam University
- ♥ St. Xavier's School
- Presidium School
- ▼ Heritage School
- ▼ Amity International School
- ▼ Delhi Public School