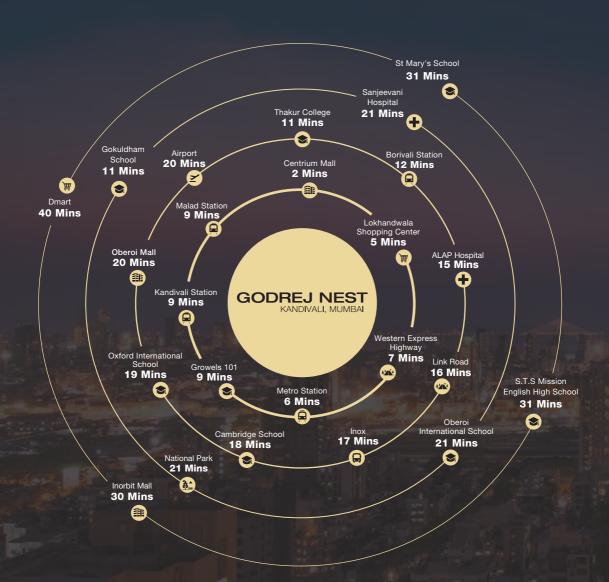

### **SCHOOLS & COLLEGES**

Lokhandwala Foundation School 06 min#
Thakur Public School 16 min#
Cambridge School 18 min#
Oxford International School 19 min#
Oberoi International School 21 min#

### MALLS & THEATRES

Lokhandwala Shopping Centre 05 min#
Centrium Mall 06 min#
Growels 101 17 min#
Oberoi Mall 20 min#

DNA Multispeciality Hospital 06 min#
Shree Sai Hospital 14 min#
ALAP Hospital 15 min#
Sanjeevani Hospital 21 min#

 HDFC
 04 min#

 SBI
 05 min#

 ICICI
 05 min#

Source: Google Maps.
Travel time basis normal traffic conditions.