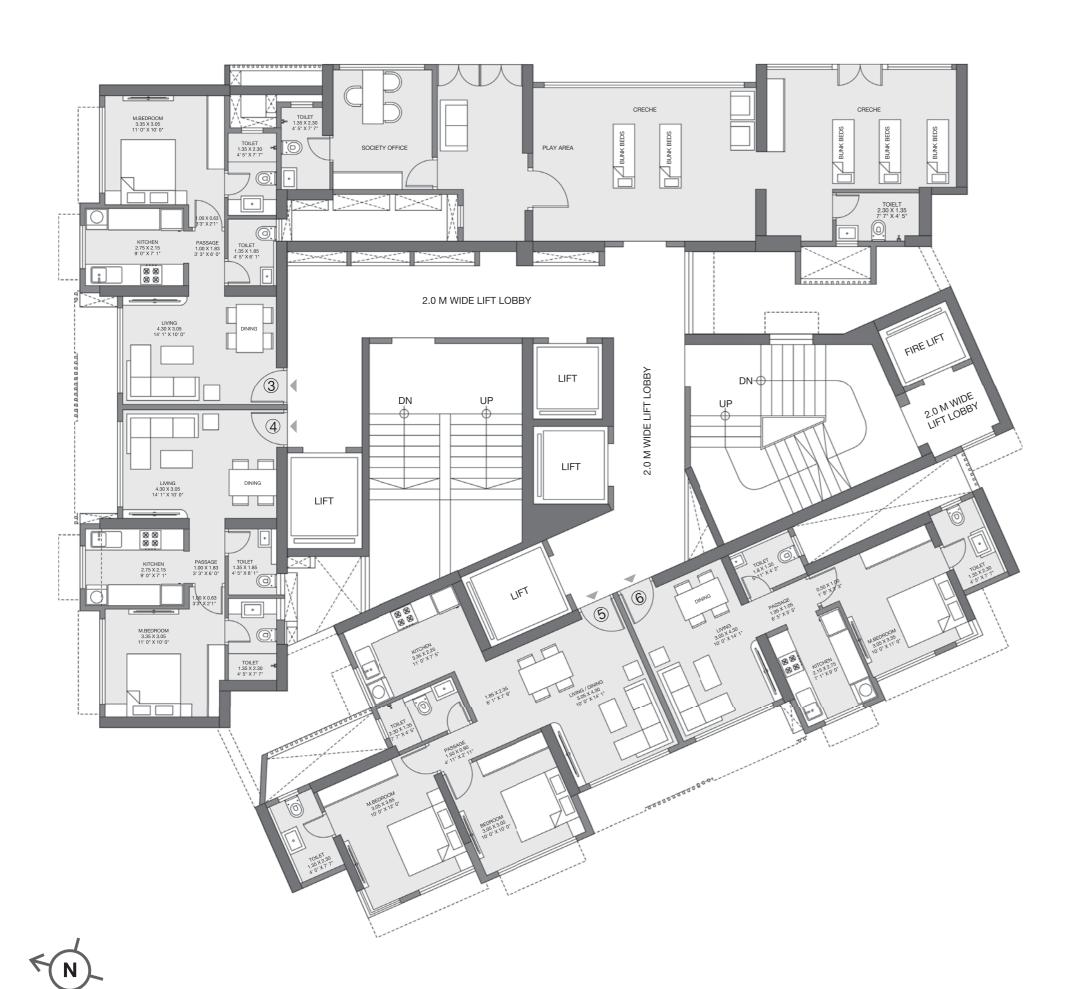

# WING A E-DECK FLOOR PLAN

E-DECK FLOOR PLAN FLOOR: 9<sup>TH</sup>

The furniture, decorative items, etc. shown in the plan are only suggested and the same are not intended or obligated to be provided as per specifications and/or service in the flat/unit and does not form part of the standard specifications.