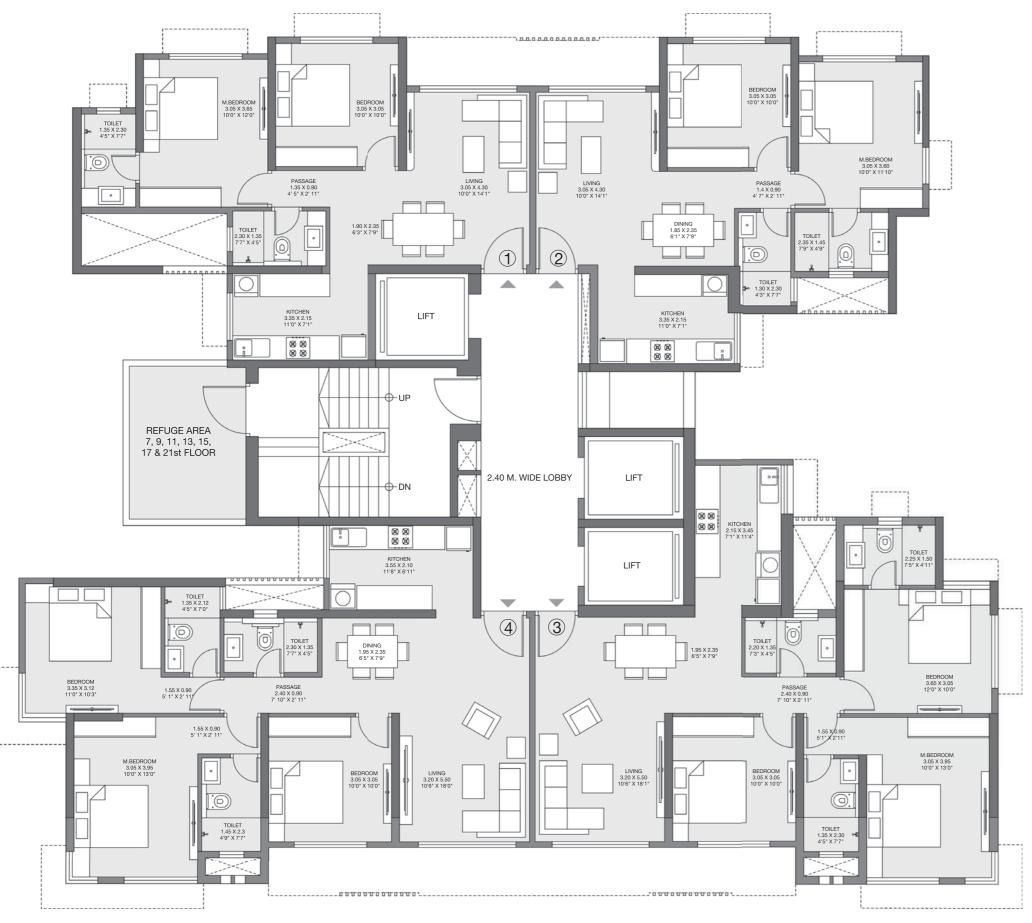

# WING A

FLOOR PLAN FLOOR: 2<sup>ND</sup> TO 8<sup>TH</sup>

The furniture, decorative items, etc. shown in the plan are only suggested and the same are not intended or obligated to be provided as per specifications and/or service in the flat/unit and does not form part of the standard specifications.

# WING A TYPICAL FLOOR PLAN

KANDIVALI, MUMBAI

# WING A REFUGE FLOOR PLAN

KANDIVALI, MUMBAI