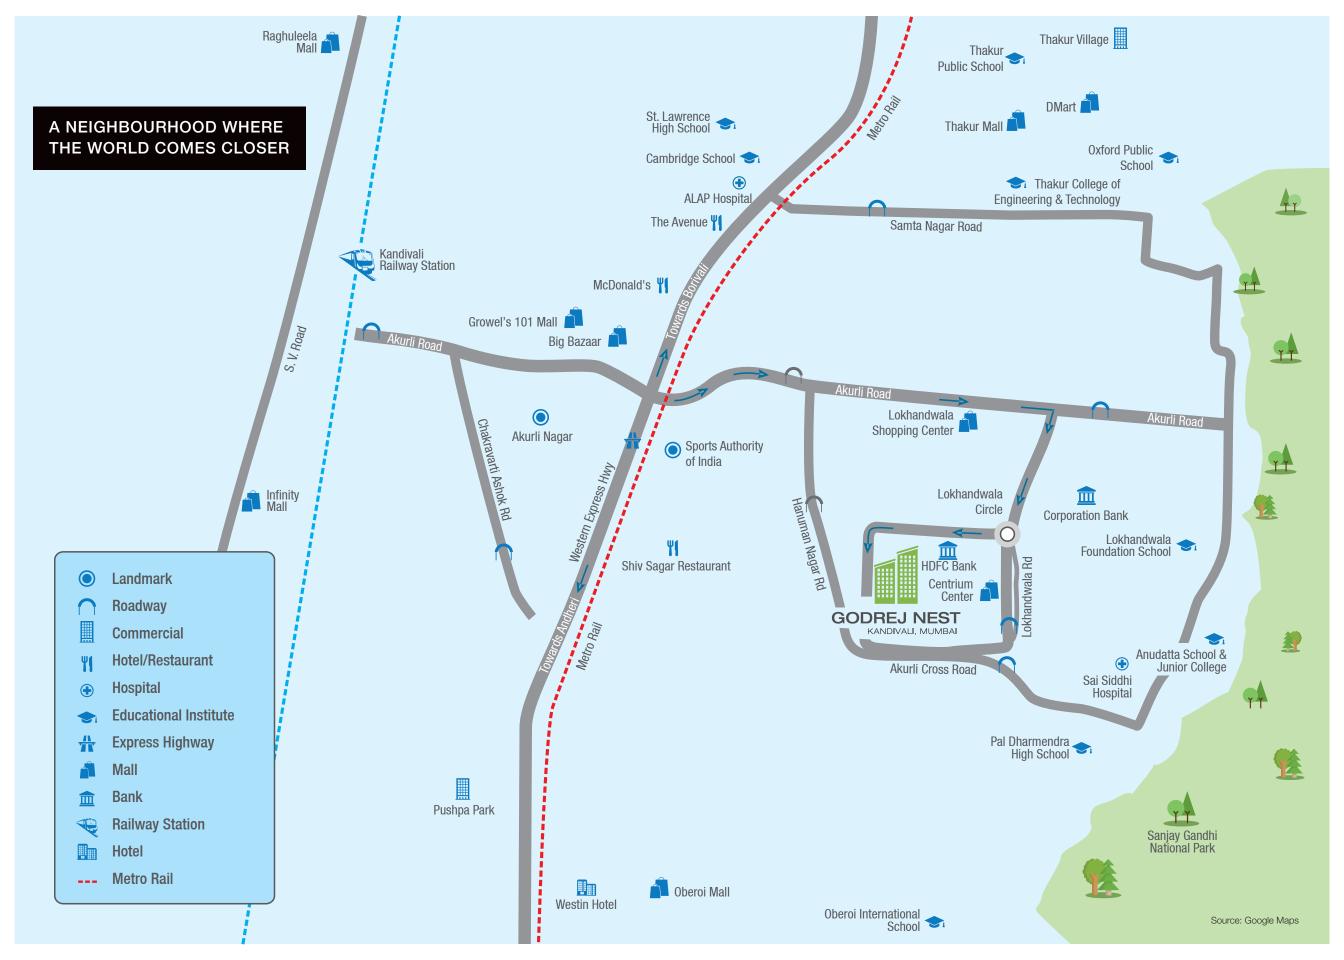

### **SCHOOLS & COLLEGES**

Lokhandwala Foundation School 06 min#
Thakur Public School 16 min#
Cambridge School 18 min#
Oxford International School 19 min#
Oberoi International School 21 min#

### MALLS & THEATRES

Lokhandwala Shopping Centre 05 min#
Centrium Mall 06 min#
Growels 101 17 min#
Oberoi Mall 20 min#

DNA Multispeciality Hospital 06 min#
Shree Sai Hospital 14 min#
ALAP Hospital 15 min#
Sanjeevani Hospital 21 min#

 HDFC
 04 min#

 SBI
 05 min#

 ICICI
 05 min#

Source: Google Maps.
Travel time basis normal traffic conditions.