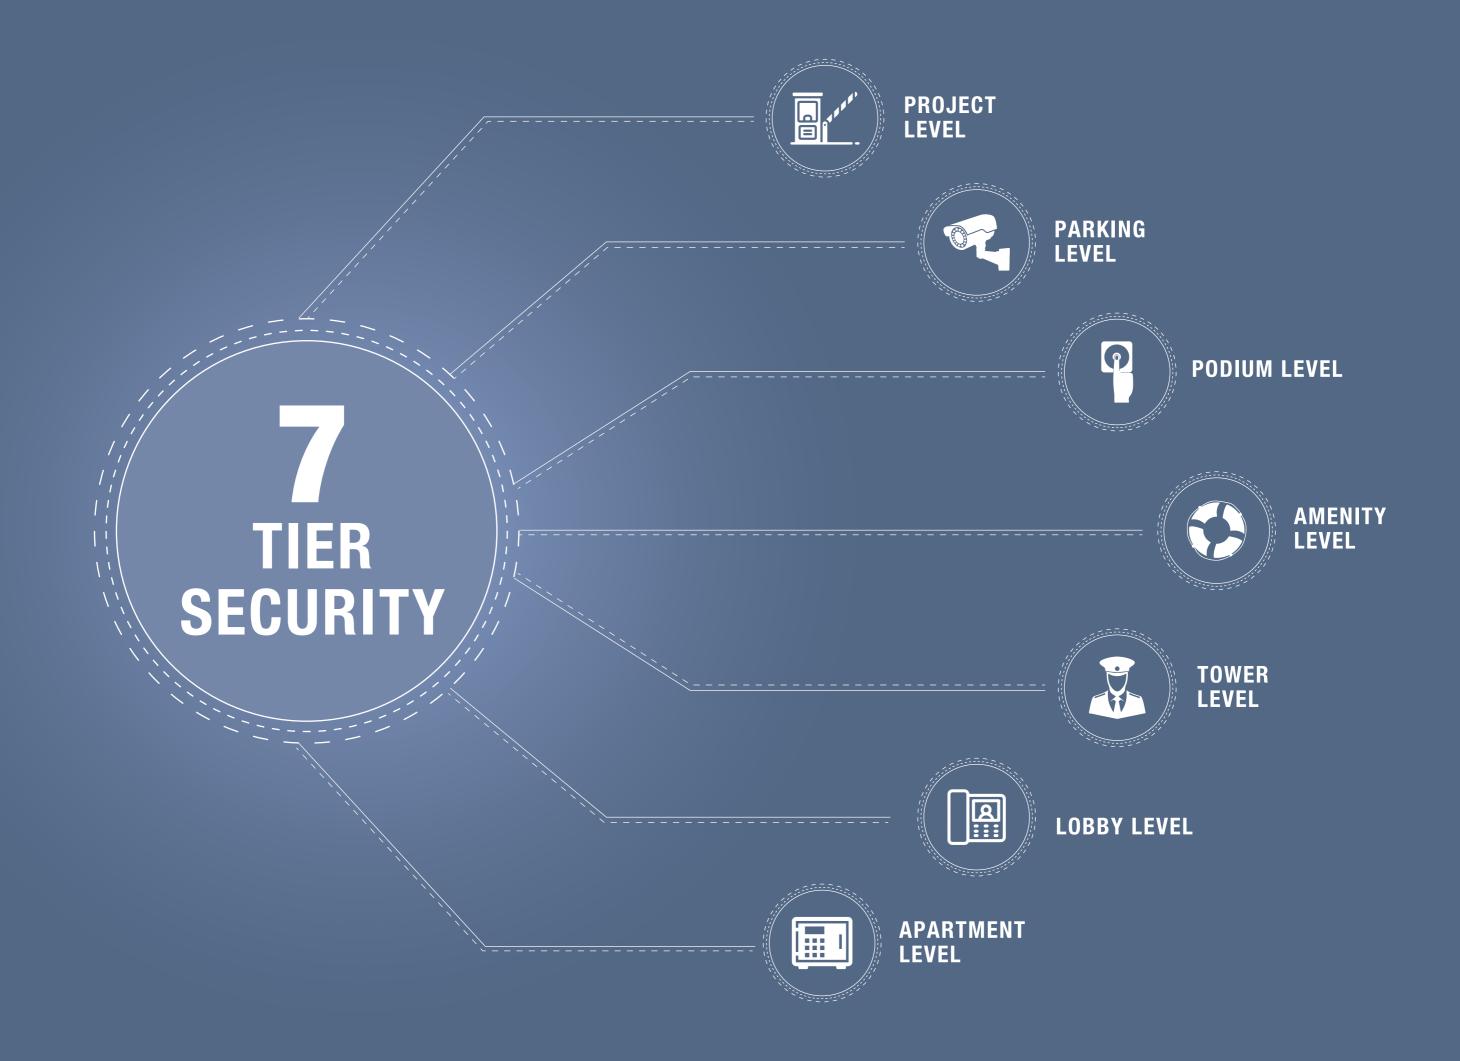

### PROJECT LEVEL

Your care starts as soon as you enter the project

Right from the moment you enter the vicinity, we ensure that there is always someone to make you feel secure.

# Project level features: • RFID vehicular access • 24x7 guard patrol

### PARKING LEVEL

Ensuring your safety throughout the premises.

Round the clock security surveillance ensures safety of every member.

- Parking level features:

  CCTV monitoring at parking level
- Relief button

### PODIUM LEVEL

Round the clock surveillance on the podium level.

The 24/7 security control room makes sure that you and your loved ones are always looked after and are safe.

#### Podium level features:

- Common security control room & 24 X 7 guard patrol
  CCTV monitoring
- Relief button

### **AMENITY LEVEL**

Let your children play freely, so you live worry-free.

We ensure the safety of your little ones at every corner of the project.

- Amenity level features:
   RFID tracking/monitoring at swimming pool
- Relief button
- CCTV monitoring

#### **TOWER LEVEL**

With an intercom system you can allow a person to access the tower, while you are secure at home.

While you are safe at every step in our project, you also have the power to ensure your security while sitting at home.

#### Tower level features:

- Numeric & voice control access
- Guard patrol in the lobby of every wing

#### LOBBY LEVEL

Security at floor level while maintaining your safety at home.

Without compromising on your own security, the video door phone helps you to know who's at your door before letting them enter.

#### Floor/Lobby level features:

- Video Door Phone
- Safety Double Door

#### APARTMENT LEVEL

Your home offers the care and safety you need

Ensuring the safety of your loved ones and your valuables even inside your home.

#### Apartment level features:

- Godrej Vault
- Relief Button

Here innocence is open to play care-free. With small changes to everyday things to provide security to you and your family at every level, we make sure you live a secure life at all times.