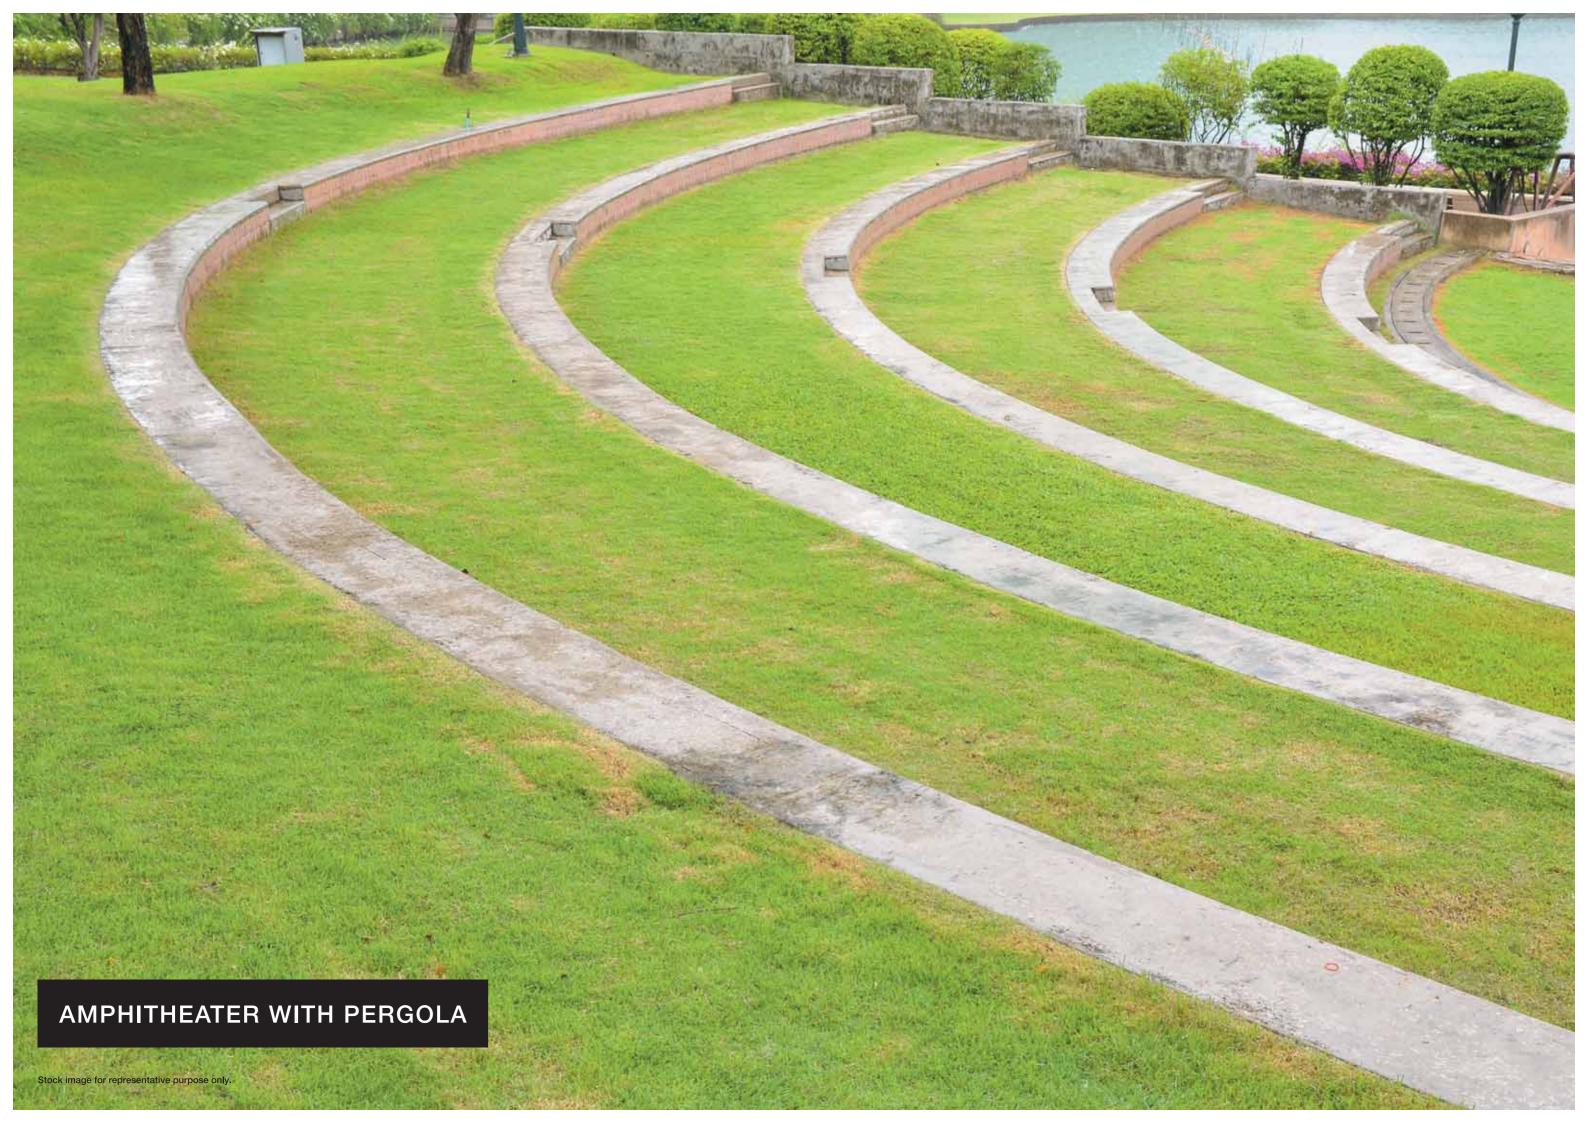

#### LEGEND

- 1. Entrance lobby
- 2. Plantation island with sculpture
- 3. Botanical garden
- 4. Jogging track
- 5. Amphitheater with pergola
- 6. Senior citizen area
- 7. Outdoor creche area
- 8. Kids' sculpture
- 9. Kids' play area
- 10. Toddlers' play area
- 11. Toddlers' cycle track
- 12. Multipurpose court/basketball court
- 13. Putting green for kids
- 14. Seating with trellis
- 15. Pool deck
- 16. Adults' pool
- 17. Kids' pool
- 18. Water feature
- 19. Water columns
- 20. Accupressure path
- 21. Outdoor gym
- 22. Outdoor party lawn
- 23. Multipurpose lawn
- 24. Yoga/zumba studio
- 25. Fitness center
- 26. Meditation room
- 27. Kids' activity center

### **LEGEND**

- 1. ENTRANCE LOBBY
- 2. PLANTATION ISLAND WITH SCULPTURE
- 3. BOTANICAL GARDEN
- 4. JOGGING TRACK
- 5. AMPHITHEATER WITH PERGOLA
- 6. SENIOR CITIZEN AREA
- 7. OUTDOOR CRECHE AREA

- 8. KIDS' SCULPTURE
- 9. KIDS' PLAY AREA
- 10. TODDLERS' PLAY AREA
- 11. TODDLERS' CYCLE TRACK
- 12. MULTIPURPOSE COURT/BASKETBALL COURT
- 13. PUTTING GREEN FOR KIDS
- 14. SEATING WITH TRELLIS