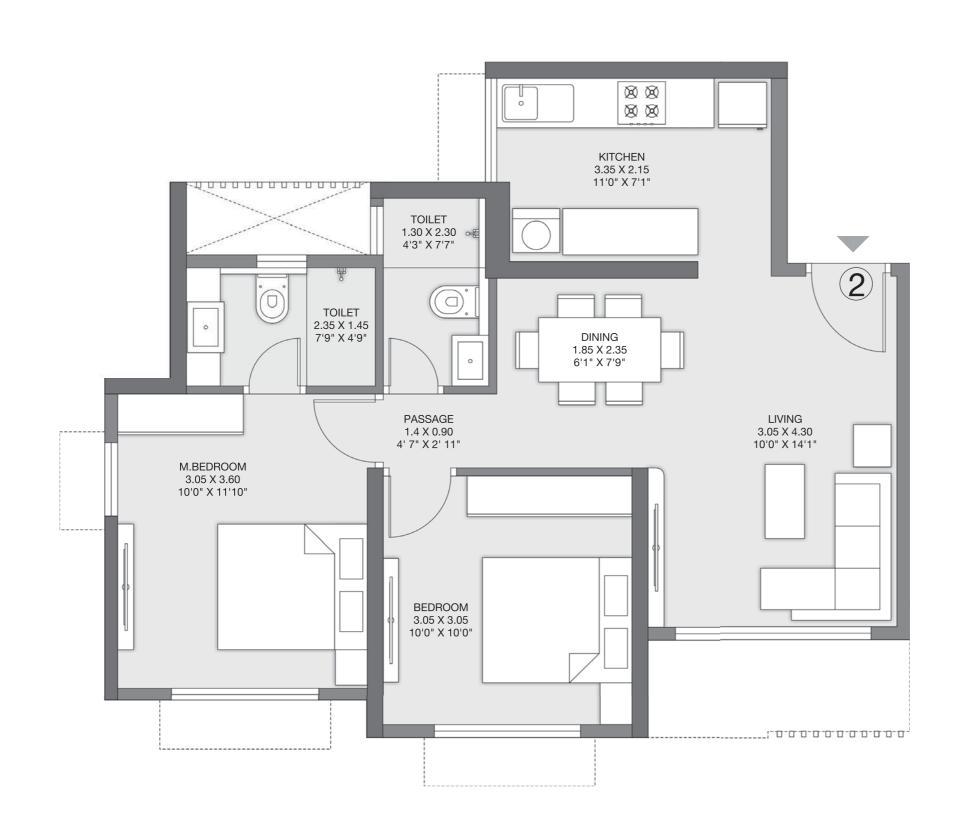

## **2 BHK**

The furniture, decorative items, etc. shown in the plan are only suggested and the same are not intended or obligated to be provided as per specifications and/or service in the flat/unit and does not form part of the standard specifications. The plan represents unit series 2 of wing A 1 Sq m = 10.764 Sq ft.