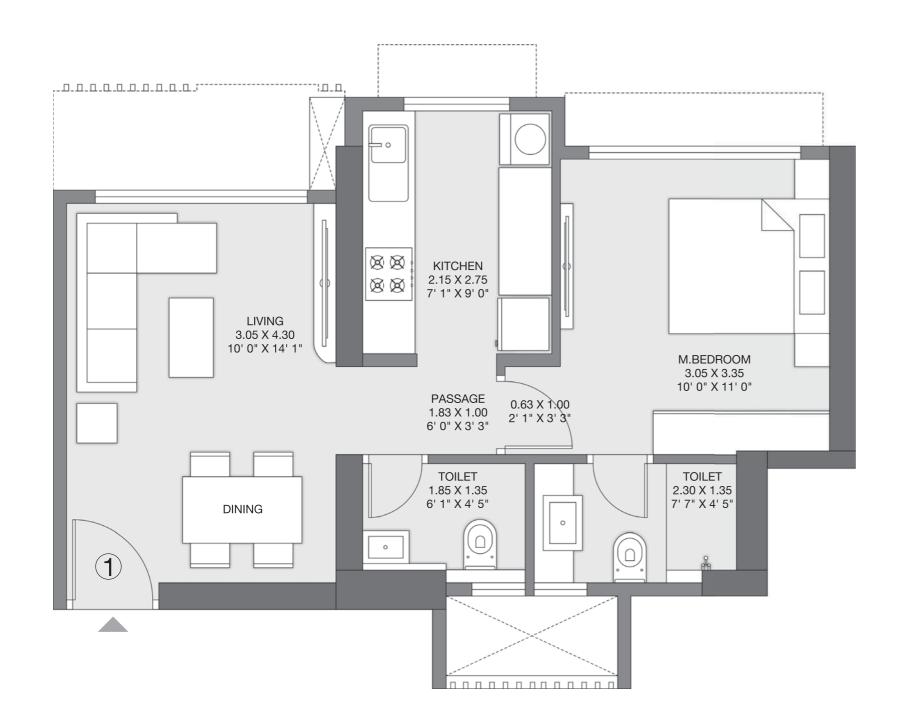

## **2 BHK**

The furniture, decorative items, etc. shown in the plan are only suggested and the same are not intended or obligated to be provided as per specifications and/or service in the flat/unit and does not form part of the standard specifications. The plan represents unit series 2 of wing A 1 Sq m = 10.764 Sq ft.

### KANDIVALI, MUMBAI