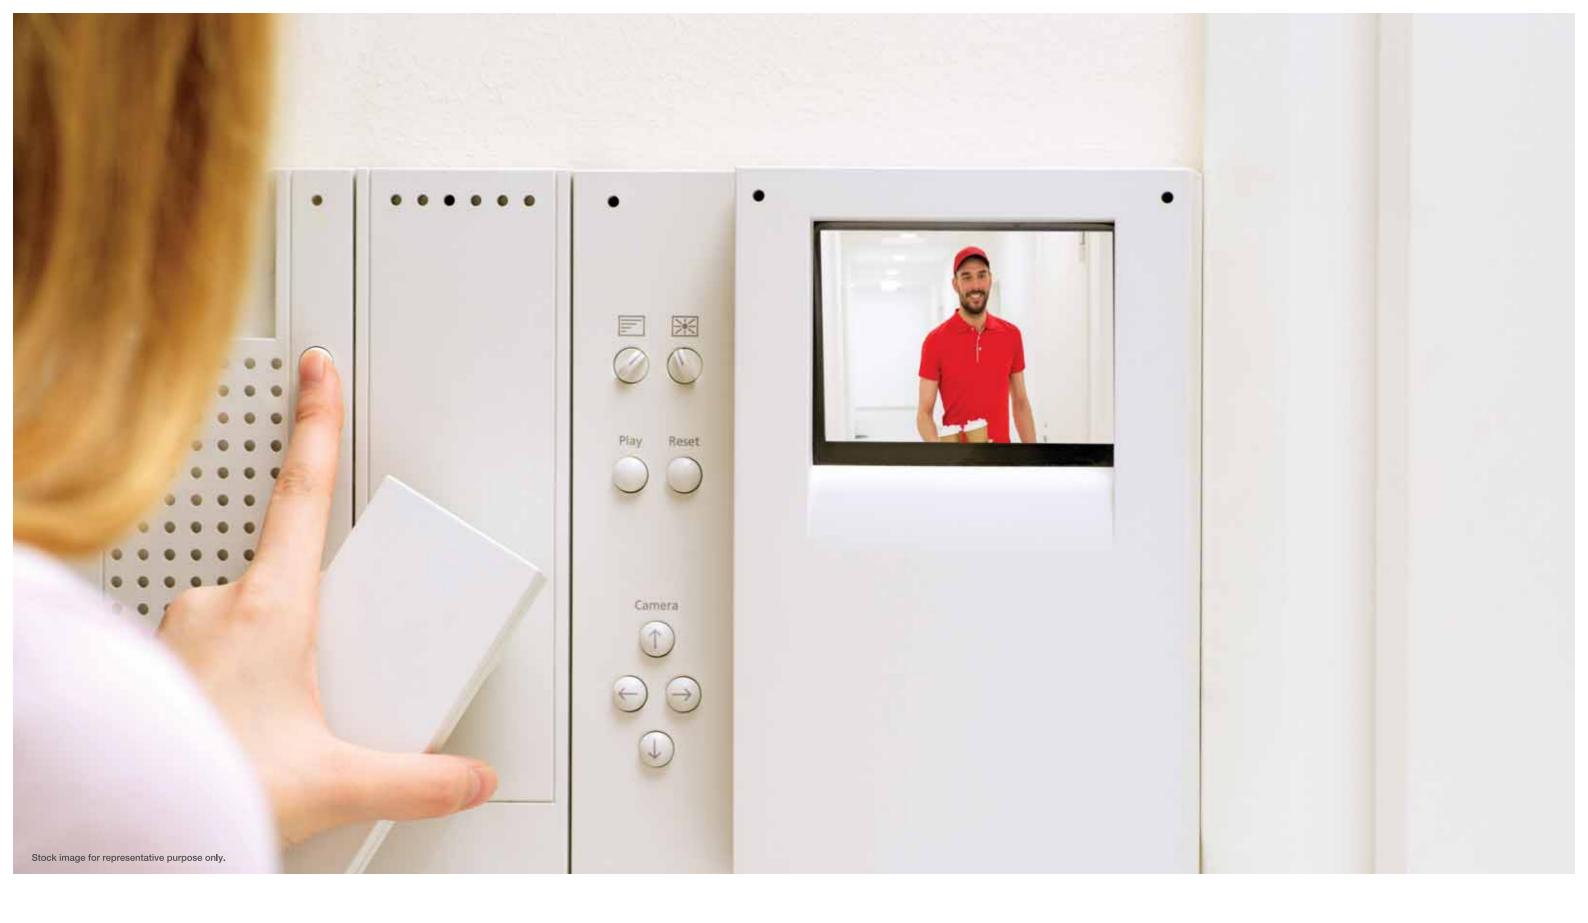

#### LOBBY LEVEL

Security at floor level while maintaining your safety at home.

Without compromising on your own security, the video door phone helps you to know who's at your door before letting them enter.

#### Floor/Lobby level features:

- Video Door Phone
- Safety Double Door

### 06 | FLOOR/LOBBY LEVEL

Security at floor level while maintaining your safety at home.

Without compromising on your own security, the video door phone helps you to know who's at your door before letting them enter.

### Floor/Lobby level features:

- Video Door Phone
- Safety Double Door