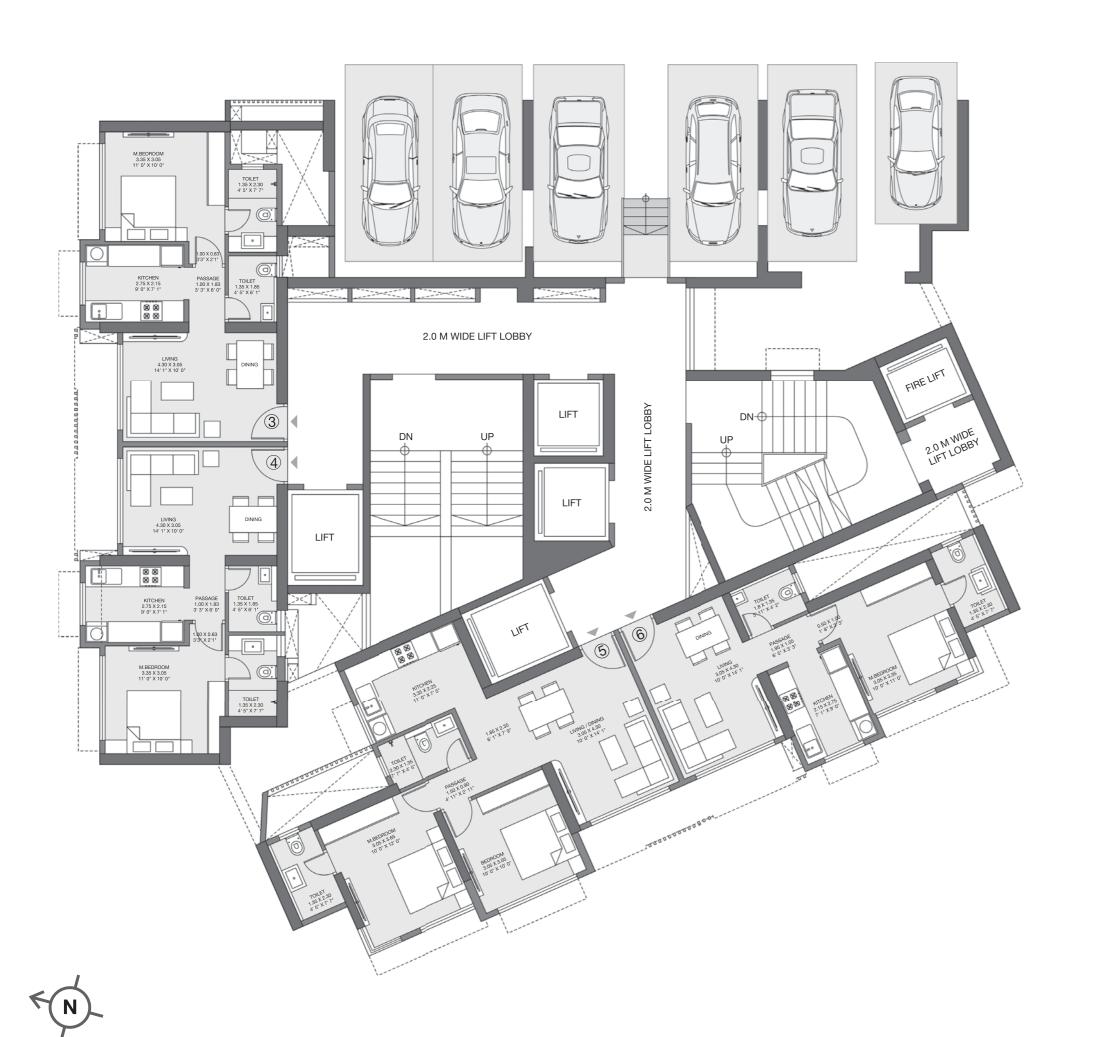

# WING A

FLOOR PLAN FLOOR: 2<sup>ND</sup> TO 8<sup>TH</sup>

The furniture, decorative items, etc. shown in the plan are only suggested and the same are not intended or obligated to be provided as per specifications and/or service in the flat/unit and does not form part of the standard specifications.