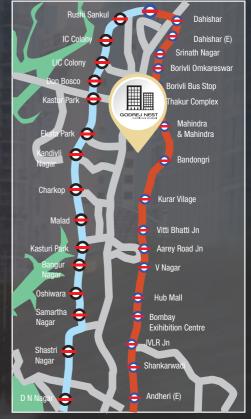

# THE FUTURE OF **BETTER CONNECTIVITY**

Metro- The phase-1 of the metro from Ghatkopar to Versova has been a boon, and an upcoming metro at ever growing Kandivali will be a blessing in disguise.

The 16.5 km long Metro Rail from Andheri (E) to Dahisar (E), will connect all major locations on Western Express Highway including CSIA. The project is in close proximity to the metro line#.

The MMRDA (Mumbai Metropolitan Region Development Authority) has begun laying tracks on **Andheri to Dahisar Metro line-7** elevated corridor, hence bringing a lot more promise to potential home buyers##.

The 16,475-km long Metro line-7 will have 13 stations.

With the fast paced on-going metro work, getting late to reach anywhere in Mumbai will soon be like. Is it really possible?

The map shows the Andheri (E) to Dahisar (E) Metro line in Red and the Dahisar (E) to DN Nagar Line In Blue##

Sources:

\*https://en.wikipedia.org/wiki/Line\_7\_(Mumbai\_Metro)-

https://swarajyamag.com/insta/mumbai-metro-begins-track-laying-work-for-andheri-dahisar-line-7-trial-run-to-start-from-early-2020-

"https://themetrorailguy.com/2015/10/08/list-of-stations-on-mumbais-dahisar-dn-nagar-dahisare-andherie-metro-lines-released/