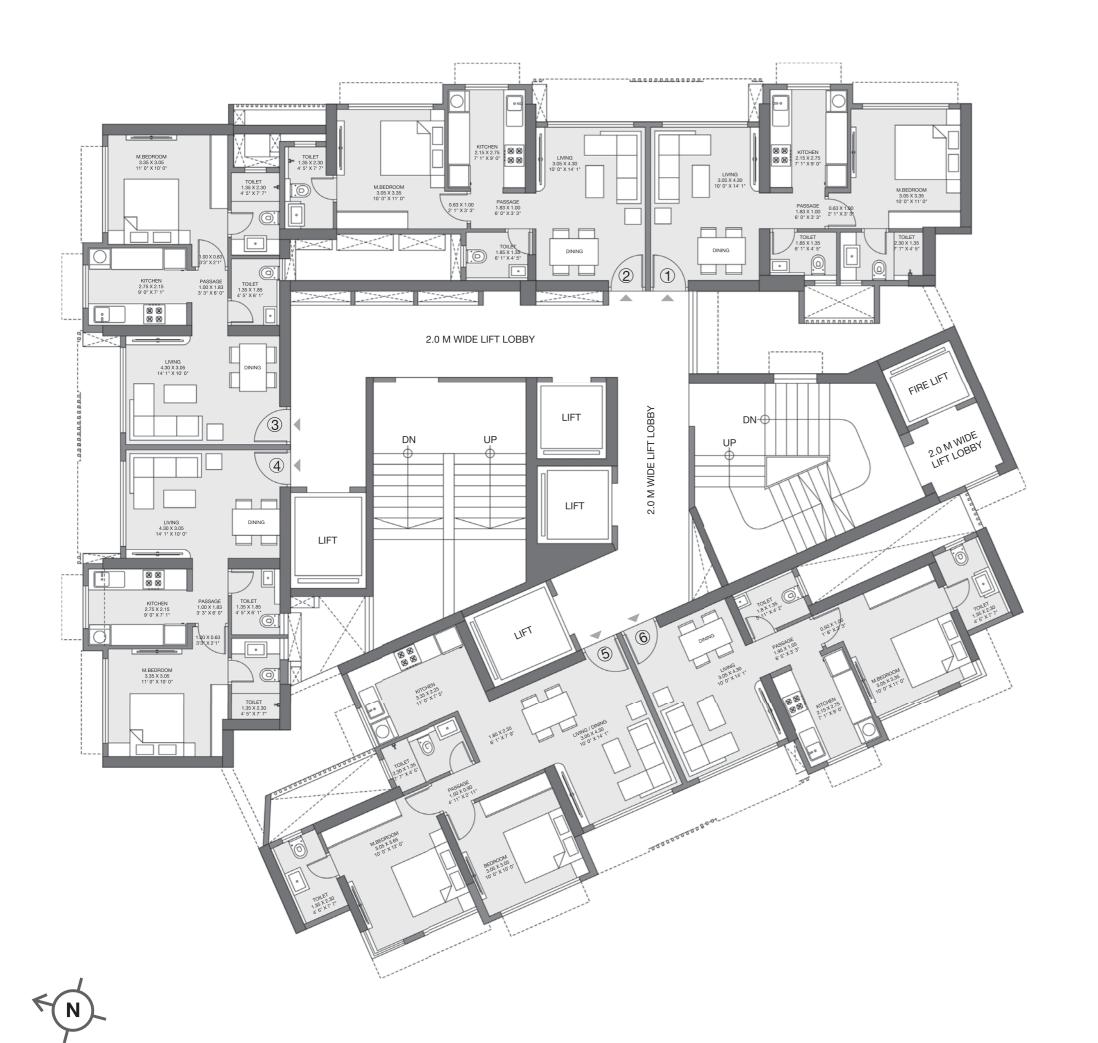

# WING A 1ST FLOOR PLAN

The furniture, decorative items, etc. shown in the plan are only suggested and the same are not intended or obligated to be provided as per specifications and/or service in the flat/unit and does not form part of the standard specifications.