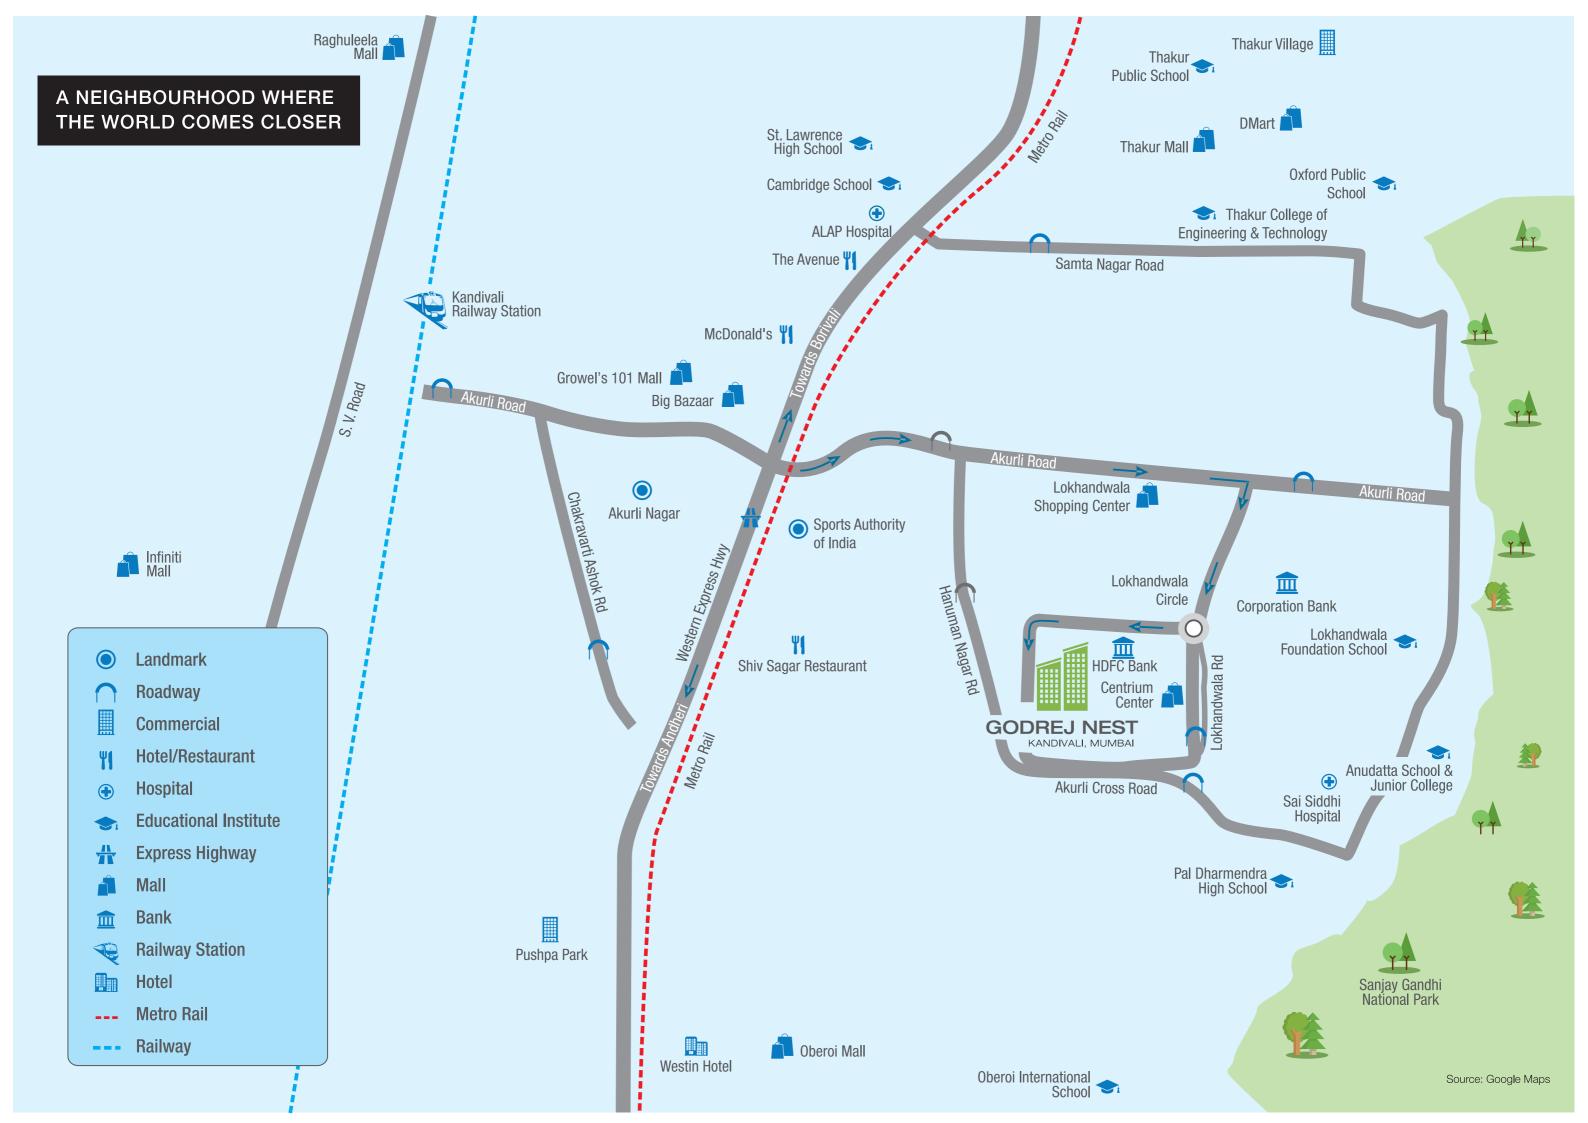

#### A PLACE THAT'S MODERN AND WELL-CONNECTED IN EVERY ASPECT

UPSCALE LOCALITY: Kandivali East is undoubtedly one of the hotspots in Mumbai with all the necessary infrastructure like schools, colleges, offices, malls, hospitals etc. surrounding it.

LOCAL POPULATION: One of the reasons for the growth of Kandivali East is the multicultural crowd that resides in the area.

PROXIMITY TO COMMERCIAL HUBS: Kandivali East is well-connected to various commercial hubs like Mahindra & Mahindra, Mindspace, Magathane, Dindoshi & Oberoi Graden City.

UPCOMING SOCIAL INFRASTRUCTURE: Many upcoming social infrastructures are expected to take place in the next 4-5 years which will greatly appreciate the property rates in and around Kandivali

- Upcoming Andheri-Dahisar metro line#
- Upcoming Dahisar-Bandra-Mankhurd metro line#
- The 29.2 km coastal road starting from South Mumbai's Princess Street flyover##

and schools like: • St. Joseph High School • Cambridge School

REPUTED EDUCATIONAL INSTITUTES: Kandivali is also home to an array of reputed educational institutes

- Ryan International School
- Swami Vivekanand International School
- Thakur College of Engineering
- St. Lawrence High School
- Thakur Vidya Mandir

BUSTLING LIFESTYLE AND ENTERTAINMENT HUB: Kandivali East is replete with lifestyle and entertainment options with malls like Oberoi Mall, Lokhandwala Shopping Centre, Growels 101 and Centrium Mall in the vicinity.

WIDE RANGE OF CIVIC AMENITIES: Kandivali East is equipped with a wide range of civic amenities including world-class hospitals like DNA Multispeciality Hospital, Shree Sai Hospital, ALAP Hospital and many more.

**EXCELLENT CONNECTIVITY:** Kandivali East enjoys easy connectivity to nearby places with the Western Express Highway and railway station nearby.

Source: "https://themetrorailguy.com/2015/10/08/ list-of-stations-on-mumbais-dahisar-dn-nagar-dahisare-andherie-metro- lines-released/ https://mmrda.maharashtra.gov.in/metro-line-7. https://timesofindia.indiatimes.com/city/mumbai/metro-2a-2b-7-in-line-for-best-rake-deal- across-nation/articleshow/66518705.cmshttps://en.wikipedia.org/wiki/Line\_2\_(Mumbai\_Metro). i#https://www.hindustantimes.com/mumbai-news/ work-on-mumbai-coastal-road-project-set-to-begin-by-october/story-Cb9v7lPGzVFNlS7sKkGaOM.html.