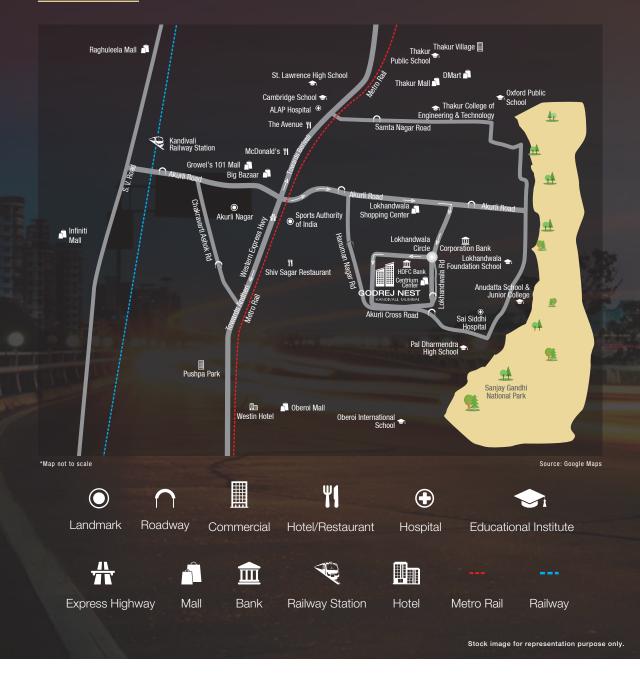

Inorbit Mall

\*Source: Google Maps. Travel time basis normal traffic conditions.

# THE BOOMING LOCATION KANDIVALI

Kandivali or Khandolee as it was called back then in 1900's, has always been one of the prime residential hotspots of Mumbai. An adored and a preferred residential location by many, Kandivali has been growing in every sense each year. It's a place that's modern and well-connected in every aspect.

#### **UPSCALE LOCALITY:**

Kandivali East is undoubtedly one of the prime locations in Mumbai with the necessary infrastructure like schools, colleges, offices, malls, hospitals etc. surrounding it.

#### **LOCAL POPULATION:**

One of the reasons for the growth of Kandivali East is the multi-cultural crowd that resides in the area.

#### PROXIMITY TO COMMERCIAL HUBS:

Kandivali East is well-connected to various commercial hubs like Mahindra & Mahindra, Mindspace, Magathane, Dindoshi & Oberoi Graden City.

#### **BUSTLING LIFESTYLE AND ENTERTAINMENT HUB:**

Kandivali East is replete with lifestyle and entertainment options with malls like Oberoi Mall, Lokhandwala Shopping Centre, Growels 101 and Centrium Mall in the vicinity.

#### **WIDE RANGE OF CIVIC AMENITIES:**

Kandivali East is equipped with a wide range of civic amenities including world-class hospitals like DNA Multispeciality Hospital, Shree Sai Hospital, ALAP Hospital and many more.

#### **EXCELLENT CONNECTIVITY:**

Kandivali East enjoys easy connectivity to the nearby places along with a railway station and Western Express Highway, also this highway offers better connectivity to the airport.