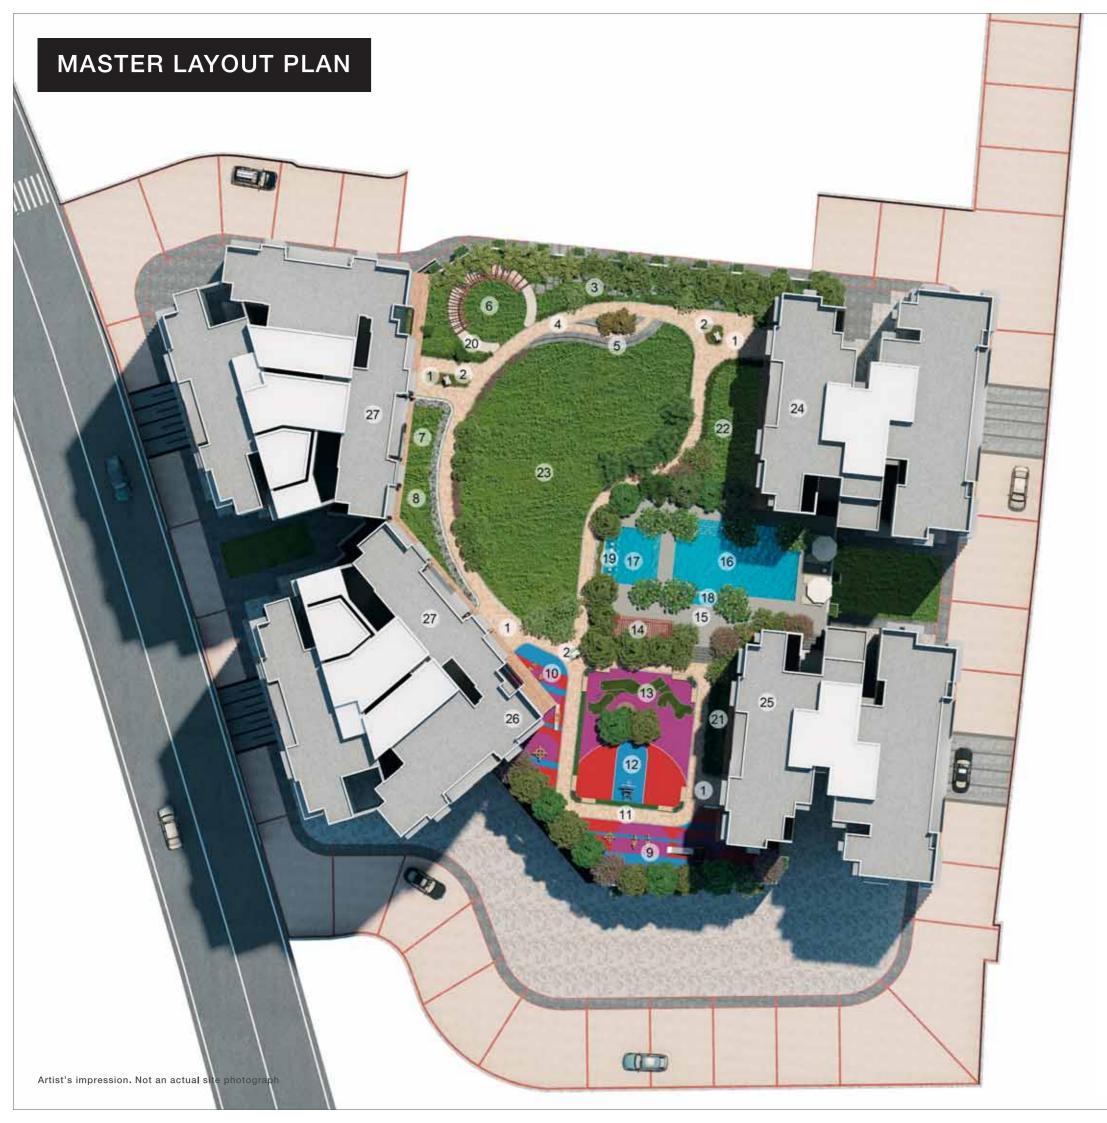

#### LEGEND

- 1. Entrance lobby
- 2. Plantation island with sculpture
- 3. Botanical garden
- 4. Jogging track
- 5. Amphitheater with pergola
- 6. Senior citizen area
- 7. Outdoor creche area
- 8. Kids' sculpture
- 9. Kids' play area
- 10. Toddlers' play area
- 11. Toddlers' cycle track
- 12. Multipurpose court/basketball court
- 13. Putting green for kids
- 14. Seating with trellis
- 15. Pool deck
- 16. Adults' pool
- 17. Kids' pool
- 18. Water feature
- 19. Water columns
- 20. Accupressure path
- 21. Outdoor gym
- 22. Outdoor party lawn
- 23. Multipurpose lawn
- 24. Yoga/zumba studio
- 25. Fitness center
- 26. Meditation room
- 27. Kids' activity center

### Master Layout Plan

### **LEGEND**

- 1. ENTRANCE LOBBY
- 2. PLANTATION ISLAND WITH SCULPTURE
- 3. BOTANICAL GARDEN
- 4. JOGGING TRACK
- 5. AMPHITHEATER WITH PERGOLA
- 6. SENIOR CITIZEN AREA
- 7. OUTDOOR CRECHE AREA

- 8. KIDS' SCULPTURE
- 9. KIDS' PLAY AREA
- 10. TODDLERS' PLAY AREA
- 11. TODDLERS' CYCLE TRACK
- 12. MULTIPURPOSE COURT/BASKETBALL COURT
- 13. PUTTING GREEN FOR KIDS
- 14. SEATING WITH TRELLIS

- 15. POOL DECK
- 16. ADULTS' POOL
- 17. KIDS' POOL
- 18. WATER FEATURE
- 19. WATER COLUMNS
- 20. ACCUPRESSURE PATH
- 21. OUTDOOR GYM

- 22. OUTDOOR PARTY LAWN
- 23. MULTIPURPOSE LAWN
- 24. YOGA/ZUMBA STUDIO
- 25. FITNESS CENTER
- 26. MEDITATION ROOM
- 27. KIDS' ACTIVITY CENTER