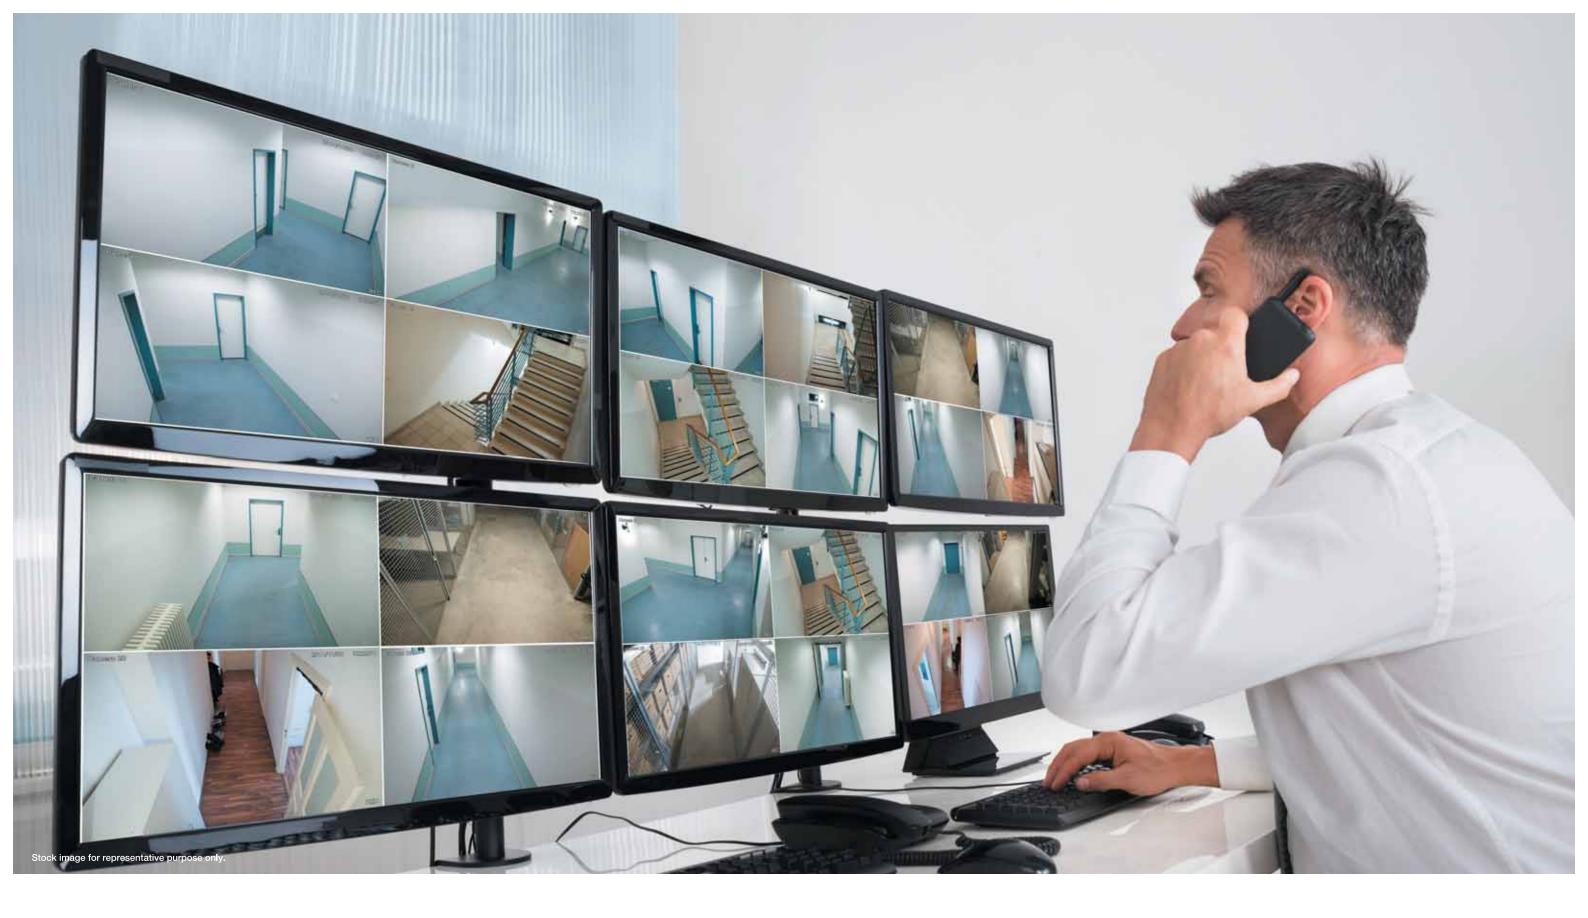

### PODIUM LEVEL

Round the clock surveillance on the podium level.

The 24/7 security control room makes sure that you and your loved ones are always looked after and are safe.

#### Podium level features:

- Common security control room & 24 X 7 guard patrol
  CCTV monitoring
- Relief button

### 03 PODIUM LEVEL

Round the clock surveillance on the podium level.

The 24/7 security control room makes sure that you and your loved ones are always looked after and are safe.

### Podium level features:

- Common security control room & 24 X 7 guard patrol
- CCTV monitoring
- Relief button