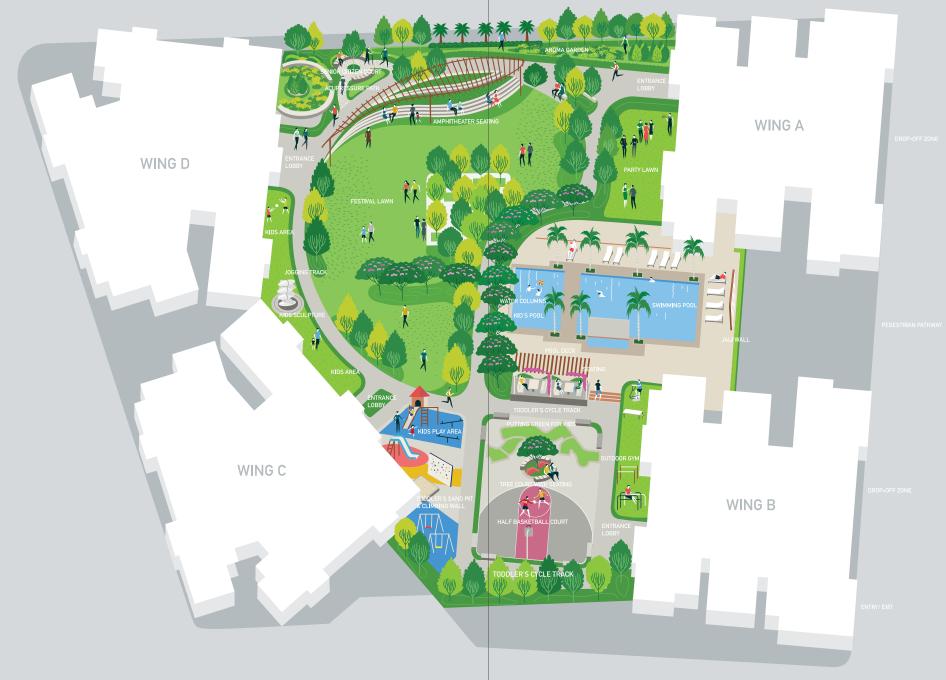

#### LEGEND

- 1. Entrance lobby
- 2. Plantation island with sculpture
- 3. Botanical garden
- 4. Jogging track
- 5. Amphitheater with pergola
- 6. Senior citizen area
- 7. Outdoor creche area
- 8. Kids' sculpture
- 9. Kids' play area
- 10. Toddlers' play area
- 11. Toddlers' cycle track
- 12. Multipurpose court/basketball court
- 13. Putting green for kids
- 14. Seating with trellis
- 15. Pool deck
- 16. Adults' pool
- 17. Kids' pool
- 18. Water feature
- 19. Water columns
- 20. Accupressure path
- 21. Outdoor gym
- 22. Outdoor party lawn
- 23. Multipurpose lawn
- 24. Yoga/zumba studio
- 25. Fitness center
- 26. Meditation room
- 27. Kids' activity center

### Master Layout Plan

### **LEGEND**

- 1. ENTRANCE LOBBY
- 2. PLANTATION ISLAND WITH SCULPTURE
- 3. BOTANICAL GARDEN
- 4. JOGGING TRACK
- 5. AMPHITHEATER WITH PERGOLA
- 6. SENIOR CITIZEN AREA
- 7. OUTDOOR CRECHE AREA

- 8. KIDS' SCULPTURE
- 9. KIDS' PLAY AREA
- 10. TODDLERS' PLAY AREA
- 11. TODDLERS' CYCLE TRACK
- 12. MULTIPURPOSE COURT/BASKETBALL COURT
- 13. PUTTING GREEN FOR KIDS
- 14. SEATING WITH TRELLIS

- 15. POOL DECK
- 16. ADULTS' POOL
- 17. KIDS' POOL
- 18. WATER FEATURE
- 19. WATER COLUMNS
- 20. ACCUPRESSURE PATH
- 21. OUTDOOR GYM

- 22. OUTDOOR PARTY LAWN
- 23. MULTIPURPOSE LAWN
- 24. YOGA/ZUMBA STUDIO
- 25. FITNESS CENTER
- 26. MEDITATION ROOM
- 27. KIDS' ACTIVITY CENTER