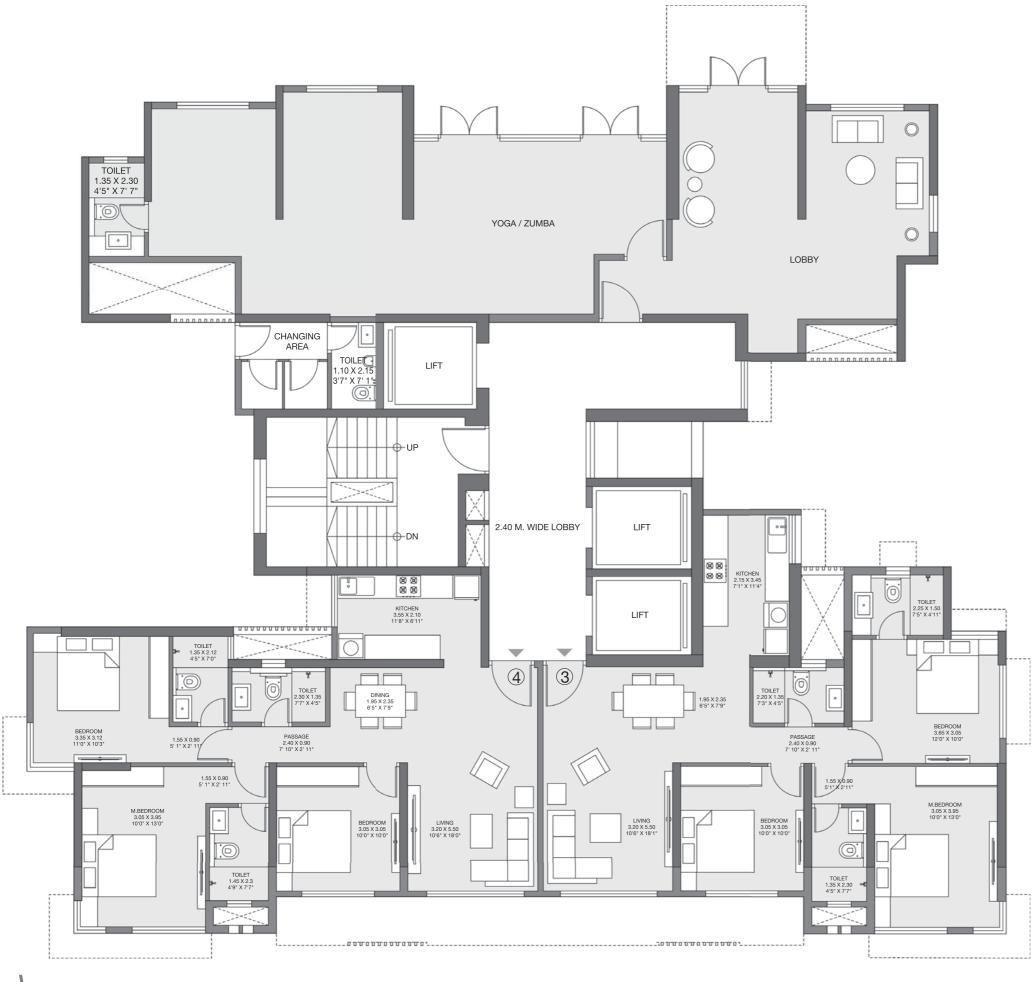

# WING A E-DECK FLOOR PLAN

E-DECK FLOOR PLAN FLOOR: 9<sup>TH</sup>

The furniture, decorative items, etc. shown in the plan are only suggested and the same are not intended or obligated to be provided as per specifications and/or service in the flat/unit and does not form part of the standard specifications.