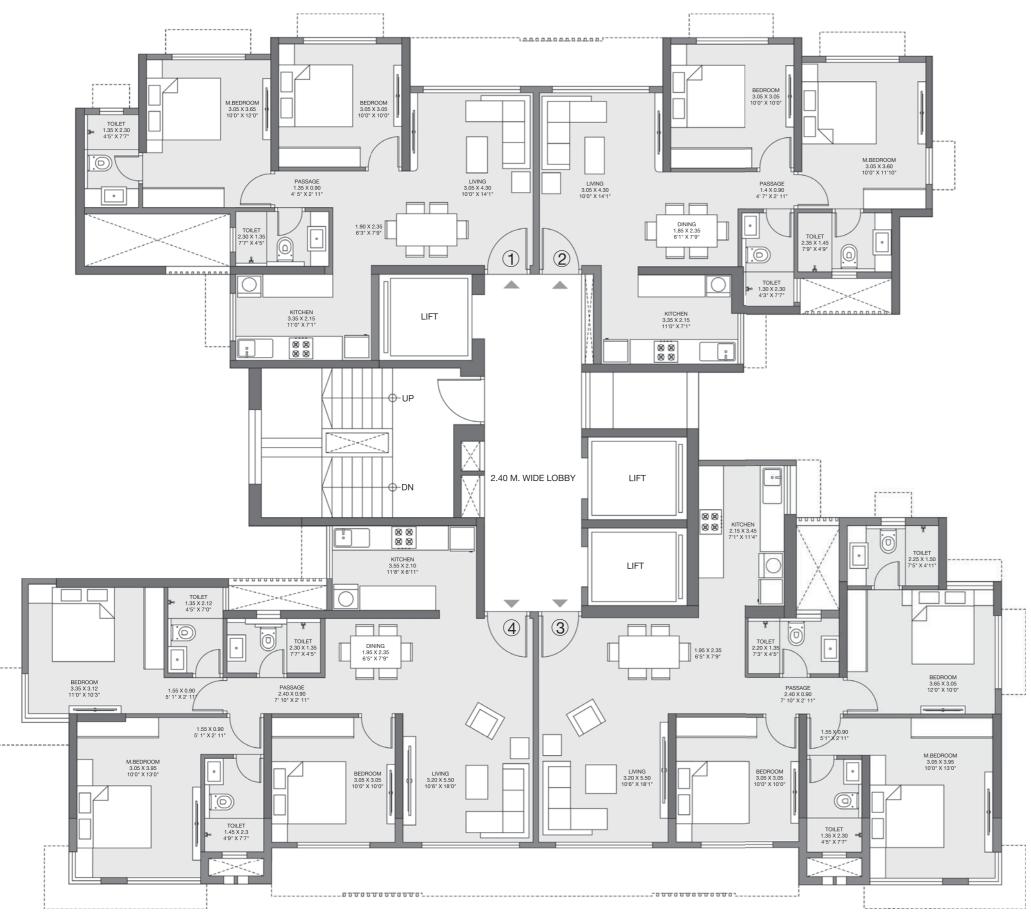

# WING A

FLOOR PLAN FLOOR: 2<sup>ND</sup> TO 8<sup>TH</sup>

The furniture, decorative items, etc. shown in the plan are only suggested and the same are not intended or obligated to be provided as per specifications and/or service in the flat/unit and does not form part of the standard specifications.