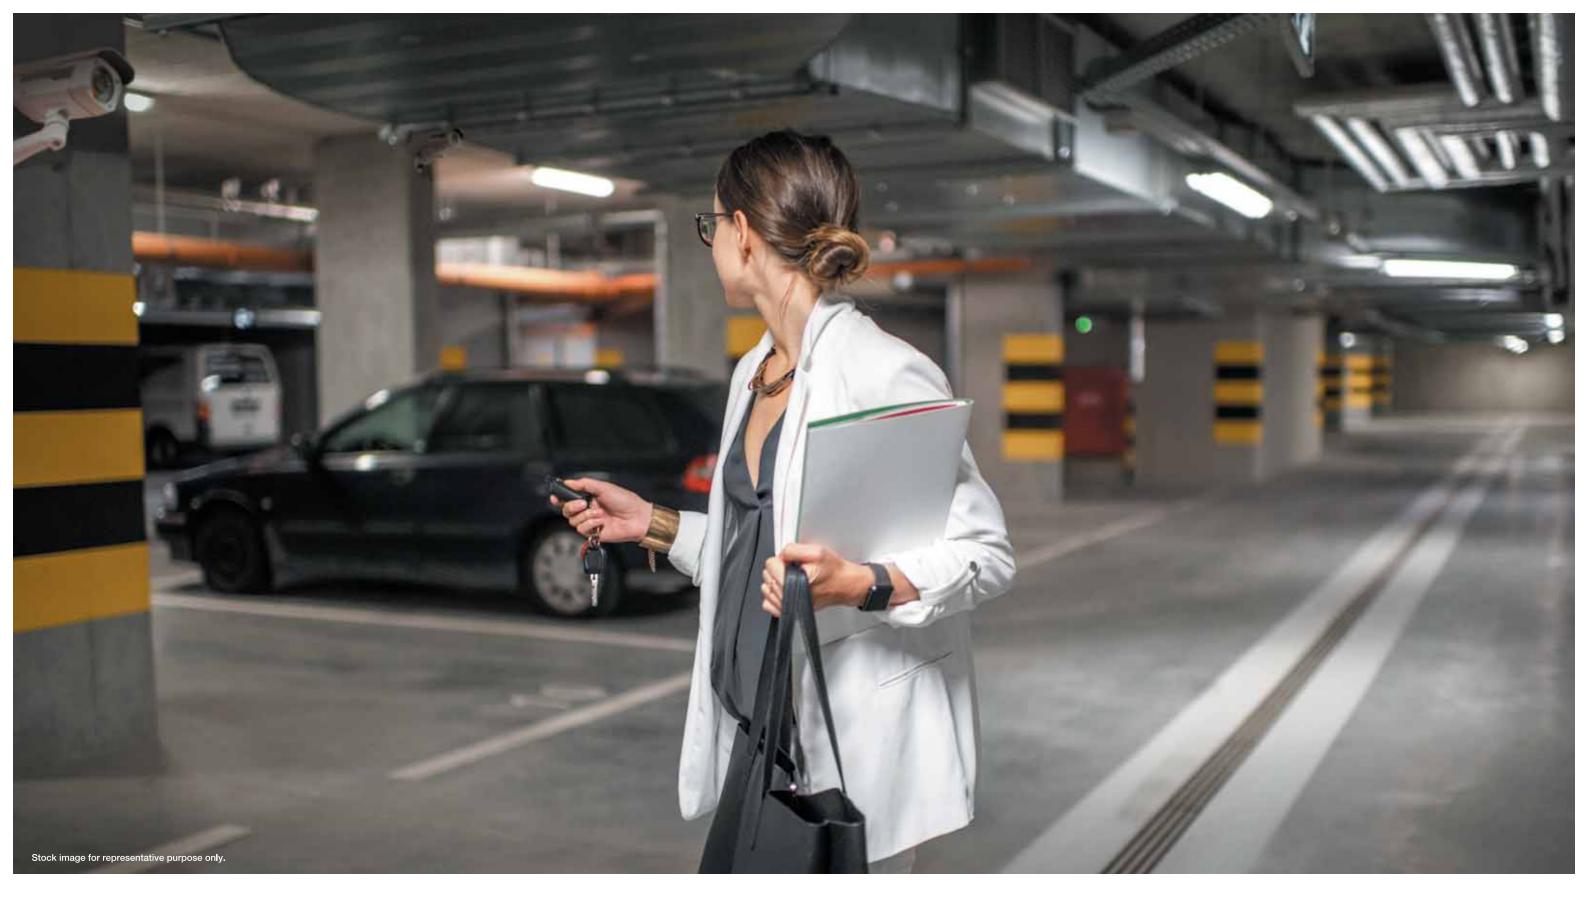

### PARKING LEVEL

Ensuring your safety throughout the premises.

Round the clock security surveillance ensures safety of every member.

- Parking level features:

  CCTV monitoring at parking level
- Relief button

### 02 PARKING LEVEL

Ensuring your safety throughout the premises.

Round the clock security surveillance ensures safety of every member.