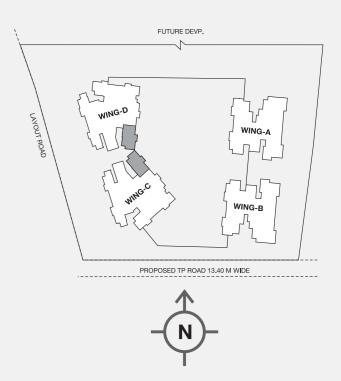

### Master Layout Plan

### **LEGEND**

- 1. ENTRANCE LOBBY
- 2. PLANTATION ISLAND WITH SCULPTURE
- 3. BOTANICAL GARDEN
- 4. JOGGING TRACK
- 5. AMPHITHEATER WITH PERGOLA
- 6. SENIOR CITIZEN AREA
- 7. OUTDOOR CRECHE AREA

- 8. KIDS' SCULPTURE
- 9. KIDS' PLAY AREA
- 10. TODDLERS' PLAY AREA
- 11. TODDLERS' CYCLE TRACK
- 12. MULTIPURPOSE COURT/BASKETBALL COURT
- 13. PUTTING GREEN FOR KIDS
- 14. SEATING WITH TRELLIS

- 15. POOL DECK
- 16. ADULTS' POOL
- 17. KIDS' POOL
- 18. WATER FEATURE
- 19. WATER COLUMNS
- 20. ACCUPRESSURE PATH
- 21. OUTDOOR GYM

- 22. OUTDOOR PARTY LAWN
- 23. MULTIPURPOSE LAWN
- 24. YOGA/ZUMBA STUDIO
- 25. FITNESS CENTER
- 26. MEDITATION ROOM
- 27. KIDS' ACTIVITY CENTER