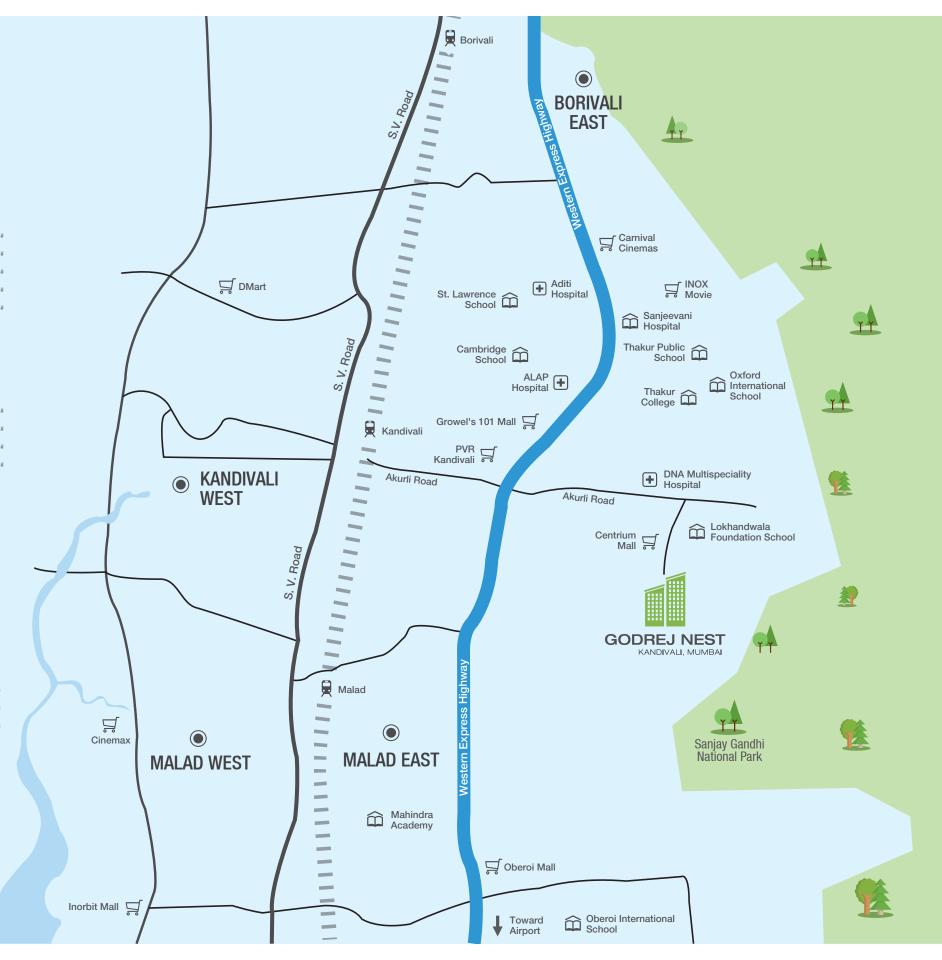

## CONNECTING TO MORE CONNECTING FASTER

The revolutionary 10.8 km Thane — Borivali road tunnel will reduce the travel time from Borivali to Thane to 20 mins\*.

The above mentioned road will also have a **1 km long link road with a 10.20 km tunnel** to be constructed under the Sanjay Gandhi National Park, and will start from Tikuji Ni Wadi (Thane) and **connect with the Western Express Highway at Borivali**\*.

The upcoming 29.2 km Coastal Freeway will reduce the travel time from 2 hours to 40 minutes between Marine Lines & Kandivali\*.

Keeping in mind the heavy traffic congestion this stretch sees every day, the **Western Express Highway-Kandivali link will now get wider**\*\*.

Cut down on the travel time on Akurli road, which means drastic **reduction on the travel time between Western Express Highway and Kandivali station**\*\*\*.

Now living in Kandivali will not seem far from anywhere.

## COMMERCIAL HUBS IN BORIVALI & MALAD^^

10 - 15 min drive time\*

## WESTERN EXPRESS HIGHWAY<sup>^^</sup>

< 10 min drive time\*

## INTERNATIONAL AIRPORT^

< 30 min drive time\*