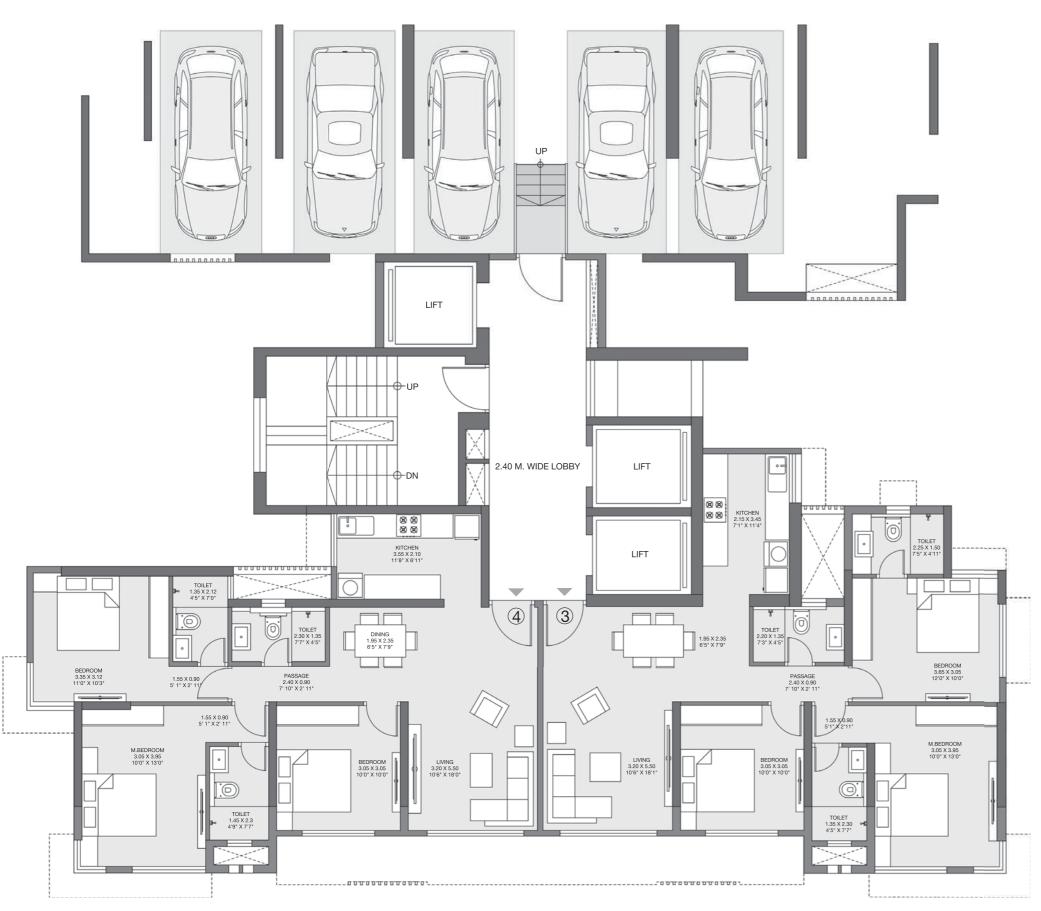

# WING A

FLOOR PLAN FLOOR: 2<sup>ND</sup> TO 8<sup>TH</sup>

The furniture, decorative items, etc. shown in the plan are only suggested and the same are not intended or obligated to be provided as per specifications and/or service in the flat/unit and does not form part of the standard specifications.