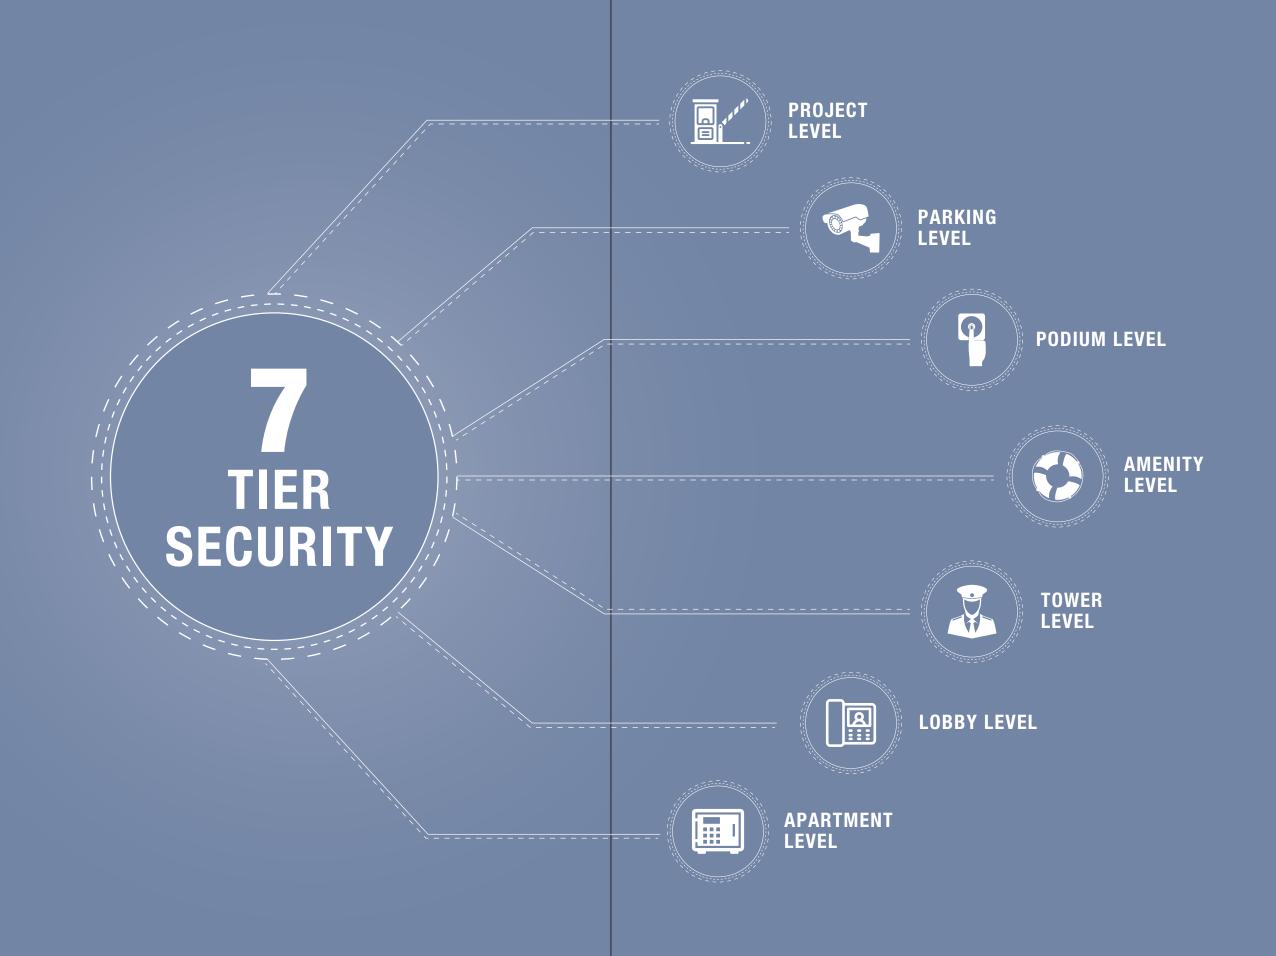

### PROJECT LEVEL

Your care starts as soon as you enter the project

Right from the moment you enter the vicinity, we ensure that there is always someone to make you feel secure.

# Project level features: • RFID vehicular access • 24x7 guard patrol

### PARKING LEVEL

Ensuring your safety throughout the premises.

Round the clock security surveillance ensures safety of every member.

- Parking level features:

  CCTV monitoring at parking level
- Relief button

### PODIUM LEVEL

Round the clock surveillance on the podium level.

The 24/7 security control room makes sure that you and your loved ones are always looked after and are safe.

#### Podium level features:

- Common security control room & 24 X 7 guard patrol
  CCTV monitoring
- Relief button

### **AMENITY LEVEL**

Let your children play freely, so you live worry-free.

We ensure the safety of your little ones at every corner of the project.

- Amenity level features:
   RFID tracking/monitoring at swimming pool
- Relief button
- CCTV monitoring

#### **TOWER LEVEL**

With an intercom system you can allow a person to access the tower, while you are secure at home.

While you are safe at every step in our project, you also have the power to ensure your security while sitting at home.

#### Tower level features:

- Numeric & voice control access
- Guard patrol in the lobby of every wing

#### LOBBY LEVEL

Security at floor level while maintaining your safety at home.

Without compromising on your own security, the video door phone helps you to know who's at your door before letting them enter.

#### Floor/Lobby level features:

- Video Door Phone
- Safety Double Door

#### APARTMENT LEVEL

Your home offers the care and safety you need

Ensuring the safety of your loved ones and your valuables even inside your home.

#### Apartment level features:

- Godrej Vault
- Relief Button

Here innocence is open to play care-free. With small changes to everyday things to provide security to you and your family at every level, we make sure you live a secure life at all times.

# IT'S TIME TO MAKE YOUR MOVE

Godrej Properties brings to you Sky Residences at Godrej Nest, wherein a 124-year old legacy of trust will now secure you and your family. While you experience a feeling so secure in this RFID enabled campus with 7-Tier Security, the residences here will let you enjoy soothing vistas closer to the skies.