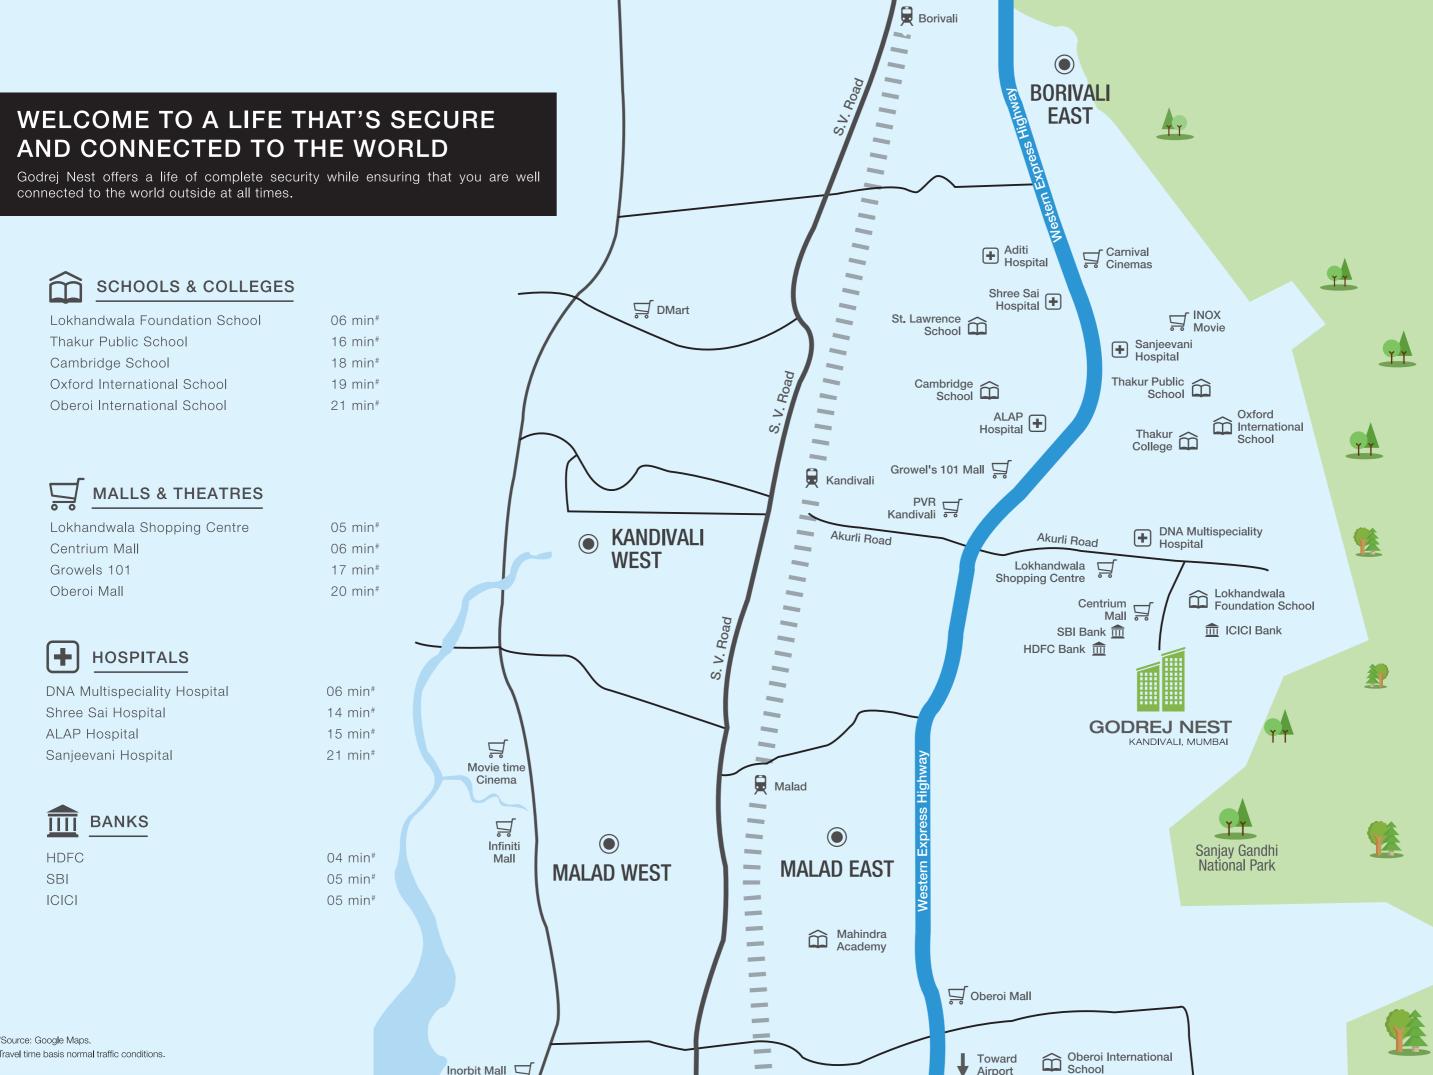

### **SCHOOLS & COLLEGES**

Lokhandwala Foundation School 06 min#
Thakur Public School 16 min#
Cambridge School 18 min#
Oxford International School 19 min#
Oberoi International School 21 min#

### MALLS & THEATRES

Lokhandwala Shopping Centre 05 min#
Centrium Mall 06 min#
Growels 101 17 min#
Oberoi Mall 20 min#

DNA Multispeciality Hospital 06 min#
Shree Sai Hospital 14 min#
ALAP Hospital 15 min#
Sanjeevani Hospital 21 min#

 HDFC
 04 min#

 SBI
 05 min#

 ICICI
 05 min#

Source: Google Maps.
Travel time basis normal traffic conditions.