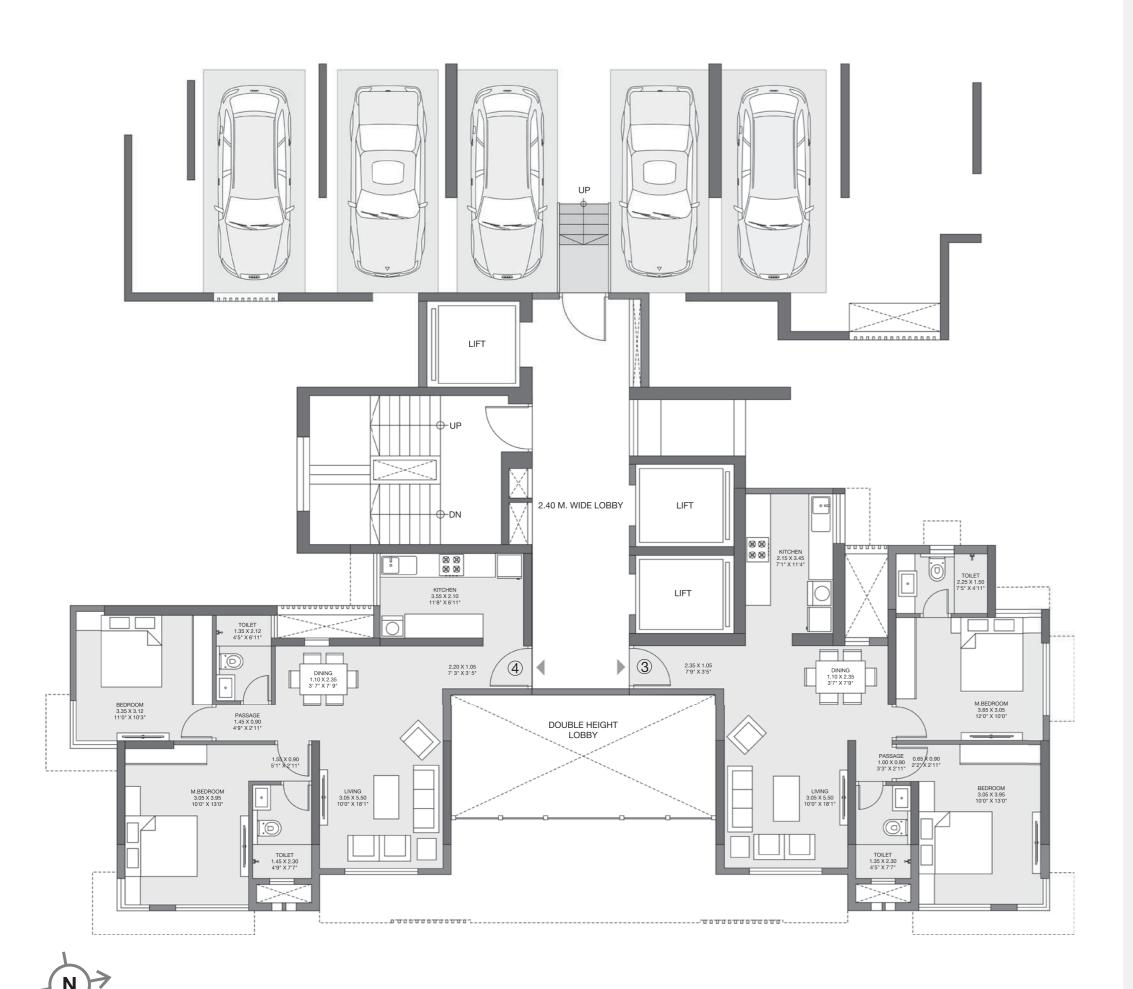

# WING A

FLOOR PLAN FLOOR: 2<sup>ND</sup> TO 8<sup>TH</sup>

The furniture, decorative items, etc. shown in the plan are only suggested and the same are not intended or obligated to be provided as per specifications and/or service in the flat/unit and does not form part of the standard specifications.