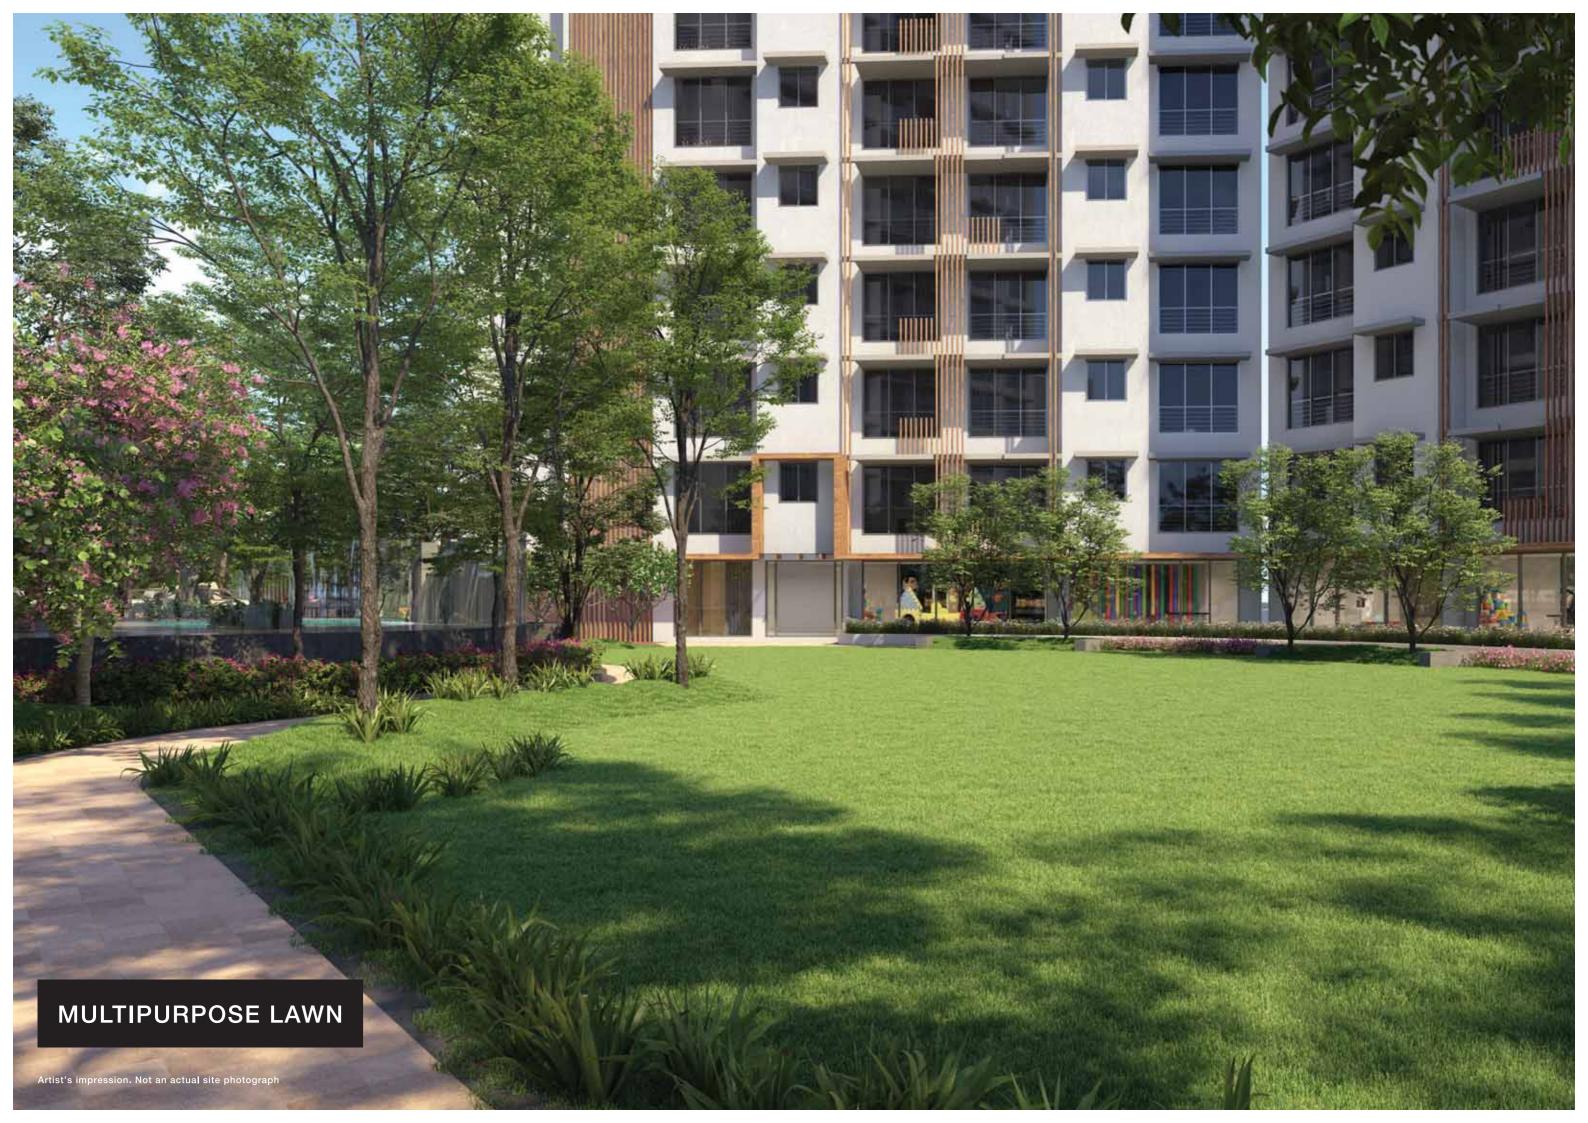

#### LEGEND

- 1. Entrance lobby
- 2. Plantation island with sculpture
- 3. Botanical garden
- 4. Jogging track
- 5. Amphitheater with pergola
- 6. Senior citizen area
- 7. Outdoor creche area
- 8. Kids' sculpture
- 9. Kids' play area
- 10. Toddlers' play area
- 11. Toddlers' cycle track
- 12. Multipurpose court/basketball court
- 13. Putting green for kids
- 14. Seating with trellis
- 15. Pool deck
- 16. Adults' pool
- 17. Kids' pool
- 18. Water feature
- 19. Water columns
- 20. Accupressure path
- 21. Outdoor gym
- 22. Outdoor party lawn
- 23. Multipurpose lawn
- 24. Yoga/zumba studio
- 25. Fitness center
- 26. Meditation room
- 27. Kids' activity center

- 15. POOL DECK
- 16. ADULTS' POOL
- 17. KIDS' POOL
- 18. WATER FEATURE
- 19. WATER COLUMNS
- 20. ACCUPRESSURE PATH
- 21. OUTDOOR GYM

- 22. OUTDOOR PARTY LAWN
- 23. MULTIPURPOSE LAWN
- 24. YOGA/ZUMBA STUDIO
- 25. FITNESS CENTER
- 26. MEDITATION ROOM
- 27. KIDS' ACTIVITY CENTER