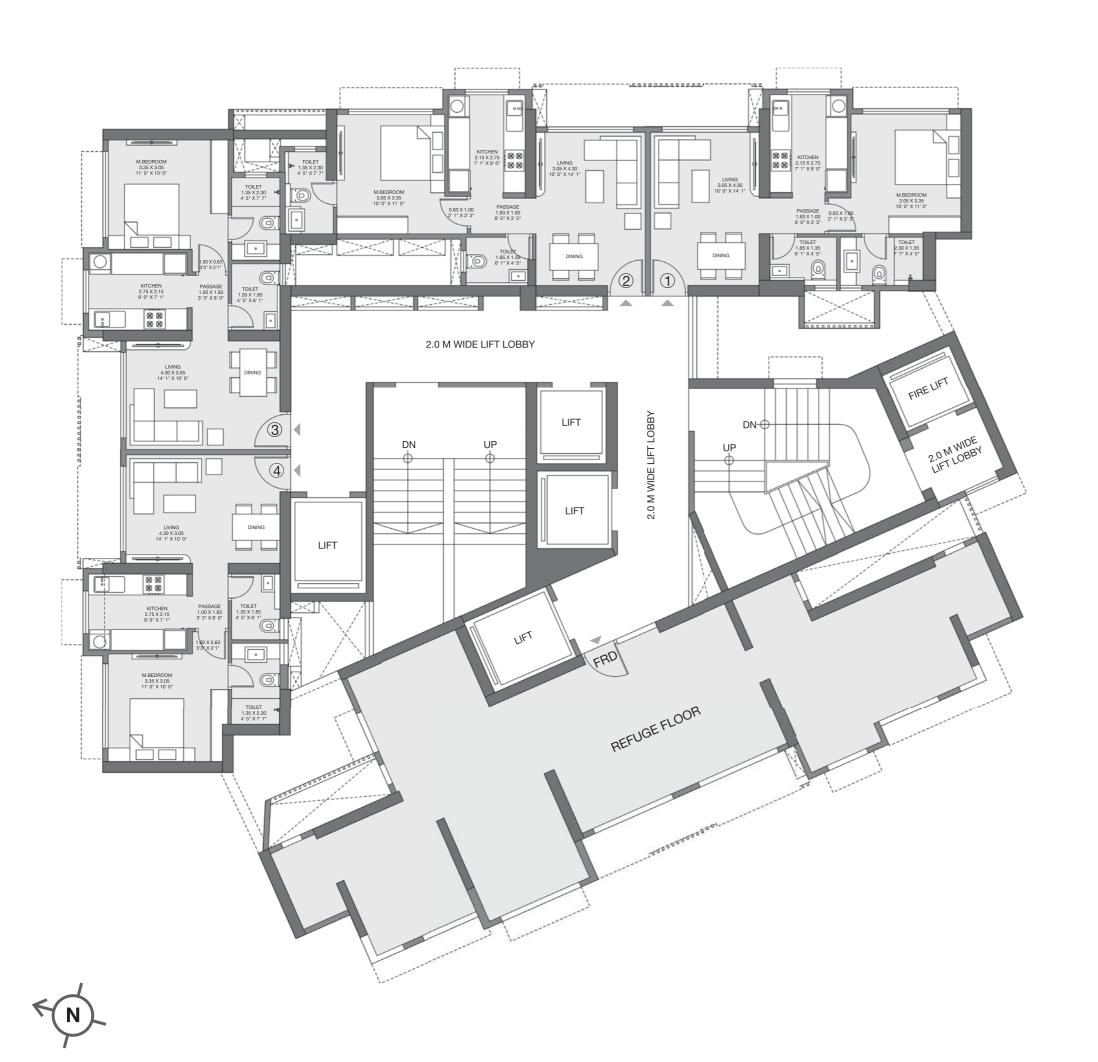

# WING A

FLOOR PLAN FLOOR: 2<sup>ND</sup> TO 8<sup>TH</sup>

The furniture, decorative items, etc. shown in the plan are only suggested and the same are not intended or obligated to be provided as per specifications and/or service in the flat/unit and does not form part of the standard specifications.

## **GODREJ NEST**

KANDIVALI, MUMBAI