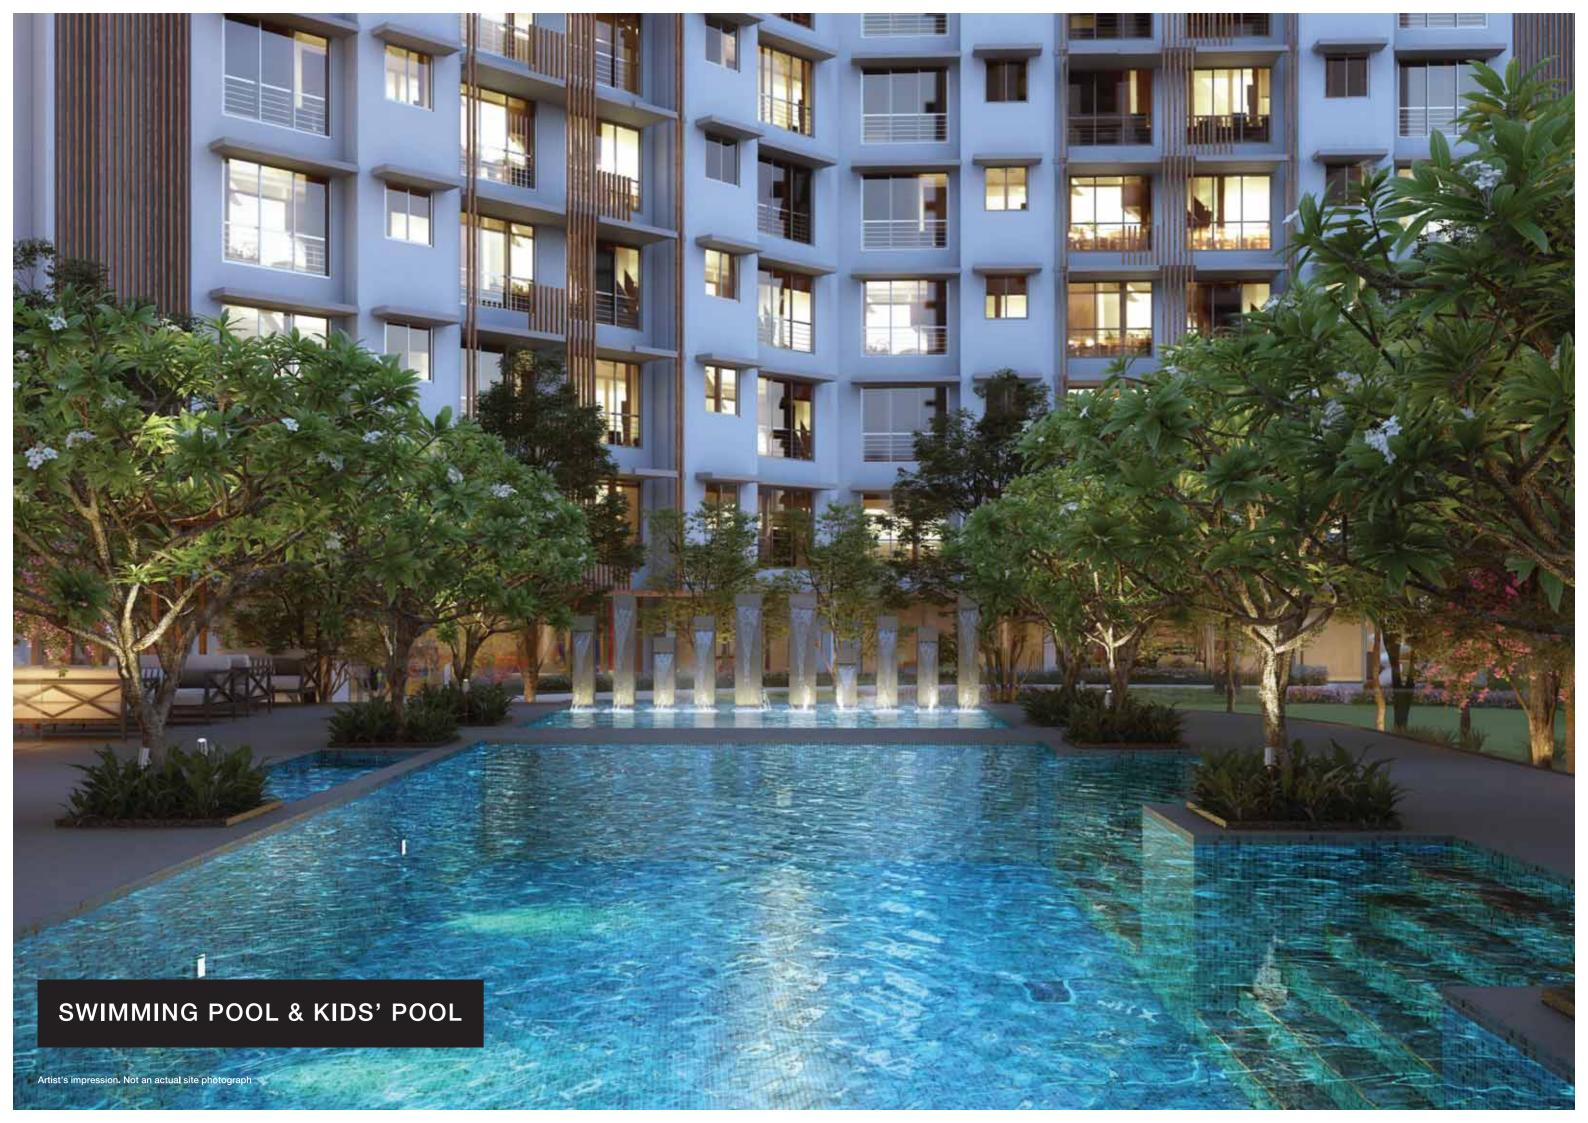

#### LEGEND

- 1. Entrance lobby
- 2. Plantation island with sculpture
- 3. Botanical garden
- 4. Jogging track
- 5. Amphitheater with pergola
- 6. Senior citizen area
- 7. Outdoor creche area
- 8. Kids' sculpture
- 9. Kids' play area
- 10. Toddlers' play area
- 11. Toddlers' cycle track
- 12. Multipurpose court/basketball court
- 13. Putting green for kids
- 14. Seating with trellis
- 15. Pool deck
- 16. Adults' pool
- 17. Kids' pool
- 18. Water feature
- 19. Water columns
- 20. Accupressure path
- 21. Outdoor gym
- 22. Outdoor party lawn
- 23. Multipurpose lawn
- 24. Yoga/zumba studio
- 25. Fitness center
- 26. Meditation room
- 27. Kids' activity center

### **LEGEND**

- 1. ENTRANCE LOBBY
- 2. PLANTATION ISLAND WITH SCULPTURE
- 3. BOTANICAL GARDEN
- 4. JOGGING TRACK
- 5. AMPHITHEATER WITH PERGOLA
- 6. SENIOR CITIZEN AREA
- 7. OUTDOOR CRECHE AREA

- 8. KIDS' SCULPTURE
- 9. KIDS' PLAY AREA
- 10. TODDLERS' PLAY AREA
- 11. TODDLERS' CYCLE TRACK
- 12. MULTIPURPOSE COURT/BASKETBALL COURT
- 13. PUTTING GREEN FOR KIDS
- 14. SEATING WITH TRELLIS

- 15. POOL DECK
- 16. ADULTS' POOL
- 17. KIDS' POOL
- 18. WATER FEATURE
- 19. WATER COLUMNS
- 20. ACCUPRESSURE PATH
- 21. OUTDOOR GYM

- 22. OUTDOOR PARTY LAWN
- 23. MULTIPURPOSE LAWN
- 24. YOGA/ZUMBA STUDIO
- 25. FITNESS CENTER
- 26. MEDITATION ROOM
- 27. KIDS' ACTIVITY CENTER