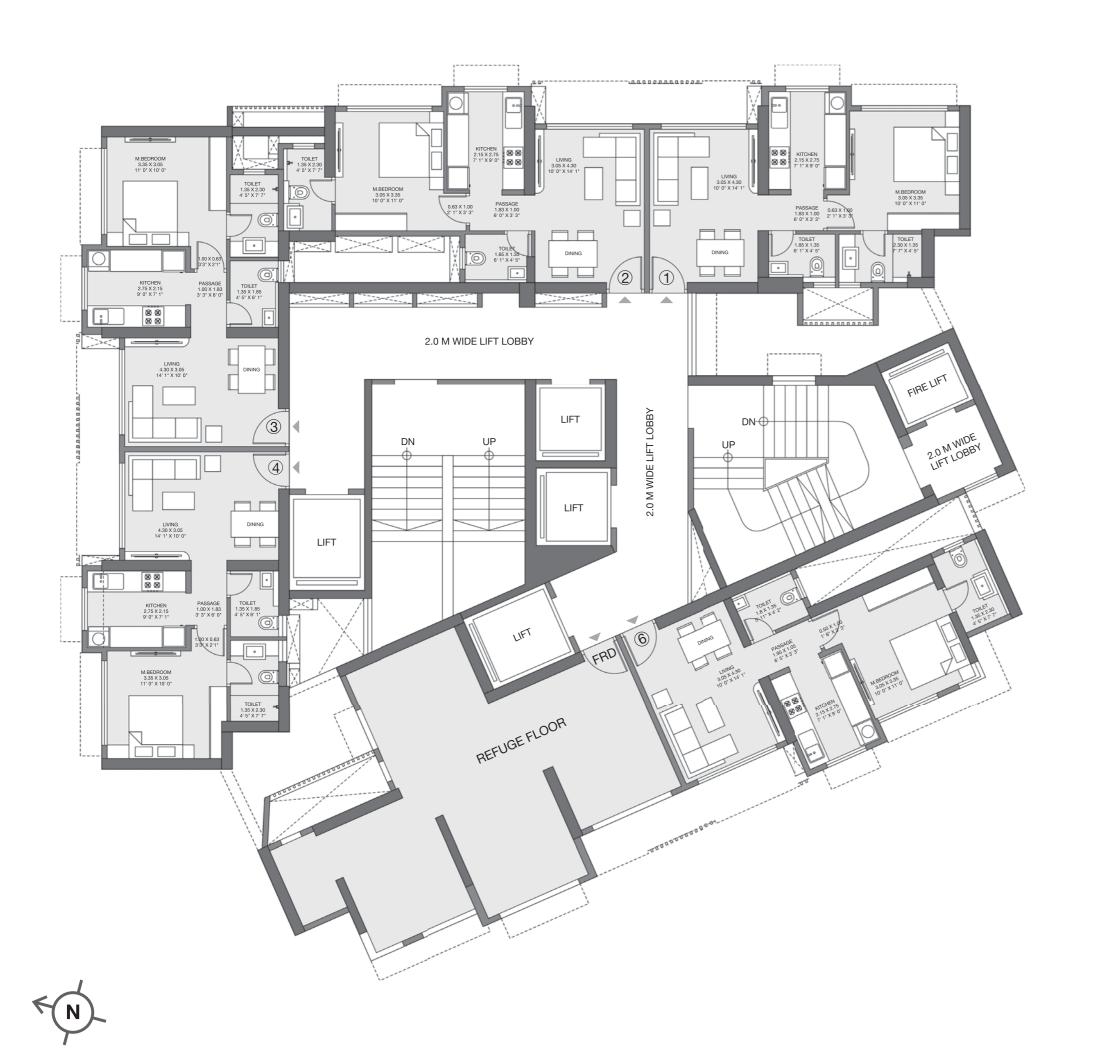

# WING A E-DECK FLOOR PLAN

E-DECK FLOOR PLAN FLOOR: 9<sup>TH</sup>

The furniture, decorative items, etc. shown in the plan are only suggested and the same are not intended or obligated to be provided as per specifications and/or service in the flat/unit and does not form part of the standard specifications.

## **GODREJ NEST**

KANDIVALI, MUMBAI