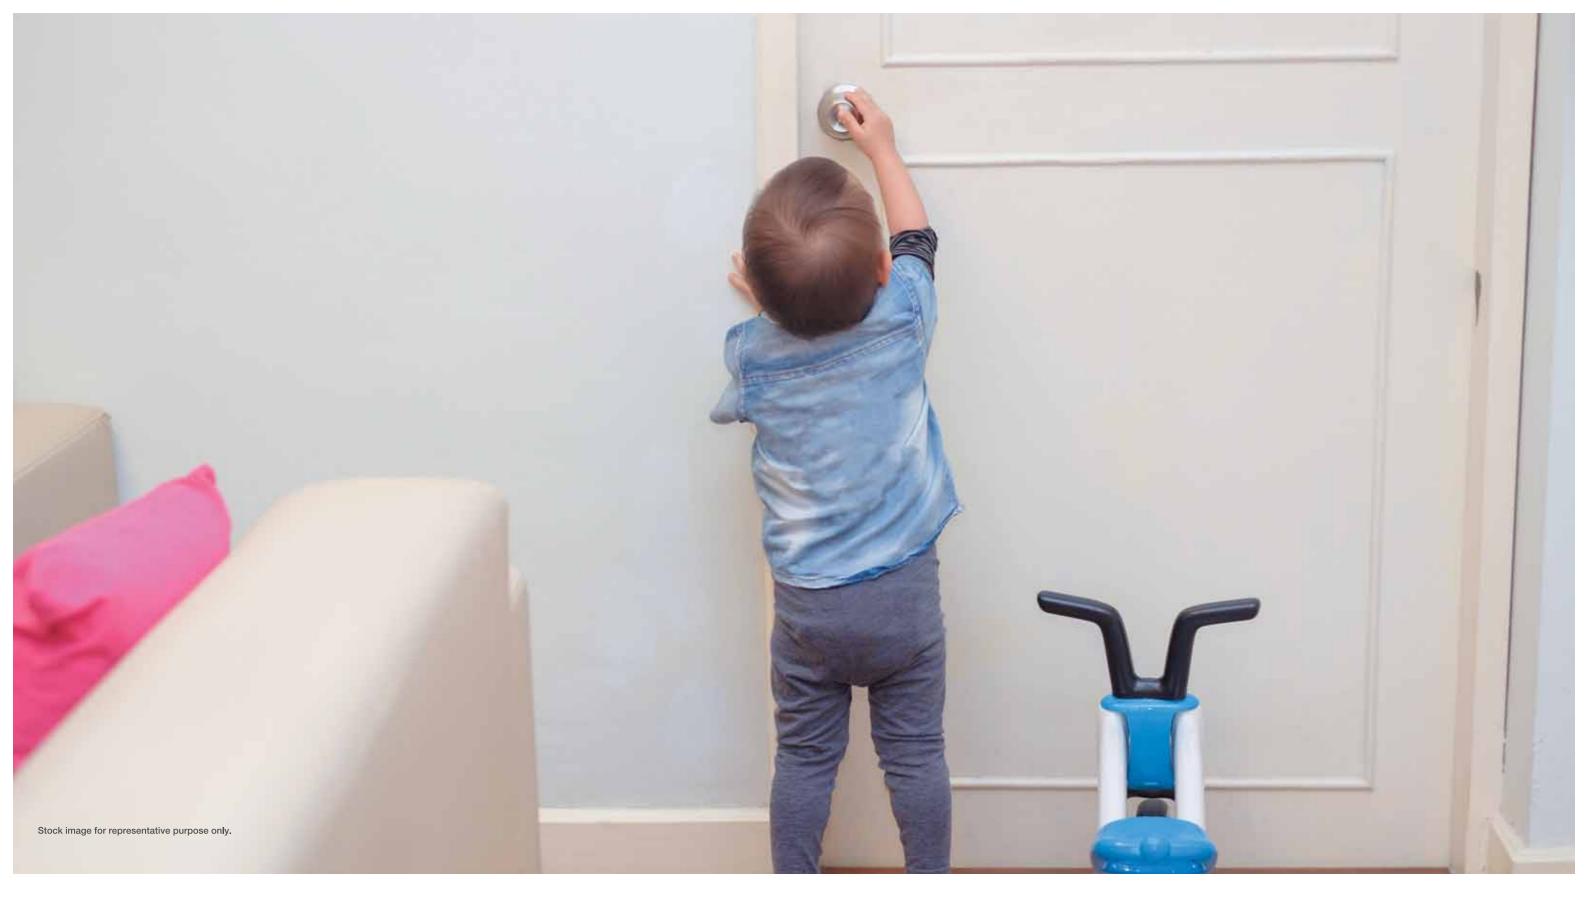

#### LOBBY LEVEL

Security at floor level while maintaining your safety at home.

Without compromising on your own security, the video door phone helps you to know who's at your door before letting them enter.

#### Floor/Lobby level features:

- Video Door Phone
- Safety Double Door