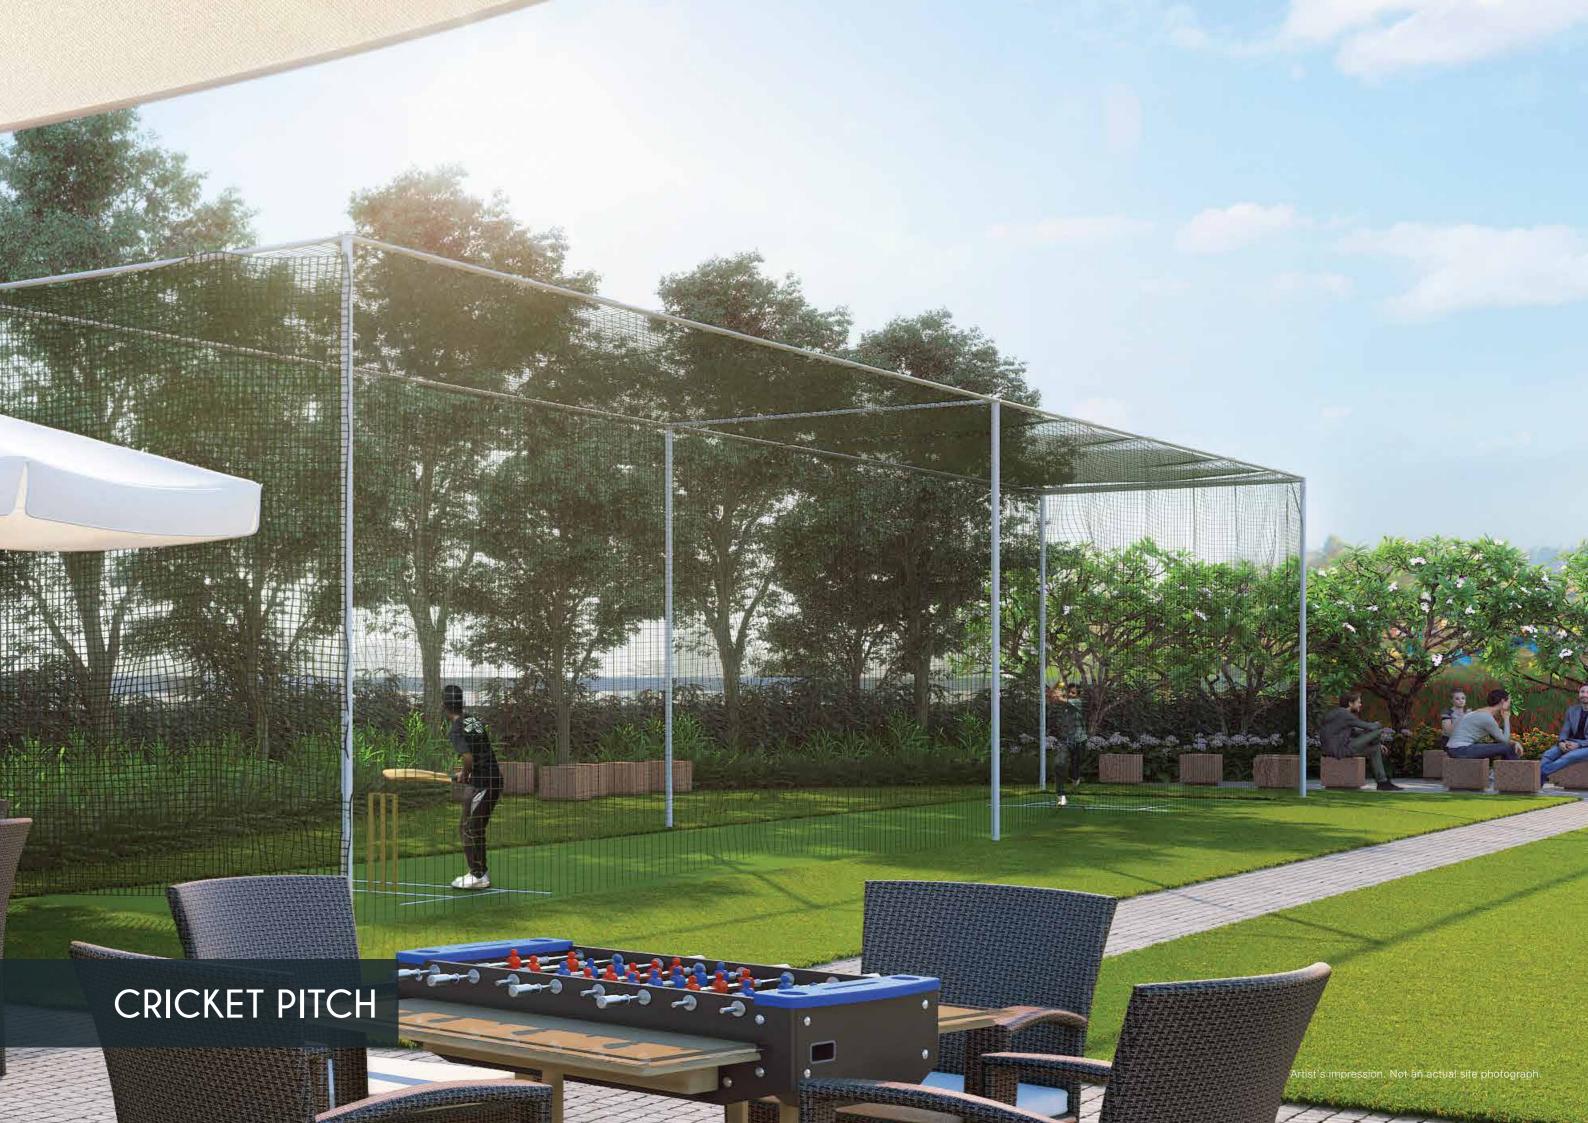

#### **LEGEND**

- 1. Hammock zone
- 2. Pool area
- 3. Kids' pool
- 4. Poolside deck with loungers
- 5. Poolside lawn
- 6. Nature trail
- 7. Library/Lounge with café

- 8. Crèche
- 9. Badminton court cum banquet hall
- 10. Games room
- 11. Reflexology path
- 12. Cricket pitch
- 13. Board games zone