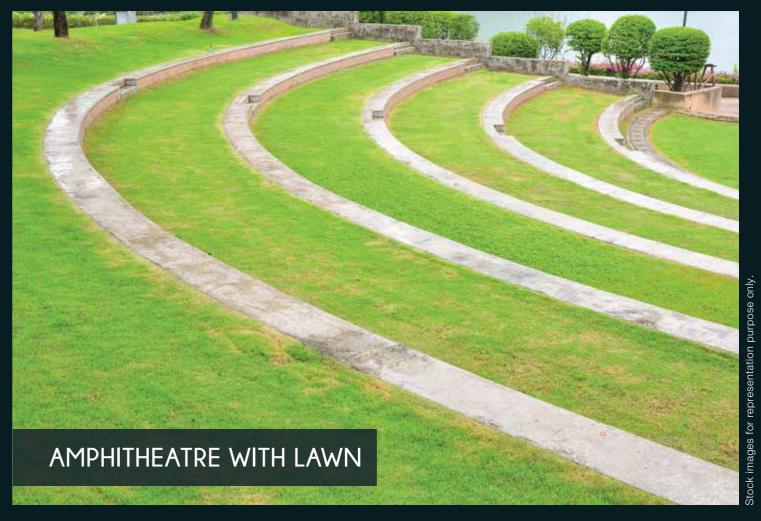

- 14. Multipurpose play court
- 15. Kids' play area
- 16. Toddlers' play area
- 17. Sand pit
- 18. Slate wall
- 19. Meditation Pavilion
- 20. Amphitheatre with lawn
- 21. Jogging track
- 22. Senior citizens' corner
- 23. Skyscape gym cardio area
- 24. Skyscape gym weight training area
- 25. Spa
- 26. Steam room