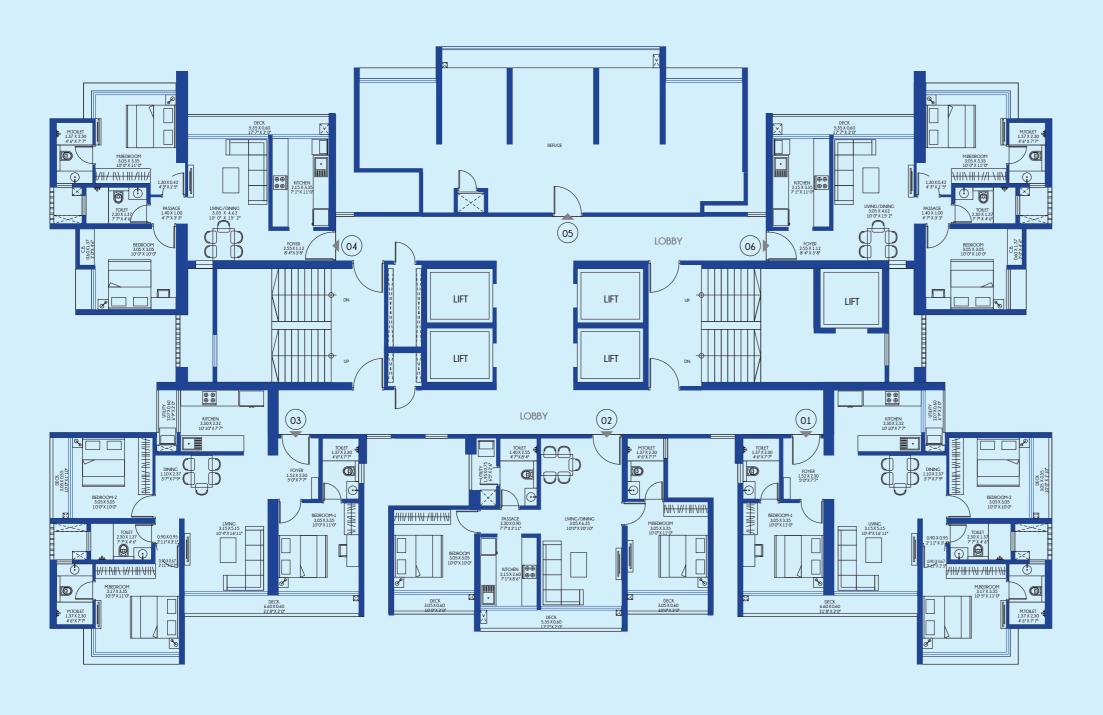

# TOWER-1, 2 TYPICAL FLOOR PLAN

2nd, 4th to 6th, 8th to 11th 13th to 16th, 18th to 21st 23rd to 26th, 28th to 31st

# TOWER-1, 2 REFUGE FLOOR PLAN

3rd, 7th, 12th, 17th 22nd, 27th & 32nd

Sales Lounge: Godrej Exquisite, Near Merceds-Benz Showroom, Ghodbunder Road, Thane.

The project is registered as Godrej Exquisite under MahaRERA No. P51700024496, available at http://maharera.mahaonline.gov.in. The project is being developed by Ashank Macbricks Private Limited, which is a part of Godrej Properties Limited group.