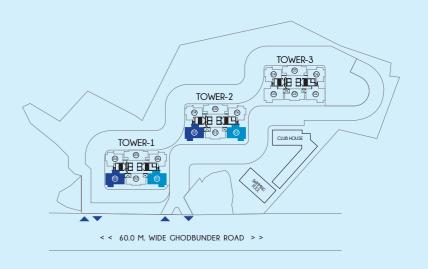

ltipurpose play court
- 15. Kids' play area
- 16. Toddlers' play area
- 17. Sand pit
- 18. Slate wall
- 19. Meditation Pavilion
- 20. Amphitheatre with lawn
- 21. Jogging track
- 22. Senior citizens' corner
- 23. Skyscape gym cardio area
- 24. Skyscape gym weight training area
- 25. Spa
- 26. Steam room

- 27. Jacuzzi
- 28. Rooftop pool
- 29. Rooftop pool deck with loungers
- 30. Rooftop Barbeque zone

This is an artist's impression indicating the anticipated appearance of the ongoing development. The information and no warranty is expressly or impliedly given that the completed development will comply in any degree with such artist's impression or anticipated appearance.





































































# UNIT PLANS



3 BED LUXE UNIT PLAN

TOWER-1, 2







2 BED LUXE UNIT PLAN

TOWER-1, 2







# 2 BED PREMIUM UNIT PLAN

TOWER-1, 2





# FLOOR PLANS



# TOWER-1, 2 TYPICAL FLOOR PLAN

2nd, 4th to 6th, 8th to 11th 13th to 16th, 18th to 21st 23rd to 26th, 28th to 31st







# TOWER-1, 2 REFUGE FLOOR PLAN

3rd, 7th, 12th, 17th 22nd, 27th & 32nd







Sales Lounge: Godrej Exquisite, Near Merceds-Benz Showroom, Ghodbunder Road, Thane.

The project is registered as Godrej Exquisite under MahaRERA No. P51700024496, available at http://maharera.mahaonline.gov.in. The project is being developed by Ashank Macbricks Private Limited, which is a part of Godrej Properties Limited group.

The Sale is subject to terms of Application Form and Agreement for Sale. All specifications of the unit shall be as per the final agreement between the Parties.