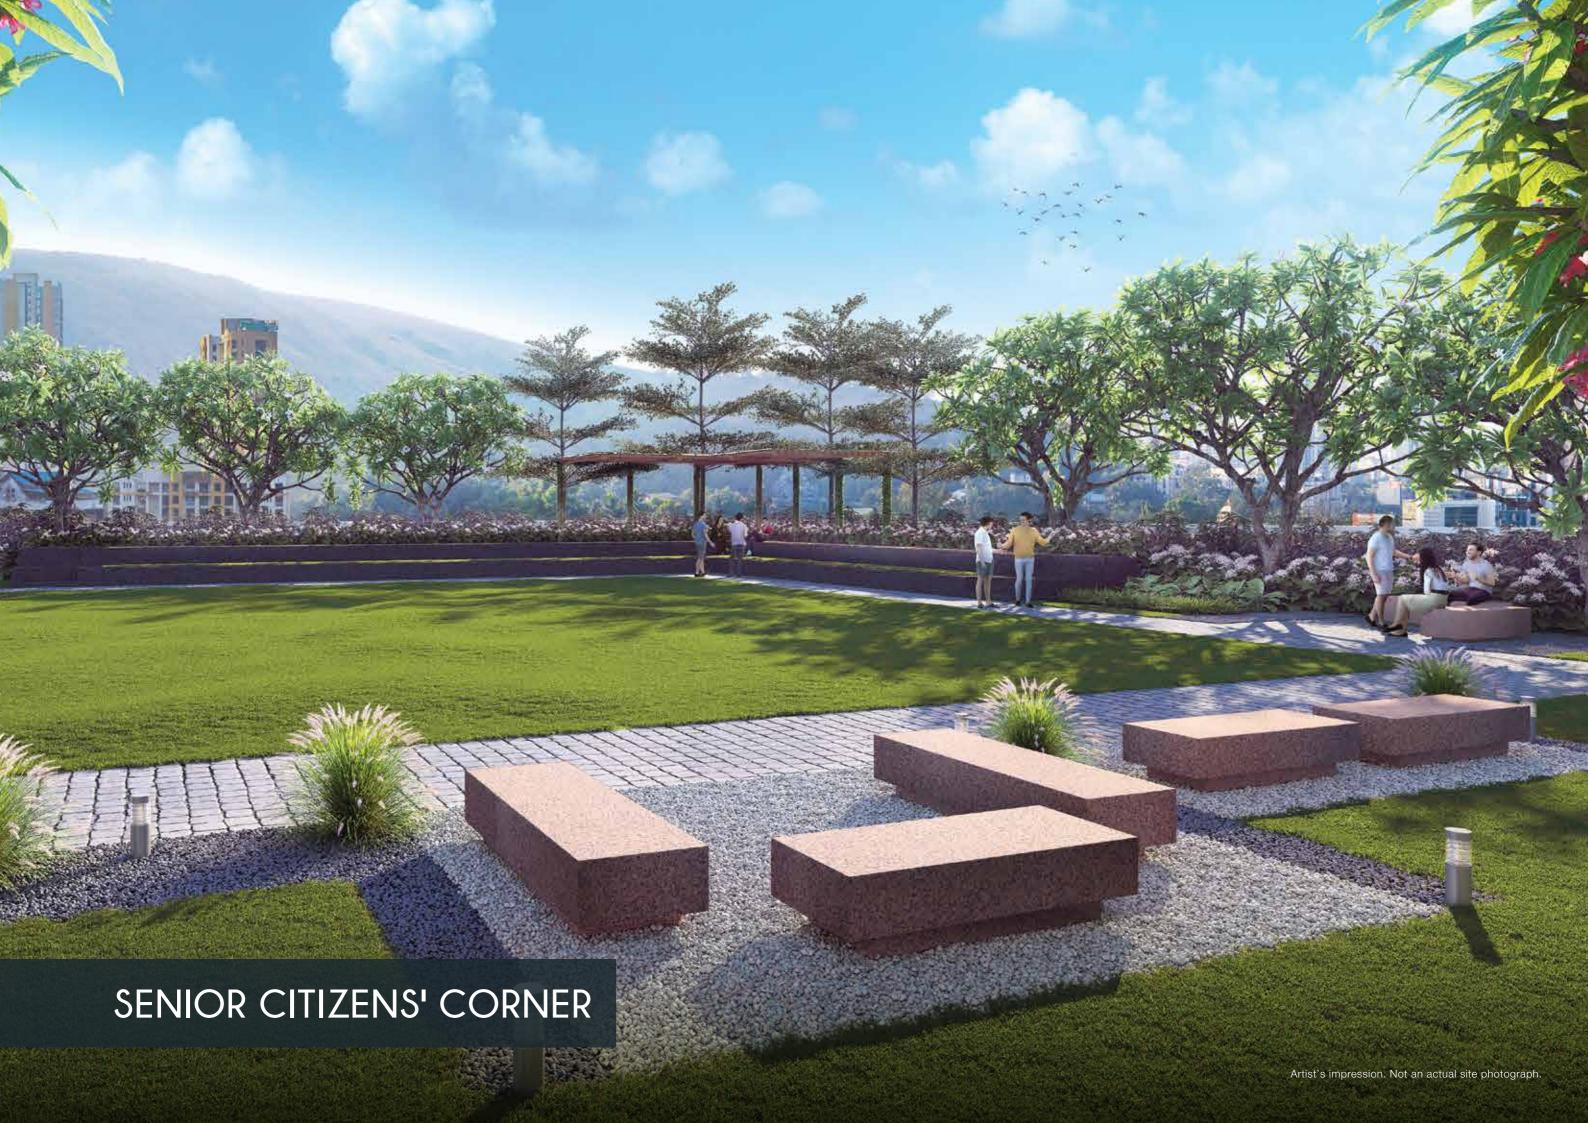

- 14. Multipurpose play court
- 15. Kids' play area
- 16. Toddlers' play area
- 17. Sand pit
- 18. Slate wall
- 19. Meditation Pavilion
- 20. Amphitheatre with lawn
- 21. Jogging track
- 22. Senior citizens' corner
- 23. Skyscape gym cardio area
- 24. Skyscape gym weight training area
- 25. Spa
- 26. Steam room