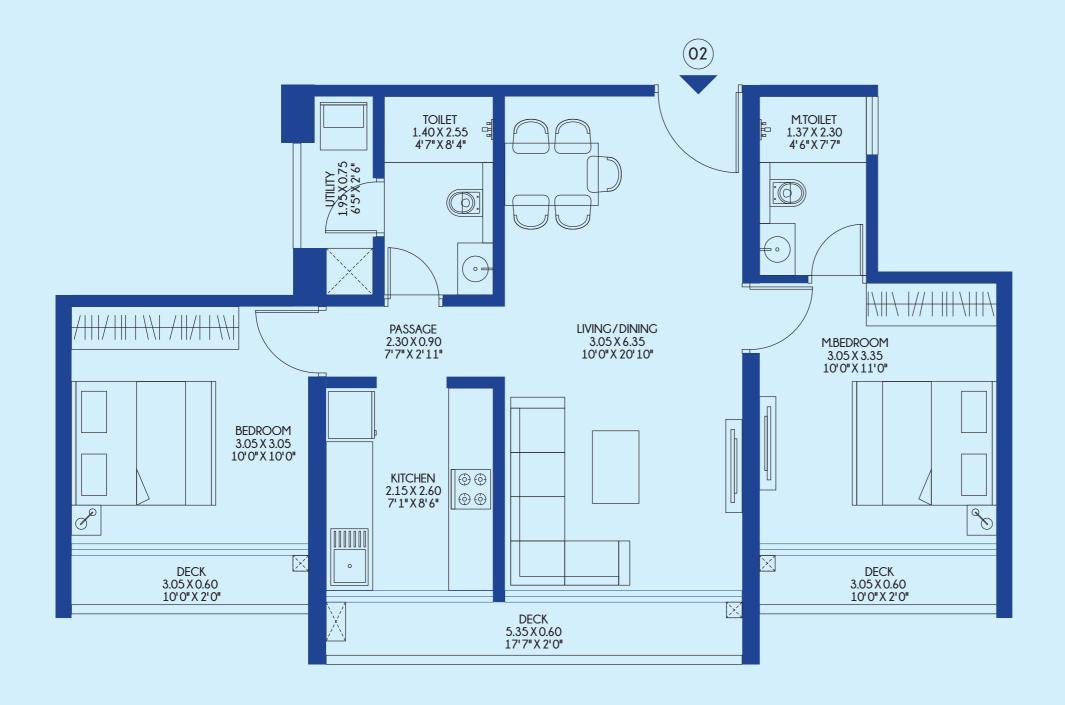

urpose play court
- 15. Kids' play area
- 16. Toddlers' play area
- 17. Sand pit
- 18. Slate wall
- 19. Meditation Pavilion
- 20. Amphitheatre with lawn
- 21. Jogging track
- 22. Senior citizens' corner
- 23. Skyscape gym cardio area
- 24. Skyscape gym weight training area
- 25. Spa
- 26. Steam room

- 27. Jacuzzi
- 28. Rooftop pool
- 29. Rooftop pool deck with loungers
- 30. Rooftop Barbeque zone

This is an artist's impression indicating the anticipated appearance of the ongoing development. The information and no warranty is expressly or impliedly given that the completed development will comply in any degree with such artist's impression or anticipated appearance.





































































# UNIT PLANS



3 BED LUXE UNIT PLAN

TOWER-1, 2







2 BED LUXE UNIT PLAN

TOWER-1, 2







# 2 BED PREMIUM UNIT PLAN

TOWER-1, 2





# FLOOR PLANS



# TOWER-1, 2 TYPICAL FLOOR PLAN

2nd, 4th to 6th, 8th to 11th 13th to 16th, 18th to 21st 23rd to 26th, 28th to 31st







# TOWER-1, 2 REFUGE FLOOR PLAN

3rd, 7th, 12th, 17th 22nd, 27th & 32nd







Sales Lounge: Godrej Exquisite, Near Merceds-Benz Showroom, Ghodbunder Road, Thane.

The project is registered as Godrej Exquisite under MahaRERA No. P51700024496, available at http://maharera.mahaonline.gov.in. The project is being developed by Ashank Macbricks Private Limited, which is a part of Godrej Properties Limited group.

The Sale is subject to terms of Application Form and Agreement for Sale. All specifications of the unit shall be as per the final agreement between the Parties. Rec