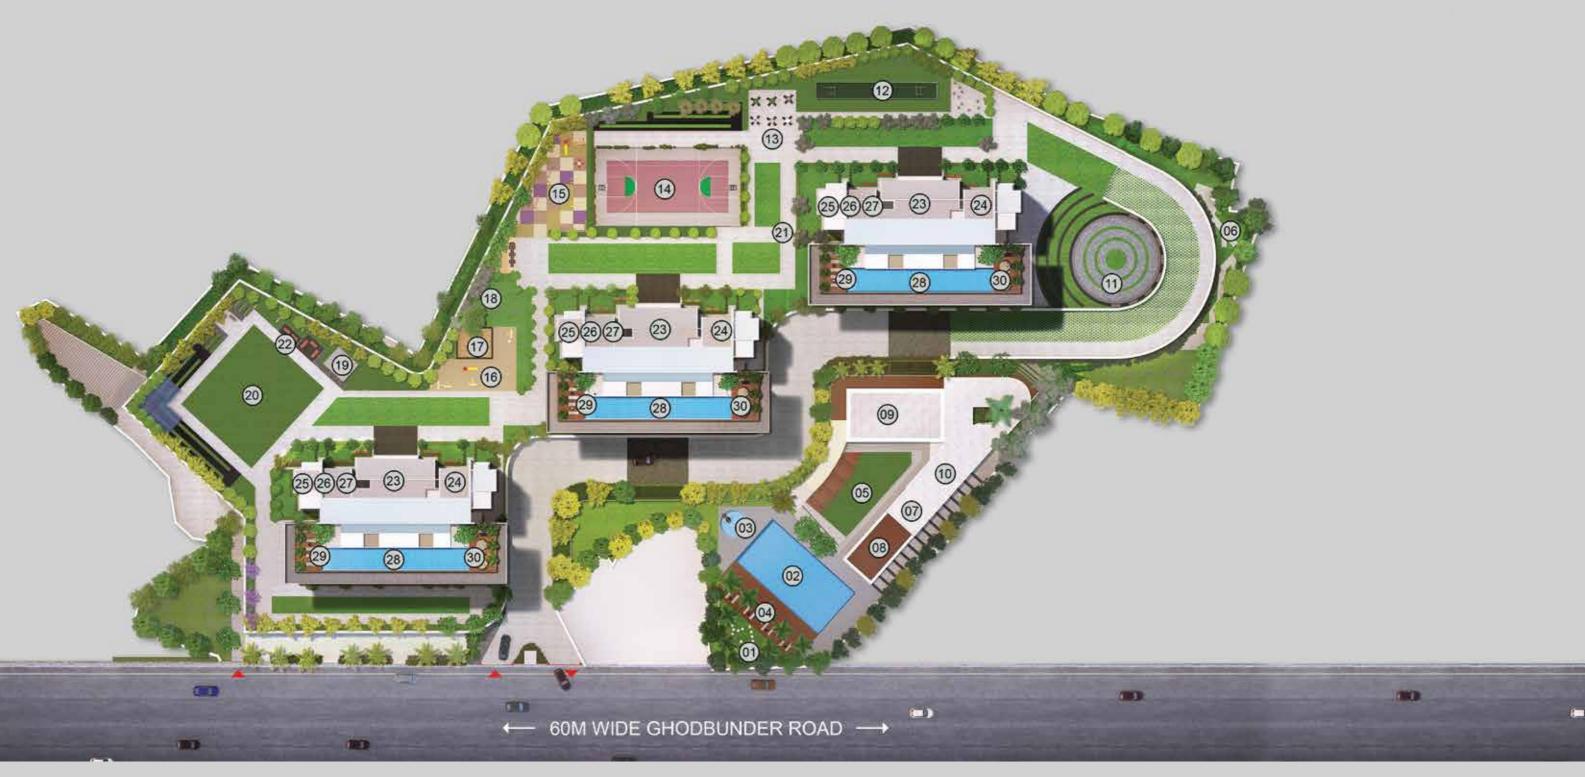

#### MASTER LAYOUT PLAN

#### **LEGEND**

- 1. Hammock zone
- 2. Pool area
- 3. Kids' pool
- 4. Poolside deck with loungers
- 5. Poolside lawn
- 6. Nature trail
- 7. Library/Lounge with café

- 8. Crèche
- 9. Badminton court cum banquet hall
- 10. Games room
- 11. Reflexology path
- 12. Cricket pitch
- 13. Board games zone

- 14. Multipurpose play court
- 15. Kids' play area
- 16. Toddlers' play area
- 17. Sand pit
- 18. Slate wall
- 19. Meditation Pavilion
- 20. Amphitheatre with lawn
- 21. Jogging track
- 22. Senior citizens' corner
- 23. Skyscape gym cardio area
- 24. Skyscape gym weight training area
- 25. Spa
- 26. Steam room

- 27. Jacuzzi
- 28. Rooftop pool
- 29. Rooftop pool deck with loungers
- 30. Rooftop Barbeque zone

This is an artist's impression indicating the anticipated appearance of the ongoing development. The information and no warranty is expressly or impliedly given that the completed development will comply in any degree with such artist's impression or anticipated appearance.