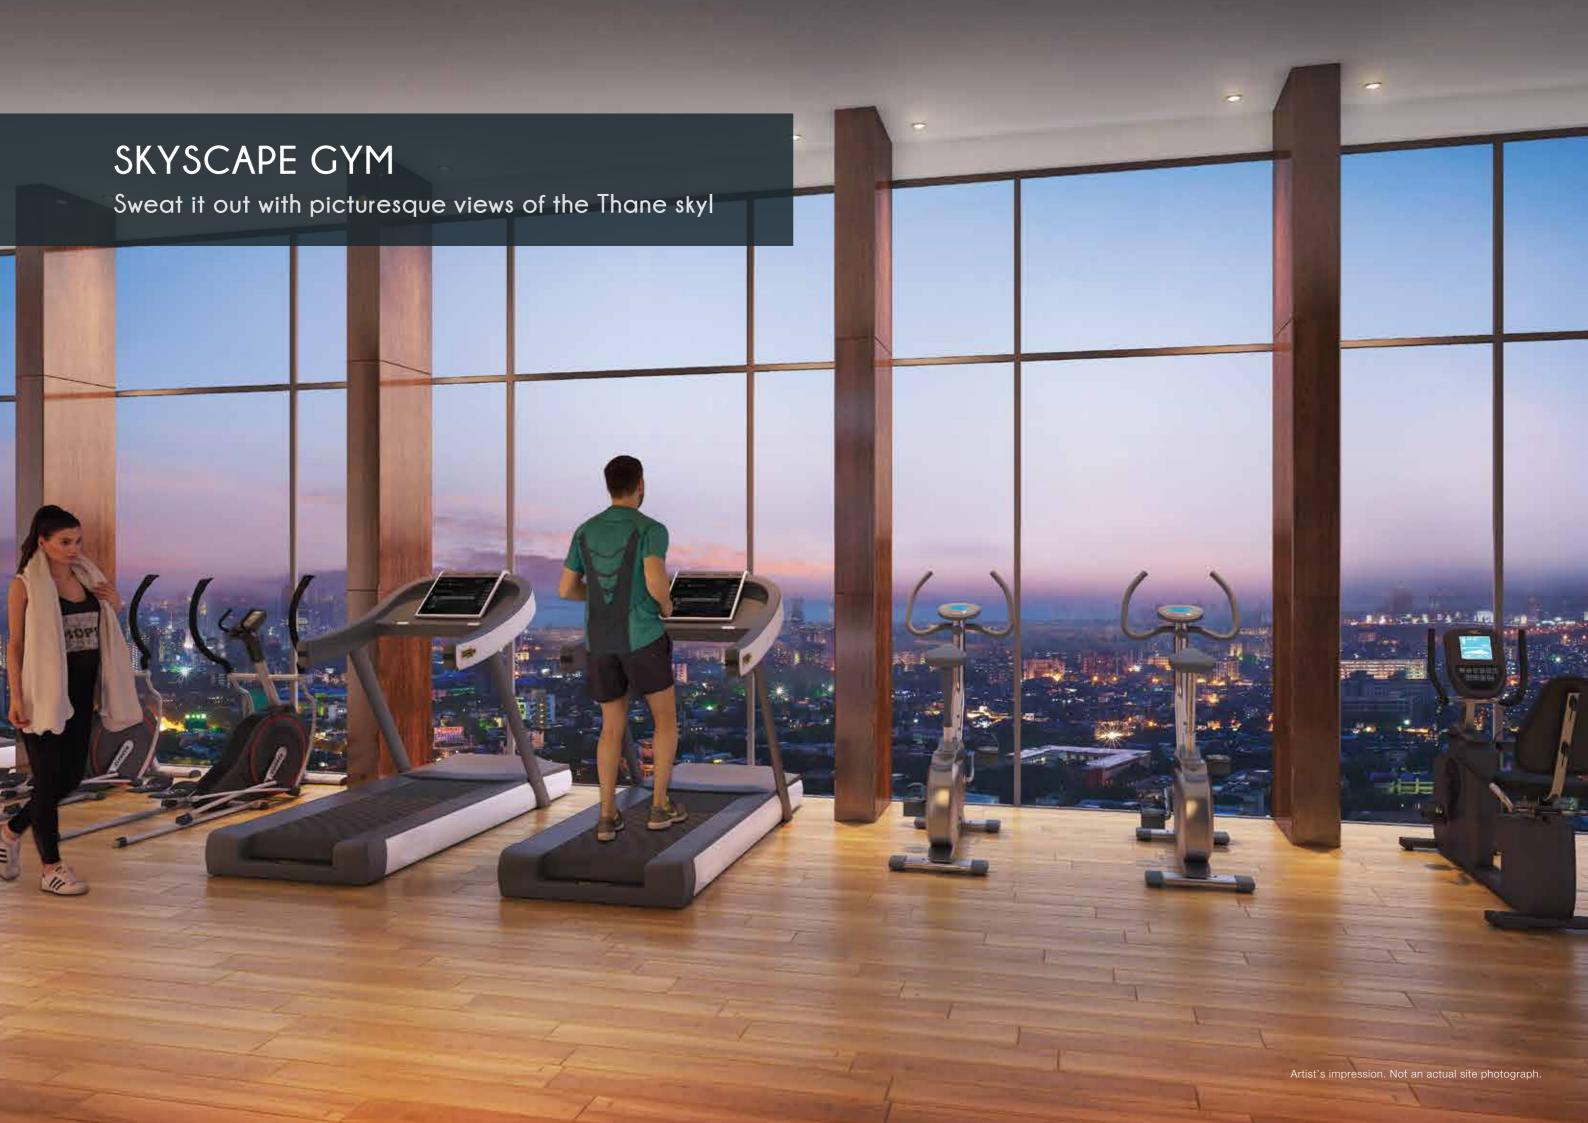

- 14. Multipurpose play court
- 15. Kids' play area
- 16. Toddlers' play area
- 17. Sand pit
- 18. Slate wall
- 19. Meditation Pavilion
- 20. Amphitheatre with lawn
- 21. Jogging track
- 22. Senior citizens' corner
- 23. Skyscape gym cardio area
- 24. Skyscape gym weight training area
- 25. Spa
- 26. Steam room