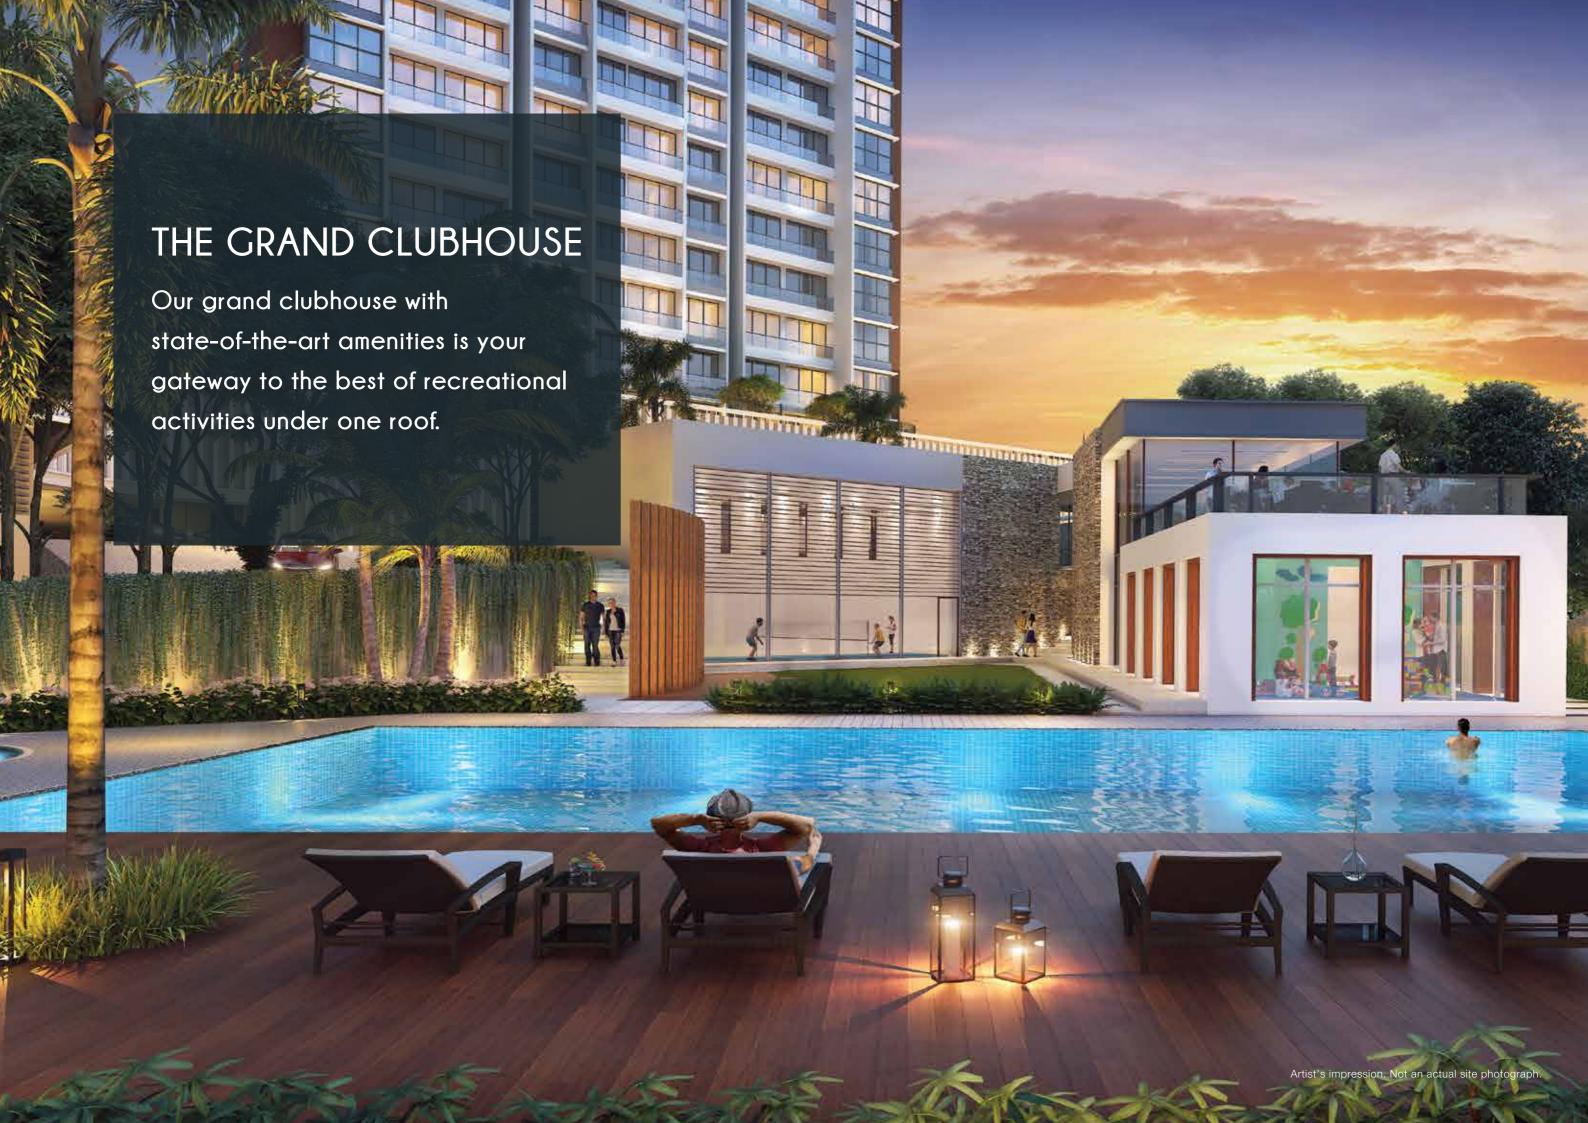

#### MASTER LAYOUT PLAN

#### **LEGEND**

- 1. Hammock zone
- 2. Pool area
- 3. Kids' pool
- 4. Poolside deck with loungers
- 5. Poolside lawn
- 6. Nature trail
- 7. Library/Lounge with café

- 8. Crèche
- 9. Badminton court cum banquet hall
- 10. Games room
- 11. Reflexology path
- 12. Cricket pitch
- 13. Board games zone

- 14. Multipurpose play court
- 15. Kids' play area
- 16. Toddlers' play area
- 17. Sand pit
- 18. Slate wall
- 19. Meditation Pavilion
- 20. Amphitheatre with lawn
- 21. Jogging track
- 22. Senior citizens' corner
- 23. Skyscape gym cardio area
- 24. Skyscape gym weight training area
- 25. Spa
- 26. Steam room

- 27. Jacuzzi
- 28. Rooftop pool
- 29. Rooftop pool deck with loungers
- 30. Rooftop Barbeque zone

This is an artist's impression indicating the anticipated appearance of the ongoing development. The information and no warranty is expressly or impliedly given that the completed development will comply in any degree with such artist's impression or anticipated appearance.