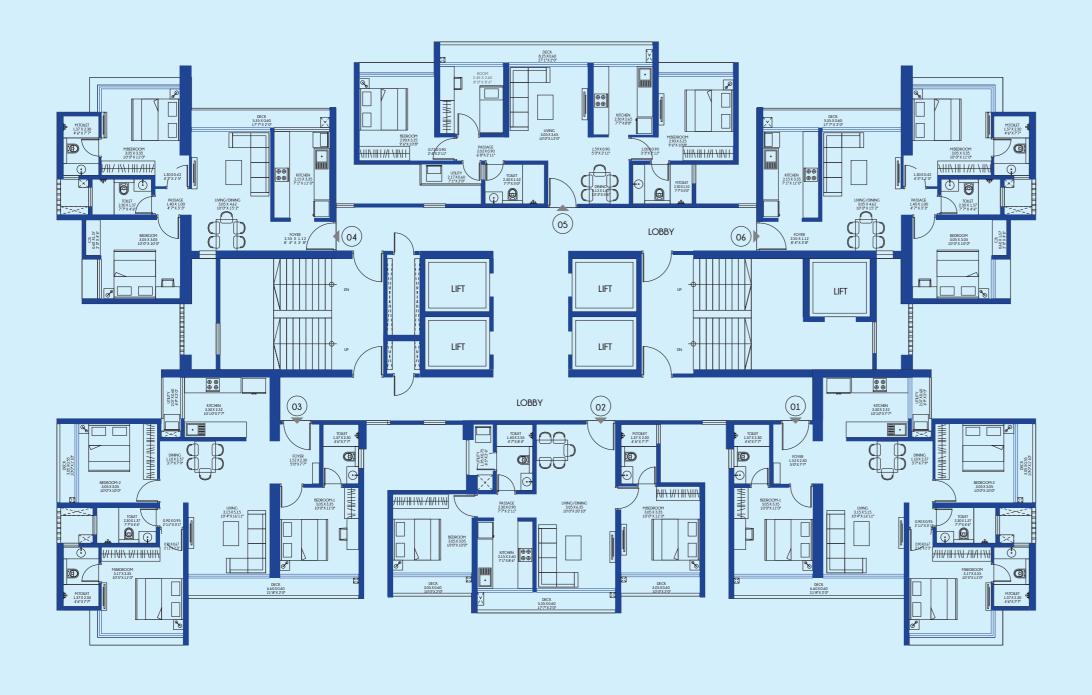

# TOWER-1, 2 TYPICAL FLOOR PLAN

2nd, 4th to 6th, 8th to 11th 13th to 16th, 18th to 21st 23rd to 26th, 28th to 31st