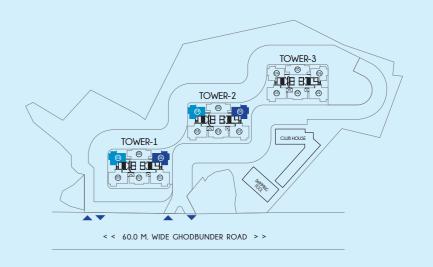

- 18. Slate wall
- 19. Meditation Pavilion
- 20. Amphitheatre with lawn
- 21. Jogging track
- 22. Senior citizens' corner
- 23. Skyscape gym cardio area
- 24. Skyscape gym weight training area
- 25. Spa
- 26. Steam room

- 27. Jacuzzi
- 28. Rooftop pool
- 29. Rooftop pool deck with loungers
- 30. Rooftop Barbeque zone

This is an artist's impression indicating the anticipated appearance of the ongoing development. The information and no warranty is expressly or impliedly given that the completed development will comply in any degree with such artist's impression or anticipated appearance.





































































# UNIT PLANS



3 BED LUXE UNIT PLAN

TOWER-1, 2







2 BED LUXE UNIT PLAN

TOWER-1, 2







# 2 BED PREMIUM UNIT PLAN

TOWER-1, 2





# FLOOR PLANS



# TOWER-1, 2 TYPICAL FLOOR PLAN

2nd, 4th to 6th, 8th to 11th 13th to 16th, 18th to 21st 23rd to 26th, 28th to 31st







# TOWER-1, 2 REFUGE FLOOR PLAN

3rd, 7th, 12th, 17th 22nd, 27th & 32nd







Sales Lounge: Godrej Exquisite, Near Merceds-Benz Showroom, Ghodbunder Road, Thane.

The project is registered as Godrej Exquisite under MahaRERA No. P51700024496, available at http://maharera.mahaonline.gov.in. The project is being developed by Ashank Macbricks Private Limited, which is a part of Godrej Properties Limited group.

The Sale is subject to terms of Application Form and Agreement for Sale. All specifications of the unit shall be as per the final agreement between the Parties. Recipients are advised to apprise themselves of the necessary and relevant informati