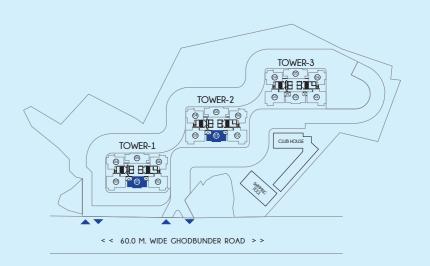

rea
- 16. Toddlers' play area
- 17. Sand pit
- 18. Slate wall
- 19. Meditation Pavilion
- 20. Amphitheatre with lawn
- 21. Jogging track
- 22. Senior citizens' corner
- 23. Skyscape gym cardio area
- 24. Skyscape gym weight training area
- 25. Spa
- 26. Steam room

- 27. Jacuzzi
- 28. Rooftop pool
- 29. Rooftop pool deck with loungers
- 30. Rooftop Barbeque zone

This is an artist's impression indicating the anticipated appearance of the ongoing development. The information and no warranty is expressly or impliedly given that the completed development will comply in any degree with such artist's impression or anticipated appearance.





































































# UNIT PLANS



3 BED LUXE UNIT PLAN

TOWER-1, 2







2 BED LUXE UNIT PLAN

TOWER-1, 2







# 2 BED PREMIUM UNIT PLAN

TOWER-1, 2





# FLOOR PLANS



# TOWER-1, 2 TYPICAL FLOOR PLAN

2nd, 4th to 6th, 8th to 11th 13th to 16th, 18th to 21st 23rd to 26th, 28th to 31st







# TOWER-1, 2 REFUGE FLOOR PLAN

3rd, 7th, 12th, 17th 22nd, 27th & 32nd







Sales Lounge: Godrej Exquisite, Near Merceds-Benz Showroom, Ghodbunder Road, Thane.

The project is registered as Godrej Exquisite under MahaRERA No. P51700024496, available at http://maharera.mahaonline.gov.in. The project is being developed by Ashank Macbricks Private Limited, which is a part of Godrej Properties Limited group.

The Sale is subject to terms of Application Form and Agreement for Sale. All specifications of the unit shall be as per the final agreement between the Parties. Recipients are advised to apprise thems