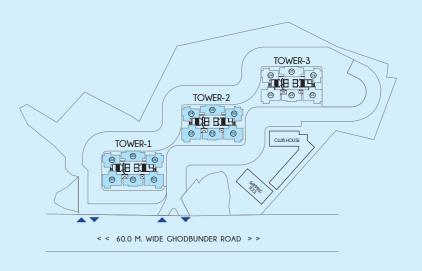

ym cardio area
- 24. Skyscape gym weight training area
- 25. Spa
- 26. Steam room

- 27. Jacuzzi
- 28. Rooftop pool
- 29. Rooftop pool deck with loungers
- 30. Rooftop Barbeque zone

This is an artist's impression indicating the anticipated appearance of the ongoing development. The information and no warranty is expressly or impliedly given that the completed development will comply in any degree with such artist's impression or anticipated appearance.





































































# UNIT PLANS



3 BED LUXE UNIT PLAN

TOWER-1, 2







2 BED LUXE UNIT PLAN

TOWER-1, 2







# 2 BED PREMIUM UNIT PLAN

TOWER-1, 2





# FLOOR PLANS



# TOWER-1, 2 TYPICAL FLOOR PLAN

2nd, 4th to 6th, 8th to 11th 13th to 16th, 18th to 21st 23rd to 26th, 28th to 31st







# TOWER-1, 2 REFUGE FLOOR PLAN

3rd, 7th, 12th, 17th 22nd, 27th & 32nd







Sales Lounge: Godrej Exquisite, Near Merceds-Benz Showroom, Ghodbunder Road, Thane.

The project is registered as Godrej Exquisite under MahaRERA No. P51700024496, available at http://maharera.mahaonline.gov.in. The project is being developed by Ashank Macbricks Private Limited, which is a part of Godrej Properties Limited group.

The Sale is subject to terms of Application Form and Agreement for Sale. All specifications of the unit shall be as per the final agreement between the Parties. Recipients are advised to apprise themselves of the necessary and relevant information of the project prior to making any purchase decisions. The official website of Godrej Properties Ltd. is www.godrejproperties.com. Plea