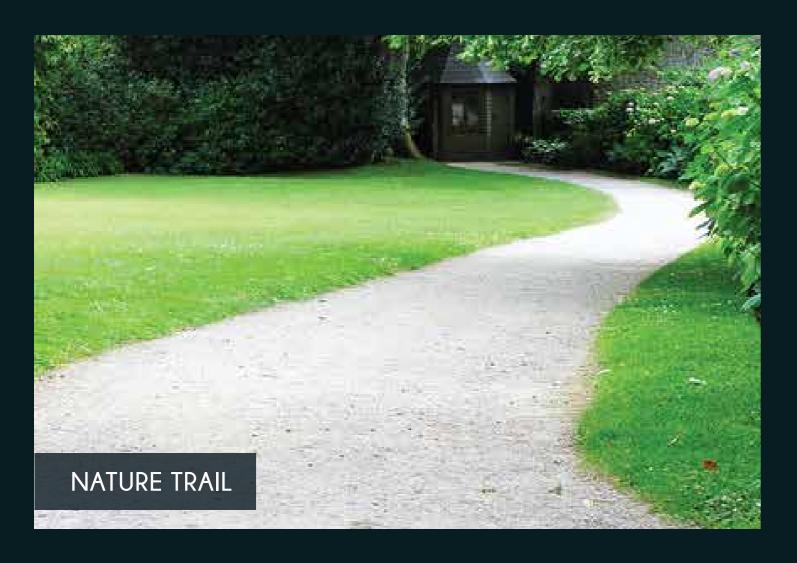

#### **LEGEND**

- 1. Hammock zone
- 2. Pool area
- 3. Kids' pool
- 4. Poolside deck with loungers
- 5. Poolside lawn
- 6. Nature trail
- 7. Library/Lounge with café

- 8. Crèche
- 9. Badminton court cum banquet hall
- 10. Games room
- 11. Reflexology path
- 12. Cricket pitch
- 13. Board games zone