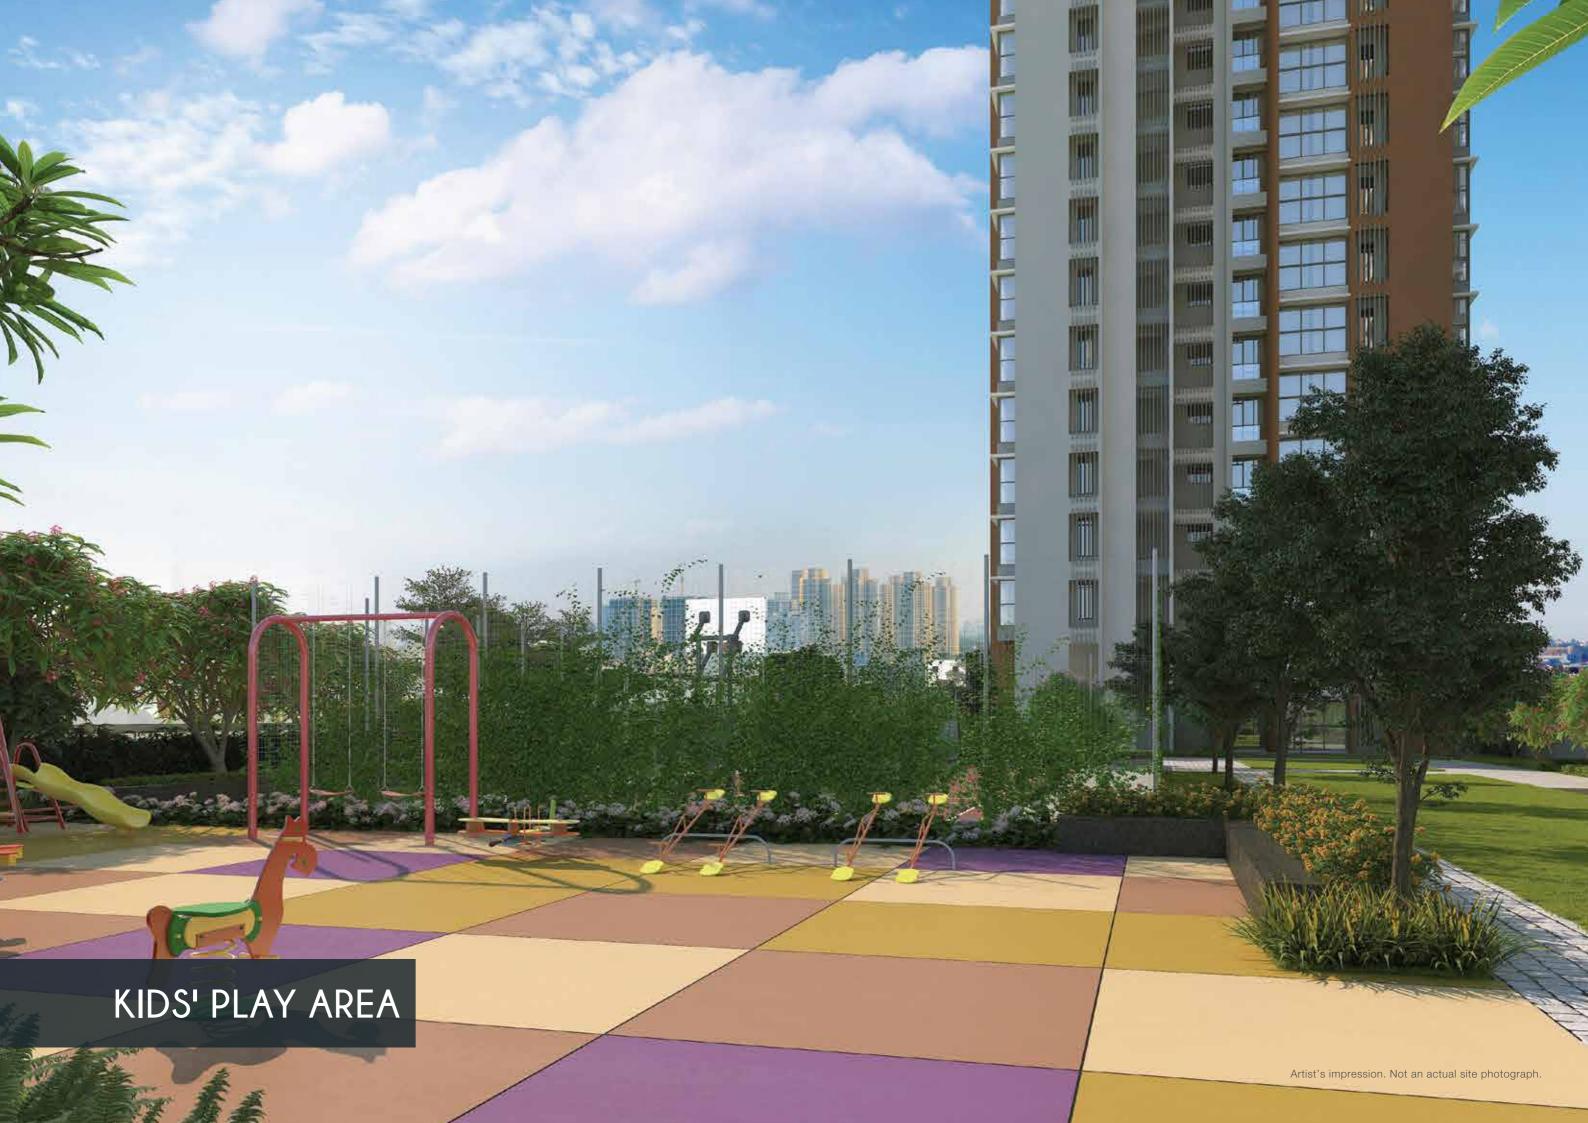

- 14. Multipurpose play court
- 15. Kids' play area
- 16. Toddlers' play area
- 17. Sand pit
- 18. Slate wall
- 19. Meditation Pavilion
- 20. Amphitheatre with lawn
- 21. Jogging track
- 22. Senior citizens' corner
- 23. Skyscape gym cardio area
- 24. Skyscape gym weight training area
- 25. Spa
- 26. Steam room