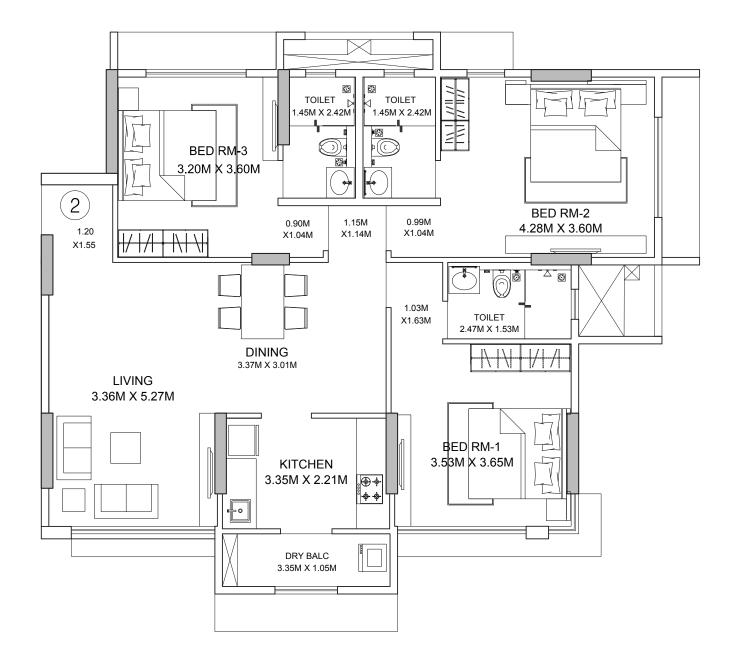

#### FLOOR PLAN | 3 BHK

EXPERIENCE THE LUXURY OF SPACE

- · Lavish living and dining
- · Cross ventilation in every apartment
- Spacious bedrooms

## FLOOR PLAN

\_\_\_\_

This contains artistic impressions and no warranty is expressly or impliedly given that the completed development will comply in any degree with such artist's impression as depicted. The furniture, accessories, paintings, items, electronic goods, additional fittings/fixtures, decorative items, false ceiling including finishing materials, specifications, shades, sizes and colour of the tiles, etc. shown in the image are only indicative in nature and are only for the purpose of illustrating/indicating a conceived layout and do not form part of the standard specifications/amenities/services to be provided in the unit.

## EXPERIENCE THE

- 000 -

 $-\infty$ 

Lavish living and dining

Cross ventilation in every apartment

\*1 SQ.M = 10.764 SQ.FT

UNIT PLAN | 3 BHK

\_\_\_\_

SPACIOUS 3 BED HOMES WITH RERA CARPET AREA OF 100.76 SQ.M.

- i -

LUXURY MUST OFFER YOU A SPACE TO EXPLORE, LEARN AND ENJOY LIFE THE WAY YOU ALWAYS WANTED TO.

 $(\sim)$ 

Stock image are for representation purpose only. The furniture, loose fixtures, accessories, paintings, decorative items, electronic goods, additional fitting & fixtures, specification & the colour, shade & size of the tiles etc. shown in the image are only indicative in nature & do not form a part of the standard specifications/ amenities / services to be provided in the flat. The colours will vary upon actual construction.