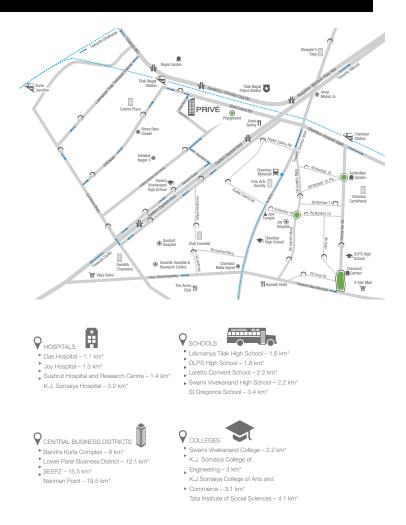

## 

- ► Das Hospital 1.1 km\*
- ► Joy Hospital 1.3 km\*
- Sushrut Hospital and Research Centre 1.4 km\*
- ► K.J. Somaiya Hospital 3.2 km\*

### CENTRAL BUSINESS DISTRICTS

- Bandra Kurla Complex 6 km\*
- Lower Parel Business District 12.1 km\*
- ▶ SEEPZ 15.5 km\*
- ▶ Nariman Point 19.5 km\*

## SCHOOLS

- Lokmanya Tilak High School 1.6 km\*
- ► OLPS High School 1.8 km\*
- ► Loretto Convent School 2.2 km\*
- Swami Vivekanand High School 2.2 km\*
- ▶ St. Gregorios School 3.4 km\*

## 

- Swami Vivekanand College 2.2 km\*
- ► K.J. Somaiya College of Engineering 3 km\*
- K.J.Somaiya College of Arts and Commerce – 3.1 km\*
- ► Tata Institute of Social Sciences 4.1 km\*

#### 

- ► Fun Cinemas 1.9 km\*
- ► Big Cinemas 4.4 km\*

## 

- Shoppers' Stop 2 km\*
- ► K Star Mall 2 km\*
- ► Phoenix Market City 5.9 km\*
- ► R City Mall 6.8 km\*