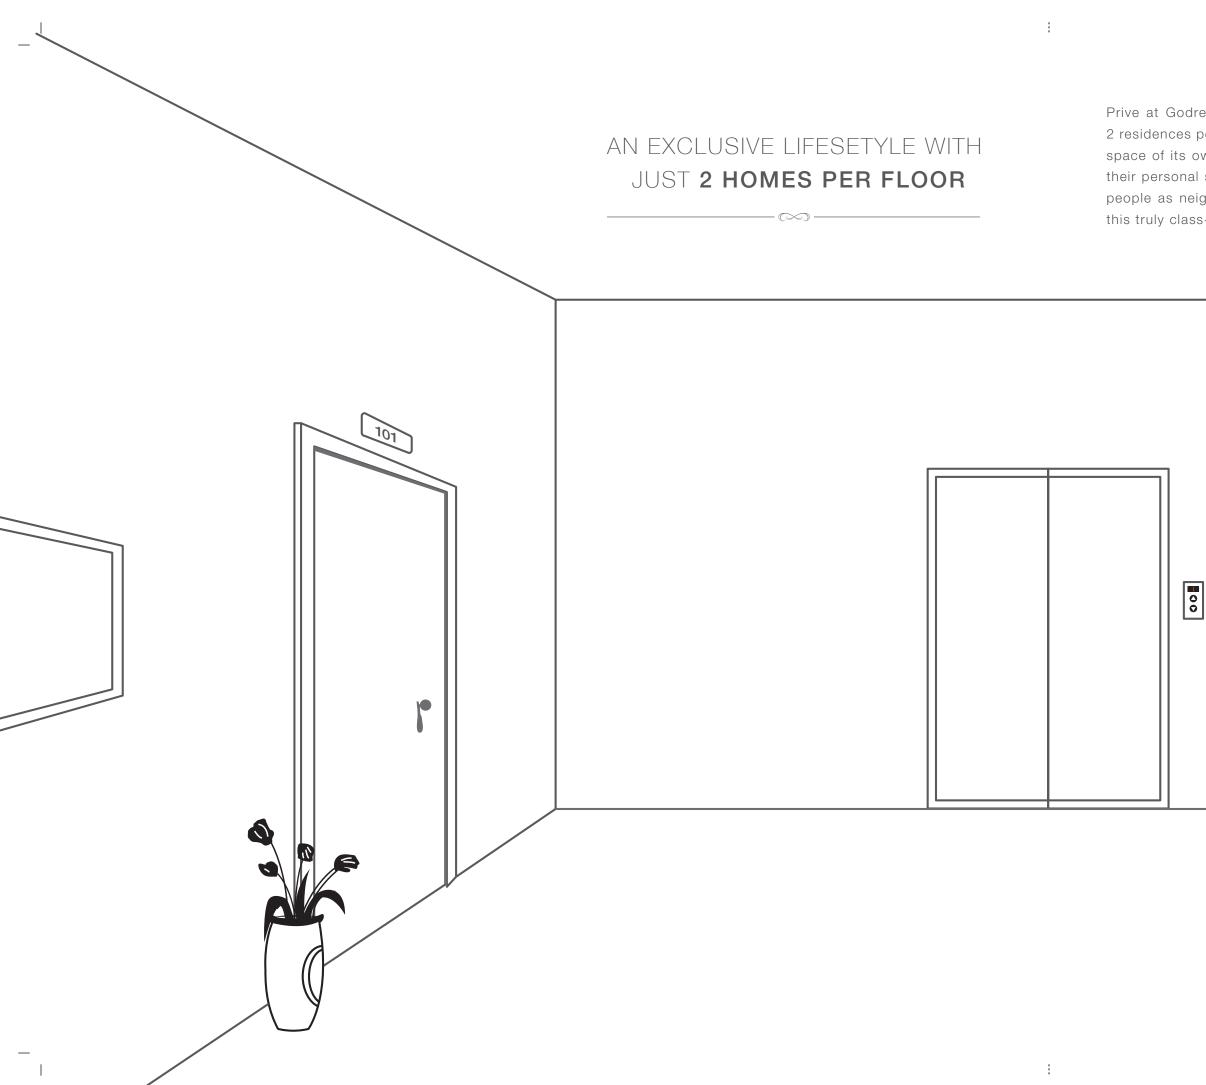

#### IN A LEAGUE OF ITS OWN

A premium tower, the only one of its kind. An expansive space of its own, open to a distinguished few. The company of like-minded people as neighbours. Such are the privileges of living at an address that is truly a class apart.

- a. Standalone Premium Tower
- b. 2 Exclusive Luxury Residences per floor
- c. 3 Tier Security Surveillance
- d. Grand Entrance Lobby
- e. Italian Marble flooring in the living & dining room
- f. Lavish Master Bedroom
- g. Premium Vitrified Tiles in other rooms
- h. Poggenpohl Modular Kitchen
- i. 2 High-Speed Elevators
- j. Cross Ventilation in every apartment
- k. Striking views from the Rooftop

## OPEN UP TO A WORLD OF UNIQUE ROOFTOP AMENITIES

- ~ -

Party Lounge with Barbeque Corner

Seating Alcoves & Bar Deck

Sky Garden & Culture Space

Prive at Godrej Central is a standalone tower - with only 2 residences per floor. This expansive thoughtfully-planned space of its own is open to a distinguished few who want their personal space and also the company of like-minded people as neighbours. Such are the privileges of living at this truly class-apart address.

#### 2 EXCLUSIVE LUXURY RESIDENCES PER FLOOR

Because your private space is yours to cherish