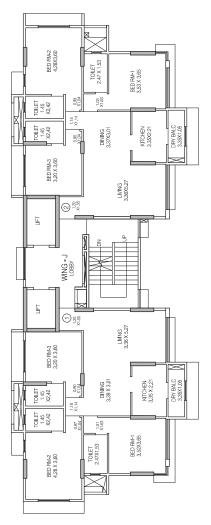

#### FLOOR PLAN | 3 BHK

EXPERIENCE THE LUXURY OF SPACE

- · Lavish living and dining
- · Cross ventilation in every apartment
- Spacious bedrooms

## FLOOR PLAN

\_\_\_\_

This contains artistic impressions and no warranty is expressly or impliedly given that the completed development will comply in any degree with such artist's impression as depicted. The furniture, accessories, paintings, items, electronic goods, additional fittings/fixtures, decorative items, false ceiling including finishing materials, specifications, shades, sizes and colour of the tiles, etc. shown in the image are only indicative in nature and are only for the purpose of illustrating/indicating a conceived layout and do not form part of the standard specifications/amenities/services to be provided in the unit.

## EXPERIENCE THE

- 000 -

 $-\infty$ 

Lavish living and dining

Cross ventilation in every apartment

\*1 SQ.M = 10.764 SQ.FT

UNIT PLAN | 3 BHK

\_\_\_\_

SPACIOUS 3 BED HOMES WITH RERA CARPET AREA OF 100.76 SQ.M.

- i -

LUXURY MUST OFFER YOU A SPACE TO EXPLORE, LEARN AND ENJOY LIFE THE WAY YOU ALWAYS WANTED TO.

 $(\sim)$ 

Stock image are for representation purpose only. The furniture, loose fixtures, accessories, paintings, decorative items, electronic goods, additional fitting & fixtures, specification & the colour, shade & size of the tiles etc. shown in the image are only indicative in nature & do not form a part of the standard specifications/ amenities / services to be provided in the flat. The colours will vary upon actual construction.