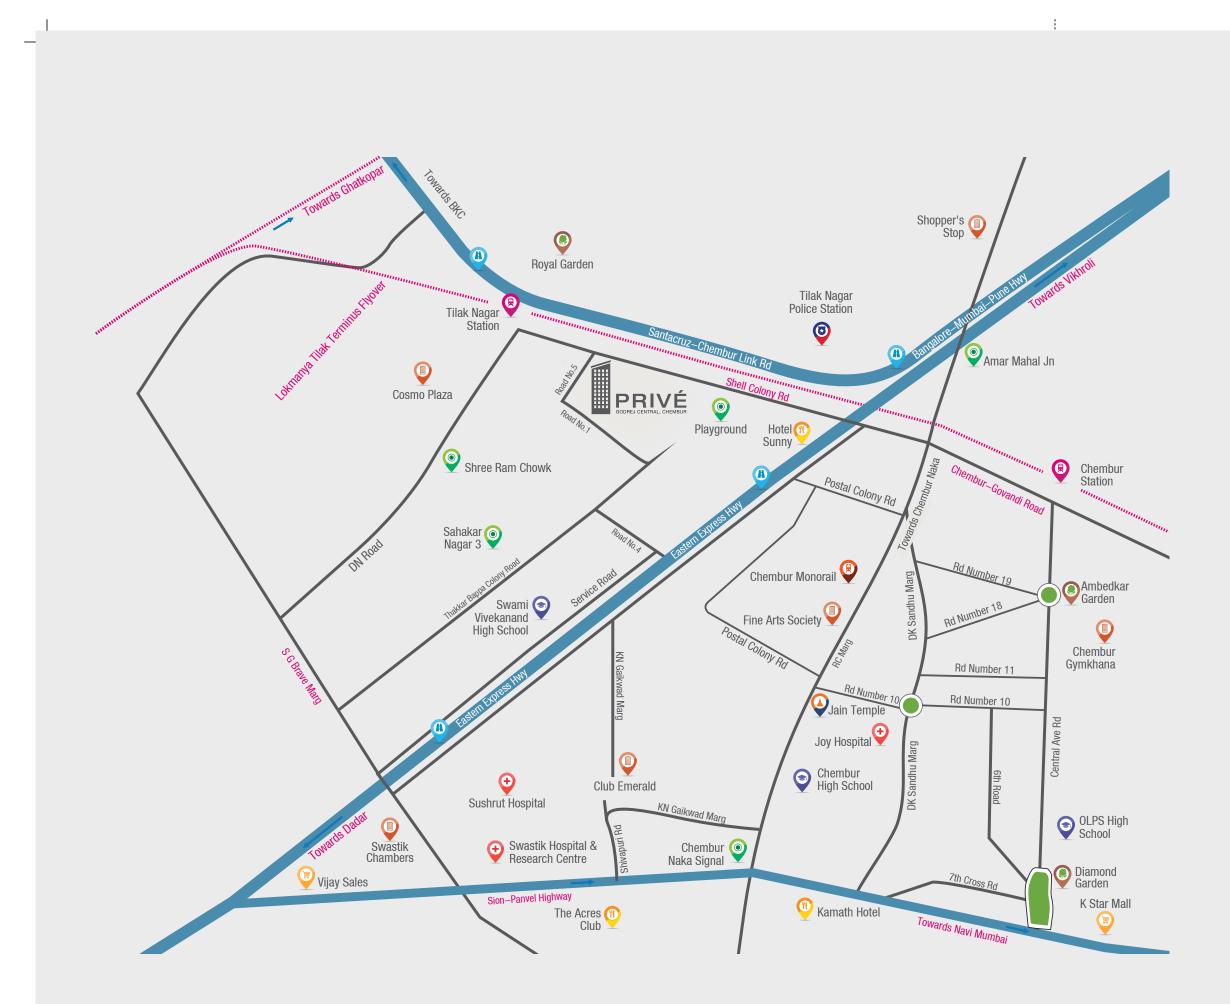

#### ADVANTAGE CHEMBUR

Chembur has been ranked by global real estate consultant, Knight Frank, as amongst the top Indian locations to invest in<sup>#</sup>. Catering to different investor budgets, enjoying seamless connectivity across the Mumbai Metropolitan Region, and having a thriving social infrastructure, Chembur makes for an ideal investment destination.

#### ADVANTAGE WORK

- BKC: 20 mins\*
- Lower Parel: 30 mins\*
- Seepz: 35 mins\*
- Nariman Point: 45 mins\*

#### ADVANTAGE TRAVEL

- Tilak Nagar Station: 2 mins\*
- Kurla Station: 15 mins\*
- Chembur Station: 15 mins\*
- Ghatkopar Metro Station: 20 mins\*
- Monorail: 7 mins\*
- Domestic Airport: 30 mins\*

#### ADVANTAGE INFRA

- SCLR: 10 mins\*
- Eastern Freeway: 15 mins\*
- Eastern Expressway: 2 mins\*
- Sion Panvel Highway: 15 mins\*

#### ADVANTAGE SOCIAL

Short drive to all the happening locations in town like Powai, Bandra & Colaba.

#### METRO

SANTACRUZ-CHEMBUR LINK ROAD

MONORAL

EASTERN FREEWAY

Above images are for representation purpose only. Not an actual site photograph. 'Approximate travel time as per Google Maps, calculated during normal traffic hours #Source: https://www.indiainfoline.com/article/news-top-story/knight-frank-evaluates-mumbais-ulwe-wadate-chembur-as-indias-top-residential-destinations-113110705827\_1.html

#### MORE TIME FOR LEISURE MORE TIME FOR LIFE

- MALLS
  - Shoppers' Stop 2 km\*
     K Star Mall 2 km\*
  - K Star Mail 2 km<sup>-</sup>
     Phoenix Market City 5.9 km<sup>\*</sup>
  - R City Mall 6.8 km\*