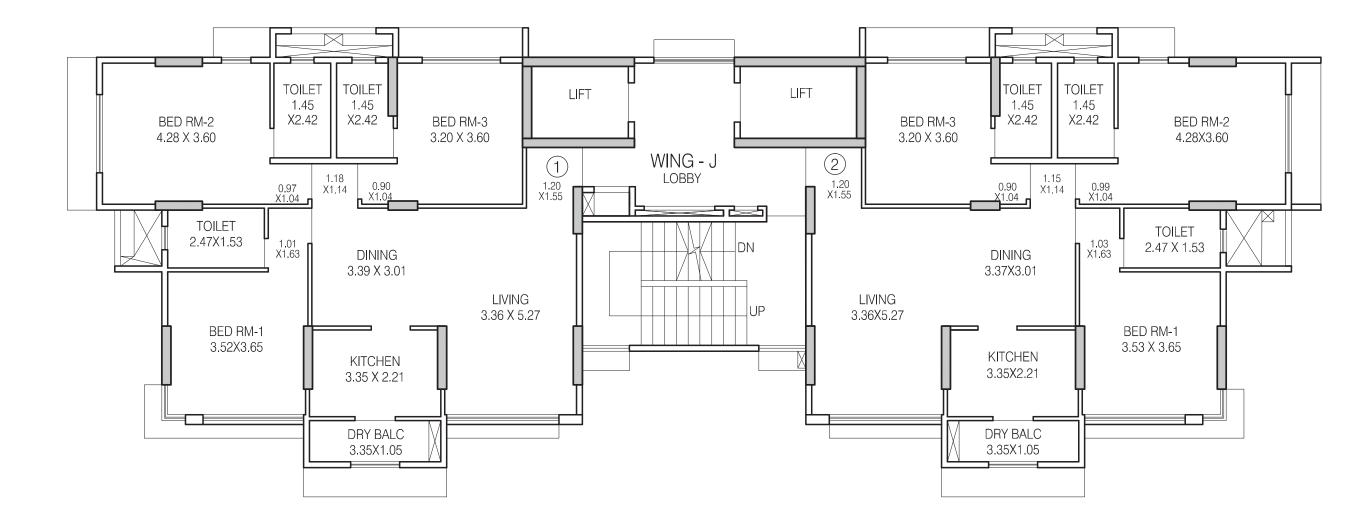

#### FLOOR PLAN | 3 BHK

EXPERIENCE THE LUXURY OF SPACE

- · Lavish living and dining
- · Cross ventilation in every apartment
- Spacious bedrooms

## FLOOR PLAN

\_\_\_\_

This contains artistic impressions and no warranty is expressly or impliedly given that the completed development will comply in any degree with such artist's impression as depicted. The furniture, accessories, paintings, items, electronic goods, additional fittings/fixtures, decorative items, false ceiling including finishing materials, specifications, shades, sizes and colour of the tiles, etc. shown in the image are only indicative in nature and are only for the purpose of illustrating/indicating a conceived layout and do not form part of the standard specifications/amenities/services to be provided in the unit.

## EXPERIENCE THE

- 000 -

 $-\infty$ 

Lavish living and dining

Cross ventilation in every apartment

\*1 SQ.M = 10.764 SQ.FT

UNIT PLAN | 3 BHK

\_\_\_\_

SPACIOUS 3 BED HOMES WITH RERA CARPET AREA OF 100.76 SQ.M.

- i -

LUXURY MUST OFFER YOU A SPACE TO EXPLORE, LEARN AND ENJOY LIFE THE WAY YOU ALWAYS WANTED TO.

 $(\sim)$ 

Stock image are for representation purpose only. The furniture, loose fixtures, accessories, paintings, decorative items, electronic goods, additional fitting & fixtures, specification & the colour, shade & size of the tiles etc. shown in the image are only indicative in nature & do not form a part of the standard specifications/ amenities / services to be provided in the flat. The colours will vary upon actual construction.