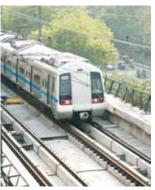

#### ADVANTAGE TRAVEL

- Tilak Nagar Station: 2 mins\*
- Kurla Station: 15 mins\*
- Chembur Station: 15 mins\*
- Ghatkopar Metro Station: 20 mins\*
- Monorail: 7 mins\*
- Domestic Airport: 30 mins\*

## WHERE EVERYTHING IS WITHIN REACH

Tilak Nagar Station: 2 mins\* | Kurla Station: 15 mins\* | Chembur Station: 15 mins\* Ghatkopar Metro Station: 20 mins\* | Monorail: 7 mins\* | Domestic Airport: 30 mins\*