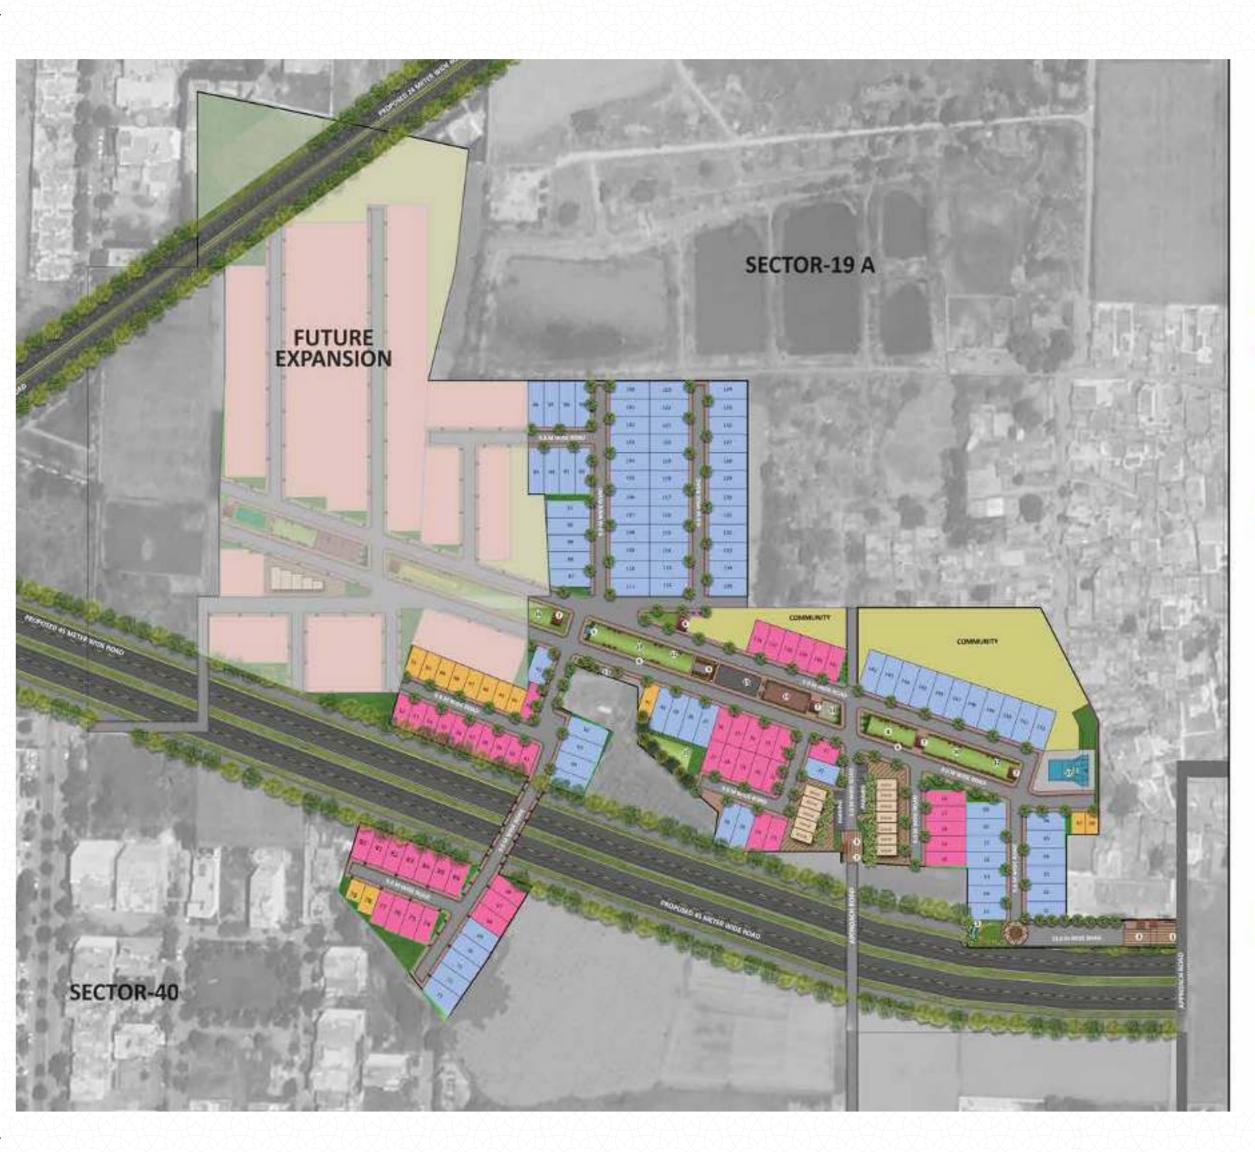

# LAYOUT

| SALEAB      | LE AREA                                 |
|-------------|-----------------------------------------|
| (PLOT TYPE) | (AREA)                                  |
| Type A      | 70 - 119 SQ.Y<br>58.53 - 99.5 SQ.M      |
| Type B      | 120 - 160 SQ.YI<br>100.34 - 133.79 SQ.M |
| <br>Type C  | 161 - 180 SQ.Y<br>134.62 - 150.50 SQ.M  |
| SCO         |                                         |

#### LEGEND

- 01. ENTRY / EXIT GATE 1
- 02. ENTRY / EXIT GATE 2
- 03. ENTRANCE PLAZA
- 04. MILK BOOTH
- ZEN PARK
- 05. WATER FEATURE
- 06. WALKING / JOGGING PATH
- 07. GAZEBO
- 08. SENIOR CITIZEN AREA / LAWN
- 09. OPEN AIR THEATRE WITH PERGOLA
- 10. COMMUNITY LAWN WITH BENCHES
- **11. PLANTER WITH SEATING**
- 12. SEATING AREA TINY TOT PARK
- 13. TODDLERS DEN
- 14. CHILDERN'S PLAY AREA
- 15. SKATING RINK
- 16. PET PARK
  - FUN & GAMES PARK
- 17. VOLLEY BALL & PRACTISE BASKET BALL COURT

#### FUTURE EXPANSION

- **18. BADMINTON COURT** 19. OPEN GYM
- **20. CRICKET PRACTISE NET**