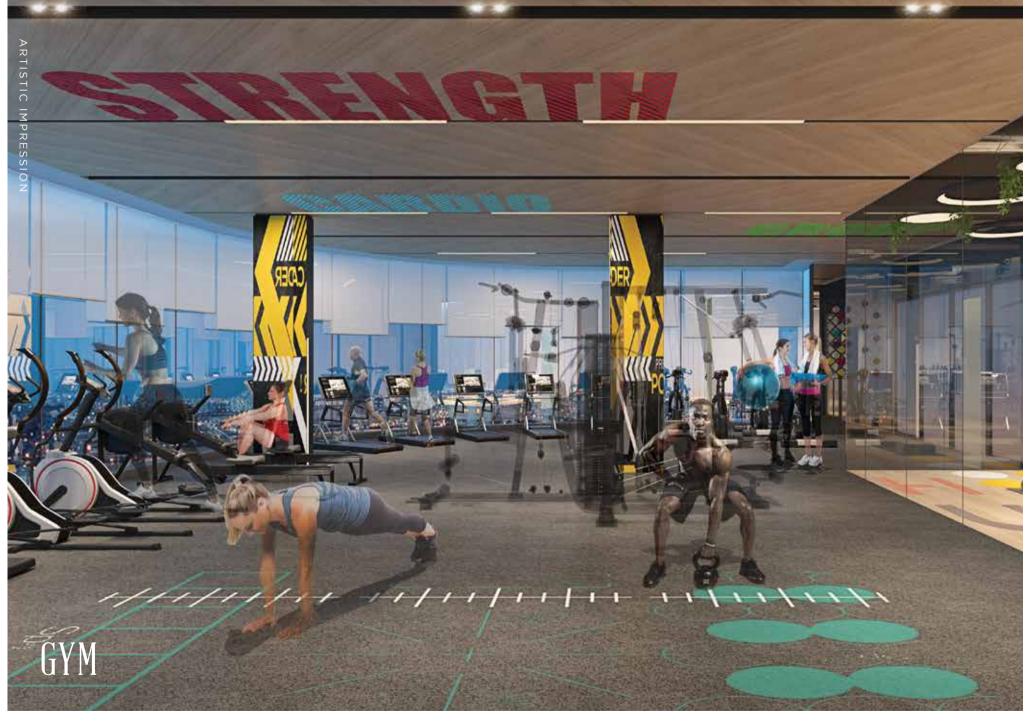

### INSIDE IT'S A SPORTS CENTRE IN BARCELONA.

Billiards room, Table tennis, Carom, Cards room, Jogging track, Indoor badminton, Gymnasium, Aerobics, Zumba and Salsa, Gaming arcade. With all this and more, the sportsperson and fitness freak in you is in for a treat.

BREATHE. LET GO. AND REMIND YOURSELF THAT THIS VERY MOMENT IS THE ONLY ONE YOU KNOW YOU HAVE FOR SURE.

OPRAH WINFREY

- Gym

- Steam Room

- Jacuzzi

- Spa Treatment Rooms

- Salon

- Pedicure & Manicure Station

- Hair Bar Station

- Nail Bar Station

- Massage Recliner

- Pool View Balcony

\*\*T&C Apply