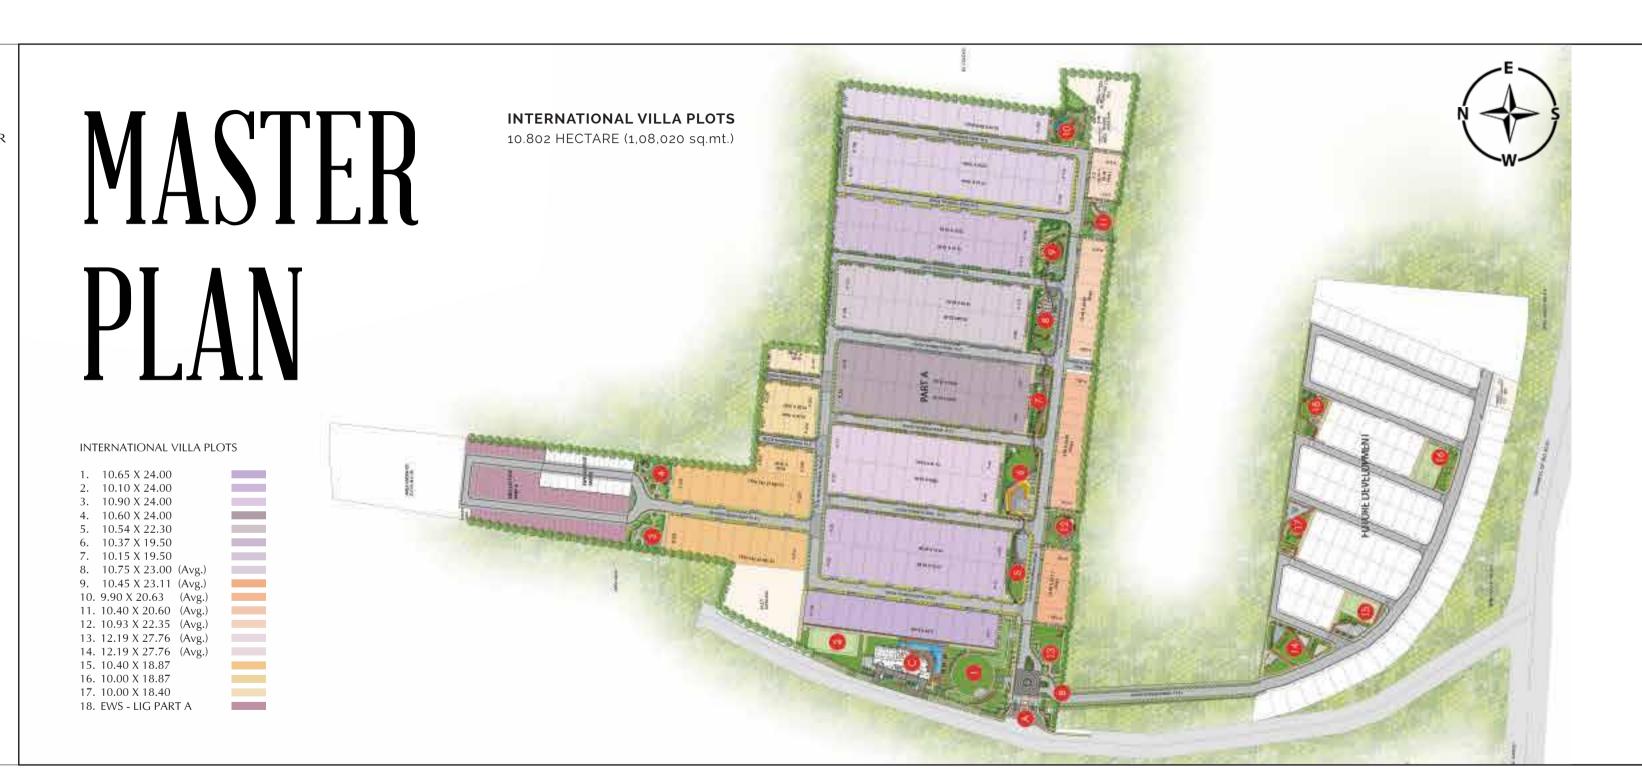

# BE I

Everything that's commonplace stops at the boundary walls of Emaar Continental City. Here we elevate bespoke living to the next level. Here you will escape the city without leaving the city. The magnificent environs of Emaar Continental City are divided into International Villa Plots, Pristine Villa Plots and Club Continental. Located 300 metres off the Super Corridor Extension Road\*, Emaar Continental City promises an enviable location to own a slice of living amidst lush landscaping and everything a lifestyle at par with global benchmarks would need.