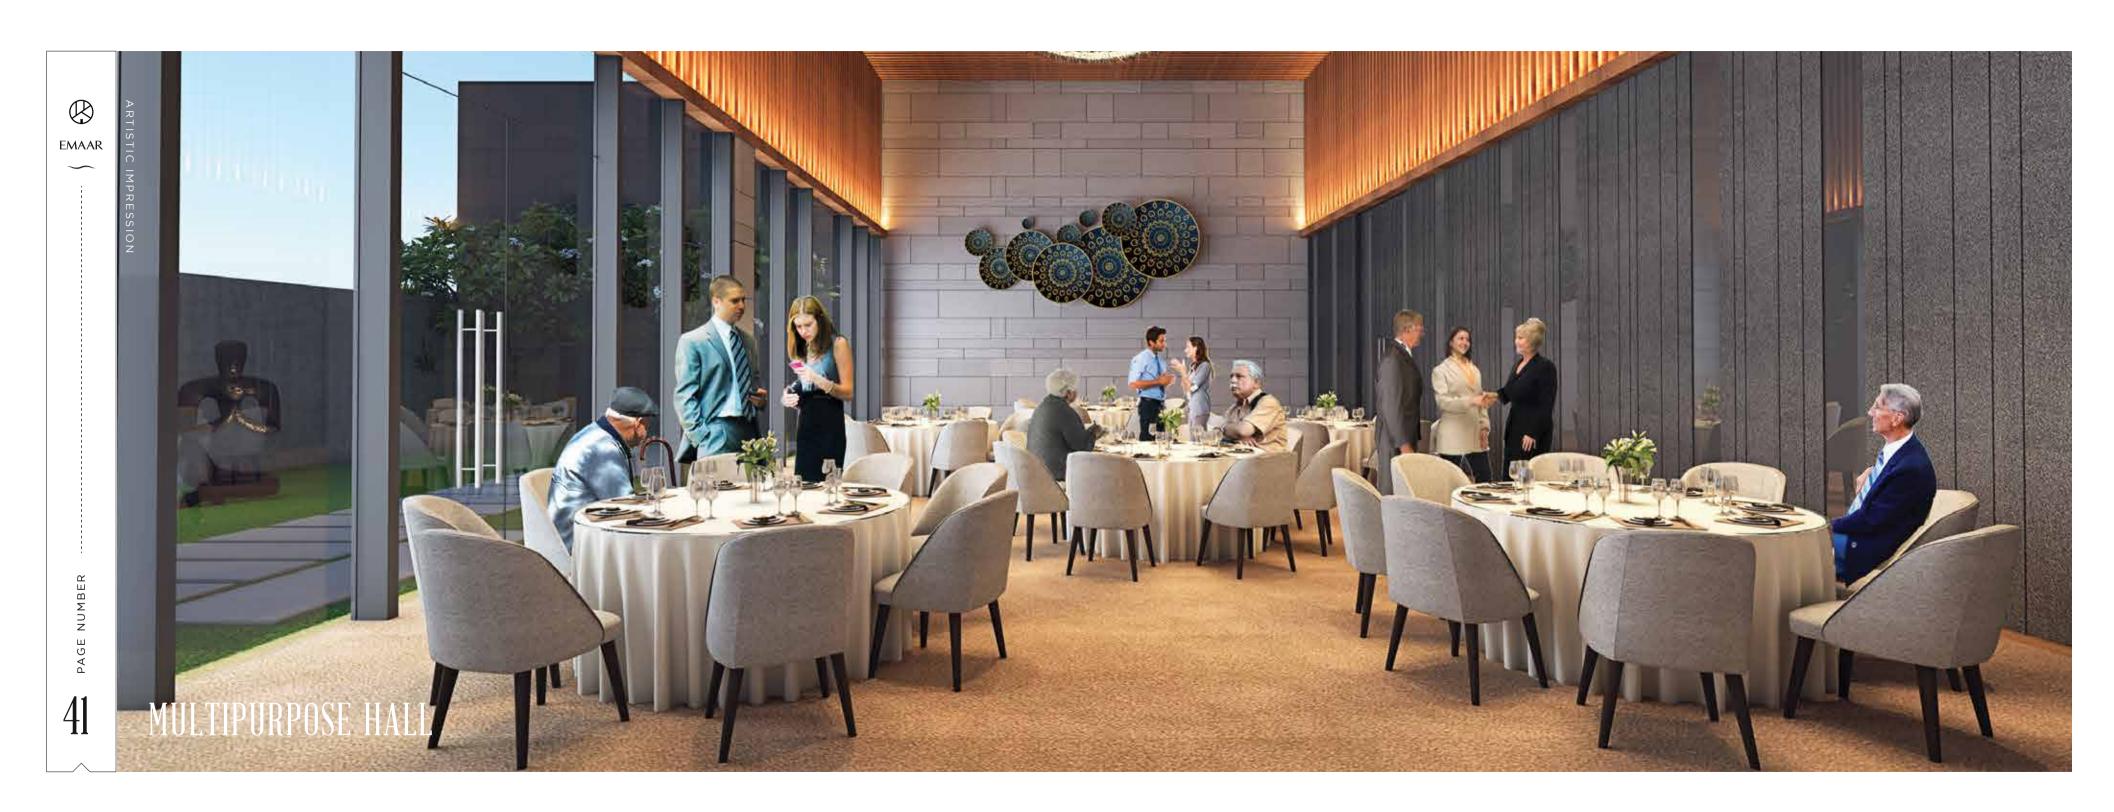

# LET HIM THAT WOULD MOVE THE WORLD FIRST MOVE HIMSELF.

SOCRATES

- Double Height Reception-Cum-Entrance Lounge
- Pool Cafe
- Pre-Functional & Multipurpose Hall
- Social Steps
- Support Spaces
- Administrative Office
- Restrooms-Cum-Change Rooms