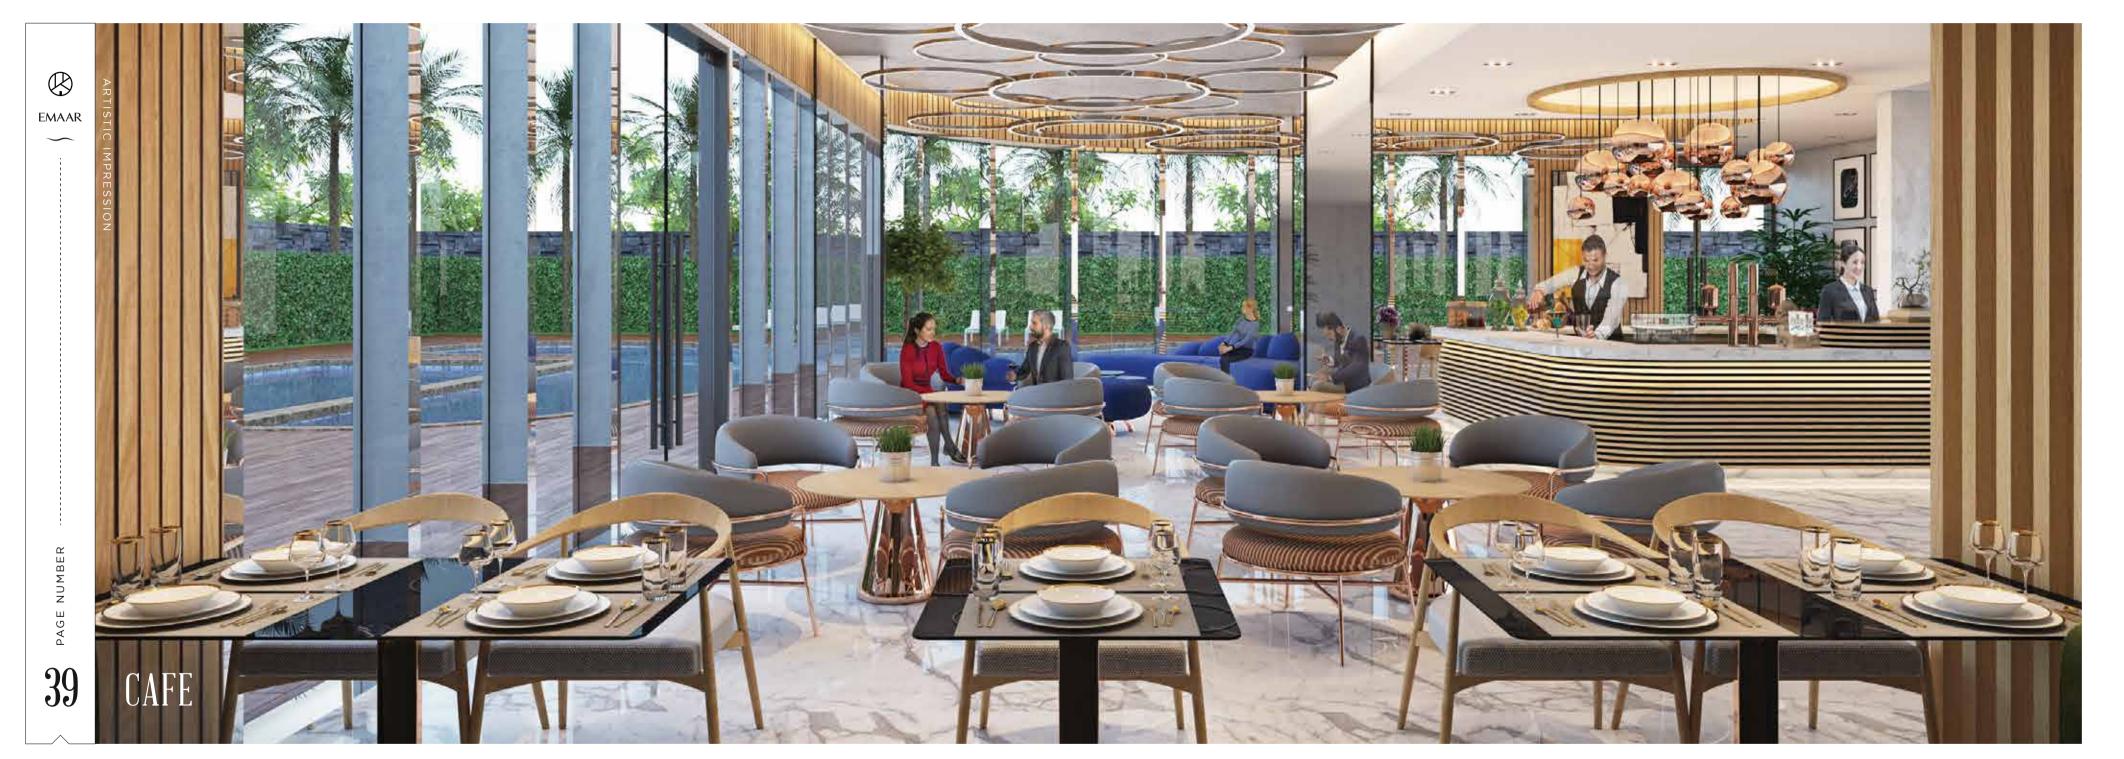

# LET HIM THAT WOULD MOVE THE WORLD FIRST MOVE HIMSELF.

SOCRATES

- Double Height Reception-Cum-Entrance Lounge
- Pool Cafe
- Pre-Functional & Multipurpose Hall
- Social Steps
- Support Spaces
- Administrative Office
- Restrooms-Cum-Change Rooms

# TO LOVE ONESELF IS THE BEGINNING OF A LIFELONG ROMANCE.

OSCAR WILDE

- Mother's Room
- Carom Table
- Cards Table
- Chess Table
- Bulls Eye Corner
- Billiards Table
- Pool Table
- Baby Care Area
- Coffee & Juice Station
- Library-Cum-Reading Lounge
- Pool View Balcony