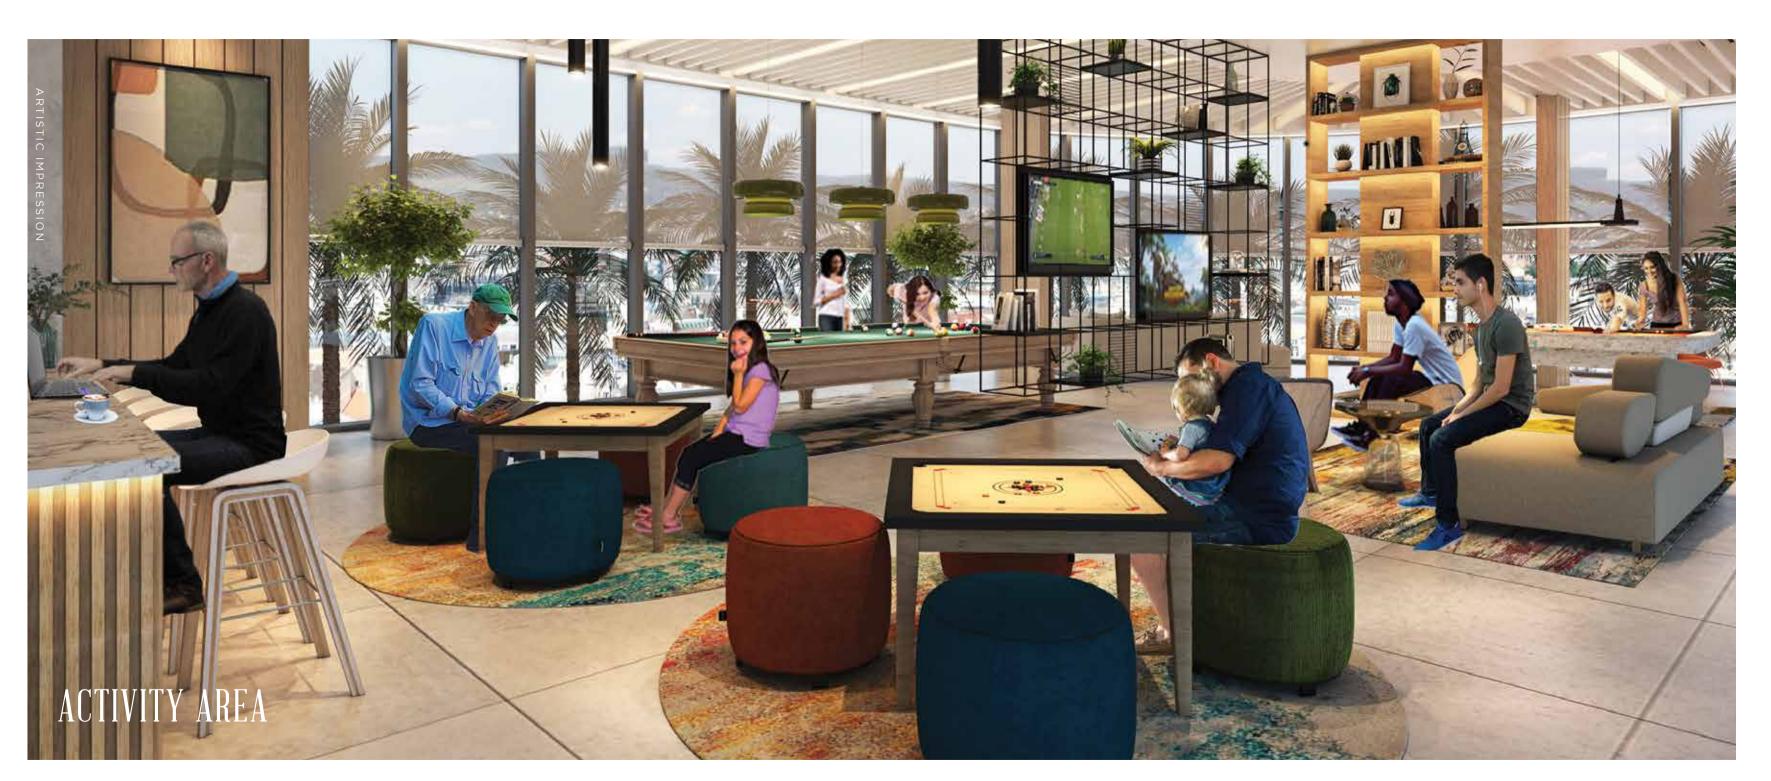

### INSIDE IT'S A SPORTS CENTRE IN BARCELONA.

Billiards room, Table tennis, Carom, Cards room, Jogging track, Indoor badminton, Gymnasium, Aerobics, Zumba and Salsa, Gaming arcade. With all this and more, the sportsperson and fitness freak in you is in for a treat.

# TO LOVE ONESELF IS THE BEGINNING OF A LIFELONG ROMANCE.

OSCAR WILDE

- Mother's Room
- Carom Table
- Cards Table
- Chess Table
- Bulls Eye Corner
- Billiards Table
- Pool Table
- Baby Care Area
- Coffee & Juice Station
- Library-Cum-Reading Lounge
- Pool View Balcony