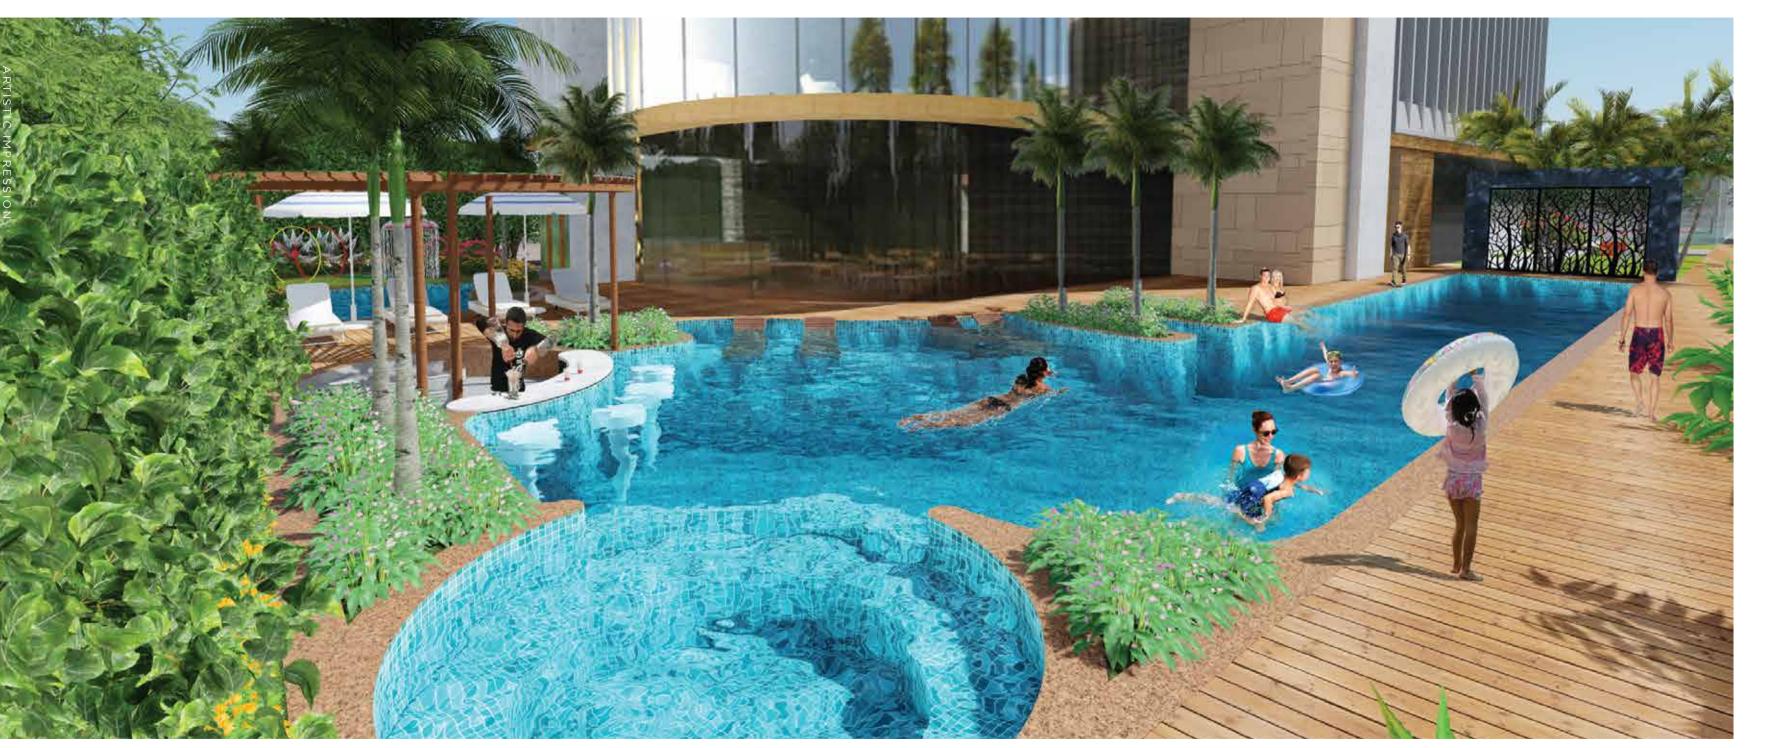

### CONTINENTAL Emaar Continental Club displays an impressive fusion of luxury, serenity and liveliness. This modern yet embodiment of sustainable luxury space includes a plush pool complex with lap pool, kids pool, pool bar and

pool deck. Divided into thoughtful leisure and recreational avenues, the clubhouse promises a plethora of indoor and outdoor activities.

- Lap Pool
- Pool Bar
- Jacuzzi
- Shallow Pool Loungers
- Pool Deck
- Kids Pool
- Fun Play Fountains
- Feature Wall
- Party Lawn
- Tennis Court
- Human Chess
- Stage Area
- Open-Air Theatre
- Celebration Lawn