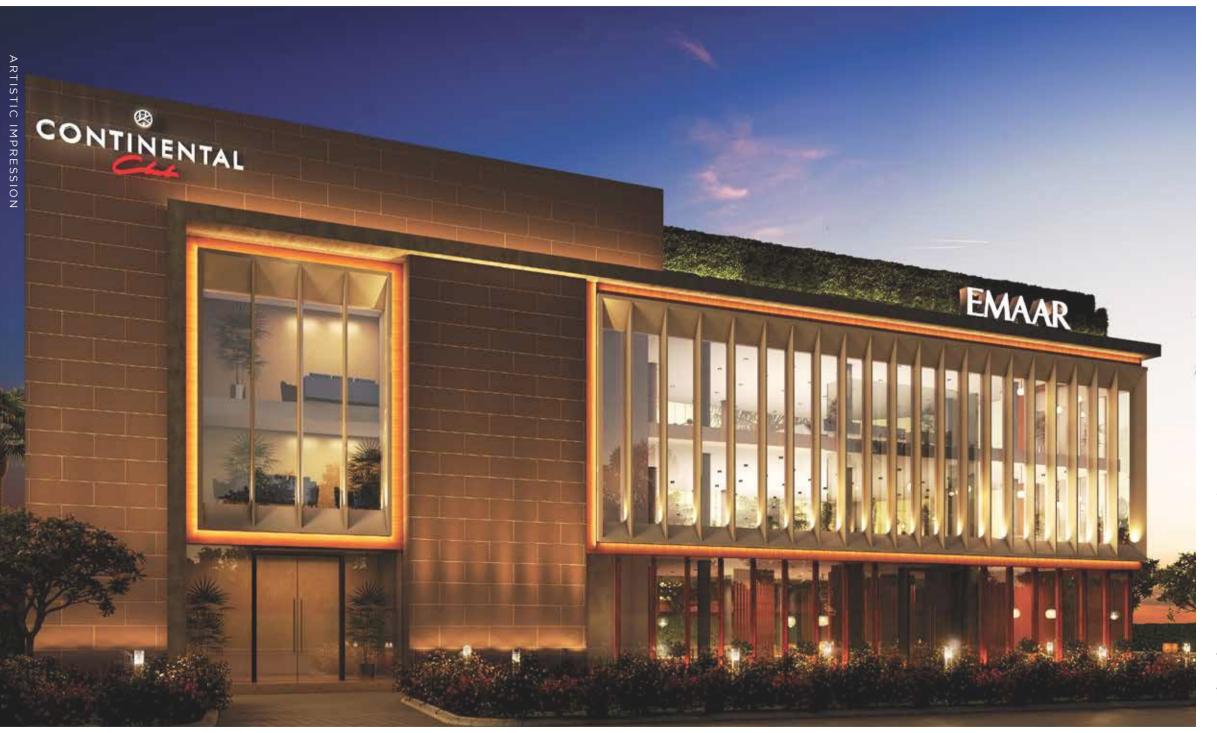

### CONTINENTAL Emaar Continental Club displays an impressive fusion of luxury, serenity and liveliness. This modern yet embodiment of sustainable luxury space includes a plush pool complex with lap pool, kids pool, pool bar and

pool deck. Divided into thoughtful leisure and recreational avenues, the clubhouse promises a plethora of indoor and outdoor activities.

- Lap Pool
- Pool Bar
- Jacuzzi
- Shallow Pool Loungers
- Pool Deck
- Kids Pool
- Fun Play Fountains
- Feature Wall
- Party Lawn
- Tennis Court
- Human Chess
- Stage Area
- Open-Air Theatre
- Celebration Lawn