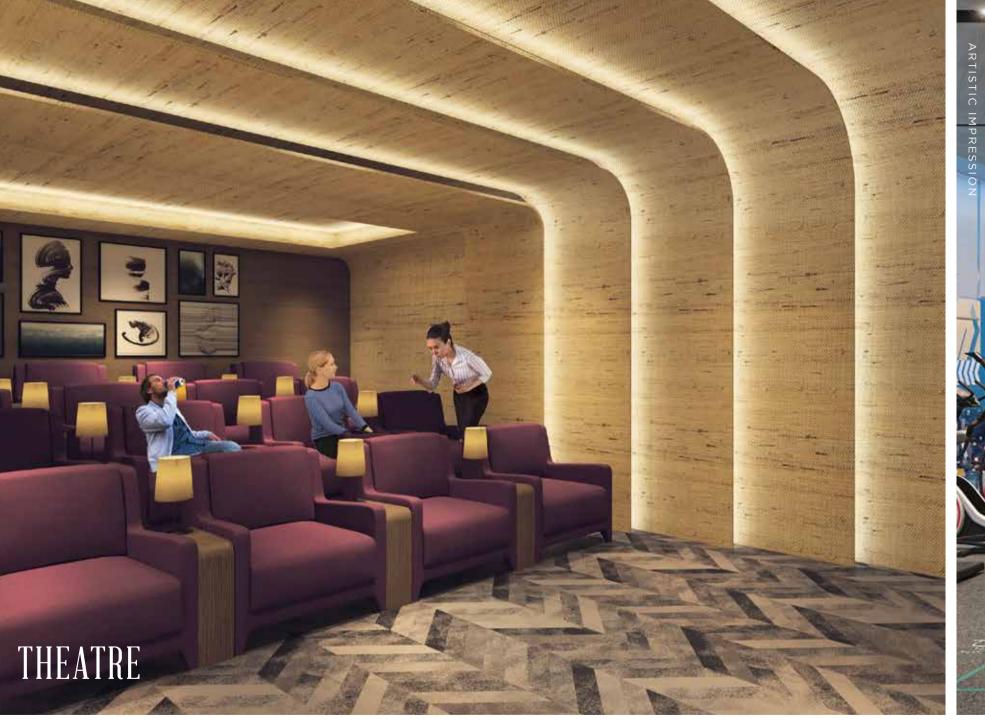

### CONTINENTAL Emaar Continental Club displays an impressive fusion of luxury, serenity and liveliness. This modern yet embodiment of sustainable luxury space includes a plush pool complex with lap pool, kids pool, pool bar and

pool deck. Divided into thoughtful leisure and recreational avenues, the clubhouse promises a plethora of indoor and outdoor activities.

- Lap Pool
- Pool Bar
- Jacuzzi
- Shallow Pool Loungers
- Pool Deck
- Kids Pool
- Fun Play Fountains
- Feature Wall
- Party Lawn
- Tennis Court
- Human Chess
- Stage Area
- Open-Air Theatre
- Celebration Lawn