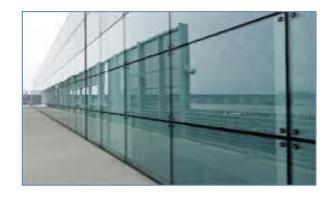

#### **Facade**

- Double glass façade for insulation, leading to
  - Minimized Noise & Heat Transmission
  - Minimized Air-conditioning costs

Floor plate designed for maximum light penetration