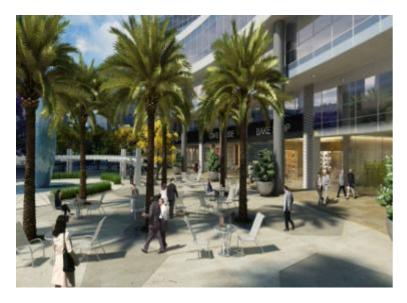

### High end F&B, Retail & Amenities

- 1.2 Lac sft of Premium Retail outlets across 2 levels
   in Horizon One & Two
- Exclusive options of Fine Dine restaurants
- Luxury car showroom, Atrium cafes, Convenience
   stores, Electronics store, Gymnasium, Banks, ATM ...
- Professional & personal needs under one roof at Horizon Center