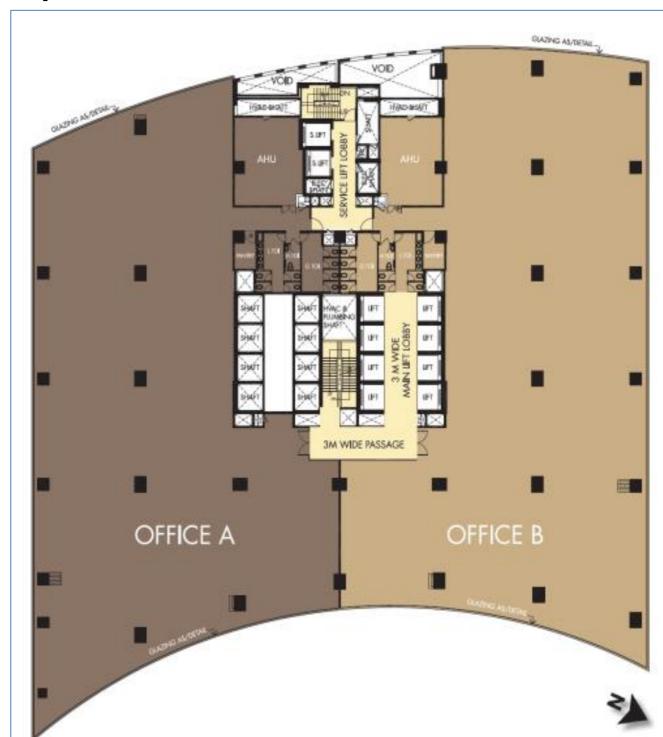

# **Typical Floor plan - Two Horizon Centre**

### **Highlights of Two Horizon Centre**

- GLA 1.2 Million sft
- Wider column span of 10.5 mtrs efficient space utilization
- Centralized core efficient space utilization
- Luxurious 4.2 m floor-to-floor height
- Increased natural light penetration
- Increased tenant fit-out flexibility
- Platinum LEED certified