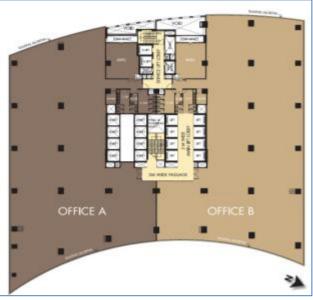

# **Typical Floor plan - Two Horizon Centre**

### **Highlights of Two Horizon Centre**

- GLA 1.2 Million sft
- Wider column span of 10.5 mtrs efficient space utilization
- Centralized core efficient space utilization
- Luxurious 4.2 m floor-to-floor height
- Increased natural light penetration
- Increased tenant fit-out flexibility
- Platinum LEED certified