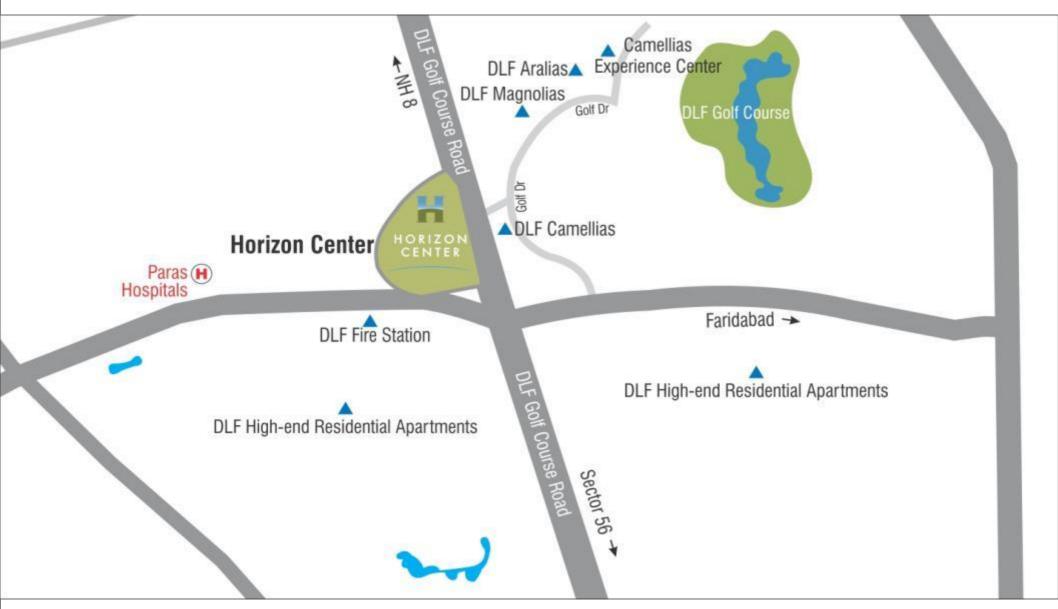

### **An Iconic Project**

- o 13.8 acre complex consisting of Horizon 1, Horizon 2, AMEX, Proposed Emporio Mall
- Master planning by International Architect Robert Stern & Hafeez Contractor
- o Joint venture between DLF & Hines for Horizon 1 (Operational)
- o Horizon 2, Project management Hill International
- o Landscape architecture James Burnett, M. Paul Friedberg & Partners
- o Surrounded by India's finest luxury condominiums & Golf Course
- o On 16 lane expressway with Rapid Metro

# **Safety**

- DLF's own Fire Station within DLF5 minutes away from Horizon Center (200 mtrs)
- 90 mtrs. Skylift for emergencies the 1st in the country
- Designed to conform to Seismic Zone V, one step above the requirement
- Openable windows on each floor for ventilation, smoke extraction
- Advanced Fire monitoring system