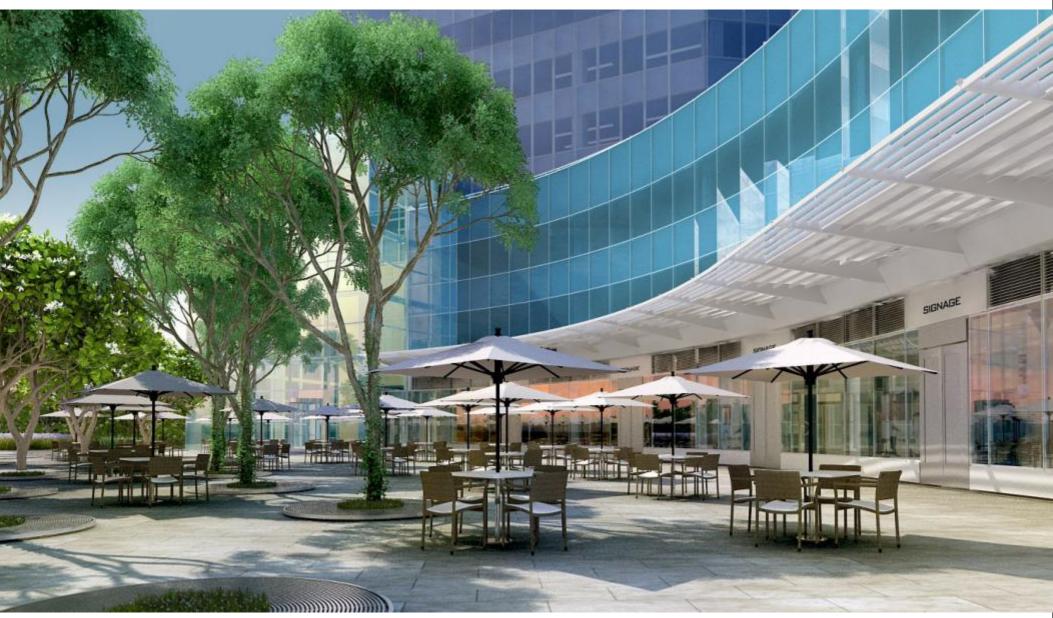

### High end F&B, Retail & Amenities

- 1.2 Lac sft of Premium Retail outlets across 2 levels
   in Horizon One & Two
- Exclusive options of Fine Dine restaurants
- Luxury car showroom, Atrium cafes, Convenience
   stores, Electronics store, Gymnasium, Banks, ATM ...
- Professional & personal needs under one roof at Horizon Center