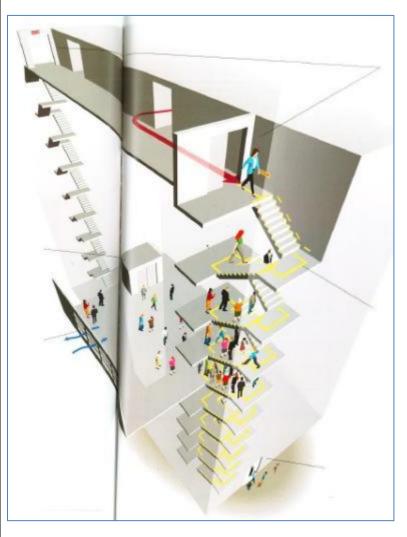

# Safety & Security

# **Safety**

- DLF's own Fire Station within DLF5 minutes away from Horizon Center (200 mtrs)
- 90 mtrs. Skylift for emergencies the 1st in the country
- Designed to conform to Seismic Zone V, one step above the requirement
- Openable windows on each floor for ventilation, smoke extraction
- Advanced Fire monitoring system