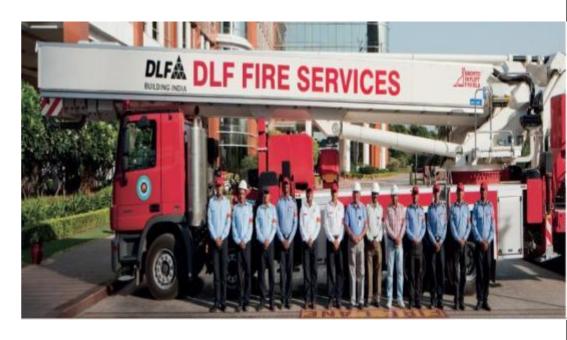

# **Safety**

- DLF's own Fire Station within DLF5 minutes away from Horizon Center (200 mtrs)
- 90 mtrs. Skylift for emergencies the 1st in the country
- Designed to conform to Seismic Zone V, one step above the requirement
- Openable windows on each floor for ventilation, smoke extraction
- Advanced Fire monitoring system