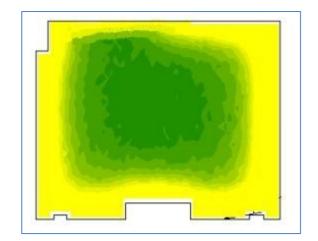

#### **Facade**

- Double glass façade for insulation, leading to
  - Minimized Noise & Heat Transmission
  - Minimized Air-conditioning costs

Floor plate designed for maximum light penetration