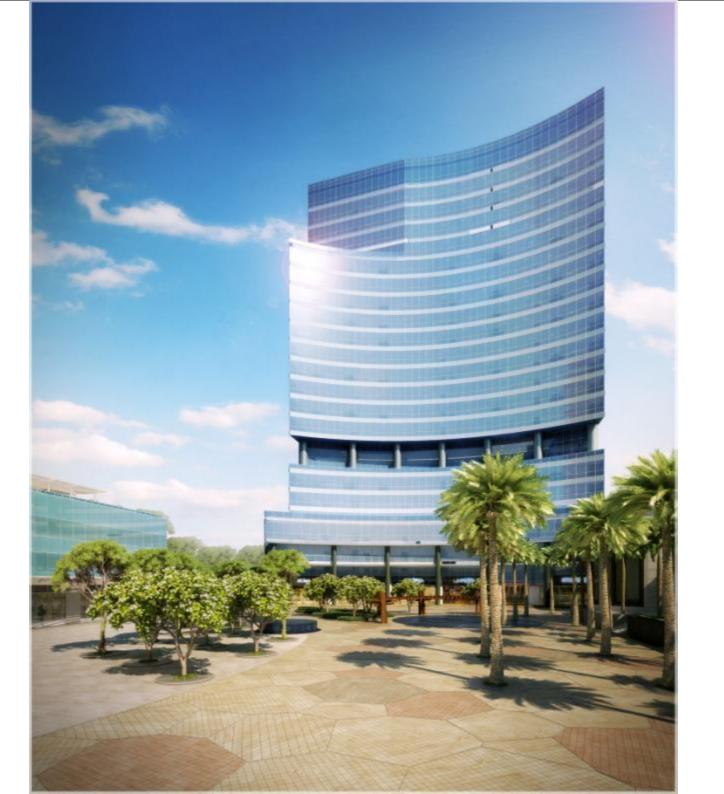

## **Highlights of One Horizon Centre**

- GLA 0.9 Million sft
- Column-free floor plate
- o 9" in the entire floor plate with provision for no-fly zone
- 4-level basements with 1 car park per 800 sf
- Intelligent elevatoring system; 19 elevators with < 1min</li>
   wait time
- LEED Gold certified

### **Highlights of Two Horizon Centre**

- GLA 1.2 Million sft
- Wider column span of 10.5 mtrs efficient space utilization
- Centralized core efficient space utilization
- Luxurious 4.2 m floor-to-floor height
- Increased natural light penetration
- Increased tenant fit-out flexibility
- Platinum LEED certified

# Horizon Center

Unapologetically upper crust.