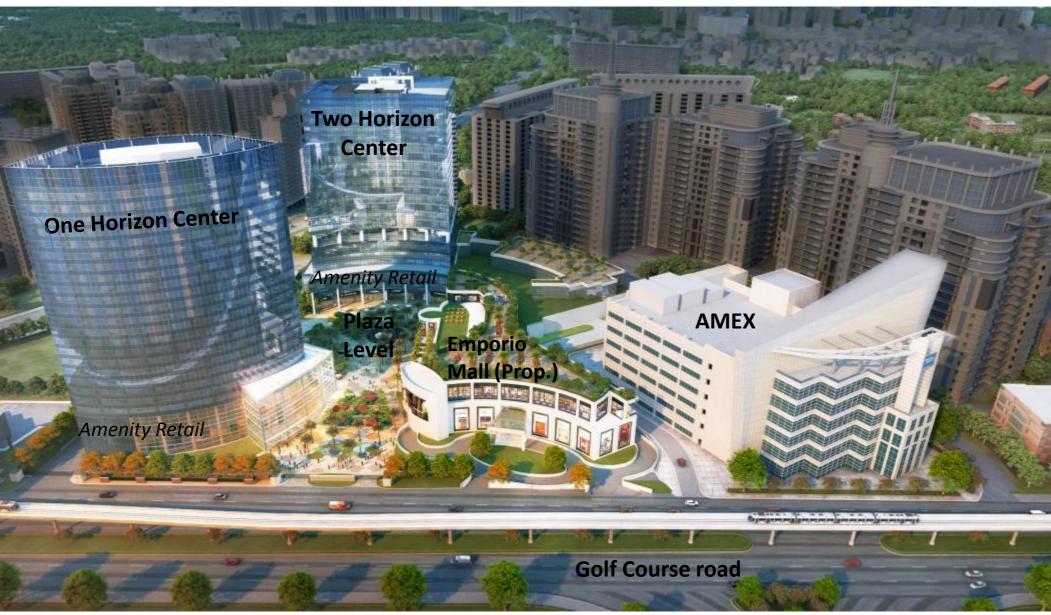

### **An Iconic Project**

- o 13.8 acre complex consisting of Horizon 1, Horizon 2, AMEX, Proposed Emporio Mall
- Master planning by International Architect Robert Stern & Hafeez Contractor
- o Joint venture between DLF & Hines for Horizon 1 (Operational)
- o Horizon 2, Project management Hill International
- o Landscape architecture James Burnett, M. Paul Friedberg & Partners
- o Surrounded by India's finest luxury condominiums & Golf Course
- o On 16 lane expressway with Rapid Metro

## **Highlights of One Horizon Centre**

- GLA 0.9 Million sft
- Column-free floor plate
- o 9" in the entire floor plate with provision for no-fly zone
- 4-level basements with 1 car park per 800 sf
- Intelligent elevatoring system; 19 elevators with < 1min</li>
   wait time
- LEED Gold certified

### **Highlights of Two Horizon Centre**

- GLA 1.2 Million sft
- Wider column span of 10.5 mtrs efficient space utilization
- Centralized core efficient space utilization
- Luxurious 4.2 m floor-to-floor height
- Increased natural light penetration
- Increased tenant fit-out flexibility
- Platinum LEED certified

### High end F&B, Retail & Amenities

- 1.2 Lac sft of Premium Retail outlets across 2 levels
   in Horizon One & Two
- Exclusive options of Fine Dine restaurants
- Luxury car showroom, Atrium cafes, Convenience
   stores, Electronics store, Gymnasium, Banks, ATM ...
- Professional & personal needs under one roof at Horizon Center

#### **DLF EMPORIO at HORIZON CENTRE**

Tower 3 is proposed to be developed as a retail destination with a luxury shopping experience on 3 to 4 levels with its independent access and identity; giving a gross leasable area of approx 400,000 sq ft.

Future development potential at Horizon Center: High end re-development of the AMEX building