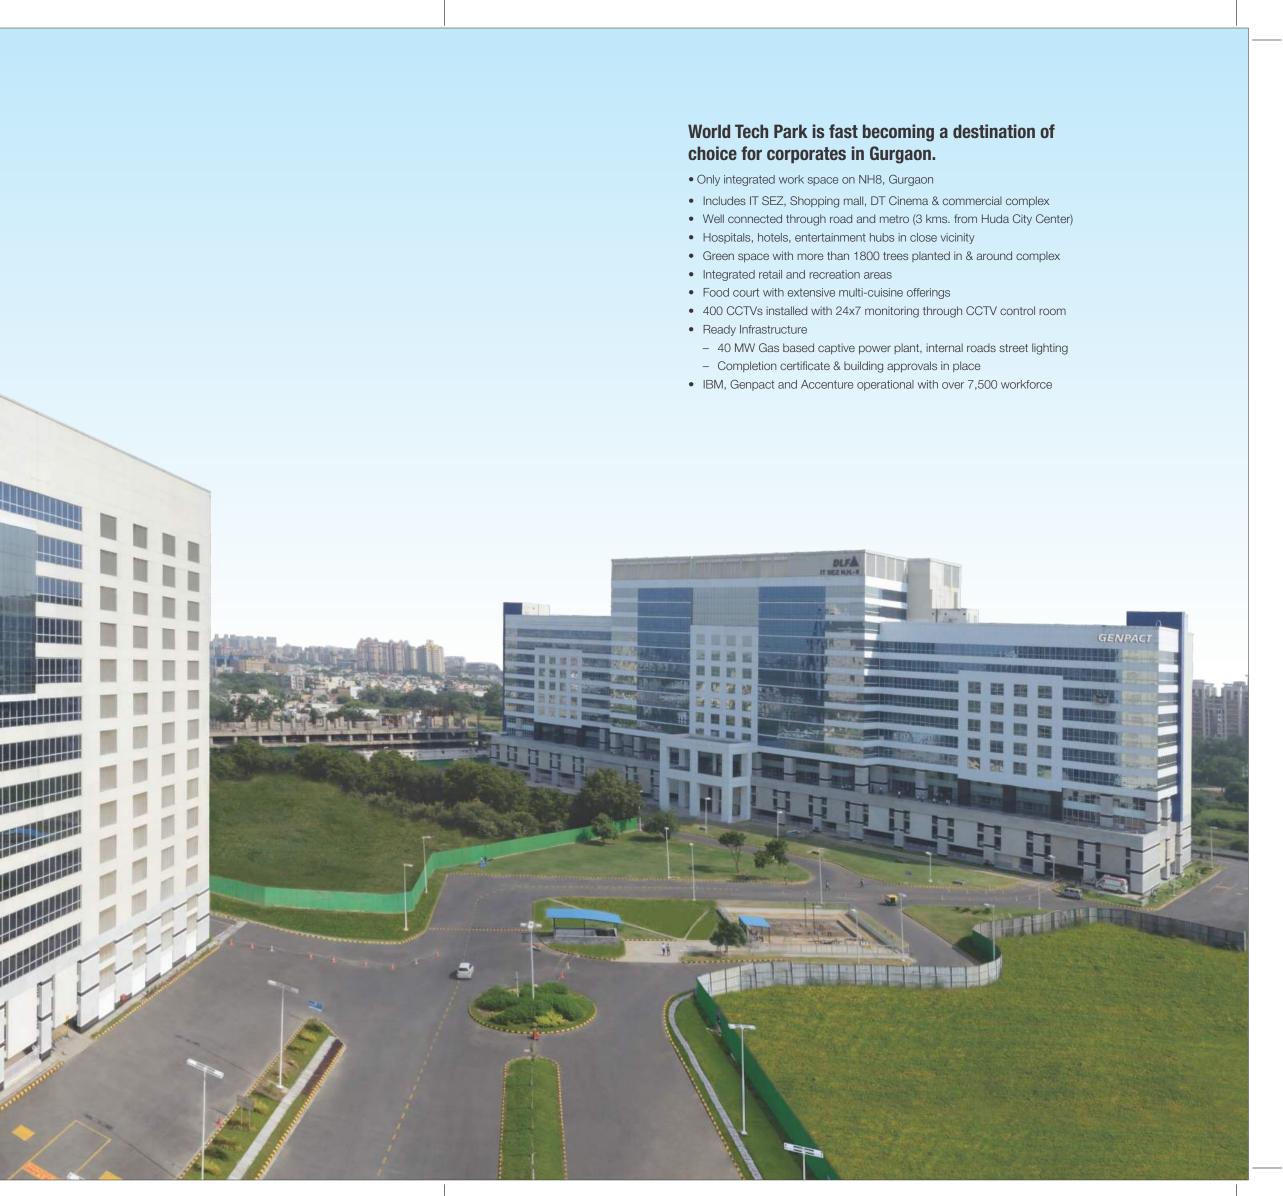

Top corporates like IBM, Genpact and Accenture are already part of World Tech Park with over 7,500 people at this futuristic campus with international standard workplaces.

EF

百日

## **Best Located Integrated Tech Park Spread in 44 acres with a Facelift**

NH8, Gurgaon (5 minutes from DLF Cybercity)

Gateway Tower, DLF Cybercity