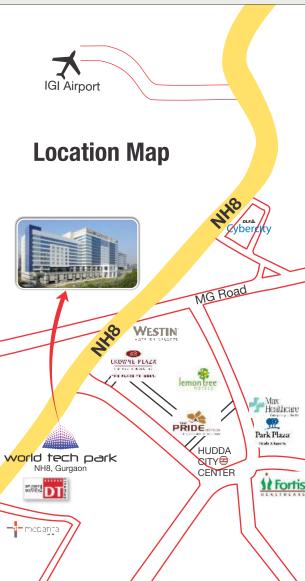

## **Best Located Integrated Tech Park Spread in 44 acres with a Facelift**

NH8, Gurgaon (5 minutes from DLF Cybercity)

Gateway Tower, DLF Cybercity