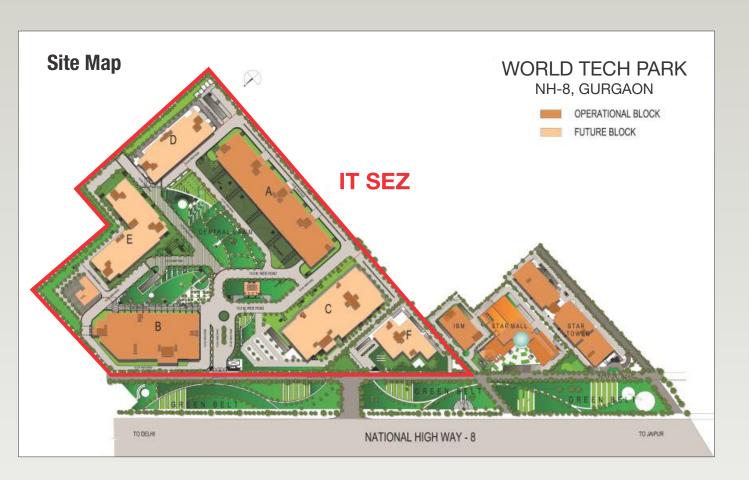

## **Best Located Integrated Tech Park Spread in 44 acres with a Facelift**

NH8, Gurgaon (5 minutes from DLF Cybercity)

Gateway Tower, DLF Cybercity